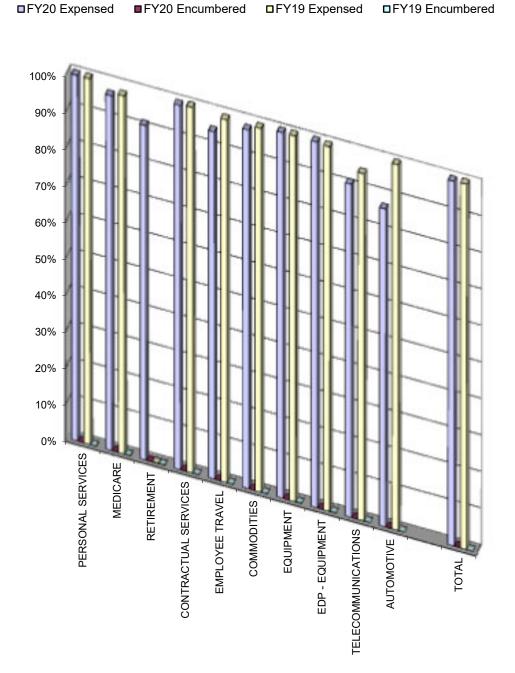

# Illinois Mathematics and Science Academy ® Report of the Treasurer Summary of FY20 Financial Results FINAL

| Total All Funds |                                 |                                                                                                                                                                                    |                                                                                                                                                                                                                                                                                                                                                                                                                                                                                                                                                                                                                                                                                                                                                                                                                                                                                                                                                                                                                                                                                                                                                                                                                                                                                                                                                                                                                                                                                                                                                                                                                                                                                                                                                                                                                                                                                                                                                                                                                                                                                                                                                                                                                                                                                                                                                                                                                                                                                                                                                                                                                                                                                                                                                                                                                                                                                                                                                                                                                                                                                                                                                                                                                                                                                                                                                                                                                                                                                                                                                                                                                                                                                                                                                                                                                                                                                                                                                                                                                                                                                                                                                                                                                                                                                                                                                                                                                                                                                                                                                                                                                                                                                                                                                                                                                                                                                                                                                                                                                                                                                                                                                                                                                                                                                                                                                                                                                                                                                                                                                                                                                                                                                                                                                                                                                                                                                                                                                                                                                                                                                                                                                                                                                                                                                                                                                                                                                                                                                                                                                                                                                                                                                                                                                                                                                                                                                                                                                                                                                                                                                                                                                                                                                                                                                                                                                                                                                                                                                                                                                                                                                                                                                                                                                                                                                                                                                                                                                                                                                                                                                                                                                                                                                                                                                                                                                                                                                                                                                                                                                                                                                                                                                                                                                                                                                                                                                                                                                                                                                                                                                                                                                                                                                                                                                                                                                                                                                                                                                                                                                                                                                                                                                                                                                                                                                                                                                                                                                                                                                                                                                                                                                                                                                                                                                                                                                                                                                                                                                                                                                                                                                                                                                                                                                                                                                                                                                                                                                                                                                                                                                                                                                                                                                                                                                                                                                                                                                                                                                                                                                                                                                                                                                                                                                                                                                                                                                                                                                                                                                                                                                                                                                                                                                                                                                                                                                                                                                                                                                                                                                                                                                                                                                                                                                                                                                                                                                                                                                                                                                                                                                                                                                                                                                                                                                                                                                                                                                                                                                                                                                                                                                                                                                                                                                                                                                                                                                                                                                                                                                                                                                                                                                                                                                                                                                                                                                                                                                                                                                                                                                                                                                                                                                                                                                                                                                                                                                                                                                                                                                                                                                                                                                                                                                                                                                                                                                                                                                                                                                                                                                                                                                                                                                                                                                                                                                                                                                                                                                                                                                                                                                                                                                                                                                                                                                                                                                                                                                                                                                                                                                                                                                                                                                                                                                                                                                                                                                                                                                                                                                                                                                                                                                                                                                                                                                                                                                                                                                                                                                                                                                                                                                                                                                                                                                                                                                                                                                                                                                                                                                                                                                                                                                                                                                                                                                                                                                                                                                                                                                                                                                                                                                                                                                                                                                                                                                                                                                                                                                                                                                                                                                                                                                                                                                                                                                                                                                                                                                                                                                                                                                                                                                                                                                                                                                                                                                                                                                                                                                                                                                                                                                                                                                                                                                                                                                                                                                                                                                                                                                                                                                                                                                                                                                                                                                                                                                                                                                                                                                                                                                                                                                                                                                                                                                                                                                                                                                                                                                                                                                                                                                                                                                                                                                                                                                                                                                                                                                                                                                                                                                                                                                                                                                                                                                                                                                                                                                                                                                                                                                                                                                                                                                                                                                                                                                                                                                                                                                                                                                                                                                                                                                                                                                                                                                                                                                                                                                                                                                                                                                                                                                                                                                                                                                                                                                                                                                                                                                                                                                                                                                                                                                                                                                                                                                                                                                                                                                                                                                                                                                                                                                                                                                                                                                                                                                                                                                                                                                                                                                                                                                                                                                                                                                                                                                                                                                                                                                                                                                                                                                                                                                                                                                                                                                                                                                                                                                                                                                                                                                                                                                                                                                                                   |                                                                                                                                                                                                                                                                                                                                  | Education Assistance Fund                                                                                                                                                                                                                                                                                                                                                                                   |                                                                                                                                                                                                                                                                                                                                                                                                                                                                                                               |                                                                                                                                                                                                                                                                                                                                                                                                                                                                                                                                                                                 |                                                                                                                                                                                                                                                                                                                                                                                                                                                                                                                                                                                                                                                                                                                                                                                                                                                                                                                                                                                                                                                                                                                                                                                                                                                                                                                                                                                                                                                                                                                                                                                                                                                                                                                                                                                                                                                                                                                                                                                                                                                                                                                                                                                                                                                                                                                                                                                                                                                                                                                                                                                                                                                                                                                                                                                                                                                                                                                                                                                                                                                                                                                                                                                                                                                                                                                                                                                                                                                                                                                                                                                                                                                                                                                                                                                                                                                                                                                                                                                                                                                                                                                                                                                                                                                                                                                                                                                                                                                                                                                                                                                                                                                                                                                                                                                                                                                                                                                                                                                                                                                                                                                                                                                                                                                                                                                                                                                                                                                                                                                                                                                                                                                                                                                                                                                                                                                                                                                                                                                                                                                                                                                                                                                                                                                                                                                                                                                                                                                                                                                                                                                                                                                                                                                                                                                                                                                                                                                                                                                                                                                                                                                                                                                                                                                                                                                                                                                                                                                                                                                                                                                                                                                                                                                                                                                                                                                                                                                                                                                                                                                                                                                                                                                                                                                                                                                                                                                                                                                                                                                                                                                                                                                                                                                                                                                                                                                                                                                                                                                                                                                                                                                                                                                                                                                                                                                                                                                                                                                                                                                                                                                                                                                                                                                                                                                                                                                                                                                                                                                                                                                                                                                                                                                                                                                                                                                                                                                                                                                                                                                                                                                                                                                                                                                                                                                                                                                                                                                                                                                                                                                                                                                                                                                                                                                                                                                                                                                                                                                                                                                                                                                                                                                                                                                                                                                                                                                                                                                                                                                                                                                                                                                                                                                                                                                                                                                                                                                                                                                                                                                                                                                                                                                                                                                                                                                                                                                                                                                                                                                                                                                                                                                                                                                                                                                                                                                                                                                                                                                                                                                                                                                                                                                                                                                                                                                                                                                                                                                                                                                                                                                                                                                                                                                                                                                                                                                                                                                                                                                                                                                                                                                                                                                                                                                                                                                                                                                                                                                                                                                                                                                                                                                                                                                                                                                                                                                                                                                                                                                                                                                                                                                                                                                                                                                                                                                                                                                                                                                                                                                                                                                                                                                                                                                                                                                                                                                                                                                                                                                                                                                                                                                                                                                                                                                                                                                                                                                                                                                                                                                                                                                                                                                                                                                                                                                                                                                                                                                                                                                                                                                                                                                                                                                                                                                                                                                                                                                                                                                                                                                                                                                                                                                                                                                                                                                                                                                                                                                                                                                                                                                                                                                                                                                                                                                                                                                                                                                                                                                                                                                                                                                                                                                                                                                                                                                                                                                                                                                                                                                                                                                                                                                                                                                                                                                                                                                                                                                                                                                                                                                                                                                                                                                                                                                                                                                                                                                                                                                                                                                                                                                                                                                                                                                                                                                                                                                                                                                                                                                                                                                                                                                                                                                                                                                                                                                                                                                                                                                                                                                                                                                                                                                                                                                                                                                                                                                                                                                                                                                                                                                                                                                                                                                                                                                                                                                                                                                                                                                                                                                                                                                                                                                                                                                                                                                                                                                                                                                                                                                                                                                                                                                                                                                                                                   | Income Fund                                                                                                                                                                                                                                                                                                                                                                                                                                                                                                                                                                                                                      |                                                                                                                                                                                                                                                                                                                                                                                                                                                                                                                                                                                                                                              |                                                                                                                                                                                                                                                                                                                                                                                                                                                                                                                                                                                                                                                                           |                                                                                                                                                                                                                                                                                                                                                                                                                                                                                                                                                                                                                          | Locally Held Fund                                                                                                                                                                                                                                                                                                                                                                                                                                                                                                                                                                                                                                                                                                                                                                                                     |                                                                                                                                                                                                                                                                                                                                                                                                                                                                                                                                                                                                                                                                                                                                                                                                                                                                                                                                                                                                                                                                                                                                                                                                                                                                                                                                                                                                                                                                                                                                                                                                                                                                                                                                                                                                                                                                                                                                                                                                                                                                                                                                                                                                                                                                                                                                                                                                                                                                                                                                                                                                                                                                                                                                                                                                                                                                                                                                                                                                                                                                                                                                                                                                                                                                                                                                                                                                                                                                                                                                                                                                                                                                                                                                                                                                                                                                                                                                                                                                                                                                                                                                                                                                                                                                                                                                                                                                                                                                                                                                                                                                                                                                                                                                                                                                                                                                                                                                                                                                                                                                                                                                                                                                                                                                                                                                                                                                                                                                                                                                                                                                                                                                                                                                                                                                                                                                                                                                                                                                                                                                                                                                                                                                                                                                                                                                                                                                                                                                                                                                                                                                                                                                                                                                                                                                                                                                                                                                                                                                                                                                                                                                                                                                                                                                                                                                                                                                                                                                                                                                                                                                                                                                                                                                                                                                                                                                                                                                                                                                                                                                                                                                                                                                                                                                                                                                                                                                                                                                                                                                                                                                                                                                                                                                                                                                                                                                                                                                                                                                                                                                                                                                                                                                                                                                                                                                                                                                                                                                                                                                                                                                                                                                                                                                                                                                                                                                                                                                                                                                                                                                                                                                                                                                                                                                                                                                                                                                                                                                                                                                                                                                                                                                                                                                                                                                                                                                                                                                                                                                                                                                                                                                                                                                                                                                                                                                                                                                                                                                                                                                                                                                                                                                                                                                                                                                                                                                                                                                                                                                                                                                                                                                                                                                                                                                                                                                                                                                                                                                                                                                                                                                                                                                                                                                                                                                                                                                                                                                                                                                                                                                                                                                                                                                                                                                                                                                                                                                                                                                                                                                                                                                                                                                                                                                                                                                                                                                                                                                                                                                                                                                                                                                                                                                                                                                                                                                                                                                                                                                                                                                                                                                                                                                                                                                                                                                                                                                                                                                                                                                                                                                                                                                                                                                                                                                                                                                                                                                                                                                                                                                                                                                                                                                                                                                                                                                                                                                                                                                                                                                                                                                                                                                                                                                                                                                                                                                                                                                                                                                                                                                                                                                                                                                                                                                                                                                                                                                                                                                                                                                                                                                                                                                                                                                                                                                                                                                                                                                                                                                                                                                                                                                                                                                                                                                                                                                                                                                                                                                                                                                                                                                                                                                                                                                                                                                                                                                                                                                                                                                                                                                                                                                                                                                                                                                                                                                                                                                                                                                                                                                                                                   |                                                                                                                                                                                                                                                                                                                                                                                                                                                                                                                                                                                                                                                                                                                                                                                                                                                                                                                                                                                                                                                                                                                                                                                                                                                                                                                                                                                                                                                                                                                                                                                                                                                                                                                                                                                                                                                                                                                                                                                                                                                                                                                                                                                                                                                                                                                                                                                                                                                                                                                                                                                                                                                                                                                                                                                                                                                                                                                                                                                                                                                                                                                                                                                                                                                                                                                                                                                                                                                                                                                                                                                                                                                                                                                                                                                                                                                                                                                                                                                                                                                                                                                                                                                                                                                                                                                                                                                                                                                                                                                                                                                                                                                                                                                                                                                                                                                                                                                                                                                                                                                                                                                                                                                                                                                                                                                                                                                                                                                                                                                                                                                                                                                                                                                                                                                                                                                                                                                                                                                                                                                                                                                                                                                                                                                                                                                                                                                                                                                                                                                                                                                                                                                                                                                                                                                                                                                                                                                                                                                                                                                                                                                                                                                                                                                                                                                                                                                                                                                                                                                                                                                                                                                                                                                                                                                                                                                                                                                                                                                                                                                                                                                                                                                                                                                                                                                                                                                                                                                                                                                                                                                                                                                                                                                                                                                                                                                                                                                                                                                                                                                                                                                                                                                                                                                                                                                                                                                                                                                                                                                                                                                                                                                                                                                                                                                                                                                                                                                                                                                                                                                                                                                                                                                                                                                                                                                                                                                                                                                                                                                                                                                                                                                                                                                                                                                                                                                                                                                                                                                                                                                                                                                                                                                                                                                                                                                                                                                                                                                                                                                                                                                                                                                                                                                                                                                                                                                                                                                                                                                                                                                                                                                                                                                                                                                                                                                                                                                                                                                                                                                                                                                                                                                                                                                                                                                                                                                                                                                                                                                                                                                                                                                                                                                                                                                                                                                                                                                                                                                                                                                                                                                                                                                                                                                                                                                                                                                                                                                                                                                                                                                                                                                                                                                                                                                                                                                                                                                                                                                                                                                                                                                                                                                                                                                                                                                                                                                                                                                                                                                                                                                                                                                                                                                                                                                                                                                                                                                                                                                                                                                                                                                                                                                                                                                                                                                                                                                                                                                                                                                                                                                                                                                                                                                                                                                                                                                                                                                                                                                                                                                                                                                                                                                                                                                                                                                                                                                                                                                                                                                                                                                                                                                                                                                                                                                                                                                                                                                                                                                                                                                                                                                                                                                                                                                                                                                                                                                                                                                                                                                                                                                                                                                                                                                                                                                                    |                                                                                                                                                                                                                                                                                                                                                                                                                                                                                                                                                                                                                                                                                                                                                                                                                                                                                                                                                                                                                                                                                                                                                                                                                                                                                                                                                                                                                                                                                                                                                                                                                                                                                                                                                                                                                                                                                                                                                                                                                                                                                                                                                                                                                                                                                                                                                                                                                                                                                                                                                                                                                                                                                                                                                                                                                                                                                                                                                                                                                                                                                                                                                                                                                                                                                                                                                                                                                                                                                                                                                                                                                                                                                                                                                                                                                                                                                                                                                                                                                                                                                                                                                                                                                                                                                                                                                                                                                                                                                                                                                                                                                                                                                                                                                                                                                                                                                                                                                                                                                                                                                                                                                                                                                                                                                                                                                                                                                                                                                                                                                                                                                                                                                                                                                                                                                                                                                                                                                                                                                                                                                                                                                                                                                                                                                                                                                                                                                                                                                                                                                                                                                                                                                                                                                                                                                                                                                                                                                                                                                                                                                                                                                                                                                                                                                                                                                                                                                                                                                                                                                                                                                                                                                                                                                                                                                                                                                                                                                                                                                                                                                                                                                                                                                                                                                                                                                                                                                                                                                                                                                                                                                                                                                                                                                                                                                                                                                                                                                                                                                                                                                                                                                                                                                                                                                                                                                                                                                                                                                                                                                                                                                                                                                                                                                                                                                                                                                                                                                                                                                                                                                                                                                                                                                                                                                                                                                                                                                                                                                                                                                                                                                                                                                                                                                                                                                                                                                                                                                                                                                                                                                                                                                                                                                                                                                                                                                                                                                                                                                                                                                                                                                                                                                                                                                                                                                                                                                                                                                                                                                                                                                                                                                                                                                                                                                                                                                                                                                                                                                                                                                                                                                                                                                                                                                                                                                                                                                                                                                                                                                                                                                                                                                                                                                                                                                                                                                                                                                                                                                                                                                                                                                                                                                                                                                                                                                                                                                                                                                                                                                                                                                                                                                                                                                                                                                                                                                                                                                                                                                                                                                                                                                                                                                                                                                                                                                                                                                                                                                                                                                                                                                                                                                                                                                                                                                                                                                                                                                                                                                                                                                                                                                                                                                                                                                                                                                                                                                                                                                                                                                                                                                                                                                                                                                                                                                                                                                                                                                                                                                                                                                                                                                                                                                                                                                                                                                                                                                                                                                                                                                                                                                                                                                                                                                                                                                                                                                                                                                                                                                                                                                                                                                                                                         |                                                                                                                                                                                                                                                                                                                                                                                                                                                                                                                                                                                | Special Purposes Trust Fund                                                                                                                                                                                                                                                                                                                                                                                                                                                                                                                                                                                                                                                                                                                                                                                                                                                                                                                                                        |                                                                                                                                                                                                                                                                                                                                                                                                                                                                                                                                                                                                                                                                                                                                                                                                                                                                                                                                                                                                                                                                                                                                                                                                                                                                                                                                                                                                                                                                                                                                                                                                                                                                                                                                                                                                                                                                                                                                                                                                                                                                                                                                                                                                                                                                                                                                                                                                                                                                                                                                                                                                                                                                                                                                                                                                                                                                                                                                                                                                                                                                                                                                                                                                                                                                                                                                                                                                                                                                                                                                                                                                                                                                                                                                                                                                                                                                                                                                                                                                                                                                                                                                                                                                                                                                                                                                                                                                                                                                                                                                                           |                                                                                                                                                                                                                                                                                                                                                                                                                                                                                                                                                                                                                                                                                                                                                                                                                                                                                                                                                                                                                                                                                                                                                                                                                                                                                                                                                                                                                                                                                                                                                                                                                                                                                                                                                                                                                                                                                                                                                                                                                                                                                                                                                                                                                                                                                                                                                                                                                                                                                                                                                                                                                                                                                                                                                                                                                                                                                                                                                                                             |                                                                                                                                                                                                                                                                                                                                                                                                                                                                                                                                                                                                                                                                                                                                                                 |                                                                                                                                                                                                                                                                                                                                                                                                                                                                                                                                                                                                                                                                                                                                                                                                                                                                                                                                                        |                                                                                                                                                                                   |                                                                                                                                                                                                                                                                                                                                                                                                                                                                                                                                                                                                                                                                                                                                                      |                                                                                                                                                                                                                                                                                                                                                                                                                                                                                                                                                                                                                                                                                                                           |                                                                                                                                                                                                                                                                                                                                                                                                                                                                                                                                                                                                                                                                                                                                                             |                                                                                                                                                                                                                                                                                                                                                                                                                                                                                                                                                                                                                                                                                                                                                             |                                                                                                                                                                                                                                                                                                                                                                                                                                                                                                                                                                                                                                           |                                                                                                                                                                                                                                                                                                                                                                                                                                                                                                                                                                                                                                                                                               |                                                                                                                                                                                                                                                                                                                                                                                                                                                                                                                                                                                                                                                                                                                                                                                                                                                                                                                                               |                                                                                                                                                                                                                                                                                                                                                                                                                                                                                                                                                                                                                                                                                                              |                                                                                                                                                                                                                                                                                                                                                                                                                                                                                                                                                                                                                                                                                                                                                             |                                                                                                                                                                                                                                                                                                                                                                                                                                                                                                                                                                                                                                                                                                                                                                                                                                                                                                                                                                                                                                                                                                                                                                                                                                                                                                                                                                                                                                                                                                                                                                                                                                                                                                                                                                                                                                                                                                                                                                                                                                                                                                                                                                                                                                                                                                                                                                                                                                                                                                                                                                                                                                                                                                                                                                                                                                                                                                                                                                                                                                                                                                                                                                                                                                                                                                                                                                                                                                                                                                                                                                                                                                                                                                                                                                                                                                                                                                                                                                                                                                                                                                                                                                                             |                                                                                                                                                                                                                                                                                                                                                                                                                                                                                                                                                                                                                                                       |                                                                                                                                                                                                                                                                                                                                                                                                                                                                                                                                                                                                                                                                                                                                                             |                                                                                                                                                                                                                                                                                                                                                                                                                                                                                                                                                                                                                                                                                                                                                                                                                                                                                                                                                                                                                                                                                                                                                                                                                                                                                                                                                                                                                                                                                                                                                                                                                                                                                                                                                                                                                                                                                                                                                                                                                                                                                                        |
|-----------------|---------------------------------|------------------------------------------------------------------------------------------------------------------------------------------------------------------------------------|-------------------------------------------------------------------------------------------------------------------------------------------------------------------------------------------------------------------------------------------------------------------------------------------------------------------------------------------------------------------------------------------------------------------------------------------------------------------------------------------------------------------------------------------------------------------------------------------------------------------------------------------------------------------------------------------------------------------------------------------------------------------------------------------------------------------------------------------------------------------------------------------------------------------------------------------------------------------------------------------------------------------------------------------------------------------------------------------------------------------------------------------------------------------------------------------------------------------------------------------------------------------------------------------------------------------------------------------------------------------------------------------------------------------------------------------------------------------------------------------------------------------------------------------------------------------------------------------------------------------------------------------------------------------------------------------------------------------------------------------------------------------------------------------------------------------------------------------------------------------------------------------------------------------------------------------------------------------------------------------------------------------------------------------------------------------------------------------------------------------------------------------------------------------------------------------------------------------------------------------------------------------------------------------------------------------------------------------------------------------------------------------------------------------------------------------------------------------------------------------------------------------------------------------------------------------------------------------------------------------------------------------------------------------------------------------------------------------------------------------------------------------------------------------------------------------------------------------------------------------------------------------------------------------------------------------------------------------------------------------------------------------------------------------------------------------------------------------------------------------------------------------------------------------------------------------------------------------------------------------------------------------------------------------------------------------------------------------------------------------------------------------------------------------------------------------------------------------------------------------------------------------------------------------------------------------------------------------------------------------------------------------------------------------------------------------------------------------------------------------------------------------------------------------------------------------------------------------------------------------------------------------------------------------------------------------------------------------------------------------------------------------------------------------------------------------------------------------------------------------------------------------------------------------------------------------------------------------------------------------------------------------------------------------------------------------------------------------------------------------------------------------------------------------------------------------------------------------------------------------------------------------------------------------------------------------------------------------------------------------------------------------------------------------------------------------------------------------------------------------------------------------------------------------------------------------------------------------------------------------------------------------------------------------------------------------------------------------------------------------------------------------------------------------------------------------------------------------------------------------------------------------------------------------------------------------------------------------------------------------------------------------------------------------------------------------------------------------------------------------------------------------------------------------------------------------------------------------------------------------------------------------------------------------------------------------------------------------------------------------------------------------------------------------------------------------------------------------------------------------------------------------------------------------------------------------------------------------------------------------------------------------------------------------------------------------------------------------------------------------------------------------------------------------------------------------------------------------------------------------------------------------------------------------------------------------------------------------------------------------------------------------------------------------------------------------------------------------------------------------------------------------------------------------------------------------------------------------------------------------------------------------------------------------------------------------------------------------------------------------------------------------------------------------------------------------------------------------------------------------------------------------------------------------------------------------------------------------------------------------------------------------------------------------------------------------------------------------------------------------------------------------------------------------------------------------------------------------------------------------------------------------------------------------------------------------------------------------------------------------------------------------------------------------------------------------------------------------------------------------------------------------------------------------------------------------------------------------------------------------------------------------------------------------------------------------------------------------------------------------------------------------------------------------------------------------------------------------------------------------------------------------------------------------------------------------------------------------------------------------------------------------------------------------------------------------------------------------------------------------------------------------------------------------------------------------------------------------------------------------------------------------------------------------------------------------------------------------------------------------------------------------------------------------------------------------------------------------------------------------------------------------------------------------------------------------------------------------------------------------------------------------------------------------------------------------------------------------------------------------------------------------------------------------------------------------------------------------------------------------------------------------------------------------------------------------------------------------------------------------------------------------------------------------------------------------------------------------------------------------------------------------------------------------------------------------------------------------------------------------------------------------------------------------------------------------------------------------------------------------------------------------------------------------------------------------------------------------------------------------------------------------------------------------------------------------------------------------------------------------------------------------------------------------------------------------------------------------------------------------------------------------------------------------------------------------------------------------------------------------------------------------------------------------------------------------------------------------------------------------------------------------------------------------------------------------------------------------------------------------------------------------------------------------------------------------------------------------------------------------------------------------------------------------------------------------------------------------------------------------------------------------------------------------------------------------------------------------------------------------------------------------------------------------------------------------------------------------------------------------------------------------------------------------------------------------------------------------------------------------------------------------------------------------------------------------------------------------------------------------------------------------------------------------------------------------------------------------------------------------------------------------------------------------------------------------------------------------------------------------------------------------------------------------------------------------------------------------------------------------------------------------------------------------------------------------------------------------------------------------------------------------------------------------------------------------------------------------------------------------------------------------------------------------------------------------------------------------------------------------------------------------------------------------------------------------------------------------------------------------------------------------------------------------------------------------------------------------------------------------------------------------------------------------------------------------------------------------------------------------------------------------------------------------------------------------------------------------------------------------------------------------------------------------------------------------------------------------------------------------------------------------------------------------------------------------------------------------------------------------------------------------------------------------------------------------------------------------------------------------------------------------------------------------------------------------------------------------------------------------------------------------------------------------------------------------------------------------------------------------------------------------------------------------------------------------------------------------------------------------------------------------------------------------------------------------------------------------------------------------------------------------------------------------------------------------------------------------------------------------------------------------------------------------------------------------------------------------------------------------------------------------------------------------------------------------------------------------------------------------------------------------------------------------------------------------------------------------------------------------------------------------------------------------------------------------------------------------------------------------------------------------------------------------------------------------------------------------------------------------------------------------------------------------------------------------------------------------------------------------------------------------------------------------------------------------------------------------------------------------------------------------------------------------------------------------------------------------------------------------------------------------------------------------------------------------------------------------------------------------------------------------------------------------------------------------------------------------------------------------------------------------------------------------------------------------------------------------------------------------------------------------------------------------------------------------------------------------------------------------------------------------------------------------------------------------------------------------------------------------------------------------------------------------------------------------------------------------------------------------------------------------------------------------------------------------------------------------------------------------------------------------------------------------------------------------------------------------------------------------------------------------------------------------------------------------------------------------------------------------------------------------------------------------------------------------------------------------------------------------------------------------------------------------------------------------------------------------------------------------------------------------------------------------------------------------------------------------------------------------------------------------------------------------------------------------------------------------------------------------------------------------------------------------------------------------------------------------------------------------------------------------------------------------------------------------------------------------------------------------------------------------------------------------------------------------------------------------------------------------------------------------------------------------------------------------------------------------------------------------------------------------------------------------------------------------------------------------------------------------------------------------------------------------------------------------------------------------------------------------------------------------------------------------------------------------------------------------------------------------------------------------------------------------------------------------------------------------------------------------------------------------------------------------------------------------------------------------------------------------------------------------------------------------------------------------------------------------------------------------------------------------------------------------------------------------------------------------------------------------------------------------------------------------------------------------------------------------------------------------------------------------------------------------------------------------------------------------------------------------------------------------------------------------------------------------------------------------------------------------------------------------------------------------------------------------------------------------------------------------------------------------------------------------------------------------------------------------------------------------------------------------------------------------------------------------------------------------------------------------------------------------------------------------------------------------------------------------------------------------------------------------------------------------------------------------------------------------------------------------------------------------------------------------------------------------------------------------------------------------------------------------------------------------------------------------------------------------------------------------------------------------------------------------------------------------------------------------------------------------------------------------------------------------------------------------------------------------------------------------------------------------------------------------------------------------------------------------------------------------------------------------------------------------------------------------------------------------------------------------------------------------------------------------------------------------------------------------------------------------------------------------------------------------------------------------------------------------------------------------------------------------------------------------------------------------------------------------------------------------------------------------------------------------------------------------------------------------------------------------------------------------------------------------------------------------------------------------------------------------------------------------------------------------------------------------------------------------------------------------------------------------------------------------------------------------------------------------------------------------------------------------------------------------------------------------------------------------------------------------------------------------------------------------------------------------------------------------------------------------------------------------------------------------------------------------------------------------------------------------------------------------------------------------------------------------------------------------------------------------------------------------------------------------------------------------------------------------------------------------------------------------------------------------------------------------------------------------------------------------------------------------------------------------------------------------------------------------------------------------------------------------------------------------------------------------------------------------------------------------------------------------------------------------------------------------------------------------------------------------------------------------------------------------------------------------------------------------------------------------------------------------------------------------------------------------------------------------------------------------------------------------------------------------------------------------------------------------------------------------------------------------------------------------------------------------------------------------------------------------------------------------------------------------------------------------------------------------------------------------------------------------------------------------------------------------------------------------------------------------------------------------------------------------------------------------------------------------------------------------------------------------------------------------------------------------------------------------------------------------------------------------------------------------------------------------------------------------------------------------------------------------------------------------------------------------------------------------------------------------------------------------------------------------------------------------------------------------------------------------------------------------------------------------------------------------------------------------------------------------------------------------------------------------------------------------------------------------------------------------------------------------------------------------------------------------------------------------------------------------------------------------------------------------------------------------------------------------------------------------------------------------------------------------------------------------------------------------------------------------------------------------------------------------------------------------------------------------------------------------------------------------------------------------------------------------------------------------------------------------------------------------------------------------------------------------------------------------------------------------------------------------------------------------------------------------------------------------------------------------------------------------------------------------------------------------------------------------------------------------------------------------------------------------------------------------------------------------------------------------------------------------------------------------------------------------------------------------------------------------------------------------------------------------------------------------------------------------------------------------------------------------------------------------------------------------------------------------------------------------------------------------------------------------------------------------------------------------------------------------------------------------------------------------------------------------------------------------------------------------------------------------------------------------------------------------------------------------------------------------------------------------------------------------------------------------------------------------------------------------------------------------------------------------------------------------------------------------------------------------------------------------------------------------------------------------------------------------------------------------------------------------------------------------------------------------------------------------------------------------------------------------------------------------------------------------------------------------------------------------------------------------------------------------------------------------------------------------------------------------------------------------------------------------------------------------------------------------------------------------------------------------------------------------------------------------------------------------------------------------------------------------------------------------------------------------------------------------------------------------------------------------------------------------------------------------------------------------------------------------------------------------------------------------------------------------------------------------------------------------------------------------------------------------------------------------------------------------------------------------------------------------------------------------------------------------------------------------------------------------------------------------------------------------------------------------------------------------------------------------------------------------------------------------------------------------------------------------------------------------|----------------------------------------------------------------------------------------------------------------------------------------------------------------------------------------------------------------------------------------------------------------------------------------------------------------------------------|-------------------------------------------------------------------------------------------------------------------------------------------------------------------------------------------------------------------------------------------------------------------------------------------------------------------------------------------------------------------------------------------------------------|---------------------------------------------------------------------------------------------------------------------------------------------------------------------------------------------------------------------------------------------------------------------------------------------------------------------------------------------------------------------------------------------------------------------------------------------------------------------------------------------------------------|---------------------------------------------------------------------------------------------------------------------------------------------------------------------------------------------------------------------------------------------------------------------------------------------------------------------------------------------------------------------------------------------------------------------------------------------------------------------------------------------------------------------------------------------------------------------------------|-------------------------------------------------------------------------------------------------------------------------------------------------------------------------------------------------------------------------------------------------------------------------------------------------------------------------------------------------------------------------------------------------------------------------------------------------------------------------------------------------------------------------------------------------------------------------------------------------------------------------------------------------------------------------------------------------------------------------------------------------------------------------------------------------------------------------------------------------------------------------------------------------------------------------------------------------------------------------------------------------------------------------------------------------------------------------------------------------------------------------------------------------------------------------------------------------------------------------------------------------------------------------------------------------------------------------------------------------------------------------------------------------------------------------------------------------------------------------------------------------------------------------------------------------------------------------------------------------------------------------------------------------------------------------------------------------------------------------------------------------------------------------------------------------------------------------------------------------------------------------------------------------------------------------------------------------------------------------------------------------------------------------------------------------------------------------------------------------------------------------------------------------------------------------------------------------------------------------------------------------------------------------------------------------------------------------------------------------------------------------------------------------------------------------------------------------------------------------------------------------------------------------------------------------------------------------------------------------------------------------------------------------------------------------------------------------------------------------------------------------------------------------------------------------------------------------------------------------------------------------------------------------------------------------------------------------------------------------------------------------------------------------------------------------------------------------------------------------------------------------------------------------------------------------------------------------------------------------------------------------------------------------------------------------------------------------------------------------------------------------------------------------------------------------------------------------------------------------------------------------------------------------------------------------------------------------------------------------------------------------------------------------------------------------------------------------------------------------------------------------------------------------------------------------------------------------------------------------------------------------------------------------------------------------------------------------------------------------------------------------------------------------------------------------------------------------------------------------------------------------------------------------------------------------------------------------------------------------------------------------------------------------------------------------------------------------------------------------------------------------------------------------------------------------------------------------------------------------------------------------------------------------------------------------------------------------------------------------------------------------------------------------------------------------------------------------------------------------------------------------------------------------------------------------------------------------------------------------------------------------------------------------------------------------------------------------------------------------------------------------------------------------------------------------------------------------------------------------------------------------------------------------------------------------------------------------------------------------------------------------------------------------------------------------------------------------------------------------------------------------------------------------------------------------------------------------------------------------------------------------------------------------------------------------------------------------------------------------------------------------------------------------------------------------------------------------------------------------------------------------------------------------------------------------------------------------------------------------------------------------------------------------------------------------------------------------------------------------------------------------------------------------------------------------------------------------------------------------------------------------------------------------------------------------------------------------------------------------------------------------------------------------------------------------------------------------------------------------------------------------------------------------------------------------------------------------------------------------------------------------------------------------------------------------------------------------------------------------------------------------------------------------------------------------------------------------------------------------------------------------------------------------------------------------------------------------------------------------------------------------------------------------------------------------------------------------------------------------------------------------------------------------------------------------------------------------------------------------------------------------------------------------------------------------------------------------------------------------------------------------------------------------------------------------------------------------------------------------------------------------------------------------------------------------------------------------------------------------------------------------------------------------------------------------------------------------------------------------------------------------------------------------------------------------------------------------------------------------------------------------------------------------------------------------------------------------------------------------------------------------------------------------------------------------------------------------------------------------------------------------------------------------------------------------------------------------------------------------------------------------------------------------------------------------------------------------------------------------------------------------------------------------------------------------------------------------------------------------------------------------------------------------------------------------------------------------------------------------------------------------------------------------------------------------------------------------------------------------------------------------------------------------------------------------------------------------------------------------------------------------------------------------------------------------------------------------------------------------------------------------------------------------------------------------------------------------------------------------------------------------------------------------------------------------------------------------------------------------------------------------------------------------------------------------------------------------------------------------------------------------------------------------------------------------------------------------------------------------------------------------------------------------------------------------------------------------------------------------------------------------------------------------------------------------------------------------------------------------------------------------------------------------------------------------------------------------------------------------------------------------------------------------------------------------------------------------------------------------------------------------------------------------------------------------------------------------------------------------------------------------------------------------------------------------------------------------------------------------------------------------------------------------------------------------------------------------------------------------------------------------------------------------------------------------------------------------------------------------------------------------------------------------------------------------------------------------------------------------------------------------------------------------------------------------------------------------------------------------------------------------------------------------------------------------------------------------------------------------------------------------------------------------------------------------------------------------------------------------------------------------------------------------------------------------------------------------------------------------------------------------------------------------------------------------------------------------------------------------------------------------------------------------------------------------------------------------------------------------------------------------------------------------------------------------------------------------------------------------------------------------------------------------------------------------------------------------------------------------------------------------------------------------------------------------------------------------------------------------------------------------------------------------------------------------------------------------------------------------------------------------------------------------------------------------------------------------------------------------------------------------------------------------------------------------------------------------------------------------------------------------------------------------------------------------------------------------------------------------------------------------------------------------------------------------------------------------------------------------------------------------------------------------------------------------------------------------------------------------------------------------------------------------------------------------------------------------------------------------------------------------------------------------------------------------------------------------------------------------------------------------------------------------------------------------------------------------------------------------------------------------------------------------------------------------------------------------------------------------------------------------------------------------------------------------------------------------------------------------------------------------------------------------------------------------------------------------------------------------------------------------------------------------------------------------------------------------------------------------------------------------------------------------------------------------------------------------------------------------------------------------------------------------------------------------------------------------------------------------------------------------------------------------------------------------------------------------------------------------------------------------------------------------------------------------------------------------------------------------------------------------------------------------------------------------------------------------------------------------------------------------------------------------------------------------------------------------------------------------------------------------------------------------------------------------------------------------------------------------------------------------------------------------------------------------------------------------------------------------------------------------------------------------------------------------------------------------------------------------------------------------------------------------------------------------------------------------------------------------------------------------------------------------------------------------------------------------------------------------------------------------------------------------------------------------------------------------------------------------------------------------------------------------------------------------------------------------------------------------------------------------------------------------------------------------------------------------------------------------------------------------------------------------------------------------------------------------------------------------------------------------------------------------------------------------------------------------------------------------------------------------------------------------------------------------------------------------------------------------------------------------------------------------------------------------------------------------------------------------------------------------------------------------------------------------------------------------------------------------------------------------------------------------------------------------------------------------------------------------------------------------------------------------------------------------------------------------------------------------------------------------------------------------------------------------------------------------------------------------------------------------------------------------------------------------------------------------------------------------------------------------------------------------------------------------------------------------------------------------------------------------------------------------------------------------------------------------------------------------------------------------------------------------------------------------------------------------------------------------------------------------------------------------------------------------------------------------------------------------------------------------------------------------------------------------------------------------------------------------------------------------------------------------------------------------------------------------------------------------------------------------------------------------------------------------------------------------------------------------------------------------------------------------------------------------------------------------------------------------------------------------------------------------------------------------------------------------------------------------------------------------------------------------------------------------------------------------------------------------------------------------------------------------------------------------------------------------------------------------------------------------------------------------------------------------------------------------------------------------------------------------------------------------------------------------------------------------------------------------------------------------------------------------------------------------------------------------------------------------------------------------------------------------------------------------------------------------------------------------------------------------------------------------------------------------------------------------------------------------------------------------------------------------------------------------------------------------------------------------------------------------------------------------------------------------------------------------------------------------------------------------------------------------------------------------------------------------------------------------------------------------------------------------------------------------------------------------------------------------------------------------------------------------------------------------------------------------------------------------------------------------------------------------------------------------------------------------------------------------------------------------------------------------------------------------------------------------------------------------------------------------------------------------------------------------------------------------------------------------------------------------------------------------------------------------------------------------------------------------------------------------------------------------------------------------------------------------------------------------------------------------------------------------------------------------------------------------------------------------------------------------------------------------------------------------------------------------------------------------------------------------------------------------------------------------------------------------------------------------------------------------------------------------------------------------------------------------------------------------------------------------------------------------------------------------------------------------------------------------------------------------------------------------------------------------------------------------------------------------------------------------------------------------------------------------------------------------------------------------------------------------------------------------------------------------------------------------------------------------------------------------------------------------------------------------------------------------------------------------------------------------------------------------------------------------------------------------------------------------------------------------------------------------------------------------------------------------------------------------------------------------------------------------------------------------------------------------------------------------------------------------------------------------------------------------------------------------------------------------------------------------------------------------------------------------------------------------------------------------------------------------------------------------------------------------------------------------------------------------------------------------------------------------------------------------------------------------------------------------------------------------------------------------------------------------------------------------------------------------------------------------------------------------------------------------------------------------------------------------------------------------------------------------------------------------------------------------------------------------------------------------------------------------------------------------------------------------------------------------------------------------------------------------------------------------------------------------------------------------------------------------------------------------------------------------------------------------------------------------------------------------------------------------------------------------------------------------------------------------------------------------------------------------------------------------------------------------------------------------------------------------------------------------------------------------------------------------------------------------------------------------------------------------------------------------------------------------------------------------------------------------------------------------------------------------------------------------------------------------------------------------------------------------------------------------------------------------------------------------------------------------------------------------------------------------------------------------------------------------------------------------------------------------------------------------------------------------------------------------------------------------------------------------------------------|----------------------------------------------------------------------------------------------------------------------------------------------------------------------------------------------------------------------------------------------------------------------------------------------------------------------------------------------------------------------------------------------------------------------------------------------------------------------------------------------------------------------------------------------------------------------------------------------------------------------------------|----------------------------------------------------------------------------------------------------------------------------------------------------------------------------------------------------------------------------------------------------------------------------------------------------------------------------------------------------------------------------------------------------------------------------------------------------------------------------------------------------------------------------------------------------------------------------------------------------------------------------------------------|---------------------------------------------------------------------------------------------------------------------------------------------------------------------------------------------------------------------------------------------------------------------------------------------------------------------------------------------------------------------------------------------------------------------------------------------------------------------------------------------------------------------------------------------------------------------------------------------------------------------------------------------------------------------------|--------------------------------------------------------------------------------------------------------------------------------------------------------------------------------------------------------------------------------------------------------------------------------------------------------------------------------------------------------------------------------------------------------------------------------------------------------------------------------------------------------------------------------------------------------------------------------------------------------------------------|-----------------------------------------------------------------------------------------------------------------------------------------------------------------------------------------------------------------------------------------------------------------------------------------------------------------------------------------------------------------------------------------------------------------------------------------------------------------------------------------------------------------------------------------------------------------------------------------------------------------------------------------------------------------------------------------------------------------------------------------------------------------------------------------------------------------------|---------------------------------------------------------------------------------------------------------------------------------------------------------------------------------------------------------------------------------------------------------------------------------------------------------------------------------------------------------------------------------------------------------------------------------------------------------------------------------------------------------------------------------------------------------------------------------------------------------------------------------------------------------------------------------------------------------------------------------------------------------------------------------------------------------------------------------------------------------------------------------------------------------------------------------------------------------------------------------------------------------------------------------------------------------------------------------------------------------------------------------------------------------------------------------------------------------------------------------------------------------------------------------------------------------------------------------------------------------------------------------------------------------------------------------------------------------------------------------------------------------------------------------------------------------------------------------------------------------------------------------------------------------------------------------------------------------------------------------------------------------------------------------------------------------------------------------------------------------------------------------------------------------------------------------------------------------------------------------------------------------------------------------------------------------------------------------------------------------------------------------------------------------------------------------------------------------------------------------------------------------------------------------------------------------------------------------------------------------------------------------------------------------------------------------------------------------------------------------------------------------------------------------------------------------------------------------------------------------------------------------------------------------------------------------------------------------------------------------------------------------------------------------------------------------------------------------------------------------------------------------------------------------------------------------------------------------------------------------------------------------------------------------------------------------------------------------------------------------------------------------------------------------------------------------------------------------------------------------------------------------------------------------------------------------------------------------------------------------------------------------------------------------------------------------------------------------------------------------------------------------------------------------------------------------------------------------------------------------------------------------------------------------------------------------------------------------------------------------------------------------------------------------------------------------------------------------------------------------------------------------------------------------------------------------------------------------------------------------------------------------------------------------------------------------------------------------------------------------------------------------------------------------------------------------------------------------------------------------------------------------------------------------------------------------------------------------------------------------------------------------------------------------------------------------------------------------------------------------------------------------------------------------------------------------------------------------------------------------------------------------------------------------------------------------------------------------------------------------------------------------------------------------------------------------------------------------------------------------------------------------------------------------------------------------------------------------------------------------------------------------------------------------------------------------------------------------------------------------------------------------------------------------------------------------------------------------------------------------------------------------------------------------------------------------------------------------------------------------------------------------------------------------------------------------------------------------------------------------------------------------------------------------------------------------------------------------------------------------------------------------------------------------------------------------------------------------------------------------------------------------------------------------------------------------------------------------------------------------------------------------------------------------------------------------------------------------------------------------------------------------------------------------------------------------------------------------------------------------------------------------------------------------------------------------------------------------------------------------------------------------------------------------------------------------------------------------------------------------------------------------------------------------------------------------------------------------------------------------------------------------------------------------------------------------------------------------------------------------------------------------------------------------------------------------------------------------------------------------------------------------------------------------------------------------------------------------------------------------------------------------------------------------------------------------------------------------------------------------------------------------------------------------------------------------------------------------------------------------------------------------------------------------------------------------------------------------------------------------------------------------------------------------------------------------------------------------------------------------------------------------------------------------------------------------------------------------------------------------------------------------------------------------------------------------------------------------------------------------------------------------------------------------------------------------------------------------------------------------------------------------------------------------------------------------------------------------------------------------------------------------------------------------------------------------------------------------------------------------------------------------------------------------------------------------------------------------------------------------------------------------------------------------------------------------------------------------------------------------------------------------------------------------------------------------------------------------------------------------------------------------------------------------------------------------------------------------------------------------------------------------------------------------------------------------------------------------------------------------------------------------------------------------------------------------------------------------------------------------------------------------------------------------------------------------------------------------------------------------------------------------------------------------------------------------------------------------------------------------------------------------------------------------------------------------------------------------------------------------------------------------------------------------------------------------------------------------------------------------------------------------------------------------------------------------------------------------------------------------------------------------------------------------------------------------------------------------------------------------------------------------------------------------------------------------------------------------------------------------------------------------------------------------------------------------------------------------------------------------------------------------------------------------------------------------------------------------------------------------------------------------------------------------------------------------------------------------------------------------------------------------------------------------------------------------------------------------------------------------------------------------------------------------------------------------------------------------------------------------------------------------------------------------------------------------------------------------------------------------------------------------------------------------------------------------------------------------------------------------------------------------------------------------------------------------------------------------------------------------------------------------------------------------------------------------------------------------------------------------------------------------------------------------------------------------------------------------------------------------------------------------------------------------------------------------------------------------------------------------------------------------------------------------------------------------------------------------------------------------------------------------------------------------------------------------------------------------------------------------------------------------------------------------------------------------------------------------------------------------------------------------------------------------------------------------------------------------------------------------------------------------------------------------------------------------------------------------------------------------------------------------------------------------------------------------------------------------------------------------------------------------------------------------------------------------------------------------------------------------------------------------------------------------------------------------------------------------------------------------------------------------------------------------------------------------------------------------------------------------------------------------------------------------------------------------------------------------------------------------------------------------------------------------------------------------------------------------------------------------------------------------------------------------------------------------------------------------------------------------------------------------------------------------------------------------------------------------------------------------------------------------------------------------------------------------------------------------------------------------------------------------------------------------------------------------------------------------------------------------------------------------------------------------------------------------------------------------------------------------------------------------------------------------------------------------------------------------------------------------------------------------------------------------------------------------------------------------------------------------------------------------------------------------------------------------------------------------------------------------------------------------------------------------------------------------------------------------------------------------------------------------------------------------------------------------------------------------------------------------------------------------------------------------------------------------------------------------------------------------------------------------------------------------------------------------------------------------------------------------------------------------------------------------------------------------------------------------------------------------------------------------------------------------------------------------------------------------------------------------------------------------------------------------------------------------------------------------------------------------------------------------------------------------------------------------------------------------------------------------------------------------------------------------------------------------------------------------------------------------------------------------------------------------------------------------------------------------------------------------------------------------------------------------------------------------------------------------------------------------------------------------------------------------------------------------------------------------------------------------------------------------------------------------------------------------------------------------------------------------------------------------------------------------------------------------------------------------------------------------------------------------------------------------------------------------------------------------------------------------------------------------------------------------------------------------------------------------------------------------------------------------------------------------------------------------------------------------------------------------------------------------------------------------------------------------------------------------------------------------------------------------------------------------------------------------------------------------------------------------------------------------------------------------------------------------------------------------------------------------------------------------------------------------------------------------------------------------------------------------------------------------------------------------------------------------------------------------------------------------------------------------------------------------------------------------------------------------------------------------------------------------------------------------------------------------------------------------------------------------------------------------------------------------------------------------------------------------------------------------------------------------------------------------------------------------------------------------------------------------------------------------------------------------------------------------------------------------------------------------------------------------------------------------------------------------------------------------------------------------------------------------------------------------------------------------------------------------------------------------------------------------------------------------------------------------------------------------------------------------------------------------------------------------------------------------------------------------------------------------------------------------------------------------------------------------------------------------------------------------------------------------------------------------------------------------------------------------------------------------------------------------------------------------------------------------------------------------------------------------------------------------------------------------------------------------------------------------------------------------------------------------------------------------------------------------------------------------------------------------------------------------------------------------------------------------------------------------------------------------------------------------------------------------------------------------------------------------------------------------------------------------------------------------------------------------------------------------------------------------------------------------------------------------------------------------------------------------------------------------------------------------------------------------------------------------------------------------------------------------------------------------------------------------------------------------------------------------------------------------------------------------------------------------------------------------------------------------------------------------------------------------------------------------------------------------------------------------------------------------------------------------------------------------------------------------------------------------------------------------------------------------------------------------------------------|--------------------------------------------------------------------------------------------------------------------------------------------------------------------------------------------------------------------------------------------------------------------------------------------------------------------------------------------------------------------------------------------------------------------------------------------------------------------------------------------------------------------------------------------------------------------------------------------------------------------------------------------------------------------------------------------------------------------------------------------------------------------------------------------------------------------------------------------------------------------------------------------------------------------------------------------------------------------------------------------------------------------------------------------------------------------------------------------------------------------------------------------------------------------------------------------------------------------------------------------------------------------------------------------------------------------------------------------------------------------------------------------------------------------------------------------------------------------------------------------------------------------------------------------------------------------------------------------------------------------------------------------------------------------------------------------------------------------------------------------------------------------------------------------------------------------------------------------------------------------------------------------------------------------------------------------------------------------------------------------------------------------------------------------------------------------------------------------------------------------------------------------------------------------------------------------------------------------------------------------------------------------------------------------------------------------------------------------------------------------------------------------------------------------------------------------------------------------------------------------------------------------------------------------------------------------------------------------------------------------------------------------------------------------------------------------------------------------------------------------------------------------------------------------------------------------------------------------------------------------------------------------------------------------------------------------------------------------------------------------------------------------------------------------------------------------------------------------------------------------------------------------------------------------------------------------------------------------------------------------------------------------------------------------------------------------------------------------------------------------------------------------------------------------------------------------------------------------------------------------------------------------------------------------------------------------------------------------------------------------------------------------------------------------------------------------------------------------------------------------------------------------------------------------------------------------------------------------------------------------------------------------------------------------------------------------------------------------------------------------------------------------------------------------------------------------------------------------------------------------------------------------------------------------------------------------------------------------------------------------------------------------------------------------------------------------------------------------------------------------------------------------------------------------------------------------------------------------------------------------------------------------------------------------------------------------------------------------------------------------------------------------------------------------------------------------------------------------------------------------------------------------------------------------------------------------------------------------------------------------------------------------------------------------------------------------------------------------------------------------------------------------------------------------------------------------------------------------------------------------------------------------------------------------------------------------------------------------------------------------------------------------------------------------------------------------------------------------------------------------------------------------------------------------------------------------------------------------------------------------------------------------------------------------------------------------------------------------------------------------------------------------------------------------------------------------------------------------------------------------------------------------------------------------------------------------------------------------------------------------------------------------------------------------------------------------------------------------------------------------------------------------------------------------------------------------------------------------------------------------------------------------------------------------------------------------------------------------------------------------------------------------------------------------------------------------------------------------------------------------------------------------------------------------------------------------------------------------------------------------------------------------------------------------------------------------------------------------------------------------------------------------------------------------------------------------------------------------------------------------------------------------------------------------------------------------------------------------------------------------------------------------------------------------------------------------------------------------------------------------------------------------------------------------------------------------------------------------------------------------------------------------------------------------------------------------------------------------------------------------------------------------------------------------------------------------------------------------------------------------------------------------------------------------------------------------------------------------------------------------------------------------------------------------------------------------------------------------------------------------------------------------------------------------------------------------------------------------------------------------------------------------------------------------------------------------------------------------------------------------------------------------------------------------------------------------------------------------------------------------------------------------------------------------------------------------------------------------------------------------------------------------------------------------------------------------------------------------------------------------------------------------------------------------------------------------------------------------------------------------------------------------------------------------------------------------------------------------------------------------------------------------------------------------------------------------------------------------------------------------------------------------------------------------------------------------------------------------------------------------------------------------------------------------------------------------------------------------------------------------------------------------------------------------------------------------------------------------------------------------------------------------------------------------------------------------------------------------------------------------------------------------------------------------------------------------------------------------------------------------------------------------------------------------------------------------------------------------------------------------------------------------------------------------------------------------------------------------------------------------------------------------------------------------------------------------------------------------------------------------------------------------------------------------------------------------------------------------------------------------------------------------------------------------------------------------------------------------------------------------------------------------------------------------------------------------------------------------------------------------------------------------------------------------------------------------------------------------------------------------------------------------------------------------------------------------------------------------------------------------------------------------------------------------------------------------------------------------------------------------------------------------------------------------------------------------------------------------------------------------------------------------------------------------------------------------------------------------------------------------------------------------------------------------------------------------------------------------------------------------------------------------------------------------------------------------------------------------------------------------------------------------------------------------------------------------------------------------------------------------------------------------------------------------------------------------------------------------------------------------------------------------------------------------------------------------------------------------------------------------------------------------------------------------------------------------------------------------------------------------------------------------------------------------------------------------------------------------------------------------------------------------------------------------------------------------------------------------------------------------------------------------------------------------------------------------------------------------------------------------------------------------------------------------------------------------------------------------------------------------------------------------------------------------------------------------------------------------------------------------------------------------------------------------------------------------------------------------------------------------------------------------------------------------------------------------------------------------------------------------------------------------------------------------------------------------------------------------------------------------------------------------------------------------------------------------------------------------------------------------------------------------------------------------------------------------------------------------------------------------------------------------------------------------------------------------------------------------------------------------------------------------------------------------------------------------------------------------------------------------------------------------------------------------------------------------------------------------------------------------------------------------------------------------------------------------------------------------------------------------------------------------------------------------------------------------------------------------------------------------------------------------------------------------------------------------------------------------------------------------------------------------------------------------------------------------------------------------------------------------------------------------------------------------------------------------------------------------------------------------------------------------------------------------------------------------------------------------------------------------------------------------------------------------------------------------------------------------------------------------------------------------------------------------------------------------------------------------------------------------------------------------------------------------------------------------------------------------------------------------------------------------------------------------------------------------------------------------------------------------------------------------------------------------------------------------------------------------------------------------------------------------------------------------------------------------------------------------------------------------------------------------------------------------------------------------------------------------------------------------------------------------------------------------------------------------------------------------------------------------------------------------------------------------------------------------------------------------------------------------------------------------------------------------------------------------------------------------------------------------------------------------------------------------------------------------------------------------------------------------------------------------------------------------------------------------------------------------------------------------------------------------------------------------------------------------------------------------------------------------------------------------------------------------------------------------------------------------------------------------------------------------------------------------------------------------------------------------------------------------------------------------------------------------------------------------------------------------------------------------------------------------------------------------------------------------------------------------------------------------------------------------------------------------------------------------------------------------------------------------------------------------------------------------------------------------------------------------------------------------------------------------------------------------------------------------------------------------------------------------------------------------------------------------------------------------------------------------------------------------------------------------------------------------------------------------------------------------------------------------------------------------------------------------------------------------------------------------------------------------------------------------------------------------------------------------------------------------------------------------------------------------------------------------------------------------------------------------------------------------------------------------------------------------------------------------------------------------------------------------------------------------------------------------------------------------------------------------------------------------------------------------------------------------------------------------------------------------------------------------------------------------------------------------------------------------------------------------------------------------------------------------------------------------------------------------------------------------------------------------------------------------------------------------------------------------------------------------------------------------------------------------------------------------------------------------------------------------------------------------------------------------------------------------------------------------------------------------------------------------------------------------------------------------------------------------------------------------------------------------------------------------------------------------------------------------------------------------------------------------------------------------------------------------------------------------------------------------------------------------------------------------|-------------------------------------------------------------------------------------------------------------------------------------------------------------------------------------------------------------------------------------------------------------------------------------------------------------------------------------------------------------------------------------------------------------------------------------------------------------------------------------------------------------------------------------------------------------------------------------------------------------------------------------------------------------------------------------------------------------------------------------------------------------------------------------------------------------------------------------------------------------------------------------------------------------------------------------------------------------------------------------------------------------------------------------------------------------------------------------------------------------------------------------------------------------------------------------------------------------------------------------------------------------------------------------------------------------------------------------------------------------------------------------------------------------------------------------------------------------------------------------------------------------------------------------------------------------------------------------------------------------------------------------------------------------------------------------------------------------------------------------------------------------------------------------------------------------------------------------------------------------------------------------------------------------------------------------------------------------------------------------------------------------------------------------------------------------------------------------------------------------------------------------------------------------------------------------------------------------------------------------------------------------------------------------------------------------------------------------------------------------------------------------------------------------------------------------------------------------------------------------------------------------------------------------------------------------------------------------------------------------------------------------------------------------------------------------------------------------------------------------------------------------------------------------------------------------------------------------------------------------------------------------------------------------------------------------------------------------------------------------------------------------------------------------------------------------------------------------------------------------------------------------------------------------------------------------------------------------------------------------------------------------------------------------------------------------------------------------------------------------------------------------------------------------------------------------------------------------------------------------------------------------------------------------------------------------------------------------------------------------------------------------------------------------------------------------------------------------------------------------------------------------------------------------------------------------------------------------------------------------------------------------------------------------------------------------------------------------------------------------------------------------------------------------------------------------------------------------------------------------------------------------------------------------------------------------------------------------------------------------------------------------------------------------------------------------------------------------------------------------------------------------------------------------------------------------------------------------------------------------------------------------------------------------------------------------------------------------------------------------------------------------------------------------------------------------------------------------------------------------------------------------------------------------------------------------------------------------------------------------------------------------------------------------------------------------------------------------------------------------------------------------------------------------------------------------------------------------------------------------------------------------------------------------------------------------------------------------------------------------------------------------------------------------------------------------------------------------------------------------------------------------------------------------------------------------------------------------------------------------------------------------------------------------------------------------------------------------------------------------------------------------------------------------------------------------------------------------------------------------------------------------------------------------------------------------------------------------------------------------------------------------------------------------------------------------------------------------------------------------------------------------------------------------------------------------------------------------------------------------------------------------------------------------------------------------------------------------------------------------------------------------------------------------------------------------------------------------------------------------------------------------------------------------------------------------------------------------------------------------------------------------------------------------------------------------------------------------------------------------------------------------------------------------------------------------------------------------------------------------------------------------------------------------------------------------------------------------------------------------------------------------------------------------------------------------------------------------------------------------------------------------------------------------------------------------------------------------------------------------------------------------------------------------------------------------------------------------------------------------------------------------------------------------------------------------------------------------------------------------------------------------------------------------------------------------------------------------------------------------------------------------------------------------------------------------------------------------------------------------------------------------------------------------------------------------------------------------------------------------------------------------------------------------------------------------------------------------------------------------------------------------------------------------------------------------------------------------------------------------------------------------------------------------------------------------------------------------------------------------------------------------------------------------------------------------------------------------------------------------------------------------------------------------------------------------------------------------------------------------------------------------------------------------------------------------------------------------------------------------------------------------------------------------------------------------------------------------------------------------------------------------------------------------------------------------------------------------------------------------------------------------------------------------------------------------------------------------------------------------------------------------------------------------------------------------------------------------------------------------------------------------------------------------------------------------------------------------------------------------------------------------------------------------------------------------------------------------------------------------------------------------------------------------------------------------------------------------------------------------------------------------------------------------------------------------------------------------------------------------------------------------------------------------------------------------------------------------------------------------------------------------------------------------------------------------------------------------------------------------------------------------------------------------------------------------------------------------------------------------------------------------------------------------------------------------------------------------------------------------------------------------------------------------------------------------------------------------------------------------------------------------------------------------------------------------------------------------------------------------------------------------------------------------------------------------------------------------------------------------------------------------------------------------------------------------------------------------------------------------------------------------------------------------------------------------------------------------------------------------------------------------------------------------------------------------------------------------------------------------------------------------------------------------------------------------------------------------------------------------------------------------------------------------------------------------------------------------------------------------------------------------------------------------------------------------------------------------------------------------------------------------------------------------------------------------------------------------------------------------------------------------------------------------------------------------------------------------------------------------------------------------------------------------------------------------------------------------------------------------------------------------------------------------------------------------------------------------------------------------------------------------------------------------------------------------------------------------------------------------------------------------------------------------------------------------------------------------------------------------------------------------------------------------------------------------------------------------------------------------------------------------------------------------------------------------------------------------------------------------------------------------------------------------------------------------------------------------------------------------------------------------------------------------------------------------------------------------------------------------------------------------------------------------------------------------------------------------------------------------------------------------------------------------------------------------------------------------------------------------------------------------------------------------------------------------------------------------------------------------------------------------------------------------------------------------------------------------------------------------------------------------------------------------------------------------------------------------------------------------------------------------------------------------------------------------------------------------------------------------------------------------------------------------------------------------------------------------------------------------------------------------------------------------------------------------------------------------------------------------------------------------------------------------------------------------------------------------------------------------------------------------------------------------------------------------------------------------------------------------------------------------------------------------------------------------------------------------------------------------------------------------------------------------------------------------------------------------------------------------------------------------------------------------------------------------------------------------------------------------------------------------------------------------------------------------------------------------------------------------------------------------------------------------------------------------------------------------------------------------------------------------------------------------------------------------------------------------------------------------------------------------------------------------------------------------------------------------------------------------------------------------------------------------------------------------------------------------------------------------------------------------------------------------------------------------------------------------------------------------------------------------------------------------------------------------------------------------------------------------------------------------------------------------------------------------------------------------------------------------------------------------------------------------------------------------------------------------------------------------------------------------------------------------------------------------------------------------------------------------------------------------------------------------------------------------------------------------------------------------------------------------------------------------------------------------------------------------------------------------------------------------------------------------------------------------------------------------------------------------------------------------------------------------------------------------------------------------------------------------------------------------------------------------------------------------------------------------------------------------------------------------------------------------------------------------------------------------------------------------------------------------------------------------------------------------------------------------------------------------------------------------------------------------------------------------------------------------------------------------------------------------------------------------------------------------------------------------------------------------------------------------------------------------------------------------------------------------------------------------------------------------------------------------------------------------------------------------------------------------------------------------------------------------------------------------------------------------------------------------------------------------------------------------------------------------------------------------------------------------------------------------------------------------------------------------------------------------------------------------------------------------------------------------------------------------------------------------------------------------------------------------------------------------------------------------------------------------------------------------------------------------------------------------------------------------------------------------------------------------------------------------------------------------------------------------------------------------------------------------------------------------------------------------------------------------------------------------------------------------------------------------------------------------------------|--------------------------------------------------------------------------------------------------------------------------------------------------------------------------------------------------------------------------------------------------------------------------------------------------------------------------------------------------------------------------------------------------------------------------------------------------------------------------------------------------------------------------------------------------------------------------------|------------------------------------------------------------------------------------------------------------------------------------------------------------------------------------------------------------------------------------------------------------------------------------------------------------------------------------------------------------------------------------------------------------------------------------------------------------------------------------------------------------------------------------------------------------------------------------------------------------------------------------------------------------------------------------------------------------------------------------------------------------------------------------------------------------------------------------------------------------------------------------------------------------------------------------------------------------------------------------|-----------------------------------------------------------------------------------------------------------------------------------------------------------------------------------------------------------------------------------------------------------------------------------------------------------------------------------------------------------------------------------------------------------------------------------------------------------------------------------------------------------------------------------------------------------------------------------------------------------------------------------------------------------------------------------------------------------------------------------------------------------------------------------------------------------------------------------------------------------------------------------------------------------------------------------------------------------------------------------------------------------------------------------------------------------------------------------------------------------------------------------------------------------------------------------------------------------------------------------------------------------------------------------------------------------------------------------------------------------------------------------------------------------------------------------------------------------------------------------------------------------------------------------------------------------------------------------------------------------------------------------------------------------------------------------------------------------------------------------------------------------------------------------------------------------------------------------------------------------------------------------------------------------------------------------------------------------------------------------------------------------------------------------------------------------------------------------------------------------------------------------------------------------------------------------------------------------------------------------------------------------------------------------------------------------------------------------------------------------------------------------------------------------------------------------------------------------------------------------------------------------------------------------------------------------------------------------------------------------------------------------------------------------------------------------------------------------------------------------------------------------------------------------------------------------------------------------------------------------------------------------------------------------------------------------------------------------------------------------------------------------------------------------------------------------------------------------------------------------------------------------------------------------------------------------------------------------------------------------------------------------------------------------------------------------------------------------------------------------------------------------------------------------------------------------------------------------------------------------------------------------------------------------------------------------------------------------------------------------------------------------------------------------------------------------------------------------------------------------------------------------------------------------------------------------------------------------------------------------------------------------------------------------------------------------------------------------------------------------------------------------------------------------------------------------------------------------------------------------------------------------------------------------------------------------------------------------------------------------------------------------------------------------------------------------------------------------------------------------------------------------------------------------------------------------------------------------------------------------------------------------------------------------------------------------|---------------------------------------------------------------------------------------------------------------------------------------------------------------------------------------------------------------------------------------------------------------------------------------------------------------------------------------------------------------------------------------------------------------------------------------------------------------------------------------------------------------------------------------------------------------------------------------------------------------------------------------------------------------------------------------------------------------------------------------------------------------------------------------------------------------------------------------------------------------------------------------------------------------------------------------------------------------------------------------------------------------------------------------------------------------------------------------------------------------------------------------------------------------------------------------------------------------------------------------------------------------------------------------------------------------------------------------------------------------------------------------------------------------------------------------------------------------------------------------------------------------------------------------------------------------------------------------------------------------------------------------------------------------------------------------------------------------------------------------------------------------------------------------------------------------------------------------------------------------------------------------------------------------------------------------------------------------------------------------------------------------------------------------------------------------------------------------------------------------------------------------------------------------------------------------------------------------------------------------------------------------------------------------------------------------------------------------------------------------------------------------------------------------------------------------------------------------------------------------------------------------------------------------------------------------------------------------------------------------------------------------------------------------------------------------------------------------------------------------------------------------------------------------------------------------------------------------------------------------------------------------------------------------------------------------------------------------------------------------------|-----------------------------------------------------------------------------------------------------------------------------------------------------------------------------------------------------------------------------------------------------------------------------------------------------------------------------------------------------------------------------------------------------------------------------------------------------------------------------------------------------------------------------------------------------------------------------------------------------------------------------------------------------------------------------------------------------------------------------------------------------------------|--------------------------------------------------------------------------------------------------------------------------------------------------------------------------------------------------------------------------------------------------------------------------------------------------------------------------------------------------------------------------------------------------------------------------------------------------------------------------------------------------------------------------------------------------------------------------------------------------------------------------------------------------------------------------------------------------------------------------------------------------------------------------------------------------------------------------------------------------------------------------------------------------------------------------------------------------------|-----------------------------------------------------------------------------------------------------------------------------------------------------------------------------------|------------------------------------------------------------------------------------------------------------------------------------------------------------------------------------------------------------------------------------------------------------------------------------------------------------------------------------------------------------------------------------------------------------------------------------------------------------------------------------------------------------------------------------------------------------------------------------------------------------------------------------------------------------------------------------------------------------------------------------------------------|---------------------------------------------------------------------------------------------------------------------------------------------------------------------------------------------------------------------------------------------------------------------------------------------------------------------------------------------------------------------------------------------------------------------------------------------------------------------------------------------------------------------------------------------------------------------------------------------------------------------------------------------------------------------------------------------------------------------------|-------------------------------------------------------------------------------------------------------------------------------------------------------------------------------------------------------------------------------------------------------------------------------------------------------------------------------------------------------------------------------------------------------------------------------------------------------------------------------------------------------------------------------------------------------------------------------------------------------------------------------------------------------------------------------------------------------------------------------------------------------------|-------------------------------------------------------------------------------------------------------------------------------------------------------------------------------------------------------------------------------------------------------------------------------------------------------------------------------------------------------------------------------------------------------------------------------------------------------------------------------------------------------------------------------------------------------------------------------------------------------------------------------------------------------------------------------------------------------------------------------------------------------------|-------------------------------------------------------------------------------------------------------------------------------------------------------------------------------------------------------------------------------------------------------------------------------------------------------------------------------------------------------------------------------------------------------------------------------------------------------------------------------------------------------------------------------------------------------------------------------------------------------------------------------------------|-----------------------------------------------------------------------------------------------------------------------------------------------------------------------------------------------------------------------------------------------------------------------------------------------------------------------------------------------------------------------------------------------------------------------------------------------------------------------------------------------------------------------------------------------------------------------------------------------------------------------------------------------------------------------------------------------|-----------------------------------------------------------------------------------------------------------------------------------------------------------------------------------------------------------------------------------------------------------------------------------------------------------------------------------------------------------------------------------------------------------------------------------------------------------------------------------------------------------------------------------------------------------------------------------------------------------------------------------------------------------------------------------------------------------------------------------------------------------------------------------------------------------------------------------------------------------------------------------------------------------------------------------------------|--------------------------------------------------------------------------------------------------------------------------------------------------------------------------------------------------------------------------------------------------------------------------------------------------------------------------------------------------------------------------------------------------------------------------------------------------------------------------------------------------------------------------------------------------------------------------------------------------------------------------------------------------------------------------------------------------------------|-------------------------------------------------------------------------------------------------------------------------------------------------------------------------------------------------------------------------------------------------------------------------------------------------------------------------------------------------------------------------------------------------------------------------------------------------------------------------------------------------------------------------------------------------------------------------------------------------------------------------------------------------------------------------------------------------------------------------------------------------------------|---------------------------------------------------------------------------------------------------------------------------------------------------------------------------------------------------------------------------------------------------------------------------------------------------------------------------------------------------------------------------------------------------------------------------------------------------------------------------------------------------------------------------------------------------------------------------------------------------------------------------------------------------------------------------------------------------------------------------------------------------------------------------------------------------------------------------------------------------------------------------------------------------------------------------------------------------------------------------------------------------------------------------------------------------------------------------------------------------------------------------------------------------------------------------------------------------------------------------------------------------------------------------------------------------------------------------------------------------------------------------------------------------------------------------------------------------------------------------------------------------------------------------------------------------------------------------------------------------------------------------------------------------------------------------------------------------------------------------------------------------------------------------------------------------------------------------------------------------------------------------------------------------------------------------------------------------------------------------------------------------------------------------------------------------------------------------------------------------------------------------------------------------------------------------------------------------------------------------------------------------------------------------------------------------------------------------------------------------------------------------------------------------------------------------------------------------------------------------------------------------------------------------------------------------------------------------------------------------------------------------------------------------------------------------------------------------------------------------------------------------------------------------------------------------------------------------------------------------------------------------------------------------------------------------------------------------------------------------------------------------------------------------------------------------------------------------------------------------------------------------------------------------------------------------------------------------------------------------------------------------------------------------------------------------------------------------------------------------------------------------------------------------------------------------------------------------------------------------------------------------------------------------------------------------------------------------------------------------------------------------------------------------------------------------------------------------------------------------------------------------------------------------------------------------------------------------------------------------------------------------------------------------------------------------------------------------------------------------------------------------------------------------------------------------------------------------------------------------------------------------------------------------------------------------------------------|-------------------------------------------------------------------------------------------------------------------------------------------------------------------------------------------------------------------------------------------------------------------------------------------------------------------------------------------------------------------------------------------------------------------------------------------------------------------------------------------------------------------------------------------------------------------------------------------------------------------------------------------------------|-------------------------------------------------------------------------------------------------------------------------------------------------------------------------------------------------------------------------------------------------------------------------------------------------------------------------------------------------------------------------------------------------------------------------------------------------------------------------------------------------------------------------------------------------------------------------------------------------------------------------------------------------------------------------------------------------------------------------------------------------------------|--------------------------------------------------------------------------------------------------------------------------------------------------------------------------------------------------------------------------------------------------------------------------------------------------------------------------------------------------------------------------------------------------------------------------------------------------------------------------------------------------------------------------------------------------------------------------------------------------------------------------------------------------------------------------------------------------------------------------------------------------------------------------------------------------------------------------------------------------------------------------------------------------------------------------------------------------------------------------------------------------------------------------------------------------------------------------------------------------------------------------------------------------------------------------------------------------------------------------------------------------------------------------------------------------------------------------------------------------------------------------------------------------------------------------------------------------------------------------------------------------------------------------------------------------------------------------------------------------------------------------------------------------------------------------------------------------------------------------------------------------------------------------------------------------------------------------------------------------------------------------------------------------------------------------------------------------------------------------------------------------------------------------------------------------------------------------------------------------------|
|                 |                                 |                                                                                                                                                                                    |                                                                                                                                                                                                                                                                                                                                                                                                                                                                                                                                                                                                                                                                                                                                                                                                                                                                                                                                                                                                                                                                                                                                                                                                                                                                                                                                                                                                                                                                                                                                                                                                                                                                                                                                                                                                                                                                                                                                                                                                                                                                                                                                                                                                                                                                                                                                                                                                                                                                                                                                                                                                                                                                                                                                                                                                                                                                                                                                                                                                                                                                                                                                                                                                                                                                                                                                                                                                                                                                                                                                                                                                                                                                                                                                                                                                                                                                                                                                                                                                                                                                                                                                                                                                                                                                                                                                                                                                                                                                                                                                                                                                                                                                                                                                                                                                                                                                                                                                                                                                                                                                                                                                                                                                                                                                                                                                                                                                                                                                                                                                                                                                                                                                                                                                                                                                                                                                                                                                                                                                                                                                                                                                                                                                                                                                                                                                                                                                                                                                                                                                                                                                                                                                                                                                                                                                                                                                                                                                                                                                                                                                                                                                                                                                                                                                                                                                                                                                                                                                                                                                                                                                                                                                                                                                                                                                                                                                                                                                                                                                                                                                                                                                                                                                                                                                                                                                                                                                                                                                                                                                                                                                                                                                                                                                                                                                                                                                                                                                                                                                                                                                                                                                                                                                                                                                                                                                                                                                                                                                                                                                                                                                                                                                                                                                                                                                                                                                                                                                                                                                                                                                                                                                                                                                                                                                                                                                                                                                                                                                                                                                                                                                                                                                                                                                                                                                                                                                                                                                                                                                                                                                                                                                                                                                                                                                                                                                                                                                                                                                                                                                                                                                                                                                                                                                                                                                                                                                                                                                                                                                                                                                                                                                                                                                                                                                                                                                                                                                                                                                                                                                                                                                                                                                                                                                                                                                                                                                                                                                                                                                                                                                                                                                                                                                                                                                                                                                                                                                                                                                                                                                                                                                                                                                                                                                                                                                                                                                                                                                                                                                                                                                                                                                                                                                                                                                                                                                                                                                                                                                                                                                                                                                                                                                                                                                                                                                                                                                                                                                                                                                                                                                                                                                                                                                                                                                                                                                                                                                                                                                                                                                                                                                                                                                                                                                                                                                                                                                                                                                                                                                                                                                                                                                                                                                                                                                                                                                                                                                                                                                                                                                                                                                                                                                                                                                                                                                                                                                                                                                                                                                                                                                                                                                                                                                                                                                                                                                                                                                                                                                                                                                                                                                                                                                                                                                                                                                                                                                                                                                                                                                                                                                                                                                                                                                                                                                                                                                                                                                                                                                                                                                                                                                                                                                                                                                                                                                                                                                                                                                                                                                                                                                                                                                                                                                                                                                                                                                                                                                                                                                                                                                                                                                                                                                                                                                                                                                                                                                                                                                                                                                                                                                                                                                                                                                                                                                                                                                                                                                                                                                                                                                                                                                                                                                                                                                                                                                                                                                                                                                                                                                                                                                                                                                                                                                                                                                                                                                                                                                                                                                                                                                                                                                                                                                                                                                                                                                                                                                                                                                                                                                                                                                                                                                                                                                                                                                                                                                                                                                                                                                                                                                                                                                                                                                                                                                                                                                                                                                                                                                                                                                                                                                                                                                                                                                                                                                                                                                                                                                                                                                                                                                                                                                                                                                                                                                                                                                                                                                                                                                                                                                                                                                                                                                                                                                                                                                                                                                                                                                                                                                                                                                                                                                                                                                                                                                                                                                                                                                                                                                                                                                                                                                                                                                                                                                                                                                                                                                                                                                                                                                                                                                                                                                                                                                                                                                                                                                                                                                                                                                                                                                                                                                                                                   |                                                                                                                                                                                                                                                                                                                                  |                                                                                                                                                                                                                                                                                                                                                                                                             |                                                                                                                                                                                                                                                                                                                                                                                                                                                                                                               |                                                                                                                                                                                                                                                                                                                                                                                                                                                                                                                                                                                 |                                                                                                                                                                                                                                                                                                                                                                                                                                                                                                                                                                                                                                                                                                                                                                                                                                                                                                                                                                                                                                                                                                                                                                                                                                                                                                                                                                                                                                                                                                                                                                                                                                                                                                                                                                                                                                                                                                                                                                                                                                                                                                                                                                                                                                                                                                                                                                                                                                                                                                                                                                                                                                                                                                                                                                                                                                                                                                                                                                                                                                                                                                                                                                                                                                                                                                                                                                                                                                                                                                                                                                                                                                                                                                                                                                                                                                                                                                                                                                                                                                                                                                                                                                                                                                                                                                                                                                                                                                                                                                                                                                                                                                                                                                                                                                                                                                                                                                                                                                                                                                                                                                                                                                                                                                                                                                                                                                                                                                                                                                                                                                                                                                                                                                                                                                                                                                                                                                                                                                                                                                                                                                                                                                                                                                                                                                                                                                                                                                                                                                                                                                                                                                                                                                                                                                                                                                                                                                                                                                                                                                                                                                                                                                                                                                                                                                                                                                                                                                                                                                                                                                                                                                                                                                                                                                                                                                                                                                                                                                                                                                                                                                                                                                                                                                                                                                                                                                                                                                                                                                                                                                                                                                                                                                                                                                                                                                                                                                                                                                                                                                                                                                                                                                                                                                                                                                                                                                                                                                                                                                                                                                                                                                                                                                                                                                                                                                                                                                                                                                                                                                                                                                                                                                                                                                                                                                                                                                                                                                                                                                                                                                                                                                                                                                                                                                                                                                                                                                                                                                                                                                                                                                                                                                                                                                                                                                                                                                                                                                                                                                                                                                                                                                                                                                                                                                                                                                                                                                                                                                                                                                                                                                                                                                                                                                                                                                                                                                                                                                                                                                                                                                                                                                                                                                                                                                                                                                                                                                                                                                                                                                                                                                                                                                                                                                                                                                                                                                                                                                                                                                                                                                                                                                                                                                                                                                                                                                                                                                                                                                                                                                                                                                                                                                                                                                                                                                                                                                                                                                                                                                                                                                                                                                                                                                                                                                                                                                                                                                                                                                                                                                                                                                                                                                                                                                                                                                                                                                                                                                                                                                                                                                                                                                                                                                                                                                                                                                                                                                                                                                                                                                                                                                                                                                                                                                                                                                                                                                                                                                                                                                                                                                                                                                                                                                                                                                                                                                                                                                                                                                                                                                                                                                                                                                                                                                                                                                                                                                                                                                                                                                                                                                                                                                                                                                                                                                                                                                                                                                                                                                                                                                                                                                                                                                                                                                                                                                                                                                                                                                                                                                                                                                                                                                                                                                                                                                                                                                                                                                                                                                                                                                                                                                                                                                                                                                                                                                                                                                                                                                                                                                                                                                                                                                                                                                                                                                                                                                                                                                                                                                                                                                                                                                                                                                                                                                                                                                                                                                                                                                                                                                                                                                                                                                                                                                                                                                                                                                                                                                                                                                                                                                                                                                                                                                                                                                                                                                                                                                                                                                                                                                                                                                                                                                                                                                                                                                                                                                                                                                                                                                                                                                                                                                                                                                                                                                                                                                                                                                                                                                                                                                                                                                                                                                                                                                                                                                                                                                                                                                                                                                                                                                                                                                                                                                   |                                                                                                                                                                                                                                                                                                                                                                                                                                                                                                                                                                                                                                  |                                                                                                                                                                                                                                                                                                                                                                                                                                                                                                                                                                                                                                              |                                                                                                                                                                                                                                                                                                                                                                                                                                                                                                                                                                                                                                                                           |                                                                                                                                                                                                                                                                                                                                                                                                                                                                                                                                                                                                                          |                                                                                                                                                                                                                                                                                                                                                                                                                                                                                                                                                                                                                                                                                                                                                                                                                       |                                                                                                                                                                                                                                                                                                                                                                                                                                                                                                                                                                                                                                                                                                                                                                                                                                                                                                                                                                                                                                                                                                                                                                                                                                                                                                                                                                                                                                                                                                                                                                                                                                                                                                                                                                                                                                                                                                                                                                                                                                                                                                                                                                                                                                                                                                                                                                                                                                                                                                                                                                                                                                                                                                                                                                                                                                                                                                                                                                                                                                                                                                                                                                                                                                                                                                                                                                                                                                                                                                                                                                                                                                                                                                                                                                                                                                                                                                                                                                                                                                                                                                                                                                                                                                                                                                                                                                                                                                                                                                                                                                                                                                                                                                                                                                                                                                                                                                                                                                                                                                                                                                                                                                                                                                                                                                                                                                                                                                                                                                                                                                                                                                                                                                                                                                                                                                                                                                                                                                                                                                                                                                                                                                                                                                                                                                                                                                                                                                                                                                                                                                                                                                                                                                                                                                                                                                                                                                                                                                                                                                                                                                                                                                                                                                                                                                                                                                                                                                                                                                                                                                                                                                                                                                                                                                                                                                                                                                                                                                                                                                                                                                                                                                                                                                                                                                                                                                                                                                                                                                                                                                                                                                                                                                                                                                                                                                                                                                                                                                                                                                                                                                                                                                                                                                                                                                                                                                                                                                                                                                                                                                                                                                                                                                                                                                                                                                                                                                                                                                                                                                                                                                                                                                                                                                                                                                                                                                                                                                                                                                                                                                                                                                                                                                                                                                                                                                                                                                                                                                                                                                                                                                                                                                                                                                                                                                                                                                                                                                                                                                                                                                                                                                                                                                                                                                                                                                                                                                                                                                                                                                                                                                                                                                                                                                                                                                                                                                                                                                                                                                                                                                                                                                                                                                                                                                                                                                                                                                                                                                                                                                                                                                                                                                                                                                                                                                                                                                                                                                                                                                                                                                                                                                                                                                                                                                                                                                                                                                                                                                                                                                                                                                                                                                                                                                                                                                                                                                                                                                                                                                                                                                                                                                                                                                                                                                                                                                                                                                                                                                                                                                                                                                                                                                                                                                                                                                                                                                                                                                                                                                                                                                                                                                                                                                                                                                                                                                                                                                                                                                                                                                                                                                                                                                                                                                                                                                                                                                                                                                                                                                                                                                                                                                                                                                                                                                                                                                                                                                                                                                                                                                                                                                                                                                                                                                                                                                                                                                                                                                                                                                                                                                                                                                                                                                                                                                                                                                                                                                                                                                                                                                                                                                                                                                                                                                                                                                                                                                                                                                                                                                                                                                                                                                                                                                                                                                                                                                                                                                                                                                                                                                                   |                                                                                                                                                                                                                                                                                                                                                                                                                                                                                                                                                                                                                                                                                                                                                                                                                                                                                                                                                                                                                                                                                                                                                                                                                                                                                                                                                                                                                                                                                                                                                                                                                                                                                                                                                                                                                                                                                                                                                                                                                                                                                                                                                                                                                                                                                                                                                                                                                                                                                                                                                                                                                                                                                                                                                                                                                                                                                                                                                                                                                                                                                                                                                                                                                                                                                                                                                                                                                                                                                                                                                                                                                                                                                                                                                                                                                                                                                                                                                                                                                                                                                                                                                                                                                                                                                                                                                                                                                                                                                                                                                                                                                                                                                                                                                                                                                                                                                                                                                                                                                                                                                                                                                                                                                                                                                                                                                                                                                                                                                                                                                                                                                                                                                                                                                                                                                                                                                                                                                                                                                                                                                                                                                                                                                                                                                                                                                                                                                                                                                                                                                                                                                                                                                                                                                                                                                                                                                                                                                                                                                                                                                                                                                                                                                                                                                                                                                                                                                                                                                                                                                                                                                                                                                                                                                                                                                                                                                                                                                                                                                                                                                                                                                                                                                                                                                                                                                                                                                                                                                                                                                                                                                                                                                                                                                                                                                                                                                                                                                                                                                                                                                                                                                                                                                                                                                                                                                                                                                                                                                                                                                                                                                                                                                                                                                                                                                                                                                                                                                                                                                                                                                                                                                                                                                                                                                                                                                                                                                                                                                                                                                                                                                                                                                                                                                                                                                                                                                                                                                                                                                                                                                                                                                                                                                                                                                                                                                                                                                                                                                                                                                                                                                                                                                                                                                                                                                                                                                                                                                                                                                                                                                                                                                                                                                                                                                                                                                                                                                                                                                                                                                                                                                                                                                                                                                                                                                                                                                                                                                                                                                                                                                                                                                                                                                                                                                                                                                                                                                                                                                                                                                                                                                                                                                                                                                                                                                                                                                                                                                                                                                                                                                                                                                                                                                                                                                                                                                                                                                                                                                                                                                                                                                                                                                                                                                                                                                                                                                                                                                                                                                                                                                                                                                                                                                                                                                                                                                                                                                                                                                                                                                                                                                                                                                                                                                                                                                                                                                                                                                                                                                                                                                                                                                                                                                                                                                                                                                                                                                                                                                                                                                                                                                                                                                                                                                                                                                                                                                                                                                                                                                                                                                                                                                                                                                                                                                                                                                                                                                                                                                                                                                                                                                                                                                                                                                                                                                                                                                                                                                                                                                                                                                                                                                                                                                                                                    | Budgeted                                                                                                                                                                                                                                                                                                                                                                                                                                                                                                                                                                                                                                                                                                                                                                                                                                                                                                                                                                                                                                                                                                                                                                                                                                                                                                                                                                                                                                                                                                                                                                                                                                                                                                                                                                                                                                                                                                                                                                                                                                                                                                                                                                                                                                                                                                                                                                                                                                                                                                                                                                                                                                                                                                                                                                                                                                                                                                                                                                                                                                                                                                                                                                                                                                                                                                                                                                                                                                                                                                                                                                                                                                                                                                                                                                                                                                                                                                                                                                                                                                                                                                                                                                                                                                                                                                                                                                                                                                                                                                                                                                                                                                                                                                                                                                                                                                                                                                                                                                                                                                                                                                                                                                                                                                                                                                                                                                                                                                                                                                                                                                                                                                                                                                                                                                                                                                                                                                                                                                                                                                                                                                                                                                                                                                                                                                                                                                                                                                                                                                                                                                                                                                                                                                                                                                                                                                                                                                                                                                                                                                                                                                                                                                                                                                                                                                                                                                                                                                                                                                                                                                                                                                                                                                                                                                                                                                                                                                                                                                                                                                                                                                                                                                                                                                                                                                                                                                                                                                                                                                                                                                                                                                                                                                                                                                                                                                                                                                                                                                                                                                                                                                                                                                                                                                                                                                                                                                                                                                                                                                                                                                                                                                                                                                                                                                                                                                                                                                                                                                                                                                                                                                                                                                                                                                                                                                                                                                                                                                                                                                                                                                                                                                                                                                                                                                                                                                                                                                                                                                                                                                                                                                                                                                                                                                                                                                                                                                                                                                                                                                                                                                                                                                                                                                                                                                                                                                                                                                                                                                                                                                                                                                                                                                                                                                                                                                                                                                                                                                                                                                                                                                                                                                                                                                                                                                                                                                                                                                                                                                                                                                                                                                                                                                                                                                                                                                                                                                                                                                                                                                                                                                                                                                                                                                                                                                                                                                                                                                                                                                                                                                                                                                                                                                                                                                                                                                                                                                                                                                                                                                                                                                                                                                                                                                                                                                                                                                                                                                                                                                                                                                                                                                                                                                                                                                                                                                                                                                                                                                                                                                                                                                                                                                                                                                                                                                                                                                                                                                                                                                                                                                                                                                                                                                                                                                                                                                                                                                                                                                                                                                                                                                                                                                                                                                                                                                                                                                                                                                                                                                                                                                                                                                                                                                                                                                                                                                                                                                                                                                                                                                                                                                                                                                                                |                                                                                                                                                                                                                                                                                                                                                                                                                                                                                                                                                                                |                                                                                                                                                                                                                                                                                                                                                                                                                                                                                                                                                                                                                                                                                                                                                                                                                                                                                                                                                                                    |                                                                                                                                                                                                                                                                                                                                                                                                                                                                                                                                                                                                                                                                                                                                                                                                                                                                                                                                                                                                                                                                                                                                                                                                                                                                                                                                                                                                                                                                                                                                                                                                                                                                                                                                                                                                                                                                                                                                                                                                                                                                                                                                                                                                                                                                                                                                                                                                                                                                                                                                                                                                                                                                                                                                                                                                                                                                                                                                                                                                                                                                                                                                                                                                                                                                                                                                                                                                                                                                                                                                                                                                                                                                                                                                                                                                                                                                                                                                                                                                                                                                                                                                                                                                                                                                                                                                                                                                                                                                                                                                                           |                                                                                                                                                                                                                                                                                                                                                                                                                                                                                                                                                                                                                                                                                                                                                                                                                                                                                                                                                                                                                                                                                                                                                                                                                                                                                                                                                                                                                                                                                                                                                                                                                                                                                                                                                                                                                                                                                                                                                                                                                                                                                                                                                                                                                                                                                                                                                                                                                                                                                                                                                                                                                                                                                                                                                                                                                                                                                                                                                                                             |                                                                                                                                                                                                                                                                                                                                                                                                                                                                                                                                                                                                                                                                                                                                                                 |                                                                                                                                                                                                                                                                                                                                                                                                                                                                                                                                                                                                                                                                                                                                                                                                                                                                                                                                                        |                                                                                                                                                                                   |                                                                                                                                                                                                                                                                                                                                                                                                                                                                                                                                                                                                                                                                                                                                                      |                                                                                                                                                                                                                                                                                                                                                                                                                                                                                                                                                                                                                                                                                                                           |                                                                                                                                                                                                                                                                                                                                                                                                                                                                                                                                                                                                                                                                                                                                                             |                                                                                                                                                                                                                                                                                                                                                                                                                                                                                                                                                                                                                                                                                                                                                             |                                                                                                                                                                                                                                                                                                                                                                                                                                                                                                                                                                                                                                           |                                                                                                                                                                                                                                                                                                                                                                                                                                                                                                                                                                                                                                                                                               |                                                                                                                                                                                                                                                                                                                                                                                                                                                                                                                                                                                                                                                                                                                                                                                                                                                                                                                                               |                                                                                                                                                                                                                                                                                                                                                                                                                                                                                                                                                                                                                                                                                                              |                                                                                                                                                                                                                                                                                                                                                                                                                                                                                                                                                                                                                                                                                                                                                             |                                                                                                                                                                                                                                                                                                                                                                                                                                                                                                                                                                                                                                                                                                                                                                                                                                                                                                                                                                                                                                                                                                                                                                                                                                                                                                                                                                                                                                                                                                                                                                                                                                                                                                                                                                                                                                                                                                                                                                                                                                                                                                                                                                                                                                                                                                                                                                                                                                                                                                                                                                                                                                                                                                                                                                                                                                                                                                                                                                                                                                                                                                                                                                                                                                                                                                                                                                                                                                                                                                                                                                                                                                                                                                                                                                                                                                                                                                                                                                                                                                                                                                                                                                                             |                                                                                                                                                                                                                                                                                                                                                                                                                                                                                                                                                                                                                                                       |                                                                                                                                                                                                                                                                                                                                                                                                                                                                                                                                                                                                                                                                                                                                                             |                                                                                                                                                                                                                                                                                                                                                                                                                                                                                                                                                                                                                                                                                                                                                                                                                                                                                                                                                                                                                                                                                                                                                                                                                                                                                                                                                                                                                                                                                                                                                                                                                                                                                                                                                                                                                                                                                                                                                                                                                                                                                                        |
| Budget/S        | pending                         |                                                                                                                                                                                    |                                                                                                                                                                                                                                                                                                                                                                                                                                                                                                                                                                                                                                                                                                                                                                                                                                                                                                                                                                                                                                                                                                                                                                                                                                                                                                                                                                                                                                                                                                                                                                                                                                                                                                                                                                                                                                                                                                                                                                                                                                                                                                                                                                                                                                                                                                                                                                                                                                                                                                                                                                                                                                                                                                                                                                                                                                                                                                                                                                                                                                                                                                                                                                                                                                                                                                                                                                                                                                                                                                                                                                                                                                                                                                                                                                                                                                                                                                                                                                                                                                                                                                                                                                                                                                                                                                                                                                                                                                                                                                                                                                                                                                                                                                                                                                                                                                                                                                                                                                                                                                                                                                                                                                                                                                                                                                                                                                                                                                                                                                                                                                                                                                                                                                                                                                                                                                                                                                                                                                                                                                                                                                                                                                                                                                                                                                                                                                                                                                                                                                                                                                                                                                                                                                                                                                                                                                                                                                                                                                                                                                                                                                                                                                                                                                                                                                                                                                                                                                                                                                                                                                                                                                                                                                                                                                                                                                                                                                                                                                                                                                                                                                                                                                                                                                                                                                                                                                                                                                                                                                                                                                                                                                                                                                                                                                                                                                                                                                                                                                                                                                                                                                                                                                                                                                                                                                                                                                                                                                                                                                                                                                                                                                                                                                                                                                                                                                                                                                                                                                                                                                                                                                                                                                                                                                                                                                                                                                                                                                                                                                                                                                                                                                                                                                                                                                                                                                                                                                                                                                                                                                                                                                                                                                                                                                                                                                                                                                                                                                                                                                                                                                                                                                                                                                                                                                                                                                                                                                                                                                                                                                                                                                                                                                                                                                                                                                                                                                                                                                                                                                                                                                                                                                                                                                                                                                                                                                                                                                                                                                                                                                                                                                                                                                                                                                                                                                                                                                                                                                                                                                                                                                                                                                                                                                                                                                                                                                                                                                                                                                                                                                                                                                                                                                                                                                                                                                                                                                                                                                                                                                                                                                                                                                                                                                                                                                                                                                                                                                                                                                                                                                                                                                                                                                                                                                                                                                                                                                                                                                                                                                                                                                                                                                                                                                                                                                                                                                                                                                                                                                                                                                                                                                                                                                                                                                                                                                                                                                                                                                                                                                                                                                                                                                                                                                                                                                                                                                                                                                                                                                                                                                                                                                                                                                                                                                                                                                                                                                                                                                                                                                                                                                                                                                                                                                                                                                                                                                                                                                                                                                                                                                                                                                                                                                                                                                                                                                                                                                                                                                                                                                                                                                                                                                                                                                                                                                                                                                                                                                                                                                                                                                                                                                                                                                                                                                                                                                                                                                                                                                                                                                                                                                                                                                                                                                                                                                                                                                                                                                                                                                                                                                                                                                                                                                                                                                                                                                                                                                                                                                                                                                                                                                                                                                                                                                                                                                                                                                                                                                                                                                                                                                                                                                                                                                                                                                                                                                                                                                                                                                                                                                                                                                                                                                                                                                                                                                                                                                                                                                                                                                                                                                                                                                                                                                                                                                                                                                                                                                                                                                                                                                                                                                                                                                                                                                                                                                                                                                                                                                                                                                                                                                                                                                                                                                                                                                                                                                                                                                                                                                                                                                                                                                                                                                                                                                                                                                                                                                                                                                                                                                                                                                                                                                                                                                                                                                                                                                                                                                                                                                                                                                                                                                                                                                                                                                                                                                                                                                                                                                                                                                                                                                                                                                                                                                                                                                                                                                                                                                                                                                                                                                                                                                                                                                                                                                                                                                                                                                                                                                                                                                                                                                                                                                                   |                                                                                                                                                                                                                                                                                                                                  | YT                                                                                                                                                                                                                                                                                                                                                                                                          | D                                                                                                                                                                                                                                                                                                                                                                                                                                                                                                             | Remaining Br                                                                                                                                                                                                                                                                                                                                                                                                                                                                                                                                                                    | udaet                                                                                                                                                                                                                                                                                                                                                                                                                                                                                                                                                                                                                                                                                                                                                                                                                                                                                                                                                                                                                                                                                                                                                                                                                                                                                                                                                                                                                                                                                                                                                                                                                                                                                                                                                                                                                                                                                                                                                                                                                                                                                                                                                                                                                                                                                                                                                                                                                                                                                                                                                                                                                                                                                                                                                                                                                                                                                                                                                                                                                                                                                                                                                                                                                                                                                                                                                                                                                                                                                                                                                                                                                                                                                                                                                                                                                                                                                                                                                                                                                                                                                                                                                                                                                                                                                                                                                                                                                                                                                                                                                                                                                                                                                                                                                                                                                                                                                                                                                                                                                                                                                                                                                                                                                                                                                                                                                                                                                                                                                                                                                                                                                                                                                                                                                                                                                                                                                                                                                                                                                                                                                                                                                                                                                                                                                                                                                                                                                                                                                                                                                                                                                                                                                                                                                                                                                                                                                                                                                                                                                                                                                                                                                                                                                                                                                                                                                                                                                                                                                                                                                                                                                                                                                                                                                                                                                                                                                                                                                                                                                                                                                                                                                                                                                                                                                                                                                                                                                                                                                                                                                                                                                                                                                                                                                                                                                                                                                                                                                                                                                                                                                                                                                                                                                                                                                                                                                                                                                                                                                                                                                                                                                                                                                                                                                                                                                                                                                                                                                                                                                                                                                                                                                                                                                                                                                                                                                                                                                                                                                                                                                                                                                                                                                                                                                                                                                                                                                                                                                                                                                                                                                                                                                                                                                                                                                                                                                                                                                                                                                                                                                                                                                                                                                                                                                                                                                                                                                                                                                                                                                                                                                                                                                                                                                                                                                                                                                                                                                                                                                                                                                                                                                                                                                                                                                                                                                                                                                                                                                                                                                                                                                                                                                                                                                                                                                                                                                                                                                                                                                                                                                                                                                                                                                                                                                                                                                                                                                                                                                                                                                                                                                                                                                                                                                                                                                                                                                                                                                                                                                                                                                                                                                                                                                                                                                                                                                                                                                                                                                                                                                                                                                                                                                                                                                                                                                                                                                                                                                                                                                                                                                                                                                                                                                                                                                                                                                                                                                                                                                                                                                                                                                                                                                                                                                                                                                                                                                                                                                                                                                                                                                                                                                                                                                                                                                                                                                                                                                                                                                                                                                                                                                                                                                                                                                                                                                                                                                                                                                                                                                                                                                                                                                                                                                                                                                                                                                                                                                                                                                                                                                                                                                                                                                                                                                                                                                                                                                                                                                                                                                                                                                                                                                                                                                                                                                                                                                                                                                                                                                                                                                                                                                                                                                                                                                                                                                                                                                                                                                                                                                                                                                                                                                                                                                                                                                                                                                                                                                                                                                                                                                                                                                                                                                                                                                                                                                                                                                                                                                                                                                                                                                                                                                                                                                                                                                                                                                                                                                                                                                                                                                                                                                                                                                                                                                                                                                                                                                                                                                                                                                                                                                                                                                                                                                                                                                                                                                                                                                                                                                                                                                                                                                                                                                                                                                                                                                                                                                                                                                                                                                                                                                                                                                                                                                                                                                                                                                                                                                                                                                                                                                                                                                                                                                             | Budget                                                                                                                                                                                                                                                                                                                                                                                                                                                                                                                                                                                                                           |                                                                                                                                                                                                                                                                                                                                                                                                                                                                                                                                                                                                                                              |                                                                                                                                                                                                                                                                                                                                                                                                                                                                                                                                                                                                                                                                           |                                                                                                                                                                                                                                                                                                                                                                                                                                                                                                                                                                                                                          | YTD                                                                                                                                                                                                                                                                                                                                                                                                                                                                                                                                                                                                                                                                                                                                                                                                                   | Remaining B                                                                                                                                                                                                                                                                                                                                                                                                                                                                                                                                                                                                                                                                                                                                                                                                                                                                                                                                                                                                                                                                                                                                                                                                                                                                                                                                                                                                                                                                                                                                                                                                                                                                                                                                                                                                                                                                                                                                                                                                                                                                                                                                                                                                                                                                                                                                                                                                                                                                                                                                                                                                                                                                                                                                                                                                                                                                                                                                                                                                                                                                                                                                                                                                                                                                                                                                                                                                                                                                                                                                                                                                                                                                                                                                                                                                                                                                                                                                                                                                                                                                                                                                                                                                                                                                                                                                                                                                                                                                                                                                                                                                                                                                                                                                                                                                                                                                                                                                                                                                                                                                                                                                                                                                                                                                                                                                                                                                                                                                                                                                                                                                                                                                                                                                                                                                                                                                                                                                                                                                                                                                                                                                                                                                                                                                                                                                                                                                                                                                                                                                                                                                                                                                                                                                                                                                                                                                                                                                                                                                                                                                                                                                                                                                                                                                                                                                                                                                                                                                                                                                                                                                                                                                                                                                                                                                                                                                                                                                                                                                                                                                                                                                                                                                                                                                                                                                                                                                                                                                                                                                                                                                                                                                                                                                                                                                                                                                                                                                                                                                                                                                                                                                                                                                                                                                                                                                                                                                                                                                                                                                                                                                                                                                                                                                                                                                                                                                                                                                                                                                                                                                                                                                                                                                                                                                                                                                                                                                                                                                                                                                                                                                                                                                                                                                                                                                                                                                                                                                                                                                                                                                                                                                                                                                                                                                                                                                                                                                                                                                                                                                                                                                                                                                                                                                                                                                                                                                                                                                                                                                                                                                                                                                                                                                                                                                                                                                                                                                                                                                                                                                                                                                                                                                                                                                                                                                                                                                                                                                                                                                                                                                                                                                                                                                                                                                                                                                                                                                                                                                                                                                                                                                                                                                                                                                                                                                                                                                                                                                                                                                                                                                                                                                                                                                                                                                                                                                                                                                                                                                                                                                                                                                                                                                                                                                                                                                                                                                                                                                                                                                                                                                                                                                                                                                                                                                                                                                                                                                                                                                                                                                                                                                                                                                                                                                                                                                                                                                                                                                                                                                                                                                                                                                                                                                                                                                                                                                                                                                                                                                                                                                                                                                                                                                                                                                                                                                                                                                                                                                                                                                                                                                                                                                                                                                                                                                                                                                                                                                                                                                                                                                                                                                                                                                                                                                                                                                                                                                                                                                                                                                                                                                                                                                                                                                                                                                                                                                                                                                                                                                                                                                                                                                                                                                                                                                                                                                                                                                                                                                                                                                                                       | udget                                                                                                                                                                                                                                                                                                                                                                                                                                                                                                                                                                                                                                                                                                                                                                                                                                                                                                                                                                                                                                                                                                                                                                                                                                                                                                                                                                                                                                                                                                                                                                                                                                                                                                                                                                                                                                                                                                                                                                                                                                                                                                                                                                                                                                                                                                                                                                                                                                                                                                                                                                                                                                                                                                                                                                                                                                                                                                                                                                                                                                                                                                                                                                                                                                                                                                                                                                                                                                                                                                                                                                                                                                                                                                                                                                                                                                                                                                                                                                                                                                                                                                                                                                                                                                                                                                                                                                                                                                                                                                                                                                                                                                                                                                                                                                                                                                                                                                                                                                                                                                                                                                                                                                                                                                                                                                                                                                                                                                                                                                                                                                                                                                                                                                                                                                                                                                                                                                                                                                                                                                                                                                                                                                                                                                                                                                                                                                                                                                                                                                                                                                                                                                                                                                                                                                                                                                                                                                                                                                                                                                                                                                                                                                                                                                                                                                                                                                                                                                                                                                                                                                                                                                                                                                                                                                                                                                                                                                                                                                                                                                                                                                                                                                                                                                                                                                                                                                                                                                                                                                                                                                                                                                                                                                                                                                                                                                                                                                                                                                                                                                                                                                                                                                                                                                                                                                                                                                                                                                                                                                                                                                                                                                                                                                                                                                                                                                                                                                                                                                                                                                                                                                                                                                                                                                                                                                                                                                                                                                                                                                                                                                                                                                                                                                                                                                                                                                                                                                                                                                                                                                                                                                                                                                                                                                                                                                                                                                                                                                                                                                                                                                                                                                                                                                                                                                                                                                                                                                                                                                                                                                                                                                                                                                                                                                                                                                                                                                                                                                                                                                                                                                                                                                                                                                                                                                                                                                                                                                                                                                                                                                                                                                                                                                                                                                                                                                                                                                                                                                                                                                                                                                                                                                                                                                                                                                                                                                                                                                                                                                                                                                                                                                                                                                                                                                                                                                                                                                                                                                                                                                                                                                                                                                                                                                                                                                                                                                                                                                                                                                                                                                                                                                                                                                                                                                                                                                                                                                                                                                                                                                                                                                                                                                                                                                                                                                                                                                                                                                                                                                                                                                                                                                                                                                                                                                                                                                                                                                                                                                                                                                                                                                                                                                                                                                                                                                                                                                                                                                                                                                                                                                                                                                                                                                                                                                                                                                                                                                                                                                                                                                                                                                                                                                                                                                                                                                                                                                                                                                                                                                                                                                                                                                                                                                                                                                                              | Spending                                                                                                                                                                                                                                                                                                                                                                                                                                                                                                                                                                                                                                                                                                                                                                                                                                                                                                                                                                                                                                                                                                                                                                                                                                                                                                                                                                                                                                                                                                                                                                                                                                                                                                                                                                                                                                                                                                                                                                                                                                                                                                                                                                                                                                                                                                                                                                                                                                                                                                                                                                                                                                                                                                                                                                                                                                                                                                                                                                                                                                                                                                                                                                                                                                                                                                                                                                                                                                                                                                                                                                                                                                                                                                                                                                                                                                                                                                                                                                                                                                                                                                                                                                                                                                                                                                                                                                                                                                                                                                                                                                                                                                                                                                                                                                                                                                                                                                                                                                                                                                                                                                                                                                                                                                                                                                                                                                                                                                                                                                                                                                                                                                                                                                                                                                                                                                                                                                                                                                                                                                                                                                                                                                                                                                                                                                                                                                                                                                                                                                                                                                                                                                                                                                                                                                                                                                                                                                                                                                                                                                                                                                                                                                                                                                                                                                                                                                                                                                                                                                                                                                                                                                                                                                                                                                                                                                                                                                                                                                                                                                                                                                                                                                                                                                                                                                                                                                                                                                                                                                                                                                                                                                                                                                                                                                                                                                                                                                                                                                                                                                                                                                                                                                                                                                                                                                                                                                                                                                                                                                                                                                                                                                                                                                                                                                                                                                                                                                                                                                                                                                                                                                                                                                                                                                                                                                                                                                                                                                                                                                                                                                                                                                                                                                                                                                                                                                                                                                                                                                                                                                                                                                                                                                                                                                                                                                                                                                                                                                                                                                                                                                                                                                                                                                                                                                                                                                                                                                                                                                                                                                                                                                                                                                                                                                                                                                                                                                                                                                                                                                                                                                                                                                                                                                                                                                                                                                                                                                                                                                                                                                                                                                                                                                                                                                                                                                                                                                                                                                                                                                                                                                                                                                                                                                                                                                                                                                                                                                                                                                                                                                                                                                                                                                                                                                                                                                                                                                                                                                                                                                                                                                                                                                                                                                                                                                                                                                                                                                                                                                                                                                                                                                                                                                                                                                                                                                                                                                                                                                                                                                                                                                                                                                                                                                                                                                                                                                                                                                                                                                                                                                                                                                                                                                                                                                                                                                                                                                                                                                                                                                                                                                                                                                                                                                                                                                                                                                                                                                                                                                                                                                                                                                                                                                                                                                                                                                                                                                                                                                                                                                                                                                                                                                                                |                                                                                                                                                                                                                                                                                                                                                                                                                                                                                                                                                                                |                                                                                                                                                                                                                                                                                                                                                                                                                                                                                                                                                                                                                                                                                                                                                                                                                                                                                                                                                                                    |                                                                                                                                                                                                                                                                                                                                                                                                                                                                                                                                                                                                                                                                                                                                                                                                                                                                                                                                                                                                                                                                                                                                                                                                                                                                                                                                                                                                                                                                                                                                                                                                                                                                                                                                                                                                                                                                                                                                                                                                                                                                                                                                                                                                                                                                                                                                                                                                                                                                                                                                                                                                                                                                                                                                                                                                                                                                                                                                                                                                                                                                                                                                                                                                                                                                                                                                                                                                                                                                                                                                                                                                                                                                                                                                                                                                                                                                                                                                                                                                                                                                                                                                                                                                                                                                                                                                                                                                                                                                                                                                                           | YTD                                                                                                                                                                                                                                                                                                                                                                                                                                                                                                                                                                                                                                                                                                                                                                                                                                                                                                                                                                                                                                                                                                                                                                                                                                                                                                                                                                                                                                                                                                                                                                                                                                                                                                                                                                                                                                                                                                                                                                                                                                                                                                                                                                                                                                                                                                                                                                                                                                                                                                                                                                                                                                                                                                                                                                                                                                                                                                                                                                                         | Remainin                                                                                                                                                                                                                                                                                                                                                                                                                                                                                                                                                                                                                                                                                                                                                        | a Budaet                                                                                                                                                                                                                                                                                                                                                                                                                                                                                                                                                                                                                                                                                                                                                                                                                                                                                                                                               |                                                                                                                                                                                   |                                                                                                                                                                                                                                                                                                                                                                                                                                                                                                                                                                                                                                                                                                                                                      |                                                                                                                                                                                                                                                                                                                                                                                                                                                                                                                                                                                                                                                                                                                           |                                                                                                                                                                                                                                                                                                                                                                                                                                                                                                                                                                                                                                                                                                                                                             | YTD                                                                                                                                                                                                                                                                                                                                                                                                                                                                                                                                                                                                                                                                                                                                                         | Remainin                                                                                                                                                                                                                                                                                                                                                                                                                                                                                                                                                                                                                                  | a Budaet                                                                                                                                                                                                                                                                                                                                                                                                                                                                                                                                                                                                                                                                                      |                                                                                                                                                                                                                                                                                                                                                                                                                                                                                                                                                                                                                                                                                                                                                                                                                                                                                                                                               |                                                                                                                                                                                                                                                                                                                                                                                                                                                                                                                                                                                                                                                                                                              |                                                                                                                                                                                                                                                                                                                                                                                                                                                                                                                                                                                                                                                                                                                                                             |                                                                                                                                                                                                                                                                                                                                                                                                                                                                                                                                                                                                                                                                                                                                                                                                                                                                                                                                                                                                                                                                                                                                                                                                                                                                                                                                                                                                                                                                                                                                                                                                                                                                                                                                                                                                                                                                                                                                                                                                                                                                                                                                                                                                                                                                                                                                                                                                                                                                                                                                                                                                                                                                                                                                                                                                                                                                                                                                                                                                                                                                                                                                                                                                                                                                                                                                                                                                                                                                                                                                                                                                                                                                                                                                                                                                                                                                                                                                                                                                                                                                                                                                                                                             | YTD                                                                                                                                                                                                                                                                                                                                                                                                                                                                                                                                                                                                                                                   | Remaining Bu                                                                                                                                                                                                                                                                                                                                                                                                                                                                                                                                                                                                                                                                                                                                                | Jdaet                                                                                                                                                                                                                                                                                                                                                                                                                                                                                                                                                                                                                                                                                                                                                                                                                                                                                                                                                                                                                                                                                                                                                                                                                                                                                                                                                                                                                                                                                                                                                                                                                                                                                                                                                                                                                                                                                                                                                                                                                                                                                                  |
| Approp          | riation                         | %*                                                                                                                                                                                 | Expense                                                                                                                                                                                                                                                                                                                                                                                                                                                                                                                                                                                                                                                                                                                                                                                                                                                                                                                                                                                                                                                                                                                                                                                                                                                                                                                                                                                                                                                                                                                                                                                                                                                                                                                                                                                                                                                                                                                                                                                                                                                                                                                                                                                                                                                                                                                                                                                                                                                                                                                                                                                                                                                                                                                                                                                                                                                                                                                                                                                                                                                                                                                                                                                                                                                                                                                                                                                                                                                                                                                                                                                                                                                                                                                                                                                                                                                                                                                                                                                                                                                                                                                                                                                                                                                                                                                                                                                                                                                                                                                                                                                                                                                                                                                                                                                                                                                                                                                                                                                                                                                                                                                                                                                                                                                                                                                                                                                                                                                                                                                                                                                                                                                                                                                                                                                                                                                                                                                                                                                                                                                                                                                                                                                                                                                                                                                                                                                                                                                                                                                                                                                                                                                                                                                                                                                                                                                                                                                                                                                                                                                                                                                                                                                                                                                                                                                                                                                                                                                                                                                                                                                                                                                                                                                                                                                                                                                                                                                                                                                                                                                                                                                                                                                                                                                                                                                                                                                                                                                                                                                                                                                                                                                                                                                                                                                                                                                                                                                                                                                                                                                                                                                                                                                                                                                                                                                                                                                                                                                                                                                                                                                                                                                                                                                                                                                                                                                                                                                                                                                                                                                                                                                                                                                                                                                                                                                                                                                                                                                                                                                                                                                                                                                                                                                                                                                                                                                                                                                                                                                                                                                                                                                                                                                                                                                                                                                                                                                                                                                                                                                                                                                                                                                                                                                                                                                                                                                                                                                                                                                                                                                                                                                                                                                                                                                                                                                                                                                                                                                                                                                                                                                                                                                                                                                                                                                                                                                                                                                                                                                                                                                                                                                                                                                                                                                                                                                                                                                                                                                                                                                                                                                                                                                                                                                                                                                                                                                                                                                                                                                                                                                                                                                                                                                                                                                                                                                                                                                                                                                                                                                                                                                                                                                                                                                                                                                                                                                                                                                                                                                                                                                                                                                                                                                                                                                                                                                                                                                                                                                                                                                                                                                                                                                                                                                                                                                                                                                                                                                                                                                                                                                                                                                                                                                                                                                                                                                                                                                                                                                                                                                                                                                                                                                                                                                                                                                                                                                                                                                                                                                                                                                                                                                                                                                                                                                                                                                                                                                                                                                                                                                                                                                                                                                                                                                                                                                                                                                                                                                                                                                                                                                                                                                                                                                                                                                                                                                                                                                                                                                                                                                                                                                                                                                                                                                                                                                                                                                                                                                                                                                                                                                                                                                                                                                                                                                                                                                                                                                                                                                                                                                                                                                                                                                                                                                                                                                                                                                                                                                                                                                                                                                                                                                                                                                                                                                                                                                                                                                                                                                                                                                                                                                                                                                                                                                                                                                                                                                                                                                                                                                                                                                                                                                                                                                                                                                                                                                                                                                                                                                                                                                                                                                                                                                                                                                                                                                                                                                                                                                                                                                                                                                                                                                                                                                                                                                                                                                                                                                                                                                                                                                                                                                                                                                                                                                                                                                                                                                                                                                                                                                                                                                                                                                                                                                                                                                                                                                                                                                                                                                                                                                                                                                                                                                                                                                                                                                                                                                                                                                                                                                                                                                                                                                                                                                                                                                                                                                                                                                                                                                                                                                                                                                                                                                                                                                                                                                                                                                                                                                                                                                                                                                                                                                                                                                                                                                                                                                                                                                                                                                                                                                                                                                                                                                                                                                                                                                                                                                                                                                                                                                                                                                                                                           | Encumber                                                                                                                                                                                                                                                                                                                         | ed Exp&                                                                                                                                                                                                                                                                                                                                                                                                     | Enc                                                                                                                                                                                                                                                                                                                                                                                                                                                                                                           | \$                                                                                                                                                                                                                                                                                                                                                                                                                                                                                                                                                                              | <u>%</u> *                                                                                                                                                                                                                                                                                                                                                                                                                                                                                                                                                                                                                                                                                                                                                                                                                                                                                                                                                                                                                                                                                                                                                                                                                                                                                                                                                                                                                                                                                                                                                                                                                                                                                                                                                                                                                                                                                                                                                                                                                                                                                                                                                                                                                                                                                                                                                                                                                                                                                                                                                                                                                                                                                                                                                                                                                                                                                                                                                                                                                                                                                                                                                                                                                                                                                                                                                                                                                                                                                                                                                                                                                                                                                                                                                                                                                                                                                                                                                                                                                                                                                                                                                                                                                                                                                                                                                                                                                                                                                                                                                                                                                                                                                                                                                                                                                                                                                                                                                                                                                                                                                                                                                                                                                                                                                                                                                                                                                                                                                                                                                                                                                                                                                                                                                                                                                                                                                                                                                                                                                                                                                                                                                                                                                                                                                                                                                                                                                                                                                                                                                                                                                                                                                                                                                                                                                                                                                                                                                                                                                                                                                                                                                                                                                                                                                                                                                                                                                                                                                                                                                                                                                                                                                                                                                                                                                                                                                                                                                                                                                                                                                                                                                                                                                                                                                                                                                                                                                                                                                                                                                                                                                                                                                                                                                                                                                                                                                                                                                                                                                                                                                                                                                                                                                                                                                                                                                                                                                                                                                                                                                                                                                                                                                                                                                                                                                                                                                                                                                                                                                                                                                                                                                                                                                                                                                                                                                                                                                                                                                                                                                                                                                                                                                                                                                                                                                                                                                                                                                                                                                                                                                                                                                                                                                                                                                                                                                                                                                                                                                                                                                                                                                                                                                                                                                                                                                                                                                                                                                                                                                                                                                                                                                                                                                                                                                                                                                                                                                                                                                                                                                                                                                                                                                                                                                                                                                                                                                                                                                                                                                                                                                                                                                                                                                                                                                                                                                                                                                                                                                                                                                                                                                                                                                                                                                                                                                                                                                                                                                                                                                                                                                                                                                                                                                                                                                                                                                                                                                                                                                                                                                                                                                                                                                                                                                                                                                                                                                                                                                                                                                                                                                                                                                                                                                                                                                                                                                                                                                                                                                                                                                                                                                                                                                                                                                                                                                                                                                                                                                                                                                                                                                                                                                                                                                                                                                                                                                                                                                                                                                                                                                                                                                                                                                                                                                                                                                                                                                                                                                                                                                                                                                                                                                                                                                                                                                                                                                                                                                                                                                                                                                                                                                                                                                                                                                                                                                                                                                                                                                                                                                                                                                                                                                                                                                                                                                                                                                                                                                                                                                                                                                                                                                                                                                                                                                                                                                                                                                                                                                                                                                                                                                                                                                                                                                                                                                                                                                                                                                                                                                                                                                                                                                                                                                                                                                                                                                                                                                                                                                                                                                                                                                                                                                                                                                                                                                                                                                                                                                                                                                                                                                                                                                                                                                                                                                                                                                                                                                                                                                                                                                                                                                                                                                                                                                                                                                                                                                                                                                                                                                                                                                                                                                                                                                                                                                                                                                                                                                                                                                                                                                                                                                                                                                                                                                                                                                                                                                                                                                                                                                                                                                                                                                                                                                                                                                                                                                                                                                                                                                                                                                                                                                                                                                        | Appropriation                                                                                                                                                                                                                                                                                                                                                                                                                                                                                                                                                                                                                    | %*                                                                                                                                                                                                                                                                                                                                                                                                                                                                                                                                                                                                                                           | Expense E                                                                                                                                                                                                                                                                                                                                                                                                                                                                                                                                                                                                                                                                 | ncumbered                                                                                                                                                                                                                                                                                                                                                                                                                                                                                                                                                                                                                | Exp & Enc                                                                                                                                                                                                                                                                                                                                                                                                                                                                                                                                                                                                                                                                                                                                                                                                             | 5                                                                                                                                                                                                                                                                                                                                                                                                                                                                                                                                                                                                                                                                                                                                                                                                                                                                                                                                                                                                                                                                                                                                                                                                                                                                                                                                                                                                                                                                                                                                                                                                                                                                                                                                                                                                                                                                                                                                                                                                                                                                                                                                                                                                                                                                                                                                                                                                                                                                                                                                                                                                                                                                                                                                                                                                                                                                                                                                                                                                                                                                                                                                                                                                                                                                                                                                                                                                                                                                                                                                                                                                                                                                                                                                                                                                                                                                                                                                                                                                                                                                                                                                                                                                                                                                                                                                                                                                                                                                                                                                                                                                                                                                                                                                                                                                                                                                                                                                                                                                                                                                                                                                                                                                                                                                                                                                                                                                                                                                                                                                                                                                                                                                                                                                                                                                                                                                                                                                                                                                                                                                                                                                                                                                                                                                                                                                                                                                                                                                                                                                                                                                                                                                                                                                                                                                                                                                                                                                                                                                                                                                                                                                                                                                                                                                                                                                                                                                                                                                                                                                                                                                                                                                                                                                                                                                                                                                                                                                                                                                                                                                                                                                                                                                                                                                                                                                                                                                                                                                                                                                                                                                                                                                                                                                                                                                                                                                                                                                                                                                                                                                                                                                                                                                                                                                                                                                                                                                                                                                                                                                                                                                                                                                                                                                                                                                                                                                                                                                                                                                                                                                                                                                                                                                                                                                                                                                                                                                                                                                                                                                                                                                                                                                                                                                                                                                                                                                                                                                                                                                                                                                                                                                                                                                                                                                                                                                                                                                                                                                                                                                                                                                                                                                                                                                                                                                                                                                                                                                                                                                                                                                                                                                                                                                                                                                                                                                                                                                                                                                                                                                                                                                                                                                                                                                                                                                                                                                                                                                                                                                                                                                                                                                                                                                                                                                                                                                                                                                                                                                                                                                                                                                                                                                                                                                                                                                                                                                                                                                                                                                                                                                                                                                                                                                                                                                                                                                                                                                                                                                                                                                                                                                                                                                                                                                                                                                                                                                                                                                                                                                                                                                                                                                                                                                                                                                                                                                                                                                                                                                                                                                                                                                                                                                                                                                                                                                                                                                                                                                                                                                                                                                                                                                                                                                                                                                                                                                                                                                                                                                                                                                                                                                                                                                                                                                                                                                                                                                                                                                                                                                                                                                                                                                                                                                                                                                                                                                                                                                                                                                                                                                                                                                                                                                                                                                                                                                                                                                                                                                                                                                                                                                                                                                                                                                                                                                                                                                                                                                                                                                                                                                                                                                                                                                                                                                                                                                                                                                                                                                                                                                                                                 | <u>%*</u>                                                                                                                                                                                                                                                                                                                                                                                                                                                                                                                                                                                                                                                                                                                                                                                                                                                                                                                                                                                                                                                                                                                                                                                                                                                                                                                                                                                                                                                                                                                                                                                                                                                                                                                                                                                                                                                                                                                                                                                                                                                                                                                                                                                                                                                                                                                                                                                                                                                                                                                                                                                                                                                                                                                                                                                                                                                                                                                                                                                                                                                                                                                                                                                                                                                                                                                                                                                                                                                                                                                                                                                                                                                                                                                                                                                                                                                                                                                                                                                                                                                                                                                                                                                                                                                                                                                                                                                                                                                                                                                                                                                                                                                                                                                                                                                                                                                                                                                                                                                                                                                                                                                                                                                                                                                                                                                                                                                                                                                                                                                                                                                                                                                                                                                                                                                                                                                                                                                                                                                                                                                                                                                                                                                                                                                                                                                                                                                                                                                                                                                                                                                                                                                                                                                                                                                                                                                                                                                                                                                                                                                                                                                                                                                                                                                                                                                                                                                                                                                                                                                                                                                                                                                                                                                                                                                                                                                                                                                                                                                                                                                                                                                                                                                                                                                                                                                                                                                                                                                                                                                                                                                                                                                                                                                                                                                                                                                                                                                                                                                                                                                                                                                                                                                                                                                                                                                                                                                                                                                                                                                                                                                                                                                                                                                                                                                                                                                                                                                                                                                                                                                                                                                                                                                                                                                                                                                                                                                                                                                                                                                                                                                                                                                                                                                                                                                                                                                                                                                                                                                                                                                                                                                                                                                                                                                                                                                                                                                                                                                                                                                                                                                                                                                                                                                                                                                                                                                                                                                                                                                                                                                                                                                                                                                                                                                                                                                                                                                                                                                                                                                                                                                                                                                                                                                                                                                                                                                                                                                                                                                                                                                                                                                                                                                                                                                                                                                                                                                                                                                                                                                                                                                                                                                                                                                                                                                                                                                                                                                                                                                                                                                                                                                                                                                                                                                                                                                                                                                                                                                                                                                                                                                                                                                                                                                                                                                                                                                                                                                                                                                                                                                                                                                                                                                                                                                                                                                                                                                                                                                                                                                                                                                                                                                                                                                                                                                                                                                                                                                                                                                                                                                                                                                                                                                                                                                                                                                                                                                                                                                                                                                                                                                                                                                                                                                                                                                                                                                                                                                                                                                                                                                                                                                                                                                                                                                                                                                                                                                                                                                                                                                                                                                                                                                                                                                                                                                                                                                                                                                                                                                                                                                                                                                                                                                                                                                          | Appropriation                                                                                                                                                                                                                                                                                                                                                                                                                                                                                                                                                                                                                                                                                                                                                                                                                                                                                                                                                                                                                                                                                                                                                                                                                                                                                                                                                                                                                                                                                                                                                                                                                                                                                                                                                                                                                                                                                                                                                                                                                                                                                                                                                                                                                                                                                                                                                                                                                                                                                                                                                                                                                                                                                                                                                                                                                                                                                                                                                                                                                                                                                                                                                                                                                                                                                                                                                                                                                                                                                                                                                                                                                                                                                                                                                                                                                                                                                                                                                                                                                                                                                                                                                                                                                                                                                                                                                                                                                                                                                                                                                                                                                                                                                                                                                                                                                                                                                                                                                                                                                                                                                                                                                                                                                                                                                                                                                                                                                                                                                                                                                                                                                                                                                                                                                                                                                                                                                                                                                                                                                                                                                                                                                                                                                                                                                                                                                                                                                                                                                                                                                                                                                                                                                                                                                                                                                                                                                                                                                                                                                                                                                                                                                                                                                                                                                                                                                                                                                                                                                                                                                                                                                                                                                                                                                                                                                                                                                                                                                                                                                                                                                                                                                                                                                                                                                                                                                                                                                                                                                                                                                                                                                                                                                                                                                                                                                                                                                                                                                                                                                                                                                                                                                                                                                                                                                                                                                                                                                                                                                                                                                                                                                                                                                                                                                                                                                                                                                                                                                                                                                                                                                                                                                                                                                                                                                                                                                                                                                                                                                                                                                                                                                                                                                                                                                                                                                                                                                                                                                                                                                                                                                                                                                                                                                                                                                                                                                                                                                                                                                                                                                                                                                                                                                                                                                                                                                                                                                                                                                                                                                                                                                                                                                                                                                                                                                                                                                                                                                                                                                                                                                                                                                                                                                                                                                                                                                                                                                                                                                                                                                                                                                                                                                                                                                                                                                                                                                                                                                                                                                                                                                                                                                                                                                                                                                                                                                                                                                                                                                                                                                                                                                                                                                                                                                                                                                                                                                                                                                                                                                                                                                                                                                                                                                                                                                                                                                                                                                                                                                                                                                                                                                                                                                                                                                                                                                                                                                                                                                                                                                                                                                                                                                                                                                                                                                                                                                                                                                                                                                                                                                                                                                                                                                                                                                                                                                                                                                                                                                                                                                                                                                                                                                                                                                                                                                                                                                                                                                                                                                                                                                                                                                                                                                                                                                                                                                                                                                                                                                                                                                                                                                                                                                                                           | %*                                                                                                                                                                                                                                                                                                                                                                                                                                                                                                                                                                             | Expense                                                                                                                                                                                                                                                                                                                                                                                                                                                                                                                                                                                                                                                                                                                                                                                                                                                                                                                                                                            | Encumbered                                                                                                                                                                                                                                                                                                                                                                                                                                                                                                                                                                                                                                                                                                                                                                                                                                                                                                                                                                                                                                                                                                                                                                                                                                                                                                                                                                                                                                                                                                                                                                                                                                                                                                                                                                                                                                                                                                                                                                                                                                                                                                                                                                                                                                                                                                                                                                                                                                                                                                                                                                                                                                                                                                                                                                                                                                                                                                                                                                                                                                                                                                                                                                                                                                                                                                                                                                                                                                                                                                                                                                                                                                                                                                                                                                                                                                                                                                                                                                                                                                                                                                                                                                                                                                                                                                                                                                                                                                                                                                                                                | Exp & Enc                                                                                                                                                                                                                                                                                                                                                                                                                                                                                                                                                                                                                                                                                                                                                                                                                                                                                                                                                                                                                                                                                                                                                                                                                                                                                                                                                                                                                                                                                                                                                                                                                                                                                                                                                                                                                                                                                                                                                                                                                                                                                                                                                                                                                                                                                                                                                                                                                                                                                                                                                                                                                                                                                                                                                                                                                                                                                                                                                                                   | 5                                                                                                                                                                                                                                                                                                                                                                                                                                                                                                                                                                                                                                                                                                                                                               | %*                                                                                                                                                                                                                                                                                                                                                                                                                                                                                                                                                                                                                                                                                                                                                                                                                                                                                                                                                     | Budget                                                                                                                                                                            | %*                                                                                                                                                                                                                                                                                                                                                                                                                                                                                                                                                                                                                                                                                                                                                   | Expense                                                                                                                                                                                                                                                                                                                                                                                                                                                                                                                                                                                                                                                                                                                   | Encumbere                                                                                                                                                                                                                                                                                                                                                                                                                                                                                                                                                                                                                                                                                                                                                   | d Exp & Enc                                                                                                                                                                                                                                                                                                                                                                                                                                                                                                                                                                                                                                                                                                                                                 | \$                                                                                                                                                                                                                                                                                                                                                                                                                                                                                                                                                                                                                                        | %*                                                                                                                                                                                                                                                                                                                                                                                                                                                                                                                                                                                                                                                                                            | Budget                                                                                                                                                                                                                                                                                                                                                                                                                                                                                                                                                                                                                                                                                                                                                                                                                                                                                                                                        | %*                                                                                                                                                                                                                                                                                                                                                                                                                                                                                                                                                                                                                                                                                                           | Expense En                                                                                                                                                                                                                                                                                                                                                                                                                                                                                                                                                                                                                                                                                                                                                  | umbered E                                                                                                                                                                                                                                                                                                                                                                                                                                                                                                                                                                                                                                                                                                                                                                                                                                                                                                                                                                                                                                                                                                                                                                                                                                                                                                                                                                                                                                                                                                                                                                                                                                                                                                                                                                                                                                                                                                                                                                                                                                                                                                                                                                                                                                                                                                                                                                                                                                                                                                                                                                                                                                                                                                                                                                                                                                                                                                                                                                                                                                                                                                                                                                                                                                                                                                                                                                                                                                                                                                                                                                                                                                                                                                                                                                                                                                                                                                                                                                                                                                                                                                                                                                                   |                                                                                                                                                                                                                                                                                                                                                                                                                                                                                                                                                                                                                                                       |                                                                                                                                                                                                                                                                                                                                                                                                                                                                                                                                                                                                                                                                                                                                                             | <u>%</u> *                                                                                                                                                                                                                                                                                                                                                                                                                                                                                                                                                                                                                                                                                                                                                                                                                                                                                                                                                                                                                                                                                                                                                                                                                                                                                                                                                                                                                                                                                                                                                                                                                                                                                                                                                                                                                                                                                                                                                                                                                                                                                             |
|                 |                                 |                                                                                                                                                                                    |                                                                                                                                                                                                                                                                                                                                                                                                                                                                                                                                                                                                                                                                                                                                                                                                                                                                                                                                                                                                                                                                                                                                                                                                                                                                                                                                                                                                                                                                                                                                                                                                                                                                                                                                                                                                                                                                                                                                                                                                                                                                                                                                                                                                                                                                                                                                                                                                                                                                                                                                                                                                                                                                                                                                                                                                                                                                                                                                                                                                                                                                                                                                                                                                                                                                                                                                                                                                                                                                                                                                                                                                                                                                                                                                                                                                                                                                                                                                                                                                                                                                                                                                                                                                                                                                                                                                                                                                                                                                                                                                                                                                                                                                                                                                                                                                                                                                                                                                                                                                                                                                                                                                                                                                                                                                                                                                                                                                                                                                                                                                                                                                                                                                                                                                                                                                                                                                                                                                                                                                                                                                                                                                                                                                                                                                                                                                                                                                                                                                                                                                                                                                                                                                                                                                                                                                                                                                                                                                                                                                                                                                                                                                                                                                                                                                                                                                                                                                                                                                                                                                                                                                                                                                                                                                                                                                                                                                                                                                                                                                                                                                                                                                                                                                                                                                                                                                                                                                                                                                                                                                                                                                                                                                                                                                                                                                                                                                                                                                                                                                                                                                                                                                                                                                                                                                                                                                                                                                                                                                                                                                                                                                                                                                                                                                                                                                                                                                                                                                                                                                                                                                                                                                                                                                                                                                                                                                                                                                                                                                                                                                                                                                                                                                                                                                                                                                                                                                                                                                                                                                                                                                                                                                                                                                                                                                                                                                                                                                                                                                                                                                                                                                                                                                                                                                                                                                                                                                                                                                                                                                                                                                                                                                                                                                                                                                                                                                                                                                                                                                                                                                                                                                                                                                                                                                                                                                                                                                                                                                                                                                                                                                                                                                                                                                                                                                                                                                                                                                                                                                                                                                                                                                                                                                                                                                                                                                                                                                                                                                                                                                                                                                                                                                                                                                                                                                                                                                                                                                                                                                                                                                                                                                                                                                                                                                                                                                                                                                                                                                                                                                                                                                                                                                                                                                                                                                                                                                                                                                                                                                                                                                                                                                                                                                                                                                                                                                                                                                                                                                                                                                                                                                                                                                                                                                                                                                                                                                                                                                                                                                                                                                                                                                                                                                                                                                                                                                                                                                                                                                                                                                                                                                                                                                                                                                                                                                                                                                                                                                                                                                                                                                                                                                                                                                                                                                                                                                                                                                                                                                                                                                                                                                                                                                                                                                                                                                                                                                                                                                                                                                                                                                                                                                                                                                                                                                                                                                                                                                                                                                                                                                                                                                                                                                                                                                                                                                                                                                                                                                                                                                                                                                                                                                                                                                                                                                                                                                                                                                                                                                                                                                                                                                                                                                                                                                                                                                                                                                                                                                                                                                                                                                                                                                                                                                                                                                                                                                                                                                                                                                                                                                                                                                                                                                                                                                                                                                                                                                                                                                                                                                                                                                                                                                                                                                                                                                                                                                                                                                                                                                                                                                                                                                                                                                                                                                                                                                                                                                                                                                                                                                                                                                                                                                                                                                                                                                                                                                                                                                                                                                                                                                                                                                                                                                                                                                                                                                                                                                                                                                                                                                                                                                                                                                                                                                                                                                                                                                                                                                                                                                                                                                                                                                                                                                                                                                                                                                                                                                                                                                                                                                                                                                                                                                                                                                                                                                                                                                                                                                                                                                                                                                                                                                                                                                                                                                                                                                                                                                                                                                                                                                                                                                                                                                                                                                                                                                                                                                                                                                                                                                                                                                                                                                                                                   |                                                                                                                                                                                                                                                                                                                                  |                                                                                                                                                                                                                                                                                                                                                                                                             |                                                                                                                                                                                                                                                                                                                                                                                                                                                                                                               |                                                                                                                                                                                                                                                                                                                                                                                                                                                                                                                                                                                 |                                                                                                                                                                                                                                                                                                                                                                                                                                                                                                                                                                                                                                                                                                                                                                                                                                                                                                                                                                                                                                                                                                                                                                                                                                                                                                                                                                                                                                                                                                                                                                                                                                                                                                                                                                                                                                                                                                                                                                                                                                                                                                                                                                                                                                                                                                                                                                                                                                                                                                                                                                                                                                                                                                                                                                                                                                                                                                                                                                                                                                                                                                                                                                                                                                                                                                                                                                                                                                                                                                                                                                                                                                                                                                                                                                                                                                                                                                                                                                                                                                                                                                                                                                                                                                                                                                                                                                                                                                                                                                                                                                                                                                                                                                                                                                                                                                                                                                                                                                                                                                                                                                                                                                                                                                                                                                                                                                                                                                                                                                                                                                                                                                                                                                                                                                                                                                                                                                                                                                                                                                                                                                                                                                                                                                                                                                                                                                                                                                                                                                                                                                                                                                                                                                                                                                                                                                                                                                                                                                                                                                                                                                                                                                                                                                                                                                                                                                                                                                                                                                                                                                                                                                                                                                                                                                                                                                                                                                                                                                                                                                                                                                                                                                                                                                                                                                                                                                                                                                                                                                                                                                                                                                                                                                                                                                                                                                                                                                                                                                                                                                                                                                                                                                                                                                                                                                                                                                                                                                                                                                                                                                                                                                                                                                                                                                                                                                                                                                                                                                                                                                                                                                                                                                                                                                                                                                                                                                                                                                                                                                                                                                                                                                                                                                                                                                                                                                                                                                                                                                                                                                                                                                                                                                                                                                                                                                                                                                                                                                                                                                                                                                                                                                                                                                                                                                                                                                                                                                                                                                                                                                                                                                                                                                                                                                                                                                                                                                                                                                                                                                                                                                                                                                                                                                                                                                                                                                                                                                                                                                                                                                                                                                                                                                                                                                                                                                                                                                                                                                                                                                                                                                                                                                                                                                                                                                                                                                                                                                                                                                                                                                                                                                                                                                                                                                                                                                                                                                                                                                                                                                                                                                                                                                                                                                                                                                                                                                                                                                                                                                                                                                                                                                                                                                                                                                                                                                                                                                                                                                                                                                                                                                                                                                                                                                                                                                                                                                                                                                                                                                                                                                                                                                                                                                                                                                                                                                                                                                                                                                                                                                                                                                                                                                                                                                                                                                                                                                                                                                                                                                                                                                                                                                                                                                                                                                                                                                                                                                                                                                                                                                                                                                                                                                                                                                                                                                                                                                                                                                                                                                                                                                                                                                                                                                                                                                                                                                                                                                                                                                                                                                                                                                                                                                                                                                                                                                                                                                                                                                                                                                                                                                                                                                                                                                                                                                                                                                                                                                                                                                                                                                                                                                                                                                                                                                                                                                                                                                                                                                                                                                                                                                                                                                                                                                                                                                                                                                                                                                                                                                                                                                                                                                                                                                                                                                                                                                                                                                                                                                                                                                                                                                                                                                                                                                                                                                                                                                                                                                                                                                                                                                                                                                                                                                                                                                                                                                                                                                                                                                                                                                                                                                                                                                                                                                                                                                                                                                                                                                                                                                                                                                                                                                                                                                                                                                                                                                                                                                                                                                                                                                                                                                                                                                                                                                   |                                                                                                                                                                                                                                                                                                                                                                                                                                                                                                                                                                                                                                  |                                                                                                                                                                                                                                                                                                                                                                                                                                                                                                                                                                                                                                              |                                                                                                                                                                                                                                                                                                                                                                                                                                                                                                                                                                                                                                                                           |                                                                                                                                                                                                                                                                                                                                                                                                                                                                                                                                                                                                                          |                                                                                                                                                                                                                                                                                                                                                                                                                                                                                                                                                                                                                                                                                                                                                                                                                       |                                                                                                                                                                                                                                                                                                                                                                                                                                                                                                                                                                                                                                                                                                                                                                                                                                                                                                                                                                                                                                                                                                                                                                                                                                                                                                                                                                                                                                                                                                                                                                                                                                                                                                                                                                                                                                                                                                                                                                                                                                                                                                                                                                                                                                                                                                                                                                                                                                                                                                                                                                                                                                                                                                                                                                                                                                                                                                                                                                                                                                                                                                                                                                                                                                                                                                                                                                                                                                                                                                                                                                                                                                                                                                                                                                                                                                                                                                                                                                                                                                                                                                                                                                                                                                                                                                                                                                                                                                                                                                                                                                                                                                                                                                                                                                                                                                                                                                                                                                                                                                                                                                                                                                                                                                                                                                                                                                                                                                                                                                                                                                                                                                                                                                                                                                                                                                                                                                                                                                                                                                                                                                                                                                                                                                                                                                                                                                                                                                                                                                                                                                                                                                                                                                                                                                                                                                                                                                                                                                                                                                                                                                                                                                                                                                                                                                                                                                                                                                                                                                                                                                                                                                                                                                                                                                                                                                                                                                                                                                                                                                                                                                                                                                                                                                                                                                                                                                                                                                                                                                                                                                                                                                                                                                                                                                                                                                                                                                                                                                                                                                                                                                                                                                                                                                                                                                                                                                                                                                                                                                                                                                                                                                                                                                                                                                                                                                                                                                                                                                                                                                                                                                                                                                                                                                                                                                                                                                                                                                                                                                                                                                                                                                                                                                                                                                                                                                                                                                                                                                                                                                                                                                                                                                                                                                                                                                                                                                                                                                                                                                                                                                                                                                                                                                                                                                                                                                                                                                                                                                                                                                                                                                                                                                                                                                                                                                                                                                                                                                                                                                                                                                                                                                                                                                                                                                                                                                                                                                                                                                                                                                                                                                                                                                                                                                                                                                                                                                                                                                                                                                                                                                                                                                                                                                                                                                                                                                                                                                                                                                                                                                                                                                                                                                                                                                                                                                                                                                                                                                                                                                                                                                                                                                                                                                                                                                                                                                                                                                                                                                                                                                                                                                                                                                                                                                                                                                                                                                                                                                                                                                                                                                                                                                                                                                                                                                                                                                                                                                                                                                                                                                                                                                                                                                                                                                                                                                                                                                                                                                                                                                                                                                                                                                                                                                                                                                                                                                                                                                                                                                                                                                                                                                                                                                                                                                                                                                                                                                                                                                                                                                                                                                                                                                                                                                                                                                                                                                                                                                                                                                                                                                                                                                                                                                                                                                                                                                                                                                                                                                                                                                                                                                                                                                                                                                                                                                                                                                                                                                                                                                                                                                                   |                                                                                                                                                                                                                                                                                                                                                                                                                                                                                                                                                                                                                                                                                                                                                                                                                                                                                                                                                                                                                                                                                                                                                                                                                                                                                                                                                                                                                                                                                                                                                                                                                                                                                                                                                                                                                                                                                                                                                                                                                                                                                                                                                                                                                                                                                                                                                                                                                                                                                                                                                                                                                                                                                                                                                                                                                                                                                                                                                                                                                                                                                                                                                                                                                                                                                                                                                                                                                                                                                                                                                                                                                                                                                                                                                                                                                                                                                                                                                                                                                                                                                                                                                                                                                                                                                                                                                                                                                                                                                                                                                                                                                                                                                                                                                                                                                                                                                                                                                                                                                                                                                                                                                                                                                                                                                                                                                                                                                                                                                                                                                                                                                                                                                                                                                                                                                                                                                                                                                                                                                                                                                                                                                                                                                                                                                                                                                                                                                                                                                                                                                                                                                                                                                                                                                                                                                                                                                                                                                                                                                                                                                                                                                                                                                                                                                                                                                                                                                                                                                                                                                                                                                                                                                                                                                                                                                                                                                                                                                                                                                                                                                                                                                                                                                                                                                                                                                                                                                                                                                                                                                                                                                                                                                                                                                                                                                                                                                                                                                                                                                                                                                                                                                                                                                                                                                                                                                                                                                                                                                                                                                                                                                                                                                                                                                                                                                                                                                                                                                                                                                                                                                                                                                                                                                                                                                                                                                                                                                                                                                                                                                                                                                                                                                                                                                                                                                                                                                                                                                                                                                                                                                                                                                                                                                                                                                                                                                                                                                                                                                                                                                                                                                                                                                                                                                                                                                                                                                                                                                                                                                                                                                                                                                                                                                                                                                                                                                                                                                                                                                                                                                                                                                                                                                                                                                                                                                                                                                                                                                                                                                                                                                                                                                                                                                                                                                                                                                                                                                                                                                                                                                                                                                                                                                                                                                                                                                                                                                                                                                                                                                                                                                                                                                                                                                                                                                                                                                                                                                                                                                                                                                                                                                                                                                                                                                                                                                                                                                                                                                                                                                                                                                                                                                                                                                                                                                                                                                                                                                                                                                                                                                                                                                                                                                                                                                                                                                                                                                                                                                                                                                                                                                                                                                                                                                                                                                                                                                                                                                                                                                                                                                                                                                                                                                                                                                                                                                                                                                                                                                                                                                                                                                                                                                                                                                                                                                                                                                                                                                                                                                                                                                                                                                                                                                                                                                                                                                                                                                                                                                                                                                                                                                                                                                                                                                                                                    |                                                                                                                                                                                                                                                                                                                                                                                                                                                                                                                                                                                                                                                                                                                                                                                                                                                                                                                                                                                                                                                                                                                                                                                                                                                                                                                                                                                                                                                                                                                                                                                                                                                                                                                                                                                                                                                                                                                                                                                                                                                                                                                                                                                                                                                                                                                                                                                                                                                                                                                                                                                                                                                                                                                                                                                                                                                                                                                                                                                                                                                                                                                                                                                                                                                                                                                                                                                                                                                                                                                                                                                                                                                                                                                                                                                                                                                                                                                                                                                                                                                                                                                                                                                                                                                                                                                                                                                                                                                                                                                                                                                                                                                                                                                                                                                                                                                                                                                                                                                                                                                                                                                                                                                                                                                                                                                                                                                                                                                                                                                                                                                                                                                                                                                                                                                                                                                                                                                                                                                                                                                                                                                                                                                                                                                                                                                                                                                                                                                                                                                                                                                                                                                                                                                                                                                                                                                                                                                                                                                                                                                                                                                                                                                                                                                                                                                                                                                                                                                                                                                                                                                                                                                                                                                                                                                                                                                                                                                                                                                                                                                                                                                                                                                                                                                                                                                                                                                                                                                                                                                                                                                                                                                                                                                                                                                                                                                                                                                                                                                                                                                                                                                                                                                                                                                                                                                                                                                                                                                                                                                                                                                                                                                                                                                                                                                                                                                                                                                                                                                                                                                                                                                                                                                                                                                                                                                                                                                                                                                                                                                                                                                                                                                                                                                                                                                                                                                                                                                                                                                                                                                                                                                                                                                                                                                                                                                                                                                                                                                                                                                                                                                                                                                                                                                                                                                                                                                                                                                                                                                                                                                                                                                                                                                                                                                                                                                                                                                                                                                                                                                                                                                                                                                                                                                                                                                                                                                                                                                                                                                                                                                                                                                                                                                                                                                                                                                                                                                                                                                                                                                                                                                                                                                                                                                                                                                                                                                                                                                                                                                                                                                                                                                                                                                                                                                                                                                                                                                                                                                                                                                                                                                                                                                                                                                                                                                                                                                                                                                                                                                                                                                                                                                                                                                                                                                                                                                                                                                                                                                                                                                                                                                                                                                                                                                                                                                                                                                                                                                                                                                                                                                                                                                                                                                                                                                                                                                                                                                                                                                                                                                                                                                                                                                                                                                                                                                                                                                                                                                                                                                                                                                                                                                                                                                                                                                                                                                                                                                                                                                                                                                                                                                                                                                                         |                                                                                                                                                                                                                                                                                                                                                                                                                                                                                                                                                                                |                                                                                                                                                                                                                                                                                                                                                                                                                                                                                                                                                                                                                                                                                                                                                                                                                                                                                                                                                                                    |                                                                                                                                                                                                                                                                                                                                                                                                                                                                                                                                                                                                                                                                                                                                                                                                                                                                                                                                                                                                                                                                                                                                                                                                                                                                                                                                                                                                                                                                                                                                                                                                                                                                                                                                                                                                                                                                                                                                                                                                                                                                                                                                                                                                                                                                                                                                                                                                                                                                                                                                                                                                                                                                                                                                                                                                                                                                                                                                                                                                                                                                                                                                                                                                                                                                                                                                                                                                                                                                                                                                                                                                                                                                                                                                                                                                                                                                                                                                                                                                                                                                                                                                                                                                                                                                                                                                                                                                                                                                                                                                                           |                                                                                                                                                                                                                                                                                                                                                                                                                                                                                                                                                                                                                                                                                                                                                                                                                                                                                                                                                                                                                                                                                                                                                                                                                                                                                                                                                                                                                                                                                                                                                                                                                                                                                                                                                                                                                                                                                                                                                                                                                                                                                                                                                                                                                                                                                                                                                                                                                                                                                                                                                                                                                                                                                                                                                                                                                                                                                                                                                                                             |                                                                                                                                                                                                                                                                                                                                                                                                                                                                                                                                                                                                                                                                                                                                                                 |                                                                                                                                                                                                                                                                                                                                                                                                                                                                                                                                                                                                                                                                                                                                                                                                                                                                                                                                                        |                                                                                                                                                                                   |                                                                                                                                                                                                                                                                                                                                                                                                                                                                                                                                                                                                                                                                                                                                                      |                                                                                                                                                                                                                                                                                                                                                                                                                                                                                                                                                                                                                                                                                                                           |                                                                                                                                                                                                                                                                                                                                                                                                                                                                                                                                                                                                                                                                                                                                                             |                                                                                                                                                                                                                                                                                                                                                                                                                                                                                                                                                                                                                                                                                                                                                             |                                                                                                                                                                                                                                                                                                                                                                                                                                                                                                                                                                                                                                           |                                                                                                                                                                                                                                                                                                                                                                                                                                                                                                                                                                                                                                                                                               |                                                                                                                                                                                                                                                                                                                                                                                                                                                                                                                                                                                                                                                                                                                                                                                                                                                                                                                                               |                                                                                                                                                                                                                                                                                                                                                                                                                                                                                                                                                                                                                                                                                                              |                                                                                                                                                                                                                                                                                                                                                                                                                                                                                                                                                                                                                                                                                                                                                             |                                                                                                                                                                                                                                                                                                                                                                                                                                                                                                                                                                                                                                                                                                                                                                                                                                                                                                                                                                                                                                                                                                                                                                                                                                                                                                                                                                                                                                                                                                                                                                                                                                                                                                                                                                                                                                                                                                                                                                                                                                                                                                                                                                                                                                                                                                                                                                                                                                                                                                                                                                                                                                                                                                                                                                                                                                                                                                                                                                                                                                                                                                                                                                                                                                                                                                                                                                                                                                                                                                                                                                                                                                                                                                                                                                                                                                                                                                                                                                                                                                                                                                                                                                                             |                                                                                                                                                                                                                                                                                                                                                                                                                                                                                                                                                                                                                                                       |                                                                                                                                                                                                                                                                                                                                                                                                                                                                                                                                                                                                                                                                                                                                                             |                                                                                                                                                                                                                                                                                                                                                                                                                                                                                                                                                                                                                                                                                                                                                                                                                                                                                                                                                                                                                                                                                                                                                                                                                                                                                                                                                                                                                                                                                                                                                                                                                                                                                                                                                                                                                                                                                                                                                                                                                                                                                                        |
| \$ 14           |                                 | 67.0%                                                                                                                                                                              |                                                                                                                                                                                                                                                                                                                                                                                                                                                                                                                                                                                                                                                                                                                                                                                                                                                                                                                                                                                                                                                                                                                                                                                                                                                                                                                                                                                                                                                                                                                                                                                                                                                                                                                                                                                                                                                                                                                                                                                                                                                                                                                                                                                                                                                                                                                                                                                                                                                                                                                                                                                                                                                                                                                                                                                                                                                                                                                                                                                                                                                                                                                                                                                                                                                                                                                                                                                                                                                                                                                                                                                                                                                                                                                                                                                                                                                                                                                                                                                                                                                                                                                                                                                                                                                                                                                                                                                                                                                                                                                                                                                                                                                                                                                                                                                                                                                                                                                                                                                                                                                                                                                                                                                                                                                                                                                                                                                                                                                                                                                                                                                                                                                                                                                                                                                                                                                                                                                                                                                                                                                                                                                                                                                                                                                                                                                                                                                                                                                                                                                                                                                                                                                                                                                                                                                                                                                                                                                                                                                                                                                                                                                                                                                                                                                                                                                                                                                                                                                                                                                                                                                                                                                                                                                                                                                                                                                                                                                                                                                                                                                                                                                                                                                                                                                                                                                                                                                                                                                                                                                                                                                                                                                                                                                                                                                                                                                                                                                                                                                                                                                                                                                                                                                                                                                                                                                                                                                                                                                                                                                                                                                                                                                                                                                                                                                                                                                                                                                                                                                                                                                                                                                                                                                                                                                                                                                                                                                                                                                                                                                                                                                                                                                                                                                                                                                                                                                                                                                                                                                                                                                                                                                                                                                                                                                                                                                                                                                                                                                                                                                                                                                                                                                                                                                                                                                                                                                                                                                                                                                                                                                                                                                                                                                                                                                                                                                                                                                                                                                                                                                                                                                                                                                                                                                                                                                                                                                                                                                                                                                                                                                                                                                                                                                                                                                                                                                                                                                                                                                                                                                                                                                                                                                                                                                                                                                                                                                                                                                                                                                                                                                                                                                                                                                                                                                                                                                                                                                                                                                                                                                                                                                                                                                                                                                                                                                                                                                                                                                                                                                                                                                                                                                                                                                                                                                                                                                                                                                                                                                                                                                                                                                                                                                                                                                                                                                                                                                                                                                                                                                                                                                                                                                                                                                                                                                                                                                                                                                                                                                                                                                                                                                                                                                                                                                                                                                                                                                                                                                                                                                                                                                                                                                                                                                                                                                                                                                                                                                                                                                                                                                                                                                                                                                                                                                                                                                                                                                                                                                                                                                                                                                                                                                                                                                                                                                                                                                                                                                                                                                                                                                                                                                                                                                                                                                                                                                                                                                                                                                                                                                                                                                                                                                                                                                                                                                                                                                                                                                                                                                                                                                                                                                                                                                                                                                                                                                                                                                                                                                                                                                                                                                                                                                                                                                                                                                                                                                                                                                                                                                                                                                                                                                                                                                                                                                                                                                                                                                                                                                                                                                                                                                                                                                                                                                                                                                                                                                                                                                                                                                                                                                                                                                                                                                                                                                                                                                                                                                                                                                                                                                                                                                                                                                                                                                                                                                                                                                                                                                                                                                                                                                                                                                                                                                                                                                                                                                                                                                                                                                                                                                                                                                                                                                                                                                                                                                                                                                                                                                                                                                                                                                                                                                                                                                                                                                                                                                                                                                                                                                                                                                                                                                                                                                                                                                                                                                                                                                                                                                                                                                                                                                                                                                                                                                                                                                                                                                                                                                                                                                                                                                                                                                                                                                                                                                                                                                                                                                                                                                                                                                                                                                                                                                                                                                                                                                                                                                                                                                                                                                                                                                                                                                                                                                   | \$                                                                                                                                                                                                                                                                                                                               |                                                                                                                                                                                                                                                                                                                                                                                                             |                                                                                                                                                                                                                                                                                                                                                                                                                                                                                                               |                                                                                                                                                                                                                                                                                                                                                                                                                                                                                                                                                                                 | 0.1%                                                                                                                                                                                                                                                                                                                                                                                                                                                                                                                                                                                                                                                                                                                                                                                                                                                                                                                                                                                                                                                                                                                                                                                                                                                                                                                                                                                                                                                                                                                                                                                                                                                                                                                                                                                                                                                                                                                                                                                                                                                                                                                                                                                                                                                                                                                                                                                                                                                                                                                                                                                                                                                                                                                                                                                                                                                                                                                                                                                                                                                                                                                                                                                                                                                                                                                                                                                                                                                                                                                                                                                                                                                                                                                                                                                                                                                                                                                                                                                                                                                                                                                                                                                                                                                                                                                                                                                                                                                                                                                                                                                                                                                                                                                                                                                                                                                                                                                                                                                                                                                                                                                                                                                                                                                                                                                                                                                                                                                                                                                                                                                                                                                                                                                                                                                                                                                                                                                                                                                                                                                                                                                                                                                                                                                                                                                                                                                                                                                                                                                                                                                                                                                                                                                                                                                                                                                                                                                                                                                                                                                                                                                                                                                                                                                                                                                                                                                                                                                                                                                                                                                                                                                                                                                                                                                                                                                                                                                                                                                                                                                                                                                                                                                                                                                                                                                                                                                                                                                                                                                                                                                                                                                                                                                                                                                                                                                                                                                                                                                                                                                                                                                                                                                                                                                                                                                                                                                                                                                                                                                                                                                                                                                                                                                                                                                                                                                                                                                                                                                                                                                                                                                                                                                                                                                                                                                                                                                                                                                                                                                                                                                                                                                                                                                                                                                                                                                                                                                                                                                                                                                                                                                                                                                                                                                                                                                                                                                                                                                                                                                                                                                                                                                                                                                                                                                                                                                                                                                                                                                                                                                                                                                                                                                                                                                                                                                                                                                                                                                                                                                                                                                                                                                                                                                                                                                                                                                                                                                                                                                                                                                                                                                                                                                                                                                                                                                                                                                                                                                                                                                                                                                                                                                                                                                                                                                                                                                                                                                                                                                                                                                                                                                                                                                                                                                                                                                                                                                                                                                                                                                                                                                                                                                                                                                                                                                                                                                                                                                                                                                                                                                                                                                                                                                                                                                                                                                                                                                                                                                                                                                                                                                                                                                                                                                                                                                                                                                                                                                                                                                                                                                                                                                                                                                                                                                                                                                                                                                                                                                                                                                                                                                                                                                                                                                                                                                                                                                                                                                                                                                                                                                                                                                                                                                                                                                                                                                                                                                                                                                                                                                                                                                                                                                                                                                                                                                                                                                                                                                                                                                                                                                                                                                                                                                                                                                                                                                                                                                                                                                                                                                                                                                                                                                                                                                                                                                                                                                                                                                                                                                                                                                                                                                                                                                                                                                                                                                                                                                                                                                                                                                                                                                                                                                                                                                                                                                                                                                                                                                                                                                                                                                                                                                                                                                                                                                                                                                                                                                                                                                                                                                                                                                                                                                                                                                                                                                                                                                                                                                                                                                                                                                                                                                                                                                                                                                                                                                                                                                                                                                                                                                                                                                                                                                                                                                                                                                                                                                                                                                                                                                                                                                                                                                                                                                                                                                                                                                                                                                                                                                                                                                                                                                                                                                                                                                                                                                                                                                                                                                                                                                                                                                                                                                                                              |                                                                                                                                                                                                                                                                                                                                                                                                                                                                                                                                                                                                                                  | 69.6%                                                                                                                                                                                                                                                                                                                                                                                                                                                                                                                                                                                                                                        |                                                                                                                                                                                                                                                                                                                                                                                                                                                                                                                                                                                                                                                                           | -                                                                                                                                                                                                                                                                                                                                                                                                                                                                                                                                                                                                                        |                                                                                                                                                                                                                                                                                                                                                                                                                                                                                                                                                                                                                                                                                                                                                                                                                       | \$ 1                                                                                                                                                                                                                                                                                                                                                                                                                                                                                                                                                                                                                                                                                                                                                                                                                                                                                                                                                                                                                                                                                                                                                                                                                                                                                                                                                                                                                                                                                                                                                                                                                                                                                                                                                                                                                                                                                                                                                                                                                                                                                                                                                                                                                                                                                                                                                                                                                                                                                                                                                                                                                                                                                                                                                                                                                                                                                                                                                                                                                                                                                                                                                                                                                                                                                                                                                                                                                                                                                                                                                                                                                                                                                                                                                                                                                                                                                                                                                                                                                                                                                                                                                                                                                                                                                                                                                                                                                                                                                                                                                                                                                                                                                                                                                                                                                                                                                                                                                                                                                                                                                                                                                                                                                                                                                                                                                                                                                                                                                                                                                                                                                                                                                                                                                                                                                                                                                                                                                                                                                                                                                                                                                                                                                                                                                                                                                                                                                                                                                                                                                                                                                                                                                                                                                                                                                                                                                                                                                                                                                                                                                                                                                                                                                                                                                                                                                                                                                                                                                                                                                                                                                                                                                                                                                                                                                                                                                                                                                                                                                                                                                                                                                                                                                                                                                                                                                                                                                                                                                                                                                                                                                                                                                                                                                                                                                                                                                                                                                                                                                                                                                                                                                                                                                                                                                                                                                                                                                                                                                                                                                                                                                                                                                                                                                                                                                                                                                                                                                                                                                                                                                                                                                                                                                                                                                                                                                                                                                                                                                                                                                                                                                                                                                                                                                                                                                                                                                                                                                                                                                                                                                                                                                                                                                                                                                                                                                                                                                                                                                                                                                                                                                                                                                                                                                                                                                                                                                                                                                                                                                                                                                                                                                                                                                                                                                                                                                                                                                                                                                                                                                                                                                                                                                                                                                                                                                                                                                                                                                                                                                                                                                                                                                                                                                                                                                                                                                                                                                                                                                                                                                                                                                                                                                                                                                                                                                                                                                                                                                                                                                                                                                                                                                                                                                                                                                                                                                                                                                                                                                                                                                                                                                                                                                                                                                                                                                                                                                                                                                                                                                                                                                                                                                                                                                                                                                                                                                                                                                                                                                                                                                                                                                                                                                                                                                                                                                                                                                                                                                                                                                                                                                                                                                                                                                                                                                                                                                                                                                                                                                                                                                                                                                                                                                                                                                                                                                                                                                                                                                                                                                                                                                                                                                                                                                                                                                                                                                                                                                                                                                                                                                                                                                                                                                                                                                                                                                                                                                                                                                                                                                                                                                                                                                                                                                                                                                                                                                                                                                                                                                                                                                                                                                                                                                                                                                                                                                                                                                                                                                                                                                                              | 0.0%                                                                                                                                                                                                                                                                                                                                                                                                                                                                                                                                                                                                                                                                                                                                                                                                                                                                                                                                                                                                                                                                                                                                                                                                                                                                                                                                                                                                                                                                                                                                                                                                                                                                                                                                                                                                                                                                                                                                                                                                                                                                                                                                                                                                                                                                                                                                                                                                                                                                                                                                                                                                                                                                                                                                                                                                                                                                                                                                                                                                                                                                                                                                                                                                                                                                                                                                                                                                                                                                                                                                                                                                                                                                                                                                                                                                                                                                                                                                                                                                                                                                                                                                                                                                                                                                                                                                                                                                                                                                                                                                                                                                                                                                                                                                                                                                                                                                                                                                                                                                                                                                                                                                                                                                                                                                                                                                                                                                                                                                                                                                                                                                                                                                                                                                                                                                                                                                                                                                                                                                                                                                                                                                                                                                                                                                                                                                                                                                                                                                                                                                                                                                                                                                                                                                                                                                                                                                                                                                                                                                                                                                                                                                                                                                                                                                                                                                                                                                                                                                                                                                                                                                                                                                                                                                                                                                                                                                                                                                                                                                                                                                                                                                                                                                                                                                                                                                                                                                                                                                                                                                                                                                                                                                                                                                                                                                                                                                                                                                                                                                                                                                                                                                                                                                                                                                                                                                                                                                                                                                                                                                                                                                                                                                                                                                                                                                                                                                                                                                                                                                                                                                                                                                                                                                                                                                                                                                                                                                                                                                                                                                                                                                                                                                                                                                                                                                                                                                                                                                                                                                                                                                                                                                                                                                                                                                                                                                                                                                                                                                                                                                                                                                                                                                                                                                                                                                                                                                                                                                                                                                                                                                                                                                                                                                                                                                                                                                                                                                                                                                                                                                                                                                                                                                                                                                                                                                                                                                                                                                                                                                                                                                                                                                                                                                                                                                                                                                                                                                                                                                                                                                                                                                                                                                                                                                                                                                                                                                                                                                                                                                                                                                                                                                                                                                                                                                                                                                                                                                                                                                                                                                                                                                                                                                                                                                                                                                                                                                                                                                                                                                                                                                                                                                                                                                                                                                                                                                                                                                                                                                                                                                                                                                                                                                                                                                                                                                                                                                                                                                                                                                                                                                                                                                                                                                                                                                                                                                                                                                                                                                                                                                                                                                                                                                                                                                                                                                                                                                                                                                                                                                                                                                                                                                                                                                                                                                                                                                                                                                                                                                                                                                                                                                                                                                                                                                                                                                                                                                                                                                                                                                                                                                                                                                                                                                                                                               |                                                                                                                                                                                                                                                                                                                                                                                                                                                                                                                                                                                                                                                                                                                                                                                                                                                                                                                                                                                                                                                                                                                                                                                                                                                                                                                                                                                                                                                                                                                                                                                                                                                                                                                                                                                                                                                                                                                                                                                                                                                                                                                                                                                                                                                                                                                                                                                                                                                                                                                                                                                                                                                                                                                                                                                                                                                                                                                                                                                                                                                                                                                                                                                                                                                                                                                                                                                                                                                                                                                                                                                                                                                                                                                                                                                                                                                                                                                                                                                                                                                                                                                                                                                                                                                                                                                                                                                                                                                                                                                                                                                                                                                                                                                                                                                                                                                                                                                                                                                                                                                                                                                                                                                                                                                                                                                                                                                                                                                                                                                                                                                                                                                                                                                                                                                                                                                                                                                                                                                                                                                                                                                                                                                                                                                                                                                                                                                                                                                                                                                                                                                                                                                                                                                                                                                                                                                                                                                                                                                                                                                                                                                                                                                                                                                                                                                                                                                                                                                                                                                                                                                                                                                                                                                                                                                                                                                                                                                                                                                                                                                                                                                                                                                                                                                                                                                                                                                                                                                                                                                                                                                                                                                                                                                                                                                                                                                                                                                                                                                                                                                                                                                                                                                                                                                                                                                                                                                                                                                                                                                                                                                                                                                                                                                                                                                                                                                                                                                                                                                                                                                                                                                                                                                                                                                                                                                                                                                                                                                                                                                                                                                                                                                                                                                                                                                                                                                                                                                                                                                                                                                                                                                                                                                                                                                                                                                                                                                                                                                                                                                                                                                                                                                                                                                                                                                                                                                                                                                                                                                                                                                                                                                                                                                                                                                                                                                                                                                                                                                                                                                                                                                                                                                                                                                                                                                                                                                                                                                                                                                                                                                                                                                                                                                                                                                                                                                                                                                                                                                                                                                                                                                                                                                                                                                                                                                                                                                                                                                                                                                                                                                                                                                                                                                                                                                                                                                                                                                                                                                                                                                                                                                                                                                                                                                                                                                                                                                                                                                                                                                                                                                                                                                                                                                                                                                                                                                                                                                                                                                                                                                                                                                                                                                                                                                                                                                                                                                                                                                                                                                                                                                                                                                                                                                                                                                                                                                                                                                                                                                                                                                                                                                                                                                                                                                                                                                                                                                                                                                                                                                                                                                                                                                                                                                                                                                                                                                                                                                                                                                                                                                                                                                                                                                                         | 82.4%                                                                                                                                                                                                                                                                                                                                                                                                                                                                                                                                                                          |                                                                                                                                                                                                                                                                                                                                                                                                                                                                                                                                                                                                                                                                                                                                                                                                                                                                                                                                                                                    | ş -                                                                                                                                                                                                                                                                                                                                                                                                                                                                                                                                                                                                                                                                                                                                                                                                                                                                                                                                                                                                                                                                                                                                                                                                                                                                                                                                                                                                                                                                                                                                                                                                                                                                                                                                                                                                                                                                                                                                                                                                                                                                                                                                                                                                                                                                                                                                                                                                                                                                                                                                                                                                                                                                                                                                                                                                                                                                                                                                                                                                                                                                                                                                                                                                                                                                                                                                                                                                                                                                                                                                                                                                                                                                                                                                                                                                                                                                                                                                                                                                                                                                                                                                                                                                                                                                                                                                                                                                                                                                                                                                                       |                                                                                                                                                                                                                                                                                                                                                                                                                                                                                                                                                                                                                                                                                                                                                                                                                                                                                                                                                                                                                                                                                                                                                                                                                                                                                                                                                                                                                                                                                                                                                                                                                                                                                                                                                                                                                                                                                                                                                                                                                                                                                                                                                                                                                                                                                                                                                                                                                                                                                                                                                                                                                                                                                                                                                                                                                                                                                                                                                                                             |                                                                                                                                                                                                                                                                                                                                                                                                                                                                                                                                                                                                                                                                                                                                                                 |                                                                                                                                                                                                                                                                                                                                                                                                                                                                                                                                                                                                                                                                                                                                                                                                                                                                                                                                                        | \$ ·                                                                                                                                                                              |                                                                                                                                                                                                                                                                                                                                                                                                                                                                                                                                                                                                                                                                                                                                                      | \$                                                                                                                                                                                                                                                                                                                                                                                                                                                                                                                                                                                                                                                                                                                        | - \$                                                                                                                                                                                                                                                                                                                                                                                                                                                                                                                                                                                                                                                                                                                                                        | - \$                                                                                                                                                                                                                                                                                                                                                                                                                                                                                                                                                                                                                                                                                                                                                        | - \$                                                                                                                                                                                                                                                                                                                                                                                                                                                                                                                                                                                                                                      | - N/A                                                                                                                                                                                                                                                                                                                                                                                                                                                                                                                                                                                                                                                                                         |                                                                                                                                                                                                                                                                                                                                                                                                                                                                                                                                                                                                                                                                                                                                                                                                                                                                                                                                               | 38.4%                                                                                                                                                                                                                                                                                                                                                                                                                                                                                                                                                                                                                                                                                                        |                                                                                                                                                                                                                                                                                                                                                                                                                                                                                                                                                                                                                                                                                                                                                             | - \$                                                                                                                                                                                                                                                                                                                                                                                                                                                                                                                                                                                                                                                                                                                                                                                                                                                                                                                                                                                                                                                                                                                                                                                                                                                                                                                                                                                                                                                                                                                                                                                                                                                                                                                                                                                                                                                                                                                                                                                                                                                                                                                                                                                                                                                                                                                                                                                                                                                                                                                                                                                                                                                                                                                                                                                                                                                                                                                                                                                                                                                                                                                                                                                                                                                                                                                                                                                                                                                                                                                                                                                                                                                                                                                                                                                                                                                                                                                                                                                                                                                                                                                                                                                        |                                                                                                                                                                                                                                                                                                                                                                                                                                                                                                                                                                                                                                                       |                                                                                                                                                                                                                                                                                                                                                                                                                                                                                                                                                                                                                                                                                                                                                             | 4.4%                                                                                                                                                                                                                                                                                                                                                                                                                                                                                                                                                                                                                                                                                                                                                                                                                                                                                                                                                                                                                                                                                                                                                                                                                                                                                                                                                                                                                                                                                                                                                                                                                                                                                                                                                                                                                                                                                                                                                                                                                                                                                                   |
|                 |                                 | 1.2%                                                                                                                                                                               |                                                                                                                                                                                                                                                                                                                                                                                                                                                                                                                                                                                                                                                                                                                                                                                                                                                                                                                                                                                                                                                                                                                                                                                                                                                                                                                                                                                                                                                                                                                                                                                                                                                                                                                                                                                                                                                                                                                                                                                                                                                                                                                                                                                                                                                                                                                                                                                                                                                                                                                                                                                                                                                                                                                                                                                                                                                                                                                                                                                                                                                                                                                                                                                                                                                                                                                                                                                                                                                                                                                                                                                                                                                                                                                                                                                                                                                                                                                                                                                                                                                                                                                                                                                                                                                                                                                                                                                                                                                                                                                                                                                                                                                                                                                                                                                                                                                                                                                                                                                                                                                                                                                                                                                                                                                                                                                                                                                                                                                                                                                                                                                                                                                                                                                                                                                                                                                                                                                                                                                                                                                                                                                                                                                                                                                                                                                                                                                                                                                                                                                                                                                                                                                                                                                                                                                                                                                                                                                                                                                                                                                                                                                                                                                                                                                                                                                                                                                                                                                                                                                                                                                                                                                                                                                                                                                                                                                                                                                                                                                                                                                                                                                                                                                                                                                                                                                                                                                                                                                                                                                                                                                                                                                                                                                                                                                                                                                                                                                                                                                                                                                                                                                                                                                                                                                                                                                                                                                                                                                                                                                                                                                                                                                                                                                                                                                                                                                                                                                                                                                                                                                                                                                                                                                                                                                                                                                                                                                                                                                                                                                                                                                                                                                                                                                                                                                                                                                                                                                                                                                                                                                                                                                                                                                                                                                                                                                                                                                                                                                                                                                                                                                                                                                                                                                                                                                                                                                                                                                                                                                                                                                                                                                                                                                                                                                                                                                                                                                                                                                                                                                                                                                                                                                                                                                                                                                                                                                                                                                                                                                                                                                                                                                                                                                                                                                                                                                                                                                                                                                                                                                                                                                                                                                                                                                                                                                                                                                                                                                                                                                                                                                                                                                                                                                                                                                                                                                                                                                                                                                                                                                                                                                                                                                                                                                                                                                                                                                                                                                                                                                                                                                                                                                                                                                                                                                                                                                                                                                                                                                                                                                                                                                                                                                                                                                                                                                                                                                                                                                                                                                                                                                                                                                                                                                                                                                                                                                                                                                                                                                                                                                                                                                                                                                                                                                                                                                                                                                                                                                                                                                                                                                                                                                                                                                                                                                                                                                                                                                                                                                                                                                                                                                                                                                                                                                                                                                                                                                                                                                                                                                                                                                                                                                                                                                                                                                                                                                                                                                                                                                                                                                                                                                                                                                                                                                                                                                                                                                                                                                                                                                                                                                                                                                                                                                                                                                                                                                                                                                                                                                                                                                                                                                                                                                                                                                                                                                                                                                                                                                                                                                                                                                                                                                                                                                                                                                                                                                                                                                                                                                                                                                                                                                                                                                                                                                                                                                                                                                                                                                                                                                                                                                                                                                                                                                                                                                                                                                                                                                                                                                                                                                                                                                                                                                                                                                                                                                                                                                                                                                                                                                                                                                                                                                                                                                                                                                                                                                                                                                                                                                                                                                                                                                                                                                                                                                                                                                                                                                                                                                                                                                                                                                                                                                                                                                                                                                                                                                                                                                                                                                                                                                                                                                                                                                                                                                                                                                                                                                                                                                                                                                                                                                                                                                                                                                                                                                                                                                                                                                                                                                                                                                                                                                                                                                                                                                                                                                                                                                                                                                                                                                                                                                                                                                                                                                                                                                                                                                                                                                                                                                                                                                                                                                                                                                                                                                                                                                                                                                                                                                                                                                                                                                                                                                   |                                                                                                                                                                                                                                                                                                                                  |                                                                                                                                                                                                                                                                                                                                                                                                             |                                                                                                                                                                                                                                                                                                                                                                                                                                                                                                               |                                                                                                                                                                                                                                                                                                                                                                                                                                                                                                                                                                                 | 3.1%                                                                                                                                                                                                                                                                                                                                                                                                                                                                                                                                                                                                                                                                                                                                                                                                                                                                                                                                                                                                                                                                                                                                                                                                                                                                                                                                                                                                                                                                                                                                                                                                                                                                                                                                                                                                                                                                                                                                                                                                                                                                                                                                                                                                                                                                                                                                                                                                                                                                                                                                                                                                                                                                                                                                                                                                                                                                                                                                                                                                                                                                                                                                                                                                                                                                                                                                                                                                                                                                                                                                                                                                                                                                                                                                                                                                                                                                                                                                                                                                                                                                                                                                                                                                                                                                                                                                                                                                                                                                                                                                                                                                                                                                                                                                                                                                                                                                                                                                                                                                                                                                                                                                                                                                                                                                                                                                                                                                                                                                                                                                                                                                                                                                                                                                                                                                                                                                                                                                                                                                                                                                                                                                                                                                                                                                                                                                                                                                                                                                                                                                                                                                                                                                                                                                                                                                                                                                                                                                                                                                                                                                                                                                                                                                                                                                                                                                                                                                                                                                                                                                                                                                                                                                                                                                                                                                                                                                                                                                                                                                                                                                                                                                                                                                                                                                                                                                                                                                                                                                                                                                                                                                                                                                                                                                                                                                                                                                                                                                                                                                                                                                                                                                                                                                                                                                                                                                                                                                                                                                                                                                                                                                                                                                                                                                                                                                                                                                                                                                                                                                                                                                                                                                                                                                                                                                                                                                                                                                                                                                                                                                                                                                                                                                                                                                                                                                                                                                                                                                                                                                                                                                                                                                                                                                                                                                                                                                                                                                                                                                                                                                                                                                                                                                                                                                                                                                                                                                                                                                                                                                                                                                                                                                                                                                                                                                                                                                                                                                                                                                                                                                                                                                                                                                                                                                                                                                                                                                                                                                                                                                                                                                                                                                                                                                                                                                                                                                                                                                                                                                                                                                                                                                                                                                                                                                                                                                                                                                                                                                                                                                                                                                                                                                                                                                                                                                                                                                                                                                                                                                                                                                                                                                                                                                                                                                                                                                                                                                                                                                                                                                                                                                                                                                                                                                                                                                                                                                                                                                                                                                                                                                                                                                                                                                                                                                                                                                                                                                                                                                                                                                                                                                                                                                                                                                                                                                                                                                                                                                                                                                                                                                                                                                                                                                                                                                                                                                                                                                                                                                                                                                                                                                                                                                                                                                                                                                                                                                                                                                                                                                                                                                                                                                                                                                                                                                                                                                                                                                                                                                                                                                                                                                                                                                                                                                                                                                                                                                                                                                                                                                                                                                                                                                                                                                                                                                                                                                                                                                                                                                                                                                                                                                                                                                                                                                                                                                                                                                                                                                                                                                                                                                                                                                                                                                                                                                                                                                                                                                                                                                                                                                                                                                                                                                                                                                                                                                                                                                                                                                                                                                                                                                                                                                                                                                                                                                                                                                                                                                                                                                                                                                                                                                                                                                                                                                                                                                                                                                                                                                                                                                                                                                                                                                                                                                                                                                                                                                                                                                                                                                                                                                                                                                                                                                                                                                                                                                                                                                                                                                                                                                                                                                                                                                                                                                                                                                                                                                                                                                                                                                                                                                                                                                                                                                                              |                                                                                                                                                                                                                                                                                                                                                                                                                                                                                                                                                                                                                                  | 1.0%                                                                                                                                                                                                                                                                                                                                                                                                                                                                                                                                                                                                                                         |                                                                                                                                                                                                                                                                                                                                                                                                                                                                                                                                                                                                                                                                           | -                                                                                                                                                                                                                                                                                                                                                                                                                                                                                                                                                                                                                        |                                                                                                                                                                                                                                                                                                                                                                                                                                                                                                                                                                                                                                                                                                                                                                                                                       |                                                                                                                                                                                                                                                                                                                                                                                                                                                                                                                                                                                                                                                                                                                                                                                                                                                                                                                                                                                                                                                                                                                                                                                                                                                                                                                                                                                                                                                                                                                                                                                                                                                                                                                                                                                                                                                                                                                                                                                                                                                                                                                                                                                                                                                                                                                                                                                                                                                                                                                                                                                                                                                                                                                                                                                                                                                                                                                                                                                                                                                                                                                                                                                                                                                                                                                                                                                                                                                                                                                                                                                                                                                                                                                                                                                                                                                                                                                                                                                                                                                                                                                                                                                                                                                                                                                                                                                                                                                                                                                                                                                                                                                                                                                                                                                                                                                                                                                                                                                                                                                                                                                                                                                                                                                                                                                                                                                                                                                                                                                                                                                                                                                                                                                                                                                                                                                                                                                                                                                                                                                                                                                                                                                                                                                                                                                                                                                                                                                                                                                                                                                                                                                                                                                                                                                                                                                                                                                                                                                                                                                                                                                                                                                                                                                                                                                                                                                                                                                                                                                                                                                                                                                                                                                                                                                                                                                                                                                                                                                                                                                                                                                                                                                                                                                                                                                                                                                                                                                                                                                                                                                                                                                                                                                                                                                                                                                                                                                                                                                                                                                                                                                                                                                                                                                                                                                                                                                                                                                                                                                                                                                                                                                                                                                                                                                                                                                                                                                                                                                                                                                                                                                                                                                                                                                                                                                                                                                                                                                                                                                                                                                                                                                                                                                                                                                                                                                                                                                                                                                                                                                                                                                                                                                                                                                                                                                                                                                                                                                                                                                                                                                                                                                                                                                                                                                                                                                                                                                                                                                                                                                                                                                                                                                                                                                                                                                                                                                                                                                                                                                                                                                                                                                                                                                                                                                                                                                                                                                                                                                                                                                                                                                                                                                                                                                                                                                                                                                                                                                                                                                                                                                                                                                                                                                                                                                                                                                                                                                                                                                                                                                                                                                                                                                                                                                                                                                                                                                                                                                                                                                                                                                                                                                                                                                                                                                                                                                                                                                                                                                                                                                                                                                                                                                                                                                                                                                                                                                                                                                                                                                                                                                                                                                                                                                                                                                                                                                                                                                                                                                                                                                                                                                                                                                                                                                                                                                                                                                                                                                                                                                                                                                                                                                                                                                                                                                                                                                                                                                                                                                                                                                                                                                                                                                                                                                                                                                                                                                                                                                                                                                                                                                                                                                                                                                                                                                                                                                                                                                                                                                                                                                                                                                                                                                                                                                                                                                                                                                                                                                                                                                                                                                                                                                                                                                                                                                                                                                                                                                                                                                                                                                   | 3.0%                                                                                                                                                                                                                                                                                                                                                                                                                                                                                                                                                                                                                                                                                                                                                                                                                                                                                                                                                                                                                                                                                                                                                                                                                                                                                                                                                                                                                                                                                                                                                                                                                                                                                                                                                                                                                                                                                                                                                                                                                                                                                                                                                                                                                                                                                                                                                                                                                                                                                                                                                                                                                                                                                                                                                                                                                                                                                                                                                                                                                                                                                                                                                                                                                                                                                                                                                                                                                                                                                                                                                                                                                                                                                                                                                                                                                                                                                                                                                                                                                                                                                                                                                                                                                                                                                                                                                                                                                                                                                                                                                                                                                                                                                                                                                                                                                                                                                                                                                                                                                                                                                                                                                                                                                                                                                                                                                                                                                                                                                                                                                                                                                                                                                                                                                                                                                                                                                                                                                                                                                                                                                                                                                                                                                                                                                                                                                                                                                                                                                                                                                                                                                                                                                                                                                                                                                                                                                                                                                                                                                                                                                                                                                                                                                                                                                                                                                                                                                                                                                                                                                                                                                                                                                                                                                                                                                                                                                                                                                                                                                                                                                                                                                                                                                                                                                                                                                                                                                                                                                                                                                                                                                                                                                                                                                                                                                                                                                                                                                                                                                                                                                                                                                                                                                                                                                                                                                                                                                                                                                                                                                                                                                                                                                                                                                                                                                                                                                                                                                                                                                                                                                                                                                                                                                                                                                                                                                                                                                                                                                                                                                                                                                                                                                                                                                                                                                                                                                                                                                                                                                                                                                                                                                                                                                                                                                                                                                                                                                                                                                                                                                                                                                                                                                                                                                                                                                                                                                                                                                                                                                                                                                                                                                                                                                                                                                                                                                                                                                                                                                                                                                                                                                                                                                                                                                                                                                                                                                                                                                                                                                                                                                                                                                                                                                                                                                                                                                                                                                                                                                                                                                                                                                                                                                                                                                                                                                                                                                                                                                                                                                                                                                                                                                                                                                                                                                                                                                                                                                                                                                                                                                                                                                                                                                                                                                                                                                                                                                                                                                                                                                                                                                                                                                                                                                                                                                                                                                                                                                                                                                                                                                                                                                                                                                                                                                                                                                                                                                                                                                                                                                                                                                                                                                                                                                                                                                                                                                                                                                                                                                                                                                                                                                                                                                                                                                                                                                                                                                                                                                                                                                                                                                                                                                                                                                                                                                                                                                                                                                                                                                                                                                                                                                                                                                                                                                                                                                                                                                                                                                                                                                                                                                                                                                                                                                                                               | \$ 26,308                                                                                                                                                                                                                                                                                                                                                                                                                                                                                                                                                                                                                                                                                                                                                                                                                                                                                                                                                                                                                                                                                                                                                                                                                                                                                                                                                                                                                                                                                                                                                                                                                                                                                                                                                                                                                                                                                                                                                                                                                                                                                                                                                                                                                                                                                                                                                                                                                                                                                                                                                                                                                                                                                                                                                                                                                                                                                                                                                                                                                                                                                                                                                                                                                                                                                                                                                                                                                                                                                                                                                                                                                                                                                                                                                                                                                                                                                                                                                                                                                                                                                                                                                                                                                                                                                                                                                                                                                                                                                                                                                                                                                                                                                                                                                                                                                                                                                                                                                                                                                                                                                                                                                                                                                                                                                                                                                                                                                                                                                                                                                                                                                                                                                                                                                                                                                                                                                                                                                                                                                                                                                                                                                                                                                                                                                                                                                                                                                                                                                                                                                                                                                                                                                                                                                                                                                                                                                                                                                                                                                                                                                                                                                                                                                                                                                                                                                                                                                                                                                                                                                                                                                                                                                                                                                                                                                                                                                                                                                                                                                                                                                                                                                                                                                                                                                                                                                                                                                                                                                                                                                                                                                                                                                                                                                                                                                                                                                                                                                                                                                                                                                                                                                                                                                                                                                                                                                                                                                                                                                                                                                                                                                                                                                                                                                                                                                                                                                                                                                                                                                                                                                                                                                                                                                                                                                                                                                                                                                                                                                                                                                                                                                                                                                                                                                                                                                                                                                                                                                                                                                                                                                                                                                                                                                                                                                                                                                                                                                                                                                                                                                                                                                                                                                                                                                                                                                                                                                                                                                                                                                                                                                                                                                                                                                                                                                                                                                                                                                                                                                                                                                                                                                                                                                                                                                                                                                                                                                                                                                                                                                                                                                                                                                                                                                                                                                                                                                                                                                                                                                                                                                                                                                                                                                                                                                                                                                                                                                                                                                                                                                                                                                                                                                                                                                                                                                                                                                                                                                                                                                                                                                                                                                                                                                                                                                                                                                                                                                                                                                                                                                                                                                                                                                                                                                                                                                                                                                                                                                                                                                                                                                                                                                                                                                                                                                                                                                                                                                                                                                                                                                                                                                                                                                                                                                                                                                                                                                                                                                                                                                                                                                                                                                                                                                                                                                                                                                                                                                                                                                                                                                                                                                                                                                                                                                                                                                                                                                                                                                                                                                                                                                                                                                                                               | 1.4%                                                                                                                                                                                                                                                                                                                                                                                                                                                                                                                                                                           | 26,308                                                                                                                                                                                                                                                                                                                                                                                                                                                                                                                                                                                                                                                                                                                                                                                                                                                                                                                                                                             | -                                                                                                                                                                                                                                                                                                                                                                                                                                                                                                                                                                                                                                                                                                                                                                                                                                                                                                                                                                                                                                                                                                                                                                                                                                                                                                                                                                                                                                                                                                                                                                                                                                                                                                                                                                                                                                                                                                                                                                                                                                                                                                                                                                                                                                                                                                                                                                                                                                                                                                                                                                                                                                                                                                                                                                                                                                                                                                                                                                                                                                                                                                                                                                                                                                                                                                                                                                                                                                                                                                                                                                                                                                                                                                                                                                                                                                                                                                                                                                                                                                                                                                                                                                                                                                                                                                                                                                                                                                                                                                                                                         | 26,30                                                                                                                                                                                                                                                                                                                                                                                                                                                                                                                                                                                                                                                                                                                                                                                                                                                                                                                                                                                                                                                                                                                                                                                                                                                                                                                                                                                                                                                                                                                                                                                                                                                                                                                                                                                                                                                                                                                                                                                                                                                                                                                                                                                                                                                                                                                                                                                                                                                                                                                                                                                                                                                                                                                                                                                                                                                                                                                                                                                       | 3 (1                                                                                                                                                                                                                                                                                                                                                                                                                                                                                                                                                                                                                                                                                                                                                            |                                                                                                                                                                                                                                                                                                                                                                                                                                                                                                                                                                                                                                                                                                                                                                                                                                                                                                                                                        |                                                                                                                                                                                   |                                                                                                                                                                                                                                                                                                                                                                                                                                                                                                                                                                                                                                                                                                                                                      |                                                                                                                                                                                                                                                                                                                                                                                                                                                                                                                                                                                                                                                                                                                           |                                                                                                                                                                                                                                                                                                                                                                                                                                                                                                                                                                                                                                                                                                                                                             |                                                                                                                                                                                                                                                                                                                                                                                                                                                                                                                                                                                                                                                                                                                                                             | -                                                                                                                                                                                                                                                                                                                                                                                                                                                                                                                                                                                                                                         | - N/A                                                                                                                                                                                                                                                                                                                                                                                                                                                                                                                                                                                                                                                                                         | 56,874                                                                                                                                                                                                                                                                                                                                                                                                                                                                                                                                                                                                                                                                                                                                                                                                                                                                                                                                        | 7.9%                                                                                                                                                                                                                                                                                                                                                                                                                                                                                                                                                                                                                                                                                                         | 54,145                                                                                                                                                                                                                                                                                                                                                                                                                                                                                                                                                                                                                                                                                                                                                      | -                                                                                                                                                                                                                                                                                                                                                                                                                                                                                                                                                                                                                                                                                                                                                                                                                                                                                                                                                                                                                                                                                                                                                                                                                                                                                                                                                                                                                                                                                                                                                                                                                                                                                                                                                                                                                                                                                                                                                                                                                                                                                                                                                                                                                                                                                                                                                                                                                                                                                                                                                                                                                                                                                                                                                                                                                                                                                                                                                                                                                                                                                                                                                                                                                                                                                                                                                                                                                                                                                                                                                                                                                                                                                                                                                                                                                                                                                                                                                                                                                                                                                                                                                                                           | 54,145                                                                                                                                                                                                                                                                                                                                                                                                                                                                                                                                                                                                                                                | 2,729                                                                                                                                                                                                                                                                                                                                                                                                                                                                                                                                                                                                                                                                                                                                                       | 4.8%                                                                                                                                                                                                                                                                                                                                                                                                                                                                                                                                                                                                                                                                                                                                                                                                                                                                                                                                                                                                                                                                                                                                                                                                                                                                                                                                                                                                                                                                                                                                                                                                                                                                                                                                                                                                                                                                                                                                                                                                                                                                                                   |
|                 |                                 | 0.1%                                                                                                                                                                               |                                                                                                                                                                                                                                                                                                                                                                                                                                                                                                                                                                                                                                                                                                                                                                                                                                                                                                                                                                                                                                                                                                                                                                                                                                                                                                                                                                                                                                                                                                                                                                                                                                                                                                                                                                                                                                                                                                                                                                                                                                                                                                                                                                                                                                                                                                                                                                                                                                                                                                                                                                                                                                                                                                                                                                                                                                                                                                                                                                                                                                                                                                                                                                                                                                                                                                                                                                                                                                                                                                                                                                                                                                                                                                                                                                                                                                                                                                                                                                                                                                                                                                                                                                                                                                                                                                                                                                                                                                                                                                                                                                                                                                                                                                                                                                                                                                                                                                                                                                                                                                                                                                                                                                                                                                                                                                                                                                                                                                                                                                                                                                                                                                                                                                                                                                                                                                                                                                                                                                                                                                                                                                                                                                                                                                                                                                                                                                                                                                                                                                                                                                                                                                                                                                                                                                                                                                                                                                                                                                                                                                                                                                                                                                                                                                                                                                                                                                                                                                                                                                                                                                                                                                                                                                                                                                                                                                                                                                                                                                                                                                                                                                                                                                                                                                                                                                                                                                                                                                                                                                                                                                                                                                                                                                                                                                                                                                                                                                                                                                                                                                                                                                                                                                                                                                                                                                                                                                                                                                                                                                                                                                                                                                                                                                                                                                                                                                                                                                                                                                                                                                                                                                                                                                                                                                                                                                                                                                                                                                                                                                                                                                                                                                                                                                                                                                                                                                                                                                                                                                                                                                                                                                                                                                                                                                                                                                                                                                                                                                                                                                                                                                                                                                                                                                                                                                                                                                                                                                                                                                                                                                                                                                                                                                                                                                                                                                                                                                                                                                                                                                                                                                                                                                                                                                                                                                                                                                                                                                                                                                                                                                                                                                                                                                                                                                                                                                                                                                                                                                                                                                                                                                                                                                                                                                                                                                                                                                                                                                                                                                                                                                                                                                                                                                                                                                                                                                                                                                                                                                                                                                                                                                                                                                                                                                                                                                                                                                                                                                                                                                                                                                                                                                                                                                                                                                                                                                                                                                                                                                                                                                                                                                                                                                                                                                                                                                                                                                                                                                                                                                                                                                                                                                                                                                                                                                                                                                                                                                                                                                                                                                                                                                                                                                                                                                                                                                                                                                                                                                                                                                                                                                                                                                                                                                                                                                                                                                                                                                                                                                                                                                                                                                                                                                                                                                                                                                                                                                                                                                                                                                                                                                                                                                                                                                                                                                                                                                                                                                                                                                                                                                                                                                                                                                                                                                                                                                                                                                                                                                                                                                                                                                                                                                                                                                                                                                                                                                                                                                                                                                                                                                                                                                                                                                                                                                                                                                                                                                                                                                                                                                                                                                                                                                                                                                                                                                                                                                                                                                                                                                                                                                                                                                                                                                                                                                                                                                                                                                                                                                                                                                                                                                                                                                                                                                                                                                                                                                                                                                                                                                                                                                                                                                                                                                                                                                                                                                                                                                                                                                                                                                                                                                                                                                                                                                                                                                                                                                                                                                                                                                                                                                                                                                                                                                                                                                                                                                                                                                                                                                                                                                                                                                                                                                                                                                                                                                                                                                                                                                                                                                                                                                                                                                                                                                                                                                                                                                                                                                                                                                                                                                                                                                                                                                                                                                                                                                                                                                                                                                                                                                                                                                                                                                                                                                                                                                                                                                                                                                                                                                                                                                                                                                                                                                                                                                                                                                                                                                                                                                                                                                                                                                                                                                                                                                                                                                                                                                                                                                                                                                                                                                                                                                                                                                                   |                                                                                                                                                                                                                                                                                                                                  |                                                                                                                                                                                                                                                                                                                                                                                                             |                                                                                                                                                                                                                                                                                                                                                                                                                                                                                                               |                                                                                                                                                                                                                                                                                                                                                                                                                                                                                                                                                                                 |                                                                                                                                                                                                                                                                                                                                                                                                                                                                                                                                                                                                                                                                                                                                                                                                                                                                                                                                                                                                                                                                                                                                                                                                                                                                                                                                                                                                                                                                                                                                                                                                                                                                                                                                                                                                                                                                                                                                                                                                                                                                                                                                                                                                                                                                                                                                                                                                                                                                                                                                                                                                                                                                                                                                                                                                                                                                                                                                                                                                                                                                                                                                                                                                                                                                                                                                                                                                                                                                                                                                                                                                                                                                                                                                                                                                                                                                                                                                                                                                                                                                                                                                                                                                                                                                                                                                                                                                                                                                                                                                                                                                                                                                                                                                                                                                                                                                                                                                                                                                                                                                                                                                                                                                                                                                                                                                                                                                                                                                                                                                                                                                                                                                                                                                                                                                                                                                                                                                                                                                                                                                                                                                                                                                                                                                                                                                                                                                                                                                                                                                                                                                                                                                                                                                                                                                                                                                                                                                                                                                                                                                                                                                                                                                                                                                                                                                                                                                                                                                                                                                                                                                                                                                                                                                                                                                                                                                                                                                                                                                                                                                                                                                                                                                                                                                                                                                                                                                                                                                                                                                                                                                                                                                                                                                                                                                                                                                                                                                                                                                                                                                                                                                                                                                                                                                                                                                                                                                                                                                                                                                                                                                                                                                                                                                                                                                                                                                                                                                                                                                                                                                                                                                                                                                                                                                                                                                                                                                                                                                                                                                                                                                                                                                                                                                                                                                                                                                                                                                                                                                                                                                                                                                                                                                                                                                                                                                                                                                                                                                                                                                                                                                                                                                                                                                                                                                                                                                                                                                                                                                                                                                                                                                                                                                                                                                                                                                                                                                                                                                                                                                                                                                                                                                                                                                                                                                                                                                                                                                                                                                                                                                                                                                                                                                                                                                                                                                                                                                                                                                                                                                                                                                                                                                                                                                                                                                                                                                                                                                                                                                                                                                                                                                                                                                                                                                                                                                                                                                                                                                                                                                                                                                                                                                                                                                                                                                                                                                                                                                                                                                                                                                                                                                                                                                                                                                                                                                                                                                                                                                                                                                                                                                                                                                                                                                                                                                                                                                                                                                                                                                                                                                                                                                                                                                                                                                                                                                                                                                                                                                                                                                                                                                                                                                                                                                                                                                                                                                                                                                                                                                                                                                                                                                                                                                                                                                                                                                                                                                                                                                                                                                                                                                                                                                                                                                                                                                                                                                                                                                                                                                                                                                                                                                                                                                                                                                                                                                                                                                                                                                                                                                                                                                                                                                                                                                                                                                                                                                                                                                                                                                                                                                                                                                                                                                                                                                                                                                                                                                                                                                                                                                                                                                                                                                                                                                                                                                                                                                                                                                                                                                                                                                                                                                                                                                                                                                                                                                                                                                                                                                                                                                                                                                                                                                                                                                                                                                                                                                                                                                                                                                                                                                                                                                                                                                                                                                                                                                                                                                                                                                                                                                                                                                                                                                                                                                                                                                                                                                                                                                                                                                                                                                                                                                                                                                                                                                                                                                                                                                                                                                                                                                                                                                                                                                                                                                                                                                                                                                                                                                                                                                                                                                                                                                                                   |                                                                                                                                                                                                                                                                                                                                                                                                                                                                                                                                                                                                                                  | 0.1%                                                                                                                                                                                                                                                                                                                                                                                                                                                                                                                                                                                                                                         |                                                                                                                                                                                                                                                                                                                                                                                                                                                                                                                                                                                                                                                                           | -                                                                                                                                                                                                                                                                                                                                                                                                                                                                                                                                                                                                                        |                                                                                                                                                                                                                                                                                                                                                                                                                                                                                                                                                                                                                                                                                                                                                                                                                       |                                                                                                                                                                                                                                                                                                                                                                                                                                                                                                                                                                                                                                                                                                                                                                                                                                                                                                                                                                                                                                                                                                                                                                                                                                                                                                                                                                                                                                                                                                                                                                                                                                                                                                                                                                                                                                                                                                                                                                                                                                                                                                                                                                                                                                                                                                                                                                                                                                                                                                                                                                                                                                                                                                                                                                                                                                                                                                                                                                                                                                                                                                                                                                                                                                                                                                                                                                                                                                                                                                                                                                                                                                                                                                                                                                                                                                                                                                                                                                                                                                                                                                                                                                                                                                                                                                                                                                                                                                                                                                                                                                                                                                                                                                                                                                                                                                                                                                                                                                                                                                                                                                                                                                                                                                                                                                                                                                                                                                                                                                                                                                                                                                                                                                                                                                                                                                                                                                                                                                                                                                                                                                                                                                                                                                                                                                                                                                                                                                                                                                                                                                                                                                                                                                                                                                                                                                                                                                                                                                                                                                                                                                                                                                                                                                                                                                                                                                                                                                                                                                                                                                                                                                                                                                                                                                                                                                                                                                                                                                                                                                                                                                                                                                                                                                                                                                                                                                                                                                                                                                                                                                                                                                                                                                                                                                                                                                                                                                                                                                                                                                                                                                                                                                                                                                                                                                                                                                                                                                                                                                                                                                                                                                                                                                                                                                                                                                                                                                                                                                                                                                                                                                                                                                                                                                                                                                                                                                                                                                                                                                                                                                                                                                                                                                                                                                                                                                                                                                                                                                                                                                                                                                                                                                                                                                                                                                                                                                                                                                                                                                                                                                                                                                                                                                                                                                                                                                                                                                                                                                                                                                                                                                                                                                                                                                                                                                                                                                                                                                                                                                                                                                                                                                                                                                                                                                                                                                                                                                                                                                                                                                                                                                                                                                                                                                                                                                                                                                                                                                                                                                                                                                                                                                                                                                                                                                                                                                                                                                                                                                                                                                                                                                                                                                                                                                                                                                                                                                                                                                                                                                                                                                                                                                                                                                                                                                                                                                                                                                                                                                                                                                                                                                                                                                                                                                                                                                                                                                                                                                                                                                                                                                                                                                                                                                                                                                                                                                                                                                                                                                                                                                                                                                                                                                                                                                                                                                                                                                                                                                                                                                                                                                                                                                                                                                                                                                                                                                                                                                                                                                                                                                                                                                                                                                                                                                                                                                                                                                                                                                                                                                                                                                                                                                                                                                                                                                                                                                                                                                                                                                                                                                                                                                                                                                                                                                                                                                                                                                                                                                                                                                                                                                                                                                                                                                                                                                                                                                                                                                                                                                                                                                                   | 8.5%                                                                                                                                                                                                                                                                                                                                                                                                                                                                                                                                                                                                                                                                                                                                                                                                                                                                                                                                                                                                                                                                                                                                                                                                                                                                                                                                                                                                                                                                                                                                                                                                                                                                                                                                                                                                                                                                                                                                                                                                                                                                                                                                                                                                                                                                                                                                                                                                                                                                                                                                                                                                                                                                                                                                                                                                                                                                                                                                                                                                                                                                                                                                                                                                                                                                                                                                                                                                                                                                                                                                                                                                                                                                                                                                                                                                                                                                                                                                                                                                                                                                                                                                                                                                                                                                                                                                                                                                                                                                                                                                                                                                                                                                                                                                                                                                                                                                                                                                                                                                                                                                                                                                                                                                                                                                                                                                                                                                                                                                                                                                                                                                                                                                                                                                                                                                                                                                                                                                                                                                                                                                                                                                                                                                                                                                                                                                                                                                                                                                                                                                                                                                                                                                                                                                                                                                                                                                                                                                                                                                                                                                                                                                                                                                                                                                                                                                                                                                                                                                                                                                                                                                                                                                                                                                                                                                                                                                                                                                                                                                                                                                                                                                                                                                                                                                                                                                                                                                                                                                                                                                                                                                                                                                                                                                                                                                                                                                                                                                                                                                                                                                                                                                                                                                                                                                                                                                                                                                                                                                                                                                                                                                                                                                                                                                                                                                                                                                                                                                                                                                                                                                                                                                                                                                                                                                                                                                                                                                                                                                                                                                                                                                                                                                                                                                                                                                                                                                                                                                                                                                                                                                                                                                                                                                                                                                                                                                                                                                                                                                                                                                                                                                                                                                                                                                                                                                                                                                                                                                                                                                                                                                                                                                                                                                                                                                                                                                                                                                                                                                                                                                                                                                                                                                                                                                                                                                                                                                                                                                                                                                                                                                                                                                                                                                                                                                                                                                                                                                                                                                                                                                                                                                                                                                                                                                                                                                                                                                                                                                                                                                                                                                                                                                                                                                                                                                                                                                                                                                                                                                                                                                                                                                                                                                                                                                                                                                                                                                                                                                                                                                                                                                                                                                                                                                                                                                                                                                                                                                                                                                                                                                                                                                                                                                                                                                                                                                                                                                                                                                                                                                                                                                                                                                                                                                                                                                                                                                                                                                                                                                                                                                                                                                                                                                                                                                                                                                                                                                                                                                                                                                                                                                                                                                                                                                                                                                                                                                                                                                                                                                                                                                                                                                                                                                                                                                                                                                                                                                                                                                                                                                                                                                                                                                                                                                                                                               | s -                                                                                                                                                                                                                                                                                                                                                                                                                                                                                                                                                                                                                                                                                                                                                                                                                                                                                                                                                                                                                                                                                                                                                                                                                                                                                                                                                                                                                                                                                                                                                                                                                                                                                                                                                                                                                                                                                                                                                                                                                                                                                                                                                                                                                                                                                                                                                                                                                                                                                                                                                                                                                                                                                                                                                                                                                                                                                                                                                                                                                                                                                                                                                                                                                                                                                                                                                                                                                                                                                                                                                                                                                                                                                                                                                                                                                                                                                                                                                                                                                                                                                                                                                                                                                                                                                                                                                                                                                                                                                                                                                                                                                                                                                                                                                                                                                                                                                                                                                                                                                                                                                                                                                                                                                                                                                                                                                                                                                                                                                                                                                                                                                                                                                                                                                                                                                                                                                                                                                                                                                                                                                                                                                                                                                                                                                                                                                                                                                                                                                                                                                                                                                                                                                                                                                                                                                                                                                                                                                                                                                                                                                                                                                                                                                                                                                                                                                                                                                                                                                                                                                                                                                                                                                                                                                                                                                                                                                                                                                                                                                                                                                                                                                                                                                                                                                                                                                                                                                                                                                                                                                                                                                                                                                                                                                                                                                                                                                                                                                                                                                                                                                                                                                                                                                                                                                                                                                                                                                                                                                                                                                                                                                                                                                                                                                                                                                                                                                                                                                                                                                                                                                                                                                                                                                                                                                                                                                                                                                                                                                                                                                                                                                                                                                                                                                                                                                                                                                                                                                                                                                                                                                                                                                                                                                                                                                                                                                                                                                                                                                                                                                                                                                                                                                                                                                                                                                                                                                                                                                                                                                                                                                                                                                                                                                                                                                                                                                                                                                                                                                                                                                                                                                                                                                                                                                                                                                                                                                                                                                                                                                                                                                                                                                                                                                                                                                                                                                                                                                                                                                                                                                                                                                                                                                                                                                                                                                                                                                                                                                                                                                                                                                                                                                                                                                                                                                                                                                                                                                                                                                                                                                                                                                                                                                                                                                                                                                                                                                                                                                                                                                                                                                                                                                                                                                                                                                                                                                                                                                                                                                                                                                                                                                                                                                                                                                                                                                                                                                                                                                                                                                                                                                                                                                                                                                                                                                                                                                                                                                                                                                                                                                                                                                                                                                                                                                                                                                                                                                                                                                                                                                                                                                                                                                                                                                                                                                                                                                                                                                                                                                                                                                                                                                                                                     | 0.0%                                                                                                                                                                                                                                                                                                                                                                                                                                                                                                                                                                           | -                                                                                                                                                                                                                                                                                                                                                                                                                                                                                                                                                                                                                                                                                                                                                                                                                                                                                                                                                                                  | -                                                                                                                                                                                                                                                                                                                                                                                                                                                                                                                                                                                                                                                                                                                                                                                                                                                                                                                                                                                                                                                                                                                                                                                                                                                                                                                                                                                                                                                                                                                                                                                                                                                                                                                                                                                                                                                                                                                                                                                                                                                                                                                                                                                                                                                                                                                                                                                                                                                                                                                                                                                                                                                                                                                                                                                                                                                                                                                                                                                                                                                                                                                                                                                                                                                                                                                                                                                                                                                                                                                                                                                                                                                                                                                                                                                                                                                                                                                                                                                                                                                                                                                                                                                                                                                                                                                                                                                                                                                                                                                                                         |                                                                                                                                                                                                                                                                                                                                                                                                                                                                                                                                                                                                                                                                                                                                                                                                                                                                                                                                                                                                                                                                                                                                                                                                                                                                                                                                                                                                                                                                                                                                                                                                                                                                                                                                                                                                                                                                                                                                                                                                                                                                                                                                                                                                                                                                                                                                                                                                                                                                                                                                                                                                                                                                                                                                                                                                                                                                                                                                                                                             |                                                                                                                                                                                                                                                                                                                                                                                                                                                                                                                                                                                                                                                                                                                                                                 |                                                                                                                                                                                                                                                                                                                                                                                                                                                                                                                                                                                                                                                                                                                                                                                                                                                                                                                                                        |                                                                                                                                                                                   | 0.0%                                                                                                                                                                                                                                                                                                                                                                                                                                                                                                                                                                                                                                                                                                                                                 |                                                                                                                                                                                                                                                                                                                                                                                                                                                                                                                                                                                                                                                                                                                           |                                                                                                                                                                                                                                                                                                                                                                                                                                                                                                                                                                                                                                                                                                                                                             |                                                                                                                                                                                                                                                                                                                                                                                                                                                                                                                                                                                                                                                                                                                                                             | -                                                                                                                                                                                                                                                                                                                                                                                                                                                                                                                                                                                                                                         | - N/A                                                                                                                                                                                                                                                                                                                                                                                                                                                                                                                                                                                                                                                                                         | -                                                                                                                                                                                                                                                                                                                                                                                                                                                                                                                                                                                                                                                                                                                                                                                                                                                                                                                                             | 0.0%                                                                                                                                                                                                                                                                                                                                                                                                                                                                                                                                                                                                                                                                                                         | -                                                                                                                                                                                                                                                                                                                                                                                                                                                                                                                                                                                                                                                                                                                                                           | -                                                                                                                                                                                                                                                                                                                                                                                                                                                                                                                                                                                                                                                                                                                                                                                                                                                                                                                                                                                                                                                                                                                                                                                                                                                                                                                                                                                                                                                                                                                                                                                                                                                                                                                                                                                                                                                                                                                                                                                                                                                                                                                                                                                                                                                                                                                                                                                                                                                                                                                                                                                                                                                                                                                                                                                                                                                                                                                                                                                                                                                                                                                                                                                                                                                                                                                                                                                                                                                                                                                                                                                                                                                                                                                                                                                                                                                                                                                                                                                                                                                                                                                                                                                           | -                                                                                                                                                                                                                                                                                                                                                                                                                                                                                                                                                                                                                                                     | -                                                                                                                                                                                                                                                                                                                                                                                                                                                                                                                                                                                                                                                                                                                                                           | 0.0%                                                                                                                                                                                                                                                                                                                                                                                                                                                                                                                                                                                                                                                                                                                                                                                                                                                                                                                                                                                                                                                                                                                                                                                                                                                                                                                                                                                                                                                                                                                                                                                                                                                                                                                                                                                                                                                                                                                                                                                                                                                                                                   |
| 5               |                                 | 24.2%                                                                                                                                                                              |                                                                                                                                                                                                                                                                                                                                                                                                                                                                                                                                                                                                                                                                                                                                                                                                                                                                                                                                                                                                                                                                                                                                                                                                                                                                                                                                                                                                                                                                                                                                                                                                                                                                                                                                                                                                                                                                                                                                                                                                                                                                                                                                                                                                                                                                                                                                                                                                                                                                                                                                                                                                                                                                                                                                                                                                                                                                                                                                                                                                                                                                                                                                                                                                                                                                                                                                                                                                                                                                                                                                                                                                                                                                                                                                                                                                                                                                                                                                                                                                                                                                                                                                                                                                                                                                                                                                                                                                                                                                                                                                                                                                                                                                                                                                                                                                                                                                                                                                                                                                                                                                                                                                                                                                                                                                                                                                                                                                                                                                                                                                                                                                                                                                                                                                                                                                                                                                                                                                                                                                                                                                                                                                                                                                                                                                                                                                                                                                                                                                                                                                                                                                                                                                                                                                                                                                                                                                                                                                                                                                                                                                                                                                                                                                                                                                                                                                                                                                                                                                                                                                                                                                                                                                                                                                                                                                                                                                                                                                                                                                                                                                                                                                                                                                                                                                                                                                                                                                                                                                                                                                                                                                                                                                                                                                                                                                                                                                                                                                                                                                                                                                                                                                                                                                                                                                                                                                                                                                                                                                                                                                                                                                                                                                                                                                                                                                                                                                                                                                                                                                                                                                                                                                                                                                                                                                                                                                                                                                                                                                                                                                                                                                                                                                                                                                                                                                                                                                                                                                                                                                                                                                                                                                                                                                                                                                                                                                                                                                                                                                                                                                                                                                                                                                                                                                                                                                                                                                                                                                                                                                                                                                                                                                                                                                                                                                                                                                                                                                                                                                                                                                                                                                                                                                                                                                                                                                                                                                                                                                                                                                                                                                                                                                                                                                                                                                                                                                                                                                                                                                                                                                                                                                                                                                                                                                                                                                                                                                                                                                                                                                                                                                                                                                                                                                                                                                                                                                                                                                                                                                                                                                                                                                                                                                                                                                                                                                                                                                                                                                                                                                                                                                                                                                                                                                                                                                                                                                                                                                                                                                                                                                                                                                                                                                                                                                                                                                                                                                                                                                                                                                                                                                                                                                                                                                                                                                                                                                                                                                                                                                                                                                                                                                                                                                                                                                                                                                                                                                                                                                                                                                                                                                                                                                                                                                                                                                                                                                                                                                                                                                                                                                                                                                                                                                                                                                                                                                                                                                                                                                                                                                                                                                                                                                                                                                                                                                                                                                                                                                                                                                                                                                                                                                                                                                                                                                                                                                                                                                                                                                                                                                                                                                                                                                                                                                                                                                                                                                                                                                                                                                                                                                                                                                                                                                                                                                                                                                                                                                                                                                                                                                                                                                                                                                                                                                                                                                                                                                                                                                                                                                                                                                                                                                                                                                                                                                                                                                                                                                                                                                                                                                                                                                                                                                                                                                                                                                                                                                                                                                                                                                                                                                                                                                                                                                                                                                                                                                                                                                                                                                                                                                                                                                                                                                                                                                                                                                                                                                                                                                                                                                                                                                                                                                                                                                                                                                                                                                                                                                                                                                                                                                                                                                                                                                                                                                                                                                                                                                                                                                                                                                                                                                                                                                                                                                                                                                                                                                                                                                                                                                                                                                                                                                                                                                                                                                                                                                                                                                                                                                                                                                                                                                                                                                                                                                                                                                                                                                                                                                                                                                                                                                                                                                                                                                                                                                                                                                                                                                                                                                                                                                                                                                                                                                                                                                                                                                                                                                                                                                                                                                                                                                                                                                                                                   |                                                                                                                                                                                                                                                                                                                                  |                                                                                                                                                                                                                                                                                                                                                                                                             |                                                                                                                                                                                                                                                                                                                                                                                                                                                                                                               |                                                                                                                                                                                                                                                                                                                                                                                                                                                                                                                                                                                 |                                                                                                                                                                                                                                                                                                                                                                                                                                                                                                                                                                                                                                                                                                                                                                                                                                                                                                                                                                                                                                                                                                                                                                                                                                                                                                                                                                                                                                                                                                                                                                                                                                                                                                                                                                                                                                                                                                                                                                                                                                                                                                                                                                                                                                                                                                                                                                                                                                                                                                                                                                                                                                                                                                                                                                                                                                                                                                                                                                                                                                                                                                                                                                                                                                                                                                                                                                                                                                                                                                                                                                                                                                                                                                                                                                                                                                                                                                                                                                                                                                                                                                                                                                                                                                                                                                                                                                                                                                                                                                                                                                                                                                                                                                                                                                                                                                                                                                                                                                                                                                                                                                                                                                                                                                                                                                                                                                                                                                                                                                                                                                                                                                                                                                                                                                                                                                                                                                                                                                                                                                                                                                                                                                                                                                                                                                                                                                                                                                                                                                                                                                                                                                                                                                                                                                                                                                                                                                                                                                                                                                                                                                                                                                                                                                                                                                                                                                                                                                                                                                                                                                                                                                                                                                                                                                                                                                                                                                                                                                                                                                                                                                                                                                                                                                                                                                                                                                                                                                                                                                                                                                                                                                                                                                                                                                                                                                                                                                                                                                                                                                                                                                                                                                                                                                                                                                                                                                                                                                                                                                                                                                                                                                                                                                                                                                                                                                                                                                                                                                                                                                                                                                                                                                                                                                                                                                                                                                                                                                                                                                                                                                                                                                                                                                                                                                                                                                                                                                                                                                                                                                                                                                                                                                                                                                                                                                                                                                                                                                                                                                                                                                                                                                                                                                                                                                                                                                                                                                                                                                                                                                                                                                                                                                                                                                                                                                                                                                                                                                                                                                                                                                                                                                                                                                                                                                                                                                                                                                                                                                                                                                                                                                                                                                                                                                                                                                                                                                                                                                                                                                                                                                                                                                                                                                                                                                                                                                                                                                                                                                                                                                                                                                                                                                                                                                                                                                                                                                                                                                                                                                                                                                                                                                                                                                                                                                                                                                                                                                                                                                                                                                                                                                                                                                                                                                                                                                                                                                                                                                                                                                                                                                                                                                                                                                                                                                                                                                                                                                                                                                                                                                                                                                                                                                                                                                                                                                                                                                                                                                                                                                                                                                                                                                                                                                                                                                                                                                                                                                                                                                                                                                                                                                                                                                                                                                                                                                                                                                                                                                                                                                                                                                                                                                                                                                                                                                                                                                                                                                                                                                                                                                                                                                                                                                                                                                                                                                                                                                                                                                                                                                                                                                                                                                                                                                                                                                                                                                                                                                                                                                                                                                                                                                                                                                                                                                                                                                                                                                                                                                                                                                                                                                                                                                                                                                                                                                                                                                                                                                                                                                                                                                                                                                                                                                                                                                                                                                                                                                                                                                                                                                                                                                                                                                                                                                                                                                                                                                                                                                                                                                                                                                                                                                                                                                                                                                                                                                                                                                                                                                                                                                                                                                                                                                                                                                                                                                                                                                                                                                                                                                                                                                                                                                                                                                                                                                                                                                                                                                                                                                                                                                                                                                                                                                                                                                                                                                                                                                                                                                                                                                                                                                                                                                                                                                   |                                                                                                                                                                                                                                                                                                                                                                                                                                                                                                                                                                                                                                  | 23.8%                                                                                                                                                                                                                                                                                                                                                                                                                                                                                                                                                                                                                                        |                                                                                                                                                                                                                                                                                                                                                                                                                                                                                                                                                                                                                                                                           | -                                                                                                                                                                                                                                                                                                                                                                                                                                                                                                                                                                                                                        |                                                                                                                                                                                                                                                                                                                                                                                                                                                                                                                                                                                                                                                                                                                                                                                                                       |                                                                                                                                                                                                                                                                                                                                                                                                                                                                                                                                                                                                                                                                                                                                                                                                                                                                                                                                                                                                                                                                                                                                                                                                                                                                                                                                                                                                                                                                                                                                                                                                                                                                                                                                                                                                                                                                                                                                                                                                                                                                                                                                                                                                                                                                                                                                                                                                                                                                                                                                                                                                                                                                                                                                                                                                                                                                                                                                                                                                                                                                                                                                                                                                                                                                                                                                                                                                                                                                                                                                                                                                                                                                                                                                                                                                                                                                                                                                                                                                                                                                                                                                                                                                                                                                                                                                                                                                                                                                                                                                                                                                                                                                                                                                                                                                                                                                                                                                                                                                                                                                                                                                                                                                                                                                                                                                                                                                                                                                                                                                                                                                                                                                                                                                                                                                                                                                                                                                                                                                                                                                                                                                                                                                                                                                                                                                                                                                                                                                                                                                                                                                                                                                                                                                                                                                                                                                                                                                                                                                                                                                                                                                                                                                                                                                                                                                                                                                                                                                                                                                                                                                                                                                                                                                                                                                                                                                                                                                                                                                                                                                                                                                                                                                                                                                                                                                                                                                                                                                                                                                                                                                                                                                                                                                                                                                                                                                                                                                                                                                                                                                                                                                                                                                                                                                                                                                                                                                                                                                                                                                                                                                                                                                                                                                                                                                                                                                                                                                                                                                                                                                                                                                                                                                                                                                                                                                                                                                                                                                                                                                                                                                                                                                                                                                                                                                                                                                                                                                                                                                                                                                                                                                                                                                                                                                                                                                                                                                                                                                                                                                                                                                                                                                                                                                                                                                                                                                                                                                                                                                                                                                                                                                                                                                                                                                                                                                                                                                                                                                                                                                                                                                                                                                                                                                                                                                                                                                                                                                                                                                                                                                                                                                                                                                                                                                                                                                                                                                                                                                                                                                                                                                                                                                                                                                                                                                                                                                                                                                                                                                                                                                                                                                                                                                                                                                                                                                                                                                                                                                                                                                                                                                                                                                                                                                                                                                                                                                                                                                                                                                                                                                                                                                                                                                                                                                                                                                                                                                                                                                                                                                                                                                                                                                                                                                                                                                                                                                                                                                                                                                                                                                                                                                                                                                                                                                                                                                                                                                                                                                                                                                                                                                                                                                                                                                                                                                                                                                                                                                                                                                                                                                                                                                                                                                                                                                                                                                                                                                                                                                                                                                                                                                                                                                                                                                                                                                                                                                                                                                                                                                                                                                                                                                                                                                                                                                                                                                                                                                                                                                                                                                                                                                                                                                                                                                                                                                                                                                                                                                                                                                                                                   | 0.4%                                                                                                                                                                                                                                                                                                                                                                                                                                                                                                                                                                                                                                                                                                                                                                                                                                                                                                                                                                                                                                                                                                                                                                                                                                                                                                                                                                                                                                                                                                                                                                                                                                                                                                                                                                                                                                                                                                                                                                                                                                                                                                                                                                                                                                                                                                                                                                                                                                                                                                                                                                                                                                                                                                                                                                                                                                                                                                                                                                                                                                                                                                                                                                                                                                                                                                                                                                                                                                                                                                                                                                                                                                                                                                                                                                                                                                                                                                                                                                                                                                                                                                                                                                                                                                                                                                                                                                                                                                                                                                                                                                                                                                                                                                                                                                                                                                                                                                                                                                                                                                                                                                                                                                                                                                                                                                                                                                                                                                                                                                                                                                                                                                                                                                                                                                                                                                                                                                                                                                                                                                                                                                                                                                                                                                                                                                                                                                                                                                                                                                                                                                                                                                                                                                                                                                                                                                                                                                                                                                                                                                                                                                                                                                                                                                                                                                                                                                                                                                                                                                                                                                                                                                                                                                                                                                                                                                                                                                                                                                                                                                                                                                                                                                                                                                                                                                                                                                                                                                                                                                                                                                                                                                                                                                                                                                                                                                                                                                                                                                                                                                                                                                                                                                                                                                                                                                                                                                                                                                                                                                                                                                                                                                                                                                                                                                                                                                                                                                                                                                                                                                                                                                                                                                                                                                                                                                                                                                                                                                                                                                                                                                                                                                                                                                                                                                                                                                                                                                                                                                                                                                                                                                                                                                                                                                                                                                                                                                                                                                                                                                                                                                                                                                                                                                                                                                                                                                                                                                                                                                                                                                                                                                                                                                                                                                                                                                                                                                                                                                                                                                                                                                                                                                                                                                                                                                                                                                                                                                                                                                                                                                                                                                                                                                                                                                                                                                                                                                                                                                                                                                                                                                                                                                                                                                                                                                                                                                                                                                                                                                                                                                                                                                                                                                                                                                                                                                                                                                                                                                                                                                                                                                                                                                                                                                                                                                                                                                                                                                                                                                                                                                                                                                                                                                                                                                                                                                                                                                                                                                                                                                                                                                                                                                                                                                                                                                                                                                                                                                                                                                                                                                                                                                                                                                                                                                                                                                                                                                                                                                                                                                                                                                                                                                                                                                                                                                                                                                                                                                                                                                                                                                                                                                                                                                                                                                                                                                                                                                                                                                                                                                                                                                                                                                                                                                                                                                                                                                                                                                                                                                                                                                                                                                                                                                                                                                                               |                                                                                                                                                                                                                                                                                                                                                                                                                                                                                                                                                                                                                                                                                                                                                                                                                                                                                                                                                                                                                                                                                                                                                                                                                                                                                                                                                                                                                                                                                                                                                                                                                                                                                                                                                                                                                                                                                                                                                                                                                                                                                                                                                                                                                                                                                                                                                                                                                                                                                                                                                                                                                                                                                                                                                                                                                                                                                                                                                                                                                                                                                                                                                                                                                                                                                                                                                                                                                                                                                                                                                                                                                                                                                                                                                                                                                                                                                                                                                                                                                                                                                                                                                                                                                                                                                                                                                                                                                                                                                                                                                                                                                                                                                                                                                                                                                                                                                                                                                                                                                                                                                                                                                                                                                                                                                                                                                                                                                                                                                                                                                                                                                                                                                                                                                                                                                                                                                                                                                                                                                                                                                                                                                                                                                                                                                                                                                                                                                                                                                                                                                                                                                                                                                                                                                                                                                                                                                                                                                                                                                                                                                                                                                                                                                                                                                                                                                                                                                                                                                                                                                                                                                                                                                                                                                                                                                                                                                                                                                                                                                                                                                                                                                                                                                                                                                                                                                                                                                                                                                                                                                                                                                                                                                                                                                                                                                                                                                                                                                                                                                                                                                                                                                                                                                                                                                                                                                                                                                                                                                                                                                                                                                                                                                                                                                                                                                                                                                                                                                                                                                                                                                                                                                                                                                                                                                                                                                                                                                                                                                                                                                                                                                                                                                                                                                                                                                                                                                                                                                                                                                                                                                                                                                                                                                                                                                                                                                                                                                                                                                                                                                                                                                                                                                                                                                                                                                                                                                                                                                                                                                                                                                                                                                                                                                                                                                                                                                                                                                                                                                                                                                                                                                                                                                                                                                                                                                                                                                                                                                                                                                                                                                                                                                                                                                                                                                                                                                                                                                                                                                                                                                                                                                                                                                                                                                                                                                                                                                                                                                                                                                                                                                                                                                                                                                                                                                                                                                                                                                                                                                                                                                                                                                                                                                                                                                                                                                                                                                                                                                                                                                                                                                                                                                                                                                                                                                                                                                                                                                                                                                                                                                                                                                                                                                                                                                                                                                                                                                                                                                                                                                                                                                                                                                                                                                                                                                                                                                                                                                                                                                                                                                                                                                                                                                                                                                                                                                                                                                                                                                                                                                                                                                                                                                                                                                                                                                                                                                                                                                                                                                                                                                                                                                                                                         | 7.6%                                                                                                                                                                                                                                                                                                                                                                                                                                                                                                                                                                           |                                                                                                                                                                                                                                                                                                                                                                                                                                                                                                                                                                                                                                                                                                                                                                                                                                                                                                                                                                                    | -                                                                                                                                                                                                                                                                                                                                                                                                                                                                                                                                                                                                                                                                                                                                                                                                                                                                                                                                                                                                                                                                                                                                                                                                                                                                                                                                                                                                                                                                                                                                                                                                                                                                                                                                                                                                                                                                                                                                                                                                                                                                                                                                                                                                                                                                                                                                                                                                                                                                                                                                                                                                                                                                                                                                                                                                                                                                                                                                                                                                                                                                                                                                                                                                                                                                                                                                                                                                                                                                                                                                                                                                                                                                                                                                                                                                                                                                                                                                                                                                                                                                                                                                                                                                                                                                                                                                                                                                                                                                                                                                                         |                                                                                                                                                                                                                                                                                                                                                                                                                                                                                                                                                                                                                                                                                                                                                                                                                                                                                                                                                                                                                                                                                                                                                                                                                                                                                                                                                                                                                                                                                                                                                                                                                                                                                                                                                                                                                                                                                                                                                                                                                                                                                                                                                                                                                                                                                                                                                                                                                                                                                                                                                                                                                                                                                                                                                                                                                                                                                                                                                                                             |                                                                                                                                                                                                                                                                                                                                                                                                                                                                                                                                                                                                                                                                                                                                                                 |                                                                                                                                                                                                                                                                                                                                                                                                                                                                                                                                                                                                                                                                                                                                                                                                                                                                                                                                                        |                                                                                                                                                                                   | 70.6%                                                                                                                                                                                                                                                                                                                                                                                                                                                                                                                                                                                                                                                                                                                                                |                                                                                                                                                                                                                                                                                                                                                                                                                                                                                                                                                                                                                                                                                                                           |                                                                                                                                                                                                                                                                                                                                                                                                                                                                                                                                                                                                                                                                                                                                                             |                                                                                                                                                                                                                                                                                                                                                                                                                                                                                                                                                                                                                                                                                                                                                             |                                                                                                                                                                                                                                                                                                                                                                                                                                                                                                                                                                                                                                           |                                                                                                                                                                                                                                                                                                                                                                                                                                                                                                                                                                                                                                                                                               |                                                                                                                                                                                                                                                                                                                                                                                                                                                                                                                                                                                                                                                                                                                                                                                                                                                                                                                                               | 22.3%                                                                                                                                                                                                                                                                                                                                                                                                                                                                                                                                                                                                                                                                                                        |                                                                                                                                                                                                                                                                                                                                                                                                                                                                                                                                                                                                                                                                                                                                                             | -                                                                                                                                                                                                                                                                                                                                                                                                                                                                                                                                                                                                                                                                                                                                                                                                                                                                                                                                                                                                                                                                                                                                                                                                                                                                                                                                                                                                                                                                                                                                                                                                                                                                                                                                                                                                                                                                                                                                                                                                                                                                                                                                                                                                                                                                                                                                                                                                                                                                                                                                                                                                                                                                                                                                                                                                                                                                                                                                                                                                                                                                                                                                                                                                                                                                                                                                                                                                                                                                                                                                                                                                                                                                                                                                                                                                                                                                                                                                                                                                                                                                                                                                                                                           |                                                                                                                                                                                                                                                                                                                                                                                                                                                                                                                                                                                                                                                       |                                                                                                                                                                                                                                                                                                                                                                                                                                                                                                                                                                                                                                                                                                                                                             | 0.9%                                                                                                                                                                                                                                                                                                                                                                                                                                                                                                                                                                                                                                                                                                                                                                                                                                                                                                                                                                                                                                                                                                                                                                                                                                                                                                                                                                                                                                                                                                                                                                                                                                                                                                                                                                                                                                                                                                                                                                                                                                                                                                   |
|                 |                                 | 0.6%                                                                                                                                                                               |                                                                                                                                                                                                                                                                                                                                                                                                                                                                                                                                                                                                                                                                                                                                                                                                                                                                                                                                                                                                                                                                                                                                                                                                                                                                                                                                                                                                                                                                                                                                                                                                                                                                                                                                                                                                                                                                                                                                                                                                                                                                                                                                                                                                                                                                                                                                                                                                                                                                                                                                                                                                                                                                                                                                                                                                                                                                                                                                                                                                                                                                                                                                                                                                                                                                                                                                                                                                                                                                                                                                                                                                                                                                                                                                                                                                                                                                                                                                                                                                                                                                                                                                                                                                                                                                                                                                                                                                                                                                                                                                                                                                                                                                                                                                                                                                                                                                                                                                                                                                                                                                                                                                                                                                                                                                                                                                                                                                                                                                                                                                                                                                                                                                                                                                                                                                                                                                                                                                                                                                                                                                                                                                                                                                                                                                                                                                                                                                                                                                                                                                                                                                                                                                                                                                                                                                                                                                                                                                                                                                                                                                                                                                                                                                                                                                                                                                                                                                                                                                                                                                                                                                                                                                                                                                                                                                                                                                                                                                                                                                                                                                                                                                                                                                                                                                                                                                                                                                                                                                                                                                                                                                                                                                                                                                                                                                                                                                                                                                                                                                                                                                                                                                                                                                                                                                                                                                                                                                                                                                                                                                                                                                                                                                                                                                                                                                                                                                                                                                                                                                                                                                                                                                                                                                                                                                                                                                                                                                                                                                                                                                                                                                                                                                                                                                                                                                                                                                                                                                                                                                                                                                                                                                                                                                                                                                                                                                                                                                                                                                                                                                                                                                                                                                                                                                                                                                                                                                                                                                                                                                                                                                                                                                                                                                                                                                                                                                                                                                                                                                                                                                                                                                                                                                                                                                                                                                                                                                                                                                                                                                                                                                                                                                                                                                                                                                                                                                                                                                                                                                                                                                                                                                                                                                                                                                                                                                                                                                                                                                                                                                                                                                                                                                                                                                                                                                                                                                                                                                                                                                                                                                                                                                                                                                                                                                                                                                                                                                                                                                                                                                                                                                                                                                                                                                                                                                                                                                                                                                                                                                                                                                                                                                                                                                                                                                                                                                                                                                                                                                                                                                                                                                                                                                                                                                                                                                                                                                                                                                                                                                                                                                                                                                                                                                                                                                                                                                                                                                                                                                                                                                                                                                                                                                                                                                                                                                                                                                                                                                                                                                                                                                                                                                                                                                                                                                                                                                                                                                                                                                                                                                                                                                                                                                                                                                                                                                                                                                                                                                                                                                                                                                                                                                                                                                                                                                                                                                                                                                                                                                                                                                                                                                                                                                                                                                                                                                                                                                                                                                                                                                                                                                                                                                                                                                                                                                                                                                                                                                                                                                                                                                                                                                                                                                                                                                                                                                                                                                                                                                                                                                                                                                                                                                                                                                                                                                                                                                                                                                                                                                                                                                                                                                                                                                                                                                                                                                                                                                                                                                                                                                                                                                                                                                                                                                                                                                                                                                                                                                                                                                                                                                                                                                                                                                                                                                                                                                                                                                                                                                                                                                                                                                                                                                                                                                                                                                                                                                                                                                                                                                                                                                                                                                                                                                                                                                                                                                                                                                                                                                                                                                                                                                                                                                                                                                                                                                                                                                                                                                                                                                                                                                                                                                                                                                                                                                                                                                                                                                                                                                                                                                                                                                                                                                                                                                                                                                                                                                                                                                                                                                                                                                                                                                                                                                                                                                                                                                                                                                                                                                                                                                                                                                                                                                                                                                                                                                                                                                                                                                                                                                                                                                                                                                                                                   |                                                                                                                                                                                                                                                                                                                                  |                                                                                                                                                                                                                                                                                                                                                                                                             |                                                                                                                                                                                                                                                                                                                                                                                                                                                                                                               |                                                                                                                                                                                                                                                                                                                                                                                                                                                                                                                                                                                 |                                                                                                                                                                                                                                                                                                                                                                                                                                                                                                                                                                                                                                                                                                                                                                                                                                                                                                                                                                                                                                                                                                                                                                                                                                                                                                                                                                                                                                                                                                                                                                                                                                                                                                                                                                                                                                                                                                                                                                                                                                                                                                                                                                                                                                                                                                                                                                                                                                                                                                                                                                                                                                                                                                                                                                                                                                                                                                                                                                                                                                                                                                                                                                                                                                                                                                                                                                                                                                                                                                                                                                                                                                                                                                                                                                                                                                                                                                                                                                                                                                                                                                                                                                                                                                                                                                                                                                                                                                                                                                                                                                                                                                                                                                                                                                                                                                                                                                                                                                                                                                                                                                                                                                                                                                                                                                                                                                                                                                                                                                                                                                                                                                                                                                                                                                                                                                                                                                                                                                                                                                                                                                                                                                                                                                                                                                                                                                                                                                                                                                                                                                                                                                                                                                                                                                                                                                                                                                                                                                                                                                                                                                                                                                                                                                                                                                                                                                                                                                                                                                                                                                                                                                                                                                                                                                                                                                                                                                                                                                                                                                                                                                                                                                                                                                                                                                                                                                                                                                                                                                                                                                                                                                                                                                                                                                                                                                                                                                                                                                                                                                                                                                                                                                                                                                                                                                                                                                                                                                                                                                                                                                                                                                                                                                                                                                                                                                                                                                                                                                                                                                                                                                                                                                                                                                                                                                                                                                                                                                                                                                                                                                                                                                                                                                                                                                                                                                                                                                                                                                                                                                                                                                                                                                                                                                                                                                                                                                                                                                                                                                                                                                                                                                                                                                                                                                                                                                                                                                                                                                                                                                                                                                                                                                                                                                                                                                                                                                                                                                                                                                                                                                                                                                                                                                                                                                                                                                                                                                                                                                                                                                                                                                                                                                                                                                                                                                                                                                                                                                                                                                                                                                                                                                                                                                                                                                                                                                                                                                                                                                                                                                                                                                                                                                                                                                                                                                                                                                                                                                                                                                                                                                                                                                                                                                                                                                                                                                                                                                                                                                                                                                                                                                                                                                                                                                                                                                                                                                                                                                                                                                                                                                                                                                                                                                                                                                                                                                                                                                                                                                                                                                                                                                                                                                                                                                                                                                                                                                                                                                                                                                                                                                                                                                                                                                                                                                                                                                                                                                                                                                                                                                                                                                                                                                                                                                                                                                                                                                                                                                                                                                                                                                                                                                                                                                                                                                                                                                                                                                                                                                                                                                                                                                                                                                                                                                                                                                                                                                                                                                                                                                                                                                                                                                                                                                                                                                                                                                                                                                                                                                                                                                                                                                                                                                                                                                                                                                                                                                                                                                                                                                                                                                                                                                                                                                                                                                                                                                                                                                                                                                                                                                                                                                                                                                                                                                                                                                                                                                                                                                                                                                                                                                                                                                                                                                                                                                                                                                                                                                                                                                                                                                                                                                                                                                                                                                                                                                                                                                                                                                                                                                                                                                                                                                                                                                                                                                                                                                                                                                                                                                                                                                                                                                                                                                                                                                                                                                                                                                                                                                                                                                                                                                                                                                                                                                                                                                                                                                                                                                                                                                                                                                                                                                                                                                   |                                                                                                                                                                                                                                                                                                                                                                                                                                                                                                                                                                                                                                  | 0.2%                                                                                                                                                                                                                                                                                                                                                                                                                                                                                                                                                                                                                                         |                                                                                                                                                                                                                                                                                                                                                                                                                                                                                                                                                                                                                                                                           | -                                                                                                                                                                                                                                                                                                                                                                                                                                                                                                                                                                                                                        |                                                                                                                                                                                                                                                                                                                                                                                                                                                                                                                                                                                                                                                                                                                                                                                                                       |                                                                                                                                                                                                                                                                                                                                                                                                                                                                                                                                                                                                                                                                                                                                                                                                                                                                                                                                                                                                                                                                                                                                                                                                                                                                                                                                                                                                                                                                                                                                                                                                                                                                                                                                                                                                                                                                                                                                                                                                                                                                                                                                                                                                                                                                                                                                                                                                                                                                                                                                                                                                                                                                                                                                                                                                                                                                                                                                                                                                                                                                                                                                                                                                                                                                                                                                                                                                                                                                                                                                                                                                                                                                                                                                                                                                                                                                                                                                                                                                                                                                                                                                                                                                                                                                                                                                                                                                                                                                                                                                                                                                                                                                                                                                                                                                                                                                                                                                                                                                                                                                                                                                                                                                                                                                                                                                                                                                                                                                                                                                                                                                                                                                                                                                                                                                                                                                                                                                                                                                                                                                                                                                                                                                                                                                                                                                                                                                                                                                                                                                                                                                                                                                                                                                                                                                                                                                                                                                                                                                                                                                                                                                                                                                                                                                                                                                                                                                                                                                                                                                                                                                                                                                                                                                                                                                                                                                                                                                                                                                                                                                                                                                                                                                                                                                                                                                                                                                                                                                                                                                                                                                                                                                                                                                                                                                                                                                                                                                                                                                                                                                                                                                                                                                                                                                                                                                                                                                                                                                                                                                                                                                                                                                                                                                                                                                                                                                                                                                                                                                                                                                                                                                                                                                                                                                                                                                                                                                                                                                                                                                                                                                                                                                                                                                                                                                                                                                                                                                                                                                                                                                                                                                                                                                                                                                                                                                                                                                                                                                                                                                                                                                                                                                                                                                                                                                                                                                                                                                                                                                                                                                                                                                                                                                                                                                                                                                                                                                                                                                                                                                                                                                                                                                                                                                                                                                                                                                                                                                                                                                                                                                                                                                                                                                                                                                                                                                                                                                                                                                                                                                                                                                                                                                                                                                                                                                                                                                                                                                                                                                                                                                                                                                                                                                                                                                                                                                                                                                                                                                                                                                                                                                                                                                                                                                                                                                                                                                                                                                                                                                                                                                                                                                                                                                                                                                                                                                                                                                                                                                                                                                                                                                                                                                                                                                                                                                                                                                                                                                                                                                                                                                                                                                                                                                                                                                                                                                                                                                                                                                                                                                                                                                                                                                                                                                                                                                                                                                                                                                                                                                                                                                                                                                                                                                                                                                                                                                                                                                                                                                                                                                                                                                                                                                                                                                                                                                                                                                                                                                                                                                                                                                                                                                                                                                                                                                                                                                                                                                                                                                                                                                                                                                                                                                                                                                                                                                                                                                                                                                                                                                                                                   | 5.0%                                                                                                                                                                                                                                                                                                                                                                                                                                                                                                                                                                                                                                                                                                                                                                                                                                                                                                                                                                                                                                                                                                                                                                                                                                                                                                                                                                                                                                                                                                                                                                                                                                                                                                                                                                                                                                                                                                                                                                                                                                                                                                                                                                                                                                                                                                                                                                                                                                                                                                                                                                                                                                                                                                                                                                                                                                                                                                                                                                                                                                                                                                                                                                                                                                                                                                                                                                                                                                                                                                                                                                                                                                                                                                                                                                                                                                                                                                                                                                                                                                                                                                                                                                                                                                                                                                                                                                                                                                                                                                                                                                                                                                                                                                                                                                                                                                                                                                                                                                                                                                                                                                                                                                                                                                                                                                                                                                                                                                                                                                                                                                                                                                                                                                                                                                                                                                                                                                                                                                                                                                                                                                                                                                                                                                                                                                                                                                                                                                                                                                                                                                                                                                                                                                                                                                                                                                                                                                                                                                                                                                                                                                                                                                                                                                                                                                                                                                                                                                                                                                                                                                                                                                                                                                                                                                                                                                                                                                                                                                                                                                                                                                                                                                                                                                                                                                                                                                                                                                                                                                                                                                                                                                                                                                                                                                                                                                                                                                                                                                                                                                                                                                                                                                                                                                                                                                                                                                                                                                                                                                                                                                                                                                                                                                                                                                                                                                                                                                                                                                                                                                                                                                                                                                                                                                                                                                                                                                                                                                                                                                                                                                                                                                                                                                                                                                                                                                                                                                                                                                                                                                                                                                                                                                                                                                                                                                                                                                                                                                                                                                                                                                                                                                                                                                                                                                                                                                                                                                                                                                                                                                                                                                                                                                                                                                                                                                                                                                                                                                                                                                                                                                                                                                                                                                                                                                                                                                                                                                                                                                                                                                                                                                                                                                                                                                                                                                                                                                                                                                                                                                                                                                                                                                                                                                                                                                                                                                                                                                                                                                                                                                                                                                                                                                                                                                                                                                                                                                                                                                                                                                                                                                                                                                                                                                                                                                                                                                                                                                                                                                                                                                                                                                                                                                                                                                                                                                                                                                                                                                                                                                                                                                                                                                                                                                                                                                                                                                                                                                                                                                                                                                                                                                                                                                                                                                                                                                                                                                                                                                                                                                                                                                                                                                                                                                                                                                                                                                                                                                                                                                                                                                                                                                                                                                                                                                                                                                                                                                                                                                                                                                                                                                                                                                                                                                                                                                                                                                                                                                                                                                                                                                                                                                                                                                                                                                                               | \$ 39,667                                                                                                                                                                                                                                                                                                                                                                                                                                                                                                                                                                                                                                                                                                                                                                                                                                                                                                                                                                                                                                                                                                                                                                                                                                                                                                                                                                                                                                                                                                                                                                                                                                                                                                                                                                                                                                                                                                                                                                                                                                                                                                                                                                                                                                                                                                                                                                                                                                                                                                                                                                                                                                                                                                                                                                                                                                                                                                                                                                                                                                                                                                                                                                                                                                                                                                                                                                                                                                                                                                                                                                                                                                                                                                                                                                                                                                                                                                                                                                                                                                                                                                                                                                                                                                                                                                                                                                                                                                                                                                                                                                                                                                                                                                                                                                                                                                                                                                                                                                                                                                                                                                                                                                                                                                                                                                                                                                                                                                                                                                                                                                                                                                                                                                                                                                                                                                                                                                                                                                                                                                                                                                                                                                                                                                                                                                                                                                                                                                                                                                                                                                                                                                                                                                                                                                                                                                                                                                                                                                                                                                                                                                                                                                                                                                                                                                                                                                                                                                                                                                                                                                                                                                                                                                                                                                                                                                                                                                                                                                                                                                                                                                                                                                                                                                                                                                                                                                                                                                                                                                                                                                                                                                                                                                                                                                                                                                                                                                                                                                                                                                                                                                                                                                                                                                                                                                                                                                                                                                                                                                                                                                                                                                                                                                                                                                                                                                                                                                                                                                                                                                                                                                                                                                                                                                                                                                                                                                                                                                                                                                                                                                                                                                                                                                                                                                                                                                                                                                                                                                                                                                                                                                                                                                                                                                                                                                                                                                                                                                                                                                                                                                                                                                                                                                                                                                                                                                                                                                                                                                                                                                                                                                                                                                                                                                                                                                                                                                                                                                                                                                                                                                                                                                                                                                                                                                                                                                                                                                                                                                                                                                                                                                                                                                                                                                                                                                                                                                                                                                                                                                                                                                                                                                                                                                                                                                                                                                                                                                                                                                                                                                                                                                                                                                                                                                                                                                                                                                                                                                                                                                                                                                                                                                                                                                                                                                                                                                                                                                                                                                                                                                                                                                                                                                                                                                                                                                                                                                                                                                                                                                                                                                                                                                                                                                                                                                                                                                                                                                                                                                                                                                                                                                                                                                                                                                                                                                                                                                                                                                                                                                                                                                                                                                                                                                                                                                                                                                                                                                                                                                                                                                                                                                                                                                                                                                                                                                                                                                                                                                                                                                                                                                                                                                                               | 2.2%                                                                                                                                                                                                                                                                                                                                                                                                                                                                                                                                                                           |                                                                                                                                                                                                                                                                                                                                                                                                                                                                                                                                                                                                                                                                                                                                                                                                                                                                                                                                                                                    | -                                                                                                                                                                                                                                                                                                                                                                                                                                                                                                                                                                                                                                                                                                                                                                                                                                                                                                                                                                                                                                                                                                                                                                                                                                                                                                                                                                                                                                                                                                                                                                                                                                                                                                                                                                                                                                                                                                                                                                                                                                                                                                                                                                                                                                                                                                                                                                                                                                                                                                                                                                                                                                                                                                                                                                                                                                                                                                                                                                                                                                                                                                                                                                                                                                                                                                                                                                                                                                                                                                                                                                                                                                                                                                                                                                                                                                                                                                                                                                                                                                                                                                                                                                                                                                                                                                                                                                                                                                                                                                                                                         |                                                                                                                                                                                                                                                                                                                                                                                                                                                                                                                                                                                                                                                                                                                                                                                                                                                                                                                                                                                                                                                                                                                                                                                                                                                                                                                                                                                                                                                                                                                                                                                                                                                                                                                                                                                                                                                                                                                                                                                                                                                                                                                                                                                                                                                                                                                                                                                                                                                                                                                                                                                                                                                                                                                                                                                                                                                                                                                                                                                             |                                                                                                                                                                                                                                                                                                                                                                                                                                                                                                                                                                                                                                                                                                                                                                 |                                                                                                                                                                                                                                                                                                                                                                                                                                                                                                                                                                                                                                                                                                                                                                                                                                                                                                                                                        | 18,500                                                                                                                                                                            | 2.2%                                                                                                                                                                                                                                                                                                                                                                                                                                                                                                                                                                                                                                                                                                                                                 |                                                                                                                                                                                                                                                                                                                                                                                                                                                                                                                                                                                                                                                                                                                           |                                                                                                                                                                                                                                                                                                                                                                                                                                                                                                                                                                                                                                                                                                                                                             |                                                                                                                                                                                                                                                                                                                                                                                                                                                                                                                                                                                                                                                                                                                                                             |                                                                                                                                                                                                                                                                                                                                                                                                                                                                                                                                                                                                                                           |                                                                                                                                                                                                                                                                                                                                                                                                                                                                                                                                                                                                                                                                                               | 31,842                                                                                                                                                                                                                                                                                                                                                                                                                                                                                                                                                                                                                                                                                                                                                                                                                                                                                                                                        | 4.4%                                                                                                                                                                                                                                                                                                                                                                                                                                                                                                                                                                                                                                                                                                         |                                                                                                                                                                                                                                                                                                                                                                                                                                                                                                                                                                                                                                                                                                                                                             | -                                                                                                                                                                                                                                                                                                                                                                                                                                                                                                                                                                                                                                                                                                                                                                                                                                                                                                                                                                                                                                                                                                                                                                                                                                                                                                                                                                                                                                                                                                                                                                                                                                                                                                                                                                                                                                                                                                                                                                                                                                                                                                                                                                                                                                                                                                                                                                                                                                                                                                                                                                                                                                                                                                                                                                                                                                                                                                                                                                                                                                                                                                                                                                                                                                                                                                                                                                                                                                                                                                                                                                                                                                                                                                                                                                                                                                                                                                                                                                                                                                                                                                                                                                                           |                                                                                                                                                                                                                                                                                                                                                                                                                                                                                                                                                                                                                                                       | 16,557                                                                                                                                                                                                                                                                                                                                                                                                                                                                                                                                                                                                                                                                                                                                                      | 52.0%                                                                                                                                                                                                                                                                                                                                                                                                                                                                                                                                                                                                                                                                                                                                                                                                                                                                                                                                                                                                                                                                                                                                                                                                                                                                                                                                                                                                                                                                                                                                                                                                                                                                                                                                                                                                                                                                                                                                                                                                                                                                                                  |
|                 | 602,972                         | 2.7%                                                                                                                                                                               | 556,457                                                                                                                                                                                                                                                                                                                                                                                                                                                                                                                                                                                                                                                                                                                                                                                                                                                                                                                                                                                                                                                                                                                                                                                                                                                                                                                                                                                                                                                                                                                                                                                                                                                                                                                                                                                                                                                                                                                                                                                                                                                                                                                                                                                                                                                                                                                                                                                                                                                                                                                                                                                                                                                                                                                                                                                                                                                                                                                                                                                                                                                                                                                                                                                                                                                                                                                                                                                                                                                                                                                                                                                                                                                                                                                                                                                                                                                                                                                                                                                                                                                                                                                                                                                                                                                                                                                                                                                                                                                                                                                                                                                                                                                                                                                                                                                                                                                                                                                                                                                                                                                                                                                                                                                                                                                                                                                                                                                                                                                                                                                                                                                                                                                                                                                                                                                                                                                                                                                                                                                                                                                                                                                                                                                                                                                                                                                                                                                                                                                                                                                                                                                                                                                                                                                                                                                                                                                                                                                                                                                                                                                                                                                                                                                                                                                                                                                                                                                                                                                                                                                                                                                                                                                                                                                                                                                                                                                                                                                                                                                                                                                                                                                                                                                                                                                                                                                                                                                                                                                                                                                                                                                                                                                                                                                                                                                                                                                                                                                                                                                                                                                                                                                                                                                                                                                                                                                                                                                                                                                                                                                                                                                                                                                                                                                                                                                                                                                                                                                                                                                                                                                                                                                                                                                                                                                                                                                                                                                                                                                                                                                                                                                                                                                                                                                                                                                                                                                                                                                                                                                                                                                                                                                                                                                                                                                                                                                                                                                                                                                                                                                                                                                                                                                                                                                                                                                                                                                                                                                                                                                                                                                                                                                                                                                                                                                                                                                                                                                                                                                                                                                                                                                                                                                                                                                                                                                                                                                                                                                                                                                                                                                                                                                                                                                                                                                                                                                                                                                                                                                                                                                                                                                                                                                                                                                                                                                                                                                                                                                                                                                                                                                                                                                                                                                                                                                                                                                                                                                                                                                                                                                                                                                                                                                                                                                                                                                                                                                                                                                                                                                                                                                                                                                                                                                                                                                                                                                                                                                                                                                                                                                                                                                                                                                                                                                                                                                                                                                                                                                                                                                                                                                                                                                                                                                                                                                                                                                                                                                                                                                                                                                                                                                                                                                                                                                                                                                                                                                                                                                                                                                                                                                                                                                                                                                                                                                                                                                                                                                                                                                                                                                                                                                                                                                                                                                                                                                                                                                                                                                                                                                                                                                                                                                                                                                                                                                                                                                                                                                                                                                                                                                                                                                                                                                                                                                                                                                                                                                                                                                                                                                                                                                                                                                                                                                                                                                                                                                                                                                                                                                                                                                                                                                                                                                                                                                                                                                                                                                                                                                                                                                                                                                                                                                                                                                                                                                                                                                                                                                                                                                                                                                                                                                                                                                                                                                                                                                                                                                                                                                                                                                                                                                                                                                                                                                                                                                                                                                                                                                                                                                                                                                                                                                                                                                                                                                                                                                                                                                                                                                                                                                                                                                                                                                                                                                                                                                                                                                                                                                                                                                                                                                                                                                                                                                                                                                                                                                                                                                                                                                                                                                                                                                                                                                                                                                                                                                                                                                                                                                                                                                                                                                                                                                                                                                                                                                                                                                                                                                                                                                                                                                                                                                                                                                                                                                                                                                                                                                                                                                                                                                                                                                                                                                                                                                                                                                                                                                                                                                                                                                                                                                                                                                                                                                                                                                                                                                                                                                                                                                                                                                                                                                                                                                                                                                                                                                                                                                                                                                                                                                                                                                                                                                                                                           |                                                                                                                                                                                                                                                                                                                                  | - 55                                                                                                                                                                                                                                                                                                                                                                                                        | 56,457                                                                                                                                                                                                                                                                                                                                                                                                                                                                                                        | 46,515                                                                                                                                                                                                                                                                                                                                                                                                                                                                                                                                                                          | 7.7%                                                                                                                                                                                                                                                                                                                                                                                                                                                                                                                                                                                                                                                                                                                                                                                                                                                                                                                                                                                                                                                                                                                                                                                                                                                                                                                                                                                                                                                                                                                                                                                                                                                                                                                                                                                                                                                                                                                                                                                                                                                                                                                                                                                                                                                                                                                                                                                                                                                                                                                                                                                                                                                                                                                                                                                                                                                                                                                                                                                                                                                                                                                                                                                                                                                                                                                                                                                                                                                                                                                                                                                                                                                                                                                                                                                                                                                                                                                                                                                                                                                                                                                                                                                                                                                                                                                                                                                                                                                                                                                                                                                                                                                                                                                                                                                                                                                                                                                                                                                                                                                                                                                                                                                                                                                                                                                                                                                                                                                                                                                                                                                                                                                                                                                                                                                                                                                                                                                                                                                                                                                                                                                                                                                                                                                                                                                                                                                                                                                                                                                                                                                                                                                                                                                                                                                                                                                                                                                                                                                                                                                                                                                                                                                                                                                                                                                                                                                                                                                                                                                                                                                                                                                                                                                                                                                                                                                                                                                                                                                                                                                                                                                                                                                                                                                                                                                                                                                                                                                                                                                                                                                                                                                                                                                                                                                                                                                                                                                                                                                                                                                                                                                                                                                                                                                                                                                                                                                                                                                                                                                                                                                                                                                                                                                                                                                                                                                                                                                                                                                                                                                                                                                                                                                                                                                                                                                                                                                                                                                                                                                                                                                                                                                                                                                                                                                                                                                                                                                                                                                                                                                                                                                                                                                                                                                                                                                                                                                                                                                                                                                                                                                                                                                                                                                                                                                                                                                                                                                                                                                                                                                                                                                                                                                                                                                                                                                                                                                                                                                                                                                                                                                                                                                                                                                                                                                                                                                                                                                                                                                                                                                                                                                                                                                                                                                                                                                                                                                                                                                                                                                                                                                                                                                                                                                                                                                                                                                                                                                                                                                                                                                                                                                                                                                                                                                                                                                                                                                                                                                                                                                                                                                                                                                                                                                                                                                                                                                                                                                                                                                                                                                                                                                                                                                                                                                                                                                                                                                                                                                                                                                                                                                                                                                                                                                                                                                                                                                                                                                                                                                                                                                                                                                                                                                                                                                                                                                                                                                                                                                                                                                                                                                                                                                                                                                                                                                                                                                                                                                                                                                                                                                                                                                                                                                                                                                                                                                                                                                                                                                                                                                                                                                                                                                                                                                                                                                                                                                                                                                                                                                                                                                                                                                                                                                                                                                                                                                                                                                                                                                                                                                                                                                                                                                                                                                                                                                                                                                                                                                                                                                                                                                                                                                                                                                                                                                                                                                                                                                                                                                                                                                                                                                                                                                                                                                                                                                                                                                                                                                                                                                                                                                                                                                                                                                                                                                                                                                                                                                                                                                                                                                                                                                                                                                                                                                                                                                                                                                                                                                                                                                                                                                                                                                                                                                                                                                                                                                                                                                                                                                                                                                                                                                                                                                                                                                                                                                                                                                                                                                                                                                                                                                                                                                                                                                                                                                                                                                                                                                                                                                                                                                                                                                                                                                                                                                                                                                                                                                                                                                                                                                                                                                                                                                                                              | 383,000                                                                                                                                                                                                                                                                                                                                                                                                                                                                                                                                                                                                                          | 2.0%                                                                                                                                                                                                                                                                                                                                                                                                                                                                                                                                                                                                                                         | 375,735                                                                                                                                                                                                                                                                                                                                                                                                                                                                                                                                                                                                                                                                   | -                                                                                                                                                                                                                                                                                                                                                                                                                                                                                                                                                                                                                        | 375,735                                                                                                                                                                                                                                                                                                                                                                                                                                                                                                                                                                                                                                                                                                                                                                                                               | 7,265                                                                                                                                                                                                                                                                                                                                                                                                                                                                                                                                                                                                                                                                                                                                                                                                                                                                                                                                                                                                                                                                                                                                                                                                                                                                                                                                                                                                                                                                                                                                                                                                                                                                                                                                                                                                                                                                                                                                                                                                                                                                                                                                                                                                                                                                                                                                                                                                                                                                                                                                                                                                                                                                                                                                                                                                                                                                                                                                                                                                                                                                                                                                                                                                                                                                                                                                                                                                                                                                                                                                                                                                                                                                                                                                                                                                                                                                                                                                                                                                                                                                                                                                                                                                                                                                                                                                                                                                                                                                                                                                                                                                                                                                                                                                                                                                                                                                                                                                                                                                                                                                                                                                                                                                                                                                                                                                                                                                                                                                                                                                                                                                                                                                                                                                                                                                                                                                                                                                                                                                                                                                                                                                                                                                                                                                                                                                                                                                                                                                                                                                                                                                                                                                                                                                                                                                                                                                                                                                                                                                                                                                                                                                                                                                                                                                                                                                                                                                                                                                                                                                                                                                                                                                                                                                                                                                                                                                                                                                                                                                                                                                                                                                                                                                                                                                                                                                                                                                                                                                                                                                                                                                                                                                                                                                                                                                                                                                                                                                                                                                                                                                                                                                                                                                                                                                                                                                                                                                                                                                                                                                                                                                                                                                                                                                                                                                                                                                                                                                                                                                                                                                                                                                                                                                                                                                                                                                                                                                                                                                                                                                                                                                                                                                                                                                                                                                                                                                                                                                                                                                                                                                                                                                                                                                                                                                                                                                                                                                                                                                                                                                                                                                                                                                                                                                                                                                                                                                                                                                                                                                                                                                                                                                                                                                                                                                                                                                                                                                                                                                                                                                                                                                                                                                                                                                                                                                                                                                                                                                                                                                                                                                                                                                                                                                                                                                                                                                                                                                                                                                                                                                                                                                                                                                                                                                                                                                                                                                                                                                                                                                                                                                                                                                                                                                                                                                                                                                                                                                                                                                                                                                                                                                                                                                                                                                                                                                                                                                                                                                                                                                                                                                                                                                                                                                                                                                                                                                                                                                                                                                                                                                                                                                                                                                                                                                                                                                                                                                                                                                                                                                                                                                                                                                                                                                                                                                                                                                                                                                                                                                                                                                                                                                                                                                                                                                                                                                                                                                                                                                                                                                                                                                                                                                                                                                                                                                                                                                                                                                                                                                                                                                                                                                                                                                                                                                                                                                                                                                                                                                                                                                                                                                                                                                                                                                                                                                                                                                                                                                                                                                                                                                                                                                                                                                                                                                                                                                                                                                                                                                                                                                                                             | 1.9%                                                                                                                                                                                                                                                                                                                                                                                                                                                                                                                                                                                                                                                                                                                                                                                                                                                                                                                                                                                                                                                                                                                                                                                                                                                                                                                                                                                                                                                                                                                                                                                                                                                                                                                                                                                                                                                                                                                                                                                                                                                                                                                                                                                                                                                                                                                                                                                                                                                                                                                                                                                                                                                                                                                                                                                                                                                                                                                                                                                                                                                                                                                                                                                                                                                                                                                                                                                                                                                                                                                                                                                                                                                                                                                                                                                                                                                                                                                                                                                                                                                                                                                                                                                                                                                                                                                                                                                                                                                                                                                                                                                                                                                                                                                                                                                                                                                                                                                                                                                                                                                                                                                                                                                                                                                                                                                                                                                                                                                                                                                                                                                                                                                                                                                                                                                                                                                                                                                                                                                                                                                                                                                                                                                                                                                                                                                                                                                                                                                                                                                                                                                                                                                                                                                                                                                                                                                                                                                                                                                                                                                                                                                                                                                                                                                                                                                                                                                                                                                                                                                                                                                                                                                                                                                                                                                                                                                                                                                                                                                                                                                                                                                                                                                                                                                                                                                                                                                                                                                                                                                                                                                                                                                                                                                                                                                                                                                                                                                                                                                                                                                                                                                                                                                                                                                                                                                                                                                                                                                                                                                                                                                                                                                                                                                                                                                                                                                                                                                                                                                                                                                                                                                                                                                                                                                                                                                                                                                                                                                                                                                                                                                                                                                                                                                                                                                                                                                                                                                                                                                                                                                                                                                                                                                                                                                                                                                                                                                                                                                                                                                                                                                                                                                                                                                                                                                                                                                                                                                                                                                                                                                                                                                                                                                                                                                                                                                                                                                                                                                                                                                                                                                                                                                                                                                                                                                                                                                                                                                                                                                                                                                                                                                                                                                                                                                                                                                                                                                                                                                                                                                                                                                                                                                                                                                                                                                                                                                                                                                                                                                                                                                                                                                                                                                                                                                                                                                                                                                                                                                                                                                                                                                                                                                                                                                                                                                                                                                                                                                                                                                                                                                                                                                                                                                                                                                                                                                                                                                                                                                                                                                                                                                                                                                                                                                                                                                                                                                                                                                                                                                                                                                                                                                                                                                                                                                                                                                                                                                                                                                                                                                                                                                                                                                                                                                                                                                                                                                                                                                                                                                                                                                                                                                                                                                                                                                                                                                                                                                                                                                                                                                                                                                                                                                                                                                                                                                                                                                                                                                                                                                                                                                                                                                                                                                                                                                               | \$ 71,116                                                                                                                                                                                                                                                                                                                                                                                                                                                                                                                                                                                                                                                                                                                                                                                                                                                                                                                                                                                                                                                                                                                                                                                                                                                                                                                                                                                                                                                                                                                                                                                                                                                                                                                                                                                                                                                                                                                                                                                                                                                                                                                                                                                                                                                                                                                                                                                                                                                                                                                                                                                                                                                                                                                                                                                                                                                                                                                                                                                                                                                                                                                                                                                                                                                                                                                                                                                                                                                                                                                                                                                                                                                                                                                                                                                                                                                                                                                                                                                                                                                                                                                                                                                                                                                                                                                                                                                                                                                                                                                                                                                                                                                                                                                                                                                                                                                                                                                                                                                                                                                                                                                                                                                                                                                                                                                                                                                                                                                                                                                                                                                                                                                                                                                                                                                                                                                                                                                                                                                                                                                                                                                                                                                                                                                                                                                                                                                                                                                                                                                                                                                                                                                                                                                                                                                                                                                                                                                                                                                                                                                                                                                                                                                                                                                                                                                                                                                                                                                                                                                                                                                                                                                                                                                                                                                                                                                                                                                                                                                                                                                                                                                                                                                                                                                                                                                                                                                                                                                                                                                                                                                                                                                                                                                                                                                                                                                                                                                                                                                                                                                                                                                                                                                                                                                                                                                                                                                                                                                                                                                                                                                                                                                                                                                                                                                                                                                                                                                                                                                                                                                                                                                                                                                                                                                                                                                                                                                                                                                                                                                                                                                                                                                                                                                                                                                                                                                                                                                                                                                                                                                                                                                                                                                                                                                                                                                                                                                                                                                                                                                                                                                                                                                                                                                                                                                                                                                                                                                                                                                                                                                                                                                                                                                                                                                                                                                                                                                                                                                                                                                                                                                                                                                                                                                                                                                                                                                                                                                                                                                                                                                                                                                                                                                                                                                                                                                                                                                                                                                                                                                                                                                                                                                                                                                                                                                                                                                                                                                                                                                                                                                                                                                                                                                                                                                                                                                                                                                                                                                                                                                                                                                                                                                                                                                                                                                                                                                                                                                                                                                                                                                                                                                                                                                                                                                                                                                                                                                                                                                                                                                                                                                                                                                                                                                                                                                                                                                                                                                                                                                                                                                                                                                                                                                                                                                                                                                                                                                                                                                                                                                                                                                                                                                                                                                                                                                                                                                                                                                                                                                                                                                                                                                                                                                                                                                                                                                                                                                                                                                                                                                                                                                                                                                               | 3.9%                                                                                                                                                                                                                                                                                                                                                                                                                                                                                                                                                                           | 30,299                                                                                                                                                                                                                                                                                                                                                                                                                                                                                                                                                                                                                                                                                                                                                                                                                                                                                                                                                                             | -                                                                                                                                                                                                                                                                                                                                                                                                                                                                                                                                                                                                                                                                                                                                                                                                                                                                                                                                                                                                                                                                                                                                                                                                                                                                                                                                                                                                                                                                                                                                                                                                                                                                                                                                                                                                                                                                                                                                                                                                                                                                                                                                                                                                                                                                                                                                                                                                                                                                                                                                                                                                                                                                                                                                                                                                                                                                                                                                                                                                                                                                                                                                                                                                                                                                                                                                                                                                                                                                                                                                                                                                                                                                                                                                                                                                                                                                                                                                                                                                                                                                                                                                                                                                                                                                                                                                                                                                                                                                                                                                                         | 30,299                                                                                                                                                                                                                                                                                                                                                                                                                                                                                                                                                                                                                                                                                                                                                                                                                                                                                                                                                                                                                                                                                                                                                                                                                                                                                                                                                                                                                                                                                                                                                                                                                                                                                                                                                                                                                                                                                                                                                                                                                                                                                                                                                                                                                                                                                                                                                                                                                                                                                                                                                                                                                                                                                                                                                                                                                                                                                                                                                                                      | 40,81                                                                                                                                                                                                                                                                                                                                                                                                                                                                                                                                                                                                                                                                                                                                                           | B 57.4%                                                                                                                                                                                                                                                                                                                                                                                                                                                                                                                                                                                                                                                                                                                                                                                                                                                                                                                                                | 47,458                                                                                                                                                                            | 5.6%                                                                                                                                                                                                                                                                                                                                                                                                                                                                                                                                                                                                                                                                                                                                                 | 47,267                                                                                                                                                                                                                                                                                                                                                                                                                                                                                                                                                                                                                                                                                                                    |                                                                                                                                                                                                                                                                                                                                                                                                                                                                                                                                                                                                                                                                                                                                                             | - 47,267                                                                                                                                                                                                                                                                                                                                                                                                                                                                                                                                                                                                                                                                                                                                                    | 7 19                                                                                                                                                                                                                                                                                                                                                                                                                                                                                                                                                                                                                                      | 0.4%                                                                                                                                                                                                                                                                                                                                                                                                                                                                                                                                                                                                                                                                                          | 101,398                                                                                                                                                                                                                                                                                                                                                                                                                                                                                                                                                                                                                                                                                                                                                                                                                                                                                                                                       | 14.2%                                                                                                                                                                                                                                                                                                                                                                                                                                                                                                                                                                                                                                                                                                        | 103,156                                                                                                                                                                                                                                                                                                                                                                                                                                                                                                                                                                                                                                                                                                                                                     | -                                                                                                                                                                                                                                                                                                                                                                                                                                                                                                                                                                                                                                                                                                                                                                                                                                                                                                                                                                                                                                                                                                                                                                                                                                                                                                                                                                                                                                                                                                                                                                                                                                                                                                                                                                                                                                                                                                                                                                                                                                                                                                                                                                                                                                                                                                                                                                                                                                                                                                                                                                                                                                                                                                                                                                                                                                                                                                                                                                                                                                                                                                                                                                                                                                                                                                                                                                                                                                                                                                                                                                                                                                                                                                                                                                                                                                                                                                                                                                                                                                                                                                                                                                                           | 103,156                                                                                                                                                                                                                                                                                                                                                                                                                                                                                                                                                                                                                                               | (1,758)                                                                                                                                                                                                                                                                                                                                                                                                                                                                                                                                                                                                                                                                                                                                                     | -1.7%                                                                                                                                                                                                                                                                                                                                                                                                                                                                                                                                                                                                                                                                                                                                                                                                                                                                                                                                                                                                                                                                                                                                                                                                                                                                                                                                                                                                                                                                                                                                                                                                                                                                                                                                                                                                                                                                                                                                                                                                                                                                                                  |
|                 | 510,784                         | 2.3%                                                                                                                                                                               | 502,419                                                                                                                                                                                                                                                                                                                                                                                                                                                                                                                                                                                                                                                                                                                                                                                                                                                                                                                                                                                                                                                                                                                                                                                                                                                                                                                                                                                                                                                                                                                                                                                                                                                                                                                                                                                                                                                                                                                                                                                                                                                                                                                                                                                                                                                                                                                                                                                                                                                                                                                                                                                                                                                                                                                                                                                                                                                                                                                                                                                                                                                                                                                                                                                                                                                                                                                                                                                                                                                                                                                                                                                                                                                                                                                                                                                                                                                                                                                                                                                                                                                                                                                                                                                                                                                                                                                                                                                                                                                                                                                                                                                                                                                                                                                                                                                                                                                                                                                                                                                                                                                                                                                                                                                                                                                                                                                                                                                                                                                                                                                                                                                                                                                                                                                                                                                                                                                                                                                                                                                                                                                                                                                                                                                                                                                                                                                                                                                                                                                                                                                                                                                                                                                                                                                                                                                                                                                                                                                                                                                                                                                                                                                                                                                                                                                                                                                                                                                                                                                                                                                                                                                                                                                                                                                                                                                                                                                                                                                                                                                                                                                                                                                                                                                                                                                                                                                                                                                                                                                                                                                                                                                                                                                                                                                                                                                                                                                                                                                                                                                                                                                                                                                                                                                                                                                                                                                                                                                                                                                                                                                                                                                                                                                                                                                                                                                                                                                                                                                                                                                                                                                                                                                                                                                                                                                                                                                                                                                                                                                                                                                                                                                                                                                                                                                                                                                                                                                                                                                                                                                                                                                                                                                                                                                                                                                                                                                                                                                                                                                                                                                                                                                                                                                                                                                                                                                                                                                                                                                                                                                                                                                                                                                                                                                                                                                                                                                                                                                                                                                                                                                                                                                                                                                                                                                                                                                                                                                                                                                                                                                                                                                                                                                                                                                                                                                                                                                                                                                                                                                                                                                                                                                                                                                                                                                                                                                                                                                                                                                                                                                                                                                                                                                                                                                                                                                                                                                                                                                                                                                                                                                                                                                                                                                                                                                                                                                                                                                                                                                                                                                                                                                                                                                                                                                                                                                                                                                                                                                                                                                                                                                                                                                                                                                                                                                                                                                                                                                                                                                                                                                                                                                                                                                                                                                                                                                                                                                                                                                                                                                                                                                                                                                                                                                                                                                                                                                                                                                                                                                                                                                                                                                                                                                                                                                                                                                                                                                                                                                                                                                                                                                                                                                                                                                                                                                                                                                                                                                                                                                                                                                                                                                                                                                                                                                                                                                                                                                                                                                                                                                                                                                                                                                                                                                                                                                                                                                                                                                                                                                                                                                                                                                                                                                                                                                                                                                                                                                                                                                                                                                                                                                                                                                                                                                                                                                                                                                                                                                                                                                                                                                                                                                                                                                                                                                                                                                                                                                                                                                                                                                                                                                                                                                                                                                                                                                                                                                                                                                                                                                                                                                                                                                                                                                                                                                                                                                                                                                                                                                                                                                                                                                                                                                                                                                                                                                                                                                                                                                                                                                                                                                                                                                                                                                                                                                                                                                                                                                                                                                                                                                                                                                                                                                                                                                                                                                                                                                                                                                                                                                                                                                                                                                                                                                                                                                                                                                                                                                                                                                                                                                                                                                                                                                                                                                                                                                                                                                                                                                                                                                                                                                                                                                                                                                                                                                                                                                                                                                                                                                                                                                                                                                                                                                                                                                                                                                                                                                                                                                                                                                                                                                                                                                                                                                                                                                                                                                                                                                                                                                                                                                                                                                                                                                                                                                                                                                                                                                                                                                                                                                                                                                                                                                                                                           |                                                                                                                                                                                                                                                                                                                                  | - 50                                                                                                                                                                                                                                                                                                                                                                                                        | 02,419                                                                                                                                                                                                                                                                                                                                                                                                                                                                                                        | 8,365                                                                                                                                                                                                                                                                                                                                                                                                                                                                                                                                                                           | 1.6%                                                                                                                                                                                                                                                                                                                                                                                                                                                                                                                                                                                                                                                                                                                                                                                                                                                                                                                                                                                                                                                                                                                                                                                                                                                                                                                                                                                                                                                                                                                                                                                                                                                                                                                                                                                                                                                                                                                                                                                                                                                                                                                                                                                                                                                                                                                                                                                                                                                                                                                                                                                                                                                                                                                                                                                                                                                                                                                                                                                                                                                                                                                                                                                                                                                                                                                                                                                                                                                                                                                                                                                                                                                                                                                                                                                                                                                                                                                                                                                                                                                                                                                                                                                                                                                                                                                                                                                                                                                                                                                                                                                                                                                                                                                                                                                                                                                                                                                                                                                                                                                                                                                                                                                                                                                                                                                                                                                                                                                                                                                                                                                                                                                                                                                                                                                                                                                                                                                                                                                                                                                                                                                                                                                                                                                                                                                                                                                                                                                                                                                                                                                                                                                                                                                                                                                                                                                                                                                                                                                                                                                                                                                                                                                                                                                                                                                                                                                                                                                                                                                                                                                                                                                                                                                                                                                                                                                                                                                                                                                                                                                                                                                                                                                                                                                                                                                                                                                                                                                                                                                                                                                                                                                                                                                                                                                                                                                                                                                                                                                                                                                                                                                                                                                                                                                                                                                                                                                                                                                                                                                                                                                                                                                                                                                                                                                                                                                                                                                                                                                                                                                                                                                                                                                                                                                                                                                                                                                                                                                                                                                                                                                                                                                                                                                                                                                                                                                                                                                                                                                                                                                                                                                                                                                                                                                                                                                                                                                                                                                                                                                                                                                                                                                                                                                                                                                                                                                                                                                                                                                                                                                                                                                                                                                                                                                                                                                                                                                                                                                                                                                                                                                                                                                                                                                                                                                                                                                                                                                                                                                                                                                                                                                                                                                                                                                                                                                                                                                                                                                                                                                                                                                                                                                                                                                                                                                                                                                                                                                                                                                                                                                                                                                                                                                                                                                                                                                                                                                                                                                                                                                                                                                                                                                                                                                                                                                                                                                                                                                                                                                                                                                                                                                                                                                                                                                                                                                                                                                                                                                                                                                                                                                                                                                                                                                                                                                                                                                                                                                                                                                                                                                                                                                                                                                                                                                                                                                                                                                                                                                                                                                                                                                                                                                                                                                                                                                                                                                                                                                                                                                                                                                                                                                                                                                                                                                                                                                                                                                                                                                                                                                                                                                                                                                                                                                                                                                                                                                                                                                                                                                                                                                                                                                                                                                                                                                                                                                                                                                                                                                                                                                                                                                                                                                                                                                                                                                                                                                                                                                                                                                                                                                                                                                                                                                                                                                                                                                                                                                                                                                                                                                                                                                                                                                                                                                                                                                                                                                                                                                                                                                                                                                                                                                                                                                                                                                                                                                                                                                                                                                                                                                                                                                                                                                                                                                                                                                                                                                                                                                                                                                                                                                                                                                                                                                                                                                                                                                                                                                                                                                                                                                                                                                                                                                                                                                                                                                                                                                                                                                                                                                                                                                                                                                                                                                                                                                                                                                                                                                                                                                                                                                                                                                                                                                                                                                                                                                                                                                                                                                                                                                                                                                                                                                                                              | 426,510                                                                                                                                                                                                                                                                                                                                                                                                                                                                                                                                                                                                                          | 2.3%                                                                                                                                                                                                                                                                                                                                                                                                                                                                                                                                                                                                                                         | 426,232                                                                                                                                                                                                                                                                                                                                                                                                                                                                                                                                                                                                                                                                   |                                                                                                                                                                                                                                                                                                                                                                                                                                                                                                                                                                                                                          | 426,232                                                                                                                                                                                                                                                                                                                                                                                                                                                                                                                                                                                                                                                                                                                                                                                                               | 278                                                                                                                                                                                                                                                                                                                                                                                                                                                                                                                                                                                                                                                                                                                                                                                                                                                                                                                                                                                                                                                                                                                                                                                                                                                                                                                                                                                                                                                                                                                                                                                                                                                                                                                                                                                                                                                                                                                                                                                                                                                                                                                                                                                                                                                                                                                                                                                                                                                                                                                                                                                                                                                                                                                                                                                                                                                                                                                                                                                                                                                                                                                                                                                                                                                                                                                                                                                                                                                                                                                                                                                                                                                                                                                                                                                                                                                                                                                                                                                                                                                                                                                                                                                                                                                                                                                                                                                                                                                                                                                                                                                                                                                                                                                                                                                                                                                                                                                                                                                                                                                                                                                                                                                                                                                                                                                                                                                                                                                                                                                                                                                                                                                                                                                                                                                                                                                                                                                                                                                                                                                                                                                                                                                                                                                                                                                                                                                                                                                                                                                                                                                                                                                                                                                                                                                                                                                                                                                                                                                                                                                                                                                                                                                                                                                                                                                                                                                                                                                                                                                                                                                                                                                                                                                                                                                                                                                                                                                                                                                                                                                                                                                                                                                                                                                                                                                                                                                                                                                                                                                                                                                                                                                                                                                                                                                                                                                                                                                                                                                                                                                                                                                                                                                                                                                                                                                                                                                                                                                                                                                                                                                                                                                                                                                                                                                                                                                                                                                                                                                                                                                                                                                                                                                                                                                                                                                                                                                                                                                                                                                                                                                                                                                                                                                                                                                                                                                                                                                                                                                                                                                                                                                                                                                                                                                                                                                                                                                                                                                                                                                                                                                                                                                                                                                                                                                                                                                                                                                                                                                                                                                                                                                                                                                                                                                                                                                                                                                                                                                                                                                                                                                                                                                                                                                                                                                                                                                                                                                                                                                                                                                                                                                                                                                                                                                                                                                                                                                                                                                                                                                                                                                                                                                                                                                                                                                                                                                                                                                                                                                                                                                                                                                                                                                                                                                                                                                                                                                                                                                                                                                                                                                                                                                                                                                                                                                                                                                                                                                                                                                                                                                                                                                                                                                                                                                                                                                                                                                                                                                                                                                                                                                                                                                                                                                                                                                                                                                                                                                                                                                                                                                                                                                                                                                                                                                                                                                                                                                                                                                                                                                                                                                                                                                                                                                                                                                                                                                                                                                                                                                                                                                                                                                                                                                                                                                                                                                                                                                                                                                                                                                                                                                                                                                                                                                                                                                                                                                                                                                                                                                                                                                                                                                                                                                                                                                                                                                                                                                                                                                                                                                                                                                                                                                                                                                                                                                                                                                                                                                                                                                                                                               | 0.1%                                                                                                                                                                                                                                                                                                                                                                                                                                                                                                                                                                                                                                                                                                                                                                                                                                                                                                                                                                                                                                                                                                                                                                                                                                                                                                                                                                                                                                                                                                                                                                                                                                                                                                                                                                                                                                                                                                                                                                                                                                                                                                                                                                                                                                                                                                                                                                                                                                                                                                                                                                                                                                                                                                                                                                                                                                                                                                                                                                                                                                                                                                                                                                                                                                                                                                                                                                                                                                                                                                                                                                                                                                                                                                                                                                                                                                                                                                                                                                                                                                                                                                                                                                                                                                                                                                                                                                                                                                                                                                                                                                                                                                                                                                                                                                                                                                                                                                                                                                                                                                                                                                                                                                                                                                                                                                                                                                                                                                                                                                                                                                                                                                                                                                                                                                                                                                                                                                                                                                                                                                                                                                                                                                                                                                                                                                                                                                                                                                                                                                                                                                                                                                                                                                                                                                                                                                                                                                                                                                                                                                                                                                                                                                                                                                                                                                                                                                                                                                                                                                                                                                                                                                                                                                                                                                                                                                                                                                                                                                                                                                                                                                                                                                                                                                                                                                                                                                                                                                                                                                                                                                                                                                                                                                                                                                                                                                                                                                                                                                                                                                                                                                                                                                                                                                                                                                                                                                                                                                                                                                                                                                                                                                                                                                                                                                                                                                                                                                                                                                                                                                                                                                                                                                                                                                                                                                                                                                                                                                                                                                                                                                                                                                                                                                                                                                                                                                                                                                                                                                                                                                                                                                                                                                                                                                                                                                                                                                                                                                                                                                                                                                                                                                                                                                                                                                                                                                                                                                                                                                                                                                                                                                                                                                                                                                                                                                                                                                                                                                                                                                                                                                                                                                                                                                                                                                                                                                                                                                                                                                                                                                                                                                                                                                                                                                                                                                                                                                                                                                                                                                                                                                                                                                                                                                                                                                                                                                                                                                                                                                                                                                                                                                                                                                                                                                                                                                                                                                                                                                                                                                                                                                                                                                                                                                                                                                                                                                                                                                                                                                                                                                                                                                                                                                                                                                                                                                                                                                                                                                                                                                                                                                                                                                                                                                                                                                                                                                                                                                                                                                                                                                                                                                                                                                                                                                                                                                                                                                                                                                                                                                                                                                                                                                                                                                                                                                                                                                                                                                                                                                                                                                                                                                                                                                                                                                                                                                                                                                                                                                                                                                                                                                                                                                                                                                                                                                                                                                                                                                                                                                                                                                                                                                                                                                                                                                                               | 5 -                                                                                                                                                                                                                                                                                                                                                                                                                                                                                                                                                                                                                                                                                                                                                                                                                                                                                                                                                                                                                                                                                                                                                                                                                                                                                                                                                                                                                                                                                                                                                                                                                                                                                                                                                                                                                                                                                                                                                                                                                                                                                                                                                                                                                                                                                                                                                                                                                                                                                                                                                                                                                                                                                                                                                                                                                                                                                                                                                                                                                                                                                                                                                                                                                                                                                                                                                                                                                                                                                                                                                                                                                                                                                                                                                                                                                                                                                                                                                                                                                                                                                                                                                                                                                                                                                                                                                                                                                                                                                                                                                                                                                                                                                                                                                                                                                                                                                                                                                                                                                                                                                                                                                                                                                                                                                                                                                                                                                                                                                                                                                                                                                                                                                                                                                                                                                                                                                                                                                                                                                                                                                                                                                                                                                                                                                                                                                                                                                                                                                                                                                                                                                                                                                                                                                                                                                                                                                                                                                                                                                                                                                                                                                                                                                                                                                                                                                                                                                                                                                                                                                                                                                                                                                                                                                                                                                                                                                                                                                                                                                                                                                                                                                                                                                                                                                                                                                                                                                                                                                                                                                                                                                                                                                                                                                                                                                                                                                                                                                                                                                                                                                                                                                                                                                                                                                                                                                                                                                                                                                                                                                                                                                                                                                                                                                                                                                                                                                                                                                                                                                                                                                                                                                                                                                                                                                                                                                                                                                                                                                                                                                                                                                                                                                                                                                                                                                                                                                                                                                                                                                                                                                                                                                                                                                                                                                                                                                                                                                                                                                                                                                                                                                                                                                                                                                                                                                                                                                                                                                                                                                                                                                                                                                                                                                                                                                                                                                                                                                                                                                                                                                                                                                                                                                                                                                                                                                                                                                                                                                                                                                                                                                                                                                                                                                                                                                                                                                                                                                                                                                                                                                                                                                                                                                                                                                                                                                                                                                                                                                                                                                                                                                                                                                                                                                                                                                                                                                                                                                                                                                                                                                                                                                                                                                                                                                                                                                                                                                                                                                                                                                                                                                                                                                                                                                                                                                                                                                                                                                                                                                                                                                                                                                                                                                                                                                                                                                                                                                                                                                                                                                                                                                                                                                                                                                                                                                                                                                                                                                                                                                                                                                                                                                                                                                                                                                                                                                                                                                                                                                                                                                                                                                                                                                                                                                                                                                                                                                                                                                                                                                                                                                                                                                                                                     | 0.0%                                                                                                                                                                                                                                                                                                                                                                                                                                                                                                                                                                           | -                                                                                                                                                                                                                                                                                                                                                                                                                                                                                                                                                                                                                                                                                                                                                                                                                                                                                                                                                                                  |                                                                                                                                                                                                                                                                                                                                                                                                                                                                                                                                                                                                                                                                                                                                                                                                                                                                                                                                                                                                                                                                                                                                                                                                                                                                                                                                                                                                                                                                                                                                                                                                                                                                                                                                                                                                                                                                                                                                                                                                                                                                                                                                                                                                                                                                                                                                                                                                                                                                                                                                                                                                                                                                                                                                                                                                                                                                                                                                                                                                                                                                                                                                                                                                                                                                                                                                                                                                                                                                                                                                                                                                                                                                                                                                                                                                                                                                                                                                                                                                                                                                                                                                                                                                                                                                                                                                                                                                                                                                                                                                                           |                                                                                                                                                                                                                                                                                                                                                                                                                                                                                                                                                                                                                                                                                                                                                                                                                                                                                                                                                                                                                                                                                                                                                                                                                                                                                                                                                                                                                                                                                                                                                                                                                                                                                                                                                                                                                                                                                                                                                                                                                                                                                                                                                                                                                                                                                                                                                                                                                                                                                                                                                                                                                                                                                                                                                                                                                                                                                                                                                                                             |                                                                                                                                                                                                                                                                                                                                                                                                                                                                                                                                                                                                                                                                                                                                                                 | - 0.0%                                                                                                                                                                                                                                                                                                                                                                                                                                                                                                                                                                                                                                                                                                                                                                                                                                                                                                                                                 | 350                                                                                                                                                                               | 0.0%                                                                                                                                                                                                                                                                                                                                                                                                                                                                                                                                                                                                                                                                                                                                                 | 339                                                                                                                                                                                                                                                                                                                                                                                                                                                                                                                                                                                                                                                                                                                       |                                                                                                                                                                                                                                                                                                                                                                                                                                                                                                                                                                                                                                                                                                                                                             | - 339                                                                                                                                                                                                                                                                                                                                                                                                                                                                                                                                                                                                                                                                                                                                                       | 9 1                                                                                                                                                                                                                                                                                                                                                                                                                                                                                                                                                                                                                                       | 11 3.1%                                                                                                                                                                                                                                                                                                                                                                                                                                                                                                                                                                                                                                                                                       | 83,924                                                                                                                                                                                                                                                                                                                                                                                                                                                                                                                                                                                                                                                                                                                                                                                                                                                                                                                                        | 11.7%                                                                                                                                                                                                                                                                                                                                                                                                                                                                                                                                                                                                                                                                                                        | 75,848                                                                                                                                                                                                                                                                                                                                                                                                                                                                                                                                                                                                                                                                                                                                                      | -                                                                                                                                                                                                                                                                                                                                                                                                                                                                                                                                                                                                                                                                                                                                                                                                                                                                                                                                                                                                                                                                                                                                                                                                                                                                                                                                                                                                                                                                                                                                                                                                                                                                                                                                                                                                                                                                                                                                                                                                                                                                                                                                                                                                                                                                                                                                                                                                                                                                                                                                                                                                                                                                                                                                                                                                                                                                                                                                                                                                                                                                                                                                                                                                                                                                                                                                                                                                                                                                                                                                                                                                                                                                                                                                                                                                                                                                                                                                                                                                                                                                                                                                                                                           | 75,848                                                                                                                                                                                                                                                                                                                                                                                                                                                                                                                                                                                                                                                | 8,076                                                                                                                                                                                                                                                                                                                                                                                                                                                                                                                                                                                                                                                                                                                                                       | 9.6%                                                                                                                                                                                                                                                                                                                                                                                                                                                                                                                                                                                                                                                                                                                                                                                                                                                                                                                                                                                                                                                                                                                                                                                                                                                                                                                                                                                                                                                                                                                                                                                                                                                                                                                                                                                                                                                                                                                                                                                                                                                                                                   |
|                 | 82,797                          | 0.4%                                                                                                                                                                               | 82.547                                                                                                                                                                                                                                                                                                                                                                                                                                                                                                                                                                                                                                                                                                                                                                                                                                                                                                                                                                                                                                                                                                                                                                                                                                                                                                                                                                                                                                                                                                                                                                                                                                                                                                                                                                                                                                                                                                                                                                                                                                                                                                                                                                                                                                                                                                                                                                                                                                                                                                                                                                                                                                                                                                                                                                                                                                                                                                                                                                                                                                                                                                                                                                                                                                                                                                                                                                                                                                                                                                                                                                                                                                                                                                                                                                                                                                                                                                                                                                                                                                                                                                                                                                                                                                                                                                                                                                                                                                                                                                                                                                                                                                                                                                                                                                                                                                                                                                                                                                                                                                                                                                                                                                                                                                                                                                                                                                                                                                                                                                                                                                                                                                                                                                                                                                                                                                                                                                                                                                                                                                                                                                                                                                                                                                                                                                                                                                                                                                                                                                                                                                                                                                                                                                                                                                                                                                                                                                                                                                                                                                                                                                                                                                                                                                                                                                                                                                                                                                                                                                                                                                                                                                                                                                                                                                                                                                                                                                                                                                                                                                                                                                                                                                                                                                                                                                                                                                                                                                                                                                                                                                                                                                                                                                                                                                                                                                                                                                                                                                                                                                                                                                                                                                                                                                                                                                                                                                                                                                                                                                                                                                                                                                                                                                                                                                                                                                                                                                                                                                                                                                                                                                                                                                                                                                                                                                                                                                                                                                                                                                                                                                                                                                                                                                                                                                                                                                                                                                                                                                                                                                                                                                                                                                                                                                                                                                                                                                                                                                                                                                                                                                                                                                                                                                                                                                                                                                                                                                                                                                                                                                                                                                                                                                                                                                                                                                                                                                                                                                                                                                                                                                                                                                                                                                                                                                                                                                                                                                                                                                                                                                                                                                                                                                                                                                                                                                                                                                                                                                                                                                                                                                                                                                                                                                                                                                                                                                                                                                                                                                                                                                                                                                                                                                                                                                                                                                                                                                                                                                                                                                                                                                                                                                                                                                                                                                                                                                                                                                                                                                                                                                                                                                                                                                                                                                                                                                                                                                                                                                                                                                                                                                                                                                                                                                                                                                                                                                                                                                                                                                                                                                                                                                                                                                                                                                                                                                                                                                                                                                                                                                                                                                                                                                                                                                                                                                                                                                                                                                                                                                                                                                                                                                                                                                                                                                                                                                                                                                                                                                                                                                                                                                                                                                                                                                                                                                                                                                                                                                                                                                                                                                                                                                                                                                                                                                                                                                                                                                                                                                                                                                                                                                                                                                                                                                                                                                                                                                                                                                                                                                                                                                                                                                                                                                                                                                                                                                                                                                                                                                                                                                                                                                                                                                                                                                                                                                                                                                                                                                                                                                                                                                                                                                                                                                                                                                                                                                                                                                                                                                                                                                                                                                                                                                                                                                                                                                                                                                                                                                                                                                                                                                                                                                                                                                                                                                                                                                                                                                                                                                                                                                                                                                                                                                                                                                                                                                                                                                                                                                                                                                                                                                                                                                                                                                                                                                                                                                                                                                                                                                                                                                                                                                                                                                                                                                                                                                                                                                                                                                                                                                                                                                                                                                                                                                                                                                                                                                                                                                                                                                                                                                                                                                                                                                                                                                                                                                                                                                                                                                                                                                                                                                                                                                                                                                                                                                                                                                                                                                                                                                                                                                                                                                                                                                                                                                                                                                                                                                                                                                                                                                                                                                                                                                                                                                                                                                                                                                                                                                                                                                                                                                                                                                                                                                                                                                                                                                                                                                                                                                                                                                                                                                                                                                            |                                                                                                                                                                                                                                                                                                                                  | - 8                                                                                                                                                                                                                                                                                                                                                                                                         | 82.547                                                                                                                                                                                                                                                                                                                                                                                                                                                                                                        | 250                                                                                                                                                                                                                                                                                                                                                                                                                                                                                                                                                                             | 0.3%                                                                                                                                                                                                                                                                                                                                                                                                                                                                                                                                                                                                                                                                                                                                                                                                                                                                                                                                                                                                                                                                                                                                                                                                                                                                                                                                                                                                                                                                                                                                                                                                                                                                                                                                                                                                                                                                                                                                                                                                                                                                                                                                                                                                                                                                                                                                                                                                                                                                                                                                                                                                                                                                                                                                                                                                                                                                                                                                                                                                                                                                                                                                                                                                                                                                                                                                                                                                                                                                                                                                                                                                                                                                                                                                                                                                                                                                                                                                                                                                                                                                                                                                                                                                                                                                                                                                                                                                                                                                                                                                                                                                                                                                                                                                                                                                                                                                                                                                                                                                                                                                                                                                                                                                                                                                                                                                                                                                                                                                                                                                                                                                                                                                                                                                                                                                                                                                                                                                                                                                                                                                                                                                                                                                                                                                                                                                                                                                                                                                                                                                                                                                                                                                                                                                                                                                                                                                                                                                                                                                                                                                                                                                                                                                                                                                                                                                                                                                                                                                                                                                                                                                                                                                                                                                                                                                                                                                                                                                                                                                                                                                                                                                                                                                                                                                                                                                                                                                                                                                                                                                                                                                                                                                                                                                                                                                                                                                                                                                                                                                                                                                                                                                                                                                                                                                                                                                                                                                                                                                                                                                                                                                                                                                                                                                                                                                                                                                                                                                                                                                                                                                                                                                                                                                                                                                                                                                                                                                                                                                                                                                                                                                                                                                                                                                                                                                                                                                                                                                                                                                                                                                                                                                                                                                                                                                                                                                                                                                                                                                                                                                                                                                                                                                                                                                                                                                                                                                                                                                                                                                                                                                                                                                                                                                                                                                                                                                                                                                                                                                                                                                                                                                                                                                                                                                                                                                                                                                                                                                                                                                                                                                                                                                                                                                                                                                                                                                                                                                                                                                                                                                                                                                                                                                                                                                                                                                                                                                                                                                                                                                                                                                                                                                                                                                                                                                                                                                                                                                                                                                                                                                                                                                                                                                                                                                                                                                                                                                                                                                                                                                                                                                                                                                                                                                                                                                                                                                                                                                                                                                                                                                                                                                                                                                                                                                                                                                                                                                                                                                                                                                                                                                                                                                                                                                                                                                                                                                                                                                                                                                                                                                                                                                                                                                                                                                                                                                                                                                                                                                                                                                                                                                                                                                                                                                                                                                                                                                                                                                                                                                                                                                                                                                                                                                                                                                                                                                                                                                                                                                                                                                                                                                                                                                                                                                                                                                                                                                                                                                                                                                                                                                                                                                                                                                                                                                                                                                                                                                                                                                                                                                                                                                                                                                                                                                                                                                                                                                                                                                                                                                                                                                                                                                                                                                                                                                                                                                                                                                                                                                                                                                                                                                                                                                                                                                                                                                                                                                                                                                                                                                                                                                                                                                                                                                                                                                                                                                                                                                                                                                                                                                                                                                                                                                                                                                                                                                                                                                                                                                                                                                                                                                                                                                                                                                                                                                                                                                                                                                                                                                                                                                                                                                                                                                                                                                                                                                                                                                                                                                                                                                                                                                                                                                                                                                                                                                                                                                                                                                                                                                                                                                                                                                                                                                                              | 81.000                                                                                                                                                                                                                                                                                                                                                                                                                                                                                                                                                                                                                           | 0.4%                                                                                                                                                                                                                                                                                                                                                                                                                                                                                                                                                                                                                                         | 80.999                                                                                                                                                                                                                                                                                                                                                                                                                                                                                                                                                                                                                                                                    |                                                                                                                                                                                                                                                                                                                                                                                                                                                                                                                                                                                                                          | 80.999                                                                                                                                                                                                                                                                                                                                                                                                                                                                                                                                                                                                                                                                                                                                                                                                                | 1                                                                                                                                                                                                                                                                                                                                                                                                                                                                                                                                                                                                                                                                                                                                                                                                                                                                                                                                                                                                                                                                                                                                                                                                                                                                                                                                                                                                                                                                                                                                                                                                                                                                                                                                                                                                                                                                                                                                                                                                                                                                                                                                                                                                                                                                                                                                                                                                                                                                                                                                                                                                                                                                                                                                                                                                                                                                                                                                                                                                                                                                                                                                                                                                                                                                                                                                                                                                                                                                                                                                                                                                                                                                                                                                                                                                                                                                                                                                                                                                                                                                                                                                                                                                                                                                                                                                                                                                                                                                                                                                                                                                                                                                                                                                                                                                                                                                                                                                                                                                                                                                                                                                                                                                                                                                                                                                                                                                                                                                                                                                                                                                                                                                                                                                                                                                                                                                                                                                                                                                                                                                                                                                                                                                                                                                                                                                                                                                                                                                                                                                                                                                                                                                                                                                                                                                                                                                                                                                                                                                                                                                                                                                                                                                                                                                                                                                                                                                                                                                                                                                                                                                                                                                                                                                                                                                                                                                                                                                                                                                                                                                                                                                                                                                                                                                                                                                                                                                                                                                                                                                                                                                                                                                                                                                                                                                                                                                                                                                                                                                                                                                                                                                                                                                                                                                                                                                                                                                                                                                                                                                                                                                                                                                                                                                                                                                                                                                                                                                                                                                                                                                                                                                                                                                                                                                                                                                                                                                                                                                                                                                                                                                                                                                                                                                                                                                                                                                                                                                                                                                                                                                                                                                                                                                                                                                                                                                                                                                                                                                                                                                                                                                                                                                                                                                                                                                                                                                                                                                                                                                                                                                                                                                                                                                                                                                                                                                                                                                                                                                                                                                                                                                                                                                                                                                                                                                                                                                                                                                                                                                                                                                                                                                                                                                                                                                                                                                                                                                                                                                                                                                                                                                                                                                                                                                                                                                                                                                                                                                                                                                                                                                                                                                                                                                                                                                                                                                                                                                                                                                                                                                                                                                                                                                                                                                                                                                                                                                                                                                                                                                                                                                                                                                                                                                                                                                                                                                                                                                                                                                                                                                                                                                                                                                                                                                                                                                                                                                                                                                                                                                                                                                                                                                                                                                                                                                                                                                                                                                                                                                                                                                                                                                                                                                                                                                                                                                                                                                                                                                                                                                                                                                                                                                                                                                                                                                                                                                                                                                                                                                                                                                                                                                                                                                                                                                                                                                                                                                                                                                                                                                                                                                                                                                                                                                                                                                                                                                                                                                                                                                                                                                                                                                                                                                                                                                                                                                                                                                                                                                                                                                                                                 | 0.0%                                                                                                                                                                                                                                                                                                                                                                                                                                                                                                                                                                                                                                                                                                                                                                                                                                                                                                                                                                                                                                                                                                                                                                                                                                                                                                                                                                                                                                                                                                                                                                                                                                                                                                                                                                                                                                                                                                                                                                                                                                                                                                                                                                                                                                                                                                                                                                                                                                                                                                                                                                                                                                                                                                                                                                                                                                                                                                                                                                                                                                                                                                                                                                                                                                                                                                                                                                                                                                                                                                                                                                                                                                                                                                                                                                                                                                                                                                                                                                                                                                                                                                                                                                                                                                                                                                                                                                                                                                                                                                                                                                                                                                                                                                                                                                                                                                                                                                                                                                                                                                                                                                                                                                                                                                                                                                                                                                                                                                                                                                                                                                                                                                                                                                                                                                                                                                                                                                                                                                                                                                                                                                                                                                                                                                                                                                                                                                                                                                                                                                                                                                                                                                                                                                                                                                                                                                                                                                                                                                                                                                                                                                                                                                                                                                                                                                                                                                                                                                                                                                                                                                                                                                                                                                                                                                                                                                                                                                                                                                                                                                                                                                                                                                                                                                                                                                                                                                                                                                                                                                                                                                                                                                                                                                                                                                                                                                                                                                                                                                                                                                                                                                                                                                                                                                                                                                                                                                                                                                                                                                                                                                                                                                                                                                                                                                                                                                                                                                                                                                                                                                                                                                                                                                                                                                                                                                                                                                                                                                                                                                                                                                                                                                                                                                                                                                                                                                                                                                                                                                                                                                                                                                                                                                                                                                                                                                                                                                                                                                                                                                                                                                                                                                                                                                                                                                                                                                                                                                                                                                                                                                                                                                                                                                                                                                                                                                                                                                                                                                                                                                                                                                                                                                                                                                                                                                                                                                                                                                                                                                                                                                                                                                                                                                                                                                                                                                                                                                                                                                                                                                                                                                                                                                                                                                                                                                                                                                                                                                                                                                                                                                                                                                                                                                                                                                                                                                                                                                                                                                                                                                                                                                                                                                                                                                                                                                                                                                                                                                                                                                                                                                                                                                                                                                                                                                                                                                                                                                                                                                                                                                                                                                                                                                                                                                                                                                                                                                                                                                                                                                                                                                                                                                                                                                                                                                                                                                                                                                                                                                                                                                                                                                                                                                                                                                                                                                                                                                                                                                                                                                                                                                                                                                                                                                                                                                                                                                                                                                                                                                                                                                                                                                                                                                                                                                                                                                                                                                                                                                                                                                                                                                                                                                                                                                                                                                                               | \$ 497                                                                                                                                                                                                                                                                                                                                                                                                                                                                                                                                                                                                                                                                                                                                                                                                                                                                                                                                                                                                                                                                                                                                                                                                                                                                                                                                                                                                                                                                                                                                                                                                                                                                                                                                                                                                                                                                                                                                                                                                                                                                                                                                                                                                                                                                                                                                                                                                                                                                                                                                                                                                                                                                                                                                                                                                                                                                                                                                                                                                                                                                                                                                                                                                                                                                                                                                                                                                                                                                                                                                                                                                                                                                                                                                                                                                                                                                                                                                                                                                                                                                                                                                                                                                                                                                                                                                                                                                                                                                                                                                                                                                                                                                                                                                                                                                                                                                                                                                                                                                                                                                                                                                                                                                                                                                                                                                                                                                                                                                                                                                                                                                                                                                                                                                                                                                                                                                                                                                                                                                                                                                                                                                                                                                                                                                                                                                                                                                                                                                                                                                                                                                                                                                                                                                                                                                                                                                                                                                                                                                                                                                                                                                                                                                                                                                                                                                                                                                                                                                                                                                                                                                                                                                                                                                                                                                                                                                                                                                                                                                                                                                                                                                                                                                                                                                                                                                                                                                                                                                                                                                                                                                                                                                                                                                                                                                                                                                                                                                                                                                                                                                                                                                                                                                                                                                                                                                                                                                                                                                                                                                                                                                                                                                                                                                                                                                                                                                                                                                                                                                                                                                                                                                                                                                                                                                                                                                                                                                                                                                                                                                                                                                                                                                                                                                                                                                                                                                                                                                                                                                                                                                                                                                                                                                                                                                                                                                                                                                                                                                                                                                                                                                                                                                                                                                                                                                                                                                                                                                                                                                                                                                                                                                                                                                                                                                                                                                                                                                                                                                                                                                                                                                                                                                                                                                                                                                                                                                                                                                                                                                                                                                                                                                                                                                                                                                                                                                                                                                                                                                                                                                                                                                                                                                                                                                                                                                                                                                                                                                                                                                                                                                                                                                                                                                                                                                                                                                                                                                                                                                                                                                                                                                                                                                                                                                                                                                                                                                                                                                                                                                                                                                                                                                                                                                                                                                                                                                                                                                                                                                                                                                                                                                                                                                                                                                                                                                                                                                                                                                                                                                                                                                                                                                                                                                                                                                                                                                                                                                                                                                                                                                                                                                                                                                                                                                                                                                                                                                                                                                                                                                                                                                                                                                                                                                                                                                                                                                                                                                                                                                                                                                                                                                                                                                  | 0.0%                                                                                                                                                                                                                                                                                                                                                                                                                                                                                                                                                                           | 320                                                                                                                                                                                                                                                                                                                                                                                                                                                                                                                                                                                                                                                                                                                                                                                                                                                                                                                                                                                |                                                                                                                                                                                                                                                                                                                                                                                                                                                                                                                                                                                                                                                                                                                                                                                                                                                                                                                                                                                                                                                                                                                                                                                                                                                                                                                                                                                                                                                                                                                                                                                                                                                                                                                                                                                                                                                                                                                                                                                                                                                                                                                                                                                                                                                                                                                                                                                                                                                                                                                                                                                                                                                                                                                                                                                                                                                                                                                                                                                                                                                                                                                                                                                                                                                                                                                                                                                                                                                                                                                                                                                                                                                                                                                                                                                                                                                                                                                                                                                                                                                                                                                                                                                                                                                                                                                                                                                                                                                                                                                                                           | 32                                                                                                                                                                                                                                                                                                                                                                                                                                                                                                                                                                                                                                                                                                                                                                                                                                                                                                                                                                                                                                                                                                                                                                                                                                                                                                                                                                                                                                                                                                                                                                                                                                                                                                                                                                                                                                                                                                                                                                                                                                                                                                                                                                                                                                                                                                                                                                                                                                                                                                                                                                                                                                                                                                                                                                                                                                                                                                                                                                                          | 17                                                                                                                                                                                                                                                                                                                                                                                                                                                                                                                                                                                                                                                                                                                                                              | 7 35.6%                                                                                                                                                                                                                                                                                                                                                                                                                                                                                                                                                                                                                                                                                                                                                                                                                                                                                                                                                | 1.300                                                                                                                                                                             | 0.2%                                                                                                                                                                                                                                                                                                                                                                                                                                                                                                                                                                                                                                                                                                                                                 | 1.228                                                                                                                                                                                                                                                                                                                                                                                                                                                                                                                                                                                                                                                                                                                     |                                                                                                                                                                                                                                                                                                                                                                                                                                                                                                                                                                                                                                                                                                                                                             | - 1.228                                                                                                                                                                                                                                                                                                                                                                                                                                                                                                                                                                                                                                                                                                                                                     | 3 7                                                                                                                                                                                                                                                                                                                                                                                                                                                                                                                                                                                                                                       | 72 5.5%                                                                                                                                                                                                                                                                                                                                                                                                                                                                                                                                                                                                                                                                                       | -                                                                                                                                                                                                                                                                                                                                                                                                                                                                                                                                                                                                                                                                                                                                                                                                                                                                                                                                             | 0.0%                                                                                                                                                                                                                                                                                                                                                                                                                                                                                                                                                                                                                                                                                                         |                                                                                                                                                                                                                                                                                                                                                                                                                                                                                                                                                                                                                                                                                                                                                             |                                                                                                                                                                                                                                                                                                                                                                                                                                                                                                                                                                                                                                                                                                                                                                                                                                                                                                                                                                                                                                                                                                                                                                                                                                                                                                                                                                                                                                                                                                                                                                                                                                                                                                                                                                                                                                                                                                                                                                                                                                                                                                                                                                                                                                                                                                                                                                                                                                                                                                                                                                                                                                                                                                                                                                                                                                                                                                                                                                                                                                                                                                                                                                                                                                                                                                                                                                                                                                                                                                                                                                                                                                                                                                                                                                                                                                                                                                                                                                                                                                                                                                                                                                                             |                                                                                                                                                                                                                                                                                                                                                                                                                                                                                                                                                                                                                                                       |                                                                                                                                                                                                                                                                                                                                                                                                                                                                                                                                                                                                                                                                                                                                                             | 0.0%                                                                                                                                                                                                                                                                                                                                                                                                                                                                                                                                                                                                                                                                                                                                                                                                                                                                                                                                                                                                                                                                                                                                                                                                                                                                                                                                                                                                                                                                                                                                                                                                                                                                                                                                                                                                                                                                                                                                                                                                                                                                                                   |
|                 | 167.809                         | 0.8%                                                                                                                                                                               | 154.021                                                                                                                                                                                                                                                                                                                                                                                                                                                                                                                                                                                                                                                                                                                                                                                                                                                                                                                                                                                                                                                                                                                                                                                                                                                                                                                                                                                                                                                                                                                                                                                                                                                                                                                                                                                                                                                                                                                                                                                                                                                                                                                                                                                                                                                                                                                                                                                                                                                                                                                                                                                                                                                                                                                                                                                                                                                                                                                                                                                                                                                                                                                                                                                                                                                                                                                                                                                                                                                                                                                                                                                                                                                                                                                                                                                                                                                                                                                                                                                                                                                                                                                                                                                                                                                                                                                                                                                                                                                                                                                                                                                                                                                                                                                                                                                                                                                                                                                                                                                                                                                                                                                                                                                                                                                                                                                                                                                                                                                                                                                                                                                                                                                                                                                                                                                                                                                                                                                                                                                                                                                                                                                                                                                                                                                                                                                                                                                                                                                                                                                                                                                                                                                                                                                                                                                                                                                                                                                                                                                                                                                                                                                                                                                                                                                                                                                                                                                                                                                                                                                                                                                                                                                                                                                                                                                                                                                                                                                                                                                                                                                                                                                                                                                                                                                                                                                                                                                                                                                                                                                                                                                                                                                                                                                                                                                                                                                                                                                                                                                                                                                                                                                                                                                                                                                                                                                                                                                                                                                                                                                                                                                                                                                                                                                                                                                                                                                                                                                                                                                                                                                                                                                                                                                                                                                                                                                                                                                                                                                                                                                                                                                                                                                                                                                                                                                                                                                                                                                                                                                                                                                                                                                                                                                                                                                                                                                                                                                                                                                                                                                                                                                                                                                                                                                                                                                                                                                                                                                                                                                                                                                                                                                                                                                                                                                                                                                                                                                                                                                                                                                                                                                                                                                                                                                                                                                                                                                                                                                                                                                                                                                                                                                                                                                                                                                                                                                                                                                                                                                                                                                                                                                                                                                                                                                                                                                                                                                                                                                                                                                                                                                                                                                                                                                                                                                                                                                                                                                                                                                                                                                                                                                                                                                                                                                                                                                                                                                                                                                                                                                                                                                                                                                                                                                                                                                                                                                                                                                                                                                                                                                                                                                                                                                                                                                                                                                                                                                                                                                                                                                                                                                                                                                                                                                                                                                                                                                                                                                                                                                                                                                                                                                                                                                                                                                                                                                                                                                                                                                                                                                                                                                                                                                                                                                                                                                                                                                                                                                                                                                                                                                                                                                                                                                                                                                                                                                                                                                                                                                                                                                                                                                                                                                                                                                                                                                                                                                                                                                                                                                                                                                                                                                                                                                                                                                                                                                                                                                                                                                                                                                                                                                                                                                                                                                                                                                                                                                                                                                                                                                                                                                                                                                                                                                                                                                                                                                                                                                                                                                                                                                                                                                                                                                                                                                                                                                                                                                                                                                                                                                                                                                                                                                                                                                                                                                                                                                                                                                                                                                                                                                                                                                                                                                                                                                                                                                                                                                                                                                                                                                                                                                                                                                                                                                                                                                                                                                                                                                                                                                                                                                                                                                                                                                                                                                                                                                                                                                                                                                                                                                                                                                                                                                                                                                                                                                                                                                                                                                                                                                                                                                                                                                                                                                                                                                                                                                                                                                                                                                                                                                                                                                                                                                                                                                                                                                                                                                                                                                                                                                                                                                                                                                                                                                                                                                                                                                                                                                                                                                                                                                                                                                                                                                                                                                                                                                                                                                                                                                                                                                                                                                                                                                                                                                                                                                                                                                                                                                                                                                                                                                                                                                                                                                                                                                                                                                                                                                                                                                                                                                                                                                                                                                                                                           |                                                                                                                                                                                                                                                                                                                                  | - 15                                                                                                                                                                                                                                                                                                                                                                                                        | 54.021                                                                                                                                                                                                                                                                                                                                                                                                                                                                                                        | 13.787                                                                                                                                                                                                                                                                                                                                                                                                                                                                                                                                                                          | 8.2%                                                                                                                                                                                                                                                                                                                                                                                                                                                                                                                                                                                                                                                                                                                                                                                                                                                                                                                                                                                                                                                                                                                                                                                                                                                                                                                                                                                                                                                                                                                                                                                                                                                                                                                                                                                                                                                                                                                                                                                                                                                                                                                                                                                                                                                                                                                                                                                                                                                                                                                                                                                                                                                                                                                                                                                                                                                                                                                                                                                                                                                                                                                                                                                                                                                                                                                                                                                                                                                                                                                                                                                                                                                                                                                                                                                                                                                                                                                                                                                                                                                                                                                                                                                                                                                                                                                                                                                                                                                                                                                                                                                                                                                                                                                                                                                                                                                                                                                                                                                                                                                                                                                                                                                                                                                                                                                                                                                                                                                                                                                                                                                                                                                                                                                                                                                                                                                                                                                                                                                                                                                                                                                                                                                                                                                                                                                                                                                                                                                                                                                                                                                                                                                                                                                                                                                                                                                                                                                                                                                                                                                                                                                                                                                                                                                                                                                                                                                                                                                                                                                                                                                                                                                                                                                                                                                                                                                                                                                                                                                                                                                                                                                                                                                                                                                                                                                                                                                                                                                                                                                                                                                                                                                                                                                                                                                                                                                                                                                                                                                                                                                                                                                                                                                                                                                                                                                                                                                                                                                                                                                                                                                                                                                                                                                                                                                                                                                                                                                                                                                                                                                                                                                                                                                                                                                                                                                                                                                                                                                                                                                                                                                                                                                                                                                                                                                                                                                                                                                                                                                                                                                                                                                                                                                                                                                                                                                                                                                                                                                                                                                                                                                                                                                                                                                                                                                                                                                                                                                                                                                                                                                                                                                                                                                                                                                                                                                                                                                                                                                                                                                                                                                                                                                                                                                                                                                                                                                                                                                                                                                                                                                                                                                                                                                                                                                                                                                                                                                                                                                                                                                                                                                                                                                                                                                                                                                                                                                                                                                                                                                                                                                                                                                                                                                                                                                                                                                                                                                                                                                                                                                                                                                                                                                                                                                                                                                                                                                                                                                                                                                                                                                                                                                                                                                                                                                                                                                                                                                                                                                                                                                                                                                                                                                                                                                                                                                                                                                                                                                                                                                                                                                                                                                                                                                                                                                                                                                                                                                                                                                                                                                                                                                                                                                                                                                                                                                                                                                                                                                                                                                                                                                                                                                                                                                                                                                                                                                                                                                                                                                                                                                                                                                                                                                                                                                                                                                                                                                                                                                                                                                                                                                                                                                                                                                                                                                                                                                                                                                                                                                                                                                                                                                                                                                                                                                                                                                                                                                                                                                                                                                                                                                                                                                                                                                                                                                                                                                                                                                                                                                                                                                                                                                                                                                                                                                                                                                                                                                                                                                                                                                                                                                                                                                                                                                                                                                                                                                                                                                                                                                                                                                                                                                                                                                                                                                                                                                                                                                                                                                                                                                                                                                                                                                                                                                                                                                                                                                                                                                                                                                                                                                                                                                                                                                                                                                                                                                                                                                                                                                                                                                                                                                                                                                                                                                                                                                                                                                                                                                                                                                                                                                                                                                                                                                                                                                                                                                                                                                                                                                                                                                                                                                                                                                                                              | 108.975                                                                                                                                                                                                                                                                                                                                                                                                                                                                                                                                                                                                                          | 0.6%                                                                                                                                                                                                                                                                                                                                                                                                                                                                                                                                                                                                                                         | 99.291                                                                                                                                                                                                                                                                                                                                                                                                                                                                                                                                                                                                                                                                    |                                                                                                                                                                                                                                                                                                                                                                                                                                                                                                                                                                                                                          | 99.291                                                                                                                                                                                                                                                                                                                                                                                                                                                                                                                                                                                                                                                                                                                                                                                                                | 9.684                                                                                                                                                                                                                                                                                                                                                                                                                                                                                                                                                                                                                                                                                                                                                                                                                                                                                                                                                                                                                                                                                                                                                                                                                                                                                                                                                                                                                                                                                                                                                                                                                                                                                                                                                                                                                                                                                                                                                                                                                                                                                                                                                                                                                                                                                                                                                                                                                                                                                                                                                                                                                                                                                                                                                                                                                                                                                                                                                                                                                                                                                                                                                                                                                                                                                                                                                                                                                                                                                                                                                                                                                                                                                                                                                                                                                                                                                                                                                                                                                                                                                                                                                                                                                                                                                                                                                                                                                                                                                                                                                                                                                                                                                                                                                                                                                                                                                                                                                                                                                                                                                                                                                                                                                                                                                                                                                                                                                                                                                                                                                                                                                                                                                                                                                                                                                                                                                                                                                                                                                                                                                                                                                                                                                                                                                                                                                                                                                                                                                                                                                                                                                                                                                                                                                                                                                                                                                                                                                                                                                                                                                                                                                                                                                                                                                                                                                                                                                                                                                                                                                                                                                                                                                                                                                                                                                                                                                                                                                                                                                                                                                                                                                                                                                                                                                                                                                                                                                                                                                                                                                                                                                                                                                                                                                                                                                                                                                                                                                                                                                                                                                                                                                                                                                                                                                                                                                                                                                                                                                                                                                                                                                                                                                                                                                                                                                                                                                                                                                                                                                                                                                                                                                                                                                                                                                                                                                                                                                                                                                                                                                                                                                                                                                                                                                                                                                                                                                                                                                                                                                                                                                                                                                                                                                                                                                                                                                                                                                                                                                                                                                                                                                                                                                                                                                                                                                                                                                                                                                                                                                                                                                                                                                                                                                                                                                                                                                                                                                                                                                                                                                                                                                                                                                                                                                                                                                                                                                                                                                                                                                                                                                                                                                                                                                                                                                                                                                                                                                                                                                                                                                                                                                                                                                                                                                                                                                                                                                                                                                                                                                                                                                                                                                                                                                                                                                                                                                                                                                                                                                                                                                                                                                                                                                                                                                                                                                                                                                                                                                                                                                                                                                                                                                                                                                                                                                                                                                                                                                                                                                                                                                                                                                                                                                                                                                                                                                                                                                                                                                                                                                                                                                                                                                                                                                                                                                                                                                                                                                                                                                                                                                                                                                                                                                                                                                                                                                                                                                                                                                                                                                                                                                                                                                                                                                                                                                                                                                                                                                                                                                                                                                                                                                                                                                                                                                                                                                                                                                                                                                                                                                                                                                                                                                                                                                                                                                                                                                                                                                                                                                                                                                                                                                                                                                                                                                                                                                                                                                                                                                                                                                                             | 8.9%                                                                                                                                                                                                                                                                                                                                                                                                                                                                                                                                                                                                                                                                                                                                                                                                                                                                                                                                                                                                                                                                                                                                                                                                                                                                                                                                                                                                                                                                                                                                                                                                                                                                                                                                                                                                                                                                                                                                                                                                                                                                                                                                                                                                                                                                                                                                                                                                                                                                                                                                                                                                                                                                                                                                                                                                                                                                                                                                                                                                                                                                                                                                                                                                                                                                                                                                                                                                                                                                                                                                                                                                                                                                                                                                                                                                                                                                                                                                                                                                                                                                                                                                                                                                                                                                                                                                                                                                                                                                                                                                                                                                                                                                                                                                                                                                                                                                                                                                                                                                                                                                                                                                                                                                                                                                                                                                                                                                                                                                                                                                                                                                                                                                                                                                                                                                                                                                                                                                                                                                                                                                                                                                                                                                                                                                                                                                                                                                                                                                                                                                                                                                                                                                                                                                                                                                                                                                                                                                                                                                                                                                                                                                                                                                                                                                                                                                                                                                                                                                                                                                                                                                                                                                                                                                                                                                                                                                                                                                                                                                                                                                                                                                                                                                                                                                                                                                                                                                                                                                                                                                                                                                                                                                                                                                                                                                                                                                                                                                                                                                                                                                                                                                                                                                                                                                                                                                                                                                                                                                                                                                                                                                                                                                                                                                                                                                                                                                                                                                                                                                                                                                                                                                                                                                                                                                                                                                                                                                                                                                                                                                                                                                                                                                                                                                                                                                                                                                                                                                                                                                                                                                                                                                                                                                                                                                                                                                                                                                                                                                                                                                                                                                                                                                                                                                                                                                                                                                                                                                                                                                                                                                                                                                                                                                                                                                                                                                                                                                                                                                                                                                                                                                                                                                                                                                                                                                                                                                                                                                                                                                                                                                                                                                                                                                                                                                                                                                                                                                                                                                                                                                                                                                                                                                                                                                                                                                                                                                                                                                                                                                                                                                                                                                                                                                                                                                                                                                                                                                                                                                                                                                                                                                                                                                                                                                                                                                                                                                                                                                                                                                                                                                                                                                                                                                                                                                                                                                                                                                                                                                                                                                                                                                                                                                                                                                                                                                                                                                                                                                                                                                                                                                                                                                                                                                                                                                                                                                                                                                                                                                                                                                                                                                                                                                                                                                                                                                                                                                                                                                                                                                                                                                                                                                                                                                                                                                                                                                                                                                                                                                                                                                                                                                                                                                                                                                                                                                                                                                                                                                                                                                                                                                                                                                                                                                                                                               | 42.545                                                                                                                                                                                                                                                                                                                                                                                                                                                                                                                                                                                                                                                                                                                                                                                                                                                                                                                                                                                                                                                                                                                                                                                                                                                                                                                                                                                                                                                                                                                                                                                                                                                                                                                                                                                                                                                                                                                                                                                                                                                                                                                                                                                                                                                                                                                                                                                                                                                                                                                                                                                                                                                                                                                                                                                                                                                                                                                                                                                                                                                                                                                                                                                                                                                                                                                                                                                                                                                                                                                                                                                                                                                                                                                                                                                                                                                                                                                                                                                                                                                                                                                                                                                                                                                                                                                                                                                                                                                                                                                                                                                                                                                                                                                                                                                                                                                                                                                                                                                                                                                                                                                                                                                                                                                                                                                                                                                                                                                                                                                                                                                                                                                                                                                                                                                                                                                                                                                                                                                                                                                                                                                                                                                                                                                                                                                                                                                                                                                                                                                                                                                                                                                                                                                                                                                                                                                                                                                                                                                                                                                                                                                                                                                                                                                                                                                                                                                                                                                                                                                                                                                                                                                                                                                                                                                                                                                                                                                                                                                                                                                                                                                                                                                                                                                                                                                                                                                                                                                                                                                                                                                                                                                                                                                                                                                                                                                                                                                                                                                                                                                                                                                                                                                                                                                                                                                                                                                                                                                                                                                                                                                                                                                                                                                                                                                                                                                                                                                                                                                                                                                                                                                                                                                                                                                                                                                                                                                                                                                                                                                                                                                                                                                                                                                                                                                                                                                                                                                                                                                                                                                                                                                                                                                                                                                                                                                                                                                                                                                                                                                                                                                                                                                                                                                                                                                                                                                                                                                                                                                                                                                                                                                                                                                                                                                                                                                                                                                                                                                                                                                                                                                                                                                                                                                                                                                                                                                                                                                                                                                                                                                                                                                                                                                                                                                                                                                                                                                                                                                                                                                                                                                                                                                                                                                                                                                                                                                                                                                                                                                                                                                                                                                                                                                                                                                                                                                                                                                                                                                                                                                                                                                                                                                                                                                                                                                                                                                                                                                                                                                                                                                                                                                                                                                                                                                                                                                                                                                                                                                                                                                                                                                                                                                                                                                                                                                                                                                                                                                                                                                                                                                                                                                                                                                                                                                                                                                                                                                                                                                                                                                                                                                                                                                                                                                                                                                                                                                                                                                                                                                                                                                                                                                                                                                                                                                                                                                                                                                                                                                                                                                                                                                                                                                                  | 2.3%                                                                                                                                                                                                                                                                                                                                                                                                                                                                                                                                                                           | 38.443                                                                                                                                                                                                                                                                                                                                                                                                                                                                                                                                                                                                                                                                                                                                                                                                                                                                                                                                                                             |                                                                                                                                                                                                                                                                                                                                                                                                                                                                                                                                                                                                                                                                                                                                                                                                                                                                                                                                                                                                                                                                                                                                                                                                                                                                                                                                                                                                                                                                                                                                                                                                                                                                                                                                                                                                                                                                                                                                                                                                                                                                                                                                                                                                                                                                                                                                                                                                                                                                                                                                                                                                                                                                                                                                                                                                                                                                                                                                                                                                                                                                                                                                                                                                                                                                                                                                                                                                                                                                                                                                                                                                                                                                                                                                                                                                                                                                                                                                                                                                                                                                                                                                                                                                                                                                                                                                                                                                                                                                                                                                                           | 38.44                                                                                                                                                                                                                                                                                                                                                                                                                                                                                                                                                                                                                                                                                                                                                                                                                                                                                                                                                                                                                                                                                                                                                                                                                                                                                                                                                                                                                                                                                                                                                                                                                                                                                                                                                                                                                                                                                                                                                                                                                                                                                                                                                                                                                                                                                                                                                                                                                                                                                                                                                                                                                                                                                                                                                                                                                                                                                                                                                                                       | 3 4.10                                                                                                                                                                                                                                                                                                                                                                                                                                                                                                                                                                                                                                                                                                                                                          | 2 9.6%                                                                                                                                                                                                                                                                                                                                                                                                                                                                                                                                                                                                                                                                                                                                                                                                                                                                                                                                                 | 16.028                                                                                                                                                                            | 1.9%                                                                                                                                                                                                                                                                                                                                                                                                                                                                                                                                                                                                                                                                                                                                                 | 16.02                                                                                                                                                                                                                                                                                                                                                                                                                                                                                                                                                                                                                                                                                                                     |                                                                                                                                                                                                                                                                                                                                                                                                                                                                                                                                                                                                                                                                                                                                                             | - 16.027                                                                                                                                                                                                                                                                                                                                                                                                                                                                                                                                                                                                                                                                                                                                                    | 7                                                                                                                                                                                                                                                                                                                                                                                                                                                                                                                                                                                                                                         | 1 0.0%                                                                                                                                                                                                                                                                                                                                                                                                                                                                                                                                                                                                                                                                                        | 261                                                                                                                                                                                                                                                                                                                                                                                                                                                                                                                                                                                                                                                                                                                                                                                                                                                                                                                                           | 0.0%                                                                                                                                                                                                                                                                                                                                                                                                                                                                                                                                                                                                                                                                                                         | 261                                                                                                                                                                                                                                                                                                                                                                                                                                                                                                                                                                                                                                                                                                                                                         |                                                                                                                                                                                                                                                                                                                                                                                                                                                                                                                                                                                                                                                                                                                                                                                                                                                                                                                                                                                                                                                                                                                                                                                                                                                                                                                                                                                                                                                                                                                                                                                                                                                                                                                                                                                                                                                                                                                                                                                                                                                                                                                                                                                                                                                                                                                                                                                                                                                                                                                                                                                                                                                                                                                                                                                                                                                                                                                                                                                                                                                                                                                                                                                                                                                                                                                                                                                                                                                                                                                                                                                                                                                                                                                                                                                                                                                                                                                                                                                                                                                                                                                                                                                             | 261                                                                                                                                                                                                                                                                                                                                                                                                                                                                                                                                                                                                                                                   |                                                                                                                                                                                                                                                                                                                                                                                                                                                                                                                                                                                                                                                                                                                                                             | 0.0%                                                                                                                                                                                                                                                                                                                                                                                                                                                                                                                                                                                                                                                                                                                                                                                                                                                                                                                                                                                                                                                                                                                                                                                                                                                                                                                                                                                                                                                                                                                                                                                                                                                                                                                                                                                                                                                                                                                                                                                                                                                                                                   |
|                 | 32,680                          | 0.1%                                                                                                                                                                               | 26.648                                                                                                                                                                                                                                                                                                                                                                                                                                                                                                                                                                                                                                                                                                                                                                                                                                                                                                                                                                                                                                                                                                                                                                                                                                                                                                                                                                                                                                                                                                                                                                                                                                                                                                                                                                                                                                                                                                                                                                                                                                                                                                                                                                                                                                                                                                                                                                                                                                                                                                                                                                                                                                                                                                                                                                                                                                                                                                                                                                                                                                                                                                                                                                                                                                                                                                                                                                                                                                                                                                                                                                                                                                                                                                                                                                                                                                                                                                                                                                                                                                                                                                                                                                                                                                                                                                                                                                                                                                                                                                                                                                                                                                                                                                                                                                                                                                                                                                                                                                                                                                                                                                                                                                                                                                                                                                                                                                                                                                                                                                                                                                                                                                                                                                                                                                                                                                                                                                                                                                                                                                                                                                                                                                                                                                                                                                                                                                                                                                                                                                                                                                                                                                                                                                                                                                                                                                                                                                                                                                                                                                                                                                                                                                                                                                                                                                                                                                                                                                                                                                                                                                                                                                                                                                                                                                                                                                                                                                                                                                                                                                                                                                                                                                                                                                                                                                                                                                                                                                                                                                                                                                                                                                                                                                                                                                                                                                                                                                                                                                                                                                                                                                                                                                                                                                                                                                                                                                                                                                                                                                                                                                                                                                                                                                                                                                                                                                                                                                                                                                                                                                                                                                                                                                                                                                                                                                                                                                                                                                                                                                                                                                                                                                                                                                                                                                                                                                                                                                                                                                                                                                                                                                                                                                                                                                                                                                                                                                                                                                                                                                                                                                                                                                                                                                                                                                                                                                                                                                                                                                                                                                                                                                                                                                                                                                                                                                                                                                                                                                                                                                                                                                                                                                                                                                                                                                                                                                                                                                                                                                                                                                                                                                                                                                                                                                                                                                                                                                                                                                                                                                                                                                                                                                                                                                                                                                                                                                                                                                                                                                                                                                                                                                                                                                                                                                                                                                                                                                                                                                                                                                                                                                                                                                                                                                                                                                                                                                                                                                                                                                                                                                                                                                                                                                                                                                                                                                                                                                                                                                                                                                                                                                                                                                                                                                                                                                                                                                                                                                                                                                                                                                                                                                                                                                                                                                                                                                                                                                                                                                                                                                                                                                                                                                                                                                                                                                                                                                                                                                                                                                                                                                                                                                                                                                                                                                                                                                                                                                                                                                                                                                                                                                                                                                                                                                                                                                                                                                                                                                                                                                                                                                                                                                                                                                                                                                                                                                                                                                                                                                                                                                                                                                                                                                                                                                                                                                                                                                                                                                                                                                                                                                                                                                                                                                                                                                                                                                                                                                                                                                                                                                                                                                                                                                                                                                                                                                                                                                                                                                                                                                                                                                                                                                                                                                                                                                                                                                                                                                                                                                                                                                                                                                                                                                                                                                                                                                                                                                                                                                                                                                                                                                                                                                                                                                                                                                                                                                                                                                                                                                                                                                                                                                                                                                                                                                                                                                                                                                                                                                                                                                                                                                                                                                                                                                                                                                                                                                                                                                                                                                                                                                                                                                                                                                                                                                                                                                                                                                                                                                                                                                                                                                                                                                                                                                                                                                                                                                                                                                                                                                                                                                                                                                                                                                                                                                                                                                                                                                                                                                                                                                                                                                                                                                                                                                                                                                                                                                                                                                                                                                                                                                                                                                                                                                                                                                                                                                                                                                                                                                                                                                                                                                                                                                                                                                                                                                                                                                                                                                                                                                                                                                                                                                                                                                                                                                                                                                                                                                                                                                                                                                                                                                                                                                            |                                                                                                                                                                                                                                                                                                                                  |                                                                                                                                                                                                                                                                                                                                                                                                             |                                                                                                                                                                                                                                                                                                                                                                                                                                                                                                               | 6.032                                                                                                                                                                                                                                                                                                                                                                                                                                                                                                                                                                           | 18.5%                                                                                                                                                                                                                                                                                                                                                                                                                                                                                                                                                                                                                                                                                                                                                                                                                                                                                                                                                                                                                                                                                                                                                                                                                                                                                                                                                                                                                                                                                                                                                                                                                                                                                                                                                                                                                                                                                                                                                                                                                                                                                                                                                                                                                                                                                                                                                                                                                                                                                                                                                                                                                                                                                                                                                                                                                                                                                                                                                                                                                                                                                                                                                                                                                                                                                                                                                                                                                                                                                                                                                                                                                                                                                                                                                                                                                                                                                                                                                                                                                                                                                                                                                                                                                                                                                                                                                                                                                                                                                                                                                                                                                                                                                                                                                                                                                                                                                                                                                                                                                                                                                                                                                                                                                                                                                                                                                                                                                                                                                                                                                                                                                                                                                                                                                                                                                                                                                                                                                                                                                                                                                                                                                                                                                                                                                                                                                                                                                                                                                                                                                                                                                                                                                                                                                                                                                                                                                                                                                                                                                                                                                                                                                                                                                                                                                                                                                                                                                                                                                                                                                                                                                                                                                                                                                                                                                                                                                                                                                                                                                                                                                                                                                                                                                                                                                                                                                                                                                                                                                                                                                                                                                                                                                                                                                                                                                                                                                                                                                                                                                                                                                                                                                                                                                                                                                                                                                                                                                                                                                                                                                                                                                                                                                                                                                                                                                                                                                                                                                                                                                                                                                                                                                                                                                                                                                                                                                                                                                                                                                                                                                                                                                                                                                                                                                                                                                                                                                                                                                                                                                                                                                                                                                                                                                                                                                                                                                                                                                                                                                                                                                                                                                                                                                                                                                                                                                                                                                                                                                                                                                                                                                                                                                                                                                                                                                                                                                                                                                                                                                                                                                                                                                                                                                                                                                                                                                                                                                                                                                                                                                                                                                                                                                                                                                                                                                                                                                                                                                                                                                                                                                                                                                                                                                                                                                                                                                                                                                                                                                                                                                                                                                                                                                                                                                                                                                                                                                                                                                                                                                                                                                                                                                                                                                                                                                                                                                                                                                                                                                                                                                                                                                                                                                                                                                                                                                                                                                                                                                                                                                                                                                                                                                                                                                                                                                                                                                                                                                                                                                                                                                                                                                                                                                                                                                                                                                                                                                                                                                                                                                                                                                                                                                                                                                                                                                                                                                                                                                                                                                                                                                                                                                                                                                                                                                                                                                                                                                                                                                                                                                                                                                                                                                                                                                                                                                                                                                                                                                                                                                                                                                                                                                                                                                                                                                                                                                                                                                                                                                                                                                                                                                                                                                                                                                                                                                                                                                                                                                                                                                                                                                                                                                                                                                                                                                                                                                                                                                                                                                                                                                                                                                                                                                                                                                                                                                                                                                                                                                                                                                                                                                                                                                                                                                                                                                                                                                                                                                                                                                                                                                                                                                                                                                                                                                                                                                                                                                                                                                                                                                                                                                                                                                                                                                                                                                                                                                                                                                                                                                                                                                                                                                                                                                                                                                                                                                                                                                                                                                                                                                                                                                                                                                                                                                                                                                                                                                                                                                                                                                                                                                                                                                                                                                                                                                                                                                                                                                                                                                                                                                                                                                                                                                                                                                             | 22,180                                                                                                                                                                                                                                                                                                                                                                                                                                                                                                                                                                                                                           | 0.1%                                                                                                                                                                                                                                                                                                                                                                                                                                                                                                                                                                                                                                         | 19.291                                                                                                                                                                                                                                                                                                                                                                                                                                                                                                                                                                                                                                                                    |                                                                                                                                                                                                                                                                                                                                                                                                                                                                                                                                                                                                                          |                                                                                                                                                                                                                                                                                                                                                                                                                                                                                                                                                                                                                                                                                                                                                                                                                       | 2.889                                                                                                                                                                                                                                                                                                                                                                                                                                                                                                                                                                                                                                                                                                                                                                                                                                                                                                                                                                                                                                                                                                                                                                                                                                                                                                                                                                                                                                                                                                                                                                                                                                                                                                                                                                                                                                                                                                                                                                                                                                                                                                                                                                                                                                                                                                                                                                                                                                                                                                                                                                                                                                                                                                                                                                                                                                                                                                                                                                                                                                                                                                                                                                                                                                                                                                                                                                                                                                                                                                                                                                                                                                                                                                                                                                                                                                                                                                                                                                                                                                                                                                                                                                                                                                                                                                                                                                                                                                                                                                                                                                                                                                                                                                                                                                                                                                                                                                                                                                                                                                                                                                                                                                                                                                                                                                                                                                                                                                                                                                                                                                                                                                                                                                                                                                                                                                                                                                                                                                                                                                                                                                                                                                                                                                                                                                                                                                                                                                                                                                                                                                                                                                                                                                                                                                                                                                                                                                                                                                                                                                                                                                                                                                                                                                                                                                                                                                                                                                                                                                                                                                                                                                                                                                                                                                                                                                                                                                                                                                                                                                                                                                                                                                                                                                                                                                                                                                                                                                                                                                                                                                                                                                                                                                                                                                                                                                                                                                                                                                                                                                                                                                                                                                                                                                                                                                                                                                                                                                                                                                                                                                                                                                                                                                                                                                                                                                                                                                                                                                                                                                                                                                                                                                                                                                                                                                                                                                                                                                                                                                                                                                                                                                                                                                                                                                                                                                                                                                                                                                                                                                                                                                                                                                                                                                                                                                                                                                                                                                                                                                                                                                                                                                                                                                                                                                                                                                                                                                                                                                                                                                                                                                                                                                                                                                                                                                                                                                                                                                                                                                                                                                                                                                                                                                                                                                                                                                                                                                                                                                                                                                                                                                                                                                                                                                                                                                                                                                                                                                                                                                                                                                                                                                                                                                                                                                                                                                                                                                                                                                                                                                                                                                                                                                                                                                                                                                                                                                                                                                                                                                                                                                                                                                                                                                                                                                                                                                                                                                                                                                                                                                                                                                                                                                                                                                                                                                                                                                                                                                                                                                                                                                                                                                                                                                                                                                                                                                                                                                                                                                                                                                                                                                                                                                                                                                                                                                                                                                                                                                                                                                                                                                                                                                                                                                                                                                                                                                                                                                                                                                                                                                                                                                                                                                                                                                                                                                                                                                                                                                                                                                                                                                                                                                                                                                                                                                                                                                                                                                                                                                                                                                                                                                                                                                                                                                                                                                                                                                                                                                                                                                                                                                                                                                                                                                                                                                                                                                                                                                                                                                                                                                             | 13.0%                                                                                                                                                                                                                                                                                                                                                                                                                                                                                                                                                                                                                                                                                                                                                                                                                                                                                                                                                                                                                                                                                                                                                                                                                                                                                                                                                                                                                                                                                                                                                                                                                                                                                                                                                                                                                                                                                                                                                                                                                                                                                                                                                                                                                                                                                                                                                                                                                                                                                                                                                                                                                                                                                                                                                                                                                                                                                                                                                                                                                                                                                                                                                                                                                                                                                                                                                                                                                                                                                                                                                                                                                                                                                                                                                                                                                                                                                                                                                                                                                                                                                                                                                                                                                                                                                                                                                                                                                                                                                                                                                                                                                                                                                                                                                                                                                                                                                                                                                                                                                                                                                                                                                                                                                                                                                                                                                                                                                                                                                                                                                                                                                                                                                                                                                                                                                                                                                                                                                                                                                                                                                                                                                                                                                                                                                                                                                                                                                                                                                                                                                                                                                                                                                                                                                                                                                                                                                                                                                                                                                                                                                                                                                                                                                                                                                                                                                                                                                                                                                                                                                                                                                                                                                                                                                                                                                                                                                                                                                                                                                                                                                                                                                                                                                                                                                                                                                                                                                                                                                                                                                                                                                                                                                                                                                                                                                                                                                                                                                                                                                                                                                                                                                                                                                                                                                                                                                                                                                                                                                                                                                                                                                                                                                                                                                                                                                                                                                                                                                                                                                                                                                                                                                                                                                                                                                                                                                                                                                                                                                                                                                                                                                                                                                                                                                                                                                                                                                                                                                                                                                                                                                                                                                                                                                                                                                                                                                                                                                                                                                                                                                                                                                                                                                                                                                                                                                                                                                                                                                                                                                                                                                                                                                                                                                                                                                                                                                                                                                                                                                                                                                                                                                                                                                                                                                                                                                                                                                                                                                                                                                                                                                                                                                                                                                                                                                                                                                                                                                                                                                                                                                                                                                                                                                                                                                                                                                                                                                                                                                                                                                                                                                                                                                                                                                                                                                                                                                                                                                                                                                                                                                                                                                                                                                                                                                                                                                                                                                                                                                                                                                                                                                                                                                                                                                                                                                                                                                                                                                                                                                                                                                                                                                                                                                                                                                                                                                                                                                                                                                                                                                                                                                                                                                                                                                                                                                                                                                                                                                                                                                                                                                                                                                                                                                                                                                                                                                                                                                                                                                                                                                                                                                                                                                                                                                                                                                                                                                                                                                                                                                                                                                                                                                                                                                                                                                                                                                                                                                                                                                                                                                                                                                                                                                                                                                                                              | 3,100                                                                                                                                                                                                                                                                                                                                                                                                                                                                                                                                                                                                                                                                                                                                                                                                                                                                                                                                                                                                                                                                                                                                                                                                                                                                                                                                                                                                                                                                                                                                                                                                                                                                                                                                                                                                                                                                                                                                                                                                                                                                                                                                                                                                                                                                                                                                                                                                                                                                                                                                                                                                                                                                                                                                                                                                                                                                                                                                                                                                                                                                                                                                                                                                                                                                                                                                                                                                                                                                                                                                                                                                                                                                                                                                                                                                                                                                                                                                                                                                                                                                                                                                                                                                                                                                                                                                                                                                                                                                                                                                                                                                                                                                                                                                                                                                                                                                                                                                                                                                                                                                                                                                                                                                                                                                                                                                                                                                                                                                                                                                                                                                                                                                                                                                                                                                                                                                                                                                                                                                                                                                                                                                                                                                                                                                                                                                                                                                                                                                                                                                                                                                                                                                                                                                                                                                                                                                                                                                                                                                                                                                                                                                                                                                                                                                                                                                                                                                                                                                                                                                                                                                                                                                                                                                                                                                                                                                                                                                                                                                                                                                                                                                                                                                                                                                                                                                                                                                                                                                                                                                                                                                                                                                                                                                                                                                                                                                                                                                                                                                                                                                                                                                                                                                                                                                                                                                                                                                                                                                                                                                                                                                                                                                                                                                                                                                                                                                                                                                                                                                                                                                                                                                                                                                                                                                                                                                                                                                                                                                                                                                                                                                                                                                                                                                                                                                                                                                                                                                                                                                                                                                                                                                                                                                                                                                                                                                                                                                                                                                                                                                                                                                                                                                                                                                                                                                                                                                                                                                                                                                                                                                                                                                                                                                                                                                                                                                                                                                                                                                                                                                                                                                                                                                                                                                                                                                                                                                                                                                                                                                                                                                                                                                                                                                                                                                                                                                                                                                                                                                                                                                                                                                                                                                                                                                                                                                                                                                                                                                                                                                                                                                                                                                                                                                                                                                                                                                                                                                                                                                                                                                                                                                                                                                                                                                                                                                                                                                                                                                                                                                                                                                                                                                                                                                                                                                                                                                                                                                                                                                                                                                                                                                                                                                                                                                                                                                                                                                                                                                                                                                                                                                                                                                                                                                                                                                                                                                                                                                                                                                                                                                                                                                                                                                                                                                                                                                                                                                                                                                                                                                                                                                                                                                                                                                                                                                                                                                                                                                                                                                                                                                                                                                                                                                   | 0.2%                                                                                                                                                                                                                                                                                                                                                                                                                                                                                                                                                                           |                                                                                                                                                                                                                                                                                                                                                                                                                                                                                                                                                                                                                                                                                                                                                                                                                                                                                                                                                                                    |                                                                                                                                                                                                                                                                                                                                                                                                                                                                                                                                                                                                                                                                                                                                                                                                                                                                                                                                                                                                                                                                                                                                                                                                                                                                                                                                                                                                                                                                                                                                                                                                                                                                                                                                                                                                                                                                                                                                                                                                                                                                                                                                                                                                                                                                                                                                                                                                                                                                                                                                                                                                                                                                                                                                                                                                                                                                                                                                                                                                                                                                                                                                                                                                                                                                                                                                                                                                                                                                                                                                                                                                                                                                                                                                                                                                                                                                                                                                                                                                                                                                                                                                                                                                                                                                                                                                                                                                                                                                                                                                                           |                                                                                                                                                                                                                                                                                                                                                                                                                                                                                                                                                                                                                                                                                                                                                                                                                                                                                                                                                                                                                                                                                                                                                                                                                                                                                                                                                                                                                                                                                                                                                                                                                                                                                                                                                                                                                                                                                                                                                                                                                                                                                                                                                                                                                                                                                                                                                                                                                                                                                                                                                                                                                                                                                                                                                                                                                                                                                                                                                                                             |                                                                                                                                                                                                                                                                                                                                                                                                                                                                                                                                                                                                                                                                                                                                                                 |                                                                                                                                                                                                                                                                                                                                                                                                                                                                                                                                                                                                                                                                                                                                                                                                                                                                                                                                                        | 7.400                                                                                                                                                                             | 0.9%                                                                                                                                                                                                                                                                                                                                                                                                                                                                                                                                                                                                                                                                                                                                                 |                                                                                                                                                                                                                                                                                                                                                                                                                                                                                                                                                                                                                                                                                                                           |                                                                                                                                                                                                                                                                                                                                                                                                                                                                                                                                                                                                                                                                                                                                                             |                                                                                                                                                                                                                                                                                                                                                                                                                                                                                                                                                                                                                                                                                                                                                             |                                                                                                                                                                                                                                                                                                                                                                                                                                                                                                                                                                                                                                           | 43 0.6%                                                                                                                                                                                                                                                                                                                                                                                                                                                                                                                                                                                                                                                                                       | -                                                                                                                                                                                                                                                                                                                                                                                                                                                                                                                                                                                                                                                                                                                                                                                                                                                                                                                                             | 0.0%                                                                                                                                                                                                                                                                                                                                                                                                                                                                                                                                                                                                                                                                                                         |                                                                                                                                                                                                                                                                                                                                                                                                                                                                                                                                                                                                                                                                                                                                                             | -                                                                                                                                                                                                                                                                                                                                                                                                                                                                                                                                                                                                                                                                                                                                                                                                                                                                                                                                                                                                                                                                                                                                                                                                                                                                                                                                                                                                                                                                                                                                                                                                                                                                                                                                                                                                                                                                                                                                                                                                                                                                                                                                                                                                                                                                                                                                                                                                                                                                                                                                                                                                                                                                                                                                                                                                                                                                                                                                                                                                                                                                                                                                                                                                                                                                                                                                                                                                                                                                                                                                                                                                                                                                                                                                                                                                                                                                                                                                                                                                                                                                                                                                                                                           |                                                                                                                                                                                                                                                                                                                                                                                                                                                                                                                                                                                                                                                       | -                                                                                                                                                                                                                                                                                                                                                                                                                                                                                                                                                                                                                                                                                                                                                           | 0.0%                                                                                                                                                                                                                                                                                                                                                                                                                                                                                                                                                                                                                                                                                                                                                                                                                                                                                                                                                                                                                                                                                                                                                                                                                                                                                                                                                                                                                                                                                                                                                                                                                                                                                                                                                                                                                                                                                                                                                                                                                                                                                                   |
|                 | 7 300                           | 0.0%                                                                                                                                                                               | 6 950                                                                                                                                                                                                                                                                                                                                                                                                                                                                                                                                                                                                                                                                                                                                                                                                                                                                                                                                                                                                                                                                                                                                                                                                                                                                                                                                                                                                                                                                                                                                                                                                                                                                                                                                                                                                                                                                                                                                                                                                                                                                                                                                                                                                                                                                                                                                                                                                                                                                                                                                                                                                                                                                                                                                                                                                                                                                                                                                                                                                                                                                                                                                                                                                                                                                                                                                                                                                                                                                                                                                                                                                                                                                                                                                                                                                                                                                                                                                                                                                                                                                                                                                                                                                                                                                                                                                                                                                                                                                                                                                                                                                                                                                                                                                                                                                                                                                                                                                                                                                                                                                                                                                                                                                                                                                                                                                                                                                                                                                                                                                                                                                                                                                                                                                                                                                                                                                                                                                                                                                                                                                                                                                                                                                                                                                                                                                                                                                                                                                                                                                                                                                                                                                                                                                                                                                                                                                                                                                                                                                                                                                                                                                                                                                                                                                                                                                                                                                                                                                                                                                                                                                                                                                                                                                                                                                                                                                                                                                                                                                                                                                                                                                                                                                                                                                                                                                                                                                                                                                                                                                                                                                                                                                                                                                                                                                                                                                                                                                                                                                                                                                                                                                                                                                                                                                                                                                                                                                                                                                                                                                                                                                                                                                                                                                                                                                                                                                                                                                                                                                                                                                                                                                                                                                                                                                                                                                                                                                                                                                                                                                                                                                                                                                                                                                                                                                                                                                                                                                                                                                                                                                                                                                                                                                                                                                                                                                                                                                                                                                                                                                                                                                                                                                                                                                                                                                                                                                                                                                                                                                                                                                                                                                                                                                                                                                                                                                                                                                                                                                                                                                                                                                                                                                                                                                                                                                                                                                                                                                                                                                                                                                                                                                                                                                                                                                                                                                                                                                                                                                                                                                                                                                                                                                                                                                                                                                                                                                                                                                                                                                                                                                                                                                                                                                                                                                                                                                                                                                                                                                                                                                                                                                                                                                                                                                                                                                                                                                                                                                                                                                                                                                                                                                                                                                                                                                                                                                                                                                                                                                                                                                                                                                                                                                                                                                                                                                                                                                                                                                                                                                                                                                                                                                                                                                                                                                                                                                                                                                                                                                                                                                                                                                                                                                                                                                                                                                                                                                                                                                                                                                                                                                                                                                                                                                                                                                                                                                                                                                                                                                                                                                                                                                                                                                                                                                                                                                                                                                                                                                                                                                                                                                                                                                                                                                                                                                                                                                                                                                                                                                                                                                                                                                                                                                                                                                                                                                                                                                                                                                                                                                                                                                                                                                                                                                                                                                                                                                                                                                                                                                                                                                                                                                                                                                                                                                                                                                                                                                                                                                                                                                                                                                                                                                                                                                                                                                                                                                                                                                                                                                                                                                                                                                                                                                                                                                                                                                                                                                                                                                                                                                                                                                                                                                                                                                                                                                                                                                                                                                                                                                                                                                                                                                                                                                                                                                                                                                                                                                                                                                                                                                                                                                                                                                                                                                                                                                                                                                                                                                                                                                                                                                                                                                                                                                                                                                                                                                                                                                                                                                                                                                                                                                                                                                                                                                                                                                                                                                                                                                                                                                                                                                                                                                                                                                                                                                                                                                                                                                                                                                                                                                                                                                                                                                                                                                                                                                                                                                                                                                                                                                                                                                                                                                                                                                                                                                                                                                                                                                                                                                                                                                                                                                                                                                                                                                                                                                                                                                                                                                                                                                                                                                                                                                                                                                                                                                                                                                                                                                                                                                                                                                                                                                                                             |                                                                                                                                                                                                                                                                                                                                  |                                                                                                                                                                                                                                                                                                                                                                                                             |                                                                                                                                                                                                                                                                                                                                                                                                                                                                                                               |                                                                                                                                                                                                                                                                                                                                                                                                                                                                                                                                                                                 | 4.8%                                                                                                                                                                                                                                                                                                                                                                                                                                                                                                                                                                                                                                                                                                                                                                                                                                                                                                                                                                                                                                                                                                                                                                                                                                                                                                                                                                                                                                                                                                                                                                                                                                                                                                                                                                                                                                                                                                                                                                                                                                                                                                                                                                                                                                                                                                                                                                                                                                                                                                                                                                                                                                                                                                                                                                                                                                                                                                                                                                                                                                                                                                                                                                                                                                                                                                                                                                                                                                                                                                                                                                                                                                                                                                                                                                                                                                                                                                                                                                                                                                                                                                                                                                                                                                                                                                                                                                                                                                                                                                                                                                                                                                                                                                                                                                                                                                                                                                                                                                                                                                                                                                                                                                                                                                                                                                                                                                                                                                                                                                                                                                                                                                                                                                                                                                                                                                                                                                                                                                                                                                                                                                                                                                                                                                                                                                                                                                                                                                                                                                                                                                                                                                                                                                                                                                                                                                                                                                                                                                                                                                                                                                                                                                                                                                                                                                                                                                                                                                                                                                                                                                                                                                                                                                                                                                                                                                                                                                                                                                                                                                                                                                                                                                                                                                                                                                                                                                                                                                                                                                                                                                                                                                                                                                                                                                                                                                                                                                                                                                                                                                                                                                                                                                                                                                                                                                                                                                                                                                                                                                                                                                                                                                                                                                                                                                                                                                                                                                                                                                                                                                                                                                                                                                                                                                                                                                                                                                                                                                                                                                                                                                                                                                                                                                                                                                                                                                                                                                                                                                                                                                                                                                                                                                                                                                                                                                                                                                                                                                                                                                                                                                                                                                                                                                                                                                                                                                                                                                                                                                                                                                                                                                                                                                                                                                                                                                                                                                                                                                                                                                                                                                                                                                                                                                                                                                                                                                                                                                                                                                                                                                                                                                                                                                                                                                                                                                                                                                                                                                                                                                                                                                                                                                                                                                                                                                                                                                                                                                                                                                                                                                                                                                                                                                                                                                                                                                                                                                                                                                                                                                                                                                                                                                                                                                                                                                                                                                                                                                                                                                                                                                                                                                                                                                                                                                                                                                                                                                                                                                                                                                                                                                                                                                                                                                                                                                                                                                                                                                                                                                                                                                                                                                                                                                                                                                                                                                                                                                                                                                                                                                                                                                                                                                                                                                                                                                                                                                                                                                                                                                                                                                                                                                                                                                                                                                                                                                                                                                                                                                                                                                                                                                                                                                                                                                                                                                                                                                                                                                                                                                                                                                                                                                                                                                                                                                                                                                                                                                                                                                                                                                                                                                                                                                                                                                                                                                                                                                                                                                                                                                                                                                                                                                                                                                                                                                                                                                                                                                                                                                                                                                                                                                                                                                                                                                                                                                                                                                                                                                                                                                                                                                                                                                                                                                                                                                                                                                                                                                                                                                                                                                                                                                                                                                                                                                                                                                                                                                                                                                                                                                                                                                                                                                                                                                                                                                                                                                                                                                                                                                                                                                                                                                                                                                                                                                                                                                                                                                                                                                                                                                                                                                                                                                                                                                                                                                                                                                                                                                                                                                                                                                                                                                                                                                                                                                                                                                                                                                                                                                                                                                                                                                                                                                                                                              |                                                                                                                                                                                                                                                                                                                                                                                                                                                                                                                                                                                                                                  | 0.0%                                                                                                                                                                                                                                                                                                                                                                                                                                                                                                                                                                                                                                         |                                                                                                                                                                                                                                                                                                                                                                                                                                                                                                                                                                                                                                                                           |                                                                                                                                                                                                                                                                                                                                                                                                                                                                                                                                                                                                                          |                                                                                                                                                                                                                                                                                                                                                                                                                                                                                                                                                                                                                                                                                                                                                                                                                       |                                                                                                                                                                                                                                                                                                                                                                                                                                                                                                                                                                                                                                                                                                                                                                                                                                                                                                                                                                                                                                                                                                                                                                                                                                                                                                                                                                                                                                                                                                                                                                                                                                                                                                                                                                                                                                                                                                                                                                                                                                                                                                                                                                                                                                                                                                                                                                                                                                                                                                                                                                                                                                                                                                                                                                                                                                                                                                                                                                                                                                                                                                                                                                                                                                                                                                                                                                                                                                                                                                                                                                                                                                                                                                                                                                                                                                                                                                                                                                                                                                                                                                                                                                                                                                                                                                                                                                                                                                                                                                                                                                                                                                                                                                                                                                                                                                                                                                                                                                                                                                                                                                                                                                                                                                                                                                                                                                                                                                                                                                                                                                                                                                                                                                                                                                                                                                                                                                                                                                                                                                                                                                                                                                                                                                                                                                                                                                                                                                                                                                                                                                                                                                                                                                                                                                                                                                                                                                                                                                                                                                                                                                                                                                                                                                                                                                                                                                                                                                                                                                                                                                                                                                                                                                                                                                                                                                                                                                                                                                                                                                                                                                                                                                                                                                                                                                                                                                                                                                                                                                                                                                                                                                                                                                                                                                                                                                                                                                                                                                                                                                                                                                                                                                                                                                                                                                                                                                                                                                                                                                                                                                                                                                                                                                                                                                                                                                                                                                                                                                                                                                                                                                                                                                                                                                                                                                                                                                                                                                                                                                                                                                                                                                                                                                                                                                                                                                                                                                                                                                                                                                                                                                                                                                                                                                                                                                                                                                                                                                                                                                                                                                                                                                                                                                                                                                                                                                                                                                                                                                                                                                                                                                                                                                                                                                                                                                                                                                                                                                                                                                                                                                                                                                                                                                                                                                                                                                                                                                                                                                                                                                                                                                                                                                                                                                                                                                                                                                                                                                                                                                                                                                                                                                                                                                                                                                                                                                                                                                                                                                                                                                                                                                                                                                                                                                                                                                                                                                                                                                                                                                                                                                                                                                                                                                                                                                                                                                                                                                                                                                                                                                                                                                                                                                                                                                                                                                                                                                                                                                                                                                                                                                                                                                                                                                                                                                                                                                                                                                                                                                                                                                                                                                                                                                                                                                                                                                                                                                                                                                                                                                                                                                                                                                                                                                                                                                                                                                                                                                                                                                                                                                                                                                                                                                                                                                                                                                                                                                                                                                                                                                                                                                                                                                                                                                                                                                                                                                                                                                                                                                                                                                                                                                                                                                                                                                                                                                                                                                                                                                                                                                                                                                                                                                                                                                                                                                                                                                                                                                                                                                                                                                                   | N/A                                                                                                                                                                                                                                                                                                                                                                                                                                                                                                                                                                                                                                                                                                                                                                                                                                                                                                                                                                                                                                                                                                                                                                                                                                                                                                                                                                                                                                                                                                                                                                                                                                                                                                                                                                                                                                                                                                                                                                                                                                                                                                                                                                                                                                                                                                                                                                                                                                                                                                                                                                                                                                                                                                                                                                                                                                                                                                                                                                                                                                                                                                                                                                                                                                                                                                                                                                                                                                                                                                                                                                                                                                                                                                                                                                                                                                                                                                                                                                                                                                                                                                                                                                                                                                                                                                                                                                                                                                                                                                                                                                                                                                                                                                                                                                                                                                                                                                                                                                                                                                                                                                                                                                                                                                                                                                                                                                                                                                                                                                                                                                                                                                                                                                                                                                                                                                                                                                                                                                                                                                                                                                                                                                                                                                                                                                                                                                                                                                                                                                                                                                                                                                                                                                                                                                                                                                                                                                                                                                                                                                                                                                                                                                                                                                                                                                                                                                                                                                                                                                                                                                                                                                                                                                                                                                                                                                                                                                                                                                                                                                                                                                                                                                                                                                                                                                                                                                                                                                                                                                                                                                                                                                                                                                                                                                                                                                                                                                                                                                                                                                                                                                                                                                                                                                                                                                                                                                                                                                                                                                                                                                                                                                                                                                                                                                                                                                                                                                                                                                                                                                                                                                                                                                                                                                                                                                                                                                                                                                                                                                                                                                                                                                                                                                                                                                                                                                                                                                                                                                                                                                                                                                                                                                                                                                                                                                                                                                                                                                                                                                                                                                                                                                                                                                                                                                                                                                                                                                                                                                                                                                                                                                                                                                                                                                                                                                                                                                                                                                                                                                                                                                                                                                                                                                                                                                                                                                                                                                                                                                                                                                                                                                                                                                                                                                                                                                                                                                                                                                                                                                                                                                                                                                                                                                                                                                                                                                                                                                                                                                                                                                                                                                                                                                                                                                                                                                                                                                                                                                                                                                                                                                                                                                                                                                                                                                                                                                                                                                                                                                                                                                                                                                                                                                                                                                                                                                                                                                                                                                                                                                                                                                                                                                                                                                                                                                                                                                                                                                                                                                                                                                                                                                                                                                                                                                                                                                                                                                                                                                                                                                                                                                                                                                                                                                                                                                                                                                                                                                                                                                                                                                                                                                                                                                                                                                                                                                                                                                                                                                                                                                                                                                                                                                                                                                                                                                                                                                                                                                                                                                                                                                                                                                                                                                                                                                                                |                                                                                                                                                                                                                                                                                                                                                                                                                                                                                                                                                                                                                                                                                                                                                                                                                                                                                                                                                                                                                                                                                                                                                                                                                                                                                                                                                                                                                                                                                                                                                                                                                                                                                                                                                                                                                                                                                                                                                                                                                                                                                                                                                                                                                                                                                                                                                                                                                                                                                                                                                                                                                                                                                                                                                                                                                                                                                                                                                                                                                                                                                                                                                                                                                                                                                                                                                                                                                                                                                                                                                                                                                                                                                                                                                                                                                                                                                                                                                                                                                                                                                                                                                                                                                                                                                                                                                                                                                                                                                                                                                                                                                                                                                                                                                                                                                                                                                                                                                                                                                                                                                                                                                                                                                                                                                                                                                                                                                                                                                                                                                                                                                                                                                                                                                                                                                                                                                                                                                                                                                                                                                                                                                                                                                                                                                                                                                                                                                                                                                                                                                                                                                                                                                                                                                                                                                                                                                                                                                                                                                                                                                                                                                                                                                                                                                                                                                                                                                                                                                                                                                                                                                                                                                                                                                                                                                                                                                                                                                                                                                                                                                                                                                                                                                                                                                                                                                                                                                                                                                                                                                                                                                                                                                                                                                                                                                                                                                                                                                                                                                                                                                                                                                                                                                                                                                                                                                                                                                                                                                                                                                                                                                                                                                                                                                                                                                                                                                                                                                                                                                                                                                                                                                                                                                                                                                                                                                                                                                                                                                                                                                                                                                                                                                                                                                                                                                                                                                                                                                                                                                                                                                                                                                                                                                                                                                                                                                                                                                                                                                                                                                                                                                                                                                                                                                                                                                                                                                                                                                                                                                                                                                                                                                                                                                                                                                                                                                                                                                                                                                                                                                                                                                                                                                                                                                                                                                                                                                                                                                                                                                                                                                                                                                                                                                                                                                                                                                                                                                                                                                                                                                                                                                                                                                                                                                                                                                                                                                                                                                                                                                                                                                                                                                                                                                                                                                                                                                                                                                                                                                                                                                                                                                                                                                                                                                                                                                                                                                                                                                                                                                                                                                                                                                                                                                                                                                                                                                                                                                                                                                                                                                                                                                                                                                                                                                                                                                                                                                                                                                                                                                                                                                                                                                                                                                                                                                                                                                                                                                                                                                                                                                                                                                                                                                                                                                                                                                                                                                                                                                                                                                                                                                                                                                                                                                                                                                                                                                                                                                                                                                                                                                                                                                                                                         | 0.0%                                                                                                                                                                                                                                                                                                                                                                                                                                                                                                                                                                           |                                                                                                                                                                                                                                                                                                                                                                                                                                                                                                                                                                                                                                                                                                                                                                                                                                                                                                                                                                                    |                                                                                                                                                                                                                                                                                                                                                                                                                                                                                                                                                                                                                                                                                                                                                                                                                                                                                                                                                                                                                                                                                                                                                                                                                                                                                                                                                                                                                                                                                                                                                                                                                                                                                                                                                                                                                                                                                                                                                                                                                                                                                                                                                                                                                                                                                                                                                                                                                                                                                                                                                                                                                                                                                                                                                                                                                                                                                                                                                                                                                                                                                                                                                                                                                                                                                                                                                                                                                                                                                                                                                                                                                                                                                                                                                                                                                                                                                                                                                                                                                                                                                                                                                                                                                                                                                                                                                                                                                                                                                                                                                           |                                                                                                                                                                                                                                                                                                                                                                                                                                                                                                                                                                                                                                                                                                                                                                                                                                                                                                                                                                                                                                                                                                                                                                                                                                                                                                                                                                                                                                                                                                                                                                                                                                                                                                                                                                                                                                                                                                                                                                                                                                                                                                                                                                                                                                                                                                                                                                                                                                                                                                                                                                                                                                                                                                                                                                                                                                                                                                                                                                                             |                                                                                                                                                                                                                                                                                                                                                                                                                                                                                                                                                                                                                                                                                                                                                                 |                                                                                                                                                                                                                                                                                                                                                                                                                                                                                                                                                                                                                                                                                                                                                                                                                                                                                                                                                        |                                                                                                                                                                                   | 0.0%                                                                                                                                                                                                                                                                                                                                                                                                                                                                                                                                                                                                                                                                                                                                                 |                                                                                                                                                                                                                                                                                                                                                                                                                                                                                                                                                                                                                                                                                                                           |                                                                                                                                                                                                                                                                                                                                                                                                                                                                                                                                                                                                                                                                                                                                                             | -                                                                                                                                                                                                                                                                                                                                                                                                                                                                                                                                                                                                                                                                                                                                                           |                                                                                                                                                                                                                                                                                                                                                                                                                                                                                                                                                                                                                                           | - N/A                                                                                                                                                                                                                                                                                                                                                                                                                                                                                                                                                                                                                                                                                         | 7 300                                                                                                                                                                                                                                                                                                                                                                                                                                                                                                                                                                                                                                                                                                                                                                                                                                                                                                                                         | 1.0%                                                                                                                                                                                                                                                                                                                                                                                                                                                                                                                                                                                                                                                                                                         | 6 950                                                                                                                                                                                                                                                                                                                                                                                                                                                                                                                                                                                                                                                                                                                                                       |                                                                                                                                                                                                                                                                                                                                                                                                                                                                                                                                                                                                                                                                                                                                                                                                                                                                                                                                                                                                                                                                                                                                                                                                                                                                                                                                                                                                                                                                                                                                                                                                                                                                                                                                                                                                                                                                                                                                                                                                                                                                                                                                                                                                                                                                                                                                                                                                                                                                                                                                                                                                                                                                                                                                                                                                                                                                                                                                                                                                                                                                                                                                                                                                                                                                                                                                                                                                                                                                                                                                                                                                                                                                                                                                                                                                                                                                                                                                                                                                                                                                                                                                                                                             | 6 950                                                                                                                                                                                                                                                                                                                                                                                                                                                                                                                                                                                                                                                 | 350                                                                                                                                                                                                                                                                                                                                                                                                                                                                                                                                                                                                                                                                                                                                                         | 4.8%                                                                                                                                                                                                                                                                                                                                                                                                                                                                                                                                                                                                                                                                                                                                                                                                                                                                                                                                                                                                                                                                                                                                                                                                                                                                                                                                                                                                                                                                                                                                                                                                                                                                                                                                                                                                                                                                                                                                                                                                                                                                                                   |
|                 | 1,000                           | 0.0%                                                                                                                                                                               | 0,000                                                                                                                                                                                                                                                                                                                                                                                                                                                                                                                                                                                                                                                                                                                                                                                                                                                                                                                                                                                                                                                                                                                                                                                                                                                                                                                                                                                                                                                                                                                                                                                                                                                                                                                                                                                                                                                                                                                                                                                                                                                                                                                                                                                                                                                                                                                                                                                                                                                                                                                                                                                                                                                                                                                                                                                                                                                                                                                                                                                                                                                                                                                                                                                                                                                                                                                                                                                                                                                                                                                                                                                                                                                                                                                                                                                                                                                                                                                                                                                                                                                                                                                                                                                                                                                                                                                                                                                                                                                                                                                                                                                                                                                                                                                                                                                                                                                                                                                                                                                                                                                                                                                                                                                                                                                                                                                                                                                                                                                                                                                                                                                                                                                                                                                                                                                                                                                                                                                                                                                                                                                                                                                                                                                                                                                                                                                                                                                                                                                                                                                                                                                                                                                                                                                                                                                                                                                                                                                                                                                                                                                                                                                                                                                                                                                                                                                                                                                                                                                                                                                                                                                                                                                                                                                                                                                                                                                                                                                                                                                                                                                                                                                                                                                                                                                                                                                                                                                                                                                                                                                                                                                                                                                                                                                                                                                                                                                                                                                                                                                                                                                                                                                                                                                                                                                                                                                                                                                                                                                                                                                                                                                                                                                                                                                                                                                                                                                                                                                                                                                                                                                                                                                                                                                                                                                                                                                                                                                                                                                                                                                                                                                                                                                                                                                                                                                                                                                                                                                                                                                                                                                                                                                                                                                                                                                                                                                                                                                                                                                                                                                                                                                                                                                                                                                                                                                                                                                                                                                                                                                                                                                                                                                                                                                                                                                                                                                                                                                                                                                                                                                                                                                                                                                                                                                                                                                                                                                                                                                                                                                                                                                                                                                                                                                                                                                                                                                                                                                                                                                                                                                                                                                                                                                                                                                                                                                                                                                                                                                                                                                                                                                                                                                                                                                                                                                                                                                                                                                                                                                                                                                                                                                                                                                                                                                                                                                                                                                                                                                                                                                                                                                                                                                                                                                                                                                                                                                                                                                                                                                                                                                                                                                                                                                                                                                                                                                                                                                                                                                                                                                                                                                                                                                                                                                                                                                                                                                                                                                                                                                                                                                                                                                                                                                                                                                                                                                                                                                                                                                                                                                                                                                                                                                                                                                                                                                                                                                                                                                                                                                                                                                                                                                                                                                                                                                                                                                                                                                                                                                                                                                                                                                                                                                                                                                                                                                                                                                                                                                                                                                                                                                                                                                                                                                                                                                                                                                                                                                                                                                                                                                                                                                                                                                                                                                                                                                                                                                                                                                                                                                                                                                                                                                                                                                                                                                                                                                                                                                                                                                                                                                                                                                                                                                                                                                                                                                                                                                                                                                                                                                                                                                                                                                                                                                                                                                                                                                                                                                                                                                                                                                                                                                                                                                                                                                                                                                                                                                                                                                                                                                                                                                                                                                                                                                                                                                                                                                                                                                                                                                                                                                                                                                                                                                                                                                                                                                                                                                                                                                                                                                                                                                                                                                                                                                                                                                                                                                                                                                                                                                                                                                                                                                                                                                                                                                                                                                                                                                                                                                                                                                                                                                                                                                                                                                                                                                                                                                                                                                                                                                                                                                                                                                                                                                                                                                                                                                                                                                                                                                                                                                                                                                                                                                                                                                                                                                                                                                                                                                                                                                                                                                                                                                                                                                                                                                                                                                                                                                                                                                                                                                                                                                                                                                                                                                                                                                                                                                                                                                                                                                                                                                                                                                                                                             |                                                                                                                                                                                                                                                                                                                                  |                                                                                                                                                                                                                                                                                                                                                                                                             | 0,000                                                                                                                                                                                                                                                                                                                                                                                                                                                                                                         | -                                                                                                                                                                                                                                                                                                                                                                                                                                                                                                                                                                               | 0.0%                                                                                                                                                                                                                                                                                                                                                                                                                                                                                                                                                                                                                                                                                                                                                                                                                                                                                                                                                                                                                                                                                                                                                                                                                                                                                                                                                                                                                                                                                                                                                                                                                                                                                                                                                                                                                                                                                                                                                                                                                                                                                                                                                                                                                                                                                                                                                                                                                                                                                                                                                                                                                                                                                                                                                                                                                                                                                                                                                                                                                                                                                                                                                                                                                                                                                                                                                                                                                                                                                                                                                                                                                                                                                                                                                                                                                                                                                                                                                                                                                                                                                                                                                                                                                                                                                                                                                                                                                                                                                                                                                                                                                                                                                                                                                                                                                                                                                                                                                                                                                                                                                                                                                                                                                                                                                                                                                                                                                                                                                                                                                                                                                                                                                                                                                                                                                                                                                                                                                                                                                                                                                                                                                                                                                                                                                                                                                                                                                                                                                                                                                                                                                                                                                                                                                                                                                                                                                                                                                                                                                                                                                                                                                                                                                                                                                                                                                                                                                                                                                                                                                                                                                                                                                                                                                                                                                                                                                                                                                                                                                                                                                                                                                                                                                                                                                                                                                                                                                                                                                                                                                                                                                                                                                                                                                                                                                                                                                                                                                                                                                                                                                                                                                                                                                                                                                                                                                                                                                                                                                                                                                                                                                                                                                                                                                                                                                                                                                                                                                                                                                                                                                                                                                                                                                                                                                                                                                                                                                                                                                                                                                                                                                                                                                                                                                                                                                                                                                                                                                                                                                                                                                                                                                                                                                                                                                                                                                                                                                                                                                                                                                                                                                                                                                                                                                                                                                                                                                                                                                                                                                                                                                                                                                                                                                                                                                                                                                                                                                                                                                                                                                                                                                                                                                                                                                                                                                                                                                                                                                                                                                                                                                                                                                                                                                                                                                                                                                                                                                                                                                                                                                                                                                                                                                                                                                                                                                                                                                                                                                                                                                                                                                                                                                                                                                                                                                                                                                                                                                                                                                                                                                                                                                                                                                                                                                                                                                                                                                                                                                                                                                                                                                                                                                                                                                                                                                                                                                                                                                                                                                                                                                                                                                                                                                                                                                                                                                                                                                                                                                                                                                                                                                                                                                                                                                                                                                                                                                                                                                                                                                                                                                                                                                                                                                                                                                                                                                                                                                                                                                                                                                                                                                                                                                                                                                                                                                                                                                                                                                                                                                                                                                                                                                                                                                                                                                                                                                                                                                                                                                                                                                                                                                                                                                                                                                                                                                                                                                                                                                                                                                                                                                                                                                                                                                                                                                                                                                                                                                                                                                                                                                                                                                                                                                                                                                                                                                                                                                                                                                                                                                                                                                                                                                                                                                                                                                                                                                                                                                                                                                                                                                                                                                                                                                                                                                                                                                                                                                                                                                                                                                                                                                                                                                                                                                                                                                                                                                                                                                                                                                                                                                                                                                                                                                                                                                                                                                                                                                                                                                                                                                                                                                                                                                                                                                                                                                                                                                                                                                                                                                                                                                                                                                                                                                                                                                                                                                                                                                                                                                                                                                                                                                                                                                                                                                                                                                                                                                                                                                                                                                                                                                                                                                                                                                              |                                                                                                                                                                                                                                                                                                                                                                                                                                                                                                                                                                                                                                  | 0.0%                                                                                                                                                                                                                                                                                                                                                                                                                                                                                                                                                                                                                                         |                                                                                                                                                                                                                                                                                                                                                                                                                                                                                                                                                                                                                                                                           |                                                                                                                                                                                                                                                                                                                                                                                                                                                                                                                                                                                                                          |                                                                                                                                                                                                                                                                                                                                                                                                                                                                                                                                                                                                                                                                                                                                                                                                                       |                                                                                                                                                                                                                                                                                                                                                                                                                                                                                                                                                                                                                                                                                                                                                                                                                                                                                                                                                                                                                                                                                                                                                                                                                                                                                                                                                                                                                                                                                                                                                                                                                                                                                                                                                                                                                                                                                                                                                                                                                                                                                                                                                                                                                                                                                                                                                                                                                                                                                                                                                                                                                                                                                                                                                                                                                                                                                                                                                                                                                                                                                                                                                                                                                                                                                                                                                                                                                                                                                                                                                                                                                                                                                                                                                                                                                                                                                                                                                                                                                                                                                                                                                                                                                                                                                                                                                                                                                                                                                                                                                                                                                                                                                                                                                                                                                                                                                                                                                                                                                                                                                                                                                                                                                                                                                                                                                                                                                                                                                                                                                                                                                                                                                                                                                                                                                                                                                                                                                                                                                                                                                                                                                                                                                                                                                                                                                                                                                                                                                                                                                                                                                                                                                                                                                                                                                                                                                                                                                                                                                                                                                                                                                                                                                                                                                                                                                                                                                                                                                                                                                                                                                                                                                                                                                                                                                                                                                                                                                                                                                                                                                                                                                                                                                                                                                                                                                                                                                                                                                                                                                                                                                                                                                                                                                                                                                                                                                                                                                                                                                                                                                                                                                                                                                                                                                                                                                                                                                                                                                                                                                                                                                                                                                                                                                                                                                                                                                                                                                                                                                                                                                                                                                                                                                                                                                                                                                                                                                                                                                                                                                                                                                                                                                                                                                                                                                                                                                                                                                                                                                                                                                                                                                                                                                                                                                                                                                                                                                                                                                                                                                                                                                                                                                                                                                                                                                                                                                                                                                                                                                                                                                                                                                                                                                                                                                                                                                                                                                                                                                                                                                                                                                                                                                                                                                                                                                                                                                                                                                                                                                                                                                                                                                                                                                                                                                                                                                                                                                                                                                                                                                                                                                                                                                                                                                                                                                                                                                                                                                                                                                                                                                                                                                                                                                                                                                                                                                                                                                                                                                                                                                                                                                                                                                                                                                                                                                                                                                                                                                                                                                                                                                                                                                                                                                                                                                                                                                                                                                                                                                                                                                                                                                                                                                                                                                                                                                                                                                                                                                                                                                                                                                                                                                                                                                                                                                                                                                                                                                                                                                                                                                                                                                                                                                                                                                                                                                                                                                                                                                                                                                                                                                                                                                                                                                                                                                                                                                                                                                                                                                                                                                                                                                                                                                                                                                                                                                                                                                                                                                                                                                                                                                                                                                                                                                                                                                                                                                                                                                                                                                                                                                                                                                                                                                                                                                                                                                                                                                                                                                                                                                                                   | N/A                                                                                                                                                                                                                                                                                                                                                                                                                                                                                                                                                                                                                                                                                                                                                                                                                                                                                                                                                                                                                                                                                                                                                                                                                                                                                                                                                                                                                                                                                                                                                                                                                                                                                                                                                                                                                                                                                                                                                                                                                                                                                                                                                                                                                                                                                                                                                                                                                                                                                                                                                                                                                                                                                                                                                                                                                                                                                                                                                                                                                                                                                                                                                                                                                                                                                                                                                                                                                                                                                                                                                                                                                                                                                                                                                                                                                                                                                                                                                                                                                                                                                                                                                                                                                                                                                                                                                                                                                                                                                                                                                                                                                                                                                                                                                                                                                                                                                                                                                                                                                                                                                                                                                                                                                                                                                                                                                                                                                                                                                                                                                                                                                                                                                                                                                                                                                                                                                                                                                                                                                                                                                                                                                                                                                                                                                                                                                                                                                                                                                                                                                                                                                                                                                                                                                                                                                                                                                                                                                                                                                                                                                                                                                                                                                                                                                                                                                                                                                                                                                                                                                                                                                                                                                                                                                                                                                                                                                                                                                                                                                                                                                                                                                                                                                                                                                                                                                                                                                                                                                                                                                                                                                                                                                                                                                                                                                                                                                                                                                                                                                                                                                                                                                                                                                                                                                                                                                                                                                                                                                                                                                                                                                                                                                                                                                                                                                                                                                                                                                                                                                                                                                                                                                                                                                                                                                                                                                                                                                                                                                                                                                                                                                                                                                                                                                                                                                                                                                                                                                                                                                                                                                                                                                                                                                                                                                                                                                                                                                                                                                                                                                                                                                                                                                                                                                                                                                                                                                                                                                                                                                                                                                                                                                                                                                                                                                                                                                                                                                                                                                                                                                                                                                                                                                                                                                                                                                                                                                                                                                                                                                                                                                                                                                                                                                                                                                                                                                                                                                                                                                                                                                                                                                                                                                                                                                                                                                                                                                                                                                                                                                                                                                                                                                                                                                                                                                                                                                                                                                                                                                                                                                                                                                                                                                                                                                                                                                                                                                                                                                                                                                                                                                                                                                                                                                                                                                                                                                                                                                                                                                                                                                                                                                                                                                                                                                                                                                                                                                                                                                                                                                                                                                                                                                                                                                                                                                                                                                                                                                                                                                                                                                                                                                                                                                                                                                                                                                                                                                                                                                                                                                                                                                                                                                                                                                                                                                                                                                                                                                                                                                                                                                                                                                                                                                                                                                                                                                                                                                                                                                                                                                                                                                                                                                                                                                                                                |                                                                                                                                                                                                                                                                                                                                                                                                                                                                                                                                                                                                                                                                                                                                                                                                                                                                                                                                                                                                                                                                                                                                                                                                                                                                                                                                                                                                                                                                                                                                                                                                                                                                                                                                                                                                                                                                                                                                                                                                                                                                                                                                                                                                                                                                                                                                                                                                                                                                                                                                                                                                                                                                                                                                                                                                                                                                                                                                                                                                                                                                                                                                                                                                                                                                                                                                                                                                                                                                                                                                                                                                                                                                                                                                                                                                                                                                                                                                                                                                                                                                                                                                                                                                                                                                                                                                                                                                                                                                                                                                                                                                                                                                                                                                                                                                                                                                                                                                                                                                                                                                                                                                                                                                                                                                                                                                                                                                                                                                                                                                                                                                                                                                                                                                                                                                                                                                                                                                                                                                                                                                                                                                                                                                                                                                                                                                                                                                                                                                                                                                                                                                                                                                                                                                                                                                                                                                                                                                                                                                                                                                                                                                                                                                                                                                                                                                                                                                                                                                                                                                                                                                                                                                                                                                                                                                                                                                                                                                                                                                                                                                                                                                                                                                                                                                                                                                                                                                                                                                                                                                                                                                                                                                                                                                                                                                                                                                                                                                                                                                                                                                                                                                                                                                                                                                                                                                                                                                                                                                                                                                                                                                                                                                                                                                                                                                                                                                                                                                                                                                                                                                                                                                                                                                                                                                                                                                                                                                                                                                                                                                                                                                                                                                                                                                                                                                                                                                                                                                                                                                                                                                                                                                                                                                                                                                                                                                                                                                                                                                                                                                                                                                                                                                                                                                                                                                                                                                                                                                                                                                                                                                                                                                                                                                                                                                                                                                                                                                                                                                                                                                                                                                                                                                                                                                                                                                                                                                                                                                                                                                                                                                                                                                                                                                                                                                                                                                                                                                                                                                                                                                                                                                                                                                                                                                                                                                                                                                                                                                                                                                                                                                                                                                                                                                                                                                                                                                                                                                                                                                                                                                                                                                                                                                                                                                                                                                                                                                                                                                                                                                                                                                                                                                                                                                                                                                                                                                                                                                                                                                                                                                                                                                                                                                                                                                                                                                                                                                                                                                                                                                                                                                                                                                                                                                                                                                                                                                                                                                                                                                                                                                                                                                                                                                                                                                                                                                                                                                                                                                                                                                                                                                                                                                                                                                                                                                                                                                                                                                                                                                                                                                                                                                                                                                         | 0.0%                                                                                                                                                                                                                                                                                                                                                                                                                                                                                                                                                                           |                                                                                                                                                                                                                                                                                                                                                                                                                                                                                                                                                                                                                                                                                                                                                                                                                                                                                                                                                                                    |                                                                                                                                                                                                                                                                                                                                                                                                                                                                                                                                                                                                                                                                                                                                                                                                                                                                                                                                                                                                                                                                                                                                                                                                                                                                                                                                                                                                                                                                                                                                                                                                                                                                                                                                                                                                                                                                                                                                                                                                                                                                                                                                                                                                                                                                                                                                                                                                                                                                                                                                                                                                                                                                                                                                                                                                                                                                                                                                                                                                                                                                                                                                                                                                                                                                                                                                                                                                                                                                                                                                                                                                                                                                                                                                                                                                                                                                                                                                                                                                                                                                                                                                                                                                                                                                                                                                                                                                                                                                                                                                                           |                                                                                                                                                                                                                                                                                                                                                                                                                                                                                                                                                                                                                                                                                                                                                                                                                                                                                                                                                                                                                                                                                                                                                                                                                                                                                                                                                                                                                                                                                                                                                                                                                                                                                                                                                                                                                                                                                                                                                                                                                                                                                                                                                                                                                                                                                                                                                                                                                                                                                                                                                                                                                                                                                                                                                                                                                                                                                                                                                                                             |                                                                                                                                                                                                                                                                                                                                                                                                                                                                                                                                                                                                                                                                                                                                                                 |                                                                                                                                                                                                                                                                                                                                                                                                                                                                                                                                                                                                                                                                                                                                                                                                                                                                                                                                                        |                                                                                                                                                                                   | 0.0%                                                                                                                                                                                                                                                                                                                                                                                                                                                                                                                                                                                                                                                                                                                                                 |                                                                                                                                                                                                                                                                                                                                                                                                                                                                                                                                                                                                                                                                                                                           |                                                                                                                                                                                                                                                                                                                                                                                                                                                                                                                                                                                                                                                                                                                                                             |                                                                                                                                                                                                                                                                                                                                                                                                                                                                                                                                                                                                                                                                                                                                                             |                                                                                                                                                                                                                                                                                                                                                                                                                                                                                                                                                                                                                                           | - N/A                                                                                                                                                                                                                                                                                                                                                                                                                                                                                                                                                                                                                                                                                         | 1,000                                                                                                                                                                                                                                                                                                                                                                                                                                                                                                                                                                                                                                                                                                                                                                                                                                                                                                                                         | 0.0%                                                                                                                                                                                                                                                                                                                                                                                                                                                                                                                                                                                                                                                                                                         | 0,000                                                                                                                                                                                                                                                                                                                                                                                                                                                                                                                                                                                                                                                                                                                                                       |                                                                                                                                                                                                                                                                                                                                                                                                                                                                                                                                                                                                                                                                                                                                                                                                                                                                                                                                                                                                                                                                                                                                                                                                                                                                                                                                                                                                                                                                                                                                                                                                                                                                                                                                                                                                                                                                                                                                                                                                                                                                                                                                                                                                                                                                                                                                                                                                                                                                                                                                                                                                                                                                                                                                                                                                                                                                                                                                                                                                                                                                                                                                                                                                                                                                                                                                                                                                                                                                                                                                                                                                                                                                                                                                                                                                                                                                                                                                                                                                                                                                                                                                                                                             | 0,000                                                                                                                                                                                                                                                                                                                                                                                                                                                                                                                                                                                                                                                 | -                                                                                                                                                                                                                                                                                                                                                                                                                                                                                                                                                                                                                                                                                                                                                           | 0.0%                                                                                                                                                                                                                                                                                                                                                                                                                                                                                                                                                                                                                                                                                                                                                                                                                                                                                                                                                                                                                                                                                                                                                                                                                                                                                                                                                                                                                                                                                                                                                                                                                                                                                                                                                                                                                                                                                                                                                                                                                                                                                                   |
|                 | 160 110                         | 0.7%                                                                                                                                                                               | 160 110                                                                                                                                                                                                                                                                                                                                                                                                                                                                                                                                                                                                                                                                                                                                                                                                                                                                                                                                                                                                                                                                                                                                                                                                                                                                                                                                                                                                                                                                                                                                                                                                                                                                                                                                                                                                                                                                                                                                                                                                                                                                                                                                                                                                                                                                                                                                                                                                                                                                                                                                                                                                                                                                                                                                                                                                                                                                                                                                                                                                                                                                                                                                                                                                                                                                                                                                                                                                                                                                                                                                                                                                                                                                                                                                                                                                                                                                                                                                                                                                                                                                                                                                                                                                                                                                                                                                                                                                                                                                                                                                                                                                                                                                                                                                                                                                                                                                                                                                                                                                                                                                                                                                                                                                                                                                                                                                                                                                                                                                                                                                                                                                                                                                                                                                                                                                                                                                                                                                                                                                                                                                                                                                                                                                                                                                                                                                                                                                                                                                                                                                                                                                                                                                                                                                                                                                                                                                                                                                                                                                                                                                                                                                                                                                                                                                                                                                                                                                                                                                                                                                                                                                                                                                                                                                                                                                                                                                                                                                                                                                                                                                                                                                                                                                                                                                                                                                                                                                                                                                                                                                                                                                                                                                                                                                                                                                                                                                                                                                                                                                                                                                                                                                                                                                                                                                                                                                                                                                                                                                                                                                                                                                                                                                                                                                                                                                                                                                                                                                                                                                                                                                                                                                                                                                                                                                                                                                                                                                                                                                                                                                                                                                                                                                                                                                                                                                                                                                                                                                                                                                                                                                                                                                                                                                                                                                                                                                                                                                                                                                                                                                                                                                                                                                                                                                                                                                                                                                                                                                                                                                                                                                                                                                                                                                                                                                                                                                                                                                                                                                                                                                                                                                                                                                                                                                                                                                                                                                                                                                                                                                                                                                                                                                                                                                                                                                                                                                                                                                                                                                                                                                                                                                                                                                                                                                                                                                                                                                                                                                                                                                                                                                                                                                                                                                                                                                                                                                                                                                                                                                                                                                                                                                                                                                                                                                                                                                                                                                                                                                                                                                                                                                                                                                                                                                                                                                                                                                                                                                                                                                                                                                                                                                                                                                                                                                                                                                                                                                                                                                                                                                                                                                                                                                                                                                                                                                                                                                                                                                                                                                                                                                                                                                                                                                                                                                                                                                                                                                                                                                                                                                                                                                                                                                                                                                                                                                                                                                                                                                                                                                                                                                                                                                                                                                                                                                                                                                                                                                                                                                                                                                                                                                                                                                                                                                                                                                                                                                                                                                                                                                                                                                                                                                                                                                                                                                                                                                                                                                                                                                                                                                                                                                                                                                                                                                                                                                                                                                                                                                                                                                                                                                                                                                                                                                                                                                                                                                                                                                                                                                                                                                                                                                                                                                                                                                                                                                                                                                                                                                                                                                                                                                                                                                                                                                                                                                                                                                                                                                                                                                                                                                                                                                                                                                                                                                                                                                                                                                                                                                                                                                                                                                                                                                                                                                                                                                                                                                                                                                                                                                                                                                                                                                                                                                                                                                                                                                                                                                                                                                                                                                                                                                                                                                                                                                                                                                                                                                                                                                                                                                                                                                                                                                                                                                                                                                                                                                                                                                                                                                                                                                                                                                                                                                                                                                                                                                                                                                                                                                                                                                                                                                                                                                                                                                                                                                                                                                                                                                                                                                                                                                                                                                                                                                                                                                                                                                                                                                                                                                                                                                                                                                                                                                                                                                                                                                                                                                                                                                                                                                                                                                                                                                                                                                                                                                                                                                                                                                                                                                                                                                                                                                                                                                                                           |                                                                                                                                                                                                                                                                                                                                  | - 16                                                                                                                                                                                                                                                                                                                                                                                                        | 60 110                                                                                                                                                                                                                                                                                                                                                                                                                                                                                                        | -                                                                                                                                                                                                                                                                                                                                                                                                                                                                                                                                                                               | 0.0%                                                                                                                                                                                                                                                                                                                                                                                                                                                                                                                                                                                                                                                                                                                                                                                                                                                                                                                                                                                                                                                                                                                                                                                                                                                                                                                                                                                                                                                                                                                                                                                                                                                                                                                                                                                                                                                                                                                                                                                                                                                                                                                                                                                                                                                                                                                                                                                                                                                                                                                                                                                                                                                                                                                                                                                                                                                                                                                                                                                                                                                                                                                                                                                                                                                                                                                                                                                                                                                                                                                                                                                                                                                                                                                                                                                                                                                                                                                                                                                                                                                                                                                                                                                                                                                                                                                                                                                                                                                                                                                                                                                                                                                                                                                                                                                                                                                                                                                                                                                                                                                                                                                                                                                                                                                                                                                                                                                                                                                                                                                                                                                                                                                                                                                                                                                                                                                                                                                                                                                                                                                                                                                                                                                                                                                                                                                                                                                                                                                                                                                                                                                                                                                                                                                                                                                                                                                                                                                                                                                                                                                                                                                                                                                                                                                                                                                                                                                                                                                                                                                                                                                                                                                                                                                                                                                                                                                                                                                                                                                                                                                                                                                                                                                                                                                                                                                                                                                                                                                                                                                                                                                                                                                                                                                                                                                                                                                                                                                                                                                                                                                                                                                                                                                                                                                                                                                                                                                                                                                                                                                                                                                                                                                                                                                                                                                                                                                                                                                                                                                                                                                                                                                                                                                                                                                                                                                                                                                                                                                                                                                                                                                                                                                                                                                                                                                                                                                                                                                                                                                                                                                                                                                                                                                                                                                                                                                                                                                                                                                                                                                                                                                                                                                                                                                                                                                                                                                                                                                                                                                                                                                                                                                                                                                                                                                                                                                                                                                                                                                                                                                                                                                                                                                                                                                                                                                                                                                                                                                                                                                                                                                                                                                                                                                                                                                                                                                                                                                                                                                                                                                                                                                                                                                                                                                                                                                                                                                                                                                                                                                                                                                                                                                                                                                                                                                                                                                                                                                                                                                                                                                                                                                                                                                                                                                                                                                                                                                                                                                                                                                                                                                                                                                                                                                                                                                                                                                                                                                                                                                                                                                                                                                                                                                                                                                                                                                                                                                                                                                                                                                                                                                                                                                                                                                                                                                                                                                                                                                                                                                                                                                                                                                                                                                                                                                                                                                                                                                                                                                                                                                                                                                                                                                                                                                                                                                                                                                                                                                                                                                                                                                                                                                                                                                                                                                                                                                                                                                                                                                                                                                                                                                                                                                                                                                                                                                                                                                                                                                                                                                                                                                                                                                                                                                                                                                                                                                                                                                                                                                                                                                                                                                                                                                                                                                                                                                                                                                                                                                                                                                                                                                                                                                                                                                                                                                                                                                                                                                                                                                                                                                                                                                                                                                                                                                                                                                                                                                                                                                                                                                                                                                                                                                                                                                                                                                                                                                                                                                                                                                                                                                                                                                                                                                                                                                                                                                                                                                                                                                                                                                                                                                                                                                                                                                                                                                                                                                                                                                                                                                                                                                                                                                                                                                                                                                                                                                                                                                                                                                                                                                                                                                                                                                                                                                                                                                                                                                                                                                                                                                                                                                                                                                                                                                                                              | -                                                                                                                                                                                                                                                                                                                                                                                                                                                                                                                                                                                                                                | 0.0%                                                                                                                                                                                                                                                                                                                                                                                                                                                                                                                                                                                                                                         | -                                                                                                                                                                                                                                                                                                                                                                                                                                                                                                                                                                                                                                                                         | -                                                                                                                                                                                                                                                                                                                                                                                                                                                                                                                                                                                                                        | -                                                                                                                                                                                                                                                                                                                                                                                                                                                                                                                                                                                                                                                                                                                                                                                                                     | -                                                                                                                                                                                                                                                                                                                                                                                                                                                                                                                                                                                                                                                                                                                                                                                                                                                                                                                                                                                                                                                                                                                                                                                                                                                                                                                                                                                                                                                                                                                                                                                                                                                                                                                                                                                                                                                                                                                                                                                                                                                                                                                                                                                                                                                                                                                                                                                                                                                                                                                                                                                                                                                                                                                                                                                                                                                                                                                                                                                                                                                                                                                                                                                                                                                                                                                                                                                                                                                                                                                                                                                                                                                                                                                                                                                                                                                                                                                                                                                                                                                                                                                                                                                                                                                                                                                                                                                                                                                                                                                                                                                                                                                                                                                                                                                                                                                                                                                                                                                                                                                                                                                                                                                                                                                                                                                                                                                                                                                                                                                                                                                                                                                                                                                                                                                                                                                                                                                                                                                                                                                                                                                                                                                                                                                                                                                                                                                                                                                                                                                                                                                                                                                                                                                                                                                                                                                                                                                                                                                                                                                                                                                                                                                                                                                                                                                                                                                                                                                                                                                                                                                                                                                                                                                                                                                                                                                                                                                                                                                                                                                                                                                                                                                                                                                                                                                                                                                                                                                                                                                                                                                                                                                                                                                                                                                                                                                                                                                                                                                                                                                                                                                                                                                                                                                                                                                                                                                                                                                                                                                                                                                                                                                                                                                                                                                                                                                                                                                                                                                                                                                                                                                                                                                                                                                                                                                                                                                                                                                                                                                                                                                                                                                                                                                                                                                                                                                                                                                                                                                                                                                                                                                                                                                                                                                                                                                                                                                                                                                                                                                                                                                                                                                                                                                                                                                                                                                                                                                                                                                                                                                                                                                                                                                                                                                                                                                                                                                                                                                                                                                                                                                                                                                                                                                                                                                                                                                                                                                                                                                                                                                                                                                                                                                                                                                                                                                                                                                                                                                                                                                                                                                                                                                                                                                                                                                                                                                                                                                                                                                                                                                                                                                                                                                                                                                                                                                                                                                                                                                                                                                                                                                                                                                                                                                                                                                                                                                                                                                                                                                                                                                                                                                                                                                                                                                                                                                                                                                                                                                                                                                                                                                                                                                                                                                                                                                                                                                                                                                                                                                                                                                                                                                                                                                                                                                                                                                                                                                                                                                                                                                                                                                                                                                                                                                                                                                                                                                                                                                                                                                                                                                                                                                                                                                                                                                                                                                                                                                                                                                                                                                                                                                                                                                                                                                                                                                                                                                                                                                                                                                                                                                                                                                                                                                                                                                                                                                                                                                                                                                                                                                                                                                                                                                                                                                                                                                                                                                                                                                                                                                                                                                 | NI/A                                                                                                                                                                                                                                                                                                                                                                                                                                                                                                                                                                                                                                                                                                                                                                                                                                                                                                                                                                                                                                                                                                                                                                                                                                                                                                                                                                                                                                                                                                                                                                                                                                                                                                                                                                                                                                                                                                                                                                                                                                                                                                                                                                                                                                                                                                                                                                                                                                                                                                                                                                                                                                                                                                                                                                                                                                                                                                                                                                                                                                                                                                                                                                                                                                                                                                                                                                                                                                                                                                                                                                                                                                                                                                                                                                                                                                                                                                                                                                                                                                                                                                                                                                                                                                                                                                                                                                                                                                                                                                                                                                                                                                                                                                                                                                                                                                                                                                                                                                                                                                                                                                                                                                                                                                                                                                                                                                                                                                                                                                                                                                                                                                                                                                                                                                                                                                                                                                                                                                                                                                                                                                                                                                                                                                                                                                                                                                                                                                                                                                                                                                                                                                                                                                                                                                                                                                                                                                                                                                                                                                                                                                                                                                                                                                                                                                                                                                                                                                                                                                                                                                                                                                                                                                                                                                                                                                                                                                                                                                                                                                                                                                                                                                                                                                                                                                                                                                                                                                                                                                                                                                                                                                                                                                                                                                                                                                                                                                                                                                                                                                                                                                                                                                                                                                                                                                                                                                                                                                                                                                                                                                                                                                                                                                                                                                                                                                                                                                                                                                                                                                                                                                                                                                                                                                                                                                                                                                                                                                                                                                                                                                                                                                                                                                                                                                                                                                                                                                                                                                                                                                                                                                                                                                                                                                                                                                                                                                                                                                                                                                                                                                                                                                                                                                                                                                                                                                                                                                                                                                                                                                                                                                                                                                                                                                                                                                                                                                                                                                                                                                                                                                                                                                                                                                                                                                                                                                                                                                                                                                                                                                                                                                                                                                                                                                                                                                                                                                                                                                                                                                                                                                                                                                                                                                                                                                                                                                                                                                                                                                                                                                                                                                                                                                                                                                                                                                                                                                                                                                                                                                                                                                                                                                                                                                                                                                                                                                                                                                                                                                                                                                                                                                                                                                                                                                                                                                                                                                                                                                                                                                                                                                                                                                                                                                                                                                                                                                                                                                                                                                                                                                                                                                                                                                                                                                                                                                                                                                                                                                                                                                                                                                                                                                                                                                                                                                                                                                                                                                                                                                                                                                                                                                                                                                                                                                                                                                                                                                                                                                                                                                                                                                                                                                                                                                                                                                                                                                                                                                                                                                                                                                                                                                                                                                                                                                                               | 100                                                                                                                                                                                                                                                                                                                                                                                                                                                                                                                                                                                                                                                                                                                                                                                                                                                                                                                                                                                                                                                                                                                                                                                                                                                                                                                                                                                                                                                                                                                                                                                                                                                                                                                                                                                                                                                                                                                                                                                                                                                                                                                                                                                                                                                                                                                                                                                                                                                                                                                                                                                                                                                                                                                                                                                                                                                                                                                                                                                                                                                                                                                                                                                                                                                                                                                                                                                                                                                                                                                                                                                                                                                                                                                                                                                                                                                                                                                                                                                                                                                                                                                                                                                                                                                                                                                                                                                                                                                                                                                                                                                                                                                                                                                                                                                                                                                                                                                                                                                                                                                                                                                                                                                                                                                                                                                                                                                                                                                                                                                                                                                                                                                                                                                                                                                                                                                                                                                                                                                                                                                                                                                                                                                                                                                                                                                                                                                                                                                                                                                                                                                                                                                                                                                                                                                                                                                                                                                                                                                                                                                                                                                                                                                                                                                                                                                                                                                                                                                                                                                                                                                                                                                                                                                                                                                                                                                                                                                                                                                                                                                                                                                                                                                                                                                                                                                                                                                                                                                                                                                                                                                                                                                                                                                                                                                                                                                                                                                                                                                                                                                                                                                                                                                                                                                                                                                                                                                                                                                                                                                                                                                                                                                                                                                                                                                                                                                                                                                                                                                                                                                                                                                                                                                                                                                                                                                                                                                                                                                                                                                                                                                                                                                                                                                                                                                                                                                                                                                                                                                                                                                                                                                                                                                                                                                                                                                                                                                                                                                                                                                                                                                                                                                                                                                                                                                                                                                                                                                                                                                                                                                                                                                                                                                                                                                                                                                                                                                                                                                                                                                                                                                                                                                                                                                                                                                                                                                                                                                                                                                                                                                                                                                                                                                                                                                                                                                                                                                                                                                                                                                                                                                                                                                                                                                                                                                                                                                                                                                                                                                                                                                                                                                                                                                                                                                                                                                                                                                                                                                                                                                                                                                                                                                                                                                                                                                                                                                                                                                                                                                                                                                                                                                                                                                                                                                                                                                                                                                                                                                                                                                                                                                                                                                                                                                                                                                                                                                                                                                                                                                                                                                                                                                                                                                                                                                                                                                                                                                                                                                                                                                                                                                                                                                                                                                                                                                                                                                                                                                                                                                                                                                                                                                                                                                                                                                                                                                                                                                                                                                                                                                                                                                                                                                                     | 0.0%                                                                                                                                                                                                                                                                                                                                                                                                                                                                                                                                                                           | 100                                                                                                                                                                                                                                                                                                                                                                                                                                                                                                                                                                                                                                                                                                                                                                                                                                                                                                                                                                                | -                                                                                                                                                                                                                                                                                                                                                                                                                                                                                                                                                                                                                                                                                                                                                                                                                                                                                                                                                                                                                                                                                                                                                                                                                                                                                                                                                                                                                                                                                                                                                                                                                                                                                                                                                                                                                                                                                                                                                                                                                                                                                                                                                                                                                                                                                                                                                                                                                                                                                                                                                                                                                                                                                                                                                                                                                                                                                                                                                                                                                                                                                                                                                                                                                                                                                                                                                                                                                                                                                                                                                                                                                                                                                                                                                                                                                                                                                                                                                                                                                                                                                                                                                                                                                                                                                                                                                                                                                                                                                                                                                         | 10                                                                                                                                                                                                                                                                                                                                                                                                                                                                                                                                                                                                                                                                                                                                                                                                                                                                                                                                                                                                                                                                                                                                                                                                                                                                                                                                                                                                                                                                                                                                                                                                                                                                                                                                                                                                                                                                                                                                                                                                                                                                                                                                                                                                                                                                                                                                                                                                                                                                                                                                                                                                                                                                                                                                                                                                                                                                                                                                                                                          |                                                                                                                                                                                                                                                                                                                                                                                                                                                                                                                                                                                                                                                                                                                                                                 | 0.0%                                                                                                                                                                                                                                                                                                                                                                                                                                                                                                                                                                                                                                                                                                                                                                                                                                                                                                                                                   | 160.010                                                                                                                                                                           | 19.7%                                                                                                                                                                                                                                                                                                                                                                                                                                                                                                                                                                                                                                                                                                                                                | 160.010                                                                                                                                                                                                                                                                                                                                                                                                                                                                                                                                                                                                                                                                                                                   |                                                                                                                                                                                                                                                                                                                                                                                                                                                                                                                                                                                                                                                                                                                                                             | 160.010                                                                                                                                                                                                                                                                                                                                                                                                                                                                                                                                                                                                                                                                                                                                                     | -                                                                                                                                                                                                                                                                                                                                                                                                                                                                                                                                                                                                                                         | 0.0%                                                                                                                                                                                                                                                                                                                                                                                                                                                                                                                                                                                                                                                                                          | _                                                                                                                                                                                                                                                                                                                                                                                                                                                                                                                                                                                                                                                                                                                                                                                                                                                                                                                                             | 0.0%                                                                                                                                                                                                                                                                                                                                                                                                                                                                                                                                                                                                                                                                                                         | -                                                                                                                                                                                                                                                                                                                                                                                                                                                                                                                                                                                                                                                                                                                                                           | -                                                                                                                                                                                                                                                                                                                                                                                                                                                                                                                                                                                                                                                                                                                                                                                                                                                                                                                                                                                                                                                                                                                                                                                                                                                                                                                                                                                                                                                                                                                                                                                                                                                                                                                                                                                                                                                                                                                                                                                                                                                                                                                                                                                                                                                                                                                                                                                                                                                                                                                                                                                                                                                                                                                                                                                                                                                                                                                                                                                                                                                                                                                                                                                                                                                                                                                                                                                                                                                                                                                                                                                                                                                                                                                                                                                                                                                                                                                                                                                                                                                                                                                                                                                           | -                                                                                                                                                                                                                                                                                                                                                                                                                                                                                                                                                                                                                                                     | -                                                                                                                                                                                                                                                                                                                                                                                                                                                                                                                                                                                                                                                                                                                                                           | 0.0%                                                                                                                                                                                                                                                                                                                                                                                                                                                                                                                                                                                                                                                                                                                                                                                                                                                                                                                                                                                                                                                                                                                                                                                                                                                                                                                                                                                                                                                                                                                                                                                                                                                                                                                                                                                                                                                                                                                                                                                                                                                                                                   |
| -               | 100,118                         | 0.176                                                                                                                                                                              | 100,118                                                                                                                                                                                                                                                                                                                                                                                                                                                                                                                                                                                                                                                                                                                                                                                                                                                                                                                                                                                                                                                                                                                                                                                                                                                                                                                                                                                                                                                                                                                                                                                                                                                                                                                                                                                                                                                                                                                                                                                                                                                                                                                                                                                                                                                                                                                                                                                                                                                                                                                                                                                                                                                                                                                                                                                                                                                                                                                                                                                                                                                                                                                                                                                                                                                                                                                                                                                                                                                                                                                                                                                                                                                                                                                                                                                                                                                                                                                                                                                                                                                                                                                                                                                                                                                                                                                                                                                                                                                                                                                                                                                                                                                                                                                                                                                                                                                                                                                                                                                                                                                                                                                                                                                                                                                                                                                                                                                                                                                                                                                                                                                                                                                                                                                                                                                                                                                                                                                                                                                                                                                                                                                                                                                                                                                                                                                                                                                                                                                                                                                                                                                                                                                                                                                                                                                                                                                                                                                                                                                                                                                                                                                                                                                                                                                                                                                                                                                                                                                                                                                                                                                                                                                                                                                                                                                                                                                                                                                                                                                                                                                                                                                                                                                                                                                                                                                                                                                                                                                                                                                                                                                                                                                                                                                                                                                                                                                                                                                                                                                                                                                                                                                                                                                                                                                                                                                                                                                                                                                                                                                                                                                                                                                                                                                                                                                                                                                                                                                                                                                                                                                                                                                                                                                                                                                                                                                                                                                                                                                                                                                                                                                                                                                                                                                                                                                                                                                                                                                                                                                                                                                                                                                                                                                                                                                                                                                                                                                                                                                                                                                                                                                                                                                                                                                                                                                                                                                                                                                                                                                                                                                                                                                                                                                                                                                                                                                                                                                                                                                                                                                                                                                                                                                                                                                                                                                                                                                                                                                                                                                                                                                                                                                                                                                                                                                                                                                                                                                                                                                                                                                                                                                                                                                                                                                                                                                                                                                                                                                                                                                                                                                                                                                                                                                                                                                                                                                                                                                                                                                                                                                                                                                                                                                                                                                                                                                                                                                                                                                                                                                                                                                                                                                                                                                                                                                                                                                                                                                                                                                                                                                                                                                                                                                                                                                                                                                                                                                                                                                                                                                                                                                                                                                                                                                                                                                                                                                                                                                                                                                                                                                                                                                                                                                                                                                                                                                                                                                                                                                                                                                                                                                                                                                                                                                                                                                                                                                                                                                                                                                                                                                                                                                                                                                                                                                                                                                                                                                                                                                                                                                                                                                                                                                                                                                                                                                                                                                                                                                                                                                                                                                                                                                                                                                                                                                                                                                                                                                                                                                                                                                                                                                                                                                                                                                                                                                                                                                                                                                                                                                                                                                                                                                                                                                                                                                                                                                                                                                                                                                                                                                                                                                                                                                                                                                                                                                                                                                                                                                                                                                                                                                                                                                                                                                                                                                                                                                                                                                                                                                                                                                                                                                                                                                                                                                                                                                                                                                                                                                                                                                                                                                                                                                                                                                                                                                                                                                                                                                                                                                                                                                                                                                                                                                                                                                                                                                                                                                                                                                                                                                                                                                                                                                                                                                                                                                                                                                                                                                                                                                                                                                                                                                                                                                                                                                                                                                                                                                                                                                                                                                                                                                                                                                                                                                                                                                                                                                                                                                                                                                                                                                                                                                                                                                                                                                                                                                                                                                                                                                                                                                                                                                                                                                                                                                                                                                                                                                                                                                                                                                                                                                                                                                                                                                                                                                                                                                                                                                                                                                                                                                                                                                                                                                                                                                                                                                                                                                                                                                                                                                                                                                                                                                                                                           |                                                                                                                                                                                                                                                                                                                                  | - 10                                                                                                                                                                                                                                                                                                                                                                                                        | 00,118                                                                                                                                                                                                                                                                                                                                                                                                                                                                                                        | <u> </u>                                                                                                                                                                                                                                                                                                                                                                                                                                                                                                                                                                        | 0.076                                                                                                                                                                                                                                                                                                                                                                                                                                                                                                                                                                                                                                                                                                                                                                                                                                                                                                                                                                                                                                                                                                                                                                                                                                                                                                                                                                                                                                                                                                                                                                                                                                                                                                                                                                                                                                                                                                                                                                                                                                                                                                                                                                                                                                                                                                                                                                                                                                                                                                                                                                                                                                                                                                                                                                                                                                                                                                                                                                                                                                                                                                                                                                                                                                                                                                                                                                                                                                                                                                                                                                                                                                                                                                                                                                                                                                                                                                                                                                                                                                                                                                                                                                                                                                                                                                                                                                                                                                                                                                                                                                                                                                                                                                                                                                                                                                                                                                                                                                                                                                                                                                                                                                                                                                                                                                                                                                                                                                                                                                                                                                                                                                                                                                                                                                                                                                                                                                                                                                                                                                                                                                                                                                                                                                                                                                                                                                                                                                                                                                                                                                                                                                                                                                                                                                                                                                                                                                                                                                                                                                                                                                                                                                                                                                                                                                                                                                                                                                                                                                                                                                                                                                                                                                                                                                                                                                                                                                                                                                                                                                                                                                                                                                                                                                                                                                                                                                                                                                                                                                                                                                                                                                                                                                                                                                                                                                                                                                                                                                                                                                                                                                                                                                                                                                                                                                                                                                                                                                                                                                                                                                                                                                                                                                                                                                                                                                                                                                                                                                                                                                                                                                                                                                                                                                                                                                                                                                                                                                                                                                                                                                                                                                                                                                                                                                                                                                                                                                                                                                                                                                                                                                                                                                                                                                                                                                                                                                                                                                                                                                                                                                                                                                                                                                                                                                                                                                                                                                                                                                                                                                                                                                                                                                                                                                                                                                                                                                                                                                                                                                                                                                                                                                                                                                                                                                                                                                                                                                                                                                                                                                                                                                                                                                                                                                                                                                                                                                                                                                                                                                                                                                                                                                                                                                                                                                                                                                                                                                                                                                                                                                                                                                                                                                                                                                                                                                                                                                                                                                                                                                                                                                                                                                                                                                                                                                                                                                                                                                                                                                                                                                                                                                                                                                                                                                                                                                                                                                                                                                                                                                                                                                                                                                                                                                                                                                                                                                                                                                                                                                                                                                                                                                                                                                                                                                                                                                                                                                                                                                                                                                                                                                                                                                                                                                                                                                                                                                                                                                                                                                                                                                                                                                                                                                                                                                                                                                                                                                                                                                                                                                                                                                                                                                                                                                                                                                                                                                                                                                                                                                                                                                                                                                                                                                                                                                                                                                                                                                                                                                                                                                                                                                                                                                                                                                                                                                                                                                                                                                                                                                                                                                                                                                                                                                                                                                                                                                                                                                                                                                                                                                                                                                                                                                                                                                                                                                                                                                                                                                                                                                                                                                                                                                                                                                                                                                                                                                                                                                                                                                                                                                                                                                                                                                                                                                                                                                                                                                                                                                                                                                                                                                                                                                                                                                                                                                                                                                                                                                                                                                                                                                                                                                                                                                                                                                                                                                                                                                                                                                                                                                                                                                                                                                                                                                                                                                                                                                                                                                                                                                                                                                                                                                                                                                                                                                                                                                                                                                                                                                                                                                                                                                                                                                                                                             |                                                                                                                                                                                                                                                                                                                                                                                                                                                                                                                                                                                                                                  | 0.076                                                                                                                                                                                                                                                                                                                                                                                                                                                                                                                                                                                                                                        |                                                                                                                                                                                                                                                                                                                                                                                                                                                                                                                                                                                                                                                                           |                                                                                                                                                                                                                                                                                                                                                                                                                                                                                                                                                                                                                          |                                                                                                                                                                                                                                                                                                                                                                                                                                                                                                                                                                                                                                                                                                                                                                                                                       |                                                                                                                                                                                                                                                                                                                                                                                                                                                                                                                                                                                                                                                                                                                                                                                                                                                                                                                                                                                                                                                                                                                                                                                                                                                                                                                                                                                                                                                                                                                                                                                                                                                                                                                                                                                                                                                                                                                                                                                                                                                                                                                                                                                                                                                                                                                                                                                                                                                                                                                                                                                                                                                                                                                                                                                                                                                                                                                                                                                                                                                                                                                                                                                                                                                                                                                                                                                                                                                                                                                                                                                                                                                                                                                                                                                                                                                                                                                                                                                                                                                                                                                                                                                                                                                                                                                                                                                                                                                                                                                                                                                                                                                                                                                                                                                                                                                                                                                                                                                                                                                                                                                                                                                                                                                                                                                                                                                                                                                                                                                                                                                                                                                                                                                                                                                                                                                                                                                                                                                                                                                                                                                                                                                                                                                                                                                                                                                                                                                                                                                                                                                                                                                                                                                                                                                                                                                                                                                                                                                                                                                                                                                                                                                                                                                                                                                                                                                                                                                                                                                                                                                                                                                                                                                                                                                                                                                                                                                                                                                                                                                                                                                                                                                                                                                                                                                                                                                                                                                                                                                                                                                                                                                                                                                                                                                                                                                                                                                                                                                                                                                                                                                                                                                                                                                                                                                                                                                                                                                                                                                                                                                                                                                                                                                                                                                                                                                                                                                                                                                                                                                                                                                                                                                                                                                                                                                                                                                                                                                                                                                                                                                                                                                                                                                                                                                                                                                                                                                                                                                                                                                                                                                                                                                                                                                                                                                                                                                                                                                                                                                                                                                                                                                                                                                                                                                                                                                                                                                                                                                                                                                                                                                                                                                                                                                                                                                                                                                                                                                                                                                                                                                                                                                                                                                                                                                                                                                                                                                                                                                                                                                                                                                                                                                                                                                                                                                                                                                                                                                                                                                                                                                                                                                                                                                                                                                                                                                                                                                                                                                                                                                                                                                                                                                                                                                                                                                                                                                                                                                                                                                                                                                                                                                                                                                                                                                                                                                                                                                                                                                                                                                                                                                                                                                                                                                                                                                                                                                                                                                                                                                                                                                                                                                                                                                                                                                                                                                                                                                                                                                                                                                                                                                                                                                                                                                                                                                                                                                                                                                                                                                                                                                                                                                                                                                                                                                                                                                                                                                                                                                                                                                                                                                                                                                                                                                                                                                                                                                                                                                                                                                                                                                                                                                                                                                                                                                                                                                                                                                                                                                                                                                                                                                                                                                                                                                                                                                                                                                                                                                                                                                                                                                                                                                                                                                                                                                                                                                                                                                                                                                                                                                   | N/A                                                                                                                                                                                                                                                                                                                                                                                                                                                                                                                                                                                                                                                                                                                                                                                                                                                                                                                                                                                                                                                                                                                                                                                                                                                                                                                                                                                                                                                                                                                                                                                                                                                                                                                                                                                                                                                                                                                                                                                                                                                                                                                                                                                                                                                                                                                                                                                                                                                                                                                                                                                                                                                                                                                                                                                                                                                                                                                                                                                                                                                                                                                                                                                                                                                                                                                                                                                                                                                                                                                                                                                                                                                                                                                                                                                                                                                                                                                                                                                                                                                                                                                                                                                                                                                                                                                                                                                                                                                                                                                                                                                                                                                                                                                                                                                                                                                                                                                                                                                                                                                                                                                                                                                                                                                                                                                                                                                                                                                                                                                                                                                                                                                                                                                                                                                                                                                                                                                                                                                                                                                                                                                                                                                                                                                                                                                                                                                                                                                                                                                                                                                                                                                                                                                                                                                                                                                                                                                                                                                                                                                                                                                                                                                                                                                                                                                                                                                                                                                                                                                                                                                                                                                                                                                                                                                                                                                                                                                                                                                                                                                                                                                                                                                                                                                                                                                                                                                                                                                                                                                                                                                                                                                                                                                                                                                                                                                                                                                                                                                                                                                                                                                                                                                                                                                                                                                                                                                                                                                                                                                                                                                                                                                                                                                                                                                                                                                                                                                                                                                                                                                                                                                                                                                                                                                                                                                                                                                                                                                                                                                                                                                                                                                                                                                                                                                                                                                                                                                                                                                                                                                                                                                                                                                                                                                                                                                                                                                                                                                                                                                                                                                                                                                                                                                                                                                                                                                                                                                                                                                                                                                                                                                                                                                                                                                                                                                                                                                                                                                                                                                                                                                                                                                                                                                                                                                                                                                                                                                                                                                                                                                                                                                                                                                                                                                                                                                                                                                                                                                                                                                                                                                                                                                                                                                                                                                                                                                                                                                                                                                                                                                                                                                                                                                                                                                                                                                                                                                                                                                                                                                                                                                                                                                                                                                                                                                                                                                                                                                                                                                                                                                                                                                                                                                                                                                                                                                                                                                                                                                                                                                                                                                                                                                                                                                                                                                                                                                                                                                                                                                                                                                                                                                                                                                                                                                                                                                                                                                                                                                                                                                                                                                                                                                                                                                                                                                                                                                                                                                                                                                                                                                                                                                                                                                                                                                                                                                                                                                                                                                                                                                                                                                                                                                                                                                                                                                                                                                                                                                                                                                                                                                                                                                                                                                                                                                                | \$ 100                                                                                                                                                                                                                                                                                                                                                                                                                                                                                                                                                                                                                                                                                                                                                                                                                                                                                                                                                                                                                                                                                                                                                                                                                                                                                                                                                                                                                                                                                                                                                                                                                                                                                                                                                                                                                                                                                                                                                                                                                                                                                                                                                                                                                                                                                                                                                                                                                                                                                                                                                                                                                                                                                                                                                                                                                                                                                                                                                                                                                                                                                                                                                                                                                                                                                                                                                                                                                                                                                                                                                                                                                                                                                                                                                                                                                                                                                                                                                                                                                                                                                                                                                                                                                                                                                                                                                                                                                                                                                                                                                                                                                                                                                                                                                                                                                                                                                                                                                                                                                                                                                                                                                                                                                                                                                                                                                                                                                                                                                                                                                                                                                                                                                                                                                                                                                                                                                                                                                                                                                                                                                                                                                                                                                                                                                                                                                                                                                                                                                                                                                                                                                                                                                                                                                                                                                                                                                                                                                                                                                                                                                                                                                                                                                                                                                                                                                                                                                                                                                                                                                                                                                                                                                                                                                                                                                                                                                                                                                                                                                                                                                                                                                                                                                                                                                                                                                                                                                                                                                                                                                                                                                                                                                                                                                                                                                                                                                                                                                                                                                                                                                                                                                                                                                                                                                                                                                                                                                                                                                                                                                                                                                                                                                                                                                                                                                                                                                                                                                                                                                                                                                                                                                                                                                                                                                                                                                                                                                                                                                                                                                                                                                                                                                                                                                                                                                                                                                                                                                                                                                                                                                                                                                                                                                                                                                                                                                                                                                                                                                                                                                                                                                                                                                                                                                                                                                                                                                                                                                                                                                                                                                                                                                                                                                                                                                                                                                                                                                                                                                                                                                                                                                                                                                                                                                                                                                                                                                                                                                                                                                                                                                                                                                                                                                                                                                                                                                                                                                                                                                                                                                                                                                                                                                                                                                                                                                                                                                                                                                                                                                                                                                                                                                                                                                                                                                                                                                                                                                                                                                                                                                                                                                                                                                                                                                                                                                                                                                                                                                                                                                                                                                                                                                                                                                                                                                                                                                                                                                                                                                                                                                                                                                                                                                                                                                                                                                                                                                                                                                                                                                                                                                                                                                                                                                                                                                                                                                                                                                                                                                                                                                                                                                                                                                                                                                                                                                                                                                                                                                                                                                                                                                                                                                                                                                                                                                                                                                                                                                                                                                                                                                                                                                                                                  | 0.076                                                                                                                                                                                                                                                                                                                                                                                                                                                                                                                                                                          | 100                                                                                                                                                                                                                                                                                                                                                                                                                                                                                                                                                                                                                                                                                                                                                                                                                                                                                                                                                                                |                                                                                                                                                                                                                                                                                                                                                                                                                                                                                                                                                                                                                                                                                                                                                                                                                                                                                                                                                                                                                                                                                                                                                                                                                                                                                                                                                                                                                                                                                                                                                                                                                                                                                                                                                                                                                                                                                                                                                                                                                                                                                                                                                                                                                                                                                                                                                                                                                                                                                                                                                                                                                                                                                                                                                                                                                                                                                                                                                                                                                                                                                                                                                                                                                                                                                                                                                                                                                                                                                                                                                                                                                                                                                                                                                                                                                                                                                                                                                                                                                                                                                                                                                                                                                                                                                                                                                                                                                                                                                                                                                           | 10                                                                                                                                                                                                                                                                                                                                                                                                                                                                                                                                                                                                                                                                                                                                                                                                                                                                                                                                                                                                                                                                                                                                                                                                                                                                                                                                                                                                                                                                                                                                                                                                                                                                                                                                                                                                                                                                                                                                                                                                                                                                                                                                                                                                                                                                                                                                                                                                                                                                                                                                                                                                                                                                                                                                                                                                                                                                                                                                                                                          | ,                                                                                                                                                                                                                                                                                                                                                                                                                                                                                                                                                                                                                                                                                                                                                               | 0.076                                                                                                                                                                                                                                                                                                                                                                                                                                                                                                                                                                                                                                                                                                                                                                                                                                                                                                                                                  | 100,018                                                                                                                                                                           | 10.7 /0                                                                                                                                                                                                                                                                                                                                                                                                                                                                                                                                                                                                                                                                                                                                              | 100,013                                                                                                                                                                                                                                                                                                                                                                                                                                                                                                                                                                                                                                                                                                                   | ,                                                                                                                                                                                                                                                                                                                                                                                                                                                                                                                                                                                                                                                                                                                                                           | - 100,012                                                                                                                                                                                                                                                                                                                                                                                                                                                                                                                                                                                                                                                                                                                                                   | ,                                                                                                                                                                                                                                                                                                                                                                                                                                                                                                                                                                                                                                         | - 0.076                                                                                                                                                                                                                                                                                                                                                                                                                                                                                                                                                                                                                                                                                       |                                                                                                                                                                                                                                                                                                                                                                                                                                                                                                                                                                                                                                                                                                                                                                                                                                                                                                                                               | 0.070                                                                                                                                                                                                                                                                                                                                                                                                                                                                                                                                                                                                                                                                                                        |                                                                                                                                                                                                                                                                                                                                                                                                                                                                                                                                                                                                                                                                                                                                                             |                                                                                                                                                                                                                                                                                                                                                                                                                                                                                                                                                                                                                                                                                                                                                                                                                                                                                                                                                                                                                                                                                                                                                                                                                                                                                                                                                                                                                                                                                                                                                                                                                                                                                                                                                                                                                                                                                                                                                                                                                                                                                                                                                                                                                                                                                                                                                                                                                                                                                                                                                                                                                                                                                                                                                                                                                                                                                                                                                                                                                                                                                                                                                                                                                                                                                                                                                                                                                                                                                                                                                                                                                                                                                                                                                                                                                                                                                                                                                                                                                                                                                                                                                                                             |                                                                                                                                                                                                                                                                                                                                                                                                                                                                                                                                                                                                                                                       |                                                                                                                                                                                                                                                                                                                                                                                                                                                                                                                                                                                                                                                                                                                                                             | 0.076                                                                                                                                                                                                                                                                                                                                                                                                                                                                                                                                                                                                                                                                                                                                                                                                                                                                                                                                                                                                                                                                                                                                                                                                                                                                                                                                                                                                                                                                                                                                                                                                                                                                                                                                                                                                                                                                                                                                                                                                                                                                                                  |
| \$ 22           | ,350,589                        | 100.0%                                                                                                                                                                             | 22,163,763                                                                                                                                                                                                                                                                                                                                                                                                                                                                                                                                                                                                                                                                                                                                                                                                                                                                                                                                                                                                                                                                                                                                                                                                                                                                                                                                                                                                                                                                                                                                                                                                                                                                                                                                                                                                                                                                                                                                                                                                                                                                                                                                                                                                                                                                                                                                                                                                                                                                                                                                                                                                                                                                                                                                                                                                                                                                                                                                                                                                                                                                                                                                                                                                                                                                                                                                                                                                                                                                                                                                                                                                                                                                                                                                                                                                                                                                                                                                                                                                                                                                                                                                                                                                                                                                                                                                                                                                                                                                                                                                                                                                                                                                                                                                                                                                                                                                                                                                                                                                                                                                                                                                                                                                                                                                                                                                                                                                                                                                                                                                                                                                                                                                                                                                                                                                                                                                                                                                                                                                                                                                                                                                                                                                                                                                                                                                                                                                                                                                                                                                                                                                                                                                                                                                                                                                                                                                                                                                                                                                                                                                                                                                                                                                                                                                                                                                                                                                                                                                                                                                                                                                                                                                                                                                                                                                                                                                                                                                                                                                                                                                                                                                                                                                                                                                                                                                                                                                                                                                                                                                                                                                                                                                                                                                                                                                                                                                                                                                                                                                                                                                                                                                                                                                                                                                                                                                                                                                                                                                                                                                                                                                                                                                                                                                                                                                                                                                                                                                                                                                                                                                                                                                                                                                                                                                                                                                                                                                                                                                                                                                                                                                                                                                                                                                                                                                                                                                                                                                                                                                                                                                                                                                                                                                                                                                                                                                                                                                                                                                                                                                                                                                                                                                                                                                                                                                                                                                                                                                                                                                                                                                                                                                                                                                                                                                                                                                                                                                                                                                                                                                                                                                                                                                                                                                                                                                                                                                                                                                                                                                                                                                                                                                                                                                                                                                                                                                                                                                                                                                                                                                                                                                                                                                                                                                                                                                                                                                                                                                                                                                                                                                                                                                                                                                                                                                                                                                                                                                                                                                                                                                                                                                                                                                                                                                                                                                                                                                                                                                                                                                                                                                                                                                                                                                                                                                                                                                                                                                                                                                                                                                                                                                                                                                                                                                                                                                                                                                                                                                                                                                                                                                                                                                                                                                                                                                                                                                                                                                                                                                                                                                                                                                                                                                                                                                                                                                                                                                                                                                                                                                                                                                                                                                                                                                                                                                                                                                                                                                                                                                                                                                                                                                                                                                                                                                                                                                                                                                                                                                                                                                                                                                                                                                                                                                                                                                                                                                                                                                                                                                                                                                                                                                                                                                                                                                                                                                                                                                                                                                                                                                                                                                                                                                                                                                                                                                                                                                                                                                                                                                                                                                                                                                                                                                                                                                                                                                                                                                                                                                                                                                                                                                                                                                                                                                                                                                                                                                                                                                                                                                                                                                                                                                                                                                                                                                                                                                                                                                                                                                                                                                                                                                                                                                                                                                                                                                                                                                                                                                                                                                                                                                                                                                                                                                                                                                                                                                                                                                                                                                                                                                                                                                                                                                                                                                                                                                                                                                                                                                                                                                                                                                                                                                                                                                                                                                                                                                                                                                                                                                                                                                                                                                                                                                                                                                                                                                                                                                                                                                                                                                                                                                                                                                                                                                                                                                                                                                                                                                                                                                                                                                                                                                                                                                                                                                                                                                                                                                                                                                                                                                                                                                                                                                                                                                                                                                                                                                                                                                                                                                                                                                                                                                                                                                                                                                                                                                                                                                                                                                                                                                                                                                                                                                                                                                                                                                                                                                                                                                                                                                                                                                                                                                                                        | \$                                                                                                                                                                                                                                                                                                                               | - \$ 22,16                                                                                                                                                                                                                                                                                                                                                                                                  | 63,763 \$                                                                                                                                                                                                                                                                                                                                                                                                                                                                                                     | 186,826                                                                                                                                                                                                                                                                                                                                                                                                                                                                                                                                                                         | 0.8%                                                                                                                                                                                                                                                                                                                                                                                                                                                                                                                                                                                                                                                                                                                                                                                                                                                                                                                                                                                                                                                                                                                                                                                                                                                                                                                                                                                                                                                                                                                                                                                                                                                                                                                                                                                                                                                                                                                                                                                                                                                                                                                                                                                                                                                                                                                                                                                                                                                                                                                                                                                                                                                                                                                                                                                                                                                                                                                                                                                                                                                                                                                                                                                                                                                                                                                                                                                                                                                                                                                                                                                                                                                                                                                                                                                                                                                                                                                                                                                                                                                                                                                                                                                                                                                                                                                                                                                                                                                                                                                                                                                                                                                                                                                                                                                                                                                                                                                                                                                                                                                                                                                                                                                                                                                                                                                                                                                                                                                                                                                                                                                                                                                                                                                                                                                                                                                                                                                                                                                                                                                                                                                                                                                                                                                                                                                                                                                                                                                                                                                                                                                                                                                                                                                                                                                                                                                                                                                                                                                                                                                                                                                                                                                                                                                                                                                                                                                                                                                                                                                                                                                                                                                                                                                                                                                                                                                                                                                                                                                                                                                                                                                                                                                                                                                                                                                                                                                                                                                                                                                                                                                                                                                                                                                                                                                                                                                                                                                                                                                                                                                                                                                                                                                                                                                                                                                                                                                                                                                                                                                                                                                                                                                                                                                                                                                                                                                                                                                                                                                                                                                                                                                                                                                                                                                                                                                                                                                                                                                                                                                                                                                                                                                                                                                                                                                                                                                                                                                                                                                                                                                                                                                                                                                                                                                                                                                                                                                                                                                                                                                                                                                                                                                                                                                                                                                                                                                                                                                                                                                                                                                                                                                                                                                                                                                                                                                                                                                                                                                                                                                                                                                                                                                                                                                                                                                                                                                                                                                                                                                                                                                                                                                                                                                                                                                                                                                                                                                                                                                                                                                                                                                                                                                                                                                                                                                                                                                                                                                                                                                                                                                                                                                                                                                                                                                                                                                                                                                                                                                                                                                                                                                                                                                                                                                                                                                                                                                                                                                                                                                                                                                                                                                                                                                                                                                                                                                                                                                                                                                                                                                                                                                                                                                                                                                                                                                                                                                                                                                                                                                                                                                                                                                                                                                                                                                                                                                                                                                                                                                                                                                                                                                                                                                                                                                                                                                                                                                                                                                                                                                                                                                                                                                                                                                                                                                                                                                                                                                                                                                                                                                                                                                                                                                                                                                                                                                                                                                                                                                                                                                                                                                                                                                                                                                                                                                                                                                                                                                                                                                                                                                                                                                                                                                                                                                                                                                                                                                                                                                                                                                                                                                                                                                                                                                                                                                                                                                                                                                                                                                                                                                                                                                                                                                                                                                                                                                                                                                                                                                                                                                                                                                                                                                                                                                                                                                                                                                                                                                                                                                                                                                                                                                                                                                                                                                                                                                                                                                                                                                                                                                                                                                                                                                                                                                                                                                                                                                                                                                                                                                                                                                                                                                                                                                                                                                                                                                                                                                                                                                                                                                                                                                                                                                                                                                                                                                                                                                                                                                                                                                                                                                                                                                                                                                                                                                                                                                                                                                                                                                                                                                                                                                                                                                                                              | \$ 18,943,900                                                                                                                                                                                                                                                                                                                                                                                                                                                                                                                                                                                                                    | 100.0%                                                                                                                                                                                                                                                                                                                                                                                                                                                                                                                                                                                                                                       | \$ 18,898,131 \$                                                                                                                                                                                                                                                                                                                                                                                                                                                                                                                                                                                                                                                          |                                                                                                                                                                                                                                                                                                                                                                                                                                                                                                                                                                                                                          | \$ 18,898,131                                                                                                                                                                                                                                                                                                                                                                                                                                                                                                                                                                                                                                                                                                                                                                                                         | \$ 45,769                                                                                                                                                                                                                                                                                                                                                                                                                                                                                                                                                                                                                                                                                                                                                                                                                                                                                                                                                                                                                                                                                                                                                                                                                                                                                                                                                                                                                                                                                                                                                                                                                                                                                                                                                                                                                                                                                                                                                                                                                                                                                                                                                                                                                                                                                                                                                                                                                                                                                                                                                                                                                                                                                                                                                                                                                                                                                                                                                                                                                                                                                                                                                                                                                                                                                                                                                                                                                                                                                                                                                                                                                                                                                                                                                                                                                                                                                                                                                                                                                                                                                                                                                                                                                                                                                                                                                                                                                                                                                                                                                                                                                                                                                                                                                                                                                                                                                                                                                                                                                                                                                                                                                                                                                                                                                                                                                                                                                                                                                                                                                                                                                                                                                                                                                                                                                                                                                                                                                                                                                                                                                                                                                                                                                                                                                                                                                                                                                                                                                                                                                                                                                                                                                                                                                                                                                                                                                                                                                                                                                                                                                                                                                                                                                                                                                                                                                                                                                                                                                                                                                                                                                                                                                                                                                                                                                                                                                                                                                                                                                                                                                                                                                                                                                                                                                                                                                                                                                                                                                                                                                                                                                                                                                                                                                                                                                                                                                                                                                                                                                                                                                                                                                                                                                                                                                                                                                                                                                                                                                                                                                                                                                                                                                                                                                                                                                                                                                                                                                                                                                                                                                                                                                                                                                                                                                                                                                                                                                                                                                                                                                                                                                                                                                                                                                                                                                                                                                                                                                                                                                                                                                                                                                                                                                                                                                                                                                                                                                                                                                                                                                                                                                                                                                                                                                                                                                                                                                                                                                                                                                                                                                                                                                                                                                                                                                                                                                                                                                                                                                                                                                                                                                                                                                                                                                                                                                                                                                                                                                                                                                                                                                                                                                                                                                                                                                                                                                                                                                                                                                                                                                                                                                                                                                                                                                                                                                                                                                                                                                                                                                                                                                                                                                                                                                                                                                                                                                                                                                                                                                                                                                                                                                                                                                                                                                                                                                                                                                                                                                                                                                                                                                                                                                                                                                                                                                                                                                                                                                                                                                                                                                                                                                                                                                                                                                                                                                                                                                                                                                                                                                                                                                                                                                                                                                                                                                                                                                                                                                                                                                                                                                                                                                                                                                                                                                                                                                                                                                                                                                                                                                                                                                                                                                                                                                                                                                                                                                                                                                                                                                                                                                                                                                                                                                                                                                                                                                                                                                                                                                                                                                                                                                                                                                                                                                                                                                                                                                                                                                                                                                                                                                                                                                                                                                                                                                                                                                                                                                                                                                                                                                                         | 0.2%                                                                                                                                                                                                                                                                                                                                                                                                                                                                                                                                                                                                                                                                                                                                                                                                                                                                                                                                                                                                                                                                                                                                                                                                                                                                                                                                                                                                                                                                                                                                                                                                                                                                                                                                                                                                                                                                                                                                                                                                                                                                                                                                                                                                                                                                                                                                                                                                                                                                                                                                                                                                                                                                                                                                                                                                                                                                                                                                                                                                                                                                                                                                                                                                                                                                                                                                                                                                                                                                                                                                                                                                                                                                                                                                                                                                                                                                                                                                                                                                                                                                                                                                                                                                                                                                                                                                                                                                                                                                                                                                                                                                                                                                                                                                                                                                                                                                                                                                                                                                                                                                                                                                                                                                                                                                                                                                                                                                                                                                                                                                                                                                                                                                                                                                                                                                                                                                                                                                                                                                                                                                                                                                                                                                                                                                                                                                                                                                                                                                                                                                                                                                                                                                                                                                                                                                                                                                                                                                                                                                                                                                                                                                                                                                                                                                                                                                                                                                                                                                                                                                                                                                                                                                                                                                                                                                                                                                                                                                                                                                                                                                                                                                                                                                                                                                                                                                                                                                                                                                                                                                                                                                                                                                                                                                                                                                                                                                                                                                                                                                                                                                                                                                                                                                                                                                                                                                                                                                                                                                                                                                                                                                                                                                                                                                                                                                                                                                                                                                                                                                                                                                                                                                                                                                                                                                                                                                                                                                                                                                                                                                                                                                                                                                                                                                                                                                                                                                                                                                                                                                                                                                                                                                                                                                                                                                                                                                                                                                                                                                                                                                                                                                                                                                                                                                                                                                                                                                                                                                                                                                                                                                                                                                                                                                                                                                                                                                                                                                                                                                                                                                                                                                                                                                                                                                                                                                                                                                                                                                                                                                                                                                                                                                                                                                                                                                                                                                                                                                                                                                                                                                                                                                                                                                                                                                                                                                                                                                                                                                                                                                                                                                                                                                                                                                                                                                                                                                                                                                                                                                                                                                                                                                                                                                                                                                                                                                                                                                                                                                                                                                                                                                                                                                                                                                                                                                                                                                                                                                                                                                                                                                                                                                                                                                                                                                                                                                                                                                                                                                                                                                                                                                                                                                                                                                                                                                                                                                                                                                                                                                                                                                                                                                                                                                                                                                                                                                                                                                                                                                                                                                                                                                                                                                                                                                                                                                                                                                                                                                                                                                                                                                                                                                                                                                                                                                                                                                                                                                                                                                                                                                                                                                                                                                                                                                                                                               | 1,836,368                                                                                                                                                                                                                                                                                                                                                                                                                                                                                                                                                                                                                                                                                                                                                                                                                                                                                                                                                                                                                                                                                                                                                                                                                                                                                                                                                                                                                                                                                                                                                                                                                                                                                                                                                                                                                                                                                                                                                                                                                                                                                                                                                                                                                                                                                                                                                                                                                                                                                                                                                                                                                                                                                                                                                                                                                                                                                                                                                                                                                                                                                                                                                                                                                                                                                                                                                                                                                                                                                                                                                                                                                                                                                                                                                                                                                                                                                                                                                                                                                                                                                                                                                                                                                                                                                                                                                                                                                                                                                                                                                                                                                                                                                                                                                                                                                                                                                                                                                                                                                                                                                                                                                                                                                                                                                                                                                                                                                                                                                                                                                                                                                                                                                                                                                                                                                                                                                                                                                                                                                                                                                                                                                                                                                                                                                                                                                                                                                                                                                                                                                                                                                                                                                                                                                                                                                                                                                                                                                                                                                                                                                                                                                                                                                                                                                                                                                                                                                                                                                                                                                                                                                                                                                                                                                                                                                                                                                                                                                                                                                                                                                                                                                                                                                                                                                                                                                                                                                                                                                                                                                                                                                                                                                                                                                                                                                                                                                                                                                                                                                                                                                                                                                                                                                                                                                                                                                                                                                                                                                                                                                                                                                                                                                                                                                                                                                                                                                                                                                                                                                                                                                                                                                                                                                                                                                                                                                                                                                                                                                                                                                                                                                                                                                                                                                                                                                                                                                                                                                                                                                                                                                                                                                                                                                                                                                                                                                                                                                                                                                                                                                                                                                                                                                                                                                                                                                                                                                                                                                                                                                                                                                                                                                                                                                                                                                                                                                                                                                                                                                                                                                                                                                                                                                                                                                                                                                                                                                                                                                                                                                                                                                                                                                                                                                                                                                                                                                                                                                                                                                                                                                                                                                                                                                                                                                                                                                                                                                                                                                                                                                                                                                                                                                                                                                                                                                                                                                                                                                                                                                                                                                                                                                                                                                                                                                                                                                                                                                                                                                                                                                                                                                                                                                                                                                                                                                                                                                                                                                                                                                                                                                                                                                                                                                                                                                                                                                                                                                                                                                                                                                                                                                                                                                                                                                                                                                                                                                                                                                                                                                                                                                                                                                                                                                                                                                                                                                                                                                                                                                                                                                                                                                                                                                                                                                                                                                                                                                                                                                                                                                                                                                                                                                                                               | 100.0% \$                                                                                                                                                                                                                                                                                                                                                                                                                                                                                                                                                                      | \$ 1,738,541                                                                                                                                                                                                                                                                                                                                                                                                                                                                                                                                                                                                                                                                                                                                                                                                                                                                                                                                                                       | s -                                                                                                                                                                                                                                                                                                                                                                                                                                                                                                                                                                                                                                                                                                                                                                                                                                                                                                                                                                                                                                                                                                                                                                                                                                                                                                                                                                                                                                                                                                                                                                                                                                                                                                                                                                                                                                                                                                                                                                                                                                                                                                                                                                                                                                                                                                                                                                                                                                                                                                                                                                                                                                                                                                                                                                                                                                                                                                                                                                                                                                                                                                                                                                                                                                                                                                                                                                                                                                                                                                                                                                                                                                                                                                                                                                                                                                                                                                                                                                                                                                                                                                                                                                                                                                                                                                                                                                                                                                                                                                                                                       | \$ 1,738,54                                                                                                                                                                                                                                                                                                                                                                                                                                                                                                                                                                                                                                                                                                                                                                                                                                                                                                                                                                                                                                                                                                                                                                                                                                                                                                                                                                                                                                                                                                                                                                                                                                                                                                                                                                                                                                                                                                                                                                                                                                                                                                                                                                                                                                                                                                                                                                                                                                                                                                                                                                                                                                                                                                                                                                                                                                                                                                                                                                                 | \$ 97,82                                                                                                                                                                                                                                                                                                                                                                                                                                                                                                                                                                                                                                                                                                                                                        | 7 5.3%                                                                                                                                                                                                                                                                                                                                                                                                                                                                                                                                                                                                                                                                                                                                                                                                                                                                                                                                                 | \$ 854,050                                                                                                                                                                        | 100.0%                                                                                                                                                                                                                                                                                                                                                                                                                                                                                                                                                                                                                                                                                                                                               | \$ 850,190                                                                                                                                                                                                                                                                                                                                                                                                                                                                                                                                                                                                                                                                                                                | \$                                                                                                                                                                                                                                                                                                                                                                                                                                                                                                                                                                                                                                                                                                                                                          | - \$ 850,196                                                                                                                                                                                                                                                                                                                                                                                                                                                                                                                                                                                                                                                                                                                                                | 5 \$ 3,85                                                                                                                                                                                                                                                                                                                                                                                                                                                                                                                                                                                                                                 | 54 0.5%                                                                                                                                                                                                                                                                                                                                                                                                                                                                                                                                                                                                                                                                                       | \$ 716,272                                                                                                                                                                                                                                                                                                                                                                                                                                                                                                                                                                                                                                                                                                                                                                                                                                                                                                                                    | 100.0%                                                                                                                                                                                                                                                                                                                                                                                                                                                                                                                                                                                                                                                                                                       | \$ 676,895 \$                                                                                                                                                                                                                                                                                                                                                                                                                                                                                                                                                                                                                                                                                                                                               | - \$                                                                                                                                                                                                                                                                                                                                                                                                                                                                                                                                                                                                                                                                                                                                                                                                                                                                                                                                                                                                                                                                                                                                                                                                                                                                                                                                                                                                                                                                                                                                                                                                                                                                                                                                                                                                                                                                                                                                                                                                                                                                                                                                                                                                                                                                                                                                                                                                                                                                                                                                                                                                                                                                                                                                                                                                                                                                                                                                                                                                                                                                                                                                                                                                                                                                                                                                                                                                                                                                                                                                                                                                                                                                                                                                                                                                                                                                                                                                                                                                                                                                                                                                                                                        | 676,895 \$                                                                                                                                                                                                                                                                                                                                                                                                                                                                                                                                                                                                                                            | 39,376                                                                                                                                                                                                                                                                                                                                                                                                                                                                                                                                                                                                                                                                                                                                                      | 5.5%                                                                                                                                                                                                                                                                                                                                                                                                                                                                                                                                                                                                                                                                                                                                                                                                                                                                                                                                                                                                                                                                                                                                                                                                                                                                                                                                                                                                                                                                                                                                                                                                                                                                                                                                                                                                                                                                                                                                                                                                                                                                                                   |
|                 |                                 |                                                                                                                                                                                    |                                                                                                                                                                                                                                                                                                                                                                                                                                                                                                                                                                                                                                                                                                                                                                                                                                                                                                                                                                                                                                                                                                                                                                                                                                                                                                                                                                                                                                                                                                                                                                                                                                                                                                                                                                                                                                                                                                                                                                                                                                                                                                                                                                                                                                                                                                                                                                                                                                                                                                                                                                                                                                                                                                                                                                                                                                                                                                                                                                                                                                                                                                                                                                                                                                                                                                                                                                                                                                                                                                                                                                                                                                                                                                                                                                                                                                                                                                                                                                                                                                                                                                                                                                                                                                                                                                                                                                                                                                                                                                                                                                                                                                                                                                                                                                                                                                                                                                                                                                                                                                                                                                                                                                                                                                                                                                                                                                                                                                                                                                                                                                                                                                                                                                                                                                                                                                                                                                                                                                                                                                                                                                                                                                                                                                                                                                                                                                                                                                                                                                                                                                                                                                                                                                                                                                                                                                                                                                                                                                                                                                                                                                                                                                                                                                                                                                                                                                                                                                                                                                                                                                                                                                                                                                                                                                                                                                                                                                                                                                                                                                                                                                                                                                                                                                                                                                                                                                                                                                                                                                                                                                                                                                                                                                                                                                                                                                                                                                                                                                                                                                                                                                                                                                                                                                                                                                                                                                                                                                                                                                                                                                                                                                                                                                                                                                                                                                                                                                                                                                                                                                                                                                                                                                                                                                                                                                                                                                                                                                                                                                                                                                                                                                                                                                                                                                                                                                                                                                                                                                                                                                                                                                                                                                                                                                                                                                                                                                                                                                                                                                                                                                                                                                                                                                                                                                                                                                                                                                                                                                                                                                                                                                                                                                                                                                                                                                                                                                                                                                                                                                                                                                                                                                                                                                                                                                                                                                                                                                                                                                                                                                                                                                                                                                                                                                                                                                                                                                                                                                                                                                                                                                                                                                                                                                                                                                                                                                                                                                                                                                                                                                                                                                                                                                                                                                                                                                                                                                                                                                                                                                                                                                                                                                                                                                                                                                                                                                                                                                                                                                                                                                                                                                                                                                                                                                                                                                                                                                                                                                                                                                                                                                                                                                                                                                                                                                                                                                                                                                                                                                                                                                                                                                                                                                                                                                                                                                                                                                                                                                                                                                                                                                                                                                                                                                                                                                                                                                                                                                                                                                                                                                                                                                                                                                                                                                                                                                                                                                                                                                                                                                                                                                                                                                                                                                                                                                                                                                                                                                                                                                                                                                                                                                                                                                                                                                                                                                                                                                                                                                                                                                                                                                                                                                                                                                                                                                                                                                                                                                                                                                                                                                                                                                                                                                                                                                                                                                                                                                                                                                                                                                                                                                                                                                                                                                                                                                                                                                                                                                                                                                                                                                                                                                                                                                                                                                                                                                                                                                                                                                                                                                                                                                                                                                                                                                                                                                                                                                                                                                                                                                                                                                                                                                                                                                                                                                                                                                                                                                                                                                                                                                                                                                                                                                                                                                                                                                                                                                                                                                                                                                                                                                                                                                                                                                                                                                                                                                                                                                                                                                                                                                                                                                                                                                                                                                                                                                                                                                                                                                                                                                                                                                                                                                                                                                                                                                                                                                                                                                                                                                                                                                                                                                                                                                                                                                                                                                                                                                                                                                                                                                                                                                                                                                                                                                                                                                                                                                                                                                                                                                                                                                                                                                                                                                                                                                                                                                                                                                                                                                                                                                                                                                                                                                                                                                                                                                                                                                                                                                                                                                                                                                                                                                                                                                                                                                                                                                                                                                                                                                                                                                                                                                                                                                                   |                                                                                                                                                                                                                                                                                                                                  |                                                                                                                                                                                                                                                                                                                                                                                                             |                                                                                                                                                                                                                                                                                                                                                                                                                                                                                                               |                                                                                                                                                                                                                                                                                                                                                                                                                                                                                                                                                                                 |                                                                                                                                                                                                                                                                                                                                                                                                                                                                                                                                                                                                                                                                                                                                                                                                                                                                                                                                                                                                                                                                                                                                                                                                                                                                                                                                                                                                                                                                                                                                                                                                                                                                                                                                                                                                                                                                                                                                                                                                                                                                                                                                                                                                                                                                                                                                                                                                                                                                                                                                                                                                                                                                                                                                                                                                                                                                                                                                                                                                                                                                                                                                                                                                                                                                                                                                                                                                                                                                                                                                                                                                                                                                                                                                                                                                                                                                                                                                                                                                                                                                                                                                                                                                                                                                                                                                                                                                                                                                                                                                                                                                                                                                                                                                                                                                                                                                                                                                                                                                                                                                                                                                                                                                                                                                                                                                                                                                                                                                                                                                                                                                                                                                                                                                                                                                                                                                                                                                                                                                                                                                                                                                                                                                                                                                                                                                                                                                                                                                                                                                                                                                                                                                                                                                                                                                                                                                                                                                                                                                                                                                                                                                                                                                                                                                                                                                                                                                                                                                                                                                                                                                                                                                                                                                                                                                                                                                                                                                                                                                                                                                                                                                                                                                                                                                                                                                                                                                                                                                                                                                                                                                                                                                                                                                                                                                                                                                                                                                                                                                                                                                                                                                                                                                                                                                                                                                                                                                                                                                                                                                                                                                                                                                                                                                                                                                                                                                                                                                                                                                                                                                                                                                                                                                                                                                                                                                                                                                                                                                                                                                                                                                                                                                                                                                                                                                                                                                                                                                                                                                                                                                                                                                                                                                                                                                                                                                                                                                                                                                                                                                                                                                                                                                                                                                                                                                                                                                                                                                                                                                                                                                                                                                                                                                                                                                                                                                                                                                                                                                                                                                                                                                                                                                                                                                                                                                                                                                                                                                                                                                                                                                                                                                                                                                                                                                                                                                                                                                                                                                                                                                                                                                                                                                                                                                                                                                                                                                                                                                                                                                                                                                                                                                                                                                                                                                                                                                                                                                                                                                                                                                                                                                                                                                                                                                                                                                                                                                                                                                                                                                                                                                                                                                                                                                                                                                                                                                                                                                                                                                                                                                                                                                                                                                                                                                                                                                                                                                                                                                                                                                                                                                                                                                                                                                                                                                                                                                                                                                                                                                                                                                                                                                                                                                                                                                                                                                                                                                                                                                                                                                                                                                                                                                                                                                                                                                                                                                                                                                                                                                                                                                                                                                                                                                                                                                                                                                                                                                                                                                                                                                                                                                                                                                                                                                                                                                                                                                                                                                                                                                                                                                                                                                                                                                                                                                                                                                                                                                                                                                                                                                                                                                                                                                                                                                                                                                                                                                                                                                                                                                                                                                                                                                                                                                                                                                                                                                                                                                                                                                                                                                                                                                                                                                                                                                                                                                                                                                                                                                                                                                                                                                                                                                                                                                                                                                                                                                                                                                                                                                                                                                                                                                                                                                                                                                                                                                                                                                                                                                                                                                                                                                                                                                                                                                                                                                                                                                                                                                                                                                                                                                                                                                                                                                                                                                                                                                                                                                                                                                                                                                                                                                                                                                                                                                                                                                                                                                                                                                                                                                                                                                                                                                                                                                                                   |                                                                                                                                                                                                                                                                                                                                                                                                                                                                                                                                                                                                                                  |                                                                                                                                                                                                                                                                                                                                                                                                                                                                                                                                                                                                                                              |                                                                                                                                                                                                                                                                                                                                                                                                                                                                                                                                                                                                                                                                           |                                                                                                                                                                                                                                                                                                                                                                                                                                                                                                                                                                                                                          |                                                                                                                                                                                                                                                                                                                                                                                                                                                                                                                                                                                                                                                                                                                                                                                                                       |                                                                                                                                                                                                                                                                                                                                                                                                                                                                                                                                                                                                                                                                                                                                                                                                                                                                                                                                                                                                                                                                                                                                                                                                                                                                                                                                                                                                                                                                                                                                                                                                                                                                                                                                                                                                                                                                                                                                                                                                                                                                                                                                                                                                                                                                                                                                                                                                                                                                                                                                                                                                                                                                                                                                                                                                                                                                                                                                                                                                                                                                                                                                                                                                                                                                                                                                                                                                                                                                                                                                                                                                                                                                                                                                                                                                                                                                                                                                                                                                                                                                                                                                                                                                                                                                                                                                                                                                                                                                                                                                                                                                                                                                                                                                                                                                                                                                                                                                                                                                                                                                                                                                                                                                                                                                                                                                                                                                                                                                                                                                                                                                                                                                                                                                                                                                                                                                                                                                                                                                                                                                                                                                                                                                                                                                                                                                                                                                                                                                                                                                                                                                                                                                                                                                                                                                                                                                                                                                                                                                                                                                                                                                                                                                                                                                                                                                                                                                                                                                                                                                                                                                                                                                                                                                                                                                                                                                                                                                                                                                                                                                                                                                                                                                                                                                                                                                                                                                                                                                                                                                                                                                                                                                                                                                                                                                                                                                                                                                                                                                                                                                                                                                                                                                                                                                                                                                                                                                                                                                                                                                                                                                                                                                                                                                                                                                                                                                                                                                                                                                                                                                                                                                                                                                                                                                                                                                                                                                                                                                                                                                                                                                                                                                                                                                                                                                                                                                                                                                                                                                                                                                                                                                                                                                                                                                                                                                                                                                                                                                                                                                                                                                                                                                                                                                                                                                                                                                                                                                                                                                                                                                                                                                                                                                                                                                                                                                                                                                                                                                                                                                                                                                                                                                                                                                                                                                                                                                                                                                                                                                                                                                                                                                                                                                                                                                                                                                                                                                                                                                                                                                                                                                                                                                                                                                                                                                                                                                                                                                                                                                                                                                                                                                                                                                                                                                                                                                                                                                                                                                                                                                                                                                                                                                                                                                                                                                                                                                                                                                                                                                                                                                                                                                                                                                                                                                                                                                                                                                                                                                                                                                                                                                                                                                                                                                                                                                                                                                                                                                                                                                                                                                                                                                                                                                                                                                                                                                                                                                                                                                                                                                                                                                                                                                                                                                                                                                                                                                                                                                                                                                                                                                                                                                                                                                                                                                                                                                                                                                                                                                                                                                                                                                                                                                                                                                                                                                                                                                                                                                                                                                                                                                                                                                                                                                                                                                                                                                                                                                                                                                                                                                                                                                                                                                                                                                                                                                                                                                                                                                                                                                                                                   |                                                                                                                                                                                                                                                                                                                                                                                                                                                                                                                                                                                                                                                                                                                                                                                                                                                                                                                                                                                                                                                                                                                                                                                                                                                                                                                                                                                                                                                                                                                                                                                                                                                                                                                                                                                                                                                                                                                                                                                                                                                                                                                                                                                                                                                                                                                                                                                                                                                                                                                                                                                                                                                                                                                                                                                                                                                                                                                                                                                                                                                                                                                                                                                                                                                                                                                                                                                                                                                                                                                                                                                                                                                                                                                                                                                                                                                                                                                                                                                                                                                                                                                                                                                                                                                                                                                                                                                                                                                                                                                                                                                                                                                                                                                                                                                                                                                                                                                                                                                                                                                                                                                                                                                                                                                                                                                                                                                                                                                                                                                                                                                                                                                                                                                                                                                                                                                                                                                                                                                                                                                                                                                                                                                                                                                                                                                                                                                                                                                                                                                                                                                                                                                                                                                                                                                                                                                                                                                                                                                                                                                                                                                                                                                                                                                                                                                                                                                                                                                                                                                                                                                                                                                                                                                                                                                                                                                                                                                                                                                                                                                                                                                                                                                                                                                                                                                                                                                                                                                                                                                                                                                                                                                                                                                                                                                                                                                                                                                                                                                                                                                                                                                                                                                                                                                                                                                                                                                                                                                                                                                                                                                                                                                                                                                                                                                                                                                                                                                                                                                                                                                                                                                                                                                                                                                                                                                                                                                                                                                                                                                                                                                                                                                                                                                                                                                                                                                                                                                                                                                                                                                                                                                                                                                                                                                                                                                                                                                                                                                                                                                                                                                                                                                                                                                                                                                                                                                                                                                                                                                                                                                                                                                                                                                                                                                                                                                                                                                                                                                                                                                                                                                                                                                                                                                                                                                                                                                                                                                                                                                                                                                                                                                                                                                                                                                                                                                                                                                                                                                                                                                                                                                                                                                                                                                                                                                                                                                                                                                                                                                                                                                                                                                                                                                                                                                                                                                                                                                                                                                                                                                                                                                                                                                                                                                                                                                                                                                                                                                                                                                                                                                                                                                                                                                                                                                                                                                                                                                                                                                                                                                                                                                                                                                                                                                                                                                                                                                                                                                                                                                                                                                                                                                                                                                                                                                                                                                                                                                                                                                                                                                                                                                                                                                                                                                                                                                                                                                                                                                                                                                                                                                                                                                                                                                                                                                                                                                                                                                                                                                                                                                                                                                                                                                                                                                                                                                                                                                                                                                                                                                                                                                                                                                                                                                                                                                                    |                                                                                                                                                                                                                                                                                                                                                                                                                                                                                                                                                                                                                                                                                                                                                                                                                                                                                                                                                                                                                                                                                                                                                                                                                                                                                                                                                                                                                                                                                                                                                                                                                                                                                                                                                                                                                                                                                                                                                                                                                                                                                                                                                                                                                                                                                                                                                                                                                                                                                                                                                                                                                                                                                                                                                                                                                                                                                                                                                                                                                                                                                                                                                                                                                                                                                                                                                                                                                                                                                                                                                                                                                                                                                                                                                                                                                                                                                                                                                                                                                                                                                                                                                                                                                                                                                                                                                                                                                                                                                                                                                                                                                                                                                                                                                                                                                                                                                                                                                                                                                                                                                                                                                                                                                                                                                                                                                                                                                                                                                                                                                                                                                                                                                                                                                                                                                                                                                                                                                                                                                                                                                                                                                                                                                                                                                                                                                                                                                                                                                                                                                                                                                                                                                                                                                                                                                                                                                                                                                                                                                                                                                                                                                                                                                                                                                                                                                                                                                                                                                                                                                                                                                                                                                                                                                                                                                                                                                                                                                                                                                                                                                                                                                                                                                                                                                                                                                                                                                                                                                                                                                                                                                                                                                                                                                                                                                                                                                                                                                                                                                                                                                                                                                                                                                                                                                                                                                                                                                                                                                                                                                                                                                                                                                                                                                                                                                                                                                                                                                                                                                                                                                                                                                                                                                                                                                                                                                                                                                                                                                                                                                                                                                                                                                                                                                                                                                                                                                                                                                                                                                                                                                                                                                                                                                                                                                                                                                                                                                                                                                                                                                                                                                                                                                                                                                                                                                                                                                                                                                                                                                                                                                                                                                                                                                                                                                                                                                                                                                                                                                                                                                                                                                                                                                                                                                                                                                                                                                                                                                                                                                                                                                                                                                                                                                                                                                                                                                                                                                                                                                                                                                                                                                                                                                                                                                                                                                                                                                                                                                                                                                                                                                                                                                                                                                                                                                                                                                                                                                                                                                                                                                                                                                                                                                                                                                                                                                                                                                                                                                                                                                                                                                                                                                                                                                                                                                                                                                                                                                                                                                                                                                                                                                                                                                                                                                                                                                                                                                                                                                                                                                                                                                                                                                                                                                                                                                                                                                                                                                                                                                                                                                                                                                                                                                                                                                                                                                                                                                                                                                                                                                                                                                                                                                                                                                                                                                                                                                                                                                                                                                                                                                                                                                                                                         |                                                                                                                                                                                                                                                                                                                                                                                                                                                                                                                                                                                |                                                                                                                                                                                                                                                                                                                                                                                                                                                                                                                                                                                                                                                                                                                                                                                                                                                                                                                                                                                    |                                                                                                                                                                                                                                                                                                                                                                                                                                                                                                                                                                                                                                                                                                                                                                                                                                                                                                                                                                                                                                                                                                                                                                                                                                                                                                                                                                                                                                                                                                                                                                                                                                                                                                                                                                                                                                                                                                                                                                                                                                                                                                                                                                                                                                                                                                                                                                                                                                                                                                                                                                                                                                                                                                                                                                                                                                                                                                                                                                                                                                                                                                                                                                                                                                                                                                                                                                                                                                                                                                                                                                                                                                                                                                                                                                                                                                                                                                                                                                                                                                                                                                                                                                                                                                                                                                                                                                                                                                                                                                                                                           |                                                                                                                                                                                                                                                                                                                                                                                                                                                                                                                                                                                                                                                                                                                                                                                                                                                                                                                                                                                                                                                                                                                                                                                                                                                                                                                                                                                                                                                                                                                                                                                                                                                                                                                                                                                                                                                                                                                                                                                                                                                                                                                                                                                                                                                                                                                                                                                                                                                                                                                                                                                                                                                                                                                                                                                                                                                                                                                                                                                             |                                                                                                                                                                                                                                                                                                                                                                                                                                                                                                                                                                                                                                                                                                                                                                 |                                                                                                                                                                                                                                                                                                                                                                                                                                                                                                                                                                                                                                                                                                                                                                                                                                                                                                                                                        |                                                                                                                                                                                   |                                                                                                                                                                                                                                                                                                                                                                                                                                                                                                                                                                                                                                                                                                                                                      |                                                                                                                                                                                                                                                                                                                                                                                                                                                                                                                                                                                                                                                                                                                           |                                                                                                                                                                                                                                                                                                                                                                                                                                                                                                                                                                                                                                                                                                                                                             |                                                                                                                                                                                                                                                                                                                                                                                                                                                                                                                                                                                                                                                                                                                                                             |                                                                                                                                                                                                                                                                                                                                                                                                                                                                                                                                                                                                                                           |                                                                                                                                                                                                                                                                                                                                                                                                                                                                                                                                                                                                                                                                                               |                                                                                                                                                                                                                                                                                                                                                                                                                                                                                                                                                                                                                                                                                                                                                                                                                                                                                                                                               |                                                                                                                                                                                                                                                                                                                                                                                                                                                                                                                                                                                                                                                                                                              |                                                                                                                                                                                                                                                                                                                                                                                                                                                                                                                                                                                                                                                                                                                                                             |                                                                                                                                                                                                                                                                                                                                                                                                                                                                                                                                                                                                                                                                                                                                                                                                                                                                                                                                                                                                                                                                                                                                                                                                                                                                                                                                                                                                                                                                                                                                                                                                                                                                                                                                                                                                                                                                                                                                                                                                                                                                                                                                                                                                                                                                                                                                                                                                                                                                                                                                                                                                                                                                                                                                                                                                                                                                                                                                                                                                                                                                                                                                                                                                                                                                                                                                                                                                                                                                                                                                                                                                                                                                                                                                                                                                                                                                                                                                                                                                                                                                                                                                                                                             |                                                                                                                                                                                                                                                                                                                                                                                                                                                                                                                                                                                                                                                       |                                                                                                                                                                                                                                                                                                                                                                                                                                                                                                                                                                                                                                                                                                                                                             |                                                                                                                                                                                                                                                                                                                                                                                                                                                                                                                                                                                                                                                                                                                                                                                                                                                                                                                                                                                                                                                                                                                                                                                                                                                                                                                                                                                                                                                                                                                                                                                                                                                                                                                                                                                                                                                                                                                                                                                                                                                                                                        |
|                 | 100.0%                          |                                                                                                                                                                                    |                                                                                                                                                                                                                                                                                                                                                                                                                                                                                                                                                                                                                                                                                                                                                                                                                                                                                                                                                                                                                                                                                                                                                                                                                                                                                                                                                                                                                                                                                                                                                                                                                                                                                                                                                                                                                                                                                                                                                                                                                                                                                                                                                                                                                                                                                                                                                                                                                                                                                                                                                                                                                                                                                                                                                                                                                                                                                                                                                                                                                                                                                                                                                                                                                                                                                                                                                                                                                                                                                                                                                                                                                                                                                                                                                                                                                                                                                                                                                                                                                                                                                                                                                                                                                                                                                                                                                                                                                                                                                                                                                                                                                                                                                                                                                                                                                                                                                                                                                                                                                                                                                                                                                                                                                                                                                                                                                                                                                                                                                                                                                                                                                                                                                                                                                                                                                                                                                                                                                                                                                                                                                                                                                                                                                                                                                                                                                                                                                                                                                                                                                                                                                                                                                                                                                                                                                                                                                                                                                                                                                                                                                                                                                                                                                                                                                                                                                                                                                                                                                                                                                                                                                                                                                                                                                                                                                                                                                                                                                                                                                                                                                                                                                                                                                                                                                                                                                                                                                                                                                                                                                                                                                                                                                                                                                                                                                                                                                                                                                                                                                                                                                                                                                                                                                                                                                                                                                                                                                                                                                                                                                                                                                                                                                                                                                                                                                                                                                                                                                                                                                                                                                                                                                                                                                                                                                                                                                                                                                                                                                                                                                                                                                                                                                                                                                                                                                                                                                                                                                                                                                                                                                                                                                                                                                                                                                                                                                                                                                                                                                                                                                                                                                                                                                                                                                                                                                                                                                                                                                                                                                                                                                                                                                                                                                                                                                                                                                                                                                                                                                                                                                                                                                                                                                                                                                                                                                                                                                                                                                                                                                                                                                                                                                                                                                                                                                                                                                                                                                                                                                                                                                                                                                                                                                                                                                                                                                                                                                                                                                                                                                                                                                                                                                                                                                                                                                                                                                                                                                                                                                                                                                                                                                                                                                                                                                                                                                                                                                                                                                                                                                                                                                                                                                                                                                                                                                                                                                                                                                                                                                                                                                                                                                                                                                                                                                                                                                                                                                                                                                                                                                                                                                                                                                                                                                                                                                                                                                                                                                                                                                                                                                                                                                                                                                                                                                                                                                                                                                                                                                                                                                                                                                                                                                                                                                                                                                                                                                                                                                                                                                                                                                                                                                                                                                                                                                                                                                                                                                                                                                                                                                                                                                                                                                                                                                                                                                                                                                                                                                                                                                                                                                                                                                                                                                                                                                                                                                                                                                                                                                                                                                                                                                                                                                                                                                                                                                                                                                                                                                                                                                                                                                                                                                                                                                                                                                                                                                                                                                                                                                                                                                                                                                                                                                                                                                                                                                                                                                                                                                                                                                                                                                                                                                                                                                                                                                                                                                                                                                                                                                                                                                                                                                                                                                                                                                                                                                                                                                                                                                                                                                                                                                                                                                                                                                                                                                                                                                                                                                                                                                                                                                                                                                                                                                                                                                                                                                                                                                                                                                                                                                                                                                                                                                                                                                                                                                                                                                                                                                                                                                                                                                                                                                                                                                                                                                                                                                                                                                                                                                                                                                                                                                                                                                                                                                                                                                                                                                                                                                                                                                                                                                                                                                                                                                                                                                                                                                                                                                                                                                                                                                                                                                                                                                                                                                                                                                                                                                                                                                                                                                                                                                                                                                                                                                                                                                                                                                                                                                                                                                                                                                                                                                                                                                                                                                                                                                                                                                                                                                                                                                                                                                                                                                                                   |                                                                                                                                                                                                                                                                                                                                  |                                                                                                                                                                                                                                                                                                                                                                                                             |                                                                                                                                                                                                                                                                                                                                                                                                                                                                                                               |                                                                                                                                                                                                                                                                                                                                                                                                                                                                                                                                                                                 |                                                                                                                                                                                                                                                                                                                                                                                                                                                                                                                                                                                                                                                                                                                                                                                                                                                                                                                                                                                                                                                                                                                                                                                                                                                                                                                                                                                                                                                                                                                                                                                                                                                                                                                                                                                                                                                                                                                                                                                                                                                                                                                                                                                                                                                                                                                                                                                                                                                                                                                                                                                                                                                                                                                                                                                                                                                                                                                                                                                                                                                                                                                                                                                                                                                                                                                                                                                                                                                                                                                                                                                                                                                                                                                                                                                                                                                                                                                                                                                                                                                                                                                                                                                                                                                                                                                                                                                                                                                                                                                                                                                                                                                                                                                                                                                                                                                                                                                                                                                                                                                                                                                                                                                                                                                                                                                                                                                                                                                                                                                                                                                                                                                                                                                                                                                                                                                                                                                                                                                                                                                                                                                                                                                                                                                                                                                                                                                                                                                                                                                                                                                                                                                                                                                                                                                                                                                                                                                                                                                                                                                                                                                                                                                                                                                                                                                                                                                                                                                                                                                                                                                                                                                                                                                                                                                                                                                                                                                                                                                                                                                                                                                                                                                                                                                                                                                                                                                                                                                                                                                                                                                                                                                                                                                                                                                                                                                                                                                                                                                                                                                                                                                                                                                                                                                                                                                                                                                                                                                                                                                                                                                                                                                                                                                                                                                                                                                                                                                                                                                                                                                                                                                                                                                                                                                                                                                                                                                                                                                                                                                                                                                                                                                                                                                                                                                                                                                                                                                                                                                                                                                                                                                                                                                                                                                                                                                                                                                                                                                                                                                                                                                                                                                                                                                                                                                                                                                                                                                                                                                                                                                                                                                                                                                                                                                                                                                                                                                                                                                                                                                                                                                                                                                                                                                                                                                                                                                                                                                                                                                                                                                                                                                                                                                                                                                                                                                                                                                                                                                                                                                                                                                                                                                                                                                                                                                                                                                                                                                                                                                                                                                                                                                                                                                                                                                                                                                                                                                                                                                                                                                                                                                                                                                                                                                                                                                                                                                                                                                                                                                                                                                                                                                                                                                                                                                                                                                                                                                                                                                                                                                                                                                                                                                                                                                                                                                                                                                                                                                                                                                                                                                                                                                                                                                                                                                                                                                                                                                                                                                                                                                                                                                                                                                                                                                                                                                                                                                                                                                                                                                                                                                                                                                                                                                                                                                                                                                                                                                                                                                                                                                                                                                                                                                                                                                                                                                                                                                                                                                                                                                                                                                                                                                                                                                                                                                                                                                                                                                                                                                                                                                                                                                                                                                                                                                                                                                                                                                                                                                                                                                                                                                                                                                                                                                                                                                                                                                                                                                                                                                                                                                                                                                                                                                                                                                                                                                                                                                                                                                                                                                                                                                                                                                                                                                                                                                                                                                                                                                                                                                                                                                                                                                                                                                                                                                                                                                                                                                                                                                                                                                                                                                                                                                                                                                                                                                                                                                                                                                                                                                                                                                                                                                                                                                                                                                                                                                                                                                                                                                                                                                                                                                                                                                                                                                                                                                                                                                                                                                                                                                                                                                                                                                                                                                                                                                                                                                                                                                                                                                                                                                                                                                                                                                                                                   | 84.8%                                                                                                                                                                                                                                                                                                                                                                                                                                                                                                                                                                                                                            |                                                                                                                                                                                                                                                                                                                                                                                                                                                                                                                                                                                                                                              |                                                                                                                                                                                                                                                                                                                                                                                                                                                                                                                                                                                                                                                                           |                                                                                                                                                                                                                                                                                                                                                                                                                                                                                                                                                                                                                          |                                                                                                                                                                                                                                                                                                                                                                                                                                                                                                                                                                                                                                                                                                                                                                                                                       |                                                                                                                                                                                                                                                                                                                                                                                                                                                                                                                                                                                                                                                                                                                                                                                                                                                                                                                                                                                                                                                                                                                                                                                                                                                                                                                                                                                                                                                                                                                                                                                                                                                                                                                                                                                                                                                                                                                                                                                                                                                                                                                                                                                                                                                                                                                                                                                                                                                                                                                                                                                                                                                                                                                                                                                                                                                                                                                                                                                                                                                                                                                                                                                                                                                                                                                                                                                                                                                                                                                                                                                                                                                                                                                                                                                                                                                                                                                                                                                                                                                                                                                                                                                                                                                                                                                                                                                                                                                                                                                                                                                                                                                                                                                                                                                                                                                                                                                                                                                                                                                                                                                                                                                                                                                                                                                                                                                                                                                                                                                                                                                                                                                                                                                                                                                                                                                                                                                                                                                                                                                                                                                                                                                                                                                                                                                                                                                                                                                                                                                                                                                                                                                                                                                                                                                                                                                                                                                                                                                                                                                                                                                                                                                                                                                                                                                                                                                                                                                                                                                                                                                                                                                                                                                                                                                                                                                                                                                                                                                                                                                                                                                                                                                                                                                                                                                                                                                                                                                                                                                                                                                                                                                                                                                                                                                                                                                                                                                                                                                                                                                                                                                                                                                                                                                                                                                                                                                                                                                                                                                                                                                                                                                                                                                                                                                                                                                                                                                                                                                                                                                                                                                                                                                                                                                                                                                                                                                                                                                                                                                                                                                                                                                                                                                                                                                                                                                                                                                                                                                                                                                                                                                                                                                                                                                                                                                                                                                                                                                                                                                                                                                                                                                                                                                                                                                                                                                                                                                                                                                                                                                                                                                                                                                                                                                                                                                                                                                                                                                                                                                                                                                                                                                                                                                                                                                                                                                                                                                                                                                                                                                                                                                                                                                                                                                                                                                                                                                                                                                                                                                                                                                                                                                                                                                                                                                                                                                                                                                                                                                                                                                                                                                                                                                                                                                                                                                                                                                                                                                                                                                                                                                                                                                                                                                                                                                                                                                                                                                                                                                                                                                                                                                                                                                                                                                                                                                                                                                                                                                                                                                                                                                                                                                                                                                                                                                                                                                                                                                                                                                                                                                                                                                                                                                                                                                                                                                                                                                                                                                                                                                                                                                                                                                                                                                                                                                                                                                                                                                                                                                                                                                                                                                                                                                                                                                                                                                                                                                                                                                                                                                                                                                                                                                                                                                                                                                                                                                                                                                                                                                                                                                                                                                                                                                                                                                                                                                                                                                                                                                                                                                                                                                                                                                                                                                                                                                                                                                                                                                                                                                                                                                   |                                                                                                                                                                                                                                                                                                                                                                                                                                                                                                                                                                                                                                                                                                                                                                                                                                                                                                                                                                                                                                                                                                                                                                                                                                                                                                                                                                                                                                                                                                                                                                                                                                                                                                                                                                                                                                                                                                                                                                                                                                                                                                                                                                                                                                                                                                                                                                                                                                                                                                                                                                                                                                                                                                                                                                                                                                                                                                                                                                                                                                                                                                                                                                                                                                                                                                                                                                                                                                                                                                                                                                                                                                                                                                                                                                                                                                                                                                                                                                                                                                                                                                                                                                                                                                                                                                                                                                                                                                                                                                                                                                                                                                                                                                                                                                                                                                                                                                                                                                                                                                                                                                                                                                                                                                                                                                                                                                                                                                                                                                                                                                                                                                                                                                                                                                                                                                                                                                                                                                                                                                                                                                                                                                                                                                                                                                                                                                                                                                                                                                                                                                                                                                                                                                                                                                                                                                                                                                                                                                                                                                                                                                                                                                                                                                                                                                                                                                                                                                                                                                                                                                                                                                                                                                                                                                                                                                                                                                                                                                                                                                                                                                                                                                                                                                                                                                                                                                                                                                                                                                                                                                                                                                                                                                                                                                                                                                                                                                                                                                                                                                                                                                                                                                                                                                                                                                                                                                                                                                                                                                                                                                                                                                                                                                                                                                                                                                                                                                                                                                                                                                                                                                                                                                                                                                                                                                                                                                                                                                                                                                                                                                                                                                                                                                                                                                                                                                                                                                                                                                                                                                                                                                                                                                                                                                                                                                                                                                                                                                                                                                                                                                                                                                                                                                                                                                                                                                                                                                                                                                                                                                                                                                                                                                                                                                                                                                                                                                                                                                                                                                                                                                                                                                                                                                                                                                                                                                                                                                                                                                                                                                                                                                                                                                                                                                                                                                                                                                                                                                                                                                                                                                                                                                                                                                                                                                                                                                                                                                                                                                                                                                                                                                                                                                                                                                                                                                                                                                                                                                                                                                                                                                                                                                                                                                                                                                                                                                                                                                                                                                                                                                                                                                                                                                                                                                                                                                                                                                                                                                                                                                                                                                                                                                                                                                                                                                                                                                                                                                                                                                                                                                                                                                                                                                                                                                                                                                                                                                                                                                                                                                                                                                                                                                                                                                                                                                                                                                                                                                                                                                                                                                                                                                                                                                                                                                                                                                                                                                                                                                                                                                                                                                                                                                                                                                                                                                                                                                                                                                                                                                                                                                                                                                                                                                                                                                                                    | 8.2%                                                                                                                                                                                                                                                                                                                                                                                                                                                                                                                                                                                                                                                                                                                                                                                                                                                                                                                                                                                                                                                                                                                                                                                                                                                                                                                                                                                                                                                                                                                                                                                                                                                                                                                                                                                                                                                                                                                                                                                                                                                                                                                                                                                                                                                                                                                                                                                                                                                                                                                                                                                                                                                                                                                                                                                                                                                                                                                                                                                                                                                                                                                                                                                                                                                                                                                                                                                                                                                                                                                                                                                                                                                                                                                                                                                                                                                                                                                                                                                                                                                                                                                                                                                                                                                                                                                                                                                                                                                                                                                                                                                                                                                                                                                                                                                                                                                                                                                                                                                                                                                                                                                                                                                                                                                                                                                                                                                                                                                                                                                                                                                                                                                                                                                                                                                                                                                                                                                                                                                                                                                                                                                                                                                                                                                                                                                                                                                                                                                                                                                                                                                                                                                                                                                                                                                                                                                                                                                                                                                                                                                                                                                                                                                                                                                                                                                                                                                                                                                                                                                                                                                                                                                                                                                                                                                                                                                                                                                                                                                                                                                                                                                                                                                                                                                                                                                                                                                                                                                                                                                                                                                                                                                                                                                                                                                                                                                                                                                                                                                                                                                                                                                                                                                                                                                                                                                                                                                                                                                                                                                                                                                                                                                                                                                                                                                                                                                                                                                                                                                                                                                                                                                                                                                                                                                                                                                                                                                                                                                                                                                                                                                                                                                                                                                                                                                                                                                                                                                                                                                                                                                                                                                                                                                                                                                                                                                                                                                                                                                                                                                                                                                                                                                                                                                                                                                                                                                                                                                                                                                                                                                                                                                                                                                                                                                                                                                                                                                                                                                                                                                                                                                                                                                                                                                                                                                                                                                                                                                                                                                                                                                                                                                                                                                                                                                                                                                                                                                                                                                                                                                                                                                                                                                                                                                                                                                                                                                                                                                                                                                                                                                                                                                                                                                                                                                                                                                                                                                                                                                                                                                                                                                                                                                                                                                                                                                                                                                                                                                                                                                                                                                                                                                                                                                                                                                                                                                                                                                                                                                                                                                                                                                                                                                                                                                                                                                                                                                                                                                                                                                                                                                                                                                                                                                                                                                                                                                                                                                                                                                                                                                                                                                                                                                                                                                                                                                                                                                                                                                                                                                                                                                                                                                                                                                                                                                                                                                                                                                                                                                                                                                                                                                                                                                                    |                                                                                                                                                                                                                                                                                                                                                                                                                                                                                                                                                                                |                                                                                                                                                                                                                                                                                                                                                                                                                                                                                                                                                                                                                                                                                                                                                                                                                                                                                                                                                                                    |                                                                                                                                                                                                                                                                                                                                                                                                                                                                                                                                                                                                                                                                                                                                                                                                                                                                                                                                                                                                                                                                                                                                                                                                                                                                                                                                                                                                                                                                                                                                                                                                                                                                                                                                                                                                                                                                                                                                                                                                                                                                                                                                                                                                                                                                                                                                                                                                                                                                                                                                                                                                                                                                                                                                                                                                                                                                                                                                                                                                                                                                                                                                                                                                                                                                                                                                                                                                                                                                                                                                                                                                                                                                                                                                                                                                                                                                                                                                                                                                                                                                                                                                                                                                                                                                                                                                                                                                                                                                                                                                                           |                                                                                                                                                                                                                                                                                                                                                                                                                                                                                                                                                                                                                                                                                                                                                                                                                                                                                                                                                                                                                                                                                                                                                                                                                                                                                                                                                                                                                                                                                                                                                                                                                                                                                                                                                                                                                                                                                                                                                                                                                                                                                                                                                                                                                                                                                                                                                                                                                                                                                                                                                                                                                                                                                                                                                                                                                                                                                                                                                                                             |                                                                                                                                                                                                                                                                                                                                                                                                                                                                                                                                                                                                                                                                                                                                                                 |                                                                                                                                                                                                                                                                                                                                                                                                                                                                                                                                                                                                                                                                                                                                                                                                                                                                                                                                                        | 3.8%                                                                                                                                                                              | 0                                                                                                                                                                                                                                                                                                                                                                                                                                                                                                                                                                                                                                                                                                                                                    | 1                                                                                                                                                                                                                                                                                                                                                                                                                                                                                                                                                                                                                                                                                                                         |                                                                                                                                                                                                                                                                                                                                                                                                                                                                                                                                                                                                                                                                                                                                                             |                                                                                                                                                                                                                                                                                                                                                                                                                                                                                                                                                                                                                                                                                                                                                             |                                                                                                                                                                                                                                                                                                                                                                                                                                                                                                                                                                                                                                           |                                                                                                                                                                                                                                                                                                                                                                                                                                                                                                                                                                                                                                                                                               | 3.2%                                                                                                                                                                                                                                                                                                                                                                                                                                                                                                                                                                                                                                                                                                                                                                                                                                                                                                                                          |                                                                                                                                                                                                                                                                                                                                                                                                                                                                                                                                                                                                                                                                                                              |                                                                                                                                                                                                                                                                                                                                                                                                                                                                                                                                                                                                                                                                                                                                                             |                                                                                                                                                                                                                                                                                                                                                                                                                                                                                                                                                                                                                                                                                                                                                                                                                                                                                                                                                                                                                                                                                                                                                                                                                                                                                                                                                                                                                                                                                                                                                                                                                                                                                                                                                                                                                                                                                                                                                                                                                                                                                                                                                                                                                                                                                                                                                                                                                                                                                                                                                                                                                                                                                                                                                                                                                                                                                                                                                                                                                                                                                                                                                                                                                                                                                                                                                                                                                                                                                                                                                                                                                                                                                                                                                                                                                                                                                                                                                                                                                                                                                                                                                                                             |                                                                                                                                                                                                                                                                                                                                                                                                                                                                                                                                                                                                                                                       |                                                                                                                                                                                                                                                                                                                                                                                                                                                                                                                                                                                                                                                                                                                                                             |                                                                                                                                                                                                                                                                                                                                                                                                                                                                                                                                                                                                                                                                                                                                                                                                                                                                                                                                                                                                                                                                                                                                                                                                                                                                                                                                                                                                                                                                                                                                                                                                                                                                                                                                                                                                                                                                                                                                                                                                                                                                                                        |
|                 |                                 |                                                                                                                                                                                    |                                                                                                                                                                                                                                                                                                                                                                                                                                                                                                                                                                                                                                                                                                                                                                                                                                                                                                                                                                                                                                                                                                                                                                                                                                                                                                                                                                                                                                                                                                                                                                                                                                                                                                                                                                                                                                                                                                                                                                                                                                                                                                                                                                                                                                                                                                                                                                                                                                                                                                                                                                                                                                                                                                                                                                                                                                                                                                                                                                                                                                                                                                                                                                                                                                                                                                                                                                                                                                                                                                                                                                                                                                                                                                                                                                                                                                                                                                                                                                                                                                                                                                                                                                                                                                                                                                                                                                                                                                                                                                                                                                                                                                                                                                                                                                                                                                                                                                                                                                                                                                                                                                                                                                                                                                                                                                                                                                                                                                                                                                                                                                                                                                                                                                                                                                                                                                                                                                                                                                                                                                                                                                                                                                                                                                                                                                                                                                                                                                                                                                                                                                                                                                                                                                                                                                                                                                                                                                                                                                                                                                                                                                                                                                                                                                                                                                                                                                                                                                                                                                                                                                                                                                                                                                                                                                                                                                                                                                                                                                                                                                                                                                                                                                                                                                                                                                                                                                                                                                                                                                                                                                                                                                                                                                                                                                                                                                                                                                                                                                                                                                                                                                                                                                                                                                                                                                                                                                                                                                                                                                                                                                                                                                                                                                                                                                                                                                                                                                                                                                                                                                                                                                                                                                                                                                                                                                                                                                                                                                                                                                                                                                                                                                                                                                                                                                                                                                                                                                                                                                                                                                                                                                                                                                                                                                                                                                                                                                                                                                                                                                                                                                                                                                                                                                                                                                                                                                                                                                                                                                                                                                                                                                                                                                                                                                                                                                                                                                                                                                                                                                                                                                                                                                                                                                                                                                                                                                                                                                                                                                                                                                                                                                                                                                                                                                                                                                                                                                                                                                                                                                                                                                                                                                                                                                                                                                                                                                                                                                                                                                                                                                                                                                                                                                                                                                                                                                                                                                                                                                                                                                                                                                                                                                                                                                                                                                                                                                                                                                                                                                                                                                                                                                                                                                                                                                                                                                                                                                                                                                                                                                                                                                                                                                                                                                                                                                                                                                                                                                                                                                                                                                                                                                                                                                                                                                                                                                                                                                                                                                                                                                                                                                                                                                                                                                                                                                                                                                                                                                                                                                                                                                                                                                                                                                                                                                                                                                                                                                                                                                                                                                                                                                                                                                                                                                                                                                                                                                                                                                                                                                                                                                                                                                                                                                                                                                                                                                                                                                                                                                                                                                                                                                                                                                                                                                                                                                                                                                                                                                                                                                                                                                                                                                                                                                                                                                                                                                                                                                                                                                                                                                                                                                                                                                                                                                                                                                                                                                                                                                                                                                                                                                                                                                                                                                                                                                                                                                                                                                                                                                                                                                                                                                                                                                                                                                                                                                                                                                                                                                                                                                                                                                                                                                                                                                                                                                                                                                                                                                                                                                                                                                                                                                                                                                                                                                                                                                                                                                                                                                                                                                                                                                                                                                                                                                                                                                                                                                                                                                                                                                                                                                                                                                                                                                                                                                                                                                                                                                                                                                                                                                                                                                                                                                                                                                                                                                                                                                                                                                                                                                                                                                                                                                                                                                                                                                                                                                                                                                                                                                                                                                                                                                                                                                                                                                                                                                                                                                                                                                                                                                                                                                                                                                                                                                                                                                                                                                                                                                                                                                                                                                                                                                                                                                                                                                                                                                                                                                                                                                                                                                                                                                                                                                                                                                                                                                                                                                                                                                                                                                                                                                                                                                                                                                                   |                                                                                                                                                                                                                                                                                                                                  |                                                                                                                                                                                                                                                                                                                                                                                                             |                                                                                                                                                                                                                                                                                                                                                                                                                                                                                                               |                                                                                                                                                                                                                                                                                                                                                                                                                                                                                                                                                                                 |                                                                                                                                                                                                                                                                                                                                                                                                                                                                                                                                                                                                                                                                                                                                                                                                                                                                                                                                                                                                                                                                                                                                                                                                                                                                                                                                                                                                                                                                                                                                                                                                                                                                                                                                                                                                                                                                                                                                                                                                                                                                                                                                                                                                                                                                                                                                                                                                                                                                                                                                                                                                                                                                                                                                                                                                                                                                                                                                                                                                                                                                                                                                                                                                                                                                                                                                                                                                                                                                                                                                                                                                                                                                                                                                                                                                                                                                                                                                                                                                                                                                                                                                                                                                                                                                                                                                                                                                                                                                                                                                                                                                                                                                                                                                                                                                                                                                                                                                                                                                                                                                                                                                                                                                                                                                                                                                                                                                                                                                                                                                                                                                                                                                                                                                                                                                                                                                                                                                                                                                                                                                                                                                                                                                                                                                                                                                                                                                                                                                                                                                                                                                                                                                                                                                                                                                                                                                                                                                                                                                                                                                                                                                                                                                                                                                                                                                                                                                                                                                                                                                                                                                                                                                                                                                                                                                                                                                                                                                                                                                                                                                                                                                                                                                                                                                                                                                                                                                                                                                                                                                                                                                                                                                                                                                                                                                                                                                                                                                                                                                                                                                                                                                                                                                                                                                                                                                                                                                                                                                                                                                                                                                                                                                                                                                                                                                                                                                                                                                                                                                                                                                                                                                                                                                                                                                                                                                                                                                                                                                                                                                                                                                                                                                                                                                                                                                                                                                                                                                                                                                                                                                                                                                                                                                                                                                                                                                                                                                                                                                                                                                                                                                                                                                                                                                                                                                                                                                                                                                                                                                                                                                                                                                                                                                                                                                                                                                                                                                                                                                                                                                                                                                                                                                                                                                                                                                                                                                                                                                                                                                                                                                                                                                                                                                                                                                                                                                                                                                                                                                                                                                                                                                                                                                                                                                                                                                                                                                                                                                                                                                                                                                                                                                                                                                                                                                                                                                                                                                                                                                                                                                                                                                                                                                                                                                                                                                                                                                                                                                                                                                                                                                                                                                                                                                                                                                                                                                                                                                                                                                                                                                                                                                                                                                                                                                                                                                                                                                                                                                                                                                                                                                                                                                                                                                                                                                                                                                                                                                                                                                                                                                                                                                                                                                                                                                                                                                                                                                                                                                                                                                                                                                                                                                                                                                                                                                                                                                                                                                                                                                                                                                                                                                                                                                                                                                                                                                                                                                                                                                                                                                                                                                                                                                                                                                                                                                                                                                                                                                                                                                                                                                                                                                                                                                                                                                                                                                                                                                                                                                                                                                                                                                                                                                                                                                                                                                                                                                                                                                                                                                                                                                                                                                                                                                                                                                                                                                                                                                                                                                                                                                                                                                                                                                                                                                                                                                                                                                                                                                                                                                                                                                                                                                                                                                                                                                                                                                                                                                                                                                                                                                                                                                                                                                                                                                                                                                                                                                                                                                                                                                                                                                                                                                                                                                                                                                                                                                                                                                                                                                                                                                                                                                                                                                                                                                                                                                                                                                                                                                                                                                                                                                                                                                                                                                                                                                                                                                                                                                                                                                                                                                                                                                                                                                                                   |                                                                                                                                                                                                                                                                                                                                                                                                                                                                                                                                                                                                                                  |                                                                                                                                                                                                                                                                                                                                                                                                                                                                                                                                                                                                                                              |                                                                                                                                                                                                                                                                                                                                                                                                                                                                                                                                                                                                                                                                           |                                                                                                                                                                                                                                                                                                                                                                                                                                                                                                                                                                                                                          |                                                                                                                                                                                                                                                                                                                                                                                                                                                                                                                                                                                                                                                                                                                                                                                                                       |                                                                                                                                                                                                                                                                                                                                                                                                                                                                                                                                                                                                                                                                                                                                                                                                                                                                                                                                                                                                                                                                                                                                                                                                                                                                                                                                                                                                                                                                                                                                                                                                                                                                                                                                                                                                                                                                                                                                                                                                                                                                                                                                                                                                                                                                                                                                                                                                                                                                                                                                                                                                                                                                                                                                                                                                                                                                                                                                                                                                                                                                                                                                                                                                                                                                                                                                                                                                                                                                                                                                                                                                                                                                                                                                                                                                                                                                                                                                                                                                                                                                                                                                                                                                                                                                                                                                                                                                                                                                                                                                                                                                                                                                                                                                                                                                                                                                                                                                                                                                                                                                                                                                                                                                                                                                                                                                                                                                                                                                                                                                                                                                                                                                                                                                                                                                                                                                                                                                                                                                                                                                                                                                                                                                                                                                                                                                                                                                                                                                                                                                                                                                                                                                                                                                                                                                                                                                                                                                                                                                                                                                                                                                                                                                                                                                                                                                                                                                                                                                                                                                                                                                                                                                                                                                                                                                                                                                                                                                                                                                                                                                                                                                                                                                                                                                                                                                                                                                                                                                                                                                                                                                                                                                                                                                                                                                                                                                                                                                                                                                                                                                                                                                                                                                                                                                                                                                                                                                                                                                                                                                                                                                                                                                                                                                                                                                                                                                                                                                                                                                                                                                                                                                                                                                                                                                                                                                                                                                                                                                                                                                                                                                                                                                                                                                                                                                                                                                                                                                                                                                                                                                                                                                                                                                                                                                                                                                                                                                                                                                                                                                                                                                                                                                                                                                                                                                                                                                                                                                                                                                                                                                                                                                                                                                                                                                                                                                                                                                                                                                                                                                                                                                                                                                                                                                                                                                                                                                                                                                                                                                                                                                                                                                                                                                                                                                                                                                                                                                                                                                                                                                                                                                                                                                                                                                                                                                                                                                                                                                                                                                                                                                                                                                                                                                                                                                                                                                                                                                                                                                                                                                                                                                                                                                                                                                                                                                                                                                                                                                                                                                                                                                                                                                                                                                                                                                                                                                                                                                                                                                                                                                                                                                                                                                                                                                                                                                                                                                                                                                                                                                                                                                                                                                                                                                                                                                                                                                                                                                                                                                                                                                                                                                                                                                                                                                                                                                                                                                                                                                                                                                                                                                                                                                                                                                                                                                                                                                                                                                                                                                                                                                                                                                                                                                                                                                                                                                                                                                                                                                                                                                                                                                                                                                                                                                                                                                                                                                                                                                                                                                                                                                                                                                                                                                                                                                                                                                                                                                                                                                                                                                                                                   |                                                                                                                                                                                                                                                                                                                                                                                                                                                                                                                                                                                                                                                                                                                                                                                                                                                                                                                                                                                                                                                                                                                                                                                                                                                                                                                                                                                                                                                                                                                                                                                                                                                                                                                                                                                                                                                                                                                                                                                                                                                                                                                                                                                                                                                                                                                                                                                                                                                                                                                                                                                                                                                                                                                                                                                                                                                                                                                                                                                                                                                                                                                                                                                                                                                                                                                                                                                                                                                                                                                                                                                                                                                                                                                                                                                                                                                                                                                                                                                                                                                                                                                                                                                                                                                                                                                                                                                                                                                                                                                                                                                                                                                                                                                                                                                                                                                                                                                                                                                                                                                                                                                                                                                                                                                                                                                                                                                                                                                                                                                                                                                                                                                                                                                                                                                                                                                                                                                                                                                                                                                                                                                                                                                                                                                                                                                                                                                                                                                                                                                                                                                                                                                                                                                                                                                                                                                                                                                                                                                                                                                                                                                                                                                                                                                                                                                                                                                                                                                                                                                                                                                                                                                                                                                                                                                                                                                                                                                                                                                                                                                                                                                                                                                                                                                                                                                                                                                                                                                                                                                                                                                                                                                                                                                                                                                                                                                                                                                                                                                                                                                                                                                                                                                                                                                                                                                                                                                                                                                                                                                                                                                                                                                                                                                                                                                                                                                                                                                                                                                                                                                                                                                                                                                                                                                                                                                                                                                                                                                                                                                                                                                                                                                                                                                                                                                                                                                                                                                                                                                                                                                                                                                                                                                                                                                                                                                                                                                                                                                                                                                                                                                                                                                                                                                                                                                                                                                                                                                                                                                                                                                                                                                                                                                                                                                                                                                                                                                                                                                                                                                                                                                                                                                                                                                                                                                                                                                                                                                                                                                                                                                                                                                                                                                                                                                                                                                                                                                                                                                                                                                                                                                                                                                                                                                                                                                                                                                                                                                                                                                                                                                                                                                                                                                                                                                                                                                                                                                                                                                                                                                                                                                                                                                                                                                                                                                                                                                                                                                                                                                                                                                                                                                                                                                                                                                                                                                                                                                                                                                                                                                                                                                                                                                                                                                                                                                                                                                                                                                                                                                                                                                                                                                                                                                                                                                                                                                                                                                                                                                                                                                                                                                                                                                                                                                                                                                                                                                                                                                                                                                                                                                                                                                                                                                                                                                                                                                                                                                                                                                                                                                                                                                                                                                                                                                                                                                                                                                                                                                                                                                                                                                                                                                                                                                                                                                                    |                                                                                                                                                                                                                                                                                                                                                                                                                                                                                                                                                                                                                                                                                                                                                                                                                                                                                                                                                                                                                                                                                                                                                                                                                                                                                                                                                                                                                                                                                                                                                                                                                                                                                                                                                                                                                                                                                                                                                                                                                                                                                                                                                                                                                                                                                                                                                                                                                                                                                                                                                                                                                                                                                                                                                                                                                                                                                                                                                                                                                                                                                                                                                                                                                                                                                                                                                                                                                                                                                                                                                                                                                                                                                                                                                                                                                                                                                                                                                                                                                                                                                                                                                                                                                                                                                                                                                                                                                                                                                                                                                                                                                                                                                                                                                                                                                                                                                                                                                                                                                                                                                                                                                                                                                                                                                                                                                                                                                                                                                                                                                                                                                                                                                                                                                                                                                                                                                                                                                                                                                                                                                                                                                                                                                                                                                                                                                                                                                                                                                                                                                                                                                                                                                                                                                                                                                                                                                                                                                                                                                                                                                                                                                                                                                                                                                                                                                                                                                                                                                                                                                                                                                                                                                                                                                                                                                                                                                                                                                                                                                                                                                                                                                                                                                                                                                                                                                                                                                                                                                                                                                                                                                                                                                                                                                                                                                                                                                                                                                                                                                                                                                                                                                                                                                                                                                                                                                                                                                                                                                                                                                                                                                                                                                                                                                                                                                                                                                                                                                                                                                                                                                                                                                                                                                                                                                                                                                                                                                                                                                                                                                                                                                                                                                                                                                                                                                                                                                                                                                                                                                                                                                                                                                                                                                                                                                                                                                                                                                                                                                                                                                                                                                                                                                                                                                                                                                                                                                                                                                                                                                                                                                                                                                                                                                                                                                                                                                                                                                                                                                                                                                                                                                                                                                                                                                                                                                                                                                                                                                                                                                                                                                                                                                                                                                                                                                                                                                                                                                                                                                                                                                                                                                                                                                                                                                                                                                                                                                                                                                                                                                                                                                                                                                                                                                                                                                                                                                                                                                                                                                                                                                                                                                                                                                                                                                                                                                                                                                                                                                                                                                                                                                                                                                                                                                                                                                                                                                                                                                                                                                                                                                                                                                                                                                                                                                                                                                                                                                                                                                                                                                                                                                                                                                                                                                                                                                                                                                                                                                                                                                                                                                                                                                                                                                                                                                                                                                                                                                                                                                                                                                                                                                                                                                                                                                                                                                                                                                                                                                                                                                                                                                                                                                                                                         |                                                                                                                                                                                                                                                                                                                                                                                                                                                                                                                                                                                |                                                                                                                                                                                                                                                                                                                                                                                                                                                                                                                                                                                                                                                                                                                                                                                                                                                                                                                                                                                    |                                                                                                                                                                                                                                                                                                                                                                                                                                                                                                                                                                                                                                                                                                                                                                                                                                                                                                                                                                                                                                                                                                                                                                                                                                                                                                                                                                                                                                                                                                                                                                                                                                                                                                                                                                                                                                                                                                                                                                                                                                                                                                                                                                                                                                                                                                                                                                                                                                                                                                                                                                                                                                                                                                                                                                                                                                                                                                                                                                                                                                                                                                                                                                                                                                                                                                                                                                                                                                                                                                                                                                                                                                                                                                                                                                                                                                                                                                                                                                                                                                                                                                                                                                                                                                                                                                                                                                                                                                                                                                                                                           |                                                                                                                                                                                                                                                                                                                                                                                                                                                                                                                                                                                                                                                                                                                                                                                                                                                                                                                                                                                                                                                                                                                                                                                                                                                                                                                                                                                                                                                                                                                                                                                                                                                                                                                                                                                                                                                                                                                                                                                                                                                                                                                                                                                                                                                                                                                                                                                                                                                                                                                                                                                                                                                                                                                                                                                                                                                                                                                                                                                             |                                                                                                                                                                                                                                                                                                                                                                                                                                                                                                                                                                                                                                                                                                                                                                 |                                                                                                                                                                                                                                                                                                                                                                                                                                                                                                                                                                                                                                                                                                                                                                                                                                                                                                                                                        |                                                                                                                                                                                   |                                                                                                                                                                                                                                                                                                                                                                                                                                                                                                                                                                                                                                                                                                                                                      |                                                                                                                                                                                                                                                                                                                                                                                                                                                                                                                                                                                                                                                                                                                           |                                                                                                                                                                                                                                                                                                                                                                                                                                                                                                                                                                                                                                                                                                                                                             |                                                                                                                                                                                                                                                                                                                                                                                                                                                                                                                                                                                                                                                                                                                                                             |                                                                                                                                                                                                                                                                                                                                                                                                                                                                                                                                                                                                                                           |                                                                                                                                                                                                                                                                                                                                                                                                                                                                                                                                                                                                                                                                                               |                                                                                                                                                                                                                                                                                                                                                                                                                                                                                                                                                                                                                                                                                                                                                                                                                                                                                                                                               |                                                                                                                                                                                                                                                                                                                                                                                                                                                                                                                                                                                                                                                                                                              |                                                                                                                                                                                                                                                                                                                                                                                                                                                                                                                                                                                                                                                                                                                                                             |                                                                                                                                                                                                                                                                                                                                                                                                                                                                                                                                                                                                                                                                                                                                                                                                                                                                                                                                                                                                                                                                                                                                                                                                                                                                                                                                                                                                                                                                                                                                                                                                                                                                                                                                                                                                                                                                                                                                                                                                                                                                                                                                                                                                                                                                                                                                                                                                                                                                                                                                                                                                                                                                                                                                                                                                                                                                                                                                                                                                                                                                                                                                                                                                                                                                                                                                                                                                                                                                                                                                                                                                                                                                                                                                                                                                                                                                                                                                                                                                                                                                                                                                                                                             |                                                                                                                                                                                                                                                                                                                                                                                                                                                                                                                                                                                                                                                       |                                                                                                                                                                                                                                                                                                                                                                                                                                                                                                                                                                                                                                                                                                                                                             |                                                                                                                                                                                                                                                                                                                                                                                                                                                                                                                                                                                                                                                                                                                                                                                                                                                                                                                                                                                                                                                                                                                                                                                                                                                                                                                                                                                                                                                                                                                                                                                                                                                                                                                                                                                                                                                                                                                                                                                                                                                                                                        |
|                 |                                 |                                                                                                                                                                                    |                                                                                                                                                                                                                                                                                                                                                                                                                                                                                                                                                                                                                                                                                                                                                                                                                                                                                                                                                                                                                                                                                                                                                                                                                                                                                                                                                                                                                                                                                                                                                                                                                                                                                                                                                                                                                                                                                                                                                                                                                                                                                                                                                                                                                                                                                                                                                                                                                                                                                                                                                                                                                                                                                                                                                                                                                                                                                                                                                                                                                                                                                                                                                                                                                                                                                                                                                                                                                                                                                                                                                                                                                                                                                                                                                                                                                                                                                                                                                                                                                                                                                                                                                                                                                                                                                                                                                                                                                                                                                                                                                                                                                                                                                                                                                                                                                                                                                                                                                                                                                                                                                                                                                                                                                                                                                                                                                                                                                                                                                                                                                                                                                                                                                                                                                                                                                                                                                                                                                                                                                                                                                                                                                                                                                                                                                                                                                                                                                                                                                                                                                                                                                                                                                                                                                                                                                                                                                                                                                                                                                                                                                                                                                                                                                                                                                                                                                                                                                                                                                                                                                                                                                                                                                                                                                                                                                                                                                                                                                                                                                                                                                                                                                                                                                                                                                                                                                                                                                                                                                                                                                                                                                                                                                                                                                                                                                                                                                                                                                                                                                                                                                                                                                                                                                                                                                                                                                                                                                                                                                                                                                                                                                                                                                                                                                                                                                                                                                                                                                                                                                                                                                                                                                                                                                                                                                                                                                                                                                                                                                                                                                                                                                                                                                                                                                                                                                                                                                                                                                                                                                                                                                                                                                                                                                                                                                                                                                                                                                                                                                                                                                                                                                                                                                                                                                                                                                                                                                                                                                                                                                                                                                                                                                                                                                                                                                                                                                                                                                                                                                                                                                                                                                                                                                                                                                                                                                                                                                                                                                                                                                                                                                                                                                                                                                                                                                                                                                                                                                                                                                                                                                                                                                                                                                                                                                                                                                                                                                                                                                                                                                                                                                                                                                                                                                                                                                                                                                                                                                                                                                                                                                                                                                                                                                                                                                                                                                                                                                                                                                                                                                                                                                                                                                                                                                                                                                                                                                                                                                                                                                                                                                                                                                                                                                                                                                                                                                                                                                                                                                                                                                                                                                                                                                                                                                                                                                                                                                                                                                                                                                                                                                                                                                                                                                                                                                                                                                                                                                                                                                                                                                                                                                                                                                                                                                                                                                                                                                                                                                                                                                                                                                                                                                                                                                                                                                                                                                                                                                                                                                                                                                                                                                                                                                                                                                                                                                                                                                                                                                                                                                                                                                                                                                                                                                                                                                                                                                                                                                                                                                                                                                                                                                                                                                                                                                                                                                                                                                                                                                                                                                                                                                                                                                                                                                                                                                                                                                                                                                                                                                                                                                                                                                                                                                                                                                                                                                                                                                                                                                                                                                                                                                                                                                                                                                                                                                                                                                                                                                                                                                                                                                                                                                                                                                                                                                                                                                                                                                                                                                                                                                                                                                                                                                                                                                                                                                                                                                                                                                                                                                                                                                                                                                                                                                                                                                                                                                                                                                                                                                                                                                                                                                                                                                                                                                                                                                                                                                                                                                                                                                                                                                                                                                                                                                                                                                                                                                                                                                                                                                                                                                                                                                                                                                                                                                                                                                                                                                                                                                                                                                                                                                                                                                                                                                                                                                                                                                                                                                                                                                                                                                                                                                                                                                                                                                                                                                                                                                                                                                                                                                                                                                                                                                                                                                                                                                                                                                                                                                                                                                                                                                                                                                                                                                                                                                                                                                                                                                                                                                                                                                                                                                                                                                                                   |                                                                                                                                                                                                                                                                                                                                  |                                                                                                                                                                                                                                                                                                                                                                                                             |                                                                                                                                                                                                                                                                                                                                                                                                                                                                                                               |                                                                                                                                                                                                                                                                                                                                                                                                                                                                                                                                                                                 |                                                                                                                                                                                                                                                                                                                                                                                                                                                                                                                                                                                                                                                                                                                                                                                                                                                                                                                                                                                                                                                                                                                                                                                                                                                                                                                                                                                                                                                                                                                                                                                                                                                                                                                                                                                                                                                                                                                                                                                                                                                                                                                                                                                                                                                                                                                                                                                                                                                                                                                                                                                                                                                                                                                                                                                                                                                                                                                                                                                                                                                                                                                                                                                                                                                                                                                                                                                                                                                                                                                                                                                                                                                                                                                                                                                                                                                                                                                                                                                                                                                                                                                                                                                                                                                                                                                                                                                                                                                                                                                                                                                                                                                                                                                                                                                                                                                                                                                                                                                                                                                                                                                                                                                                                                                                                                                                                                                                                                                                                                                                                                                                                                                                                                                                                                                                                                                                                                                                                                                                                                                                                                                                                                                                                                                                                                                                                                                                                                                                                                                                                                                                                                                                                                                                                                                                                                                                                                                                                                                                                                                                                                                                                                                                                                                                                                                                                                                                                                                                                                                                                                                                                                                                                                                                                                                                                                                                                                                                                                                                                                                                                                                                                                                                                                                                                                                                                                                                                                                                                                                                                                                                                                                                                                                                                                                                                                                                                                                                                                                                                                                                                                                                                                                                                                                                                                                                                                                                                                                                                                                                                                                                                                                                                                                                                                                                                                                                                                                                                                                                                                                                                                                                                                                                                                                                                                                                                                                                                                                                                                                                                                                                                                                                                                                                                                                                                                                                                                                                                                                                                                                                                                                                                                                                                                                                                                                                                                                                                                                                                                                                                                                                                                                                                                                                                                                                                                                                                                                                                                                                                                                                                                                                                                                                                                                                                                                                                                                                                                                                                                                                                                                                                                                                                                                                                                                                                                                                                                                                                                                                                                                                                                                                                                                                                                                                                                                                                                                                                                                                                                                                                                                                                                                                                                                                                                                                                                                                                                                                                                                                                                                                                                                                                                                                                                                                                                                                                                                                                                                                                                                                                                                                                                                                                                                                                                                                                                                                                                                                                                                                                                                                                                                                                                                                                                                                                                                                                                                                                                                                                                                                                                                                                                                                                                                                                                                                                                                                                                                                                                                                                                                                                                                                                                                                                                                                                                                                                                                                                                                                                                                                                                                                                                                                                                                                                                                                                                                                                                                                                                                                                                                                                                                                                                                                                                                                                                                                                                                                                                                                                                                                                                                                                                                                                                                                                                                                                                                                                                                                                                                                                                                                                                                                                                                                                                                                                                                                                                                                                                                                                                                                                                                                                                                                                                                                                                                                                                                                                                                                                                                                                                                                                                                                                                                                                                                                                                                                                                                                                                                                                                                                                                                                                                                                                                                                                                                                                                                                                                                                                                                                                                                                                                                                                                                                                                                                                                                                                                                                                                                                                                                                                                                                                                                                                                                                                                                                                                                                                                                                                                                                                                                                                                                                                                                                                                                                                                                                                                                                                                                                                                                                                                                                                                                                                                                                                                                                                                                                                                                                                                                                                                                                                                                                                                                                                                                                                                                                                                                                                                                                                                                                                                                                                                                                                                                                                                                                                                                                                                                                                                                                                                                                                                                                                                   |                                                                                                                                                                                                                                                                                                                                                                                                                                                                                                                                                                                                                                  |                                                                                                                                                                                                                                                                                                                                                                                                                                                                                                                                                                                                                                              |                                                                                                                                                                                                                                                                                                                                                                                                                                                                                                                                                                                                                                                                           |                                                                                                                                                                                                                                                                                                                                                                                                                                                                                                                                                                                                                          |                                                                                                                                                                                                                                                                                                                                                                                                                                                                                                                                                                                                                                                                                                                                                                                                                       |                                                                                                                                                                                                                                                                                                                                                                                                                                                                                                                                                                                                                                                                                                                                                                                                                                                                                                                                                                                                                                                                                                                                                                                                                                                                                                                                                                                                                                                                                                                                                                                                                                                                                                                                                                                                                                                                                                                                                                                                                                                                                                                                                                                                                                                                                                                                                                                                                                                                                                                                                                                                                                                                                                                                                                                                                                                                                                                                                                                                                                                                                                                                                                                                                                                                                                                                                                                                                                                                                                                                                                                                                                                                                                                                                                                                                                                                                                                                                                                                                                                                                                                                                                                                                                                                                                                                                                                                                                                                                                                                                                                                                                                                                                                                                                                                                                                                                                                                                                                                                                                                                                                                                                                                                                                                                                                                                                                                                                                                                                                                                                                                                                                                                                                                                                                                                                                                                                                                                                                                                                                                                                                                                                                                                                                                                                                                                                                                                                                                                                                                                                                                                                                                                                                                                                                                                                                                                                                                                                                                                                                                                                                                                                                                                                                                                                                                                                                                                                                                                                                                                                                                                                                                                                                                                                                                                                                                                                                                                                                                                                                                                                                                                                                                                                                                                                                                                                                                                                                                                                                                                                                                                                                                                                                                                                                                                                                                                                                                                                                                                                                                                                                                                                                                                                                                                                                                                                                                                                                                                                                                                                                                                                                                                                                                                                                                                                                                                                                                                                                                                                                                                                                                                                                                                                                                                                                                                                                                                                                                                                                                                                                                                                                                                                                                                                                                                                                                                                                                                                                                                                                                                                                                                                                                                                                                                                                                                                                                                                                                                                                                                                                                                                                                                                                                                                                                                                                                                                                                                                                                                                                                                                                                                                                                                                                                                                                                                                                                                                                                                                                                                                                                                                                                                                                                                                                                                                                                                                                                                                                                                                                                                                                                                                                                                                                                                                                                                                                                                                                                                                                                                                                                                                                                                                                                                                                                                                                                                                                                                                                                                                                                                                                                                                                                                                                                                                                                                                                                                                                                                                                                                                                                                                                                                                                                                                                                                                                                                                                                                                                                                                                                                                                                                                                                                                                                                                                                                                                                                                                                                                                                                                                                                                                                                                                                                                                                                                                                                                                                                                                                                                                                                                                                                                                                                                                                                                                                                                                                                                                                                                                                                                                                                                                                                                                                                                                                                                                                                                                                                                                                                                                                                                                                                                                                                                                                                                                                                                                                                                                                                                                                                                                                                                                                                                                                                                                                                                                                                                                                                                                                                                                                                                                                                                                                                                                                                                                                                                                                                                                                                                                                                                                                                                                                                                                                                                                                                                                                                                                                                                                                                                                   |                                                                                                                                                                                                                                                                                                                                                                                                                                                                                                                                                                                                                                                                                                                                                                                                                                                                                                                                                                                                                                                                                                                                                                                                                                                                                                                                                                                                                                                                                                                                                                                                                                                                                                                                                                                                                                                                                                                                                                                                                                                                                                                                                                                                                                                                                                                                                                                                                                                                                                                                                                                                                                                                                                                                                                                                                                                                                                                                                                                                                                                                                                                                                                                                                                                                                                                                                                                                                                                                                                                                                                                                                                                                                                                                                                                                                                                                                                                                                                                                                                                                                                                                                                                                                                                                                                                                                                                                                                                                                                                                                                                                                                                                                                                                                                                                                                                                                                                                                                                                                                                                                                                                                                                                                                                                                                                                                                                                                                                                                                                                                                                                                                                                                                                                                                                                                                                                                                                                                                                                                                                                                                                                                                                                                                                                                                                                                                                                                                                                                                                                                                                                                                                                                                                                                                                                                                                                                                                                                                                                                                                                                                                                                                                                                                                                                                                                                                                                                                                                                                                                                                                                                                                                                                                                                                                                                                                                                                                                                                                                                                                                                                                                                                                                                                                                                                                                                                                                                                                                                                                                                                                                                                                                                                                                                                                                                                                                                                                                                                                                                                                                                                                                                                                                                                                                                                                                                                                                                                                                                                                                                                                                                                                                                                                                                                                                                                                                                                                                                                                                                                                                                                                                                                                                                                                                                                                                                                                                                                                                                                                                                                                                                                                                                                                                                                                                                                                                                                                                                                                                                                                                                                                                                                                                                                                                                                                                                                                                                                                                                                                                                                                                                                                                                                                                                                                                                                                                                                                                                                                                                                                                                                                                                                                                                                                                                                                                                                                                                                                                                                                                                                                                                                                                                                                                                                                                                                                                                                                                                                                                                                                                                                                                                                                                                                                                                                                                                                                                                                                                                                                                                                                                                                                                                                                                                                                                                                                                                                                                                                                                                                                                                                                                                                                                                                                                                                                                                                                                                                                                                                                                                                                                                                                                                                                                                                                                                                                                                                                                                                                                                                                                                                                                                                                                                                                                                                                                                                                                                                                                                                                                                                                                                                                                                                                                                                                                                                                                                                                                                                                                                                                                                                                                                                                                                                                                                                                                                                                                                                                                                                                                                                                                                                                                                                                                                                                                                                                                                                                                                                                                                                                                                                                                                                                                                                                                                                                                                                                                                                                                                                                                                                                                                                                                                                                                                                                                                                                                                                                                                                                                                                                                                                                                                                                                                                                                    |                                                                                                                                                                                                                                                                                                                                                                                                                                                                                                                                                                                                                                                                                                                                                                                                                                                                                                                                                                                                                                                                                                                                                                                                                                                                                                                                                                                                                                                                                                                                                                                                                                                                                                                                                                                                                                                                                                                                                                                                                                                                                                                                                                                                                                                                                                                                                                                                                                                                                                                                                                                                                                                                                                                                                                                                                                                                                                                                                                                                                                                                                                                                                                                                                                                                                                                                                                                                                                                                                                                                                                                                                                                                                                                                                                                                                                                                                                                                                                                                                                                                                                                                                                                                                                                                                                                                                                                                                                                                                                                                                                                                                                                                                                                                                                                                                                                                                                                                                                                                                                                                                                                                                                                                                                                                                                                                                                                                                                                                                                                                                                                                                                                                                                                                                                                                                                                                                                                                                                                                                                                                                                                                                                                                                                                                                                                                                                                                                                                                                                                                                                                                                                                                                                                                                                                                                                                                                                                                                                                                                                                                                                                                                                                                                                                                                                                                                                                                                                                                                                                                                                                                                                                                                                                                                                                                                                                                                                                                                                                                                                                                                                                                                                                                                                                                                                                                                                                                                                                                                                                                                                                                                                                                                                                                                                                                                                                                                                                                                                                                                                                                                                                                                                                                                                                                                                                                                                                                                                                                                                                                                                                                                                                                                                                                                                                                                                                                                                                                                                                                                                                                                                                                                                                                                                                                                                                                                                                                                                                                                                                                                                                                                                                                                                                                                                                                                                                                                                                                                                                                                                                                                                                                                                                                                                                                                                                                                                                                                                                                                                                                                                                                                                                                                                                                                                                                                                                                                                                                                                                                                                                                                                                                                                                                                                                                                                                                                                                                                                                                                                                                                                                                                                                                                                                                                                                                                                                                                                                                                                                                                                                                                                                                                                                                                                                                                                                                                                                                                                                                                                                                                                                                                                                                                                                                                                                                                                                                                                                                                                                                                                                                                                                                                                                                                                                                                                                                                                                                                                                                                                                                                                                                                                                                                                                                                                                                                                                                                                                                                                                                                                                                                                                                                                                                                                                                                                                                                                                                                                                                                                                                                                                                                                                                                                                                                                                                                                                                                                                                                                                                                                                                                                                                                                                                                                                                                                                                                                                                                                                                                                                                                                                                                                                                                                                                                                                                                                                                                                                                                                                                                                                                                                                                                                                                                                                                                                                                                                                                                                                                                                                                                                                                                                                                         |                                                                                                                                                                                                                                                                                                                                                                                                                                                                                                                                                                                |                                                                                                                                                                                                                                                                                                                                                                                                                                                                                                                                                                                                                                                                                                                                                                                                                                                                                                                                                                                    |                                                                                                                                                                                                                                                                                                                                                                                                                                                                                                                                                                                                                                                                                                                                                                                                                                                                                                                                                                                                                                                                                                                                                                                                                                                                                                                                                                                                                                                                                                                                                                                                                                                                                                                                                                                                                                                                                                                                                                                                                                                                                                                                                                                                                                                                                                                                                                                                                                                                                                                                                                                                                                                                                                                                                                                                                                                                                                                                                                                                                                                                                                                                                                                                                                                                                                                                                                                                                                                                                                                                                                                                                                                                                                                                                                                                                                                                                                                                                                                                                                                                                                                                                                                                                                                                                                                                                                                                                                                                                                                                                           |                                                                                                                                                                                                                                                                                                                                                                                                                                                                                                                                                                                                                                                                                                                                                                                                                                                                                                                                                                                                                                                                                                                                                                                                                                                                                                                                                                                                                                                                                                                                                                                                                                                                                                                                                                                                                                                                                                                                                                                                                                                                                                                                                                                                                                                                                                                                                                                                                                                                                                                                                                                                                                                                                                                                                                                                                                                                                                                                                                                             |                                                                                                                                                                                                                                                                                                                                                                                                                                                                                                                                                                                                                                                                                                                                                                 |                                                                                                                                                                                                                                                                                                                                                                                                                                                                                                                                                                                                                                                                                                                                                                                                                                                                                                                                                        |                                                                                                                                                                                   |                                                                                                                                                                                                                                                                                                                                                                                                                                                                                                                                                                                                                                                                                                                                                      |                                                                                                                                                                                                                                                                                                                                                                                                                                                                                                                                                                                                                                                                                                                           |                                                                                                                                                                                                                                                                                                                                                                                                                                                                                                                                                                                                                                                                                                                                                             |                                                                                                                                                                                                                                                                                                                                                                                                                                                                                                                                                                                                                                                                                                                                                             |                                                                                                                                                                                                                                                                                                                                                                                                                                                                                                                                                                                                                                           |                                                                                                                                                                                                                                                                                                                                                                                                                                                                                                                                                                                                                                                                                               |                                                                                                                                                                                                                                                                                                                                                                                                                                                                                                                                                                                                                                                                                                                                                                                                                                                                                                                                               |                                                                                                                                                                                                                                                                                                                                                                                                                                                                                                                                                                                                                                                                                                              |                                                                                                                                                                                                                                                                                                                                                                                                                                                                                                                                                                                                                                                                                                                                                             |                                                                                                                                                                                                                                                                                                                                                                                                                                                                                                                                                                                                                                                                                                                                                                                                                                                                                                                                                                                                                                                                                                                                                                                                                                                                                                                                                                                                                                                                                                                                                                                                                                                                                                                                                                                                                                                                                                                                                                                                                                                                                                                                                                                                                                                                                                                                                                                                                                                                                                                                                                                                                                                                                                                                                                                                                                                                                                                                                                                                                                                                                                                                                                                                                                                                                                                                                                                                                                                                                                                                                                                                                                                                                                                                                                                                                                                                                                                                                                                                                                                                                                                                                                                             |                                                                                                                                                                                                                                                                                                                                                                                                                                                                                                                                                                                                                                                       |                                                                                                                                                                                                                                                                                                                                                                                                                                                                                                                                                                                                                                                                                                                                                             |                                                                                                                                                                                                                                                                                                                                                                                                                                                                                                                                                                                                                                                                                                                                                                                                                                                                                                                                                                                                                                                                                                                                                                                                                                                                                                                                                                                                                                                                                                                                                                                                                                                                                                                                                                                                                                                                                                                                                                                                                                                                                                        |
|                 |                                 |                                                                                                                                                                                    |                                                                                                                                                                                                                                                                                                                                                                                                                                                                                                                                                                                                                                                                                                                                                                                                                                                                                                                                                                                                                                                                                                                                                                                                                                                                                                                                                                                                                                                                                                                                                                                                                                                                                                                                                                                                                                                                                                                                                                                                                                                                                                                                                                                                                                                                                                                                                                                                                                                                                                                                                                                                                                                                                                                                                                                                                                                                                                                                                                                                                                                                                                                                                                                                                                                                                                                                                                                                                                                                                                                                                                                                                                                                                                                                                                                                                                                                                                                                                                                                                                                                                                                                                                                                                                                                                                                                                                                                                                                                                                                                                                                                                                                                                                                                                                                                                                                                                                                                                                                                                                                                                                                                                                                                                                                                                                                                                                                                                                                                                                                                                                                                                                                                                                                                                                                                                                                                                                                                                                                                                                                                                                                                                                                                                                                                                                                                                                                                                                                                                                                                                                                                                                                                                                                                                                                                                                                                                                                                                                                                                                                                                                                                                                                                                                                                                                                                                                                                                                                                                                                                                                                                                                                                                                                                                                                                                                                                                                                                                                                                                                                                                                                                                                                                                                                                                                                                                                                                                                                                                                                                                                                                                                                                                                                                                                                                                                                                                                                                                                                                                                                                                                                                                                                                                                                                                                                                                                                                                                                                                                                                                                                                                                                                                                                                                                                                                                                                                                                                                                                                                                                                                                                                                                                                                                                                                                                                                                                                                                                                                                                                                                                                                                                                                                                                                                                                                                                                                                                                                                                                                                                                                                                                                                                                                                                                                                                                                                                                                                                                                                                                                                                                                                                                                                                                                                                                                                                                                                                                                                                                                                                                                                                                                                                                                                                                                                                                                                                                                                                                                                                                                                                                                                                                                                                                                                                                                                                                                                                                                                                                                                                                                                                                                                                                                                                                                                                                                                                                                                                                                                                                                                                                                                                                                                                                                                                                                                                                                                                                                                                                                                                                                                                                                                                                                                                                                                                                                                                                                                                                                                                                                                                                                                                                                                                                                                                                                                                                                                                                                                                                                                                                                                                                                                                                                                                                                                                                                                                                                                                                                                                                                                                                                                                                                                                                                                                                                                                                                                                                                                                                                                                                                                                                                                                                                                                                                                                                                                                                                                                                                                                                                                                                                                                                                                                                                                                                                                                                                                                                                                                                                                                                                                                                                                                                                                                                                                                                                                                                                                                                                                                                                                                                                                                                                                                                                                                                                                                                                                                                                                                                                                                                                                                                                                                                                                                                                                                                                                                                                                                                                                                                                                                                                                                                                                                                                                                                                                                                                                                                                                                                                                                                                                                                                                                                                                                                                                                                                                                                                                                                                                                                                                                                                                                                                                                                                                                                                                                                                                                                                                                                                                                                                                                                                                                                                                                                                                                                                                                                                                                                                                                                                                                                                                                                                                                                                                                                                                                                                                                                                                                                                                                                                                                                                                                                                                                                                                                                                                                                                                                                                                                                                                                                                                                                                                                                                                                                                                                                                                                                                                                                                                                                                                                                                                                                                                                                                                                                                                                                                                                                                                                                                                                                                                                                                                                                                                                                                                                                                                                                                                                                                                                                                                                                                                                                                                                                                                                                                                                                                                                                                                                                                                                                                                                                                                                                                                                                                                                                                                                                                                                                                                                                                                                                                                                                                                                                                                                                                                                                                                                                                                                                                                                                                                                                                                                                                                                                                                                                                                                                                                                                                                                                                                                                                                                                                                                                                                                                                                                                                                                                                                                                                                                                                                                                                                                                                                                                                                                                                                                                                                                                                                                                                                                   |                                                                                                                                                                                                                                                                                                                                  |                                                                                                                                                                                                                                                                                                                                                                                                             |                                                                                                                                                                                                                                                                                                                                                                                                                                                                                                               |                                                                                                                                                                                                                                                                                                                                                                                                                                                                                                                                                                                 |                                                                                                                                                                                                                                                                                                                                                                                                                                                                                                                                                                                                                                                                                                                                                                                                                                                                                                                                                                                                                                                                                                                                                                                                                                                                                                                                                                                                                                                                                                                                                                                                                                                                                                                                                                                                                                                                                                                                                                                                                                                                                                                                                                                                                                                                                                                                                                                                                                                                                                                                                                                                                                                                                                                                                                                                                                                                                                                                                                                                                                                                                                                                                                                                                                                                                                                                                                                                                                                                                                                                                                                                                                                                                                                                                                                                                                                                                                                                                                                                                                                                                                                                                                                                                                                                                                                                                                                                                                                                                                                                                                                                                                                                                                                                                                                                                                                                                                                                                                                                                                                                                                                                                                                                                                                                                                                                                                                                                                                                                                                                                                                                                                                                                                                                                                                                                                                                                                                                                                                                                                                                                                                                                                                                                                                                                                                                                                                                                                                                                                                                                                                                                                                                                                                                                                                                                                                                                                                                                                                                                                                                                                                                                                                                                                                                                                                                                                                                                                                                                                                                                                                                                                                                                                                                                                                                                                                                                                                                                                                                                                                                                                                                                                                                                                                                                                                                                                                                                                                                                                                                                                                                                                                                                                                                                                                                                                                                                                                                                                                                                                                                                                                                                                                                                                                                                                                                                                                                                                                                                                                                                                                                                                                                                                                                                                                                                                                                                                                                                                                                                                                                                                                                                                                                                                                                                                                                                                                                                                                                                                                                                                                                                                                                                                                                                                                                                                                                                                                                                                                                                                                                                                                                                                                                                                                                                                                                                                                                                                                                                                                                                                                                                                                                                                                                                                                                                                                                                                                                                                                                                                                                                                                                                                                                                                                                                                                                                                                                                                                                                                                                                                                                                                                                                                                                                                                                                                                                                                                                                                                                                                                                                                                                                                                                                                                                                                                                                                                                                                                                                                                                                                                                                                                                                                                                                                                                                                                                                                                                                                                                                                                                                                                                                                                                                                                                                                                                                                                                                                                                                                                                                                                                                                                                                                                                                                                                                                                                                                                                                                                                                                                                                                                                                                                                                                                                                                                                                                                                                                                                                                                                                                                                                                                                                                                                                                                                                                                                                                                                                                                                                                                                                                                                                                                                                                                                                                                                                                                                                                                                                                                                                                                                                                                                                                                                                                                                                                                                                                                                                                                                                                                                                                                                                                                                                                                                                                                                                                                                                                                                                                                                                                                                                                                                                                                                                                                                                                                                                                                                                                                                                                                                                                                                                                                                                                                                                                                                                                                                                                                                                                                                                                                                                                                                                                                                                                                                                                                                                                                                                                                                                                                                                                                                                                                                                                                                                                                                                                                                                                                                                                                                                                                                                                                                                                                                                                                                                                                                                                                                                                                                                                                                                                                                                                                                                                                                                                                                                                                                                                                                                                                                                                                                                                                                                                                                                                                                                                                                                                                                                                                                                                                                                                                                                                                                                                                                                                                                                                                                                                                                                                                                                                                                                                                                                                                                                                                                                                                                                                                                                                                                                                                                                                                                                                                                                                                                                                                                                                                                                                                                                                                                                                                                                                                                                                                                                                                                                                                                                                                                                                                                                                                                                                                                                                   |                                                                                                                                                                                                                                                                                                                                                                                                                                                                                                                                                                                                                                  |                                                                                                                                                                                                                                                                                                                                                                                                                                                                                                                                                                                                                                              |                                                                                                                                                                                                                                                                                                                                                                                                                                                                                                                                                                                                                                                                           |                                                                                                                                                                                                                                                                                                                                                                                                                                                                                                                                                                                                                          |                                                                                                                                                                                                                                                                                                                                                                                                                                                                                                                                                                                                                                                                                                                                                                                                                       |                                                                                                                                                                                                                                                                                                                                                                                                                                                                                                                                                                                                                                                                                                                                                                                                                                                                                                                                                                                                                                                                                                                                                                                                                                                                                                                                                                                                                                                                                                                                                                                                                                                                                                                                                                                                                                                                                                                                                                                                                                                                                                                                                                                                                                                                                                                                                                                                                                                                                                                                                                                                                                                                                                                                                                                                                                                                                                                                                                                                                                                                                                                                                                                                                                                                                                                                                                                                                                                                                                                                                                                                                                                                                                                                                                                                                                                                                                                                                                                                                                                                                                                                                                                                                                                                                                                                                                                                                                                                                                                                                                                                                                                                                                                                                                                                                                                                                                                                                                                                                                                                                                                                                                                                                                                                                                                                                                                                                                                                                                                                                                                                                                                                                                                                                                                                                                                                                                                                                                                                                                                                                                                                                                                                                                                                                                                                                                                                                                                                                                                                                                                                                                                                                                                                                                                                                                                                                                                                                                                                                                                                                                                                                                                                                                                                                                                                                                                                                                                                                                                                                                                                                                                                                                                                                                                                                                                                                                                                                                                                                                                                                                                                                                                                                                                                                                                                                                                                                                                                                                                                                                                                                                                                                                                                                                                                                                                                                                                                                                                                                                                                                                                                                                                                                                                                                                                                                                                                                                                                                                                                                                                                                                                                                                                                                                                                                                                                                                                                                                                                                                                                                                                                                                                                                                                                                                                                                                                                                                                                                                                                                                                                                                                                                                                                                                                                                                                                                                                                                                                                                                                                                                                                                                                                                                                                                                                                                                                                                                                                                                                                                                                                                                                                                                                                                                                                                                                                                                                                                                                                                                                                                                                                                                                                                                                                                                                                                                                                                                                                                                                                                                                                                                                                                                                                                                                                                                                                                                                                                                                                                                                                                                                                                                                                                                                                                                                                                                                                                                                                                                                                                                                                                                                                                                                                                                                                                                                                                                                                                                                                                                                                                                                                                                                                                                                                                                                                                                                                                                                                                                                                                                                                                                                                                                                                                                                                                                                                                                                                                                                                                                                                                                                                                                                                                                                                                                                                                                                                                                                                                                                                                                                                                                                                                                                                                                                                                                                                                                                                                                                                                                                                                                                                                                                                                                                                                                                                                                                                                                                                                                                                                                                                                                                                                                                                                                                                                                                                                                                                                                                                                                                                                                                                                                                                                                                                                                                                                                                                                                                                                                                                                                                                                                                                                                                                                                                                                                                                                                                                                                                                                                                                                                                                                                                                                                                                                                                                                                                                                                                                                                                                                                                                                                                                                                                                                                                                                                                                                                                                                                                                                                                   |                                                                                                                                                                                                                                                                                                                                                                                                                                                                                                                                                                                                                                                                                                                                                                                                                                                                                                                                                                                                                                                                                                                                                                                                                                                                                                                                                                                                                                                                                                                                                                                                                                                                                                                                                                                                                                                                                                                                                                                                                                                                                                                                                                                                                                                                                                                                                                                                                                                                                                                                                                                                                                                                                                                                                                                                                                                                                                                                                                                                                                                                                                                                                                                                                                                                                                                                                                                                                                                                                                                                                                                                                                                                                                                                                                                                                                                                                                                                                                                                                                                                                                                                                                                                                                                                                                                                                                                                                                                                                                                                                                                                                                                                                                                                                                                                                                                                                                                                                                                                                                                                                                                                                                                                                                                                                                                                                                                                                                                                                                                                                                                                                                                                                                                                                                                                                                                                                                                                                                                                                                                                                                                                                                                                                                                                                                                                                                                                                                                                                                                                                                                                                                                                                                                                                                                                                                                                                                                                                                                                                                                                                                                                                                                                                                                                                                                                                                                                                                                                                                                                                                                                                                                                                                                                                                                                                                                                                                                                                                                                                                                                                                                                                                                                                                                                                                                                                                                                                                                                                                                                                                                                                                                                                                                                                                                                                                                                                                                                                                                                                                                                                                                                                                                                                                                                                                                                                                                                                                                                                                                                                                                                                                                                                                                                                                                                                                                                                                                                                                                                                                                                                                                                                                                                                                                                                                                                                                                                                                                                                                                                                                                                                                                                                                                                                                                                                                                                                                                                                                                                                                                                                                                                                                                                                                                                                                                                                                                                                                                                                                                                                                                                                                                                                                                                                                                                                                                                                                                                                                                                                                                                                                                                                                                                                                                                                                                                                                                                                                                                                                                                                                                                                                                                                                                                                                                                                                                                                                                                                                                                                                                                                                                                                                                                                                                                                                                                                                                                                                                                                                                                                                                                                                                                                                                                                                                                                                                                                                                                                                                                                                                                                                                                                                                                                                                                                                                                                                                                                                                                                                                                                                                                                                                                                                                                                                                                                                                                                                                                                                                                                                                                                                                                                                                                                                                                                                                                                                                                                                                                                                                                                                                                                                                                                                                                                                                                                                                                                                                                                                                                                                                                                                                                                                                                                                                                                                                                                                                                                                                                                                                                                                                                                                                                                                                                                                                                                                                                                                                                                                                                                                                                                                                                                                                                                                                                                                                                                                                                                                                                                                                                                                                                                                                                                                                                                                                                                                                                                                                                                                                                                                                                                                                                                                                                                                                                    |                                                                                                                                                                                                                                                                                                                                                                                                                                                                                                                                                                                                                                                                                                                                                                                                                                                                                                                                                                                                                                                                                                                                                                                                                                                                                                                                                                                                                                                                                                                                                                                                                                                                                                                                                                                                                                                                                                                                                                                                                                                                                                                                                                                                                                                                                                                                                                                                                                                                                                                                                                                                                                                                                                                                                                                                                                                                                                                                                                                                                                                                                                                                                                                                                                                                                                                                                                                                                                                                                                                                                                                                                                                                                                                                                                                                                                                                                                                                                                                                                                                                                                                                                                                                                                                                                                                                                                                                                                                                                                                                                                                                                                                                                                                                                                                                                                                                                                                                                                                                                                                                                                                                                                                                                                                                                                                                                                                                                                                                                                                                                                                                                                                                                                                                                                                                                                                                                                                                                                                                                                                                                                                                                                                                                                                                                                                                                                                                                                                                                                                                                                                                                                                                                                                                                                                                                                                                                                                                                                                                                                                                                                                                                                                                                                                                                                                                                                                                                                                                                                                                                                                                                                                                                                                                                                                                                                                                                                                                                                                                                                                                                                                                                                                                                                                                                                                                                                                                                                                                                                                                                                                                                                                                                                                                                                                                                                                                                                                                                                                                                                                                                                                                                                                                                                                                                                                                                                                                                                                                                                                                                                                                                                                                                                                                                                                                                                                                                                                                                                                                                                                                                                                                                                                                                                                                                                                                                                                                                                                                                                                                                                                                                                                                                                                                                                                                                                                                                                                                                                                                                                                                                                                                                                                                                                                                                                                                                                                                                                                                                                                                                                                                                                                                                                                                                                                                                                                                                                                                                                                                                                                                                                                                                                                                                                                                                                                                                                                                                                                                                                                                                                                                                                                                                                                                                                                                                                                                                                                                                                                                                                                                                                                                                                                                                                                                                                                                                                                                                                                                                                                                                                                                                                                                                                                                                                                                                                                                                                                                                                                                                                                                                                                                                                                                                                                                                                                                                                                                                                                                                                                                                                                                                                                                                                                                                                                                                                                                                                                                                                                                                                                                                                                                                                                                                                                                                                                                                                                                                                                                                                                                                                                                                                                                                                                                                                                                                                                                                                                                                                                                                                                                                                                                                                                                                                                                                                                                                                                                                                                                                                                                                                                                                                                                                                                                                                                                                                                                                                                                                                                                                                                                                                                                                                                                                                                                                                                                                                                                                                                                                                                                                                                                                                                                         |                                                                                                                                                                                                                                                                                                                                                                                                                                                                                                                                                                                |                                                                                                                                                                                                                                                                                                                                                                                                                                                                                                                                                                                                                                                                                                                                                                                                                                                                                                                                                                                    |                                                                                                                                                                                                                                                                                                                                                                                                                                                                                                                                                                                                                                                                                                                                                                                                                                                                                                                                                                                                                                                                                                                                                                                                                                                                                                                                                                                                                                                                                                                                                                                                                                                                                                                                                                                                                                                                                                                                                                                                                                                                                                                                                                                                                                                                                                                                                                                                                                                                                                                                                                                                                                                                                                                                                                                                                                                                                                                                                                                                                                                                                                                                                                                                                                                                                                                                                                                                                                                                                                                                                                                                                                                                                                                                                                                                                                                                                                                                                                                                                                                                                                                                                                                                                                                                                                                                                                                                                                                                                                                                                           |                                                                                                                                                                                                                                                                                                                                                                                                                                                                                                                                                                                                                                                                                                                                                                                                                                                                                                                                                                                                                                                                                                                                                                                                                                                                                                                                                                                                                                                                                                                                                                                                                                                                                                                                                                                                                                                                                                                                                                                                                                                                                                                                                                                                                                                                                                                                                                                                                                                                                                                                                                                                                                                                                                                                                                                                                                                                                                                                                                                             |                                                                                                                                                                                                                                                                                                                                                                                                                                                                                                                                                                                                                                                                                                                                                                 |                                                                                                                                                                                                                                                                                                                                                                                                                                                                                                                                                                                                                                                                                                                                                                                                                                                                                                                                                        |                                                                                                                                                                                   |                                                                                                                                                                                                                                                                                                                                                                                                                                                                                                                                                                                                                                                                                                                                                      |                                                                                                                                                                                                                                                                                                                                                                                                                                                                                                                                                                                                                                                                                                                           |                                                                                                                                                                                                                                                                                                                                                                                                                                                                                                                                                                                                                                                                                                                                                             |                                                                                                                                                                                                                                                                                                                                                                                                                                                                                                                                                                                                                                                                                                                                                             |                                                                                                                                                                                                                                                                                                                                                                                                                                                                                                                                                                                                                                           |                                                                                                                                                                                                                                                                                                                                                                                                                                                                                                                                                                                                                                                                                               |                                                                                                                                                                                                                                                                                                                                                                                                                                                                                                                                                                                                                                                                                                                                                                                                                                                                                                                                               |                                                                                                                                                                                                                                                                                                                                                                                                                                                                                                                                                                                                                                                                                                              |                                                                                                                                                                                                                                                                                                                                                                                                                                                                                                                                                                                                                                                                                                                                                             |                                                                                                                                                                                                                                                                                                                                                                                                                                                                                                                                                                                                                                                                                                                                                                                                                                                                                                                                                                                                                                                                                                                                                                                                                                                                                                                                                                                                                                                                                                                                                                                                                                                                                                                                                                                                                                                                                                                                                                                                                                                                                                                                                                                                                                                                                                                                                                                                                                                                                                                                                                                                                                                                                                                                                                                                                                                                                                                                                                                                                                                                                                                                                                                                                                                                                                                                                                                                                                                                                                                                                                                                                                                                                                                                                                                                                                                                                                                                                                                                                                                                                                                                                                                             |                                                                                                                                                                                                                                                                                                                                                                                                                                                                                                                                                                                                                                                       |                                                                                                                                                                                                                                                                                                                                                                                                                                                                                                                                                                                                                                                                                                                                                             |                                                                                                                                                                                                                                                                                                                                                                                                                                                                                                                                                                                                                                                                                                                                                                                                                                                                                                                                                                                                                                                                                                                                                                                                                                                                                                                                                                                                                                                                                                                                                                                                                                                                                                                                                                                                                                                                                                                                                                                                                                                                                                        |
| _               |                                 |                                                                                                                                                                                    |                                                                                                                                                                                                                                                                                                                                                                                                                                                                                                                                                                                                                                                                                                                                                                                                                                                                                                                                                                                                                                                                                                                                                                                                                                                                                                                                                                                                                                                                                                                                                                                                                                                                                                                                                                                                                                                                                                                                                                                                                                                                                                                                                                                                                                                                                                                                                                                                                                                                                                                                                                                                                                                                                                                                                                                                                                                                                                                                                                                                                                                                                                                                                                                                                                                                                                                                                                                                                                                                                                                                                                                                                                                                                                                                                                                                                                                                                                                                                                                                                                                                                                                                                                                                                                                                                                                                                                                                                                                                                                                                                                                                                                                                                                                                                                                                                                                                                                                                                                                                                                                                                                                                                                                                                                                                                                                                                                                                                                                                                                                                                                                                                                                                                                                                                                                                                                                                                                                                                                                                                                                                                                                                                                                                                                                                                                                                                                                                                                                                                                                                                                                                                                                                                                                                                                                                                                                                                                                                                                                                                                                                                                                                                                                                                                                                                                                                                                                                                                                                                                                                                                                                                                                                                                                                                                                                                                                                                                                                                                                                                                                                                                                                                                                                                                                                                                                                                                                                                                                                                                                                                                                                                                                                                                                                                                                                                                                                                                                                                                                                                                                                                                                                                                                                                                                                                                                                                                                                                                                                                                                                                                                                                                                                                                                                                                                                                                                                                                                                                                                                                                                                                                                                                                                                                                                                                                                                                                                                                                                                                                                                                                                                                                                                                                                                                                                                                                                                                                                                                                                                                                                                                                                                                                                                                                                                                                                                                                                                                                                                                                                                                                                                                                                                                                                                                                                                                                                                                                                                                                                                                                                                                                                                                                                                                                                                                                                                                                                                                                                                                                                                                                                                                                                                                                                                                                                                                                                                                                                                                                                                                                                                                                                                                                                                                                                                                                                                                                                                                                                                                                                                                                                                                                                                                                                                                                                                                                                                                                                                                                                                                                                                                                                                                                                                                                                                                                                                                                                                                                                                                                                                                                                                                                                                                                                                                                                                                                                                                                                                                                                                                                                                                                                                                                                                                                                                                                                                                                                                                                                                                                                                                                                                                                                                                                                                                                                                                                                                                                                                                                                                                                                                                                                                                                                                                                                                                                                                                                                                                                                                                                                                                                                                                                                                                                                                                                                                                                                                                                                                                                                                                                                                                                                                                                                                                                                                                                                                                                                                                                                                                                                                                                                                                                                                                                                                                                                                                                                                                                                                                                                                                                                                                                                                                                                                                                                                                                                                                                                                                                                                                                                                                                                                                                                                                                                                                                                                                                                                                                                                                                                                                                                                                                                                                                                                                                                                                                                                                                                                                                                                                                                                                                                                                                                                                                                                                                                                                                                                                                                                                                                                                                                                                                                                                                                                                                                                                                                                                                                                                                                                                                                                                                                                                                                                                                                                                                                                                                                                                                                                                                                                                                                                                                                                                                                                                                                                                                                                                                                                                                                                                                                                                                                                                                                                                                                                                                                                                                                                                                                                                                                                                                                                                                                                                                                                                                                                                                                                                                                                                                                                                                                                                                                                                                                                                                                                                                                                                                                                                                                                                                                                                                                                                                                                                                                                                                                                                                                                                                                                                                                                                                                                                                                                                                                                                                                                                                                                                                                                                                                                                                                                                                                                                                                                                                                                                                                                                                                                                                                                                                                                                                                                                                                                                                                                                                                                                                                                                                                                                                                                                                                                                                                                                                                                                                                                                                                                                                                                                                                                                                                                                                                                                                                                                                                                                                                                                                                                                                                                                                                                                                                                                                                                                                                   |                                                                                                                                                                                                                                                                                                                                  |                                                                                                                                                                                                                                                                                                                                                                                                             |                                                                                                                                                                                                                                                                                                                                                                                                                                                                                                               |                                                                                                                                                                                                                                                                                                                                                                                                                                                                                                                                                                                 |                                                                                                                                                                                                                                                                                                                                                                                                                                                                                                                                                                                                                                                                                                                                                                                                                                                                                                                                                                                                                                                                                                                                                                                                                                                                                                                                                                                                                                                                                                                                                                                                                                                                                                                                                                                                                                                                                                                                                                                                                                                                                                                                                                                                                                                                                                                                                                                                                                                                                                                                                                                                                                                                                                                                                                                                                                                                                                                                                                                                                                                                                                                                                                                                                                                                                                                                                                                                                                                                                                                                                                                                                                                                                                                                                                                                                                                                                                                                                                                                                                                                                                                                                                                                                                                                                                                                                                                                                                                                                                                                                                                                                                                                                                                                                                                                                                                                                                                                                                                                                                                                                                                                                                                                                                                                                                                                                                                                                                                                                                                                                                                                                                                                                                                                                                                                                                                                                                                                                                                                                                                                                                                                                                                                                                                                                                                                                                                                                                                                                                                                                                                                                                                                                                                                                                                                                                                                                                                                                                                                                                                                                                                                                                                                                                                                                                                                                                                                                                                                                                                                                                                                                                                                                                                                                                                                                                                                                                                                                                                                                                                                                                                                                                                                                                                                                                                                                                                                                                                                                                                                                                                                                                                                                                                                                                                                                                                                                                                                                                                                                                                                                                                                                                                                                                                                                                                                                                                                                                                                                                                                                                                                                                                                                                                                                                                                                                                                                                                                                                                                                                                                                                                                                                                                                                                                                                                                                                                                                                                                                                                                                                                                                                                                                                                                                                                                                                                                                                                                                                                                                                                                                                                                                                                                                                                                                                                                                                                                                                                                                                                                                                                                                                                                                                                                                                                                                                                                                                                                                                                                                                                                                                                                                                                                                                                                                                                                                                                                                                                                                                                                                                                                                                                                                                                                                                                                                                                                                                                                                                                                                                                                                                                                                                                                                                                                                                                                                                                                                                                                                                                                                                                                                                                                                                                                                                                                                                                                                                                                                                                                                                                                                                                                                                                                                                                                                                                                                                                                                                                                                                                                                                                                                                                                                                                                                                                                                                                                                                                                                                                                                                                                                                                                                                                                                                                                                                                                                                                                                                                                                                                                                                                                                                                                                                                                                                                                                                                                                                                                                                                                                                                                                                                                                                                                                                                                                                                                                                                                                                                                                                                                                                                                                                                                                                                                                                                                                                                                                                                                                                                                                                                                                                                                                                                                                                                                                                                                                                                                                                                                                                                                                                                                                                                                                                                                                                                                                                                                                                                                                                                                                                                                                                                                                                                                                                                                                                                                                                                                                                                                                                                                                                                                                                                                                                                                                                                                                                                                                                                                                                                                                                                                                                                                                                                                                                                                                                                                                                                                                                                                                                                                                                                                                                                                                                                                                                                                                                                                                                                                                                                                                                                                                                                                                                                                                                                                                                                                                                                                                                                                                                                                                                                                                                                                                                                                                                                                                                                                                                                                                                                                                                                                                                                                                                                                                                                                                                                                                                                                                                                                                                                                                                                                                                                                                                                                                                                                                                                                                                                                                                                                                                                                                                                                                                                                                                                                                                                                                                                                                                                                                                                                                                                                                                                                                                                                                                                                                                                                                                                                                                                                                                                                                                                                                                   |                                                                                                                                                                                                                                                                                                                                                                                                                                                                                                                                                                                                                                  |                                                                                                                                                                                                                                                                                                                                                                                                                                                                                                                                                                                                                                              |                                                                                                                                                                                                                                                                                                                                                                                                                                                                                                                                                                                                                                                                           |                                                                                                                                                                                                                                                                                                                                                                                                                                                                                                                                                                                                                          |                                                                                                                                                                                                                                                                                                                                                                                                                                                                                                                                                                                                                                                                                                                                                                                                                       |                                                                                                                                                                                                                                                                                                                                                                                                                                                                                                                                                                                                                                                                                                                                                                                                                                                                                                                                                                                                                                                                                                                                                                                                                                                                                                                                                                                                                                                                                                                                                                                                                                                                                                                                                                                                                                                                                                                                                                                                                                                                                                                                                                                                                                                                                                                                                                                                                                                                                                                                                                                                                                                                                                                                                                                                                                                                                                                                                                                                                                                                                                                                                                                                                                                                                                                                                                                                                                                                                                                                                                                                                                                                                                                                                                                                                                                                                                                                                                                                                                                                                                                                                                                                                                                                                                                                                                                                                                                                                                                                                                                                                                                                                                                                                                                                                                                                                                                                                                                                                                                                                                                                                                                                                                                                                                                                                                                                                                                                                                                                                                                                                                                                                                                                                                                                                                                                                                                                                                                                                                                                                                                                                                                                                                                                                                                                                                                                                                                                                                                                                                                                                                                                                                                                                                                                                                                                                                                                                                                                                                                                                                                                                                                                                                                                                                                                                                                                                                                                                                                                                                                                                                                                                                                                                                                                                                                                                                                                                                                                                                                                                                                                                                                                                                                                                                                                                                                                                                                                                                                                                                                                                                                                                                                                                                                                                                                                                                                                                                                                                                                                                                                                                                                                                                                                                                                                                                                                                                                                                                                                                                                                                                                                                                                                                                                                                                                                                                                                                                                                                                                                                                                                                                                                                                                                                                                                                                                                                                                                                                                                                                                                                                                                                                                                                                                                                                                                                                                                                                                                                                                                                                                                                                                                                                                                                                                                                                                                                                                                                                                                                                                                                                                                                                                                                                                                                                                                                                                                                                                                                                                                                                                                                                                                                                                                                                                                                                                                                                                                                                                                                                                                                                                                                                                                                                                                                                                                                                                                                                                                                                                                                                                                                                                                                                                                                                                                                                                                                                                                                                                                                                                                                                                                                                                                                                                                                                                                                                                                                                                                                                                                                                                                                                                                                                                                                                                                                                                                                                                                                                                                                                                                                                                                                                                                                                                                                                                                                                                                                                                                                                                                                                                                                                                                                                                                                                                                                                                                                                                                                                                                                                                                                                                                                                                                                                                                                                                                                                                                                                                                                                                                                                                                                                                                                                                                                                                                                                                                                                                                                                                                                                                                                                                                                                                                                                                                                                                                                                                                                                                                                                                                                                                                                                                                                                                                                                                                                                                                                                                                                                                                                                                                                                                                                                                                                                                                                                                                                                                                                                                                                                                                                                                                                                                                                                                                                                                                                                                                                                                                                                                                                                                                                                                                                                                                                                                                                                                                                                                                                                                                                                                   |                                                                                                                                                                                                                                                                                                                                                                                                                                                                                                                                                                                                                                                                                                                                                                                                                                                                                                                                                                                                                                                                                                                                                                                                                                                                                                                                                                                                                                                                                                                                                                                                                                                                                                                                                                                                                                                                                                                                                                                                                                                                                                                                                                                                                                                                                                                                                                                                                                                                                                                                                                                                                                                                                                                                                                                                                                                                                                                                                                                                                                                                                                                                                                                                                                                                                                                                                                                                                                                                                                                                                                                                                                                                                                                                                                                                                                                                                                                                                                                                                                                                                                                                                                                                                                                                                                                                                                                                                                                                                                                                                                                                                                                                                                                                                                                                                                                                                                                                                                                                                                                                                                                                                                                                                                                                                                                                                                                                                                                                                                                                                                                                                                                                                                                                                                                                                                                                                                                                                                                                                                                                                                                                                                                                                                                                                                                                                                                                                                                                                                                                                                                                                                                                                                                                                                                                                                                                                                                                                                                                                                                                                                                                                                                                                                                                                                                                                                                                                                                                                                                                                                                                                                                                                                                                                                                                                                                                                                                                                                                                                                                                                                                                                                                                                                                                                                                                                                                                                                                                                                                                                                                                                                                                                                                                                                                                                                                                                                                                                                                                                                                                                                                                                                                                                                                                                                                                                                                                                                                                                                                                                                                                                                                                                                                                                                                                                                                                                                                                                                                                                                                                                                                                                                                                                                                                                                                                                                                                                                                                                                                                                                                                                                                                                                                                                                                                                                                                                                                                                                                                                                                                                                                                                                                                                                                                                                                                                                                                                                                                                                                                                                                                                                                                                                                                                                                                                                                                                                                                                                                                                                                                                                                                                                                                                                                                                                                                                                                                                                                                                                                                                                                                                                                                                                                                                                                                                                                                                                                                                                                                                                                                                                                                                                                                                                                                                                                                                                                                                                                                                                                                                                                                                                                                                                                                                                                                                                                                                                                                                                                                                                                                                                                                                                                                                                                                                                                                                                                                                                                                                                                                                                                                                                                                                                                                                                                                                                                                                                                                                                                                                                                                                                                                                                                                                                                                                                                                                                                                                                                                                                                                                                                                                                                                                                                                                                                                                                                                                                                                                                                                                                                                                                                                                                                                                                                                                                                                                                                                                                                                                                                                                                                                                                                                                                                                                                                                                                                                                                                                                                                                                                                                                                                                                                                                                                                                                                                                                                                                                                                                                                                                                                                                                                                                                                                                                                                                                                                                                                                                                                                                                                                                                                                                                                                                                                                                    |                                                                                                                                                                                                                                                                                                                                                                                                                                                                                                                                                                                                                                                                                                                                                                                                                                                                                                                                                                                                                                                                                                                                                                                                                                                                                                                                                                                                                                                                                                                                                                                                                                                                                                                                                                                                                                                                                                                                                                                                                                                                                                                                                                                                                                                                                                                                                                                                                                                                                                                                                                                                                                                                                                                                                                                                                                                                                                                                                                                                                                                                                                                                                                                                                                                                                                                                                                                                                                                                                                                                                                                                                                                                                                                                                                                                                                                                                                                                                                                                                                                                                                                                                                                                                                                                                                                                                                                                                                                                                                                                                                                                                                                                                                                                                                                                                                                                                                                                                                                                                                                                                                                                                                                                                                                                                                                                                                                                                                                                                                                                                                                                                                                                                                                                                                                                                                                                                                                                                                                                                                                                                                                                                                                                                                                                                                                                                                                                                                                                                                                                                                                                                                                                                                                                                                                                                                                                                                                                                                                                                                                                                                                                                                                                                                                                                                                                                                                                                                                                                                                                                                                                                                                                                                                                                                                                                                                                                                                                                                                                                                                                                                                                                                                                                                                                                                                                                                                                                                                                                                                                                                                                                                                                                                                                                                                                                                                                                                                                                                                                                                                                                                                                                                                                                                                                                                                                                                                                                                                                                                                                                                                                                                                                                                                                                                                                                                                                                                                                                                                                                                                                                                                                                                                                                                                                                                                                                                                                                                                                                                                                                                                                                                                                                                                                                                                                                                                                                                                                                                                                                                                                                                                                                                                                                                                                                                                                                                                                                                                                                                                                                                                                                                                                                                                                                                                                                                                                                                                                                                                                                                                                                                                                                                                                                                                                                                                                                                                                                                                                                                                                                                                                                                                                                                                                                                                                                                                                                                                                                                                                                                                                                                                                                                                                                                                                                                                                                                                                                                                                                                                                                                                                                                                                                                                                                                                                                                                                                                                                                                                                                                                                                                                                                                                                                                                                                                                                                                                                                                                                                                                                                                                                                                                                                                                                                                                                                                                                                                                                                                                                                                                                                                                                                                                                                                                                                                                                                                                                                                                                                                                                                                                                                                                                                                                                                                                                                                                                                                                                                                                                                                                                                                                                                                                                                                                                                                                                                                                                                                                                                                                                                                                                                                                                                                                                                                                                                                                                                                                                                                                                                                                                                                                                                                                                                                                                                                                                                                                                                                                                                                                                                                                                                                                                         |                                                                                                                                                                                                                                                                                                                                                                                                                                                                                                                                                                                |                                                                                                                                                                                                                                                                                                                                                                                                                                                                                                                                                                                                                                                                                                                                                                                                                                                                                                                                                                                    |                                                                                                                                                                                                                                                                                                                                                                                                                                                                                                                                                                                                                                                                                                                                                                                                                                                                                                                                                                                                                                                                                                                                                                                                                                                                                                                                                                                                                                                                                                                                                                                                                                                                                                                                                                                                                                                                                                                                                                                                                                                                                                                                                                                                                                                                                                                                                                                                                                                                                                                                                                                                                                                                                                                                                                                                                                                                                                                                                                                                                                                                                                                                                                                                                                                                                                                                                                                                                                                                                                                                                                                                                                                                                                                                                                                                                                                                                                                                                                                                                                                                                                                                                                                                                                                                                                                                                                                                                                                                                                                                                           |                                                                                                                                                                                                                                                                                                                                                                                                                                                                                                                                                                                                                                                                                                                                                                                                                                                                                                                                                                                                                                                                                                                                                                                                                                                                                                                                                                                                                                                                                                                                                                                                                                                                                                                                                                                                                                                                                                                                                                                                                                                                                                                                                                                                                                                                                                                                                                                                                                                                                                                                                                                                                                                                                                                                                                                                                                                                                                                                                                                             |                                                                                                                                                                                                                                                                                                                                                                                                                                                                                                                                                                                                                                                                                                                                                                 |                                                                                                                                                                                                                                                                                                                                                                                                                                                                                                                                                                                                                                                                                                                                                                                                                                                                                                                                                        |                                                                                                                                                                                   |                                                                                                                                                                                                                                                                                                                                                                                                                                                                                                                                                                                                                                                                                                                                                      |                                                                                                                                                                                                                                                                                                                                                                                                                                                                                                                                                                                                                                                                                                                           |                                                                                                                                                                                                                                                                                                                                                                                                                                                                                                                                                                                                                                                                                                                                                             |                                                                                                                                                                                                                                                                                                                                                                                                                                                                                                                                                                                                                                                                                                                                                             |                                                                                                                                                                                                                                                                                                                                                                                                                                                                                                                                                                                                                                           |                                                                                                                                                                                                                                                                                                                                                                                                                                                                                                                                                                                                                                                                                               |                                                                                                                                                                                                                                                                                                                                                                                                                                                                                                                                                                                                                                                                                                                                                                                                                                                                                                                                               |                                                                                                                                                                                                                                                                                                                                                                                                                                                                                                                                                                                                                                                                                                              |                                                                                                                                                                                                                                                                                                                                                                                                                                                                                                                                                                                                                                                                                                                                                             |                                                                                                                                                                                                                                                                                                                                                                                                                                                                                                                                                                                                                                                                                                                                                                                                                                                                                                                                                                                                                                                                                                                                                                                                                                                                                                                                                                                                                                                                                                                                                                                                                                                                                                                                                                                                                                                                                                                                                                                                                                                                                                                                                                                                                                                                                                                                                                                                                                                                                                                                                                                                                                                                                                                                                                                                                                                                                                                                                                                                                                                                                                                                                                                                                                                                                                                                                                                                                                                                                                                                                                                                                                                                                                                                                                                                                                                                                                                                                                                                                                                                                                                                                                                             |                                                                                                                                                                                                                                                                                                                                                                                                                                                                                                                                                                                                                                                       |                                                                                                                                                                                                                                                                                                                                                                                                                                                                                                                                                                                                                                                                                                                                                             |                                                                                                                                                                                                                                                                                                                                                                                                                                                                                                                                                                                                                                                                                                                                                                                                                                                                                                                                                                                                                                                                                                                                                                                                                                                                                                                                                                                                                                                                                                                                                                                                                                                                                                                                                                                                                                                                                                                                                                                                                                                                                                        |
|                 |                                 |                                                                                                                                                                                    |                                                                                                                                                                                                                                                                                                                                                                                                                                                                                                                                                                                                                                                                                                                                                                                                                                                                                                                                                                                                                                                                                                                                                                                                                                                                                                                                                                                                                                                                                                                                                                                                                                                                                                                                                                                                                                                                                                                                                                                                                                                                                                                                                                                                                                                                                                                                                                                                                                                                                                                                                                                                                                                                                                                                                                                                                                                                                                                                                                                                                                                                                                                                                                                                                                                                                                                                                                                                                                                                                                                                                                                                                                                                                                                                                                                                                                                                                                                                                                                                                                                                                                                                                                                                                                                                                                                                                                                                                                                                                                                                                                                                                                                                                                                                                                                                                                                                                                                                                                                                                                                                                                                                                                                                                                                                                                                                                                                                                                                                                                                                                                                                                                                                                                                                                                                                                                                                                                                                                                                                                                                                                                                                                                                                                                                                                                                                                                                                                                                                                                                                                                                                                                                                                                                                                                                                                                                                                                                                                                                                                                                                                                                                                                                                                                                                                                                                                                                                                                                                                                                                                                                                                                                                                                                                                                                                                                                                                                                                                                                                                                                                                                                                                                                                                                                                                                                                                                                                                                                                                                                                                                                                                                                                                                                                                                                                                                                                                                                                                                                                                                                                                                                                                                                                                                                                                                                                                                                                                                                                                                                                                                                                                                                                                                                                                                                                                                                                                                                                                                                                                                                                                                                                                                                                                                                                                                                                                                                                                                                                                                                                                                                                                                                                                                                                                                                                                                                                                                                                                                                                                                                                                                                                                                                                                                                                                                                                                                                                                                                                                                                                                                                                                                                                                                                                                                                                                                                                                                                                                                                                                                                                                                                                                                                                                                                                                                                                                                                                                                                                                                                                                                                                                                                                                                                                                                                                                                                                                                                                                                                                                                                                                                                                                                                                                                                                                                                                                                                                                                                                                                                                                                                                                                                                                                                                                                                                                                                                                                                                                                                                                                                                                                                                                                                                                                                                                                                                                                                                                                                                                                                                                                                                                                                                                                                                                                                                                                                                                                                                                                                                                                                                                                                                                                                                                                                                                                                                                                                                                                                                                                                                                                                                                                                                                                                                                                                                                                                                                                                                                                                                                                                                                                                                                                                                                                                                                                                                                                                                                                                                                                                                                                                                                                                                                                                                                                                                                                                                                                                                                                                                                                                                                                                                                                                                                                                                                                                                                                                                                                                                                                                                                                                                                                                                                                                                                                                                                                                                                                                                                                                                                                                                                                                                                                                                                                                                                                                                                                                                                                                                                                                                                                                                                                                                                                                                                                                                                                                                                                                                                                                                                                                                                                                                                                                                                                                                                                                                                                                                                                                                                                                                                                                                                                                                                                                                                                                                                                                                                                                                                                                                                                                                                                                                                                                                                                                                                                                                                                                                                                                                                                                                                                                                                                                                                                                                                                                                                                                                                                                                                                                                                                                                                                                                                                                                                                                                                                                                                                                                                                                                                                                                                                                                                                                                                                                                                                                                                                                                                                                                                                                                                                                                                                                                                                                                                                                                                                                                                                                                                                                                                                                                                                                                                                                                                                                                                                                                                                                                                                                                                                                                                                                                                                                                                                                                                                                                                                                                                                                                                                                                                                                                                                                                                                                                                                                                                                                                                                                                                                                                                                                                                                                                                                                                                                                                                                                                                                                                                                                                                                                                                                                                                                                                                                                                                                                                                                                                                                                                                                                                                                                                                                                                                                                                                                                                                                                                                                                                                                                                                                                                                                                                                                                                                                                                                                                                                                                                                                                                                                                                                                                                                                                                                                                   |                                                                                                                                                                                                                                                                                                                                  |                                                                                                                                                                                                                                                                                                                                                                                                             |                                                                                                                                                                                                                                                                                                                                                                                                                                                                                                               |                                                                                                                                                                                                                                                                                                                                                                                                                                                                                                                                                                                 |                                                                                                                                                                                                                                                                                                                                                                                                                                                                                                                                                                                                                                                                                                                                                                                                                                                                                                                                                                                                                                                                                                                                                                                                                                                                                                                                                                                                                                                                                                                                                                                                                                                                                                                                                                                                                                                                                                                                                                                                                                                                                                                                                                                                                                                                                                                                                                                                                                                                                                                                                                                                                                                                                                                                                                                                                                                                                                                                                                                                                                                                                                                                                                                                                                                                                                                                                                                                                                                                                                                                                                                                                                                                                                                                                                                                                                                                                                                                                                                                                                                                                                                                                                                                                                                                                                                                                                                                                                                                                                                                                                                                                                                                                                                                                                                                                                                                                                                                                                                                                                                                                                                                                                                                                                                                                                                                                                                                                                                                                                                                                                                                                                                                                                                                                                                                                                                                                                                                                                                                                                                                                                                                                                                                                                                                                                                                                                                                                                                                                                                                                                                                                                                                                                                                                                                                                                                                                                                                                                                                                                                                                                                                                                                                                                                                                                                                                                                                                                                                                                                                                                                                                                                                                                                                                                                                                                                                                                                                                                                                                                                                                                                                                                                                                                                                                                                                                                                                                                                                                                                                                                                                                                                                                                                                                                                                                                                                                                                                                                                                                                                                                                                                                                                                                                                                                                                                                                                                                                                                                                                                                                                                                                                                                                                                                                                                                                                                                                                                                                                                                                                                                                                                                                                                                                                                                                                                                                                                                                                                                                                                                                                                                                                                                                                                                                                                                                                                                                                                                                                                                                                                                                                                                                                                                                                                                                                                                                                                                                                                                                                                                                                                                                                                                                                                                                                                                                                                                                                                                                                                                                                                                                                                                                                                                                                                                                                                                                                                                                                                                                                                                                                                                                                                                                                                                                                                                                                                                                                                                                                                                                                                                                                                                                                                                                                                                                                                                                                                                                                                                                                                                                                                                                                                                                                                                                                                                                                                                                                                                                                                                                                                                                                                                                                                                                                                                                                                                                                                                                                                                                                                                                                                                                                                                                                                                                                                                                                                                                                                                                                                                                                                                                                                                                                                                                                                                                                                                                                                                                                                                                                                                                                                                                                                                                                                                                                                                                                                                                                                                                                                                                                                                                                                                                                                                                                                                                                                                                                                                                                                                                                                                                                                                                                                                                                                                                                                                                                                                                                                                                                                                                                                                                                                                                                                                                                                                                                                                                                                                                                                                                                                                                                                                                                                                                                                                                                                                                                                                                                                                                                                                                                                                                                                                                                                                                                                                                                                                                                                                                                                                                                                                                                                                                                                                                                                                                                                                                                                                                                                                                                                                                                                                                                                                                                                                                                                                                                                                                                                                                                                                                                                                                                                                                                                                                                                                                                                                                                                                                                                                                                                                                                                                                                                                                                                                                                                                                                                                                                                                                                                                                                                                                                                                                                                                                                                                                                                                                                                                                                                                                                                                                                                                                                                                                                                                                                                                                                                                                                                                                                                                                                                                                                                                                                                                                                                                                                                                                                                                                                                                                                                                                                                                                                                                                                                                                                                                                                                                                                                                                                                                                                                                                                                                                                                                                                                                                                                                                                                                                                                                                                                                                                                                                                                                                   |                                                                                                                                                                                                                                                                                                                                                                                                                                                                                                                                                                                                                                  |                                                                                                                                                                                                                                                                                                                                                                                                                                                                                                                                                                                                                                              |                                                                                                                                                                                                                                                                                                                                                                                                                                                                                                                                                                                                                                                                           |                                                                                                                                                                                                                                                                                                                                                                                                                                                                                                                                                                                                                          |                                                                                                                                                                                                                                                                                                                                                                                                                                                                                                                                                                                                                                                                                                                                                                                                                       |                                                                                                                                                                                                                                                                                                                                                                                                                                                                                                                                                                                                                                                                                                                                                                                                                                                                                                                                                                                                                                                                                                                                                                                                                                                                                                                                                                                                                                                                                                                                                                                                                                                                                                                                                                                                                                                                                                                                                                                                                                                                                                                                                                                                                                                                                                                                                                                                                                                                                                                                                                                                                                                                                                                                                                                                                                                                                                                                                                                                                                                                                                                                                                                                                                                                                                                                                                                                                                                                                                                                                                                                                                                                                                                                                                                                                                                                                                                                                                                                                                                                                                                                                                                                                                                                                                                                                                                                                                                                                                                                                                                                                                                                                                                                                                                                                                                                                                                                                                                                                                                                                                                                                                                                                                                                                                                                                                                                                                                                                                                                                                                                                                                                                                                                                                                                                                                                                                                                                                                                                                                                                                                                                                                                                                                                                                                                                                                                                                                                                                                                                                                                                                                                                                                                                                                                                                                                                                                                                                                                                                                                                                                                                                                                                                                                                                                                                                                                                                                                                                                                                                                                                                                                                                                                                                                                                                                                                                                                                                                                                                                                                                                                                                                                                                                                                                                                                                                                                                                                                                                                                                                                                                                                                                                                                                                                                                                                                                                                                                                                                                                                                                                                                                                                                                                                                                                                                                                                                                                                                                                                                                                                                                                                                                                                                                                                                                                                                                                                                                                                                                                                                                                                                                                                                                                                                                                                                                                                                                                                                                                                                                                                                                                                                                                                                                                                                                                                                                                                                                                                                                                                                                                                                                                                                                                                                                                                                                                                                                                                                                                                                                                                                                                                                                                                                                                                                                                                                                                                                                                                                                                                                                                                                                                                                                                                                                                                                                                                                                                                                                                                                                                                                                                                                                                                                                                                                                                                                                                                                                                                                                                                                                                                                                                                                                                                                                                                                                                                                                                                                                                                                                                                                                                                                                                                                                                                                                                                                                                                                                                                                                                                                                                                                                                                                                                                                                                                                                                                                                                                                                                                                                                                                                                                                                                                                                                                                                                                                                                                                                                                                                                                                                                                                                                                                                                                                                                                                                                                                                                                                                                                                                                                                                                                                                                                                                                                                                                                                                                                                                                                                                                                                                                                                                                                                                                                                                                                                                                                                                                                                                                                                                                                                                                                                                                                                                                                                                                                                                                                                                                                                                                                                                                                                                                                                                                                                                                                                                                                                                                                                                                                                                                                                                                                                                                                                                                                                                                                                                                                                                                                                                                                                                                                                                                                                                                                                                                                                                                                                                                                                                                                                                                                                                                                                                                                                                                                                                                                                                                                                                                                                                                   |                                                                                                                                                                                                                                                                                                                                                                                                                                                                                                                                                                                                                                                                                                                                                                                                                                                                                                                                                                                                                                                                                                                                                                                                                                                                                                                                                                                                                                                                                                                                                                                                                                                                                                                                                                                                                                                                                                                                                                                                                                                                                                                                                                                                                                                                                                                                                                                                                                                                                                                                                                                                                                                                                                                                                                                                                                                                                                                                                                                                                                                                                                                                                                                                                                                                                                                                                                                                                                                                                                                                                                                                                                                                                                                                                                                                                                                                                                                                                                                                                                                                                                                                                                                                                                                                                                                                                                                                                                                                                                                                                                                                                                                                                                                                                                                                                                                                                                                                                                                                                                                                                                                                                                                                                                                                                                                                                                                                                                                                                                                                                                                                                                                                                                                                                                                                                                                                                                                                                                                                                                                                                                                                                                                                                                                                                                                                                                                                                                                                                                                                                                                                                                                                                                                                                                                                                                                                                                                                                                                                                                                                                                                                                                                                                                                                                                                                                                                                                                                                                                                                                                                                                                                                                                                                                                                                                                                                                                                                                                                                                                                                                                                                                                                                                                                                                                                                                                                                                                                                                                                                                                                                                                                                                                                                                                                                                                                                                                                                                                                                                                                                                                                                                                                                                                                                                                                                                                                                                                                                                                                                                                                                                                                                                                                                                                                                                                                                                                                                                                                                                                                                                                                                                                                                                                                                                                                                                                                                                                                                                                                                                                                                                                                                                                                                                                                                                                                                                                                                                                                                                                                                                                                                                                                                                                                                                                                                                                                                                                                                                                                                                                                                                                                                                                                                                                                                                                                                                                                                                                                                                                                                                                                                                                                                                                                                                                                                                                                                                                                                                                                                                                                                                                                                                                                                                                                                                                                                                                                                                                                                                                                                                                                                                                                                                                                                                                                                                                                                                                                                                                                                                                                                                                                                                                                                                                                                                                                                                                                                                                                                                                                                                                                                                                                                                                                                                                                                                                                                                                                                                                                                                                                                                                                                                                                                                                                                                                                                                                                                                                                                                                                                                                                                                                                                                                                                                                                                                                                                                                                                                                                                                                                                                                                                                                                                                                                                                                                                                                                                                                                                                                                                                                                                                                                                                                                                                                                                                                                                                                                                                                                                                                                                                                                                                                                                                                                                                                                                                                                                                                                                                                                                                                                                                                                                                                                                                                                                                                                                                                                                                                                                                                                                                                                                                                                                                                                                                                                                                                                                                                                                                                                                                                                                                                                                                                                                    |                                                                                                                                                                                                                                                                                                                                                                                                                                                                                                                                                                                                                                                                                                                                                                                                                                                                                                                                                                                                                                                                                                                                                                                                                                                                                                                                                                                                                                                                                                                                                                                                                                                                                                                                                                                                                                                                                                                                                                                                                                                                                                                                                                                                                                                                                                                                                                                                                                                                                                                                                                                                                                                                                                                                                                                                                                                                                                                                                                                                                                                                                                                                                                                                                                                                                                                                                                                                                                                                                                                                                                                                                                                                                                                                                                                                                                                                                                                                                                                                                                                                                                                                                                                                                                                                                                                                                                                                                                                                                                                                                                                                                                                                                                                                                                                                                                                                                                                                                                                                                                                                                                                                                                                                                                                                                                                                                                                                                                                                                                                                                                                                                                                                                                                                                                                                                                                                                                                                                                                                                                                                                                                                                                                                                                                                                                                                                                                                                                                                                                                                                                                                                                                                                                                                                                                                                                                                                                                                                                                                                                                                                                                                                                                                                                                                                                                                                                                                                                                                                                                                                                                                                                                                                                                                                                                                                                                                                                                                                                                                                                                                                                                                                                                                                                                                                                                                                                                                                                                                                                                                                                                                                                                                                                                                                                                                                                                                                                                                                                                                                                                                                                                                                                                                                                                                                                                                                                                                                                                                                                                                                                                                                                                                                                                                                                                                                                                                                                                                                                                                                                                                                                                                                                                                                                                                                                                                                                                                                                                                                                                                                                                                                                                                                                                                                                                                                                                                                                                                                                                                                                                                                                                                                                                                                                                                                                                                                                                                                                                                                                                                                                                                                                                                                                                                                                                                                                                                                                                                                                                                                                                                                                                                                                                                                                                                                                                                                                                                                                                                                                                                                                                                                                                                                                                                                                                                                                                                                                                                                                                                                                                                                                                                                                                                                                                                                                                                                                                                                                                                                                                                                                                                                                                                                                                                                                                                                                                                                                                                                                                                                                                                                                                                                                                                                                                                                                                                                                                                                                                                                                                                                                                                                                                                                                                                                                                                                                                                                                                                                                                                                                                                                                                                                                                                                                                                                                                                                                                                                                                                                                                                                                                                                                                                                                                                                                                                                                                                                                                                                                                                                                                                                                                                                                                                                                                                                                                                                                                                                                                                                                                                                                                                                                                                                                                                                                                                                                                                                                                                                                                                                                                                                                                                                                                                                                                                                                                                                                                                                                                                                                                                                                                                                                                                         |                                                                                                                                                                                                                                                                                                                                                                                                                                                                                                                                                                                |                                                                                                                                                                                                                                                                                                                                                                                                                                                                                                                                                                                                                                                                                                                                                                                                                                                                                                                                                                                    |                                                                                                                                                                                                                                                                                                                                                                                                                                                                                                                                                                                                                                                                                                                                                                                                                                                                                                                                                                                                                                                                                                                                                                                                                                                                                                                                                                                                                                                                                                                                                                                                                                                                                                                                                                                                                                                                                                                                                                                                                                                                                                                                                                                                                                                                                                                                                                                                                                                                                                                                                                                                                                                                                                                                                                                                                                                                                                                                                                                                                                                                                                                                                                                                                                                                                                                                                                                                                                                                                                                                                                                                                                                                                                                                                                                                                                                                                                                                                                                                                                                                                                                                                                                                                                                                                                                                                                                                                                                                                                                                                           |                                                                                                                                                                                                                                                                                                                                                                                                                                                                                                                                                                                                                                                                                                                                                                                                                                                                                                                                                                                                                                                                                                                                                                                                                                                                                                                                                                                                                                                                                                                                                                                                                                                                                                                                                                                                                                                                                                                                                                                                                                                                                                                                                                                                                                                                                                                                                                                                                                                                                                                                                                                                                                                                                                                                                                                                                                                                                                                                                                                             |                                                                                                                                                                                                                                                                                                                                                                                                                                                                                                                                                                                                                                                                                                                                                                 |                                                                                                                                                                                                                                                                                                                                                                                                                                                                                                                                                                                                                                                                                                                                                                                                                                                                                                                                                        | I                                                                                                                                                                                 |                                                                                                                                                                                                                                                                                                                                                                                                                                                                                                                                                                                                                                                                                                                                                      |                                                                                                                                                                                                                                                                                                                                                                                                                                                                                                                                                                                                                                                                                                                           |                                                                                                                                                                                                                                                                                                                                                                                                                                                                                                                                                                                                                                                                                                                                                             |                                                                                                                                                                                                                                                                                                                                                                                                                                                                                                                                                                                                                                                                                                                                                             |                                                                                                                                                                                                                                                                                                                                                                                                                                                                                                                                                                                                                                           |                                                                                                                                                                                                                                                                                                                                                                                                                                                                                                                                                                                                                                                                                               | l                                                                                                                                                                                                                                                                                                                                                                                                                                                                                                                                                                                                                                                                                                                                                                                                                                                                                                                                             |                                                                                                                                                                                                                                                                                                                                                                                                                                                                                                                                                                                                                                                                                                              |                                                                                                                                                                                                                                                                                                                                                                                                                                                                                                                                                                                                                                                                                                                                                             |                                                                                                                                                                                                                                                                                                                                                                                                                                                                                                                                                                                                                                                                                                                                                                                                                                                                                                                                                                                                                                                                                                                                                                                                                                                                                                                                                                                                                                                                                                                                                                                                                                                                                                                                                                                                                                                                                                                                                                                                                                                                                                                                                                                                                                                                                                                                                                                                                                                                                                                                                                                                                                                                                                                                                                                                                                                                                                                                                                                                                                                                                                                                                                                                                                                                                                                                                                                                                                                                                                                                                                                                                                                                                                                                                                                                                                                                                                                                                                                                                                                                                                                                                                                             |                                                                                                                                                                                                                                                                                                                                                                                                                                                                                                                                                                                                                                                       |                                                                                                                                                                                                                                                                                                                                                                                                                                                                                                                                                                                                                                                                                                                                                             |                                                                                                                                                                                                                                                                                                                                                                                                                                                                                                                                                                                                                                                                                                                                                                                                                                                                                                                                                                                                                                                                                                                                                                                                                                                                                                                                                                                                                                                                                                                                                                                                                                                                                                                                                                                                                                                                                                                                                                                                                                                                                                        |
|                 |                                 |                                                                                                                                                                                    |                                                                                                                                                                                                                                                                                                                                                                                                                                                                                                                                                                                                                                                                                                                                                                                                                                                                                                                                                                                                                                                                                                                                                                                                                                                                                                                                                                                                                                                                                                                                                                                                                                                                                                                                                                                                                                                                                                                                                                                                                                                                                                                                                                                                                                                                                                                                                                                                                                                                                                                                                                                                                                                                                                                                                                                                                                                                                                                                                                                                                                                                                                                                                                                                                                                                                                                                                                                                                                                                                                                                                                                                                                                                                                                                                                                                                                                                                                                                                                                                                                                                                                                                                                                                                                                                                                                                                                                                                                                                                                                                                                                                                                                                                                                                                                                                                                                                                                                                                                                                                                                                                                                                                                                                                                                                                                                                                                                                                                                                                                                                                                                                                                                                                                                                                                                                                                                                                                                                                                                                                                                                                                                                                                                                                                                                                                                                                                                                                                                                                                                                                                                                                                                                                                                                                                                                                                                                                                                                                                                                                                                                                                                                                                                                                                                                                                                                                                                                                                                                                                                                                                                                                                                                                                                                                                                                                                                                                                                                                                                                                                                                                                                                                                                                                                                                                                                                                                                                                                                                                                                                                                                                                                                                                                                                                                                                                                                                                                                                                                                                                                                                                                                                                                                                                                                                                                                                                                                                                                                                                                                                                                                                                                                                                                                                                                                                                                                                                                                                                                                                                                                                                                                                                                                                                                                                                                                                                                                                                                                                                                                                                                                                                                                                                                                                                                                                                                                                                                                                                                                                                                                                                                                                                                                                                                                                                                                                                                                                                                                                                                                                                                                                                                                                                                                                                                                                                                                                                                                                                                                                                                                                                                                                                                                                                                                                                                                                                                                                                                                                                                                                                                                                                                                                                                                                                                                                                                                                                                                                                                                                                                                                                                                                                                                                                                                                                                                                                                                                                                                                                                                                                                                                                                                                                                                                                                                                                                                                                                                                                                                                                                                                                                                                                                                                                                                                                                                                                                                                                                                                                                                                                                                                                                                                                                                                                                                                                                                                                                                                                                                                                                                                                                                                                                                                                                                                                                                                                                                                                                                                                                                                                                                                                                                                                                                                                                                                                                                                                                                                                                                                                                                                                                                                                                                                                                                                                                                                                                                                                                                                                                                                                                                                                                                                                                                                                                                                                                                                                                                                                                                                                                                                                                                                                                                                                                                                                                                                                                                                                                                                                                                                                                                                                                                                                                                                                                                                                                                                                                                                                                                                                                                                                                                                                                                                                                                                                                                                                                                                                                                                                                                                                                                                                                                                                                                                                                                                                                                                                                                                                                                                                                                                                                                                                                                                                                                                                                                                                                                                                                                                                                                                                                                                                                                                                                                                                                                                                                                                                                                                                                                                                                                                                                                                                                                                                                                                                                                                                                                                                                                                                                                                                                                                                                                                                                                                                                                                                                                                                                                                                                                                                                                                                                                                                                                                                                                                                                                                                                                                                                                                                                                                                                                                                                                                                                                                                                                                                                                                                                                                                                                                                                                                                                                                                                                                                                                                                                                                                                                                                                                                                                                                                                                                                                                                                                                                                                                                                                                                                                                                                                                                                                                                                                                                                                                                                                                                                                                                                                                                                                                                                                                                                                                                                                                                                                                                                                                                                                                                                                                                                                                                                                                                                                                                                                                                                                                                                                                                                                                                                                                                                                                                                                                                                                                                                                                                                                                                                                                                                                                                                                                                                                                                                                                                                                                                                                                                                                                                                                                                                                                                                                                                                                                                                                                                                                                                                                                                                                                                                                                                                                                                                                                                                                                   |                                                                                                                                                                                                                                                                                                                                  |                                                                                                                                                                                                                                                                                                                                                                                                             |                                                                                                                                                                                                                                                                                                                                                                                                                                                                                                               |                                                                                                                                                                                                                                                                                                                                                                                                                                                                                                                                                                                 |                                                                                                                                                                                                                                                                                                                                                                                                                                                                                                                                                                                                                                                                                                                                                                                                                                                                                                                                                                                                                                                                                                                                                                                                                                                                                                                                                                                                                                                                                                                                                                                                                                                                                                                                                                                                                                                                                                                                                                                                                                                                                                                                                                                                                                                                                                                                                                                                                                                                                                                                                                                                                                                                                                                                                                                                                                                                                                                                                                                                                                                                                                                                                                                                                                                                                                                                                                                                                                                                                                                                                                                                                                                                                                                                                                                                                                                                                                                                                                                                                                                                                                                                                                                                                                                                                                                                                                                                                                                                                                                                                                                                                                                                                                                                                                                                                                                                                                                                                                                                                                                                                                                                                                                                                                                                                                                                                                                                                                                                                                                                                                                                                                                                                                                                                                                                                                                                                                                                                                                                                                                                                                                                                                                                                                                                                                                                                                                                                                                                                                                                                                                                                                                                                                                                                                                                                                                                                                                                                                                                                                                                                                                                                                                                                                                                                                                                                                                                                                                                                                                                                                                                                                                                                                                                                                                                                                                                                                                                                                                                                                                                                                                                                                                                                                                                                                                                                                                                                                                                                                                                                                                                                                                                                                                                                                                                                                                                                                                                                                                                                                                                                                                                                                                                                                                                                                                                                                                                                                                                                                                                                                                                                                                                                                                                                                                                                                                                                                                                                                                                                                                                                                                                                                                                                                                                                                                                                                                                                                                                                                                                                                                                                                                                                                                                                                                                                                                                                                                                                                                                                                                                                                                                                                                                                                                                                                                                                                                                                                                                                                                                                                                                                                                                                                                                                                                                                                                                                                                                                                                                                                                                                                                                                                                                                                                                                                                                                                                                                                                                                                                                                                                                                                                                                                                                                                                                                                                                                                                                                                                                                                                                                                                                                                                                                                                                                                                                                                                                                                                                                                                                                                                                                                                                                                                                                                                                                                                                                                                                                                                                                                                                                                                                                                                                                                                                                                                                                                                                                                                                                                                                                                                                                                                                                                                                                                                                                                                                                                                                                                                                                                                                                                                                                                                                                                                                                                                                                                                                                                                                                                                                                                                                                                                                                                                                                                                                                                                                                                                                                                                                                                                                                                                                                                                                                                                                                                                                                                                                                                                                                                                                                                                                                                                                                                                                                                                                                                                                                                                                                                                                                                                                                                                                                                                                                                                                                                                                                                                                                                                                                                                                                                                                                                                                                                                                                                                                                                                                                                                                                                                                                                                                                                                                                                                                                                                                                                                                                                                                                                                                                                                                                                                                                                                                                                                                                                                                                                                                                                                                                                                                                                                                                                                                                                                                                                                                                                                                                                                                                                                                                                                                                                                                                                                                                                                                                                                                                                                                                                                                                                                                                                                                                                                                                                                                                                                                                                                                                                                                                                                                                                                                                                                                                                                                                                                                                                                                                                                                                                                                                                                                                                                                                                                                                                                                                                                                                                                                                                                                                                                                                                                                                                                                                                                                                                                                                                                                                                                                                                                                                                                                                                                                                                                                                                                                                                                                                                                                                                                                                                                                                                                                                                                                                                                                                                                                                                                                                                                                                                                                                                                                                                                                                                                                                                   |                                                                                                                                                                                                                                                                                                                                                                                                                                                                                                                                                                                                                                  |                                                                                                                                                                                                                                                                                                                                                                                                                                                                                                                                                                                                                                              |                                                                                                                                                                                                                                                                                                                                                                                                                                                                                                                                                                                                                                                                           |                                                                                                                                                                                                                                                                                                                                                                                                                                                                                                                                                                                                                          |                                                                                                                                                                                                                                                                                                                                                                                                                                                                                                                                                                                                                                                                                                                                                                                                                       |                                                                                                                                                                                                                                                                                                                                                                                                                                                                                                                                                                                                                                                                                                                                                                                                                                                                                                                                                                                                                                                                                                                                                                                                                                                                                                                                                                                                                                                                                                                                                                                                                                                                                                                                                                                                                                                                                                                                                                                                                                                                                                                                                                                                                                                                                                                                                                                                                                                                                                                                                                                                                                                                                                                                                                                                                                                                                                                                                                                                                                                                                                                                                                                                                                                                                                                                                                                                                                                                                                                                                                                                                                                                                                                                                                                                                                                                                                                                                                                                                                                                                                                                                                                                                                                                                                                                                                                                                                                                                                                                                                                                                                                                                                                                                                                                                                                                                                                                                                                                                                                                                                                                                                                                                                                                                                                                                                                                                                                                                                                                                                                                                                                                                                                                                                                                                                                                                                                                                                                                                                                                                                                                                                                                                                                                                                                                                                                                                                                                                                                                                                                                                                                                                                                                                                                                                                                                                                                                                                                                                                                                                                                                                                                                                                                                                                                                                                                                                                                                                                                                                                                                                                                                                                                                                                                                                                                                                                                                                                                                                                                                                                                                                                                                                                                                                                                                                                                                                                                                                                                                                                                                                                                                                                                                                                                                                                                                                                                                                                                                                                                                                                                                                                                                                                                                                                                                                                                                                                                                                                                                                                                                                                                                                                                                                                                                                                                                                                                                                                                                                                                                                                                                                                                                                                                                                                                                                                                                                                                                                                                                                                                                                                                                                                                                                                                                                                                                                                                                                                                                                                                                                                                                                                                                                                                                                                                                                                                                                                                                                                                                                                                                                                                                                                                                                                                                                                                                                                                                                                                                                                                                                                                                                                                                                                                                                                                                                                                                                                                                                                                                                                                                                                                                                                                                                                                                                                                                                                                                                                                                                                                                                                                                                                                                                                                                                                                                                                                                                                                                                                                                                                                                                                                                                                                                                                                                                                                                                                                                                                                                                                                                                                                                                                                                                                                                                                                                                                                                                                                                                                                                                                                                                                                                                                                                                                                                                                                                                                                                                                                                                                                                                                                                                                                                                                                                                                                                                                                                                                                                                                                                                                                                                                                                                                                                                                                                                                                                                                                                                                                                                                                                                                                                                                                                                                                                                                                                                                                                                                                                                                                                                                                                                                                                                                                                                                                                                                                                                                                                                                                                                                                                                                                                                                                                                                                                                                                                                                                                                                                                                                                                                                                                                                                                                                                                                                                                                                                                                                                                                                                                                                                                                                                                                                                                                                                                                                                                                                                                                                                                                                                                                                                                                                                                                                                                                                                                                                                                                                                                                                                                                                                   |                                                                                                                                                                                                                                                                                                                                                                                                                                                                                                                                                                                                                                                                                                                                                                                                                                                                                                                                                                                                                                                                                                                                                                                                                                                                                                                                                                                                                                                                                                                                                                                                                                                                                                                                                                                                                                                                                                                                                                                                                                                                                                                                                                                                                                                                                                                                                                                                                                                                                                                                                                                                                                                                                                                                                                                                                                                                                                                                                                                                                                                                                                                                                                                                                                                                                                                                                                                                                                                                                                                                                                                                                                                                                                                                                                                                                                                                                                                                                                                                                                                                                                                                                                                                                                                                                                                                                                                                                                                                                                                                                                                                                                                                                                                                                                                                                                                                                                                                                                                                                                                                                                                                                                                                                                                                                                                                                                                                                                                                                                                                                                                                                                                                                                                                                                                                                                                                                                                                                                                                                                                                                                                                                                                                                                                                                                                                                                                                                                                                                                                                                                                                                                                                                                                                                                                                                                                                                                                                                                                                                                                                                                                                                                                                                                                                                                                                                                                                                                                                                                                                                                                                                                                                                                                                                                                                                                                                                                                                                                                                                                                                                                                                                                                                                                                                                                                                                                                                                                                                                                                                                                                                                                                                                                                                                                                                                                                                                                                                                                                                                                                                                                                                                                                                                                                                                                                                                                                                                                                                                                                                                                                                                                                                                                                                                                                                                                                                                                                                                                                                                                                                                                                                                                                                                                                                                                                                                                                                                                                                                                                                                                                                                                                                                                                                                                                                                                                                                                                                                                                                                                                                                                                                                                                                                                                                                                                                                                                                                                                                                                                                                                                                                                                                                                                                                                                                                                                                                                                                                                                                                                                                                                                                                                                                                                                                                                                                                                                                                                                                                                                                                                                                                                                                                                                                                                                                                                                                                                                                                                                                                                                                                                                                                                                                                                                                                                                                                                                                                                                                                                                                                                                                                                                                                                                                                                                                                                                                                                                                                                                                                                                                                                                                                                                                                                                                                                                                                                                                                                                                                                                                                                                                                                                                                                                                                                                                                                                                                                                                                                                                                                                                                                                                                                                                                                                                                                                                                                                                                                                                                                                                                                                                                                                                                                                                                                                                                                                                                                                                                                                                                                                                                                                                                                                                                                                                                                                                                                                                                                                                                                                                                                                                                                                                                                                                                                                                                                                                                                                                                                                                                                                                                                                                                                                                                                                                                                                                                                                                                                                                                                                                                                                                                                                                                                                                                                                                                                                                                                                                                                                                                                                                                                                                                                                                                                                                    |                                                                                                                                                                                                                                                                                                                                                                                                                                                                                                                                                                                                                                                                                                                                                                                                                                                                                                                                                                                                                                                                                                                                                                                                                                                                                                                                                                                                                                                                                                                                                                                                                                                                                                                                                                                                                                                                                                                                                                                                                                                                                                                                                                                                                                                                                                                                                                                                                                                                                                                                                                                                                                                                                                                                                                                                                                                                                                                                                                                                                                                                                                                                                                                                                                                                                                                                                                                                                                                                                                                                                                                                                                                                                                                                                                                                                                                                                                                                                                                                                                                                                                                                                                                                                                                                                                                                                                                                                                                                                                                                                                                                                                                                                                                                                                                                                                                                                                                                                                                                                                                                                                                                                                                                                                                                                                                                                                                                                                                                                                                                                                                                                                                                                                                                                                                                                                                                                                                                                                                                                                                                                                                                                                                                                                                                                                                                                                                                                                                                                                                                                                                                                                                                                                                                                                                                                                                                                                                                                                                                                                                                                                                                                                                                                                                                                                                                                                                                                                                                                                                                                                                                                                                                                                                                                                                                                                                                                                                                                                                                                                                                                                                                                                                                                                                                                                                                                                                                                                                                                                                                                                                                                                                                                                                                                                                                                                                                                                                                                                                                                                                                                                                                                                                                                                                                                                                                                                                                                                                                                                                                                                                                                                                                                                                                                                                                                                                                                                                                                                                                                                                                                                                                                                                                                                                                                                                                                                                                                                                                                                                                                                                                                                                                                                                                                                                                                                                                                                                                                                                                                                                                                                                                                                                                                                                                                                                                                                                                                                                                                                                                                                                                                                                                                                                                                                                                                                                                                                                                                                                                                                                                                                                                                                                                                                                                                                                                                                                                                                                                                                                                                                                                                                                                                                                                                                                                                                                                                                                                                                                                                                                                                                                                                                                                                                                                                                                                                                                                                                                                                                                                                                                                                                                                                                                                                                                                                                                                                                                                                                                                                                                                                                                                                                                                                                                                                                                                                                                                                                                                                                                                                                                                                                                                                                                                                                                                                                                                                                                                                                                                                                                                                                                                                                                                                                                                                                                                                                                                                                                                                                                                                                                                                                                                                                                                                                                                                                                                                                                                                                                                                                                                                                                                                                                                                                                                                                                                                                                                                                                                                                                                                                                                                                                                                                                                                                                                                                                                                                                                                                                                                                                                                                                                                                                                                                                                                                                                                                                                                                                                                                                                                                                                                                                                         |                                                                                                                                                                                                                                                                                                                                                                                                                                                                                                                                                                                |                                                                                                                                                                                                                                                                                                                                                                                                                                                                                                                                                                                                                                                                                                                                                                                                                                                                                                                                                                                    |                                                                                                                                                                                                                                                                                                                                                                                                                                                                                                                                                                                                                                                                                                                                                                                                                                                                                                                                                                                                                                                                                                                                                                                                                                                                                                                                                                                                                                                                                                                                                                                                                                                                                                                                                                                                                                                                                                                                                                                                                                                                                                                                                                                                                                                                                                                                                                                                                                                                                                                                                                                                                                                                                                                                                                                                                                                                                                                                                                                                                                                                                                                                                                                                                                                                                                                                                                                                                                                                                                                                                                                                                                                                                                                                                                                                                                                                                                                                                                                                                                                                                                                                                                                                                                                                                                                                                                                                                                                                                                                                                           |                                                                                                                                                                                                                                                                                                                                                                                                                                                                                                                                                                                                                                                                                                                                                                                                                                                                                                                                                                                                                                                                                                                                                                                                                                                                                                                                                                                                                                                                                                                                                                                                                                                                                                                                                                                                                                                                                                                                                                                                                                                                                                                                                                                                                                                                                                                                                                                                                                                                                                                                                                                                                                                                                                                                                                                                                                                                                                                                                                                             |                                                                                                                                                                                                                                                                                                                                                                                                                                                                                                                                                                                                                                                                                                                                                                 |                                                                                                                                                                                                                                                                                                                                                                                                                                                                                                                                                                                                                                                                                                                                                                                                                                                                                                                                                        |                                                                                                                                                                                   |                                                                                                                                                                                                                                                                                                                                                                                                                                                                                                                                                                                                                                                                                                                                                      |                                                                                                                                                                                                                                                                                                                                                                                                                                                                                                                                                                                                                                                                                                                           |                                                                                                                                                                                                                                                                                                                                                                                                                                                                                                                                                                                                                                                                                                                                                             |                                                                                                                                                                                                                                                                                                                                                                                                                                                                                                                                                                                                                                                                                                                                                             |                                                                                                                                                                                                                                                                                                                                                                                                                                                                                                                                                                                                                                           |                                                                                                                                                                                                                                                                                                                                                                                                                                                                                                                                                                                                                                                                                               |                                                                                                                                                                                                                                                                                                                                                                                                                                                                                                                                                                                                                                                                                                                                                                                                                                                                                                                                               |                                                                                                                                                                                                                                                                                                                                                                                                                                                                                                                                                                                                                                                                                                              |                                                                                                                                                                                                                                                                                                                                                                                                                                                                                                                                                                                                                                                                                                                                                             |                                                                                                                                                                                                                                                                                                                                                                                                                                                                                                                                                                                                                                                                                                                                                                                                                                                                                                                                                                                                                                                                                                                                                                                                                                                                                                                                                                                                                                                                                                                                                                                                                                                                                                                                                                                                                                                                                                                                                                                                                                                                                                                                                                                                                                                                                                                                                                                                                                                                                                                                                                                                                                                                                                                                                                                                                                                                                                                                                                                                                                                                                                                                                                                                                                                                                                                                                                                                                                                                                                                                                                                                                                                                                                                                                                                                                                                                                                                                                                                                                                                                                                                                                                                             |                                                                                                                                                                                                                                                                                                                                                                                                                                                                                                                                                                                                                                                       |                                                                                                                                                                                                                                                                                                                                                                                                                                                                                                                                                                                                                                                                                                                                                             |                                                                                                                                                                                                                                                                                                                                                                                                                                                                                                                                                                                                                                                                                                                                                                                                                                                                                                                                                                                                                                                                                                                                                                                                                                                                                                                                                                                                                                                                                                                                                                                                                                                                                                                                                                                                                                                                                                                                                                                                                                                                                                        |
|                 |                                 |                                                                                                                                                                                    |                                                                                                                                                                                                                                                                                                                                                                                                                                                                                                                                                                                                                                                                                                                                                                                                                                                                                                                                                                                                                                                                                                                                                                                                                                                                                                                                                                                                                                                                                                                                                                                                                                                                                                                                                                                                                                                                                                                                                                                                                                                                                                                                                                                                                                                                                                                                                                                                                                                                                                                                                                                                                                                                                                                                                                                                                                                                                                                                                                                                                                                                                                                                                                                                                                                                                                                                                                                                                                                                                                                                                                                                                                                                                                                                                                                                                                                                                                                                                                                                                                                                                                                                                                                                                                                                                                                                                                                                                                                                                                                                                                                                                                                                                                                                                                                                                                                                                                                                                                                                                                                                                                                                                                                                                                                                                                                                                                                                                                                                                                                                                                                                                                                                                                                                                                                                                                                                                                                                                                                                                                                                                                                                                                                                                                                                                                                                                                                                                                                                                                                                                                                                                                                                                                                                                                                                                                                                                                                                                                                                                                                                                                                                                                                                                                                                                                                                                                                                                                                                                                                                                                                                                                                                                                                                                                                                                                                                                                                                                                                                                                                                                                                                                                                                                                                                                                                                                                                                                                                                                                                                                                                                                                                                                                                                                                                                                                                                                                                                                                                                                                                                                                                                                                                                                                                                                                                                                                                                                                                                                                                                                                                                                                                                                                                                                                                                                                                                                                                                                                                                                                                                                                                                                                                                                                                                                                                                                                                                                                                                                                                                                                                                                                                                                                                                                                                                                                                                                                                                                                                                                                                                                                                                                                                                                                                                                                                                                                                                                                                                                                                                                                                                                                                                                                                                                                                                                                                                                                                                                                                                                                                                                                                                                                                                                                                                                                                                                                                                                                                                                                                                                                                                                                                                                                                                                                                                                                                                                                                                                                                                                                                                                                                                                                                                                                                                                                                                                                                                                                                                                                                                                                                                                                                                                                                                                                                                                                                                                                                                                                                                                                                                                                                                                                                                                                                                                                                                                                                                                                                                                                                                                                                                                                                                                                                                                                                                                                                                                                                                                                                                                                                                                                                                                                                                                                                                                                                                                                                                                                                                                                                                                                                                                                                                                                                                                                                                                                                                                                                                                                                                                                                                                                                                                                                                                                                                                                                                                                                                                                                                                                                                                                                                                                                                                                                                                                                                                                                                                                                                                                                                                                                                                                                                                                                                                                                                                                                                                                                                                                                                                                                                                                                                                                                                                                                                                                                                                                                                                                                                                                                                                                                                                                                                                                                                                                                                                                                                                                                                                                                                                                                                                                                                                                                                                                                                                                                                                                                                                                                                                                                                                                                                                                                                                                                                                                                                                                                                                                                                                                                                                                                                                                                                                                                                                                                                                                                                                                                                                                                                                                                                                                                                                                                                                                                                                                                                                                                                                                                                                                                                                                                                                                                                                                                                                                                                                                                                                                                                                                                                                                                                                                                                                                                                                                                                                                                                                                                                                                                                                                                                                                                                                                                                                                                                                                                                                                                                                                                                                                                                                                                                                                                                                                                                                                                                                                                                                                                                                                                                                                                                                                                                                                                                                                                                                                                                                                                                                                                                                                                                                                                                                                                                                                                                                                                                                                                                                                                                                                                                                                                                                                                                                                                                                                                                                                                                                                                                                                                                                                                                                                                                                                                                                                                                                                                                                                                                                                                                                                                                                                                                                                                                                                                                                                                                                                                                                                                                                                                                                                                                                                                                                                                                                                                                                                                                                                                                                                                                                                                                                                                                                                                                                                                                                                                                                                                                                                                                                                                                                                                                                                                                                                                                                                                   |                                                                                                                                                                                                                                                                                                                                  |                                                                                                                                                                                                                                                                                                                                                                                                             |                                                                                                                                                                                                                                                                                                                                                                                                                                                                                                               |                                                                                                                                                                                                                                                                                                                                                                                                                                                                                                                                                                                 |                                                                                                                                                                                                                                                                                                                                                                                                                                                                                                                                                                                                                                                                                                                                                                                                                                                                                                                                                                                                                                                                                                                                                                                                                                                                                                                                                                                                                                                                                                                                                                                                                                                                                                                                                                                                                                                                                                                                                                                                                                                                                                                                                                                                                                                                                                                                                                                                                                                                                                                                                                                                                                                                                                                                                                                                                                                                                                                                                                                                                                                                                                                                                                                                                                                                                                                                                                                                                                                                                                                                                                                                                                                                                                                                                                                                                                                                                                                                                                                                                                                                                                                                                                                                                                                                                                                                                                                                                                                                                                                                                                                                                                                                                                                                                                                                                                                                                                                                                                                                                                                                                                                                                                                                                                                                                                                                                                                                                                                                                                                                                                                                                                                                                                                                                                                                                                                                                                                                                                                                                                                                                                                                                                                                                                                                                                                                                                                                                                                                                                                                                                                                                                                                                                                                                                                                                                                                                                                                                                                                                                                                                                                                                                                                                                                                                                                                                                                                                                                                                                                                                                                                                                                                                                                                                                                                                                                                                                                                                                                                                                                                                                                                                                                                                                                                                                                                                                                                                                                                                                                                                                                                                                                                                                                                                                                                                                                                                                                                                                                                                                                                                                                                                                                                                                                                                                                                                                                                                                                                                                                                                                                                                                                                                                                                                                                                                                                                                                                                                                                                                                                                                                                                                                                                                                                                                                                                                                                                                                                                                                                                                                                                                                                                                                                                                                                                                                                                                                                                                                                                                                                                                                                                                                                                                                                                                                                                                                                                                                                                                                                                                                                                                                                                                                                                                                                                                                                                                                                                                                                                                                                                                                                                                                                                                                                                                                                                                                                                                                                                                                                                                                                                                                                                                                                                                                                                                                                                                                                                                                                                                                                                                                                                                                                                                                                                                                                                                                                                                                                                                                                                                                                                                                                                                                                                                                                                                                                                                                                                                                                                                                                                                                                                                                                                                                                                                                                                                                                                                                                                                                                                                                                                                                                                                                                                                                                                                                                                                                                                                                                                                                                                                                                                                                                                                                                                                                                                                                                                                                                                                                                                                                                                                                                                                                                                                                                                                                                                                                                                                                                                                                                                                                                                                                                                                                                                                                                                                                                                                                                                                                                                                                                                                                                                                                                                                                                                                                                                                                                                                                                                                                                                                                                                                                                                                                                                                                                                                                                                                                                                                                                                                                                                                                                                                                                                                                                                                                                                                                                                                                                                                                                                                                                                                                                                                                                                                                                                                                                                                                                                                                                                                                                                                                                                                                                                                                                                                                                                                                                                                                                                                                                                                                                                                                                                                                                                                                                                                                                                                                                                                                                                                                                                                                                                                                                                                                                                                                                                                                                                                                                                                                                                                                                                                                                                                                                                                                                                                                                                                                                                                                                                                                                                                                                                                                                                                                                                                                                                                                                                                                                                                                                                                                                                                                                                                                                                                                                                                                                                                                                                                                                                                                                                                                                                                                                                                                                                                                                                                                                                                                                                                                                                                                                                                                                                                                                                                                                                                                                                                                                                                                                                                                                                                                                                                                                                                                                                                                                                                                                                                                                                                                                                                                                                                                   |                                                                                                                                                                                                                                                                                                                                                                                                                                                                                                                                                                                                                                  |                                                                                                                                                                                                                                                                                                                                                                                                                                                                                                                                                                                                                                              |                                                                                                                                                                                                                                                                                                                                                                                                                                                                                                                                                                                                                                                                           |                                                                                                                                                                                                                                                                                                                                                                                                                                                                                                                                                                                                                          |                                                                                                                                                                                                                                                                                                                                                                                                                                                                                                                                                                                                                                                                                                                                                                                                                       |                                                                                                                                                                                                                                                                                                                                                                                                                                                                                                                                                                                                                                                                                                                                                                                                                                                                                                                                                                                                                                                                                                                                                                                                                                                                                                                                                                                                                                                                                                                                                                                                                                                                                                                                                                                                                                                                                                                                                                                                                                                                                                                                                                                                                                                                                                                                                                                                                                                                                                                                                                                                                                                                                                                                                                                                                                                                                                                                                                                                                                                                                                                                                                                                                                                                                                                                                                                                                                                                                                                                                                                                                                                                                                                                                                                                                                                                                                                                                                                                                                                                                                                                                                                                                                                                                                                                                                                                                                                                                                                                                                                                                                                                                                                                                                                                                                                                                                                                                                                                                                                                                                                                                                                                                                                                                                                                                                                                                                                                                                                                                                                                                                                                                                                                                                                                                                                                                                                                                                                                                                                                                                                                                                                                                                                                                                                                                                                                                                                                                                                                                                                                                                                                                                                                                                                                                                                                                                                                                                                                                                                                                                                                                                                                                                                                                                                                                                                                                                                                                                                                                                                                                                                                                                                                                                                                                                                                                                                                                                                                                                                                                                                                                                                                                                                                                                                                                                                                                                                                                                                                                                                                                                                                                                                                                                                                                                                                                                                                                                                                                                                                                                                                                                                                                                                                                                                                                                                                                                                                                                                                                                                                                                                                                                                                                                                                                                                                                                                                                                                                                                                                                                                                                                                                                                                                                                                                                                                                                                                                                                                                                                                                                                                                                                                                                                                                                                                                                                                                                                                                                                                                                                                                                                                                                                                                                                                                                                                                                                                                                                                                                                                                                                                                                                                                                                                                                                                                                                                                                                                                                                                                                                                                                                                                                                                                                                                                                                                                                                                                                                                                                                                                                                                                                                                                                                                                                                                                                                                                                                                                                                                                                                                                                                                                                                                                                                                                                                                                                                                                                                                                                                                                                                                                                                                                                                                                                                                                                                                                                                                                                                                                                                                                                                                                                                                                                                                                                                                                                                                                                                                                                                                                                                                                                                                                                                                                                                                                                                                                                                                                                                                                                                                                                                                                                                                                                                                                                                                                                                                                                                                                                                                                                                                                                                                                                                                                                                                                                                                                                                                                                                                                                                                                                                                                                                                                                                                                                                                                                                                                                                                                                                                                                                                                                                                                                                                                                                                                                                                                                                                                                                                                                                                                                                                                                                                                                                                                                                                                                                                                                                                                                                                                                                                                                                                                                                                                                                                                                                                                                                                                                                                                                                                                                                                                                                                                                                                                                                                                                                                                                                                                                                                                                                                                                                                                                                                                                                                                                                                                                                                                                                                   |                                                                                                                                                                                                                                                                                                                                                                                                                                                                                                                                                                                                                                                                                                                                                                                                                                                                                                                                                                                                                                                                                                                                                                                                                                                                                                                                                                                                                                                                                                                                                                                                                                                                                                                                                                                                                                                                                                                                                                                                                                                                                                                                                                                                                                                                                                                                                                                                                                                                                                                                                                                                                                                                                                                                                                                                                                                                                                                                                                                                                                                                                                                                                                                                                                                                                                                                                                                                                                                                                                                                                                                                                                                                                                                                                                                                                                                                                                                                                                                                                                                                                                                                                                                                                                                                                                                                                                                                                                                                                                                                                                                                                                                                                                                                                                                                                                                                                                                                                                                                                                                                                                                                                                                                                                                                                                                                                                                                                                                                                                                                                                                                                                                                                                                                                                                                                                                                                                                                                                                                                                                                                                                                                                                                                                                                                                                                                                                                                                                                                                                                                                                                                                                                                                                                                                                                                                                                                                                                                                                                                                                                                                                                                                                                                                                                                                                                                                                                                                                                                                                                                                                                                                                                                                                                                                                                                                                                                                                                                                                                                                                                                                                                                                                                                                                                                                                                                                                                                                                                                                                                                                                                                                                                                                                                                                                                                                                                                                                                                                                                                                                                                                                                                                                                                                                                                                                                                                                                                                                                                                                                                                                                                                                                                                                                                                                                                                                                                                                                                                                                                                                                                                                                                                                                                                                                                                                                                                                                                                                                                                                                                                                                                                                                                                                                                                                                                                                                                                                                                                                                                                                                                                                                                                                                                                                                                                                                                                                                                                                                                                                                                                                                                                                                                                                                                                                                                                                                                                                                                                                                                                                                                                                                                                                                                                                                                                                                                                                                                                                                                                                                                                                                                                                                                                                                                                                                                                                                                                                                                                                                                                                                                                                                                                                                                                                                                                                                                                                                                                                                                                                                                                                                                                                                                                                                                                                                                                                                                                                                                                                                                                                                                                                                                                                                                                                                                                                                                                                                                                                                                                                                                                                                                                                                                                                                                                                                                                                                                                                                                                                                                                                                                                                                                                                                                                                                                                                                                                                                                                                                                                                                                                                                                                                                                                                                                                                                                                                                                                                                                                                                                                                                                                                                                                                                                                                                                                                                                                                                                                                                                                                                                                                                                                                                                                                                                                                                                                                                                                                                                                                                                                                                                                                                                                                                                                                                                                                                                                                                                                                                                                                                                                                                                                                                                                                                                                                                                                                                                                                                                                                                                                                                                                                                                                                                                                                                    |                                                                                                                                                                                                                                                                                                                                                                                                                                                                                                                                                                                                                                                                                                                                                                                                                                                                                                                                                                                                                                                                                                                                                                                                                                                                                                                                                                                                                                                                                                                                                                                                                                                                                                                                                                                                                                                                                                                                                                                                                                                                                                                                                                                                                                                                                                                                                                                                                                                                                                                                                                                                                                                                                                                                                                                                                                                                                                                                                                                                                                                                                                                                                                                                                                                                                                                                                                                                                                                                                                                                                                                                                                                                                                                                                                                                                                                                                                                                                                                                                                                                                                                                                                                                                                                                                                                                                                                                                                                                                                                                                                                                                                                                                                                                                                                                                                                                                                                                                                                                                                                                                                                                                                                                                                                                                                                                                                                                                                                                                                                                                                                                                                                                                                                                                                                                                                                                                                                                                                                                                                                                                                                                                                                                                                                                                                                                                                                                                                                                                                                                                                                                                                                                                                                                                                                                                                                                                                                                                                                                                                                                                                                                                                                                                                                                                                                                                                                                                                                                                                                                                                                                                                                                                                                                                                                                                                                                                                                                                                                                                                                                                                                                                                                                                                                                                                                                                                                                                                                                                                                                                                                                                                                                                                                                                                                                                                                                                                                                                                                                                                                                                                                                                                                                                                                                                                                                                                                                                                                                                                                                                                                                                                                                                                                                                                                                                                                                                                                                                                                                                                                                                                                                                                                                                                                                                                                                                                                                                                                                                                                                                                                                                                                                                                                                                                                                                                                                                                                                                                                                                                                                                                                                                                                                                                                                                                                                                                                                                                                                                                                                                                                                                                                                                                                                                                                                                                                                                                                                                                                                                                                                                                                                                                                                                                                                                                                                                                                                                                                                                                                                                                                                                                                                                                                                                                                                                                                                                                                                                                                                                                                                                                                                                                                                                                                                                                                                                                                                                                                                                                                                                                                                                                                                                                                                                                                                                                                                                                                                                                                                                                                                                                                                                                                                                                                                                                                                                                                                                                                                                                                                                                                                                                                                                                                                                                                                                                                                                                                                                                                                                                                                                                                                                                                                                                                                                                                                                                                                                                                                                                                                                                                                                                                                                                                                                                                                                                                                                                                                                                                                                                                                                                                                                                                                                                                                                                                                                                                                                                                                                                                                                                                                                                                                                                                                                                                                                                                                                                                                                                                                                                                                                                                                                                                                                                                                                                                                                                                                                                                                                                                                                                                                                                                                         |                                                                                                                                                                                                                                                                                                                                                                                                                                                                                                                                                                                |                                                                                                                                                                                                                                                                                                                                                                                                                                                                                                                                                                                                                                                                                                                                                                                                                                                                                                                                                                                    |                                                                                                                                                                                                                                                                                                                                                                                                                                                                                                                                                                                                                                                                                                                                                                                                                                                                                                                                                                                                                                                                                                                                                                                                                                                                                                                                                                                                                                                                                                                                                                                                                                                                                                                                                                                                                                                                                                                                                                                                                                                                                                                                                                                                                                                                                                                                                                                                                                                                                                                                                                                                                                                                                                                                                                                                                                                                                                                                                                                                                                                                                                                                                                                                                                                                                                                                                                                                                                                                                                                                                                                                                                                                                                                                                                                                                                                                                                                                                                                                                                                                                                                                                                                                                                                                                                                                                                                                                                                                                                                                                           |                                                                                                                                                                                                                                                                                                                                                                                                                                                                                                                                                                                                                                                                                                                                                                                                                                                                                                                                                                                                                                                                                                                                                                                                                                                                                                                                                                                                                                                                                                                                                                                                                                                                                                                                                                                                                                                                                                                                                                                                                                                                                                                                                                                                                                                                                                                                                                                                                                                                                                                                                                                                                                                                                                                                                                                                                                                                                                                                                                                             |                                                                                                                                                                                                                                                                                                                                                                                                                                                                                                                                                                                                                                                                                                                                                                 |                                                                                                                                                                                                                                                                                                                                                                                                                                                                                                                                                                                                                                                                                                                                                                                                                                                                                                                                                        |                                                                                                                                                                                   |                                                                                                                                                                                                                                                                                                                                                                                                                                                                                                                                                                                                                                                                                                                                                      |                                                                                                                                                                                                                                                                                                                                                                                                                                                                                                                                                                                                                                                                                                                           |                                                                                                                                                                                                                                                                                                                                                                                                                                                                                                                                                                                                                                                                                                                                                             |                                                                                                                                                                                                                                                                                                                                                                                                                                                                                                                                                                                                                                                                                                                                                             |                                                                                                                                                                                                                                                                                                                                                                                                                                                                                                                                                                                                                                           |                                                                                                                                                                                                                                                                                                                                                                                                                                                                                                                                                                                                                                                                                               |                                                                                                                                                                                                                                                                                                                                                                                                                                                                                                                                                                                                                                                                                                                                                                                                                                                                                                                                               |                                                                                                                                                                                                                                                                                                                                                                                                                                                                                                                                                                                                                                                                                                              |                                                                                                                                                                                                                                                                                                                                                                                                                                                                                                                                                                                                                                                                                                                                                             |                                                                                                                                                                                                                                                                                                                                                                                                                                                                                                                                                                                                                                                                                                                                                                                                                                                                                                                                                                                                                                                                                                                                                                                                                                                                                                                                                                                                                                                                                                                                                                                                                                                                                                                                                                                                                                                                                                                                                                                                                                                                                                                                                                                                                                                                                                                                                                                                                                                                                                                                                                                                                                                                                                                                                                                                                                                                                                                                                                                                                                                                                                                                                                                                                                                                                                                                                                                                                                                                                                                                                                                                                                                                                                                                                                                                                                                                                                                                                                                                                                                                                                                                                                                             |                                                                                                                                                                                                                                                                                                                                                                                                                                                                                                                                                                                                                                                       |                                                                                                                                                                                                                                                                                                                                                                                                                                                                                                                                                                                                                                                                                                                                                             |                                                                                                                                                                                                                                                                                                                                                                                                                                                                                                                                                                                                                                                                                                                                                                                                                                                                                                                                                                                                                                                                                                                                                                                                                                                                                                                                                                                                                                                                                                                                                                                                                                                                                                                                                                                                                                                                                                                                                                                                                                                                                                        |
|                 | Budget/S<br>Approp<br>S 14<br>5 | Budget/Spending<br>Appropriation<br>\$ 14,967,425<br>\$ 14,967,425<br>11,300<br>5,402,214<br>131,009<br>602,972<br>510,784<br>82,797<br>167,809<br>32,680<br>7,300<br>-<br>160,119 | Budget@pending Science/sittling <td>BudgetSpending Excensis   Appropriation 5." Excensis   S 14.987.425 67.0% \$ 14.985.382   274.181 1.2% 285.759   5.402.244 24.8% 5337.016   1531.009 0.6% 106.108   600.2972 2.7% 556.477   510.724 2.3% 502.419   82.797 0.4% 82.547   167.809 0.8% 154.021   32.680 0.1% 26.648   7.300 0.7% 160.119   5 106.0119 0.7% 106.119</td> <td>Budget/Spending Structure Excense Encumber   Appropriation 5." Excense Encumber   214,497,425 67.0% \$ 14,965,382 \$   214,151 1.2% 265.757 \$   31,009 6% 106.108 \$   03,009 6% 106.108 \$   510,744 2.3% \$ \$   22,77 2.4% \$ \$   510,744 2.3% \$ \$   510,744 2.3% \$ \$   502,777 2.4% \$ \$   22,680 0.1% \$ \$   167,809 0.5% \$ \$   163,009 0.5% \$ \$   160,119 0.7% \$ \$   160,119 0.7% \$ \$</td> <td>Budget/Spending Expense Encumbered FL2   Appropriation % 14,957,425 % 14,957,425   \$ 14,967,425 67,0% \$ 14,955,382 \$ \$ 14,957,425   \$ 274,181 1,2% 285,759 2 2   \$ 34,067,425 5,337,016 - 5,53 5,160,90 6%   \$ 540,224 24,2% 5,337,016 - 5,53 5,10,744 2,4% 5,237,016 - 5,53 5,10,744 2,4% 5,237,016 - 5,25,77 - 5 5,00,744 2,5% 5,02,2419 - 5 5,02,2419 - 5 5,02,419 5 5,02,419 5 5,02,419 - 1 3,26,800 0,1% 5,63,648 - - - - - - 1,00,016 - 1 1,00,016 - - 1,00,016 - - - - - - - - 1,00,016 - - - -</td> <td>BudgetSpending YTD   Appropriation 5." Excense Focumbered Exa Enc   S 14,987,425 67,0% \$ 14,985,382 \$ 14,985,382 \$ 14,985,382   274,181 1.2% 285,759 - 285,759 - 285,759 - 285,759   5,402,244 24,2% 5,337,016 - 533,7016 - 533,7016   131,009 0.6% 106,109 - 502,741 - 526,477   510,754 2.3% 562,419 - 502,419 522,457   26,269 0.3% 154,021 - 184,021 - 154,021   32,680 0.1% 26,548 - 26,049 - 26,049   7,300 0.5% 160,119 - 6,550 - 6,550 - 6,550   160,119 0.7% 160,119 - 160,119 - 160,119 - 160,119   \$ 22,453,763 \$ 22,453,763 \$ 22,453,763 \$ 52,473 5 - 52,473</td> <td>BudgetSpending YTD Remaining B   Accrossitation %' Excertise Encumbered %TD S   \$ 14,987,425 67,0% \$ 14,965,382 \$ \$ 14,495,382 \$ \$ 14,495,382 \$ \$ 14,495,382 \$ 12,043   27,47,181 1.2% 255,759 - 225,759 \$ 64,563   13,10,09 0.6% 10,6168 - 5337,016 65,158   13,10,09 0.6% 10,6168 106,168 24,6911 63,355   167,629 0.7% 552,479 552,479 265,477 256,467 46,515   10,774 2.3% 502,419 502,419 502,419 63,355 24,901   167,809 0.6% 154,021 154,021 154,021 154,021 154,021 154,021 353,05   160,119 0.7% 160,119 - 6,456 350 350 350 350 350 350 160,119 - 160,119 - \$ 22,463,763 <t< td=""><td>BudgetSpending YTD Remaining BudgetSpending   Appropriation \$1 Expanse Encombered Exp. Enc. \$12,043   S 14,067,425 67,0% \$14,965,382 \$12,043 0.1%   2/24,181 1.2% 285,759 -265,759 265,759 265,759   5,402,214 24,2% 5,337,016 65,158 5,423 3.1%   13,100 0.6% 160,6108 -533,37,016 65,158 2.490 119,0%   510,724 22,4% 523,716 -553,37,016 65,158 2.5% 12,053 12,053 12,053   510,724 22,7% 556,457 -556,457 256,247 250,219 3.25 12,053 12,053 12,053 12,053 12,053 12,054 6,350 4.5% 12,054 12,053 12,054 12,054 12,054 12,054 12,054 12,054 12,054 12,054 12,054 12,054 12,054 12,054 12,054 12,054 12,054 12,054 12,054</td><td>BudgetSpending YTD Remaining Budget BudgetSpending   8 14.987/425 67.0% \$ 14.965.382 \$ - \$ 14.965.382 \$ 12.043 0.1% \$ 13.178.000   2747.418 1.2% 255.759 - 226.759 226.759 226.759 226.759 54.229 31.178.000   5.400.214 24.2% 5337.016 - 5337.016 65.188 1.2% 4.499.535   5.310.009 0.6% 106.108 - 106.108 106.108 1.2% 4.499.535   510.724 2.3% 5532.71 556.457 550.457 40.511 7.7% 430.000   510.724 2.3% 552.419 502.419 502.419 503.214 4.290.75 4.009.53   510.724 2.3% 50.419 502.419 502.419 40.515 7.7% 430.000   510.724 2.3% 50.2419 502.419 50.351 4.5% 10.09.75 42.05.00 15.000 167.009 0.0% 5.00 5.0 4.5% 10.09.75 32.680</td><td>Budget/Spending Excernse Finumbered VTD<br/>Exp Enc Remaining Budget<br/>Status Budget Exp<br/>Encombered Budget Exp<br/>Exp<br/>Encombered Budget Exp<br/>Encombered Budget Exp<br/>Exp<br/>Encombered Budget Exp<br/>Exp<br/>Encombered Budget Exp<br/>Exp<br/>Encombered Budget Exp<br/>Exp<br/>Encombered Budget Exp<br/>Exp<br/>Encombered Budget Exp<br/>Exp<br/>Exp<br/>Exp<br/>Exp<br/>Encombered Budget Exp<br/>Exp<br/>Exp<br/>Exp<br/>Exp<br/>Encombered Budget Exp<br/>Exp<br/>Exp<br/>Exp<br/>Exp<br/>Exp<br/>Exp<br/>Exp<br/>Exp<br/>Exp</td><td>Budget/Spending YED Remaining Budget/Spending Budget/Spending Expense Fill   8 14.497/425 67.0% 14.495.382 \$ 14.495.382 \$ 124.397.425 513.179.000 68.0% \$ 13.179.000 68.0% \$ 13.179.000 68.0% \$ 13.179.000 68.0% \$ 13.179.000 68.0% \$ 13.179.000 68.0% \$ 13.179.000 68.0% \$ 13.179.000 68.0% \$ 13.179.000 68.0% \$ 13.179.000 68.0% \$ 13.179.000 68.0% \$ 13.179.000 68.0% \$ 13.179.000 68.0% \$ 13.179.000 69.0% \$ 13.179.000 69.0% \$ 13.179.000 69.0% \$ 13.179.000 69.0% \$ 13.178.000 69.0% \$ 13.178.000 69.0% \$ 13.178.000 0.0% \$ 13.29.00 0.0% \$ 13.29.00 0.0% \$ 13.29.00 0.0% \$ 13.29.00 0.0%</td></t<><td>BudgetSpending YTD Remaining Budget BudgetSpending Expense Encumbered St. BudgetSpending Expense Encumbered Encumbered St. BudgetSpending Expense Encumbered Encumbered St. BudgetSpending Expense Encumbered Encumbered BudgetSpending Expense Encumbered Encumbered</td><td>BudgetSpending YID Remaining Budget Figure 1 BudgetSpending YID Remaining Budget   8 44,897,425 67,0% 14,895,382 \$ 12,043 0.1% \$ 13,178,099 \$ \$ . \$ 13,178,099 \$ \$ . \$ 13,178,099 \$ \$ . \$ 13,178,099 \$ \$ . \$ 13,178,099 \$ \$ . \$ 13,178,099 \$ \$ . \$ 13,178,099 \$ \$ . \$ 13,178,099 \$ \$ . \$ 13,178,099 \$ \$ . \$ 13,178,099 \$ \$ . \$ 13,178,099 \$ \$ . \$ 13,178,099 \$ \$ . \$ 13,178,099 \$ \$ . \$ 13,178,099 \$ \$ . \$ 13,178,099 \$ \$ . \$ 13,178,099 \$ \$ . \$ 13,178,099 \$ \$ . \$ 13,178,099 \$ \$ . \$ 13,178,099 \$ \$ . \$ 13,178,099 \$ \$ . \$ 13,178,099 \$ \$ . \$ . \$ . \$ . \$ . \$ . \$ . \$ . \$ . \$ . \$ . \$ . \$ . \$ . \$ . \$ . \$ . \$ . \$ . \$ . \$ . \$ . \$ . \$ . \$ . \$ . \$ . <td< td=""><td>BudgetSpending YTD Ramaing Budget   Approximation %/ Expanse Find \$ %/ BudgetSpending %/ Expanse Encumberd \$ Remaining Budget   4 perconstation %/ \$ 14.897.425 67.0% \$ 13.178.999 \$ \$ 13.178.999 \$ \$ 13.178.999 \$ \$ 13.178.999 \$ \$ 13.178.999 \$ \$ 13.178.999 \$ \$ 13.178.999 \$ \$ 13.178.999 \$ \$ 13.178.999 \$ \$ 13.178.999 \$ \$ 13.178.999 \$ \$ 13.178.999 \$ \$ 13.178.999 \$ \$ 13.178.999 \$ \$ 13.178.999 \$ \$ 13.178.999 \$ \$ 13.178.999 \$ \$ 13.178.999 \$ \$ 13.178.999 \$ \$ 13.178.999 \$ \$ 13.178.999 \$ \$ 13.178.999 \$ \$ 13.178.999<!--</td--><td>BudgetSpending YTD Remaining Budget   Approxisition %' Excense Encumbered \$' BudgetSpending   % 14,957/425 67.0% \$ 14,956,382 \$ \$ 14,956,382 \$ \$ 14,956,382 \$ 126,757 \$ \$ \$ \$ \$ \$ \$ \$ \$ \$ \$ \$ \$ \$ \$ \$ \$ \$ \$ \$ \$ \$ \$ \$ \$ \$ \$ \$ \$ \$ \$ \$ \$ \$ \$ \$ \$ \$ \$ \$ \$ \$ \$ \$ \$ \$ \$ \$ \$ \$ \$ \$ \$ \$ \$ \$ \$ \$ \$ \$ \$ \$ \$ \$ \$ \$ \$ \$ \$ \$ \$ \$ \$ \$ \$ \$ \$ \$ \$ <td< td=""><td>BudgetSpending File Excense Encumbered Excense Encumbered BudgetSpending Excense Encumbered BudgetSpending   8 44987425 67.0% 14.965.382 \$ 124.945.255 \$ 14.956.245 \$ 5 12.043 0.1% \$ 1377.2699 \$ \$ 13.178.499 \$ \$ 13.178.499 \$ \$ 13.178.499 \$ \$ 13.178.499 \$ \$ 13.178.499 \$ \$ 13.178.499 \$ \$ 13.178.499 \$ \$ 13.178.499 \$ \$ 13.178.499 \$ \$ 13.178.499 \$ \$ 13.178.499 \$ \$ 13.178.499 \$ \$ 13.178.499 \$ \$ 13.178.499 \$ \$ 13.178.499 \$ \$ 13.178.499 \$ \$ 13.178.499 \$ \$ 13.178.499 \$ \$ 13.178.499 \$ \$ 13.178.499 \$ \$ 13.178.499 \$ \$</td><td>BudgetSpending Constraint State BudgetSpending BudgetSpending</td><td>BudgetSpending State BudgetSpending BudgetSpending<!--</td--><td>BudgetSpending<br/>Accroatation YTD<br/>Extense Terming Budget<br/>For X BudgetSpending<br/>S YTD<br/>Extense Remaining Budget<br/>For X BudgetSpending<br/>S YTD<br/>Signation BudgetSpending<br/>S Signation Signation<!--</td--><td>BudgetSpending CTD Remaining Budget PTD Remaining BudgetSpending PTD &lt;</td><td>BudgetSpending YTD Remaining BudgetSpending BudgetSpending YTD BudgetSpending PTD Remaining BudgetSpending PTD BudgetSpending YTD BudgetSpending YTD Remaining Budge</td><td>BudgetSpending Str. BudgetSpending Str. BudgetSpending VTD Remaining Budget VTD Remaining Budget   4ccr00tation %L \$14,957,425 \$14,955,382 \$12,043 0.1% \$13,176,999 \$1&lt;0,075</td> \$13,178,999 \$1&lt;0,075</td> \$1,513,383 \$2,45% \$2,53% \$2,53% \$2,53% \$2,53% \$2,53% \$2,53% \$2,53% \$2,53% \$2,53% \$2,53% \$2,53% \$2,53% \$2,53% \$2,53% \$2,53% \$2,53% \$2,53% \$2,53% \$2,53% \$2,53% \$2,53% \$2,53% \$2,53% \$2,53% \$2,53% \$2,53% \$2,53% \$2,53% \$2,53% \$2,53% \$2,53% \$2,53% \$2,53% \$2,53% \$2,53% \$2,53% \$2,53% \$2,53% \$2,53% \$2,53% \$2,63% \$2,65% \$3,61% \$2,53% \$2,53% \$2,00% \$3,046 \$2,53% \$2,00% \$3,046 \$2,65% \$3,06% \$2,6% \$3,06% \$2,6% \$3,06% \$2,6% \$3,06% \$2,6% \$3,046 3</td><td>BudgetSpending Str. BudgetSpending VTD Remaining Budget Spending Spending</td><td>BudgetSpending VTD Remaining Budget Subject S</td><td>BudgetSpending Str BudgetSpending Str BudgetSpe</td><td>BudgetSpending Str. BudgetSpending Str. Str. BudgetSpending Str. Str. BudgetSpending Str. Str. Str. Str. Str. S</td><td>BudgetSpending Str BudgetSpending Str Str</td><td>BudgetSpending Str BudgetSpending Str Expanse Fixuame Fixuame</td><td>Understögending<br/>Accroquiation VID<br/>Succession Bernahling Budget<br/>Succession UTD<br/>Succession Bernahling Budget<br/>Succession UTD<br/>Succession Budget Succession Succession</td><td>Understögending VID Banalmöng Budget VID Budget VID Banalmöng Budget VID Budget VID Banalmöng Budget VID Banalmöng Budget VID Banalmöng Budget VID Banalmöng Budget Str. NMA &lt;</td><td>Understögending Signature Finandersd Expense Fi</td><td>BudgetSpending St. BudgetSpending St. St.<!--</td--><td>BudgetSpending File BudgetSpending State Sta</td><td>BudgetSpending VID BudgetSpending Scale BudgetSpending VID BudgetS</td><td>Image: Note: Note:</td></td></td<></td></td></td<></td></td> | BudgetSpending Excensis   Appropriation 5." Excensis   S 14.987.425 67.0% \$ 14.985.382   274.181 1.2% 285.759   5.402.244 24.8% 5337.016   1531.009 0.6% 106.108   600.2972 2.7% 556.477   510.724 2.3% 502.419   82.797 0.4% 82.547   167.809 0.8% 154.021   32.680 0.1% 26.648   7.300 0.7% 160.119   5 106.0119 0.7% 106.119 | Budget/Spending Structure Excense Encumber   Appropriation 5." Excense Encumber   214,497,425 67.0% \$ 14,965,382 \$   214,151 1.2% 265.757 \$   31,009 6% 106.108 \$   03,009 6% 106.108 \$   510,744 2.3% \$ \$   22,77 2.4% \$ \$   510,744 2.3% \$ \$   510,744 2.3% \$ \$   502,777 2.4% \$ \$   22,680 0.1% \$ \$   167,809 0.5% \$ \$   163,009 0.5% \$ \$   160,119 0.7% \$ \$   160,119 0.7% \$ \$ | Budget/Spending Expense Encumbered FL2   Appropriation % 14,957,425 % 14,957,425   \$ 14,967,425 67,0% \$ 14,955,382 \$ \$ 14,957,425   \$ 274,181 1,2% 285,759 2 2   \$ 34,067,425 5,337,016 - 5,53 5,160,90 6%   \$ 540,224 24,2% 5,337,016 - 5,53 5,10,744 2,4% 5,237,016 - 5,53 5,10,744 2,4% 5,237,016 - 5,25,77 - 5 5,00,744 2,5% 5,02,2419 - 5 5,02,2419 - 5 5,02,419 5 5,02,419 5 5,02,419 - 1 3,26,800 0,1% 5,63,648 - - - - - - 1,00,016 - 1 1,00,016 - - 1,00,016 - - - - - - - - 1,00,016 - - - - | BudgetSpending YTD   Appropriation 5." Excense Focumbered Exa Enc   S 14,987,425 67,0% \$ 14,985,382 \$ 14,985,382 \$ 14,985,382   274,181 1.2% 285,759 - 285,759 - 285,759 - 285,759   5,402,244 24,2% 5,337,016 - 533,7016 - 533,7016   131,009 0.6% 106,109 - 502,741 - 526,477   510,754 2.3% 562,419 - 502,419 522,457   26,269 0.3% 154,021 - 184,021 - 154,021   32,680 0.1% 26,548 - 26,049 - 26,049   7,300 0.5% 160,119 - 6,550 - 6,550 - 6,550   160,119 0.7% 160,119 - 160,119 - 160,119 - 160,119   \$ 22,453,763 \$ 22,453,763 \$ 22,453,763 \$ 52,473 5 - 52,473 | BudgetSpending YTD Remaining B   Accrossitation %' Excertise Encumbered %TD S   \$ 14,987,425 67,0% \$ 14,965,382 \$ \$ 14,495,382 \$ \$ 14,495,382 \$ \$ 14,495,382 \$ 12,043   27,47,181 1.2% 255,759 - 225,759 \$ 64,563   13,10,09 0.6% 10,6168 - 5337,016 65,158   13,10,09 0.6% 10,6168 106,168 24,6911 63,355   167,629 0.7% 552,479 552,479 265,477 256,467 46,515   10,774 2.3% 502,419 502,419 502,419 63,355 24,901   167,809 0.6% 154,021 154,021 154,021 154,021 154,021 154,021 353,05   160,119 0.7% 160,119 - 6,456 350 350 350 350 350 350 160,119 - 160,119 - \$ 22,463,763 <t< td=""><td>BudgetSpending YTD Remaining BudgetSpending   Appropriation \$1 Expanse Encombered Exp. Enc. \$12,043   S 14,067,425 67,0% \$14,965,382 \$12,043 0.1%   2/24,181 1.2% 285,759 -265,759 265,759 265,759   5,402,214 24,2% 5,337,016 65,158 5,423 3.1%   13,100 0.6% 160,6108 -533,37,016 65,158 2.490 119,0%   510,724 22,4% 523,716 -553,37,016 65,158 2.5% 12,053 12,053 12,053   510,724 22,7% 556,457 -556,457 256,247 250,219 3.25 12,053 12,053 12,053 12,053 12,053 12,054 6,350 4.5% 12,054 12,053 12,054 12,054 12,054 12,054 12,054 12,054 12,054 12,054 12,054 12,054 12,054 12,054 12,054 12,054 12,054 12,054 12,054</td><td>BudgetSpending YTD Remaining Budget BudgetSpending   8 14.987/425 67.0% \$ 14.965.382 \$ - \$ 14.965.382 \$ 12.043 0.1% \$ 13.178.000   2747.418 1.2% 255.759 - 226.759 226.759 226.759 226.759 54.229 31.178.000   5.400.214 24.2% 5337.016 - 5337.016 65.188 1.2% 4.499.535   5.310.009 0.6% 106.108 - 106.108 106.108 1.2% 4.499.535   510.724 2.3% 5532.71 556.457 550.457 40.511 7.7% 430.000   510.724 2.3% 552.419 502.419 502.419 503.214 4.290.75 4.009.53   510.724 2.3% 50.419 502.419 502.419 40.515 7.7% 430.000   510.724 2.3% 50.2419 502.419 50.351 4.5% 10.09.75 42.05.00 15.000 167.009 0.0% 5.00 5.0 4.5% 10.09.75 32.680</td><td>Budget/Spending Excernse Finumbered VTD<br/>Exp Enc Remaining Budget<br/>Status Budget Exp<br/>Encombered Budget Exp<br/>Exp<br/>Encombered Budget Exp<br/>Encombered Budget Exp<br/>Exp<br/>Encombered Budget Exp<br/>Exp<br/>Encombered Budget Exp<br/>Exp<br/>Encombered Budget Exp<br/>Exp<br/>Encombered Budget Exp<br/>Exp<br/>Encombered Budget Exp<br/>Exp<br/>Exp<br/>Exp<br/>Exp<br/>Encombered Budget Exp<br/>Exp<br/>Exp<br/>Exp<br/>Exp<br/>Encombered Budget Exp<br/>Exp<br/>Exp<br/>Exp<br/>Exp<br/>Exp<br/>Exp<br/>Exp<br/>Exp<br/>Exp</td><td>Budget/Spending YED Remaining Budget/Spending Budget/Spending Expense Fill   8 14.497/425 67.0% 14.495.382 \$ 14.495.382 \$ 124.397.425 513.179.000 68.0% \$ 13.179.000 68.0% \$ 13.179.000 68.0% \$ 13.179.000 68.0% \$ 13.179.000 68.0% \$ 13.179.000 68.0% \$ 13.179.000 68.0% \$ 13.179.000 68.0% \$ 13.179.000 68.0% \$ 13.179.000 68.0% \$ 13.179.000 68.0% \$ 13.179.000 68.0% \$ 13.179.000 68.0% \$ 13.179.000 69.0% \$ 13.179.000 69.0% \$ 13.179.000 69.0% \$ 13.179.000 69.0% \$ 13.178.000 69.0% \$ 13.178.000 69.0% \$ 13.178.000 0.0% \$ 13.29.00 0.0% \$ 13.29.00 0.0% \$ 13.29.00 0.0% \$ 13.29.00 0.0%</td></t<> <td>BudgetSpending YTD Remaining Budget BudgetSpending Expense Encumbered St. BudgetSpending Expense Encumbered Encumbered St. BudgetSpending Expense Encumbered Encumbered St. BudgetSpending Expense Encumbered Encumbered BudgetSpending Expense Encumbered Encumbered</td> <td>BudgetSpending YID Remaining Budget Figure 1 BudgetSpending YID Remaining Budget   8 44,897,425 67,0% 14,895,382 \$ 12,043 0.1% \$ 13,178,099 \$ \$ . \$ 13,178,099 \$ \$ . \$ 13,178,099 \$ \$ . \$ 13,178,099 \$ \$ . \$ 13,178,099 \$ \$ . \$ 13,178,099 \$ \$ . \$ 13,178,099 \$ \$ . \$ 13,178,099 \$ \$ . \$ 13,178,099 \$ \$ . \$ 13,178,099 \$ \$ . \$ 13,178,099 \$ \$ . \$ 13,178,099 \$ \$ . \$ 13,178,099 \$ \$ . \$ 13,178,099 \$ \$ . \$ 13,178,099 \$ \$ . \$ 13,178,099 \$ \$ . \$ 13,178,099 \$ \$ . \$ 13,178,099 \$ \$ . \$ 13,178,099 \$ \$ . \$ 13,178,099 \$ \$ . \$ 13,178,099 \$ \$ . \$ . \$ . \$ . \$ . \$ . \$ . \$ . \$ . \$ . \$ . \$ . \$ . \$ . \$ . \$ . \$ . \$ . \$ . \$ . \$ . \$ . \$ . \$ . \$ . \$ . \$ . <td< td=""><td>BudgetSpending YTD Ramaing Budget   Approximation %/ Expanse Find \$ %/ BudgetSpending %/ Expanse Encumberd \$ Remaining Budget   4 perconstation %/ \$ 14.897.425 67.0% \$ 13.178.999 \$ \$ 13.178.999 \$ \$ 13.178.999 \$ \$ 13.178.999 \$ \$ 13.178.999 \$ \$ 13.178.999 \$ \$ 13.178.999 \$ \$ 13.178.999 \$ \$ 13.178.999 \$ \$ 13.178.999 \$ \$ 13.178.999 \$ \$ 13.178.999 \$ \$ 13.178.999 \$ \$ 13.178.999 \$ \$ 13.178.999 \$ \$ 13.178.999 \$ \$ 13.178.999 \$ \$ 13.178.999 \$ \$ 13.178.999 \$ \$ 13.178.999 \$ \$ 13.178.999 \$ \$ 13.178.999 \$ \$ 13.178.999<!--</td--><td>BudgetSpending YTD Remaining Budget   Approxisition %' Excense Encumbered \$' BudgetSpending   % 14,957/425 67.0% \$ 14,956,382 \$ \$ 14,956,382 \$ \$ 14,956,382 \$ 126,757 \$ \$ \$ \$ \$ \$ \$ \$ \$ \$ \$ \$ \$ \$ \$ \$ \$ \$ \$ \$ \$ \$ \$ \$ \$ \$ \$ \$ \$ \$ \$ \$ \$ \$ \$ \$ \$ \$ \$ \$ \$ \$ \$ \$ \$ \$ \$ \$ \$ \$ \$ \$ \$ \$ \$ \$ \$ \$ \$ \$ \$ \$ \$ \$ \$ \$ \$ \$ \$ \$ \$ \$ \$ \$ \$ \$ \$ \$ \$ <td< td=""><td>BudgetSpending File Excense Encumbered Excense Encumbered BudgetSpending Excense Encumbered BudgetSpending   8 44987425 67.0% 14.965.382 \$ 124.945.255 \$ 14.956.245 \$ 5 12.043 0.1% \$ 1377.2699 \$ \$ 13.178.499 \$ \$ 13.178.499 \$ \$ 13.178.499 \$ \$ 13.178.499 \$ \$ 13.178.499 \$ \$ 13.178.499 \$ \$ 13.178.499 \$ \$ 13.178.499 \$ \$ 13.178.499 \$ \$ 13.178.499 \$ \$ 13.178.499 \$ \$ 13.178.499 \$ \$ 13.178.499 \$ \$ 13.178.499 \$ \$ 13.178.499 \$ \$ 13.178.499 \$ \$ 13.178.499 \$ \$ 13.178.499 \$ \$ 13.178.499 \$ \$ 13.178.499 \$ \$ 13.178.499 \$ \$</td><td>BudgetSpending Constraint State BudgetSpending BudgetSpending</td><td>BudgetSpending State BudgetSpending BudgetSpending<!--</td--><td>BudgetSpending<br/>Accroatation YTD<br/>Extense Terming Budget<br/>For X BudgetSpending<br/>S YTD<br/>Extense Remaining Budget<br/>For X BudgetSpending<br/>S YTD<br/>Signation BudgetSpending<br/>S Signation Signation<!--</td--><td>BudgetSpending CTD Remaining Budget PTD Remaining BudgetSpending PTD &lt;</td><td>BudgetSpending YTD Remaining BudgetSpending BudgetSpending YTD BudgetSpending PTD Remaining BudgetSpending PTD BudgetSpending YTD BudgetSpending YTD Remaining Budge</td><td>BudgetSpending Str. BudgetSpending Str. BudgetSpending VTD Remaining Budget VTD Remaining Budget   4ccr00tation %L \$14,957,425 \$14,955,382 \$12,043 0.1% \$13,176,999 \$1&lt;0,075</td> \$13,178,999 \$1&lt;0,075</td> \$1,513,383 \$2,45% \$2,53% \$2,53% \$2,53% \$2,53% \$2,53% \$2,53% \$2,53% \$2,53% \$2,53% \$2,53% \$2,53% \$2,53% \$2,53% \$2,53% \$2,53% \$2,53% \$2,53% \$2,53% \$2,53% \$2,53% \$2,53% \$2,53% \$2,53% \$2,53% \$2,53% \$2,53% \$2,53% \$2,53% \$2,53% \$2,53% \$2,53% \$2,53% \$2,53% \$2,53% \$2,53% \$2,53% \$2,53% \$2,53% \$2,53% \$2,53% \$2,63% \$2,65% \$3,61% \$2,53% \$2,53% \$2,00% \$3,046 \$2,53% \$2,00% \$3,046 \$2,65% \$3,06% \$2,6% \$3,06% \$2,6% \$3,06% \$2,6% \$3,06% \$2,6% \$3,046 3</td><td>BudgetSpending Str. BudgetSpending VTD Remaining Budget Spending Spending</td><td>BudgetSpending VTD Remaining Budget Subject S</td><td>BudgetSpending Str BudgetSpending Str BudgetSpe</td><td>BudgetSpending Str. BudgetSpending Str. Str. BudgetSpending Str. Str. BudgetSpending Str. Str. Str. Str. Str. S</td><td>BudgetSpending Str BudgetSpending Str Str</td><td>BudgetSpending Str BudgetSpending Str Expanse Fixuame Fixuame</td><td>Understögending<br/>Accroquiation VID<br/>Succession Bernahling Budget<br/>Succession UTD<br/>Succession Bernahling Budget<br/>Succession UTD<br/>Succession Budget Succession Succession</td><td>Understögending VID Banalmöng Budget VID Budget VID Banalmöng Budget VID Budget VID Banalmöng Budget VID Banalmöng Budget VID Banalmöng Budget VID Banalmöng Budget Str. NMA &lt;</td><td>Understögending Signature Finandersd Expense Fi</td><td>BudgetSpending St. BudgetSpending St. St.<!--</td--><td>BudgetSpending File BudgetSpending State Sta</td><td>BudgetSpending VID BudgetSpending Scale BudgetSpending VID BudgetS</td><td>Image: Note: Note:</td></td></td<></td></td></td<></td> | BudgetSpending YTD Remaining BudgetSpending   Appropriation \$1 Expanse Encombered Exp. Enc. \$12,043   S 14,067,425 67,0% \$14,965,382 \$12,043 0.1%   2/24,181 1.2% 285,759 -265,759 265,759 265,759   5,402,214 24,2% 5,337,016 65,158 5,423 3.1%   13,100 0.6% 160,6108 -533,37,016 65,158 2.490 119,0%   510,724 22,4% 523,716 -553,37,016 65,158 2.5% 12,053 12,053 12,053   510,724 22,7% 556,457 -556,457 256,247 250,219 3.25 12,053 12,053 12,053 12,053 12,053 12,054 6,350 4.5% 12,054 12,053 12,054 12,054 12,054 12,054 12,054 12,054 12,054 12,054 12,054 12,054 12,054 12,054 12,054 12,054 12,054 12,054 12,054 | BudgetSpending YTD Remaining Budget BudgetSpending   8 14.987/425 67.0% \$ 14.965.382 \$ - \$ 14.965.382 \$ 12.043 0.1% \$ 13.178.000   2747.418 1.2% 255.759 - 226.759 226.759 226.759 226.759 54.229 31.178.000   5.400.214 24.2% 5337.016 - 5337.016 65.188 1.2% 4.499.535   5.310.009 0.6% 106.108 - 106.108 106.108 1.2% 4.499.535   510.724 2.3% 5532.71 556.457 550.457 40.511 7.7% 430.000   510.724 2.3% 552.419 502.419 502.419 503.214 4.290.75 4.009.53   510.724 2.3% 50.419 502.419 502.419 40.515 7.7% 430.000   510.724 2.3% 50.2419 502.419 50.351 4.5% 10.09.75 42.05.00 15.000 167.009 0.0% 5.00 5.0 4.5% 10.09.75 32.680 | Budget/Spending Excernse Finumbered VTD<br>Exp Enc Remaining Budget<br>Status Budget Exp<br>Encombered Budget Exp<br>Exp<br>Encombered Budget Exp<br>Encombered Budget Exp<br>Exp<br>Encombered Budget Exp<br>Exp<br>Encombered Budget Exp<br>Exp<br>Encombered Budget Exp<br>Exp<br>Encombered Budget Exp<br>Exp<br>Encombered Budget Exp<br>Exp<br>Exp<br>Exp<br>Exp<br>Encombered Budget Exp<br>Exp<br>Exp<br>Exp<br>Exp<br>Encombered Budget Exp<br>Exp<br>Exp<br>Exp<br>Exp<br>Exp<br>Exp<br>Exp<br>Exp<br>Exp | Budget/Spending YED Remaining Budget/Spending Budget/Spending Expense Fill   8 14.497/425 67.0% 14.495.382 \$ 14.495.382 \$ 124.397.425 513.179.000 68.0% \$ 13.179.000 68.0% \$ 13.179.000 68.0% \$ 13.179.000 68.0% \$ 13.179.000 68.0% \$ 13.179.000 68.0% \$ 13.179.000 68.0% \$ 13.179.000 68.0% \$ 13.179.000 68.0% \$ 13.179.000 68.0% \$ 13.179.000 68.0% \$ 13.179.000 68.0% \$ 13.179.000 68.0% \$ 13.179.000 69.0% \$ 13.179.000 69.0% \$ 13.179.000 69.0% \$ 13.179.000 69.0% \$ 13.178.000 69.0% \$ 13.178.000 69.0% \$ 13.178.000 0.0% \$ 13.29.00 0.0% \$ 13.29.00 0.0% \$ 13.29.00 0.0% \$ 13.29.00 0.0% | BudgetSpending YTD Remaining Budget BudgetSpending Expense Encumbered St. BudgetSpending Expense Encumbered Encumbered St. BudgetSpending Expense Encumbered Encumbered St. BudgetSpending Expense Encumbered Encumbered BudgetSpending Expense Encumbered | BudgetSpending YID Remaining Budget Figure 1 BudgetSpending YID Remaining Budget   8 44,897,425 67,0% 14,895,382 \$ 12,043 0.1% \$ 13,178,099 \$ \$ . \$ 13,178,099 \$ \$ . \$ 13,178,099 \$ \$ . \$ 13,178,099 \$ \$ . \$ 13,178,099 \$ \$ . \$ 13,178,099 \$ \$ . \$ 13,178,099 \$ \$ . \$ 13,178,099 \$ \$ . \$ 13,178,099 \$ \$ . \$ 13,178,099 \$ \$ . \$ 13,178,099 \$ \$ . \$ 13,178,099 \$ \$ . \$ 13,178,099 \$ \$ . \$ 13,178,099 \$ \$ . \$ 13,178,099 \$ \$ . \$ 13,178,099 \$ \$ . \$ 13,178,099 \$ \$ . \$ 13,178,099 \$ \$ . \$ 13,178,099 \$ \$ . \$ 13,178,099 \$ \$ . \$ 13,178,099 \$ \$ . \$ . \$ . \$ . \$ . \$ . \$ . \$ . \$ . \$ . \$ . \$ . \$ . \$ . \$ . \$ . \$ . \$ . \$ . \$ . \$ . \$ . \$ . \$ . \$ . \$ . \$ . <td< td=""><td>BudgetSpending YTD Ramaing Budget   Approximation %/ Expanse Find \$ %/ BudgetSpending %/ Expanse Encumberd \$ Remaining Budget   4 perconstation %/ \$ 14.897.425 67.0% \$ 13.178.999 \$ \$ 13.178.999 \$ \$ 13.178.999 \$ \$ 13.178.999 \$ \$ 13.178.999 \$ \$ 13.178.999 \$ \$ 13.178.999 \$ \$ 13.178.999 \$ \$ 13.178.999 \$ \$ 13.178.999 \$ \$ 13.178.999 \$ \$ 13.178.999 \$ \$ 13.178.999 \$ \$ 13.178.999 \$ \$ 13.178.999 \$ \$ 13.178.999 \$ \$ 13.178.999 \$ \$ 13.178.999 \$ \$ 13.178.999 \$ \$ 13.178.999 \$ \$ 13.178.999 \$ \$ 13.178.999 \$ \$ 13.178.999<!--</td--><td>BudgetSpending YTD Remaining Budget   Approxisition %' Excense Encumbered \$' BudgetSpending   % 14,957/425 67.0% \$ 14,956,382 \$ \$ 14,956,382 \$ \$ 14,956,382 \$ 126,757 \$ \$ \$ \$ \$ \$ \$ \$ \$ \$ \$ \$ \$ \$ \$ \$ \$ \$ \$ \$ \$ \$ \$ \$ \$ \$ \$ \$ \$ \$ \$ \$ \$ \$ \$ \$ \$ \$ \$ \$ \$ \$ \$ \$ \$ \$ \$ \$ \$ \$ \$ \$ \$ \$ \$ \$ \$ \$ \$ \$ \$ \$ \$ \$ \$ \$ \$ \$ \$ \$ \$ \$ \$ \$ \$ \$ \$ \$ \$ <td< td=""><td>BudgetSpending File Excense Encumbered Excense Encumbered BudgetSpending Excense Encumbered BudgetSpending   8 44987425 67.0% 14.965.382 \$ 124.945.255 \$ 14.956.245 \$ 5 12.043 0.1% \$ 1377.2699 \$ \$ 13.178.499 \$ \$ 13.178.499 \$ \$ 13.178.499 \$ \$ 13.178.499 \$ \$ 13.178.499 \$ \$ 13.178.499 \$ \$ 13.178.499 \$ \$ 13.178.499 \$ \$ 13.178.499 \$ \$ 13.178.499 \$ \$ 13.178.499 \$ \$ 13.178.499 \$ \$ 13.178.499 \$ \$ 13.178.499 \$ \$ 13.178.499 \$ \$ 13.178.499 \$ \$ 13.178.499 \$ \$ 13.178.499 \$ \$ 13.178.499 \$ \$ 13.178.499 \$ \$ 13.178.499 \$ \$</td><td>BudgetSpending Constraint State BudgetSpending BudgetSpending</td><td>BudgetSpending State BudgetSpending BudgetSpending<!--</td--><td>BudgetSpending<br/>Accroatation YTD<br/>Extense Terming Budget<br/>For X BudgetSpending<br/>S YTD<br/>Extense Remaining Budget<br/>For X BudgetSpending<br/>S YTD<br/>Signation BudgetSpending<br/>S Signation Signation<!--</td--><td>BudgetSpending CTD Remaining Budget PTD Remaining BudgetSpending PTD &lt;</td><td>BudgetSpending YTD Remaining BudgetSpending BudgetSpending YTD BudgetSpending PTD Remaining BudgetSpending PTD BudgetSpending YTD BudgetSpending YTD Remaining Budge</td><td>BudgetSpending Str. BudgetSpending Str. BudgetSpending VTD Remaining Budget VTD Remaining Budget   4ccr00tation %L \$14,957,425 \$14,955,382 \$12,043 0.1% \$13,176,999 \$1&lt;0,075</td> \$13,178,999 \$1&lt;0,075</td> \$1,513,383 \$2,45% \$2,53% \$2,53% \$2,53% \$2,53% \$2,53% \$2,53% \$2,53% \$2,53% \$2,53% \$2,53% \$2,53% \$2,53% \$2,53% \$2,53% \$2,53% \$2,53% \$2,53% \$2,53% \$2,53% \$2,53% \$2,53% \$2,53% \$2,53% \$2,53% \$2,53% \$2,53% \$2,53% \$2,53% \$2,53% \$2,53% \$2,53% \$2,53% \$2,53% \$2,53% \$2,53% \$2,53% \$2,53% \$2,53% \$2,53% \$2,53% \$2,63% \$2,65% \$3,61% \$2,53% \$2,53% \$2,00% \$3,046 \$2,53% \$2,00% \$3,046 \$2,65% \$3,06% \$2,6% \$3,06% \$2,6% \$3,06% \$2,6% \$3,06% \$2,6% \$3,046 3</td><td>BudgetSpending Str. BudgetSpending VTD Remaining Budget Spending Spending</td><td>BudgetSpending VTD Remaining Budget Subject S</td><td>BudgetSpending Str BudgetSpending Str BudgetSpe</td><td>BudgetSpending Str. BudgetSpending Str. Str. BudgetSpending Str. Str. BudgetSpending Str. Str. Str. Str. Str. S</td><td>BudgetSpending Str BudgetSpending Str Str</td><td>BudgetSpending Str BudgetSpending Str Expanse Fixuame Fixuame</td><td>Understögending<br/>Accroquiation VID<br/>Succession Bernahling Budget<br/>Succession UTD<br/>Succession Bernahling Budget<br/>Succession UTD<br/>Succession Budget Succession Succession</td><td>Understögending VID Banalmöng Budget VID Budget VID Banalmöng Budget VID Budget VID Banalmöng Budget VID Banalmöng Budget VID Banalmöng Budget VID Banalmöng Budget Str. NMA &lt;</td><td>Understögending Signature Finandersd Expense Fi</td><td>BudgetSpending St. BudgetSpending St. St.<!--</td--><td>BudgetSpending File BudgetSpending State Sta</td><td>BudgetSpending VID BudgetSpending Scale BudgetSpending VID BudgetS</td><td>Image: Note: Note:</td></td></td<></td></td></td<> | BudgetSpending YTD Ramaing Budget   Approximation %/ Expanse Find \$ %/ BudgetSpending %/ Expanse Encumberd \$ Remaining Budget   4 perconstation %/ \$ 14.897.425 67.0% \$ 13.178.999 \$ \$ 13.178.999 \$ \$ 13.178.999 \$ \$ 13.178.999 \$ \$ 13.178.999 \$ \$ 13.178.999 \$ \$ 13.178.999 \$ \$ 13.178.999 \$ \$ 13.178.999 \$ \$ 13.178.999 \$ \$ 13.178.999 \$ \$ 13.178.999 \$ \$ 13.178.999 \$ \$ 13.178.999 \$ \$ 13.178.999 \$ \$ 13.178.999 \$ \$ 13.178.999 \$ \$ 13.178.999 \$ \$ 13.178.999 \$ \$ 13.178.999 \$ \$ 13.178.999 \$ \$ 13.178.999 \$ \$ 13.178.999 </td <td>BudgetSpending YTD Remaining Budget   Approxisition %' Excense Encumbered \$' BudgetSpending   % 14,957/425 67.0% \$ 14,956,382 \$ \$ 14,956,382 \$ \$ 14,956,382 \$ 126,757 \$ \$ \$ \$ \$ \$ \$ \$ \$ \$ \$ \$ \$ \$ \$ \$ \$ \$ \$ \$ \$ \$ \$ \$ \$ \$ \$ \$ \$ \$ \$ \$ \$ \$ \$ \$ \$ \$ \$ \$ \$ \$ \$ \$ \$ \$ \$ \$ \$ \$ \$ \$ \$ \$ \$ \$ \$ \$ \$ \$ \$ \$ \$ \$ \$ \$ \$ \$ \$ \$ \$ \$ \$ \$ \$ \$ \$ \$ \$ <td< td=""><td>BudgetSpending File Excense Encumbered Excense Encumbered BudgetSpending Excense Encumbered BudgetSpending   8 44987425 67.0% 14.965.382 \$ 124.945.255 \$ 14.956.245 \$ 5 12.043 0.1% \$ 1377.2699 \$ \$ 13.178.499 \$ \$ 13.178.499 \$ \$ 13.178.499 \$ \$ 13.178.499 \$ \$ 13.178.499 \$ \$ 13.178.499 \$ \$ 13.178.499 \$ \$ 13.178.499 \$ \$ 13.178.499 \$ \$ 13.178.499 \$ \$ 13.178.499 \$ \$ 13.178.499 \$ \$ 13.178.499 \$ \$ 13.178.499 \$ \$ 13.178.499 \$ \$ 13.178.499 \$ \$ 13.178.499 \$ \$ 13.178.499 \$ \$ 13.178.499 \$ \$ 13.178.499 \$ \$ 13.178.499 \$ \$</td><td>BudgetSpending Constraint State BudgetSpending BudgetSpending</td><td>BudgetSpending State BudgetSpending BudgetSpending<!--</td--><td>BudgetSpending<br/>Accroatation YTD<br/>Extense Terming Budget<br/>For X BudgetSpending<br/>S YTD<br/>Extense Remaining Budget<br/>For X BudgetSpending<br/>S YTD<br/>Signation BudgetSpending<br/>S Signation Signation<!--</td--><td>BudgetSpending CTD Remaining Budget PTD Remaining BudgetSpending PTD &lt;</td><td>BudgetSpending YTD Remaining BudgetSpending BudgetSpending YTD BudgetSpending PTD Remaining BudgetSpending PTD BudgetSpending YTD BudgetSpending YTD Remaining Budge</td><td>BudgetSpending Str. BudgetSpending Str. BudgetSpending VTD Remaining Budget VTD Remaining Budget   4ccr00tation %L \$14,957,425 \$14,955,382 \$12,043 0.1% \$13,176,999 \$1&lt;0,075</td> \$13,178,999 \$1&lt;0,075</td> \$1,513,383 \$2,45% \$2,53% \$2,53% \$2,53% \$2,53% \$2,53% \$2,53% \$2,53% \$2,53% \$2,53% \$2,53% \$2,53% \$2,53% \$2,53% \$2,53% \$2,53% \$2,53% \$2,53% \$2,53% \$2,53% \$2,53% \$2,53% \$2,53% \$2,53% \$2,53% \$2,53% \$2,53% \$2,53% \$2,53% \$2,53% \$2,53% \$2,53% \$2,53% \$2,53% \$2,53% \$2,53% \$2,53% \$2,53% \$2,53% \$2,53% \$2,53% \$2,63% \$2,65% \$3,61% \$2,53% \$2,53% \$2,00% \$3,046 \$2,53% \$2,00% \$3,046 \$2,65% \$3,06% \$2,6% \$3,06% \$2,6% \$3,06% \$2,6% \$3,06% \$2,6% \$3,046 3</td><td>BudgetSpending Str. BudgetSpending VTD Remaining Budget Spending Spending</td><td>BudgetSpending VTD Remaining Budget Subject S</td><td>BudgetSpending Str BudgetSpending Str BudgetSpe</td><td>BudgetSpending Str. BudgetSpending Str. Str. BudgetSpending Str. Str. BudgetSpending Str. Str. Str. Str. Str. S</td><td>BudgetSpending Str BudgetSpending Str Str</td><td>BudgetSpending Str BudgetSpending Str Expanse Fixuame Fixuame</td><td>Understögending<br/>Accroquiation VID<br/>Succession Bernahling Budget<br/>Succession UTD<br/>Succession Bernahling Budget<br/>Succession UTD<br/>Succession Budget Succession Succession</td><td>Understögending VID Banalmöng Budget VID Budget VID Banalmöng Budget VID Budget VID Banalmöng Budget VID Banalmöng Budget VID Banalmöng Budget VID Banalmöng Budget Str. NMA &lt;</td><td>Understögending Signature Finandersd Expense Fi</td><td>BudgetSpending St. BudgetSpending St. St.<!--</td--><td>BudgetSpending File BudgetSpending State Sta</td><td>BudgetSpending VID BudgetSpending Scale BudgetSpending VID BudgetS</td><td>Image: Note: Note:</td></td></td<></td> | BudgetSpending YTD Remaining Budget   Approxisition %' Excense Encumbered \$' BudgetSpending   % 14,957/425 67.0% \$ 14,956,382 \$ \$ 14,956,382 \$ \$ 14,956,382 \$ 126,757 \$ \$ \$ \$ \$ \$ \$ \$ \$ \$ \$ \$ \$ \$ \$ \$ \$ \$ \$ \$ \$ \$ \$ \$ \$ \$ \$ \$ \$ \$ \$ \$ \$ \$ \$ \$ \$ \$ \$ \$ \$ \$ \$ \$ \$ \$ \$ \$ \$ \$ \$ \$ \$ \$ \$ \$ \$ \$ \$ \$ \$ \$ \$ \$ \$ \$ \$ \$ \$ \$ \$ \$ \$ \$ \$ \$ \$ \$ \$ <td< td=""><td>BudgetSpending File Excense Encumbered Excense Encumbered BudgetSpending Excense Encumbered BudgetSpending   8 44987425 67.0% 14.965.382 \$ 124.945.255 \$ 14.956.245 \$ 5 12.043 0.1% \$ 1377.2699 \$ \$ 13.178.499 \$ \$ 13.178.499 \$ \$ 13.178.499 \$ \$ 13.178.499 \$ \$ 13.178.499 \$ \$ 13.178.499 \$ \$ 13.178.499 \$ \$ 13.178.499 \$ \$ 13.178.499 \$ \$ 13.178.499 \$ \$ 13.178.499 \$ \$ 13.178.499 \$ \$ 13.178.499 \$ \$ 13.178.499 \$ \$ 13.178.499 \$ \$ 13.178.499 \$ \$ 13.178.499 \$ \$ 13.178.499 \$ \$ 13.178.499 \$ \$ 13.178.499 \$ \$ 13.178.499 \$ \$</td><td>BudgetSpending Constraint State BudgetSpending BudgetSpending</td><td>BudgetSpending State BudgetSpending BudgetSpending<!--</td--><td>BudgetSpending<br/>Accroatation YTD<br/>Extense Terming Budget<br/>For X BudgetSpending<br/>S YTD<br/>Extense Remaining Budget<br/>For X BudgetSpending<br/>S YTD<br/>Signation BudgetSpending<br/>S Signation Signation<!--</td--><td>BudgetSpending CTD Remaining Budget PTD Remaining BudgetSpending PTD &lt;</td><td>BudgetSpending YTD Remaining BudgetSpending BudgetSpending YTD BudgetSpending PTD Remaining BudgetSpending PTD BudgetSpending YTD BudgetSpending YTD Remaining Budge</td><td>BudgetSpending Str. BudgetSpending Str. BudgetSpending VTD Remaining Budget VTD Remaining Budget   4ccr00tation %L \$14,957,425 \$14,955,382 \$12,043 0.1% \$13,176,999 \$1&lt;0,075</td> \$13,178,999 \$1&lt;0,075</td> \$1,513,383 \$2,45% \$2,53% \$2,53% \$2,53% \$2,53% \$2,53% \$2,53% \$2,53% \$2,53% \$2,53% \$2,53% \$2,53% \$2,53% \$2,53% \$2,53% \$2,53% \$2,53% \$2,53% \$2,53% \$2,53% \$2,53% \$2,53% \$2,53% \$2,53% \$2,53% \$2,53% \$2,53% \$2,53% \$2,53% \$2,53% \$2,53% \$2,53% \$2,53% \$2,53% \$2,53% \$2,53% \$2,53% \$2,53% \$2,53% \$2,53% \$2,53% \$2,63% \$2,65% \$3,61% \$2,53% \$2,53% \$2,00% \$3,046 \$2,53% \$2,00% \$3,046 \$2,65% \$3,06% \$2,6% \$3,06% \$2,6% \$3,06% \$2,6% \$3,06% \$2,6% \$3,046 3</td><td>BudgetSpending Str. BudgetSpending VTD Remaining Budget Spending Spending</td><td>BudgetSpending VTD Remaining Budget Subject S</td><td>BudgetSpending Str BudgetSpending Str BudgetSpe</td><td>BudgetSpending Str. BudgetSpending Str. Str. BudgetSpending Str. Str. BudgetSpending Str. Str. Str. Str. Str. S</td><td>BudgetSpending Str BudgetSpending Str Str</td><td>BudgetSpending Str BudgetSpending Str Expanse Fixuame Fixuame</td><td>Understögending<br/>Accroquiation VID<br/>Succession Bernahling Budget<br/>Succession UTD<br/>Succession Bernahling Budget<br/>Succession UTD<br/>Succession Budget Succession Succession</td><td>Understögending VID Banalmöng Budget VID Budget VID Banalmöng Budget VID Budget VID Banalmöng Budget VID Banalmöng Budget VID Banalmöng Budget VID Banalmöng Budget Str. NMA &lt;</td><td>Understögending Signature Finandersd Expense Fi</td><td>BudgetSpending St. BudgetSpending St. St.<!--</td--><td>BudgetSpending File BudgetSpending State Sta</td><td>BudgetSpending VID BudgetSpending Scale BudgetSpending VID BudgetS</td><td>Image: Note: Note:</td></td></td<> | BudgetSpending File Excense Encumbered Excense Encumbered BudgetSpending Excense Encumbered BudgetSpending   8 44987425 67.0% 14.965.382 \$ 124.945.255 \$ 14.956.245 \$ 5 12.043 0.1% \$ 1377.2699 \$ \$ 13.178.499 \$ \$ 13.178.499 \$ \$ 13.178.499 \$ \$ 13.178.499 \$ \$ 13.178.499 \$ \$ 13.178.499 \$ \$ 13.178.499 \$ \$ 13.178.499 \$ \$ 13.178.499 \$ \$ 13.178.499 \$ \$ 13.178.499 \$ \$ 13.178.499 \$ \$ 13.178.499 \$ \$ 13.178.499 \$ \$ 13.178.499 \$ \$ 13.178.499 \$ \$ 13.178.499 \$ \$ 13.178.499 \$ \$ 13.178.499 \$ \$ 13.178.499 \$ \$ 13.178.499 \$ \$ | BudgetSpending Constraint State BudgetSpending | BudgetSpending State BudgetSpending </td <td>BudgetSpending<br/>Accroatation YTD<br/>Extense Terming Budget<br/>For X BudgetSpending<br/>S YTD<br/>Extense Remaining Budget<br/>For X BudgetSpending<br/>S YTD<br/>Signation BudgetSpending<br/>S Signation Signation<!--</td--><td>BudgetSpending CTD Remaining Budget PTD Remaining BudgetSpending PTD &lt;</td><td>BudgetSpending YTD Remaining BudgetSpending BudgetSpending YTD BudgetSpending PTD Remaining BudgetSpending PTD BudgetSpending YTD BudgetSpending YTD Remaining Budge</td><td>BudgetSpending Str. BudgetSpending Str. BudgetSpending VTD Remaining Budget VTD Remaining Budget   4ccr00tation %L \$14,957,425 \$14,955,382 \$12,043 0.1% \$13,176,999 \$1&lt;0,075</td> \$13,178,999 \$1&lt;0,075</td> \$1,513,383 \$2,45% \$2,53% \$2,53% \$2,53% \$2,53% \$2,53% \$2,53% \$2,53% \$2,53% \$2,53% \$2,53% \$2,53% \$2,53% \$2,53% \$2,53% \$2,53% \$2,53% \$2,53% \$2,53% \$2,53% \$2,53% \$2,53% \$2,53% \$2,53% \$2,53% \$2,53% \$2,53% \$2,53% \$2,53% \$2,53% \$2,53% \$2,53% \$2,53% \$2,53% \$2,53% \$2,53% \$2,53% \$2,53% \$2,53% \$2,53% \$2,53% \$2,63% \$2,65% \$3,61% \$2,53% \$2,53% \$2,00% \$3,046 \$2,53% \$2,00% \$3,046 \$2,65% \$3,06% \$2,6% \$3,06% \$2,6% \$3,06% \$2,6% \$3,06% \$2,6% \$3,046 3 | BudgetSpending<br>Accroatation YTD<br>Extense Terming Budget<br>For X BudgetSpending<br>S YTD<br>Extense Remaining Budget<br>For X BudgetSpending<br>S YTD<br>Signation BudgetSpending<br>S Signation </td <td>BudgetSpending CTD Remaining Budget PTD Remaining BudgetSpending PTD &lt;</td> <td>BudgetSpending YTD Remaining BudgetSpending BudgetSpending YTD BudgetSpending PTD Remaining BudgetSpending PTD BudgetSpending YTD BudgetSpending YTD Remaining Budge</td> <td>BudgetSpending Str. BudgetSpending Str. BudgetSpending VTD Remaining Budget VTD Remaining Budget   4ccr00tation %L \$14,957,425 \$14,955,382 \$12,043 0.1% \$13,176,999 \$1&lt;0,075</td> \$13,178,999 \$1<0,075 | BudgetSpending CTD Remaining Budget PTD Remaining BudgetSpending PTD < | BudgetSpending YTD Remaining BudgetSpending BudgetSpending YTD BudgetSpending PTD Remaining BudgetSpending PTD BudgetSpending YTD BudgetSpending YTD Remaining Budge | BudgetSpending Str. BudgetSpending Str. BudgetSpending VTD Remaining Budget VTD Remaining Budget   4ccr00tation %L \$14,957,425 \$14,955,382 \$12,043 0.1% \$13,176,999 \$1<0,075 | BudgetSpending Str. BudgetSpending VTD Remaining Budget Spending | BudgetSpending VTD Remaining Budget Subject S | BudgetSpending Str BudgetSpe | BudgetSpending Str. Str. BudgetSpending Str. Str. BudgetSpending Str. Str. Str. Str. Str. S | BudgetSpending Str | BudgetSpending Str Expanse Fixuame | Understögending<br>Accroquiation VID<br>Succession Bernahling Budget<br>Succession UTD<br>Succession Bernahling Budget<br>Succession UTD<br>Succession Budget Succession | Understögending VID Banalmöng Budget VID Budget VID Banalmöng Budget VID Budget VID Banalmöng Budget VID Banalmöng Budget VID Banalmöng Budget VID Banalmöng Budget Str. NMA < | Understögending Signature Finandersd Expense Fi | BudgetSpending St. </td <td>BudgetSpending File BudgetSpending State Sta</td> <td>BudgetSpending VID BudgetSpending Scale BudgetSpending VID BudgetS</td> <td>Image: Note: Note:</td> | BudgetSpending File BudgetSpending State Sta | BudgetSpending VID BudgetSpending Scale BudgetSpending VID BudgetS | Image: Note: |