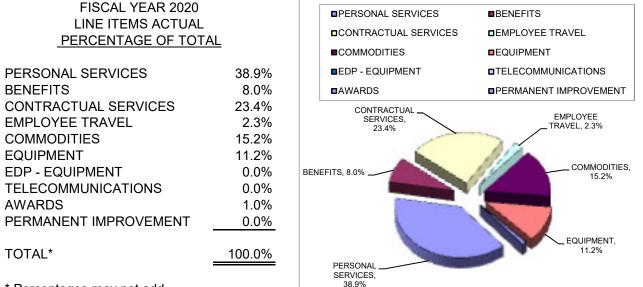

| \$ | 854,050       | \$       | 850,196       | \$       | _             |  |

IMSA's Locally Held Fund is classified as an unrestricted locally held fund by the State. This fund is not appropriated by the General Assembly, and it accumulates those receipts that may be held locally per State statutes. The receipts are primarily student fees and revenue from miscellaneous programs offered by the Academy. Local collections are deposited initially into this Fund. Budgeted expenditures are covered by current revenues unless specifically noted in the budget amendment and approval process. Cash on hand as of June 30, 2020 was \$2,527,454: operating account - \$1,150,775; reserve account - \$1,376,679.

## REPORT OF THE TREASURER SPECIAL PURPOSES TRUST FUND FY20 YEAR-TO-DATE - FINAL



\* Percentages may not add exactly, due to rounding.

## EXPENDITURES, ENCUMBRANCES, AND BUDGETS FISCAL YEAR 2020 COMPARED TO FISCAL YEAR 2019

|                        | <u>% EXP/EI</u> | NC YTD         | FISCAL YEAR 2020 |         |    |               |          |               |  |  |
|------------------------|-----------------|----------------|------------------|---------|----|---------------|----------|---------------|--|--|
|                        | <u>FY 2020</u>  | <u>FY 2019</u> | <u>E</u>         | BUDGET  | Y  | <u>TD EXP</u> | <u>Y</u> | <u>FD ENC</u> |  |  |
| PERSONAL SERVICES      | 96%             | 99%            | \$               | 275,062 | \$ | 263,021       | \$       | -             |  |  |
| BENEFITS               | 95%             | 98%            |