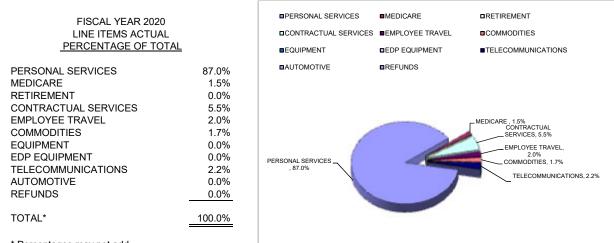

# Illinois Mathematics and Science Academy ® Report of the Treasurer Summary of FY20 Financial Results FINAL

| Total All Funds |                                 |                                                                                                                                                                                    |                                                                                                                                                                                                                                                                                                                                                                                                                                                                                                                                                                                                                                                                                                                                                                                                                                                                                                                                                                                                                                                                                                                                                                                                                                                                                                                                                                                                                                                                                                                                                                                                                                                                                                                                                                                                                                                                                                                                                                                                                                                                                                                                                                                                                                                                                                                                                                                                                                                                                                                                                                                                                                                                                                                                                                                                                                                                                                                                                                                                                                                                                                                                                                                                                                                                                                                                                                                                                                                                                                                                                                                                                                                                                                                                                                                                                                                                                                                                                                                                                                                                                                                                                                                                                                                                                                                                                                                                                                                                                                                                                                                                                                                                                                                                                                                                                                                                                                                                                                                                                                                                                                                                                                                                                                                                                                                                                                                                                                                                                                                                                                                                                                                                                                                                                                                                                                                                                                                                                                                                                                                                                                                                                                                                                                                                                                                                                                                                                                                                                                                                                                                                                                                                                                                                                                                                                                                                                                                                                                                                                                                                                                                                                                                                                                                                                                                                                                                                                                                                                                                                                                                                                                                                                                                                                                                                                                                                                                                                                                                                                                                                                                                                                                                                                                                                                                                                                                                                                                                                                                                                                                                                                                                                                                                                                                                                                                                                                                                                                                                                                                                                                                                                                                                                                                                                                                                                                                                                                                                                                                                                                                                                                                                                                                                                                                                                                                                                                                                                                                                                                                                                                                                                                                                                                                                                                                                                                                                                                                                                                                                                                                                                                                                                                                                                                                                                                                                                                                                                                                                                                                                                                                                                                                                                                                                                                                                                                                                                                                                                                                                                                                                                                                                                                                                                                                                                                                                                                                                                                                                                                                                                                                                                                                                                                                                                                                                                                                                                                                                                                                                                                                                                                                                                                                                                                                                                                                                                                                                                                                                                                                                                                                                                                                                                                                                                                                                                                                                                                                                                                                                                                                                                                                                                                                                                                                                                                                                                                                                                                                                                                                                                                                                                                                                                                                                                                                                                                                                                                                                                                                                                                                                                                                                                                                                                                                                                                                                                                                                                                                                                                                                                                                                                                                                                                                                                                                                                                                                                                                                                                                                                                                                                                                                                                                                                                                                                                                                                                                                                                                                                                                                                                                                                                                                                                                                                                                                                                                                                                                                                                                                                                                                                                                                                                                                                                                                                                                                                                                                                                                                                                                                                                                                                                                                                                                                                                                                                                                                                                                                                                                                                                                                                                                                                                                                                                                                                                                                                                                                                                                                                                                                                                                                                                                                                                                                                                                                                                                                                                                                                                                                                                                                                                                                                                                                                                                                                                                                                                                                                                                                                                                                                                                                                                                                                                                                                                                                                                                                                                                                                                                                                                                                                                                                                                                                                                                                                                                                                                                                                                                                                                                                                                                                                                                                                                                                                                                                                                                                                                                                                                                                                                                                                                                                                                                                                                                                                                                                                                                                                                                                                                                                                                                                                                                                                                                                                                                                                                                                                                                                                                                                                                                                                                                                                                                                                                                                                                                                                                                                                                                                                                                                                                                                                                                                                                                                                                                                                                                                                                                                                                                                                                                                                                                                                                                                                                                                                                                                                                                                                                                                                                                                                                                                                                                                                                                                                                                                                                                                                                                                                                                                                                                                                                                                                                                                                                                                                                                                                                                                                                                                                                                                                                                                                                                                                                                                                                                                                                                                                                                                                                                                                                                                                                                                                                                                                                                                                                                                                                                                                                                                                                                                                                                                                                                                                                                                                                                                                                                                                                                                                                                                                                                                                                                                                                                                                                                                                                                                                                                                                                                                                                                                                                                                   |                                                                                                                                                                                                                                                                                                                                  | Education Assistance Fund                                                                                                                                                                                                                                                                                                                                                                                   |                                                                                                                                                                                                                                                                                                                                                                                                                                                                                                               |                                                                                                                                                                                                                                                                                                                                                                                                                                                                                                                                                                                 |                                                                                                                                                                                                                                                                                                                                                                                                                                                                                                                                                                                                                                                                                                                                                                                                                                                                                                                                                                                                                                                                                                                                                                                                                                                                                                                                                                                                                                                                                                                                                                                                                                                                                                                                                                                                                                                                                                                                                                                                                                                                                                                                                                                                                                                                                                                                                                                                                                                                                                                                                                                                                                                                                                                                                                                                                                                                                                                                                                                                                                                                                                                                                                                                                                                                                                                                                                                                                                                                                                                                                                                                                                                                                                                                                                                                                                                                                                                                                                                                                                                                                                                                                                                                                                                                                                                                                                                                                                                                                                                                                                                                                                                                                                                                                                                                                                                                                                                                                                                                                                                                                                                                                                                                                                                                                                                                                                                                                                                                                                                                                                                                                                                                                                                                                                                                                                                                                                                                                                                                                                                                                                                                                                                                                                                                                                                                                                                                                                                                                                                                                                                                                                                                                                                                                                                                                                                                                                                                                                                                                                                                                                                                                                                                                                                                                                                                                                                                                                                                                                                                                                                                                                                                                                                                                                                                                                                                                                                                                                                                                                                                                                                                                                                                                                                                                                                                                                                                                                                                                                                                                                                                                                                                                                                                                                                                                                                                                                                                                                                                                                                                                                                                                                                                                                                                                                                                                                                                                                                                                                                                                                                                                                                                                                                                                                                                                                                                                                                                                                                                                                                                                                                                                                                                                                                                                                                                                                                                                                                                                                                                                                                                                                                                                                                                                                                                                                                                                                                                                                                                                                                                                                                                                                                                                                                                                                                                                                                                                                                                                                                                                                                                                                                                                                                                                                                                                                                                                                                                                                                                                                                                                                                                                                                                                                                                                                                                                                                                                                                                                                                                                                                                                                                                                                                                                                                                                                                                                                                                                                                                                                                                                                                                                                                                                                                                                                                                                                                                                                                                                                                                                                                                                                                                                                                                                                                                                                                                                                                                                                                                                                                                                                                                                                                                                                                                                                                                                                                                                                                                                                                                                                                                                                                                                                                                                                                                                                                                                                                                                                                                                                                                                                                                                                                                                                                                                                                                                                                                                                                                                                                                                                                                                                                                                                                                                                                                                                                                                                                                                                                                                                                                                                                                                                                                                                                                                                                                                                                                                                                                                                                                                                                                                                                                                                                                                                                                                                                                                                                                                                                                                                                                                                                                                                                                                                                                                                                                                                                                                                                                                                                                                                                                                                                                                                                                                                                                                                                                                                                                                                                                                                                                                                                                                                                                                                                                                                                                                                                                                                                                                                                                                                                                                                                                                                                                                                                                                                                                                                                                                                                                                                                                                                                                                                                                                                                                                                                                                                                                                                                                                                                                                                                                                                                                                                                                                                                                                                                                                                                                                                                                                                                                                                                                                                                                                                                                                                                                                                                                                                                                                                                                                                                                                                                                                                                                                                                                                                                                                                                                                                                                                                                                                                                                                                                                                                                                                                                                                                                                                                                                                                                                                                                                                                                                                                                                                                                                                                                                                                                                                                                                                                                                                                                                                                                                                                                                                                                                                                                                                                                                                                                                                                                                                                                                                                                                                                                                                                                                                                                                                                                                                                                                                                                                                                   | Income Fund                                                                                                                                                                                                                                                                                                                                                                                                                                                                                                                                                                                                                      |                                                                                                                                                                                                                                                                                                                                                                                                                                                                                                                                                                                                                                              |                                                                                                                                                                                                                                                                                                                                                                                                                                                                                                                                                                                                                                                                           |                                                                                                                                                                                                                                                                                                                                                                                                                                                                                                                                                                                                                          | Locally Held Fund                                                                                                                                                                                                                                                                                                                                                                                                                                                                                                                                                                                                                                                                                                                                                                                                     |                                                                                                                                                                                                                                                                                                                                                                                                                                                                                                                                                                                                                                                                                                                                                                                                                                                                                                                                                                                                                                                                                                                                                                                                                                                                                                                                                                                                                                                                                                                                                                                                                                                                                                                                                                                                                                                                                                                                                                                                                                                                                                                                                                                                                                                                                                                                                                                                                                                                                                                                                                                                                                                                                                                                                                                                                                                                                                                                                                                                                                                                                                                                                                                                                                                                                                                                                                                                                                                                                                                                                                                                                                                                                                                                                                                                                                                                                                                                                                                                                                                                                                                                                                                                                                                                                                                                                                                                                                                                                                                                                                                                                                                                                                                                                                                                                                                                                                                                                                                                                                                                                                                                                                                                                                                                                                                                                                                                                                                                                                                                                                                                                                                                                                                                                                                                                                                                                                                                                                                                                                                                                                                                                                                                                                                                                                                                                                                                                                                                                                                                                                                                                                                                                                                                                                                                                                                                                                                                                                                                                                                                                                                                                                                                                                                                                                                                                                                                                                                                                                                                                                                                                                                                                                                                                                                                                                                                                                                                                                                                                                                                                                                                                                                                                                                                                                                                                                                                                                                                                                                                                                                                                                                                                                                                                                                                                                                                                                                                                                                                                                                                                                                                                                                                                                                                                                                                                                                                                                                                                                                                                                                                                                                                                                                                                                                                                                                                                                                                                                                                                                                                                                                                                                                                                                                                                                                                                                                                                                                                                                                                                                                                                                                                                                                                                                                                                                                                                                                                                                                                                                                                                                                                                                                                                                                                                                                                                                                                                                                                                                                                                                                                                                                                                                                                                                                                                                                                                                                                                                                                                                                                                                                                                                                                                                                                                                                                                                                                                                                                                                                                                                                                                                                                                                                                                                                                                                                                                                                                                                                                                                                                                                                                                                                                                                                                                                                                                                                                                                                                                                                                                                                                                                                                                                                                                                                                                                                                                                                                                                                                                                                                                                                                                                                                                                                                                                                                                                                                                                                                                                                                                                                                                                                                                                                                                                                                                                                                                                                                                                                                                                                                                                                                                                                                                                                                                                                                                                                                                                                                                                                                                                                                                                                                                                                                                                                                                                                                                                                                                                                                                                                                                                                                                                                                                                                                                                                                                                                                                                                                                                                                                                                                                                                                                                                                                                                                                                                                                                                                                                                                                                                                                                                                                                                                                                                                                                                                                                                                                                                                                                                                                                                                                                                                                                                                                                                                                                                                                                                                                                                                                                                                                                                                                                                                                                                                                                                                                                                                                                                                                                                                                                                                                                                                                                                                                                                                                                                                                                                                                                                                                                                   |                                                                                                                                                                                                                                                                                                                                                                                                                                                                                                                                                                                                                                                                                                                                                                                                                                                                                                                                                                                                                                                                                                                                                                                                                                                                                                                                                                                                                                                                                                                                                                                                                                                                                                                                                                                                                                                                                                                                                                                                                                                                                                                                                                                                                                                                                                                                                                                                                                                                                                                                                                                                                                                                                                                                                                                                                                                                                                                                                                                                                                                                                                                                                                                                                                                                                                                                                                                                                                                                                                                                                                                                                                                                                                                                                                                                                                                                                                                                                                                                                                                                                                                                                                                                                                                                                                                                                                                                                                                                                                                                                                                                                                                                                                                                                                                                                                                                                                                                                                                                                                                                                                                                                                                                                                                                                                                                                                                                                                                                                                                                                                                                                                                                                                                                                                                                                                                                                                                                                                                                                                                                                                                                                                                                                                                                                                                                                                                                                                                                                                                                                                                                                                                                                                                                                                                                                                                                                                                                                                                                                                                                                                                                                                                                                                                                                                                                                                                                                                                                                                                                                                                                                                                                                                                                                                                                                                                                                                                                                                                                                                                                                                                                                                                                                                                                                                                                                                                                                                                                                                                                                                                                                                                                                                                                                                                                                                                                                                                                                                                                                                                                                                                                                                                                                                                                                                                                                                                                                                                                                                                                                                                                                                                                                                                                                                                                                                                                                                                                                                                                                                                                                                                                                                                                                                                                                                                                                                                                                                                                                                                                                                                                                                                                                                                                                                                                                                                                                                                                                                                                                                                                                                                                                                                                                                                                                                                                                                                                                                                                                                                                                                                                                                                                                                                                                                                                                                                                                                                                                                                                                                                                                                                                                                                                                                                                                                                                                                                                                                                                                                                                                                                                                                                                                                                                                                                                                                                                                                                                                                                                                                                                                                                                                                                                                                                                                                                                                                                                                                                                                                                                                                                                                                                                                                                                                                                                                                                                                                                                                                                                                                                                                                                                                                                                                                                                                                                                                                                                                                                                                                                                                                                                                                                                                                                                                                                                                                                                                                                                                                                                                                                                                                                                                                                                                                                                                                                                                                                                                                                                                                                                                                                                                                                                                                                                                                                                                                                                                                                                                                                                                                                                                                                                                                                                                                                                                                                                                                                                                                                                                                                                                                                                                                                                                                                                                                                                                                                                                                                                                                                                                                                                                                                                                                                                                                                                                                                                                                                                                                                                                                                                                                                                                                                                                                                                                                                                                                                                                                                                                                                                                                                                                                                                                                                                                                                                    |                                                                                                                                                                                                                                                                                                                                                                                                                                                                                                                                                                                                                                                                                                                                                                                                                                                                                                                                                                                                                                                                                                                                                                                                                                                                                                                                                                                                                                                                                                                                                                                                                                                                                                                                                                                                                                                                                                                                                                                                                                                                                                                                                                                                                                                                                                                                                                                                                                                                                                                                                                                                                                                                                                                                                                                                                                                                                                                                                                                                                                                                                                                                                                                                                                                                                                                                                                                                                                                                                                                                                                                                                                                                                                                                                                                                                                                                                                                                                                                                                                                                                                                                                                                                                                                                                                                                                                                                                                                                                                                                                                                                                                                                                                                                                                                                                                                                                                                                                                                                                                                                                                                                                                                                                                                                                                                                                                                                                                                                                                                                                                                                                                                                                                                                                                                                                                                                                                                                                                                                                                                                                                                                                                                                                                                                                                                                                                                                                                                                                                                                                                                                                                                                                                                                                                                                                                                                                                                                                                                                                                                                                                                                                                                                                                                                                                                                                                                                                                                                                                                                                                                                                                                                                                                                                                                                                                                                                                                                                                                                                                                                                                                                                                                                                                                                                                                                                                                                                                                                                                                                                                                                                                                                                                                                                                                                                                                                                                                                                                                                                                                                                                                                                                                                                                                                                                                                                                                                                                                                                                                                                                                                                                                                                                                                                                                                                                                                                                                                                                                                                                                                                                                                                                                                                                                                                                                                                                                                                                                                                                                                                                                                                                                                                                                                                                                                                                                                                                                                                                                                                                                                                                                                                                                                                                                                                                                                                                                                                                                                                                                                                                                                                                                                                                                                                                                                                                                                                                                                                                                                                                                                                                                                                                                                                                                                                                                                                                                                                                                                                                                                                                                                                                                                                                                                                                                                                                                                                                                                                                                                                                                                                                                                                                                                                                                                                                                                                                                                                                                                                                                                                                                                                                                                                                                                                                                                                                                                                                                                                                                                                                                                                                                                                                                                                                                                                                                                                                                                                                                                                                                                                                                                                                                                                                                                                                                                                                                                                                                                                                                                                                                                                                                                                                                                                                                                                                                                                                                                                                                                                                                                                                                                                                                                                                                                                                                                                                                                                                                                                                                                                                                                                                                                                                                                                                                                                                                                                                                                                                                                                                                                                                                                                                                                                                                                                                                                                                                                                                                                                                                                                                                                                                                                                                                                                                                                                                                                                                                                                                                                                                                                                                                                                                                                         |                                                                                                                                                                                                                                                                                                                                                                                                                                                                                                                                                                                | Special Purposes Trust Fund                                                                                                                                                                                                                                                                                                                                                                                                                                                                                                                                                                                                                                                                                                                                                                                                                                                                                                                                                        |                                                                                                                                                                                                                                                                                                                                                                                                                                                                                                                                                                                                                                                                                                                                                                                                                                                                                                                                                                                                                                                                                                                                                                                                                                                                                                                                                                                                                                                                                                                                                                                                                                                                                                                                                                                                                                                                                                                                                                                                                                                                                                                                                                                                                                                                                                                                                                                                                                                                                                                                                                                                                                                                                                                                                                                                                                                                                                                                                                                                                                                                                                                                                                                                                                                                                                                                                                                                                                                                                                                                                                                                                                                                                                                                                                                                                                                                                                                                                                                                                                                                                                                                                                                                                                                                                                                                                                                                                                                                                                                                                           |                                                                                                                                                                                                                                                                                                                                                                                                                                                                                                                                                                                                                                                                                                                                                                                                                                                                                                                                                                                                                                                                                                                                                                                                                                                                                                                                                                                                                                                                                                                                                                                                                                                                                                                                                                                                                                                                                                                                                                                                                                                                                                                                                                                                                                                                                                                                                                                                                                                                                                                                                                                                                                                                                                                                                                                                                                                                                                                                                                                             |                                                                                                                                                                                                                                                                                                                                                                                                                                                                                                                                                                                                                                                                                                                                                                 |                                                                                                                                                                                                                                                                                                                                                                                                                                                                                                                                                                                                                                                                                                                                                                                                                                                                                                                                                        |                                                                                                                                                                                   |                                                                                                                                                                                                                                                                                                                                                                                                                                                                                                                                                                                                                                                                                                                                                      |                                                                                                                                                                                                                                                                                                                                                                                                                                                                                                                                                                                                                                                                                                                           |                                                                                                                                                                                                                                                                                                                                                                                                                                                                                                                                                                                                                                                                                                                                                             |                                                                                                                                                                                                                                                                                                                                                                                                                                                                                                                                                                                                                                                                                                                                                             |                                                                                                                                                                                                                                                                                                                                                                                                                                                                                                                                                                                                                                           |                                                                                                                                                                                                                                                                                                                                                                                                                                                                                                                                                                                                                                                                                               |                                                                                                                                                                                                                                                                                                                                                                                                                                                                                                                                                                                                                                                                                                                                                                                                                                                                                                                                               |                                                                                                                                                                                                                                                                                                                                                                                                                                                                                                                                                                                                                                                                                                              |                                                                                                                                                                                                                                                                                                                                                                                                                                                                                                                                                                                                                                                                                                                                                             |                                                                                                                                                                                                                                                                                                                                                                                                                                                                                                                                                                                                                                                                                                                                                                                                                                                                                                                                                                                                                                                                                                                                                                                                                                                                                                                                                                                                                                                                                                                                                                                                                                                                                                                                                                                                                                                                                                                                                                                                                                                                                                                                                                                                                                                                                                                                                                                                                                                                                                                                                                                                                                                                                                                                                                                                                                                                                                                                                                                                                                                                                                                                                                                                                                                                                                                                                                                                                                                                                                                                                                                                                                                                                                                                                                                                                                                                                                                                                                                                                                                                                                                                                                                             |                                                                                                                                                                                                                                                                                                                                                                                                                                                                                                                                                                                                                                                       |                                                                                                                                                                                                                                                                                                                                                                                                                                                                                                                                                                                                                                                                                                                                                             |                                                                                                                                                                                                                                                                                                                                                                                                                                                                                                                                                                                                                                                                                                                                                                                                                                                                                                                                                                                                                                                                                                                                                                                                                                                                                                                                                                                                                                                                                                                                                                                                                                                                                                                                                                                                                                                                                                                                                                                                                                                                                                        |
|-----------------|---------------------------------|------------------------------------------------------------------------------------------------------------------------------------------------------------------------------------|-------------------------------------------------------------------------------------------------------------------------------------------------------------------------------------------------------------------------------------------------------------------------------------------------------------------------------------------------------------------------------------------------------------------------------------------------------------------------------------------------------------------------------------------------------------------------------------------------------------------------------------------------------------------------------------------------------------------------------------------------------------------------------------------------------------------------------------------------------------------------------------------------------------------------------------------------------------------------------------------------------------------------------------------------------------------------------------------------------------------------------------------------------------------------------------------------------------------------------------------------------------------------------------------------------------------------------------------------------------------------------------------------------------------------------------------------------------------------------------------------------------------------------------------------------------------------------------------------------------------------------------------------------------------------------------------------------------------------------------------------------------------------------------------------------------------------------------------------------------------------------------------------------------------------------------------------------------------------------------------------------------------------------------------------------------------------------------------------------------------------------------------------------------------------------------------------------------------------------------------------------------------------------------------------------------------------------------------------------------------------------------------------------------------------------------------------------------------------------------------------------------------------------------------------------------------------------------------------------------------------------------------------------------------------------------------------------------------------------------------------------------------------------------------------------------------------------------------------------------------------------------------------------------------------------------------------------------------------------------------------------------------------------------------------------------------------------------------------------------------------------------------------------------------------------------------------------------------------------------------------------------------------------------------------------------------------------------------------------------------------------------------------------------------------------------------------------------------------------------------------------------------------------------------------------------------------------------------------------------------------------------------------------------------------------------------------------------------------------------------------------------------------------------------------------------------------------------------------------------------------------------------------------------------------------------------------------------------------------------------------------------------------------------------------------------------------------------------------------------------------------------------------------------------------------------------------------------------------------------------------------------------------------------------------------------------------------------------------------------------------------------------------------------------------------------------------------------------------------------------------------------------------------------------------------------------------------------------------------------------------------------------------------------------------------------------------------------------------------------------------------------------------------------------------------------------------------------------------------------------------------------------------------------------------------------------------------------------------------------------------------------------------------------------------------------------------------------------------------------------------------------------------------------------------------------------------------------------------------------------------------------------------------------------------------------------------------------------------------------------------------------------------------------------------------------------------------------------------------------------------------------------------------------------------------------------------------------------------------------------------------------------------------------------------------------------------------------------------------------------------------------------------------------------------------------------------------------------------------------------------------------------------------------------------------------------------------------------------------------------------------------------------------------------------------------------------------------------------------------------------------------------------------------------------------------------------------------------------------------------------------------------------------------------------------------------------------------------------------------------------------------------------------------------------------------------------------------------------------------------------------------------------------------------------------------------------------------------------------------------------------------------------------------------------------------------------------------------------------------------------------------------------------------------------------------------------------------------------------------------------------------------------------------------------------------------------------------------------------------------------------------------------------------------------------------------------------------------------------------------------------------------------------------------------------------------------------------------------------------------------------------------------------------------------------------------------------------------------------------------------------------------------------------------------------------------------------------------------------------------------------------------------------------------------------------------------------------------------------------------------------------------------------------------------------------------------------------------------------------------------------------------------------------------------------------------------------------------------------------------------------------------------------------------------------------------------------------------------------------------------------------------------------------------------------------------------------------------------------------------------------------------------------------------------------------------------------------------------------------------------------------------------------------------------------------------------------------------------------------------------------------------------------------------------------------------------------------------------------------------------------------------------------------------------------------------------------------------------------------------------------------------------------------------------------------------------------------------------------------------------------------------------------------------------------------------------------------------------------------------------------------------------------------------------------------------------------------------------------------------------------------------------------------------------------------------------------------------------------------------------------------------------------------------------------------------------------------------------------------------------------------------------------------------------------------------------------------------------------------------------------------------------------------------------------------------------------------------------------------------------------------------------------------------------------------------------------------------------------------------------------------------------------------------------------------------------------------------------------------------------------------------------------------------------------------------------------------------------------------------------------------------------------------------------------------------------------------------------------------------------------------------------------------------------------------------------------------------------------------------------------------------------------------------------------------------------------------------------------------------------------------------------------------------------------------------------------------------------------------------------------------------------------------------------------------------------------------------------------------------------------------------------------------------------------------------------------------------------------------------------------------------------------------------------------------------------------------------------------------------------------------------------------------------------------------------------------------------------------------------------------------------------------------------------------------------------------------------------------------------------------------------------------------------------------------------------------------------------------------------------------------------------------------------------------------------------------------------------------------------------------------------------------------------------------------------------------------------------------------------------------------------------------------------------------------------------------------------------------------------------------------------------------------------------------------------------------------------------------------------------------------------------------------------------------------------------------------------------------------------------------------------------------------------------------------------------------------------------------------------------------------------------------------------------------------------------------------------------------------------------------------------------------------------------------------------------------------------------------------------------------------------------------------------------------------------------------------------------------------------------------------------------------------------------------------------------------------------------------------------------------------------------------------------------------------------------------------------------------------------------------------------------------------------------------------------------------------------------------------------------------------------------------------------------------------------------------------------------------------------------------------------------------------------------------------------------------------------------------------------------------------------------------------------------------------------------------------------------------------------------------------------------------------------------------------------------------------------------------------------------------------------------------------------------------------------------------------------------------------------------------------------------------------------------------------------------------------------------------------------------------------------------------------------------------------------------------------------------------------------------------------------------------------------------------------------------------------------------------------------------------------------------------------------------------------------------------------------------------------------------------------------------------------------------------------------------------------------------------------------------------------------------------------------------------------------------------------------------------------------------------------------------------------------------------------------------------------------------------------------------------------------------------------------------------------------------------------------------------------------------------------------------------------------------------------------------------------------------------------------------------------------------------------------------------------------------------------------------------------------------------------------------------------------------------------------------------------------------------------------------------------------------------------------------------------------------------------------------------------------------------------------------------------------------------------------------------------------------------------------------------------------------------------------------------------------------------------------------------------------------------------------------------------------------------------------------------------------------------------------------------------------------------------------------------------------------------------------------------------------------------------------------------------------------------------------------------------------------------------------------------------------------------------------------------------------------------------------------------------------------------------------------------------------------------------------------------------------------------------------------------------------------------------------------------------------------------------------------------------------------------------------------------------------------------------------------------------------------------------------------------------------------------------------------------------------------------------------------------------------------------------------------------------------------------------------------------------------------------------------------------------------------------------------------------------------------------------------------------------------------------------------------------------------------------------------------------------------------------------------------------------------------------------------------------------------------------------------------------------------------------------------------------------------------------------------------------------------------------------------------------------------------------------------------------------------------------------------------------------------------------------------------------------------------------------------------------------------------------------------------------------------------------------------------------------------------------------------------------------------------------------------------------------------------------------------------------------------------------------------------------------------------------------------------------------------------------------------------------------------------------------------------------------------------------------------------------------------------------------------------------------------------------------------------------------------------------------------------------------------------------------------------------------------------------------------------------------------------------------------------------------------------------------------------------------------------------------------------------------------------------------------------------------------------------------------------------------------------------------------------------------------------------------------------------------------------------------------------------------------------------------------------------------------------------------------------------------------------------------------------------------------------------------------------------------------------------------------------------------------------------------------------------------------------------------------------------------------------------------------------------------------------------------------------------------------------------------------------------------------------------------------------------------------------------------------------------------------------------------------------------------------------------------------------------------------------------------------------------------------------------------------------------------------------------------------------------------------------------------------------------------------------------------------------------------------------------------------------------------------------------------------------------------------------------------------------------------------------------------------------------------------------------------------------------------------------------------------------------------------------------------------------------------------------------------------------------------------------------------------------------------------------------------------------------------------------------------------------------------------------------------------------------------------------------------------------------------------------------------------------------------------------------------------------------------------------------------------------------------------------------------------------------------------------------------------------------------------------------------------------------------------------------------------------------------------------------------------------------------------------------------------------------------------------------------------------------------------------------------------------------------------------------------------------------------------------------------------------------------------------------------------------------------------------------------------------------------------------------------------------------------------------------------------------------------------------------------------------------------------------------------------------------------------------------------------------------------------------------------------------------------------------------------------------------------------------------------------------------------------------------------------------------------------------------------------------------------------------------------------------------------------------------------------------------------------------------------------------------------------------------------------------------------------------------------------------------------------------------------------------------------------------------------------------------------------------------------------------------------------------------------------------------------------------------------------------------------------------------------------------------------------------------------------------------------------------------------------------------------------------------------------------------------------------------------------------------------------------------------------------------------------------------------------------------------------------------------------------------------------------------------------------------------------------------------------------------------------------------------------------------------------------------------------------------------------------------------------------------------------------------------------------------------------------------------------------------------------------------------------------------------------------------------------------------------------------------------------------------------------------------------------------------------------------------------------------------------------------------------------------------------------------------------------------------------------------------------------------------------------------------------------------------------------------------------------------------------------------------------------------------------------------------------------------------------------------------------------------------------------------------------------------------------------------------------------------------------------------------------------------------------------------------------------------------------------------------------------------------------------------------------------------------------------------------------------------------------------------------------------------------------------------------------------------------------------------------------------------------------------------------------------------------------------------------------------------------------------------------------------------------------------------------------------------------------------------------------------------------------------------------------------------------------------------------------------------------------------------------------------------------------------------------------------------------------------------------------------------------------------------------------------------------------------------------------------------------------------------------------------------------------------------------------------------------------------------------------------------------------------------------------------------------------------------------------------------------------------------------------------------------------------------------------------------------------------------------------------------------------------------------------------------------------------------------------------------------------------------------------------------------------------------------------------------------------------------------------------------------------------------------------------------------------------------------------------------------------------------------------------------------------------------------------------------------------------------------------------------------------------------------------------------------------------------------------------------------------------------------------------------------------------------------------------------------------------------------------------------------------------------------------------------------------------------------------------------------------------------------------------------------------------------------------------------------------------------------------------------------------------------------------------------------------------------------------------------------------------------------------------------------------------------------------------------------------------------------------------------------------------------------------------------------------------------------------------------------------------------------------------------------------------------------------------------------------------------------------------------------------------------------------------------------------------------------------------------------------------------------------------------------------------------------------------------------------------------------------------------------------------------------------------------------------------------------------------------------------------------------------------|----------------------------------------------------------------------------------------------------------------------------------------------------------------------------------------------------------------------------------------------------------------------------------------------------------------------------------|-------------------------------------------------------------------------------------------------------------------------------------------------------------------------------------------------------------------------------------------------------------------------------------------------------------------------------------------------------------------------------------------------------------|---------------------------------------------------------------------------------------------------------------------------------------------------------------------------------------------------------------------------------------------------------------------------------------------------------------------------------------------------------------------------------------------------------------------------------------------------------------------------------------------------------------|---------------------------------------------------------------------------------------------------------------------------------------------------------------------------------------------------------------------------------------------------------------------------------------------------------------------------------------------------------------------------------------------------------------------------------------------------------------------------------------------------------------------------------------------------------------------------------|-------------------------------------------------------------------------------------------------------------------------------------------------------------------------------------------------------------------------------------------------------------------------------------------------------------------------------------------------------------------------------------------------------------------------------------------------------------------------------------------------------------------------------------------------------------------------------------------------------------------------------------------------------------------------------------------------------------------------------------------------------------------------------------------------------------------------------------------------------------------------------------------------------------------------------------------------------------------------------------------------------------------------------------------------------------------------------------------------------------------------------------------------------------------------------------------------------------------------------------------------------------------------------------------------------------------------------------------------------------------------------------------------------------------------------------------------------------------------------------------------------------------------------------------------------------------------------------------------------------------------------------------------------------------------------------------------------------------------------------------------------------------------------------------------------------------------------------------------------------------------------------------------------------------------------------------------------------------------------------------------------------------------------------------------------------------------------------------------------------------------------------------------------------------------------------------------------------------------------------------------------------------------------------------------------------------------------------------------------------------------------------------------------------------------------------------------------------------------------------------------------------------------------------------------------------------------------------------------------------------------------------------------------------------------------------------------------------------------------------------------------------------------------------------------------------------------------------------------------------------------------------------------------------------------------------------------------------------------------------------------------------------------------------------------------------------------------------------------------------------------------------------------------------------------------------------------------------------------------------------------------------------------------------------------------------------------------------------------------------------------------------------------------------------------------------------------------------------------------------------------------------------------------------------------------------------------------------------------------------------------------------------------------------------------------------------------------------------------------------------------------------------------------------------------------------------------------------------------------------------------------------------------------------------------------------------------------------------------------------------------------------------------------------------------------------------------------------------------------------------------------------------------------------------------------------------------------------------------------------------------------------------------------------------------------------------------------------------------------------------------------------------------------------------------------------------------------------------------------------------------------------------------------------------------------------------------------------------------------------------------------------------------------------------------------------------------------------------------------------------------------------------------------------------------------------------------------------------------------------------------------------------------------------------------------------------------------------------------------------------------------------------------------------------------------------------------------------------------------------------------------------------------------------------------------------------------------------------------------------------------------------------------------------------------------------------------------------------------------------------------------------------------------------------------------------------------------------------------------------------------------------------------------------------------------------------------------------------------------------------------------------------------------------------------------------------------------------------------------------------------------------------------------------------------------------------------------------------------------------------------------------------------------------------------------------------------------------------------------------------------------------------------------------------------------------------------------------------------------------------------------------------------------------------------------------------------------------------------------------------------------------------------------------------------------------------------------------------------------------------------------------------------------------------------------------------------------------------------------------------------------------------------------------------------------------------------------------------------------------------------------------------------------------------------------------------------------------------------------------------------------------------------------------------------------------------------------------------------------------------------------------------------------------------------------------------------------------------------------------------------------------------------------------------------------------------------------------------------------------------------------------------------------------------------------------------------------------------------------------------------------------------------------------------------------------------------------------------------------------------------------------------------------------------------------------------------------------------------------------------------------------------------------------------------------------------------------------------------------------------------------------------------------------------------------------------------------------------------------------------------------------------------------------------------------------------------------------------------------------------------------------------------------------------------------------------------------------------------------------------------------------------------------------------------------------------------------------------------------------------------------------------------------------------------------------------------------------------------------------------------------------------------------------------------------------------------------------------------------------------------------------------------------------------------------------------------------------------------------------------------------------------------------------------------------------------------------------------------------------------------------------------------------------------------------------------------------------------------------------------------------------------------------------------------------------------------------------------------------------------------------------------------------------------------------------------------------------------------------------------------------------------------------------------------------------------------------------------------------------------------------------------------------------------------------------------------------------------------------------------------------------------------------------------------------------------------------------------------------------------------------------------------------------------------------------------------------------------------------------------------------------------------------------------------------------------------------------------------------------------------------------------------------------------------------------------------------------------------------------------------------------------------------------------------------------------------------------------------------------------------------------------------------------------------------------------------------------------------------------------------------------------------------------------------------------------------------------------------------------------------------------------------------------------------------------------------------------------------------------------------------------------------------------------------------------------------------------------------------------------------------------------------------------------------------------------------------------------------------------------------------------------------------------------------------------------------------------------------------------------------------------------------------------------------------------------------------------------------------------------------------------------------------------------------------------------------------------------------------------------------------------------------------------------------------------------------------------------------------------------------------------------------------------------------------------------------------------------------------------------------------------------------------------------------------------------------------------------------------------------------------------------------------------------------------------------------------------------------------------------------------------------------------------------------------------------------------------------------------------------------------------------------------------------------------------------------------------------------------------------------------------------------------------------------------------------------------------------------------------------------------------------------------------------------------------------------------------------------------------------------------------------------------------------------------------------------------------------------------------------------------------------------------------------------------------------------------------------------------------------------------------------------------------------------------------------------------------------------------------------------------------------------------------------------------------------------------------------------------------------------------------------------------------------------------------------------------------------------------------------------------------------------------------------------------------------------------------------------------------------------------------------------------------------------------------------------------------------------------------------------------------------------------------------------------------------------------------------------------------------------------------------------------------------------------------------------------------------------------------------------------------------------------------------------------------------------------------------------------------------------------------------------------------------------------------------------------------------------------------------------------------------------------------------------------------------------------------------------------------------------------------------------------------------------------------------------------------------------------------------------------------------------------------------------------------------------------------------------------------------------------------------------------------------------------------------------------------------------------------------------------------------------------------------------------------------------------------------------------------------------------------------------------------------------------------------------------------------------------------------------------------------------------------------------------------------------------------------------------------------------------------------------------------------------------------------------------------------------------------------------------------------------------------------------------------------------------------------------------------------------------------------------------------------------------------------------------------------------------------------------------------------------------------------------------------------------------------------------------------------------------------------------------------------------------------------------------------------------------------------------------------------------------------------------------------------------------------------------------------------------------------------------------------------------------------------------------------------------------------------------------------------------------------------------------------------------------------------------------------------------------------------------------------------------------------------------------------------------------------------------------------------------------------------------------------------------------------------------------------------------------------------------------------------------------------------------------------------------------------------------------------------------------------------------------------------------------------------------------------------------------------------------------------------------------------------------------------------------------------------------------------------------------------------------------------------------------------------------------------------------------------------------------------------------------------------------------------------------------------------------------------------------------------------------------------------------------------------------------------------------------------------------------------------------------------------------------------------------------------------------------------------------------------------------------------------------------------------------------------------------------------------------------------------------------------------------------------------------------------------------------------------------------------------------------------------------------------------------------------------------------------------------------------------------------------------------------------------------------------------------------------------------------------------------------------------------------------------------------------------------------------------------------------------------------------------------------------------------------------------------------------------------------------------------------------------------------------------------------------------------------------------------------------------------------------------------------------------------------------------------------------------------------------------------------------------------------------------------------------------------------------------------------------------------------------------------------------------------------------------------------------------------------------------------------------------------------------------------------------------------------------------------------------------------------------------------------------------------------------------------------------------------------------------------------------------------------------------------------------------------------------------------------------------------------------------------------------------------------------------------------------------------------------------------------------------------------------------------------------------------------------------------------------------------------------------------------------------------------------------------------------------------------------------------------------------------------------------------------------------------------------------------------------------------------------------------------------------------------------------------------------------------------------------------------------------------------------------------------------------------------------------------------------------------------------------------------------------------------------------------------------------------------------------------------------------------------------------------------------------------------------------------------------------------------------------------------------------------------------------------------------------------------------------------------------------------------------------------------------------------------------------------------------------------------------------------------------------------------------------------------------------------------------------------------------------------------------------------------------------------------------------------------------------------------------------------------------------------------------------------------------------------------------------------------------------------------------------------------------------------------------------------------------------------------------------------------------------------------------------------------------------------------------------------------------------------------------------------------------------------------------------------------------------------------------------------------------------------------------------------------------------------------------------------------------------------------------------------------------------------------------------------------------------------------------------------------------------------------------------------------------------------------------------------------------------------------------------------------------------------------------------------------------------------------------------------------------------------------------------------------------------------------------------------------------------------------------------------------------------------------------------------------------------------------------------------------------------------------------------------------------------------------------------------------------------------------------------------------------------------------------------------------------------------------------------------------------------------------------------------------------------------------------------------------------------------------------------------------------------------------------------------------------------------------------------------------------------------------------------------------------------------------------------------------------------------------------------------------------------------------------------------------------------------------------------------------------------------------------------------------------------------------------------------------------------------------------------------------------------------------------------------------------------------------------------------------------------------------------------------------------------------------------------------------------------------------------------------------------------------------------------------------------------------------------------------------------------------------------------------------------------------------------------------------------------------------------------------------------------------------------------------------------------------------------------------------------------------------------------------------------------------------------------------------------------------------------------------------------------------------------------------------------------------------------------------------------------------------------------------------------------------------------------------------------------------------------------------------------------------------------------------------------------------------------------------------------------------------------------------------------------------------------------------------------------------------------------------------------------------------------------------------------------------------------------------------------------------------------------------------------------------------------------------------------------------------------------------------------------------------------------------------------------|----------------------------------------------------------------------------------------------------------------------------------------------------------------------------------------------------------------------------------------------------------------------------------------------------------------------------------------------------------------------------------------------------------------------------------------------------------------------------------------------------------------------------------------------------------------------------------------------------------------------------------|----------------------------------------------------------------------------------------------------------------------------------------------------------------------------------------------------------------------------------------------------------------------------------------------------------------------------------------------------------------------------------------------------------------------------------------------------------------------------------------------------------------------------------------------------------------------------------------------------------------------------------------------|---------------------------------------------------------------------------------------------------------------------------------------------------------------------------------------------------------------------------------------------------------------------------------------------------------------------------------------------------------------------------------------------------------------------------------------------------------------------------------------------------------------------------------------------------------------------------------------------------------------------------------------------------------------------------|--------------------------------------------------------------------------------------------------------------------------------------------------------------------------------------------------------------------------------------------------------------------------------------------------------------------------------------------------------------------------------------------------------------------------------------------------------------------------------------------------------------------------------------------------------------------------------------------------------------------------|-----------------------------------------------------------------------------------------------------------------------------------------------------------------------------------------------------------------------------------------------------------------------------------------------------------------------------------------------------------------------------------------------------------------------------------------------------------------------------------------------------------------------------------------------------------------------------------------------------------------------------------------------------------------------------------------------------------------------------------------------------------------------------------------------------------------------|---------------------------------------------------------------------------------------------------------------------------------------------------------------------------------------------------------------------------------------------------------------------------------------------------------------------------------------------------------------------------------------------------------------------------------------------------------------------------------------------------------------------------------------------------------------------------------------------------------------------------------------------------------------------------------------------------------------------------------------------------------------------------------------------------------------------------------------------------------------------------------------------------------------------------------------------------------------------------------------------------------------------------------------------------------------------------------------------------------------------------------------------------------------------------------------------------------------------------------------------------------------------------------------------------------------------------------------------------------------------------------------------------------------------------------------------------------------------------------------------------------------------------------------------------------------------------------------------------------------------------------------------------------------------------------------------------------------------------------------------------------------------------------------------------------------------------------------------------------------------------------------------------------------------------------------------------------------------------------------------------------------------------------------------------------------------------------------------------------------------------------------------------------------------------------------------------------------------------------------------------------------------------------------------------------------------------------------------------------------------------------------------------------------------------------------------------------------------------------------------------------------------------------------------------------------------------------------------------------------------------------------------------------------------------------------------------------------------------------------------------------------------------------------------------------------------------------------------------------------------------------------------------------------------------------------------------------------------------------------------------------------------------------------------------------------------------------------------------------------------------------------------------------------------------------------------------------------------------------------------------------------------------------------------------------------------------------------------------------------------------------------------------------------------------------------------------------------------------------------------------------------------------------------------------------------------------------------------------------------------------------------------------------------------------------------------------------------------------------------------------------------------------------------------------------------------------------------------------------------------------------------------------------------------------------------------------------------------------------------------------------------------------------------------------------------------------------------------------------------------------------------------------------------------------------------------------------------------------------------------------------------------------------------------------------------------------------------------------------------------------------------------------------------------------------------------------------------------------------------------------------------------------------------------------------------------------------------------------------------------------------------------------------------------------------------------------------------------------------------------------------------------------------------------------------------------------------------------------------------------------------------------------------------------------------------------------------------------------------------------------------------------------------------------------------------------------------------------------------------------------------------------------------------------------------------------------------------------------------------------------------------------------------------------------------------------------------------------------------------------------------------------------------------------------------------------------------------------------------------------------------------------------------------------------------------------------------------------------------------------------------------------------------------------------------------------------------------------------------------------------------------------------------------------------------------------------------------------------------------------------------------------------------------------------------------------------------------------------------------------------------------------------------------------------------------------------------------------------------------------------------------------------------------------------------------------------------------------------------------------------------------------------------------------------------------------------------------------------------------------------------------------------------------------------------------------------------------------------------------------------------------------------------------------------------------------------------------------------------------------------------------------------------------------------------------------------------------------------------------------------------------------------------------------------------------------------------------------------------------------------------------------------------------------------------------------------------------------------------------------------------------------------------------------------------------------------------------------------------------------------------------------------------------------------------------------------------------------------------------------------------------------------------------------------------------------------------------------------------------------------------------------------------------------------------------------------------------------------------------------------------------------------------------------------------------------------------------------------------------------------------------------------------------------------------------------------------------------------------------------------------------------------------------------------------------------------------------------------------------------------------------------------------------------------------------------------------------------------------------------------------------------------------------------------------------------------------------------------------------------------------------------------------------------------------------------------------------------------------------------------------------------------------------------------------------------------------------------------------------------------------------------------------------------------------------------------------------------------------------------------------------------------------------------------------------------------------------------------------------------------------------------------------------------------------------------------------------------------------------------------------------------------------------------------------------------------------------------------------------------------------------------------------------------------------------------------------------------------------------------------------------------------------------------------------------------------------------------------------------------------------------------------------------------------------------------------------------------------------------------------------------------------------------------------------------------------------------------------------------------------------------------------------------------------------------------------------------------------------------------------------------------------------------------------------------------------------------------------------------------------------------------------------------------------------------------------------------------------------------------------------------------------------------------------------------------------------------------------------------------------------------------------------------------------------------------------------------------------------------------------------------------------------------------------------------------------------------------------------------------------------------------------------------------------------------------------------------------------------------------------------------------------------------------------------------------------------------------------------------------------------------------------------------------------------------------------------------------------------------------------------------------------------------------------------------------------------------------------------------------------------------------------------------------------------------------------------------------------------------------------------------------------------------------------------------------------------------------------------------------------------------------------------------------------------------------------------------------------------------------------------------------------------------------------------------------------------------------------------------------------------------------------------------------------------------------------------------------------------------------------------------------------------------------------------------------------------------------------------------------------------------------------------------------------------------------------------------------------------------------------------------------------------------------------------------------------------------------------------------------------------------------------------------------------------------------------------------------------------------------------------------------------------------------------------------------------------------------------------------------------------------------------------------------------------------------------------------------------------------------------------------------------------------------------------------------------------------------------------------------------------------------------------------------------------------------------------------------------------------------------------------------------------------------------------------------------------------------------------------------------------------------------------------------------------------------------------------------------------------------------------------------------------------------------------------------------------------------------------------------------------------------------------------------------------------------------------------------------------------------------------------------------------------------------------------------------------------------------------------------------------------------------------------------------------------------------------------------------------------------------------------------------------------------------------------------------------------------------------------------------------------------------------------------------------------------------------------------------------------------------------------------------------------------------------------------------------------------------------------------------------------------------------------------------------------------------------------------------------------------------------------------------------------------------------------------------------------------------------------------------------------------------------------------------------------------------------------------------------------------------------------------------------------------------------------------------------------------------------------------------------------------------------------------------------------------------------------------------------------------------------------------------------------------------------------------------------------------------------------------------------------------------------------------------------------------------------------------------------------------------------------------------------------------------------------------------------------------------------------------------------------------------------------------------------------------------------------------------------------------------------------------------------------------------------------------------------------------------------------------------------------------------------------------------------------------------------------------------------------------------------------------------------------------------------------------------------------------------------------------------------------------------------------------------------------------------------------------------------------------------------------------------------------------------------------------------------------------------------------------------------------------------------------------------------------------------------------------------------------------------------------------------------------------------------------------------------------------------------------------------------------------------------------------------------------------------------------------------------------------------------------------------------------------------------------------------------------------------------------------------------------------------------------------------------------------------------------------------------------------------------------------------------------------------------------------------------------------------------------------------------------------------------------------------------------------------------------------------------------------------------------------------------------------------------------------------------------------------------------------------------------------------------------------------------------------------------------------------------------------------------------------------------------------------------------------------------------------------------------------------------------------------------------------------------------------------------------------------------------------------------------------------------------------------------------------------------------------------------------------------------------------------------------------------------------------------------------------------------------------------------------------------------------------------------------------------------------------------------------------------------------------------------------------------------------------------------------------------------------------------------------------------------------------------------------------------------------------------------------------------------------------------------------------------------------------------------------------------------------------------------------------------------------------------------------------------------------------------------------------------------------------------------------------------------------------------------------------------------------------------------------------------------------------------------------------------------------------------------------------------------------------------------------------------------------------------------------------------------------------------------------------------------------------------------------------------------------------------------------------------------------------------------------------------------------------------------------------------------------------------------------------------------------------------------------------------------------------------------------------------------------------------------------------------------------------------------------------------------------------------------------------------------------------------------------------------------------------------------------------------------------------------------------------------------------------------------------------------------------------------------------------------------------------------------------------------------------------------------------------------------------------------------------------------------------------------------------------------------------------------------------------------------------------------------------------------------------------------------------------------------------------------------------------------------------------------------------------------------------------------------------------------------------------------|--------------------------------------------------------------------------------------------------------------------------------------------------------------------------------------------------------------------------------------------------------------------------------------------------------------------------------------------------------------------------------------------------------------------------------------------------------------------------------------------------------------------------------------------------------------------------------------------------------------------------------------------------------------------------------------------------------------------------------------------------------------------------------------------------------------------------------------------------------------------------------------------------------------------------------------------------------------------------------------------------------------------------------------------------------------------------------------------------------------------------------------------------------------------------------------------------------------------------------------------------------------------------------------------------------------------------------------------------------------------------------------------------------------------------------------------------------------------------------------------------------------------------------------------------------------------------------------------------------------------------------------------------------------------------------------------------------------------------------------------------------------------------------------------------------------------------------------------------------------------------------------------------------------------------------------------------------------------------------------------------------------------------------------------------------------------------------------------------------------------------------------------------------------------------------------------------------------------------------------------------------------------------------------------------------------------------------------------------------------------------------------------------------------------------------------------------------------------------------------------------------------------------------------------------------------------------------------------------------------------------------------------------------------------------------------------------------------------------------------------------------------------------------------------------------------------------------------------------------------------------------------------------------------------------------------------------------------------------------------------------------------------------------------------------------------------------------------------------------------------------------------------------------------------------------------------------------------------------------------------------------------------------------------------------------------------------------------------------------------------------------------------------------------------------------------------------------------------------------------------------------------------------------------------------------------------------------------------------------------------------------------------------------------------------------------------------------------------------------------------------------------------------------------------------------------------------------------------------------------------------------------------------------------------------------------------------------------------------------------------------------------------------------------------------------------------------------------------------------------------------------------------------------------------------------------------------------------------------------------------------------------------------------------------------------------------------------------------------------------------------------------------------------------------------------------------------------------------------------------------------------------------------------------------------------------------------------------------------------------------------------------------------------------------------------------------------------------------------------------------------------------------------------------------------------------------------------------------------------------------------------------------------------------------------------------------------------------------------------------------------------------------------------------------------------------------------------------------------------------------------------------------------------------------------------------------------------------------------------------------------------------------------------------------------------------------------------------------------------------------------------------------------------------------------------------------------------------------------------------------------------------------------------------------------------------------------------------------------------------------------------------------------------------------------------------------------------------------------------------------------------------------------------------------------------------------------------------------------------------------------------------------------------------------------------------------------------------------------------------------------------------------------------------------------------------------------------------------------------------------------------------------------------------------------------------------------------------------------------------------------------------------------------------------------------------------------------------------------------------------------------------------------------------------------------------------------------------------------------------------------------------------------------------------------------------------------------------------------------------------------------------------------------------------------------------------------------------------------------------------------------------------------------------------------------------------------------------------------------------------------------------------------------------------------------------------------------------------------------------------------------------------------------------------------------------------------------------------------------------------------------------------------------------------------------------------------------------------------------------------------------------------------------------------------------------------------------------------------------------------------------------------------------------------------------------------------------------------------------------------------------------------------------------------------------------------------------------------------------------------------------------------------------------------------------------------------------------------------------------------------------------------------------------------------------------------------------------------------------------------------------------------------------------------------------------------------------------------------------------------------------------------------------------------------------------------------------------------------------------------------------------------------------------------------------------------------------------------------------------------------------------------------------------------------------------------------------------------------------------------------------------------------------------------------------------------------------------------------------------------------------------------------------------------------------------------------------------------------------------------------------------------------------------------------------------------------------------------------------------------------------------------------------------------------------------------------------------------------------------------------------------------------------------------------------------------------------------------------------------------------------------------------------------------------------------------------------------------------------------------------------------------------------------------------------------------------------------------------------------------------------------------------------------------------------------------------------------------------------------------------------------------------------------------------------------------------------------------------------------------------------------------------------------------------------------------------------------------------------------------------------------------------------------------------------------------------------------------------------------------------------------------------------------------------------------------------------------------------------------------------------------------------------------------------------------------------------------------------------------------------------------------------------------------------------------------------------------------------------------------------------------------------------------------------------------------------------------------------------------------------------------------------------------------------------------------------------------------------------------------------------------------------------------------------------------------------------------------------------------------------------------------------------------------------------------------------------------------------------------------------------------------------------------------------------------------------------------------------------------------------------------------------------------------------------------------------------------------------------------------------------------------------------------------------------------------------------------------------------------------------------------------------------------------------------------------------------------------------------------------------------------------------------------------------------------------------------------------------------------------------------------------------------------------------------------------------------------------------------------------------------------------------------------------------------------------------------------------------------------------------------------------------------------------------------------------------------------------------------------------------------------------------------------------------------------------------------------------------------------------------------------------------------------------------------------------------------------------------------------------------------------------------------------------------------------------------------------------------------------------------------------------------------------------------------------------------------------------------------------------------------------------------------------------------------------------------------------------------------------------------------------------------------------------------------------------------------------------------------------------------------------------------------------------------------------------------------------------------------------------------------------------------------------------------------------------------------------------------------------------------------------------------------------------------------------------------------------------------------------------------------------------------------------------------------------------------------------------------------------------------------------------------------------------------------------------------------------------------------------------------------------------------------------------------------------------------------------------------------------------------------------------------------------------------------------------------------------------------------------------------------------------------------------------------------------------------------------------------------------------------------------------------------------------------------------------------------------------------------------------------------------------------------------------------------------------------------------------------------------------------------------------------------------------------------------------------------------------------------------------------------------------------------------------------------------------------------------------------------------------------------------------------------------------------------------------------------------------------------------------------------------------------------------------------------------------------------------------------------------------------------------------------------------------------------------------------------------------------------------------------------------------------------------------------------------------------------------------------------------------------------------------------------------------------------------------------------------------------------------------------------------------------------------------------------------------------------------------------------------------------------------------------------------------------------------------------------------------------------------------------------------------------------------------------------------------------------------------------------------------------------------------------------------------------------------------------------------------------------------------------------------------------------------------------------------------------------------------------------------------------------------------------------------------------------------------------------------------------------------------------------------------------------------------------------------------------------------------------------------------------------------------------------------------------------------------------------------------------------------------------------------------------------------------------------------------------------------------------------------------------------------------------------------------------------------------------------------------------------------------------------------------------------------------------------------------------------------------------------------------------------------------------------------------------------------------------------------------------------------------------------------------------------------------------------------------------------------------------------------------------------------------------------------------------------------------------------------------------------------------------------------------------------------------------------------------------------------------------------------------------------------------------------------------------------------------------------------------------------------------------------------------------------------------------------------------------------------------------------------------------------------------------------------------------------------------------------------------------------------------------------------------------------------------------------------------------------------------------------------------------------------------------------------------------------------------------------------------------------------------------------------------------------------------------------------------------------------------------------------------------------------------------------------------------------------------------------------------------------------------------------------------------------------------------------------------------------------------------------------------------------------------------------------------------------------------------------------------------------------------------------------------------------------------------------------------------------------------------------------------------------------------------------------------------------------------------------------------------------------------------------------------------------------------------------------------------------------------------------------------------------------------------------------------------------------------------------------------------------------------------------------------------------------------------------------------------------------------------------------------------------------------------------------------------------------------------------------------------------------------------------------------|-------------------------------------------------------------------------------------------------------------------------------------------------------------------------------------------------------------------------------------------------------------------------------------------------------------------------------------------------------------------------------------------------------------------------------------------------------------------------------------------------------------------------------------------------------------------------------------------------------------------------------------------------------------------------------------------------------------------------------------------------------------------------------------------------------------------------------------------------------------------------------------------------------------------------------------------------------------------------------------------------------------------------------------------------------------------------------------------------------------------------------------------------------------------------------------------------------------------------------------------------------------------------------------------------------------------------------------------------------------------------------------------------------------------------------------------------------------------------------------------------------------------------------------------------------------------------------------------------------------------------------------------------------------------------------------------------------------------------------------------------------------------------------------------------------------------------------------------------------------------------------------------------------------------------------------------------------------------------------------------------------------------------------------------------------------------------------------------------------------------------------------------------------------------------------------------------------------------------------------------------------------------------------------------------------------------------------------------------------------------------------------------------------------------------------------------------------------------------------------------------------------------------------------------------------------------------------------------------------------------------------------------------------------------------------------------------------------------------------------------------------------------------------------------------------------------------------------------------------------------------------------------------------------------------------------------------------------------------------------------------------------------------------------------------------------------------------------------------------------------------------------------------------------------------------------------------------------------------------------------------------------------------------------------------------------------------------------------------------------------------------------------------------------------------------------------------------------------------------------------------------------------------------------------------------------------------------------------------------------------------------------------------------------------------------------------------------------------------------------------------------------------------------------------------------------------------------------------------------------------------------------------------------------------------------------------------------------------------------------------------------------------------------------------------------------------------------------------------------------------------------------------------------------------------------------------------------------------------------------------------------------------------------------------------------------------------------------------------------------------------------------------------------------------------------------------------------------------------------------------------------------------------------------------------------------------------------------------------------------------------------------------------------------------------------------------------------------------------------------------------------------------------------------------------------------------------------------------------------------------------------------------------------------------------------------------------------------------------------------------------------------------------------------------------------------------------------------------------------------------------------------------------------------------------------------------------------------------------------------------------------------------------------------------------------------------------------------------------------------------------------------------------------------------------------------------------------------------------------------------------------------------------------------------------------------------------------------------------------------------------------------------------------------------------------------------------------------------------------------------------------------------------------------------------------------------------------------------------------------------------------------------------------------------------------------------------------------------------------------------------------------------------------------------------------------------------------------------------------------------------------------------------------------------------------------------------------------------------------------------------------------------------------------------------------------------------------------------------------------------------------------------------------------------------------------------------------------------------------------------------------------------------------------------------------------------------------------------------------------------------------------------------------------------------------------------------------------------------------------------------------------------------------------------------------------------------------------------------------------------------------------------------------------------------------------------------------------------------------------------------------------------------------------------------------------------------------------------------------------------------------------------------------------------------------------------------------------------------------------------------------------------------------------------------------------------------------------------------------------------------------------------------------------------------------------------------------------------------------------------------------------------------------------------------------------------------------------------------------------------------------------------------------------------------------------------------------------------------------------------------------------------------------------------------------------------------------------------------------------------------------------------------------------------------------------------------------------------------------------------------------------------------------------------------------------------------------------------------------------------------------------------------------------------------------------------------------------------------------------------------------------------------------------------------------------------------------------------------------------------------------------------------------------------------------------------------------------------------------------------------------------------------------------------------------------------------------------------------------------------------------------------------------------------------------------------------------------------------------------------------------------------------------------------------------------------------------------------------------------------------------------------------------------------------------------------------------------------------------------------------------------------------------------------------------------------------------------------------------------------------------------------------------------------------------------------------------------------------------------------------------------------------------------------------------------------------------------------------------------------------------------------------------------------------------------------------------------------------------------------------------------------------------------------------------------------------------------------------------------------------------------------------------------------------------------------------------------------------------------------------------------------------------------------------------------------------------------------------------------------------------------------------------------------------------------------------------------------------------------------------------------------------------------------------------------------------------------------------------------------------------------------------------------------------------------------------------------------------------------------------------------------------------------------------------------------------------------------------------------------------------------------------------------------------------------------------------------------------------------------------------------------------------------------------------------------------------------------------------------------------------------------------------------------------------------------------------------------------------------------------------------------------------------------------------------------------------------------------------------------------------------------------------------------------------------------------------------------------------------------------------------------------------------------------------------------------------------------------------------------------------------------------------------------------------------------------------------------------------------------------------------------------------------------------------------------------------------------------------------------------------------------------------------------------------------------------------------------------------------------------------------------------------------------------------------------------------------------------------------------------------------------------------------------------------------------------------------------------------------------------------------------------------------------------------------------------------------------------------------------------------------------------------------------------------------------------------------------------------------------------------------------------------------------------------------------------------------------------------------------------------------------------------------------------------------------------------------------------------------------------------------------------------------------------------------------------------------------------------------------------------------------------------------------------------------------------------------------------------------------------------------------------------------------------------------------------------------------------------------------------------------------------------------------------------------------------------------------------------------------------------------------------------------------------------------------------------------------------------------------------------------------------------------------------------------------------------------------------------------------------------------------------------------------------------------------------------------------------------------------------------------------------------------------------------------------------------------------------------------------------------------------------------------------------------------------------------------------------------------------------------------------------------------------------------------------------------------------------------------------------------------------------------------------------------------------------------------------------------------------------------------------------------------------------------------------------------------------------------------------------------------------------------------------------------------------------------------------------------------------------------------------------------------------------------------------------------------------------------------------------------------------------------------------------------------------------------------------------------------------------------------------------------------------------------------------------------------------------------------------------------------------------------------------------------------------------------------------------------------------------------------------------------------------------------------------------------------------------------------------------------------------------------------------------------------------------------------------------------------------------------------------------------------------------------------------------------------------------------------------------------------------------------------------------------------------------------------------------------------------------------------------------------------------------------------------------------------------------------------------------------------------------------------------------------------------------------------------------------------------------------------------------------------------------------------------------------------------------------------------------------------------------------------------------------------------------------------------------------------------------------------------------------------------------------------------------------------------------------------------------------------------------------------------------------------------------------------------------------------------------------------------------------------------------------------------------------------------------------------------------------------------------------------------------------------------------------------------------------------------------------------------------------------------------------------------------------------------------------------------------------------------------------------------------------------------------------------------------------------------------------------------------------------------------------------------------------------------------------------------------------------------------------------------------------------------------------------------------------------------------------------------------------------------------------------------------------------------------------------------------------------------------------------------------------------------------------------------------------------------------------------------------------------------------------------------------------------------------------------------------------------------------------------------------------------------------------------------------------------------------------------------------------------------------------------------------------------------------------------------------------------------------------------------------------------------------------------------------------------------------------------------------------------------------------------------------------------------------------------------------------------------------------------------------------------------------------------------------------------------------------------------------------------------------------------------------------------------------------------------------------------------------------------------------------------------------------------------------------------------------------------------------------------------------|--------------------------------------------------------------------------------------------------------------------------------------------------------------------------------------------------------------------------------------------------------------------------------------------------------------------------------------------------------------------------------------------------------------------------------------------------------------------------------------------------------------------------------------------------------------------------------|------------------------------------------------------------------------------------------------------------------------------------------------------------------------------------------------------------------------------------------------------------------------------------------------------------------------------------------------------------------------------------------------------------------------------------------------------------------------------------------------------------------------------------------------------------------------------------------------------------------------------------------------------------------------------------------------------------------------------------------------------------------------------------------------------------------------------------------------------------------------------------------------------------------------------------------------------------------------------------|-----------------------------------------------------------------------------------------------------------------------------------------------------------------------------------------------------------------------------------------------------------------------------------------------------------------------------------------------------------------------------------------------------------------------------------------------------------------------------------------------------------------------------------------------------------------------------------------------------------------------------------------------------------------------------------------------------------------------------------------------------------------------------------------------------------------------------------------------------------------------------------------------------------------------------------------------------------------------------------------------------------------------------------------------------------------------------------------------------------------------------------------------------------------------------------------------------------------------------------------------------------------------------------------------------------------------------------------------------------------------------------------------------------------------------------------------------------------------------------------------------------------------------------------------------------------------------------------------------------------------------------------------------------------------------------------------------------------------------------------------------------------------------------------------------------------------------------------------------------------------------------------------------------------------------------------------------------------------------------------------------------------------------------------------------------------------------------------------------------------------------------------------------------------------------------------------------------------------------------------------------------------------------------------------------------------------------------------------------------------------------------------------------------------------------------------------------------------------------------------------------------------------------------------------------------------------------------------------------------------------------------------------------------------------------------------------------------------------------------------------------------------------------------------------------------------------------------------------------------------------------------------------------------------------------------------------------------------------------------------------------------------------------------------------------------------------------------------------------------------------------------------------------------------------------------------------------------------------------------------------------------------------------------------------------------------------------------------------------------------------------------------------------------------------------------------------------------------------------------------------------------------------------------------------------------------------------------------------------------------------------------------------------------------------------------------------------------------------------------------------------------------------------------------------------------------------------------------------------------------------------------------------------------------------------------------------------------------------------------------------------------------------------------------------------------------------------------------------------------------------------------------------------------------------------------------------------------------------------------------------------------------------------------------------------------------------------------------------------------------------------------------------------------------------------------------------------------------------------------------------------------------------------------------------------------|---------------------------------------------------------------------------------------------------------------------------------------------------------------------------------------------------------------------------------------------------------------------------------------------------------------------------------------------------------------------------------------------------------------------------------------------------------------------------------------------------------------------------------------------------------------------------------------------------------------------------------------------------------------------------------------------------------------------------------------------------------------------------------------------------------------------------------------------------------------------------------------------------------------------------------------------------------------------------------------------------------------------------------------------------------------------------------------------------------------------------------------------------------------------------------------------------------------------------------------------------------------------------------------------------------------------------------------------------------------------------------------------------------------------------------------------------------------------------------------------------------------------------------------------------------------------------------------------------------------------------------------------------------------------------------------------------------------------------------------------------------------------------------------------------------------------------------------------------------------------------------------------------------------------------------------------------------------------------------------------------------------------------------------------------------------------------------------------------------------------------------------------------------------------------------------------------------------------------------------------------------------------------------------------------------------------------------------------------------------------------------------------------------------------------------------------------------------------------------------------------------------------------------------------------------------------------------------------------------------------------------------------------------------------------------------------------------------------------------------------------------------------------------------------------------------------------------------------------------------------------------------------------------------------------------------------------------------------------------------------|-----------------------------------------------------------------------------------------------------------------------------------------------------------------------------------------------------------------------------------------------------------------------------------------------------------------------------------------------------------------------------------------------------------------------------------------------------------------------------------------------------------------------------------------------------------------------------------------------------------------------------------------------------------------------------------------------------------------------------------------------------------------|--------------------------------------------------------------------------------------------------------------------------------------------------------------------------------------------------------------------------------------------------------------------------------------------------------------------------------------------------------------------------------------------------------------------------------------------------------------------------------------------------------------------------------------------------------------------------------------------------------------------------------------------------------------------------------------------------------------------------------------------------------------------------------------------------------------------------------------------------------------------------------------------------------------------------------------------------------|-----------------------------------------------------------------------------------------------------------------------------------------------------------------------------------|------------------------------------------------------------------------------------------------------------------------------------------------------------------------------------------------------------------------------------------------------------------------------------------------------------------------------------------------------------------------------------------------------------------------------------------------------------------------------------------------------------------------------------------------------------------------------------------------------------------------------------------------------------------------------------------------------------------------------------------------------|---------------------------------------------------------------------------------------------------------------------------------------------------------------------------------------------------------------------------------------------------------------------------------------------------------------------------------------------------------------------------------------------------------------------------------------------------------------------------------------------------------------------------------------------------------------------------------------------------------------------------------------------------------------------------------------------------------------------------|-------------------------------------------------------------------------------------------------------------------------------------------------------------------------------------------------------------------------------------------------------------------------------------------------------------------------------------------------------------------------------------------------------------------------------------------------------------------------------------------------------------------------------------------------------------------------------------------------------------------------------------------------------------------------------------------------------------------------------------------------------------|-------------------------------------------------------------------------------------------------------------------------------------------------------------------------------------------------------------------------------------------------------------------------------------------------------------------------------------------------------------------------------------------------------------------------------------------------------------------------------------------------------------------------------------------------------------------------------------------------------------------------------------------------------------------------------------------------------------------------------------------------------------|-------------------------------------------------------------------------------------------------------------------------------------------------------------------------------------------------------------------------------------------------------------------------------------------------------------------------------------------------------------------------------------------------------------------------------------------------------------------------------------------------------------------------------------------------------------------------------------------------------------------------------------------|-----------------------------------------------------------------------------------------------------------------------------------------------------------------------------------------------------------------------------------------------------------------------------------------------------------------------------------------------------------------------------------------------------------------------------------------------------------------------------------------------------------------------------------------------------------------------------------------------------------------------------------------------------------------------------------------------|-----------------------------------------------------------------------------------------------------------------------------------------------------------------------------------------------------------------------------------------------------------------------------------------------------------------------------------------------------------------------------------------------------------------------------------------------------------------------------------------------------------------------------------------------------------------------------------------------------------------------------------------------------------------------------------------------------------------------------------------------------------------------------------------------------------------------------------------------------------------------------------------------------------------------------------------------|--------------------------------------------------------------------------------------------------------------------------------------------------------------------------------------------------------------------------------------------------------------------------------------------------------------------------------------------------------------------------------------------------------------------------------------------------------------------------------------------------------------------------------------------------------------------------------------------------------------------------------------------------------------------------------------------------------------|-------------------------------------------------------------------------------------------------------------------------------------------------------------------------------------------------------------------------------------------------------------------------------------------------------------------------------------------------------------------------------------------------------------------------------------------------------------------------------------------------------------------------------------------------------------------------------------------------------------------------------------------------------------------------------------------------------------------------------------------------------------|---------------------------------------------------------------------------------------------------------------------------------------------------------------------------------------------------------------------------------------------------------------------------------------------------------------------------------------------------------------------------------------------------------------------------------------------------------------------------------------------------------------------------------------------------------------------------------------------------------------------------------------------------------------------------------------------------------------------------------------------------------------------------------------------------------------------------------------------------------------------------------------------------------------------------------------------------------------------------------------------------------------------------------------------------------------------------------------------------------------------------------------------------------------------------------------------------------------------------------------------------------------------------------------------------------------------------------------------------------------------------------------------------------------------------------------------------------------------------------------------------------------------------------------------------------------------------------------------------------------------------------------------------------------------------------------------------------------------------------------------------------------------------------------------------------------------------------------------------------------------------------------------------------------------------------------------------------------------------------------------------------------------------------------------------------------------------------------------------------------------------------------------------------------------------------------------------------------------------------------------------------------------------------------------------------------------------------------------------------------------------------------------------------------------------------------------------------------------------------------------------------------------------------------------------------------------------------------------------------------------------------------------------------------------------------------------------------------------------------------------------------------------------------------------------------------------------------------------------------------------------------------------------------------------------------------------------------------------------------------------------------------------------------------------------------------------------------------------------------------------------------------------------------------------------------------------------------------------------------------------------------------------------------------------------------------------------------------------------------------------------------------------------------------------------------------------------------------------------------------------------------------------------------------------------------------------------------------------------------------------------------------------------------------------------------------------------------------------------------------------------------------------------------------------------------------------------------------------------------------------------------------------------------------------------------------------------------------------------------------------------------------------------------------------------------------------------------------------------------------------------------------------------------------------------------------------|-------------------------------------------------------------------------------------------------------------------------------------------------------------------------------------------------------------------------------------------------------------------------------------------------------------------------------------------------------------------------------------------------------------------------------------------------------------------------------------------------------------------------------------------------------------------------------------------------------------------------------------------------------|-------------------------------------------------------------------------------------------------------------------------------------------------------------------------------------------------------------------------------------------------------------------------------------------------------------------------------------------------------------------------------------------------------------------------------------------------------------------------------------------------------------------------------------------------------------------------------------------------------------------------------------------------------------------------------------------------------------------------------------------------------------|--------------------------------------------------------------------------------------------------------------------------------------------------------------------------------------------------------------------------------------------------------------------------------------------------------------------------------------------------------------------------------------------------------------------------------------------------------------------------------------------------------------------------------------------------------------------------------------------------------------------------------------------------------------------------------------------------------------------------------------------------------------------------------------------------------------------------------------------------------------------------------------------------------------------------------------------------------------------------------------------------------------------------------------------------------------------------------------------------------------------------------------------------------------------------------------------------------------------------------------------------------------------------------------------------------------------------------------------------------------------------------------------------------------------------------------------------------------------------------------------------------------------------------------------------------------------------------------------------------------------------------------------------------------------------------------------------------------------------------------------------------------------------------------------------------------------------------------------------------------------------------------------------------------------------------------------------------------------------------------------------------------------------------------------------------------------------------------------------------|
|                 |                                 |                                                                                                                                                                                    |                                                                                                                                                                                                                                                                                                                                                                                                                                                                                                                                                                                                                                                                                                                                                                                                                                                                                                                                                                                                                                                                                                                                                                                                                                                                                                                                                                                                                                                                                                                                                                                                                                                                                                                                                                                                                                                                                                                                                                                                                                                                                                                                                                                                                                                                                                                                                                                                                                                                                                                                                                                                                                                                                                                                                                                                                                                                                                                                                                                                                                                                                                                                                                                                                                                                                                                                                                                                                                                                                                                                                                                                                                                                                                                                                                                                                                                                                                                                                                                                                                                                                                                                                                                                                                                                                                                                                                                                                                                                                                                                                                                                                                                                                                                                                                                                                                                                                                                                                                                                                                                                                                                                                                                                                                                                                                                                                                                                                                                                                                                                                                                                                                                                                                                                                                                                                                                                                                                                                                                                                                                                                                                                                                                                                                                                                                                                                                                                                                                                                                                                                                                                                                                                                                                                                                                                                                                                                                                                                                                                                                                                                                                                                                                                                                                                                                                                                                                                                                                                                                                                                                                                                                                                                                                                                                                                                                                                                                                                                                                                                                                                                                                                                                                                                                                                                                                                                                                                                                                                                                                                                                                                                                                                                                                                                                                                                                                                                                                                                                                                                                                                                                                                                                                                                                                                                                                                                                                                                                                                                                                                                                                                                                                                                                                                                                                                                                                                                                                                                                                                                                                                                                                                                                                                                                                                                                                                                                                                                                                                                                                                                                                                                                                                                                                                                                                                                                                                                                                                                                                                                                                                                                                                                                                                                                                                                                                                                                                                                                                                                                                                                                                                                                                                                                                                                                                                                                                                                                                                                                                                                                                                                                                                                                                                                                                                                                                                                                                                                                                                                                                                                                                                                                                                                                                                                                                                                                                                                                                                                                                                                                                                                                                                                                                                                                                                                                                                                                                                                                                                                                                                                                                                                                                                                                                                                                                                                                                                                                                                                                                                                                                                                                                                                                                                                                                                                                                                                                                                                                                                                                                                                                                                                                                                                                                                                                                                                                                                                                                                                                                                                                                                                                                                                                                                                                                                                                                                                                                                                                                                                                                                                                                                                                                                                                                                                                                                                                                                                                                                                                                                                                                                                                                                                                                                                                                                                                                                                                                                                                                                                                                                                                                                                                                                                                                                                                                                                                                                                                                                                                                                                                                                                                                                                                                                                                                                                                                                                                                                                                                                                                                                                                                                                                                                                                                                                                                                                                                                                                                                                                                                                                                                                                                                                                                                                                                                                                                                                                                                                                                                                                                                                                                                                                                                                                                                                                                                                                                                                                                                                                                                                                                                                                                                                                                                                                                                                                                                                                                                                                                                                                                                                                                                                                                                                                                                                                                                                                                                                                                                                                                                                                                                                                                                                                                                                                                                                                                                                                                                                                                                                                                                                                                                                                                                                                                                                                                                                                                                                                                                                                                                                                                                                                                                                                                                                                                                                                                                                                                                                                                                                                                                                                                                                                                                                                                                                                                                                                                                                                                                                                                                                                                                                                                                                                                                                                                                                                                                                                                                                                                                                                                                                                                                                                                                                                                                                                                                                                                                                                                                                                                                                                                                                                                                                                                                                                                                                                                                                                                                                                                                                                                                                                                                                                                                                                                                                                                                                                                                                                                                                                                                                                                                                                                                                                                                                                                                                                                                                                                                                                                                                                                                                                                                                                                                                                                                                                                                                                                                                                                                                                                                                                                                                                                                                                                                                                                                                                                                                                                                                                                                                                                                                                                                                                                                                                                                                                                                                                                                                                                                                                                                                                                                                                                   |                                                                                                                                                                                                                                                                                                                                  |                                                                                                                                                                                                                                                                                                                                                                                                             |                                                                                                                                                                                                                                                                                                                                                                                                                                                                                                               |                                                                                                                                                                                                                                                                                                                                                                                                                                                                                                                                                                                 |                                                                                                                                                                                                                                                                                                                                                                                                                                                                                                                                                                                                                                                                                                                                                                                                                                                                                                                                                                                                                                                                                                                                                                                                                                                                                                                                                                                                                                                                                                                                                                                                                                                                                                                                                                                                                                                                                                                                                                                                                                                                                                                                                                                                                                                                                                                                                                                                                                                                                                                                                                                                                                                                                                                                                                                                                                                                                                                                                                                                                                                                                                                                                                                                                                                                                                                                                                                                                                                                                                                                                                                                                                                                                                                                                                                                                                                                                                                                                                                                                                                                                                                                                                                                                                                                                                                                                                                                                                                                                                                                                                                                                                                                                                                                                                                                                                                                                                                                                                                                                                                                                                                                                                                                                                                                                                                                                                                                                                                                                                                                                                                                                                                                                                                                                                                                                                                                                                                                                                                                                                                                                                                                                                                                                                                                                                                                                                                                                                                                                                                                                                                                                                                                                                                                                                                                                                                                                                                                                                                                                                                                                                                                                                                                                                                                                                                                                                                                                                                                                                                                                                                                                                                                                                                                                                                                                                                                                                                                                                                                                                                                                                                                                                                                                                                                                                                                                                                                                                                                                                                                                                                                                                                                                                                                                                                                                                                                                                                                                                                                                                                                                                                                                                                                                                                                                                                                                                                                                                                                                                                                                                                                                                                                                                                                                                                                                                                                                                                                                                                                                                                                                                                                                                                                                                                                                                                                                                                                                                                                                                                                                                                                                                                                                                                                                                                                                                                                                                                                                                                                                                                                                                                                                                                                                                                                                                                                                                                                                                                                                                                                                                                                                                                                                                                                                                                                                                                                                                                                                                                                                                                                                                                                                                                                                                                                                                                                                                                                                                                                                                                                                                                                                                                                                                                                                                                                                                                                                                                                                                                                                                                                                                                                                                                                                                                                                                                                                                                                                                                                                                                                                                                                                                                                                                                                                                                                                                                                                                                                                                                                                                                                                                                                                                                                                                                                                                                                                                                                                                                                                                                                                                                                                                                                                                                                                                                                                                                                                                                                                                                                                                                                                                                                                                                                                                                                                                                                                                                                                                                                                                                                                                                                                                                                                                                                                                                                                                                                                                                                                                                                                                                                                                                                                                                                                                                                                                                                                                                                                                                                                                                                                                                                                                                                                                                                                                                                                                                                                                                                                                                                                                                                                                                                                                                                                                                                                                                                                                                                                                                                                                                                                                                                                                                                                                                                                                                                                                                                                                                                                                                                                                                                                                                                                                                                                                                                                                                                                                                                                                                                                                                                                                                                                                                                                                                                                                                                                                                                                                                                                                                                                                                                                                                                                                                                                                                                                                                                                                                                                                                                                                                                                                                                                                                                                                                                                                                                                                                                                                                                                                                                                                                                                                                                                                                                                                                                                                                                                                                                                                                                                                                                                                                                                                                                                                                                                                                                                                                                                                                                                                                                                                                                                                                                                                                                                                                                                                                                                                                                                                                                                                                                                                                                                                                                                                                                                                                                                                                                                                                                                                                                                                                                                                                                                                                                                                                                                                                                                                                                                                                                                                                                                                                                                                                                                                                                                                                                                                                                                                                                                                                                                                                                                                                                                                   |                                                                                                                                                                                                                                                                                                                                                                                                                                                                                                                                                                                                                                  |                                                                                                                                                                                                                                                                                                                                                                                                                                                                                                                                                                                                                                              |                                                                                                                                                                                                                                                                                                                                                                                                                                                                                                                                                                                                                                                                           |                                                                                                                                                                                                                                                                                                                                                                                                                                                                                                                                                                                                                          |                                                                                                                                                                                                                                                                                                                                                                                                                                                                                                                                                                                                                                                                                                                                                                                                                       |                                                                                                                                                                                                                                                                                                                                                                                                                                                                                                                                                                                                                                                                                                                                                                                                                                                                                                                                                                                                                                                                                                                                                                                                                                                                                                                                                                                                                                                                                                                                                                                                                                                                                                                                                                                                                                                                                                                                                                                                                                                                                                                                                                                                                                                                                                                                                                                                                                                                                                                                                                                                                                                                                                                                                                                                                                                                                                                                                                                                                                                                                                                                                                                                                                                                                                                                                                                                                                                                                                                                                                                                                                                                                                                                                                                                                                                                                                                                                                                                                                                                                                                                                                                                                                                                                                                                                                                                                                                                                                                                                                                                                                                                                                                                                                                                                                                                                                                                                                                                                                                                                                                                                                                                                                                                                                                                                                                                                                                                                                                                                                                                                                                                                                                                                                                                                                                                                                                                                                                                                                                                                                                                                                                                                                                                                                                                                                                                                                                                                                                                                                                                                                                                                                                                                                                                                                                                                                                                                                                                                                                                                                                                                                                                                                                                                                                                                                                                                                                                                                                                                                                                                                                                                                                                                                                                                                                                                                                                                                                                                                                                                                                                                                                                                                                                                                                                                                                                                                                                                                                                                                                                                                                                                                                                                                                                                                                                                                                                                                                                                                                                                                                                                                                                                                                                                                                                                                                                                                                                                                                                                                                                                                                                                                                                                                                                                                                                                                                                                                                                                                                                                                                                                                                                                                                                                                                                                                                                                                                                                                                                                                                                                                                                                                                                                                                                                                                                                                                                                                                                                                                                                                                                                                                                                                                                                                                                                                                                                                                                                                                                                                                                                                                                                                                                                                                                                                                                                                                                                                                                                                                                                                                                                                                                                                                                                                                                                                                                                                                                                                                                                                                                                                                                                                                                                                                                                                                                                                                                                                                                                                                                                                                                                                                                                                                                                                                                                                                                                                                                                                                                                                                                                                                                                                                                                                                                                                                                                                                                                                                                                                                                                                                                                                                                                                                                                                                                                                                                                                                                                                                                                                                                                                                                                                                                                                                                                                                                                                                                                                                                                                                                                                                                                                                                                                                                                                                                                                                                                                                                                                                                                                                                                                                                                                                                                                                                                                                                                                                                                                                                                                                                                                                                                                                                                                                                                                                                                                                                                                                                                                                                                                                                                                                                                                                                                                                                                                                                                                                                                                                                                                                                                                                                                                                                                                                                                                                                                                                                                                                                                                                                                                                                                                                                                                                                                                                                                                                                                                                                                                                                                                                                                                                                                                                                                                                                                                                                                                                                                                                                                                                                                                                                                                                                                                                                                                                                                                                                                                                                                                                                                                                   |                                                                                                                                                                                                                                                                                                                                                                                                                                                                                                                                                                                                                                                                                                                                                                                                                                                                                                                                                                                                                                                                                                                                                                                                                                                                                                                                                                                                                                                                                                                                                                                                                                                                                                                                                                                                                                                                                                                                                                                                                                                                                                                                                                                                                                                                                                                                                                                                                                                                                                                                                                                                                                                                                                                                                                                                                                                                                                                                                                                                                                                                                                                                                                                                                                                                                                                                                                                                                                                                                                                                                                                                                                                                                                                                                                                                                                                                                                                                                                                                                                                                                                                                                                                                                                                                                                                                                                                                                                                                                                                                                                                                                                                                                                                                                                                                                                                                                                                                                                                                                                                                                                                                                                                                                                                                                                                                                                                                                                                                                                                                                                                                                                                                                                                                                                                                                                                                                                                                                                                                                                                                                                                                                                                                                                                                                                                                                                                                                                                                                                                                                                                                                                                                                                                                                                                                                                                                                                                                                                                                                                                                                                                                                                                                                                                                                                                                                                                                                                                                                                                                                                                                                                                                                                                                                                                                                                                                                                                                                                                                                                                                                                                                                                                                                                                                                                                                                                                                                                                                                                                                                                                                                                                                                                                                                                                                                                                                                                                                                                                                                                                                                                                                                                                                                                                                                                                                                                                                                                                                                                                                                                                                                                                                                                                                                                                                                                                                                                                                                                                                                                                                                                                                                                                                                                                                                                                                                                                                                                                                                                                                                                                                                                                                                                                                                                                                                                                                                                                                                                                                                                                                                                                                                                                                                                                                                                                                                                                                                                                                                                                                                                                                                                                                                                                                                                                                                                                                                                                                                                                                                                                                                                                                                                                                                                                                                                                                                                                                                                                                                                                                                                                                                                                                                                                                                                                                                                                                                                                                                                                                                                                                                                                                                                                                                                                                                                                                                                                                                                                                                                                                                                                                                                                                                                                                                                                                                                                                                                                                                                                                                                                                                                                                                                                                                                                                                                                                                                                                                                                                                                                                                                                                                                                                                                                                                                                                                                                                                                                                                                                                                                                                                                                                                                                                                                                                                                                                                                                                                                                                                                                                                                                                                                                                                                                                                                                                                                                                                                                                                                                                                                                                                                                                                                                                                                                                                                                                                                                                                                                                                                                                                                                                                                                                                                                                                                                                                                                                                                                                                                                                                                                                                                                                                                                                                                                                                                                                                                                                                                                                                                                                                                                                                                                                                                                                                                                                                                                                                                                                                                                                                                                                                                                                                                                                                                                                    | Budgeted                                                                                                                                                                                                                                                                                                                                                                                                                                                                                                                                                                                                                                                                                                                                                                                                                                                                                                                                                                                                                                                                                                                                                                                                                                                                                                                                                                                                                                                                                                                                                                                                                                                                                                                                                                                                                                                                                                                                                                                                                                                                                                                                                                                                                                                                                                                                                                                                                                                                                                                                                                                                                                                                                                                                                                                                                                                                                                                                                                                                                                                                                                                                                                                                                                                                                                                                                                                                                                                                                                                                                                                                                                                                                                                                                                                                                                                                                                                                                                                                                                                                                                                                                                                                                                                                                                                                                                                                                                                                                                                                                                                                                                                                                                                                                                                                                                                                                                                                                                                                                                                                                                                                                                                                                                                                                                                                                                                                                                                                                                                                                                                                                                                                                                                                                                                                                                                                                                                                                                                                                                                                                                                                                                                                                                                                                                                                                                                                                                                                                                                                                                                                                                                                                                                                                                                                                                                                                                                                                                                                                                                                                                                                                                                                                                                                                                                                                                                                                                                                                                                                                                                                                                                                                                                                                                                                                                                                                                                                                                                                                                                                                                                                                                                                                                                                                                                                                                                                                                                                                                                                                                                                                                                                                                                                                                                                                                                                                                                                                                                                                                                                                                                                                                                                                                                                                                                                                                                                                                                                                                                                                                                                                                                                                                                                                                                                                                                                                                                                                                                                                                                                                                                                                                                                                                                                                                                                                                                                                                                                                                                                                                                                                                                                                                                                                                                                                                                                                                                                                                                                                                                                                                                                                                                                                                                                                                                                                                                                                                                                                                                                                                                                                                                                                                                                                                                                                                                                                                                                                                                                                                                                                                                                                                                                                                                                                                                                                                                                                                                                                                                                                                                                                                                                                                                                                                                                                                                                                                                                                                                                                                                                                                                                                                                                                                                                                                                                                                                                                                                                                                                                                                                                                                                                                                                                                                                                                                                                                                                                                                                                                                                                                                                                                                                                                                                                                                                                                                                                                                                                                                                                                                                                                                                                                                                                                                                                                                                                                                                                                                                                                                                                                                                                                                                                                                                                                                                                                                                                                                                                                                                                                                                                                                                                                                                                                                                                                                                                                                                                                                                                                                                                                                                                                                                                                                                                                                                                                                                                                                                                                                                                                                                                                                                                                                                                                                                                                                                                                                                                                                                                                                                                                                                                                                                                                                                                                                                                                                                                                                                                                                                                                                                                                                                                |                                                                                                                                                                                                                                                                                                                                                                                                                                                                                                                                                                                |                                                                                                                                                                                                                                                                                                                                                                                                                                                                                                                                                                                                                                                                                                                                                                                                                                                                                                                                                                                    |                                                                                                                                                                                                                                                                                                                                                                                                                                                                                                                                                                                                                                                                                                                                                                                                                                                                                                                                                                                                                                                                                                                                                                                                                                                                                                                                                                                                                                                                                                                                                                                                                                                                                                                                                                                                                                                                                                                                                                                                                                                                                                                                                                                                                                                                                                                                                                                                                                                                                                                                                                                                                                                                                                                                                                                                                                                                                                                                                                                                                                                                                                                                                                                                                                                                                                                                                                                                                                                                                                                                                                                                                                                                                                                                                                                                                                                                                                                                                                                                                                                                                                                                                                                                                                                                                                                                                                                                                                                                                                                                                           |                                                                                                                                                                                                                                                                                                                                                                                                                                                                                                                                                                                                                                                                                                                                                                                                                                                                                                                                                                                                                                                                                                                                                                                                                                                                                                                                                                                                                                                                                                                                                                                                                                                                                                                                                                                                                                                                                                                                                                                                                                                                                                                                                                                                                                                                                                                                                                                                                                                                                                                                                                                                                                                                                                                                                                                                                                                                                                                                                                                             |                                                                                                                                                                                                                                                                                                                                                                                                                                                                                                                                                                                                                                                                                                                                                                 |                                                                                                                                                                                                                                                                                                                                                                                                                                                                                                                                                                                                                                                                                                                                                                                                                                                                                                                                                        |                                                                                                                                                                                   |                                                                                                                                                                                                                                                                                                                                                                                                                                                                                                                                                                                                                                                                                                                                                      |                                                                                                                                                                                                                                                                                                                                                                                                                                                                                                                                                                                                                                                                                                                           |                                                                                                                                                                                                                                                                                                                                                                                                                                                                                                                                                                                                                                                                                                                                                             |                                                                                                                                                                                                                                                                                                                                                                                                                                                                                                                                                                                                                                                                                                                                                             |                                                                                                                                                                                                                                                                                                                                                                                                                                                                                                                                                                                                                                           |                                                                                                                                                                                                                                                                                                                                                                                                                                                                                                                                                                                                                                                                                               |                                                                                                                                                                                                                                                                                                                                                                                                                                                                                                                                                                                                                                                                                                                                                                                                                                                                                                                                               |                                                                                                                                                                                                                                                                                                                                                                                                                                                                                                                                                                                                                                                                                                              |                                                                                                                                                                                                                                                                                                                                                                                                                                                                                                                                                                                                                                                                                                                                                             |                                                                                                                                                                                                                                                                                                                                                                                                                                                                                                                                                                                                                                                                                                                                                                                                                                                                                                                                                                                                                                                                                                                                                                                                                                                                                                                                                                                                                                                                                                                                                                                                                                                                                                                                                                                                                                                                                                                                                                                                                                                                                                                                                                                                                                                                                                                                                                                                                                                                                                                                                                                                                                                                                                                                                                                                                                                                                                                                                                                                                                                                                                                                                                                                                                                                                                                                                                                                                                                                                                                                                                                                                                                                                                                                                                                                                                                                                                                                                                                                                                                                                                                                                                                             |                                                                                                                                                                                                                                                                                                                                                                                                                                                                                                                                                                                                                                                       |                                                                                                                                                                                                                                                                                                                                                                                                                                                                                                                                                                                                                                                                                                                                                             |                                                                                                                                                                                                                                                                                                                                                                                                                                                                                                                                                                                                                                                                                                                                                                                                                                                                                                                                                                                                                                                                                                                                                                                                                                                                                                                                                                                                                                                                                                                                                                                                                                                                                                                                                                                                                                                                                                                                                                                                                                                                                                        |
| Budget/S        | pending                         |                                                                                                                                                                                    |                                                                                                                                                                                                                                                                                                                                                                                                                                                                                                                                                                                                                                                                                                                                                                                                                                                                                                                                                                                                                                                                                                                                                                                                                                                                                                                                                                                                                                                                                                                                                                                                                                                                                                                                                                                                                                                                                                                                                                                                                                                                                                                                                                                                                                                                                                                                                                                                                                                                                                                                                                                                                                                                                                                                                                                                                                                                                                                                                                                                                                                                                                                                                                                                                                                                                                                                                                                                                                                                                                                                                                                                                                                                                                                                                                                                                                                                                                                                                                                                                                                                                                                                                                                                                                                                                                                                                                                                                                                                                                                                                                                                                                                                                                                                                                                                                                                                                                                                                                                                                                                                                                                                                                                                                                                                                                                                                                                                                                                                                                                                                                                                                                                                                                                                                                                                                                                                                                                                                                                                                                                                                                                                                                                                                                                                                                                                                                                                                                                                                                                                                                                                                                                                                                                                                                                                                                                                                                                                                                                                                                                                                                                                                                                                                                                                                                                                                                                                                                                                                                                                                                                                                                                                                                                                                                                                                                                                                                                                                                                                                                                                                                                                                                                                                                                                                                                                                                                                                                                                                                                                                                                                                                                                                                                                                                                                                                                                                                                                                                                                                                                                                                                                                                                                                                                                                                                                                                                                                                                                                                                                                                                                                                                                                                                                                                                                                                                                                                                                                                                                                                                                                                                                                                                                                                                                                                                                                                                                                                                                                                                                                                                                                                                                                                                                                                                                                                                                                                                                                                                                                                                                                                                                                                                                                                                                                                                                                                                                                                                                                                                                                                                                                                                                                                                                                                                                                                                                                                                                                                                                                                                                                                                                                                                                                                                                                                                                                                                                                                                                                                                                                                                                                                                                                                                                                                                                                                                                                                                                                                                                                                                                                                                                                                                                                                                                                                                                                                                                                                                                                                                                                                                                                                                                                                                                                                                                                                                                                                                                                                                                                                                                                                                                                                                                                                                                                                                                                                                                                                                                                                                                                                                                                                                                                                                                                                                                                                                                                                                                                                                                                                                                                                                                                                                                                                                                                                                                                                                                                                                                                                                                                                                                                                                                                                                                                                                                                                                                                                                                                                                                                                                                                                                                                                                                                                                                                                                                                                                                                                                                                                                                                                                                                                                                                                                                                                                                                                                                                                                                                                                                                                                                                                                                                                                                                                                                                                                                                                                                                                                                                                                                                                                                                                                                                                                                                                                                                                                                                                                                                                                                                                                                                                                                                                                                                                                                                                                                                                                                                                                                                                                                                                                                                                                                                                                                                                                                                                                                                                                                                                                                                                                                                                                                                                                                                                                                                                                                                                                                                                                                                                                                                                                                                                                                                                                                                                                                                                                                                                                                                                                                                                                                                                                                                                                                                                                                                                                                                                                                                                                                                                                                                                                                                                                                                                                                                                                                                                                                                                                                                                                                                                                                                                                                                                                                                                                                                                                                                                                                                                                                                                                                                                                                                                                                                                                                                                                                                                                                                                                                                                                                                                                                                                                                                                                                                                                                                                                                                                                                                                                                                                                                                                                                                                                                                                                                                                                                                                                                                                                                                                                                                                                                                                                                                                                                                                                                                                                                                                                                                                                                                                                                                                                                                                                                                                                                                                                                                                                                                                                                                                                                                                                                                                                                                                                                                                                                                                                                                                                                                                                                                                                                                                                                                                                                                                                                                                                                                                                                                                                                                                                                                                                                                                                                                                                                                                                                                                                                                                                                                                                                                                                                                                                                                                                                                                                                                                                                                                                                                                                                                                                                                                                                                                                   |                                                                                                                                                                                                                                                                                                                                  | YT                                                                                                                                                                                                                                                                                                                                                                                                          | D                                                                                                                                                                                                                                                                                                                                                                                                                                                                                                             | Remaining Br                                                                                                                                                                                                                                                                                                                                                                                                                                                                                                                                                                    | udaet                                                                                                                                                                                                                                                                                                                                                                                                                                                                                                                                                                                                                                                                                                                                                                                                                                                                                                                                                                                                                                                                                                                                                                                                                                                                                                                                                                                                                                                                                                                                                                                                                                                                                                                                                                                                                                                                                                                                                                                                                                                                                                                                                                                                                                                                                                                                                                                                                                                                                                                                                                                                                                                                                                                                                                                                                                                                                                                                                                                                                                                                                                                                                                                                                                                                                                                                                                                                                                                                                                                                                                                                                                                                                                                                                                                                                                                                                                                                                                                                                                                                                                                                                                                                                                                                                                                                                                                                                                                                                                                                                                                                                                                                                                                                                                                                                                                                                                                                                                                                                                                                                                                                                                                                                                                                                                                                                                                                                                                                                                                                                                                                                                                                                                                                                                                                                                                                                                                                                                                                                                                                                                                                                                                                                                                                                                                                                                                                                                                                                                                                                                                                                                                                                                                                                                                                                                                                                                                                                                                                                                                                                                                                                                                                                                                                                                                                                                                                                                                                                                                                                                                                                                                                                                                                                                                                                                                                                                                                                                                                                                                                                                                                                                                                                                                                                                                                                                                                                                                                                                                                                                                                                                                                                                                                                                                                                                                                                                                                                                                                                                                                                                                                                                                                                                                                                                                                                                                                                                                                                                                                                                                                                                                                                                                                                                                                                                                                                                                                                                                                                                                                                                                                                                                                                                                                                                                                                                                                                                                                                                                                                                                                                                                                                                                                                                                                                                                                                                                                                                                                                                                                                                                                                                                                                                                                                                                                                                                                                                                                                                                                                                                                                                                                                                                                                                                                                                                                                                                                                                                                                                                                                                                                                                                                                                                                                                                                                                                                                                                                                                                                                                                                                                                                                                                                                                                                                                                                                                                                                                                                                                                                                                                                                                                                                                                                                                                                                                                                                                                                                                                                                                                                                                                                                                                                                                                                                                                                                                                                                                                                                                                                                                                                                                                                                                                                                                                                                                                                                                                                                                                                                                                                                                                                                                                                                                                                                                                                                                                                                                                                                                                                                                                                                                                                                                                                                                                                                                                                                                                                                                                                                                                                                                                                                                                                                                                                                                                                                                                                                                                                                                                                                                                                                                                                                                                                                                                                                                                                                                                                                                                                                                                                                                                                                                                                                                                                                                                                                                                                                                                                                                                                                                                                                                                                                                                                                                                                                                                                                                                                                                                                                                                                                                                                                                                                                                                                                                                                                                                                                                                                                                                                                                                                                                                                                                                                                                                                                                                                                                                                                                                                                                                                                                                                                                                                                                                                                                                                                                                                                                                                                                                                                                                                                                                                                                                                                                                                                                                                                                                                                                                                                                                                                                                                                                                                                                                                                                                                                                                                                                                                                                                                                                                                                                                                                                                                                                                                                                                                                                                                                                                                                                                                                                                                                                                                                                                                                                                                                                                                                                                                                                                                                                                                                                                                                                                                                                                                                                                                                                                                                                                                                                                                                                                                                                                                                                                                                                                                                                                                                                                                                                                                                                                                                                                                                                                                                                                                                                                                                                                                                                                                                                                                                                                                                                                                                                                                                                                                                                                                                                                                                                                                                                                                                             | Budget                                                                                                                                                                                                                                                                                                                                                                                                                                                                                                                                                                                                                           |                                                                                                                                                                                                                                                                                                                                                                                                                                                                                                                                                                                                                                              |                                                                                                                                                                                                                                                                                                                                                                                                                                                                                                                                                                                                                                                                           |                                                                                                                                                                                                                                                                                                                                                                                                                                                                                                                                                                                                                          | YTD                                                                                                                                                                                                                                                                                                                                                                                                                                                                                                                                                                                                                                                                                                                                                                                                                   | Remaining B                                                                                                                                                                                                                                                                                                                                                                                                                                                                                                                                                                                                                                                                                                                                                                                                                                                                                                                                                                                                                                                                                                                                                                                                                                                                                                                                                                                                                                                                                                                                                                                                                                                                                                                                                                                                                                                                                                                                                                                                                                                                                                                                                                                                                                                                                                                                                                                                                                                                                                                                                                                                                                                                                                                                                                                                                                                                                                                                                                                                                                                                                                                                                                                                                                                                                                                                                                                                                                                                                                                                                                                                                                                                                                                                                                                                                                                                                                                                                                                                                                                                                                                                                                                                                                                                                                                                                                                                                                                                                                                                                                                                                                                                                                                                                                                                                                                                                                                                                                                                                                                                                                                                                                                                                                                                                                                                                                                                                                                                                                                                                                                                                                                                                                                                                                                                                                                                                                                                                                                                                                                                                                                                                                                                                                                                                                                                                                                                                                                                                                                                                                                                                                                                                                                                                                                                                                                                                                                                                                                                                                                                                                                                                                                                                                                                                                                                                                                                                                                                                                                                                                                                                                                                                                                                                                                                                                                                                                                                                                                                                                                                                                                                                                                                                                                                                                                                                                                                                                                                                                                                                                                                                                                                                                                                                                                                                                                                                                                                                                                                                                                                                                                                                                                                                                                                                                                                                                                                                                                                                                                                                                                                                                                                                                                                                                                                                                                                                                                                                                                                                                                                                                                                                                                                                                                                                                                                                                                                                                                                                                                                                                                                                                                                                                                                                                                                                                                                                                                                                                                                                                                                                                                                                                                                                                                                                                                                                                                                                                                                                                                                                                                                                                                                                                                                                                                                                                                                                                                                                                                                                                                                                                                                                                                                                                                                                                                                                                                                                                                                                                                                                                                                                                                                                                                                                                                                                                                                                                                                                                                                                                                                                                                                                                                                                                                                                                                                                                                                                                                                                                                                                                                                                                                                                                                                                                                                                                                                                                                                                                                                                                                                                                                                                                                                                                                                                                                                                                                                                                                                                                                                                                                                                                                                                                                                                                                                                                                                                                                                                                                                                                                                                                                                                                                                                                                                                                                                                                                                                                                                                                                                                                                                                                                                                                                                                                                                                                                                                                                                                                                                                                                                                                                                                                                                                                                                                                                                                                                                                                                                                                                                                                                                                                                                                                                                                                                                                                                                                                                                                                                                                                                                                                                                                                                                                                                                                                                                                                                                                                                                                                                                                                                                                                                                                                                                                                                                                                                                                                                                                                                                                                                                                                                                                                                                                                                                                                                                                                                                                                                                                                                                                                                                                                                                                                                                                                                                                                                                                                                                                                                                                                       | udget                                                                                                                                                                                                                                                                                                                                                                                                                                                                                                                                                                                                                                                                                                                                                                                                                                                                                                                                                                                                                                                                                                                                                                                                                                                                                                                                                                                                                                                                                                                                                                                                                                                                                                                                                                                                                                                                                                                                                                                                                                                                                                                                                                                                                                                                                                                                                                                                                                                                                                                                                                                                                                                                                                                                                                                                                                                                                                                                                                                                                                                                                                                                                                                                                                                                                                                                                                                                                                                                                                                                                                                                                                                                                                                                                                                                                                                                                                                                                                                                                                                                                                                                                                                                                                                                                                                                                                                                                                                                                                                                                                                                                                                                                                                                                                                                                                                                                                                                                                                                                                                                                                                                                                                                                                                                                                                                                                                                                                                                                                                                                                                                                                                                                                                                                                                                                                                                                                                                                                                                                                                                                                                                                                                                                                                                                                                                                                                                                                                                                                                                                                                                                                                                                                                                                                                                                                                                                                                                                                                                                                                                                                                                                                                                                                                                                                                                                                                                                                                                                                                                                                                                                                                                                                                                                                                                                                                                                                                                                                                                                                                                                                                                                                                                                                                                                                                                                                                                                                                                                                                                                                                                                                                                                                                                                                                                                                                                                                                                                                                                                                                                                                                                                                                                                                                                                                                                                                                                                                                                                                                                                                                                                                                                                                                                                                                                                                                                                                                                                                                                                                                                                                                                                                                                                                                                                                                                                                                                                                                                                                                                                                                                                                                                                                                                                                                                                                                                                                                                                                                                                                                                                                                                                                                                                                                                                                                                                                                                                                                                                                                                                                                                                                                                                                                                                                                                                                                                                                                                                                                                                                                                                                                                                                                                                                                                                                                                                                                                                                                                                                                                                                                                                                                                                                                                                                                                                                                                                                                                                                                                                                                                                                                                                                                                                                                                                                                                                                                                                                                                                                                                                                                                                                                                                                                                                                                                                                                                                                                                                                                                                                                                                                                                                                                                                                                                                                                                                                                                                                                                                                                                                                                                                                                                                                                                                                                                                                                                                                                                                                                                                                                                                                                                                                                                                                                                                                                                                                                                                                                                                                                                                                                                                                                                                                                                                                                                                                                                                                                                                                                                                                                                                                                                                                                                                                                                                                                                                                                                                                                                                                                                                                                                                                                                                                                                                                                                                                                                                                                                                                                                                                                                                                                                                                                                                                                                                                                                                                                                                                                                                                                                                                                                                                                                                                                                                                                                                                                                                                                                                                                                                                                                                                                                                                                                                                                              | Spending                                                                                                                                                                                                                                                                                                                                                                                                                                                                                                                                                                                                                                                                                                                                                                                                                                                                                                                                                                                                                                                                                                                                                                                                                                                                                                                                                                                                                                                                                                                                                                                                                                                                                                                                                                                                                                                                                                                                                                                                                                                                                                                                                                                                                                                                                                                                                                                                                                                                                                                                                                                                                                                                                                                                                                                                                                                                                                                                                                                                                                                                                                                                                                                                                                                                                                                                                                                                                                                                                                                                                                                                                                                                                                                                                                                                                                                                                                                                                                                                                                                                                                                                                                                                                                                                                                                                                                                                                                                                                                                                                                                                                                                                                                                                                                                                                                                                                                                                                                                                                                                                                                                                                                                                                                                                                                                                                                                                                                                                                                                                                                                                                                                                                                                                                                                                                                                                                                                                                                                                                                                                                                                                                                                                                                                                                                                                                                                                                                                                                                                                                                                                                                                                                                                                                                                                                                                                                                                                                                                                                                                                                                                                                                                                                                                                                                                                                                                                                                                                                                                                                                                                                                                                                                                                                                                                                                                                                                                                                                                                                                                                                                                                                                                                                                                                                                                                                                                                                                                                                                                                                                                                                                                                                                                                                                                                                                                                                                                                                                                                                                                                                                                                                                                                                                                                                                                                                                                                                                                                                                                                                                                                                                                                                                                                                                                                                                                                                                                                                                                                                                                                                                                                                                                                                                                                                                                                                                                                                                                                                                                                                                                                                                                                                                                                                                                                                                                                                                                                                                                                                                                                                                                                                                                                                                                                                                                                                                                                                                                                                                                                                                                                                                                                                                                                                                                                                                                                                                                                                                                                                                                                                                                                                                                                                                                                                                                                                                                                                                                                                                                                                                                                                                                                                                                                                                                                                                                                                                                                                                                                                                                                                                                                                                                                                                                                                                                                                                                                                                                                                                                                                                                                                                                                                                                                                                                                                                                                                                                                                                                                                                                                                                                                                                                                                                                                                                                                                                                                                                                                                                                                                                                                                                                                                                                                                                                                                                                                                                                                                                                                                                                                                                                                                                                                                                                                                                                                                                                                                                                                                                                                                                                                                                                                                                                                                                                                                                                                                                                                                                                                                                                                                                                                                                                                                                                                                                                                                                                                                                                                                                                                                                                                                                                                                                                                                                                                                                                                                                                                                                                                                                                                                                                                                                                                                                                                                                                                                                                                                                                                                                                                                                                                                                                                |                                                                                                                                                                                                                                                                                                                                                                                                                                                                                                                                                                                |                                                                                                                                                                                                                                                                                                                                                                                                                                                                                                                                                                                                                                                                                                                                                                                                                                                                                                                                                                                    |                                                                                                                                                                                                                                                                                                                                                                                                                                                                                                                                                                                                                                                                                                                                                                                                                                                                                                                                                                                                                                                                                                                                                                                                                                                                                                                                                                                                                                                                                                                                                                                                                                                                                                                                                                                                                                                                                                                                                                                                                                                                                                                                                                                                                                                                                                                                                                                                                                                                                                                                                                                                                                                                                                                                                                                                                                                                                                                                                                                                                                                                                                                                                                                                                                                                                                                                                                                                                                                                                                                                                                                                                                                                                                                                                                                                                                                                                                                                                                                                                                                                                                                                                                                                                                                                                                                                                                                                                                                                                                                                                           | YTD                                                                                                                                                                                                                                                                                                                                                                                                                                                                                                                                                                                                                                                                                                                                                                                                                                                                                                                                                                                                                                                                                                                                                                                                                                                                                                                                                                                                                                                                                                                                                                                                                                                                                                                                                                                                                                                                                                                                                                                                                                                                                                                                                                                                                                                                                                                                                                                                                                                                                                                                                                                                                                                                                                                                                                                                                                                                                                                                                                                         | Remainin                                                                                                                                                                                                                                                                                                                                                                                                                                                                                                                                                                                                                                                                                                                                                        | a Budaet                                                                                                                                                                                                                                                                                                                                                                                                                                                                                                                                                                                                                                                                                                                                                                                                                                                                                                                                               |                                                                                                                                                                                   |                                                                                                                                                                                                                                                                                                                                                                                                                                                                                                                                                                                                                                                                                                                                                      |                                                                                                                                                                                                                                                                                                                                                                                                                                                                                                                                                                                                                                                                                                                           |                                                                                                                                                                                                                                                                                                                                                                                                                                                                                                                                                                                                                                                                                                                                                             | YTD                                                                                                                                                                                                                                                                                                                                                                                                                                                                                                                                                                                                                                                                                                                                                         | Remainin                                                                                                                                                                                                                                                                                                                                                                                                                                                                                                                                                                                                                                  | a Budaet                                                                                                                                                                                                                                                                                                                                                                                                                                                                                                                                                                                                                                                                                      |                                                                                                                                                                                                                                                                                                                                                                                                                                                                                                                                                                                                                                                                                                                                                                                                                                                                                                                                               |                                                                                                                                                                                                                                                                                                                                                                                                                                                                                                                                                                                                                                                                                                              |                                                                                                                                                                                                                                                                                                                                                                                                                                                                                                                                                                                                                                                                                                                                                             |                                                                                                                                                                                                                                                                                                                                                                                                                                                                                                                                                                                                                                                                                                                                                                                                                                                                                                                                                                                                                                                                                                                                                                                                                                                                                                                                                                                                                                                                                                                                                                                                                                                                                                                                                                                                                                                                                                                                                                                                                                                                                                                                                                                                                                                                                                                                                                                                                                                                                                                                                                                                                                                                                                                                                                                                                                                                                                                                                                                                                                                                                                                                                                                                                                                                                                                                                                                                                                                                                                                                                                                                                                                                                                                                                                                                                                                                                                                                                                                                                                                                                                                                                                                             | YTD                                                                                                                                                                                                                                                                                                                                                                                                                                                                                                                                                                                                                                                   | Remaining Bu                                                                                                                                                                                                                                                                                                                                                                                                                                                                                                                                                                                                                                                                                                                                                | Jdaet                                                                                                                                                                                                                                                                                                                                                                                                                                                                                                                                                                                                                                                                                                                                                                                                                                                                                                                                                                                                                                                                                                                                                                                                                                                                                                                                                                                                                                                                                                                                                                                                                                                                                                                                                                                                                                                                                                                                                                                                                                                                                                  |
| Approp          | riation                         | %*                                                                                                                                                                                 | Expense                                                                                                                                                                                                                                                                                                                                                                                                                                                                                                                                                                                                                                                                                                                                                                                                                                                                                                                                                                                                                                                                                                                                                                                                                                                                                                                                                                                                                                                                                                                                                                                                                                                                                                                                                                                                                                                                                                                                                                                                                                                                                                                                                                                                                                                                                                                                                                                                                                                                                                                                                                                                                                                                                                                                                                                                                                                                                                                                                                                                                                                                                                                                                                                                                                                                                                                                                                                                                                                                                                                                                                                                                                                                                                                                                                                                                                                                                                                                                                                                                                                                                                                                                                                                                                                                                                                                                                                                                                                                                                                                                                                                                                                                                                                                                                                                                                                                                                                                                                                                                                                                                                                                                                                                                                                                                                                                                                                                                                                                                                                                                                                                                                                                                                                                                                                                                                                                                                                                                                                                                                                                                                                                                                                                                                                                                                                                                                                                                                                                                                                                                                                                                                                                                                                                                                                                                                                                                                                                                                                                                                                                                                                                                                                                                                                                                                                                                                                                                                                                                                                                                                                                                                                                                                                                                                                                                                                                                                                                                                                                                                                                                                                                                                                                                                                                                                                                                                                                                                                                                                                                                                                                                                                                                                                                                                                                                                                                                                                                                                                                                                                                                                                                                                                                                                                                                                                                                                                                                                                                                                                                                                                                                                                                                                                                                                                                                                                                                                                                                                                                                                                                                                                                                                                                                                                                                                                                                                                                                                                                                                                                                                                                                                                                                                                                                                                                                                                                                                                                                                                                                                                                                                                                                                                                                                                                                                                                                                                                                                                                                                                                                                                                                                                                                                                                                                                                                                                                                                                                                                                                                                                                                                                                                                                                                                                                                                                                                                                                                                                                                                                                                                                                                                                                                                                                                                                                                                                                                                                                                                                                                                                                                                                                                                                                                                                                                                                                                                                                                                                                                                                                                                                                                                                                                                                                                                                                                                                                                                                                                                                                                                                                                                                                                                                                                                                                                                                                                                                                                                                                                                                                                                                                                                                                                                                                                                                                                                                                                                                                                                                                                                                                                                                                                                                                                                                                                                                                                                                                                                                                                                                                                                                                                                                                                                                                                                                                                                                                                                                                                                                                                                                                                                                                                                                                                                                                                                                                                                                                                                                                                                                                                                                                                                                                                                                                                                                                                                                                                                                                                                                                                                                                                                                                                                                                                                                                                                                                                                                                                                                                                                                                                                                                                                                                                                                                                                                                                                                                                                                                                                                                                                                                                                                                                                                                                                                                                                                                                                                                                                                                                                                                                                                                                                                                                                                                                                                                                                                                                                                                                                                                                                                                                                                                                                                                                                                                                                                                                                                                                                                                                                                                                                                                                                                                                                                                                                                                                                                                                                                                                                                                                                                                                                                                                                                                                                                                                                                                                                                                                                                                                                                                                                                                                                                                                                                                                                                                                                                                                                                                                                                                                                                                                                                                                                                                                                                                                                                                                                                                                                                                                                                                                                                                                                                                                                                                                                                                                                                                                                                                                                                                                                                                                                                                                                                                                                                                                                                                                                                                                                                                                                                                                                                                                                                                                                                                                                                                                                                                                                                                                                                                                                                                                                                                                                                                                                                                                                                                                                                                                                                                                                                                                                                                                                                                                                                                                                                                                                                                                                                                                                                                                                                                                                                                                                                                                                                                                                                                                                                                                                                                                                                                                                                                                                                                                                                                                                                                                                                                                                                                                                                                                                                                                                                                                                                                                                                                                                                                                                                                                                                                                                                                                                                                                                                                                                                                                                                                                                                                                                                                                                                                                                                                                                           | Encumber                                                                                                                                                                                                                                                                                                                         | ed Exp&                                                                                                                                                                                                                                                                                                                                                                                                     | Enc                                                                                                                                                                                                                                                                                                                                                                                                                                                                                                           | \$                                                                                                                                                                                                                                                                                                                                                                                                                                                                                                                                                                              | <u>%</u> *                                                                                                                                                                                                                                                                                                                                                                                                                                                                                                                                                                                                                                                                                                                                                                                                                                                                                                                                                                                                                                                                                                                                                                                                                                                                                                                                                                                                                                                                                                                                                                                                                                                                                                                                                                                                                                                                                                                                                                                                                                                                                                                                                                                                                                                                                                                                                                                                                                                                                                                                                                                                                                                                                                                                                                                                                                                                                                                                                                                                                                                                                                                                                                                                                                                                                                                                                                                                                                                                                                                                                                                                                                                                                                                                                                                                                                                                                                                                                                                                                                                                                                                                                                                                                                                                                                                                                                                                                                                                                                                                                                                                                                                                                                                                                                                                                                                                                                                                                                                                                                                                                                                                                                                                                                                                                                                                                                                                                                                                                                                                                                                                                                                                                                                                                                                                                                                                                                                                                                                                                                                                                                                                                                                                                                                                                                                                                                                                                                                                                                                                                                                                                                                                                                                                                                                                                                                                                                                                                                                                                                                                                                                                                                                                                                                                                                                                                                                                                                                                                                                                                                                                                                                                                                                                                                                                                                                                                                                                                                                                                                                                                                                                                                                                                                                                                                                                                                                                                                                                                                                                                                                                                                                                                                                                                                                                                                                                                                                                                                                                                                                                                                                                                                                                                                                                                                                                                                                                                                                                                                                                                                                                                                                                                                                                                                                                                                                                                                                                                                                                                                                                                                                                                                                                                                                                                                                                                                                                                                                                                                                                                                                                                                                                                                                                                                                                                                                                                                                                                                                                                                                                                                                                                                                                                                                                                                                                                                                                                                                                                                                                                                                                                                                                                                                                                                                                                                                                                                                                                                                                                                                                                                                                                                                                                                                                                                                                                                                                                                                                                                                                                                                                                                                                                                                                                                                                                                                                                                                                                                                                                                                                                                                                                                                                                                                                                                                                                                                                                                                                                                                                                                                                                                                                                                                                                                                                                                                                                                                                                                                                                                                                                                                                                                                                                                                                                                                                                                                                                                                                                                                                                                                                                                                                                                                                                                                                                                                                                                                                                                                                                                                                                                                                                                                                                                                                                                                                                                                                                                                                                                                                                                                                                                                                                                                                                                                                                                                                                                                                                                                                                                                                                                                                                                                                                                                                                                                                                                                                                                                                                                                                                                                                                                                                                                                                                                                                                                                                                                                                                                                                                                                                                                                                                                                                                                                                                                                                                                                                                                                                                                                                                                                                                                                                                                                                                                                                                                                                                                                                                                                                                                                                                                                                                                                                                                                                                                                                                                                                                                                                                                                                                                                                                                                                                                                                                                                                                                                                                                                                                                                                                                                                                                                                                                                                                                                                                                                                                                                                                                                                                                                                                                                                                                                                                                                                                                                                                                                                                                                                                                                                                                                                                                                                                                                                                                                                                                                                                                                                                                                                                                                                                                                                                                                                                                                                                                                                                                                                                                                                                                                                                                                                                                                                                                                                                                                                                                                                                                                                                                                                                                                                                                                                                                                                                                                                                                                                                                                                                                                                                                                                                                                                                                                                                                                                                                                                                                                                                                                                                                                                                                                                                                                                                                                                                                                                                                                                                                                                                                                                                                                                                                                                                                                                                        | Appropriation                                                                                                                                                                                                                                                                                                                                                                                                                                                                                                                                                                                                                    | %*                                                                                                                                                                                                                                                                                                                                                                                                                                                                                                                                                                                                                                           | Expense E                                                                                                                                                                                                                                                                                                                                                                                                                                                                                                                                                                                                                                                                 | ncumbered                                                                                                                                                                                                                                                                                                                                                                                                                                                                                                                                                                                                                | Exp & Enc                                                                                                                                                                                                                                                                                                                                                                                                                                                                                                                                                                                                                                                                                                                                                                                                             | 5                                                                                                                                                                                                                                                                                                                                                                                                                                                                                                                                                                                                                                                                                                                                                                                                                                                                                                                                                                                                                                                                                                                                                                                                                                                                                                                                                                                                                                                                                                                                                                                                                                                                                                                                                                                                                                                                                                                                                                                                                                                                                                                                                                                                                                                                                                                                                                                                                                                                                                                                                                                                                                                                                                                                                                                                                                                                                                                                                                                                                                                                                                                                                                                                                                                                                                                                                                                                                                                                                                                                                                                                                                                                                                                                                                                                                                                                                                                                                                                                                                                                                                                                                                                                                                                                                                                                                                                                                                                                                                                                                                                                                                                                                                                                                                                                                                                                                                                                                                                                                                                                                                                                                                                                                                                                                                                                                                                                                                                                                                                                                                                                                                                                                                                                                                                                                                                                                                                                                                                                                                                                                                                                                                                                                                                                                                                                                                                                                                                                                                                                                                                                                                                                                                                                                                                                                                                                                                                                                                                                                                                                                                                                                                                                                                                                                                                                                                                                                                                                                                                                                                                                                                                                                                                                                                                                                                                                                                                                                                                                                                                                                                                                                                                                                                                                                                                                                                                                                                                                                                                                                                                                                                                                                                                                                                                                                                                                                                                                                                                                                                                                                                                                                                                                                                                                                                                                                                                                                                                                                                                                                                                                                                                                                                                                                                                                                                                                                                                                                                                                                                                                                                                                                                                                                                                                                                                                                                                                                                                                                                                                                                                                                                                                                                                                                                                                                                                                                                                                                                                                                                                                                                                                                                                                                                                                                                                                                                                                                                                                                                                                                                                                                                                                                                                                                                                                                                                                                                                                                                                                                                                                                                                                                                                                                                                                                                                                                                                                                                                                                                                                                                                                                                                                                                                                                                                                                                                                                                                                                                                                                                                                                                                                                                                                                                                                                                                                                                                                                                                                                                                                                                                                                                                                                                                                                                                                                                                                                                                                                                                                                                                                                                                                                                                                                                                                                                                                                                                                                                                                                                                                                                                                                                                                                                                                                                                                                                                                                                                                                                                                                                                                                                                                                                                                                                                                                                                                                                                                                                                                                                                                                                                                                                                                                                                                                                                                                                                                                                                                                                                                                                                                                                                                                                                                                                                                                                                                                                                                                                                                                                                                                                                                                                                                                                                                                                                                                                                                                                                                                                                                                                                                                                                                                                                                                                                                                                                                                                                                                                                                                                                                                                                                                                                                                                                                                                                                                                                                                                                                                                                                                                                                                                                                                                                                                                                                                                                                                                                                                                                                                                                                                                                                                                                                                                                                                                                                                                                                                                                                                                                                                                                 | <u>%*</u>                                                                                                                                                                                                                                                                                                                                                                                                                                                                                                                                                                                                                                                                                                                                                                                                                                                                                                                                                                                                                                                                                                                                                                                                                                                                                                                                                                                                                                                                                                                                                                                                                                                                                                                                                                                                                                                                                                                                                                                                                                                                                                                                                                                                                                                                                                                                                                                                                                                                                                                                                                                                                                                                                                                                                                                                                                                                                                                                                                                                                                                                                                                                                                                                                                                                                                                                                                                                                                                                                                                                                                                                                                                                                                                                                                                                                                                                                                                                                                                                                                                                                                                                                                                                                                                                                                                                                                                                                                                                                                                                                                                                                                                                                                                                                                                                                                                                                                                                                                                                                                                                                                                                                                                                                                                                                                                                                                                                                                                                                                                                                                                                                                                                                                                                                                                                                                                                                                                                                                                                                                                                                                                                                                                                                                                                                                                                                                                                                                                                                                                                                                                                                                                                                                                                                                                                                                                                                                                                                                                                                                                                                                                                                                                                                                                                                                                                                                                                                                                                                                                                                                                                                                                                                                                                                                                                                                                                                                                                                                                                                                                                                                                                                                                                                                                                                                                                                                                                                                                                                                                                                                                                                                                                                                                                                                                                                                                                                                                                                                                                                                                                                                                                                                                                                                                                                                                                                                                                                                                                                                                                                                                                                                                                                                                                                                                                                                                                                                                                                                                                                                                                                                                                                                                                                                                                                                                                                                                                                                                                                                                                                                                                                                                                                                                                                                                                                                                                                                                                                                                                                                                                                                                                                                                                                                                                                                                                                                                                                                                                                                                                                                                                                                                                                                                                                                                                                                                                                                                                                                                                                                                                                                                                                                                                                                                                                                                                                                                                                                                                                                                                                                                                                                                                                                                                                                                                                                                                                                                                                                                                                                                                                                                                                                                                                                                                                                                                                                                                                                                                                                                                                                                                                                                                                                                                                                                                                                                                                                                                                                                                                                                                                                                                                                                                                                                                                                                                                                                                                                                                                                                                                                                                                                                                                                                                                                                                                                                                                                                                                                                                                                                                                                                                                                                                                                                                                                                                                                                                                                                                                                                                                                                                                                                                                                                                                                                                                                                                                                                                                                                                                                                                                                                                                                                                                                                                                                                                                                                                                                                                                                                                                                                                                                                                                                                                                                                                                                                                                                                                                                                                                                                                                                                                                                                                                                                                                                                                                                                                                                                                                                                                                                                                                                                                                                                                                                                                                                                                                                                                                                                                                                                                                                                                                                                                                                                          | Appropriation                                                                                                                                                                                                                                                                                                                                                                                                                                                                                                                                                                                                                                                                                                                                                                                                                                                                                                                                                                                                                                                                                                                                                                                                                                                                                                                                                                                                                                                                                                                                                                                                                                                                                                                                                                                                                                                                                                                                                                                                                                                                                                                                                                                                                                                                                                                                                                                                                                                                                                                                                                                                                                                                                                                                                                                                                                                                                                                                                                                                                                                                                                                                                                                                                                                                                                                                                                                                                                                                                                                                                                                                                                                                                                                                                                                                                                                                                                                                                                                                                                                                                                                                                                                                                                                                                                                                                                                                                                                                                                                                                                                                                                                                                                                                                                                                                                                                                                                                                                                                                                                                                                                                                                                                                                                                                                                                                                                                                                                                                                                                                                                                                                                                                                                                                                                                                                                                                                                                                                                                                                                                                                                                                                                                                                                                                                                                                                                                                                                                                                                                                                                                                                                                                                                                                                                                                                                                                                                                                                                                                                                                                                                                                                                                                                                                                                                                                                                                                                                                                                                                                                                                                                                                                                                                                                                                                                                                                                                                                                                                                                                                                                                                                                                                                                                                                                                                                                                                                                                                                                                                                                                                                                                                                                                                                                                                                                                                                                                                                                                                                                                                                                                                                                                                                                                                                                                                                                                                                                                                                                                                                                                                                                                                                                                                                                                                                                                                                                                                                                                                                                                                                                                                                                                                                                                                                                                                                                                                                                                                                                                                                                                                                                                                                                                                                                                                                                                                                                                                                                                                                                                                                                                                                                                                                                                                                                                                                                                                                                                                                                                                                                                                                                                                                                                                                                                                                                                                                                                                                                                                                                                                                                                                                                                                                                                                                                                                                                                                                                                                                                                                                                                                                                                                                                                                                                                                                                                                                                                                                                                                                                                                                                                                                                                                                                                                                                                                                                                                                                                                                                                                                                                                                                                                                                                                                                                                                                                                                                                                                                                                                                                                                                                                                                                                                                                                                                                                                                                                                                                                                                                                                                                                                                                                                                                                                                                                                                                                                                                                                                                                                                                                                                                                                                                                                                                                                                                                                                                                                                                                                                                                                                                                                                                                                                                                                                                                                                                                                                                                                                                                                                                                                                                                                                                                                                                                                                                                                                                                                                                                                                                                                                                                                                                                                                                                                                                                                                                                                                                                                                                                                                                                                                                                                                                                                                                                                                                                                                                                                                                                                                                                                                                                                                                           | %*                                                                                                                                                                                                                                                                                                                                                                                                                                                                                                                                                                             | Expense                                                                                                                                                                                                                                                                                                                                                                                                                                                                                                                                                                                                                                                                                                                                                                                                                                                                                                                                                                            | Encumbered                                                                                                                                                                                                                                                                                                                                                                                                                                                                                                                                                                                                                                                                                                                                                                                                                                                                                                                                                                                                                                                                                                                                                                                                                                                                                                                                                                                                                                                                                                                                                                                                                                                                                                                                                                                                                                                                                                                                                                                                                                                                                                                                                                                                                                                                                                                                                                                                                                                                                                                                                                                                                                                                                                                                                                                                                                                                                                                                                                                                                                                                                                                                                                                                                                                                                                                                                                                                                                                                                                                                                                                                                                                                                                                                                                                                                                                                                                                                                                                                                                                                                                                                                                                                                                                                                                                                                                                                                                                                                                                                                | Exp & Enc                                                                                                                                                                                                                                                                                                                                                                                                                                                                                                                                                                                                                                                                                                                                                                                                                                                                                                                                                                                                                                                                                                                                                                                                                                                                                                                                                                                                                                                                                                                                                                                                                                                                                                                                                                                                                                                                                                                                                                                                                                                                                                                                                                                                                                                                                                                                                                                                                                                                                                                                                                                                                                                                                                                                                                                                                                                                                                                                                                                   | 5                                                                                                                                                                                                                                                                                                                                                                                                                                                                                                                                                                                                                                                                                                                                                               | %*                                                                                                                                                                                                                                                                                                                                                                                                                                                                                                                                                                                                                                                                                                                                                                                                                                                                                                                                                     | Budget                                                                                                                                                                            | %*                                                                                                                                                                                                                                                                                                                                                                                                                                                                                                                                                                                                                                                                                                                                                   | Expense                                                                                                                                                                                                                                                                                                                                                                                                                                                                                                                                                                                                                                                                                                                   | Encumbere                                                                                                                                                                                                                                                                                                                                                                                                                                                                                                                                                                                                                                                                                                                                                   | d Exp & Enc                                                                                                                                                                                                                                                                                                                                                                                                                                                                                                                                                                                                                                                                                                                                                 | \$                                                                                                                                                                                                                                                                                                                                                                                                                                                                                                                                                                                                                                        | %*                                                                                                                                                                                                                                                                                                                                                                                                                                                                                                                                                                                                                                                                                            | Budget                                                                                                                                                                                                                                                                                                                                                                                                                                                                                                                                                                                                                                                                                                                                                                                                                                                                                                                                        | %*                                                                                                                                                                                                                                                                                                                                                                                                                                                                                                                                                                                                                                                                                                           | Expense En                                                                                                                                                                                                                                                                                                                                                                                                                                                                                                                                                                                                                                                                                                                                                  | umbered E                                                                                                                                                                                                                                                                                                                                                                                                                                                                                                                                                                                                                                                                                                                                                                                                                                                                                                                                                                                                                                                                                                                                                                                                                                                                                                                                                                                                                                                                                                                                                                                                                                                                                                                                                                                                                                                                                                                                                                                                                                                                                                                                                                                                                                                                                                                                                                                                                                                                                                                                                                                                                                                                                                                                                                                                                                                                                                                                                                                                                                                                                                                                                                                                                                                                                                                                                                                                                                                                                                                                                                                                                                                                                                                                                                                                                                                                                                                                                                                                                                                                                                                                                                                   |                                                                                                                                                                                                                                                                                                                                                                                                                                                                                                                                                                                                                                                       |                                                                                                                                                                                                                                                                                                                                                                                                                                                                                                                                                                                                                                                                                                                                                             | <u>%</u> *                                                                                                                                                                                                                                                                                                                                                                                                                                                                                                                                                                                                                                                                                                                                                                                                                                                                                                                                                                                                                                                                                                                                                                                                                                                                                                                                                                                                                                                                                                                                                                                                                                                                                                                                                                                                                                                                                                                                                                                                                                                                                             |
|                 |                                 |                                                                                                                                                                                    |                                                                                                                                                                                                                                                                                                                                                                                                                                                                                                                                                                                                                                                                                                                                                                                                                                                                                                                                                                                                                                                                                                                                                                                                                                                                                                                                                                                                                                                                                                                                                                                                                                                                                                                                                                                                                                                                                                                                                                                                                                                                                                                                                                                                                                                                                                                                                                                                                                                                                                                                                                                                                                                                                                                                                                                                                                                                                                                                                                                                                                                                                                                                                                                                                                                                                                                                                                                                                                                                                                                                                                                                                                                                                                                                                                                                                                                                                                                                                                                                                                                                                                                                                                                                                                                                                                                                                                                                                                                                                                                                                                                                                                                                                                                                                                                                                                                                                                                                                                                                                                                                                                                                                                                                                                                                                                                                                                                                                                                                                                                                                                                                                                                                                                                                                                                                                                                                                                                                                                                                                                                                                                                                                                                                                                                                                                                                                                                                                                                                                                                                                                                                                                                                                                                                                                                                                                                                                                                                                                                                                                                                                                                                                                                                                                                                                                                                                                                                                                                                                                                                                                                                                                                                                                                                                                                                                                                                                                                                                                                                                                                                                                                                                                                                                                                                                                                                                                                                                                                                                                                                                                                                                                                                                                                                                                                                                                                                                                                                                                                                                                                                                                                                                                                                                                                                                                                                                                                                                                                                                                                                                                                                                                                                                                                                                                                                                                                                                                                                                                                                                                                                                                                                                                                                                                                                                                                                                                                                                                                                                                                                                                                                                                                                                                                                                                                                                                                                                                                                                                                                                                                                                                                                                                                                                                                                                                                                                                                                                                                                                                                                                                                                                                                                                                                                                                                                                                                                                                                                                                                                                                                                                                                                                                                                                                                                                                                                                                                                                                                                                                                                                                                                                                                                                                                                                                                                                                                                                                                                                                                                                                                                                                                                                                                                                                                                                                                                                                                                                                                                                                                                                                                                                                                                                                                                                                                                                                                                                                                                                                                                                                                                                                                                                                                                                                                                                                                                                                                                                                                                                                                                                                                                                                                                                                                                                                                                                                                                                                                                                                                                                                                                                                                                                                                                                                                                                                                                                                                                                                                                                                                                                                                                                                                                                                                                                                                                                                                                                                                                                                                                                                                                                                                                                                                                                                                                                                                                                                                                                                                                                                                                                                                                                                                                                                                                                                                                                                                                                                                                                                                                                                                                                                                                                                                                                                                                                                                                                                                                                                                                                                                                                                                                                                                                                                                                                                                                                                                                                                                                                                                                                                                                                                                                                                                                                                                                                                                                                                                                                                                                                                                                                                                                                                                                                                                                                                                                                                                                                                                                                                                                                                                                                                                                                                                                                                                                                                                                                                                                                                                                                                                                                                                                                                                                                                                                                                                                                                                                                                                                                                                                                                                                                                                                                                                                                                                                                                                                                                                                                                                                                                                                                                                                                                                                                                                                                                                                                                                                                                                                                                                                                                                                                                                                                                                                                                                                                                                                                                                                                                                                                                                                                                                                                                                                                                                                                                                                                                                                                                                                                                                                                                                                                                                                                                                                                                                                                                                                                                                                                                                                                                                                                                                                                                                                                                                                                                                                                                                                                                                                                                                                                                                                                                                                                                                                                                                                                                                                                                                                                                                                                                                                                                                                                                                                                                                                                                                                                                                                                                                                                                                                                                                                                                                                                                                                                                                                                                                                                                                                                                                                                                                                                                                                                                                                                                                                                                                                                                                                                                                                                                                                                                                                                                                                                                                                                                                                                                                                                                                                                                                                                                                                                                                                                                                                                                                                                                                                                                                                                                                                                                                                                                                                                                                   |                                                                                                                                                                                                                                                                                                                                  |                                                                                                                                                                                                                                                                                                                                                                                                             |                                                                                                                                                                                                                                                                                                                                                                                                                                                                                                               |                                                                                                                                                                                                                                                                                                                                                                                                                                                                                                                                                                                 |                                                                                                                                                                                                                                                                                                                                                                                                                                                                                                                                                                                                                                                                                                                                                                                                                                                                                                                                                                                                                                                                                                                                                                                                                                                                                                                                                                                                                                                                                                                                                                                                                                                                                                                                                                                                                                                                                                                                                                                                                                                                                                                                                                                                                                                                                                                                                                                                                                                                                                                                                                                                                                                                                                                                                                                                                                                                                                                                                                                                                                                                                                                                                                                                                                                                                                                                                                                                                                                                                                                                                                                                                                                                                                                                                                                                                                                                                                                                                                                                                                                                                                                                                                                                                                                                                                                                                                                                                                                                                                                                                                                                                                                                                                                                                                                                                                                                                                                                                                                                                                                                                                                                                                                                                                                                                                                                                                                                                                                                                                                                                                                                                                                                                                                                                                                                                                                                                                                                                                                                                                                                                                                                                                                                                                                                                                                                                                                                                                                                                                                                                                                                                                                                                                                                                                                                                                                                                                                                                                                                                                                                                                                                                                                                                                                                                                                                                                                                                                                                                                                                                                                                                                                                                                                                                                                                                                                                                                                                                                                                                                                                                                                                                                                                                                                                                                                                                                                                                                                                                                                                                                                                                                                                                                                                                                                                                                                                                                                                                                                                                                                                                                                                                                                                                                                                                                                                                                                                                                                                                                                                                                                                                                                                                                                                                                                                                                                                                                                                                                                                                                                                                                                                                                                                                                                                                                                                                                                                                                                                                                                                                                                                                                                                                                                                                                                                                                                                                                                                                                                                                                                                                                                                                                                                                                                                                                                                                                                                                                                                                                                                                                                                                                                                                                                                                                                                                                                                                                                                                                                                                                                                                                                                                                                                                                                                                                                                                                                                                                                                                                                                                                                                                                                                                                                                                                                                                                                                                                                                                                                                                                                                                                                                                                                                                                                                                                                                                                                                                                                                                                                                                                                                                                                                                                                                                                                                                                                                                                                                                                                                                                                                                                                                                                                                                                                                                                                                                                                                                                                                                                                                                                                                                                                                                                                                                                                                                                                                                                                                                                                                                                                                                                                                                                                                                                                                                                                                                                                                                                                                                                                                                                                                                                                                                                                                                                                                                                                                                                                                                                                                                                                                                                                                                                                                                                                                                                                                                                                                                                                                                                                                                                                                                                                                                                                                                                                                                                                                                                                                                                                                                                                                                                                                                                                                                                                                                                                                                                                                                                                                                                                                                                                                                                                                                                                                                                                                                                                                                                                                                                                                                                                                                                                                                                                                                                                                                                                                                                                                                                                                                                                                                                                                                                                                                                                                                                                                                                                                                                                                                                                                                                                                                                                                                                                                                                                                                                                                                                                                                                                                                                                                                                                                                                                                                                                                                                                                                                                                                                                                                                                                                                                                                                                                                                                                                                                                                                                                                                                                                                                                                                                                                                                                                                                                                                                                                                                                                                                                                                                                                                                                                                                                                                                                                                                                                                                                                                                                                                                                                                                                                                                                                                                                                                                                                                                                                                                                                                                                                                                                                                                                                                                                                                                                                                                                                                                                                                                                                                                                                                                                                                                                                                                                                                                                                                                                                                                                                                                                                                                                                                                                                                                                                                                                                                   |                                                                                                                                                                                                                                                                                                                                                                                                                                                                                                                                                                                                                                  |                                                                                                                                                                                                                                                                                                                                                                                                                                                                                                                                                                                                                                              |                                                                                                                                                                                                                                                                                                                                                                                                                                                                                                                                                                                                                                                                           |                                                                                                                                                                                                                                                                                                                                                                                                                                                                                                                                                                                                                          |                                                                                                                                                                                                                                                                                                                                                                                                                                                                                                                                                                                                                                                                                                                                                                                                                       |                                                                                                                                                                                                                                                                                                                                                                                                                                                                                                                                                                                                                                                                                                                                                                                                                                                                                                                                                                                                                                                                                                                                                                                                                                                                                                                                                                                                                                                                                                                                                                                                                                                                                                                                                                                                                                                                                                                                                                                                                                                                                                                                                                                                                                                                                                                                                                                                                                                                                                                                                                                                                                                                                                                                                                                                                                                                                                                                                                                                                                                                                                                                                                                                                                                                                                                                                                                                                                                                                                                                                                                                                                                                                                                                                                                                                                                                                                                                                                                                                                                                                                                                                                                                                                                                                                                                                                                                                                                                                                                                                                                                                                                                                                                                                                                                                                                                                                                                                                                                                                                                                                                                                                                                                                                                                                                                                                                                                                                                                                                                                                                                                                                                                                                                                                                                                                                                                                                                                                                                                                                                                                                                                                                                                                                                                                                                                                                                                                                                                                                                                                                                                                                                                                                                                                                                                                                                                                                                                                                                                                                                                                                                                                                                                                                                                                                                                                                                                                                                                                                                                                                                                                                                                                                                                                                                                                                                                                                                                                                                                                                                                                                                                                                                                                                                                                                                                                                                                                                                                                                                                                                                                                                                                                                                                                                                                                                                                                                                                                                                                                                                                                                                                                                                                                                                                                                                                                                                                                                                                                                                                                                                                                                                                                                                                                                                                                                                                                                                                                                                                                                                                                                                                                                                                                                                                                                                                                                                                                                                                                                                                                                                                                                                                                                                                                                                                                                                                                                                                                                                                                                                                                                                                                                                                                                                                                                                                                                                                                                                                                                                                                                                                                                                                                                                                                                                                                                                                                                                                                                                                                                                                                                                                                                                                                                                                                                                                                                                                                                                                                                                                                                                                                                                                                                                                                                                                                                                                                                                                                                                                                                                                                                                                                                                                                                                                                                                                                                                                                                                                                                                                                                                                                                                                                                                                                                                                                                                                                                                                                                                                                                                                                                                                                                                                                                                                                                                                                                                                                                                                                                                                                                                                                                                                                                                                                                                                                                                                                                                                                                                                                                                                                                                                                                                                                                                                                                                                                                                                                                                                                                                                                                                                                                                                                                                                                                                                                                                                                                                                                                                                                                                                                                                                                                                                                                                                                                                                                                                                                                                                                                                                                                                                                                                                                                                                                                                                                                                                                                                                                                                                                                                                                                                                                                                                                                                                                                                                                                                                                                                                                                                                                                                                                                                                                                                                                                                                                                                                                                                                                                                                                                                                                                                                                                                                                                                                                                                                                                                                                                                                                                                                                                                                                                                                                                                                                                                                                                                                                                                                                                                                                                   |                                                                                                                                                                                                                                                                                                                                                                                                                                                                                                                                                                                                                                                                                                                                                                                                                                                                                                                                                                                                                                                                                                                                                                                                                                                                                                                                                                                                                                                                                                                                                                                                                                                                                                                                                                                                                                                                                                                                                                                                                                                                                                                                                                                                                                                                                                                                                                                                                                                                                                                                                                                                                                                                                                                                                                                                                                                                                                                                                                                                                                                                                                                                                                                                                                                                                                                                                                                                                                                                                                                                                                                                                                                                                                                                                                                                                                                                                                                                                                                                                                                                                                                                                                                                                                                                                                                                                                                                                                                                                                                                                                                                                                                                                                                                                                                                                                                                                                                                                                                                                                                                                                                                                                                                                                                                                                                                                                                                                                                                                                                                                                                                                                                                                                                                                                                                                                                                                                                                                                                                                                                                                                                                                                                                                                                                                                                                                                                                                                                                                                                                                                                                                                                                                                                                                                                                                                                                                                                                                                                                                                                                                                                                                                                                                                                                                                                                                                                                                                                                                                                                                                                                                                                                                                                                                                                                                                                                                                                                                                                                                                                                                                                                                                                                                                                                                                                                                                                                                                                                                                                                                                                                                                                                                                                                                                                                                                                                                                                                                                                                                                                                                                                                                                                                                                                                                                                                                                                                                                                                                                                                                                                                                                                                                                                                                                                                                                                                                                                                                                                                                                                                                                                                                                                                                                                                                                                                                                                                                                                                                                                                                                                                                                                                                                                                                                                                                                                                                                                                                                                                                                                                                                                                                                                                                                                                                                                                                                                                                                                                                                                                                                                                                                                                                                                                                                                                                                                                                                                                                                                                                                                                                                                                                                                                                                                                                                                                                                                                                                                                                                                                                                                                                                                                                                                                                                                                                                                                                                                                                                                                                                                                                                                                                                                                                                                                                                                                                                                                                                                                                                                                                                                                                                                                                                                                                                                                                                                                                                                                                                                                                                                                                                                                                                                                                                                                                                                                                                                                                                                                                                                                                                                                                                                                                                                                                                                                                                                                                                                                                                                                                                                                                                                                                                                                                                                                                                                                                                                                                                                                                                                                                                                                                                                                                                                                                                                                                                                                                                                                                                                                                                                                                                                                                                                                                                                                                                                                                                                                                                                                                                                                                                                                                                                                                                                                                                                                                                                                                                                                                                                                                                                                                                                                                                                                                                                                                                                                                                                                                                                                                                                                                                                                                                                                                                                                                                                                                                                                                                                                                                                                                                                                                                                                                                                                                                                                    |                                                                                                                                                                                                                                                                                                                                                                                                                                                                                                                                                                                                                                                                                                                                                                                                                                                                                                                                                                                                                                                                                                                                                                                                                                                                                                                                                                                                                                                                                                                                                                                                                                                                                                                                                                                                                                                                                                                                                                                                                                                                                                                                                                                                                                                                                                                                                                                                                                                                                                                                                                                                                                                                                                                                                                                                                                                                                                                                                                                                                                                                                                                                                                                                                                                                                                                                                                                                                                                                                                                                                                                                                                                                                                                                                                                                                                                                                                                                                                                                                                                                                                                                                                                                                                                                                                                                                                                                                                                                                                                                                                                                                                                                                                                                                                                                                                                                                                                                                                                                                                                                                                                                                                                                                                                                                                                                                                                                                                                                                                                                                                                                                                                                                                                                                                                                                                                                                                                                                                                                                                                                                                                                                                                                                                                                                                                                                                                                                                                                                                                                                                                                                                                                                                                                                                                                                                                                                                                                                                                                                                                                                                                                                                                                                                                                                                                                                                                                                                                                                                                                                                                                                                                                                                                                                                                                                                                                                                                                                                                                                                                                                                                                                                                                                                                                                                                                                                                                                                                                                                                                                                                                                                                                                                                                                                                                                                                                                                                                                                                                                                                                                                                                                                                                                                                                                                                                                                                                                                                                                                                                                                                                                                                                                                                                                                                                                                                                                                                                                                                                                                                                                                                                                                                                                                                                                                                                                                                                                                                                                                                                                                                                                                                                                                                                                                                                                                                                                                                                                                                                                                                                                                                                                                                                                                                                                                                                                                                                                                                                                                                                                                                                                                                                                                                                                                                                                                                                                                                                                                                                                                                                                                                                                                                                                                                                                                                                                                                                                                                                                                                                                                                                                                                                                                                                                                                                                                                                                                                                                                                                                                                                                                                                                                                                                                                                                                                                                                                                                                                                                                                                                                                                                                                                                                                                                                                                                                                                                                                                                                                                                                                                                                                                                                                                                                                                                                                                                                                                                                                                                                                                                                                                                                                                                                                                                                                                                                                                                                                                                                                                                                                                                                                                                                                                                                                                                                                                                                                                                                                                                                                                                                                                                                                                                                                                                                                                                                                                                                                                                                                                                                                                                                                                                                                                                                                                                                                                                                                                                                                                                                                                                                                                                                                                                                                                                                                                                                                                                                                                                                                                                                                                                                                                                                                                                                                                                                                                                                                                                                                                                                                                                                                                                                                                         |                                                                                                                                                                                                                                                                                                                                                                                                                                                                                                                                                                                |                                                                                                                                                                                                                                                                                                                                                                                                                                                                                                                                                                                                                                                                                                                                                                                                                                                                                                                                                                                    |                                                                                                                                                                                                                                                                                                                                                                                                                                                                                                                                                                                                                                                                                                                                                                                                                                                                                                                                                                                                                                                                                                                                                                                                                                                                                                                                                                                                                                                                                                                                                                                                                                                                                                                                                                                                                                                                                                                                                                                                                                                                                                                                                                                                                                                                                                                                                                                                                                                                                                                                                                                                                                                                                                                                                                                                                                                                                                                                                                                                                                                                                                                                                                                                                                                                                                                                                                                                                                                                                                                                                                                                                                                                                                                                                                                                                                                                                                                                                                                                                                                                                                                                                                                                                                                                                                                                                                                                                                                                                                                                                           |                                                                                                                                                                                                                                                                                                                                                                                                                                                                                                                                                                                                                                                                                                                                                                                                                                                                                                                                                                                                                                                                                                                                                                                                                                                                                                                                                                                                                                                                                                                                                                                                                                                                                                                                                                                                                                                                                                                                                                                                                                                                                                                                                                                                                                                                                                                                                                                                                                                                                                                                                                                                                                                                                                                                                                                                                                                                                                                                                                                             |                                                                                                                                                                                                                                                                                                                                                                                                                                                                                                                                                                                                                                                                                                                                                                 |                                                                                                                                                                                                                                                                                                                                                                                                                                                                                                                                                                                                                                                                                                                                                                                                                                                                                                                                                        |                                                                                                                                                                                   |                                                                                                                                                                                                                                                                                                                                                                                                                                                                                                                                                                                                                                                                                                                                                      |                                                                                                                                                                                                                                                                                                                                                                                                                                                                                                                                                                                                                                                                                                                           |                                                                                                                                                                                                                                                                                                                                                                                                                                                                                                                                                                                                                                                                                                                                                             |                                                                                                                                                                                                                                                                                                                                                                                                                                                                                                                                                                                                                                                                                                                                                             |                                                                                                                                                                                                                                                                                                                                                                                                                                                                                                                                                                                                                                           |                                                                                                                                                                                                                                                                                                                                                                                                                                                                                                                                                                                                                                                                                               |                                                                                                                                                                                                                                                                                                                                                                                                                                                                                                                                                                                                                                                                                                                                                                                                                                                                                                                                               |                                                                                                                                                                                                                                                                                                                                                                                                                                                                                                                                                                                                                                                                                                              |                                                                                                                                                                                                                                                                                                                                                                                                                                                                                                                                                                                                                                                                                                                                                             |                                                                                                                                                                                                                                                                                                                                                                                                                                                                                                                                                                                                                                                                                                                                                                                                                                                                                                                                                                                                                                                                                                                                                                                                                                                                                                                                                                                                                                                                                                                                                                                                                                                                                                                                                                                                                                                                                                                                                                                                                                                                                                                                                                                                                                                                                                                                                                                                                                                                                                                                                                                                                                                                                                                                                                                                                                                                                                                                                                                                                                                                                                                                                                                                                                                                                                                                                                                                                                                                                                                                                                                                                                                                                                                                                                                                                                                                                                                                                                                                                                                                                                                                                                                             |                                                                                                                                                                                                                                                                                                                                                                                                                                                                                                                                                                                                                                                       |                                                                                                                                                                                                                                                                                                                                                                                                                                                                                                                                                                                                                                                                                                                                                             |                                                                                                                                                                                                                                                                                                                                                                                                                                                                                                                                                                                                                                                                                                                                                                                                                                                                                                                                                                                                                                                                                                                                                                                                                                                                                                                                                                                                                                                                                                                                                                                                                                                                                                                                                                                                                                                                                                                                                                                                                                                                                                        |
| \$ 14           |                                 | 67.0%                                                                                                                                                                              |                                                                                                                                                                                                                                                                                                                                                                                                                                                                                                                                                                                                                                                                                                                                                                                                                                                                                                                                                                                                                                                                                                                                                                                                                                                                                                                                                                                                                                                                                                                                                                                                                                                                                                                                                                                                                                                                                                                                                                                                                                                                                                                                                                                                                                                                                                                                                                                                                                                                                                                                                                                                                                                                                                                                                                                                                                                                                                                                                                                                                                                                                                                                                                                                                                                                                                                                                                                                                                                                                                                                                                                                                                                                                                                                                                                                                                                                                                                                                                                                                                                                                                                                                                                                                                                                                                                                                                                                                                                                                                                                                                                                                                                                                                                                                                                                                                                                                                                                                                                                                                                                                                                                                                                                                                                                                                                                                                                                                                                                                                                                                                                                                                                                                                                                                                                                                                                                                                                                                                                                                                                                                                                                                                                                                                                                                                                                                                                                                                                                                                                                                                                                                                                                                                                                                                                                                                                                                                                                                                                                                                                                                                                                                                                                                                                                                                                                                                                                                                                                                                                                                                                                                                                                                                                                                                                                                                                                                                                                                                                                                                                                                                                                                                                                                                                                                                                                                                                                                                                                                                                                                                                                                                                                                                                                                                                                                                                                                                                                                                                                                                                                                                                                                                                                                                                                                                                                                                                                                                                                                                                                                                                                                                                                                                                                                                                                                                                                                                                                                                                                                                                                                                                                                                                                                                                                                                                                                                                                                                                                                                                                                                                                                                                                                                                                                                                                                                                                                                                                                                                                                                                                                                                                                                                                                                                                                                                                                                                                                                                                                                                                                                                                                                                                                                                                                                                                                                                                                                                                                                                                                                                                                                                                                                                                                                                                                                                                                                                                                                                                                                                                                                                                                                                                                                                                                                                                                                                                                                                                                                                                                                                                                                                                                                                                                                                                                                                                                                                                                                                                                                                                                                                                                                                                                                                                                                                                                                                                                                                                                                                                                                                                                                                                                                                                                                                                                                                                                                                                                                                                                                                                                                                                                                                                                                                                                                                                                                                                                                                                                                                                                                                                                                                                                                                                                                                                                                                                                                                                                                                                                                                                                                                                                                                                                                                                                                                                                                                                                                                                                                                                                                                                                                                                                                                                                                                                                                                                                                                                                                                                                                                                                                                                                                                                                                                                                                                                                                                                                                                                                                                                                                                                                                                                                                                                                                                                                                                                                                                                                                                                                                                                                                                                                                                                                                                                                                                                                                                                                                                                                                                                                                                                                                                                                                                                                                                                                                                                                                                                                                                                                                                                                                                                                                                                                                                                                                                                                                                                                                                                                                                                                                                                                                                                                                                                                                                                                                                                                                                                                                                                                                                                                                                                                                                                                                                                                                                                                                                                                                                                                                                                                                                                                                                                                                                                                                                                                                                                                                                                                                                                                                                                                                                                                                                                                                                                                                                                                                                                                                                                                                                                                                                                                                                                                                                                                                                                                                                                                                                                                                                                                                                                                                                                                                                                                                                                                                                                                                                                                                                                                                                                                                                                                                                                                                                                                                                                                                                                                                                                                                                                                                                                                                                                                                                                                                                                                                                                                                                                                                                                                                                                                                                                                                                                                                                                                                                                                                                                                                                                                                                                                                                                                                                                                                                                                                                                                                                                                                                                                                                                                                                                                                                                                                                                                                                                                                                                                                                                                                                                                                                                                                                                                                                                                                                                                                                                                                                                                                                                                                                                                                                                                                                                                                                                                                                                                                                                                                                                                                                                                                                                                                                                                                                                                                                                                                                                                                                                                                                                                                                                                                                                                                                                                                                   | \$                                                                                                                                                                                                                                                                                                                               |                                                                                                                                                                                                                                                                                                                                                                                                             |                                                                                                                                                                                                                                                                                                                                                                                                                                                                                                               |                                                                                                                                                                                                                                                                                                                                                                                                                                                                                                                                                                                 | 0.1%                                                                                                                                                                                                                                                                                                                                                                                                                                                                                                                                                                                                                                                                                                                                                                                                                                                                                                                                                                                                                                                                                                                                                                                                                                                                                                                                                                                                                                                                                                                                                                                                                                                                                                                                                                                                                                                                                                                                                                                                                                                                                                                                                                                                                                                                                                                                                                                                                                                                                                                                                                                                                                                                                                                                                                                                                                                                                                                                                                                                                                                                                                                                                                                                                                                                                                                                                                                                                                                                                                                                                                                                                                                                                                                                                                                                                                                                                                                                                                                                                                                                                                                                                                                                                                                                                                                                                                                                                                                                                                                                                                                                                                                                                                                                                                                                                                                                                                                                                                                                                                                                                                                                                                                                                                                                                                                                                                                                                                                                                                                                                                                                                                                                                                                                                                                                                                                                                                                                                                                                                                                                                                                                                                                                                                                                                                                                                                                                                                                                                                                                                                                                                                                                                                                                                                                                                                                                                                                                                                                                                                                                                                                                                                                                                                                                                                                                                                                                                                                                                                                                                                                                                                                                                                                                                                                                                                                                                                                                                                                                                                                                                                                                                                                                                                                                                                                                                                                                                                                                                                                                                                                                                                                                                                                                                                                                                                                                                                                                                                                                                                                                                                                                                                                                                                                                                                                                                                                                                                                                                                                                                                                                                                                                                                                                                                                                                                                                                                                                                                                                                                                                                                                                                                                                                                                                                                                                                                                                                                                                                                                                                                                                                                                                                                                                                                                                                                                                                                                                                                                                                                                                                                                                                                                                                                                                                                                                                                                                                                                                                                                                                                                                                                                                                                                                                                                                                                                                                                                                                                                                                                                                                                                                                                                                                                                                                                                                                                                                                                                                                                                                                                                                                                                                                                                                                                                                                                                                                                                                                                                                                                                                                                                                                                                                                                                                                                                                                                                                                                                                                                                                                                                                                                                                                                                                                                                                                                                                                                                                                                                                                                                                                                                                                                                                                                                                                                                                                                                                                                                                                                                                                                                                                                                                                                                                                                                                                                                                                                                                                                                                                                                                                                                                                                                                                                                                                                                                                                                                                                                                                                                                                                                                                                                                                                                                                                                                                                                                                                                                                                                                                                                                                                                                                                                                                                                                                                                                                                                                                                                                                                                                                                                                                                                                                                                                                                                                                                                                                                                                                                                                                                                                                                                                                                                                                                                                                                                                                                                                                                                                                                                                                                                                                                                                                                                                                                                                                                                                                                                                                                                                                                                                                                                                                                                                                                                                                                                                                                                                                                                                                                                                                                                                                                                                                                                                                                                                                                                                                                                                                                                                                                                                                                                                                                                                                                                                                                                                                                                                                                                                                                                                                                                                                                                                                                                                                                                                                                                                                                                                                                                                                                                                                                                                                                                                                                                                                                                                                                                                                                                                                                                                                                                                                                                                                                                                                                                                                                                                                                                                                                                                                                                                                                                                                                                                                                                                                                                                                                                                                                                                                                                                                                                                                                                                                                                                                                                                                                                                                                                                                                                                                                                                                                                                                                                                                                                                                                                                                                                                                                                                                                                                                                                                                                                                                                                                                                                                                                                                                                                                                                                                                                                                                                                                                              |                                                                                                                                                                                                                                                                                                                                                                                                                                                                                                                                                                                                                                  | 69.6%                                                                                                                                                                                                                                                                                                                                                                                                                                                                                                                                                                                                                                        |                                                                                                                                                                                                                                                                                                                                                                                                                                                                                                                                                                                                                                                                           | -                                                                                                                                                                                                                                                                                                                                                                                                                                                                                                                                                                                                                        |                                                                                                                                                                                                                                                                                                                                                                                                                                                                                                                                                                                                                                                                                                                                                                                                                       | \$ 1                                                                                                                                                                                                                                                                                                                                                                                                                                                                                                                                                                                                                                                                                                                                                                                                                                                                                                                                                                                                                                                                                                                                                                                                                                                                                                                                                                                                                                                                                                                                                                                                                                                                                                                                                                                                                                                                                                                                                                                                                                                                                                                                                                                                                                                                                                                                                                                                                                                                                                                                                                                                                                                                                                                                                                                                                                                                                                                                                                                                                                                                                                                                                                                                                                                                                                                                                                                                                                                                                                                                                                                                                                                                                                                                                                                                                                                                                                                                                                                                                                                                                                                                                                                                                                                                                                                                                                                                                                                                                                                                                                                                                                                                                                                                                                                                                                                                                                                                                                                                                                                                                                                                                                                                                                                                                                                                                                                                                                                                                                                                                                                                                                                                                                                                                                                                                                                                                                                                                                                                                                                                                                                                                                                                                                                                                                                                                                                                                                                                                                                                                                                                                                                                                                                                                                                                                                                                                                                                                                                                                                                                                                                                                                                                                                                                                                                                                                                                                                                                                                                                                                                                                                                                                                                                                                                                                                                                                                                                                                                                                                                                                                                                                                                                                                                                                                                                                                                                                                                                                                                                                                                                                                                                                                                                                                                                                                                                                                                                                                                                                                                                                                                                                                                                                                                                                                                                                                                                                                                                                                                                                                                                                                                                                                                                                                                                                                                                                                                                                                                                                                                                                                                                                                                                                                                                                                                                                                                                                                                                                                                                                                                                                                                                                                                                                                                                                                                                                                                                                                                                                                                                                                                                                                                                                                                                                                                                                                                                                                                                                                                                                                                                                                                                                                                                                                                                                                                                                                                                                                                                                                                                                                                                                                                                                                                                                                                                                                                                                                                                                                                                                                                                                                                                                                                                                                                                                                                                                                                                                                                                                                                                                                                                                                                                                                                                                                                                                                                                                                                                                                                                                                                                                                                                                                                                                                                                                                                                                                                                                                                                                                                                                                                                                                                                                                                                                                                                                                                                                                                                                                                                                                                                                                                                                                                                                                                                                                                                                                                                                                                                                                                                                                                                                                                                                                                                                                                                                                                                                                                                                                                                                                                                                                                                                                                                                                                                                                                                                                                                                                                                                                                                                                                                                                                                                                                                                                                                                                                                                                                                                                                                                                                                                                                                                                                                                                                                                                                                                                                                                                                                                                                                                                                                                                                                                                                                                                                                                                                                                                                                                                                                                                                                                                                                                                                                                                                                                                                                                                                                                                                                                                                                                                                                                                                                                                                                                                                                                                                                                                                                                                                                                                                                                                                                                                                                                                                                                                                                                                                                                                                                                                              | 0.0%                                                                                                                                                                                                                                                                                                                                                                                                                                                                                                                                                                                                                                                                                                                                                                                                                                                                                                                                                                                                                                                                                                                                                                                                                                                                                                                                                                                                                                                                                                                                                                                                                                                                                                                                                                                                                                                                                                                                                                                                                                                                                                                                                                                                                                                                                                                                                                                                                                                                                                                                                                                                                                                                                                                                                                                                                                                                                                                                                                                                                                                                                                                                                                                                                                                                                                                                                                                                                                                                                                                                                                                                                                                                                                                                                                                                                                                                                                                                                                                                                                                                                                                                                                                                                                                                                                                                                                                                                                                                                                                                                                                                                                                                                                                                                                                                                                                                                                                                                                                                                                                                                                                                                                                                                                                                                                                                                                                                                                                                                                                                                                                                                                                                                                                                                                                                                                                                                                                                                                                                                                                                                                                                                                                                                                                                                                                                                                                                                                                                                                                                                                                                                                                                                                                                                                                                                                                                                                                                                                                                                                                                                                                                                                                                                                                                                                                                                                                                                                                                                                                                                                                                                                                                                                                                                                                                                                                                                                                                                                                                                                                                                                                                                                                                                                                                                                                                                                                                                                                                                                                                                                                                                                                                                                                                                                                                                                                                                                                                                                                                                                                                                                                                                                                                                                                                                                                                                                                                                                                                                                                                                                                                                                                                                                                                                                                                                                                                                                                                                                                                                                                                                                                                                                                                                                                                                                                                                                                                                                                                                                                                                                                                                                                                                                                                                                                                                                                                                                                                                                                                                                                                                                                                                                                                                                                                                                                                                                                                                                                                                                                                                                                                                                                                                                                                                                                                                                                                                                                                                                                                                                                                                                                                                                                                                                                                                                                                                                                                                                                                                                                                                                                                                                                                                                                                                                                                                                                                                                                                                                                                                                                                                                                                                                                                                                                                                                                                                                                                                                                                                                                                                                                                                                                                                                                                                                                                                                                                                                                                                                                                                                                                                                                                                                                                                                                                                                                                                                                                                                                                                                                                                                                                                                                                                                                                                                                                                                                                                                                                                                                                                                                                                                                                                                                                                                                                                                                                                                                                                                                                                                                                                                                                                                                                                                                                                                                                                                                                                                                                                                                                                                                                                                                                                                                                                                                                                                                                                                                                                                                                                                                                                                                                                                                                                                                                                                                                                                                                                                                                                                                                                                                                                                                                                                                                                                                                                                                                                                                                                                                                                                                                                                                                                                                                                                                                                                                                                                                                                                                                                                                                                                                                                                                                                                                                                                                               |                                                                                                                                                                                                                                                                                                                                                                                                                                                                                                                                                                                                                                                                                                                                                                                                                                                                                                                                                                                                                                                                                                                                                                                                                                                                                                                                                                                                                                                                                                                                                                                                                                                                                                                                                                                                                                                                                                                                                                                                                                                                                                                                                                                                                                                                                                                                                                                                                                                                                                                                                                                                                                                                                                                                                                                                                                                                                                                                                                                                                                                                                                                                                                                                                                                                                                                                                                                                                                                                                                                                                                                                                                                                                                                                                                                                                                                                                                                                                                                                                                                                                                                                                                                                                                                                                                                                                                                                                                                                                                                                                                                                                                                                                                                                                                                                                                                                                                                                                                                                                                                                                                                                                                                                                                                                                                                                                                                                                                                                                                                                                                                                                                                                                                                                                                                                                                                                                                                                                                                                                                                                                                                                                                                                                                                                                                                                                                                                                                                                                                                                                                                                                                                                                                                                                                                                                                                                                                                                                                                                                                                                                                                                                                                                                                                                                                                                                                                                                                                                                                                                                                                                                                                                                                                                                                                                                                                                                                                                                                                                                                                                                                                                                                                                                                                                                                                                                                                                                                                                                                                                                                                                                                                                                                                                                                                                                                                                                                                                                                                                                                                                                                                                                                                                                                                                                                                                                                                                                                                                                                                                                                                                                                                                                                                                                                                                                                                                                                                                                                                                                                                                                                                                                                                                                                                                                                                                                                                                                                                                                                                                                                                                                                                                                                                                                                                                                                                                                                                                                                                                                                                                                                                                                                                                                                                                                                                                                                                                                                                                                                                                                                                                                                                                                                                                                                                                                                                                                                                                                                                                                                                                                                                                                                                                                                                                                                                                                                                                                                                                                                                                                                                                                                                                                                                                                                                                                                                                                                                                                                                                                                                                                                                                                                                                                                                                                                                                                                                                                                                                                                                                                                                                                                                                                                                                                                                                                                                                                                                                                                                                                                                                                                                                                                                                                                                                                                                                                                                                                                                                                                                                                                                                                                                                                                                                                                                                                                                                                                                                                                                                                                                                                                                                                                                                                                                                                                                                                                                                                                                                                                                                                                                                                                                                                                                                                                                                                                                                                                                                                                                                                                                                                                                                                                                                                                                                                                                                                                                                                                                                                                                                                                                                                                                                                                                                                                                                                                                                                                                                                                                                                                                                                                                                                                                                                                                                                                                                                                                                                                                                                                                                                                                                                                                                         | 82.4%                                                                                                                                                                                                                                                                                                                                                                                                                                                                                                                                                                          |                                                                                                                                                                                                                                                                                                                                                                                                                                                                                                                                                                                                                                                                                                                                                                                                                                                                                                                                                                                    | ş -                                                                                                                                                                                                                                                                                                                                                                                                                                                                                                                                                                                                                                                                                                                                                                                                                                                                                                                                                                                                                                                                                                                                                                                                                                                                                                                                                                                                                                                                                                                                                                                                                                                                                                                                                                                                                                                                                                                                                                                                                                                                                                                                                                                                                                                                                                                                                                                                                                                                                                                                                                                                                                                                                                                                                                                                                                                                                                                                                                                                                                                                                                                                                                                                                                                                                                                                                                                                                                                                                                                                                                                                                                                                                                                                                                                                                                                                                                                                                                                                                                                                                                                                                                                                                                                                                                                                                                                                                                                                                                                                                       |                                                                                                                                                                                                                                                                                                                                                                                                                                                                                                                                                                                                                                                                                                                                                                                                                                                                                                                                                                                                                                                                                                                                                                                                                                                                                                                                                                                                                                                                                                                                                                                                                                                                                                                                                                                                                                                                                                                                                                                                                                                                                                                                                                                                                                                                                                                                                                                                                                                                                                                                                                                                                                                                                                                                                                                                                                                                                                                                                                                             |                                                                                                                                                                                                                                                                                                                                                                                                                                                                                                                                                                                                                                                                                                                                                                 |                                                                                                                                                                                                                                                                                                                                                                                                                                                                                                                                                                                                                                                                                                                                                                                                                                                                                                                                                        | \$ ·                                                                                                                                                                              |                                                                                                                                                                                                                                                                                                                                                                                                                                                                                                                                                                                                                                                                                                                                                      | \$                                                                                                                                                                                                                                                                                                                                                                                                                                                                                                                                                                                                                                                                                                                        | - \$                                                                                                                                                                                                                                                                                                                                                                                                                                                                                                                                                                                                                                                                                                                                                        | - \$                                                                                                                                                                                                                                                                                                                                                                                                                                                                                                                                                                                                                                                                                                                                                        | - \$                                                                                                                                                                                                                                                                                                                                                                                                                                                                                                                                                                                                                                      | - N/A                                                                                                                                                                                                                                                                                                                                                                                                                                                                                                                                                                                                                                                                                         |                                                                                                                                                                                                                                                                                                                                                                                                                                                                                                                                                                                                                                                                                                                                                                                                                                                                                                                                               | 38.4%                                                                                                                                                                                                                                                                                                                                                                                                                                                                                                                                                                                                                                                                                                        |                                                                                                                                                                                                                                                                                                                                                                                                                                                                                                                                                                                                                                                                                                                                                             | - \$                                                                                                                                                                                                                                                                                                                                                                                                                                                                                                                                                                                                                                                                                                                                                                                                                                                                                                                                                                                                                                                                                                                                                                                                                                                                                                                                                                                                                                                                                                                                                                                                                                                                                                                                                                                                                                                                                                                                                                                                                                                                                                                                                                                                                                                                                                                                                                                                                                                                                                                                                                                                                                                                                                                                                                                                                                                                                                                                                                                                                                                                                                                                                                                                                                                                                                                                                                                                                                                                                                                                                                                                                                                                                                                                                                                                                                                                                                                                                                                                                                                                                                                                                                                        |                                                                                                                                                                                                                                                                                                                                                                                                                                                                                                                                                                                                                                                       |                                                                                                                                                                                                                                                                                                                                                                                                                                                                                                                                                                                                                                                                                                                                                             | 4.4%                                                                                                                                                                                                                                                                                                                                                                                                                                                                                                                                                                                                                                                                                                                                                                                                                                                                                                                                                                                                                                                                                                                                                                                                                                                                                                                                                                                                                                                                                                                                                                                                                                                                                                                                                                                                                                                                                                                                                                                                                                                                                                   |
|                 |                                 | 1.2%                                                                                                                                                                               |                                                                                                                                                                                                                                                                                                                                                                                                                                                                                                                                                                                                                                                                                                                                                                                                                                                                                                                                                                                                                                                                                                                                                                                                                                                                                                                                                                                                                                                                                                                                                                                                                                                                                                                                                                                                                                                                                                                                                                                                                                                                                                                                                                                                                                                                                                                                                                                                                                                                                                                                                                                                                                                                                                                                                                                                                                                                                                                                                                                                                                                                                                                                                                                                                                                                                                                                                                                                                                                                                                                                                                                                                                                                                                                                                                                                                                                                                                                                                                                                                                                                                                                                                                                                                                                                                                                                                                                                                                                                                                                                                                                                                                                                                                                                                                                                                                                                                                                                                                                                                                                                                                                                                                                                                                                                                                                                                                                                                                                                                                                                                                                                                                                                                                                                                                                                                                                                                                                                                                                                                                                                                                                                                                                                                                                                                                                                                                                                                                                                                                                                                                                                                                                                                                                                                                                                                                                                                                                                                                                                                                                                                                                                                                                                                                                                                                                                                                                                                                                                                                                                                                                                                                                                                                                                                                                                                                                                                                                                                                                                                                                                                                                                                                                                                                                                                                                                                                                                                                                                                                                                                                                                                                                                                                                                                                                                                                                                                                                                                                                                                                                                                                                                                                                                                                                                                                                                                                                                                                                                                                                                                                                                                                                                                                                                                                                                                                                                                                                                                                                                                                                                                                                                                                                                                                                                                                                                                                                                                                                                                                                                                                                                                                                                                                                                                                                                                                                                                                                                                                                                                                                                                                                                                                                                                                                                                                                                                                                                                                                                                                                                                                                                                                                                                                                                                                                                                                                                                                                                                                                                                                                                                                                                                                                                                                                                                                                                                                                                                                                                                                                                                                                                                                                                                                                                                                                                                                                                                                                                                                                                                                                                                                                                                                                                                                                                                                                                                                                                                                                                                                                                                                                                                                                                                                                                                                                                                                                                                                                                                                                                                                                                                                                                                                                                                                                                                                                                                                                                                                                                                                                                                                                                                                                                                                                                                                                                                                                                                                                                                                                                                                                                                                                                                                                                                                                                                                                                                                                                                                                                                                                                                                                                                                                                                                                                                                                                                                                                                                                                                                                                                                                                                                                                                                                                                                                                                                                                                                                                                                                                                                                                                                                                                                                                                                                                                                                                                                                                                                                                                                                                                                                                                                                                                                                                                                                                                                                                                                                                                                                                                                                                                                                                                                                                                                                                                                                                                                                                                                                                                                                                                                                                                                                                                                                                                                                                                                                                                                                                                                                                                                                                                                                                                                                                                                                                                                                                                                                                                                                                                                                                                                                                                                                                                                                                                                                                                                                                                                                                                                                                                                                                                                                                                                                                                                                                                                                                                                                                                                                                                                                                                                                                                                                                                                                                                                                                                                                                                                                                                                                                                                                                                                                                                                                                                                                                                                                                                                                                                                                                                                                                                                                                                                                                                                                                                                                                                                                                                                                                                                                                                                                                                                                                                                                                                                                                                                                                                                                                                                                                                                                                                                                                                                                                                                                                                                                                                                                                                                                                                                                                                                                                                                                                                                                                                                                                                                                                                                                                                                                                                                                                                                                                                                                                                                                                                                                                                                                                                                                                                                                                                                                                                                                                                                                                                                                                                                                                                                                                                                                                                                                                                                                                                                                                                                                                                                                                                                                                                                                                                                                                                                                                                                                                                                                                                                                                                                                                                                                                                                                                                                                                                                                                                                                                                                                                                                                                                                                                                                                                                                                                                                                                                                                                                                                                                                                                                                                                                                                                                                                                                                                                                                                                                                                   |                                                                                                                                                                                                                                                                                                                                  |                                                                                                                                                                                                                                                                                                                                                                                                             |                                                                                                                                                                                                                                                                                                                                                                                                                                                                                                               |                                                                                                                                                                                                                                                                                                                                                                                                                                                                                                                                                                                 | 3.1%                                                                                                                                                                                                                                                                                                                                                                                                                                                                                                                                                                                                                                                                                                                                                                                                                                                                                                                                                                                                                                                                                                                                                                                                                                                                                                                                                                                                                                                                                                                                                                                                                                                                                                                                                                                                                                                                                                                                                                                                                                                                                                                                                                                                                                                                                                                                                                                                                                                                                                                                                                                                                                                                                                                                                                                                                                                                                                                                                                                                                                                                                                                                                                                                                                                                                                                                                                                                                                                                                                                                                                                                                                                                                                                                                                                                                                                                                                                                                                                                                                                                                                                                                                                                                                                                                                                                                                                                                                                                                                                                                                                                                                                                                                                                                                                                                                                                                                                                                                                                                                                                                                                                                                                                                                                                                                                                                                                                                                                                                                                                                                                                                                                                                                                                                                                                                                                                                                                                                                                                                                                                                                                                                                                                                                                                                                                                                                                                                                                                                                                                                                                                                                                                                                                                                                                                                                                                                                                                                                                                                                                                                                                                                                                                                                                                                                                                                                                                                                                                                                                                                                                                                                                                                                                                                                                                                                                                                                                                                                                                                                                                                                                                                                                                                                                                                                                                                                                                                                                                                                                                                                                                                                                                                                                                                                                                                                                                                                                                                                                                                                                                                                                                                                                                                                                                                                                                                                                                                                                                                                                                                                                                                                                                                                                                                                                                                                                                                                                                                                                                                                                                                                                                                                                                                                                                                                                                                                                                                                                                                                                                                                                                                                                                                                                                                                                                                                                                                                                                                                                                                                                                                                                                                                                                                                                                                                                                                                                                                                                                                                                                                                                                                                                                                                                                                                                                                                                                                                                                                                                                                                                                                                                                                                                                                                                                                                                                                                                                                                                                                                                                                                                                                                                                                                                                                                                                                                                                                                                                                                                                                                                                                                                                                                                                                                                                                                                                                                                                                                                                                                                                                                                                                                                                                                                                                                                                                                                                                                                                                                                                                                                                                                                                                                                                                                                                                                                                                                                                                                                                                                                                                                                                                                                                                                                                                                                                                                                                                                                                                                                                                                                                                                                                                                                                                                                                                                                                                                                                                                                                                                                                                                                                                                                                                                                                                                                                                                                                                                                                                                                                                                                                                                                                                                                                                                                                                                                                                                                                                                                                                                                                                                                                                                                                                                                                                                                                                                                                                                                                                                                                                                                                                                                                                                                                                                                                                                                                                                                                                                                                                                                                                                                                                                                                                                                                                                                                                                                                                                                                                                                                                                                                                                                                                                                                                                                                                                                                                                                                                                                                                                                                                                                                                                                                                                                                                                                                                                                                                                                                                                                                                                                                                                                                                                                                                                                                                                                                                                                                                                                                                                                                                                                                                                                                                                                                                                                                                                                                                                                                                                                                                                                                                                                                                                                                                                                                                                                                                                                                                                                                                                                                                                                                                                                                                                                                                                                                                                                                                                                                                                                                                                                                                                                                                                                                                                                                                                                                                                                                                                                                                                                                                                                                                                                                                                                                                                                                                                                                                                                                                                                                                                                                                                                                                                                                                                                                                                                                                                                                                                                                                                                                                                                                                                                                                                                                                                                                                                                                                                                                                                                                                                                                                                                                                              |                                                                                                                                                                                                                                                                                                                                                                                                                                                                                                                                                                                                                                  | 1.0%                                                                                                                                                                                                                                                                                                                                                                                                                                                                                                                                                                                                                                         |                                                                                                                                                                                                                                                                                                                                                                                                                                                                                                                                                                                                                                                                           | -                                                                                                                                                                                                                                                                                                                                                                                                                                                                                                                                                                                                                        |                                                                                                                                                                                                                                                                                                                                                                                                                                                                                                                                                                                                                                                                                                                                                                                                                       |                                                                                                                                                                                                                                                                                                                                                                                                                                                                                                                                                                                                                                                                                                                                                                                                                                                                                                                                                                                                                                                                                                                                                                                                                                                                                                                                                                                                                                                                                                                                                                                                                                                                                                                                                                                                                                                                                                                                                                                                                                                                                                                                                                                                                                                                                                                                                                                                                                                                                                                                                                                                                                                                                                                                                                                                                                                                                                                                                                                                                                                                                                                                                                                                                                                                                                                                                                                                                                                                                                                                                                                                                                                                                                                                                                                                                                                                                                                                                                                                                                                                                                                                                                                                                                                                                                                                                                                                                                                                                                                                                                                                                                                                                                                                                                                                                                                                                                                                                                                                                                                                                                                                                                                                                                                                                                                                                                                                                                                                                                                                                                                                                                                                                                                                                                                                                                                                                                                                                                                                                                                                                                                                                                                                                                                                                                                                                                                                                                                                                                                                                                                                                                                                                                                                                                                                                                                                                                                                                                                                                                                                                                                                                                                                                                                                                                                                                                                                                                                                                                                                                                                                                                                                                                                                                                                                                                                                                                                                                                                                                                                                                                                                                                                                                                                                                                                                                                                                                                                                                                                                                                                                                                                                                                                                                                                                                                                                                                                                                                                                                                                                                                                                                                                                                                                                                                                                                                                                                                                                                                                                                                                                                                                                                                                                                                                                                                                                                                                                                                                                                                                                                                                                                                                                                                                                                                                                                                                                                                                                                                                                                                                                                                                                                                                                                                                                                                                                                                                                                                                                                                                                                                                                                                                                                                                                                                                                                                                                                                                                                                                                                                                                                                                                                                                                                                                                                                                                                                                                                                                                                                                                                                                                                                                                                                                                                                                                                                                                                                                                                                                                                                                                                                                                                                                                                                                                                                                                                                                                                                                                                                                                                                                                                                                                                                                                                                                                                                                                                                                                                                                                                                                                                                                                                                                                                                                                                                                                                                                                                                                                                                                                                                                                                                                                                                                                                                                                                                                                                                                                                                                                                                                                                                                                                                                                                                                                                                                                                                                                                                                                                                                                                                                                                                                                                                                                                                                                                                                                                                                                                                                                                                                                                                                                                                                                                                                                                                                                                                                                                                                                                                                                                                                                                                                                                                                                                                                                                                                                                                                                                                                                                                                                                                                                                                                                                                                                                                                                                                                                                                                                                                                                                                                                                                                                                                                                                                                                                                                                                                                                                                                                                                                                                                                                                                                                                                                                                                                                                                                                                                                                                                                                                                                                                                                                                                                                                                                                                                                                                                                                                                                                                                                                                                                                                                                                                                                                                                                                                                                                                                                                                                                   | 3.0%                                                                                                                                                                                                                                                                                                                                                                                                                                                                                                                                                                                                                                                                                                                                                                                                                                                                                                                                                                                                                                                                                                                                                                                                                                                                                                                                                                                                                                                                                                                                                                                                                                                                                                                                                                                                                                                                                                                                                                                                                                                                                                                                                                                                                                                                                                                                                                                                                                                                                                                                                                                                                                                                                                                                                                                                                                                                                                                                                                                                                                                                                                                                                                                                                                                                                                                                                                                                                                                                                                                                                                                                                                                                                                                                                                                                                                                                                                                                                                                                                                                                                                                                                                                                                                                                                                                                                                                                                                                                                                                                                                                                                                                                                                                                                                                                                                                                                                                                                                                                                                                                                                                                                                                                                                                                                                                                                                                                                                                                                                                                                                                                                                                                                                                                                                                                                                                                                                                                                                                                                                                                                                                                                                                                                                                                                                                                                                                                                                                                                                                                                                                                                                                                                                                                                                                                                                                                                                                                                                                                                                                                                                                                                                                                                                                                                                                                                                                                                                                                                                                                                                                                                                                                                                                                                                                                                                                                                                                                                                                                                                                                                                                                                                                                                                                                                                                                                                                                                                                                                                                                                                                                                                                                                                                                                                                                                                                                                                                                                                                                                                                                                                                                                                                                                                                                                                                                                                                                                                                                                                                                                                                                                                                                                                                                                                                                                                                                                                                                                                                                                                                                                                                                                                                                                                                                                                                                                                                                                                                                                                                                                                                                                                                                                                                                                                                                                                                                                                                                                                                                                                                                                                                                                                                                                                                                                                                                                                                                                                                                                                                                                                                                                                                                                                                                                                                                                                                                                                                                                                                                                                                                                                                                                                                                                                                                                                                                                                                                                                                                                                                                                                                                                                                                                                                                                                                                                                                                                                                                                                                                                                                                                                                                                                                                                                                                                                                                                                                                                                                                                                                                                                                                                                                                                                                                                                                                                                                                                                                                                                                                                                                                                                                                                                                                                                                                                                                                                                                                                                                                                                                                                                                                                                                                                                                                                                                                                                                                                                                                                                                                                                                                                                                                                                                                                                                                                                                                                                                                                                                                                                                                                                                                                                                                                                                                                                                                                                                                                                                                                                                                                                                                                                                                                                                                                                                                                                                                                                                                                                                                                                                                                                                                                                                                                                                                                                                                                                                                                                                                                                                                                                                                                                                                                                                                                                                                                                                                                                                                                                                                                                                                                                                                                                                                                                                                                                                                                                                                                                                                                                                                                                                                                                                                                                                                                                                               | \$ 26,308                                                                                                                                                                                                                                                                                                                                                                                                                                                                                                                                                                                                                                                                                                                                                                                                                                                                                                                                                                                                                                                                                                                                                                                                                                                                                                                                                                                                                                                                                                                                                                                                                                                                                                                                                                                                                                                                                                                                                                                                                                                                                                                                                                                                                                                                                                                                                                                                                                                                                                                                                                                                                                                                                                                                                                                                                                                                                                                                                                                                                                                                                                                                                                                                                                                                                                                                                                                                                                                                                                                                                                                                                                                                                                                                                                                                                                                                                                                                                                                                                                                                                                                                                                                                                                                                                                                                                                                                                                                                                                                                                                                                                                                                                                                                                                                                                                                                                                                                                                                                                                                                                                                                                                                                                                                                                                                                                                                                                                                                                                                                                                                                                                                                                                                                                                                                                                                                                                                                                                                                                                                                                                                                                                                                                                                                                                                                                                                                                                                                                                                                                                                                                                                                                                                                                                                                                                                                                                                                                                                                                                                                                                                                                                                                                                                                                                                                                                                                                                                                                                                                                                                                                                                                                                                                                                                                                                                                                                                                                                                                                                                                                                                                                                                                                                                                                                                                                                                                                                                                                                                                                                                                                                                                                                                                                                                                                                                                                                                                                                                                                                                                                                                                                                                                                                                                                                                                                                                                                                                                                                                                                                                                                                                                                                                                                                                                                                                                                                                                                                                                                                                                                                                                                                                                                                                                                                                                                                                                                                                                                                                                                                                                                                                                                                                                                                                                                                                                                                                                                                                                                                                                                                                                                                                                                                                                                                                                                                                                                                                                                                                                                                                                                                                                                                                                                                                                                                                                                                                                                                                                                                                                                                                                                                                                                                                                                                                                                                                                                                                                                                                                                                                                                                                                                                                                                                                                                                                                                                                                                                                                                                                                                                                                                                                                                                                                                                                                                                                                                                                                                                                                                                                                                                                                                                                                                                                                                                                                                                                                                                                                                                                                                                                                                                                                                                                                                                                                                                                                                                                                                                                                                                                                                                                                                                                                                                                                                                                                                                                                                                                                                                                                                                                                                                                                                                                                                                                                                                                                                                                                                                                                                                                                                                                                                                                                                                                                                                                                                                                                                                                                                                                                                                                                                                                                                                                                                                                                                                                                                                                                                                                                                                                                                                                                                                                                                                                                                                                                                                                                                                                                                                                                                                                                                                                                                                                                                                                                                                                                                                                                                                                                                                                                                                                               | 1.4%                                                                                                                                                                                                                                                                                                                                                                                                                                                                                                                                                                           | 26,308                                                                                                                                                                                                                                                                                                                                                                                                                                                                                                                                                                                                                                                                                                                                                                                                                                                                                                                                                                             | -                                                                                                                                                                                                                                                                                                                                                                                                                                                                                                                                                                                                                                                                                                                                                                                                                                                                                                                                                                                                                                                                                                                                                                                                                                                                                                                                                                                                                                                                                                                                                                                                                                                                                                                                                                                                                                                                                                                                                                                                                                                                                                                                                                                                                                                                                                                                                                                                                                                                                                                                                                                                                                                                                                                                                                                                                                                                                                                                                                                                                                                                                                                                                                                                                                                                                                                                                                                                                                                                                                                                                                                                                                                                                                                                                                                                                                                                                                                                                                                                                                                                                                                                                                                                                                                                                                                                                                                                                                                                                                                                                         | 26,30                                                                                                                                                                                                                                                                                                                                                                                                                                                                                                                                                                                                                                                                                                                                                                                                                                                                                                                                                                                                                                                                                                                                                                                                                                                                                                                                                                                                                                                                                                                                                                                                                                                                                                                                                                                                                                                                                                                                                                                                                                                                                                                                                                                                                                                                                                                                                                                                                                                                                                                                                                                                                                                                                                                                                                                                                                                                                                                                                                                       | 3 (1                                                                                                                                                                                                                                                                                                                                                                                                                                                                                                                                                                                                                                                                                                                                                            |                                                                                                                                                                                                                                                                                                                                                                                                                                                                                                                                                                                                                                                                                                                                                                                                                                                                                                                                                        |                                                                                                                                                                                   |                                                                                                                                                                                                                                                                                                                                                                                                                                                                                                                                                                                                                                                                                                                                                      |                                                                                                                                                                                                                                                                                                                                                                                                                                                                                                                                                                                                                                                                                                                           |                                                                                                                                                                                                                                                                                                                                                                                                                                                                                                                                                                                                                                                                                                                                                             |                                                                                                                                                                                                                                                                                                                                                                                                                                                                                                                                                                                                                                                                                                                                                             | -                                                                                                                                                                                                                                                                                                                                                                                                                                                                                                                                                                                                                                         | - N/A                                                                                                                                                                                                                                                                                                                                                                                                                                                                                                                                                                                                                                                                                         | 56,874                                                                                                                                                                                                                                                                                                                                                                                                                                                                                                                                                                                                                                                                                                                                                                                                                                                                                                                                        | 7.9%                                                                                                                                                                                                                                                                                                                                                                                                                                                                                                                                                                                                                                                                                                         | 54,145                                                                                                                                                                                                                                                                                                                                                                                                                                                                                                                                                                                                                                                                                                                                                      | -                                                                                                                                                                                                                                                                                                                                                                                                                                                                                                                                                                                                                                                                                                                                                                                                                                                                                                                                                                                                                                                                                                                                                                                                                                                                                                                                                                                                                                                                                                                                                                                                                                                                                                                                                                                                                                                                                                                                                                                                                                                                                                                                                                                                                                                                                                                                                                                                                                                                                                                                                                                                                                                                                                                                                                                                                                                                                                                                                                                                                                                                                                                                                                                                                                                                                                                                                                                                                                                                                                                                                                                                                                                                                                                                                                                                                                                                                                                                                                                                                                                                                                                                                                                           | 54,145                                                                                                                                                                                                                                                                                                                                                                                                                                                                                                                                                                                                                                                | 2,729                                                                                                                                                                                                                                                                                                                                                                                                                                                                                                                                                                                                                                                                                                                                                       | 4.8%                                                                                                                                                                                                                                                                                                                                                                                                                                                                                                                                                                                                                                                                                                                                                                                                                                                                                                                                                                                                                                                                                                                                                                                                                                                                                                                                                                                                                                                                                                                                                                                                                                                                                                                                                                                                                                                                                                                                                                                                                                                                                                   |
|                 |                                 | 0.1%                                                                                                                                                                               |                                                                                                                                                                                                                                                                                                                                                                                                                                                                                                                                                                                                                                                                                                                                                                                                                                                                                                                                                                                                                                                                                                                                                                                                                                                                                                                                                                                                                                                                                                                                                                                                                                                                                                                                                                                                                                                                                                                                                                                                                                                                                                                                                                                                                                                                                                                                                                                                                                                                                                                                                                                                                                                                                                                                                                                                                                                                                                                                                                                                                                                                                                                                                                                                                                                                                                                                                                                                                                                                                                                                                                                                                                                                                                                                                                                                                                                                                                                                                                                                                                                                                                                                                                                                                                                                                                                                                                                                                                                                                                                                                                                                                                                                                                                                                                                                                                                                                                                                                                                                                                                                                                                                                                                                                                                                                                                                                                                                                                                                                                                                                                                                                                                                                                                                                                                                                                                                                                                                                                                                                                                                                                                                                                                                                                                                                                                                                                                                                                                                                                                                                                                                                                                                                                                                                                                                                                                                                                                                                                                                                                                                                                                                                                                                                                                                                                                                                                                                                                                                                                                                                                                                                                                                                                                                                                                                                                                                                                                                                                                                                                                                                                                                                                                                                                                                                                                                                                                                                                                                                                                                                                                                                                                                                                                                                                                                                                                                                                                                                                                                                                                                                                                                                                                                                                                                                                                                                                                                                                                                                                                                                                                                                                                                                                                                                                                                                                                                                                                                                                                                                                                                                                                                                                                                                                                                                                                                                                                                                                                                                                                                                                                                                                                                                                                                                                                                                                                                                                                                                                                                                                                                                                                                                                                                                                                                                                                                                                                                                                                                                                                                                                                                                                                                                                                                                                                                                                                                                                                                                                                                                                                                                                                                                                                                                                                                                                                                                                                                                                                                                                                                                                                                                                                                                                                                                                                                                                                                                                                                                                                                                                                                                                                                                                                                                                                                                                                                                                                                                                                                                                                                                                                                                                                                                                                                                                                                                                                                                                                                                                                                                                                                                                                                                                                                                                                                                                                                                                                                                                                                                                                                                                                                                                                                                                                                                                                                                                                                                                                                                                                                                                                                                                                                                                                                                                                                                                                                                                                                                                                                                                                                                                                                                                                                                                                                                                                                                                                                                                                                                                                                                                                                                                                                                                                                                                                                                                                                                                                                                                                                                                                                                                                                                                                                                                                                                                                                                                                                                                                                                                                                                                                                                                                                                                                                                                                                                                                                                                                                                                                                                                                                                                                                                                                                                                                                                                                                                                                                                                                                                                                                                                                                                                                                                                                                                                                                                                                                                                                                                                                                                                                                                                                                                                                                                                                                                                                                                                                                                                                                                                                                                                                                                                                                                                                                                                                                                                                                                                                                                                                                                                                                                                                                                                                                                                                                                                                                                                                                                                                                                                                                                                                                                                                                                                                                                                                                                                                                                                                                                                                                                                                                                                                                                                                                                                                                                                                                                                                                                                                                                                                                                                                                                                                                                                                                                                                                                                                                                                                                                                                                                                                                                                                                                                                                                                                                                                                                                                                                                                                                                                                                                                                                                                                                                                                                                                                                                                                                                                                                                                                                                                                                                                                                                                                                                                                                                                                                                                                                                                                                                                                                                                                                                                                                                                                                                                                                                                                                                                                                                                                                                                                                                                                                                                                                                                                                                                                                                                                                                                                                                                                                                                                                                                                                                                                                                                                                                                                                                                                                                                                                                                                                                                                                                                                                                                                                                                                                                                                                                                                                                                                                                                                                                                                                                                                                                                                                                                                                                                                                                                                                                                                                                                                                                                                                                                                                                                                                                                                                                                                                                                                                                                                                                                                   |                                                                                                                                                                                                                                                                                                                                  |                                                                                                                                                                                                                                                                                                                                                                                                             |                                                                                                                                                                                                                                                                                                                                                                                                                                                                                                               |                                                                                                                                                                                                                                                                                                                                                                                                                                                                                                                                                                                 |                                                                                                                                                                                                                                                                                                                                                                                                                                                                                                                                                                                                                                                                                                                                                                                                                                                                                                                                                                                                                                                                                                                                                                                                                                                                                                                                                                                                                                                                                                                                                                                                                                                                                                                                                                                                                                                                                                                                                                                                                                                                                                                                                                                                                                                                                                                                                                                                                                                                                                                                                                                                                                                                                                                                                                                                                                                                                                                                                                                                                                                                                                                                                                                                                                                                                                                                                                                                                                                                                                                                                                                                                                                                                                                                                                                                                                                                                                                                                                                                                                                                                                                                                                                                                                                                                                                                                                                                                                                                                                                                                                                                                                                                                                                                                                                                                                                                                                                                                                                                                                                                                                                                                                                                                                                                                                                                                                                                                                                                                                                                                                                                                                                                                                                                                                                                                                                                                                                                                                                                                                                                                                                                                                                                                                                                                                                                                                                                                                                                                                                                                                                                                                                                                                                                                                                                                                                                                                                                                                                                                                                                                                                                                                                                                                                                                                                                                                                                                                                                                                                                                                                                                                                                                                                                                                                                                                                                                                                                                                                                                                                                                                                                                                                                                                                                                                                                                                                                                                                                                                                                                                                                                                                                                                                                                                                                                                                                                                                                                                                                                                                                                                                                                                                                                                                                                                                                                                                                                                                                                                                                                                                                                                                                                                                                                                                                                                                                                                                                                                                                                                                                                                                                                                                                                                                                                                                                                                                                                                                                                                                                                                                                                                                                                                                                                                                                                                                                                                                                                                                                                                                                                                                                                                                                                                                                                                                                                                                                                                                                                                                                                                                                                                                                                                                                                                                                                                                                                                                                                                                                                                                                                                                                                                                                                                                                                                                                                                                                                                                                                                                                                                                                                                                                                                                                                                                                                                                                                                                                                                                                                                                                                                                                                                                                                                                                                                                                                                                                                                                                                                                                                                                                                                                                                                                                                                                                                                                                                                                                                                                                                                                                                                                                                                                                                                                                                                                                                                                                                                                                                                                                                                                                                                                                                                                                                                                                                                                                                                                                                                                                                                                                                                                                                                                                                                                                                                                                                                                                                                                                                                                                                                                                                                                                                                                                                                                                                                                                                                                                                                                                                                                                                                                                                                                                                                                                                                                                                                                                                                                                                                                                                                                                                                                                                                                                                                                                                                                                                                                                                                                                                                                                                                                                                                                                                                                                                                                                                                                                                                                                                                                                                                                                                                                                                                                                                                                                                                                                                                                                                                                                                                                                                                                                                                                                                                                                                                                                                                                                                                                                                                                                                                                                                                                                                                                                                                                                                                                                                                                                                                                                                                                                                                                                                                                                                                                                                                                                                                                                                                                                                                                                                                                                                                                                                                                                                                                                                                                                                                                                                                                                                                                                                                                                                                                                                                                                                                                                                                                                                                                                                                                                                                                                                                                                                                                                                                                                                                                                                                                                                                                                                                                                                                                                                                                                                                                                                                                                                                                                                                                                                                                                                                                                                                                                                                                                                                                                                                                                                                                                                                                                                                                                                                                                                                                                                                                                                                                                                                                                                                                                                                                                                                                                                                                                                                                                                                                                                                                                                                                                                                                                                                                                                                                                                                   |                                                                                                                                                                                                                                                                                                                                                                                                                                                                                                                                                                                                                                  | 0.1%                                                                                                                                                                                                                                                                                                                                                                                                                                                                                                                                                                                                                                         |                                                                                                                                                                                                                                                                                                                                                                                                                                                                                                                                                                                                                                                                           | -                                                                                                                                                                                                                                                                                                                                                                                                                                                                                                                                                                                                                        |                                                                                                                                                                                                                                                                                                                                                                                                                                                                                                                                                                                                                                                                                                                                                                                                                       |                                                                                                                                                                                                                                                                                                                                                                                                                                                                                                                                                                                                                                                                                                                                                                                                                                                                                                                                                                                                                                                                                                                                                                                                                                                                                                                                                                                                                                                                                                                                                                                                                                                                                                                                                                                                                                                                                                                                                                                                                                                                                                                                                                                                                                                                                                                                                                                                                                                                                                                                                                                                                                                                                                                                                                                                                                                                                                                                                                                                                                                                                                                                                                                                                                                                                                                                                                                                                                                                                                                                                                                                                                                                                                                                                                                                                                                                                                                                                                                                                                                                                                                                                                                                                                                                                                                                                                                                                                                                                                                                                                                                                                                                                                                                                                                                                                                                                                                                                                                                                                                                                                                                                                                                                                                                                                                                                                                                                                                                                                                                                                                                                                                                                                                                                                                                                                                                                                                                                                                                                                                                                                                                                                                                                                                                                                                                                                                                                                                                                                                                                                                                                                                                                                                                                                                                                                                                                                                                                                                                                                                                                                                                                                                                                                                                                                                                                                                                                                                                                                                                                                                                                                                                                                                                                                                                                                                                                                                                                                                                                                                                                                                                                                                                                                                                                                                                                                                                                                                                                                                                                                                                                                                                                                                                                                                                                                                                                                                                                                                                                                                                                                                                                                                                                                                                                                                                                                                                                                                                                                                                                                                                                                                                                                                                                                                                                                                                                                                                                                                                                                                                                                                                                                                                                                                                                                                                                                                                                                                                                                                                                                                                                                                                                                                                                                                                                                                                                                                                                                                                                                                                                                                                                                                                                                                                                                                                                                                                                                                                                                                                                                                                                                                                                                                                                                                                                                                                                                                                                                                                                                                                                                                                                                                                                                                                                                                                                                                                                                                                                                                                                                                                                                                                                                                                                                                                                                                                                                                                                                                                                                                                                                                                                                                                                                                                                                                                                                                                                                                                                                                                                                                                                                                                                                                                                                                                                                                                                                                                                                                                                                                                                                                                                                                                                                                                                                                                                                                                                                                                                                                                                                                                                                                                                                                                                                                                                                                                                                                                                                                                                                                                                                                                                                                                                                                                                                                                                                                                                                                                                                                                                                                                                                                                                                                                                                                                                                                                                                                                                                                                                                                                                                                                                                                                                                                                                                                                                                                                                                                                                                                                                                                                                                                                                                                                                                                                                                                                                                                                                                                                                                                                                                                                                                                                                                                                                                                                                                                                                                                                                                                                                                                                                                                                                                                                                                                                                                                                                                                                                                                                                                                                                                                                                                                                                                                                                                                                                                                                                                                                                                                                                                                                                                                                                                                                                                                                                                                                                                                                                                                                                                                   | 8.5%                                                                                                                                                                                                                                                                                                                                                                                                                                                                                                                                                                                                                                                                                                                                                                                                                                                                                                                                                                                                                                                                                                                                                                                                                                                                                                                                                                                                                                                                                                                                                                                                                                                                                                                                                                                                                                                                                                                                                                                                                                                                                                                                                                                                                                                                                                                                                                                                                                                                                                                                                                                                                                                                                                                                                                                                                                                                                                                                                                                                                                                                                                                                                                                                                                                                                                                                                                                                                                                                                                                                                                                                                                                                                                                                                                                                                                                                                                                                                                                                                                                                                                                                                                                                                                                                                                                                                                                                                                                                                                                                                                                                                                                                                                                                                                                                                                                                                                                                                                                                                                                                                                                                                                                                                                                                                                                                                                                                                                                                                                                                                                                                                                                                                                                                                                                                                                                                                                                                                                                                                                                                                                                                                                                                                                                                                                                                                                                                                                                                                                                                                                                                                                                                                                                                                                                                                                                                                                                                                                                                                                                                                                                                                                                                                                                                                                                                                                                                                                                                                                                                                                                                                                                                                                                                                                                                                                                                                                                                                                                                                                                                                                                                                                                                                                                                                                                                                                                                                                                                                                                                                                                                                                                                                                                                                                                                                                                                                                                                                                                                                                                                                                                                                                                                                                                                                                                                                                                                                                                                                                                                                                                                                                                                                                                                                                                                                                                                                                                                                                                                                                                                                                                                                                                                                                                                                                                                                                                                                                                                                                                                                                                                                                                                                                                                                                                                                                                                                                                                                                                                                                                                                                                                                                                                                                                                                                                                                                                                                                                                                                                                                                                                                                                                                                                                                                                                                                                                                                                                                                                                                                                                                                                                                                                                                                                                                                                                                                                                                                                                                                                                                                                                                                                                                                                                                                                                                                                                                                                                                                                                                                                                                                                                                                                                                                                                                                                                                                                                                                                                                                                                                                                                                                                                                                                                                                                                                                                                                                                                                                                                                                                                                                                                                                                                                                                                                                                                                                                                                                                                                                                                                                                                                                                                                                                                                                                                                                                                                                                                                                                                                                                                                                                                                                                                                                                                                                                                                                                                                                                                                                                                                                                                                                                                                                                                                                                                                                                                                                                                                                                                                                                                                                                                                                                                                                                                                                                                                                                                                                                                                                                                                                                                                                                                                                                                                                                                                                                                                                                                                                                                                                                                                                                                                                                                                                                                                                                                                                                                                                                                                                                                                                                                                                                                                                                                                                                                                                                                                                                                                                                                                                                                                                                                                                                                                                                               | s -                                                                                                                                                                                                                                                                                                                                                                                                                                                                                                                                                                                                                                                                                                                                                                                                                                                                                                                                                                                                                                                                                                                                                                                                                                                                                                                                                                                                                                                                                                                                                                                                                                                                                                                                                                                                                                                                                                                                                                                                                                                                                                                                                                                                                                                                                                                                                                                                                                                                                                                                                                                                                                                                                                                                                                                                                                                                                                                                                                                                                                                                                                                                                                                                                                                                                                                                                                                                                                                                                                                                                                                                                                                                                                                                                                                                                                                                                                                                                                                                                                                                                                                                                                                                                                                                                                                                                                                                                                                                                                                                                                                                                                                                                                                                                                                                                                                                                                                                                                                                                                                                                                                                                                                                                                                                                                                                                                                                                                                                                                                                                                                                                                                                                                                                                                                                                                                                                                                                                                                                                                                                                                                                                                                                                                                                                                                                                                                                                                                                                                                                                                                                                                                                                                                                                                                                                                                                                                                                                                                                                                                                                                                                                                                                                                                                                                                                                                                                                                                                                                                                                                                                                                                                                                                                                                                                                                                                                                                                                                                                                                                                                                                                                                                                                                                                                                                                                                                                                                                                                                                                                                                                                                                                                                                                                                                                                                                                                                                                                                                                                                                                                                                                                                                                                                                                                                                                                                                                                                                                                                                                                                                                                                                                                                                                                                                                                                                                                                                                                                                                                                                                                                                                                                                                                                                                                                                                                                                                                                                                                                                                                                                                                                                                                                                                                                                                                                                                                                                                                                                                                                                                                                                                                                                                                                                                                                                                                                                                                                                                                                                                                                                                                                                                                                                                                                                                                                                                                                                                                                                                                                                                                                                                                                                                                                                                                                                                                                                                                                                                                                                                                                                                                                                                                                                                                                                                                                                                                                                                                                                                                                                                                                                                                                                                                                                                                                                                                                                                                                                                                                                                                                                                                                                                                                                                                                                                                                                                                                                                                                                                                                                                                                                                                                                                                                                                                                                                                                                                                                                                                                                                                                                                                                                                                                                                                                                                                                                                                                                                                                                                                                                                                                                                                                                                                                                                                                                                                                                                                                                                                                                                                                                                                                                                                                                                                                                                                                                                                                                                                                                                                                                                                                                                                                                                                                                                                                                                                                                                                                                                                                                                                                                                                                                                                                                                                                                                                                                                                                                                                                                                                                                                                                                                                                                                                                                                                                                                                                                                                                                                                                                                                                                                                                                                     | 0.0%                                                                                                                                                                                                                                                                                                                                                                                                                                                                                                                                                                           | -                                                                                                                                                                                                                                                                                                                                                                                                                                                                                                                                                                                                                                                                                                                                                                                                                                                                                                                                                                                  | -                                                                                                                                                                                                                                                                                                                                                                                                                                                                                                                                                                                                                                                                                                                                                                                                                                                                                                                                                                                                                                                                                                                                                                                                                                                                                                                                                                                                                                                                                                                                                                                                                                                                                                                                                                                                                                                                                                                                                                                                                                                                                                                                                                                                                                                                                                                                                                                                                                                                                                                                                                                                                                                                                                                                                                                                                                                                                                                                                                                                                                                                                                                                                                                                                                                                                                                                                                                                                                                                                                                                                                                                                                                                                                                                                                                                                                                                                                                                                                                                                                                                                                                                                                                                                                                                                                                                                                                                                                                                                                                                                         |                                                                                                                                                                                                                                                                                                                                                                                                                                                                                                                                                                                                                                                                                                                                                                                                                                                                                                                                                                                                                                                                                                                                                                                                                                                                                                                                                                                                                                                                                                                                                                                                                                                                                                                                                                                                                                                                                                                                                                                                                                                                                                                                                                                                                                                                                                                                                                                                                                                                                                                                                                                                                                                                                                                                                                                                                                                                                                                                                                                             |                                                                                                                                                                                                                                                                                                                                                                                                                                                                                                                                                                                                                                                                                                                                                                 |                                                                                                                                                                                                                                                                                                                                                                                                                                                                                                                                                                                                                                                                                                                                                                                                                                                                                                                                                        |                                                                                                                                                                                   | 0.0%                                                                                                                                                                                                                                                                                                                                                                                                                                                                                                                                                                                                                                                                                                                                                 |                                                                                                                                                                                                                                                                                                                                                                                                                                                                                                                                                                                                                                                                                                                           |                                                                                                                                                                                                                                                                                                                                                                                                                                                                                                                                                                                                                                                                                                                                                             |                                                                                                                                                                                                                                                                                                                                                                                                                                                                                                                                                                                                                                                                                                                                                             | -                                                                                                                                                                                                                                                                                                                                                                                                                                                                                                                                                                                                                                         | - N/A                                                                                                                                                                                                                                                                                                                                                                                                                                                                                                                                                                                                                                                                                         | -                                                                                                                                                                                                                                                                                                                                                                                                                                                                                                                                                                                                                                                                                                                                                                                                                                                                                                                                             | 0.0%                                                                                                                                                                                                                                                                                                                                                                                                                                                                                                                                                                                                                                                                                                         | -                                                                                                                                                                                                                                                                                                                                                                                                                                                                                                                                                                                                                                                                                                                                                           | -                                                                                                                                                                                                                                                                                                                                                                                                                                                                                                                                                                                                                                                                                                                                                                                                                                                                                                                                                                                                                                                                                                                                                                                                                                                                                                                                                                                                                                                                                                                                                                                                                                                                                                                                                                                                                                                                                                                                                                                                                                                                                                                                                                                                                                                                                                                                                                                                                                                                                                                                                                                                                                                                                                                                                                                                                                                                                                                                                                                                                                                                                                                                                                                                                                                                                                                                                                                                                                                                                                                                                                                                                                                                                                                                                                                                                                                                                                                                                                                                                                                                                                                                                                                           | -                                                                                                                                                                                                                                                                                                                                                                                                                                                                                                                                                                                                                                                     | -                                                                                                                                                                                                                                                                                                                                                                                                                                                                                                                                                                                                                                                                                                                                                           | 0.0%                                                                                                                                                                                                                                                                                                                                                                                                                                                                                                                                                                                                                                                                                                                                                                                                                                                                                                                                                                                                                                                                                                                                                                                                                                                                                                                                                                                                                                                                                                                                                                                                                                                                                                                                                                                                                                                                                                                                                                                                                                                                                                   |
| 5               |                                 | 24.2%                                                                                                                                                                              |                                                                                                                                                                                                                                                                                                                                                                                                                                                                                                                                                                                                                                                                                                                                                                                                                                                                                                                                                                                                                                                                                                                                                                                                                                                                                                                                                                                                                                                                                                                                                                                                                                                                                                                                                                                                                                                                                                                                                                                                                                                                                                                                                                                                                                                                                                                                                                                                                                                                                                                                                                                                                                                                                                                                                                                                                                                                                                                                                                                                                                                                                                                                                                                                                                                                                                                                                                                                                                                                                                                                                                                                                                                                                                                                                                                                                                                                                                                                                                                                                                                                                                                                                                                                                                                                                                                                                                                                                                                                                                                                                                                                                                                                                                                                                                                                                                                                                                                                                                                                                                                                                                                                                                                                                                                                                                                                                                                                                                                                                                                                                                                                                                                                                                                                                                                                                                                                                                                                                                                                                                                                                                                                                                                                                                                                                                                                                                                                                                                                                                                                                                                                                                                                                                                                                                                                                                                                                                                                                                                                                                                                                                                                                                                                                                                                                                                                                                                                                                                                                                                                                                                                                                                                                                                                                                                                                                                                                                                                                                                                                                                                                                                                                                                                                                                                                                                                                                                                                                                                                                                                                                                                                                                                                                                                                                                                                                                                                                                                                                                                                                                                                                                                                                                                                                                                                                                                                                                                                                                                                                                                                                                                                                                                                                                                                                                                                                                                                                                                                                                                                                                                                                                                                                                                                                                                                                                                                                                                                                                                                                                                                                                                                                                                                                                                                                                                                                                                                                                                                                                                                                                                                                                                                                                                                                                                                                                                                                                                                                                                                                                                                                                                                                                                                                                                                                                                                                                                                                                                                                                                                                                                                                                                                                                                                                                                                                                                                                                                                                                                                                                                                                                                                                                                                                                                                                                                                                                                                                                                                                                                                                                                                                                                                                                                                                                                                                                                                                                                                                                                                                                                                                                                                                                                                                                                                                                                                                                                                                                                                                                                                                                                                                                                                                                                                                                                                                                                                                                                                                                                                                                                                                                                                                                                                                                                                                                                                                                                                                                                                                                                                                                                                                                                                                                                                                                                                                                                                                                                                                                                                                                                                                                                                                                                                                                                                                                                                                                                                                                                                                                                                                                                                                                                                                                                                                                                                                                                                                                                                                                                                                                                                                                                                                                                                                                                                                                                                                                                                                                                                                                                                                                                                                                                                                                                                                                                                                                                                                                                                                                                                                                                                                                                                                                                                                                                                                                                                                                                                                                                                                                                                                                                                                                                                                                                                                                                                                                                                                                                                                                                                                                                                                                                                                                                                                                                                                                                                                                                                                                                                                                                                                                                                                                                                                                                                                                                                                                                                                                                                                                                                                                                                                                                                                                                                                                                                                                                                                                                                                                                                                                                                                                                                                                                                                                                                                                                                                                                                                                                                                                                                                                                                                                                                                                                                                                                                                                                                                                                                                                                                                                                                                                                                                                                                                                                                                                                                                                                                                                                                                                                                                                                                                                                                                                                                                                                                                                                                                                                                                                                                                                                                                                                                                                                                                                                                                                                                                                                                                                                                                                                                                                                                                                                                                                                                                                                                                                                                                                                                                                                                                                                                                                                                                                                                                                                                                                                                                                                                                                                                                                                                                                                                                                                                                                                                                                                                                                                                                                                                                                                                                                                                                                                                                                                                                                                                                                                                                                                                                                                                                                                                                                                                                                                                                                                                                                                                                                                                                                                                                                                                                                                                                                                                                                                                                                                                                                                                                                                                                                                                                                                                                                                                                                                                                                                                                                                                                                                                                                                                                                                                                                                                                                                                                                   |                                                                                                                                                                                                                                                                                                                                  |                                                                                                                                                                                                                                                                                                                                                                                                             |                                                                                                                                                                                                                                                                                                                                                                                                                                                                                                               |                                                                                                                                                                                                                                                                                                                                                                                                                                                                                                                                                                                 |                                                                                                                                                                                                                                                                                                                                                                                                                                                                                                                                                                                                                                                                                                                                                                                                                                                                                                                                                                                                                                                                                                                                                                                                                                                                                                                                                                                                                                                                                                                                                                                                                                                                                                                                                                                                                                                                                                                                                                                                                                                                                                                                                                                                                                                                                                                                                                                                                                                                                                                                                                                                                                                                                                                                                                                                                                                                                                                                                                                                                                                                                                                                                                                                                                                                                                                                                                                                                                                                                                                                                                                                                                                                                                                                                                                                                                                                                                                                                                                                                                                                                                                                                                                                                                                                                                                                                                                                                                                                                                                                                                                                                                                                                                                                                                                                                                                                                                                                                                                                                                                                                                                                                                                                                                                                                                                                                                                                                                                                                                                                                                                                                                                                                                                                                                                                                                                                                                                                                                                                                                                                                                                                                                                                                                                                                                                                                                                                                                                                                                                                                                                                                                                                                                                                                                                                                                                                                                                                                                                                                                                                                                                                                                                                                                                                                                                                                                                                                                                                                                                                                                                                                                                                                                                                                                                                                                                                                                                                                                                                                                                                                                                                                                                                                                                                                                                                                                                                                                                                                                                                                                                                                                                                                                                                                                                                                                                                                                                                                                                                                                                                                                                                                                                                                                                                                                                                                                                                                                                                                                                                                                                                                                                                                                                                                                                                                                                                                                                                                                                                                                                                                                                                                                                                                                                                                                                                                                                                                                                                                                                                                                                                                                                                                                                                                                                                                                                                                                                                                                                                                                                                                                                                                                                                                                                                                                                                                                                                                                                                                                                                                                                                                                                                                                                                                                                                                                                                                                                                                                                                                                                                                                                                                                                                                                                                                                                                                                                                                                                                                                                                                                                                                                                                                                                                                                                                                                                                                                                                                                                                                                                                                                                                                                                                                                                                                                                                                                                                                                                                                                                                                                                                                                                                                                                                                                                                                                                                                                                                                                                                                                                                                                                                                                                                                                                                                                                                                                                                                                                                                                                                                                                                                                                                                                                                                                                                                                                                                                                                                                                                                                                                                                                                                                                                                                                                                                                                                                                                                                                                                                                                                                                                                                                                                                                                                                                                                                                                                                                                                                                                                                                                                                                                                                                                                                                                                                                                                                                                                                                                                                                                                                                                                                                                                                                                                                                                                                                                                                                                                                                                                                                                                                                                                                                                                                                                                                                                                                                                                                                                                                                                                                                                                                                                                                                                                                                                                                                                                                                                                                                                                                                                                                                                                                                                                                                                                                                                                                                                                                                                                                                                                                                                                                                                                                                                                                                                                                                                                                                                                                                                                                                                                                                                                                                                                                                                                                                                                                                                                                                                                                                                                                                                                                                                                                                                                                                                                                                                                                                                                                                                                                                                                                                                                                                                                                                                                                                                                                                                                                                                                                                                                                                                                                                                                                                                                                                                                                                                                                                                                                                                                                                                                                                                                                                                                                                                                                                                                                                                                                                                                                                                                                                                                                                                                                                                                                                                                                                                                                                                                                                                                                                                                                                                                                                                                                                                                                                                                                                                                                                                                                                                                                                                                                                                                                                                                                                                                                                                                                                                                                                                                                                                                                                                                                   |                                                                                                                                                                                                                                                                                                                                                                                                                                                                                                                                                                                                                                  | 23.8%                                                                                                                                                                                                                                                                                                                                                                                                                                                                                                                                                                                                                                        |                                                                                                                                                                                                                                                                                                                                                                                                                                                                                                                                                                                                                                                                           | -                                                                                                                                                                                                                                                                                                                                                                                                                                                                                                                                                                                                                        |                                                                                                                                                                                                                                                                                                                                                                                                                                                                                                                                                                                                                                                                                                                                                                                                                       |                                                                                                                                                                                                                                                                                                                                                                                                                                                                                                                                                                                                                                                                                                                                                                                                                                                                                                                                                                                                                                                                                                                                                                                                                                                                                                                                                                                                                                                                                                                                                                                                                                                                                                                                                                                                                                                                                                                                                                                                                                                                                                                                                                                                                                                                                                                                                                                                                                                                                                                                                                                                                                                                                                                                                                                                                                                                                                                                                                                                                                                                                                                                                                                                                                                                                                                                                                                                                                                                                                                                                                                                                                                                                                                                                                                                                                                                                                                                                                                                                                                                                                                                                                                                                                                                                                                                                                                                                                                                                                                                                                                                                                                                                                                                                                                                                                                                                                                                                                                                                                                                                                                                                                                                                                                                                                                                                                                                                                                                                                                                                                                                                                                                                                                                                                                                                                                                                                                                                                                                                                                                                                                                                                                                                                                                                                                                                                                                                                                                                                                                                                                                                                                                                                                                                                                                                                                                                                                                                                                                                                                                                                                                                                                                                                                                                                                                                                                                                                                                                                                                                                                                                                                                                                                                                                                                                                                                                                                                                                                                                                                                                                                                                                                                                                                                                                                                                                                                                                                                                                                                                                                                                                                                                                                                                                                                                                                                                                                                                                                                                                                                                                                                                                                                                                                                                                                                                                                                                                                                                                                                                                                                                                                                                                                                                                                                                                                                                                                                                                                                                                                                                                                                                                                                                                                                                                                                                                                                                                                                                                                                                                                                                                                                                                                                                                                                                                                                                                                                                                                                                                                                                                                                                                                                                                                                                                                                                                                                                                                                                                                                                                                                                                                                                                                                                                                                                                                                                                                                                                                                                                                                                                                                                                                                                                                                                                                                                                                                                                                                                                                                                                                                                                                                                                                                                                                                                                                                                                                                                                                                                                                                                                                                                                                                                                                                                                                                                                                                                                                                                                                                                                                                                                                                                                                                                                                                                                                                                                                                                                                                                                                                                                                                                                                                                                                                                                                                                                                                                                                                                                                                                                                                                                                                                                                                                                                                                                                                                                                                                                                                                                                                                                                                                                                                                                                                                                                                                                                                                                                                                                                                                                                                                                                                                                                                                                                                                                                                                                                                                                                                                                                                                                                                                                                                                                                                                                                                                                                                                                                                                                                                                                                                                                                                                                                                                                                                                                                                                                                                                                                                                                                                                                                                                                                                                                                                                                                                                                                                                                                                                                                                                                                                                                                                                                                                                                                                                                                                                                                                                                                                                                                                                                                                                                                                                                                                                                                                                                                                                                                                                                                                                                                                                                                                                                                                                                                                                                                                                                                                                                                                                                                   | 0.4%                                                                                                                                                                                                                                                                                                                                                                                                                                                                                                                                                                                                                                                                                                                                                                                                                                                                                                                                                                                                                                                                                                                                                                                                                                                                                                                                                                                                                                                                                                                                                                                                                                                                                                                                                                                                                                                                                                                                                                                                                                                                                                                                                                                                                                                                                                                                                                                                                                                                                                                                                                                                                                                                                                                                                                                                                                                                                                                                                                                                                                                                                                                                                                                                                                                                                                                                                                                                                                                                                                                                                                                                                                                                                                                                                                                                                                                                                                                                                                                                                                                                                                                                                                                                                                                                                                                                                                                                                                                                                                                                                                                                                                                                                                                                                                                                                                                                                                                                                                                                                                                                                                                                                                                                                                                                                                                                                                                                                                                                                                                                                                                                                                                                                                                                                                                                                                                                                                                                                                                                                                                                                                                                                                                                                                                                                                                                                                                                                                                                                                                                                                                                                                                                                                                                                                                                                                                                                                                                                                                                                                                                                                                                                                                                                                                                                                                                                                                                                                                                                                                                                                                                                                                                                                                                                                                                                                                                                                                                                                                                                                                                                                                                                                                                                                                                                                                                                                                                                                                                                                                                                                                                                                                                                                                                                                                                                                                                                                                                                                                                                                                                                                                                                                                                                                                                                                                                                                                                                                                                                                                                                                                                                                                                                                                                                                                                                                                                                                                                                                                                                                                                                                                                                                                                                                                                                                                                                                                                                                                                                                                                                                                                                                                                                                                                                                                                                                                                                                                                                                                                                                                                                                                                                                                                                                                                                                                                                                                                                                                                                                                                                                                                                                                                                                                                                                                                                                                                                                                                                                                                                                                                                                                                                                                                                                                                                                                                                                                                                                                                                                                                                                                                                                                                                                                                                                                                                                                                                                                                                                                                                                                                                                                                                                                                                                                                                                                                                                                                                                                                                                                                                                                                                                                                                                                                                                                                                                                                                                                                                                                                                                                                                                                                                                                                                                                                                                                                                                                                                                                                                                                                                                                                                                                                                                                                                                                                                                                                                                                                                                                                                                                                                                                                                                                                                                                                                                                                                                                                                                                                                                                                                                                                                                                                                                                                                                                                                                                                                                                                                                                                                                                                                                                                                                                                                                                                                                                                                                                                                                                                                                                                                                                                                                                                                                                                                                                                                                                                                                                                                                                                                                                                                                                                                                                                                                                                                                                                                                                                                                                                                                                                                                                                                                                                                                                                                                                                                                                                                                                                                                                                                                                                                                                                                                                                                                                               |                                                                                                                                                                                                                                                                                                                                                                                                                                                                                                                                                                                                                                                                                                                                                                                                                                                                                                                                                                                                                                                                                                                                                                                                                                                                                                                                                                                                                                                                                                                                                                                                                                                                                                                                                                                                                                                                                                                                                                                                                                                                                                                                                                                                                                                                                                                                                                                                                                                                                                                                                                                                                                                                                                                                                                                                                                                                                                                                                                                                                                                                                                                                                                                                                                                                                                                                                                                                                                                                                                                                                                                                                                                                                                                                                                                                                                                                                                                                                                                                                                                                                                                                                                                                                                                                                                                                                                                                                                                                                                                                                                                                                                                                                                                                                                                                                                                                                                                                                                                                                                                                                                                                                                                                                                                                                                                                                                                                                                                                                                                                                                                                                                                                                                                                                                                                                                                                                                                                                                                                                                                                                                                                                                                                                                                                                                                                                                                                                                                                                                                                                                                                                                                                                                                                                                                                                                                                                                                                                                                                                                                                                                                                                                                                                                                                                                                                                                                                                                                                                                                                                                                                                                                                                                                                                                                                                                                                                                                                                                                                                                                                                                                                                                                                                                                                                                                                                                                                                                                                                                                                                                                                                                                                                                                                                                                                                                                                                                                                                                                                                                                                                                                                                                                                                                                                                                                                                                                                                                                                                                                                                                                                                                                                                                                                                                                                                                                                                                                                                                                                                                                                                                                                                                                                                                                                                                                                                                                                                                                                                                                                                                                                                                                                                                                                                                                                                                                                                                                                                                                                                                                                                                                                                                                                                                                                                                                                                                                                                                                                                                                                                                                                                                                                                                                                                                                                                                                                                                                                                                                                                                                                                                                                                                                                                                                                                                                                                                                                                                                                                                                                                                                                                                                                                                                                                                                                                                                                                                                                                                                                                                                                                                                                                                                                                                                                                                                                                                                                                                                                                                                                                                                                                                                                                                                                                                                                                                                                                                                                                                                                                                                                                                                                                                                                                                                                                                                                                                                                                                                                                                                                                                                                                                                                                                                                                                                                                                                                                                                                                                                                                                                                                                                                                                                                                                                                                                                                                                                                                                                                                                                                                                                                                                                                                                                                                                                                                                                                                                                                                                                                                                                                                                                                                                                                                                                                                                                                                                                                                                                                                                                                                                                                                                                                                                                                                                                                                                                                                                                                                                                                                                                                                                                                                                                                                                                                                                                                                                                                                                                                                                                                                                                                                                                                         | 7.6%                                                                                                                                                                                                                                                                                                                                                                                                                                                                                                                                                                           |                                                                                                                                                                                                                                                                                                                                                                                                                                                                                                                                                                                                                                                                                                                                                                                                                                                                                                                                                                                    | -                                                                                                                                                                                                                                                                                                                                                                                                                                                                                                                                                                                                                                                                                                                                                                                                                                                                                                                                                                                                                                                                                                                                                                                                                                                                                                                                                                                                                                                                                                                                                                                                                                                                                                                                                                                                                                                                                                                                                                                                                                                                                                                                                                                                                                                                                                                                                                                                                                                                                                                                                                                                                                                                                                                                                                                                                                                                                                                                                                                                                                                                                                                                                                                                                                                                                                                                                                                                                                                                                                                                                                                                                                                                                                                                                                                                                                                                                                                                                                                                                                                                                                                                                                                                                                                                                                                                                                                                                                                                                                                                                         |                                                                                                                                                                                                                                                                                                                                                                                                                                                                                                                                                                                                                                                                                                                                                                                                                                                                                                                                                                                                                                                                                                                                                                                                                                                                                                                                                                                                                                                                                                                                                                                                                                                                                                                                                                                                                                                                                                                                                                                                                                                                                                                                                                                                                                                                                                                                                                                                                                                                                                                                                                                                                                                                                                                                                                                                                                                                                                                                                                                             |                                                                                                                                                                                                                                                                                                                                                                                                                                                                                                                                                                                                                                                                                                                                                                 |                                                                                                                                                                                                                                                                                                                                                                                                                                                                                                                                                                                                                                                                                                                                                                                                                                                                                                                                                        |                                                                                                                                                                                   | 70.6%                                                                                                                                                                                                                                                                                                                                                                                                                                                                                                                                                                                                                                                                                                                                                |                                                                                                                                                                                                                                                                                                                                                                                                                                                                                                                                                                                                                                                                                                                           |                                                                                                                                                                                                                                                                                                                                                                                                                                                                                                                                                                                                                                                                                                                                                             |                                                                                                                                                                                                                                                                                                                                                                                                                                                                                                                                                                                                                                                                                                                                                             |                                                                                                                                                                                                                                                                                                                                                                                                                                                                                                                                                                                                                                           |                                                                                                                                                                                                                                                                                                                                                                                                                                                                                                                                                                                                                                                                                               |                                                                                                                                                                                                                                                                                                                                                                                                                                                                                                                                                                                                                                                                                                                                                                                                                                                                                                                                               | 22.3%                                                                                                                                                                                                                                                                                                                                                                                                                                                                                                                                                                                                                                                                                                        |                                                                                                                                                                                                                                                                                                                                                                                                                                                                                                                                                                                                                                                                                                                                                             | -                                                                                                                                                                                                                                                                                                                                                                                                                                                                                                                                                                                                                                                                                                                                                                                                                                                                                                                                                                                                                                                                                                                                                                                                                                                                                                                                                                                                                                                                                                                                                                                                                                                                                                                                                                                                                                                                                                                                                                                                                                                                                                                                                                                                                                                                                                                                                                                                                                                                                                                                                                                                                                                                                                                                                                                                                                                                                                                                                                                                                                                                                                                                                                                                                                                                                                                                                                                                                                                                                                                                                                                                                                                                                                                                                                                                                                                                                                                                                                                                                                                                                                                                                                                           |                                                                                                                                                                                                                                                                                                                                                                                                                                                                                                                                                                                                                                                       |                                                                                                                                                                                                                                                                                                                                                                                                                                                                                                                                                                                                                                                                                                                                                             | 0.9%                                                                                                                                                                                                                                                                                                                                                                                                                                                                                                                                                                                                                                                                                                                                                                                                                                                                                                                                                                                                                                                                                                                                                                                                                                                                                                                                                                                                                                                                                                                                                                                                                                                                                                                                                                                                                                                                                                                                                                                                                                                                                                   |
|                 |                                 | 0.6%                                                                                                                                                                               |                                                                                                                                                                                                                                                                                                                                                                                                                                                                                                                                                                                                                                                                                                                                                                                                                                                                                                                                                                                                                                                                                                                                                                                                                                                                                                                                                                                                                                                                                                                                                                                                                                                                                                                                                                                                                                                                                                                                                                                                                                                                                                                                                                                                                                                                                                                                                                                                                                                                                                                                                                                                                                                                                                                                                                                                                                                                                                                                                                                                                                                                                                                                                                                                                                                                                                                                                                                                                                                                                                                                                                                                                                                                                                                                                                                                                                                                                                                                                                                                                                                                                                                                                                                                                                                                                                                                                                                                                                                                                                                                                                                                                                                                                                                                                                                                                                                                                                                                                                                                                                                                                                                                                                                                                                                                                                                                                                                                                                                                                                                                                                                                                                                                                                                                                                                                                                                                                                                                                                                                                                                                                                                                                                                                                                                                                                                                                                                                                                                                                                                                                                                                                                                                                                                                                                                                                                                                                                                                                                                                                                                                                                                                                                                                                                                                                                                                                                                                                                                                                                                                                                                                                                                                                                                                                                                                                                                                                                                                                                                                                                                                                                                                                                                                                                                                                                                                                                                                                                                                                                                                                                                                                                                                                                                                                                                                                                                                                                                                                                                                                                                                                                                                                                                                                                                                                                                                                                                                                                                                                                                                                                                                                                                                                                                                                                                                                                                                                                                                                                                                                                                                                                                                                                                                                                                                                                                                                                                                                                                                                                                                                                                                                                                                                                                                                                                                                                                                                                                                                                                                                                                                                                                                                                                                                                                                                                                                                                                                                                                                                                                                                                                                                                                                                                                                                                                                                                                                                                                                                                                                                                                                                                                                                                                                                                                                                                                                                                                                                                                                                                                                                                                                                                                                                                                                                                                                                                                                                                                                                                                                                                                                                                                                                                                                                                                                                                                                                                                                                                                                                                                                                                                                                                                                                                                                                                                                                                                                                                                                                                                                                                                                                                                                                                                                                                                                                                                                                                                                                                                                                                                                                                                                                                                                                                                                                                                                                                                                                                                                                                                                                                                                                                                                                                                                                                                                                                                                                                                                                                                                                                                                                                                                                                                                                                                                                                                                                                                                                                                                                                                                                                                                                                                                                                                                                                                                                                                                                                                                                                                                                                                                                                                                                                                                                                                                                                                                                                                                                                                                                                                                                                                                                                                                                                                                                                                                                                                                                                                                                                                                                                                                                                                                                                                                                                                                                                                                                                                                                                                                                                                                                                                                                                                                                                                                                                                                                                                                                                                                                                                                                                                                                                                                                                                                                                                                                                                                                                                                                                                                                                                                                                                                                                                                                                                                                                                                                                                                                                                                                                                                                                                                                                                                                                                                                                                                                                                                                                                                                                                                                                                                                                                                                                                                                                                                                                                                                                                                                                                                                                                                                                                                                                                                                                                                                                                                                                                                                                                                                                                                                                                                                                                                                                                                                                                                                                                                                                                                                                                                                                                                                                                                                                                                                                                                                                                                                                                                                                                                                                                                                                                                                                                                                                                                                                                                                                                                                                                                                                                                                                                                                                                                                                                                                                                                                                                                                                                                                                                                                                                                                                                                                                                                                                                                                                                                                                                                                                                                                                                                                                                                                                                                                                                                                                                                                                                                                                                                                                                                                                                                                                                                                                                                                                                                                                                                                                                                                                                                                                                                                                                                                                                                                                                                                                                                                                                                                                                                                                                                                                                                                                                                                                                                                                                                                                                                                                                                                                                                                                                                                                                                                                                                                                                                                                                                                                                                                                                                                                                                                                                                                                                                                                                                                                                   |                                                                                                                                                                                                                                                                                                                                  |                                                                                                                                                                                                                                                                                                                                                                                                             |                                                                                                                                                                                                                                                                                                                                                                                                                                                                                                               |                                                                                                                                                                                                                                                                                                                                                                                                                                                                                                                                                                                 |                                                                                                                                                                                                                                                                                                                                                                                                                                                                                                                                                                                                                                                                                                                                                                                                                                                                                                                                                                                                                                                                                                                                                                                                                                                                                                                                                                                                                                                                                                                                                                                                                                                                                                                                                                                                                                                                                                                                                                                                                                                                                                                                                                                                                                                                                                                                                                                                                                                                                                                                                                                                                                                                                                                                                                                                                                                                                                                                                                                                                                                                                                                                                                                                                                                                                                                                                                                                                                                                                                                                                                                                                                                                                                                                                                                                                                                                                                                                                                                                                                                                                                                                                                                                                                                                                                                                                                                                                                                                                                                                                                                                                                                                                                                                                                                                                                                                                                                                                                                                                                                                                                                                                                                                                                                                                                                                                                                                                                                                                                                                                                                                                                                                                                                                                                                                                                                                                                                                                                                                                                                                                                                                                                                                                                                                                                                                                                                                                                                                                                                                                                                                                                                                                                                                                                                                                                                                                                                                                                                                                                                                                                                                                                                                                                                                                                                                                                                                                                                                                                                                                                                                                                                                                                                                                                                                                                                                                                                                                                                                                                                                                                                                                                                                                                                                                                                                                                                                                                                                                                                                                                                                                                                                                                                                                                                                                                                                                                                                                                                                                                                                                                                                                                                                                                                                                                                                                                                                                                                                                                                                                                                                                                                                                                                                                                                                                                                                                                                                                                                                                                                                                                                                                                                                                                                                                                                                                                                                                                                                                                                                                                                                                                                                                                                                                                                                                                                                                                                                                                                                                                                                                                                                                                                                                                                                                                                                                                                                                                                                                                                                                                                                                                                                                                                                                                                                                                                                                                                                                                                                                                                                                                                                                                                                                                                                                                                                                                                                                                                                                                                                                                                                                                                                                                                                                                                                                                                                                                                                                                                                                                                                                                                                                                                                                                                                                                                                                                                                                                                                                                                                                                                                                                                                                                                                                                                                                                                                                                                                                                                                                                                                                                                                                                                                                                                                                                                                                                                                                                                                                                                                                                                                                                                                                                                                                                                                                                                                                                                                                                                                                                                                                                                                                                                                                                                                                                                                                                                                                                                                                                                                                                                                                                                                                                                                                                                                                                                                                                                                                                                                                                                                                                                                                                                                                                                                                                                                                                                                                                                                                                                                                                                                                                                                                                                                                                                                                                                                                                                                                                                                                                                                                                                                                                                                                                                                                                                                                                                                                                                                                                                                                                                                                                                                                                                                                                                                                                                                                                                                                                                                                                                                                                                                                                                                                                                                                                                                                                                                                                                                                                                                                                                                                                                                                                                                                                                                                                                                                                                                                                                                                                                                                                                                                                                                                                                                                                                                                                                                                                                                                                                                                                                                                                                                                                                                                                                                                                                                                                                                                                                                                                                                                                                                                                                                                                                                                                                                                                                                                                                                                                                                                                                                                                                                                                                                                                                                                                                                                                                                                                                                                                                                                                                                                                                                                                                                                                                                                                                                                                                                                                                                                                                                                                                                                                                                                                                                                                                                                                                                                                                                                                                                                                                                                                                                                                                                                                                                                                                                                                                                                                                                                                                                                                                                                                                                                                                                                                                                                                                                                                                                                                                                                                                                                                   |                                                                                                                                                                                                                                                                                                                                                                                                                                                                                                                                                                                                                                  | 0.2%                                                                                                                                                                                                                                                                                                                                                                                                                                                                                                                                                                                                                                         |                                                                                                                                                                                                                                                                                                                                                                                                                                                                                                                                                                                                                                                                           | -                                                                                                                                                                                                                                                                                                                                                                                                                                                                                                                                                                                                                        |                                                                                                                                                                                                                                                                                                                                                                                                                                                                                                                                                                                                                                                                                                                                                                                                                       |                                                                                                                                                                                                                                                                                                                                                                                                                                                                                                                                                                                                                                                                                                                                                                                                                                                                                                                                                                                                                                                                                                                                                                                                                                                                                                                                                                                                                                                                                                                                                                                                                                                                                                                                                                                                                                                                                                                                                                                                                                                                                                                                                                                                                                                                                                                                                                                                                                                                                                                                                                                                                                                                                                                                                                                                                                                                                                                                                                                                                                                                                                                                                                                                                                                                                                                                                                                                                                                                                                                                                                                                                                                                                                                                                                                                                                                                                                                                                                                                                                                                                                                                                                                                                                                                                                                                                                                                                                                                                                                                                                                                                                                                                                                                                                                                                                                                                                                                                                                                                                                                                                                                                                                                                                                                                                                                                                                                                                                                                                                                                                                                                                                                                                                                                                                                                                                                                                                                                                                                                                                                                                                                                                                                                                                                                                                                                                                                                                                                                                                                                                                                                                                                                                                                                                                                                                                                                                                                                                                                                                                                                                                                                                                                                                                                                                                                                                                                                                                                                                                                                                                                                                                                                                                                                                                                                                                                                                                                                                                                                                                                                                                                                                                                                                                                                                                                                                                                                                                                                                                                                                                                                                                                                                                                                                                                                                                                                                                                                                                                                                                                                                                                                                                                                                                                                                                                                                                                                                                                                                                                                                                                                                                                                                                                                                                                                                                                                                                                                                                                                                                                                                                                                                                                                                                                                                                                                                                                                                                                                                                                                                                                                                                                                                                                                                                                                                                                                                                                                                                                                                                                                                                                                                                                                                                                                                                                                                                                                                                                                                                                                                                                                                                                                                                                                                                                                                                                                                                                                                                                                                                                                                                                                                                                                                                                                                                                                                                                                                                                                                                                                                                                                                                                                                                                                                                                                                                                                                                                                                                                                                                                                                                                                                                                                                                                                                                                                                                                                                                                                                                                                                                                                                                                                                                                                                                                                                                                                                                                                                                                                                                                                                                                                                                                                                                                                                                                                                                                                                                                                                                                                                                                                                                                                                                                                                                                                                                                                                                                                                                                                                                                                                                                                                                                                                                                                                                                                                                                                                                                                                                                                                                                                                                                                                                                                                                                                                                                                                                                                                                                                                                                                                                                                                                                                                                                                                                                                                                                                                                                                                                                                                                                                                                                                                                                                                                                                                                                                                                                                                                                                                                                                                                                                                                                                                                                                                                                                                                                                                                                                                                                                                                                                                                                                                                                                                                                                                                                                                                                                                                                                                                                                                                                                                                                                                                                                                                                                                                                                                                                                                                                                                                                                                                                                                                                                                                                                                                                                                                                                                                                                                                   | 5.0%                                                                                                                                                                                                                                                                                                                                                                                                                                                                                                                                                                                                                                                                                                                                                                                                                                                                                                                                                                                                                                                                                                                                                                                                                                                                                                                                                                                                                                                                                                                                                                                                                                                                                                                                                                                                                                                                                                                                                                                                                                                                                                                                                                                                                                                                                                                                                                                                                                                                                                                                                                                                                                                                                                                                                                                                                                                                                                                                                                                                                                                                                                                                                                                                                                                                                                                                                                                                                                                                                                                                                                                                                                                                                                                                                                                                                                                                                                                                                                                                                                                                                                                                                                                                                                                                                                                                                                                                                                                                                                                                                                                                                                                                                                                                                                                                                                                                                                                                                                                                                                                                                                                                                                                                                                                                                                                                                                                                                                                                                                                                                                                                                                                                                                                                                                                                                                                                                                                                                                                                                                                                                                                                                                                                                                                                                                                                                                                                                                                                                                                                                                                                                                                                                                                                                                                                                                                                                                                                                                                                                                                                                                                                                                                                                                                                                                                                                                                                                                                                                                                                                                                                                                                                                                                                                                                                                                                                                                                                                                                                                                                                                                                                                                                                                                                                                                                                                                                                                                                                                                                                                                                                                                                                                                                                                                                                                                                                                                                                                                                                                                                                                                                                                                                                                                                                                                                                                                                                                                                                                                                                                                                                                                                                                                                                                                                                                                                                                                                                                                                                                                                                                                                                                                                                                                                                                                                                                                                                                                                                                                                                                                                                                                                                                                                                                                                                                                                                                                                                                                                                                                                                                                                                                                                                                                                                                                                                                                                                                                                                                                                                                                                                                                                                                                                                                                                                                                                                                                                                                                                                                                                                                                                                                                                                                                                                                                                                                                                                                                                                                                                                                                                                                                                                                                                                                                                                                                                                                                                                                                                                                                                                                                                                                                                                                                                                                                                                                                                                                                                                                                                                                                                                                                                                                                                                                                                                                                                                                                                                                                                                                                                                                                                                                                                                                                                                                                                                                                                                                                                                                                                                                                                                                                                                                                                                                                                                                                                                                                                                                                                                                                                                                                                                                                                                                                                                                                                                                                                                                                                                                                                                                                                                                                                                                                                                                                                                                                                                                                                                                                                                                                                                                                                                                                                                                                                                                                                                                                                                                                                                                                                                                                                                                                                                                                                                                                                                                                                                                                                                                                                                                                                                                                                                                                                                                                                                                                                                                                                                                                                                                                                                                                                                                                                                                                                                                                                                                                                                                                                                                                                                                                                                                                                                                                                                                                                               | \$ 39,667                                                                                                                                                                                                                                                                                                                                                                                                                                                                                                                                                                                                                                                                                                                                                                                                                                                                                                                                                                                                                                                                                                                                                                                                                                                                                                                                                                                                                                                                                                                                                                                                                                                                                                                                                                                                                                                                                                                                                                                                                                                                                                                                                                                                                                                                                                                                                                                                                                                                                                                                                                                                                                                                                                                                                                                                                                                                                                                                                                                                                                                                                                                                                                                                                                                                                                                                                                                                                                                                                                                                                                                                                                                                                                                                                                                                                                                                                                                                                                                                                                                                                                                                                                                                                                                                                                                                                                                                                                                                                                                                                                                                                                                                                                                                                                                                                                                                                                                                                                                                                                                                                                                                                                                                                                                                                                                                                                                                                                                                                                                                                                                                                                                                                                                                                                                                                                                                                                                                                                                                                                                                                                                                                                                                                                                                                                                                                                                                                                                                                                                                                                                                                                                                                                                                                                                                                                                                                                                                                                                                                                                                                                                                                                                                                                                                                                                                                                                                                                                                                                                                                                                                                                                                                                                                                                                                                                                                                                                                                                                                                                                                                                                                                                                                                                                                                                                                                                                                                                                                                                                                                                                                                                                                                                                                                                                                                                                                                                                                                                                                                                                                                                                                                                                                                                                                                                                                                                                                                                                                                                                                                                                                                                                                                                                                                                                                                                                                                                                                                                                                                                                                                                                                                                                                                                                                                                                                                                                                                                                                                                                                                                                                                                                                                                                                                                                                                                                                                                                                                                                                                                                                                                                                                                                                                                                                                                                                                                                                                                                                                                                                                                                                                                                                                                                                                                                                                                                                                                                                                                                                                                                                                                                                                                                                                                                                                                                                                                                                                                                                                                                                                                                                                                                                                                                                                                                                                                                                                                                                                                                                                                                                                                                                                                                                                                                                                                                                                                                                                                                                                                                                                                                                                                                                                                                                                                                                                                                                                                                                                                                                                                                                                                                                                                                                                                                                                                                                                                                                                                                                                                                                                                                                                                                                                                                                                                                                                                                                                                                                                                                                                                                                                                                                                                                                                                                                                                                                                                                                                                                                                                                                                                                                                                                                                                                                                                                                                                                                                                                                                                                                                                                                                                                                                                                                                                                                                                                                                                                                                                                                                                                                                                                                                                                                                                                                                                                                                                                                                                                                                                                                                                                                                                                                                                                                                                                                                                                                                                                                                                                                                                                                                                                                                                                               | 2.2%                                                                                                                                                                                                                                                                                                                                                                                                                                                                                                                                                                           |                                                                                                                                                                                                                                                                                                                                                                                                                                                                                                                                                                                                                                                                                                                                                                                                                                                                                                                                                                                    | -                                                                                                                                                                                                                                                                                                                                                                                                                                                                                                                                                                                                                                                                                                                                                                                                                                                                                                                                                                                                                                                                                                                                                                                                                                                                                                                                                                                                                                                                                                                                                                                                                                                                                                                                                                                                                                                                                                                                                                                                                                                                                                                                                                                                                                                                                                                                                                                                                                                                                                                                                                                                                                                                                                                                                                                                                                                                                                                                                                                                                                                                                                                                                                                                                                                                                                                                                                                                                                                                                                                                                                                                                                                                                                                                                                                                                                                                                                                                                                                                                                                                                                                                                                                                                                                                                                                                                                                                                                                                                                                                                         |                                                                                                                                                                                                                                                                                                                                                                                                                                                                                                                                                                                                                                                                                                                                                                                                                                                                                                                                                                                                                                                                                                                                                                                                                                                                                                                                                                                                                                                                                                                                                                                                                                                                                                                                                                                                                                                                                                                                                                                                                                                                                                                                                                                                                                                                                                                                                                                                                                                                                                                                                                                                                                                                                                                                                                                                                                                                                                                                                                                             |                                                                                                                                                                                                                                                                                                                                                                                                                                                                                                                                                                                                                                                                                                                                                                 |                                                                                                                                                                                                                                                                                                                                                                                                                                                                                                                                                                                                                                                                                                                                                                                                                                                                                                                                                        | 18,500                                                                                                                                                                            | 2.2%                                                                                                                                                                                                                                                                                                                                                                                                                                                                                                                                                                                                                                                                                                                                                 |                                                                                                                                                                                                                                                                                                                                                                                                                                                                                                                                                                                                                                                                                                                           |                                                                                                                                                                                                                                                                                                                                                                                                                                                                                                                                                                                                                                                                                                                                                             |                                                                                                                                                                                                                                                                                                                                                                                                                                                                                                                                                                                                                                                                                                                                                             |                                                                                                                                                                                                                                                                                                                                                                                                                                                                                                                                                                                                                                           |                                                                                                                                                                                                                                                                                                                                                                                                                                                                                                                                                                                                                                                                                               | 31,842                                                                                                                                                                                                                                                                                                                                                                                                                                                                                                                                                                                                                                                                                                                                                                                                                                                                                                                                        | 4.4%                                                                                                                                                                                                                                                                                                                                                                                                                                                                                                                                                                                                                                                                                                         |                                                                                                                                                                                                                                                                                                                                                                                                                                                                                                                                                                                                                                                                                                                                                             | -                                                                                                                                                                                                                                                                                                                                                                                                                                                                                                                                                                                                                                                                                                                                                                                                                                                                                                                                                                                                                                                                                                                                                                                                                                                                                                                                                                                                                                                                                                                                                                                                                                                                                                                                                                                                                                                                                                                                                                                                                                                                                                                                                                                                                                                                                                                                                                                                                                                                                                                                                                                                                                                                                                                                                                                                                                                                                                                                                                                                                                                                                                                                                                                                                                                                                                                                                                                                                                                                                                                                                                                                                                                                                                                                                                                                                                                                                                                                                                                                                                                                                                                                                                                           |                                                                                                                                                                                                                                                                                                                                                                                                                                                                                                                                                                                                                                                       | 16,557                                                                                                                                                                                                                                                                                                                                                                                                                                                                                                                                                                                                                                                                                                                                                      | 52.0%                                                                                                                                                                                                                                                                                                                                                                                                                                                                                                                                                                                                                                                                                                                                                                                                                                                                                                                                                                                                                                                                                                                                                                                                                                                                                                                                                                                                                                                                                                                                                                                                                                                                                                                                                                                                                                                                                                                                                                                                                                                                                                  |
|                 | 602,972                         | 2.7%                                                                                                                                                                               | 556,457                                                                                                                                                                                                                                                                                                                                                                                                                                                                                                                                                                                                                                                                                                                                                                                                                                                                                                                                                                                                                                                                                                                                                                                                                                                                                                                                                                                                                                                                                                                                                                                                                                                                                                                                                                                                                                                                                                                                                                                                                                                                                                                                                                                                                                                                                                                                                                                                                                                                                                                                                                                                                                                                                                                                                                                                                                                                                                                                                                                                                                                                                                                                                                                                                                                                                                                                                                                                                                                                                                                                                                                                                                                                                                                                                                                                                                                                                                                                                                                                                                                                                                                                                                                                                                                                                                                                                                                                                                                                                                                                                                                                                                                                                                                                                                                                                                                                                                                                                                                                                                                                                                                                                                                                                                                                                                                                                                                                                                                                                                                                                                                                                                                                                                                                                                                                                                                                                                                                                                                                                                                                                                                                                                                                                                                                                                                                                                                                                                                                                                                                                                                                                                                                                                                                                                                                                                                                                                                                                                                                                                                                                                                                                                                                                                                                                                                                                                                                                                                                                                                                                                                                                                                                                                                                                                                                                                                                                                                                                                                                                                                                                                                                                                                                                                                                                                                                                                                                                                                                                                                                                                                                                                                                                                                                                                                                                                                                                                                                                                                                                                                                                                                                                                                                                                                                                                                                                                                                                                                                                                                                                                                                                                                                                                                                                                                                                                                                                                                                                                                                                                                                                                                                                                                                                                                                                                                                                                                                                                                                                                                                                                                                                                                                                                                                                                                                                                                                                                                                                                                                                                                                                                                                                                                                                                                                                                                                                                                                                                                                                                                                                                                                                                                                                                                                                                                                                                                                                                                                                                                                                                                                                                                                                                                                                                                                                                                                                                                                                                                                                                                                                                                                                                                                                                                                                                                                                                                                                                                                                                                                                                                                                                                                                                                                                                                                                                                                                                                                                                                                                                                                                                                                                                                                                                                                                                                                                                                                                                                                                                                                                                                                                                                                                                                                                                                                                                                                                                                                                                                                                                                                                                                                                                                                                                                                                                                                                                                                                                                                                                                                                                                                                                                                                                                                                                                                                                                                                                                                                                                                                                                                                                                                                                                                                                                                                                                                                                                                                                                                                                                                                                                                                                                                                                                                                                                                                                                                                                                                                                                                                                                                                                                                                                                                                                                                                                                                                                                                                                                                                                                                                                                                                                                                                                                                                                                                                                                                                                                                                                                                                                                                                                                                                                                                                                                                                                                                                                                                                                                                                                                                                                                                                                                                                                                                                                                                                                                                                                                                                                                                                                                                                                                                                                                                                                                                                                                                                                                                                                                                                                                                                                                                                                                                                                                                                                                                                                                                                                                                                                                                                                                                                                                                                                                                                                                                                                                                                                                                                                                                                                                                                                                                                                                                                                                                                                                                                                                                                                                                                                                                                                                                                                                                                                                                                                                                                                                                                                                                                                                                                                                                                                                                                                                                                                                                                                                                                                                                                                                                                                                                                                                                                                                                                                                                                                                                                                                                                                                                                                                                                                                                                                                                                                                                                                                                                                                                                                                                                                                                                                                                                                                                                                                                                                                                                                                                                                                                                                                                                                                                                                                                                                                                                                                                                                                                                                                                                                                                                                                                                                                                                                                                                                                                                                                                                                                                                                                                                                                                                                                                                                                                                                                                                                                                                                                                                                                                                                                                                                                                                                                                                                                                                                                                                                                                                                                                                                                                                                                                                                                                                                                                                                                                                                                                                                                                                                                                                                                                                                                                                                                                                                                                                                                                                                                                                                                                                                                                                                                                                                                                                                                                                                                                                                           |                                                                                                                                                                                                                                                                                                                                  | - 55                                                                                                                                                                                                                                                                                                                                                                                                        | 56,457                                                                                                                                                                                                                                                                                                                                                                                                                                                                                                        | 46,515                                                                                                                                                                                                                                                                                                                                                                                                                                                                                                                                                                          | 7.7%                                                                                                                                                                                                                                                                                                                                                                                                                                                                                                                                                                                                                                                                                                                                                                                                                                                                                                                                                                                                                                                                                                                                                                                                                                                                                                                                                                                                                                                                                                                                                                                                                                                                                                                                                                                                                                                                                                                                                                                                                                                                                                                                                                                                                                                                                                                                                                                                                                                                                                                                                                                                                                                                                                                                                                                                                                                                                                                                                                                                                                                                                                                                                                                                                                                                                                                                                                                                                                                                                                                                                                                                                                                                                                                                                                                                                                                                                                                                                                                                                                                                                                                                                                                                                                                                                                                                                                                                                                                                                                                                                                                                                                                                                                                                                                                                                                                                                                                                                                                                                                                                                                                                                                                                                                                                                                                                                                                                                                                                                                                                                                                                                                                                                                                                                                                                                                                                                                                                                                                                                                                                                                                                                                                                                                                                                                                                                                                                                                                                                                                                                                                                                                                                                                                                                                                                                                                                                                                                                                                                                                                                                                                                                                                                                                                                                                                                                                                                                                                                                                                                                                                                                                                                                                                                                                                                                                                                                                                                                                                                                                                                                                                                                                                                                                                                                                                                                                                                                                                                                                                                                                                                                                                                                                                                                                                                                                                                                                                                                                                                                                                                                                                                                                                                                                                                                                                                                                                                                                                                                                                                                                                                                                                                                                                                                                                                                                                                                                                                                                                                                                                                                                                                                                                                                                                                                                                                                                                                                                                                                                                                                                                                                                                                                                                                                                                                                                                                                                                                                                                                                                                                                                                                                                                                                                                                                                                                                                                                                                                                                                                                                                                                                                                                                                                                                                                                                                                                                                                                                                                                                                                                                                                                                                                                                                                                                                                                                                                                                                                                                                                                                                                                                                                                                                                                                                                                                                                                                                                                                                                                                                                                                                                                                                                                                                                                                                                                                                                                                                                                                                                                                                                                                                                                                                                                                                                                                                                                                                                                                                                                                                                                                                                                                                                                                                                                                                                                                                                                                                                                                                                                                                                                                                                                                                                                                                                                                                                                                                                                                                                                                                                                                                                                                                                                                                                                                                                                                                                                                                                                                                                                                                                                                                                                                                                                                                                                                                                                                                                                                                                                                                                                                                                                                                                                                                                                                                                                                                                                                                                                                                                                                                                                                                                                                                                                                                                                                                                                                                                                                                                                                                                                                                                                                                                                                                                                                                                                                                                                                                                                                                                                                                                                                                                                                                                                                                                                                                                                                                                                                                                                                                                                                                                                                                                                                                                                                                                                                                                                                                                                                                                                                                                                                                                                                                                                                                                                                                                                                                                                                                                                                                                                                                                                                                                                                                                                                                                                                                                                                                                                                                                                                                                                                                                                                                                                                                                                                                                                                                                                                                                                                                                                                                                                                                                                                                                                                                                                                                                                                                                                                                                                                                                                                                                                                                                                                                                                                                                                                                                                                                                                                                                                                                                                                                                                                                                                                                                                                                                                                                                                                                                                                                                                                                                                                                                                                                                                                                                                                                                                                                                                                                                                                                                                                                                                                                                                                                                                                                                                                                                                                                                                                                                                                                                                                                                                                                                                                                                                                                                                                                                                                                                                                                                                                              | 383,000                                                                                                                                                                                                                                                                                                                                                                                                                                                                                                                                                                                                                          | 2.0%                                                                                                                                                                                                                                                                                                                                                                                                                                                                                                                                                                                                                                         | 375,735                                                                                                                                                                                                                                                                                                                                                                                                                                                                                                                                                                                                                                                                   | -                                                                                                                                                                                                                                                                                                                                                                                                                                                                                                                                                                                                                        | 375,735                                                                                                                                                                                                                                                                                                                                                                                                                                                                                                                                                                                                                                                                                                                                                                                                               | 7,265                                                                                                                                                                                                                                                                                                                                                                                                                                                                                                                                                                                                                                                                                                                                                                                                                                                                                                                                                                                                                                                                                                                                                                                                                                                                                                                                                                                                                                                                                                                                                                                                                                                                                                                                                                                                                                                                                                                                                                                                                                                                                                                                                                                                                                                                                                                                                                                                                                                                                                                                                                                                                                                                                                                                                                                                                                                                                                                                                                                                                                                                                                                                                                                                                                                                                                                                                                                                                                                                                                                                                                                                                                                                                                                                                                                                                                                                                                                                                                                                                                                                                                                                                                                                                                                                                                                                                                                                                                                                                                                                                                                                                                                                                                                                                                                                                                                                                                                                                                                                                                                                                                                                                                                                                                                                                                                                                                                                                                                                                                                                                                                                                                                                                                                                                                                                                                                                                                                                                                                                                                                                                                                                                                                                                                                                                                                                                                                                                                                                                                                                                                                                                                                                                                                                                                                                                                                                                                                                                                                                                                                                                                                                                                                                                                                                                                                                                                                                                                                                                                                                                                                                                                                                                                                                                                                                                                                                                                                                                                                                                                                                                                                                                                                                                                                                                                                                                                                                                                                                                                                                                                                                                                                                                                                                                                                                                                                                                                                                                                                                                                                                                                                                                                                                                                                                                                                                                                                                                                                                                                                                                                                                                                                                                                                                                                                                                                                                                                                                                                                                                                                                                                                                                                                                                                                                                                                                                                                                                                                                                                                                                                                                                                                                                                                                                                                                                                                                                                                                                                                                                                                                                                                                                                                                                                                                                                                                                                                                                                                                                                                                                                                                                                                                                                                                                                                                                                                                                                                                                                                                                                                                                                                                                                                                                                                                                                                                                                                                                                                                                                                                                                                                                                                                                                                                                                                                                                                                                                                                                                                                                                                                                                                                                                                                                                                                                                                                                                                                                                                                                                                                                                                                                                                                                                                                                                                                                                                                                                                                                                                                                                                                                                                                                                                                                                                                                                                                                                                                                                                                                                                                                                                                                                                                                                                                                                                                                                                                                                                                                                                                                                                                                                                                                                                                                                                                                                                                                                                                                                                                                                                                                                                                                                                                                                                                                                                                                                                                                                                                                                                                                                                                                                                                                                                                                                                                                                                                                                                                                                                                                                                                                                                                                                                                                                                                                                                                                                                                                                                                                                                                                                                                                                                                                                                                                                                                                                                                                                                                                                                                                                                                                                                                                                                                                                                                                                                                                                                                                                                                                                                                                                                                                                                                                                                                                                                                                                                                                                                                                                                                                                                                                                                                                                                                                                                                                                                                                                                                                                                                                                                                                                             | 1.9%                                                                                                                                                                                                                                                                                                                                                                                                                                                                                                                                                                                                                                                                                                                                                                                                                                                                                                                                                                                                                                                                                                                                                                                                                                                                                                                                                                                                                                                                                                                                                                                                                                                                                                                                                                                                                                                                                                                                                                                                                                                                                                                                                                                                                                                                                                                                                                                                                                                                                                                                                                                                                                                                                                                                                                                                                                                                                                                                                                                                                                                                                                                                                                                                                                                                                                                                                                                                                                                                                                                                                                                                                                                                                                                                                                                                                                                                                                                                                                                                                                                                                                                                                                                                                                                                                                                                                                                                                                                                                                                                                                                                                                                                                                                                                                                                                                                                                                                                                                                                                                                                                                                                                                                                                                                                                                                                                                                                                                                                                                                                                                                                                                                                                                                                                                                                                                                                                                                                                                                                                                                                                                                                                                                                                                                                                                                                                                                                                                                                                                                                                                                                                                                                                                                                                                                                                                                                                                                                                                                                                                                                                                                                                                                                                                                                                                                                                                                                                                                                                                                                                                                                                                                                                                                                                                                                                                                                                                                                                                                                                                                                                                                                                                                                                                                                                                                                                                                                                                                                                                                                                                                                                                                                                                                                                                                                                                                                                                                                                                                                                                                                                                                                                                                                                                                                                                                                                                                                                                                                                                                                                                                                                                                                                                                                                                                                                                                                                                                                                                                                                                                                                                                                                                                                                                                                                                                                                                                                                                                                                                                                                                                                                                                                                                                                                                                                                                                                                                                                                                                                                                                                                                                                                                                                                                                                                                                                                                                                                                                                                                                                                                                                                                                                                                                                                                                                                                                                                                                                                                                                                                                                                                                                                                                                                                                                                                                                                                                                                                                                                                                                                                                                                                                                                                                                                                                                                                                                                                                                                                                                                                                                                                                                                                                                                                                                                                                                                                                                                                                                                                                                                                                                                                                                                                                                                                                                                                                                                                                                                                                                                                                                                                                                                                                                                                                                                                                                                                                                                                                                                                                                                                                                                                                                                                                                                                                                                                                                                                                                                                                                                                                                                                                                                                                                                                                                                                                                                                                                                                                                                                                                                                                                                                                                                                                                                                                                                                                                                                                                                                                                                                                                                                                                                                                                                                                                                                                                                                                                                                                                                                                                                                                                                                                                                                                                                                                                                                                                                                                                                                                                                                                                                                                                                                                                                                                                                                                                                                                                                                                                                                                                                                                                                                                                                                                                                                                                                                                                                                                                                                                                                                                                                                                                                                                                                                                               | \$ 71,116                                                                                                                                                                                                                                                                                                                                                                                                                                                                                                                                                                                                                                                                                                                                                                                                                                                                                                                                                                                                                                                                                                                                                                                                                                                                                                                                                                                                                                                                                                                                                                                                                                                                                                                                                                                                                                                                                                                                                                                                                                                                                                                                                                                                                                                                                                                                                                                                                                                                                                                                                                                                                                                                                                                                                                                                                                                                                                                                                                                                                                                                                                                                                                                                                                                                                                                                                                                                                                                                                                                                                                                                                                                                                                                                                                                                                                                                                                                                                                                                                                                                                                                                                                                                                                                                                                                                                                                                                                                                                                                                                                                                                                                                                                                                                                                                                                                                                                                                                                                                                                                                                                                                                                                                                                                                                                                                                                                                                                                                                                                                                                                                                                                                                                                                                                                                                                                                                                                                                                                                                                                                                                                                                                                                                                                                                                                                                                                                                                                                                                                                                                                                                                                                                                                                                                                                                                                                                                                                                                                                                                                                                                                                                                                                                                                                                                                                                                                                                                                                                                                                                                                                                                                                                                                                                                                                                                                                                                                                                                                                                                                                                                                                                                                                                                                                                                                                                                                                                                                                                                                                                                                                                                                                                                                                                                                                                                                                                                                                                                                                                                                                                                                                                                                                                                                                                                                                                                                                                                                                                                                                                                                                                                                                                                                                                                                                                                                                                                                                                                                                                                                                                                                                                                                                                                                                                                                                                                                                                                                                                                                                                                                                                                                                                                                                                                                                                                                                                                                                                                                                                                                                                                                                                                                                                                                                                                                                                                                                                                                                                                                                                                                                                                                                                                                                                                                                                                                                                                                                                                                                                                                                                                                                                                                                                                                                                                                                                                                                                                                                                                                                                                                                                                                                                                                                                                                                                                                                                                                                                                                                                                                                                                                                                                                                                                                                                                                                                                                                                                                                                                                                                                                                                                                                                                                                                                                                                                                                                                                                                                                                                                                                                                                                                                                                                                                                                                                                                                                                                                                                                                                                                                                                                                                                                                                                                                                                                                                                                                                                                                                                                                                                                                                                                                                                                                                                                                                                                                                                                                                                                                                                                                                                                                                                                                                                                                                                                                                                                                                                                                                                                                                                                                                                                                                                                                                                                                                                                                                                                                                                                                                                                                                                                                                                                                                                                                                                                                                                                                                                                                                                                                                                                                                                                                                                                                                                                                                                                                                                                                                                                                                                                                                                                                                               | 3.9%                                                                                                                                                                                                                                                                                                                                                                                                                                                                                                                                                                           | 30,299                                                                                                                                                                                                                                                                                                                                                                                                                                                                                                                                                                                                                                                                                                                                                                                                                                                                                                                                                                             | -                                                                                                                                                                                                                                                                                                                                                                                                                                                                                                                                                                                                                                                                                                                                                                                                                                                                                                                                                                                                                                                                                                                                                                                                                                                                                                                                                                                                                                                                                                                                                                                                                                                                                                                                                                                                                                                                                                                                                                                                                                                                                                                                                                                                                                                                                                                                                                                                                                                                                                                                                                                                                                                                                                                                                                                                                                                                                                                                                                                                                                                                                                                                                                                                                                                                                                                                                                                                                                                                                                                                                                                                                                                                                                                                                                                                                                                                                                                                                                                                                                                                                                                                                                                                                                                                                                                                                                                                                                                                                                                                                         | 30,299                                                                                                                                                                                                                                                                                                                                                                                                                                                                                                                                                                                                                                                                                                                                                                                                                                                                                                                                                                                                                                                                                                                                                                                                                                                                                                                                                                                                                                                                                                                                                                                                                                                                                                                                                                                                                                                                                                                                                                                                                                                                                                                                                                                                                                                                                                                                                                                                                                                                                                                                                                                                                                                                                                                                                                                                                                                                                                                                                                                      | 40,81                                                                                                                                                                                                                                                                                                                                                                                                                                                                                                                                                                                                                                                                                                                                                           | B 57.4%                                                                                                                                                                                                                                                                                                                                                                                                                                                                                                                                                                                                                                                                                                                                                                                                                                                                                                                                                | 47,458                                                                                                                                                                            | 5.6%                                                                                                                                                                                                                                                                                                                                                                                                                                                                                                                                                                                                                                                                                                                                                 | 47,267                                                                                                                                                                                                                                                                                                                                                                                                                                                                                                                                                                                                                                                                                                                    |                                                                                                                                                                                                                                                                                                                                                                                                                                                                                                                                                                                                                                                                                                                                                             | - 47,267                                                                                                                                                                                                                                                                                                                                                                                                                                                                                                                                                                                                                                                                                                                                                    | 7 19                                                                                                                                                                                                                                                                                                                                                                                                                                                                                                                                                                                                                                      | 0.4%                                                                                                                                                                                                                                                                                                                                                                                                                                                                                                                                                                                                                                                                                          | 101,398                                                                                                                                                                                                                                                                                                                                                                                                                                                                                                                                                                                                                                                                                                                                                                                                                                                                                                                                       | 14.2%                                                                                                                                                                                                                                                                                                                                                                                                                                                                                                                                                                                                                                                                                                        | 103,156                                                                                                                                                                                                                                                                                                                                                                                                                                                                                                                                                                                                                                                                                                                                                     | -                                                                                                                                                                                                                                                                                                                                                                                                                                                                                                                                                                                                                                                                                                                                                                                                                                                                                                                                                                                                                                                                                                                                                                                                                                                                                                                                                                                                                                                                                                                                                                                                                                                                                                                                                                                                                                                                                                                                                                                                                                                                                                                                                                                                                                                                                                                                                                                                                                                                                                                                                                                                                                                                                                                                                                                                                                                                                                                                                                                                                                                                                                                                                                                                                                                                                                                                                                                                                                                                                                                                                                                                                                                                                                                                                                                                                                                                                                                                                                                                                                                                                                                                                                                           | 103,156                                                                                                                                                                                                                                                                                                                                                                                                                                                                                                                                                                                                                                               | (1,758)                                                                                                                                                                                                                                                                                                                                                                                                                                                                                                                                                                                                                                                                                                                                                     | -1.7%                                                                                                                                                                                                                                                                                                                                                                                                                                                                                                                                                                                                                                                                                                                                                                                                                                                                                                                                                                                                                                                                                                                                                                                                                                                                                                                                                                                                                                                                                                                                                                                                                                                                                                                                                                                                                                                                                                                                                                                                                                                                                                  |
|                 | 510,784                         | 2.3%                                                                                                                                                                               | 502,419                                                                                                                                                                                                                                                                                                                                                                                                                                                                                                                                                                                                                                                                                                                                                                                                                                                                                                                                                                                                                                                                                                                                                                                                                                                                                                                                                                                                                                                                                                                                                                                                                                                                                                                                                                                                                                                                                                                                                                                                                                                                                                                                                                                                                                                                                                                                                                                                                                                                                                                                                                                                                                                                                                                                                                                                                                                                                                                                                                                                                                                                                                                                                                                                                                                                                                                                                                                                                                                                                                                                                                                                                                                                                                                                                                                                                                                                                                                                                                                                                                                                                                                                                                                                                                                                                                                                                                                                                                                                                                                                                                                                                                                                                                                                                                                                                                                                                                                                                                                                                                                                                                                                                                                                                                                                                                                                                                                                                                                                                                                                                                                                                                                                                                                                                                                                                                                                                                                                                                                                                                                                                                                                                                                                                                                                                                                                                                                                                                                                                                                                                                                                                                                                                                                                                                                                                                                                                                                                                                                                                                                                                                                                                                                                                                                                                                                                                                                                                                                                                                                                                                                                                                                                                                                                                                                                                                                                                                                                                                                                                                                                                                                                                                                                                                                                                                                                                                                                                                                                                                                                                                                                                                                                                                                                                                                                                                                                                                                                                                                                                                                                                                                                                                                                                                                                                                                                                                                                                                                                                                                                                                                                                                                                                                                                                                                                                                                                                                                                                                                                                                                                                                                                                                                                                                                                                                                                                                                                                                                                                                                                                                                                                                                                                                                                                                                                                                                                                                                                                                                                                                                                                                                                                                                                                                                                                                                                                                                                                                                                                                                                                                                                                                                                                                                                                                                                                                                                                                                                                                                                                                                                                                                                                                                                                                                                                                                                                                                                                                                                                                                                                                                                                                                                                                                                                                                                                                                                                                                                                                                                                                                                                                                                                                                                                                                                                                                                                                                                                                                                                                                                                                                                                                                                                                                                                                                                                                                                                                                                                                                                                                                                                                                                                                                                                                                                                                                                                                                                                                                                                                                                                                                                                                                                                                                                                                                                                                                                                                                                                                                                                                                                                                                                                                                                                                                                                                                                                                                                                                                                                                                                                                                                                                                                                                                                                                                                                                                                                                                                                                                                                                                                                                                                                                                                                                                                                                                                                                                                                                                                                                                                                                                                                                                                                                                                                                                                                                                                                                                                                                                                                                                                                                                                                                                                                                                                                                                                                                                                                                                                                                                                                                                                                                                                                                                                                                                                                                                                                                                                                                                                                                                                                                                                                                                                                                                                                                                                                                                                                                                                                                                                                                                                                                                                                                                                                                                                                                                                                                                                                                                                                                                                                                                                                                                                                                                                                                                                                                                                                                                                                                                                                                                                                                                                                                                                                                                                                                                                                                                                                                                                                                                                                                                                                                                                                                                                                                                                                                                                                                                                                                                                                                                                                                                                                                                                                                                                                                                                                                                                                                                                                                                                                                                                                                                                                                                                                                                                                                                                                                                                                                                                                                                                                                                                                                                                                                                                                                                                                                                                                                                                                                                                                                                                                                                                                                                                                                                                                                                                                                                                                                                                                                                                                                                                                                                                                                                                                                                                                                                                                                                                                                                                                                                                                                                                                                                                                                                                                                                                                                                                                                                                                                                                                                                                                                                                                                                                                                                                                                                                                                                                                                                                                                                                                                                                                                                                                                                                                                                                                                                                                                                                                                                                                                                                                                                                                                                                                                                                                                                                                                                                                                                                                                                                                                                                                                                                                                                                                                                                                                                                                                                                                                                                                                                                                                                                                                                                                                                                                                                                                                                                                                                                                                           |                                                                                                                                                                                                                                                                                                                                  | - 50                                                                                                                                                                                                                                                                                                                                                                                                        | 02,419                                                                                                                                                                                                                                                                                                                                                                                                                                                                                                        | 8,365                                                                                                                                                                                                                                                                                                                                                                                                                                                                                                                                                                           | 1.6%                                                                                                                                                                                                                                                                                                                                                                                                                                                                                                                                                                                                                                                                                                                                                                                                                                                                                                                                                                                                                                                                                                                                                                                                                                                                                                                                                                                                                                                                                                                                                                                                                                                                                                                                                                                                                                                                                                                                                                                                                                                                                                                                                                                                                                                                                                                                                                                                                                                                                                                                                                                                                                                                                                                                                                                                                                                                                                                                                                                                                                                                                                                                                                                                                                                                                                                                                                                                                                                                                                                                                                                                                                                                                                                                                                                                                                                                                                                                                                                                                                                                                                                                                                                                                                                                                                                                                                                                                                                                                                                                                                                                                                                                                                                                                                                                                                                                                                                                                                                                                                                                                                                                                                                                                                                                                                                                                                                                                                                                                                                                                                                                                                                                                                                                                                                                                                                                                                                                                                                                                                                                                                                                                                                                                                                                                                                                                                                                                                                                                                                                                                                                                                                                                                                                                                                                                                                                                                                                                                                                                                                                                                                                                                                                                                                                                                                                                                                                                                                                                                                                                                                                                                                                                                                                                                                                                                                                                                                                                                                                                                                                                                                                                                                                                                                                                                                                                                                                                                                                                                                                                                                                                                                                                                                                                                                                                                                                                                                                                                                                                                                                                                                                                                                                                                                                                                                                                                                                                                                                                                                                                                                                                                                                                                                                                                                                                                                                                                                                                                                                                                                                                                                                                                                                                                                                                                                                                                                                                                                                                                                                                                                                                                                                                                                                                                                                                                                                                                                                                                                                                                                                                                                                                                                                                                                                                                                                                                                                                                                                                                                                                                                                                                                                                                                                                                                                                                                                                                                                                                                                                                                                                                                                                                                                                                                                                                                                                                                                                                                                                                                                                                                                                                                                                                                                                                                                                                                                                                                                                                                                                                                                                                                                                                                                                                                                                                                                                                                                                                                                                                                                                                                                                                                                                                                                                                                                                                                                                                                                                                                                                                                                                                                                                                                                                                                                                                                                                                                                                                                                                                                                                                                                                                                                                                                                                                                                                                                                                                                                                                                                                                                                                                                                                                                                                                                                                                                                                                                                                                                                                                                                                                                                                                                                                                                                                                                                                                                                                                                                                                                                                                                                                                                                                                                                                                                                                                                                                                                                                                                                                                                                                                                                                                                                                                                                                                                                                                                                                                                                                                                                                                                                                                                                                                                                                                                                                                                                                                                                                                                                                                                                                                                                                                                                                                                                                                                                                                                                                                                                                                                                                                                                                                                                                                                                                                                                                                                                                                                                                                                                                                                                                                                                                                                                                                                                                                                                                                                                                                                                                                                                                                                                                                                                                                                                                                                                                                                                                                                                                                                                                                                                                                                                                                                                                                                                                                                                                                                                                                                                                                                                                                                                                                                                                                                                                                                                                                                                                                                                                                                                                                                                                                                                                                                                                                                                                                                                                                                                                                                                                                                                                                                                                                                                                                                                                                                                                                                                                                                                                                                                                                                                                                                                                                                                                                                                                                                                                                                                                                                                                                                                                                                                                                                                                                                                                                                                                                                                                                                                                                                                                                                                                                                                                                                                                                                                                                                                                                                                                                                                                                                                                                                                                                                                                              | 426,510                                                                                                                                                                                                                                                                                                                                                                                                                                                                                                                                                                                                                          | 2.3%                                                                                                                                                                                                                                                                                                                                                                                                                                                                                                                                                                                                                                         | 426,232                                                                                                                                                                                                                                                                                                                                                                                                                                                                                                                                                                                                                                                                   |                                                                                                                                                                                                                                                                                                                                                                                                                                                                                                                                                                                                                          | 426,232                                                                                                                                                                                                                                                                                                                                                                                                                                                                                                                                                                                                                                                                                                                                                                                                               | 278                                                                                                                                                                                                                                                                                                                                                                                                                                                                                                                                                                                                                                                                                                                                                                                                                                                                                                                                                                                                                                                                                                                                                                                                                                                                                                                                                                                                                                                                                                                                                                                                                                                                                                                                                                                                                                                                                                                                                                                                                                                                                                                                                                                                                                                                                                                                                                                                                                                                                                                                                                                                                                                                                                                                                                                                                                                                                                                                                                                                                                                                                                                                                                                                                                                                                                                                                                                                                                                                                                                                                                                                                                                                                                                                                                                                                                                                                                                                                                                                                                                                                                                                                                                                                                                                                                                                                                                                                                                                                                                                                                                                                                                                                                                                                                                                                                                                                                                                                                                                                                                                                                                                                                                                                                                                                                                                                                                                                                                                                                                                                                                                                                                                                                                                                                                                                                                                                                                                                                                                                                                                                                                                                                                                                                                                                                                                                                                                                                                                                                                                                                                                                                                                                                                                                                                                                                                                                                                                                                                                                                                                                                                                                                                                                                                                                                                                                                                                                                                                                                                                                                                                                                                                                                                                                                                                                                                                                                                                                                                                                                                                                                                                                                                                                                                                                                                                                                                                                                                                                                                                                                                                                                                                                                                                                                                                                                                                                                                                                                                                                                                                                                                                                                                                                                                                                                                                                                                                                                                                                                                                                                                                                                                                                                                                                                                                                                                                                                                                                                                                                                                                                                                                                                                                                                                                                                                                                                                                                                                                                                                                                                                                                                                                                                                                                                                                                                                                                                                                                                                                                                                                                                                                                                                                                                                                                                                                                                                                                                                                                                                                                                                                                                                                                                                                                                                                                                                                                                                                                                                                                                                                                                                                                                                                                                                                                                                                                                                                                                                                                                                                                                                                                                                                                                                                                                                                                                                                                                                                                                                                                                                                                                                                                                                                                                                                                                                                                                                                                                                                                                                                                                                                                                                                                                                                                                                                                                                                                                                                                                                                                                                                                                                                                                                                                                                                                                                                                                                                                                                                                                                                                                                                                                                                                                                                                                                                                                                                                                                                                                                                                                                                                                                                                                                                                                                                                                                                                                                                                                                                                                                                                                                                                                                                                                                                                                                                                                                                                                                                                                                                                                                                                                                                                                                                                                                                                                                                                                                                                                                                                                                                                                                                                                                                                                                                                                                                                                                                                                                                                                                                                                                                                                                                                                                                                                                                                                                                                                                                                                                                                                                                                                                                                                                                                                                                                                                                                                                                                                                                                                                                                                                                                                                                                                                                                                                                                                                                                                                                                                                                                                                                                                                                                                                                                                                                                                                                                                                                                                                                                                                                                                               | 0.1%                                                                                                                                                                                                                                                                                                                                                                                                                                                                                                                                                                                                                                                                                                                                                                                                                                                                                                                                                                                                                                                                                                                                                                                                                                                                                                                                                                                                                                                                                                                                                                                                                                                                                                                                                                                                                                                                                                                                                                                                                                                                                                                                                                                                                                                                                                                                                                                                                                                                                                                                                                                                                                                                                                                                                                                                                                                                                                                                                                                                                                                                                                                                                                                                                                                                                                                                                                                                                                                                                                                                                                                                                                                                                                                                                                                                                                                                                                                                                                                                                                                                                                                                                                                                                                                                                                                                                                                                                                                                                                                                                                                                                                                                                                                                                                                                                                                                                                                                                                                                                                                                                                                                                                                                                                                                                                                                                                                                                                                                                                                                                                                                                                                                                                                                                                                                                                                                                                                                                                                                                                                                                                                                                                                                                                                                                                                                                                                                                                                                                                                                                                                                                                                                                                                                                                                                                                                                                                                                                                                                                                                                                                                                                                                                                                                                                                                                                                                                                                                                                                                                                                                                                                                                                                                                                                                                                                                                                                                                                                                                                                                                                                                                                                                                                                                                                                                                                                                                                                                                                                                                                                                                                                                                                                                                                                                                                                                                                                                                                                                                                                                                                                                                                                                                                                                                                                                                                                                                                                                                                                                                                                                                                                                                                                                                                                                                                                                                                                                                                                                                                                                                                                                                                                                                                                                                                                                                                                                                                                                                                                                                                                                                                                                                                                                                                                                                                                                                                                                                                                                                                                                                                                                                                                                                                                                                                                                                                                                                                                                                                                                                                                                                                                                                                                                                                                                                                                                                                                                                                                                                                                                                                                                                                                                                                                                                                                                                                                                                                                                                                                                                                                                                                                                                                                                                                                                                                                                                                                                                                                                                                                                                                                                                                                                                                                                                                                                                                                                                                                                                                                                                                                                                                                                                                                                                                                                                                                                                                                                                                                                                                                                                                                                                                                                                                                                                                                                                                                                                                                                                                                                                                                                                                                                                                                                                                                                                                                                                                                                                                                                                                                                                                                                                                                                                                                                                                                                                                                                                                                                                                                                                                                                                                                                                                                                                                                                                                                                                                                                                                                                                                                                                                                                                                                                                                                                                                                                                                                                                                                                                                                                                                                                                                                                                                                                                                                                                                                                                                                                                                                                                                                                                                                                                                                                                                                                                                                                                                                                                                                                                                                                                                                                                                                                                                                                                                                                                                                                                                                                                                                                                                                                                                                                                                                                                                                                               | 5 -                                                                                                                                                                                                                                                                                                                                                                                                                                                                                                                                                                                                                                                                                                                                                                                                                                                                                                                                                                                                                                                                                                                                                                                                                                                                                                                                                                                                                                                                                                                                                                                                                                                                                                                                                                                                                                                                                                                                                                                                                                                                                                                                                                                                                                                                                                                                                                                                                                                                                                                                                                                                                                                                                                                                                                                                                                                                                                                                                                                                                                                                                                                                                                                                                                                                                                                                                                                                                                                                                                                                                                                                                                                                                                                                                                                                                                                                                                                                                                                                                                                                                                                                                                                                                                                                                                                                                                                                                                                                                                                                                                                                                                                                                                                                                                                                                                                                                                                                                                                                                                                                                                                                                                                                                                                                                                                                                                                                                                                                                                                                                                                                                                                                                                                                                                                                                                                                                                                                                                                                                                                                                                                                                                                                                                                                                                                                                                                                                                                                                                                                                                                                                                                                                                                                                                                                                                                                                                                                                                                                                                                                                                                                                                                                                                                                                                                                                                                                                                                                                                                                                                                                                                                                                                                                                                                                                                                                                                                                                                                                                                                                                                                                                                                                                                                                                                                                                                                                                                                                                                                                                                                                                                                                                                                                                                                                                                                                                                                                                                                                                                                                                                                                                                                                                                                                                                                                                                                                                                                                                                                                                                                                                                                                                                                                                                                                                                                                                                                                                                                                                                                                                                                                                                                                                                                                                                                                                                                                                                                                                                                                                                                                                                                                                                                                                                                                                                                                                                                                                                                                                                                                                                                                                                                                                                                                                                                                                                                                                                                                                                                                                                                                                                                                                                                                                                                                                                                                                                                                                                                                                                                                                                                                                                                                                                                                                                                                                                                                                                                                                                                                                                                                                                                                                                                                                                                                                                                                                                                                                                                                                                                                                                                                                                                                                                                                                                                                                                                                                                                                                                                                                                                                                                                                                                                                                                                                                                                                                                                                                                                                                                                                                                                                                                                                                                                                                                                                                                                                                                                                                                                                                                                                                                                                                                                                                                                                                                                                                                                                                                                                                                                                                                                                                                                                                                                                                                                                                                                                                                                                                                                                                                                                                                                                                                                                                                                                                                                                                                                                                                                                                                                                                                                                                                                                                                                                                                                                                                                                                                                                                                                                                                                                                                                                                                                                                                                                                                                                                                                                                                                                                                                                                                                                                                                                                                                                                                                                                                                                                                                                                                                                                                                                                                                                     | 0.0%                                                                                                                                                                                                                                                                                                                                                                                                                                                                                                                                                                           | -                                                                                                                                                                                                                                                                                                                                                                                                                                                                                                                                                                                                                                                                                                                                                                                                                                                                                                                                                                                  |                                                                                                                                                                                                                                                                                                                                                                                                                                                                                                                                                                                                                                                                                                                                                                                                                                                                                                                                                                                                                                                                                                                                                                                                                                                                                                                                                                                                                                                                                                                                                                                                                                                                                                                                                                                                                                                                                                                                                                                                                                                                                                                                                                                                                                                                                                                                                                                                                                                                                                                                                                                                                                                                                                                                                                                                                                                                                                                                                                                                                                                                                                                                                                                                                                                                                                                                                                                                                                                                                                                                                                                                                                                                                                                                                                                                                                                                                                                                                                                                                                                                                                                                                                                                                                                                                                                                                                                                                                                                                                                                                           |                                                                                                                                                                                                                                                                                                                                                                                                                                                                                                                                                                                                                                                                                                                                                                                                                                                                                                                                                                                                                                                                                                                                                                                                                                                                                                                                                                                                                                                                                                                                                                                                                                                                                                                                                                                                                                                                                                                                                                                                                                                                                                                                                                                                                                                                                                                                                                                                                                                                                                                                                                                                                                                                                                                                                                                                                                                                                                                                                                                             |                                                                                                                                                                                                                                                                                                                                                                                                                                                                                                                                                                                                                                                                                                                                                                 | - 0.0%                                                                                                                                                                                                                                                                                                                                                                                                                                                                                                                                                                                                                                                                                                                                                                                                                                                                                                                                                 | 350                                                                                                                                                                               | 0.0%                                                                                                                                                                                                                                                                                                                                                                                                                                                                                                                                                                                                                                                                                                                                                 | 339                                                                                                                                                                                                                                                                                                                                                                                                                                                                                                                                                                                                                                                                                                                       |                                                                                                                                                                                                                                                                                                                                                                                                                                                                                                                                                                                                                                                                                                                                                             | - 339                                                                                                                                                                                                                                                                                                                                                                                                                                                                                                                                                                                                                                                                                                                                                       | 9 1                                                                                                                                                                                                                                                                                                                                                                                                                                                                                                                                                                                                                                       | 11 3.1%                                                                                                                                                                                                                                                                                                                                                                                                                                                                                                                                                                                                                                                                                       | 83,924                                                                                                                                                                                                                                                                                                                                                                                                                                                                                                                                                                                                                                                                                                                                                                                                                                                                                                                                        | 11.7%                                                                                                                                                                                                                                                                                                                                                                                                                                                                                                                                                                                                                                                                                                        | 75,848                                                                                                                                                                                                                                                                                                                                                                                                                                                                                                                                                                                                                                                                                                                                                      | -                                                                                                                                                                                                                                                                                                                                                                                                                                                                                                                                                                                                                                                                                                                                                                                                                                                                                                                                                                                                                                                                                                                                                                                                                                                                                                                                                                                                                                                                                                                                                                                                                                                                                                                                                                                                                                                                                                                                                                                                                                                                                                                                                                                                                                                                                                                                                                                                                                                                                                                                                                                                                                                                                                                                                                                                                                                                                                                                                                                                                                                                                                                                                                                                                                                                                                                                                                                                                                                                                                                                                                                                                                                                                                                                                                                                                                                                                                                                                                                                                                                                                                                                                                                           | 75,848                                                                                                                                                                                                                                                                                                                                                                                                                                                                                                                                                                                                                                                | 8,076                                                                                                                                                                                                                                                                                                                                                                                                                                                                                                                                                                                                                                                                                                                                                       | 9.6%                                                                                                                                                                                                                                                                                                                                                                                                                                                                                                                                                                                                                                                                                                                                                                                                                                                                                                                                                                                                                                                                                                                                                                                                                                                                                                                                                                                                                                                                                                                                                                                                                                                                                                                                                                                                                                                                                                                                                                                                                                                                                                   |
|                 | 82,797                          | 0.4%                                                                                                                                                                               | 82.547                                                                                                                                                                                                                                                                                                                                                                                                                                                                                                                                                                                                                                                                                                                                                                                                                                                                                                                                                                                                                                                                                                                                                                                                                                                                                                                                                                                                                                                                                                                                                                                                                                                                                                                                                                                                                                                                                                                                                                                                                                                                                                                                                                                                                                                                                                                                                                                                                                                                                                                                                                                                                                                                                                                                                                                                                                                                                                                                                                                                                                                                                                                                                                                                                                                                                                                                                                                                                                                                                                                                                                                                                                                                                                                                                                                                                                                                                                                                                                                                                                                                                                                                                                                                                                                                                                                                                                                                                                                                                                                                                                                                                                                                                                                                                                                                                                                                                                                                                                                                                                                                                                                                                                                                                                                                                                                                                                                                                                                                                                                                                                                                                                                                                                                                                                                                                                                                                                                                                                                                                                                                                                                                                                                                                                                                                                                                                                                                                                                                                                                                                                                                                                                                                                                                                                                                                                                                                                                                                                                                                                                                                                                                                                                                                                                                                                                                                                                                                                                                                                                                                                                                                                                                                                                                                                                                                                                                                                                                                                                                                                                                                                                                                                                                                                                                                                                                                                                                                                                                                                                                                                                                                                                                                                                                                                                                                                                                                                                                                                                                                                                                                                                                                                                                                                                                                                                                                                                                                                                                                                                                                                                                                                                                                                                                                                                                                                                                                                                                                                                                                                                                                                                                                                                                                                                                                                                                                                                                                                                                                                                                                                                                                                                                                                                                                                                                                                                                                                                                                                                                                                                                                                                                                                                                                                                                                                                                                                                                                                                                                                                                                                                                                                                                                                                                                                                                                                                                                                                                                                                                                                                                                                                                                                                                                                                                                                                                                                                                                                                                                                                                                                                                                                                                                                                                                                                                                                                                                                                                                                                                                                                                                                                                                                                                                                                                                                                                                                                                                                                                                                                                                                                                                                                                                                                                                                                                                                                                                                                                                                                                                                                                                                                                                                                                                                                                                                                                                                                                                                                                                                                                                                                                                                                                                                                                                                                                                                                                                                                                                                                                                                                                                                                                                                                                                                                                                                                                                                                                                                                                                                                                                                                                                                                                                                                                                                                                                                                                                                                                                                                                                                                                                                                                                                                                                                                                                                                                                                                                                                                                                                                                                                                                                                                                                                                                                                                                                                                                                                                                                                                                                                                                                                                                                                                                                                                                                                                                                                                                                                                                                                                                                                                                                                                                                                                                                                                                                                                                                                                                                                                                                                                                                                                                                                                                                                                                                                                                                                                                                                                                                                                                                                                                                                                                                                                                                                                                                                                                                                                                                                                                                                                                                                                                                                                                                                                                                                                                                                                                                                                                                                                                                                                                                                                                                                                                                                                                                                                                                                                                                                                                                                                                                                                                                                                                                                                                                                                                                                                                                                                                                                                                                                                                                                                                                                                                                                                                                                                                                                                                                                                                                                                                                                                                                                                                                                                                                                                                                                                                                                                                                                                                                                                                                                                                                                                                                                                                                                                                                                                                                                                                                                                                                                                                                                                                                                                                                                                                                                                                                                                                                                                                                                                                                                                                                                                                                                                                                                                                                                                                                                                                                                                                                                                                                                                                                                                                                                                                                                                                                                                                                                                                                                                                                                                                                                                                                                                                                                                                                                                                                                                                                                                                                                                                                                                                                                                                                                                                                                                                                                                                                                                                                                                                                                                                                                                                                                                                                                                                                                                                                                                                                                                                                                                                                                                                                                                                                                                                                                                                                                                                                                                                                                                                                                                                                                                                                                                                                                                                                                                                                                                                                                                                                                            |                                                                                                                                                                                                                                                                                                                                  | - 8                                                                                                                                                                                                                                                                                                                                                                                                         | 82.547                                                                                                                                                                                                                                                                                                                                                                                                                                                                                                        | 250                                                                                                                                                                                                                                                                                                                                                                                                                                                                                                                                                                             | 0.3%                                                                                                                                                                                                                                                                                                                                                                                                                                                                                                                                                                                                                                                                                                                                                                                                                                                                                                                                                                                                                                                                                                                                                                                                                                                                                                                                                                                                                                                                                                                                                                                                                                                                                                                                                                                                                                                                                                                                                                                                                                                                                                                                                                                                                                                                                                                                                                                                                                                                                                                                                                                                                                                                                                                                                                                                                                                                                                                                                                                                                                                                                                                                                                                                                                                                                                                                                                                                                                                                                                                                                                                                                                                                                                                                                                                                                                                                                                                                                                                                                                                                                                                                                                                                                                                                                                                                                                                                                                                                                                                                                                                                                                                                                                                                                                                                                                                                                                                                                                                                                                                                                                                                                                                                                                                                                                                                                                                                                                                                                                                                                                                                                                                                                                                                                                                                                                                                                                                                                                                                                                                                                                                                                                                                                                                                                                                                                                                                                                                                                                                                                                                                                                                                                                                                                                                                                                                                                                                                                                                                                                                                                                                                                                                                                                                                                                                                                                                                                                                                                                                                                                                                                                                                                                                                                                                                                                                                                                                                                                                                                                                                                                                                                                                                                                                                                                                                                                                                                                                                                                                                                                                                                                                                                                                                                                                                                                                                                                                                                                                                                                                                                                                                                                                                                                                                                                                                                                                                                                                                                                                                                                                                                                                                                                                                                                                                                                                                                                                                                                                                                                                                                                                                                                                                                                                                                                                                                                                                                                                                                                                                                                                                                                                                                                                                                                                                                                                                                                                                                                                                                                                                                                                                                                                                                                                                                                                                                                                                                                                                                                                                                                                                                                                                                                                                                                                                                                                                                                                                                                                                                                                                                                                                                                                                                                                                                                                                                                                                                                                                                                                                                                                                                                                                                                                                                                                                                                                                                                                                                                                                                                                                                                                                                                                                                                                                                                                                                                                                                                                                                                                                                                                                                                                                                                                                                                                                                                                                                                                                                                                                                                                                                                                                                                                                                                                                                                                                                                                                                                                                                                                                                                                                                                                                                                                                                                                                                                                                                                                                                                                                                                                                                                                                                                                                                                                                                                                                                                                                                                                                                                                                                                                                                                                                                                                                                                                                                                                                                                                                                                                                                                                                                                                                                                                                                                                                                                                                                                                                                                                                                                                                                                                                                                                                                                                                                                                                                                                                                                                                                                                                                                                                                                                                                                                                                                                                                                                                                                                                                                                                                                                                                                                                                                                                                                                                                                                                                                                                                                                                                                                                                                                                                                                                                                                                                                                                                                                                                                                                                                                                                                                                                                                                                                                                                                                                                                                                                                                                                                                                                                                                                                                                                                                                                                                                                                                                                                                                                                                                                                                                                                                                                                                                                                                                                                                                                                                                                                                                                                                                                                                                                                                                                                                                                                                                                                                                                                                                                                                                                                                                                                                                                                                                                                                                                                                                                                                                                                                                                                                                                                                                                                                                                                                                                                                                                                                                                                                                                                                                                                                                                                                                                                                                                                                                                                                                                                                                                                                                                                                                                                                                                                                                                                                                                                                                                                                                                                                                                                                                                                                                                                                                                                                                                                                                                                                                                                                                                                                                                                                                                                                                                                                                                                                                                              | 81.000                                                                                                                                                                                                                                                                                                                                                                                                                                                                                                                                                                                                                           | 0.4%                                                                                                                                                                                                                                                                                                                                                                                                                                                                                                                                                                                                                                         | 80.999                                                                                                                                                                                                                                                                                                                                                                                                                                                                                                                                                                                                                                                                    |                                                                                                                                                                                                                                                                                                                                                                                                                                                                                                                                                                                                                          | 80.999                                                                                                                                                                                                                                                                                                                                                                                                                                                                                                                                                                                                                                                                                                                                                                                                                | 1                                                                                                                                                                                                                                                                                                                                                                                                                                                                                                                                                                                                                                                                                                                                                                                                                                                                                                                                                                                                                                                                                                                                                                                                                                                                                                                                                                                                                                                                                                                                                                                                                                                                                                                                                                                                                                                                                                                                                                                                                                                                                                                                                                                                                                                                                                                                                                                                                                                                                                                                                                                                                                                                                                                                                                                                                                                                                                                                                                                                                                                                                                                                                                                                                                                                                                                                                                                                                                                                                                                                                                                                                                                                                                                                                                                                                                                                                                                                                                                                                                                                                                                                                                                                                                                                                                                                                                                                                                                                                                                                                                                                                                                                                                                                                                                                                                                                                                                                                                                                                                                                                                                                                                                                                                                                                                                                                                                                                                                                                                                                                                                                                                                                                                                                                                                                                                                                                                                                                                                                                                                                                                                                                                                                                                                                                                                                                                                                                                                                                                                                                                                                                                                                                                                                                                                                                                                                                                                                                                                                                                                                                                                                                                                                                                                                                                                                                                                                                                                                                                                                                                                                                                                                                                                                                                                                                                                                                                                                                                                                                                                                                                                                                                                                                                                                                                                                                                                                                                                                                                                                                                                                                                                                                                                                                                                                                                                                                                                                                                                                                                                                                                                                                                                                                                                                                                                                                                                                                                                                                                                                                                                                                                                                                                                                                                                                                                                                                                                                                                                                                                                                                                                                                                                                                                                                                                                                                                                                                                                                                                                                                                                                                                                                                                                                                                                                                                                                                                                                                                                                                                                                                                                                                                                                                                                                                                                                                                                                                                                                                                                                                                                                                                                                                                                                                                                                                                                                                                                                                                                                                                                                                                                                                                                                                                                                                                                                                                                                                                                                                                                                                                                                                                                                                                                                                                                                                                                                                                                                                                                                                                                                                                                                                                                                                                                                                                                                                                                                                                                                                                                                                                                                                                                                                                                                                                                                                                                                                                                                                                                                                                                                                                                                                                                                                                                                                                                                                                                                                                                                                                                                                                                                                                                                                                                                                                                                                                                                                                                                                                                                                                                                                                                                                                                                                                                                                                                                                                                                                                                                                                                                                                                                                                                                                                                                                                                                                                                                                                                                                                                                                                                                                                                                                                                                                                                                                                                                                                                                                                                                                                                                                                                                                                                                                                                                                                                                                                                                                                                                                                                                                                                                                                                                                                                                                                                                                                                                                                                                                                                                                                                                                                                                                                                                                                                                                                                                                                                                                                                                                                                                                                                                                                                                                                                                                                                                                                                                                                                                                                                                                                                                                                                                                                                                                                                                                                                                                                                                                                                                                                                                                                                 | 0.0%                                                                                                                                                                                                                                                                                                                                                                                                                                                                                                                                                                                                                                                                                                                                                                                                                                                                                                                                                                                                                                                                                                                                                                                                                                                                                                                                                                                                                                                                                                                                                                                                                                                                                                                                                                                                                                                                                                                                                                                                                                                                                                                                                                                                                                                                                                                                                                                                                                                                                                                                                                                                                                                                                                                                                                                                                                                                                                                                                                                                                                                                                                                                                                                                                                                                                                                                                                                                                                                                                                                                                                                                                                                                                                                                                                                                                                                                                                                                                                                                                                                                                                                                                                                                                                                                                                                                                                                                                                                                                                                                                                                                                                                                                                                                                                                                                                                                                                                                                                                                                                                                                                                                                                                                                                                                                                                                                                                                                                                                                                                                                                                                                                                                                                                                                                                                                                                                                                                                                                                                                                                                                                                                                                                                                                                                                                                                                                                                                                                                                                                                                                                                                                                                                                                                                                                                                                                                                                                                                                                                                                                                                                                                                                                                                                                                                                                                                                                                                                                                                                                                                                                                                                                                                                                                                                                                                                                                                                                                                                                                                                                                                                                                                                                                                                                                                                                                                                                                                                                                                                                                                                                                                                                                                                                                                                                                                                                                                                                                                                                                                                                                                                                                                                                                                                                                                                                                                                                                                                                                                                                                                                                                                                                                                                                                                                                                                                                                                                                                                                                                                                                                                                                                                                                                                                                                                                                                                                                                                                                                                                                                                                                                                                                                                                                                                                                                                                                                                                                                                                                                                                                                                                                                                                                                                                                                                                                                                                                                                                                                                                                                                                                                                                                                                                                                                                                                                                                                                                                                                                                                                                                                                                                                                                                                                                                                                                                                                                                                                                                                                                                                                                                                                                                                                                                                                                                                                                                                                                                                                                                                                                                                                                                                                                                                                                                                                                                                                                                                                                                                                                                                                                                                                                                                                                                                                                                                                                                                                                                                                                                                                                                                                                                                                                                                                                                                                                                                                                                                                                                                                                                                                                                                                                                                                                                                                                                                                                                                                                                                                                                                                                                                                                                                                                                                                                                                                                                                                                                                                                                                                                                                                                                                                                                                                                                                                                                                                                                                                                                                                                                                                                                                                                                                                                                                                                                                                                                                                                                                                                                                                                                                                                                                                                                                                                                                                                                                                                                                                                                                                                                                                                                                                                                                                                                                                                                                                                                                                                                                                                                                                                                                                                                                                                                                                                                                                                                                                                                                                                                                                                                                                                                                                                                                                                                                                                                               | \$ 497                                                                                                                                                                                                                                                                                                                                                                                                                                                                                                                                                                                                                                                                                                                                                                                                                                                                                                                                                                                                                                                                                                                                                                                                                                                                                                                                                                                                                                                                                                                                                                                                                                                                                                                                                                                                                                                                                                                                                                                                                                                                                                                                                                                                                                                                                                                                                                                                                                                                                                                                                                                                                                                                                                                                                                                                                                                                                                                                                                                                                                                                                                                                                                                                                                                                                                                                                                                                                                                                                                                                                                                                                                                                                                                                                                                                                                                                                                                                                                                                                                                                                                                                                                                                                                                                                                                                                                                                                                                                                                                                                                                                                                                                                                                                                                                                                                                                                                                                                                                                                                                                                                                                                                                                                                                                                                                                                                                                                                                                                                                                                                                                                                                                                                                                                                                                                                                                                                                                                                                                                                                                                                                                                                                                                                                                                                                                                                                                                                                                                                                                                                                                                                                                                                                                                                                                                                                                                                                                                                                                                                                                                                                                                                                                                                                                                                                                                                                                                                                                                                                                                                                                                                                                                                                                                                                                                                                                                                                                                                                                                                                                                                                                                                                                                                                                                                                                                                                                                                                                                                                                                                                                                                                                                                                                                                                                                                                                                                                                                                                                                                                                                                                                                                                                                                                                                                                                                                                                                                                                                                                                                                                                                                                                                                                                                                                                                                                                                                                                                                                                                                                                                                                                                                                                                                                                                                                                                                                                                                                                                                                                                                                                                                                                                                                                                                                                                                                                                                                                                                                                                                                                                                                                                                                                                                                                                                                                                                                                                                                                                                                                                                                                                                                                                                                                                                                                                                                                                                                                                                                                                                                                                                                                                                                                                                                                                                                                                                                                                                                                                                                                                                                                                                                                                                                                                                                                                                                                                                                                                                                                                                                                                                                                                                                                                                                                                                                                                                                                                                                                                                                                                                                                                                                                                                                                                                                                                                                                                                                                                                                                                                                                                                                                                                                                                                                                                                                                                                                                                                                                                                                                                                                                                                                                                                                                                                                                                                                                                                                                                                                                                                                                                                                                                                                                                                                                                                                                                                                                                                                                                                                                                                                                                                                                                                                                                                                                                                                                                                                                                                                                                                                                                                                                                                                                                                                                                                                                                                                                                                                                                                                                                                                                                                                                                                                                                                                                                                                                                                                                                                                                                                                                                                                                                                                                                                                                                                                                                                                                                                                                                                                                                                                                                                                                  | 0.0%                                                                                                                                                                                                                                                                                                                                                                                                                                                                                                                                                                           | 320                                                                                                                                                                                                                                                                                                                                                                                                                                                                                                                                                                                                                                                                                                                                                                                                                                                                                                                                                                                |                                                                                                                                                                                                                                                                                                                                                                                                                                                                                                                                                                                                                                                                                                                                                                                                                                                                                                                                                                                                                                                                                                                                                                                                                                                                                                                                                                                                                                                                                                                                                                                                                                                                                                                                                                                                                                                                                                                                                                                                                                                                                                                                                                                                                                                                                                                                                                                                                                                                                                                                                                                                                                                                                                                                                                                                                                                                                                                                                                                                                                                                                                                                                                                                                                                                                                                                                                                                                                                                                                                                                                                                                                                                                                                                                                                                                                                                                                                                                                                                                                                                                                                                                                                                                                                                                                                                                                                                                                                                                                                                                           | 32                                                                                                                                                                                                                                                                                                                                                                                                                                                                                                                                                                                                                                                                                                                                                                                                                                                                                                                                                                                                                                                                                                                                                                                                                                                                                                                                                                                                                                                                                                                                                                                                                                                                                                                                                                                                                                                                                                                                                                                                                                                                                                                                                                                                                                                                                                                                                                                                                                                                                                                                                                                                                                                                                                                                                                                                                                                                                                                                                                                          | 17                                                                                                                                                                                                                                                                                                                                                                                                                                                                                                                                                                                                                                                                                                                                                              | 7 35.6%                                                                                                                                                                                                                                                                                                                                                                                                                                                                                                                                                                                                                                                                                                                                                                                                                                                                                                                                                | 1.300                                                                                                                                                                             | 0.2%                                                                                                                                                                                                                                                                                                                                                                                                                                                                                                                                                                                                                                                                                                                                                 | 1.228                                                                                                                                                                                                                                                                                                                                                                                                                                                                                                                                                                                                                                                                                                                     |                                                                                                                                                                                                                                                                                                                                                                                                                                                                                                                                                                                                                                                                                                                                                             | - 1.228                                                                                                                                                                                                                                                                                                                                                                                                                                                                                                                                                                                                                                                                                                                                                     | 3 7                                                                                                                                                                                                                                                                                                                                                                                                                                                                                                                                                                                                                                       | 72 5.5%                                                                                                                                                                                                                                                                                                                                                                                                                                                                                                                                                                                                                                                                                       | -                                                                                                                                                                                                                                                                                                                                                                                                                                                                                                                                                                                                                                                                                                                                                                                                                                                                                                                                             | 0.0%                                                                                                                                                                                                                                                                                                                                                                                                                                                                                                                                                                                                                                                                                                         |                                                                                                                                                                                                                                                                                                                                                                                                                                                                                                                                                                                                                                                                                                                                                             |                                                                                                                                                                                                                                                                                                                                                                                                                                                                                                                                                                                                                                                                                                                                                                                                                                                                                                                                                                                                                                                                                                                                                                                                                                                                                                                                                                                                                                                                                                                                                                                                                                                                                                                                                                                                                                                                                                                                                                                                                                                                                                                                                                                                                                                                                                                                                                                                                                                                                                                                                                                                                                                                                                                                                                                                                                                                                                                                                                                                                                                                                                                                                                                                                                                                                                                                                                                                                                                                                                                                                                                                                                                                                                                                                                                                                                                                                                                                                                                                                                                                                                                                                                                             |                                                                                                                                                                                                                                                                                                                                                                                                                                                                                                                                                                                                                                                       |                                                                                                                                                                                                                                                                                                                                                                                                                                                                                                                                                                                                                                                                                                                                                             | 0.0%                                                                                                                                                                                                                                                                                                                                                                                                                                                                                                                                                                                                                                                                                                                                                                                                                                                                                                                                                                                                                                                                                                                                                                                                                                                                                                                                                                                                                                                                                                                                                                                                                                                                                                                                                                                                                                                                                                                                                                                                                                                                                                   |
|                 | 167.809                         | 0.8%                                                                                                                                                                               | 154.021                                                                                                                                                                                                                                                                                                                                                                                                                                                                                                                                                                                                                                                                                                                                                                                                                                                                                                                                                                                                                                                                                                                                                                                                                                                                                                                                                                                                                                                                                                                                                                                                                                                                                                                                                                                                                                                                                                                                                                                                                                                                                                                                                                                                                                                                                                                                                                                                                                                                                                                                                                                                                                                                                                                                                                                                                                                                                                                                                                                                                                                                                                                                                                                                                                                                                                                                                                                                                                                                                                                                                                                                                                                                                                                                                                                                                                                                                                                                                                                                                                                                                                                                                                                                                                                                                                                                                                                                                                                                                                                                                                                                                                                                                                                                                                                                                                                                                                                                                                                                                                                                                                                                                                                                                                                                                                                                                                                                                                                                                                                                                                                                                                                                                                                                                                                                                                                                                                                                                                                                                                                                                                                                                                                                                                                                                                                                                                                                                                                                                                                                                                                                                                                                                                                                                                                                                                                                                                                                                                                                                                                                                                                                                                                                                                                                                                                                                                                                                                                                                                                                                                                                                                                                                                                                                                                                                                                                                                                                                                                                                                                                                                                                                                                                                                                                                                                                                                                                                                                                                                                                                                                                                                                                                                                                                                                                                                                                                                                                                                                                                                                                                                                                                                                                                                                                                                                                                                                                                                                                                                                                                                                                                                                                                                                                                                                                                                                                                                                                                                                                                                                                                                                                                                                                                                                                                                                                                                                                                                                                                                                                                                                                                                                                                                                                                                                                                                                                                                                                                                                                                                                                                                                                                                                                                                                                                                                                                                                                                                                                                                                                                                                                                                                                                                                                                                                                                                                                                                                                                                                                                                                                                                                                                                                                                                                                                                                                                                                                                                                                                                                                                                                                                                                                                                                                                                                                                                                                                                                                                                                                                                                                                                                                                                                                                                                                                                                                                                                                                                                                                                                                                                                                                                                                                                                                                                                                                                                                                                                                                                                                                                                                                                                                                                                                                                                                                                                                                                                                                                                                                                                                                                                                                                                                                                                                                                                                                                                                                                                                                                                                                                                                                                                                                                                                                                                                                                                                                                                                                                                                                                                                                                                                                                                                                                                                                                                                                                                                                                                                                                                                                                                                                                                                                                                                                                                                                                                                                                                                                                                                                                                                                                                                                                                                                                                                                                                                                                                                                                                                                                                                                                                                                                                                                                                                                                                                                                                                                                                                                                                                                                                                                                                                                                                                                                                                                                                                                                                                                                                                                                                                                                                                                                                                                                                                                                                                                                                                                                                                                                                                                                                                                                                                                                                                                                                                                                                                                                                                                                                                                                                                                                                                                                                                                                                                                                                                                                                                                                                                                                                                                                                                                                                                                                                                                                                                                                                                                                                                                                                                                                                                                                                                                                                                                                                                                                                                                                                                                                                                                                                                                                                                                                                                                                                                                                                                                                                                                                                                                                                                                                                                                                                                                                                                                                                                                                                                                                                                                                                                                                                                                                                                                                                                                                                                                                                                                                                                                                                                                                                                                                                                                                                                                                                                                                                                                                                                                                                                                                                                                                                                                                                                                                                                                                                                                                                                                                                                                                                                                                                                                                                                                                                                                                                                                                                                                                                                                                                                                                                                                                                                                                                                                                                                                                                                                                                                                                                                                                                                                                                                                                                                                                                                                                                                                                                                                                                                                                                                                                                                                                                                                                                                                                                                                                                                                                                                                                                                                                                                                                                                                                                                                                                                                                                                                                                                                                                                                                                                                                                                                                                                                                                                                                                                                                                                                                                                                                                                                                                                                                                                                                                                                                                                                                           |                                                                                                                                                                                                                                                                                                                                  | - 15                                                                                                                                                                                                                                                                                                                                                                                                        | 54.021                                                                                                                                                                                                                                                                                                                                                                                                                                                                                                        | 13.787                                                                                                                                                                                                                                                                                                                                                                                                                                                                                                                                                                          | 8.2%                                                                                                                                                                                                                                                                                                                                                                                                                                                                                                                                                                                                                                                                                                                                                                                                                                                                                                                                                                                                                                                                                                                                                                                                                                                                                                                                                                                                                                                                                                                                                                                                                                                                                                                                                                                                                                                                                                                                                                                                                                                                                                                                                                                                                                                                                                                                                                                                                                                                                                                                                                                                                                                                                                                                                                                                                                                                                                                                                                                                                                                                                                                                                                                                                                                                                                                                                                                                                                                                                                                                                                                                                                                                                                                                                                                                                                                                                                                                                                                                                                                                                                                                                                                                                                                                                                                                                                                                                                                                                                                                                                                                                                                                                                                                                                                                                                                                                                                                                                                                                                                                                                                                                                                                                                                                                                                                                                                                                                                                                                                                                                                                                                                                                                                                                                                                                                                                                                                                                                                                                                                                                                                                                                                                                                                                                                                                                                                                                                                                                                                                                                                                                                                                                                                                                                                                                                                                                                                                                                                                                                                                                                                                                                                                                                                                                                                                                                                                                                                                                                                                                                                                                                                                                                                                                                                                                                                                                                                                                                                                                                                                                                                                                                                                                                                                                                                                                                                                                                                                                                                                                                                                                                                                                                                                                                                                                                                                                                                                                                                                                                                                                                                                                                                                                                                                                                                                                                                                                                                                                                                                                                                                                                                                                                                                                                                                                                                                                                                                                                                                                                                                                                                                                                                                                                                                                                                                                                                                                                                                                                                                                                                                                                                                                                                                                                                                                                                                                                                                                                                                                                                                                                                                                                                                                                                                                                                                                                                                                                                                                                                                                                                                                                                                                                                                                                                                                                                                                                                                                                                                                                                                                                                                                                                                                                                                                                                                                                                                                                                                                                                                                                                                                                                                                                                                                                                                                                                                                                                                                                                                                                                                                                                                                                                                                                                                                                                                                                                                                                                                                                                                                                                                                                                                                                                                                                                                                                                                                                                                                                                                                                                                                                                                                                                                                                                                                                                                                                                                                                                                                                                                                                                                                                                                                                                                                                                                                                                                                                                                                                                                                                                                                                                                                                                                                                                                                                                                                                                                                                                                                                                                                                                                                                                                                                                                                                                                                                                                                                                                                                                                                                                                                                                                                                                                                                                                                                                                                                                                                                                                                                                                                                                                                                                                                                                                                                                                                                                                                                                                                                                                                                                                                                                                                                                                                                                                                                                                                                                                                                                                                                                                                                                                                                                                                                                                                                                                                                                                                                                                                                                                                                                                                                                                                                                                                                                                                                                                                                                                                                                                                                                                                                                                                                                                                                                                                                                                                                                                                                                                                                                                                                                                                                                                                                                                                                                                                                                                                                                                                                                                                                                                                                                                                                                                                                                                                                                                                                                                                                                                                                                                                                                                                                                                                                                                                                                                                                                                                                                                                                                                                                                                                                                                                                                                                                                                                                                                                                                                                                                                                                                                                                                                                                                                                                                                                                                                                                                                                                                                                                                                                                                                                                                                                                                                                                                                                                                                                                                                                                                                                                                                                                                                                                                                                                                                                                                                                                                                                                                                                                                                                                                                                                                                                                                                                                                                                                                                                                                                                                                                                                                                                                                                                                                                                              | 108.975                                                                                                                                                                                                                                                                                                                                                                                                                                                                                                                                                                                                                          | 0.6%                                                                                                                                                                                                                                                                                                                                                                                                                                                                                                                                                                                                                                         | 99.291                                                                                                                                                                                                                                                                                                                                                                                                                                                                                                                                                                                                                                                                    |                                                                                                                                                                                                                                                                                                                                                                                                                                                                                                                                                                                                                          | 99.291                                                                                                                                                                                                                                                                                                                                                                                                                                                                                                                                                                                                                                                                                                                                                                                                                | 9.684                                                                                                                                                                                                                                                                                                                                                                                                                                                                                                                                                                                                                                                                                                                                                                                                                                                                                                                                                                                                                                                                                                                                                                                                                                                                                                                                                                                                                                                                                                                                                                                                                                                                                                                                                                                                                                                                                                                                                                                                                                                                                                                                                                                                                                                                                                                                                                                                                                                                                                                                                                                                                                                                                                                                                                                                                                                                                                                                                                                                                                                                                                                                                                                                                                                                                                                                                                                                                                                                                                                                                                                                                                                                                                                                                                                                                                                                                                                                                                                                                                                                                                                                                                                                                                                                                                                                                                                                                                                                                                                                                                                                                                                                                                                                                                                                                                                                                                                                                                                                                                                                                                                                                                                                                                                                                                                                                                                                                                                                                                                                                                                                                                                                                                                                                                                                                                                                                                                                                                                                                                                                                                                                                                                                                                                                                                                                                                                                                                                                                                                                                                                                                                                                                                                                                                                                                                                                                                                                                                                                                                                                                                                                                                                                                                                                                                                                                                                                                                                                                                                                                                                                                                                                                                                                                                                                                                                                                                                                                                                                                                                                                                                                                                                                                                                                                                                                                                                                                                                                                                                                                                                                                                                                                                                                                                                                                                                                                                                                                                                                                                                                                                                                                                                                                                                                                                                                                                                                                                                                                                                                                                                                                                                                                                                                                                                                                                                                                                                                                                                                                                                                                                                                                                                                                                                                                                                                                                                                                                                                                                                                                                                                                                                                                                                                                                                                                                                                                                                                                                                                                                                                                                                                                                                                                                                                                                                                                                                                                                                                                                                                                                                                                                                                                                                                                                                                                                                                                                                                                                                                                                                                                                                                                                                                                                                                                                                                                                                                                                                                                                                                                                                                                                                                                                                                                                                                                                                                                                                                                                                                                                                                                                                                                                                                                                                                                                                                                                                                                                                                                                                                                                                                                                                                                                                                                                                                                                                                                                                                                                                                                                                                                                                                                                                                                                                                                                                                                                                                                                                                                                                                                                                                                                                                                                                                                                                                                                                                                                                                                                                                                                                                                                                                                                                                                                                                                                                                                                                                                                                                                                                                                                                                                                                                                                                                                                                                                                                                                                                                                                                                                                                                                                                                                                                                                                                                                                                                                                                                                                                                                                                                                                                                                                                                                                                                                                                                                                                                                                                                                                                                                                                                                                                                                                                                                                                                                                                                                                                                                                                                                                                                                                                                                                                                                                                                                                                                                                                                                                                                                                                                                                                                                                                                                                                                                                                                                                                                                                                                                                                                                                                                                                                                                                                                                                                                                                                                                                                                                                                                                                                                                                             | 8.9%                                                                                                                                                                                                                                                                                                                                                                                                                                                                                                                                                                                                                                                                                                                                                                                                                                                                                                                                                                                                                                                                                                                                                                                                                                                                                                                                                                                                                                                                                                                                                                                                                                                                                                                                                                                                                                                                                                                                                                                                                                                                                                                                                                                                                                                                                                                                                                                                                                                                                                                                                                                                                                                                                                                                                                                                                                                                                                                                                                                                                                                                                                                                                                                                                                                                                                                                                                                                                                                                                                                                                                                                                                                                                                                                                                                                                                                                                                                                                                                                                                                                                                                                                                                                                                                                                                                                                                                                                                                                                                                                                                                                                                                                                                                                                                                                                                                                                                                                                                                                                                                                                                                                                                                                                                                                                                                                                                                                                                                                                                                                                                                                                                                                                                                                                                                                                                                                                                                                                                                                                                                                                                                                                                                                                                                                                                                                                                                                                                                                                                                                                                                                                                                                                                                                                                                                                                                                                                                                                                                                                                                                                                                                                                                                                                                                                                                                                                                                                                                                                                                                                                                                                                                                                                                                                                                                                                                                                                                                                                                                                                                                                                                                                                                                                                                                                                                                                                                                                                                                                                                                                                                                                                                                                                                                                                                                                                                                                                                                                                                                                                                                                                                                                                                                                                                                                                                                                                                                                                                                                                                                                                                                                                                                                                                                                                                                                                                                                                                                                                                                                                                                                                                                                                                                                                                                                                                                                                                                                                                                                                                                                                                                                                                                                                                                                                                                                                                                                                                                                                                                                                                                                                                                                                                                                                                                                                                                                                                                                                                                                                                                                                                                                                                                                                                                                                                                                                                                                                                                                                                                                                                                                                                                                                                                                                                                                                                                                                                                                                                                                                                                                                                                                                                                                                                                                                                                                                                                                                                                                                                                                                                                                                                                                                                                                                                                                                                                                                                                                                                                                                                                                                                                                                                                                                                                                                                                                                                                                                                                                                                                                                                                                                                                                                                                                                                                                                                                                                                                                                                                                                                                                                                                                                                                                                                                                                                                                                                                                                                                                                                                                                                                                                                                                                                                                                                                                                                                                                                                                                                                                                                                                                                                                                                                                                                                                                                                                                                                                                                                                                                                                                                                                                                                                                                                                                                                                                                                                                                                                                                                                                                                                                                                                                                                                                                                                                                                                                                                                                                                                                                                                                                                                                                                                                                                                                                                                                                                                                                                                                                                                                                                                                                                                                                                                                                                                                                                                                                                                                                                                                                                                                                                                                                                                                                                                                                               | 42.545                                                                                                                                                                                                                                                                                                                                                                                                                                                                                                                                                                                                                                                                                                                                                                                                                                                                                                                                                                                                                                                                                                                                                                                                                                                                                                                                                                                                                                                                                                                                                                                                                                                                                                                                                                                                                                                                                                                                                                                                                                                                                                                                                                                                                                                                                                                                                                                                                                                                                                                                                                                                                                                                                                                                                                                                                                                                                                                                                                                                                                                                                                                                                                                                                                                                                                                                                                                                                                                                                                                                                                                                                                                                                                                                                                                                                                                                                                                                                                                                                                                                                                                                                                                                                                                                                                                                                                                                                                                                                                                                                                                                                                                                                                                                                                                                                                                                                                                                                                                                                                                                                                                                                                                                                                                                                                                                                                                                                                                                                                                                                                                                                                                                                                                                                                                                                                                                                                                                                                                                                                                                                                                                                                                                                                                                                                                                                                                                                                                                                                                                                                                                                                                                                                                                                                                                                                                                                                                                                                                                                                                                                                                                                                                                                                                                                                                                                                                                                                                                                                                                                                                                                                                                                                                                                                                                                                                                                                                                                                                                                                                                                                                                                                                                                                                                                                                                                                                                                                                                                                                                                                                                                                                                                                                                                                                                                                                                                                                                                                                                                                                                                                                                                                                                                                                                                                                                                                                                                                                                                                                                                                                                                                                                                                                                                                                                                                                                                                                                                                                                                                                                                                                                                                                                                                                                                                                                                                                                                                                                                                                                                                                                                                                                                                                                                                                                                                                                                                                                                                                                                                                                                                                                                                                                                                                                                                                                                                                                                                                                                                                                                                                                                                                                                                                                                                                                                                                                                                                                                                                                                                                                                                                                                                                                                                                                                                                                                                                                                                                                                                                                                                                                                                                                                                                                                                                                                                                                                                                                                                                                                                                                                                                                                                                                                                                                                                                                                                                                                                                                                                                                                                                                                                                                                                                                                                                                                                                                                                                                                                                                                                                                                                                                                                                                                                                                                                                                                                                                                                                                                                                                                                                                                                                                                                                                                                                                                                                                                                                                                                                                                                                                                                                                                                                                                                                                                                                                                                                                                                                                                                                                                                                                                                                                                                                                                                                                                                                                                                                                                                                                                                                                                                                                                                                                                                                                                                                                                                                                                                                                                                                                                                                                                                                                                                                                                                                                                                                                                                                                                                                                                                                                                                                                                                                                                                                                                                                                                                                                                                                                                                                                                                                                                                                                  | 2.3%                                                                                                                                                                                                                                                                                                                                                                                                                                                                                                                                                                           | 38.443                                                                                                                                                                                                                                                                                                                                                                                                                                                                                                                                                                                                                                                                                                                                                                                                                                                                                                                                                                             |                                                                                                                                                                                                                                                                                                                                                                                                                                                                                                                                                                                                                                                                                                                                                                                                                                                                                                                                                                                                                                                                                                                                                                                                                                                                                                                                                                                                                                                                                                                                                                                                                                                                                                                                                                                                                                                                                                                                                                                                                                                                                                                                                                                                                                                                                                                                                                                                                                                                                                                                                                                                                                                                                                                                                                                                                                                                                                                                                                                                                                                                                                                                                                                                                                                                                                                                                                                                                                                                                                                                                                                                                                                                                                                                                                                                                                                                                                                                                                                                                                                                                                                                                                                                                                                                                                                                                                                                                                                                                                                                                           | 38.44                                                                                                                                                                                                                                                                                                                                                                                                                                                                                                                                                                                                                                                                                                                                                                                                                                                                                                                                                                                                                                                                                                                                                                                                                                                                                                                                                                                                                                                                                                                                                                                                                                                                                                                                                                                                                                                                                                                                                                                                                                                                                                                                                                                                                                                                                                                                                                                                                                                                                                                                                                                                                                                                                                                                                                                                                                                                                                                                                                                       | 3 4.10                                                                                                                                                                                                                                                                                                                                                                                                                                                                                                                                                                                                                                                                                                                                                          | 2 9.6%                                                                                                                                                                                                                                                                                                                                                                                                                                                                                                                                                                                                                                                                                                                                                                                                                                                                                                                                                 | 16.028                                                                                                                                                                            | 1.9%                                                                                                                                                                                                                                                                                                                                                                                                                                                                                                                                                                                                                                                                                                                                                 | 16.02                                                                                                                                                                                                                                                                                                                                                                                                                                                                                                                                                                                                                                                                                                                     |                                                                                                                                                                                                                                                                                                                                                                                                                                                                                                                                                                                                                                                                                                                                                             | - 16.027                                                                                                                                                                                                                                                                                                                                                                                                                                                                                                                                                                                                                                                                                                                                                    | 7                                                                                                                                                                                                                                                                                                                                                                                                                                                                                                                                                                                                                                         | 1 0.0%                                                                                                                                                                                                                                                                                                                                                                                                                                                                                                                                                                                                                                                                                        | 261                                                                                                                                                                                                                                                                                                                                                                                                                                                                                                                                                                                                                                                                                                                                                                                                                                                                                                                                           | 0.0%                                                                                                                                                                                                                                                                                                                                                                                                                                                                                                                                                                                                                                                                                                         | 261                                                                                                                                                                                                                                                                                                                                                                                                                                                                                                                                                                                                                                                                                                                                                         |                                                                                                                                                                                                                                                                                                                                                                                                                                                                                                                                                                                                                                                                                                                                                                                                                                                                                                                                                                                                                                                                                                                                                                                                                                                                                                                                                                                                                                                                                                                                                                                                                                                                                                                                                                                                                                                                                                                                                                                                                                                                                                                                                                                                                                                                                                                                                                                                                                                                                                                                                                                                                                                                                                                                                                                                                                                                                                                                                                                                                                                                                                                                                                                                                                                                                                                                                                                                                                                                                                                                                                                                                                                                                                                                                                                                                                                                                                                                                                                                                                                                                                                                                                                             | 261                                                                                                                                                                                                                                                                                                                                                                                                                                                                                                                                                                                                                                                   |                                                                                                                                                                                                                                                                                                                                                                                                                                                                                                                                                                                                                                                                                                                                                             | 0.0%                                                                                                                                                                                                                                                                                                                                                                                                                                                                                                                                                                                                                                                                                                                                                                                                                                                                                                                                                                                                                                                                                                                                                                                                                                                                                                                                                                                                                                                                                                                                                                                                                                                                                                                                                                                                                                                                                                                                                                                                                                                                                                   |
|                 | 32,680                          | 0.1%                                                                                                                                                                               | 26.648                                                                                                                                                                                                                                                                                                                                                                                                                                                                                                                                                                                                                                                                                                                                                                                                                                                                                                                                                                                                                                                                                                                                                                                                                                                                                                                                                                                                                                                                                                                                                                                                                                                                                                                                                                                                                                                                                                                                                                                                                                                                                                                                                                                                                                                                                                                                                                                                                                                                                                                                                                                                                                                                                                                                                                                                                                                                                                                                                                                                                                                                                                                                                                                                                                                                                                                                                                                                                                                                                                                                                                                                                                                                                                                                                                                                                                                                                                                                                                                                                                                                                                                                                                                                                                                                                                                                                                                                                                                                                                                                                                                                                                                                                                                                                                                                                                                                                                                                                                                                                                                                                                                                                                                                                                                                                                                                                                                                                                                                                                                                                                                                                                                                                                                                                                                                                                                                                                                                                                                                                                                                                                                                                                                                                                                                                                                                                                                                                                                                                                                                                                                                                                                                                                                                                                                                                                                                                                                                                                                                                                                                                                                                                                                                                                                                                                                                                                                                                                                                                                                                                                                                                                                                                                                                                                                                                                                                                                                                                                                                                                                                                                                                                                                                                                                                                                                                                                                                                                                                                                                                                                                                                                                                                                                                                                                                                                                                                                                                                                                                                                                                                                                                                                                                                                                                                                                                                                                                                                                                                                                                                                                                                                                                                                                                                                                                                                                                                                                                                                                                                                                                                                                                                                                                                                                                                                                                                                                                                                                                                                                                                                                                                                                                                                                                                                                                                                                                                                                                                                                                                                                                                                                                                                                                                                                                                                                                                                                                                                                                                                                                                                                                                                                                                                                                                                                                                                                                                                                                                                                                                                                                                                                                                                                                                                                                                                                                                                                                                                                                                                                                                                                                                                                                                                                                                                                                                                                                                                                                                                                                                                                                                                                                                                                                                                                                                                                                                                                                                                                                                                                                                                                                                                                                                                                                                                                                                                                                                                                                                                                                                                                                                                                                                                                                                                                                                                                                                                                                                                                                                                                                                                                                                                                                                                                                                                                                                                                                                                                                                                                                                                                                                                                                                                                                                                                                                                                                                                                                                                                                                                                                                                                                                                                                                                                                                                                                                                                                                                                                                                                                                                                                                                                                                                                                                                                                                                                                                                                                                                                                                                                                                                                                                                                                                                                                                                                                                                                                                                                                                                                                                                                                                                                                                                                                                                                                                                                                                                                                                                                                                                                                                                                                                                                                                                                                                                                                                                                                                                                                                                                                                                                                                                                                                                                                                                                                                                                                                                                                                                                                                                                                                                                                                                                                                                                                                                                                                                                                                                                                                                                                                                                                                                                                                                                                                                                                                                                                                                                                                                                                                                                                                                                                                                                                                                                                                                                                                                                                                                                                                                                                                                                                                                                                                                                                                                                                                                                                                                                                                                                                                                                                                                                                                                                                                                                                                                                                                                                                                                                                                                                                                                                                                                                                                                                                                                                                                                                                                                                                                                                                                                                                                                                                                                                                                                                                                                                                                                                                                                                                                                                                                                                                                                                                                                                                                                                                                                                                                                                                                                                                                                                                                                                                                                                                                                                                                                                                                                                                                                                                                                                                                                                                                                                                                                                                                                                                                                                                                                                                                                                                                                                                                                                                                                                                                                                                                                                                                                                                                                                                                                                                                                                                                                                                                                                                                                                                                                                                                                                                                                                                                                                                                                                                                                                                                                                                                                                                                                                                                                                                                                                                                                                                                                                                                                                                                                                                                                                                                                                                                                                                                                                                                                                                                                                                                                                                                                                                                                                                                                                                                                                                                                                                                                            |                                                                                                                                                                                                                                                                                                                                  |                                                                                                                                                                                                                                                                                                                                                                                                             |                                                                                                                                                                                                                                                                                                                                                                                                                                                                                                               | 6.032                                                                                                                                                                                                                                                                                                                                                                                                                                                                                                                                                                           | 18.5%                                                                                                                                                                                                                                                                                                                                                                                                                                                                                                                                                                                                                                                                                                                                                                                                                                                                                                                                                                                                                                                                                                                                                                                                                                                                                                                                                                                                                                                                                                                                                                                                                                                                                                                                                                                                                                                                                                                                                                                                                                                                                                                                                                                                                                                                                                                                                                                                                                                                                                                                                                                                                                                                                                                                                                                                                                                                                                                                                                                                                                                                                                                                                                                                                                                                                                                                                                                                                                                                                                                                                                                                                                                                                                                                                                                                                                                                                                                                                                                                                                                                                                                                                                                                                                                                                                                                                                                                                                                                                                                                                                                                                                                                                                                                                                                                                                                                                                                                                                                                                                                                                                                                                                                                                                                                                                                                                                                                                                                                                                                                                                                                                                                                                                                                                                                                                                                                                                                                                                                                                                                                                                                                                                                                                                                                                                                                                                                                                                                                                                                                                                                                                                                                                                                                                                                                                                                                                                                                                                                                                                                                                                                                                                                                                                                                                                                                                                                                                                                                                                                                                                                                                                                                                                                                                                                                                                                                                                                                                                                                                                                                                                                                                                                                                                                                                                                                                                                                                                                                                                                                                                                                                                                                                                                                                                                                                                                                                                                                                                                                                                                                                                                                                                                                                                                                                                                                                                                                                                                                                                                                                                                                                                                                                                                                                                                                                                                                                                                                                                                                                                                                                                                                                                                                                                                                                                                                                                                                                                                                                                                                                                                                                                                                                                                                                                                                                                                                                                                                                                                                                                                                                                                                                                                                                                                                                                                                                                                                                                                                                                                                                                                                                                                                                                                                                                                                                                                                                                                                                                                                                                                                                                                                                                                                                                                                                                                                                                                                                                                                                                                                                                                                                                                                                                                                                                                                                                                                                                                                                                                                                                                                                                                                                                                                                                                                                                                                                                                                                                                                                                                                                                                                                                                                                                                                                                                                                                                                                                                                                                                                                                                                                                                                                                                                                                                                                                                                                                                                                                                                                                                                                                                                                                                                                                                                                                                                                                                                                                                                                                                                                                                                                                                                                                                                                                                                                                                                                                                                                                                                                                                                                                                                                                                                                                                                                                                                                                                                                                                                                                                                                                                                                                                                                                                                                                                                                                                                                                                                                                                                                                                                                                                                                                                                                                                                                                                                                                                                                                                                                                                                                                                                                                                                                                                                                                                                                                                                                                                                                                                                                                                                                                                                                                                                                                                                                                                                                                                                                                                                                                                                                                                                                                                                                                                                                                                                                                                                                                                                                                                                                                                                                                                                                                                                                                                                                                                                                                                                                                                                                                                                                                                                                                                                                                                                                                                                                                                                                                                                                                                                                                                                                                                                                                                                                                                                                                                                                                                                                                                                                                                                                                                                                                                                                                                                                                                                                                                                                                                                                                                                                                                                                                                                                                                                                                                                                                                                                                                                                                                                                                                                                                                                                                                                                                                                                                                                                                                                                                                                                                                                                                                                                                                                                                                                                                                                                                                                                                                                                                                                                                                                                                                                                                                                                                                                                                                                                                                                                                                                                                                                                                                                                                                                                                                                                                                                                                                                                                                                                                                                                                                                                                                                                                                                                             | 22,180                                                                                                                                                                                                                                                                                                                                                                                                                                                                                                                                                                                                                           | 0.1%                                                                                                                                                                                                                                                                                                                                                                                                                                                                                                                                                                                                                                         | 19.291                                                                                                                                                                                                                                                                                                                                                                                                                                                                                                                                                                                                                                                                    |                                                                                                                                                                                                                                                                                                                                                                                                                                                                                                                                                                                                                          |                                                                                                                                                                                                                                                                                                                                                                                                                                                                                                                                                                                                                                                                                                                                                                                                                       | 2.889                                                                                                                                                                                                                                                                                                                                                                                                                                                                                                                                                                                                                                                                                                                                                                                                                                                                                                                                                                                                                                                                                                                                                                                                                                                                                                                                                                                                                                                                                                                                                                                                                                                                                                                                                                                                                                                                                                                                                                                                                                                                                                                                                                                                                                                                                                                                                                                                                                                                                                                                                                                                                                                                                                                                                                                                                                                                                                                                                                                                                                                                                                                                                                                                                                                                                                                                                                                                                                                                                                                                                                                                                                                                                                                                                                                                                                                                                                                                                                                                                                                                                                                                                                                                                                                                                                                                                                                                                                                                                                                                                                                                                                                                                                                                                                                                                                                                                                                                                                                                                                                                                                                                                                                                                                                                                                                                                                                                                                                                                                                                                                                                                                                                                                                                                                                                                                                                                                                                                                                                                                                                                                                                                                                                                                                                                                                                                                                                                                                                                                                                                                                                                                                                                                                                                                                                                                                                                                                                                                                                                                                                                                                                                                                                                                                                                                                                                                                                                                                                                                                                                                                                                                                                                                                                                                                                                                                                                                                                                                                                                                                                                                                                                                                                                                                                                                                                                                                                                                                                                                                                                                                                                                                                                                                                                                                                                                                                                                                                                                                                                                                                                                                                                                                                                                                                                                                                                                                                                                                                                                                                                                                                                                                                                                                                                                                                                                                                                                                                                                                                                                                                                                                                                                                                                                                                                                                                                                                                                                                                                                                                                                                                                                                                                                                                                                                                                                                                                                                                                                                                                                                                                                                                                                                                                                                                                                                                                                                                                                                                                                                                                                                                                                                                                                                                                                                                                                                                                                                                                                                                                                                                                                                                                                                                                                                                                                                                                                                                                                                                                                                                                                                                                                                                                                                                                                                                                                                                                                                                                                                                                                                                                                                                                                                                                                                                                                                                                                                                                                                                                                                                                                                                                                                                                                                                                                                                                                                                                                                                                                                                                                                                                                                                                                                                                                                                                                                                                                                                                                                                                                                                                                                                                                                                                                                                                                                                                                                                                                                                                                                                                                                                                                                                                                                                                                                                                                                                                                                                                                                                                                                                                                                                                                                                                                                                                                                                                                                                                                                                                                                                                                                                                                                                                                                                                                                                                                                                                                                                                                                                                                                                                                                                                                                                                                                                                                                                                                                                                                                                                                                                                                                                                                                                                                                                                                                                                                                                                                                                                                                                                                                                                                                                                                                                                                                                                                                                                                                                                                                                                                                                                                                                                                                                                                                                                                                                                                                                                                                                                                                                                                                                                                                                                                                                                                                                                                                                                                                                                                                                                                                                                                             | 13.0%                                                                                                                                                                                                                                                                                                                                                                                                                                                                                                                                                                                                                                                                                                                                                                                                                                                                                                                                                                                                                                                                                                                                                                                                                                                                                                                                                                                                                                                                                                                                                                                                                                                                                                                                                                                                                                                                                                                                                                                                                                                                                                                                                                                                                                                                                                                                                                                                                                                                                                                                                                                                                                                                                                                                                                                                                                                                                                                                                                                                                                                                                                                                                                                                                                                                                                                                                                                                                                                                                                                                                                                                                                                                                                                                                                                                                                                                                                                                                                                                                                                                                                                                                                                                                                                                                                                                                                                                                                                                                                                                                                                                                                                                                                                                                                                                                                                                                                                                                                                                                                                                                                                                                                                                                                                                                                                                                                                                                                                                                                                                                                                                                                                                                                                                                                                                                                                                                                                                                                                                                                                                                                                                                                                                                                                                                                                                                                                                                                                                                                                                                                                                                                                                                                                                                                                                                                                                                                                                                                                                                                                                                                                                                                                                                                                                                                                                                                                                                                                                                                                                                                                                                                                                                                                                                                                                                                                                                                                                                                                                                                                                                                                                                                                                                                                                                                                                                                                                                                                                                                                                                                                                                                                                                                                                                                                                                                                                                                                                                                                                                                                                                                                                                                                                                                                                                                                                                                                                                                                                                                                                                                                                                                                                                                                                                                                                                                                                                                                                                                                                                                                                                                                                                                                                                                                                                                                                                                                                                                                                                                                                                                                                                                                                                                                                                                                                                                                                                                                                                                                                                                                                                                                                                                                                                                                                                                                                                                                                                                                                                                                                                                                                                                                                                                                                                                                                                                                                                                                                                                                                                                                                                                                                                                                                                                                                                                                                                                                                                                                                                                                                                                                                                                                                                                                                                                                                                                                                                                                                                                                                                                                                                                                                                                                                                                                                                                                                                                                                                                                                                                                                                                                                                                                                                                                                                                                                                                                                                                                                                                                                                                                                                                                                                                                                                                                                                                                                                                                                                                                                                                                                                                                                                                                                                                                                                                                                                                                                                                                                                                                                                                                                                                                                                                                                                                                                                                                                                                                                                                                                                                                                                                                                                                                                                                                                                                                                                                                                                                                                                                                                                                                                                                                                                                                                                                                                                                                                                                                                                                                                                                                                                                                                                                                                                                                                                                                                                                                                                                                                                                                                                                                                                                                                                                                                                                                                                                                                                                                                                                                                                                                                                                                                                                                                                                                                                                                                                                                                                                                                                                                                                                                                                                                                                                                                                                                              | 3,100                                                                                                                                                                                                                                                                                                                                                                                                                                                                                                                                                                                                                                                                                                                                                                                                                                                                                                                                                                                                                                                                                                                                                                                                                                                                                                                                                                                                                                                                                                                                                                                                                                                                                                                                                                                                                                                                                                                                                                                                                                                                                                                                                                                                                                                                                                                                                                                                                                                                                                                                                                                                                                                                                                                                                                                                                                                                                                                                                                                                                                                                                                                                                                                                                                                                                                                                                                                                                                                                                                                                                                                                                                                                                                                                                                                                                                                                                                                                                                                                                                                                                                                                                                                                                                                                                                                                                                                                                                                                                                                                                                                                                                                                                                                                                                                                                                                                                                                                                                                                                                                                                                                                                                                                                                                                                                                                                                                                                                                                                                                                                                                                                                                                                                                                                                                                                                                                                                                                                                                                                                                                                                                                                                                                                                                                                                                                                                                                                                                                                                                                                                                                                                                                                                                                                                                                                                                                                                                                                                                                                                                                                                                                                                                                                                                                                                                                                                                                                                                                                                                                                                                                                                                                                                                                                                                                                                                                                                                                                                                                                                                                                                                                                                                                                                                                                                                                                                                                                                                                                                                                                                                                                                                                                                                                                                                                                                                                                                                                                                                                                                                                                                                                                                                                                                                                                                                                                                                                                                                                                                                                                                                                                                                                                                                                                                                                                                                                                                                                                                                                                                                                                                                                                                                                                                                                                                                                                                                                                                                                                                                                                                                                                                                                                                                                                                                                                                                                                                                                                                                                                                                                                                                                                                                                                                                                                                                                                                                                                                                                                                                                                                                                                                                                                                                                                                                                                                                                                                                                                                                                                                                                                                                                                                                                                                                                                                                                                                                                                                                                                                                                                                                                                                                                                                                                                                                                                                                                                                                                                                                                                                                                                                                                                                                                                                                                                                                                                                                                                                                                                                                                                                                                                                                                                                                                                                                                                                                                                                                                                                                                                                                                                                                                                                                                                                                                                                                                                                                                                                                                                                                                                                                                                                                                                                                                                                                                                                                                                                                                                                                                                                                                                                                                                                                                                                                                                                                                                                                                                                                                                                                                                                                                                                                                                                                                                                                                                                                                                                                                                                                                                                                                                                                                                                                                                                                                                                                                                                                                                                                                                                                                                                                                                                                                                                                                                                                                                                                                                                                                                                                                                                                                                                                                                                                                                                                                                                                                                                                                                                                                                                                                                                                                                                                                   | 0.2%                                                                                                                                                                                                                                                                                                                                                                                                                                                                                                                                                                           |                                                                                                                                                                                                                                                                                                                                                                                                                                                                                                                                                                                                                                                                                                                                                                                                                                                                                                                                                                                    |                                                                                                                                                                                                                                                                                                                                                                                                                                                                                                                                                                                                                                                                                                                                                                                                                                                                                                                                                                                                                                                                                                                                                                                                                                                                                                                                                                                                                                                                                                                                                                                                                                                                                                                                                                                                                                                                                                                                                                                                                                                                                                                                                                                                                                                                                                                                                                                                                                                                                                                                                                                                                                                                                                                                                                                                                                                                                                                                                                                                                                                                                                                                                                                                                                                                                                                                                                                                                                                                                                                                                                                                                                                                                                                                                                                                                                                                                                                                                                                                                                                                                                                                                                                                                                                                                                                                                                                                                                                                                                                                                           |                                                                                                                                                                                                                                                                                                                                                                                                                                                                                                                                                                                                                                                                                                                                                                                                                                                                                                                                                                                                                                                                                                                                                                                                                                                                                                                                                                                                                                                                                                                                                                                                                                                                                                                                                                                                                                                                                                                                                                                                                                                                                                                                                                                                                                                                                                                                                                                                                                                                                                                                                                                                                                                                                                                                                                                                                                                                                                                                                                                             |                                                                                                                                                                                                                                                                                                                                                                                                                                                                                                                                                                                                                                                                                                                                                                 |                                                                                                                                                                                                                                                                                                                                                                                                                                                                                                                                                                                                                                                                                                                                                                                                                                                                                                                                                        | 7.400                                                                                                                                                                             | 0.9%                                                                                                                                                                                                                                                                                                                                                                                                                                                                                                                                                                                                                                                                                                                                                 |                                                                                                                                                                                                                                                                                                                                                                                                                                                                                                                                                                                                                                                                                                                           |                                                                                                                                                                                                                                                                                                                                                                                                                                                                                                                                                                                                                                                                                                                                                             |                                                                                                                                                                                                                                                                                                                                                                                                                                                                                                                                                                                                                                                                                                                                                             |                                                                                                                                                                                                                                                                                                                                                                                                                                                                                                                                                                                                                                           | 43 0.6%                                                                                                                                                                                                                                                                                                                                                                                                                                                                                                                                                                                                                                                                                       | -                                                                                                                                                                                                                                                                                                                                                                                                                                                                                                                                                                                                                                                                                                                                                                                                                                                                                                                                             | 0.0%                                                                                                                                                                                                                                                                                                                                                                                                                                                                                                                                                                                                                                                                                                         |                                                                                                                                                                                                                                                                                                                                                                                                                                                                                                                                                                                                                                                                                                                                                             | -                                                                                                                                                                                                                                                                                                                                                                                                                                                                                                                                                                                                                                                                                                                                                                                                                                                                                                                                                                                                                                                                                                                                                                                                                                                                                                                                                                                                                                                                                                                                                                                                                                                                                                                                                                                                                                                                                                                                                                                                                                                                                                                                                                                                                                                                                                                                                                                                                                                                                                                                                                                                                                                                                                                                                                                                                                                                                                                                                                                                                                                                                                                                                                                                                                                                                                                                                                                                                                                                                                                                                                                                                                                                                                                                                                                                                                                                                                                                                                                                                                                                                                                                                                                           |                                                                                                                                                                                                                                                                                                                                                                                                                                                                                                                                                                                                                                                       | -                                                                                                                                                                                                                                                                                                                                                                                                                                                                                                                                                                                                                                                                                                                                                           | 0.0%                                                                                                                                                                                                                                                                                                                                                                                                                                                                                                                                                                                                                                                                                                                                                                                                                                                                                                                                                                                                                                                                                                                                                                                                                                                                                                                                                                                                                                                                                                                                                                                                                                                                                                                                                                                                                                                                                                                                                                                                                                                                                                   |
|                 | 7 300                           | 0.0%                                                                                                                                                                               | 6 950                                                                                                                                                                                                                                                                                                                                                                                                                                                                                                                                                                                                                                                                                                                                                                                                                                                                                                                                                                                                                                                                                                                                                                                                                                                                                                                                                                                                                                                                                                                                                                                                                                                                                                                                                                                                                                                                                                                                                                                                                                                                                                                                                                                                                                                                                                                                                                                                                                                                                                                                                                                                                                                                                                                                                                                                                                                                                                                                                                                                                                                                                                                                                                                                                                                                                                                                                                                                                                                                                                                                                                                                                                                                                                                                                                                                                                                                                                                                                                                                                                                                                                                                                                                                                                                                                                                                                                                                                                                                                                                                                                                                                                                                                                                                                                                                                                                                                                                                                                                                                                                                                                                                                                                                                                                                                                                                                                                                                                                                                                                                                                                                                                                                                                                                                                                                                                                                                                                                                                                                                                                                                                                                                                                                                                                                                                                                                                                                                                                                                                                                                                                                                                                                                                                                                                                                                                                                                                                                                                                                                                                                                                                                                                                                                                                                                                                                                                                                                                                                                                                                                                                                                                                                                                                                                                                                                                                                                                                                                                                                                                                                                                                                                                                                                                                                                                                                                                                                                                                                                                                                                                                                                                                                                                                                                                                                                                                                                                                                                                                                                                                                                                                                                                                                                                                                                                                                                                                                                                                                                                                                                                                                                                                                                                                                                                                                                                                                                                                                                                                                                                                                                                                                                                                                                                                                                                                                                                                                                                                                                                                                                                                                                                                                                                                                                                                                                                                                                                                                                                                                                                                                                                                                                                                                                                                                                                                                                                                                                                                                                                                                                                                                                                                                                                                                                                                                                                                                                                                                                                                                                                                                                                                                                                                                                                                                                                                                                                                                                                                                                                                                                                                                                                                                                                                                                                                                                                                                                                                                                                                                                                                                                                                                                                                                                                                                                                                                                                                                                                                                                                                                                                                                                                                                                                                                                                                                                                                                                                                                                                                                                                                                                                                                                                                                                                                                                                                                                                                                                                                                                                                                                                                                                                                                                                                                                                                                                                                                                                                                                                                                                                                                                                                                                                                                                                                                                                                                                                                                                                                                                                                                                                                                                                                                                                                                                                                                                                                                                                                                                                                                                                                                                                                                                                                                                                                                                                                                                                                                                                                                                                                                                                                                                                                                                                                                                                                                                                                                                                                                                                                                                                                                                                                                                                                                                                                                                                                                                                                                                                                                                                                                                                                                                                                                                                                                                                                                                                                                                                                                                                                                                                                                                                                                                                                                                                                                                                                                                                                                                                                                                                                                                                                                                                                                                                                                                                                                                                                                                                                                                                                                                                                                                                                                                                                                                                                                                                                                                                                                                                                                                                                                                                                                                                                                                                                                                                                                                                                                                                                                                                                                                                                                                                                                                                                                                                                                                                                                                                                                                                                                                                                                                                                                                                                                                                                                                                                                                                                                                                                                                                                                                                                                                                                                                                                                                                                                                                                                                                                                                                                                                                                                                                                                                                                                                                                                                                                                                                                                                                                                                                                                                                                                                                                                                                                                                                                                                                                                                                                                                                                                                                                                                                                                                                                                                                                                                                                                                                                                                                                                                                                                                                                                                                                                                                                                                                                                                                                                                                                                                                                                                                                                                                                                                                                                                                                                                                                                                                                                                                                                                                                                                                                                                                                                                                                                                                                                                                                                                                                                                                                                                                                                                                                                                                                                                                                                                                                                                                                                                                                                                                                                                                                                                                                                                                                                                                                                                                                                                                                                                                                                                                                                                                                                                                                                                                                                                                                                                                                                                                                                                                                                                                                                                                             |                                                                                                                                                                                                                                                                                                                                  |                                                                                                                                                                                                                                                                                                                                                                                                             |                                                                                                                                                                                                                                                                                                                                                                                                                                                                                                               |                                                                                                                                                                                                                                                                                                                                                                                                                                                                                                                                                                                 | 4.8%                                                                                                                                                                                                                                                                                                                                                                                                                                                                                                                                                                                                                                                                                                                                                                                                                                                                                                                                                                                                                                                                                                                                                                                                                                                                                                                                                                                                                                                                                                                                                                                                                                                                                                                                                                                                                                                                                                                                                                                                                                                                                                                                                                                                                                                                                                                                                                                                                                                                                                                                                                                                                                                                                                                                                                                                                                                                                                                                                                                                                                                                                                                                                                                                                                                                                                                                                                                                                                                                                                                                                                                                                                                                                                                                                                                                                                                                                                                                                                                                                                                                                                                                                                                                                                                                                                                                                                                                                                                                                                                                                                                                                                                                                                                                                                                                                                                                                                                                                                                                                                                                                                                                                                                                                                                                                                                                                                                                                                                                                                                                                                                                                                                                                                                                                                                                                                                                                                                                                                                                                                                                                                                                                                                                                                                                                                                                                                                                                                                                                                                                                                                                                                                                                                                                                                                                                                                                                                                                                                                                                                                                                                                                                                                                                                                                                                                                                                                                                                                                                                                                                                                                                                                                                                                                                                                                                                                                                                                                                                                                                                                                                                                                                                                                                                                                                                                                                                                                                                                                                                                                                                                                                                                                                                                                                                                                                                                                                                                                                                                                                                                                                                                                                                                                                                                                                                                                                                                                                                                                                                                                                                                                                                                                                                                                                                                                                                                                                                                                                                                                                                                                                                                                                                                                                                                                                                                                                                                                                                                                                                                                                                                                                                                                                                                                                                                                                                                                                                                                                                                                                                                                                                                                                                                                                                                                                                                                                                                                                                                                                                                                                                                                                                                                                                                                                                                                                                                                                                                                                                                                                                                                                                                                                                                                                                                                                                                                                                                                                                                                                                                                                                                                                                                                                                                                                                                                                                                                                                                                                                                                                                                                                                                                                                                                                                                                                                                                                                                                                                                                                                                                                                                                                                                                                                                                                                                                                                                                                                                                                                                                                                                                                                                                                                                                                                                                                                                                                                                                                                                                                                                                                                                                                                                                                                                                                                                                                                                                                                                                                                                                                                                                                                                                                                                                                                                                                                                                                                                                                                                                                                                                                                                                                                                                                                                                                                                                                                                                                                                                                                                                                                                                                                                                                                                                                                                                                                                                                                                                                                                                                                                                                                                                                                                                                                                                                                                                                                                                                                                                                                                                                                                                                                                                                                                                                                                                                                                                                                                                                                                                                                                                                                                                                                                                                                                                                                                                                                                                                                                                                                                                                                                                                                                                                                                                                                                                                                                                                                                                                                                                                                                                                                                                                                                                                                                                                                                                                                                                                                                                                                                                                                                                                                                                                                                                                                                                                                                                                                                                                                                                                                                                                                                                                                                                                                                                                                                                                                                                                                                                                                                                                                                                                                                                                                                                                                                                                                                                                                                                                                                                                                                                                                                                                                                                                                                                                                                                                                                                                                                                                                                                                                                                                                                                                                                                                                                                                                                                                                                                                                                                                                                                                                                                                                                                                                                                                                                                                                                                                                                                                                                                                                                                                                                                                                                                                                                                                                                                                                                                                                                                                                                                                                                                                                                                                                                                                                                                                                                                                                                                                                                                                                                                                                                                                              |                                                                                                                                                                                                                                                                                                                                                                                                                                                                                                                                                                                                                                  | 0.0%                                                                                                                                                                                                                                                                                                                                                                                                                                                                                                                                                                                                                                         |                                                                                                                                                                                                                                                                                                                                                                                                                                                                                                                                                                                                                                                                           |                                                                                                                                                                                                                                                                                                                                                                                                                                                                                                                                                                                                                          |                                                                                                                                                                                                                                                                                                                                                                                                                                                                                                                                                                                                                                                                                                                                                                                                                       |                                                                                                                                                                                                                                                                                                                                                                                                                                                                                                                                                                                                                                                                                                                                                                                                                                                                                                                                                                                                                                                                                                                                                                                                                                                                                                                                                                                                                                                                                                                                                                                                                                                                                                                                                                                                                                                                                                                                                                                                                                                                                                                                                                                                                                                                                                                                                                                                                                                                                                                                                                                                                                                                                                                                                                                                                                                                                                                                                                                                                                                                                                                                                                                                                                                                                                                                                                                                                                                                                                                                                                                                                                                                                                                                                                                                                                                                                                                                                                                                                                                                                                                                                                                                                                                                                                                                                                                                                                                                                                                                                                                                                                                                                                                                                                                                                                                                                                                                                                                                                                                                                                                                                                                                                                                                                                                                                                                                                                                                                                                                                                                                                                                                                                                                                                                                                                                                                                                                                                                                                                                                                                                                                                                                                                                                                                                                                                                                                                                                                                                                                                                                                                                                                                                                                                                                                                                                                                                                                                                                                                                                                                                                                                                                                                                                                                                                                                                                                                                                                                                                                                                                                                                                                                                                                                                                                                                                                                                                                                                                                                                                                                                                                                                                                                                                                                                                                                                                                                                                                                                                                                                                                                                                                                                                                                                                                                                                                                                                                                                                                                                                                                                                                                                                                                                                                                                                                                                                                                                                                                                                                                                                                                                                                                                                                                                                                                                                                                                                                                                                                                                                                                                                                                                                                                                                                                                                                                                                                                                                                                                                                                                                                                                                                                                                                                                                                                                                                                                                                                                                                                                                                                                                                                                                                                                                                                                                                                                                                                                                                                                                                                                                                                                                                                                                                                                                                                                                                                                                                                                                                                                                                                                                                                                                                                                                                                                                                                                                                                                                                                                                                                                                                                                                                                                                                                                                                                                                                                                                                                                                                                                                                                                                                                                                                                                                                                                                                                                                                                                                                                                                                                                                                                                                                                                                                                                                                                                                                                                                                                                                                                                                                                                                                                                                                                                                                                                                                                                                                                                                                                                                                                                                                                                                                                                                                                                                                                                                                                                                                                                                                                                                                                                                                                                                                                                                                                                                                                                                                                                                                                                                                                                                                                                                                                                                                                                                                                                                                                                                                                                                                                                                                                                                                                                                                                                                                                                                                                                                                                                                                                                                                                                                                                                                                                                                                                                                                                                                                                                                                                                                                                                                                                                                                                                                                                                                                                                                                                                                                                                                                                                                                                                                                                                                                                                                                                                                                                                                                                                                                                                                                                                                                                                                                                                                                                                                                                                                                                                                                                                                                                                                                                                                                                                                                                                                                                                                                                                                                                                                                                                                                                                   | N/A                                                                                                                                                                                                                                                                                                                                                                                                                                                                                                                                                                                                                                                                                                                                                                                                                                                                                                                                                                                                                                                                                                                                                                                                                                                                                                                                                                                                                                                                                                                                                                                                                                                                                                                                                                                                                                                                                                                                                                                                                                                                                                                                                                                                                                                                                                                                                                                                                                                                                                                                                                                                                                                                                                                                                                                                                                                                                                                                                                                                                                                                                                                                                                                                                                                                                                                                                                                                                                                                                                                                                                                                                                                                                                                                                                                                                                                                                                                                                                                                                                                                                                                                                                                                                                                                                                                                                                                                                                                                                                                                                                                                                                                                                                                                                                                                                                                                                                                                                                                                                                                                                                                                                                                                                                                                                                                                                                                                                                                                                                                                                                                                                                                                                                                                                                                                                                                                                                                                                                                                                                                                                                                                                                                                                                                                                                                                                                                                                                                                                                                                                                                                                                                                                                                                                                                                                                                                                                                                                                                                                                                                                                                                                                                                                                                                                                                                                                                                                                                                                                                                                                                                                                                                                                                                                                                                                                                                                                                                                                                                                                                                                                                                                                                                                                                                                                                                                                                                                                                                                                                                                                                                                                                                                                                                                                                                                                                                                                                                                                                                                                                                                                                                                                                                                                                                                                                                                                                                                                                                                                                                                                                                                                                                                                                                                                                                                                                                                                                                                                                                                                                                                                                                                                                                                                                                                                                                                                                                                                                                                                                                                                                                                                                                                                                                                                                                                                                                                                                                                                                                                                                                                                                                                                                                                                                                                                                                                                                                                                                                                                                                                                                                                                                                                                                                                                                                                                                                                                                                                                                                                                                                                                                                                                                                                                                                                                                                                                                                                                                                                                                                                                                                                                                                                                                                                                                                                                                                                                                                                                                                                                                                                                                                                                                                                                                                                                                                                                                                                                                                                                                                                                                                                                                                                                                                                                                                                                                                                                                                                                                                                                                                                                                                                                                                                                                                                                                                                                                                                                                                                                                                                                                                                                                                                                                                                                                                                                                                                                                                                                                                                                                                                                                                                                                                                                                                                                                                                                                                                                                                                                                                                                                                                                                                                                                                                                                                                                                                                                                                                                                                                                                                                                                                                                                                                                                                                                                                                                                                                                                                                                                                                                                                                                                                                                                                                                                                                                                                                                                                                                                                                                                                                                                                                                                                                                                                                                                                                                                                                                                                                                                                                                                                                                                                                                                                                                                                                                                                                                                                                                                                                                                                                                                                                                                                                                                                |                                                                                                                                                                                                                                                                                                                                                                                                                                                                                                                                                                                                                                                                                                                                                                                                                                                                                                                                                                                                                                                                                                                                                                                                                                                                                                                                                                                                                                                                                                                                                                                                                                                                                                                                                                                                                                                                                                                                                                                                                                                                                                                                                                                                                                                                                                                                                                                                                                                                                                                                                                                                                                                                                                                                                                                                                                                                                                                                                                                                                                                                                                                                                                                                                                                                                                                                                                                                                                                                                                                                                                                                                                                                                                                                                                                                                                                                                                                                                                                                                                                                                                                                                                                                                                                                                                                                                                                                                                                                                                                                                                                                                                                                                                                                                                                                                                                                                                                                                                                                                                                                                                                                                                                                                                                                                                                                                                                                                                                                                                                                                                                                                                                                                                                                                                                                                                                                                                                                                                                                                                                                                                                                                                                                                                                                                                                                                                                                                                                                                                                                                                                                                                                                                                                                                                                                                                                                                                                                                                                                                                                                                                                                                                                                                                                                                                                                                                                                                                                                                                                                                                                                                                                                                                                                                                                                                                                                                                                                                                                                                                                                                                                                                                                                                                                                                                                                                                                                                                                                                                                                                                                                                                                                                                                                                                                                                                                                                                                                                                                                                                                                                                                                                                                                                                                                                                                                                                                                                                                                                                                                                                                                                                                                                                                                                                                                                                                                                                                                                                                                                                                                                                                                                                                                                                                                                                                                                                                                                                                                                                                                                                                                                                                                                                                                                                                                                                                                                                                                                                                                                                                                                                                                                                                                                                                                                                                                                                                                                                                                                                                                                                                                                                                                                                                                                                                                                                                                                                                                                                                                                                                                                                                                                                                                                                                                                                                                                                                                                                                                                                                                                                                                                                                                                                                                                                                                                                                                                                                                                                                                                                                                                                                                                                                                                                                                                                                                                                                                                                                                                                                                                                                                                                                                                                                                                                                                                                                                                                                                                                                                                                                                                                                                                                                                                                                                                                                                                                                                                                                                                                                                                                                                                                                                                                                                                                                                                                                                                                                                                                                                                                                                                                                                                                                                                                                                                                                                                                                                                                                                                                                                                                                                                                                                                                                                                                                                                                                                                                                                                                                                                                                                                                                                                                                                                                                                                                                                                                                                                                                                                                                                                                                                                                                                                                                                                                                                                                                                                                                                                                                                                                                                                                                                                                                                                                                                                                                                                                                                                                                                                                                                                                                                                                                                         | 0.0%                                                                                                                                                                                                                                                                                                                                                                                                                                                                                                                                                                           |                                                                                                                                                                                                                                                                                                                                                                                                                                                                                                                                                                                                                                                                                                                                                                                                                                                                                                                                                                                    |                                                                                                                                                                                                                                                                                                                                                                                                                                                                                                                                                                                                                                                                                                                                                                                                                                                                                                                                                                                                                                                                                                                                                                                                                                                                                                                                                                                                                                                                                                                                                                                                                                                                                                                                                                                                                                                                                                                                                                                                                                                                                                                                                                                                                                                                                                                                                                                                                                                                                                                                                                                                                                                                                                                                                                                                                                                                                                                                                                                                                                                                                                                                                                                                                                                                                                                                                                                                                                                                                                                                                                                                                                                                                                                                                                                                                                                                                                                                                                                                                                                                                                                                                                                                                                                                                                                                                                                                                                                                                                                                                           |                                                                                                                                                                                                                                                                                                                                                                                                                                                                                                                                                                                                                                                                                                                                                                                                                                                                                                                                                                                                                                                                                                                                                                                                                                                                                                                                                                                                                                                                                                                                                                                                                                                                                                                                                                                                                                                                                                                                                                                                                                                                                                                                                                                                                                                                                                                                                                                                                                                                                                                                                                                                                                                                                                                                                                                                                                                                                                                                                                                             |                                                                                                                                                                                                                                                                                                                                                                                                                                                                                                                                                                                                                                                                                                                                                                 |                                                                                                                                                                                                                                                                                                                                                                                                                                                                                                                                                                                                                                                                                                                                                                                                                                                                                                                                                        |                                                                                                                                                                                   | 0.0%                                                                                                                                                                                                                                                                                                                                                                                                                                                                                                                                                                                                                                                                                                                                                 |                                                                                                                                                                                                                                                                                                                                                                                                                                                                                                                                                                                                                                                                                                                           |                                                                                                                                                                                                                                                                                                                                                                                                                                                                                                                                                                                                                                                                                                                                                             | -                                                                                                                                                                                                                                                                                                                                                                                                                                                                                                                                                                                                                                                                                                                                                           |                                                                                                                                                                                                                                                                                                                                                                                                                                                                                                                                                                                                                                           | - N/A                                                                                                                                                                                                                                                                                                                                                                                                                                                                                                                                                                                                                                                                                         | 7 300                                                                                                                                                                                                                                                                                                                                                                                                                                                                                                                                                                                                                                                                                                                                                                                                                                                                                                                                         | 1.0%                                                                                                                                                                                                                                                                                                                                                                                                                                                                                                                                                                                                                                                                                                         | 6 950                                                                                                                                                                                                                                                                                                                                                                                                                                                                                                                                                                                                                                                                                                                                                       |                                                                                                                                                                                                                                                                                                                                                                                                                                                                                                                                                                                                                                                                                                                                                                                                                                                                                                                                                                                                                                                                                                                                                                                                                                                                                                                                                                                                                                                                                                                                                                                                                                                                                                                                                                                                                                                                                                                                                                                                                                                                                                                                                                                                                                                                                                                                                                                                                                                                                                                                                                                                                                                                                                                                                                                                                                                                                                                                                                                                                                                                                                                                                                                                                                                                                                                                                                                                                                                                                                                                                                                                                                                                                                                                                                                                                                                                                                                                                                                                                                                                                                                                                                                             | 6 950                                                                                                                                                                                                                                                                                                                                                                                                                                                                                                                                                                                                                                                 | 350                                                                                                                                                                                                                                                                                                                                                                                                                                                                                                                                                                                                                                                                                                                                                         | 4.8%                                                                                                                                                                                                                                                                                                                                                                                                                                                                                                                                                                                                                                                                                                                                                                                                                                                                                                                                                                                                                                                                                                                                                                                                                                                                                                                                                                                                                                                                                                                                                                                                                                                                                                                                                                                                                                                                                                                                                                                                                                                                                                   |
|                 | 1,000                           | 0.0%                                                                                                                                                                               | 0,000                                                                                                                                                                                                                                                                                                                                                                                                                                                                                                                                                                                                                                                                                                                                                                                                                                                                                                                                                                                                                                                                                                                                                                                                                                                                                                                                                                                                                                                                                                                                                                                                                                                                                                                                                                                                                                                                                                                                                                                                                                                                                                                                                                                                                                                                                                                                                                                                                                                                                                                                                                                                                                                                                                                                                                                                                                                                                                                                                                                                                                                                                                                                                                                                                                                                                                                                                                                                                                                                                                                                                                                                                                                                                                                                                                                                                                                                                                                                                                                                                                                                                                                                                                                                                                                                                                                                                                                                                                                                                                                                                                                                                                                                                                                                                                                                                                                                                                                                                                                                                                                                                                                                                                                                                                                                                                                                                                                                                                                                                                                                                                                                                                                                                                                                                                                                                                                                                                                                                                                                                                                                                                                                                                                                                                                                                                                                                                                                                                                                                                                                                                                                                                                                                                                                                                                                                                                                                                                                                                                                                                                                                                                                                                                                                                                                                                                                                                                                                                                                                                                                                                                                                                                                                                                                                                                                                                                                                                                                                                                                                                                                                                                                                                                                                                                                                                                                                                                                                                                                                                                                                                                                                                                                                                                                                                                                                                                                                                                                                                                                                                                                                                                                                                                                                                                                                                                                                                                                                                                                                                                                                                                                                                                                                                                                                                                                                                                                                                                                                                                                                                                                                                                                                                                                                                                                                                                                                                                                                                                                                                                                                                                                                                                                                                                                                                                                                                                                                                                                                                                                                                                                                                                                                                                                                                                                                                                                                                                                                                                                                                                                                                                                                                                                                                                                                                                                                                                                                                                                                                                                                                                                                                                                                                                                                                                                                                                                                                                                                                                                                                                                                                                                                                                                                                                                                                                                                                                                                                                                                                                                                                                                                                                                                                                                                                                                                                                                                                                                                                                                                                                                                                                                                                                                                                                                                                                                                                                                                                                                                                                                                                                                                                                                                                                                                                                                                                                                                                                                                                                                                                                                                                                                                                                                                                                                                                                                                                                                                                                                                                                                                                                                                                                                                                                                                                                                                                                                                                                                                                                                                                                                                                                                                                                                                                                                                                                                                                                                                                                                                                                                                                                                                                                                                                                                                                                                                                                                                                                                                                                                                                                                                                                                                                                                                                                                                                                                                                                                                                                                                                                                                                                                                                                                                                                                                                                                                                                                                                                                                                                                                                                                                                                                                                                                                                                                                                                                                                                                                                                                                                                                                                                                                                                                                                                                                                                                                                                                                                                                                                                                                                                                                                                                                                                                                                                                                                                                                                                                                                                                                                                                                                                                                                                                                                                                                                                                                                                                                                                                                                                                                                                                                                                                                                                                                                                                                                                                                                                                                                                                                                                                                                                                                                                                                                                                                                                                                                                                                                                                                                                                                                                                                                                                                                                                                                                                                                                                                                                                                                                                                                                                                                                                                                                                                                                                                                                                                                                                                                                                                                                                                                                                                                                                                                                                                                                                                                                                                                                                                                                                                                                                                                                                                                                                                                                                                                                                                                                                                                                                                                                                                                                                                                                                                                                                                                                                                                                                                                                                                                                                                                                                                                                                                                                                                                                                                                                                                                                                                                                                                                                                                                                                                                                                                                                                                                                                                                                                                                                                                                                                                                                                                                                                                                                                                                                                                                                                                                                                                                                                                                                                                                                                                                                                                                                                                                                                                                                                                                                                                                                                                                                                                                                                                                                                                                                                                                                                                                                                                                                                                                                                                                                                                                                                                                                                                                                                                                                                                                                                                                                                                                                                                                                                                                             |                                                                                                                                                                                                                                                                                                                                  |                                                                                                                                                                                                                                                                                                                                                                                                             | 0,000                                                                                                                                                                                                                                                                                                                                                                                                                                                                                                         | -                                                                                                                                                                                                                                                                                                                                                                                                                                                                                                                                                                               | 0.0%                                                                                                                                                                                                                                                                                                                                                                                                                                                                                                                                                                                                                                                                                                                                                                                                                                                                                                                                                                                                                                                                                                                                                                                                                                                                                                                                                                                                                                                                                                                                                                                                                                                                                                                                                                                                                                                                                                                                                                                                                                                                                                                                                                                                                                                                                                                                                                                                                                                                                                                                                                                                                                                                                                                                                                                                                                                                                                                                                                                                                                                                                                                                                                                                                                                                                                                                                                                                                                                                                                                                                                                                                                                                                                                                                                                                                                                                                                                                                                                                                                                                                                                                                                                                                                                                                                                                                                                                                                                                                                                                                                                                                                                                                                                                                                                                                                                                                                                                                                                                                                                                                                                                                                                                                                                                                                                                                                                                                                                                                                                                                                                                                                                                                                                                                                                                                                                                                                                                                                                                                                                                                                                                                                                                                                                                                                                                                                                                                                                                                                                                                                                                                                                                                                                                                                                                                                                                                                                                                                                                                                                                                                                                                                                                                                                                                                                                                                                                                                                                                                                                                                                                                                                                                                                                                                                                                                                                                                                                                                                                                                                                                                                                                                                                                                                                                                                                                                                                                                                                                                                                                                                                                                                                                                                                                                                                                                                                                                                                                                                                                                                                                                                                                                                                                                                                                                                                                                                                                                                                                                                                                                                                                                                                                                                                                                                                                                                                                                                                                                                                                                                                                                                                                                                                                                                                                                                                                                                                                                                                                                                                                                                                                                                                                                                                                                                                                                                                                                                                                                                                                                                                                                                                                                                                                                                                                                                                                                                                                                                                                                                                                                                                                                                                                                                                                                                                                                                                                                                                                                                                                                                                                                                                                                                                                                                                                                                                                                                                                                                                                                                                                                                                                                                                                                                                                                                                                                                                                                                                                                                                                                                                                                                                                                                                                                                                                                                                                                                                                                                                                                                                                                                                                                                                                                                                                                                                                                                                                                                                                                                                                                                                                                                                                                                                                                                                                                                                                                                                                                                                                                                                                                                                                                                                                                                                                                                                                                                                                                                                                                                                                                                                                                                                                                                                                                                                                                                                                                                                                                                                                                                                                                                                                                                                                                                                                                                                                                                                                                                                                                                                                                                                                                                                                                                                                                                                                                                                                                                                                                                                                                                                                                                                                                                                                                                                                                                                                                                                                                                                                                                                                                                                                                                                                                                                                                                                                                                                                                                                                                                                                                                                                                                                                                                                                                                                                                                                                                                                                                                                                                                                                                                                                                                                                                                                                                                                                                                                                                                                                                                                                                                                                                                                                                                                                                                                                                                                                                                                                                                                                                                                                                                                                                                                                                                                                                                                                                                                                                                                                                                                                                                                                                                                                                                                                                                                                                                                                                                                                                                                                                                                                                                                                                                                                                                                                                                                                                                                                                                                                                                                                                                                                                                                                                                                                                                                                                                                                                                                                                                                                                                                                                                                                                                                                                                                                                                                                                                                                                                                                                                                                                                                                                                                                                                                                                                                                                                                                                                                                                                                                                                                                                                                                                                                                                                                                                                                                                                                                                                                                                                                                                                                                                                                                                                                                                                                                                                                                                                                                                                                                                                                                                                                                                                                                              |                                                                                                                                                                                                                                                                                                                                                                                                                                                                                                                                                                                                                                  | 0.0%                                                                                                                                                                                                                                                                                                                                                                                                                                                                                                                                                                                                                                         |                                                                                                                                                                                                                                                                                                                                                                                                                                                                                                                                                                                                                                                                           |                                                                                                                                                                                                                                                                                                                                                                                                                                                                                                                                                                                                                          |                                                                                                                                                                                                                                                                                                                                                                                                                                                                                                                                                                                                                                                                                                                                                                                                                       |                                                                                                                                                                                                                                                                                                                                                                                                                                                                                                                                                                                                                                                                                                                                                                                                                                                                                                                                                                                                                                                                                                                                                                                                                                                                                                                                                                                                                                                                                                                                                                                                                                                                                                                                                                                                                                                                                                                                                                                                                                                                                                                                                                                                                                                                                                                                                                                                                                                                                                                                                                                                                                                                                                                                                                                                                                                                                                                                                                                                                                                                                                                                                                                                                                                                                                                                                                                                                                                                                                                                                                                                                                                                                                                                                                                                                                                                                                                                                                                                                                                                                                                                                                                                                                                                                                                                                                                                                                                                                                                                                                                                                                                                                                                                                                                                                                                                                                                                                                                                                                                                                                                                                                                                                                                                                                                                                                                                                                                                                                                                                                                                                                                                                                                                                                                                                                                                                                                                                                                                                                                                                                                                                                                                                                                                                                                                                                                                                                                                                                                                                                                                                                                                                                                                                                                                                                                                                                                                                                                                                                                                                                                                                                                                                                                                                                                                                                                                                                                                                                                                                                                                                                                                                                                                                                                                                                                                                                                                                                                                                                                                                                                                                                                                                                                                                                                                                                                                                                                                                                                                                                                                                                                                                                                                                                                                                                                                                                                                                                                                                                                                                                                                                                                                                                                                                                                                                                                                                                                                                                                                                                                                                                                                                                                                                                                                                                                                                                                                                                                                                                                                                                                                                                                                                                                                                                                                                                                                                                                                                                                                                                                                                                                                                                                                                                                                                                                                                                                                                                                                                                                                                                                                                                                                                                                                                                                                                                                                                                                                                                                                                                                                                                                                                                                                                                                                                                                                                                                                                                                                                                                                                                                                                                                                                                                                                                                                                                                                                                                                                                                                                                                                                                                                                                                                                                                                                                                                                                                                                                                                                                                                                                                                                                                                                                                                                                                                                                                                                                                                                                                                                                                                                                                                                                                                                                                                                                                                                                                                                                                                                                                                                                                                                                                                                                                                                                                                                                                                                                                                                                                                                                                                                                                                                                                                                                                                                                                                                                                                                                                                                                                                                                                                                                                                                                                                                                                                                                                                                                                                                                                                                                                                                                                                                                                                                                                                                                                                                                                                                                                                                                                                                                                                                                                                                                                                                                                                                                                                                                                                                                                                                                                                                                                                                                                                                                                                                                                                                                                                                                                                                                                                                                                                                                                                                                                                                                                                                                                                                                                                                                                                                                                                                                                                                                                                                                                                                                                                                                                                                                                                                                                                                                                                                                                                                                                                                                                                                                                                                                                                                                                                                                                                                                                                                                                                                                                                                                                                                                                                                                                                                                                   | N/A                                                                                                                                                                                                                                                                                                                                                                                                                                                                                                                                                                                                                                                                                                                                                                                                                                                                                                                                                                                                                                                                                                                                                                                                                                                                                                                                                                                                                                                                                                                                                                                                                                                                                                                                                                                                                                                                                                                                                                                                                                                                                                                                                                                                                                                                                                                                                                                                                                                                                                                                                                                                                                                                                                                                                                                                                                                                                                                                                                                                                                                                                                                                                                                                                                                                                                                                                                                                                                                                                                                                                                                                                                                                                                                                                                                                                                                                                                                                                                                                                                                                                                                                                                                                                                                                                                                                                                                                                                                                                                                                                                                                                                                                                                                                                                                                                                                                                                                                                                                                                                                                                                                                                                                                                                                                                                                                                                                                                                                                                                                                                                                                                                                                                                                                                                                                                                                                                                                                                                                                                                                                                                                                                                                                                                                                                                                                                                                                                                                                                                                                                                                                                                                                                                                                                                                                                                                                                                                                                                                                                                                                                                                                                                                                                                                                                                                                                                                                                                                                                                                                                                                                                                                                                                                                                                                                                                                                                                                                                                                                                                                                                                                                                                                                                                                                                                                                                                                                                                                                                                                                                                                                                                                                                                                                                                                                                                                                                                                                                                                                                                                                                                                                                                                                                                                                                                                                                                                                                                                                                                                                                                                                                                                                                                                                                                                                                                                                                                                                                                                                                                                                                                                                                                                                                                                                                                                                                                                                                                                                                                                                                                                                                                                                                                                                                                                                                                                                                                                                                                                                                                                                                                                                                                                                                                                                                                                                                                                                                                                                                                                                                                                                                                                                                                                                                                                                                                                                                                                                                                                                                                                                                                                                                                                                                                                                                                                                                                                                                                                                                                                                                                                                                                                                                                                                                                                                                                                                                                                                                                                                                                                                                                                                                                                                                                                                                                                                                                                                                                                                                                                                                                                                                                                                                                                                                                                                                                                                                                                                                                                                                                                                                                                                                                                                                                                                                                                                                                                                                                                                                                                                                                                                                                                                                                                                                                                                                                                                                                                                                                                                                                                                                                                                                                                                                                                                                                                                                                                                                                                                                                                                                                                                                                                                                                                                                                                                                                                                                                                                                                                                                                                                                                                                                                                                                                                                                                                                                                                                                                                                                                                                                                                                                                                                                                                                                                                                                                                                                                                                                                                                                                                                                                                                                                                                                                                                                                                                                                                                                                                                                                                                                                                                                                                                                                                                                                                                                                                                                                                                                                                                                                                                                                                                                                                                                                                                |                                                                                                                                                                                                                                                                                                                                                                                                                                                                                                                                                                                                                                                                                                                                                                                                                                                                                                                                                                                                                                                                                                                                                                                                                                                                                                                                                                                                                                                                                                                                                                                                                                                                                                                                                                                                                                                                                                                                                                                                                                                                                                                                                                                                                                                                                                                                                                                                                                                                                                                                                                                                                                                                                                                                                                                                                                                                                                                                                                                                                                                                                                                                                                                                                                                                                                                                                                                                                                                                                                                                                                                                                                                                                                                                                                                                                                                                                                                                                                                                                                                                                                                                                                                                                                                                                                                                                                                                                                                                                                                                                                                                                                                                                                                                                                                                                                                                                                                                                                                                                                                                                                                                                                                                                                                                                                                                                                                                                                                                                                                                                                                                                                                                                                                                                                                                                                                                                                                                                                                                                                                                                                                                                                                                                                                                                                                                                                                                                                                                                                                                                                                                                                                                                                                                                                                                                                                                                                                                                                                                                                                                                                                                                                                                                                                                                                                                                                                                                                                                                                                                                                                                                                                                                                                                                                                                                                                                                                                                                                                                                                                                                                                                                                                                                                                                                                                                                                                                                                                                                                                                                                                                                                                                                                                                                                                                                                                                                                                                                                                                                                                                                                                                                                                                                                                                                                                                                                                                                                                                                                                                                                                                                                                                                                                                                                                                                                                                                                                                                                                                                                                                                                                                                                                                                                                                                                                                                                                                                                                                                                                                                                                                                                                                                                                                                                                                                                                                                                                                                                                                                                                                                                                                                                                                                                                                                                                                                                                                                                                                                                                                                                                                                                                                                                                                                                                                                                                                                                                                                                                                                                                                                                                                                                                                                                                                                                                                                                                                                                                                                                                                                                                                                                                                                                                                                                                                                                                                                                                                                                                                                                                                                                                                                                                                                                                                                                                                                                                                                                                                                                                                                                                                                                                                                                                                                                                                                                                                                                                                                                                                                                                                                                                                                                                                                                                                                                                                                                                                                                                                                                                                                                                                                                                                                                                                                                                                                                                                                                                                                                                                                                                                                                                                                                                                                                                                                                                                                                                                                                                                                                                                                                                                                                                                                                                                                                                                                                                                                                                                                                                                                                                                                                                                                                                                                                                                                                                                                                                                                                                                                                                                                                                                                                                                                                                                                                                                                                                                                                                                                                                                                                                                                                                                                                                                                                                                                                                                                                                                                                                                                                                                                                                                                                                                         | 0.0%                                                                                                                                                                                                                                                                                                                                                                                                                                                                                                                                                                           |                                                                                                                                                                                                                                                                                                                                                                                                                                                                                                                                                                                                                                                                                                                                                                                                                                                                                                                                                                                    |                                                                                                                                                                                                                                                                                                                                                                                                                                                                                                                                                                                                                                                                                                                                                                                                                                                                                                                                                                                                                                                                                                                                                                                                                                                                                                                                                                                                                                                                                                                                                                                                                                                                                                                                                                                                                                                                                                                                                                                                                                                                                                                                                                                                                                                                                                                                                                                                                                                                                                                                                                                                                                                                                                                                                                                                                                                                                                                                                                                                                                                                                                                                                                                                                                                                                                                                                                                                                                                                                                                                                                                                                                                                                                                                                                                                                                                                                                                                                                                                                                                                                                                                                                                                                                                                                                                                                                                                                                                                                                                                                           |                                                                                                                                                                                                                                                                                                                                                                                                                                                                                                                                                                                                                                                                                                                                                                                                                                                                                                                                                                                                                                                                                                                                                                                                                                                                                                                                                                                                                                                                                                                                                                                                                                                                                                                                                                                                                                                                                                                                                                                                                                                                                                                                                                                                                                                                                                                                                                                                                                                                                                                                                                                                                                                                                                                                                                                                                                                                                                                                                                                             |                                                                                                                                                                                                                                                                                                                                                                                                                                                                                                                                                                                                                                                                                                                                                                 |                                                                                                                                                                                                                                                                                                                                                                                                                                                                                                                                                                                                                                                                                                                                                                                                                                                                                                                                                        |                                                                                                                                                                                   | 0.0%                                                                                                                                                                                                                                                                                                                                                                                                                                                                                                                                                                                                                                                                                                                                                 |                                                                                                                                                                                                                                                                                                                                                                                                                                                                                                                                                                                                                                                                                                                           |                                                                                                                                                                                                                                                                                                                                                                                                                                                                                                                                                                                                                                                                                                                                                             |                                                                                                                                                                                                                                                                                                                                                                                                                                                                                                                                                                                                                                                                                                                                                             |                                                                                                                                                                                                                                                                                                                                                                                                                                                                                                                                                                                                                                           | - N/A                                                                                                                                                                                                                                                                                                                                                                                                                                                                                                                                                                                                                                                                                         | 1,000                                                                                                                                                                                                                                                                                                                                                                                                                                                                                                                                                                                                                                                                                                                                                                                                                                                                                                                                         | 0.0%                                                                                                                                                                                                                                                                                                                                                                                                                                                                                                                                                                                                                                                                                                         | 0,000                                                                                                                                                                                                                                                                                                                                                                                                                                                                                                                                                                                                                                                                                                                                                       |                                                                                                                                                                                                                                                                                                                                                                                                                                                                                                                                                                                                                                                                                                                                                                                                                                                                                                                                                                                                                                                                                                                                                                                                                                                                                                                                                                                                                                                                                                                                                                                                                                                                                                                                                                                                                                                                                                                                                                                                                                                                                                                                                                                                                                                                                                                                                                                                                                                                                                                                                                                                                                                                                                                                                                                                                                                                                                                                                                                                                                                                                                                                                                                                                                                                                                                                                                                                                                                                                                                                                                                                                                                                                                                                                                                                                                                                                                                                                                                                                                                                                                                                                                                             | 0,000                                                                                                                                                                                                                                                                                                                                                                                                                                                                                                                                                                                                                                                 | -                                                                                                                                                                                                                                                                                                                                                                                                                                                                                                                                                                                                                                                                                                                                                           | 0.0%                                                                                                                                                                                                                                                                                                                                                                                                                                                                                                                                                                                                                                                                                                                                                                                                                                                                                                                                                                                                                                                                                                                                                                                                                                                                                                                                                                                                                                                                                                                                                                                                                                                                                                                                                                                                                                                                                                                                                                                                                                                                                                   |
|                 | 160 110                         | 0.7%                                                                                                                                                                               | 160 110                                                                                                                                                                                                                                                                                                                                                                                                                                                                                                                                                                                                                                                                                                                                                                                                                                                                                                                                                                                                                                                                                                                                                                                                                                                                                                                                                                                                                                                                                                                                                                                                                                                                                                                                                                                                                                                                                                                                                                                                                                                                                                                                                                                                                                                                                                                                                                                                                                                                                                                                                                                                                                                                                                                                                                                                                                                                                                                                                                                                                                                                                                                                                                                                                                                                                                                                                                                                                                                                                                                                                                                                                                                                                                                                                                                                                                                                                                                                                                                                                                                                                                                                                                                                                                                                                                                                                                                                                                                                                                                                                                                                                                                                                                                                                                                                                                                                                                                                                                                                                                                                                                                                                                                                                                                                                                                                                                                                                                                                                                                                                                                                                                                                                                                                                                                                                                                                                                                                                                                                                                                                                                                                                                                                                                                                                                                                                                                                                                                                                                                                                                                                                                                                                                                                                                                                                                                                                                                                                                                                                                                                                                                                                                                                                                                                                                                                                                                                                                                                                                                                                                                                                                                                                                                                                                                                                                                                                                                                                                                                                                                                                                                                                                                                                                                                                                                                                                                                                                                                                                                                                                                                                                                                                                                                                                                                                                                                                                                                                                                                                                                                                                                                                                                                                                                                                                                                                                                                                                                                                                                                                                                                                                                                                                                                                                                                                                                                                                                                                                                                                                                                                                                                                                                                                                                                                                                                                                                                                                                                                                                                                                                                                                                                                                                                                                                                                                                                                                                                                                                                                                                                                                                                                                                                                                                                                                                                                                                                                                                                                                                                                                                                                                                                                                                                                                                                                                                                                                                                                                                                                                                                                                                                                                                                                                                                                                                                                                                                                                                                                                                                                                                                                                                                                                                                                                                                                                                                                                                                                                                                                                                                                                                                                                                                                                                                                                                                                                                                                                                                                                                                                                                                                                                                                                                                                                                                                                                                                                                                                                                                                                                                                                                                                                                                                                                                                                                                                                                                                                                                                                                                                                                                                                                                                                                                                                                                                                                                                                                                                                                                                                                                                                                                                                                                                                                                                                                                                                                                                                                                                                                                                                                                                                                                                                                                                                                                                                                                                                                                                                                                                                                                                                                                                                                                                                                                                                                                                                                                                                                                                                                                                                                                                                                                                                                                                                                                                                                                                                                                                                                                                                                                                                                                                                                                                                                                                                                                                                                                                                                                                                                                                                                                                                                                                                                                                                                                                                                                                                                                                                                                                                                                                                                                                                                                                                                                                                                                                                                                                                                                                                                                                                                                                                                                                                                                                                                                                                                                                                                                                                                                                                                                                                                                                                                                                                                                                                                                                                                                                                                                                                                                                                                                                                                                                                                                                                                                                                                                                                                                                                                                                                                                                                                                                                                                                                                                                                                                                                                                                                                                                                                                                                                                                                                                                                                                                                                                                                                                                                                                                                                                                                                                                                                                                                                                                                                                                                                                                                                                                                                                                                                                                                                                                                                                                                                                                                                                                                                                                                                                                                                                                                                                                                                                                                                                                                                                                                                                                                                                                                                                                                                                                                                                                                                                                                                                                                                                                                                                                                                                                                                                                                                                                                                                                                                                                                                                                                                                                                                                                                                                                                                                                                                                                                                                                                                                                                                                                                                                                                                                                                                                                                                                                                                                                                                                                                                                                                                                                                                                                                                                                                                                                                                                                                                                                                                                                                                                                                                                                                                                                                                                                                                                                                                                                                                                                                                                                                                                                                                                                                                                                                                                                                                                                                                                                                                                                                                                                                                                                                                                                                                                                                                                                                           |                                                                                                                                                                                                                                                                                                                                  | - 16                                                                                                                                                                                                                                                                                                                                                                                                        | 60 110                                                                                                                                                                                                                                                                                                                                                                                                                                                                                                        | -                                                                                                                                                                                                                                                                                                                                                                                                                                                                                                                                                                               | 0.0%                                                                                                                                                                                                                                                                                                                                                                                                                                                                                                                                                                                                                                                                                                                                                                                                                                                                                                                                                                                                                                                                                                                                                                                                                                                                                                                                                                                                                                                                                                                                                                                                                                                                                                                                                                                                                                                                                                                                                                                                                                                                                                                                                                                                                                                                                                                                                                                                                                                                                                                                                                                                                                                                                                                                                                                                                                                                                                                                                                                                                                                                                                                                                                                                                                                                                                                                                                                                                                                                                                                                                                                                                                                                                                                                                                                                                                                                                                                                                                                                                                                                                                                                                                                                                                                                                                                                                                                                                                                                                                                                                                                                                                                                                                                                                                                                                                                                                                                                                                                                                                                                                                                                                                                                                                                                                                                                                                                                                                                                                                                                                                                                                                                                                                                                                                                                                                                                                                                                                                                                                                                                                                                                                                                                                                                                                                                                                                                                                                                                                                                                                                                                                                                                                                                                                                                                                                                                                                                                                                                                                                                                                                                                                                                                                                                                                                                                                                                                                                                                                                                                                                                                                                                                                                                                                                                                                                                                                                                                                                                                                                                                                                                                                                                                                                                                                                                                                                                                                                                                                                                                                                                                                                                                                                                                                                                                                                                                                                                                                                                                                                                                                                                                                                                                                                                                                                                                                                                                                                                                                                                                                                                                                                                                                                                                                                                                                                                                                                                                                                                                                                                                                                                                                                                                                                                                                                                                                                                                                                                                                                                                                                                                                                                                                                                                                                                                                                                                                                                                                                                                                                                                                                                                                                                                                                                                                                                                                                                                                                                                                                                                                                                                                                                                                                                                                                                                                                                                                                                                                                                                                                                                                                                                                                                                                                                                                                                                                                                                                                                                                                                                                                                                                                                                                                                                                                                                                                                                                                                                                                                                                                                                                                                                                                                                                                                                                                                                                                                                                                                                                                                                                                                                                                                                                                                                                                                                                                                                                                                                                                                                                                                                                                                                                                                                                                                                                                                                                                                                                                                                                                                                                                                                                                                                                                                                                                                                                                                                                                                                                                                                                                                                                                                                                                                                                                                                                                                                                                                                                                                                                                                                                                                                                                                                                                                                                                                                                                                                                                                                                                                                                                                                                                                                                                                                                                                                                                                                                                                                                                                                                                                                                                                                                                                                                                                                                                                                                                                                                                                                                                                                                                                                                                                                                                                                                                                                                                                                                                                                                                                                                                                                                                                                                                                                                                                                                                                                                                                                                                                                                                                                                                                                                                                                                                                                                                                                                                                                                                                                                                                                                                                                                                                                                                                                                                                                                                                                                                                                                                                                                                                                                                                                                                                                                                                                                                                                                                                                                                                                                                                                                                                                                                                                                                                                                                                                                                                                                                                                                                                                                                                                                                                                                                                                                                                                                                                                                                                                                                                                                                                                                                                                                                                                                                                                                                                                                                                                                                                                                                                                                                                                                                                                                                                                                                                                                                                                                                                                                                                                                                                                                                                                                                                                                                                                                                                                                                                                                                                                                                                                                                                                                                                                                                                                                                                                                                                                                                                                                                                                                                                                                                                                                                                                                                                                                                                                                                                                                                                                                                                                                                                                                                                                                                                                                              | -                                                                                                                                                                                                                                                                                                                                                                                                                                                                                                                                                                                                                                | 0.0%                                                                                                                                                                                                                                                                                                                                                                                                                                                                                                                                                                                                                                         | -                                                                                                                                                                                                                                                                                                                                                                                                                                                                                                                                                                                                                                                                         | -                                                                                                                                                                                                                                                                                                                                                                                                                                                                                                                                                                                                                        | -                                                                                                                                                                                                                                                                                                                                                                                                                                                                                                                                                                                                                                                                                                                                                                                                                     | -                                                                                                                                                                                                                                                                                                                                                                                                                                                                                                                                                                                                                                                                                                                                                                                                                                                                                                                                                                                                                                                                                                                                                                                                                                                                                                                                                                                                                                                                                                                                                                                                                                                                                                                                                                                                                                                                                                                                                                                                                                                                                                                                                                                                                                                                                                                                                                                                                                                                                                                                                                                                                                                                                                                                                                                                                                                                                                                                                                                                                                                                                                                                                                                                                                                                                                                                                                                                                                                                                                                                                                                                                                                                                                                                                                                                                                                                                                                                                                                                                                                                                                                                                                                                                                                                                                                                                                                                                                                                                                                                                                                                                                                                                                                                                                                                                                                                                                                                                                                                                                                                                                                                                                                                                                                                                                                                                                                                                                                                                                                                                                                                                                                                                                                                                                                                                                                                                                                                                                                                                                                                                                                                                                                                                                                                                                                                                                                                                                                                                                                                                                                                                                                                                                                                                                                                                                                                                                                                                                                                                                                                                                                                                                                                                                                                                                                                                                                                                                                                                                                                                                                                                                                                                                                                                                                                                                                                                                                                                                                                                                                                                                                                                                                                                                                                                                                                                                                                                                                                                                                                                                                                                                                                                                                                                                                                                                                                                                                                                                                                                                                                                                                                                                                                                                                                                                                                                                                                                                                                                                                                                                                                                                                                                                                                                                                                                                                                                                                                                                                                                                                                                                                                                                                                                                                                                                                                                                                                                                                                                                                                                                                                                                                                                                                                                                                                                                                                                                                                                                                                                                                                                                                                                                                                                                                                                                                                                                                                                                                                                                                                                                                                                                                                                                                                                                                                                                                                                                                                                                                                                                                                                                                                                                                                                                                                                                                                                                                                                                                                                                                                                                                                                                                                                                                                                                                                                                                                                                                                                                                                                                                                                                                                                                                                                                                                                                                                                                                                                                                                                                                                                                                                                                                                                                                                                                                                                                                                                                                                                                                                                                                                                                                                                                                                                                                                                                                                                                                                                                                                                                                                                                                                                                                                                                                                                                                                                                                                                                                                                                                                                                                                                                                                                                                                                                                                                                                                                                                                                                                                                                                                                                                                                                                                                                                                                                                                                                                                                                                                                                                                                                                                                                                                                                                                                                                                                                                                                                                                                                                                                                                                                                                                                                                                                                                                                                                                                                                                                                                                                                                                                                                                                                                                                                                                                                                                                                                                                                                                                                                                                                                                                                                                                                                                                                                                                                                                                                                                                                                                                                                                                                                                                                                                                                                                                                                                                                                                                                                                                                                                                                                                                                                                                                                                                                                                                                                                                                                                                                                                                                                                                                                 | NI/A                                                                                                                                                                                                                                                                                                                                                                                                                                                                                                                                                                                                                                                                                                                                                                                                                                                                                                                                                                                                                                                                                                                                                                                                                                                                                                                                                                                                                                                                                                                                                                                                                                                                                                                                                                                                                                                                                                                                                                                                                                                                                                                                                                                                                                                                                                                                                                                                                                                                                                                                                                                                                                                                                                                                                                                                                                                                                                                                                                                                                                                                                                                                                                                                                                                                                                                                                                                                                                                                                                                                                                                                                                                                                                                                                                                                                                                                                                                                                                                                                                                                                                                                                                                                                                                                                                                                                                                                                                                                                                                                                                                                                                                                                                                                                                                                                                                                                                                                                                                                                                                                                                                                                                                                                                                                                                                                                                                                                                                                                                                                                                                                                                                                                                                                                                                                                                                                                                                                                                                                                                                                                                                                                                                                                                                                                                                                                                                                                                                                                                                                                                                                                                                                                                                                                                                                                                                                                                                                                                                                                                                                                                                                                                                                                                                                                                                                                                                                                                                                                                                                                                                                                                                                                                                                                                                                                                                                                                                                                                                                                                                                                                                                                                                                                                                                                                                                                                                                                                                                                                                                                                                                                                                                                                                                                                                                                                                                                                                                                                                                                                                                                                                                                                                                                                                                                                                                                                                                                                                                                                                                                                                                                                                                                                                                                                                                                                                                                                                                                                                                                                                                                                                                                                                                                                                                                                                                                                                                                                                                                                                                                                                                                                                                                                                                                                                                                                                                                                                                                                                                                                                                                                                                                                                                                                                                                                                                                                                                                                                                                                                                                                                                                                                                                                                                                                                                                                                                                                                                                                                                                                                                                                                                                                                                                                                                                                                                                                                                                                                                                                                                                                                                                                                                                                                                                                                                                                                                                                                                                                                                                                                                                                                                                                                                                                                                                                                                                                                                                                                                                                                                                                                                                                                                                                                                                                                                                                                                                                                                                                                                                                                                                                                                                                                                                                                                                                                                                                                                                                                                                                                                                                                                                                                                                                                                                                                                                                                                                                                                                                                                                                                                                                                                                                                                                                                                                                                                                                                                                                                                                                                                                                                                                                                                                                                                                                                                                                                                                                                                                                                                                                                                                                                                                                                                                                                                                                                                                                                                                                                                                                                                                                                                                                                                                                                                                                                                                                                                                                                                                                                                                                                                                                                                                                                                                                                                                                                                                                                                                                                                                                                                                                                                                                                                                                                                                                                                                                                                                                                                                                                                                                                                                                                                                                                                                                                               | 100                                                                                                                                                                                                                                                                                                                                                                                                                                                                                                                                                                                                                                                                                                                                                                                                                                                                                                                                                                                                                                                                                                                                                                                                                                                                                                                                                                                                                                                                                                                                                                                                                                                                                                                                                                                                                                                                                                                                                                                                                                                                                                                                                                                                                                                                                                                                                                                                                                                                                                                                                                                                                                                                                                                                                                                                                                                                                                                                                                                                                                                                                                                                                                                                                                                                                                                                                                                                                                                                                                                                                                                                                                                                                                                                                                                                                                                                                                                                                                                                                                                                                                                                                                                                                                                                                                                                                                                                                                                                                                                                                                                                                                                                                                                                                                                                                                                                                                                                                                                                                                                                                                                                                                                                                                                                                                                                                                                                                                                                                                                                                                                                                                                                                                                                                                                                                                                                                                                                                                                                                                                                                                                                                                                                                                                                                                                                                                                                                                                                                                                                                                                                                                                                                                                                                                                                                                                                                                                                                                                                                                                                                                                                                                                                                                                                                                                                                                                                                                                                                                                                                                                                                                                                                                                                                                                                                                                                                                                                                                                                                                                                                                                                                                                                                                                                                                                                                                                                                                                                                                                                                                                                                                                                                                                                                                                                                                                                                                                                                                                                                                                                                                                                                                                                                                                                                                                                                                                                                                                                                                                                                                                                                                                                                                                                                                                                                                                                                                                                                                                                                                                                                                                                                                                                                                                                                                                                                                                                                                                                                                                                                                                                                                                                                                                                                                                                                                                                                                                                                                                                                                                                                                                                                                                                                                                                                                                                                                                                                                                                                                                                                                                                                                                                                                                                                                                                                                                                                                                                                                                                                                                                                                                                                                                                                                                                                                                                                                                                                                                                                                                                                                                                                                                                                                                                                                                                                                                                                                                                                                                                                                                                                                                                                                                                                                                                                                                                                                                                                                                                                                                                                                                                                                                                                                                                                                                                                                                                                                                                                                                                                                                                                                                                                                                                                                                                                                                                                                                                                                                                                                                                                                                                                                                                                                                                                                                                                                                                                                                                                                                                                                                                                                                                                                                                                                                                                                                                                                                                                                                                                                                                                                                                                                                                                                                                                                                                                                                                                                                                                                                                                                                                                                                                                                                                                                                                                                                                                                                                                                                                                                                                                                                                                                                                                                                                                                                                                                                                                                                                                                                                                                                                                                                                                                                                                                                                                                                                                                                                                                                                                                                                                                                                                                                                     | 0.0%                                                                                                                                                                                                                                                                                                                                                                                                                                                                                                                                                                           | 100                                                                                                                                                                                                                                                                                                                                                                                                                                                                                                                                                                                                                                                                                                                                                                                                                                                                                                                                                                                | -                                                                                                                                                                                                                                                                                                                                                                                                                                                                                                                                                                                                                                                                                                                                                                                                                                                                                                                                                                                                                                                                                                                                                                                                                                                                                                                                                                                                                                                                                                                                                                                                                                                                                                                                                                                                                                                                                                                                                                                                                                                                                                                                                                                                                                                                                                                                                                                                                                                                                                                                                                                                                                                                                                                                                                                                                                                                                                                                                                                                                                                                                                                                                                                                                                                                                                                                                                                                                                                                                                                                                                                                                                                                                                                                                                                                                                                                                                                                                                                                                                                                                                                                                                                                                                                                                                                                                                                                                                                                                                                                                         | 10                                                                                                                                                                                                                                                                                                                                                                                                                                                                                                                                                                                                                                                                                                                                                                                                                                                                                                                                                                                                                                                                                                                                                                                                                                                                                                                                                                                                                                                                                                                                                                                                                                                                                                                                                                                                                                                                                                                                                                                                                                                                                                                                                                                                                                                                                                                                                                                                                                                                                                                                                                                                                                                                                                                                                                                                                                                                                                                                                                                          |                                                                                                                                                                                                                                                                                                                                                                                                                                                                                                                                                                                                                                                                                                                                                                 | 0.0%                                                                                                                                                                                                                                                                                                                                                                                                                                                                                                                                                                                                                                                                                                                                                                                                                                                                                                                                                   | 160.010                                                                                                                                                                           | 19.7%                                                                                                                                                                                                                                                                                                                                                                                                                                                                                                                                                                                                                                                                                                                                                | 160.010                                                                                                                                                                                                                                                                                                                                                                                                                                                                                                                                                                                                                                                                                                                   |                                                                                                                                                                                                                                                                                                                                                                                                                                                                                                                                                                                                                                                                                                                                                             | 160.010                                                                                                                                                                                                                                                                                                                                                                                                                                                                                                                                                                                                                                                                                                                                                     | -                                                                                                                                                                                                                                                                                                                                                                                                                                                                                                                                                                                                                                         | 0.0%                                                                                                                                                                                                                                                                                                                                                                                                                                                                                                                                                                                                                                                                                          | _                                                                                                                                                                                                                                                                                                                                                                                                                                                                                                                                                                                                                                                                                                                                                                                                                                                                                                                                             | 0.0%                                                                                                                                                                                                                                                                                                                                                                                                                                                                                                                                                                                                                                                                                                         | -                                                                                                                                                                                                                                                                                                                                                                                                                                                                                                                                                                                                                                                                                                                                                           | -                                                                                                                                                                                                                                                                                                                                                                                                                                                                                                                                                                                                                                                                                                                                                                                                                                                                                                                                                                                                                                                                                                                                                                                                                                                                                                                                                                                                                                                                                                                                                                                                                                                                                                                                                                                                                                                                                                                                                                                                                                                                                                                                                                                                                                                                                                                                                                                                                                                                                                                                                                                                                                                                                                                                                                                                                                                                                                                                                                                                                                                                                                                                                                                                                                                                                                                                                                                                                                                                                                                                                                                                                                                                                                                                                                                                                                                                                                                                                                                                                                                                                                                                                                                           | -                                                                                                                                                                                                                                                                                                                                                                                                                                                                                                                                                                                                                                                     | -                                                                                                                                                                                                                                                                                                                                                                                                                                                                                                                                                                                                                                                                                                                                                           | 0.0%                                                                                                                                                                                                                                                                                                                                                                                                                                                                                                                                                                                                                                                                                                                                                                                                                                                                                                                                                                                                                                                                                                                                                                                                                                                                                                                                                                                                                                                                                                                                                                                                                                                                                                                                                                                                                                                                                                                                                                                                                                                                                                   |
| -               | 100,118                         | 0.176                                                                                                                                                                              | 100,118                                                                                                                                                                                                                                                                                                                                                                                                                                                                                                                                                                                                                                                                                                                                                                                                                                                                                                                                                                                                                                                                                                                                                                                                                                                                                                                                                                                                                                                                                                                                                                                                                                                                                                                                                                                                                                                                                                                                                                                                                                                                                                                                                                                                                                                                                                                                                                                                                                                                                                                                                                                                                                                                                                                                                                                                                                                                                                                                                                                                                                                                                                                                                                                                                                                                                                                                                                                                                                                                                                                                                                                                                                                                                                                                                                                                                                                                                                                                                                                                                                                                                                                                                                                                                                                                                                                                                                                                                                                                                                                                                                                                                                                                                                                                                                                                                                                                                                                                                                                                                                                                                                                                                                                                                                                                                                                                                                                                                                                                                                                                                                                                                                                                                                                                                                                                                                                                                                                                                                                                                                                                                                                                                                                                                                                                                                                                                                                                                                                                                                                                                                                                                                                                                                                                                                                                                                                                                                                                                                                                                                                                                                                                                                                                                                                                                                                                                                                                                                                                                                                                                                                                                                                                                                                                                                                                                                                                                                                                                                                                                                                                                                                                                                                                                                                                                                                                                                                                                                                                                                                                                                                                                                                                                                                                                                                                                                                                                                                                                                                                                                                                                                                                                                                                                                                                                                                                                                                                                                                                                                                                                                                                                                                                                                                                                                                                                                                                                                                                                                                                                                                                                                                                                                                                                                                                                                                                                                                                                                                                                                                                                                                                                                                                                                                                                                                                                                                                                                                                                                                                                                                                                                                                                                                                                                                                                                                                                                                                                                                                                                                                                                                                                                                                                                                                                                                                                                                                                                                                                                                                                                                                                                                                                                                                                                                                                                                                                                                                                                                                                                                                                                                                                                                                                                                                                                                                                                                                                                                                                                                                                                                                                                                                                                                                                                                                                                                                                                                                                                                                                                                                                                                                                                                                                                                                                                                                                                                                                                                                                                                                                                                                                                                                                                                                                                                                                                                                                                                                                                                                                                                                                                                                                                                                                                                                                                                                                                                                                                                                                                                                                                                                                                                                                                                                                                                                                                                                                                                                                                                                                                                                                                                                                                                                                                                                                                                                                                                                                                                                                                                                                                                                                                                                                                                                                                                                                                                                                                                                                                                                                                                                                                                                                                                                                                                                                                                                                                                                                                                                                                                                                                                                                                                                                                                                                                                                                                                                                                                                                                                                                                                                                                                                                                                                                                                                                                                                                                                                                                                                                                                                                                                                                                                                                                                                                                                                                                                                                                                                                                                                                                                                                                                                                                                                                                                                                                                                                                                                                                                                                                                                                                                                                                                                                                                                                                                                                                                                                                                                                                                                                                                                                                                                                                                                                                                                                                                                                                                                                                                                                                                                                                                                                                                                                                                                                                                                                                                                                                                                                                                                                                                                                                                                                                                                                                                                                                                                                                                                                                                                                                                                                                                                                                                                                                                                                                                                                                                                                                                                                                                                                                                                                                                                                                                                                                                                                                                                                                                                                                                                                                                                                                                                                                                                                                                                                                                                                                                                                                                                                                                                                                                                                                                                                                                                                                                                                                                                                                                                                                                                                                                                                                                                                                                                                                                                                                                                                                                                                                                                                                                                                                                                                                                                                                                                                                                                                                                                                                                                                                                                                                                                                                                                                                                                                                                                                                                                                                                                                                                                                                                                                                                                                                                                                                                                                                                                                                                                                                                                                                                                                                                                                                                                                                                                                                                                                                                                                                                                                                                                                                                                                                                                                                                                                                                                                                                                                                                                                                                                                                                                                                                                                                                                                                           |                                                                                                                                                                                                                                                                                                                                  | - 10                                                                                                                                                                                                                                                                                                                                                                                                        | 00,118                                                                                                                                                                                                                                                                                                                                                                                                                                                                                                        | <u> </u>                                                                                                                                                                                                                                                                                                                                                                                                                                                                                                                                                                        | 0.076                                                                                                                                                                                                                                                                                                                                                                                                                                                                                                                                                                                                                                                                                                                                                                                                                                                                                                                                                                                                                                                                                                                                                                                                                                                                                                                                                                                                                                                                                                                                                                                                                                                                                                                                                                                                                                                                                                                                                                                                                                                                                                                                                                                                                                                                                                                                                                                                                                                                                                                                                                                                                                                                                                                                                                                                                                                                                                                                                                                                                                                                                                                                                                                                                                                                                                                                                                                                                                                                                                                                                                                                                                                                                                                                                                                                                                                                                                                                                                                                                                                                                                                                                                                                                                                                                                                                                                                                                                                                                                                                                                                                                                                                                                                                                                                                                                                                                                                                                                                                                                                                                                                                                                                                                                                                                                                                                                                                                                                                                                                                                                                                                                                                                                                                                                                                                                                                                                                                                                                                                                                                                                                                                                                                                                                                                                                                                                                                                                                                                                                                                                                                                                                                                                                                                                                                                                                                                                                                                                                                                                                                                                                                                                                                                                                                                                                                                                                                                                                                                                                                                                                                                                                                                                                                                                                                                                                                                                                                                                                                                                                                                                                                                                                                                                                                                                                                                                                                                                                                                                                                                                                                                                                                                                                                                                                                                                                                                                                                                                                                                                                                                                                                                                                                                                                                                                                                                                                                                                                                                                                                                                                                                                                                                                                                                                                                                                                                                                                                                                                                                                                                                                                                                                                                                                                                                                                                                                                                                                                                                                                                                                                                                                                                                                                                                                                                                                                                                                                                                                                                                                                                                                                                                                                                                                                                                                                                                                                                                                                                                                                                                                                                                                                                                                                                                                                                                                                                                                                                                                                                                                                                                                                                                                                                                                                                                                                                                                                                                                                                                                                                                                                                                                                                                                                                                                                                                                                                                                                                                                                                                                                                                                                                                                                                                                                                                                                                                                                                                                                                                                                                                                                                                                                                                                                                                                                                                                                                                                                                                                                                                                                                                                                                                                                                                                                                                                                                                                                                                                                                                                                                                                                                                                                                                                                                                                                                                                                                                                                                                                                                                                                                                                                                                                                                                                                                                                                                                                                                                                                                                                                                                                                                                                                                                                                                                                                                                                                                                                                                                                                                                                                                                                                                                                                                                                                                                                                                                                                                                                                                                                                                                                                                                                                                                                                                                                                                                                                                                                                                                                                                                                                                                                                                                                                                                                                                                                                                                                                                                                                                                                                                                                                                                                                                                                                                                                                                                                                                                                                                                                                                                                                                                                                                                                                                                                                                                                                                                                                                                                                                                                                                                                                                                                                                                                                                                                                                                                                                                                                                                                                                                                                                                                                                                                                                                                                                                                                                                                                                                                                                                                                                                                                                                                                                                                                                                                                                                                                                                                                                                                                                                                                                                                                                                                                                                                                                                                                                                                                                                                                                                                                                                                                                                                                                                                                                                                                                                                                                                                                                                                                                                                                                                                                                                                                                                                                                                                                                                                                                                                                                                                                                                                                                                                                                                                                                                                                                                                                                                                                                                                                                                                                                                                                                                                                                                                                                                                                                                                                                                                                                                                                                                                                                                                                                                                                                                                                                                                                                                                                                                                                                                                                                                                                                                             |                                                                                                                                                                                                                                                                                                                                                                                                                                                                                                                                                                                                                                  | 0.076                                                                                                                                                                                                                                                                                                                                                                                                                                                                                                                                                                                                                                        |                                                                                                                                                                                                                                                                                                                                                                                                                                                                                                                                                                                                                                                                           |                                                                                                                                                                                                                                                                                                                                                                                                                                                                                                                                                                                                                          |                                                                                                                                                                                                                                                                                                                                                                                                                                                                                                                                                                                                                                                                                                                                                                                                                       |                                                                                                                                                                                                                                                                                                                                                                                                                                                                                                                                                                                                                                                                                                                                                                                                                                                                                                                                                                                                                                                                                                                                                                                                                                                                                                                                                                                                                                                                                                                                                                                                                                                                                                                                                                                                                                                                                                                                                                                                                                                                                                                                                                                                                                                                                                                                                                                                                                                                                                                                                                                                                                                                                                                                                                                                                                                                                                                                                                                                                                                                                                                                                                                                                                                                                                                                                                                                                                                                                                                                                                                                                                                                                                                                                                                                                                                                                                                                                                                                                                                                                                                                                                                                                                                                                                                                                                                                                                                                                                                                                                                                                                                                                                                                                                                                                                                                                                                                                                                                                                                                                                                                                                                                                                                                                                                                                                                                                                                                                                                                                                                                                                                                                                                                                                                                                                                                                                                                                                                                                                                                                                                                                                                                                                                                                                                                                                                                                                                                                                                                                                                                                                                                                                                                                                                                                                                                                                                                                                                                                                                                                                                                                                                                                                                                                                                                                                                                                                                                                                                                                                                                                                                                                                                                                                                                                                                                                                                                                                                                                                                                                                                                                                                                                                                                                                                                                                                                                                                                                                                                                                                                                                                                                                                                                                                                                                                                                                                                                                                                                                                                                                                                                                                                                                                                                                                                                                                                                                                                                                                                                                                                                                                                                                                                                                                                                                                                                                                                                                                                                                                                                                                                                                                                                                                                                                                                                                                                                                                                                                                                                                                                                                                                                                                                                                                                                                                                                                                                                                                                                                                                                                                                                                                                                                                                                                                                                                                                                                                                                                                                                                                                                                                                                                                                                                                                                                                                                                                                                                                                                                                                                                                                                                                                                                                                                                                                                                                                                                                                                                                                                                                                                                                                                                                                                                                                                                                                                                                                                                                                                                                                                                                                                                                                                                                                                                                                                                                                                                                                                                                                                                                                                                                                                                                                                                                                                                                                                                                                                                                                                                                                                                                                                                                                                                                                                                                                                                                                                                                                                                                                                                                                                                                                                                                                                                                                                                                                                                                                                                                                                                                                                                                                                                                                                                                                                                                                                                                                                                                                                                                                                                                                                                                                                                                                                                                                                                                                                                                                                                                                                                                                                                                                                                                                                                                                                                                                                                                                                                                                                                                                                                                                                                                                                                                                                                                                                                                                                                                                                                                                                                                                                                                                                                                                                                                                                                                                                                                                                                                                                                                                                                                                                                                                                                                                                                                                                                                                                                                                                                                                                                                                                                                                                                                                                                                                                                                                                                                                                                                                                                                                                                                                                                                                                                                                                                                                                                                                                                                                                                                                                                                   | N/A                                                                                                                                                                                                                                                                                                                                                                                                                                                                                                                                                                                                                                                                                                                                                                                                                                                                                                                                                                                                                                                                                                                                                                                                                                                                                                                                                                                                                                                                                                                                                                                                                                                                                                                                                                                                                                                                                                                                                                                                                                                                                                                                                                                                                                                                                                                                                                                                                                                                                                                                                                                                                                                                                                                                                                                                                                                                                                                                                                                                                                                                                                                                                                                                                                                                                                                                                                                                                                                                                                                                                                                                                                                                                                                                                                                                                                                                                                                                                                                                                                                                                                                                                                                                                                                                                                                                                                                                                                                                                                                                                                                                                                                                                                                                                                                                                                                                                                                                                                                                                                                                                                                                                                                                                                                                                                                                                                                                                                                                                                                                                                                                                                                                                                                                                                                                                                                                                                                                                                                                                                                                                                                                                                                                                                                                                                                                                                                                                                                                                                                                                                                                                                                                                                                                                                                                                                                                                                                                                                                                                                                                                                                                                                                                                                                                                                                                                                                                                                                                                                                                                                                                                                                                                                                                                                                                                                                                                                                                                                                                                                                                                                                                                                                                                                                                                                                                                                                                                                                                                                                                                                                                                                                                                                                                                                                                                                                                                                                                                                                                                                                                                                                                                                                                                                                                                                                                                                                                                                                                                                                                                                                                                                                                                                                                                                                                                                                                                                                                                                                                                                                                                                                                                                                                                                                                                                                                                                                                                                                                                                                                                                                                                                                                                                                                                                                                                                                                                                                                                                                                                                                                                                                                                                                                                                                                                                                                                                                                                                                                                                                                                                                                                                                                                                                                                                                                                                                                                                                                                                                                                                                                                                                                                                                                                                                                                                                                                                                                                                                                                                                                                                                                                                                                                                                                                                                                                                                                                                                                                                                                                                                                                                                                                                                                                                                                                                                                                                                                                                                                                                                                                                                                                                                                                                                                                                                                                                                                                                                                                                                                                                                                                                                                                                                                                                                                                                                                                                                                                                                                                                                                                                                                                                                                                                                                                                                                                                                                                                                                                                                                                                                                                                                                                                                                                                                                                                                                                                                                                                                                                                                                                                                                                                                                                                                                                                                                                                                                                                                                                                                                                                                                                                                                                                                                                                                                                                                                                                                                                                                                                                                                                                                                                                                                                                                                                                                                                                                                                                                                                                                                                                                                                                                                                                                                                                                                                                                                                                                                                                                                                                                                                                                                                                                                                                                                                                                                                                                                                                                                                                                                                                                                                                                                                                                                                                                                | \$ 100                                                                                                                                                                                                                                                                                                                                                                                                                                                                                                                                                                                                                                                                                                                                                                                                                                                                                                                                                                                                                                                                                                                                                                                                                                                                                                                                                                                                                                                                                                                                                                                                                                                                                                                                                                                                                                                                                                                                                                                                                                                                                                                                                                                                                                                                                                                                                                                                                                                                                                                                                                                                                                                                                                                                                                                                                                                                                                                                                                                                                                                                                                                                                                                                                                                                                                                                                                                                                                                                                                                                                                                                                                                                                                                                                                                                                                                                                                                                                                                                                                                                                                                                                                                                                                                                                                                                                                                                                                                                                                                                                                                                                                                                                                                                                                                                                                                                                                                                                                                                                                                                                                                                                                                                                                                                                                                                                                                                                                                                                                                                                                                                                                                                                                                                                                                                                                                                                                                                                                                                                                                                                                                                                                                                                                                                                                                                                                                                                                                                                                                                                                                                                                                                                                                                                                                                                                                                                                                                                                                                                                                                                                                                                                                                                                                                                                                                                                                                                                                                                                                                                                                                                                                                                                                                                                                                                                                                                                                                                                                                                                                                                                                                                                                                                                                                                                                                                                                                                                                                                                                                                                                                                                                                                                                                                                                                                                                                                                                                                                                                                                                                                                                                                                                                                                                                                                                                                                                                                                                                                                                                                                                                                                                                                                                                                                                                                                                                                                                                                                                                                                                                                                                                                                                                                                                                                                                                                                                                                                                                                                                                                                                                                                                                                                                                                                                                                                                                                                                                                                                                                                                                                                                                                                                                                                                                                                                                                                                                                                                                                                                                                                                                                                                                                                                                                                                                                                                                                                                                                                                                                                                                                                                                                                                                                                                                                                                                                                                                                                                                                                                                                                                                                                                                                                                                                                                                                                                                                                                                                                                                                                                                                                                                                                                                                                                                                                                                                                                                                                                                                                                                                                                                                                                                                                                                                                                                                                                                                                                                                                                                                                                                                                                                                                                                                                                                                                                                                                                                                                                                                                                                                                                                                                                                                                                                                                                                                                                                                                                                                                                                                                                                                                                                                                                                                                                                                                                                                                                                                                                                                                                                                                                                                                                                                                                                                                                                                                                                                                                                                                                                                                                                                                                                                                                                                                                                                                                                                                                                                                                                                                                                                                                                                                                                                                                                                                                                                                                                                                                                                                                                                                                                                                                                                                                                                                                                                                                                                                                                                                                                                                                                                                                                                                                                  | 0.076                                                                                                                                                                                                                                                                                                                                                                                                                                                                                                                                                                          | 100                                                                                                                                                                                                                                                                                                                                                                                                                                                                                                                                                                                                                                                                                                                                                                                                                                                                                                                                                                                |                                                                                                                                                                                                                                                                                                                                                                                                                                                                                                                                                                                                                                                                                                                                                                                                                                                                                                                                                                                                                                                                                                                                                                                                                                                                                                                                                                                                                                                                                                                                                                                                                                                                                                                                                                                                                                                                                                                                                                                                                                                                                                                                                                                                                                                                                                                                                                                                                                                                                                                                                                                                                                                                                                                                                                                                                                                                                                                                                                                                                                                                                                                                                                                                                                                                                                                                                                                                                                                                                                                                                                                                                                                                                                                                                                                                                                                                                                                                                                                                                                                                                                                                                                                                                                                                                                                                                                                                                                                                                                                                                           | 10                                                                                                                                                                                                                                                                                                                                                                                                                                                                                                                                                                                                                                                                                                                                                                                                                                                                                                                                                                                                                                                                                                                                                                                                                                                                                                                                                                                                                                                                                                                                                                                                                                                                                                                                                                                                                                                                                                                                                                                                                                                                                                                                                                                                                                                                                                                                                                                                                                                                                                                                                                                                                                                                                                                                                                                                                                                                                                                                                                                          | ,                                                                                                                                                                                                                                                                                                                                                                                                                                                                                                                                                                                                                                                                                                                                                               | 0.076                                                                                                                                                                                                                                                                                                                                                                                                                                                                                                                                                                                                                                                                                                                                                                                                                                                                                                                                                  | 100,018                                                                                                                                                                           | 10.7 /0                                                                                                                                                                                                                                                                                                                                                                                                                                                                                                                                                                                                                                                                                                                                              | 100,013                                                                                                                                                                                                                                                                                                                                                                                                                                                                                                                                                                                                                                                                                                                   | ,                                                                                                                                                                                                                                                                                                                                                                                                                                                                                                                                                                                                                                                                                                                                                           | - 100,012                                                                                                                                                                                                                                                                                                                                                                                                                                                                                                                                                                                                                                                                                                                                                   | ,                                                                                                                                                                                                                                                                                                                                                                                                                                                                                                                                                                                                                                         | - 0.076                                                                                                                                                                                                                                                                                                                                                                                                                                                                                                                                                                                                                                                                                       |                                                                                                                                                                                                                                                                                                                                                                                                                                                                                                                                                                                                                                                                                                                                                                                                                                                                                                                                               | 0.070                                                                                                                                                                                                                                                                                                                                                                                                                                                                                                                                                                                                                                                                                                        |                                                                                                                                                                                                                                                                                                                                                                                                                                                                                                                                                                                                                                                                                                                                                             |                                                                                                                                                                                                                                                                                                                                                                                                                                                                                                                                                                                                                                                                                                                                                                                                                                                                                                                                                                                                                                                                                                                                                                                                                                                                                                                                                                                                                                                                                                                                                                                                                                                                                                                                                                                                                                                                                                                                                                                                                                                                                                                                                                                                                                                                                                                                                                                                                                                                                                                                                                                                                                                                                                                                                                                                                                                                                                                                                                                                                                                                                                                                                                                                                                                                                                                                                                                                                                                                                                                                                                                                                                                                                                                                                                                                                                                                                                                                                                                                                                                                                                                                                                                             |                                                                                                                                                                                                                                                                                                                                                                                                                                                                                                                                                                                                                                                       |                                                                                                                                                                                                                                                                                                                                                                                                                                                                                                                                                                                                                                                                                                                                                             | 0.076                                                                                                                                                                                                                                                                                                                                                                                                                                                                                                                                                                                                                                                                                                                                                                                                                                                                                                                                                                                                                                                                                                                                                                                                                                                                                                                                                                                                                                                                                                                                                                                                                                                                                                                                                                                                                                                                                                                                                                                                                                                                                                  |
| \$ 22           | ,350,589                        | 100.0%                                                                                                                                                                             | 22,163,763                                                                                                                                                                                                                                                                                                                                                                                                                                                                                                                                                                                                                                                                                                                                                                                                                                                                                                                                                                                                                                                                                                                                                                                                                                                                                                                                                                                                                                                                                                                                                                                                                                                                                                                                                                                                                                                                                                                                                                                                                                                                                                                                                                                                                                                                                                                                                                                                                                                                                                                                                                                                                                                                                                                                                                                                                                                                                                                                                                                                                                                                                                                                                                                                                                                                                                                                                                                                                                                                                                                                                                                                                                                                                                                                                                                                                                                                                                                                                                                                                                                                                                                                                                                                                                                                                                                                                                                                                                                                                                                                                                                                                                                                                                                                                                                                                                                                                                                                                                                                                                                                                                                                                                                                                                                                                                                                                                                                                                                                                                                                                                                                                                                                                                                                                                                                                                                                                                                                                                                                                                                                                                                                                                                                                                                                                                                                                                                                                                                                                                                                                                                                                                                                                                                                                                                                                                                                                                                                                                                                                                                                                                                                                                                                                                                                                                                                                                                                                                                                                                                                                                                                                                                                                                                                                                                                                                                                                                                                                                                                                                                                                                                                                                                                                                                                                                                                                                                                                                                                                                                                                                                                                                                                                                                                                                                                                                                                                                                                                                                                                                                                                                                                                                                                                                                                                                                                                                                                                                                                                                                                                                                                                                                                                                                                                                                                                                                                                                                                                                                                                                                                                                                                                                                                                                                                                                                                                                                                                                                                                                                                                                                                                                                                                                                                                                                                                                                                                                                                                                                                                                                                                                                                                                                                                                                                                                                                                                                                                                                                                                                                                                                                                                                                                                                                                                                                                                                                                                                                                                                                                                                                                                                                                                                                                                                                                                                                                                                                                                                                                                                                                                                                                                                                                                                                                                                                                                                                                                                                                                                                                                                                                                                                                                                                                                                                                                                                                                                                                                                                                                                                                                                                                                                                                                                                                                                                                                                                                                                                                                                                                                                                                                                                                                                                                                                                                                                                                                                                                                                                                                                                                                                                                                                                                                                                                                                                                                                                                                                                                                                                                                                                                                                                                                                                                                                                                                                                                                                                                                                                                                                                                                                                                                                                                                                                                                                                                                                                                                                                                                                                                                                                                                                                                                                                                                                                                                                                                                                                                                                                                                                                                                                                                                                                                                                                                                                                                                                                                                                                                                                                                                                                                                                                                                                                                                                                                                                                                                                                                                                                                                                                                                                                                                                                                                                                                                                                                                                                                                                                                                                                                                                                                                                                                                                                                                                                                                                                                                                                                                                                                                                                                                                                                                                                                                                                                                                                                                                                                                                                                                                                                                                                                                                                                                                                                                                                                                                                                                                                                                                                                                                                                                                                                                                                                                                                                                                                                                                                                                                                                                                                                                                                                                                                                                                                                                                                                                                                                                                                                                                                                                                                                                                                                                                                                                                                                                                                                                                                                                                                                                                                                                                                                                                                                                                                                                                                                                                                                                                                                                                                                                                                                                                                                                                                                                                                                                                                                                                                                                                                                                                                                                                                                                                                                                                                                                                                                                                                                                                                                                                                                                                                                                                                                                                                                                                                                                                                                                                                                                                                                                                                                                                                                                                                                                                                                                                                                                                                                                                                                                                                                                                                                                                                                                                                                                                                                                                                                                                                                                                                                                                                                                                                                                                                                                                                                                                                                                                                                                                                                                                                                                                                                                                                                                                                                                                                                                                                                                                                                                                                                                                                                                                                                                                                                                                                                                                                                                                                                                                                                                                                                                                                                                                                                                                                                                                                                                                                                                                                                                                                                                                                                                                                                                        | \$                                                                                                                                                                                                                                                                                                                               | - \$ 22,16                                                                                                                                                                                                                                                                                                                                                                                                  | 63,763 \$                                                                                                                                                                                                                                                                                                                                                                                                                                                                                                     | 186,826                                                                                                                                                                                                                                                                                                                                                                                                                                                                                                                                                                         | 0.8%                                                                                                                                                                                                                                                                                                                                                                                                                                                                                                                                                                                                                                                                                                                                                                                                                                                                                                                                                                                                                                                                                                                                                                                                                                                                                                                                                                                                                                                                                                                                                                                                                                                                                                                                                                                                                                                                                                                                                                                                                                                                                                                                                                                                                                                                                                                                                                                                                                                                                                                                                                                                                                                                                                                                                                                                                                                                                                                                                                                                                                                                                                                                                                                                                                                                                                                                                                                                                                                                                                                                                                                                                                                                                                                                                                                                                                                                                                                                                                                                                                                                                                                                                                                                                                                                                                                                                                                                                                                                                                                                                                                                                                                                                                                                                                                                                                                                                                                                                                                                                                                                                                                                                                                                                                                                                                                                                                                                                                                                                                                                                                                                                                                                                                                                                                                                                                                                                                                                                                                                                                                                                                                                                                                                                                                                                                                                                                                                                                                                                                                                                                                                                                                                                                                                                                                                                                                                                                                                                                                                                                                                                                                                                                                                                                                                                                                                                                                                                                                                                                                                                                                                                                                                                                                                                                                                                                                                                                                                                                                                                                                                                                                                                                                                                                                                                                                                                                                                                                                                                                                                                                                                                                                                                                                                                                                                                                                                                                                                                                                                                                                                                                                                                                                                                                                                                                                                                                                                                                                                                                                                                                                                                                                                                                                                                                                                                                                                                                                                                                                                                                                                                                                                                                                                                                                                                                                                                                                                                                                                                                                                                                                                                                                                                                                                                                                                                                                                                                                                                                                                                                                                                                                                                                                                                                                                                                                                                                                                                                                                                                                                                                                                                                                                                                                                                                                                                                                                                                                                                                                                                                                                                                                                                                                                                                                                                                                                                                                                                                                                                                                                                                                                                                                                                                                                                                                                                                                                                                                                                                                                                                                                                                                                                                                                                                                                                                                                                                                                                                                                                                                                                                                                                                                                                                                                                                                                                                                                                                                                                                                                                                                                                                                                                                                                                                                                                                                                                                                                                                                                                                                                                                                                                                                                                                                                                                                                                                                                                                                                                                                                                                                                                                                                                                                                                                                                                                                                                                                                                                                                                                                                                                                                                                                                                                                                                                                                                                                                                                                                                                                                                                                                                                                                                                                                                                                                                                                                                                                                                                                                                                                                                                                                                                                                                                                                                                                                                                                                                                                                                                                                                                                                                                                                                                                                                                                                                                                                                                                                                                                                                                                                                                                                                                                                                                                                                                                                                                                                                                                                                                                                                                                                                                                                                                                                                                                                                                                                                                                                                                                                                                                                                                                                                                                                                                                                                                                                                                                                                                                                                                                                                                                                                                                                                                                                                                                                                                                                                                                                                                                                                                                                                                                                                                                                                                                                                                                                                                                                                                                                                                                                                                                                                                                                                                                                                                                                                                                                                                                                                                                                                                                                                                                                                                                                                                                                                                                                                                                                                                                                                                                                                                                                                                                                                                                                                                                                                                                                                                                                                                                                                                                                                                                                                                                                                                                                                                                                                                                                                                                                                                                                                                                                                                                                                                                                                                                                                                                                                                                                                                                                                                                                                                                                                                                                                                                                                                                                                                                                                                                                                                                                                                                                                                                                                              | \$ 18,943,900                                                                                                                                                                                                                                                                                                                                                                                                                                                                                                                                                                                                                    | 100.0%                                                                                                                                                                                                                                                                                                                                                                                                                                                                                                                                                                                                                                       | \$ 18,898,131 \$                                                                                                                                                                                                                                                                                                                                                                                                                                                                                                                                                                                                                                                          |                                                                                                                                                                                                                                                                                                                                                                                                                                                                                                                                                                                                                          | \$ 18,898,131                                                                                                                                                                                                                                                                                                                                                                                                                                                                                                                                                                                                                                                                                                                                                                                                         | \$ 45,769                                                                                                                                                                                                                                                                                                                                                                                                                                                                                                                                                                                                                                                                                                                                                                                                                                                                                                                                                                                                                                                                                                                                                                                                                                                                                                                                                                                                                                                                                                                                                                                                                                                                                                                                                                                                                                                                                                                                                                                                                                                                                                                                                                                                                                                                                                                                                                                                                                                                                                                                                                                                                                                                                                                                                                                                                                                                                                                                                                                                                                                                                                                                                                                                                                                                                                                                                                                                                                                                                                                                                                                                                                                                                                                                                                                                                                                                                                                                                                                                                                                                                                                                                                                                                                                                                                                                                                                                                                                                                                                                                                                                                                                                                                                                                                                                                                                                                                                                                                                                                                                                                                                                                                                                                                                                                                                                                                                                                                                                                                                                                                                                                                                                                                                                                                                                                                                                                                                                                                                                                                                                                                                                                                                                                                                                                                                                                                                                                                                                                                                                                                                                                                                                                                                                                                                                                                                                                                                                                                                                                                                                                                                                                                                                                                                                                                                                                                                                                                                                                                                                                                                                                                                                                                                                                                                                                                                                                                                                                                                                                                                                                                                                                                                                                                                                                                                                                                                                                                                                                                                                                                                                                                                                                                                                                                                                                                                                                                                                                                                                                                                                                                                                                                                                                                                                                                                                                                                                                                                                                                                                                                                                                                                                                                                                                                                                                                                                                                                                                                                                                                                                                                                                                                                                                                                                                                                                                                                                                                                                                                                                                                                                                                                                                                                                                                                                                                                                                                                                                                                                                                                                                                                                                                                                                                                                                                                                                                                                                                                                                                                                                                                                                                                                                                                                                                                                                                                                                                                                                                                                                                                                                                                                                                                                                                                                                                                                                                                                                                                                                                                                                                                                                                                                                                                                                                                                                                                                                                                                                                                                                                                                                                                                                                                                                                                                                                                                                                                                                                                                                                                                                                                                                                                                                                                                                                                                                                                                                                                                                                                                                                                                                                                                                                                                                                                                                                                                                                                                                                                                                                                                                                                                                                                                                                                                                                                                                                                                                                                                                                                                                                                                                                                                                                                                                                                                                                                                                                                                                                                                                                                                                                                                                                                                                                                                                                                                                                                                                                                                                                                                                                                                                                                                                                                                                                                                                                                                                                                                                                                                                                                                                                                                                                                                                                                                                                                                                                                                                                                                                                                                                                                                                                                                                                                                                                                                                                                                                                                                                                                                                                                                                                                                                                                                                                                                                                                                                                                                                                                                                                                                                                                                                                                                                                                                                                                                                                                                                                                                                                                                                                                                                                                                                                                                                                                                                                                                                                                                                                                                                                                                                                         | 0.2%                                                                                                                                                                                                                                                                                                                                                                                                                                                                                                                                                                                                                                                                                                                                                                                                                                                                                                                                                                                                                                                                                                                                                                                                                                                                                                                                                                                                                                                                                                                                                                                                                                                                                                                                                                                                                                                                                                                                                                                                                                                                                                                                                                                                                                                                                                                                                                                                                                                                                                                                                                                                                                                                                                                                                                                                                                                                                                                                                                                                                                                                                                                                                                                                                                                                                                                                                                                                                                                                                                                                                                                                                                                                                                                                                                                                                                                                                                                                                                                                                                                                                                                                                                                                                                                                                                                                                                                                                                                                                                                                                                                                                                                                                                                                                                                                                                                                                                                                                                                                                                                                                                                                                                                                                                                                                                                                                                                                                                                                                                                                                                                                                                                                                                                                                                                                                                                                                                                                                                                                                                                                                                                                                                                                                                                                                                                                                                                                                                                                                                                                                                                                                                                                                                                                                                                                                                                                                                                                                                                                                                                                                                                                                                                                                                                                                                                                                                                                                                                                                                                                                                                                                                                                                                                                                                                                                                                                                                                                                                                                                                                                                                                                                                                                                                                                                                                                                                                                                                                                                                                                                                                                                                                                                                                                                                                                                                                                                                                                                                                                                                                                                                                                                                                                                                                                                                                                                                                                                                                                                                                                                                                                                                                                                                                                                                                                                                                                                                                                                                                                                                                                                                                                                                                                                                                                                                                                                                                                                                                                                                                                                                                                                                                                                                                                                                                                                                                                                                                                                                                                                                                                                                                                                                                                                                                                                                                                                                                                                                                                                                                                                                                                                                                                                                                                                                                                                                                                                                                                                                                                                                                                                                                                                                                                                                                                                                                                                                                                                                                                                                                                                                                                                                                                                                                                                                                                                                                                                                                                                                                                                                                                                                                                                                                                                                                                                                                                                                                                                                                                                                                                                                                                                                                                                                                                                                                                                                                                                                                                                                                                                                                                                                                                                                                                                                                                                                                                                                                                                                                                                                                                                                                                                                                                                                                                                                                                                                                                                                                                                                                                                                                                                                                                                                                                                                                                                                                                                                                                                                                                                                                                                                                                                                                                                                                                                                                                                                                                                                                                                                                                                                                                                                                                                                                                                                                                                                                                                                                                                                                                                                                                                                                                                                                                                                                                                                                                                                                                                                                                                                                                                                                                                                                                                                                                                                                                                                                                                                                                                                                                                                                                                                                                                                                                                                                                                                                                                                                                                                                                                                                                                                                                                                                                                                                                                                                               | 1,836,368                                                                                                                                                                                                                                                                                                                                                                                                                                                                                                                                                                                                                                                                                                                                                                                                                                                                                                                                                                                                                                                                                                                                                                                                                                                                                                                                                                                                                                                                                                                                                                                                                                                                                                                                                                                                                                                                                                                                                                                                                                                                                                                                                                                                                                                                                                                                                                                                                                                                                                                                                                                                                                                                                                                                                                                                                                                                                                                                                                                                                                                                                                                                                                                                                                                                                                                                                                                                                                                                                                                                                                                                                                                                                                                                                                                                                                                                                                                                                                                                                                                                                                                                                                                                                                                                                                                                                                                                                                                                                                                                                                                                                                                                                                                                                                                                                                                                                                                                                                                                                                                                                                                                                                                                                                                                                                                                                                                                                                                                                                                                                                                                                                                                                                                                                                                                                                                                                                                                                                                                                                                                                                                                                                                                                                                                                                                                                                                                                                                                                                                                                                                                                                                                                                                                                                                                                                                                                                                                                                                                                                                                                                                                                                                                                                                                                                                                                                                                                                                                                                                                                                                                                                                                                                                                                                                                                                                                                                                                                                                                                                                                                                                                                                                                                                                                                                                                                                                                                                                                                                                                                                                                                                                                                                                                                                                                                                                                                                                                                                                                                                                                                                                                                                                                                                                                                                                                                                                                                                                                                                                                                                                                                                                                                                                                                                                                                                                                                                                                                                                                                                                                                                                                                                                                                                                                                                                                                                                                                                                                                                                                                                                                                                                                                                                                                                                                                                                                                                                                                                                                                                                                                                                                                                                                                                                                                                                                                                                                                                                                                                                                                                                                                                                                                                                                                                                                                                                                                                                                                                                                                                                                                                                                                                                                                                                                                                                                                                                                                                                                                                                                                                                                                                                                                                                                                                                                                                                                                                                                                                                                                                                                                                                                                                                                                                                                                                                                                                                                                                                                                                                                                                                                                                                                                                                                                                                                                                                                                                                                                                                                                                                                                                                                                                                                                                                                                                                                                                                                                                                                                                                                                                                                                                                                                                                                                                                                                                                                                                                                                                                                                                                                                                                                                                                                                                                                                                                                                                                                                                                                                                                                                                                                                                                                                                                                                                                                                                                                                                                                                                                                                                                                                                                                                                                                                                                                                                                                                                                                                                                                                                                                                                                                                                                                                                                                                                                                                                                                                                                                                                                                                                                                                                                                                                                                                                                                                                                                                                                                                                                                                                                                                                                                                                                               | 100.0% \$                                                                                                                                                                                                                                                                                                                                                                                                                                                                                                                                                                      | \$ 1,738,541                                                                                                                                                                                                                                                                                                                                                                                                                                                                                                                                                                                                                                                                                                                                                                                                                                                                                                                                                                       | s -                                                                                                                                                                                                                                                                                                                                                                                                                                                                                                                                                                                                                                                                                                                                                                                                                                                                                                                                                                                                                                                                                                                                                                                                                                                                                                                                                                                                                                                                                                                                                                                                                                                                                                                                                                                                                                                                                                                                                                                                                                                                                                                                                                                                                                                                                                                                                                                                                                                                                                                                                                                                                                                                                                                                                                                                                                                                                                                                                                                                                                                                                                                                                                                                                                                                                                                                                                                                                                                                                                                                                                                                                                                                                                                                                                                                                                                                                                                                                                                                                                                                                                                                                                                                                                                                                                                                                                                                                                                                                                                                                       | \$ 1,738,54                                                                                                                                                                                                                                                                                                                                                                                                                                                                                                                                                                                                                                                                                                                                                                                                                                                                                                                                                                                                                                                                                                                                                                                                                                                                                                                                                                                                                                                                                                                                                                                                                                                                                                                                                                                                                                                                                                                                                                                                                                                                                                                                                                                                                                                                                                                                                                                                                                                                                                                                                                                                                                                                                                                                                                                                                                                                                                                                                                                 | \$ 97,82                                                                                                                                                                                                                                                                                                                                                                                                                                                                                                                                                                                                                                                                                                                                                        | 7 5.3%                                                                                                                                                                                                                                                                                                                                                                                                                                                                                                                                                                                                                                                                                                                                                                                                                                                                                                                                                 | \$ 854,050                                                                                                                                                                        | 100.0%                                                                                                                                                                                                                                                                                                                                                                                                                                                                                                                                                                                                                                                                                                                                               | \$ 850,190                                                                                                                                                                                                                                                                                                                                                                                                                                                                                                                                                                                                                                                                                                                | \$                                                                                                                                                                                                                                                                                                                                                                                                                                                                                                                                                                                                                                                                                                                                                          | - \$ 850,196                                                                                                                                                                                                                                                                                                                                                                                                                                                                                                                                                                                                                                                                                                                                                | 5 \$ 3,85                                                                                                                                                                                                                                                                                                                                                                                                                                                                                                                                                                                                                                 | 54 0.5%                                                                                                                                                                                                                                                                                                                                                                                                                                                                                                                                                                                                                                                                                       | \$ 716,272                                                                                                                                                                                                                                                                                                                                                                                                                                                                                                                                                                                                                                                                                                                                                                                                                                                                                                                                    | 100.0%                                                                                                                                                                                                                                                                                                                                                                                                                                                                                                                                                                                                                                                                                                       | \$ 676,895 \$                                                                                                                                                                                                                                                                                                                                                                                                                                                                                                                                                                                                                                                                                                                                               | - \$                                                                                                                                                                                                                                                                                                                                                                                                                                                                                                                                                                                                                                                                                                                                                                                                                                                                                                                                                                                                                                                                                                                                                                                                                                                                                                                                                                                                                                                                                                                                                                                                                                                                                                                                                                                                                                                                                                                                                                                                                                                                                                                                                                                                                                                                                                                                                                                                                                                                                                                                                                                                                                                                                                                                                                                                                                                                                                                                                                                                                                                                                                                                                                                                                                                                                                                                                                                                                                                                                                                                                                                                                                                                                                                                                                                                                                                                                                                                                                                                                                                                                                                                                                                        | 676,895 \$                                                                                                                                                                                                                                                                                                                                                                                                                                                                                                                                                                                                                                            | 39,376                                                                                                                                                                                                                                                                                                                                                                                                                                                                                                                                                                                                                                                                                                                                                      | 5.5%                                                                                                                                                                                                                                                                                                                                                                                                                                                                                                                                                                                                                                                                                                                                                                                                                                                                                                                                                                                                                                                                                                                                                                                                                                                                                                                                                                                                                                                                                                                                                                                                                                                                                                                                                                                                                                                                                                                                                                                                                                                                                                   |
|                 |                                 |                                                                                                                                                                                    |                                                                                                                                                                                                                                                                                                                                                                                                                                                                                                                                                                                                                                                                                                                                                                                                                                                                                                                                                                                                                                                                                                                                                                                                                                                                                                                                                                                                                                                                                                                                                                                                                                                                                                                                                                                                                                                                                                                                                                                                                                                                                                                                                                                                                                                                                                                                                                                                                                                                                                                                                                                                                                                                                                                                                                                                                                                                                                                                                                                                                                                                                                                                                                                                                                                                                                                                                                                                                                                                                                                                                                                                                                                                                                                                                                                                                                                                                                                                                                                                                                                                                                                                                                                                                                                                                                                                                                                                                                                                                                                                                                                                                                                                                                                                                                                                                                                                                                                                                                                                                                                                                                                                                                                                                                                                                                                                                                                                                                                                                                                                                                                                                                                                                                                                                                                                                                                                                                                                                                                                                                                                                                                                                                                                                                                                                                                                                                                                                                                                                                                                                                                                                                                                                                                                                                                                                                                                                                                                                                                                                                                                                                                                                                                                                                                                                                                                                                                                                                                                                                                                                                                                                                                                                                                                                                                                                                                                                                                                                                                                                                                                                                                                                                                                                                                                                                                                                                                                                                                                                                                                                                                                                                                                                                                                                                                                                                                                                                                                                                                                                                                                                                                                                                                                                                                                                                                                                                                                                                                                                                                                                                                                                                                                                                                                                                                                                                                                                                                                                                                                                                                                                                                                                                                                                                                                                                                                                                                                                                                                                                                                                                                                                                                                                                                                                                                                                                                                                                                                                                                                                                                                                                                                                                                                                                                                                                                                                                                                                                                                                                                                                                                                                                                                                                                                                                                                                                                                                                                                                                                                                                                                                                                                                                                                                                                                                                                                                                                                                                                                                                                                                                                                                                                                                                                                                                                                                                                                                                                                                                                                                                                                                                                                                                                                                                                                                                                                                                                                                                                                                                                                                                                                                                                                                                                                                                                                                                                                                                                                                                                                                                                                                                                                                                                                                                                                                                                                                                                                                                                                                                                                                                                                                                                                                                                                                                                                                                                                                                                                                                                                                                                                                                                                                                                                                                                                                                                                                                                                                                                                                                                                                                                                                                                                                                                                                                                                                                                                                                                                                                                                                                                                                                                                                                                                                                                                                                                                                                                                                                                                                                                                                                                                                                                                                                                                                                                                                                                                                                                                                                                                                                                                                                                                                                                                                                                                                                                                                                                                                                                                                                                                                                                                                                                                                                                                                                                                                                                                                                                                                                                                                                                                                                                                                                                                                                                                                                                                                                                                                                                                                                                                                                                                                                                                                                                                                                                                                                                                                                                                                                                                                                                                                                                                                                                                                                                                                                                                                                                                                                                                                                                                                                                                                                                                                                                                                                                                                                                                                                                                                                                                                                                                                                                                                                                                                                                                                                                                                                                                                                                                                                                                                                                                                                                                                                                                                                                                                                                                                                                                                                                                                                                                                                                                                                                                                                                                                                                                                                                                                                                                                                                                                                                                                                                                                                                                                                                                                                                                                                                                                                                                                                                                                                                                                                                                                                                                                                                                                                                                                                                                                                                                                                                                                                                                                                                                                                                                                                                                                                                                                                                                                                                                                                                                                                                                                                                                                                                                                                                                                                                                                                                                                                                                                                                                                                                                                                                                                                                                                                                                                                                                                                                                                                                                                                                                                                                                                                                                                                                                                                                                                                                                                                                                                                                                                                                                                                                                                                                                                                                                                                                                                                                                                                                                                                                                                                                                                                                                                                                                                                                                                                                                                                                                                                                                                                                                                                                                                                                                                                                                                                                                                                                                                                                   |                                                                                                                                                                                                                                                                                                                                  |                                                                                                                                                                                                                                                                                                                                                                                                             |                                                                                                                                                                                                                                                                                                                                                                                                                                                                                                               |                                                                                                                                                                                                                                                                                                                                                                                                                                                                                                                                                                                 |                                                                                                                                                                                                                                                                                                                                                                                                                                                                                                                                                                                                                                                                                                                                                                                                                                                                                                                                                                                                                                                                                                                                                                                                                                                                                                                                                                                                                                                                                                                                                                                                                                                                                                                                                                                                                                                                                                                                                                                                                                                                                                                                                                                                                                                                                                                                                                                                                                                                                                                                                                                                                                                                                                                                                                                                                                                                                                                                                                                                                                                                                                                                                                                                                                                                                                                                                                                                                                                                                                                                                                                                                                                                                                                                                                                                                                                                                                                                                                                                                                                                                                                                                                                                                                                                                                                                                                                                                                                                                                                                                                                                                                                                                                                                                                                                                                                                                                                                                                                                                                                                                                                                                                                                                                                                                                                                                                                                                                                                                                                                                                                                                                                                                                                                                                                                                                                                                                                                                                                                                                                                                                                                                                                                                                                                                                                                                                                                                                                                                                                                                                                                                                                                                                                                                                                                                                                                                                                                                                                                                                                                                                                                                                                                                                                                                                                                                                                                                                                                                                                                                                                                                                                                                                                                                                                                                                                                                                                                                                                                                                                                                                                                                                                                                                                                                                                                                                                                                                                                                                                                                                                                                                                                                                                                                                                                                                                                                                                                                                                                                                                                                                                                                                                                                                                                                                                                                                                                                                                                                                                                                                                                                                                                                                                                                                                                                                                                                                                                                                                                                                                                                                                                                                                                                                                                                                                                                                                                                                                                                                                                                                                                                                                                                                                                                                                                                                                                                                                                                                                                                                                                                                                                                                                                                                                                                                                                                                                                                                                                                                                                                                                                                                                                                                                                                                                                                                                                                                                                                                                                                                                                                                                                                                                                                                                                                                                                                                                                                                                                                                                                                                                                                                                                                                                                                                                                                                                                                                                                                                                                                                                                                                                                                                                                                                                                                                                                                                                                                                                                                                                                                                                                                                                                                                                                                                                                                                                                                                                                                                                                                                                                                                                                                                                                                                                                                                                                                                                                                                                                                                                                                                                                                                                                                                                                                                                                                                                                                                                                                                                                                                                                                                                                                                                                                                                                                                                                                                                                                                                                                                                                                                                                                                                                                                                                                                                                                                                                                                                                                                                                                                                                                                                                                                                                                                                                                                                                                                                                                                                                                                                                                                                                                                                                                                                                                                                                                                                                                                                                                                                                                                                                                                                                                                                                                                                                                                                                                                                                                                                                                                                                                                                                                                                                                                                                                                                                                                                                                                                                                                                                                                                                                                                                                                                                                                                                                                                                                                                                                                                                                                                                                                                                                                                                                                                                                                                                                                                                                                                                                                                                                                                                                                                                                                                                                                                                                                                                                                                                                                                                                                                                                                                                                                                                                                                                                                                                                                                                                                                                                                                                                                                                                                                                                                                                                                                                                                                                                                                                                                                                                                                                                                                                                                                                                                                                                                                                                                                                                                                                                                                                                                                                                                                                                                                                                                                                                                                                                                                                                                                                                                                                                                                                                                                                                                                                                                                                                                                                                                                                                                                                                                                                                                                                                                                                                                                                                                                                                                                                                                                                                                                                                                                                                                                                                                                                                                                                                                                                                                                                                                                                                                                                                                                                                                   |                                                                                                                                                                                                                                                                                                                                                                                                                                                                                                                                                                                                                                  |                                                                                                                                                                                                                                                                                                                                                                                                                                                                                                                                                                                                                                              |                                                                                                                                                                                                                                                                                                                                                                                                                                                                                                                                                                                                                                                                           |                                                                                                                                                                                                                                                                                                                                                                                                                                                                                                                                                                                                                          |                                                                                                                                                                                                                                                                                                                                                                                                                                                                                                                                                                                                                                                                                                                                                                                                                       |                                                                                                                                                                                                                                                                                                                                                                                                                                                                                                                                                                                                                                                                                                                                                                                                                                                                                                                                                                                                                                                                                                                                                                                                                                                                                                                                                                                                                                                                                                                                                                                                                                                                                                                                                                                                                                                                                                                                                                                                                                                                                                                                                                                                                                                                                                                                                                                                                                                                                                                                                                                                                                                                                                                                                                                                                                                                                                                                                                                                                                                                                                                                                                                                                                                                                                                                                                                                                                                                                                                                                                                                                                                                                                                                                                                                                                                                                                                                                                                                                                                                                                                                                                                                                                                                                                                                                                                                                                                                                                                                                                                                                                                                                                                                                                                                                                                                                                                                                                                                                                                                                                                                                                                                                                                                                                                                                                                                                                                                                                                                                                                                                                                                                                                                                                                                                                                                                                                                                                                                                                                                                                                                                                                                                                                                                                                                                                                                                                                                                                                                                                                                                                                                                                                                                                                                                                                                                                                                                                                                                                                                                                                                                                                                                                                                                                                                                                                                                                                                                                                                                                                                                                                                                                                                                                                                                                                                                                                                                                                                                                                                                                                                                                                                                                                                                                                                                                                                                                                                                                                                                                                                                                                                                                                                                                                                                                                                                                                                                                                                                                                                                                                                                                                                                                                                                                                                                                                                                                                                                                                                                                                                                                                                                                                                                                                                                                                                                                                                                                                                                                                                                                                                                                                                                                                                                                                                                                                                                                                                                                                                                                                                                                                                                                                                                                                                                                                                                                                                                                                                                                                                                                                                                                                                                                                                                                                                                                                                                                                                                                                                                                                                                                                                                                                                                                                                                                                                                                                                                                                                                                                                                                                                                                                                                                                                                                                                                                                                                                                                                                                                                                                                                                                                                                                                                                                                                                                                                                                                                                                                                                                                                                                                                                                                                                                                                                                                                                                                                                                                                                                                                                                                                                                                                                                                                                                                                                                                                                                                                                                                                                                                                                                                                                                                                                                                                                                                                                                                                                                                                                                                                                                                                                                                                                                                                                                                                                                                                                                                                                                                                                                                                                                                                                                                                                                                                                                                                                                                                                                                                                                                                                                                                                                                                                                                                                                                                                                                                                                                                                                                                                                                                                                                                                                                                                                                                                                                                                                                                                                                                                                                                                                                                                                                                                                                                                                                                                                                                                                                                                                                                                                                                                                                                                                                                                                                                                                                                                                                                                                                                                                                                                                                                                                                                                                                                                                                                                                                                                                                                                                                                                                                                                                                                                                                                                                                                                                                                                                                                                                                                                                                                                                                                                                                                                                                                                                                                                                                                                                                                                                                                                                   |                                                                                                                                                                                                                                                                                                                                                                                                                                                                                                                                                                                                                                                                                                                                                                                                                                                                                                                                                                                                                                                                                                                                                                                                                                                                                                                                                                                                                                                                                                                                                                                                                                                                                                                                                                                                                                                                                                                                                                                                                                                                                                                                                                                                                                                                                                                                                                                                                                                                                                                                                                                                                                                                                                                                                                                                                                                                                                                                                                                                                                                                                                                                                                                                                                                                                                                                                                                                                                                                                                                                                                                                                                                                                                                                                                                                                                                                                                                                                                                                                                                                                                                                                                                                                                                                                                                                                                                                                                                                                                                                                                                                                                                                                                                                                                                                                                                                                                                                                                                                                                                                                                                                                                                                                                                                                                                                                                                                                                                                                                                                                                                                                                                                                                                                                                                                                                                                                                                                                                                                                                                                                                                                                                                                                                                                                                                                                                                                                                                                                                                                                                                                                                                                                                                                                                                                                                                                                                                                                                                                                                                                                                                                                                                                                                                                                                                                                                                                                                                                                                                                                                                                                                                                                                                                                                                                                                                                                                                                                                                                                                                                                                                                                                                                                                                                                                                                                                                                                                                                                                                                                                                                                                                                                                                                                                                                                                                                                                                                                                                                                                                                                                                                                                                                                                                                                                                                                                                                                                                                                                                                                                                                                                                                                                                                                                                                                                                                                                                                                                                                                                                                                                                                                                                                                                                                                                                                                                                                                                                                                                                                                                                                                                                                                                                                                                                                                                                                                                                                                                                                                                                                                                                                                                                                                                                                                                                                                                                                                                                                                                                                                                                                                                                                                                                                                                                                                                                                                                                                                                                                                                                                                                                                                                                                                                                                                                                                                                                                                                                                                                                                                                                                                                                                                                                                                                                                                                                                                                                                                                                                                                                                                                                                                                                                                                                                                                                                                                                                                                                                                                                                                                                                                                                                                                                                                                                                                                                                                                                                                                                                                                                                                                                                                                                                                                                                                                                                                                                                                                                                                                                                                                                                                                                                                                                                                                                                                                                                                                                                                                                                                                                                                                                                                                                                                                                                                                                                                                                                                                                                                                                                                                                                                                                                                                                                                                                                                                                                                                                                                                                                                                                                                                                                                                                                                                                                                                                                                                                                                                                                                                                                                                                                                                                                                                                                                                                                                                                                                                                                                                                                                                                                                                                                                                                                                                                                                                                                                                                                                                                                                                                                                                                                                                                                                                                                                                                                                                                                                                                                                                                                                                                                                                                                                                                                                                                                    |                                                                                                                                                                                                                                                                                                                                                                                                                                                                                                                                                                                                                                                                                                                                                                                                                                                                                                                                                                                                                                                                                                                                                                                                                                                                                                                                                                                                                                                                                                                                                                                                                                                                                                                                                                                                                                                                                                                                                                                                                                                                                                                                                                                                                                                                                                                                                                                                                                                                                                                                                                                                                                                                                                                                                                                                                                                                                                                                                                                                                                                                                                                                                                                                                                                                                                                                                                                                                                                                                                                                                                                                                                                                                                                                                                                                                                                                                                                                                                                                                                                                                                                                                                                                                                                                                                                                                                                                                                                                                                                                                                                                                                                                                                                                                                                                                                                                                                                                                                                                                                                                                                                                                                                                                                                                                                                                                                                                                                                                                                                                                                                                                                                                                                                                                                                                                                                                                                                                                                                                                                                                                                                                                                                                                                                                                                                                                                                                                                                                                                                                                                                                                                                                                                                                                                                                                                                                                                                                                                                                                                                                                                                                                                                                                                                                                                                                                                                                                                                                                                                                                                                                                                                                                                                                                                                                                                                                                                                                                                                                                                                                                                                                                                                                                                                                                                                                                                                                                                                                                                                                                                                                                                                                                                                                                                                                                                                                                                                                                                                                                                                                                                                                                                                                                                                                                                                                                                                                                                                                                                                                                                                                                                                                                                                                                                                                                                                                                                                                                                                                                                                                                                                                                                                                                                                                                                                                                                                                                                                                                                                                                                                                                                                                                                                                                                                                                                                                                                                                                                                                                                                                                                                                                                                                                                                                                                                                                                                                                                                                                                                                                                                                                                                                                                                                                                                                                                                                                                                                                                                                                                                                                                                                                                                                                                                                                                                                                                                                                                                                                                                                                                                                                                                                                                                                                                                                                                                                                                                                                                                                                                                                                                                                                                                                                                                                                                                                                                                                                                                                                                                                                                                                                                                                                                                                                                                                                                                                                                                                                                                                                                                                                                                                                                                                                                                                                                                                                                                                                                                                                                                                                                                                                                                                                                                                                                                                                                                                                                                                                                                                                                                                                                                                                                                                                                                                                                                                                                                                                                                                                                                                                                                                                                                                                                                                                                                                                                                                                                                                                                                                                                                                                                                                                                                                                                                                                                                                                                                                                                                                                                                                                                                                                                                                                                                                                                                                                                                                                                                                                                                                                                                                                                                                                                                                                                                                                                                                                                                                                                                                                                                                                                                                                                                                         |                                                                                                                                                                                                                                                                                                                                                                                                                                                                                                                                                                                |                                                                                                                                                                                                                                                                                                                                                                                                                                                                                                                                                                                                                                                                                                                                                                                                                                                                                                                                                                                    |                                                                                                                                                                                                                                                                                                                                                                                                                                                                                                                                                                                                                                                                                                                                                                                                                                                                                                                                                                                                                                                                                                                                                                                                                                                                                                                                                                                                                                                                                                                                                                                                                                                                                                                                                                                                                                                                                                                                                                                                                                                                                                                                                                                                                                                                                                                                                                                                                                                                                                                                                                                                                                                                                                                                                                                                                                                                                                                                                                                                                                                                                                                                                                                                                                                                                                                                                                                                                                                                                                                                                                                                                                                                                                                                                                                                                                                                                                                                                                                                                                                                                                                                                                                                                                                                                                                                                                                                                                                                                                                                                           |                                                                                                                                                                                                                                                                                                                                                                                                                                                                                                                                                                                                                                                                                                                                                                                                                                                                                                                                                                                                                                                                                                                                                                                                                                                                                                                                                                                                                                                                                                                                                                                                                                                                                                                                                                                                                                                                                                                                                                                                                                                                                                                                                                                                                                                                                                                                                                                                                                                                                                                                                                                                                                                                                                                                                                                                                                                                                                                                                                                             |                                                                                                                                                                                                                                                                                                                                                                                                                                                                                                                                                                                                                                                                                                                                                                 |                                                                                                                                                                                                                                                                                                                                                                                                                                                                                                                                                                                                                                                                                                                                                                                                                                                                                                                                                        |                                                                                                                                                                                   |                                                                                                                                                                                                                                                                                                                                                                                                                                                                                                                                                                                                                                                                                                                                                      |                                                                                                                                                                                                                                                                                                                                                                                                                                                                                                                                                                                                                                                                                                                           |                                                                                                                                                                                                                                                                                                                                                                                                                                                                                                                                                                                                                                                                                                                                                             |                                                                                                                                                                                                                                                                                                                                                                                                                                                                                                                                                                                                                                                                                                                                                             |                                                                                                                                                                                                                                                                                                                                                                                                                                                                                                                                                                                                                                           |                                                                                                                                                                                                                                                                                                                                                                                                                                                                                                                                                                                                                                                                                               |                                                                                                                                                                                                                                                                                                                                                                                                                                                                                                                                                                                                                                                                                                                                                                                                                                                                                                                                               |                                                                                                                                                                                                                                                                                                                                                                                                                                                                                                                                                                                                                                                                                                              |                                                                                                                                                                                                                                                                                                                                                                                                                                                                                                                                                                                                                                                                                                                                                             |                                                                                                                                                                                                                                                                                                                                                                                                                                                                                                                                                                                                                                                                                                                                                                                                                                                                                                                                                                                                                                                                                                                                                                                                                                                                                                                                                                                                                                                                                                                                                                                                                                                                                                                                                                                                                                                                                                                                                                                                                                                                                                                                                                                                                                                                                                                                                                                                                                                                                                                                                                                                                                                                                                                                                                                                                                                                                                                                                                                                                                                                                                                                                                                                                                                                                                                                                                                                                                                                                                                                                                                                                                                                                                                                                                                                                                                                                                                                                                                                                                                                                                                                                                                             |                                                                                                                                                                                                                                                                                                                                                                                                                                                                                                                                                                                                                                                       |                                                                                                                                                                                                                                                                                                                                                                                                                                                                                                                                                                                                                                                                                                                                                             |                                                                                                                                                                                                                                                                                                                                                                                                                                                                                                                                                                                                                                                                                                                                                                                                                                                                                                                                                                                                                                                                                                                                                                                                                                                                                                                                                                                                                                                                                                                                                                                                                                                                                                                                                                                                                                                                                                                                                                                                                                                                                                        |
|                 | 100.0%                          |                                                                                                                                                                                    |                                                                                                                                                                                                                                                                                                                                                                                                                                                                                                                                                                                                                                                                                                                                                                                                                                                                                                                                                                                                                                                                                                                                                                                                                                                                                                                                                                                                                                                                                                                                                                                                                                                                                                                                                                                                                                                                                                                                                                                                                                                                                                                                                                                                                                                                                                                                                                                                                                                                                                                                                                                                                                                                                                                                                                                                                                                                                                                                                                                                                                                                                                                                                                                                                                                                                                                                                                                                                                                                                                                                                                                                                                                                                                                                                                                                                                                                                                                                                                                                                                                                                                                                                                                                                                                                                                                                                                                                                                                                                                                                                                                                                                                                                                                                                                                                                                                                                                                                                                                                                                                                                                                                                                                                                                                                                                                                                                                                                                                                                                                                                                                                                                                                                                                                                                                                                                                                                                                                                                                                                                                                                                                                                                                                                                                                                                                                                                                                                                                                                                                                                                                                                                                                                                                                                                                                                                                                                                                                                                                                                                                                                                                                                                                                                                                                                                                                                                                                                                                                                                                                                                                                                                                                                                                                                                                                                                                                                                                                                                                                                                                                                                                                                                                                                                                                                                                                                                                                                                                                                                                                                                                                                                                                                                                                                                                                                                                                                                                                                                                                                                                                                                                                                                                                                                                                                                                                                                                                                                                                                                                                                                                                                                                                                                                                                                                                                                                                                                                                                                                                                                                                                                                                                                                                                                                                                                                                                                                                                                                                                                                                                                                                                                                                                                                                                                                                                                                                                                                                                                                                                                                                                                                                                                                                                                                                                                                                                                                                                                                                                                                                                                                                                                                                                                                                                                                                                                                                                                                                                                                                                                                                                                                                                                                                                                                                                                                                                                                                                                                                                                                                                                                                                                                                                                                                                                                                                                                                                                                                                                                                                                                                                                                                                                                                                                                                                                                                                                                                                                                                                                                                                                                                                                                                                                                                                                                                                                                                                                                                                                                                                                                                                                                                                                                                                                                                                                                                                                                                                                                                                                                                                                                                                                                                                                                                                                                                                                                                                                                                                                                                                                                                                                                                                                                                                                                                                                                                                                                                                                                                                                                                                                                                                                                                                                                                                                                                                                                                                                                                                                                                                                                                                                                                                                                                                                                                                                                                                                                                                                                                                                                                                                                                                                                                                                                                                                                                                                                                                                                                                                                                                                                                                                                                                                                                                                                                                                                                                                                                                                                                                                                                                                                                                                                                                                                                                                                                                                                                                                                                                                                                                                                                                                                                                                                                                                                                                                                                                                                                                                                                                                                                                                                                                                                                                                                                                                                                                                                                                                                                                                                                                                                                                                                                                                                                                                                                                                                                                                                                                                                                                                                                                                                                                                                                                                                                                                                                                                                                                                                                                                                                                                                                                                                                                                                                                                                                                                                                                                                                                                                                                                                                                                                                                                                                                                                                                                                                                                                                                                                                                                                                                                                                                                                                                                                                                                                                                                                                                                                                                                                                                                                                                                                                                                                                                                                                                                                                                                                                                                                                                                                                                                                                                                                                                                                                                                                                                                                                                                                                                                                                                                                                                                                                                                                                                                                                                                                                                                                                                                                                                                                                                                                                                                                                                                                                                                                                                                                                                                                                                                                                                                                                                                                                                                                                                                                                                                                                                                                                                                                                                                                                                                                                                                                                                                                                                                                                                                                                                                                                                                                                                                                                                                                                                                                                                                                                                                                                                                                                                                                                                                                                                                                                                                                                                                                                                                                                                                                                                                                                                                                                                                                                                                                                                                                                                                                                                                                                                                                                                                                                                                                                                                                                                                                   |                                                                                                                                                                                                                                                                                                                                  |                                                                                                                                                                                                                                                                                                                                                                                                             |                                                                                                                                                                                                                                                                                                                                                                                                                                                                                                               |                                                                                                                                                                                                                                                                                                                                                                                                                                                                                                                                                                                 |                                                                                                                                                                                                                                                                                                                                                                                                                                                                                                                                                                                                                                                                                                                                                                                                                                                                                                                                                                                                                                                                                                                                                                                                                                                                                                                                                                                                                                                                                                                                                                                                                                                                                                                                                                                                                                                                                                                                                                                                                                                                                                                                                                                                                                                                                                                                                                                                                                                                                                                                                                                                                                                                                                                                                                                                                                                                                                                                                                                                                                                                                                                                                                                                                                                                                                                                                                                                                                                                                                                                                                                                                                                                                                                                                                                                                                                                                                                                                                                                                                                                                                                                                                                                                                                                                                                                                                                                                                                                                                                                                                                                                                                                                                                                                                                                                                                                                                                                                                                                                                                                                                                                                                                                                                                                                                                                                                                                                                                                                                                                                                                                                                                                                                                                                                                                                                                                                                                                                                                                                                                                                                                                                                                                                                                                                                                                                                                                                                                                                                                                                                                                                                                                                                                                                                                                                                                                                                                                                                                                                                                                                                                                                                                                                                                                                                                                                                                                                                                                                                                                                                                                                                                                                                                                                                                                                                                                                                                                                                                                                                                                                                                                                                                                                                                                                                                                                                                                                                                                                                                                                                                                                                                                                                                                                                                                                                                                                                                                                                                                                                                                                                                                                                                                                                                                                                                                                                                                                                                                                                                                                                                                                                                                                                                                                                                                                                                                                                                                                                                                                                                                                                                                                                                                                                                                                                                                                                                                                                                                                                                                                                                                                                                                                                                                                                                                                                                                                                                                                                                                                                                                                                                                                                                                                                                                                                                                                                                                                                                                                                                                                                                                                                                                                                                                                                                                                                                                                                                                                                                                                                                                                                                                                                                                                                                                                                                                                                                                                                                                                                                                                                                                                                                                                                                                                                                                                                                                                                                                                                                                                                                                                                                                                                                                                                                                                                                                                                                                                                                                                                                                                                                                                                                                                                                                                                                                                                                                                                                                                                                                                                                                                                                                                                                                                                                                                                                                                                                                                                                                                                                                                                                                                                                                                                                                                                                                                                                                                                                                                                                                                                                                                                                                                                                                                                                                                                                                                                                                                                                                                                                                                                                                                                                                                                                                                                                                                                                                                                                                                                                                                                                                                                                                                                                                                                                                                                                                                                                                                                                                                                                                                                                                                                                                                                                                                                                                                                                                                                                                                                                                                                                                                                                                                                                                                                                                                                                                                                                                                                                                                                                                                                                                                                                                                                                                                                                                                                                                                                                                                                                                                                                                                                                                                                                                                                                                                                                                                                                                                                                                                                                                                                                                                                                                                                                                                                                                                                                                                                                                                                                                                                                                                                                                                                                                                                                                                                                                                                                                                                                                                                                                                                                                                                                                                                                                                                                                                                                                                                                                                                                                                                                                                                                                                                                                                                                                                                                                                                                                                                                                                                                                                                                                                                                                                                                                                                                                                                                                                                                                                                                                                                                                                                                                                                                                                                                                                                                                                                                                                                                                                                                                                                                                                                                                                                                                                                                                                                                                                                                                                                                                                                                                                                                                                                                                                                                                                                                                                                                                                                                                                                                                                                                                                                                                                                                                                                                                                                                                                                                                                                                                                                                                                                                                                                   | 84.8%                                                                                                                                                                                                                                                                                                                                                                                                                                                                                                                                                                                                                            |                                                                                                                                                                                                                                                                                                                                                                                                                                                                                                                                                                                                                                              |                                                                                                                                                                                                                                                                                                                                                                                                                                                                                                                                                                                                                                                                           |                                                                                                                                                                                                                                                                                                                                                                                                                                                                                                                                                                                                                          |                                                                                                                                                                                                                                                                                                                                                                                                                                                                                                                                                                                                                                                                                                                                                                                                                       |                                                                                                                                                                                                                                                                                                                                                                                                                                                                                                                                                                                                                                                                                                                                                                                                                                                                                                                                                                                                                                                                                                                                                                                                                                                                                                                                                                                                                                                                                                                                                                                                                                                                                                                                                                                                                                                                                                                                                                                                                                                                                                                                                                                                                                                                                                                                                                                                                                                                                                                                                                                                                                                                                                                                                                                                                                                                                                                                                                                                                                                                                                                                                                                                                                                                                                                                                                                                                                                                                                                                                                                                                                                                                                                                                                                                                                                                                                                                                                                                                                                                                                                                                                                                                                                                                                                                                                                                                                                                                                                                                                                                                                                                                                                                                                                                                                                                                                                                                                                                                                                                                                                                                                                                                                                                                                                                                                                                                                                                                                                                                                                                                                                                                                                                                                                                                                                                                                                                                                                                                                                                                                                                                                                                                                                                                                                                                                                                                                                                                                                                                                                                                                                                                                                                                                                                                                                                                                                                                                                                                                                                                                                                                                                                                                                                                                                                                                                                                                                                                                                                                                                                                                                                                                                                                                                                                                                                                                                                                                                                                                                                                                                                                                                                                                                                                                                                                                                                                                                                                                                                                                                                                                                                                                                                                                                                                                                                                                                                                                                                                                                                                                                                                                                                                                                                                                                                                                                                                                                                                                                                                                                                                                                                                                                                                                                                                                                                                                                                                                                                                                                                                                                                                                                                                                                                                                                                                                                                                                                                                                                                                                                                                                                                                                                                                                                                                                                                                                                                                                                                                                                                                                                                                                                                                                                                                                                                                                                                                                                                                                                                                                                                                                                                                                                                                                                                                                                                                                                                                                                                                                                                                                                                                                                                                                                                                                                                                                                                                                                                                                                                                                                                                                                                                                                                                                                                                                                                                                                                                                                                                                                                                                                                                                                                                                                                                                                                                                                                                                                                                                                                                                                                                                                                                                                                                                                                                                                                                                                                                                                                                                                                                                                                                                                                                                                                                                                                                                                                                                                                                                                                                                                                                                                                                                                                                                                                                                                                                                                                                                                                                                                                                                                                                                                                                                                                                                                                                                                                                                                                                                                                                                                                                                                                                                                                                                                                                                                                                                                                                                                                                                                                                                                                                                                                                                                                                                                                                                                                                                                                                                                                                                                                                                                                                                                                                                                                                                                                                                                                                                                                                                                                                                                                                                                                                                                                                                                                                                                                                                                                                                                                                                                                                                                                                                                                                                                                                                                                                                                                                                                                                                                                                                                                                                                                                                                                                                                                                                                                                                                                                                                                                                                                                                                                                                                                                                                                                                                                                                                                                                                                                                                   |                                                                                                                                                                                                                                                                                                                                                                                                                                                                                                                                                                                                                                                                                                                                                                                                                                                                                                                                                                                                                                                                                                                                                                                                                                                                                                                                                                                                                                                                                                                                                                                                                                                                                                                                                                                                                                                                                                                                                                                                                                                                                                                                                                                                                                                                                                                                                                                                                                                                                                                                                                                                                                                                                                                                                                                                                                                                                                                                                                                                                                                                                                                                                                                                                                                                                                                                                                                                                                                                                                                                                                                                                                                                                                                                                                                                                                                                                                                                                                                                                                                                                                                                                                                                                                                                                                                                                                                                                                                                                                                                                                                                                                                                                                                                                                                                                                                                                                                                                                                                                                                                                                                                                                                                                                                                                                                                                                                                                                                                                                                                                                                                                                                                                                                                                                                                                                                                                                                                                                                                                                                                                                                                                                                                                                                                                                                                                                                                                                                                                                                                                                                                                                                                                                                                                                                                                                                                                                                                                                                                                                                                                                                                                                                                                                                                                                                                                                                                                                                                                                                                                                                                                                                                                                                                                                                                                                                                                                                                                                                                                                                                                                                                                                                                                                                                                                                                                                                                                                                                                                                                                                                                                                                                                                                                                                                                                                                                                                                                                                                                                                                                                                                                                                                                                                                                                                                                                                                                                                                                                                                                                                                                                                                                                                                                                                                                                                                                                                                                                                                                                                                                                                                                                                                                                                                                                                                                                                                                                                                                                                                                                                                                                                                                                                                                                                                                                                                                                                                                                                                                                                                                                                                                                                                                                                                                                                                                                                                                                                                                                                                                                                                                                                                                                                                                                                                                                                                                                                                                                                                                                                                                                                                                                                                                                                                                                                                                                                                                                                                                                                                                                                                                                                                                                                                                                                                                                                                                                                                                                                                                                                                                                                                                                                                                                                                                                                                                                                                                                                                                                                                                                                                                                                                                                                                                                                                                                                                                                                                                                                                                                                                                                                                                                                                                                                                                                                                                                                                                                                                                                                                                                                                                                                                                                                                                                                                                                                                                                                                                                                                                                                                                                                                                                                                                                                                                                                                                                                                                                                                                                                                                                                                                                                                                                                                                                                                                                                                                                                                                                                                                                                                                                                                                                                                                                                                                                                                                                                                                                                                                                                                                                                                                                                                                                                                                                                                                                                                                                                                                                                                                                                                                                                                                                                                                                                                                                                                                                                                                                                                                                                                                                                                                                                                                                                                                                                                                                                                                                                                                                                                                                                                                                                                                                                                                                                                                    | 8.2%                                                                                                                                                                                                                                                                                                                                                                                                                                                                                                                                                                                                                                                                                                                                                                                                                                                                                                                                                                                                                                                                                                                                                                                                                                                                                                                                                                                                                                                                                                                                                                                                                                                                                                                                                                                                                                                                                                                                                                                                                                                                                                                                                                                                                                                                                                                                                                                                                                                                                                                                                                                                                                                                                                                                                                                                                                                                                                                                                                                                                                                                                                                                                                                                                                                                                                                                                                                                                                                                                                                                                                                                                                                                                                                                                                                                                                                                                                                                                                                                                                                                                                                                                                                                                                                                                                                                                                                                                                                                                                                                                                                                                                                                                                                                                                                                                                                                                                                                                                                                                                                                                                                                                                                                                                                                                                                                                                                                                                                                                                                                                                                                                                                                                                                                                                                                                                                                                                                                                                                                                                                                                                                                                                                                                                                                                                                                                                                                                                                                                                                                                                                                                                                                                                                                                                                                                                                                                                                                                                                                                                                                                                                                                                                                                                                                                                                                                                                                                                                                                                                                                                                                                                                                                                                                                                                                                                                                                                                                                                                                                                                                                                                                                                                                                                                                                                                                                                                                                                                                                                                                                                                                                                                                                                                                                                                                                                                                                                                                                                                                                                                                                                                                                                                                                                                                                                                                                                                                                                                                                                                                                                                                                                                                                                                                                                                                                                                                                                                                                                                                                                                                                                                                                                                                                                                                                                                                                                                                                                                                                                                                                                                                                                                                                                                                                                                                                                                                                                                                                                                                                                                                                                                                                                                                                                                                                                                                                                                                                                                                                                                                                                                                                                                                                                                                                                                                                                                                                                                                                                                                                                                                                                                                                                                                                                                                                                                                                                                                                                                                                                                                                                                                                                                                                                                                                                                                                                                                                                                                                                                                                                                                                                                                                                                                                                                                                                                                                                                                                                                                                                                                                                                                                                                                                                                                                                                                                                                                                                                                                                                                                                                                                                                                                                                                                                                                                                                                                                                                                                                                                                                                                                                                                                                                                                                                                                                                                                                                                                                                                                                                                                                                                                                                                                                                                                                                                                                                                                                                                                                                                                                                                                                                                                                                                                                                                                                                                                                                                                                                                                                                                                                                                                                                                                                                                                                                                                                                                                                                                                                                                                                                                                                                                                                                                                                                                                                                                                                                                                                                                                                                                                                                                                                                                                                                                                                                                                                                                                                                                                                                                                                                                                                                                                                                    |                                                                                                                                                                                                                                                                                                                                                                                                                                                                                                                                                                                |                                                                                                                                                                                                                                                                                                                                                                                                                                                                                                                                                                                                                                                                                                                                                                                                                                                                                                                                                                                    |                                                                                                                                                                                                                                                                                                                                                                                                                                                                                                                                                                                                                                                                                                                                                                                                                                                                                                                                                                                                                                                                                                                                                                                                                                                                                                                                                                                                                                                                                                                                                                                                                                                                                                                                                                                                                                                                                                                                                                                                                                                                                                                                                                                                                                                                                                                                                                                                                                                                                                                                                                                                                                                                                                                                                                                                                                                                                                                                                                                                                                                                                                                                                                                                                                                                                                                                                                                                                                                                                                                                                                                                                                                                                                                                                                                                                                                                                                                                                                                                                                                                                                                                                                                                                                                                                                                                                                                                                                                                                                                                                           |                                                                                                                                                                                                                                                                                                                                                                                                                                                                                                                                                                                                                                                                                                                                                                                                                                                                                                                                                                                                                                                                                                                                                                                                                                                                                                                                                                                                                                                                                                                                                                                                                                                                                                                                                                                                                                                                                                                                                                                                                                                                                                                                                                                                                                                                                                                                                                                                                                                                                                                                                                                                                                                                                                                                                                                                                                                                                                                                                                                             |                                                                                                                                                                                                                                                                                                                                                                                                                                                                                                                                                                                                                                                                                                                                                                 |                                                                                                                                                                                                                                                                                                                                                                                                                                                                                                                                                                                                                                                                                                                                                                                                                                                                                                                                                        | 3.8%                                                                                                                                                                              | 0                                                                                                                                                                                                                                                                                                                                                                                                                                                                                                                                                                                                                                                                                                                                                    | 1                                                                                                                                                                                                                                                                                                                                                                                                                                                                                                                                                                                                                                                                                                                         |                                                                                                                                                                                                                                                                                                                                                                                                                                                                                                                                                                                                                                                                                                                                                             |                                                                                                                                                                                                                                                                                                                                                                                                                                                                                                                                                                                                                                                                                                                                                             |                                                                                                                                                                                                                                                                                                                                                                                                                                                                                                                                                                                                                                           |                                                                                                                                                                                                                                                                                                                                                                                                                                                                                                                                                                                                                                                                                               | 3.2%                                                                                                                                                                                                                                                                                                                                                                                                                                                                                                                                                                                                                                                                                                                                                                                                                                                                                                                                          |                                                                                                                                                                                                                                                                                                                                                                                                                                                                                                                                                                                                                                                                                                              |                                                                                                                                                                                                                                                                                                                                                                                                                                                                                                                                                                                                                                                                                                                                                             |                                                                                                                                                                                                                                                                                                                                                                                                                                                                                                                                                                                                                                                                                                                                                                                                                                                                                                                                                                                                                                                                                                                                                                                                                                                                                                                                                                                                                                                                                                                                                                                                                                                                                                                                                                                                                                                                                                                                                                                                                                                                                                                                                                                                                                                                                                                                                                                                                                                                                                                                                                                                                                                                                                                                                                                                                                                                                                                                                                                                                                                                                                                                                                                                                                                                                                                                                                                                                                                                                                                                                                                                                                                                                                                                                                                                                                                                                                                                                                                                                                                                                                                                                                                             |                                                                                                                                                                                                                                                                                                                                                                                                                                                                                                                                                                                                                                                       |                                                                                                                                                                                                                                                                                                                                                                                                                                                                                                                                                                                                                                                                                                                                                             |                                                                                                                                                                                                                                                                                                                                                                                                                                                                                                                                                                                                                                                                                                                                                                                                                                                                                                                                                                                                                                                                                                                                                                                                                                                                                                                                                                                                                                                                                                                                                                                                                                                                                                                                                                                                                                                                                                                                                                                                                                                                                                        |
|                 |                                 |                                                                                                                                                                                    |                                                                                                                                                                                                                                                                                                                                                                                                                                                                                                                                                                                                                                                                                                                                                                                                                                                                                                                                                                                                                                                                                                                                                                                                                                                                                                                                                                                                                                                                                                                                                                                                                                                                                                                                                                                                                                                                                                                                                                                                                                                                                                                                                                                                                                                                                                                                                                                                                                                                                                                                                                                                                                                                                                                                                                                                                                                                                                                                                                                                                                                                                                                                                                                                                                                                                                                                                                                                                                                                                                                                                                                                                                                                                                                                                                                                                                                                                                                                                                                                                                                                                                                                                                                                                                                                                                                                                                                                                                                                                                                                                                                                                                                                                                                                                                                                                                                                                                                                                                                                                                                                                                                                                                                                                                                                                                                                                                                                                                                                                                                                                                                                                                                                                                                                                                                                                                                                                                                                                                                                                                                                                                                                                                                                                                                                                                                                                                                                                                                                                                                                                                                                                                                                                                                                                                                                                                                                                                                                                                                                                                                                                                                                                                                                                                                                                                                                                                                                                                                                                                                                                                                                                                                                                                                                                                                                                                                                                                                                                                                                                                                                                                                                                                                                                                                                                                                                                                                                                                                                                                                                                                                                                                                                                                                                                                                                                                                                                                                                                                                                                                                                                                                                                                                                                                                                                                                                                                                                                                                                                                                                                                                                                                                                                                                                                                                                                                                                                                                                                                                                                                                                                                                                                                                                                                                                                                                                                                                                                                                                                                                                                                                                                                                                                                                                                                                                                                                                                                                                                                                                                                                                                                                                                                                                                                                                                                                                                                                                                                                                                                                                                                                                                                                                                                                                                                                                                                                                                                                                                                                                                                                                                                                                                                                                                                                                                                                                                                                                                                                                                                                                                                                                                                                                                                                                                                                                                                                                                                                                                                                                                                                                                                                                                                                                                                                                                                                                                                                                                                                                                                                                                                                                                                                                                                                                                                                                                                                                                                                                                                                                                                                                                                                                                                                                                                                                                                                                                                                                                                                                                                                                                                                                                                                                                                                                                                                                                                                                                                                                                                                                                                                                                                                                                                                                                                                                                                                                                                                                                                                                                                                                                                                                                                                                                                                                                                                                                                                                                                                                                                                                                                                                                                                                                                                                                                                                                                                                                                                                                                                                                                                                                                                                                                                                                                                                                                                                                                                                                                                                                                                                                                                                                                                                                                                                                                                                                                                                                                                                                                                                                                                                                                                                                                                                                                                                                                                                                                                                                                                                                                                                                                                                                                                                                                                                                                                                                                                                                                                                                                                                                                                                                                                                                                                                                                                                                                                                                                                                                                                                                                                                                                                                                                                                                                                                                                                                                                                                                                                                                                                                                                                                                                                                                                                                                                                                                                                                                                                                                                                                                                                                                                                                                                                                                                                                                                                                                                                                                                                                                                                                                                                                                                                                                                                                                                                                                                                                                                                                                                                                                                                                                                                                                                                                                                                                                                                                                                                                                                                                                                                                                                                                                                                                                                                                                                                                                                                                                                                                                                                                                                                                                                                                                                                                                                                                                                                                                                                                                                                                                                                                                                                                                                                                                                                                                                                                                                                                                                                                                                                                                                                                                                                                                                                                                                                                                                                                                                                                                                                                                                                                                                                                                                                                                                                                                                                                                                                                                                                                                                                                                                                                                                                                                                                                                                                                                                                                                                                                                                                                                                                                                                                                                                                                                                                                                                                                                                                                                                                                                                                                                                                                                                                                                                                                                                                                                                                                                                                                                                                                                                                                                                                                                                                                                                                                                                                                                                                                                                                                                                                                                                                                                                                                                                                   |                                                                                                                                                                                                                                                                                                                                  |                                                                                                                                                                                                                                                                                                                                                                                                             |                                                                                                                                                                                                                                                                                                                                                                                                                                                                                                               |                                                                                                                                                                                                                                                                                                                                                                                                                                                                                                                                                                                 |                                                                                                                                                                                                                                                                                                                                                                                                                                                                                                                                                                                                                                                                                                                                                                                                                                                                                                                                                                                                                                                                                                                                                                                                                                                                                                                                                                                                                                                                                                                                                                                                                                                                                                                                                                                                                                                                                                                                                                                                                                                                                                                                                                                                                                                                                                                                                                                                                                                                                                                                                                                                                                                                                                                                                                                                                                                                                                                                                                                                                                                                                                                                                                                                                                                                                                                                                                                                                                                                                                                                                                                                                                                                                                                                                                                                                                                                                                                                                                                                                                                                                                                                                                                                                                                                                                                                                                                                                                                                                                                                                                                                                                                                                                                                                                                                                                                                                                                                                                                                                                                                                                                                                                                                                                                                                                                                                                                                                                                                                                                                                                                                                                                                                                                                                                                                                                                                                                                                                                                                                                                                                                                                                                                                                                                                                                                                                                                                                                                                                                                                                                                                                                                                                                                                                                                                                                                                                                                                                                                                                                                                                                                                                                                                                                                                                                                                                                                                                                                                                                                                                                                                                                                                                                                                                                                                                                                                                                                                                                                                                                                                                                                                                                                                                                                                                                                                                                                                                                                                                                                                                                                                                                                                                                                                                                                                                                                                                                                                                                                                                                                                                                                                                                                                                                                                                                                                                                                                                                                                                                                                                                                                                                                                                                                                                                                                                                                                                                                                                                                                                                                                                                                                                                                                                                                                                                                                                                                                                                                                                                                                                                                                                                                                                                                                                                                                                                                                                                                                                                                                                                                                                                                                                                                                                                                                                                                                                                                                                                                                                                                                                                                                                                                                                                                                                                                                                                                                                                                                                                                                                                                                                                                                                                                                                                                                                                                                                                                                                                                                                                                                                                                                                                                                                                                                                                                                                                                                                                                                                                                                                                                                                                                                                                                                                                                                                                                                                                                                                                                                                                                                                                                                                                                                                                                                                                                                                                                                                                                                                                                                                                                                                                                                                                                                                                                                                                                                                                                                                                                                                                                                                                                                                                                                                                                                                                                                                                                                                                                                                                                                                                                                                                                                                                                                                                                                                                                                                                                                                                                                                                                                                                                                                                                                                                                                                                                                                                                                                                                                                                                                                                                                                                                                                                                                                                                                                                                                                                                                                                                                                                                                                                                                                                                                                                                                                                                                                                                                                                                                                                                                                                                                                                                                                                                                                                                                                                                                                                                                                                                                                                                                                                                                                                                                                                                                                                                                                                                                                                                                                                                                                                                                                                                                                                                                                                                                                                                                                                                                                                                                                                                                                                                                                                                                                                                                                                                                                                                                                                                                                                                                                                                                                                                                                                                                                                                                                                                                                                                                                                                                                                                                                                                                                                                                                                                                                                                                                                                                                                                                                                                                                                                                                                                                                                                                                                                                                                                                                                                                                                                                                                                                                                                                                                                                                                                                                                                                                                                                                                                                                                                                                                                                                                                                                                                                                                                                                                                                                                                                                                                                                                                                                                                                                                                                                                                                                                                                                                                                                                                                                                                                                                                                                                                                                                                                                                                                                                                                                                                                                                                                                                                                                                                                                                                                                                                                                                                                                                                                                                                                                                                                                                                                                                                                                                   |                                                                                                                                                                                                                                                                                                                                                                                                                                                                                                                                                                                                                                  |                                                                                                                                                                                                                                                                                                                                                                                                                                                                                                                                                                                                                                              |                                                                                                                                                                                                                                                                                                                                                                                                                                                                                                                                                                                                                                                                           |                                                                                                                                                                                                                                                                                                                                                                                                                                                                                                                                                                                                                          |                                                                                                                                                                                                                                                                                                                                                                                                                                                                                                                                                                                                                                                                                                                                                                                                                       |                                                                                                                                                                                                                                                                                                                                                                                                                                                                                                                                                                                                                                                                                                                                                                                                                                                                                                                                                                                                                                                                                                                                                                                                                                                                                                                                                                                                                                                                                                                                                                                                                                                                                                                                                                                                                                                                                                                                                                                                                                                                                                                                                                                                                                                                                                                                                                                                                                                                                                                                                                                                                                                                                                                                                                                                                                                                                                                                                                                                                                                                                                                                                                                                                                                                                                                                                                                                                                                                                                                                                                                                                                                                                                                                                                                                                                                                                                                                                                                                                                                                                                                                                                                                                                                                                                                                                                                                                                                                                                                                                                                                                                                                                                                                                                                                                                                                                                                                                                                                                                                                                                                                                                                                                                                                                                                                                                                                                                                                                                                                                                                                                                                                                                                                                                                                                                                                                                                                                                                                                                                                                                                                                                                                                                                                                                                                                                                                                                                                                                                                                                                                                                                                                                                                                                                                                                                                                                                                                                                                                                                                                                                                                                                                                                                                                                                                                                                                                                                                                                                                                                                                                                                                                                                                                                                                                                                                                                                                                                                                                                                                                                                                                                                                                                                                                                                                                                                                                                                                                                                                                                                                                                                                                                                                                                                                                                                                                                                                                                                                                                                                                                                                                                                                                                                                                                                                                                                                                                                                                                                                                                                                                                                                                                                                                                                                                                                                                                                                                                                                                                                                                                                                                                                                                                                                                                                                                                                                                                                                                                                                                                                                                                                                                                                                                                                                                                                                                                                                                                                                                                                                                                                                                                                                                                                                                                                                                                                                                                                                                                                                                                                                                                                                                                                                                                                                                                                                                                                                                                                                                                                                                                                                                                                                                                                                                                                                                                                                                                                                                                                                                                                                                                                                                                                                                                                                                                                                                                                                                                                                                                                                                                                                                                                                                                                                                                                                                                                                                                                                                                                                                                                                                                                                                                                                                                                                                                                                                                                                                                                                                                                                                                                                                                                                                                                                                                                                                                                                                                                                                                                                                                                                                                                                                                                                                                                                                                                                                                                                                                                                                                                                                                                                                                                                                                                                                                                                                                                                                                                                                                                                                                                                                                                                                                                                                                                                                                                                                                                                                                                                                                                                                                                                                                                                                                                                                                                                                                                                                                                                                                                                                                                                                                                                                                                                                                                                                                                                                                                                                                                                                                                                                                                                                                                                                                                                                                                                                                                                                                                                                                                                                                                                                                                                                                                                                                                                                                                                                                                                                                                                                                                                                                                                                                                                                                                                                                                                                                                                                                                                                                                                                                                                                                                                                                                                                                                                                                                                                                                                                                                                                                                   |                                                                                                                                                                                                                                                                                                                                                                                                                                                                                                                                                                                                                                                                                                                                                                                                                                                                                                                                                                                                                                                                                                                                                                                                                                                                                                                                                                                                                                                                                                                                                                                                                                                                                                                                                                                                                                                                                                                                                                                                                                                                                                                                                                                                                                                                                                                                                                                                                                                                                                                                                                                                                                                                                                                                                                                                                                                                                                                                                                                                                                                                                                                                                                                                                                                                                                                                                                                                                                                                                                                                                                                                                                                                                                                                                                                                                                                                                                                                                                                                                                                                                                                                                                                                                                                                                                                                                                                                                                                                                                                                                                                                                                                                                                                                                                                                                                                                                                                                                                                                                                                                                                                                                                                                                                                                                                                                                                                                                                                                                                                                                                                                                                                                                                                                                                                                                                                                                                                                                                                                                                                                                                                                                                                                                                                                                                                                                                                                                                                                                                                                                                                                                                                                                                                                                                                                                                                                                                                                                                                                                                                                                                                                                                                                                                                                                                                                                                                                                                                                                                                                                                                                                                                                                                                                                                                                                                                                                                                                                                                                                                                                                                                                                                                                                                                                                                                                                                                                                                                                                                                                                                                                                                                                                                                                                                                                                                                                                                                                                                                                                                                                                                                                                                                                                                                                                                                                                                                                                                                                                                                                                                                                                                                                                                                                                                                                                                                                                                                                                                                                                                                                                                                                                                                                                                                                                                                                                                                                                                                                                                                                                                                                                                                                                                                                                                                                                                                                                                                                                                                                                                                                                                                                                                                                                                                                                                                                                                                                                                                                                                                                                                                                                                                                                                                                                                                                                                                                                                                                                                                                                                                                                                                                                                                                                                                                                                                                                                                                                                                                                                                                                                                                                                                                                                                                                                                                                                                                                                                                                                                                                                                                                                                                                                                                                                                                                                                                                                                                                                                                                                                                                                                                                                                                                                                                                                                                                                                                                                                                                                                                                                                                                                                                                                                                                                                                                                                                                                                                                                                                                                                                                                                                                                                                                                                                                                                                                                                                                                                                                                                                                                                                                                                                                                                                                                                                                                                                                                                                                                                                                                                                                                                                                                                                                                                                                                                                                                                                                                                                                                                                                                                                                                                                                                                                                                                                                                                                                                                                                                                                                                                                                                                                                                                                                                                                                                                                                                                                                                                                                                                                                                                                                                                                                                                                                                                                                                                                                                                                                                                                                                                                                                                                                                                                                                                                                                                                                                                                                                                                                                                                                                                                                                                                                                                                                                                                    |                                                                                                                                                                                                                                                                                                                                                                                                                                                                                                                                                                                                                                                                                                                                                                                                                                                                                                                                                                                                                                                                                                                                                                                                                                                                                                                                                                                                                                                                                                                                                                                                                                                                                                                                                                                                                                                                                                                                                                                                                                                                                                                                                                                                                                                                                                                                                                                                                                                                                                                                                                                                                                                                                                                                                                                                                                                                                                                                                                                                                                                                                                                                                                                                                                                                                                                                                                                                                                                                                                                                                                                                                                                                                                                                                                                                                                                                                                                                                                                                                                                                                                                                                                                                                                                                                                                                                                                                                                                                                                                                                                                                                                                                                                                                                                                                                                                                                                                                                                                                                                                                                                                                                                                                                                                                                                                                                                                                                                                                                                                                                                                                                                                                                                                                                                                                                                                                                                                                                                                                                                                                                                                                                                                                                                                                                                                                                                                                                                                                                                                                                                                                                                                                                                                                                                                                                                                                                                                                                                                                                                                                                                                                                                                                                                                                                                                                                                                                                                                                                                                                                                                                                                                                                                                                                                                                                                                                                                                                                                                                                                                                                                                                                                                                                                                                                                                                                                                                                                                                                                                                                                                                                                                                                                                                                                                                                                                                                                                                                                                                                                                                                                                                                                                                                                                                                                                                                                                                                                                                                                                                                                                                                                                                                                                                                                                                                                                                                                                                                                                                                                                                                                                                                                                                                                                                                                                                                                                                                                                                                                                                                                                                                                                                                                                                                                                                                                                                                                                                                                                                                                                                                                                                                                                                                                                                                                                                                                                                                                                                                                                                                                                                                                                                                                                                                                                                                                                                                                                                                                                                                                                                                                                                                                                                                                                                                                                                                                                                                                                                                                                                                                                                                                                                                                                                                                                                                                                                                                                                                                                                                                                                                                                                                                                                                                                                                                                                                                                                                                                                                                                                                                                                                                                                                                                                                                                                                                                                                                                                                                                                                                                                                                                                                                                                                                                                                                                                                                                                                                                                                                                                                                                                                                                                                                                                                                                                                                                                                                                                                                                                                                                                                                                                                                                                                                                                                                                                                                                                                                                                                                                                                                                                                                                                                                                                                                                                                                                                                                                                                                                                                                                                                                                                                                                                                                                                                                                                                                                                                                                                                                                                                                                                                                                                                                                                                                                                                                                                                                                                                                                                                                                                                                                                                                                                                                                                                                                                                                                                                                                                                                                                                                                                                                                                         |                                                                                                                                                                                                                                                                                                                                                                                                                                                                                                                                                                                |                                                                                                                                                                                                                                                                                                                                                                                                                                                                                                                                                                                                                                                                                                                                                                                                                                                                                                                                                                                    |                                                                                                                                                                                                                                                                                                                                                                                                                                                                                                                                                                                                                                                                                                                                                                                                                                                                                                                                                                                                                                                                                                                                                                                                                                                                                                                                                                                                                                                                                                                                                                                                                                                                                                                                                                                                                                                                                                                                                                                                                                                                                                                                                                                                                                                                                                                                                                                                                                                                                                                                                                                                                                                                                                                                                                                                                                                                                                                                                                                                                                                                                                                                                                                                                                                                                                                                                                                                                                                                                                                                                                                                                                                                                                                                                                                                                                                                                                                                                                                                                                                                                                                                                                                                                                                                                                                                                                                                                                                                                                                                                           |                                                                                                                                                                                                                                                                                                                                                                                                                                                                                                                                                                                                                                                                                                                                                                                                                                                                                                                                                                                                                                                                                                                                                                                                                                                                                                                                                                                                                                                                                                                                                                                                                                                                                                                                                                                                                                                                                                                                                                                                                                                                                                                                                                                                                                                                                                                                                                                                                                                                                                                                                                                                                                                                                                                                                                                                                                                                                                                                                                                             |                                                                                                                                                                                                                                                                                                                                                                                                                                                                                                                                                                                                                                                                                                                                                                 |                                                                                                                                                                                                                                                                                                                                                                                                                                                                                                                                                                                                                                                                                                                                                                                                                                                                                                                                                        |                                                                                                                                                                                   |                                                                                                                                                                                                                                                                                                                                                                                                                                                                                                                                                                                                                                                                                                                                                      |                                                                                                                                                                                                                                                                                                                                                                                                                                                                                                                                                                                                                                                                                                                           |                                                                                                                                                                                                                                                                                                                                                                                                                                                                                                                                                                                                                                                                                                                                                             |                                                                                                                                                                                                                                                                                                                                                                                                                                                                                                                                                                                                                                                                                                                                                             |                                                                                                                                                                                                                                                                                                                                                                                                                                                                                                                                                                                                                                           |                                                                                                                                                                                                                                                                                                                                                                                                                                                                                                                                                                                                                                                                                               |                                                                                                                                                                                                                                                                                                                                                                                                                                                                                                                                                                                                                                                                                                                                                                                                                                                                                                                                               |                                                                                                                                                                                                                                                                                                                                                                                                                                                                                                                                                                                                                                                                                                              |                                                                                                                                                                                                                                                                                                                                                                                                                                                                                                                                                                                                                                                                                                                                                             |                                                                                                                                                                                                                                                                                                                                                                                                                                                                                                                                                                                                                                                                                                                                                                                                                                                                                                                                                                                                                                                                                                                                                                                                                                                                                                                                                                                                                                                                                                                                                                                                                                                                                                                                                                                                                                                                                                                                                                                                                                                                                                                                                                                                                                                                                                                                                                                                                                                                                                                                                                                                                                                                                                                                                                                                                                                                                                                                                                                                                                                                                                                                                                                                                                                                                                                                                                                                                                                                                                                                                                                                                                                                                                                                                                                                                                                                                                                                                                                                                                                                                                                                                                                             |                                                                                                                                                                                                                                                                                                                                                                                                                                                                                                                                                                                                                                                       |                                                                                                                                                                                                                                                                                                                                                                                                                                                                                                                                                                                                                                                                                                                                                             |                                                                                                                                                                                                                                                                                                                                                                                                                                                                                                                                                                                                                                                                                                                                                                                                                                                                                                                                                                                                                                                                                                                                                                                                                                                                                                                                                                                                                                                                                                                                                                                                                                                                                                                                                                                                                                                                                                                                                                                                                                                                                                        |
|                 |                                 |                                                                                                                                                                                    |                                                                                                                                                                                                                                                                                                                                                                                                                                                                                                                                                                                                                                                                                                                                                                                                                                                                                                                                                                                                                                                                                                                                                                                                                                                                                                                                                                                                                                                                                                                                                                                                                                                                                                                                                                                                                                                                                                                                                                                                                                                                                                                                                                                                                                                                                                                                                                                                                                                                                                                                                                                                                                                                                                                                                                                                                                                                                                                                                                                                                                                                                                                                                                                                                                                                                                                                                                                                                                                                                                                                                                                                                                                                                                                                                                                                                                                                                                                                                                                                                                                                                                                                                                                                                                                                                                                                                                                                                                                                                                                                                                                                                                                                                                                                                                                                                                                                                                                                                                                                                                                                                                                                                                                                                                                                                                                                                                                                                                                                                                                                                                                                                                                                                                                                                                                                                                                                                                                                                                                                                                                                                                                                                                                                                                                                                                                                                                                                                                                                                                                                                                                                                                                                                                                                                                                                                                                                                                                                                                                                                                                                                                                                                                                                                                                                                                                                                                                                                                                                                                                                                                                                                                                                                                                                                                                                                                                                                                                                                                                                                                                                                                                                                                                                                                                                                                                                                                                                                                                                                                                                                                                                                                                                                                                                                                                                                                                                                                                                                                                                                                                                                                                                                                                                                                                                                                                                                                                                                                                                                                                                                                                                                                                                                                                                                                                                                                                                                                                                                                                                                                                                                                                                                                                                                                                                                                                                                                                                                                                                                                                                                                                                                                                                                                                                                                                                                                                                                                                                                                                                                                                                                                                                                                                                                                                                                                                                                                                                                                                                                                                                                                                                                                                                                                                                                                                                                                                                                                                                                                                                                                                                                                                                                                                                                                                                                                                                                                                                                                                                                                                                                                                                                                                                                                                                                                                                                                                                                                                                                                                                                                                                                                                                                                                                                                                                                                                                                                                                                                                                                                                                                                                                                                                                                                                                                                                                                                                                                                                                                                                                                                                                                                                                                                                                                                                                                                                                                                                                                                                                                                                                                                                                                                                                                                                                                                                                                                                                                                                                                                                                                                                                                                                                                                                                                                                                                                                                                                                                                                                                                                                                                                                                                                                                                                                                                                                                                                                                                                                                                                                                                                                                                                                                                                                                                                                                                                                                                                                                                                                                                                                                                                                                                                                                                                                                                                                                                                                                                                                                                                                                                                                                                                                                                                                                                                                                                                                                                                                                                                                                                                                                                                                                                                                                                                                                                                                                                                                                                                                                                                                                                                                                                                                                                                                                                                                                                                                                                                                                                                                                                                                                                                                                                                                                                                                                                                                                                                                                                                                                                                                                                                                                                                                                                                                                                                                                                                                                                                                                                                                                                                                                                                                                                                                                                                                                                                                                                                                                                                                                                                                                                                                                                                                                                                                                                                                                                                                                                                                                                                                                                                                                                                                                                                                                                                                                                                                                                                                                                                                                                                                                                                                                                                                                                                                                                                                                                                                                                                                                                                                                                                                                                                                                                                                                                                                                                                                                                                                                                                                                                                                                                                                                                                                                                                                                                                                                                                                                                                                                                                                                                                                                                                                                                                                                                                                                                                                                                                                                                                                                                                                                                                                                                                                                                                                                                                                                                                                                                                                                                                                                                                                                                                                                                                                                                                                                                                                                                                                                                                                                                                                                                                                                                                                                                                                                                                                                                                                                                                                                                                                                                                                                                                                                                                                                                                                                                                                                                                                                                                                                                                                                                                                                                                                                                                                                                                                                                                                                                                                                                                                                                                                                                                                                                                                                                                                                                                                                                                                                                                                                                                                                                                                                                                                   |                                                                                                                                                                                                                                                                                                                                  |                                                                                                                                                                                                                                                                                                                                                                                                             |                                                                                                                                                                                                                                                                                                                                                                                                                                                                                                               |                                                                                                                                                                                                                                                                                                                                                                                                                                                                                                                                                                                 |                                                                                                                                                                                                                                                                                                                                                                                                                                                                                                                                                                                                                                                                                                                                                                                                                                                                                                                                                                                                                                                                                                                                                                                                                                                                                                                                                                                                                                                                                                                                                                                                                                                                                                                                                                                                                                                                                                                                                                                                                                                                                                                                                                                                                                                                                                                                                                                                                                                                                                                                                                                                                                                                                                                                                                                                                                                                                                                                                                                                                                                                                                                                                                                                                                                                                                                                                                                                                                                                                                                                                                                                                                                                                                                                                                                                                                                                                                                                                                                                                                                                                                                                                                                                                                                                                                                                                                                                                                                                                                                                                                                                                                                                                                                                                                                                                                                                                                                                                                                                                                                                                                                                                                                                                                                                                                                                                                                                                                                                                                                                                                                                                                                                                                                                                                                                                                                                                                                                                                                                                                                                                                                                                                                                                                                                                                                                                                                                                                                                                                                                                                                                                                                                                                                                                                                                                                                                                                                                                                                                                                                                                                                                                                                                                                                                                                                                                                                                                                                                                                                                                                                                                                                                                                                                                                                                                                                                                                                                                                                                                                                                                                                                                                                                                                                                                                                                                                                                                                                                                                                                                                                                                                                                                                                                                                                                                                                                                                                                                                                                                                                                                                                                                                                                                                                                                                                                                                                                                                                                                                                                                                                                                                                                                                                                                                                                                                                                                                                                                                                                                                                                                                                                                                                                                                                                                                                                                                                                                                                                                                                                                                                                                                                                                                                                                                                                                                                                                                                                                                                                                                                                                                                                                                                                                                                                                                                                                                                                                                                                                                                                                                                                                                                                                                                                                                                                                                                                                                                                                                                                                                                                                                                                                                                                                                                                                                                                                                                                                                                                                                                                                                                                                                                                                                                                                                                                                                                                                                                                                                                                                                                                                                                                                                                                                                                                                                                                                                                                                                                                                                                                                                                                                                                                                                                                                                                                                                                                                                                                                                                                                                                                                                                                                                                                                                                                                                                                                                                                                                                                                                                                                                                                                                                                                                                                                                                                                                                                                                                                                                                                                                                                                                                                                                                                                                                                                                                                                                                                                                                                                                                                                                                                                                                                                                                                                                                                                                                                                                                                                                                                                                                                                                                                                                                                                                                                                                                                                                                                                                                                                                                                                                                                                                                                                                                                                                                                                                                                                                                                                                                                                                                                                                                                                                                                                                                                                                                                                                                                                                                                                                                                                                                                                                                                                                                                                                                                                                                                                                                                                                                                                                                                                                                                                                                                                                                                                                                                                                                                                                                                                                                                                                                                                                                                                                                                                                                                                                                                                                                                                                                                                                                                                                                                                                                                                                                                                                                                                                                                                                                                                                                                                                                                                                                                                                                                                                                                                                                                                                                                                                                                                                                                                                                                                                                                                                                                                                                                                                                                                                                                                                                                                                                                                                                                                                                                                                                                                                                                                                                                                                                                                                                                                                                                                                                                                                                                                                                                                                                                                                                                                                                                                                                                                                                                                                                                                                                                                                                                                                                                                                                                                                                                                                                                                                                                                                                                                                                                                                                                                                                                                                                                                                                                                                                                                                                                                                                                                                                                                                                                                                                                                                                                                                                                                                   |                                                                                                                                                                                                                                                                                                                                                                                                                                                                                                                                                                                                                                  |                                                                                                                                                                                                                                                                                                                                                                                                                                                                                                                                                                                                                                              |                                                                                                                                                                                                                                                                                                                                                                                                                                                                                                                                                                                                                                                                           |                                                                                                                                                                                                                                                                                                                                                                                                                                                                                                                                                                                                                          |                                                                                                                                                                                                                                                                                                                                                                                                                                                                                                                                                                                                                                                                                                                                                                                                                       |                                                                                                                                                                                                                                                                                                                                                                                                                                                                                                                                                                                                                                                                                                                                                                                                                                                                                                                                                                                                                                                                                                                                                                                                                                                                                                                                                                                                                                                                                                                                                                                                                                                                                                                                                                                                                                                                                                                                                                                                                                                                                                                                                                                                                                                                                                                                                                                                                                                                                                                                                                                                                                                                                                                                                                                                                                                                                                                                                                                                                                                                                                                                                                                                                                                                                                                                                                                                                                                                                                                                                                                                                                                                                                                                                                                                                                                                                                                                                                                                                                                                                                                                                                                                                                                                                                                                                                                                                                                                                                                                                                                                                                                                                                                                                                                                                                                                                                                                                                                                                                                                                                                                                                                                                                                                                                                                                                                                                                                                                                                                                                                                                                                                                                                                                                                                                                                                                                                                                                                                                                                                                                                                                                                                                                                                                                                                                                                                                                                                                                                                                                                                                                                                                                                                                                                                                                                                                                                                                                                                                                                                                                                                                                                                                                                                                                                                                                                                                                                                                                                                                                                                                                                                                                                                                                                                                                                                                                                                                                                                                                                                                                                                                                                                                                                                                                                                                                                                                                                                                                                                                                                                                                                                                                                                                                                                                                                                                                                                                                                                                                                                                                                                                                                                                                                                                                                                                                                                                                                                                                                                                                                                                                                                                                                                                                                                                                                                                                                                                                                                                                                                                                                                                                                                                                                                                                                                                                                                                                                                                                                                                                                                                                                                                                                                                                                                                                                                                                                                                                                                                                                                                                                                                                                                                                                                                                                                                                                                                                                                                                                                                                                                                                                                                                                                                                                                                                                                                                                                                                                                                                                                                                                                                                                                                                                                                                                                                                                                                                                                                                                                                                                                                                                                                                                                                                                                                                                                                                                                                                                                                                                                                                                                                                                                                                                                                                                                                                                                                                                                                                                                                                                                                                                                                                                                                                                                                                                                                                                                                                                                                                                                                                                                                                                                                                                                                                                                                                                                                                                                                                                                                                                                                                                                                                                                                                                                                                                                                                                                                                                                                                                                                                                                                                                                                                                                                                                                                                                                                                                                                                                                                                                                                                                                                                                                                                                                                                                                                                                                                                                                                                                                                                                                                                                                                                                                                                                                                                                                                                                                                                                                                                                                                                                                                                                                                                                                                                                                                                                                                                                                                                                                                                                                                                                                                                                                                                                                                                                                                                                                                                                                                                                                                                                                                                                                                                                                                                                                                                                                                                                                                                                                                                                                                                                                                                                                                                                                                                                                                                                                                                                                                                                                                                                                                                                                                                                                                                                                                                                                                                                                                                                   |                                                                                                                                                                                                                                                                                                                                                                                                                                                                                                                                                                                                                                                                                                                                                                                                                                                                                                                                                                                                                                                                                                                                                                                                                                                                                                                                                                                                                                                                                                                                                                                                                                                                                                                                                                                                                                                                                                                                                                                                                                                                                                                                                                                                                                                                                                                                                                                                                                                                                                                                                                                                                                                                                                                                                                                                                                                                                                                                                                                                                                                                                                                                                                                                                                                                                                                                                                                                                                                                                                                                                                                                                                                                                                                                                                                                                                                                                                                                                                                                                                                                                                                                                                                                                                                                                                                                                                                                                                                                                                                                                                                                                                                                                                                                                                                                                                                                                                                                                                                                                                                                                                                                                                                                                                                                                                                                                                                                                                                                                                                                                                                                                                                                                                                                                                                                                                                                                                                                                                                                                                                                                                                                                                                                                                                                                                                                                                                                                                                                                                                                                                                                                                                                                                                                                                                                                                                                                                                                                                                                                                                                                                                                                                                                                                                                                                                                                                                                                                                                                                                                                                                                                                                                                                                                                                                                                                                                                                                                                                                                                                                                                                                                                                                                                                                                                                                                                                                                                                                                                                                                                                                                                                                                                                                                                                                                                                                                                                                                                                                                                                                                                                                                                                                                                                                                                                                                                                                                                                                                                                                                                                                                                                                                                                                                                                                                                                                                                                                                                                                                                                                                                                                                                                                                                                                                                                                                                                                                                                                                                                                                                                                                                                                                                                                                                                                                                                                                                                                                                                                                                                                                                                                                                                                                                                                                                                                                                                                                                                                                                                                                                                                                                                                                                                                                                                                                                                                                                                                                                                                                                                                                                                                                                                                                                                                                                                                                                                                                                                                                                                                                                                                                                                                                                                                                                                                                                                                                                                                                                                                                                                                                                                                                                                                                                                                                                                                                                                                                                                                                                                                                                                                                                                                                                                                                                                                                                                                                                                                                                                                                                                                                                                                                                                                                                                                                                                                                                                                                                                                                                                                                                                                                                                                                                                                                                                                                                                                                                                                                                                                                                                                                                                                                                                                                                                                                                                                                                                                                                                                                                                                                                                                                                                                                                                                                                                                                                                                                                                                                                                                                                                                                                                                                                                                                                                                                                                                                                                                                                                                                                                                                                                                                                                                                                                                                                                                                                                                                                                                                                                                                                                                                                                                                                                                                                                                                                                                                                                                                                                                                                                                                                                                                                                                                                                                                                                                                                                                                                                                                                                                                                                                                                                                                                                                                                                                                    |                                                                                                                                                                                                                                                                                                                                                                                                                                                                                                                                                                                                                                                                                                                                                                                                                                                                                                                                                                                                                                                                                                                                                                                                                                                                                                                                                                                                                                                                                                                                                                                                                                                                                                                                                                                                                                                                                                                                                                                                                                                                                                                                                                                                                                                                                                                                                                                                                                                                                                                                                                                                                                                                                                                                                                                                                                                                                                                                                                                                                                                                                                                                                                                                                                                                                                                                                                                                                                                                                                                                                                                                                                                                                                                                                                                                                                                                                                                                                                                                                                                                                                                                                                                                                                                                                                                                                                                                                                                                                                                                                                                                                                                                                                                                                                                                                                                                                                                                                                                                                                                                                                                                                                                                                                                                                                                                                                                                                                                                                                                                                                                                                                                                                                                                                                                                                                                                                                                                                                                                                                                                                                                                                                                                                                                                                                                                                                                                                                                                                                                                                                                                                                                                                                                                                                                                                                                                                                                                                                                                                                                                                                                                                                                                                                                                                                                                                                                                                                                                                                                                                                                                                                                                                                                                                                                                                                                                                                                                                                                                                                                                                                                                                                                                                                                                                                                                                                                                                                                                                                                                                                                                                                                                                                                                                                                                                                                                                                                                                                                                                                                                                                                                                                                                                                                                                                                                                                                                                                                                                                                                                                                                                                                                                                                                                                                                                                                                                                                                                                                                                                                                                                                                                                                                                                                                                                                                                                                                                                                                                                                                                                                                                                                                                                                                                                                                                                                                                                                                                                                                                                                                                                                                                                                                                                                                                                                                                                                                                                                                                                                                                                                                                                                                                                                                                                                                                                                                                                                                                                                                                                                                                                                                                                                                                                                                                                                                                                                                                                                                                                                                                                                                                                                                                                                                                                                                                                                                                                                                                                                                                                                                                                                                                                                                                                                                                                                                                                                                                                                                                                                                                                                                                                                                                                                                                                                                                                                                                                                                                                                                                                                                                                                                                                                                                                                                                                                                                                                                                                                                                                                                                                                                                                                                                                                                                                                                                                                                                                                                                                                                                                                                                                                                                                                                                                                                                                                                                                                                                                                                                                                                                                                                                                                                                                                                                                                                                                                                                                                                                                                                                                                                                                                                                                                                                                                                                                                                                                                                                                                                                                                                                                                                                                                                                                                                                                                                                                                                                                                                                                                                                                                                                                                                                                                                                                                                                                                                                                                                                                                                                                                                                                                                                                                                         |                                                                                                                                                                                                                                                                                                                                                                                                                                                                                                                                                                                |                                                                                                                                                                                                                                                                                                                                                                                                                                                                                                                                                                                                                                                                                                                                                                                                                                                                                                                                                                                    |                                                                                                                                                                                                                                                                                                                                                                                                                                                                                                                                                                                                                                                                                                                                                                                                                                                                                                                                                                                                                                                                                                                                                                                                                                                                                                                                                                                                                                                                                                                                                                                                                                                                                                                                                                                                                                                                                                                                                                                                                                                                                                                                                                                                                                                                                                                                                                                                                                                                                                                                                                                                                                                                                                                                                                                                                                                                                                                                                                                                                                                                                                                                                                                                                                                                                                                                                                                                                                                                                                                                                                                                                                                                                                                                                                                                                                                                                                                                                                                                                                                                                                                                                                                                                                                                                                                                                                                                                                                                                                                                                           |                                                                                                                                                                                                                                                                                                                                                                                                                                                                                                                                                                                                                                                                                                                                                                                                                                                                                                                                                                                                                                                                                                                                                                                                                                                                                                                                                                                                                                                                                                                                                                                                                                                                                                                                                                                                                                                                                                                                                                                                                                                                                                                                                                                                                                                                                                                                                                                                                                                                                                                                                                                                                                                                                                                                                                                                                                                                                                                                                                                             |                                                                                                                                                                                                                                                                                                                                                                                                                                                                                                                                                                                                                                                                                                                                                                 |                                                                                                                                                                                                                                                                                                                                                                                                                                                                                                                                                                                                                                                                                                                                                                                                                                                                                                                                                        |                                                                                                                                                                                   |                                                                                                                                                                                                                                                                                                                                                                                                                                                                                                                                                                                                                                                                                                                                                      |                                                                                                                                                                                                                                                                                                                                                                                                                                                                                                                                                                                                                                                                                                                           |                                                                                                                                                                                                                                                                                                                                                                                                                                                                                                                                                                                                                                                                                                                                                             |                                                                                                                                                                                                                                                                                                                                                                                                                                                                                                                                                                                                                                                                                                                                                             |                                                                                                                                                                                                                                                                                                                                                                                                                                                                                                                                                                                                                                           |                                                                                                                                                                                                                                                                                                                                                                                                                                                                                                                                                                                                                                                                                               |                                                                                                                                                                                                                                                                                                                                                                                                                                                                                                                                                                                                                                                                                                                                                                                                                                                                                                                                               |                                                                                                                                                                                                                                                                                                                                                                                                                                                                                                                                                                                                                                                                                                              |                                                                                                                                                                                                                                                                                                                                                                                                                                                                                                                                                                                                                                                                                                                                                             |                                                                                                                                                                                                                                                                                                                                                                                                                                                                                                                                                                                                                                                                                                                                                                                                                                                                                                                                                                                                                                                                                                                                                                                                                                                                                                                                                                                                                                                                                                                                                                                                                                                                                                                                                                                                                                                                                                                                                                                                                                                                                                                                                                                                                                                                                                                                                                                                                                                                                                                                                                                                                                                                                                                                                                                                                                                                                                                                                                                                                                                                                                                                                                                                                                                                                                                                                                                                                                                                                                                                                                                                                                                                                                                                                                                                                                                                                                                                                                                                                                                                                                                                                                                             |                                                                                                                                                                                                                                                                                                                                                                                                                                                                                                                                                                                                                                                       |                                                                                                                                                                                                                                                                                                                                                                                                                                                                                                                                                                                                                                                                                                                                                             |                                                                                                                                                                                                                                                                                                                                                                                                                                                                                                                                                                                                                                                                                                                                                                                                                                                                                                                                                                                                                                                                                                                                                                                                                                                                                                                                                                                                                                                                                                                                                                                                                                                                                                                                                                                                                                                                                                                                                                                                                                                                                                        |
|                 |                                 |                                                                                                                                                                                    |                                                                                                                                                                                                                                                                                                                                                                                                                                                                                                                                                                                                                                                                                                                                                                                                                                                                                                                                                                                                                                                                                                                                                                                                                                                                                                                                                                                                                                                                                                                                                                                                                                                                                                                                                                                                                                                                                                                                                                                                                                                                                                                                                                                                                                                                                                                                                                                                                                                                                                                                                                                                                                                                                                                                                                                                                                                                                                                                                                                                                                                                                                                                                                                                                                                                                                                                                                                                                                                                                                                                                                                                                                                                                                                                                                                                                                                                                                                                                                                                                                                                                                                                                                                                                                                                                                                                                                                                                                                                                                                                                                                                                                                                                                                                                                                                                                                                                                                                                                                                                                                                                                                                                                                                                                                                                                                                                                                                                                                                                                                                                                                                                                                                                                                                                                                                                                                                                                                                                                                                                                                                                                                                                                                                                                                                                                                                                                                                                                                                                                                                                                                                                                                                                                                                                                                                                                                                                                                                                                                                                                                                                                                                                                                                                                                                                                                                                                                                                                                                                                                                                                                                                                                                                                                                                                                                                                                                                                                                                                                                                                                                                                                                                                                                                                                                                                                                                                                                                                                                                                                                                                                                                                                                                                                                                                                                                                                                                                                                                                                                                                                                                                                                                                                                                                                                                                                                                                                                                                                                                                                                                                                                                                                                                                                                                                                                                                                                                                                                                                                                                                                                                                                                                                                                                                                                                                                                                                                                                                                                                                                                                                                                                                                                                                                                                                                                                                                                                                                                                                                                                                                                                                                                                                                                                                                                                                                                                                                                                                                                                                                                                                                                                                                                                                                                                                                                                                                                                                                                                                                                                                                                                                                                                                                                                                                                                                                                                                                                                                                                                                                                                                                                                                                                                                                                                                                                                                                                                                                                                                                                                                                                                                                                                                                                                                                                                                                                                                                                                                                                                                                                                                                                                                                                                                                                                                                                                                                                                                                                                                                                                                                                                                                                                                                                                                                                                                                                                                                                                                                                                                                                                                                                                                                                                                                                                                                                                                                                                                                                                                                                                                                                                                                                                                                                                                                                                                                                                                                                                                                                                                                                                                                                                                                                                                                                                                                                                                                                                                                                                                                                                                                                                                                                                                                                                                                                                                                                                                                                                                                                                                                                                                                                                                                                                                                                                                                                                                                                                                                                                                                                                                                                                                                                                                                                                                                                                                                                                                                                                                                                                                                                                                                                                                                                                                                                                                                                                                                                                                                                                                                                                                                                                                                                                                                                                                                                                                                                                                                                                                                                                                                                                                                                                                                                                                                                                                                                                                                                                                                                                                                                                                                                                                                                                                                                                                                                                                                                                                                                                                                                                                                                                                                                                                                                                                                                                                                                                                                                                                                                                                                                                                                                                                                                                                                                                                                                                                                                                                                                                                                                                                                                                                                                                                                                                                                                                                                                                                                                                                                                                                                                                                                                                                                                                                                                                                                                                                                                                                                                                                                                                                                                                                                                                                                                                                                                                                                                                                                                                                                                                                                                                                                                                                                                                                                                                                                                                                                                                                                                                                                                                                                                                                                                                                                                                                                                                                                                                                                                                                                                                                                                                                                                                                                                                                                                                                                                                                                                                                                                                                                                                                                                                                                                                                                                                                                                                                                                                                                                                                                                                                                                                                                                                                                                                                                                                                                                                                                                                                                                                                                                                                                                                                                                                                                                                                                                                                                                                                                                                                                                                                                                                                                                                                                                                                                                                                                                                                                                                                                                                                                                                                                                                                                                                                                                                                                                                                                                                                                                                                                                                                                                                                                                                                                   |                                                                                                                                                                                                                                                                                                                                  |                                                                                                                                                                                                                                                                                                                                                                                                             |                                                                                                                                                                                                                                                                                                                                                                                                                                                                                                               |                                                                                                                                                                                                                                                                                                                                                                                                                                                                                                                                                                                 |                                                                                                                                                                                                                                                                                                                                                                                                                                                                                                                                                                                                                                                                                                                                                                                                                                                                                                                                                                                                                                                                                                                                                                                                                                                                                                                                                                                                                                                                                                                                                                                                                                                                                                                                                                                                                                                                                                                                                                                                                                                                                                                                                                                                                                                                                                                                                                                                                                                                                                                                                                                                                                                                                                                                                                                                                                                                                                                                                                                                                                                                                                                                                                                                                                                                                                                                                                                                                                                                                                                                                                                                                                                                                                                                                                                                                                                                                                                                                                                                                                                                                                                                                                                                                                                                                                                                                                                                                                                                                                                                                                                                                                                                                                                                                                                                                                                                                                                                                                                                                                                                                                                                                                                                                                                                                                                                                                                                                                                                                                                                                                                                                                                                                                                                                                                                                                                                                                                                                                                                                                                                                                                                                                                                                                                                                                                                                                                                                                                                                                                                                                                                                                                                                                                                                                                                                                                                                                                                                                                                                                                                                                                                                                                                                                                                                                                                                                                                                                                                                                                                                                                                                                                                                                                                                                                                                                                                                                                                                                                                                                                                                                                                                                                                                                                                                                                                                                                                                                                                                                                                                                                                                                                                                                                                                                                                                                                                                                                                                                                                                                                                                                                                                                                                                                                                                                                                                                                                                                                                                                                                                                                                                                                                                                                                                                                                                                                                                                                                                                                                                                                                                                                                                                                                                                                                                                                                                                                                                                                                                                                                                                                                                                                                                                                                                                                                                                                                                                                                                                                                                                                                                                                                                                                                                                                                                                                                                                                                                                                                                                                                                                                                                                                                                                                                                                                                                                                                                                                                                                                                                                                                                                                                                                                                                                                                                                                                                                                                                                                                                                                                                                                                                                                                                                                                                                                                                                                                                                                                                                                                                                                                                                                                                                                                                                                                                                                                                                                                                                                                                                                                                                                                                                                                                                                                                                                                                                                                                                                                                                                                                                                                                                                                                                                                                                                                                                                                                                                                                                                                                                                                                                                                                                                                                                                                                                                                                                                                                                                                                                                                                                                                                                                                                                                                                                                                                                                                                                                                                                                                                                                                                                                                                                                                                                                                                                                                                                                                                                                                                                                                                                                                                                                                                                                                                                                                                                                                                                                                                                                                                                                                                                                                                                                                                                                                                                                                                                                                                                                                                                                                                                                                                                                                                                                                                                                                                                                                                                                                                                                                                                                                                                                                                                                                                                                                                                                                                                                                                                                                                                                                                                                                                                                                                                                                                                                                                                                                                                                                                                                                                                                                                                                                                                                                                                                                                                                                                                                                                                                                                                                                                                                                                                                                                                                                                                                                                                                                                                                                                                                                                                                                                                                                                                                                                                                                                                                                                                                                                                                                                                                                                                                                                                                                                                                                                                                                                                                                                                                                                                                                                                                                                                                                                                                                                                                                                                                                                                                                                                                                                                                                                                                                                                                                                                                                                                                                                                                                                                                                                                                                                                                                                                                                                                                                                                                                                                                                                                                                                                                                                                                                                                                                                                                                                                                                                                                                                                                                                                                                                                                                                                                                                                                                                                                                                                                                                                                                                                                                                                                                                                                                                                                                                                                                                                   |                                                                                                                                                                                                                                                                                                                                                                                                                                                                                                                                                                                                                                  |                                                                                                                                                                                                                                                                                                                                                                                                                                                                                                                                                                                                                                              |                                                                                                                                                                                                                                                                                                                                                                                                                                                                                                                                                                                                                                                                           |                                                                                                                                                                                                                                                                                                                                                                                                                                                                                                                                                                                                                          |                                                                                                                                                                                                                                                                                                                                                                                                                                                                                                                                                                                                                                                                                                                                                                                                                       |                                                                                                                                                                                                                                                                                                                                                                                                                                                                                                                                                                                                                                                                                                                                                                                                                                                                                                                                                                                                                                                                                                                                                                                                                                                                                                                                                                                                                                                                                                                                                                                                                                                                                                                                                                                                                                                                                                                                                                                                                                                                                                                                                                                                                                                                                                                                                                                                                                                                                                                                                                                                                                                                                                                                                                                                                                                                                                                                                                                                                                                                                                                                                                                                                                                                                                                                                                                                                                                                                                                                                                                                                                                                                                                                                                                                                                                                                                                                                                                                                                                                                                                                                                                                                                                                                                                                                                                                                                                                                                                                                                                                                                                                                                                                                                                                                                                                                                                                                                                                                                                                                                                                                                                                                                                                                                                                                                                                                                                                                                                                                                                                                                                                                                                                                                                                                                                                                                                                                                                                                                                                                                                                                                                                                                                                                                                                                                                                                                                                                                                                                                                                                                                                                                                                                                                                                                                                                                                                                                                                                                                                                                                                                                                                                                                                                                                                                                                                                                                                                                                                                                                                                                                                                                                                                                                                                                                                                                                                                                                                                                                                                                                                                                                                                                                                                                                                                                                                                                                                                                                                                                                                                                                                                                                                                                                                                                                                                                                                                                                                                                                                                                                                                                                                                                                                                                                                                                                                                                                                                                                                                                                                                                                                                                                                                                                                                                                                                                                                                                                                                                                                                                                                                                                                                                                                                                                                                                                                                                                                                                                                                                                                                                                                                                                                                                                                                                                                                                                                                                                                                                                                                                                                                                                                                                                                                                                                                                                                                                                                                                                                                                                                                                                                                                                                                                                                                                                                                                                                                                                                                                                                                                                                                                                                                                                                                                                                                                                                                                                                                                                                                                                                                                                                                                                                                                                                                                                                                                                                                                                                                                                                                                                                                                                                                                                                                                                                                                                                                                                                                                                                                                                                                                                                                                                                                                                                                                                                                                                                                                                                                                                                                                                                                                                                                                                                                                                                                                                                                                                                                                                                                                                                                                                                                                                                                                                                                                                                                                                                                                                                                                                                                                                                                                                                                                                                                                                                                                                                                                                                                                                                                                                                                                                                                                                                                                                                                                                                                                                                                                                                                                                                                                                                                                                                                                                                                                                                                                                                                                                                                                                                                                                                                                                                                                                                                                                                                                                                                                                                                                                                                                                                                                                                                                                                                                                                                                                                                                                                                                                                                                                                                                                                                                                                                                                                                                                                                                                                                                                                                                                                                                                                                                                                                                                                                                                                                                                                                                                                                                                                                                                                                                                                                                                                                                                                                                                                                                                                                                                                                                                                                                                   |                                                                                                                                                                                                                                                                                                                                                                                                                                                                                                                                                                                                                                                                                                                                                                                                                                                                                                                                                                                                                                                                                                                                                                                                                                                                                                                                                                                                                                                                                                                                                                                                                                                                                                                                                                                                                                                                                                                                                                                                                                                                                                                                                                                                                                                                                                                                                                                                                                                                                                                                                                                                                                                                                                                                                                                                                                                                                                                                                                                                                                                                                                                                                                                                                                                                                                                                                                                                                                                                                                                                                                                                                                                                                                                                                                                                                                                                                                                                                                                                                                                                                                                                                                                                                                                                                                                                                                                                                                                                                                                                                                                                                                                                                                                                                                                                                                                                                                                                                                                                                                                                                                                                                                                                                                                                                                                                                                                                                                                                                                                                                                                                                                                                                                                                                                                                                                                                                                                                                                                                                                                                                                                                                                                                                                                                                                                                                                                                                                                                                                                                                                                                                                                                                                                                                                                                                                                                                                                                                                                                                                                                                                                                                                                                                                                                                                                                                                                                                                                                                                                                                                                                                                                                                                                                                                                                                                                                                                                                                                                                                                                                                                                                                                                                                                                                                                                                                                                                                                                                                                                                                                                                                                                                                                                                                                                                                                                                                                                                                                                                                                                                                                                                                                                                                                                                                                                                                                                                                                                                                                                                                                                                                                                                                                                                                                                                                                                                                                                                                                                                                                                                                                                                                                                                                                                                                                                                                                                                                                                                                                                                                                                                                                                                                                                                                                                                                                                                                                                                                                                                                                                                                                                                                                                                                                                                                                                                                                                                                                                                                                                                                                                                                                                                                                                                                                                                                                                                                                                                                                                                                                                                                                                                                                                                                                                                                                                                                                                                                                                                                                                                                                                                                                                                                                                                                                                                                                                                                                                                                                                                                                                                                                                                                                                                                                                                                                                                                                                                                                                                                                                                                                                                                                                                                                                                                                                                                                                                                                                                                                                                                                                                                                                                                                                                                                                                                                                                                                                                                                                                                                                                                                                                                                                                                                                                                                                                                                                                                                                                                                                                                                                                                                                                                                                                                                                                                                                                                                                                                                                                                                                                                                                                                                                                                                                                                                                                                                                                                                                                                                                                                                                                                                                                                                                                                                                                                                                                                                                                                                                                                                                                                                                                                                                                                                                                                                                                                                                                                                                                                                                                                                                                                                                                                                                                                                                                                                                                                                                                                                                                                                                                                                                                                                                                                                                                                                                                                                                                                                                                                                                                                                                                                                                                                                                                                                                                    |                                                                                                                                                                                                                                                                                                                                                                                                                                                                                                                                                                                                                                                                                                                                                                                                                                                                                                                                                                                                                                                                                                                                                                                                                                                                                                                                                                                                                                                                                                                                                                                                                                                                                                                                                                                                                                                                                                                                                                                                                                                                                                                                                                                                                                                                                                                                                                                                                                                                                                                                                                                                                                                                                                                                                                                                                                                                                                                                                                                                                                                                                                                                                                                                                                                                                                                                                                                                                                                                                                                                                                                                                                                                                                                                                                                                                                                                                                                                                                                                                                                                                                                                                                                                                                                                                                                                                                                                                                                                                                                                                                                                                                                                                                                                                                                                                                                                                                                                                                                                                                                                                                                                                                                                                                                                                                                                                                                                                                                                                                                                                                                                                                                                                                                                                                                                                                                                                                                                                                                                                                                                                                                                                                                                                                                                                                                                                                                                                                                                                                                                                                                                                                                                                                                                                                                                                                                                                                                                                                                                                                                                                                                                                                                                                                                                                                                                                                                                                                                                                                                                                                                                                                                                                                                                                                                                                                                                                                                                                                                                                                                                                                                                                                                                                                                                                                                                                                                                                                                                                                                                                                                                                                                                                                                                                                                                                                                                                                                                                                                                                                                                                                                                                                                                                                                                                                                                                                                                                                                                                                                                                                                                                                                                                                                                                                                                                                                                                                                                                                                                                                                                                                                                                                                                                                                                                                                                                                                                                                                                                                                                                                                                                                                                                                                                                                                                                                                                                                                                                                                                                                                                                                                                                                                                                                                                                                                                                                                                                                                                                                                                                                                                                                                                                                                                                                                                                                                                                                                                                                                                                                                                                                                                                                                                                                                                                                                                                                                                                                                                                                                                                                                                                                                                                                                                                                                                                                                                                                                                                                                                                                                                                                                                                                                                                                                                                                                                                                                                                                                                                                                                                                                                                                                                                                                                                                                                                                                                                                                                                                                                                                                                                                                                                                                                                                                                                                                                                                                                                                                                                                                                                                                                                                                                                                                                                                                                                                                                                                                                                                                                                                                                                                                                                                                                                                                                                                                                                                                                                                                                                                                                                                                                                                                                                                                                                                                                                                                                                                                                                                                                                                                                                                                                                                                                                                                                                                                                                                                                                                                                                                                                                                                                                                                                                                                                                                                                                                                                                                                                                                                                                                                                                                                                                                                                                                                                                                                                                                                                                                                                                                                                                                                                                                                                         |                                                                                                                                                                                                                                                                                                                                                                                                                                                                                                                                                                                |                                                                                                                                                                                                                                                                                                                                                                                                                                                                                                                                                                                                                                                                                                                                                                                                                                                                                                                                                                                    |                                                                                                                                                                                                                                                                                                                                                                                                                                                                                                                                                                                                                                                                                                                                                                                                                                                                                                                                                                                                                                                                                                                                                                                                                                                                                                                                                                                                                                                                                                                                                                                                                                                                                                                                                                                                                                                                                                                                                                                                                                                                                                                                                                                                                                                                                                                                                                                                                                                                                                                                                                                                                                                                                                                                                                                                                                                                                                                                                                                                                                                                                                                                                                                                                                                                                                                                                                                                                                                                                                                                                                                                                                                                                                                                                                                                                                                                                                                                                                                                                                                                                                                                                                                                                                                                                                                                                                                                                                                                                                                                                           |                                                                                                                                                                                                                                                                                                                                                                                                                                                                                                                                                                                                                                                                                                                                                                                                                                                                                                                                                                                                                                                                                                                                                                                                                                                                                                                                                                                                                                                                                                                                                                                                                                                                                                                                                                                                                                                                                                                                                                                                                                                                                                                                                                                                                                                                                                                                                                                                                                                                                                                                                                                                                                                                                                                                                                                                                                                                                                                                                                                             |                                                                                                                                                                                                                                                                                                                                                                                                                                                                                                                                                                                                                                                                                                                                                                 |                                                                                                                                                                                                                                                                                                                                                                                                                                                                                                                                                                                                                                                                                                                                                                                                                                                                                                                                                        |                                                                                                                                                                                   |                                                                                                                                                                                                                                                                                                                                                                                                                                                                                                                                                                                                                                                                                                                                                      |                                                                                                                                                                                                                                                                                                                                                                                                                                                                                                                                                                                                                                                                                                                           |                                                                                                                                                                                                                                                                                                                                                                                                                                                                                                                                                                                                                                                                                                                                                             |                                                                                                                                                                                                                                                                                                                                                                                                                                                                                                                                                                                                                                                                                                                                                             |                                                                                                                                                                                                                                                                                                                                                                                                                                                                                                                                                                                                                                           |                                                                                                                                                                                                                                                                                                                                                                                                                                                                                                                                                                                                                                                                                               |                                                                                                                                                                                                                                                                                                                                                                                                                                                                                                                                                                                                                                                                                                                                                                                                                                                                                                                                               |                                                                                                                                                                                                                                                                                                                                                                                                                                                                                                                                                                                                                                                                                                              |                                                                                                                                                                                                                                                                                                                                                                                                                                                                                                                                                                                                                                                                                                                                                             |                                                                                                                                                                                                                                                                                                                                                                                                                                                                                                                                                                                                                                                                                                                                                                                                                                                                                                                                                                                                                                                                                                                                                                                                                                                                                                                                                                                                                                                                                                                                                                                                                                                                                                                                                                                                                                                                                                                                                                                                                                                                                                                                                                                                                                                                                                                                                                                                                                                                                                                                                                                                                                                                                                                                                                                                                                                                                                                                                                                                                                                                                                                                                                                                                                                                                                                                                                                                                                                                                                                                                                                                                                                                                                                                                                                                                                                                                                                                                                                                                                                                                                                                                                                             |                                                                                                                                                                                                                                                                                                                                                                                                                                                                                                                                                                                                                                                       |                                                                                                                                                                                                                                                                                                                                                                                                                                                                                                                                                                                                                                                                                                                                                             |                                                                                                                                                                                                                                                                                                                                                                                                                                                                                                                                                                                                                                                                                                                                                                                                                                                                                                                                                                                                                                                                                                                                                                                                                                                                                                                                                                                                                                                                                                                                                                                                                                                                                                                                                                                                                                                                                                                                                                                                                                                                                                        |
| _               |                                 |                                                                                                                                                                                    |                                                                                                                                                                                                                                                                                                                                                                                                                                                                                                                                                                                                                                                                                                                                                                                                                                                                                                                                                                                                                                                                                                                                                                                                                                                                                                                                                                                                                                                                                                                                                                                                                                                                                                                                                                                                                                                                                                                                                                                                                                                                                                                                                                                                                                                                                                                                                                                                                                                                                                                                                                                                                                                                                                                                                                                                                                                                                                                                                                                                                                                                                                                                                                                                                                                                                                                                                                                                                                                                                                                                                                                                                                                                                                                                                                                                                                                                                                                                                                                                                                                                                                                                                                                                                                                                                                                                                                                                                                                                                                                                                                                                                                                                                                                                                                                                                                                                                                                                                                                                                                                                                                                                                                                                                                                                                                                                                                                                                                                                                                                                                                                                                                                                                                                                                                                                                                                                                                                                                                                                                                                                                                                                                                                                                                                                                                                                                                                                                                                                                                                                                                                                                                                                                                                                                                                                                                                                                                                                                                                                                                                                                                                                                                                                                                                                                                                                                                                                                                                                                                                                                                                                                                                                                                                                                                                                                                                                                                                                                                                                                                                                                                                                                                                                                                                                                                                                                                                                                                                                                                                                                                                                                                                                                                                                                                                                                                                                                                                                                                                                                                                                                                                                                                                                                                                                                                                                                                                                                                                                                                                                                                                                                                                                                                                                                                                                                                                                                                                                                                                                                                                                                                                                                                                                                                                                                                                                                                                                                                                                                                                                                                                                                                                                                                                                                                                                                                                                                                                                                                                                                                                                                                                                                                                                                                                                                                                                                                                                                                                                                                                                                                                                                                                                                                                                                                                                                                                                                                                                                                                                                                                                                                                                                                                                                                                                                                                                                                                                                                                                                                                                                                                                                                                                                                                                                                                                                                                                                                                                                                                                                                                                                                                                                                                                                                                                                                                                                                                                                                                                                                                                                                                                                                                                                                                                                                                                                                                                                                                                                                                                                                                                                                                                                                                                                                                                                                                                                                                                                                                                                                                                                                                                                                                                                                                                                                                                                                                                                                                                                                                                                                                                                                                                                                                                                                                                                                                                                                                                                                                                                                                                                                                                                                                                                                                                                                                                                                                                                                                                                                                                                                                                                                                                                                                                                                                                                                                                                                                                                                                                                                                                                                                                                                                                                                                                                                                                                                                                                                                                                                                                                                                                                                                                                                                                                                                                                                                                                                                                                                                                                                                                                                                                                                                                                                                                                                                                                                                                                                                                                                                                                                                                                                                                                                                                                                                                                                                                                                                                                                                                                                                                                                                                                                                                                                                                                                                                                                                                                                                                                                                                                                                                                                                                                                                                                                                                                                                                                                                                                                                                                                                                                                                                                                                                                                                                                                                                                                                                                                                                                                                                                                                                                                                                                                                                                                                                                                                                                                                                                                                                                                                                                                                                                                                                                                                                                                                                                                                                                                                                                                                                                                                                                                                                                                                                                                                                                                                                                                                                                                                                                                                                                                                                                                                                                                                                                                                                                                                                                                                                                                                                                                                                                                                                                                                                                                                                                                                                                                                                                                                                                                                                                                                                                                                                                                                                                                                                                                                                                                                                                                                                                                                                                                                                                                                                                                                                                                                                                                                                                                                                                                                                                                                                                                                                                                                                                                                                                                                                                                                                                                                                                                                                                                                                                                                                                                                                                                                                                                                                                                                                                                                                                                                                                                                                                                                                                                                                                                                                                                                                                                                                                                                                                                                                                                                                                                                                                                                                                                                                                                                                                                                                                                                                                                                                                                                                                                                                                                                                                                                                                                                                                                                                                                                   |                                                                                                                                                                                                                                                                                                                                  |                                                                                                                                                                                                                                                                                                                                                                                                             |                                                                                                                                                                                                                                                                                                                                                                                                                                                                                                               |                                                                                                                                                                                                                                                                                                                                                                                                                                                                                                                                                                                 |                                                                                                                                                                                                                                                                                                                                                                                                                                                                                                                                                                                                                                                                                                                                                                                                                                                                                                                                                                                                                                                                                                                                                                                                                                                                                                                                                                                                                                                                                                                                                                                                                                                                                                                                                                                                                                                                                                                                                                                                                                                                                                                                                                                                                                                                                                                                                                                                                                                                                                                                                                                                                                                                                                                                                                                                                                                                                                                                                                                                                                                                                                                                                                                                                                                                                                                                                                                                                                                                                                                                                                                                                                                                                                                                                                                                                                                                                                                                                                                                                                                                                                                                                                                                                                                                                                                                                                                                                                                                                                                                                                                                                                                                                                                                                                                                                                                                                                                                                                                                                                                                                                                                                                                                                                                                                                                                                                                                                                                                                                                                                                                                                                                                                                                                                                                                                                                                                                                                                                                                                                                                                                                                                                                                                                                                                                                                                                                                                                                                                                                                                                                                                                                                                                                                                                                                                                                                                                                                                                                                                                                                                                                                                                                                                                                                                                                                                                                                                                                                                                                                                                                                                                                                                                                                                                                                                                                                                                                                                                                                                                                                                                                                                                                                                                                                                                                                                                                                                                                                                                                                                                                                                                                                                                                                                                                                                                                                                                                                                                                                                                                                                                                                                                                                                                                                                                                                                                                                                                                                                                                                                                                                                                                                                                                                                                                                                                                                                                                                                                                                                                                                                                                                                                                                                                                                                                                                                                                                                                                                                                                                                                                                                                                                                                                                                                                                                                                                                                                                                                                                                                                                                                                                                                                                                                                                                                                                                                                                                                                                                                                                                                                                                                                                                                                                                                                                                                                                                                                                                                                                                                                                                                                                                                                                                                                                                                                                                                                                                                                                                                                                                                                                                                                                                                                                                                                                                                                                                                                                                                                                                                                                                                                                                                                                                                                                                                                                                                                                                                                                                                                                                                                                                                                                                                                                                                                                                                                                                                                                                                                                                                                                                                                                                                                                                                                                                                                                                                                                                                                                                                                                                                                                                                                                                                                                                                                                                                                                                                                                                                                                                                                                                                                                                                                                                                                                                                                                                                                                                                                                                                                                                                                                                                                                                                                                                                                                                                                                                                                                                                                                                                                                                                                                                                                                                                                                                                                                                                                                                                                                                                                                                                                                                                                                                                                                                                                                                                                                                                                                                                                                                                                                                                                                                                                                                                                                                                                                                                                                                                                                                                                                                                                                                                                                                                                                                                                                                                                                                                                                                                                                                                                                                                                                                                                                                                                                                                                                                                                                                                                                                                                                                                                                                                                                                                                                                                                                                                                                                                                                                                                                                                                                                                                                                                                                                                                                                                                                                                                                                                                                                                                                                                                                                                                                                                                                                                                                                                                                                                                                                                                                                                                                                                                                                                                                                                                                                                                                                                                                                                                                                                                                                                                                                                                                                                                                                                                                                                                                                                                                                                                                                                                                                                                                                                                                                                                                                                                                                                                                                                                                                                                                                                                                                                                                                                                                                                                                                                                                                                                                                                                                                                                                                                                                                                                                                                                                                                                                                                                                                                                                                                                                                                                                                                                                                                                                                                                                                                                                                                                                                                                                                                                                                                                                                                   |                                                                                                                                                                                                                                                                                                                                                                                                                                                                                                                                                                                                                                  |                                                                                                                                                                                                                                                                                                                                                                                                                                                                                                                                                                                                                                              |                                                                                                                                                                                                                                                                                                                                                                                                                                                                                                                                                                                                                                                                           |                                                                                                                                                                                                                                                                                                                                                                                                                                                                                                                                                                                                                          |                                                                                                                                                                                                                                                                                                                                                                                                                                                                                                                                                                                                                                                                                                                                                                                                                       |                                                                                                                                                                                                                                                                                                                                                                                                                                                                                                                                                                                                                                                                                                                                                                                                                                                                                                                                                                                                                                                                                                                                                                                                                                                                                                                                                                                                                                                                                                                                                                                                                                                                                                                                                                                                                                                                                                                                                                                                                                                                                                                                                                                                                                                                                                                                                                                                                                                                                                                                                                                                                                                                                                                                                                                                                                                                                                                                                                                                                                                                                                                                                                                                                                                                                                                                                                                                                                                                                                                                                                                                                                                                                                                                                                                                                                                                                                                                                                                                                                                                                                                                                                                                                                                                                                                                                                                                                                                                                                                                                                                                                                                                                                                                                                                                                                                                                                                                                                                                                                                                                                                                                                                                                                                                                                                                                                                                                                                                                                                                                                                                                                                                                                                                                                                                                                                                                                                                                                                                                                                                                                                                                                                                                                                                                                                                                                                                                                                                                                                                                                                                                                                                                                                                                                                                                                                                                                                                                                                                                                                                                                                                                                                                                                                                                                                                                                                                                                                                                                                                                                                                                                                                                                                                                                                                                                                                                                                                                                                                                                                                                                                                                                                                                                                                                                                                                                                                                                                                                                                                                                                                                                                                                                                                                                                                                                                                                                                                                                                                                                                                                                                                                                                                                                                                                                                                                                                                                                                                                                                                                                                                                                                                                                                                                                                                                                                                                                                                                                                                                                                                                                                                                                                                                                                                                                                                                                                                                                                                                                                                                                                                                                                                                                                                                                                                                                                                                                                                                                                                                                                                                                                                                                                                                                                                                                                                                                                                                                                                                                                                                                                                                                                                                                                                                                                                                                                                                                                                                                                                                                                                                                                                                                                                                                                                                                                                                                                                                                                                                                                                                                                                                                                                                                                                                                                                                                                                                                                                                                                                                                                                                                                                                                                                                                                                                                                                                                                                                                                                                                                                                                                                                                                                                                                                                                                                                                                                                                                                                                                                                                                                                                                                                                                                                                                                                                                                                                                                                                                                                                                                                                                                                                                                                                                                                                                                                                                                                                                                                                                                                                                                                                                                                                                                                                                                                                                                                                                                                                                                                                                                                                                                                                                                                                                                                                                                                                                                                                                                                                                                                                                                                                                                                                                                                                                                                                                                                                                                                                                                                                                                                                                                                                                                                                                                                                                                                                                                                                                                                                                                                                                                                                                                                                                                                                                                                                                                                                                                                                                                                                                                                                                                                                                                                                                                                                                                                                                                                                                                                                                                                                                                                                                                                                                                                                                                                                                                                                                                                                                                                                                                                                                                                                                                                                                                                                                                                                                                                                                                                                                                                                                   |                                                                                                                                                                                                                                                                                                                                                                                                                                                                                                                                                                                                                                                                                                                                                                                                                                                                                                                                                                                                                                                                                                                                                                                                                                                                                                                                                                                                                                                                                                                                                                                                                                                                                                                                                                                                                                                                                                                                                                                                                                                                                                                                                                                                                                                                                                                                                                                                                                                                                                                                                                                                                                                                                                                                                                                                                                                                                                                                                                                                                                                                                                                                                                                                                                                                                                                                                                                                                                                                                                                                                                                                                                                                                                                                                                                                                                                                                                                                                                                                                                                                                                                                                                                                                                                                                                                                                                                                                                                                                                                                                                                                                                                                                                                                                                                                                                                                                                                                                                                                                                                                                                                                                                                                                                                                                                                                                                                                                                                                                                                                                                                                                                                                                                                                                                                                                                                                                                                                                                                                                                                                                                                                                                                                                                                                                                                                                                                                                                                                                                                                                                                                                                                                                                                                                                                                                                                                                                                                                                                                                                                                                                                                                                                                                                                                                                                                                                                                                                                                                                                                                                                                                                                                                                                                                                                                                                                                                                                                                                                                                                                                                                                                                                                                                                                                                                                                                                                                                                                                                                                                                                                                                                                                                                                                                                                                                                                                                                                                                                                                                                                                                                                                                                                                                                                                                                                                                                                                                                                                                                                                                                                                                                                                                                                                                                                                                                                                                                                                                                                                                                                                                                                                                                                                                                                                                                                                                                                                                                                                                                                                                                                                                                                                                                                                                                                                                                                                                                                                                                                                                                                                                                                                                                                                                                                                                                                                                                                                                                                                                                                                                                                                                                                                                                                                                                                                                                                                                                                                                                                                                                                                                                                                                                                                                                                                                                                                                                                                                                                                                                                                                                                                                                                                                                                                                                                                                                                                                                                                                                                                                                                                                                                                                                                                                                                                                                                                                                                                                                                                                                                                                                                                                                                                                                                                                                                                                                                                                                                                                                                                                                                                                                                                                                                                                                                                                                                                                                                                                                                                                                                                                                                                                                                                                                                                                                                                                                                                                                                                                                                                                                                                                                                                                                                                                                                                                                                                                                                                                                                                                                                                                                                                                                                                                                                                                                                                                                                                                                                                                                                                                                                                                                                                                                                                                                                                                                                                                                                                                                                                                                                                                                                                                                                                                                                                                                                                                                                                                                                                                                                                                                                                                                                                                                                                                                                                                                                                                                                                                                                                                                                                                                                                                                                                                                                                                                                                                                                                                                                                                                                                                                                                                                                                                                                                                                                                    |                                                                                                                                                                                                                                                                                                                                                                                                                                                                                                                                                                                                                                                                                                                                                                                                                                                                                                                                                                                                                                                                                                                                                                                                                                                                                                                                                                                                                                                                                                                                                                                                                                                                                                                                                                                                                                                                                                                                                                                                                                                                                                                                                                                                                                                                                                                                                                                                                                                                                                                                                                                                                                                                                                                                                                                                                                                                                                                                                                                                                                                                                                                                                                                                                                                                                                                                                                                                                                                                                                                                                                                                                                                                                                                                                                                                                                                                                                                                                                                                                                                                                                                                                                                                                                                                                                                                                                                                                                                                                                                                                                                                                                                                                                                                                                                                                                                                                                                                                                                                                                                                                                                                                                                                                                                                                                                                                                                                                                                                                                                                                                                                                                                                                                                                                                                                                                                                                                                                                                                                                                                                                                                                                                                                                                                                                                                                                                                                                                                                                                                                                                                                                                                                                                                                                                                                                                                                                                                                                                                                                                                                                                                                                                                                                                                                                                                                                                                                                                                                                                                                                                                                                                                                                                                                                                                                                                                                                                                                                                                                                                                                                                                                                                                                                                                                                                                                                                                                                                                                                                                                                                                                                                                                                                                                                                                                                                                                                                                                                                                                                                                                                                                                                                                                                                                                                                                                                                                                                                                                                                                                                                                                                                                                                                                                                                                                                                                                                                                                                                                                                                                                                                                                                                                                                                                                                                                                                                                                                                                                                                                                                                                                                                                                                                                                                                                                                                                                                                                                                                                                                                                                                                                                                                                                                                                                                                                                                                                                                                                                                                                                                                                                                                                                                                                                                                                                                                                                                                                                                                                                                                                                                                                                                                                                                                                                                                                                                                                                                                                                                                                                                                                                                                                                                                                                                                                                                                                                                                                                                                                                                                                                                                                                                                                                                                                                                                                                                                                                                                                                                                                                                                                                                                                                                                                                                                                                                                                                                                                                                                                                                                                                                                                                                                                                                                                                                                                                                                                                                                                                                                                                                                                                                                                                                                                                                                                                                                                                                                                                                                                                                                                                                                                                                                                                                                                                                                                                                                                                                                                                                                                                                                                                                                                                                                                                                                                                                                                                                                                                                                                                                                                                                                                                                                                                                                                                                                                                                                                                                                                                                                                                                                                                                                                                                                                                                                                                                                                                                                                                                                                                                                                                                                                                                                                                                                                                                                                                                                                                                                                                                                                                                                                                                                                                         |                                                                                                                                                                                                                                                                                                                                                                                                                                                                                                                                                                                |                                                                                                                                                                                                                                                                                                                                                                                                                                                                                                                                                                                                                                                                                                                                                                                                                                                                                                                                                                                    |                                                                                                                                                                                                                                                                                                                                                                                                                                                                                                                                                                                                                                                                                                                                                                                                                                                                                                                                                                                                                                                                                                                                                                                                                                                                                                                                                                                                                                                                                                                                                                                                                                                                                                                                                                                                                                                                                                                                                                                                                                                                                                                                                                                                                                                                                                                                                                                                                                                                                                                                                                                                                                                                                                                                                                                                                                                                                                                                                                                                                                                                                                                                                                                                                                                                                                                                                                                                                                                                                                                                                                                                                                                                                                                                                                                                                                                                                                                                                                                                                                                                                                                                                                                                                                                                                                                                                                                                                                                                                                                                                           |                                                                                                                                                                                                                                                                                                                                                                                                                                                                                                                                                                                                                                                                                                                                                                                                                                                                                                                                                                                                                                                                                                                                                                                                                                                                                                                                                                                                                                                                                                                                                                                                                                                                                                                                                                                                                                                                                                                                                                                                                                                                                                                                                                                                                                                                                                                                                                                                                                                                                                                                                                                                                                                                                                                                                                                                                                                                                                                                                                                             |                                                                                                                                                                                                                                                                                                                                                                                                                                                                                                                                                                                                                                                                                                                                                                 |                                                                                                                                                                                                                                                                                                                                                                                                                                                                                                                                                                                                                                                                                                                                                                                                                                                                                                                                                        |                                                                                                                                                                                   |                                                                                                                                                                                                                                                                                                                                                                                                                                                                                                                                                                                                                                                                                                                                                      |                                                                                                                                                                                                                                                                                                                                                                                                                                                                                                                                                                                                                                                                                                                           |                                                                                                                                                                                                                                                                                                                                                                                                                                                                                                                                                                                                                                                                                                                                                             |                                                                                                                                                                                                                                                                                                                                                                                                                                                                                                                                                                                                                                                                                                                                                             |                                                                                                                                                                                                                                                                                                                                                                                                                                                                                                                                                                                                                                           |                                                                                                                                                                                                                                                                                                                                                                                                                                                                                                                                                                                                                                                                                               |                                                                                                                                                                                                                                                                                                                                                                                                                                                                                                                                                                                                                                                                                                                                                                                                                                                                                                                                               |                                                                                                                                                                                                                                                                                                                                                                                                                                                                                                                                                                                                                                                                                                              |                                                                                                                                                                                                                                                                                                                                                                                                                                                                                                                                                                                                                                                                                                                                                             |                                                                                                                                                                                                                                                                                                                                                                                                                                                                                                                                                                                                                                                                                                                                                                                                                                                                                                                                                                                                                                                                                                                                                                                                                                                                                                                                                                                                                                                                                                                                                                                                                                                                                                                                                                                                                                                                                                                                                                                                                                                                                                                                                                                                                                                                                                                                                                                                                                                                                                                                                                                                                                                                                                                                                                                                                                                                                                                                                                                                                                                                                                                                                                                                                                                                                                                                                                                                                                                                                                                                                                                                                                                                                                                                                                                                                                                                                                                                                                                                                                                                                                                                                                                             |                                                                                                                                                                                                                                                                                                                                                                                                                                                                                                                                                                                                                                                       |                                                                                                                                                                                                                                                                                                                                                                                                                                                                                                                                                                                                                                                                                                                                                             |                                                                                                                                                                                                                                                                                                                                                                                                                                                                                                                                                                                                                                                                                                                                                                                                                                                                                                                                                                                                                                                                                                                                                                                                                                                                                                                                                                                                                                                                                                                                                                                                                                                                                                                                                                                                                                                                                                                                                                                                                                                                                                        |
|                 |                                 |                                                                                                                                                                                    |                                                                                                                                                                                                                                                                                                                                                                                                                                                                                                                                                                                                                                                                                                                                                                                                                                                                                                                                                                                                                                                                                                                                                                                                                                                                                                                                                                                                                                                                                                                                                                                                                                                                                                                                                                                                                                                                                                                                                                                                                                                                                                                                                                                                                                                                                                                                                                                                                                                                                                                                                                                                                                                                                                                                                                                                                                                                                                                                                                                                                                                                                                                                                                                                                                                                                                                                                                                                                                                                                                                                                                                                                                                                                                                                                                                                                                                                                                                                                                                                                                                                                                                                                                                                                                                                                                                                                                                                                                                                                                                                                                                                                                                                                                                                                                                                                                                                                                                                                                                                                                                                                                                                                                                                                                                                                                                                                                                                                                                                                                                                                                                                                                                                                                                                                                                                                                                                                                                                                                                                                                                                                                                                                                                                                                                                                                                                                                                                                                                                                                                                                                                                                                                                                                                                                                                                                                                                                                                                                                                                                                                                                                                                                                                                                                                                                                                                                                                                                                                                                                                                                                                                                                                                                                                                                                                                                                                                                                                                                                                                                                                                                                                                                                                                                                                                                                                                                                                                                                                                                                                                                                                                                                                                                                                                                                                                                                                                                                                                                                                                                                                                                                                                                                                                                                                                                                                                                                                                                                                                                                                                                                                                                                                                                                                                                                                                                                                                                                                                                                                                                                                                                                                                                                                                                                                                                                                                                                                                                                                                                                                                                                                                                                                                                                                                                                                                                                                                                                                                                                                                                                                                                                                                                                                                                                                                                                                                                                                                                                                                                                                                                                                                                                                                                                                                                                                                                                                                                                                                                                                                                                                                                                                                                                                                                                                                                                                                                                                                                                                                                                                                                                                                                                                                                                                                                                                                                                                                                                                                                                                                                                                                                                                                                                                                                                                                                                                                                                                                                                                                                                                                                                                                                                                                                                                                                                                                                                                                                                                                                                                                                                                                                                                                                                                                                                                                                                                                                                                                                                                                                                                                                                                                                                                                                                                                                                                                                                                                                                                                                                                                                                                                                                                                                                                                                                                                                                                                                                                                                                                                                                                                                                                                                                                                                                                                                                                                                                                                                                                                                                                                                                                                                                                                                                                                                                                                                                                                                                                                                                                                                                                                                                                                                                                                                                                                                                                                                                                                                                                                                                                                                                                                                                                                                                                                                                                                                                                                                                                                                                                                                                                                                                                                                                                                                                                                                                                                                                                                                                                                                                                                                                                                                                                                                                                                                                                                                                                                                                                                                                                                                                                                                                                                                                                                                                                                                                                                                                                                                                                                                                                                                                                                                                                                                                                                                                                                                                                                                                                                                                                                                                                                                                                                                                                                                                                                                                                                                                                                                                                                                                                                                                                                                                                                                                                                                                                                                                                                                                                                                                                                                                                                                                                                                                                                                                                                                                                                                                                                                                                                                                                                                                                                                                                                                                                                                                                                                                                                                                                                                                                                                                                                                                                                                                                                                                                                                                                                                                                                                                                                                                                                                                                                                                                                                                                                                                                                                                                                                                                                                                                                                                                                                                                                                                                                                                                                                                                                                                                                                                                                                                                                                                                                                                                                                                                                                                                                                                                                                                                                                                                                                                                                                                                                                                                                                                                                                                                                                                                                                                                                                                                                                                                                                                                                                                                                                                                                                                                                                                                                                                                                                                                                                                                                                                                                                                                                                                                                                                                                                                                                                                                                                                                                                                                                                                                                                                                                                                                                                                                                                                                                                                                                                                                                                                                                                                                                                                                                                                                                                                                                                                                                                                                                                                                   |                                                                                                                                                                                                                                                                                                                                  |                                                                                                                                                                                                                                                                                                                                                                                                             |                                                                                                                                                                                                                                                                                                                                                                                                                                                                                                               |                                                                                                                                                                                                                                                                                                                                                                                                                                                                                                                                                                                 |                                                                                                                                                                                                                                                                                                                                                                                                                                                                                                                                                                                                                                                                                                                                                                                                                                                                                                                                                                                                                                                                                                                                                                                                                                                                                                                                                                                                                                                                                                                                                                                                                                                                                                                                                                                                                                                                                                                                                                                                                                                                                                                                                                                                                                                                                                                                                                                                                                                                                                                                                                                                                                                                                                                                                                                                                                                                                                                                                                                                                                                                                                                                                                                                                                                                                                                                                                                                                                                                                                                                                                                                                                                                                                                                                                                                                                                                                                                                                                                                                                                                                                                                                                                                                                                                                                                                                                                                                                                                                                                                                                                                                                                                                                                                                                                                                                                                                                                                                                                                                                                                                                                                                                                                                                                                                                                                                                                                                                                                                                                                                                                                                                                                                                                                                                                                                                                                                                                                                                                                                                                                                                                                                                                                                                                                                                                                                                                                                                                                                                                                                                                                                                                                                                                                                                                                                                                                                                                                                                                                                                                                                                                                                                                                                                                                                                                                                                                                                                                                                                                                                                                                                                                                                                                                                                                                                                                                                                                                                                                                                                                                                                                                                                                                                                                                                                                                                                                                                                                                                                                                                                                                                                                                                                                                                                                                                                                                                                                                                                                                                                                                                                                                                                                                                                                                                                                                                                                                                                                                                                                                                                                                                                                                                                                                                                                                                                                                                                                                                                                                                                                                                                                                                                                                                                                                                                                                                                                                                                                                                                                                                                                                                                                                                                                                                                                                                                                                                                                                                                                                                                                                                                                                                                                                                                                                                                                                                                                                                                                                                                                                                                                                                                                                                                                                                                                                                                                                                                                                                                                                                                                                                                                                                                                                                                                                                                                                                                                                                                                                                                                                                                                                                                                                                                                                                                                                                                                                                                                                                                                                                                                                                                                                                                                                                                                                                                                                                                                                                                                                                                                                                                                                                                                                                                                                                                                                                                                                                                                                                                                                                                                                                                                                                                                                                                                                                                                                                                                                                                                                                                                                                                                                                                                                                                                                                                                                                                                                                                                                                                                                                                                                                                                                                                                                                                                                                                                                                                                                                                                                                                                                                                                                                                                                                                                                                                                                                                                                                                                                                                                                                                                                                                                                                                                                                                                                                                                                                                                                                                                                                                                                                                                                                                                                                                                                                                                                                                                                                                                                                                                                                                                                                                                                                                                                                                                                                                                                                                                                                                                                                                                                                                                                                                                                                                                                                                                                                                                                                                                                                                                                                                                                                                                                                                                                                                                                                                                                                                                                                                                                                                                                                                                                                                                                                                                                                                                                                                                                                                                                                                                                                                                                                                                                                                                                                                                                                                                                                                                                                                                                                                                                                                                                                                                                                                                                                                                                                                                                                                                                                                                                                                                                                                                                                                                                                                                                                                                                                                                                                                                                                                                                                                                                                                                                                                                                                                                                                                                                                                                                                                                                                                                                                                                                                                                                                                                                                                                                                                                                                                                                                                                                                                                                                                                                                                                                                                                                                                                                                                                                                                                                                                                                                                                                                                                                                                                                                                                                                                                                                                                                                                                                                                                                                                                                                                                                                                                                                                                                                                                                                                                                                                                                                                                                                                   |                                                                                                                                                                                                                                                                                                                                                                                                                                                                                                                                                                                                                                  |                                                                                                                                                                                                                                                                                                                                                                                                                                                                                                                                                                                                                                              |                                                                                                                                                                                                                                                                                                                                                                                                                                                                                                                                                                                                                                                                           |                                                                                                                                                                                                                                                                                                                                                                                                                                                                                                                                                                                                                          |                                                                                                                                                                                                                                                                                                                                                                                                                                                                                                                                                                                                                                                                                                                                                                                                                       |                                                                                                                                                                                                                                                                                                                                                                                                                                                                                                                                                                                                                                                                                                                                                                                                                                                                                                                                                                                                                                                                                                                                                                                                                                                                                                                                                                                                                                                                                                                                                                                                                                                                                                                                                                                                                                                                                                                                                                                                                                                                                                                                                                                                                                                                                                                                                                                                                                                                                                                                                                                                                                                                                                                                                                                                                                                                                                                                                                                                                                                                                                                                                                                                                                                                                                                                                                                                                                                                                                                                                                                                                                                                                                                                                                                                                                                                                                                                                                                                                                                                                                                                                                                                                                                                                                                                                                                                                                                                                                                                                                                                                                                                                                                                                                                                                                                                                                                                                                                                                                                                                                                                                                                                                                                                                                                                                                                                                                                                                                                                                                                                                                                                                                                                                                                                                                                                                                                                                                                                                                                                                                                                                                                                                                                                                                                                                                                                                                                                                                                                                                                                                                                                                                                                                                                                                                                                                                                                                                                                                                                                                                                                                                                                                                                                                                                                                                                                                                                                                                                                                                                                                                                                                                                                                                                                                                                                                                                                                                                                                                                                                                                                                                                                                                                                                                                                                                                                                                                                                                                                                                                                                                                                                                                                                                                                                                                                                                                                                                                                                                                                                                                                                                                                                                                                                                                                                                                                                                                                                                                                                                                                                                                                                                                                                                                                                                                                                                                                                                                                                                                                                                                                                                                                                                                                                                                                                                                                                                                                                                                                                                                                                                                                                                                                                                                                                                                                                                                                                                                                                                                                                                                                                                                                                                                                                                                                                                                                                                                                                                                                                                                                                                                                                                                                                                                                                                                                                                                                                                                                                                                                                                                                                                                                                                                                                                                                                                                                                                                                                                                                                                                                                                                                                                                                                                                                                                                                                                                                                                                                                                                                                                                                                                                                                                                                                                                                                                                                                                                                                                                                                                                                                                                                                                                                                                                                                                                                                                                                                                                                                                                                                                                                                                                                                                                                                                                                                                                                                                                                                                                                                                                                                                                                                                                                                                                                                                                                                                                                                                                                                                                                                                                                                                                                                                                                                                                                                                                                                                                                                                                                                                                                                                                                                                                                                                                                                                                                                                                                                                                                                                                                                                                                                                                                                                                                                                                                                                                                                                                                                                                                                                                                                                                                                                                                                                                                                                                                                                                                                                                                                                                                                                                                                                                                                                                                                                                                                                                                                                                                                                                                                                                                                                                                                                                                                                                                                                                                                                                                                                                                                                                                                                                                                                                                                                                                                                                                                                                                                                                                                                                                                                                                                                                                                                                                                                                                                                                                                                                                                                                                                                                   |                                                                                                                                                                                                                                                                                                                                                                                                                                                                                                                                                                                                                                                                                                                                                                                                                                                                                                                                                                                                                                                                                                                                                                                                                                                                                                                                                                                                                                                                                                                                                                                                                                                                                                                                                                                                                                                                                                                                                                                                                                                                                                                                                                                                                                                                                                                                                                                                                                                                                                                                                                                                                                                                                                                                                                                                                                                                                                                                                                                                                                                                                                                                                                                                                                                                                                                                                                                                                                                                                                                                                                                                                                                                                                                                                                                                                                                                                                                                                                                                                                                                                                                                                                                                                                                                                                                                                                                                                                                                                                                                                                                                                                                                                                                                                                                                                                                                                                                                                                                                                                                                                                                                                                                                                                                                                                                                                                                                                                                                                                                                                                                                                                                                                                                                                                                                                                                                                                                                                                                                                                                                                                                                                                                                                                                                                                                                                                                                                                                                                                                                                                                                                                                                                                                                                                                                                                                                                                                                                                                                                                                                                                                                                                                                                                                                                                                                                                                                                                                                                                                                                                                                                                                                                                                                                                                                                                                                                                                                                                                                                                                                                                                                                                                                                                                                                                                                                                                                                                                                                                                                                                                                                                                                                                                                                                                                                                                                                                                                                                                                                                                                                                                                                                                                                                                                                                                                                                                                                                                                                                                                                                                                                                                                                                                                                                                                                                                                                                                                                                                                                                                                                                                                                                                                                                                                                                                                                                                                                                                                                                                                                                                                                                                                                                                                                                                                                                                                                                                                                                                                                                                                                                                                                                                                                                                                                                                                                                                                                                                                                                                                                                                                                                                                                                                                                                                                                                                                                                                                                                                                                                                                                                                                                                                                                                                                                                                                                                                                                                                                                                                                                                                                                                                                                                                                                                                                                                                                                                                                                                                                                                                                                                                                                                                                                                                                                                                                                                                                                                                                                                                                                                                                                                                                                                                                                                                                                                                                                                                                                                                                                                                                                                                                                                                                                                                                                                                                                                                                                                                                                                                                                                                                                                                                                                                                                                                                                                                                                                                                                                                                                                                                                                                                                                                                                                                                                                                                                                                                                                                                                                                                                                                                                                                                                                                                                                                                                                                                                                                                                                                                                                                                                                                                                                                                                                                                                                                                                                                                                                                                                                                                                                                                                                                                                                                                                                                                                                                                                                                                                                                                                                                                                                                                                                                                                                                                                                                                                                                                                                                                                                                                                                                                                                                                                                                                                                                                                                                                                                                                                                                                                                                                                                                                                                                                                                                                    |                                                                                                                                                                                                                                                                                                                                                                                                                                                                                                                                                                                                                                                                                                                                                                                                                                                                                                                                                                                                                                                                                                                                                                                                                                                                                                                                                                                                                                                                                                                                                                                                                                                                                                                                                                                                                                                                                                                                                                                                                                                                                                                                                                                                                                                                                                                                                                                                                                                                                                                                                                                                                                                                                                                                                                                                                                                                                                                                                                                                                                                                                                                                                                                                                                                                                                                                                                                                                                                                                                                                                                                                                                                                                                                                                                                                                                                                                                                                                                                                                                                                                                                                                                                                                                                                                                                                                                                                                                                                                                                                                                                                                                                                                                                                                                                                                                                                                                                                                                                                                                                                                                                                                                                                                                                                                                                                                                                                                                                                                                                                                                                                                                                                                                                                                                                                                                                                                                                                                                                                                                                                                                                                                                                                                                                                                                                                                                                                                                                                                                                                                                                                                                                                                                                                                                                                                                                                                                                                                                                                                                                                                                                                                                                                                                                                                                                                                                                                                                                                                                                                                                                                                                                                                                                                                                                                                                                                                                                                                                                                                                                                                                                                                                                                                                                                                                                                                                                                                                                                                                                                                                                                                                                                                                                                                                                                                                                                                                                                                                                                                                                                                                                                                                                                                                                                                                                                                                                                                                                                                                                                                                                                                                                                                                                                                                                                                                                                                                                                                                                                                                                                                                                                                                                                                                                                                                                                                                                                                                                                                                                                                                                                                                                                                                                                                                                                                                                                                                                                                                                                                                                                                                                                                                                                                                                                                                                                                                                                                                                                                                                                                                                                                                                                                                                                                                                                                                                                                                                                                                                                                                                                                                                                                                                                                                                                                                                                                                                                                                                                                                                                                                                                                                                                                                                                                                                                                                                                                                                                                                                                                                                                                                                                                                                                                                                                                                                                                                                                                                                                                                                                                                                                                                                                                                                                                                                                                                                                                                                                                                                                                                                                                                                                                                                                                                                                                                                                                                                                                                                                                                                                                                                                                                                                                                                                                                                                                                                                                                                                                                                                                                                                                                                                                                                                                                                                                                                                                                                                                                                                                                                                                                                                                                                                                                                                                                                                                                                                                                                                                                                                                                                                                                                                                                                                                                                                                                                                                                                                                                                                                                                                                                                                                                                                                                                                                                                                                                                                                                                                                                                                                                                                                                                                                                                                                                                                                                                                                                                                                                                                                                                                                                                                                                                                         |                                                                                                                                                                                                                                                                                                                                                                                                                                                                                                                                                                                |                                                                                                                                                                                                                                                                                                                                                                                                                                                                                                                                                                                                                                                                                                                                                                                                                                                                                                                                                                                    |                                                                                                                                                                                                                                                                                                                                                                                                                                                                                                                                                                                                                                                                                                                                                                                                                                                                                                                                                                                                                                                                                                                                                                                                                                                                                                                                                                                                                                                                                                                                                                                                                                                                                                                                                                                                                                                                                                                                                                                                                                                                                                                                                                                                                                                                                                                                                                                                                                                                                                                                                                                                                                                                                                                                                                                                                                                                                                                                                                                                                                                                                                                                                                                                                                                                                                                                                                                                                                                                                                                                                                                                                                                                                                                                                                                                                                                                                                                                                                                                                                                                                                                                                                                                                                                                                                                                                                                                                                                                                                                                                           |                                                                                                                                                                                                                                                                                                                                                                                                                                                                                                                                                                                                                                                                                                                                                                                                                                                                                                                                                                                                                                                                                                                                                                                                                                                                                                                                                                                                                                                                                                                                                                                                                                                                                                                                                                                                                                                                                                                                                                                                                                                                                                                                                                                                                                                                                                                                                                                                                                                                                                                                                                                                                                                                                                                                                                                                                                                                                                                                                                                             |                                                                                                                                                                                                                                                                                                                                                                                                                                                                                                                                                                                                                                                                                                                                                                 |                                                                                                                                                                                                                                                                                                                                                                                                                                                                                                                                                                                                                                                                                                                                                                                                                                                                                                                                                        | I                                                                                                                                                                                 |                                                                                                                                                                                                                                                                                                                                                                                                                                                                                                                                                                                                                                                                                                                                                      |                                                                                                                                                                                                                                                                                                                                                                                                                                                                                                                                                                                                                                                                                                                           |                                                                                                                                                                                                                                                                                                                                                                                                                                                                                                                                                                                                                                                                                                                                                             |                                                                                                                                                                                                                                                                                                                                                                                                                                                                                                                                                                                                                                                                                                                                                             |                                                                                                                                                                                                                                                                                                                                                                                                                                                                                                                                                                                                                                           |                                                                                                                                                                                                                                                                                                                                                                                                                                                                                                                                                                                                                                                                                               | l                                                                                                                                                                                                                                                                                                                                                                                                                                                                                                                                                                                                                                                                                                                                                                                                                                                                                                                                             |                                                                                                                                                                                                                                                                                                                                                                                                                                                                                                                                                                                                                                                                                                              |                                                                                                                                                                                                                                                                                                                                                                                                                                                                                                                                                                                                                                                                                                                                                             |                                                                                                                                                                                                                                                                                                                                                                                                                                                                                                                                                                                                                                                                                                                                                                                                                                                                                                                                                                                                                                                                                                                                                                                                                                                                                                                                                                                                                                                                                                                                                                                                                                                                                                                                                                                                                                                                                                                                                                                                                                                                                                                                                                                                                                                                                                                                                                                                                                                                                                                                                                                                                                                                                                                                                                                                                                                                                                                                                                                                                                                                                                                                                                                                                                                                                                                                                                                                                                                                                                                                                                                                                                                                                                                                                                                                                                                                                                                                                                                                                                                                                                                                                                                             |                                                                                                                                                                                                                                                                                                                                                                                                                                                                                                                                                                                                                                                       |                                                                                                                                                                                                                                                                                                                                                                                                                                                                                                                                                                                                                                                                                                                                                             |                                                                                                                                                                                                                                                                                                                                                                                                                                                                                                                                                                                                                                                                                                                                                                                                                                                                                                                                                                                                                                                                                                                                                                                                                                                                                                                                                                                                                                                                                                                                                                                                                                                                                                                                                                                                                                                                                                                                                                                                                                                                                                        |
|                 |                                 |                                                                                                                                                                                    |                                                                                                                                                                                                                                                                                                                                                                                                                                                                                                                                                                                                                                                                                                                                                                                                                                                                                                                                                                                                                                                                                                                                                                                                                                                                                                                                                                                                                                                                                                                                                                                                                                                                                                                                                                                                                                                                                                                                                                                                                                                                                                                                                                                                                                                                                                                                                                                                                                                                                                                                                                                                                                                                                                                                                                                                                                                                                                                                                                                                                                                                                                                                                                                                                                                                                                                                                                                                                                                                                                                                                                                                                                                                                                                                                                                                                                                                                                                                                                                                                                                                                                                                                                                                                                                                                                                                                                                                                                                                                                                                                                                                                                                                                                                                                                                                                                                                                                                                                                                                                                                                                                                                                                                                                                                                                                                                                                                                                                                                                                                                                                                                                                                                                                                                                                                                                                                                                                                                                                                                                                                                                                                                                                                                                                                                                                                                                                                                                                                                                                                                                                                                                                                                                                                                                                                                                                                                                                                                                                                                                                                                                                                                                                                                                                                                                                                                                                                                                                                                                                                                                                                                                                                                                                                                                                                                                                                                                                                                                                                                                                                                                                                                                                                                                                                                                                                                                                                                                                                                                                                                                                                                                                                                                                                                                                                                                                                                                                                                                                                                                                                                                                                                                                                                                                                                                                                                                                                                                                                                                                                                                                                                                                                                                                                                                                                                                                                                                                                                                                                                                                                                                                                                                                                                                                                                                                                                                                                                                                                                                                                                                                                                                                                                                                                                                                                                                                                                                                                                                                                                                                                                                                                                                                                                                                                                                                                                                                                                                                                                                                                                                                                                                                                                                                                                                                                                                                                                                                                                                                                                                                                                                                                                                                                                                                                                                                                                                                                                                                                                                                                                                                                                                                                                                                                                                                                                                                                                                                                                                                                                                                                                                                                                                                                                                                                                                                                                                                                                                                                                                                                                                                                                                                                                                                                                                                                                                                                                                                                                                                                                                                                                                                                                                                                                                                                                                                                                                                                                                                                                                                                                                                                                                                                                                                                                                                                                                                                                                                                                                                                                                                                                                                                                                                                                                                                                                                                                                                                                                                                                                                                                                                                                                                                                                                                                                                                                                                                                                                                                                                                                                                                                                                                                                                                                                                                                                                                                                                                                                                                                                                                                                                                                                                                                                                                                                                                                                                                                                                                                                                                                                                                                                                                                                                                                                                                                                                                                                                                                                                                                                                                                                                                                                                                                                                                                                                                                                                                                                                                                                                                                                                                                                                                                                                                                                                                                                                                                                                                                                                                                                                                                                                                                                                                                                                                                                                                                                                                                                                                                                                                                                                                                                                                                                                                                                                                                                                                                                                                                                                                                                                                                                                                                                                                                                                                                                                                                                                                                                                                                                                                                                                                                                                                                                                                                                                                                                                                                                                                                                                                                                                                                                                                                                                                                                                                                                                                                                                                                                                                                                                                                                                                                                                                                                                                                                                                                                                                                                                                                                                                                                                                                                                                                                                                                                                                                                                                                                                                                                                                                                                                                                                                                                                                                                                                                                                                                                                                                                                                                                                                                                                                                                                                                                                                                                                                                                                                                                                                                                                                                                                                                                                                                                                                                                                                                                                                                                                                                                                                                                                                                                                                                                                                                                                                                                                                                                                                                                                                                                                                                                                                                                                                                                                                                                                                                                                                                                                                                                                                                                                                                                                                                                                                                                                                                                                                                                                                                                                                                                                                                                                                                                                                                                                                                                                                                                                                                                                                                                                                                                                                                                                                                                                                                                                                                                                                                                                                                                                                                                                                                                                                                                                                                                                                   |                                                                                                                                                                                                                                                                                                                                  |                                                                                                                                                                                                                                                                                                                                                                                                             |                                                                                                                                                                                                                                                                                                                                                                                                                                                                                                               |                                                                                                                                                                                                                                                                                                                                                                                                                                                                                                                                                                                 |                                                                                                                                                                                                                                                                                                                                                                                                                                                                                                                                                                                                                                                                                                                                                                                                                                                                                                                                                                                                                                                                                                                                                                                                                                                                                                                                                                                                                                                                                                                                                                                                                                                                                                                                                                                                                                                                                                                                                                                                                                                                                                                                                                                                                                                                                                                                                                                                                                                                                                                                                                                                                                                                                                                                                                                                                                                                                                                                                                                                                                                                                                                                                                                                                                                                                                                                                                                                                                                                                                                                                                                                                                                                                                                                                                                                                                                                                                                                                                                                                                                                                                                                                                                                                                                                                                                                                                                                                                                                                                                                                                                                                                                                                                                                                                                                                                                                                                                                                                                                                                                                                                                                                                                                                                                                                                                                                                                                                                                                                                                                                                                                                                                                                                                                                                                                                                                                                                                                                                                                                                                                                                                                                                                                                                                                                                                                                                                                                                                                                                                                                                                                                                                                                                                                                                                                                                                                                                                                                                                                                                                                                                                                                                                                                                                                                                                                                                                                                                                                                                                                                                                                                                                                                                                                                                                                                                                                                                                                                                                                                                                                                                                                                                                                                                                                                                                                                                                                                                                                                                                                                                                                                                                                                                                                                                                                                                                                                                                                                                                                                                                                                                                                                                                                                                                                                                                                                                                                                                                                                                                                                                                                                                                                                                                                                                                                                                                                                                                                                                                                                                                                                                                                                                                                                                                                                                                                                                                                                                                                                                                                                                                                                                                                                                                                                                                                                                                                                                                                                                                                                                                                                                                                                                                                                                                                                                                                                                                                                                                                                                                                                                                                                                                                                                                                                                                                                                                                                                                                                                                                                                                                                                                                                                                                                                                                                                                                                                                                                                                                                                                                                                                                                                                                                                                                                                                                                                                                                                                                                                                                                                                                                                                                                                                                                                                                                                                                                                                                                                                                                                                                                                                                                                                                                                                                                                                                                                                                                                                                                                                                                                                                                                                                                                                                                                                                                                                                                                                                                                                                                                                                                                                                                                                                                                                                                                                                                                                                                                                                                                                                                                                                                                                                                                                                                                                                                                                                                                                                                                                                                                                                                                                                                                                                                                                                                                                                                                                                                                                                                                                                                                                                                                                                                                                                                                                                                                                                                                                                                                                                                                                                                                                                                                                                                                                                                                                                                                                                                                                                                                                                                                                                                                                                                                                                                                                                                                                                                                                                                                                                                                                                                                                                                                                                                                                                                                                                                                                                                                                                                                                                                                                                                                                                                                                                                                                                                                                                                                                                                                                                                                                                                                                                                                                                                                                                                                                                                                                                                                                                                                                                                                                                                                                                                                                                                                                                                                                                                                                                                                                                                                                                                                                                                                                                                                                                                                                                                                                                                                                                                                                                                                                                                                                                                                                                                                                                                                                                                                                                                                                                                                                                                                                                                                                                                                                                                                                                                                                                                                                                                                                                                                                                                                                                                                                                                                                                                                                                                                                                                                                                                                                                                                                                                                                                                                                                                                                                                                                                                                                                                                                                                                                                                                                                                                                                                                                                                                                                                                                                                                                                                                                                                                                                                                                                                                                                                                                                                                                                                                                                                                                                                                                                                                                                                                   |                                                                                                                                                                                                                                                                                                                                                                                                                                                                                                                                                                                                                                  |                                                                                                                                                                                                                                                                                                                                                                                                                                                                                                                                                                                                                                              |                                                                                                                                                                                                                                                                                                                                                                                                                                                                                                                                                                                                                                                                           |                                                                                                                                                                                                                                                                                                                                                                                                                                                                                                                                                                                                                          |                                                                                                                                                                                                                                                                                                                                                                                                                                                                                                                                                                                                                                                                                                                                                                                                                       |                                                                                                                                                                                                                                                                                                                                                                                                                                                                                                                                                                                                                                                                                                                                                                                                                                                                                                                                                                                                                                                                                                                                                                                                                                                                                                                                                                                                                                                                                                                                                                                                                                                                                                                                                                                                                                                                                                                                                                                                                                                                                                                                                                                                                                                                                                                                                                                                                                                                                                                                                                                                                                                                                                                                                                                                                                                                                                                                                                                                                                                                                                                                                                                                                                                                                                                                                                                                                                                                                                                                                                                                                                                                                                                                                                                                                                                                                                                                                                                                                                                                                                                                                                                                                                                                                                                                                                                                                                                                                                                                                                                                                                                                                                                                                                                                                                                                                                                                                                                                                                                                                                                                                                                                                                                                                                                                                                                                                                                                                                                                                                                                                                                                                                                                                                                                                                                                                                                                                                                                                                                                                                                                                                                                                                                                                                                                                                                                                                                                                                                                                                                                                                                                                                                                                                                                                                                                                                                                                                                                                                                                                                                                                                                                                                                                                                                                                                                                                                                                                                                                                                                                                                                                                                                                                                                                                                                                                                                                                                                                                                                                                                                                                                                                                                                                                                                                                                                                                                                                                                                                                                                                                                                                                                                                                                                                                                                                                                                                                                                                                                                                                                                                                                                                                                                                                                                                                                                                                                                                                                                                                                                                                                                                                                                                                                                                                                                                                                                                                                                                                                                                                                                                                                                                                                                                                                                                                                                                                                                                                                                                                                                                                                                                                                                                                                                                                                                                                                                                                                                                                                                                                                                                                                                                                                                                                                                                                                                                                                                                                                                                                                                                                                                                                                                                                                                                                                                                                                                                                                                                                                                                                                                                                                                                                                                                                                                                                                                                                                                                                                                                                                                                                                                                                                                                                                                                                                                                                                                                                                                                                                                                                                                                                                                                                                                                                                                                                                                                                                                                                                                                                                                                                                                                                                                                                                                                                                                                                                                                                                                                                                                                                                                                                                                                                                                                                                                                                                                                                                                                                                                                                                                                                                                                                                                                                                                                                                                                                                                                                                                                                                                                                                                                                                                                                                                                                                                                                                                                                                                                                                                                                                                                                                                                                                                                                                                                                                                                                                                                                                                                                                                                                                                                                                                                                                                                                                                                                                                                                                                                                                                                                                                                                                                                                                                                                                                                                                                                                                                                                                                                                                                                                                                                                                                                                                                                                                                                                                                                                                                                                                                                                                                                                                                                                                                                                                                                                                                                                                                                                                                                                                                                                                                                                                                                                                                                                                                                                                                                                                                                                                                                                                                                                                                                                                                                                                                                                                                                                                                                                                                                                                                   |                                                                                                                                                                                                                                                                                                                                                                                                                                                                                                                                                                                                                                                                                                                                                                                                                                                                                                                                                                                                                                                                                                                                                                                                                                                                                                                                                                                                                                                                                                                                                                                                                                                                                                                                                                                                                                                                                                                                                                                                                                                                                                                                                                                                                                                                                                                                                                                                                                                                                                                                                                                                                                                                                                                                                                                                                                                                                                                                                                                                                                                                                                                                                                                                                                                                                                                                                                                                                                                                                                                                                                                                                                                                                                                                                                                                                                                                                                                                                                                                                                                                                                                                                                                                                                                                                                                                                                                                                                                                                                                                                                                                                                                                                                                                                                                                                                                                                                                                                                                                                                                                                                                                                                                                                                                                                                                                                                                                                                                                                                                                                                                                                                                                                                                                                                                                                                                                                                                                                                                                                                                                                                                                                                                                                                                                                                                                                                                                                                                                                                                                                                                                                                                                                                                                                                                                                                                                                                                                                                                                                                                                                                                                                                                                                                                                                                                                                                                                                                                                                                                                                                                                                                                                                                                                                                                                                                                                                                                                                                                                                                                                                                                                                                                                                                                                                                                                                                                                                                                                                                                                                                                                                                                                                                                                                                                                                                                                                                                                                                                                                                                                                                                                                                                                                                                                                                                                                                                                                                                                                                                                                                                                                                                                                                                                                                                                                                                                                                                                                                                                                                                                                                                                                                                                                                                                                                                                                                                                                                                                                                                                                                                                                                                                                                                                                                                                                                                                                                                                                                                                                                                                                                                                                                                                                                                                                                                                                                                                                                                                                                                                                                                                                                                                                                                                                                                                                                                                                                                                                                                                                                                                                                                                                                                                                                                                                                                                                                                                                                                                                                                                                                                                                                                                                                                                                                                                                                                                                                                                                                                                                                                                                                                                                                                                                                                                                                                                                                                                                                                                                                                                                                                                                                                                                                                                                                                                                                                                                                                                                                                                                                                                                                                                                                                                                                                                                                                                                                                                                                                                                                                                                                                                                                                                                                                                                                                                                                                                                                                                                                                                                                                                                                                                                                                                                                                                                                                                                                                                                                                                                                                                                                                                                                                                                                                                                                                                                                                                                                                                                                                                                                                                                                                                                                                                                                                                                                                                                                                                                                                                                                                                                                                                                                                                                                                                                                                                                                                                                                                                                                                                                                                                                                                                                                                                                                                                                                                                                                                                                                                                                                                                                                                                                                                                                                                                                                                                                                                                                                                                                                                                                                                                                                                                                                                                                                                                    |                                                                                                                                                                                                                                                                                                                                                                                                                                                                                                                                                                                                                                                                                                                                                                                                                                                                                                                                                                                                                                                                                                                                                                                                                                                                                                                                                                                                                                                                                                                                                                                                                                                                                                                                                                                                                                                                                                                                                                                                                                                                                                                                                                                                                                                                                                                                                                                                                                                                                                                                                                                                                                                                                                                                                                                                                                                                                                                                                                                                                                                                                                                                                                                                                                                                                                                                                                                                                                                                                                                                                                                                                                                                                                                                                                                                                                                                                                                                                                                                                                                                                                                                                                                                                                                                                                                                                                                                                                                                                                                                                                                                                                                                                                                                                                                                                                                                                                                                                                                                                                                                                                                                                                                                                                                                                                                                                                                                                                                                                                                                                                                                                                                                                                                                                                                                                                                                                                                                                                                                                                                                                                                                                                                                                                                                                                                                                                                                                                                                                                                                                                                                                                                                                                                                                                                                                                                                                                                                                                                                                                                                                                                                                                                                                                                                                                                                                                                                                                                                                                                                                                                                                                                                                                                                                                                                                                                                                                                                                                                                                                                                                                                                                                                                                                                                                                                                                                                                                                                                                                                                                                                                                                                                                                                                                                                                                                                                                                                                                                                                                                                                                                                                                                                                                                                                                                                                                                                                                                                                                                                                                                                                                                                                                                                                                                                                                                                                                                                                                                                                                                                                                                                                                                                                                                                                                                                                                                                                                                                                                                                                                                                                                                                                                                                                                                                                                                                                                                                                                                                                                                                                                                                                                                                                                                                                                                                                                                                                                                                                                                                                                                                                                                                                                                                                                                                                                                                                                                                                                                                                                                                                                                                                                                                                                                                                                                                                                                                                                                                                                                                                                                                                                                                                                                                                                                                                                                                                                                                                                                                                                                                                                                                                                                                                                                                                                                                                                                                                                                                                                                                                                                                                                                                                                                                                                                                                                                                                                                                                                                                                                                                                                                                                                                                                                                                                                                                                                                                                                                                                                                                                                                                                                                                                                                                                                                                                                                                                                                                                                                                                                                                                                                                                                                                                                                                                                                                                                                                                                                                                                                                                                                                                                                                                                                                                                                                                                                                                                                                                                                                                                                                                                                                                                                                                                                                                                                                                                                                                                                                                                                                                                                                                                                                                                                                                                                                                                                                                                                                                                                                                                                                                                                                                                                                                                                                                                                                                                                                                                                                                                                                                                                                                                                                                         |                                                                                                                                                                                                                                                                                                                                                                                                                                                                                                                                                                                |                                                                                                                                                                                                                                                                                                                                                                                                                                                                                                                                                                                                                                                                                                                                                                                                                                                                                                                                                                                    |                                                                                                                                                                                                                                                                                                                                                                                                                                                                                                                                                                                                                                                                                                                                                                                                                                                                                                                                                                                                                                                                                                                                                                                                                                                                                                                                                                                                                                                                                                                                                                                                                                                                                                                                                                                                                                                                                                                                                                                                                                                                                                                                                                                                                                                                                                                                                                                                                                                                                                                                                                                                                                                                                                                                                                                                                                                                                                                                                                                                                                                                                                                                                                                                                                                                                                                                                                                                                                                                                                                                                                                                                                                                                                                                                                                                                                                                                                                                                                                                                                                                                                                                                                                                                                                                                                                                                                                                                                                                                                                                                           |                                                                                                                                                                                                                                                                                                                                                                                                                                                                                                                                                                                                                                                                                                                                                                                                                                                                                                                                                                                                                                                                                                                                                                                                                                                                                                                                                                                                                                                                                                                                                                                                                                                                                                                                                                                                                                                                                                                                                                                                                                                                                                                                                                                                                                                                                                                                                                                                                                                                                                                                                                                                                                                                                                                                                                                                                                                                                                                                                                                             |                                                                                                                                                                                                                                                                                                                                                                                                                                                                                                                                                                                                                                                                                                                                                                 |                                                                                                                                                                                                                                                                                                                                                                                                                                                                                                                                                                                                                                                                                                                                                                                                                                                                                                                                                        |                                                                                                                                                                                   |                                                                                                                                                                                                                                                                                                                                                                                                                                                                                                                                                                                                                                                                                                                                                      |                                                                                                                                                                                                                                                                                                                                                                                                                                                                                                                                                                                                                                                                                                                           |                                                                                                                                                                                                                                                                                                                                                                                                                                                                                                                                                                                                                                                                                                                                                             |                                                                                                                                                                                                                                                                                                                                                                                                                                                                                                                                                                                                                                                                                                                                                             |                                                                                                                                                                                                                                                                                                                                                                                                                                                                                                                                                                                                                                           |                                                                                                                                                                                                                                                                                                                                                                                                                                                                                                                                                                                                                                                                                               |                                                                                                                                                                                                                                                                                                                                                                                                                                                                                                                                                                                                                                                                                                                                                                                                                                                                                                                                               |                                                                                                                                                                                                                                                                                                                                                                                                                                                                                                                                                                                                                                                                                                              |                                                                                                                                                                                                                                                                                                                                                                                                                                                                                                                                                                                                                                                                                                                                                             |                                                                                                                                                                                                                                                                                                                                                                                                                                                                                                                                                                                                                                                                                                                                                                                                                                                                                                                                                                                                                                                                                                                                                                                                                                                                                                                                                                                                                                                                                                                                                                                                                                                                                                                                                                                                                                                                                                                                                                                                                                                                                                                                                                                                                                                                                                                                                                                                                                                                                                                                                                                                                                                                                                                                                                                                                                                                                                                                                                                                                                                                                                                                                                                                                                                                                                                                                                                                                                                                                                                                                                                                                                                                                                                                                                                                                                                                                                                                                                                                                                                                                                                                                                                             |                                                                                                                                                                                                                                                                                                                                                                                                                                                                                                                                                                                                                                                       |                                                                                                                                                                                                                                                                                                                                                                                                                                                                                                                                                                                                                                                                                                                                                             |                                                                                                                                                                                                                                                                                                                                                                                                                                                                                                                                                                                                                                                                                                                                                                                                                                                                                                                                                                                                                                                                                                                                                                                                                                                                                                                                                                                                                                                                                                                                                                                                                                                                                                                                                                                                                                                                                                                                                                                                                                                                                                        |
|                 |                                 |                                                                                                                                                                                    |                                                                                                                                                                                                                                                                                                                                                                                                                                                                                                                                                                                                                                                                                                                                                                                                                                                                                                                                                                                                                                                                                                                                                                                                                                                                                                                                                                                                                                                                                                                                                                                                                                                                                                                                                                                                                                                                                                                                                                                                                                                                                                                                                                                                                                                                                                                                                                                                                                                                                                                                                                                                                                                                                                                                                                                                                                                                                                                                                                                                                                                                                                                                                                                                                                                                                                                                                                                                                                                                                                                                                                                                                                                                                                                                                                                                                                                                                                                                                                                                                                                                                                                                                                                                                                                                                                                                                                                                                                                                                                                                                                                                                                                                                                                                                                                                                                                                                                                                                                                                                                                                                                                                                                                                                                                                                                                                                                                                                                                                                                                                                                                                                                                                                                                                                                                                                                                                                                                                                                                                                                                                                                                                                                                                                                                                                                                                                                                                                                                                                                                                                                                                                                                                                                                                                                                                                                                                                                                                                                                                                                                                                                                                                                                                                                                                                                                                                                                                                                                                                                                                                                                                                                                                                                                                                                                                                                                                                                                                                                                                                                                                                                                                                                                                                                                                                                                                                                                                                                                                                                                                                                                                                                                                                                                                                                                                                                                                                                                                                                                                                                                                                                                                                                                                                                                                                                                                                                                                                                                                                                                                                                                                                                                                                                                                                                                                                                                                                                                                                                                                                                                                                                                                                                                                                                                                                                                                                                                                                                                                                                                                                                                                                                                                                                                                                                                                                                                                                                                                                                                                                                                                                                                                                                                                                                                                                                                                                                                                                                                                                                                                                                                                                                                                                                                                                                                                                                                                                                                                                                                                                                                                                                                                                                                                                                                                                                                                                                                                                                                                                                                                                                                                                                                                                                                                                                                                                                                                                                                                                                                                                                                                                                                                                                                                                                                                                                                                                                                                                                                                                                                                                                                                                                                                                                                                                                                                                                                                                                                                                                                                                                                                                                                                                                                                                                                                                                                                                                                                                                                                                                                                                                                                                                                                                                                                                                                                                                                                                                                                                                                                                                                                                                                                                                                                                                                                                                                                                                                                                                                                                                                                                                                                                                                                                                                                                                                                                                                                                                                                                                                                                                                                                                                                                                                                                                                                                                                                                                                                                                                                                                                                                                                                                                                                                                                                                                                                                                                                                                                                                                                                                                                                                                                                                                                                                                                                                                                                                                                                                                                                                                                                                                                                                                                                                                                                                                                                                                                                                                                                                                                                                                                                                                                                                                                                                                                                                                                                                                                                                                                                                                                                                                                                                                                                                                                                                                                                                                                                                                                                                                                                                                                                                                                                                                                                                                                                                                                                                                                                                                                                                                                                                                                                                                                                                                                                                                                                                                                                                                                                                                                                                                                                                                                                                                                                                                                                                                                                                                                                                                                                                                                                                                                                                                                                                                                                                                                                                                                                                                                                                                                                                                                                                                                                                                                                                                                                                                                                                                                                                                                                                                                                                                                                                                                                                                                                                                                                                                                                                                                                                                                                                                                                                                                                                                                                                                                                                                                                                                                                                                                                                                                                                                                                                                                                                                                                                                                                                                                                                                                                                                                                                                                                                                                                                                                                                                                                                                                                                                                                                                                                                                                                                                                                                                                                                                                                                                                                                                                                                                                                                                                                                                                                                                                                                                                                                                                                                                                                                                                                                                                                                                                                                                                                                                                                                                                                                                                                                                                                                                                                                                                                                                                                                                                                                                                                                                                                                                                                                                                                                                                                                                                                                                                                                                                                                                                                                                                                                                                                                                                                                                                                                                                                                                                   |                                                                                                                                                                                                                                                                                                                                  |                                                                                                                                                                                                                                                                                                                                                                                                             |                                                                                                                                                                                                                                                                                                                                                                                                                                                                                                               |                                                                                                                                                                                                                                                                                                                                                                                                                                                                                                                                                                                 |                                                                                                                                                                                                                                                                                                                                                                                                                                                                                                                                                                                                                                                                                                                                                                                                                                                                                                                                                                                                                                                                                                                                                                                                                                                                                                                                                                                                                                                                                                                                                                                                                                                                                                                                                                                                                                                                                                                                                                                                                                                                                                                                                                                                                                                                                                                                                                                                                                                                                                                                                                                                                                                                                                                                                                                                                                                                                                                                                                                                                                                                                                                                                                                                                                                                                                                                                                                                                                                                                                                                                                                                                                                                                                                                                                                                                                                                                                                                                                                                                                                                                                                                                                                                                                                                                                                                                                                                                                                                                                                                                                                                                                                                                                                                                                                                                                                                                                                                                                                                                                                                                                                                                                                                                                                                                                                                                                                                                                                                                                                                                                                                                                                                                                                                                                                                                                                                                                                                                                                                                                                                                                                                                                                                                                                                                                                                                                                                                                                                                                                                                                                                                                                                                                                                                                                                                                                                                                                                                                                                                                                                                                                                                                                                                                                                                                                                                                                                                                                                                                                                                                                                                                                                                                                                                                                                                                                                                                                                                                                                                                                                                                                                                                                                                                                                                                                                                                                                                                                                                                                                                                                                                                                                                                                                                                                                                                                                                                                                                                                                                                                                                                                                                                                                                                                                                                                                                                                                                                                                                                                                                                                                                                                                                                                                                                                                                                                                                                                                                                                                                                                                                                                                                                                                                                                                                                                                                                                                                                                                                                                                                                                                                                                                                                                                                                                                                                                                                                                                                                                                                                                                                                                                                                                                                                                                                                                                                                                                                                                                                                                                                                                                                                                                                                                                                                                                                                                                                                                                                                                                                                                                                                                                                                                                                                                                                                                                                                                                                                                                                                                                                                                                                                                                                                                                                                                                                                                                                                                                                                                                                                                                                                                                                                                                                                                                                                                                                                                                                                                                                                                                                                                                                                                                                                                                                                                                                                                                                                                                                                                                                                                                                                                                                                                                                                                                                                                                                                                                                                                                                                                                                                                                                                                                                                                                                                                                                                                                                                                                                                                                                                                                                                                                                                                                                                                                                                                                                                                                                                                                                                                                                                                                                                                                                                                                                                                                                                                                                                                                                                                                                                                                                                                                                                                                                                                                                                                                                                                                                                                                                                                                                                                                                                                                                                                                                                                                                                                                                                                                                                                                                                                                                                                                                                                                                                                                                                                                                                                                                                                                                                                                                                                                                                                                                                                                                                                                                                                                                                                                                                                                                                                                                                                                                                                                                                                                                                                                                                                                                                                                                                                                                                                                                                                                                                                                                                                                                                                                                                                                                                                                                                                                                                                                                                                                                                                                                                                                                                                                                                                                                                                                                                                                                                                                                                                                                                                                                                                                                                                                                                                                                                                                                                                                                                                                                                                                                                                                                                                                                                                                                                                                                                                                                                                                                                                                                                                                                                                                                                                                                                                                                                                                                                                                                                                                                                                                                                                                                                                                                                                                                                                                                                                                                                                                                                                                                                                                                                                                                                                                                                                                                                                                                                                                                                                                                                                                                                                                                                                                                                                                                                                                                                                                                                                                                                                                                                                                                                                                                                                                                                                                                                                                                                                                                                   |                                                                                                                                                                                                                                                                                                                                                                                                                                                                                                                                                                                                                                  |                                                                                                                                                                                                                                                                                                                                                                                                                                                                                                                                                                                                                                              |                                                                                                                                                                                                                                                                                                                                                                                                                                                                                                                                                                                                                                                                           |                                                                                                                                                                                                                                                                                                                                                                                                                                                                                                                                                                                                                          |                                                                                                                                                                                                                                                                                                                                                                                                                                                                                                                                                                                                                                                                                                                                                                                                                       |                                                                                                                                                                                                                                                                                                                                                                                                                                                                                                                                                                                                                                                                                                                                                                                                                                                                                                                                                                                                                                                                                                                                                                                                                                                                                                                                                                                                                                                                                                                                                                                                                                                                                                                                                                                                                                                                                                                                                                                                                                                                                                                                                                                                                                                                                                                                                                                                                                                                                                                                                                                                                                                                                                                                                                                                                                                                                                                                                                                                                                                                                                                                                                                                                                                                                                                                                                                                                                                                                                                                                                                                                                                                                                                                                                                                                                                                                                                                                                                                                                                                                                                                                                                                                                                                                                                                                                                                                                                                                                                                                                                                                                                                                                                                                                                                                                                                                                                                                                                                                                                                                                                                                                                                                                                                                                                                                                                                                                                                                                                                                                                                                                                                                                                                                                                                                                                                                                                                                                                                                                                                                                                                                                                                                                                                                                                                                                                                                                                                                                                                                                                                                                                                                                                                                                                                                                                                                                                                                                                                                                                                                                                                                                                                                                                                                                                                                                                                                                                                                                                                                                                                                                                                                                                                                                                                                                                                                                                                                                                                                                                                                                                                                                                                                                                                                                                                                                                                                                                                                                                                                                                                                                                                                                                                                                                                                                                                                                                                                                                                                                                                                                                                                                                                                                                                                                                                                                                                                                                                                                                                                                                                                                                                                                                                                                                                                                                                                                                                                                                                                                                                                                                                                                                                                                                                                                                                                                                                                                                                                                                                                                                                                                                                                                                                                                                                                                                                                                                                                                                                                                                                                                                                                                                                                                                                                                                                                                                                                                                                                                                                                                                                                                                                                                                                                                                                                                                                                                                                                                                                                                                                                                                                                                                                                                                                                                                                                                                                                                                                                                                                                                                                                                                                                                                                                                                                                                                                                                                                                                                                                                                                                                                                                                                                                                                                                                                                                                                                                                                                                                                                                                                                                                                                                                                                                                                                                                                                                                                                                                                                                                                                                                                                                                                                                                                                                                                                                                                                                                                                                                                                                                                                                                                                                                                                                                                                                                                                                                                                                                                                                                                                                                                                                                                                                                                                                                                                                                                                                                                                                                                                                                                                                                                                                                                                                                                                                                                                                                                                                                                                                                                                                                                                                                                                                                                                                                                                                                                                                                                                                                                                                                                                                                                                                                                                                                                                                                                                                                                                                                                                                                                                                                                                                                                                                                                                                                                                                                                                                                                                                                                                                                                                                                                                                                                                                                                                                                                                                                                                                                                                                                                                                                                                                                                                                                                                                                                                                                                                                                                                                                                                                                                                                                                                                                                                                                                                                                                                                                                                                                                                                                                   |                                                                                                                                                                                                                                                                                                                                                                                                                                                                                                                                                                                                                                                                                                                                                                                                                                                                                                                                                                                                                                                                                                                                                                                                                                                                                                                                                                                                                                                                                                                                                                                                                                                                                                                                                                                                                                                                                                                                                                                                                                                                                                                                                                                                                                                                                                                                                                                                                                                                                                                                                                                                                                                                                                                                                                                                                                                                                                                                                                                                                                                                                                                                                                                                                                                                                                                                                                                                                                                                                                                                                                                                                                                                                                                                                                                                                                                                                                                                                                                                                                                                                                                                                                                                                                                                                                                                                                                                                                                                                                                                                                                                                                                                                                                                                                                                                                                                                                                                                                                                                                                                                                                                                                                                                                                                                                                                                                                                                                                                                                                                                                                                                                                                                                                                                                                                                                                                                                                                                                                                                                                                                                                                                                                                                                                                                                                                                                                                                                                                                                                                                                                                                                                                                                                                                                                                                                                                                                                                                                                                                                                                                                                                                                                                                                                                                                                                                                                                                                                                                                                                                                                                                                                                                                                                                                                                                                                                                                                                                                                                                                                                                                                                                                                                                                                                                                                                                                                                                                                                                                                                                                                                                                                                                                                                                                                                                                                                                                                                                                                                                                                                                                                                                                                                                                                                                                                                                                                                                                                                                                                                                                                                                                                                                                                                                                                                                                                                                                                                                                                                                                                                                                                                                                                                                                                                                                                                                                                                                                                                                                                                                                                                                                                                                                                                                                                                                                                                                                                                                                                                                                                                                                                                                                                                                                                                                                                                                                                                                                                                                                                                                                                                                                                                                                                                                                                                                                                                                                                                                                                                                                                                                                                                                                                                                                                                                                                                                                                                                                                                                                                                                                                                                                                                                                                                                                                                                                                                                                                                                                                                                                                                                                                                                                                                                                                                                                                                                                                                                                                                                                                                                                                                                                                                                                                                                                                                                                                                                                                                                                                                                                                                                                                                                                                                                                                                                                                                                                                                                                                                                                                                                                                                                                                                                                                                                                                                                                                                                                                                                                                                                                                                                                                                                                                                                                                                                                                                                                                                                                                                                                                                                                                                                                                                                                                                                                                                                                                                                                                                                                                                                                                                                                                                                                                                                                                                                                                                                                                                                                                                                                                                                                                                                                                                                                                                                                                                                                                                                                                                                                                                                                                                                                                                                                                                                                                                                                                                                                                                                                                                                                                                                                                                                                                                                                                                                                                                                                                                                                                                                                                                                                                                                                                                                                                                                                                                    |                                                                                                                                                                                                                                                                                                                                                                                                                                                                                                                                                                                                                                                                                                                                                                                                                                                                                                                                                                                                                                                                                                                                                                                                                                                                                                                                                                                                                                                                                                                                                                                                                                                                                                                                                                                                                                                                                                                                                                                                                                                                                                                                                                                                                                                                                                                                                                                                                                                                                                                                                                                                                                                                                                                                                                                                                                                                                                                                                                                                                                                                                                                                                                                                                                                                                                                                                                                                                                                                                                                                                                                                                                                                                                                                                                                                                                                                                                                                                                                                                                                                                                                                                                                                                                                                                                                                                                                                                                                                                                                                                                                                                                                                                                                                                                                                                                                                                                                                                                                                                                                                                                                                                                                                                                                                                                                                                                                                                                                                                                                                                                                                                                                                                                                                                                                                                                                                                                                                                                                                                                                                                                                                                                                                                                                                                                                                                                                                                                                                                                                                                                                                                                                                                                                                                                                                                                                                                                                                                                                                                                                                                                                                                                                                                                                                                                                                                                                                                                                                                                                                                                                                                                                                                                                                                                                                                                                                                                                                                                                                                                                                                                                                                                                                                                                                                                                                                                                                                                                                                                                                                                                                                                                                                                                                                                                                                                                                                                                                                                                                                                                                                                                                                                                                                                                                                                                                                                                                                                                                                                                                                                                                                                                                                                                                                                                                                                                                                                                                                                                                                                                                                                                                                                                                                                                                                                                                                                                                                                                                                                                                                                                                                                                                                                                                                                                                                                                                                                                                                                                                                                                                                                                                                                                                                                                                                                                                                                                                                                                                                                                                                                                                                                                                                                                                                                                                                                                                                                                                                                                                                                                                                                                                                                                                                                                                                                                                                                                                                                                                                                                                                                                                                                                                                                                                                                                                                                                                                                                                                                                                                                                                                                                                                                                                                                                                                                                                                                                                                                                                                                                                                                                                                                                                                                                                                                                                                                                                                                                                                                                                                                                                                                                                                                                                                                                                                                                                                                                                                                                                                                                                                                                                                                                                                                                                                                                                                                                                                                                                                                                                                                                                                                                                                                                                                                                                                                                                                                                                                                                                                                                                                                                                                                                                                                                                                                                                                                                                                                                                                                                                                                                                                                                                                                                                                                                                                                                                                                                                                                                                                                                                                                                                                                                                                                                                                                                                                                                                                                                                                                                                                                                                                                                                                                                                                                                                                                                                                                                                                                                                                                                                                                                                                                                                         |                                                                                                                                                                                                                                                                                                                                                                                                                                                                                                                                                                                |                                                                                                                                                                                                                                                                                                                                                                                                                                                                                                                                                                                                                                                                                                                                                                                                                                                                                                                                                                                    |                                                                                                                                                                                                                                                                                                                                                                                                                                                                                                                                                                                                                                                                                                                                                                                                                                                                                                                                                                                                                                                                                                                                                                                                                                                                                                                                                                                                                                                                                                                                                                                                                                                                                                                                                                                                                                                                                                                                                                                                                                                                                                                                                                                                                                                                                                                                                                                                                                                                                                                                                                                                                                                                                                                                                                                                                                                                                                                                                                                                                                                                                                                                                                                                                                                                                                                                                                                                                                                                                                                                                                                                                                                                                                                                                                                                                                                                                                                                                                                                                                                                                                                                                                                                                                                                                                                                                                                                                                                                                                                                                           |                                                                                                                                                                                                                                                                                                                                                                                                                                                                                                                                                                                                                                                                                                                                                                                                                                                                                                                                                                                                                                                                                                                                                                                                                                                                                                                                                                                                                                                                                                                                                                                                                                                                                                                                                                                                                                                                                                                                                                                                                                                                                                                                                                                                                                                                                                                                                                                                                                                                                                                                                                                                                                                                                                                                                                                                                                                                                                                                                                                             |                                                                                                                                                                                                                                                                                                                                                                                                                                                                                                                                                                                                                                                                                                                                                                 |                                                                                                                                                                                                                                                                                                                                                                                                                                                                                                                                                                                                                                                                                                                                                                                                                                                                                                                                                        |                                                                                                                                                                                   |                                                                                                                                                                                                                                                                                                                                                                                                                                                                                                                                                                                                                                                                                                                                                      |                                                                                                                                                                                                                                                                                                                                                                                                                                                                                                                                                                                                                                                                                                                           |                                                                                                                                                                                                                                                                                                                                                                                                                                                                                                                                                                                                                                                                                                                                                             |                                                                                                                                                                                                                                                                                                                                                                                                                                                                                                                                                                                                                                                                                                                                                             |                                                                                                                                                                                                                                                                                                                                                                                                                                                                                                                                                                                                                                           |                                                                                                                                                                                                                                                                                                                                                                                                                                                                                                                                                                                                                                                                                               |                                                                                                                                                                                                                                                                                                                                                                                                                                                                                                                                                                                                                                                                                                                                                                                                                                                                                                                                               |                                                                                                                                                                                                                                                                                                                                                                                                                                                                                                                                                                                                                                                                                                              |                                                                                                                                                                                                                                                                                                                                                                                                                                                                                                                                                                                                                                                                                                                                                             |                                                                                                                                                                                                                                                                                                                                                                                                                                                                                                                                                                                                                                                                                                                                                                                                                                                                                                                                                                                                                                                                                                                                                                                                                                                                                                                                                                                                                                                                                                                                                                                                                                                                                                                                                                                                                                                                                                                                                                                                                                                                                                                                                                                                                                                                                                                                                                                                                                                                                                                                                                                                                                                                                                                                                                                                                                                                                                                                                                                                                                                                                                                                                                                                                                                                                                                                                                                                                                                                                                                                                                                                                                                                                                                                                                                                                                                                                                                                                                                                                                                                                                                                                                                             |                                                                                                                                                                                                                                                                                                                                                                                                                                                                                                                                                                                                                                                       |                                                                                                                                                                                                                                                                                                                                                                                                                                                                                                                                                                                                                                                                                                                                                             |                                                                                                                                                                                                                                                                                                                                                                                                                                                                                                                                                                                                                                                                                                                                                                                                                                                                                                                                                                                                                                                                                                                                                                                                                                                                                                                                                                                                                                                                                                                                                                                                                                                                                                                                                                                                                                                                                                                                                                                                                                                                                                        |
|                 | Budget/S<br>Approp<br>S 14<br>5 | Budget/Spending<br>Appropriation<br>\$ 14,967,425<br>\$ 14,967,425<br>11,300<br>5,402,214<br>131,009<br>602,972<br>510,784<br>82,797<br>167,809<br>32,680<br>7,300<br>-<br>160,119 | Budget@pending Science/sittling <td>BudgetSpending Excensis   Appropriation 5." Excensis   S 14.987.425 67.0% \$ 14.985.382   274.181 1.2% 285.759   5.402.244 24.8% 5337.016   1531.009 0.6% 106.108   600.2972 2.7% 556.477   510.724 2.3% 502.419   82.797 0.4% 82.547   167.809 0.8% 154.021   32.680 0.1% 26.648   7.300 0.7% 160.119   5 106.0119 0.7% 106.119</td> <td>Budget/Spending Structure Excense Encumber   Appropriation 5." Excense Encumber   214,497,425 67.0% \$ 14,965,382 \$   214,151 1.2% 265.757 \$   31,009 6% 106.108 \$   03,009 6% 106.108 \$   510,744 2.3% \$ \$   22,77 2.4% \$ \$   510,744 2.3% \$ \$   510,744 2.3% \$ \$   502,777 2.4% \$ \$   22,680 0.1% \$ \$   167,809 0.5% \$ \$   163,009 0.5% \$ \$   160,119 0.7% \$ \$   160,119 0.7% \$ \$</td> <td>Budget/Spending Expense Encumbered FL2   Appropriation % 14,957,425 % 14,957,425   \$ 14,967,425 67,0% \$ 14,955,382 \$ \$ 14,957,425   \$ 274,181 1,2% 285,759 2 2   \$ 34,067,425 5,337,016 - 5,53 5,160,90 6%   \$ 540,224 24,2% 5,337,016 - 5,53 5,10,744 2,4% 5,237,016 - 5,53 5,10,744 2,4% 5,237,016 - 5,25,77 - 5 5,00,744 2,5% 5,02,2419 - 5 5,02,2419 - 5 5,02,419 5 5,02,419 5 5,02,419 - 1 3,26,800 0,1% 5,63,648 - - - - - - 1,00,016 - 1 1,00,016 - - 1,00,016 - - - - - - - - 1,00,016 - - - -</td> <td>BudgetSpending YTD   Appropriation 5." Excense Focumbered Exa Enc   S 14,987,425 67,0% \$ 14,985,382 \$ 14,985,382 \$ 14,985,382   274,181 1.2% 285,759 - 285,759 - 285,759 - 285,759   5,402,244 24,2% 5,337,016 - 533,7016 - 533,7016   131,009 0.6% 106,109 - 502,741 - 526,477   510,754 2.3% 562,419 - 502,419 522,457   26,269 0.3% 154,021 - 184,021 - 154,021   32,680 0.1% 26,548 - 26,049 - 26,049   7,300 0.5% 160,119 - 6,550 - 6,550 - 6,550   160,119 0.7% 160,119 - 160,119 - 160,119 - 160,119   \$ 22,453,763 \$ 22,453,763 \$ 22,453,763 \$ 52,473 5 - 52,473</td> <td>BudgetSpending YTD Remaining B   Accrossitation %' Excertise Encumbered %TD S   \$ 14,987,425 67,0% \$ 14,965,382 \$ \$ 14,495,382 \$ \$ 14,495,382 \$ \$ 14,495,382 \$ 12,043   27,47,181 1.2% 255,759 - 225,759 \$ 64,563   13,10,09 0.6% 10,6168 - 5337,016 65,158   13,10,09 0.6% 10,6168 106,168 24,6911 63,355   167,629 0.7% 552,479 552,479 265,477 256,467 46,515   10,774 2.3% 502,419 502,419 502,419 63,355 24,901   167,809 0.6% 154,021 154,021 154,021 154,021 154,021 154,021 353,05   160,119 0.7% 160,119 - 6,456 350 350 350 350 350 350 160,119 - 160,119 - \$ 22,463,763 <t< td=""><td>BudgetSpending YTD Remaining BudgetSpending   Appropriation \$1 Expanse Encombered Exp. Enc. \$12,043   S 14,067,425 67,0% \$14,965,382 \$12,043 0.1%   2/24,181 1.2% 285,759 -265,759 265,759 265,759   5,402,214 24,2% 5,337,016 65,158 5,423 3.1%   13,100 0.6% 160,6108 -533,37,016 65,158 2.490 119,0%   510,724 22,4% 523,716 -553,37,016 65,158 2.5% 12,053 12,053 12,053   510,724 22,7% 556,457 -556,457 256,247 250,219 3.25 12,053 12,053 12,053 12,053 12,053 12,054 6,350 4.5% 12,054 12,053 12,054 12,054 12,054 12,054 12,054 12,054 12,054 12,054 12,054 12,054 12,054 12,054 12,054 12,054 12,054 12,054 12,054</td><td>BudgetSpending YTD Remaining Budget BudgetSpending   8 14.987/425 67.0% \$ 14.965.382 \$ - \$ 14.965.382 \$ 12.043 0.1% \$ 13.178.000   2747.418 1.2% 255.759 - 226.759 226.759 226.759 226.759 54.229 31.178.000   5.400.214 24.2% 5337.016 - 5337.016 65.188 1.2% 4.499.535   5.310.009 0.6% 106.108 - 106.108 106.108 1.2% 4.499.535   510.724 2.3% 5532.71 556.457 550.457 40.511 7.7% 430.000   510.724 2.3% 552.419 502.419 502.419 503.214 4.290.75 4.009.53   510.724 2.3% 50.419 502.419 502.419 40.515 7.7% 430.000   510.724 2.3% 50.2419 502.419 50.351 4.5% 10.09.75 42.05.00 15.000 167.009 0.0% 5.00 5.0 4.5% 10.09.75 32.680</td><td>Budget/Spending Excernse Finumbered VTD<br/>Exp Enc Remaining Budget<br/>Status Budget Exp<br/>Encombered Budget Exp<br/>Exp<br/>Encombered Budget Exp<br/>Encombered Budget Exp<br/>Exp<br/>Encombered Budget Exp<br/>Exp<br/>Encombered Budget Exp<br/>Exp<br/>Encombered Budget Exp<br/>Exp<br/>Encombered Budget Exp<br/>Exp<br/>Encombered Budget Exp<br/>Exp<br/>Exp<br/>Exp<br/>Exp<br/>Encombered Budget Exp<br/>Exp<br/>Exp<br/>Exp<br/>Exp<br/>Encombered Budget Exp<br/>Exp<br/>Exp<br/>Exp<br/>Exp<br/>Exp<br/>Exp<br/>Exp<br/>Exp<br/>Exp</td><td>Budget/Spending YED Remaining Budget/Spending Budget/Spending Expense Fill   8 14.497/425 67.0% 14.495.382 \$ 14.495.382 \$ 124.397.425 513.179.000 68.0% \$ 13.179.000 68.0% \$ 13.179.000 68.0% \$ 13.179.000 68.0% \$ 13.179.000 68.0% \$ 13.179.000 68.0% \$ 13.179.000 68.0% \$ 13.179.000 68.0% \$ 13.179.000 68.0% \$ 13.179.000 68.0% \$ 13.179.000 68.0% \$ 13.179.000 68.0% \$ 13.179.000 68.0% \$ 13.179.000 69.0% \$ 13.179.000 69.0% \$ 13.179.000 69.0% \$ 13.179.000 69.0% \$ 13.178.000 69.0% \$ 13.178.000 69.0% \$ 13.178.000 0.0% \$ 13.29.00 0.0% \$ 13.29.00 0.0% \$ 13.29.00 0.0% \$ 13.29.00 0.0%</td></t<><td>BudgetSpending YTD Remaining Budget BudgetSpending Expense Encumbered St. BudgetSpending Expense Encumbered Encumbered St. BudgetSpending Expense Encumbered Encumbered St. BudgetSpending Expense Encumbered Encumbered BudgetSpending Expense Encumbered Encumbered</td><td>BudgetSpending YID Remaining Budget Figure 1 BudgetSpending YID Remaining Budget   8 44,897,425 67,0% 14,895,382 \$ 12,043 0.1% \$ 13,178,099 \$ \$ . \$ 13,178,099 \$ \$ . \$ 13,178,099 \$ \$ . \$ 13,178,099 \$ \$ . \$ 13,178,099 \$ \$ . \$ 13,178,099 \$ \$ . \$ 13,178,099 \$ \$ . \$ 13,178,099 \$ \$ . \$ 13,178,099 \$ \$ . \$ 13,178,099 \$ \$ . \$ 13,178,099 \$ \$ . \$ 13,178,099 \$ \$ . \$ 13,178,099 \$ \$ . \$ 13,178,099 \$ \$ . \$ 13,178,099 \$ \$ . \$ 13,178,099 \$ \$ . \$ 13,178,099 \$ \$ . \$ 13,178,099 \$ \$ . \$ 13,178,099 \$ \$ . \$ 13,178,099 \$ \$ . \$ 13,178,099 \$ \$ . \$ . \$ . \$ . \$ . \$ . \$ . \$ . \$ . \$ . \$ . \$ . \$ . \$ . \$ . \$ . \$ . \$ . \$ . \$ . \$ . \$ . \$ . \$ . \$ . \$ . \$ . <td< td=""><td>BudgetSpending YTD Ramaing Budget   Approximation %/ Expanse Find \$ %/ BudgetSpending %/ Expanse Encumberd \$ Remaining Budget   4 perconstation %/ \$ 14.897.425 67.0% \$ 13.178.999 \$ \$ 13.178.999 \$ \$ 13.178.999 \$ \$ 13.178.999 \$ \$ 13.178.999 \$ \$ 13.178.999 \$ \$ 13.178.999 \$ \$ 13.178.999 \$ \$ 13.178.999 \$ \$ 13.178.999 \$ \$ 13.178.999 \$ \$ 13.178.999 \$ \$ 13.178.999 \$ \$ 13.178.999 \$ \$ 13.178.999 \$ \$ 13.178.999 \$ \$ 13.178.999 \$ \$ 13.178.999 \$ \$ 13.178.999 \$ \$ 13.178.999 \$ \$ 13.178.999 \$ \$ 13.178.999 \$ \$ 13.178.999<!--</td--><td>BudgetSpending YTD Remaining Budget   Approxisition %' Excense Encumbered \$' BudgetSpending   % 14,957/425 67.0% \$ 14,956,382 \$ \$ 14,956,382 \$ \$ 14,956,382 \$ 126,757 \$ \$ \$ \$ \$ \$ \$ \$ \$ \$ \$ \$ \$ \$ \$ \$ \$ \$ \$ \$ \$ \$ \$ \$ \$ \$ \$ \$ \$ \$ \$ \$ \$ \$ \$ \$ \$ \$ \$ \$ \$ \$ \$ \$ \$ \$ \$ \$ \$ \$ \$ \$ \$ \$ \$ \$ \$ \$ \$ \$ \$ \$ \$ \$ \$ \$ \$ \$ \$ \$ \$ \$ \$ \$ \$ \$ \$ \$ \$ <td< td=""><td>BudgetSpending File Excense Encumbered Excense Encumbered BudgetSpending Excense Encumbered BudgetSpending   8 44987425 67.0% 14.965.382 \$ 124.945.255 \$ 14.956.245 \$ 5 12.043 0.1% \$ 1377.2699 \$ \$ 13.178.499 \$ \$ 13.178.499 \$ \$ 13.178.499 \$ \$ 13.178.499 \$ \$ 13.178.499 \$ \$ 13.178.499 \$ \$ 13.178.499 \$ \$ 13.178.499 \$ \$ 13.178.499 \$ \$ 13.178.499 \$ \$ 13.178.499 \$ \$ 13.178.499 \$ \$ 13.178.499 \$ \$ 13.178.499 \$ \$ 13.178.499 \$ \$ 13.178.499 \$ \$ 13.178.499 \$ \$ 13.178.499 \$ \$ 13.178.499 \$ \$ 13.178.499 \$ \$ 13.178.499 \$ \$</td><td>BudgetSpending Constraint State BudgetSpending BudgetSpending</td><td>BudgetSpending State BudgetSpending BudgetSpending<!--</td--><td>BudgetSpending<br/>Accroatation YTD<br/>Extense Terming Budget<br/>For X BudgetSpending<br/>S YTD<br/>Extense Remaining Budget<br/>For X BudgetSpending<br/>S YTD<br/>Signation BudgetSpending<br/>S Signation Signation<!--</td--><td>BudgetSpending CTD Remaining Budget PTD Remaining BudgetSpending PTD &lt;</td><td>BudgetSpending YTD Remaining BudgetSpending BudgetSpending YTD BudgetSpending PTD Remaining BudgetSpending PTD BudgetSpending YTD BudgetSpending YTD Remaining Budge</td><td>BudgetSpending Str. BudgetSpending Str. BudgetSpending VTD Remaining Budget VTD Remaining Budget   4ccr00tation %L \$14,957,425 \$14,955,382 \$12,043 0.1% \$13,176,999 \$1&lt;0,075</td> \$13,178,999 \$1&lt;0,075</td> \$1,513,383 \$2,45% \$2,53% \$2,53% \$2,53% \$2,53% \$2,53% \$2,53% \$2,53% \$2,53% \$2,53% \$2,53% \$2,53% \$2,53% \$2,53% \$2,53% \$2,53% \$2,53% \$2,53% \$2,53% \$2,53% \$2,53% \$2,53% \$2,53% \$2,53% \$2,53% \$2,53% \$2,53% \$2,53% \$2,53% \$2,53% \$2,53% \$2,53% \$2,53% \$2,53% \$2,53% \$2,53% \$2,53% \$2,53% \$2,53% \$2,53% \$2,53% \$2,63% \$2,65% \$3,61% \$2,53% \$2,53% \$2,00% \$3,046 \$2,53% \$2,00% \$3,046 \$2,65% \$3,06% \$2,6% \$3,06% \$2,6% \$3,06% \$2,6% \$3,06% \$2,6% \$3,046 3</td><td>BudgetSpending Str. BudgetSpending VTD Remaining Budget Spending Spending</td><td>BudgetSpending VTD Remaining Budget Subject S</td><td>BudgetSpending Str BudgetSpending Str BudgetSpe</td><td>BudgetSpending Str. BudgetSpending Str. Str. BudgetSpending Str. Str. BudgetSpending Str. Str. Str. Str. Str. S</td><td>BudgetSpending Str BudgetSpending Str Str</td><td>BudgetSpending Str BudgetSpending Str Expanse Fixuame Fixuame</td><td>Understögending<br/>Accroquiation VID<br/>Succession Bernahling Budget<br/>Succession UTD<br/>Succession Bernahling Budget<br/>Succession UTD<br/>Succession Budget Succession Succession</td><td>Understögending VID Banalmöng Budget VID Budget VID Banalmöng Budget VID Budget VID Banalmöng Budget VID Banalmöng Budget VID Banalmöng Budget VID Banalmöng Budget Str. NMA &lt;</td><td>Understögending Signature Finandersd Expense Fi</td><td>BudgetSpending St. BudgetSpending St. St.<!--</td--><td>BudgetSpending File BudgetSpending State Sta</td><td>BudgetSpending VID BudgetSpending Scale BudgetSpending VID BudgetS</td><td>Image: Note: Note:</td></td></td<></td></td></td<></td></td> | BudgetSpending Excensis   Appropriation 5." Excensis   S 14.987.425 67.0% \$ 14.985.382   274.181 1.2% 285.759   5.402.244 24.8% 5337.016   1531.009 0.6% 106.108   600.2972 2.7% 556.477   510.724 2.3% 502.419   82.797 0.4% 82.547   167.809 0.8% 154.021   32.680 0.1% 26.648   7.300 0.7% 160.119   5 106.0119 0.7% 106.119 | Budget/Spending Structure Excense Encumber   Appropriation 5." Excense Encumber   214,497,425 67.0% \$ 14,965,382 \$   214,151 1.2% 265.757 \$   31,009 6% 106.108 \$   03,009 6% 106.108 \$   510,744 2.3% \$ \$   22,77 2.4% \$ \$   510,744 2.3% \$ \$   510,744 2.3% \$ \$   502,777 2.4% \$ \$   22,680 0.1% \$ \$   167,809 0.5% \$ \$   163,009 0.5% \$ \$   160,119 0.7% \$ \$   160,119 0.7% \$ \$ | Budget/Spending Expense Encumbered FL2   Appropriation % 14,957,425 % 14,957,425   \$ 14,967,425 67,0% \$ 14,955,382 \$ \$ 14,957,425   \$ 274,181 1,2% 285,759 2 2   \$ 34,067,425 5,337,016 - 5,53 5,160,90 6%   \$ 540,224 24,2% 5,337,016 - 5,53 5,10,744 2,4% 5,237,016 - 5,53 5,10,744 2,4% 5,237,016 - 5,25,77 - 5 5,00,744 2,5% 5,02,2419 - 5 5,02,2419 - 5 5,02,419 5 5,02,419 5 5,02,419 - 1 3,26,800 0,1% 5,63,648 - - - - - - 1,00,016 - 1 1,00,016 - - 1,00,016 - - - - - - - - 1,00,016 - - - - | BudgetSpending YTD   Appropriation 5." Excense Focumbered Exa Enc   S 14,987,425 67,0% \$ 14,985,382 \$ 14,985,382 \$ 14,985,382   274,181 1.2% 285,759 - 285,759 - 285,759 - 285,759   5,402,244 24,2% 5,337,016 - 533,7016 - 533,7016   131,009 0.6% 106,109 - 502,741 - 526,477   510,754 2.3% 562,419 - 502,419 522,457   26,269 0.3% 154,021 - 184,021 - 154,021   32,680 0.1% 26,548 - 26,049 - 26,049   7,300 0.5% 160,119 - 6,550 - 6,550 - 6,550   160,119 0.7% 160,119 - 160,119 - 160,119 - 160,119   \$ 22,453,763 \$ 22,453,763 \$ 22,453,763 \$ 52,473 5 - 52,473 | BudgetSpending YTD Remaining B   Accrossitation %' Excertise Encumbered %TD S   \$ 14,987,425 67,0% \$ 14,965,382 \$ \$ 14,495,382 \$ \$ 14,495,382 \$ \$ 14,495,382 \$ 12,043   27,47,181 1.2% 255,759 - 225,759 \$ 64,563   13,10,09 0.6% 10,6168 - 5337,016 65,158   13,10,09 0.6% 10,6168 106,168 24,6911 63,355   167,629 0.7% 552,479 552,479 265,477 256,467 46,515   10,774 2.3% 502,419 502,419 502,419 63,355 24,901   167,809 0.6% 154,021 154,021 154,021 154,021 154,021 154,021 353,05   160,119 0.7% 160,119 - 6,456 350 350 350 350 350 350 160,119 - 160,119 - \$ 22,463,763 <t< td=""><td>BudgetSpending YTD Remaining BudgetSpending   Appropriation \$1 Expanse Encombered Exp. Enc. \$12,043   S 14,067,425 67,0% \$14,965,382 \$12,043 0.1%   2/24,181 1.2% 285,759 -265,759 265,759 265,759   5,402,214 24,2% 5,337,016 65,158 5,423 3.1%   13,100 0.6% 160,6108 -533,37,016 65,158 2.490 119,0%   510,724 22,4% 523,716 -553,37,016 65,158 2.5% 12,053 12,053 12,053   510,724 22,7% 556,457 -556,457 256,247 250,219 3.25 12,053 12,053 12,053 12,053 12,053 12,054 6,350 4.5% 12,054 12,053 12,054 12,054 12,054 12,054 12,054 12,054 12,054 12,054 12,054 12,054 12,054 12,054 12,054 12,054 12,054 12,054 12,054</td><td>BudgetSpending YTD Remaining Budget BudgetSpending   8 14.987/425 67.0% \$ 14.965.382 \$ - \$ 14.965.382 \$ 12.043 0.1% \$ 13.178.000   2747.418 1.2% 255.759 - 226.759 226.759 226.759 226.759 54.229 31.178.000   5.400.214 24.2% 5337.016 - 5337.016 65.188 1.2% 4.499.535   5.310.009 0.6% 106.108 - 106.108 106.108 1.2% 4.499.535   510.724 2.3% 5532.71 556.457 550.457 40.511 7.7% 430.000   510.724 2.3% 552.419 502.419 502.419 503.214 4.290.75 4.009.53   510.724 2.3% 50.419 502.419 502.419 40.515 7.7% 430.000   510.724 2.3% 50.2419 502.419 50.351 4.5% 10.09.75 42.05.00 15.000 167.009 0.0% 5.00 5.0 4.5% 10.09.75 32.680</td><td>Budget/Spending Excernse Finumbered VTD<br/>Exp Enc Remaining Budget<br/>Status Budget Exp<br/>Encombered Budget Exp<br/>Exp<br/>Encombered Budget Exp<br/>Encombered Budget Exp<br/>Exp<br/>Encombered Budget Exp<br/>Exp<br/>Encombered Budget Exp<br/>Exp<br/>Encombered Budget Exp<br/>Exp<br/>Encombered Budget Exp<br/>Exp<br/>Encombered Budget Exp<br/>Exp<br/>Exp<br/>Exp<br/>Exp<br/>Encombered Budget Exp<br/>Exp<br/>Exp<br/>Exp<br/>Exp<br/>Encombered Budget Exp<br/>Exp<br/>Exp<br/>Exp<br/>Exp<br/>Exp<br/>Exp<br/>Exp<br/>Exp<br/>Exp</td><td>Budget/Spending YED Remaining Budget/Spending Budget/Spending Expense Fill   8 14.497/425 67.0% 14.495.382 \$ 14.495.382 \$ 124.397.425 513.179.000 68.0% \$ 13.179.000 68.0% \$ 13.179.000 68.0% \$ 13.179.000 68.0% \$ 13.179.000 68.0% \$ 13.179.000 68.0% \$ 13.179.000 68.0% \$ 13.179.000 68.0% \$ 13.179.000 68.0% \$ 13.179.000 68.0% \$ 13.179.000 68.0% \$ 13.179.000 68.0% \$ 13.179.000 68.0% \$ 13.179.000 69.0% \$ 13.179.000 69.0% \$ 13.179.000 69.0% \$ 13.179.000 69.0% \$ 13.178.000 69.0% \$ 13.178.000 69.0% \$ 13.178.000 0.0% \$ 13.29.00 0.0% \$ 13.29.00 0.0% \$ 13.29.00 0.0% \$ 13.29.00 0.0%</td></t<> <td>BudgetSpending YTD Remaining Budget BudgetSpending Expense Encumbered St. BudgetSpending Expense Encumbered Encumbered St. BudgetSpending Expense Encumbered Encumbered St. BudgetSpending Expense Encumbered Encumbered BudgetSpending Expense Encumbered Encumbered</td> <td>BudgetSpending YID Remaining Budget Figure 1 BudgetSpending YID Remaining Budget   8 44,897,425 67,0% 14,895,382 \$ 12,043 0.1% \$ 13,178,099 \$ \$ . \$ 13,178,099 \$ \$ . \$ 13,178,099 \$ \$ . \$ 13,178,099 \$ \$ . \$ 13,178,099 \$ \$ . \$ 13,178,099 \$ \$ . \$ 13,178,099 \$ \$ . \$ 13,178,099 \$ \$ . \$ 13,178,099 \$ \$ . \$ 13,178,099 \$ \$ . \$ 13,178,099 \$ \$ . \$ 13,178,099 \$ \$ . \$ 13,178,099 \$ \$ . \$ 13,178,099 \$ \$ . \$ 13,178,099 \$ \$ . \$ 13,178,099 \$ \$ . \$ 13,178,099 \$ \$ . \$ 13,178,099 \$ \$ . \$ 13,178,099 \$ \$ . \$ 13,178,099 \$ \$ . \$ 13,178,099 \$ \$ . \$ . \$ . \$ . \$ . \$ . \$ . \$ . \$ . \$ . \$ . \$ . \$ . \$ . \$ . \$ . \$ . \$ . \$ . \$ . \$ . \$ . \$ . \$ . \$ . \$ . \$ . <td< td=""><td>BudgetSpending YTD Ramaing Budget   Approximation %/ Expanse Find \$ %/ BudgetSpending %/ Expanse Encumberd \$ Remaining Budget   4 perconstation %/ \$ 14.897.425 67.0% \$ 13.178.999 \$ \$ 13.178.999 \$ \$ 13.178.999 \$ \$ 13.178.999 \$ \$ 13.178.999 \$ \$ 13.178.999 \$ \$ 13.178.999 \$ \$ 13.178.999 \$ \$ 13.178.999 \$ \$ 13.178.999 \$ \$ 13.178.999 \$ \$ 13.178.999 \$ \$ 13.178.999 \$ \$ 13.178.999 \$ \$ 13.178.999 \$ \$ 13.178.999 \$ \$ 13.178.999 \$ \$ 13.178.999 \$ \$ 13.178.999 \$ \$ 13.178.999 \$ \$ 13.178.999 \$ \$ 13.178.999 \$ \$ 13.178.999<!--</td--><td>BudgetSpending YTD Remaining Budget   Approxisition %' Excense Encumbered \$' BudgetSpending   % 14,957/425 67.0% \$ 14,956,382 \$ \$ 14,956,382 \$ \$ 14,956,382 \$ 126,757 \$ \$ \$ \$ \$ \$ \$ \$ \$ \$ \$ \$ \$ \$ \$ \$ \$ \$ \$ \$ \$ \$ \$ \$ \$ \$ \$ \$ \$ \$ \$ \$ \$ \$ \$ \$ \$ \$ \$ \$ \$ \$ \$ \$ \$ \$ \$ \$ \$ \$ \$ \$ \$ \$ \$ \$ \$ \$ \$ \$ \$ \$ \$ \$ \$ \$ \$ \$ \$ \$ \$ \$ \$ \$ \$ \$ \$ \$ \$ <td< td=""><td>BudgetSpending File Excense Encumbered Excense Encumbered BudgetSpending Excense Encumbered BudgetSpending   8 44987425 67.0% 14.965.382 \$ 124.945.255 \$ 14.956.245 \$ 5 12.043 0.1% \$ 1377.2699 \$ \$ 13.178.499 \$ \$ 13.178.499 \$ \$ 13.178.499 \$ \$ 13.178.499 \$ \$ 13.178.499 \$ \$ 13.178.499 \$ \$ 13.178.499 \$ \$ 13.178.499 \$ \$ 13.178.499 \$ \$ 13.178.499 \$ \$ 13.178.499 \$ \$ 13.178.499 \$ \$ 13.178.499 \$ \$ 13.178.499 \$ \$ 13.178.499 \$ \$ 13.178.499 \$ \$ 13.178.499 \$ \$ 13.178.499 \$ \$ 13.178.499 \$ \$ 13.178.499 \$ \$ 13.178.499 \$ \$</td><td>BudgetSpending Constraint State BudgetSpending BudgetSpending</td><td>BudgetSpending State BudgetSpending BudgetSpending<!--</td--><td>BudgetSpending<br/>Accroatation YTD<br/>Extense Terming Budget<br/>For X BudgetSpending<br/>S YTD<br/>Extense Remaining Budget<br/>For X BudgetSpending<br/>S YTD<br/>Signation BudgetSpending<br/>S Signation Signation<!--</td--><td>BudgetSpending CTD Remaining Budget PTD Remaining BudgetSpending PTD &lt;</td><td>BudgetSpending YTD Remaining BudgetSpending BudgetSpending YTD BudgetSpending PTD Remaining BudgetSpending PTD BudgetSpending YTD BudgetSpending YTD Remaining Budge</td><td>BudgetSpending Str. BudgetSpending Str. BudgetSpending VTD Remaining Budget VTD Remaining Budget   4ccr00tation %L \$14,957,425 \$14,955,382 \$12,043 0.1% \$13,176,999 \$1&lt;0,075</td> \$13,178,999 \$1&lt;0,075</td> \$1,513,383 \$2,45% \$2,53% \$2,53% \$2,53% \$2,53% \$2,53% \$2,53% \$2,53% \$2,53% \$2,53% \$2,53% \$2,53% \$2,53% \$2,53% \$2,53% \$2,53% \$2,53% \$2,53% \$2,53% \$2,53% \$2,53% \$2,53% \$2,53% \$2,53% \$2,53% \$2,53% \$2,53% \$2,53% \$2,53% \$2,53% \$2,53% \$2,53% \$2,53% \$2,53% \$2,53% \$2,53% \$2,53% \$2,53% \$2,53% \$2,53% \$2,53% \$2,63% \$2,65% \$3,61% \$2,53% \$2,53% \$2,00% \$3,046 \$2,53% \$2,00% \$3,046 \$2,65% \$3,06% \$2,6% \$3,06% \$2,6% \$3,06% \$2,6% \$3,06% \$2,6% \$3,046 3</td><td>BudgetSpending Str. BudgetSpending VTD Remaining Budget Spending Spending</td><td>BudgetSpending VTD Remaining Budget Subject S</td><td>BudgetSpending Str BudgetSpending Str BudgetSpe</td><td>BudgetSpending Str. BudgetSpending Str. Str. BudgetSpending Str. Str. BudgetSpending Str. Str. Str. Str. Str. S</td><td>BudgetSpending Str BudgetSpending Str Str</td><td>BudgetSpending Str BudgetSpending Str Expanse Fixuame Fixuame</td><td>Understögending<br/>Accroquiation VID<br/>Succession Bernahling Budget<br/>Succession UTD<br/>Succession Bernahling Budget<br/>Succession UTD<br/>Succession Budget Succession Succession</td><td>Understögending VID Banalmöng Budget VID Budget VID Banalmöng Budget VID Budget VID Banalmöng Budget VID Banalmöng Budget VID Banalmöng Budget VID Banalmöng Budget Str. NMA &lt;</td><td>Understögending Signature Finandersd Expense Fi</td><td>BudgetSpending St. BudgetSpending St. St.<!--</td--><td>BudgetSpending File BudgetSpending State Sta</td><td>BudgetSpending VID BudgetSpending Scale BudgetSpending VID BudgetS</td><td>Image: Note: Note:</td></td></td<></td></td></td<></td> | BudgetSpending YTD Remaining BudgetSpending   Appropriation \$1 Expanse Encombered Exp. Enc. \$12,043   S 14,067,425 67,0% \$14,965,382 \$12,043 0.1%   2/24,181 1.2% 285,759 -265,759 265,759 265,759   5,402,214 24,2% 5,337,016 65,158 5,423 3.1%   13,100 0.6% 160,6108 -533,37,016 65,158 2.490 119,0%   510,724 22,4% 523,716 -553,37,016 65,158 2.5% 12,053 12,053 12,053   510,724 22,7% 556,457 -556,457 256,247 250,219 3.25 12,053 12,053 12,053 12,053 12,053 12,054 6,350 4.5% 12,054 12,053 12,054 12,054 12,054 12,054 12,054 12,054 12,054 12,054 12,054 12,054 12,054 12,054 12,054 12,054 12,054 12,054 12,054 | BudgetSpending YTD Remaining Budget BudgetSpending   8 14.987/425 67.0% \$ 14.965.382 \$ - \$ 14.965.382 \$ 12.043 0.1% \$ 13.178.000   2747.418 1.2% 255.759 - 226.759 226.759 226.759 226.759 54.229 31.178.000   5.400.214 24.2% 5337.016 - 5337.016 65.188 1.2% 4.499.535   5.310.009 0.6% 106.108 - 106.108 106.108 1.2% 4.499.535   510.724 2.3% 5532.71 556.457 550.457 40.511 7.7% 430.000   510.724 2.3% 552.419 502.419 502.419 503.214 4.290.75 4.009.53   510.724 2.3% 50.419 502.419 502.419 40.515 7.7% 430.000   510.724 2.3% 50.2419 502.419 50.351 4.5% 10.09.75 42.05.00 15.000 167.009 0.0% 5.00 5.0 4.5% 10.09.75 32.680 | Budget/Spending Excernse Finumbered VTD<br>Exp Enc Remaining Budget<br>Status Budget Exp<br>Encombered Budget Exp<br>Exp<br>Encombered Budget Exp<br>Encombered Budget Exp<br>Exp<br>Encombered Budget Exp<br>Exp<br>Encombered Budget Exp<br>Exp<br>Encombered Budget Exp<br>Exp<br>Encombered Budget Exp<br>Exp<br>Encombered Budget Exp<br>Exp<br>Exp<br>Exp<br>Exp<br>Encombered Budget Exp<br>Exp<br>Exp<br>Exp<br>Exp<br>Encombered Budget Exp<br>Exp<br>Exp<br>Exp<br>Exp<br>Exp<br>Exp<br>Exp<br>Exp<br>Exp | Budget/Spending YED Remaining Budget/Spending Budget/Spending Expense Fill   8 14.497/425 67.0% 14.495.382 \$ 14.495.382 \$ 124.397.425 513.179.000 68.0% \$ 13.179.000 68.0% \$ 13.179.000 68.0% \$ 13.179.000 68.0% \$ 13.179.000 68.0% \$ 13.179.000 68.0% \$ 13.179.000 68.0% \$ 13.179.000 68.0% \$ 13.179.000 68.0% \$ 13.179.000 68.0% \$ 13.179.000 68.0% \$ 13.179.000 68.0% \$ 13.179.000 68.0% \$ 13.179.000 69.0% \$ 13.179.000 69.0% \$ 13.179.000 69.0% \$ 13.179.000 69.0% \$ 13.178.000 69.0% \$ 13.178.000 69.0% \$ 13.178.000 0.0% \$ 13.29.00 0.0% \$ 13.29.00 0.0% \$ 13.29.00 0.0% \$ 13.29.00 0.0% | BudgetSpending YTD Remaining Budget BudgetSpending Expense Encumbered St. BudgetSpending Expense Encumbered Encumbered St. BudgetSpending Expense Encumbered Encumbered St. BudgetSpending Expense Encumbered Encumbered BudgetSpending Expense Encumbered | BudgetSpending YID Remaining Budget Figure 1 BudgetSpending YID Remaining Budget   8 44,897,425 67,0% 14,895,382 \$ 12,043 0.1% \$ 13,178,099 \$ \$ . \$ 13,178,099 \$ \$ . \$ 13,178,099 \$ \$ . \$ 13,178,099 \$ \$ . \$ 13,178,099 \$ \$ . \$ 13,178,099 \$ \$ . \$ 13,178,099 \$ \$ . \$ 13,178,099 \$ \$ . \$ 13,178,099 \$ \$ . \$ 13,178,099 \$ \$ . \$ 13,178,099 \$ \$ . \$ 13,178,099 \$ \$ . \$ 13,178,099 \$ \$ . \$ 13,178,099 \$ \$ . \$ 13,178,099 \$ \$ . \$ 13,178,099 \$ \$ . \$ 13,178,099 \$ \$ . \$ 13,178,099 \$ \$ . \$ 13,178,099 \$ \$ . \$ 13,178,099 \$ \$ . \$ 13,178,099 \$ \$ . \$ . \$ . \$ . \$ . \$ . \$ . \$ . \$ . \$ . \$ . \$ . \$ . \$ . \$ . \$ . \$ . \$ . \$ . \$ . \$ . \$ . \$ . \$ . \$ . \$ . \$ . <td< td=""><td>BudgetSpending YTD Ramaing Budget   Approximation %/ Expanse Find \$ %/ BudgetSpending %/ Expanse Encumberd \$ Remaining Budget   4 perconstation %/ \$ 14.897.425 67.0% \$ 13.178.999 \$ \$ 13.178.999 \$ \$ 13.178.999 \$ \$ 13.178.999 \$ \$ 13.178.999 \$ \$ 13.178.999 \$ \$ 13.178.999 \$ \$ 13.178.999 \$ \$ 13.178.999 \$ \$ 13.178.999 \$ \$ 13.178.999 \$ \$ 13.178.999 \$ \$ 13.178.999 \$ \$ 13.178.999 \$ \$ 13.178.999 \$ \$ 13.178.999 \$ \$ 13.178.999 \$ \$ 13.178.999 \$ \$ 13.178.999 \$ \$ 13.178.999 \$ \$ 13.178.999 \$ \$ 13.178.999 \$ \$ 13.178.999<!--</td--><td>BudgetSpending YTD Remaining Budget   Approxisition %' Excense Encumbered \$' BudgetSpending   % 14,957/425 67.0% \$ 14,956,382 \$ \$ 14,956,382 \$ \$ 14,956,382 \$ 126,757 \$ \$ \$ \$ \$ \$ \$ \$ \$ \$ \$ \$ \$ \$ \$ \$ \$ \$ \$ \$ \$ \$ \$ \$ \$ \$ \$ \$ \$ \$ \$ \$ \$ \$ \$ \$ \$ \$ \$ \$ \$ \$ \$ \$ \$ \$ \$ \$ \$ \$ \$ \$ \$ \$ \$ \$ \$ \$ \$ \$ \$ \$ \$ \$ \$ \$ \$ \$ \$ \$ \$ \$ \$ \$ \$ \$ \$ \$ \$ <td< td=""><td>BudgetSpending File Excense Encumbered Excense Encumbered BudgetSpending Excense Encumbered BudgetSpending   8 44987425 67.0% 14.965.382 \$ 124.945.255 \$ 14.956.245 \$ 5 12.043 0.1% \$ 1377.2699 \$ \$ 13.178.499 \$ \$ 13.178.499 \$ \$ 13.178.499 \$ \$ 13.178.499 \$ \$ 13.178.499 \$ \$ 13.178.499 \$ \$ 13.178.499 \$ \$ 13.178.499 \$ \$ 13.178.499 \$ \$ 13.178.499 \$ \$ 13.178.499 \$ \$ 13.178.499 \$ \$ 13.178.499 \$ \$ 13.178.499 \$ \$ 13.178.499 \$ \$ 13.178.499 \$ \$ 13.178.499 \$ \$ 13.178.499 \$ \$ 13.178.499 \$ \$ 13.178.499 \$ \$ 13.178.499 \$ \$</td><td>BudgetSpending Constraint State BudgetSpending BudgetSpending</td><td>BudgetSpending State BudgetSpending BudgetSpending<!--</td--><td>BudgetSpending<br/>Accroatation YTD<br/>Extense Terming Budget<br/>For X BudgetSpending<br/>S YTD<br/>Extense Remaining Budget<br/>For X BudgetSpending<br/>S YTD<br/>Signation BudgetSpending<br/>S Signation Signation<!--</td--><td>BudgetSpending CTD Remaining Budget PTD Remaining BudgetSpending PTD &lt;</td><td>BudgetSpending YTD Remaining BudgetSpending BudgetSpending YTD BudgetSpending PTD Remaining BudgetSpending PTD BudgetSpending YTD BudgetSpending YTD Remaining Budge</td><td>BudgetSpending Str. BudgetSpending Str. BudgetSpending VTD Remaining Budget VTD Remaining Budget   4ccr00tation %L \$14,957,425 \$14,955,382 \$12,043 0.1% \$13,176,999 \$1&lt;0,075</td> \$13,178,999 \$1&lt;0,075</td> \$1,513,383 \$2,45% \$2,53% \$2,53% \$2,53% \$2,53% \$2,53% \$2,53% \$2,53% \$2,53% \$2,53% \$2,53% \$2,53% \$2,53% \$2,53% \$2,53% \$2,53% \$2,53% \$2,53% \$2,53% \$2,53% \$2,53% \$2,53% \$2,53% \$2,53% \$2,53% \$2,53% \$2,53% \$2,53% \$2,53% \$2,53% \$2,53% \$2,53% \$2,53% \$2,53% \$2,53% \$2,53% \$2,53% \$2,53% \$2,53% \$2,53% \$2,53% \$2,63% \$2,65% \$3,61% \$2,53% \$2,53% \$2,00% \$3,046 \$2,53% \$2,00% \$3,046 \$2,65% \$3,06% \$2,6% \$3,06% \$2,6% \$3,06% \$2,6% \$3,06% \$2,6% \$3,046 3</td><td>BudgetSpending Str. BudgetSpending VTD Remaining Budget Spending Spending</td><td>BudgetSpending VTD Remaining Budget Subject S</td><td>BudgetSpending Str BudgetSpending Str BudgetSpe</td><td>BudgetSpending Str. BudgetSpending Str. Str. BudgetSpending Str. Str. BudgetSpending Str. Str. Str. Str. Str. S</td><td>BudgetSpending Str BudgetSpending Str Str</td><td>BudgetSpending Str BudgetSpending Str Expanse Fixuame Fixuame</td><td>Understögending<br/>Accroquiation VID<br/>Succession Bernahling Budget<br/>Succession UTD<br/>Succession Bernahling Budget<br/>Succession UTD<br/>Succession Budget Succession Succession</td><td>Understögending VID Banalmöng Budget VID Budget VID Banalmöng Budget VID Budget VID Banalmöng Budget VID Banalmöng Budget VID Banalmöng Budget VID Banalmöng Budget Str. NMA &lt;</td><td>Understögending Signature Finandersd Expense Fi</td><td>BudgetSpending St. BudgetSpending St. St.<!--</td--><td>BudgetSpending File BudgetSpending State Sta</td><td>BudgetSpending VID BudgetSpending Scale BudgetSpending VID BudgetS</td><td>Image: Note: Note:</td></td></td<></td></td></td<> | BudgetSpending YTD Ramaing Budget   Approximation %/ Expanse Find \$ %/ BudgetSpending %/ Expanse Encumberd \$ Remaining Budget   4 perconstation %/ \$ 14.897.425 67.0% \$ 13.178.999 \$ \$ 13.178.999 \$ \$ 13.178.999 \$ \$ 13.178.999 \$ \$ 13.178.999 \$ \$ 13.178.999 \$ \$ 13.178.999 \$ \$ 13.178.999 \$ \$ 13.178.999 \$ \$ 13.178.999 \$ \$ 13.178.999 \$ \$ 13.178.999 \$ \$ 13.178.999 \$ \$ 13.178.999 \$ \$ 13.178.999 \$ \$ 13.178.999 \$ \$ 13.178.999 \$ \$ 13.178.999 \$ \$ 13.178.999 \$ \$ 13.178.999 \$ \$ 13.178.999 \$ \$ 13.178.999 \$ \$ 13.178.999 </td <td>BudgetSpending YTD Remaining Budget   Approxisition %' Excense Encumbered \$' BudgetSpending   % 14,957/425 67.0% \$ 14,956,382 \$ \$ 14,956,382 \$ \$ 14,956,382 \$ 126,757 \$ \$ \$ \$ \$ \$ \$ \$ \$ \$ \$ \$ \$ \$ \$ \$ \$ \$ \$ \$ \$ \$ \$ \$ \$ \$ \$ \$ \$ \$ \$ \$ \$ \$ \$ \$ \$ \$ \$ \$ \$ \$ \$ \$ \$ \$ \$ \$ \$ \$ \$ \$ \$ \$ \$ \$ \$ \$ \$ \$ \$ \$ \$ \$ \$ \$ \$ \$ \$ \$ \$ \$ \$ \$ \$ \$ \$ \$ \$ <td< td=""><td>BudgetSpending File Excense Encumbered Excense Encumbered BudgetSpending Excense Encumbered BudgetSpending   8 44987425 67.0% 14.965.382 \$ 124.945.255 \$ 14.956.245 \$ 5 12.043 0.1% \$ 1377.2699 \$ \$ 13.178.499 \$ \$ 13.178.499 \$ \$ 13.178.499 \$ \$ 13.178.499 \$ \$ 13.178.499 \$ \$ 13.178.499 \$ \$ 13.178.499 \$ \$ 13.178.499 \$ \$ 13.178.499 \$ \$ 13.178.499 \$ \$ 13.178.499 \$ \$ 13.178.499 \$ \$ 13.178.499 \$ \$ 13.178.499 \$ \$ 13.178.499 \$ \$ 13.178.499 \$ \$ 13.178.499 \$ \$ 13.178.499 \$ \$ 13.178.499 \$ \$ 13.178.499 \$ \$ 13.178.499 \$ \$</td><td>BudgetSpending Constraint State BudgetSpending BudgetSpending</td><td>BudgetSpending State BudgetSpending BudgetSpending<!--</td--><td>BudgetSpending<br/>Accroatation YTD<br/>Extense Terming Budget<br/>For X BudgetSpending<br/>S YTD<br/>Extense Remaining Budget<br/>For X BudgetSpending<br/>S YTD<br/>Signation BudgetSpending<br/>S Signation Signation<!--</td--><td>BudgetSpending CTD Remaining Budget PTD Remaining BudgetSpending PTD &lt;</td><td>BudgetSpending YTD Remaining BudgetSpending BudgetSpending YTD BudgetSpending PTD Remaining BudgetSpending PTD BudgetSpending YTD BudgetSpending YTD Remaining Budge</td><td>BudgetSpending Str. BudgetSpending Str. BudgetSpending VTD Remaining Budget VTD Remaining Budget   4ccr00tation %L \$14,957,425 \$14,955,382 \$12,043 0.1% \$13,176,999 \$1&lt;0,075</td> \$13,178,999 \$1&lt;0,075</td> \$1,513,383 \$2,45% \$2,53% \$2,53% \$2,53% \$2,53% \$2,53% \$2,53% \$2,53% \$2,53% \$2,53% \$2,53% \$2,53% \$2,53% \$2,53% \$2,53% \$2,53% \$2,53% \$2,53% \$2,53% \$2,53% \$2,53% \$2,53% \$2,53% \$2,53% \$2,53% \$2,53% \$2,53% \$2,53% \$2,53% \$2,53% \$2,53% \$2,53% \$2,53% \$2,53% \$2,53% \$2,53% \$2,53% \$2,53% \$2,53% \$2,53% \$2,53% \$2,63% \$2,65% \$3,61% \$2,53% \$2,53% \$2,00% \$3,046 \$2,53% \$2,00% \$3,046 \$2,65% \$3,06% \$2,6% \$3,06% \$2,6% \$3,06% \$2,6% \$3,06% \$2,6% \$3,046 3</td><td>BudgetSpending Str. BudgetSpending VTD Remaining Budget Spending Spending</td><td>BudgetSpending VTD Remaining Budget Subject S</td><td>BudgetSpending Str BudgetSpending Str BudgetSpe</td><td>BudgetSpending Str. BudgetSpending Str. Str. BudgetSpending Str. Str. BudgetSpending Str. Str. Str. Str. Str. S</td><td>BudgetSpending Str BudgetSpending Str Str</td><td>BudgetSpending Str BudgetSpending Str Expanse Fixuame Fixuame</td><td>Understögending<br/>Accroquiation VID<br/>Succession Bernahling Budget<br/>Succession UTD<br/>Succession Bernahling Budget<br/>Succession UTD<br/>Succession Budget Succession Succession</td><td>Understögending VID Banalmöng Budget VID Budget VID Banalmöng Budget VID Budget VID Banalmöng Budget VID Banalmöng Budget VID Banalmöng Budget VID Banalmöng Budget Str. NMA &lt;</td><td>Understögending Signature Finandersd Expense Fi</td><td>BudgetSpending St. BudgetSpending St. St.<!--</td--><td>BudgetSpending File BudgetSpending State Sta</td><td>BudgetSpending VID BudgetSpending Scale BudgetSpending VID BudgetS</td><td>Image: Note: Note:</td></td></td<></td> | BudgetSpending YTD Remaining Budget   Approxisition %' Excense Encumbered \$' BudgetSpending   % 14,957/425 67.0% \$ 14,956,382 \$ \$ 14,956,382 \$ \$ 14,956,382 \$ 126,757 \$ \$ \$ \$ \$ \$ \$ \$ \$ \$ \$ \$ \$ \$ \$ \$ \$ \$ \$ \$ \$ \$ \$ \$ \$ \$ \$ \$ \$ \$ \$ \$ \$ \$ \$ \$ \$ \$ \$ \$ \$ \$ \$ \$ \$ \$ \$ \$ \$ \$ \$ \$ \$ \$ \$ \$ \$ \$ \$ \$ \$ \$ \$ \$ \$ \$ \$ \$ \$ \$ \$ \$ \$ \$ \$ \$ \$ \$ \$ <td< td=""><td>BudgetSpending File Excense Encumbered Excense Encumbered BudgetSpending Excense Encumbered BudgetSpending   8 44987425 67.0% 14.965.382 \$ 124.945.255 \$ 14.956.245 \$ 5 12.043 0.1% \$ 1377.2699 \$ \$ 13.178.499 \$ \$ 13.178.499 \$ \$ 13.178.499 \$ \$ 13.178.499 \$ \$ 13.178.499 \$ \$ 13.178.499 \$ \$ 13.178.499 \$ \$ 13.178.499 \$ \$ 13.178.499 \$ \$ 13.178.499 \$ \$ 13.178.499 \$ \$ 13.178.499 \$ \$ 13.178.499 \$ \$ 13.178.499 \$ \$ 13.178.499 \$ \$ 13.178.499 \$ \$ 13.178.499 \$ \$ 13.178.499 \$ \$ 13.178.499 \$ \$ 13.178.499 \$ \$ 13.178.499 \$ \$</td><td>BudgetSpending Constraint State BudgetSpending BudgetSpending</td><td>BudgetSpending State BudgetSpending BudgetSpending<!--</td--><td>BudgetSpending<br/>Accroatation YTD<br/>Extense Terming Budget<br/>For X BudgetSpending<br/>S YTD<br/>Extense Remaining Budget<br/>For X BudgetSpending<br/>S YTD<br/>Signation BudgetSpending<br/>S Signation Signation<!--</td--><td>BudgetSpending CTD Remaining Budget PTD Remaining BudgetSpending PTD &lt;</td><td>BudgetSpending YTD Remaining BudgetSpending BudgetSpending YTD BudgetSpending PTD Remaining BudgetSpending PTD BudgetSpending YTD BudgetSpending YTD Remaining Budge</td><td>BudgetSpending Str. BudgetSpending Str. BudgetSpending VTD Remaining Budget VTD Remaining Budget   4ccr00tation %L \$14,957,425 \$14,955,382 \$12,043 0.1% \$13,176,999 \$1&lt;0,075</td> \$13,178,999 \$1&lt;0,075</td> \$1,513,383 \$2,45% \$2,53% \$2,53% \$2,53% \$2,53% \$2,53% \$2,53% \$2,53% \$2,53% \$2,53% \$2,53% \$2,53% \$2,53% \$2,53% \$2,53% \$2,53% \$2,53% \$2,53% \$2,53% \$2,53% \$2,53% \$2,53% \$2,53% \$2,53% \$2,53% \$2,53% \$2,53% \$2,53% \$2,53% \$2,53% \$2,53% \$2,53% \$2,53% \$2,53% \$2,53% \$2,53% \$2,53% \$2,53% \$2,53% \$2,53% \$2,53% \$2,63% \$2,65% \$3,61% \$2,53% \$2,53% \$2,00% \$3,046 \$2,53% \$2,00% \$3,046 \$2,65% \$3,06% \$2,6% \$3,06% \$2,6% \$3,06% \$2,6% \$3,06% \$2,6% \$3,046 3</td><td>BudgetSpending Str. BudgetSpending VTD Remaining Budget Spending Spending</td><td>BudgetSpending VTD Remaining Budget Subject S</td><td>BudgetSpending Str BudgetSpending Str BudgetSpe</td><td>BudgetSpending Str. BudgetSpending Str. Str. BudgetSpending Str. Str. BudgetSpending Str. Str. Str. Str. Str. S</td><td>BudgetSpending Str BudgetSpending Str Str</td><td>BudgetSpending Str BudgetSpending Str Expanse Fixuame Fixuame</td><td>Understögending<br/>Accroquiation VID<br/>Succession Bernahling Budget<br/>Succession UTD<br/>Succession Bernahling Budget<br/>Succession UTD<br/>Succession Budget Succession Succession</td><td>Understögending VID Banalmöng Budget VID Budget VID Banalmöng Budget VID Budget VID Banalmöng Budget VID Banalmöng Budget VID Banalmöng Budget VID Banalmöng Budget Str. NMA &lt;</td><td>Understögending Signature Finandersd Expense Fi</td><td>BudgetSpending St. BudgetSpending St. St.<!--</td--><td>BudgetSpending File BudgetSpending State Sta</td><td>BudgetSpending VID BudgetSpending Scale BudgetSpending VID BudgetS</td><td>Image: Note: Note:</td></td></td<> | BudgetSpending File Excense Encumbered Excense Encumbered BudgetSpending Excense Encumbered BudgetSpending   8 44987425 67.0% 14.965.382 \$ 124.945.255 \$ 14.956.245 \$ 5 12.043 0.1% \$ 1377.2699 \$ \$ 13.178.499 \$ \$ 13.178.499 \$ \$ 13.178.499 \$ \$ 13.178.499 \$ \$ 13.178.499 \$ \$ 13.178.499 \$ \$ 13.178.499 \$ \$ 13.178.499 \$ \$ 13.178.499 \$ \$ 13.178.499 \$ \$ 13.178.499 \$ \$ 13.178.499 \$ \$ 13.178.499 \$ \$ 13.178.499 \$ \$ 13.178.499 \$ \$ 13.178.499 \$ \$ 13.178.499 \$ \$ 13.178.499 \$ \$ 13.178.499 \$ \$ 13.178.499 \$ \$ 13.178.499 \$ \$ | BudgetSpending Constraint State BudgetSpending | BudgetSpending State BudgetSpending </td <td>BudgetSpending<br/>Accroatation YTD<br/>Extense Terming Budget<br/>For X BudgetSpending<br/>S YTD<br/>Extense Remaining Budget<br/>For X BudgetSpending<br/>S YTD<br/>Signation BudgetSpending<br/>S Signation Signation<!--</td--><td>BudgetSpending CTD Remaining Budget PTD Remaining BudgetSpending PTD &lt;</td><td>BudgetSpending YTD Remaining BudgetSpending BudgetSpending YTD BudgetSpending PTD Remaining BudgetSpending PTD BudgetSpending YTD BudgetSpending YTD Remaining Budge</td><td>BudgetSpending Str. BudgetSpending Str. BudgetSpending VTD Remaining Budget VTD Remaining Budget   4ccr00tation %L \$14,957,425 \$14,955,382 \$12,043 0.1% \$13,176,999 \$1&lt;0,075</td> \$13,178,999 \$1&lt;0,075</td> \$1,513,383 \$2,45% \$2,53% \$2,53% \$2,53% \$2,53% \$2,53% \$2,53% \$2,53% \$2,53% \$2,53% \$2,53% \$2,53% \$2,53% \$2,53% \$2,53% \$2,53% \$2,53% \$2,53% \$2,53% \$2,53% \$2,53% \$2,53% \$2,53% \$2,53% \$2,53% \$2,53% \$2,53% \$2,53% \$2,53% \$2,53% \$2,53% \$2,53% \$2,53% \$2,53% \$2,53% \$2,53% \$2,53% \$2,53% \$2,53% \$2,53% \$2,53% \$2,63% \$2,65% \$3,61% \$2,53% \$2,53% \$2,00% \$3,046 \$2,53% \$2,00% \$3,046 \$2,65% \$3,06% \$2,6% \$3,06% \$2,6% \$3,06% \$2,6% \$3,06% \$2,6% \$3,046 3 | BudgetSpending<br>Accroatation YTD<br>Extense Terming Budget<br>For X BudgetSpending<br>S YTD<br>Extense Remaining Budget<br>For X BudgetSpending<br>S YTD<br>Signation BudgetSpending<br>S Signation </td <td>BudgetSpending CTD Remaining Budget PTD Remaining BudgetSpending PTD &lt;</td> <td>BudgetSpending YTD Remaining BudgetSpending BudgetSpending YTD BudgetSpending PTD Remaining BudgetSpending PTD BudgetSpending YTD BudgetSpending YTD Remaining Budge</td> <td>BudgetSpending Str. BudgetSpending Str. BudgetSpending VTD Remaining Budget VTD Remaining Budget   4ccr00tation %L \$14,957,425 \$14,955,382 \$12,043 0.1% \$13,176,999 \$1&lt;0,075</td> \$13,178,999 \$1<0,075 | BudgetSpending CTD Remaining Budget PTD Remaining BudgetSpending PTD < | BudgetSpending YTD Remaining BudgetSpending BudgetSpending YTD BudgetSpending PTD Remaining BudgetSpending PTD BudgetSpending YTD BudgetSpending YTD Remaining Budge | BudgetSpending Str. BudgetSpending Str. BudgetSpending VTD Remaining Budget VTD Remaining Budget   4ccr00tation %L \$14,957,425 \$14,955,382 \$12,043 0.1% \$13,176,999 \$1<0,075 | BudgetSpending Str. BudgetSpending VTD Remaining Budget Spending | BudgetSpending VTD Remaining Budget Subject S | BudgetSpending Str BudgetSpe | BudgetSpending Str. Str. BudgetSpending Str. Str. BudgetSpending Str. Str. Str. Str. Str. S | BudgetSpending Str | BudgetSpending Str Expanse Fixuame | Understögending<br>Accroquiation VID<br>Succession Bernahling Budget<br>Succession UTD<br>Succession Bernahling Budget<br>Succession UTD<br>Succession Budget Succession | Understögending VID Banalmöng Budget VID Budget VID Banalmöng Budget VID Budget VID Banalmöng Budget VID Banalmöng Budget VID Banalmöng Budget VID Banalmöng Budget Str. NMA < | Understögending Signature Finandersd Expense Fi | BudgetSpending St. </td <td>BudgetSpending File BudgetSpending State Sta</td> <td>BudgetSpending VID BudgetSpending Scale BudgetSpending VID BudgetS</td> <td>Image: Note: Note:</td> | BudgetSpending File BudgetSpending State Sta | BudgetSpending VID BudgetSpending Scale BudgetSpending VID BudgetS | Image: Note: |