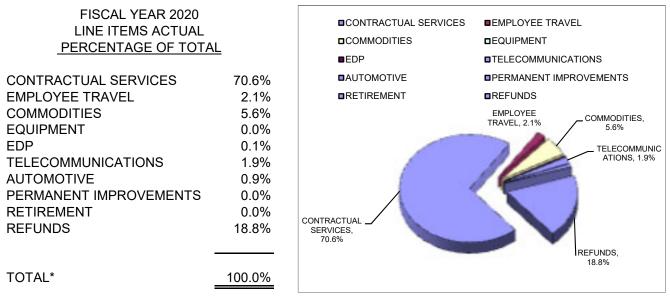

|
| REFUNDS                                 |         |        | 27,500       |              |         |                                                              |
|                                         |         |        |              |              |         |                                                              |
| Total Non-Budgeted Contingency          |         |        | 1,974,632    | -            |         |                                                              |
| TOTAL SPENDING APPROPRIATION            |         |        | \$ 3,811,000 | -            |         |                                                              |

## REPORT OF THE TREASURER LOCALLY HELD FUND FY20 YEAR-TO-DATE - FINAL



\* Percentages may not add exactly, due to rounding.

## EXPENDITURES, ENCUMBRANCES, AND BUDGETS FISCAL YEAR 2020 COMPARED TO FISCAL YEAR 2019

|                        | <u>% EXP/EN</u> | IC YTD         |    | <u>F</u>      | ISC/     | AL YEAR 20    | 20       |               |  |
|------------------------|-----------------|----------------|----|---------------|----------|---------------|----------|---------------|--|
|                        | <u>FY 2020</u>  | <u>-Y 2019</u> | E  | <u>BUDGET</u> | <u>Y</u> | <u>TD EXP</u> | <u>Y</u> | <u>TD ENC</u> |  |
| CONTRACTUAL SERVICES   | 100%            | 98%            | \$ | 602,996       | \$       | 600,166       | \$       | -             |  |
| EMPLOYEE TRAVEL        | 96%             | 73%            |    | 18,500        |          |