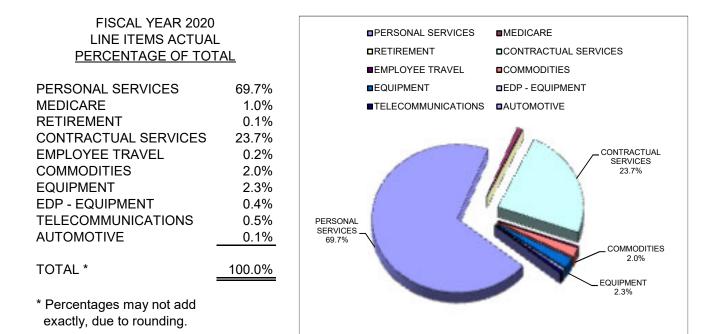

# Illinois Mathematics and Science Academy ® Report of the Treasurer Summary of FY20 Financial Results FINAL

| Total All Funds |                                 |                                                                                                                                                                                    |                                                                                                                                                                                                                                                                                                                                                                                                                                                                                                                                                                                                                                                                                                                                                                                                                                                                                                                                                                                                                                                                                                                                                                                                                                                                                                                                                                                                                                                                                                                                                                                                                                                                                                                                                                                                                                                                                                                                                                                                                                                                                                                                                                                                                                                                                                                                                                                                                                                                                                                                                                                                                                                                                                                                                                                                                                                                                                                                                                                                                                                                                                                                                                                                                                                                                                                                                                                                                                                                                                                                                                                                                                                                                                                                                                                                                                                                                                                                                                                                                                                                                                                                                                                                                                                                                                                                                                                                                                                                                                                                                                                                                                                                                                                                                                                                                                                                                                                                                                                                                                                                                                                                                                                                                                                                                                                                                                                                                                                                                                                                                                                                                                                                                                                                                                                                                                                                                                                                                                                                                                                                                                                                                                                                                                                                                                                                                                                                                                                                                                                                                                                                                                                                                                                                                                                                                                                                                                                                                                                                                                                                                                                                                                                                                                                                                                                                                                                                                                                                                                                                                                                                                                                                                                                                                                                                                                                                                                                                                                                                                                                                                                                                                                                                                                                                                                                                                                                                                                                                                                                                                                                                                                                                                                                                                                                                                                                                                                                                                                                                                                                                                                                                                                                                                                                                                                                                                                                                                                                                                                                                                                                                                                                                                                                                                                                                                                                                                                                                                                                                                                                                                                                                                                                                                                                                                                                                                                                                                                                                                                                                                                                                                                                                                                                                                                                                                                                                                                                                                                                                                                                                                                                                                                                                                                                                                                                                                                                                                                                                                                                                                                                                                                                                                                                                                                                                                                                                                                                                                                                                                                                                                                                                                                                                                                                                                                                                                                                                                                                                                                                                                                                                                                                                                                                                                                                                                                                                                                                                                                                                                                                                                                                                                                                                                                                                                                                                                                                                                                                                                                                                                                                                                                                                                                                                                                                                                                                                                                                                                                                                                                                                                                                                                                                                                                                                                                                                                                                                                                                                                                                                                                                                                                                                                                                                                                                                                                                                                                                                                                                                                                                                                                                                                                                                                                                                                                                                                                                                                                                                                                                                                                                                                                                                                                                                                                                                                                                                                                                                                                                                                                                                                                                                                                                                                                                                                                                                                                                                                                                                                                                                                                                                                                                                                                                                                                                                                                                                                                                                                                                                                                                                                                                                                                                                                                                                                                                                                                                                                                                                                                                                                                                                                                                                                                                                                                                                                                                                                                                                                                                                                                                                                                                                                                                                                                                                                                                                                                                                                                                                                                                                                                                                                                                                                                                                                                                                                                                                                                                                                                                                                                                                                                                                                                                                                                                                                                                                                                                                                                                                                                                                                                                                                                                                                                                                                                                                                                                                                                                                                                                                                                                                                                                                                                                                                                                                                                                                                                                                                                                                                                                                                                                                                                                                                                                                                                                                                                                                                                                                                                                                                                                                                                                                                                                                                                                                                                                                                                                                                                                                                                                                                                                                                                                                                                                                                                                                                                                                                                                                                                                                                                                                                                                                                                                                                                                                                                                                                                                                                                                                                                                                                                                                                                                                                                                                                                                                                                                                                                                                                                                                                                                                                                                                                                                                                                                                                                                                                                                                                                                                                                                                                                                                                                                                                                                                                                                                                                                                                                                                                                                                                                                                                                                                                                                                                                                                                                                                                                                                                                                                                                                                                                                                                                                                                                                                                                                                                                                                                                                                                                                                                                                                                                                                                                                                                                                                                                                                                                                                                                                                                                                                                                                                                                                                                                                                                                                                                                                                                                                                                                                                                                                                                                                   |                                                                                                                                                                                                                                                                                                                                  | Education Assistance Fund                                                                                                                                                                                                                                                                                                                                                                                   |                                                                                                                                                                                                                                                                                                                                                                                                                                                                                                               |                                                                                                                                                                                                                                                                                                                                                                                                                                                                                                                                                                                 |                                                                                                                                                                                                                                                                                                                                                                                                                                                                                                                                                                                                                                                                                                                                                                                                                                                                                                                                                                                                                                                                                                                                                                                                                                                                                                                                                                                                                                                                                                                                                                                                                                                                                                                                                                                                                                                                                                                                                                                                                                                                                                                                                                                                                                                                                                                                                                                                                                                                                                                                                                                                                                                                                                                                                                                                                                                                                                                                                                                                                                                                                                                                                                                                                                                                                                                                                                                                                                                                                                                                                                                                                                                                                                                                                                                                                                                                                                                                                                                                                                                                                                                                                                                                                                                                                                                                                                                                                                                                                                                                                                                                                                                                                                                                                                                                                                                                                                                                                                                                                                                                                                                                                                                                                                                                                                                                                                                                                                                                                                                                                                                                                                                                                                                                                                                                                                                                                                                                                                                                                                                                                                                                                                                                                                                                                                                                                                                                                                                                                                                                                                                                                                                                                                                                                                                                                                                                                                                                                                                                                                                                                                                                                                                                                                                                                                                                                                                                                                                                                                                                                                                                                                                                                                                                                                                                                                                                                                                                                                                                                                                                                                                                                                                                                                                                                                                                                                                                                                                                                                                                                                                                                                                                                                                                                                                                                                                                                                                                                                                                                                                                                                                                                                                                                                                                                                                                                                                                                                                                                                                                                                                                                                                                                                                                                                                                                                                                                                                                                                                                                                                                                                                                                                                                                                                                                                                                                                                                                                                                                                                                                                                                                                                                                                                                                                                                                                                                                                                                                                                                                                                                                                                                                                                                                                                                                                                                                                                                                                                                                                                                                                                                                                                                                                                                                                                                                                                                                                                                                                                                                                                                                                                                                                                                                                                                                                                                                                                                                                                                                                                                                                                                                                                                                                                                                                                                                                                                                                                                                                                                                                                                                                                                                                                                                                                                                                                                                                                                                                                                                                                                                                                                                                                                                                                                                                                                                                                                                                                                                                                                                                                                                                                                                                                                                                                                                                                                                                                                                                                                                                                                                                                                                                                                                                                                                                                                                                                                                                                                                                                                                                                                                                                                                                                                                                                                                                                                                                                                                                                                                                                                                                                                                                                                                                                                                                                                                                                                                                                                                                                                                                                                                                                                                                                                                                                                                                                                                                                                                                                                                                                                                                                                                                                                                                                                                                                                                                                                                                                                                                                                                                                                                                                                                                                                                                                                                                                                                                                                                                                                                                                                                                                                                                                                                                                                                                                                                                                                                                                                                                                                                                                                                                                                                                                                                                                                                                                                                                                                                                                                                                                                                                                                                                                                                                                                                                                                                                                                                                                                                                                                                                                                                                                                                                                                                                                                                                                                                                                                                                                                                                                                                                                                                                                                                                                                                                                                                                                                                                                                                                                                                                                                                                                                                                                                                                                                                                                                                                                                                                                                                                                                                                                                                                                                                                                                                                                                                                                                                                                                                                                                                                                                                                                                                                                                                                                                                                                                                                                                                                                                                                                                                                                                                                                                                                                                                                                                                                                                                                                                                                                                                                                                                                                                                                                                                                                                                                                                                                                                                                                                                                                                                                                                                                                                                                                                                                                                                                                                                                                                                                                                                                                                                                                                                                   | Income Fund                                                                                                                                                                                                                                                                                                                                                                                                                                                                                                                                                                                                                      |                                                                                                                                                                                                                                                                                                                                                                                                                                                                                                                                                                                                                                              |                                                                                                                                                                                                                                                                                                                                                                                                                                                                                                                                                                                                                                                                           |                                                                                                                                                                                                                                                                                                                                                                                                                                                                                                                                                                                                                          | Locally Held Fund                                                                                                                                                                                                                                                                                                                                                                                                                                                                                                                                                                                                                                                                                                                                                                                                     |                                                                                                                                                                                                                                                                                                                                                                                                                                                                                                                                                                                                                                                                                                                                                                                                                                                                                                                                                                                                                                                                                                                                                                                                                                                                                                                                                                                                                                                                                                                                                                                                                                                                                                                                                                                                                                                                                                                                                                                                                                                                                                                                                                                                                                                                                                                                                                                                                                                                                                                                                                                                                                                                                                                                                                                                                                                                                                                                                                                                                                                                                                                                                                                                                                                                                                                                                                                                                                                                                                                                                                                                                                                                                                                                                                                                                                                                                                                                                                                                                                                                                                                                                                                                                                                                                                                                                                                                                                                                                                                                                                                                                                                                                                                                                                                                                                                                                                                                                                                                                                                                                                                                                                                                                                                                                                                                                                                                                                                                                                                                                                                                                                                                                                                                                                                                                                                                                                                                                                                                                                                                                                                                                                                                                                                                                                                                                                                                                                                                                                                                                                                                                                                                                                                                                                                                                                                                                                                                                                                                                                                                                                                                                                                                                                                                                                                                                                                                                                                                                                                                                                                                                                                                                                                                                                                                                                                                                                                                                                                                                                                                                                                                                                                                                                                                                                                                                                                                                                                                                                                                                                                                                                                                                                                                                                                                                                                                                                                                                                                                                                                                                                                                                                                                                                                                                                                                                                                                                                                                                                                                                                                                                                                                                                                                                                                                                                                                                                                                                                                                                                                                                                                                                                                                                                                                                                                                                                                                                                                                                                                                                                                                                                                                                                                                                                                                                                                                                                                                                                                                                                                                                                                                                                                                                                                                                                                                                                                                                                                                                                                                                                                                                                                                                                                                                                                                                                                                                                                                                                                                                                                                                                                                                                                                                                                                                                                                                                                                                                                                                                                                                                                                                                                                                                                                                                                                                                                                                                                                                                                                                                                                                                                                                                                                                                                                                                                                                                                                                                                                                                                                                                                                                                                                                                                                                                                                                                                                                                                                                                                                                                                                                                                                                                                                                                                                                                                                                                                                                                                                                                                                                                                                                                                                                                                                                                                                                                                                                                                                                                                                                                                                                                                                                                                                                                                                                                                                                                                                                                                                                                                                                                                                                                                                                                                                                                                                                                                                                                                                                                                                                                                                                                                                                                                                                                                                                                                                                                                                                                                                                                                                                                                                                                                                                                                                                                                                                                                                                                                                                                                                                                                                                                                                                                                                                                                                                                                                                                                                                                                                                                                                                                                                                                                                                                                                                                                                                                                                                                                                                                                                                                                                                                                                                                                                                                                                                                                                                                                                                                                                                                                                                                                                                                                                                                                                                                                                                                                                                                                                                                                                                                                   |                                                                                                                                                                                                                                                                                                                                                                                                                                                                                                                                                                                                                                                                                                                                                                                                                                                                                                                                                                                                                                                                                                                                                                                                                                                                                                                                                                                                                                                                                                                                                                                                                                                                                                                                                                                                                                                                                                                                                                                                                                                                                                                                                                                                                                                                                                                                                                                                                                                                                                                                                                                                                                                                                                                                                                                                                                                                                                                                                                                                                                                                                                                                                                                                                                                                                                                                                                                                                                                                                                                                                                                                                                                                                                                                                                                                                                                                                                                                                                                                                                                                                                                                                                                                                                                                                                                                                                                                                                                                                                                                                                                                                                                                                                                                                                                                                                                                                                                                                                                                                                                                                                                                                                                                                                                                                                                                                                                                                                                                                                                                                                                                                                                                                                                                                                                                                                                                                                                                                                                                                                                                                                                                                                                                                                                                                                                                                                                                                                                                                                                                                                                                                                                                                                                                                                                                                                                                                                                                                                                                                                                                                                                                                                                                                                                                                                                                                                                                                                                                                                                                                                                                                                                                                                                                                                                                                                                                                                                                                                                                                                                                                                                                                                                                                                                                                                                                                                                                                                                                                                                                                                                                                                                                                                                                                                                                                                                                                                                                                                                                                                                                                                                                                                                                                                                                                                                                                                                                                                                                                                                                                                                                                                                                                                                                                                                                                                                                                                                                                                                                                                                                                                                                                                                                                                                                                                                                                                                                                                                                                                                                                                                                                                                                                                                                                                                                                                                                                                                                                                                                                                                                                                                                                                                                                                                                                                                                                                                                                                                                                                                                                                                                                                                                                                                                                                                                                                                                                                                                                                                                                                                                                                                                                                                                                                                                                                                                                                                                                                                                                                                                                                                                                                                                                                                                                                                                                                                                                                                                                                                                                                                                                                                                                                                                                                                                                                                                                                                                                                                                                                                                                                                                                                                                                                                                                                                                                                                                                                                                                                                                                                                                                                                                                                                                                                                                                                                                                                                                                                                                                                                                                                                                                                                                                                                                                                                                                                                                                                                                                                                                                                                                                                                                                                                                                                                                                                                                                                                                                                                                                                                                                                                                                                                                                                                                                                                                                                                                                                                                                                                                                                                                                                                                                                                                                                                                                                                                                                                                                                                                                                                                                                                                                                                                                                                                                                                                                                                                                                                                                                                                                                                                                                                                                                                                                                                                                                                                                                                                                                                                                                                                                                                                                                                                                                                                                                                                                                                                                                                                                                                                                                                                                                                                                                                                                                                                    |                                                                                                                                                                                                                                                                                                                                                                                                                                                                                                                                                                                                                                                                                                                                                                                                                                                                                                                                                                                                                                                                                                                                                                                                                                                                                                                                                                                                                                                                                                                                                                                                                                                                                                                                                                                                                                                                                                                                                                                                                                                                                                                                                                                                                                                                                                                                                                                                                                                                                                                                                                                                                                                                                                                                                                                                                                                                                                                                                                                                                                                                                                                                                                                                                                                                                                                                                                                                                                                                                                                                                                                                                                                                                                                                                                                                                                                                                                                                                                                                                                                                                                                                                                                                                                                                                                                                                                                                                                                                                                                                                                                                                                                                                                                                                                                                                                                                                                                                                                                                                                                                                                                                                                                                                                                                                                                                                                                                                                                                                                                                                                                                                                                                                                                                                                                                                                                                                                                                                                                                                                                                                                                                                                                                                                                                                                                                                                                                                                                                                                                                                                                                                                                                                                                                                                                                                                                                                                                                                                                                                                                                                                                                                                                                                                                                                                                                                                                                                                                                                                                                                                                                                                                                                                                                                                                                                                                                                                                                                                                                                                                                                                                                                                                                                                                                                                                                                                                                                                                                                                                                                                                                                                                                                                                                                                                                                                                                                                                                                                                                                                                                                                                                                                                                                                                                                                                                                                                                                                                                                                                                                                                                                                                                                                                                                                                                                                                                                                                                                                                                                                                                                                                                                                                                                                                                                                                                                                                                                                                                                                                                                                                                                                                                                                                                                                                                                                                                                                                                                                                                                                                                                                                                                                                                                                                                                                                                                                                                                                                                                                                                                                                                                                                                                                                                                                                                                                                                                                                                                                                                                                                                                                                                                                                                                                                                                                                                                                                                                                                                                                                                                                                                                                                                                                                                                                                                                                                                                                                                                                                                                                                                                                                                                                                                                                                                                                                                                                                                                                                                                                                                                                                                                                                                                                                                                                                                                                                                                                                                                                                                                                                                                                                                                                                                                                                                                                                                                                                                                                                                                                                                                                                                                                                                                                                                                                                                                                                                                                                                                                                                                                                                                                                                                                                                                                                                                                                                                                                                                                                                                                                                                                                                                                                                                                                                                                                                                                                                                                                                                                                                                                                                                                                                                                                                                                                                                                                                                                                                                                                                                                                                                                                                                                                                                                                                                                                                                                                                                                                                                                                                                                                                                                                                                                                                                                                                                                                                                                                                                                                                                                                                                                                                                                                                         |                                                                                                                                                                                                                                                                                                                                                                                                                                                                                                                                                                                | Special Purposes Trust Fund                                                                                                                                                                                                                                                                                                                                                                                                                                                                                                                                                                                                                                                                                                                                                                                                                                                                                                                                                        |                                                                                                                                                                                                                                                                                                                                                                                                                                                                                                                                                                                                                                                                                                                                                                                                                                                                                                                                                                                                                                                                                                                                                                                                                                                                                                                                                                                                                                                                                                                                                                                                                                                                                                                                                                                                                                                                                                                                                                                                                                                                                                                                                                                                                                                                                                                                                                                                                                                                                                                                                                                                                                                                                                                                                                                                                                                                                                                                                                                                                                                                                                                                                                                                                                                                                                                                                                                                                                                                                                                                                                                                                                                                                                                                                                                                                                                                                                                                                                                                                                                                                                                                                                                                                                                                                                                                                                                                                                                                                                                                                           |                                                                                                                                                                                                                                                                                                                                                                                                                                                                                                                                                                                                                                                                                                                                                                                                                                                                                                                                                                                                                                                                                                                                                                                                                                                                                                                                                                                                                                                                                                                                                                                                                                                                                                                                                                                                                                                                                                                                                                                                                                                                                                                                                                                                                                                                                                                                                                                                                                                                                                                                                                                                                                                                                                                                                                                                                                                                                                                                                                                             |                                                                                                                                                                                                                                                                                                                                                                                                                                                                                                                                                                                                                                                                                                                                                                 |                                                                                                                                                                                                                                                                                                                                                                                                                                                                                                                                                                                                                                                                                                                                                                                                                                                                                                                                                        |                                                                                                                                                                                   |                                                                                                                                                                                                                                                                                                                                                                                                                                                                                                                                                                                                                                                                                                                                                      |                                                                                                                                                                                                                                                                                                                                                                                                                                                                                                                                                                                                                                                                                                                           |                                                                                                                                                                                                                                                                                                                                                                                                                                                                                                                                                                                                                                                                                                                                                             |                                                                                                                                                                                                                                                                                                                                                                                                                                                                                                                                                                                                                                                                                                                                                             |                                                                                                                                                                                                                                                                                                                                                                                                                                                                                                                                                                                                                                           |                                                                                                                                                                                                                                                                                                                                                                                                                                                                                                                                                                                                                                                                                               |                                                                                                                                                                                                                                                                                                                                                                                                                                                                                                                                                                                                                                                                                                                                                                                                                                                                                                                                               |                                                                                                                                                                                                                                                                                                                                                                                                                                                                                                                                                                                                                                                                                                              |                                                                                                                                                                                                                                                                                                                                                                                                                                                                                                                                                                                                                                                                                                                                                             |                                                                                                                                                                                                                                                                                                                                                                                                                                                                                                                                                                                                                                                                                                                                                                                                                                                                                                                                                                                                                                                                                                                                                                                                                                                                                                                                                                                                                                                                                                                                                                                                                                                                                                                                                                                                                                                                                                                                                                                                                                                                                                                                                                                                                                                                                                                                                                                                                                                                                                                                                                                                                                                                                                                                                                                                                                                                                                                                                                                                                                                                                                                                                                                                                                                                                                                                                                                                                                                                                                                                                                                                                                                                                                                                                                                                                                                                                                                                                                                                                                                                                                                                                                                             |                                                                                                                                                                                                                                                                                                                                                                                                                                                                                                                                                                                                                                                       |                                                                                                                                                                                                                                                                                                                                                                                                                                                                                                                                                                                                                                                                                                                                                             |                                                                                                                                                                                                                                                                                                                                                                                                                                                                                                                                                                                                                                                                                                                                                                                                                                                                                                                                                                                                                                                                                                                                                                                                                                                                                                                                                                                                                                                                                                                                                                                                                                                                                                                                                                                                                                                                                                                                                                                                                                                                                                        |
|-----------------|---------------------------------|------------------------------------------------------------------------------------------------------------------------------------------------------------------------------------|-------------------------------------------------------------------------------------------------------------------------------------------------------------------------------------------------------------------------------------------------------------------------------------------------------------------------------------------------------------------------------------------------------------------------------------------------------------------------------------------------------------------------------------------------------------------------------------------------------------------------------------------------------------------------------------------------------------------------------------------------------------------------------------------------------------------------------------------------------------------------------------------------------------------------------------------------------------------------------------------------------------------------------------------------------------------------------------------------------------------------------------------------------------------------------------------------------------------------------------------------------------------------------------------------------------------------------------------------------------------------------------------------------------------------------------------------------------------------------------------------------------------------------------------------------------------------------------------------------------------------------------------------------------------------------------------------------------------------------------------------------------------------------------------------------------------------------------------------------------------------------------------------------------------------------------------------------------------------------------------------------------------------------------------------------------------------------------------------------------------------------------------------------------------------------------------------------------------------------------------------------------------------------------------------------------------------------------------------------------------------------------------------------------------------------------------------------------------------------------------------------------------------------------------------------------------------------------------------------------------------------------------------------------------------------------------------------------------------------------------------------------------------------------------------------------------------------------------------------------------------------------------------------------------------------------------------------------------------------------------------------------------------------------------------------------------------------------------------------------------------------------------------------------------------------------------------------------------------------------------------------------------------------------------------------------------------------------------------------------------------------------------------------------------------------------------------------------------------------------------------------------------------------------------------------------------------------------------------------------------------------------------------------------------------------------------------------------------------------------------------------------------------------------------------------------------------------------------------------------------------------------------------------------------------------------------------------------------------------------------------------------------------------------------------------------------------------------------------------------------------------------------------------------------------------------------------------------------------------------------------------------------------------------------------------------------------------------------------------------------------------------------------------------------------------------------------------------------------------------------------------------------------------------------------------------------------------------------------------------------------------------------------------------------------------------------------------------------------------------------------------------------------------------------------------------------------------------------------------------------------------------------------------------------------------------------------------------------------------------------------------------------------------------------------------------------------------------------------------------------------------------------------------------------------------------------------------------------------------------------------------------------------------------------------------------------------------------------------------------------------------------------------------------------------------------------------------------------------------------------------------------------------------------------------------------------------------------------------------------------------------------------------------------------------------------------------------------------------------------------------------------------------------------------------------------------------------------------------------------------------------------------------------------------------------------------------------------------------------------------------------------------------------------------------------------------------------------------------------------------------------------------------------------------------------------------------------------------------------------------------------------------------------------------------------------------------------------------------------------------------------------------------------------------------------------------------------------------------------------------------------------------------------------------------------------------------------------------------------------------------------------------------------------------------------------------------------------------------------------------------------------------------------------------------------------------------------------------------------------------------------------------------------------------------------------------------------------------------------------------------------------------------------------------------------------------------------------------------------------------------------------------------------------------------------------------------------------------------------------------------------------------------------------------------------------------------------------------------------------------------------------------------------------------------------------------------------------------------------------------------------------------------------------------------------------------------------------------------------------------------------------------------------------------------------------------------------------------------------------------------------------------------------------------------------------------------------------------------------------------------------------------------------------------------------------------------------------------------------------------------------------------------------------------------------------------------------------------------------------------------------------------------------------------------------------------------------------------------------------------------------------------------------------------------------------------------------------------------------------------------------------------------------------------------------------------------------------------------------------------------------------------------------------------------------------------------------------------------------------------------------------------------------------------------------------------------------------------------------------------------------------------------------------------------------------------------------------------------------------------------------------------------------------------------------------------------------------------------------------------------------------------------------------------------------------------------------------------------------------------------------------------------------------------------------------------------------------------------------------------------------------------------------------------------------------------------------------------------------------------------------------------------------------------------------------------------------------------------------------------------------------------------------------------------------------------------------------------------------------------------------------------------------------------------------------------------------------------------------------------------------------------------------------------------------------------------------------------------------------------------------------------------------------------------------------------------------------------------------------------------------------------------------------------------------------------------------------------------------------------------------------------------------------------------------------------------------------------------------------------------------------------------------------------------------------------------------------------------------------------------------------------------------------------------------------------------------------------------------------------------------------------------------------------------------------------------------------------------------------------------------------------------------------------------------------------------------------------------------------------------------------------------------------------------------------------------------------------------------------------------------------------------------------------------------------------------------------------------------------------------------------------------------------------------------------------------------------------------------------------------------------------------------------------------------------------------------------------------------------------------------------------------------------------------------------------------------------------------------------------------------------------------------------------------------------------------------------------------------------------------------------------------------------------------------------------------------------------------------------------------------------------------------------------------------------------------------------------------------------------------------------------------------------------------------------------------------------------------------------------------------------------------------------------------------------------------------------------------------------------------------------------------------------------------------------------------------------------------------------------------------------------------------------------------------------------------------------------------------------------------------------------------------------------------------------------------------------------------------------------------------------------------------------------------------------------------------------------------------------------------------------------------------------------------------------------------------------------------------------------------------------------------------------------------------------------------------------------------------------------------------------------------------------------------------------------------------------------------------------------------------------------------------------------------------------------------------------------------------------------------------------------------------------------------------------------------------------------------------------------------------------------------------------------------------------------------------------------------------------------------------------------------------------------------------------------------------------------------------------------------------------------------------------------------------------------------------------------------------------------------------------------------------------------------------------------------------------------------------------------------------------------------------------------------------------------------------------------------------------------------------------------------------------------------------------------------------------------------------------------------------------------------------------------------------------------------------------------------------------------------------------------------------------------------------------------------------------------------------------------------------------------------------------------------------------------------------------------------------------------------------------------------------------------------------------------------------------------------------------------------------------------------------------------------------------------------------------------------------------------------------------------------------------------------------------------------------------------------------------------------------------------------------------------------------------------------------------------------------------------------------------------------------------------------------------------------------------------------------------------------------------------------------------------------------------------------------------------------------------------------------------------------------------------------------------------------------------------------------------------------------------------------------------------------------------------------------------------------------------------------------------------------------------------------------------------------------------------------------------------------------------------------------------------------------------------------------------------------------------------------------------------------------------------------------------------------------------------------------------------------------------------------------------------------------------------------------------------------------------------------------------------------------------------------------------------------------------------------------------------------------------------------------------------------------------------------------------------------------------------------------------------------------------------------------------------------------------------------------------------------------------------------------------------------------------------------------------------------------------------------------------------------------------------------------------------------------------------------------------------------------------------------------------------------------------------------------------------------------------------------------------------------------------------------------------------------------------------------------------------------------------------------------------------------------------------------------------------------------------------------------------------------------------------------------------------------------------------------------------------------------------------------------------------------------------------------------------------------------------------------------------------------------------------------------------------------------------------------------------------------------------------------------------------------------------------------------------------------------------------------------------------------------------------------------------------------------------------------------------------------------------------------------------------------------------------------------------------------------------------------------------------------------------------------------------------------------------------------------------------------------------------------------------------------------------------------------------------------------------------------------------------------------------------------------------------------------------------------------------------------------------------------------------------------------------------------------------------------------------------------------------------------------------------------------------------------------------------------------------------------------------------------------------------------------------------------------------------------------------------------------------------------------------------------------------------------------------------------------------------------------------------------------------------------------------------------------------------------------------------------------------------------------------------------------------------------------------------------------------------------------------------------------------------------------------------------------------------------------------------------------------------------------------------------------------------------------------------------------------------------------------------------------------------------------------------------------------------------------------------------------------------------------------------------------------------------------------------------------------------------------------------------------------------------------------------------------------------------------------------------------------------------------------------------------------------------------------------------------------------------------------------------------------------------------------------------------------------------------------------------------------------------------------------------------------------------------------------------------------------------------------------------------------------------------------------------------------------------------------------------------------------------------------------------------------------------------------------------------------------------------------------------------------------------------------------------------------------------------------------------------------------------------------------------------------------------------------------------------------------------------------------------------------------------------------------------------------------------------------------------------------------------------------------------------------------------------------------------------------------------------------------------------------------------------------------------------------------------------------------------------------------------------------------------------------------------------------------------------------------------------------------------------------------------------------------------------------------------------------------------------------------------------------------------------------------------------------------------------------------------------------------------------------------------------------------------------------------------------------------------------------------------------------------------------------------------------------------------------------------------------------------------------------------------------------------------------------------------------------------------------------------------------------------------------------------------------------------------------------------------------------------------------------------------------------------------------------------------------------------------------------------------------------------------------------------------------------------------------------------------------------------------------------------------------------------------------------------------------------------------------------------------------------------------------------------------------------------------------------------------------------------------------------------------------------------------------------------------------------------------------------------------------------------------------------------------------------------------------------------------------------------------------------------------------------------------------------------------------------------------------------------------------------------------------------------------------------------------------------------------------------------------------------------------------------------------------------------------------------------------------------------------------------------------------------------------------------------------------------------------------------------------------------------------------------------------------------------------------------------------------------------------------------------------------------------------------------------------------------------------------------------------------------------------------------------------------------------------------------------------------------------------------------------------------------------------------------------------------------------------------------------------------------------------------------------------------------------------------------------------------------------------------------------------------------------------------------------------------------------------------------------------------------------------------------------------------------------------------------------------------------------------------------------------------------------------------------------------------------------------------------------------------------------------------------------------------------------------------------------------------------------------------------------------------------------------------------------------------------------------------------------------------------------------------------------------------------------------------------------------------------------------------------------------------------------------------------------------------------------------------------------------------------------------------------------------------------------------------------------------------------------------------------------------------------------------------------------------------------------------------------------------------------------------------------------------------------------------------------------------------------------------------------------------------------------------------------------------------------------------------------------------------------------------------------------------------------------------------------------------------------------------------------------------------------------------------------------------------------------------------------------------------------------------------------------------------------------------------------------------------------------------------------------------------------------------------------------------------------------------------------------------------------------------------------------------------------------------------------------------------------------------------------------------------------------------------------------------------------------------------------------------------------------------------------------------------------------------------------------------------------------------------------------------------------------------------------------------------------------------------------------------------------------------------------------------------------------------------------------------------------------------------------------------------------------------------------------------------------------------------------------------------------------------------------------------------------------------------------------------------------------------------------------------------------------------------------------------------------------|----------------------------------------------------------------------------------------------------------------------------------------------------------------------------------------------------------------------------------------------------------------------------------------------------------------------------------|-------------------------------------------------------------------------------------------------------------------------------------------------------------------------------------------------------------------------------------------------------------------------------------------------------------------------------------------------------------------------------------------------------------|---------------------------------------------------------------------------------------------------------------------------------------------------------------------------------------------------------------------------------------------------------------------------------------------------------------------------------------------------------------------------------------------------------------------------------------------------------------------------------------------------------------|---------------------------------------------------------------------------------------------------------------------------------------------------------------------------------------------------------------------------------------------------------------------------------------------------------------------------------------------------------------------------------------------------------------------------------------------------------------------------------------------------------------------------------------------------------------------------------|-------------------------------------------------------------------------------------------------------------------------------------------------------------------------------------------------------------------------------------------------------------------------------------------------------------------------------------------------------------------------------------------------------------------------------------------------------------------------------------------------------------------------------------------------------------------------------------------------------------------------------------------------------------------------------------------------------------------------------------------------------------------------------------------------------------------------------------------------------------------------------------------------------------------------------------------------------------------------------------------------------------------------------------------------------------------------------------------------------------------------------------------------------------------------------------------------------------------------------------------------------------------------------------------------------------------------------------------------------------------------------------------------------------------------------------------------------------------------------------------------------------------------------------------------------------------------------------------------------------------------------------------------------------------------------------------------------------------------------------------------------------------------------------------------------------------------------------------------------------------------------------------------------------------------------------------------------------------------------------------------------------------------------------------------------------------------------------------------------------------------------------------------------------------------------------------------------------------------------------------------------------------------------------------------------------------------------------------------------------------------------------------------------------------------------------------------------------------------------------------------------------------------------------------------------------------------------------------------------------------------------------------------------------------------------------------------------------------------------------------------------------------------------------------------------------------------------------------------------------------------------------------------------------------------------------------------------------------------------------------------------------------------------------------------------------------------------------------------------------------------------------------------------------------------------------------------------------------------------------------------------------------------------------------------------------------------------------------------------------------------------------------------------------------------------------------------------------------------------------------------------------------------------------------------------------------------------------------------------------------------------------------------------------------------------------------------------------------------------------------------------------------------------------------------------------------------------------------------------------------------------------------------------------------------------------------------------------------------------------------------------------------------------------------------------------------------------------------------------------------------------------------------------------------------------------------------------------------------------------------------------------------------------------------------------------------------------------------------------------------------------------------------------------------------------------------------------------------------------------------------------------------------------------------------------------------------------------------------------------------------------------------------------------------------------------------------------------------------------------------------------------------------------------------------------------------------------------------------------------------------------------------------------------------------------------------------------------------------------------------------------------------------------------------------------------------------------------------------------------------------------------------------------------------------------------------------------------------------------------------------------------------------------------------------------------------------------------------------------------------------------------------------------------------------------------------------------------------------------------------------------------------------------------------------------------------------------------------------------------------------------------------------------------------------------------------------------------------------------------------------------------------------------------------------------------------------------------------------------------------------------------------------------------------------------------------------------------------------------------------------------------------------------------------------------------------------------------------------------------------------------------------------------------------------------------------------------------------------------------------------------------------------------------------------------------------------------------------------------------------------------------------------------------------------------------------------------------------------------------------------------------------------------------------------------------------------------------------------------------------------------------------------------------------------------------------------------------------------------------------------------------------------------------------------------------------------------------------------------------------------------------------------------------------------------------------------------------------------------------------------------------------------------------------------------------------------------------------------------------------------------------------------------------------------------------------------------------------------------------------------------------------------------------------------------------------------------------------------------------------------------------------------------------------------------------------------------------------------------------------------------------------------------------------------------------------------------------------------------------------------------------------------------------------------------------------------------------------------------------------------------------------------------------------------------------------------------------------------------------------------------------------------------------------------------------------------------------------------------------------------------------------------------------------------------------------------------------------------------------------------------------------------------------------------------------------------------------------------------------------------------------------------------------------------------------------------------------------------------------------------------------------------------------------------------------------------------------------------------------------------------------------------------------------------------------------------------------------------------------------------------------------------------------------------------------------------------------------------------------------------------------------------------------------------------------------------------------------------------------------------------------------------------------------------------------------------------------------------------------------------------------------------------------------------------------------------------------------------------------------------------------------------------------------------------------------------------------------------------------------------------------------------------------------------------------------------------------------------------------------------------------------------------------------------------------------------------------------------------------------------------------------------------------------------------------------------------------------------------------------------------------------------------------------------------------------------------------------------------------------------------------------------------------------------------------------------------------------------------------------------------------------------------------------------------------------------------------------------------------------------------------------------------------------------------------------------------------------------------------------------------------------------------------------------------------------------------------------------------------------------------------------------------------------------------------------------------------------------------------------------------------------------------------------------------------------------------------------------------------------------------------------------------------------------------------------------------------------------------------------------------------------------------------------------------------------------------------------------------------------------------------------------------------------------------------------------------------------------------------------------------------------------------------------------------------------------------------------------------------------------------------------------------------------------------------------------------------------------------------------------------------------------------------------------------------------------------------------------------------------------------------------------------------------------------------------------------------------------------------------------------------------------------------------------------------------------------------------------------------------------------------------------------------------------------------------------------------------------------------------------------------------------------------------------------------------------------------------------------------------------------------------------------------------------------------------------------------------------------------------------------------------------------------------------------------------------------------------------------------------------------------------------------------------------------------------------------------------------------------------------------------------------------------------------------------------------------------------------------------------------------------------------------------------------------------------------------------------------------------------------------------------------------------------------------------------------------------------------------------------------------------------------------------------------------------------------------------------------------------------------------------------------------------------------------------------------------------------------------------------------------------------------------------------------------------------------------------------------------------------------------------------------------------------------------------------------------------------------------------------------------------------------------------------------------------------------------------------------------------------------------------------------------------------------------------------------------------------------------------------------------------------------------------------------------------------------------------------------------------------------------------------------------------------------------------------------------------------------------------------------------------------------------------------------------------------------------------------------------------------------------------------------------------------------------------------------------------------------------------------------------------------------------------------------------------------------------------------------------------------------------------------------------------------------------------------------------------------------------------------------------------------------------------------------------------------------------------------------------------------------------------------------------------------------------------------------------------------------------------------------------------------------------------------------------------------------------------------------------------------------------------------------------------------------------------------------------------------------------------------------------------------------------------------------------------------------------------------------------------------------------------------------------------------------------------------------------------------------------------------------------------------------------------------------------------------------------------------------------------------------------------------------------------------------------------------------------------------------------------------------------------------------------------------------------------------------------------------------------------------------------------------------------------------------------------------------------------------------------------------------------------------------------------------------------------------------------------------------------------------------------------------------------------------------------------------------------------------------------------------------------------------------------------------------------------------------------------------------------------------------------------------------------------------------------------------------------------------------------------------------------------------------------------------------------------------------------------------------------------------------------------------------------------------------------------------------------------------------------------------------------------------------------------------------------------------------------------------------------------------------------------------------------------------------------------------------------------------------------------------------------------------------------------------------------------------------------------------------------------------------------------------------------------------------------------------------------------------------------------------------------------------------------------------------------------------------------------------------------------------------------------------------------------------------------------------------------------------------------------------------------------------------------------------------------------------------------------------------------------------------------------------------------------------------------------------------------------------------------------------------------------------------------------------------------------------------------------------------------------------------------------------------------------------------------------------------------------------------------------------------------------------------------------------------------------------------------------------------------------------------------------------------------------------------------------------------------------------------------------------------------------------------------------------------------------------------------------------------------------------------------------------------------------------------------------------------------------------------------------------------------------------------------------------------------------------------------------------------------------------------------------------------------------------------------------------------------------------------------------------------------------------------------------------------------------------------------------------------------------------------------------------------------------------------------------------------------------------------------------------------------------------------------------------------------------------------------------------------------------------------------------------------------------------------------------------------------------------------------------------------------------------------------------------------------------------------------------------------------------------------------------------------------------------------------------------------------------------------------------------------------------------------------------------------------------------------------------------------------------------------------------------------------------------------------------------------------------------------------------------------------------------------------------------------------------------------------------------------------------------------------------------------------------------------------------------------------------------------------------------------------------------------------------------------------------------------------------------------------------------------------------------------------------------------------------------------------------------------------------------------------------------------------------------------------------------------------------------------------------------------------------------------------------------------------------------------------------------------------------------------------------------------------------------------------------------------------------------------------------------------------------------------------------------------------------------------------------------------------------------------------------------------------------------------------------------------------------------------------------------------------------------------------------------------------------------------------------------------------------------------------------------------------------------------------------------------------------------------------------------------------------------------------------------------------------------------------------------------------------------------------------------------------------------------------------------------------------------------------------------------------------------------------------------------------------------------------------------------------------------------------------------------------------------------------------------------------------------------------------------------------------------------------------------------------------------------------------------------------------------------------------------------------------------------------------------------------------------------------------------------------------------------------------------------------------------------------------------------------------------------------------------------------------------------------------------------------------------------------------------------------------------------------------------------------------------------------------------------------------------------------------------------------------------------------------------------------------------------------------------------------------------------------------------------------------------------------------------------------------------------------------------------------------------------------------------------------------------------------------------------------------------------------------------------------------------------------------------------------------------------------------------------------------------------------------------------------------------------------------------------------------------------------------------------------------------------------------------------------------------------------------------------------------------------------------------------------------------------------------------------------------------------------------------------------------------------------------------------------------------------------------------------------------------------------------------------------------------------------------------------------------------------------------------------------------------------------------------------------------------------------------------------------------------------------------------------------------------------------------------------------------------------------------------------------------------------------------------------------------------------------------------------------------------------------------------------------------------------------------------------------------------------------------------|----------------------------------------------------------------------------------------------------------------------------------------------------------------------------------------------------------------------------------------------------------------------------------------------------------------------------------------------------------------------------------------------------------------------------------------------------------------------------------------------------------------------------------------------------------------------------------------------------------------------------------|----------------------------------------------------------------------------------------------------------------------------------------------------------------------------------------------------------------------------------------------------------------------------------------------------------------------------------------------------------------------------------------------------------------------------------------------------------------------------------------------------------------------------------------------------------------------------------------------------------------------------------------------|---------------------------------------------------------------------------------------------------------------------------------------------------------------------------------------------------------------------------------------------------------------------------------------------------------------------------------------------------------------------------------------------------------------------------------------------------------------------------------------------------------------------------------------------------------------------------------------------------------------------------------------------------------------------------|--------------------------------------------------------------------------------------------------------------------------------------------------------------------------------------------------------------------------------------------------------------------------------------------------------------------------------------------------------------------------------------------------------------------------------------------------------------------------------------------------------------------------------------------------------------------------------------------------------------------------|-----------------------------------------------------------------------------------------------------------------------------------------------------------------------------------------------------------------------------------------------------------------------------------------------------------------------------------------------------------------------------------------------------------------------------------------------------------------------------------------------------------------------------------------------------------------------------------------------------------------------------------------------------------------------------------------------------------------------------------------------------------------------------------------------------------------------|---------------------------------------------------------------------------------------------------------------------------------------------------------------------------------------------------------------------------------------------------------------------------------------------------------------------------------------------------------------------------------------------------------------------------------------------------------------------------------------------------------------------------------------------------------------------------------------------------------------------------------------------------------------------------------------------------------------------------------------------------------------------------------------------------------------------------------------------------------------------------------------------------------------------------------------------------------------------------------------------------------------------------------------------------------------------------------------------------------------------------------------------------------------------------------------------------------------------------------------------------------------------------------------------------------------------------------------------------------------------------------------------------------------------------------------------------------------------------------------------------------------------------------------------------------------------------------------------------------------------------------------------------------------------------------------------------------------------------------------------------------------------------------------------------------------------------------------------------------------------------------------------------------------------------------------------------------------------------------------------------------------------------------------------------------------------------------------------------------------------------------------------------------------------------------------------------------------------------------------------------------------------------------------------------------------------------------------------------------------------------------------------------------------------------------------------------------------------------------------------------------------------------------------------------------------------------------------------------------------------------------------------------------------------------------------------------------------------------------------------------------------------------------------------------------------------------------------------------------------------------------------------------------------------------------------------------------------------------------------------------------------------------------------------------------------------------------------------------------------------------------------------------------------------------------------------------------------------------------------------------------------------------------------------------------------------------------------------------------------------------------------------------------------------------------------------------------------------------------------------------------------------------------------------------------------------------------------------------------------------------------------------------------------------------------------------------------------------------------------------------------------------------------------------------------------------------------------------------------------------------------------------------------------------------------------------------------------------------------------------------------------------------------------------------------------------------------------------------------------------------------------------------------------------------------------------------------------------------------------------------------------------------------------------------------------------------------------------------------------------------------------------------------------------------------------------------------------------------------------------------------------------------------------------------------------------------------------------------------------------------------------------------------------------------------------------------------------------------------------------------------------------------------------------------------------------------------------------------------------------------------------------------------------------------------------------------------------------------------------------------------------------------------------------------------------------------------------------------------------------------------------------------------------------------------------------------------------------------------------------------------------------------------------------------------------------------------------------------------------------------------------------------------------------------------------------------------------------------------------------------------------------------------------------------------------------------------------------------------------------------------------------------------------------------------------------------------------------------------------------------------------------------------------------------------------------------------------------------------------------------------------------------------------------------------------------------------------------------------------------------------------------------------------------------------------------------------------------------------------------------------------------------------------------------------------------------------------------------------------------------------------------------------------------------------------------------------------------------------------------------------------------------------------------------------------------------------------------------------------------------------------------------------------------------------------------------------------------------------------------------------------------------------------------------------------------------------------------------------------------------------------------------------------------------------------------------------------------------------------------------------------------------------------------------------------------------------------------------------------------------------------------------------------------------------------------------------------------------------------------------------------------------------------------------------------------------------------------------------------------------------------------------------------------------------------------------------------------------------------------------------------------------------------------------------------------------------------------------------------------------------------------------------------------------------------------------------------------------------------------------------------------------------------------------------------------------------------------------------------------------------------------------------------------------------------------------------------------------------------------------------------------------------------------------------------------------------------------------------------------------------------------------------------------------------------------------------------------------------------------------------------------------------------------------------------------------------------------------------------------------------------------------------------------------------------------------------------------------------------------------------------------------------------------------------------------------------------------------------------------------------------------------------------------------------------------------------------------------------------------------------------------------------------------------------------------------------------------------------------------------------------------------------------------------------------------------------------------------------------------------------------------------------------------------------------------------------------------------------------------------------------------------------------------------------------------------------------------------------------------------------------------------------------------------------------------------------------------------------------------------------------------------------------------------------------------------------------------------------------------------------------------------------------------------------------------------------------------------------------------------------------------------------------------------------------------------------------------------------------------------------------------------------------------------------------------------------------------------------------------------------------------------------------------------------------------------------------------------------------------------------------------------------------------------------------------------------------------------------------------------------------------------------------------------------------------------------------------------------------------------------------------------------------------------------------------------------------------------------------------------------------------------------------------------------------------------------------------------------------------------------------------------------------------------------------------------------------------------------------------------------------------------------------------------------------------------------------------------------------------------------------------------------------------------------------------------------------------------------------------------------------------------------------------------------------------------------------------------------------------------------------------------------------------------------------------------------------------------------------------------------------------------------------------------------------------------------------------------------------------------------------------------------------------------------------------------------------------------------------------------------------------------------------------------------------------------------------------------------------------------------------------------------------------------------------------------------------------------------------------------------------------------------------------------------------------------------------------------------------------------------------------------------------------------------------------------------------------------------------------------------------------------------------------------------------------------------------------------------------------------------------------------------------------------------------------------------------------------------------------------------------------------------------------------------------------------------------------------------------------------------------------------------------------------------------------------------------------------------------------------------------------------------------------------------------------------------------------------------------------------------------------------------------------------------------------------------------------------------------------------------------------------------------------------------------------------------------------------------------------------------------------------------------------------------------------------------------------------------------------------------------------------------------------------------------------------------------------------------------------------------------------------------------------------------------------------------------------------------------------------------------------------------------------------------------------------------------------------------------------------------------------------------------------------------------------------------------------------------------------------------------------------------------------------------------------------------------------------------------------------------------------------------------------------------------------------------------------------------------------------------------------------------------------------------------------------------------------------------------------------------------------------------------------------------------------------------------------------------------------------------------------------------------------------------------------------------------------------------------------------------------------------------------------------------------------------------------------------------------------------------------------------------------------------------------------------------------------------------------------------------------------------------------------------------------------------------------------------------------------------------------------------------------------------------------------------------------------------------------------------------------------------------------------------------------------------------------------------------------------------------------------------------------------------------------------------------------------------------------------------------------------------------------------------------------------------------------------------------------------------------------------------------------------------------------------------------------------------------------------------------------------------------------------------------------------------------------------------------------------------------------------------------------------------------------------------------------------------------------------------------------------------------------------------------------------------------------------------------------------------------------------------------------------------------------------------------------------------------------------------------------------------------------------------------------------------------------------------------------------------------------------------------------------------------------------------------------------------------------------------------------------------------------------------------------------------------------------------------------------------------------------------------------------------------------------------------------------------------------------------------------------------------------------------------------------------------------------------------------------------------------------------------------------------------------------------------------------------------------------------------------------------------------------------------------------------------------------------------------------------------------------------------------------------------------------------------------------------------------------------------------------------------------------------------------------------------------------------------------------------------------------------------------------------------------------------------------------------------------------------------------------------------------------------------------------------------------------------------------------------------------------------------------------------------------------------------------------------------------------------------------------------------------------------------------------------------------------------------------------------------------------------------------------------------------------------------------------------------------------------------------------------------------------------------------------------------------------------------------------------------------------------------------------------------------------------------------------------------------------------------------------------------------------------------------------------------------------------------------------------------------------------------------------------------------------------------------------------------------------------------------------------------------------------------------------------------------------------------------------------------------------------------------------------------------------------------------------------------------------------------------------------------------------------------------------------------------------------------------------------------------------------------------------------------------------------------------------------------------------------------------------------------------------------------------------------------------------------------------------------------------------------------------------------------------------------------------------------------------------------------------------------------------------------------------------------------------------------------------------------------------------------------------------------------------------------------------------------------------------------------------------------------------------------------------------------------------------------------------------------------------------------------------------------------------------------------------------------------------------------------------------------------------------------------------------------------------------------------------------------------------------------------------------------|--------------------------------------------------------------------------------------------------------------------------------------------------------------------------------------------------------------------------------------------------------------------------------------------------------------------------------------------------------------------------------------------------------------------------------------------------------------------------------------------------------------------------------------------------------------------------------------------------------------------------------------------------------------------------------------------------------------------------------------------------------------------------------------------------------------------------------------------------------------------------------------------------------------------------------------------------------------------------------------------------------------------------------------------------------------------------------------------------------------------------------------------------------------------------------------------------------------------------------------------------------------------------------------------------------------------------------------------------------------------------------------------------------------------------------------------------------------------------------------------------------------------------------------------------------------------------------------------------------------------------------------------------------------------------------------------------------------------------------------------------------------------------------------------------------------------------------------------------------------------------------------------------------------------------------------------------------------------------------------------------------------------------------------------------------------------------------------------------------------------------------------------------------------------------------------------------------------------------------------------------------------------------------------------------------------------------------------------------------------------------------------------------------------------------------------------------------------------------------------------------------------------------------------------------------------------------------------------------------------------------------------------------------------------------------------------------------------------------------------------------------------------------------------------------------------------------------------------------------------------------------------------------------------------------------------------------------------------------------------------------------------------------------------------------------------------------------------------------------------------------------------------------------------------------------------------------------------------------------------------------------------------------------------------------------------------------------------------------------------------------------------------------------------------------------------------------------------------------------------------------------------------------------------------------------------------------------------------------------------------------------------------------------------------------------------------------------------------------------------------------------------------------------------------------------------------------------------------------------------------------------------------------------------------------------------------------------------------------------------------------------------------------------------------------------------------------------------------------------------------------------------------------------------------------------------------------------------------------------------------------------------------------------------------------------------------------------------------------------------------------------------------------------------------------------------------------------------------------------------------------------------------------------------------------------------------------------------------------------------------------------------------------------------------------------------------------------------------------------------------------------------------------------------------------------------------------------------------------------------------------------------------------------------------------------------------------------------------------------------------------------------------------------------------------------------------------------------------------------------------------------------------------------------------------------------------------------------------------------------------------------------------------------------------------------------------------------------------------------------------------------------------------------------------------------------------------------------------------------------------------------------------------------------------------------------------------------------------------------------------------------------------------------------------------------------------------------------------------------------------------------------------------------------------------------------------------------------------------------------------------------------------------------------------------------------------------------------------------------------------------------------------------------------------------------------------------------------------------------------------------------------------------------------------------------------------------------------------------------------------------------------------------------------------------------------------------------------------------------------------------------------------------------------------------------------------------------------------------------------------------------------------------------------------------------------------------------------------------------------------------------------------------------------------------------------------------------------------------------------------------------------------------------------------------------------------------------------------------------------------------------------------------------------------------------------------------------------------------------------------------------------------------------------------------------------------------------------------------------------------------------------------------------------------------------------------------------------------------------------------------------------------------------------------------------------------------------------------------------------------------------------------------------------------------------------------------------------------------------------------------------------------------------------------------------------------------------------------------------------------------------------------------------------------------------------------------------------------------------------------------------------------------------------------------------------------------------------------------------------------------------------------------------------------------------------------------------------------------------------------------------------------------------------------------------------------------------------------------------------------------------------------------------------------------------------------------------------------------------------------------------------------------------------------------------------------------------------------------------------------------------------------------------------------------------------------------------------------------------------------------------------------------------------------------------------------------------------------------------------------------------------------------------------------------------------------------------------------------------------------------------------------------------------------------------------------------------------------------------------------------------------------------------------------------------------------------------------------------------------------------------------------------------------------------------------------------------------------------------------------------------------------------------------------------------------------------------------------------------------------------------------------------------------------------------------------------------------------------------------------------------------------------------------------------------------------------------------------------------------------------------------------------------------------------------------------------------------------------------------------------------------------------------------------------------------------------------------------------------------------------------------------------------------------------------------------------------------------------------------------------------------------------------------------------------------------------------------------------------------------------------------------------------------------------------------------------------------------------------------------------------------------------------------------------------------------------------------------------------------------------------------------------------------------------------------------------------------------------------------------------------------------------------------------------------------------------------------------------------------------------------------------------------------------------------------------------------------------------------------------------------------------------------------------------------------------------------------------------------------------------------------------------------------------------------------------------------------------------------------------------------------------------------------------------------------------------------------------------------------------------------------------------------------------------------------------------------------------------------------------------------------------------------------------------------------------------------------------------------------------------------------------------------------------------------------------------------------------------------------------------------------------------------------------------------------------------------------------------------------------------------------------------------------------------------------------------------------------------------------------------------------------------------------------------------------------------------------------------------------------------------------------------------------------------------------------------------------------------------------------------------------------------------------------------------------------------------------------------------------------------------------------------------------------------------------------------------------------------------------------------------------------------------------------------------------------------------------------------------------------------------------------------------------------------------------------------------------------------------------------------------------------------------------------------------------------------------------------------------------------------------------------------------------------------------------------------------------------------------------------------------------------------------------------------------------------------------------------------------------------------------------------------------------------------------------------------------------------------------------------------------------------------------------------------------------------------------------------------------------------------------------------------------------------------------------------------------------------------------------------------------------------------------------------------------------------------------------------------------------------------------------------------------------------------------------------------------------------------------------------------------------------------------------------------------------------------------------------------------------------------------------------------------------------------------------------------------------------------------------------------------------------------------------------------------------------------------------------------------------------------------------------------------------------------------------------------------------------------------------------------------------------------------------------------------------------------------------------------------------------------------------------------------------------------------------------------------------------------------------------------------------------------------------------------------------------------------------------------------------------------------------------------------------------------------------------------------------------------------------------------------------------------------------------------------------------------------------------------------------------------------------------------------------------------------------------------------------------------------------------------------------------------------------------------------------------------------------------------------------------------------------------------------------------------------------------------------------------------------------------------------------------------------------------------------------------------------------------------------------------------------------------------------------------------------------------------------------------------------------------------------------------------------------------------------------------------------------------------------------------------------------------------------------------------------------------------------------------------------------------------------------------------------------------------------------------------------------------------------------------------------------------------------------------------------------------------------------------------------------------------------------------------------------------------------------------------------------------------------------------------------------------------------------------------------------------------------------------------------------------------------------------------------------------------------------------------------------------------------------------------------------------------------------------------------------------------------------------------------------------------------------------------------------------------------------------------------------------------------------------------------------------------------------------------------------------------------------------------------------------------------------------------------------------------------------------------------------------------------------------------------------------------------------------------------------------------------------------------------------------------------------------------------------------------------------------------------------------------------------------------------------------------------------------------------------------------------------------------------------------------------------------------------------------------------------------------------------------------------------------------------------------------------------------------------------------------------------------------------------------------------------------------------------------------------------------------------------------------------------------------------------------------------------------------------------------------------------------------------------------------------------------------------------------------------------------------------------------------------------------------------------------------------------------------------------------------------------------------------------------------------------------------------------------------------------------------------------------------------------------------------------------------------------------------------------------------------------------------------------------------------------------------------------------------------------------------------------------------------------------------------------------------------------------------------------------------------------------------------------------------------------------------------------------------------------------------------------------------------------------------------------------|-------------------------------------------------------------------------------------------------------------------------------------------------------------------------------------------------------------------------------------------------------------------------------------------------------------------------------------------------------------------------------------------------------------------------------------------------------------------------------------------------------------------------------------------------------------------------------------------------------------------------------------------------------------------------------------------------------------------------------------------------------------------------------------------------------------------------------------------------------------------------------------------------------------------------------------------------------------------------------------------------------------------------------------------------------------------------------------------------------------------------------------------------------------------------------------------------------------------------------------------------------------------------------------------------------------------------------------------------------------------------------------------------------------------------------------------------------------------------------------------------------------------------------------------------------------------------------------------------------------------------------------------------------------------------------------------------------------------------------------------------------------------------------------------------------------------------------------------------------------------------------------------------------------------------------------------------------------------------------------------------------------------------------------------------------------------------------------------------------------------------------------------------------------------------------------------------------------------------------------------------------------------------------------------------------------------------------------------------------------------------------------------------------------------------------------------------------------------------------------------------------------------------------------------------------------------------------------------------------------------------------------------------------------------------------------------------------------------------------------------------------------------------------------------------------------------------------------------------------------------------------------------------------------------------------------------------------------------------------------------------------------------------------------------------------------------------------------------------------------------------------------------------------------------------------------------------------------------------------------------------------------------------------------------------------------------------------------------------------------------------------------------------------------------------------------------------------------------------------------------------------------------------------------------------------------------------------------------------------------------------------------------------------------------------------------------------------------------------------------------------------------------------------------------------------------------------------------------------------------------------------------------------------------------------------------------------------------------------------------------------------------------------------------------------------------------------------------------------------------------------------------------------------------------------------------------------------------------------------------------------------------------------------------------------------------------------------------------------------------------------------------------------------------------------------------------------------------------------------------------------------------------------------------------------------------------------------------------------------------------------------------------------------------------------------------------------------------------------------------------------------------------------------------------------------------------------------------------------------------------------------------------------------------------------------------------------------------------------------------------------------------------------------------------------------------------------------------------------------------------------------------------------------------------------------------------------------------------------------------------------------------------------------------------------------------------------------------------------------------------------------------------------------------------------------------------------------------------------------------------------------------------------------------------------------------------------------------------------------------------------------------------------------------------------------------------------------------------------------------------------------------------------------------------------------------------------------------------------------------------------------------------------------------------------------------------------------------------------------------------------------------------------------------------------------------------------------------------------------------------------------------------------------------------------------------------------------------------------------------------------------------------------------------------------------------------------------------------------------------------------------------------------------------------------------------------------------------------------------------------------------------------------------------------------------------------------------------------------------------------------------------------------------------------------------------------------------------------------------------------------------------------------------------------------------------------------------------------------------------------------------------------------------------------------------------------------------------------------------------------------------------------------------------------------------------------------------------------------------------------------------------------------------------------------------------------------------------------------------------------------------------------------------------------------------------------------------------------------------------------------------------------------------------------------------------------------------------------------------------------------------------------------------------------------------------------------------------------------------------------------------------------------------------------------------------------------------------------------------------------------------------------------------------------------------------------------------------------------------------------------------------------------------------------------------------------------------------------------------------------------------------------------------------------------------------------------------------------------------------------------------------------------------------------------------------------------------------------------------------------------------------------------------------------------------------------------------------------------------------------------------------------------------------------------------------------------------------------------------------------------------------------------------------------------------------------------------------------------------------------------------------------------------------------------------------------------------------------------------------------------------------------------------------------------------------------------------------------------------------------------------------------------------------------------------------------------------------------------------------------------------------------------------------------------------------------------------------------------------------------------------------------------------------------------------------------------------------------------------------------------------------------------------------------------------------------------------------------------------------------------------------------------------------------------------------------------------------------------------------------------------------------------------------------------------------------------------------------------------------------------------------------------------------------------------------------------------------------------------------------------------------------------------------------------------------------------------------------------------------------------------------------------------------------------------------------------------------------------------------------------------------------------------------------------------------------------------------------------------------------------------------------------------------------------------------------------------------------------------------------------------------------------------------------------------------------------------------------------------------------------------------------------------------------------------------------------------------------------------------------------------------------------------------------------------------------------------------------------------------------------------------------------------------------------------------------------------------------------------------------------------------------------------------------------------------------------------------------------------------------------------------------------------------------------------------------------------------------------------------------------------------------------------------------------------------------------------------------------------------------------------------------------------------------------------------------------------------------------------------------------------------------------------------------------------------------------------------------------------------------------------------------------------------------------------------------------------------------------------------------------------------------------------------------------------------------------------------------------------------------------------------------------------------------------------------------------------------------------------------------------------------------------------------------------------------------------------------------------------------------------------------------------------------------------------------------------------------------------------------------------------------------------------------------------------------------------------------------------------------------------------------------------------------------------------------------------------------------------------------------------------------------------------------------------------------------------------------------------------------------------------------------------------------------------------------------------------------------------------------------------------------------------------------------------------------------------------------------------------------------------------------------------------------------------------------------------------------------------------------------------------------------------------------------------------------------------------------------------------------------------------------------------------------------------------------------------------------------------------------------------------------------------------------------------------------------------------------------------------------------------------------------------------------------------------------------------------------------------------------------------------------------------------------------------------------------------------------------------------------------------------------------------------------------------------------------------------------------------------------------------------------------------------------------------------------------------------------------------------------------------------------------------------------------------------------------------------------------------------------------------------------------------------------------------------------------------------------------------------------------------------------------------------------------------------------------------------------------------------------------------------------------------------------------------------------------------------------------------------------------------------------------------------------------------------------------------------------------------------------------------------------------------------------------------------------------------------------------------------------------------------------------------------------------------------------------------------------------------------------------------------------------------------------------------------------------------------------------------------------------------------------------------------------------------------------------------------------------------------------------------------------------------------------------------------------------------------------------------------------------------------------------------------------------------------------------------------------------------------------------------------------------------------------------------------------------------------------------------------------------------------------------------------------------------------------------------------------------------------------------------------------------------------------------------------------------------------------------------------------------------------------------------------------------------------------------------------------------------------------------------------------------------------------------------------------------------------------------------------------------------------------------------------------------------------------------------------------------------------------------------------------------------------------------------------------------------------------------------------------------------------------------------------------------------------------------------------------------------------------------------------------------------------------------------------------------------------------------------------------------------------------------------------------------------------------------------------------------------------------------------------------------------------------------------------------------------------------------------------------------------------------------------------------------------------------------------------------------------------------------------------------------------------------------------------------------------------------------------------------------------------------------------------------------------------------------------------------------------------------------------------------------------------------------------------------------------------------------------------------------------------------------------------------------------------------------------------------------------------------------------------------------------------------------------------------------------------------------------------------------------------------------------------------------------------------------------------------------------------------------------------------------------------------------------------------------------------------------------------------------------------------------------------------------------------------------------------------------------------------------------------------------------------------------------------------------------------------------------------------------------------------------------------------------------|--------------------------------------------------------------------------------------------------------------------------------------------------------------------------------------------------------------------------------------------------------------------------------------------------------------------------------------------------------------------------------------------------------------------------------------------------------------------------------------------------------------------------------------------------------------------------------|------------------------------------------------------------------------------------------------------------------------------------------------------------------------------------------------------------------------------------------------------------------------------------------------------------------------------------------------------------------------------------------------------------------------------------------------------------------------------------------------------------------------------------------------------------------------------------------------------------------------------------------------------------------------------------------------------------------------------------------------------------------------------------------------------------------------------------------------------------------------------------------------------------------------------------------------------------------------------------|-----------------------------------------------------------------------------------------------------------------------------------------------------------------------------------------------------------------------------------------------------------------------------------------------------------------------------------------------------------------------------------------------------------------------------------------------------------------------------------------------------------------------------------------------------------------------------------------------------------------------------------------------------------------------------------------------------------------------------------------------------------------------------------------------------------------------------------------------------------------------------------------------------------------------------------------------------------------------------------------------------------------------------------------------------------------------------------------------------------------------------------------------------------------------------------------------------------------------------------------------------------------------------------------------------------------------------------------------------------------------------------------------------------------------------------------------------------------------------------------------------------------------------------------------------------------------------------------------------------------------------------------------------------------------------------------------------------------------------------------------------------------------------------------------------------------------------------------------------------------------------------------------------------------------------------------------------------------------------------------------------------------------------------------------------------------------------------------------------------------------------------------------------------------------------------------------------------------------------------------------------------------------------------------------------------------------------------------------------------------------------------------------------------------------------------------------------------------------------------------------------------------------------------------------------------------------------------------------------------------------------------------------------------------------------------------------------------------------------------------------------------------------------------------------------------------------------------------------------------------------------------------------------------------------------------------------------------------------------------------------------------------------------------------------------------------------------------------------------------------------------------------------------------------------------------------------------------------------------------------------------------------------------------------------------------------------------------------------------------------------------------------------------------------------------------------------------------------------------------------------------------------------------------------------------------------------------------------------------------------------------------------------------------------------------------------------------------------------------------------------------------------------------------------------------------------------------------------------------------------------------------------------------------------------------------------------------------------------------------------------------------------------------------------------------------------------------------------------------------------------------------------------------------------------------------------------------------------------------------------------------------------------------------------------------------------------------------------------------------------------------------------------------------------------------------------------------------------------------------------------------------------------------------------------------------|---------------------------------------------------------------------------------------------------------------------------------------------------------------------------------------------------------------------------------------------------------------------------------------------------------------------------------------------------------------------------------------------------------------------------------------------------------------------------------------------------------------------------------------------------------------------------------------------------------------------------------------------------------------------------------------------------------------------------------------------------------------------------------------------------------------------------------------------------------------------------------------------------------------------------------------------------------------------------------------------------------------------------------------------------------------------------------------------------------------------------------------------------------------------------------------------------------------------------------------------------------------------------------------------------------------------------------------------------------------------------------------------------------------------------------------------------------------------------------------------------------------------------------------------------------------------------------------------------------------------------------------------------------------------------------------------------------------------------------------------------------------------------------------------------------------------------------------------------------------------------------------------------------------------------------------------------------------------------------------------------------------------------------------------------------------------------------------------------------------------------------------------------------------------------------------------------------------------------------------------------------------------------------------------------------------------------------------------------------------------------------------------------------------------------------------------------------------------------------------------------------------------------------------------------------------------------------------------------------------------------------------------------------------------------------------------------------------------------------------------------------------------------------------------------------------------------------------------------------------------------------------------------------------------------------------------------------------------------------------------|-----------------------------------------------------------------------------------------------------------------------------------------------------------------------------------------------------------------------------------------------------------------------------------------------------------------------------------------------------------------------------------------------------------------------------------------------------------------------------------------------------------------------------------------------------------------------------------------------------------------------------------------------------------------------------------------------------------------------------------------------------------------|--------------------------------------------------------------------------------------------------------------------------------------------------------------------------------------------------------------------------------------------------------------------------------------------------------------------------------------------------------------------------------------------------------------------------------------------------------------------------------------------------------------------------------------------------------------------------------------------------------------------------------------------------------------------------------------------------------------------------------------------------------------------------------------------------------------------------------------------------------------------------------------------------------------------------------------------------------|-----------------------------------------------------------------------------------------------------------------------------------------------------------------------------------|------------------------------------------------------------------------------------------------------------------------------------------------------------------------------------------------------------------------------------------------------------------------------------------------------------------------------------------------------------------------------------------------------------------------------------------------------------------------------------------------------------------------------------------------------------------------------------------------------------------------------------------------------------------------------------------------------------------------------------------------------|---------------------------------------------------------------------------------------------------------------------------------------------------------------------------------------------------------------------------------------------------------------------------------------------------------------------------------------------------------------------------------------------------------------------------------------------------------------------------------------------------------------------------------------------------------------------------------------------------------------------------------------------------------------------------------------------------------------------------|-------------------------------------------------------------------------------------------------------------------------------------------------------------------------------------------------------------------------------------------------------------------------------------------------------------------------------------------------------------------------------------------------------------------------------------------------------------------------------------------------------------------------------------------------------------------------------------------------------------------------------------------------------------------------------------------------------------------------------------------------------------|-------------------------------------------------------------------------------------------------------------------------------------------------------------------------------------------------------------------------------------------------------------------------------------------------------------------------------------------------------------------------------------------------------------------------------------------------------------------------------------------------------------------------------------------------------------------------------------------------------------------------------------------------------------------------------------------------------------------------------------------------------------|-------------------------------------------------------------------------------------------------------------------------------------------------------------------------------------------------------------------------------------------------------------------------------------------------------------------------------------------------------------------------------------------------------------------------------------------------------------------------------------------------------------------------------------------------------------------------------------------------------------------------------------------|-----------------------------------------------------------------------------------------------------------------------------------------------------------------------------------------------------------------------------------------------------------------------------------------------------------------------------------------------------------------------------------------------------------------------------------------------------------------------------------------------------------------------------------------------------------------------------------------------------------------------------------------------------------------------------------------------|-----------------------------------------------------------------------------------------------------------------------------------------------------------------------------------------------------------------------------------------------------------------------------------------------------------------------------------------------------------------------------------------------------------------------------------------------------------------------------------------------------------------------------------------------------------------------------------------------------------------------------------------------------------------------------------------------------------------------------------------------------------------------------------------------------------------------------------------------------------------------------------------------------------------------------------------------|--------------------------------------------------------------------------------------------------------------------------------------------------------------------------------------------------------------------------------------------------------------------------------------------------------------------------------------------------------------------------------------------------------------------------------------------------------------------------------------------------------------------------------------------------------------------------------------------------------------------------------------------------------------------------------------------------------------|-------------------------------------------------------------------------------------------------------------------------------------------------------------------------------------------------------------------------------------------------------------------------------------------------------------------------------------------------------------------------------------------------------------------------------------------------------------------------------------------------------------------------------------------------------------------------------------------------------------------------------------------------------------------------------------------------------------------------------------------------------------|---------------------------------------------------------------------------------------------------------------------------------------------------------------------------------------------------------------------------------------------------------------------------------------------------------------------------------------------------------------------------------------------------------------------------------------------------------------------------------------------------------------------------------------------------------------------------------------------------------------------------------------------------------------------------------------------------------------------------------------------------------------------------------------------------------------------------------------------------------------------------------------------------------------------------------------------------------------------------------------------------------------------------------------------------------------------------------------------------------------------------------------------------------------------------------------------------------------------------------------------------------------------------------------------------------------------------------------------------------------------------------------------------------------------------------------------------------------------------------------------------------------------------------------------------------------------------------------------------------------------------------------------------------------------------------------------------------------------------------------------------------------------------------------------------------------------------------------------------------------------------------------------------------------------------------------------------------------------------------------------------------------------------------------------------------------------------------------------------------------------------------------------------------------------------------------------------------------------------------------------------------------------------------------------------------------------------------------------------------------------------------------------------------------------------------------------------------------------------------------------------------------------------------------------------------------------------------------------------------------------------------------------------------------------------------------------------------------------------------------------------------------------------------------------------------------------------------------------------------------------------------------------------------------------------------------------------------------------------------------------------------------------------------------------------------------------------------------------------------------------------------------------------------------------------------------------------------------------------------------------------------------------------------------------------------------------------------------------------------------------------------------------------------------------------------------------------------------------------------------------------------------------------------------------------------------------------------------------------------------------------------------------------------------------------------------------------------------------------------------------------------------------------------------------------------------------------------------------------------------------------------------------------------------------------------------------------------------------------------------------------------------------------------------------------------------------------------------------------------------------------------------------------------------------------------------------|-------------------------------------------------------------------------------------------------------------------------------------------------------------------------------------------------------------------------------------------------------------------------------------------------------------------------------------------------------------------------------------------------------------------------------------------------------------------------------------------------------------------------------------------------------------------------------------------------------------------------------------------------------|-------------------------------------------------------------------------------------------------------------------------------------------------------------------------------------------------------------------------------------------------------------------------------------------------------------------------------------------------------------------------------------------------------------------------------------------------------------------------------------------------------------------------------------------------------------------------------------------------------------------------------------------------------------------------------------------------------------------------------------------------------------|--------------------------------------------------------------------------------------------------------------------------------------------------------------------------------------------------------------------------------------------------------------------------------------------------------------------------------------------------------------------------------------------------------------------------------------------------------------------------------------------------------------------------------------------------------------------------------------------------------------------------------------------------------------------------------------------------------------------------------------------------------------------------------------------------------------------------------------------------------------------------------------------------------------------------------------------------------------------------------------------------------------------------------------------------------------------------------------------------------------------------------------------------------------------------------------------------------------------------------------------------------------------------------------------------------------------------------------------------------------------------------------------------------------------------------------------------------------------------------------------------------------------------------------------------------------------------------------------------------------------------------------------------------------------------------------------------------------------------------------------------------------------------------------------------------------------------------------------------------------------------------------------------------------------------------------------------------------------------------------------------------------------------------------------------------------------------------------------------------|
|                 |                                 |                                                                                                                                                                                    |                                                                                                                                                                                                                                                                                                                                                                                                                                                                                                                                                                                                                                                                                                                                                                                                                                                                                                                                                                                                                                                                                                                                                                                                                                                                                                                                                                                                                                                                                                                                                                                                                                                                                                                                                                                                                                                                                                                                                                                                                                                                                                                                                                                                                                                                                                                                                                                                                                                                                                                                                                                                                                                                                                                                                                                                                                                                                                                                                                                                                                                                                                                                                                                                                                                                                                                                                                                                                                                                                                                                                                                                                                                                                                                                                                                                                                                                                                                                                                                                                                                                                                                                                                                                                                                                                                                                                                                                                                                                                                                                                                                                                                                                                                                                                                                                                                                                                                                                                                                                                                                                                                                                                                                                                                                                                                                                                                                                                                                                                                                                                                                                                                                                                                                                                                                                                                                                                                                                                                                                                                                                                                                                                                                                                                                                                                                                                                                                                                                                                                                                                                                                                                                                                                                                                                                                                                                                                                                                                                                                                                                                                                                                                                                                                                                                                                                                                                                                                                                                                                                                                                                                                                                                                                                                                                                                                                                                                                                                                                                                                                                                                                                                                                                                                                                                                                                                                                                                                                                                                                                                                                                                                                                                                                                                                                                                                                                                                                                                                                                                                                                                                                                                                                                                                                                                                                                                                                                                                                                                                                                                                                                                                                                                                                                                                                                                                                                                                                                                                                                                                                                                                                                                                                                                                                                                                                                                                                                                                                                                                                                                                                                                                                                                                                                                                                                                                                                                                                                                                                                                                                                                                                                                                                                                                                                                                                                                                                                                                                                                                                                                                                                                                                                                                                                                                                                                                                                                                                                                                                                                                                                                                                                                                                                                                                                                                                                                                                                                                                                                                                                                                                                                                                                                                                                                                                                                                                                                                                                                                                                                                                                                                                                                                                                                                                                                                                                                                                                                                                                                                                                                                                                                                                                                                                                                                                                                                                                                                                                                                                                                                                                                                                                                                                                                                                                                                                                                                                                                                                                                                                                                                                                                                                                                                                                                                                                                                                                                                                                                                                                                                                                                                                                                                                                                                                                                                                                                                                                                                                                                                                                                                                                                                                                                                                                                                                                                                                                                                                                                                                                                                                                                                                                                                                                                                                                                                                                                                                                                                                                                                                                                                                                                                                                                                                                                                                                                                                                                                                                                                                                                                                                                                                                                                                                                                                                                                                                                                                                                                                                                                                                                                                                                                                                                                                                                                                                                                                                                                                                                                                                                                                                                                                                                                                                                                                                                                                                                                                                                                                                                                                                                                                                                                                                                                                                                                                                                                                                                                                                                                                                                                                                                                                                                                                                                                                                                                                                                                                                                                                                                                                                                                                                                                                                                                                                                                                                                                                                                                                                                                                                                                                                                                                                                                                                                                                                                                                                                                                                                                                                                                                                                                                                                                                                                                                                                                                                                                                                                                                                                                                                                                                                                                                                                                                                                                                                                                                                                                                                                                                                                                                                                                                                                                                                                                                                                                                                                                                                                                                                                                                                                                                                                                                                                                                                                                                                                                                                                                                                                                                                                                                                                                                                                                                                                                                                                                                                                                                                                                                                                                                                                                                                                                                                                                                                                                                                                                                                                                                                                                                                                                                                                                                                                                                                                                                                                                                                                                                                                                                                                                                                                                                                                                                                                                                                                                                                                                                                                                                                                                                                                                                                                                                                                                                                                                                                                                                                                                                                                                                                                                                                                                                                                                                                                                                                                                                                                                                                                                                                                                                                                                                                                                                                                                                                                                                                                                                                                                                                                                                                                                                                                                                                                                                                   |                                                                                                                                                                                                                                                                                                                                  |                                                                                                                                                                                                                                                                                                                                                                                                             |                                                                                                                                                                                                                                                                                                                                                                                                                                                                                                               |                                                                                                                                                                                                                                                                                                                                                                                                                                                                                                                                                                                 |                                                                                                                                                                                                                                                                                                                                                                                                                                                                                                                                                                                                                                                                                                                                                                                                                                                                                                                                                                                                                                                                                                                                                                                                                                                                                                                                                                                                                                                                                                                                                                                                                                                                                                                                                                                                                                                                                                                                                                                                                                                                                                                                                                                                                                                                                                                                                                                                                                                                                                                                                                                                                                                                                                                                                                                                                                                                                                                                                                                                                                                                                                                                                                                                                                                                                                                                                                                                                                                                                                                                                                                                                                                                                                                                                                                                                                                                                                                                                                                                                                                                                                                                                                                                                                                                                                                                                                                                                                                                                                                                                                                                                                                                                                                                                                                                                                                                                                                                                                                                                                                                                                                                                                                                                                                                                                                                                                                                                                                                                                                                                                                                                                                                                                                                                                                                                                                                                                                                                                                                                                                                                                                                                                                                                                                                                                                                                                                                                                                                                                                                                                                                                                                                                                                                                                                                                                                                                                                                                                                                                                                                                                                                                                                                                                                                                                                                                                                                                                                                                                                                                                                                                                                                                                                                                                                                                                                                                                                                                                                                                                                                                                                                                                                                                                                                                                                                                                                                                                                                                                                                                                                                                                                                                                                                                                                                                                                                                                                                                                                                                                                                                                                                                                                                                                                                                                                                                                                                                                                                                                                                                                                                                                                                                                                                                                                                                                                                                                                                                                                                                                                                                                                                                                                                                                                                                                                                                                                                                                                                                                                                                                                                                                                                                                                                                                                                                                                                                                                                                                                                                                                                                                                                                                                                                                                                                                                                                                                                                                                                                                                                                                                                                                                                                                                                                                                                                                                                                                                                                                                                                                                                                                                                                                                                                                                                                                                                                                                                                                                                                                                                                                                                                                                                                                                                                                                                                                                                                                                                                                                                                                                                                                                                                                                                                                                                                                                                                                                                                                                                                                                                                                                                                                                                                                                                                                                                                                                                                                                                                                                                                                                                                                                                                                                                                                                                                                                                                                                                                                                                                                                                                                                                                                                                                                                                                                                                                                                                                                                                                                                                                                                                                                                                                                                                                                                                                                                                                                                                                                                                                                                                                                                                                                                                                                                                                                                                                                                                                                                                                                                                                                                                                                                                                                                                                                                                                                                                                                                                                                                                                                                                                                                                                                                                                                                                                                                                                                                                                                                                                                                                                                                                                                                                                                                                                                                                                                                                                                                                                                                                                                                                                                                                                                                                                                                                                                                                                                                                                                                                                                                                                                                                                                                                                                                                                                                                                                                                                                                                                                                                                                                                                                                                                                                                                                                                                                                                                                                                                                                                                                                                                                                                                                                                                                                                                                                                                                                                                                                                                                                                                                                                                                                                                                                                                                                                                                                                                                                                                                                                                                                                                                                                                                                                                                                                                                                                                                                                                                                                                                                                                                                                                                                                                                                                                                                                                                                                                                                                                                                                                                                                                                                                                                                                                                                                                                                                                                                                                                                                                                                                                                                                                                                                                                                                                                                                                                                                                                                                                                                                                                                                                                                                                                                                                                                                                                                                                                                                                                                                                                                                                                                                                                                                                                                                                                                                                                                                                                                                                                                                                                                                                                                                                                                                                                   |                                                                                                                                                                                                                                                                                                                                                                                                                                                                                                                                                                                                                                  |                                                                                                                                                                                                                                                                                                                                                                                                                                                                                                                                                                                                                                              |                                                                                                                                                                                                                                                                                                                                                                                                                                                                                                                                                                                                                                                                           |                                                                                                                                                                                                                                                                                                                                                                                                                                                                                                                                                                                                                          |                                                                                                                                                                                                                                                                                                                                                                                                                                                                                                                                                                                                                                                                                                                                                                                                                       |                                                                                                                                                                                                                                                                                                                                                                                                                                                                                                                                                                                                                                                                                                                                                                                                                                                                                                                                                                                                                                                                                                                                                                                                                                                                                                                                                                                                                                                                                                                                                                                                                                                                                                                                                                                                                                                                                                                                                                                                                                                                                                                                                                                                                                                                                                                                                                                                                                                                                                                                                                                                                                                                                                                                                                                                                                                                                                                                                                                                                                                                                                                                                                                                                                                                                                                                                                                                                                                                                                                                                                                                                                                                                                                                                                                                                                                                                                                                                                                                                                                                                                                                                                                                                                                                                                                                                                                                                                                                                                                                                                                                                                                                                                                                                                                                                                                                                                                                                                                                                                                                                                                                                                                                                                                                                                                                                                                                                                                                                                                                                                                                                                                                                                                                                                                                                                                                                                                                                                                                                                                                                                                                                                                                                                                                                                                                                                                                                                                                                                                                                                                                                                                                                                                                                                                                                                                                                                                                                                                                                                                                                                                                                                                                                                                                                                                                                                                                                                                                                                                                                                                                                                                                                                                                                                                                                                                                                                                                                                                                                                                                                                                                                                                                                                                                                                                                                                                                                                                                                                                                                                                                                                                                                                                                                                                                                                                                                                                                                                                                                                                                                                                                                                                                                                                                                                                                                                                                                                                                                                                                                                                                                                                                                                                                                                                                                                                                                                                                                                                                                                                                                                                                                                                                                                                                                                                                                                                                                                                                                                                                                                                                                                                                                                                                                                                                                                                                                                                                                                                                                                                                                                                                                                                                                                                                                                                                                                                                                                                                                                                                                                                                                                                                                                                                                                                                                                                                                                                                                                                                                                                                                                                                                                                                                                                                                                                                                                                                                                                                                                                                                                                                                                                                                                                                                                                                                                                                                                                                                                                                                                                                                                                                                                                                                                                                                                                                                                                                                                                                                                                                                                                                                                                                                                                                                                                                                                                                                                                                                                                                                                                                                                                                                                                                                                                                                                                                                                                                                                                                                                                                                                                                                                                                                                                                                                                                                                                                                                                                                                                                                                                                                                                                                                                                                                                                                                                                                                                                                                                                                                                                                                                                                                                                                                                                                                                                                                                                                                                                                                                                                                                                                                                                                                                                                                                                                                                                                                                                                                                                                                                                                                                                                                                                                                                                                                                                                                                                                                                                                                                                                                                                                                                                                                                                                                                                                                                                                                                                                                                                                                                                                                                                                                                                                                                                                                                                                                                                                                                                                                                                                                                                                                                                                                                                                                                                                                                                                                                                                                                                                                                                                                                                                                                                                                                                                                                                                                                                                                                                                                                                                                                   |                                                                                                                                                                                                                                                                                                                                                                                                                                                                                                                                                                                                                                                                                                                                                                                                                                                                                                                                                                                                                                                                                                                                                                                                                                                                                                                                                                                                                                                                                                                                                                                                                                                                                                                                                                                                                                                                                                                                                                                                                                                                                                                                                                                                                                                                                                                                                                                                                                                                                                                                                                                                                                                                                                                                                                                                                                                                                                                                                                                                                                                                                                                                                                                                                                                                                                                                                                                                                                                                                                                                                                                                                                                                                                                                                                                                                                                                                                                                                                                                                                                                                                                                                                                                                                                                                                                                                                                                                                                                                                                                                                                                                                                                                                                                                                                                                                                                                                                                                                                                                                                                                                                                                                                                                                                                                                                                                                                                                                                                                                                                                                                                                                                                                                                                                                                                                                                                                                                                                                                                                                                                                                                                                                                                                                                                                                                                                                                                                                                                                                                                                                                                                                                                                                                                                                                                                                                                                                                                                                                                                                                                                                                                                                                                                                                                                                                                                                                                                                                                                                                                                                                                                                                                                                                                                                                                                                                                                                                                                                                                                                                                                                                                                                                                                                                                                                                                                                                                                                                                                                                                                                                                                                                                                                                                                                                                                                                                                                                                                                                                                                                                                                                                                                                                                                                                                                                                                                                                                                                                                                                                                                                                                                                                                                                                                                                                                                                                                                                                                                                                                                                                                                                                                                                                                                                                                                                                                                                                                                                                                                                                                                                                                                                                                                                                                                                                                                                                                                                                                                                                                                                                                                                                                                                                                                                                                                                                                                                                                                                                                                                                                                                                                                                                                                                                                                                                                                                                                                                                                                                                                                                                                                                                                                                                                                                                                                                                                                                                                                                                                                                                                                                                                                                                                                                                                                                                                                                                                                                                                                                                                                                                                                                                                                                                                                                                                                                                                                                                                                                                                                                                                                                                                                                                                                                                                                                                                                                                                                                                                                                                                                                                                                                                                                                                                                                                                                                                                                                                                                                                                                                                                                                                                                                                                                                                                                                                                                                                                                                                                                                                                                                                                                                                                                                                                                                                                                                                                                                                                                                                                                                                                                                                                                                                                                                                                                                                                                                                                                                                                                                                                                                                                                                                                                                                                                                                                                                                                                                                                                                                                                                                                                                                                                                                                                                                                                                                                                                                                                                                                                                                                                                                                                                                                                                                                                                                                                                                                                                                                                                                                                                                                                                                                                                                                                                                                                                                                                                                                                                                                                                                                                                                                                                                                                                                                                                                    | Budgeted                                                                                                                                                                                                                                                                                                                                                                                                                                                                                                                                                                                                                                                                                                                                                                                                                                                                                                                                                                                                                                                                                                                                                                                                                                                                                                                                                                                                                                                                                                                                                                                                                                                                                                                                                                                                                                                                                                                                                                                                                                                                                                                                                                                                                                                                                                                                                                                                                                                                                                                                                                                                                                                                                                                                                                                                                                                                                                                                                                                                                                                                                                                                                                                                                                                                                                                                                                                                                                                                                                                                                                                                                                                                                                                                                                                                                                                                                                                                                                                                                                                                                                                                                                                                                                                                                                                                                                                                                                                                                                                                                                                                                                                                                                                                                                                                                                                                                                                                                                                                                                                                                                                                                                                                                                                                                                                                                                                                                                                                                                                                                                                                                                                                                                                                                                                                                                                                                                                                                                                                                                                                                                                                                                                                                                                                                                                                                                                                                                                                                                                                                                                                                                                                                                                                                                                                                                                                                                                                                                                                                                                                                                                                                                                                                                                                                                                                                                                                                                                                                                                                                                                                                                                                                                                                                                                                                                                                                                                                                                                                                                                                                                                                                                                                                                                                                                                                                                                                                                                                                                                                                                                                                                                                                                                                                                                                                                                                                                                                                                                                                                                                                                                                                                                                                                                                                                                                                                                                                                                                                                                                                                                                                                                                                                                                                                                                                                                                                                                                                                                                                                                                                                                                                                                                                                                                                                                                                                                                                                                                                                                                                                                                                                                                                                                                                                                                                                                                                                                                                                                                                                                                                                                                                                                                                                                                                                                                                                                                                                                                                                                                                                                                                                                                                                                                                                                                                                                                                                                                                                                                                                                                                                                                                                                                                                                                                                                                                                                                                                                                                                                                                                                                                                                                                                                                                                                                                                                                                                                                                                                                                                                                                                                                                                                                                                                                                                                                                                                                                                                                                                                                                                                                                                                                                                                                                                                                                                                                                                                                                                                                                                                                                                                                                                                                                                                                                                                                                                                                                                                                                                                                                                                                                                                                                                                                                                                                                                                                                                                                                                                                                                                                                                                                                                                                                                                                                                                                                                                                                                                                                                                                                                                                                                                                                                                                                                                                                                                                                                                                                                                                                                                                                                                                                                                                                                                                                                                                                                                                                                                                                                                                                                                                                                                                                                                                                                                                                                                                                                                                                                                                                                                                                                                                                                                                                                                                                                                                                                                                                                                                                                                                                                                                                                                                |                                                                                                                                                                                                                                                                                                                                                                                                                                                                                                                                                                                |                                                                                                                                                                                                                                                                                                                                                                                                                                                                                                                                                                                                                                                                                                                                                                                                                                                                                                                                                                                    |                                                                                                                                                                                                                                                                                                                                                                                                                                                                                                                                                                                                                                                                                                                                                                                                                                                                                                                                                                                                                                                                                                                                                                                                                                                                                                                                                                                                                                                                                                                                                                                                                                                                                                                                                                                                                                                                                                                                                                                                                                                                                                                                                                                                                                                                                                                                                                                                                                                                                                                                                                                                                                                                                                                                                                                                                                                                                                                                                                                                                                                                                                                                                                                                                                                                                                                                                                                                                                                                                                                                                                                                                                                                                                                                                                                                                                                                                                                                                                                                                                                                                                                                                                                                                                                                                                                                                                                                                                                                                                                                                           |                                                                                                                                                                                                                                                                                                                                                                                                                                                                                                                                                                                                                                                                                                                                                                                                                                                                                                                                                                                                                                                                                                                                                                                                                                                                                                                                                                                                                                                                                                                                                                                                                                                                                                                                                                                                                                                                                                                                                                                                                                                                                                                                                                                                                                                                                                                                                                                                                                                                                                                                                                                                                                                                                                                                                                                                                                                                                                                                                                                             |                                                                                                                                                                                                                                                                                                                                                                                                                                                                                                                                                                                                                                                                                                                                                                 |                                                                                                                                                                                                                                                                                                                                                                                                                                                                                                                                                                                                                                                                                                                                                                                                                                                                                                                                                        |                                                                                                                                                                                   |                                                                                                                                                                                                                                                                                                                                                                                                                                                                                                                                                                                                                                                                                                                                                      |                                                                                                                                                                                                                                                                                                                                                                                                                                                                                                                                                                                                                                                                                                                           |                                                                                                                                                                                                                                                                                                                                                                                                                                                                                                                                                                                                                                                                                                                                                             |                                                                                                                                                                                                                                                                                                                                                                                                                                                                                                                                                                                                                                                                                                                                                             |                                                                                                                                                                                                                                                                                                                                                                                                                                                                                                                                                                                                                                           |                                                                                                                                                                                                                                                                                                                                                                                                                                                                                                                                                                                                                                                                                               |                                                                                                                                                                                                                                                                                                                                                                                                                                                                                                                                                                                                                                                                                                                                                                                                                                                                                                                                               |                                                                                                                                                                                                                                                                                                                                                                                                                                                                                                                                                                                                                                                                                                              |                                                                                                                                                                                                                                                                                                                                                                                                                                                                                                                                                                                                                                                                                                                                                             |                                                                                                                                                                                                                                                                                                                                                                                                                                                                                                                                                                                                                                                                                                                                                                                                                                                                                                                                                                                                                                                                                                                                                                                                                                                                                                                                                                                                                                                                                                                                                                                                                                                                                                                                                                                                                                                                                                                                                                                                                                                                                                                                                                                                                                                                                                                                                                                                                                                                                                                                                                                                                                                                                                                                                                                                                                                                                                                                                                                                                                                                                                                                                                                                                                                                                                                                                                                                                                                                                                                                                                                                                                                                                                                                                                                                                                                                                                                                                                                                                                                                                                                                                                                             |                                                                                                                                                                                                                                                                                                                                                                                                                                                                                                                                                                                                                                                       |                                                                                                                                                                                                                                                                                                                                                                                                                                                                                                                                                                                                                                                                                                                                                             |                                                                                                                                                                                                                                                                                                                                                                                                                                                                                                                                                                                                                                                                                                                                                                                                                                                                                                                                                                                                                                                                                                                                                                                                                                                                                                                                                                                                                                                                                                                                                                                                                                                                                                                                                                                                                                                                                                                                                                                                                                                                                                        |
| Budget/S        | pending                         |                                                                                                                                                                                    |                                                                                                                                                                                                                                                                                                                                                                                                                                                                                                                                                                                                                                                                                                                                                                                                                                                                                                                                                                                                                                                                                                                                                                                                                                                                                                                                                                                                                                                                                                                                                                                                                                                                                                                                                                                                                                                                                                                                                                                                                                                                                                                                                                                                                                                                                                                                                                                                                                                                                                                                                                                                                                                                                                                                                                                                                                                                                                                                                                                                                                                                                                                                                                                                                                                                                                                                                                                                                                                                                                                                                                                                                                                                                                                                                                                                                                                                                                                                                                                                                                                                                                                                                                                                                                                                                                                                                                                                                                                                                                                                                                                                                                                                                                                                                                                                                                                                                                                                                                                                                                                                                                                                                                                                                                                                                                                                                                                                                                                                                                                                                                                                                                                                                                                                                                                                                                                                                                                                                                                                                                                                                                                                                                                                                                                                                                                                                                                                                                                                                                                                                                                                                                                                                                                                                                                                                                                                                                                                                                                                                                                                                                                                                                                                                                                                                                                                                                                                                                                                                                                                                                                                                                                                                                                                                                                                                                                                                                                                                                                                                                                                                                                                                                                                                                                                                                                                                                                                                                                                                                                                                                                                                                                                                                                                                                                                                                                                                                                                                                                                                                                                                                                                                                                                                                                                                                                                                                                                                                                                                                                                                                                                                                                                                                                                                                                                                                                                                                                                                                                                                                                                                                                                                                                                                                                                                                                                                                                                                                                                                                                                                                                                                                                                                                                                                                                                                                                                                                                                                                                                                                                                                                                                                                                                                                                                                                                                                                                                                                                                                                                                                                                                                                                                                                                                                                                                                                                                                                                                                                                                                                                                                                                                                                                                                                                                                                                                                                                                                                                                                                                                                                                                                                                                                                                                                                                                                                                                                                                                                                                                                                                                                                                                                                                                                                                                                                                                                                                                                                                                                                                                                                                                                                                                                                                                                                                                                                                                                                                                                                                                                                                                                                                                                                                                                                                                                                                                                                                                                                                                                                                                                                                                                                                                                                                                                                                                                                                                                                                                                                                                                                                                                                                                                                                                                                                                                                                                                                                                                                                                                                                                                                                                                                                                                                                                                                                                                                                                                                                                                                                                                                                                                                                                                                                                                                                                                                                                                                                                                                                                                                                                                                                                                                                                                                                                                                                                                                                                                                                                                                                                                                                                                                                                                                                                                                                                                                                                                                                                                                                                                                                                                                                                                                                                                                                                                                                                                                                                                                                                                                                                                                                                                                                                                                                                                                                                                                                                                                                                                                                                                                                                                                                                                                                                                                                                                                                                                                                                                                                                                                                                                                                                                                                                                                                                                                                                                                                                                                                                                                                                                                                                                                                                                                                                                                                                                                                                                                                                                                                                                                                                                                                                                                                                                                                                                                                                                                                                                                                                                                                                                                                                                                                                                                                                                                                                                                                                                                                                                                                                                                                                                                                                                                                                                                                                                                                                                                                                                                                                                                                                                                                                                                                                                                                                                                                                                                                                                                                                                                                                                                                                                                                                                                                                                                                                                                                                                                                                                                                                                                                                                                                                                                                                                                                                                                                                                                                                                                                                                                                                                                                                                                                                                                                                                                                                                                                                                                                                                                                                                                                                                                                                                                                                                                                                                                                                                                                                                                                                                                                                                                                                                                                                                                                                                                                                                                                                                                                                                                                                                                                                                                                                                                                                                                                                                                                                                                                                                                                                                                                                                                                                                                                                                                                                                                                                                                                                                                                                                                                                                                                                                                                                                                                                                                                                                                                                                                                                                                                                                                                                                                                                                                                                                                                   |                                                                                                                                                                                                                                                                                                                                  | YT                                                                                                                                                                                                                                                                                                                                                                                                          | D                                                                                                                                                                                                                                                                                                                                                                                                                                                                                                             | Remaining Br                                                                                                                                                                                                                                                                                                                                                                                                                                                                                                                                                                    | udaet                                                                                                                                                                                                                                                                                                                                                                                                                                                                                                                                                                                                                                                                                                                                                                                                                                                                                                                                                                                                                                                                                                                                                                                                                                                                                                                                                                                                                                                                                                                                                                                                                                                                                                                                                                                                                                                                                                                                                                                                                                                                                                                                                                                                                                                                                                                                                                                                                                                                                                                                                                                                                                                                                                                                                                                                                                                                                                                                                                                                                                                                                                                                                                                                                                                                                                                                                                                                                                                                                                                                                                                                                                                                                                                                                                                                                                                                                                                                                                                                                                                                                                                                                                                                                                                                                                                                                                                                                                                                                                                                                                                                                                                                                                                                                                                                                                                                                                                                                                                                                                                                                                                                                                                                                                                                                                                                                                                                                                                                                                                                                                                                                                                                                                                                                                                                                                                                                                                                                                                                                                                                                                                                                                                                                                                                                                                                                                                                                                                                                                                                                                                                                                                                                                                                                                                                                                                                                                                                                                                                                                                                                                                                                                                                                                                                                                                                                                                                                                                                                                                                                                                                                                                                                                                                                                                                                                                                                                                                                                                                                                                                                                                                                                                                                                                                                                                                                                                                                                                                                                                                                                                                                                                                                                                                                                                                                                                                                                                                                                                                                                                                                                                                                                                                                                                                                                                                                                                                                                                                                                                                                                                                                                                                                                                                                                                                                                                                                                                                                                                                                                                                                                                                                                                                                                                                                                                                                                                                                                                                                                                                                                                                                                                                                                                                                                                                                                                                                                                                                                                                                                                                                                                                                                                                                                                                                                                                                                                                                                                                                                                                                                                                                                                                                                                                                                                                                                                                                                                                                                                                                                                                                                                                                                                                                                                                                                                                                                                                                                                                                                                                                                                                                                                                                                                                                                                                                                                                                                                                                                                                                                                                                                                                                                                                                                                                                                                                                                                                                                                                                                                                                                                                                                                                                                                                                                                                                                                                                                                                                                                                                                                                                                                                                                                                                                                                                                                                                                                                                                                                                                                                                                                                                                                                                                                                                                                                                                                                                                                                                                                                                                                                                                                                                                                                                                                                                                                                                                                                                                                                                                                                                                                                                                                                                                                                                                                                                                                                                                                                                                                                                                                                                                                                                                                                                                                                                                                                                                                                                                                                                                                                                                                                                                                                                                                                                                                                                                                                                                                                                                                                                                                                                                                                                                                                                                                                                                                                                                                                                                                                                                                                                                                                                                                                                                                                                                                                                                                                                                                                                                                                                                                                                                                                                                                                                                                                                                                                                                                                                                                                                                                                                                                                                                                                                                                                                                                                                                                                                                                                                                                                                                                                                                                                                                                                                                                                                                                                                                                                                                                                                                                                                                                                                                                                                                                                                                                                                                                                                                                                                                                                                                                                                                                                                                                                                                                                                                                                                                                                                                                                                                                                                                                                                                                                                                                                                                                                                                                                                                                                                                                                                                                                                                                                                                                                                                                                                                                                                                                                                                                                                                                                                                                                                                                                                                                                                                                                                                                                                                                                                                                                                                                                                                                                                                                                                                                                                                                                                                                                                                                                                                                                                                                                                                                                                                                                                                                                                                                                                                                                                                                                                                                                                                                                                             | Budget                                                                                                                                                                                                                                                                                                                                                                                                                                                                                                                                                                                                                           |                                                                                                                                                                                                                                                                                                                                                                                                                                                                                                                                                                                                                                              |                                                                                                                                                                                                                                                                                                                                                                                                                                                                                                                                                                                                                                                                           |                                                                                                                                                                                                                                                                                                                                                                                                                                                                                                                                                                                                                          | YTD                                                                                                                                                                                                                                                                                                                                                                                                                                                                                                                                                                                                                                                                                                                                                                                                                   | Remaining B                                                                                                                                                                                                                                                                                                                                                                                                                                                                                                                                                                                                                                                                                                                                                                                                                                                                                                                                                                                                                                                                                                                                                                                                                                                                                                                                                                                                                                                                                                                                                                                                                                                                                                                                                                                                                                                                                                                                                                                                                                                                                                                                                                                                                                                                                                                                                                                                                                                                                                                                                                                                                                                                                                                                                                                                                                                                                                                                                                                                                                                                                                                                                                                                                                                                                                                                                                                                                                                                                                                                                                                                                                                                                                                                                                                                                                                                                                                                                                                                                                                                                                                                                                                                                                                                                                                                                                                                                                                                                                                                                                                                                                                                                                                                                                                                                                                                                                                                                                                                                                                                                                                                                                                                                                                                                                                                                                                                                                                                                                                                                                                                                                                                                                                                                                                                                                                                                                                                                                                                                                                                                                                                                                                                                                                                                                                                                                                                                                                                                                                                                                                                                                                                                                                                                                                                                                                                                                                                                                                                                                                                                                                                                                                                                                                                                                                                                                                                                                                                                                                                                                                                                                                                                                                                                                                                                                                                                                                                                                                                                                                                                                                                                                                                                                                                                                                                                                                                                                                                                                                                                                                                                                                                                                                                                                                                                                                                                                                                                                                                                                                                                                                                                                                                                                                                                                                                                                                                                                                                                                                                                                                                                                                                                                                                                                                                                                                                                                                                                                                                                                                                                                                                                                                                                                                                                                                                                                                                                                                                                                                                                                                                                                                                                                                                                                                                                                                                                                                                                                                                                                                                                                                                                                                                                                                                                                                                                                                                                                                                                                                                                                                                                                                                                                                                                                                                                                                                                                                                                                                                                                                                                                                                                                                                                                                                                                                                                                                                                                                                                                                                                                                                                                                                                                                                                                                                                                                                                                                                                                                                                                                                                                                                                                                                                                                                                                                                                                                                                                                                                                                                                                                                                                                                                                                                                                                                                                                                                                                                                                                                                                                                                                                                                                                                                                                                                                                                                                                                                                                                                                                                                                                                                                                                                                                                                                                                                                                                                                                                                                                                                                                                                                                                                                                                                                                                                                                                                                                                                                                                                                                                                                                                                                                                                                                                                                                                                                                                                                                                                                                                                                                                                                                                                                                                                                                                                                                                                                                                                                                                                                                                                                                                                                                                                                                                                                                                                                                                                                                                                                                                                                                                                                                                                                                                                                                                                                                                                                                                                                                                                                                                                                                                                                                                                                                                                                                                                                                                                                                                                                                                                                                                                                                                                                                                                                                                                                                                                                                                                                                                                                                                                                                                                                                                                                                                                                                                                                                                                                                                                                                                                                       | udget                                                                                                                                                                                                                                                                                                                                                                                                                                                                                                                                                                                                                                                                                                                                                                                                                                                                                                                                                                                                                                                                                                                                                                                                                                                                                                                                                                                                                                                                                                                                                                                                                                                                                                                                                                                                                                                                                                                                                                                                                                                                                                                                                                                                                                                                                                                                                                                                                                                                                                                                                                                                                                                                                                                                                                                                                                                                                                                                                                                                                                                                                                                                                                                                                                                                                                                                                                                                                                                                                                                                                                                                                                                                                                                                                                                                                                                                                                                                                                                                                                                                                                                                                                                                                                                                                                                                                                                                                                                                                                                                                                                                                                                                                                                                                                                                                                                                                                                                                                                                                                                                                                                                                                                                                                                                                                                                                                                                                                                                                                                                                                                                                                                                                                                                                                                                                                                                                                                                                                                                                                                                                                                                                                                                                                                                                                                                                                                                                                                                                                                                                                                                                                                                                                                                                                                                                                                                                                                                                                                                                                                                                                                                                                                                                                                                                                                                                                                                                                                                                                                                                                                                                                                                                                                                                                                                                                                                                                                                                                                                                                                                                                                                                                                                                                                                                                                                                                                                                                                                                                                                                                                                                                                                                                                                                                                                                                                                                                                                                                                                                                                                                                                                                                                                                                                                                                                                                                                                                                                                                                                                                                                                                                                                                                                                                                                                                                                                                                                                                                                                                                                                                                                                                                                                                                                                                                                                                                                                                                                                                                                                                                                                                                                                                                                                                                                                                                                                                                                                                                                                                                                                                                                                                                                                                                                                                                                                                                                                                                                                                                                                                                                                                                                                                                                                                                                                                                                                                                                                                                                                                                                                                                                                                                                                                                                                                                                                                                                                                                                                                                                                                                                                                                                                                                                                                                                                                                                                                                                                                                                                                                                                                                                                                                                                                                                                                                                                                                                                                                                                                                                                                                                                                                                                                                                                                                                                                                                                                                                                                                                                                                                                                                                                                                                                                                                                                                                                                                                                                                                                                                                                                                                                                                                                                                                                                                                                                                                                                                                                                                                                                                                                                                                                                                                                                                                                                                                                                                                                                                                                                                                                                                                                                                                                                                                                                                                                                                                                                                                                                                                                                                                                                                                                                                                                                                                                                                                                                                                                                                                                                                                                                                                                                                                                                                                                                                                                                                                                                                                                                                                                                                                                                                                                                                                                                                                                                                                                                                                                                                                                                                                                                                                                                                                                                                                                                                                                                                                                                                                                                                                                                                                                                                                                                                                                                                                              | Spending                                                                                                                                                                                                                                                                                                                                                                                                                                                                                                                                                                                                                                                                                                                                                                                                                                                                                                                                                                                                                                                                                                                                                                                                                                                                                                                                                                                                                                                                                                                                                                                                                                                                                                                                                                                                                                                                                                                                                                                                                                                                                                                                                                                                                                                                                                                                                                                                                                                                                                                                                                                                                                                                                                                                                                                                                                                                                                                                                                                                                                                                                                                                                                                                                                                                                                                                                                                                                                                                                                                                                                                                                                                                                                                                                                                                                                                                                                                                                                                                                                                                                                                                                                                                                                                                                                                                                                                                                                                                                                                                                                                                                                                                                                                                                                                                                                                                                                                                                                                                                                                                                                                                                                                                                                                                                                                                                                                                                                                                                                                                                                                                                                                                                                                                                                                                                                                                                                                                                                                                                                                                                                                                                                                                                                                                                                                                                                                                                                                                                                                                                                                                                                                                                                                                                                                                                                                                                                                                                                                                                                                                                                                                                                                                                                                                                                                                                                                                                                                                                                                                                                                                                                                                                                                                                                                                                                                                                                                                                                                                                                                                                                                                                                                                                                                                                                                                                                                                                                                                                                                                                                                                                                                                                                                                                                                                                                                                                                                                                                                                                                                                                                                                                                                                                                                                                                                                                                                                                                                                                                                                                                                                                                                                                                                                                                                                                                                                                                                                                                                                                                                                                                                                                                                                                                                                                                                                                                                                                                                                                                                                                                                                                                                                                                                                                                                                                                                                                                                                                                                                                                                                                                                                                                                                                                                                                                                                                                                                                                                                                                                                                                                                                                                                                                                                                                                                                                                                                                                                                                                                                                                                                                                                                                                                                                                                                                                                                                                                                                                                                                                                                                                                                                                                                                                                                                                                                                                                                                                                                                                                                                                                                                                                                                                                                                                                                                                                                                                                                                                                                                                                                                                                                                                                                                                                                                                                                                                                                                                                                                                                                                                                                                                                                                                                                                                                                                                                                                                                                                                                                                                                                                                                                                                                                                                                                                                                                                                                                                                                                                                                                                                                                                                                                                                                                                                                                                                                                                                                                                                                                                                                                                                                                                                                                                                                                                                                                                                                                                                                                                                                                                                                                                                                                                                                                                                                                                                                                                                                                                                                                                                                                                                                                                                                                                                                                                                                                                                                                                                                                                                                                                                                                                                                                                                                                                                                                                                                                                                                                                                                                                                                                                                                                                                                |                                                                                                                                                                                                                                                                                                                                                                                                                                                                                                                                                                                |                                                                                                                                                                                                                                                                                                                                                                                                                                                                                                                                                                                                                                                                                                                                                                                                                                                                                                                                                                                    |                                                                                                                                                                                                                                                                                                                                                                                                                                                                                                                                                                                                                                                                                                                                                                                                                                                                                                                                                                                                                                                                                                                                                                                                                                                                                                                                                                                                                                                                                                                                                                                                                                                                                                                                                                                                                                                                                                                                                                                                                                                                                                                                                                                                                                                                                                                                                                                                                                                                                                                                                                                                                                                                                                                                                                                                                                                                                                                                                                                                                                                                                                                                                                                                                                                                                                                                                                                                                                                                                                                                                                                                                                                                                                                                                                                                                                                                                                                                                                                                                                                                                                                                                                                                                                                                                                                                                                                                                                                                                                                                                           | YTD                                                                                                                                                                                                                                                                                                                                                                                                                                                                                                                                                                                                                                                                                                                                                                                                                                                                                                                                                                                                                                                                                                                                                                                                                                                                                                                                                                                                                                                                                                                                                                                                                                                                                                                                                                                                                                                                                                                                                                                                                                                                                                                                                                                                                                                                                                                                                                                                                                                                                                                                                                                                                                                                                                                                                                                                                                                                                                                                                                                         | Remainin                                                                                                                                                                                                                                                                                                                                                                                                                                                                                                                                                                                                                                                                                                                                                        | a Budaet                                                                                                                                                                                                                                                                                                                                                                                                                                                                                                                                                                                                                                                                                                                                                                                                                                                                                                                                               |                                                                                                                                                                                   |                                                                                                                                                                                                                                                                                                                                                                                                                                                                                                                                                                                                                                                                                                                                                      |                                                                                                                                                                                                                                                                                                                                                                                                                                                                                                                                                                                                                                                                                                                           |                                                                                                                                                                                                                                                                                                                                                                                                                                                                                                                                                                                                                                                                                                                                                             | YTD                                                                                                                                                                                                                                                                                                                                                                                                                                                                                                                                                                                                                                                                                                                                                         | Remainin                                                                                                                                                                                                                                                                                                                                                                                                                                                                                                                                                                                                                                  | a Budaet                                                                                                                                                                                                                                                                                                                                                                                                                                                                                                                                                                                                                                                                                      |                                                                                                                                                                                                                                                                                                                                                                                                                                                                                                                                                                                                                                                                                                                                                                                                                                                                                                                                               |                                                                                                                                                                                                                                                                                                                                                                                                                                                                                                                                                                                                                                                                                                              |                                                                                                                                                                                                                                                                                                                                                                                                                                                                                                                                                                                                                                                                                                                                                             |                                                                                                                                                                                                                                                                                                                                                                                                                                                                                                                                                                                                                                                                                                                                                                                                                                                                                                                                                                                                                                                                                                                                                                                                                                                                                                                                                                                                                                                                                                                                                                                                                                                                                                                                                                                                                                                                                                                                                                                                                                                                                                                                                                                                                                                                                                                                                                                                                                                                                                                                                                                                                                                                                                                                                                                                                                                                                                                                                                                                                                                                                                                                                                                                                                                                                                                                                                                                                                                                                                                                                                                                                                                                                                                                                                                                                                                                                                                                                                                                                                                                                                                                                                                             | YTD                                                                                                                                                                                                                                                                                                                                                                                                                                                                                                                                                                                                                                                   | Remaining Bu                                                                                                                                                                                                                                                                                                                                                                                                                                                                                                                                                                                                                                                                                                                                                | Jdaet                                                                                                                                                                                                                                                                                                                                                                                                                                                                                                                                                                                                                                                                                                                                                                                                                                                                                                                                                                                                                                                                                                                                                                                                                                                                                                                                                                                                                                                                                                                                                                                                                                                                                                                                                                                                                                                                                                                                                                                                                                                                                                  |
| Approp          | riation                         | %*                                                                                                                                                                                 | Expense                                                                                                                                                                                                                                                                                                                                                                                                                                                                                                                                                                                                                                                                                                                                                                                                                                                                                                                                                                                                                                                                                                                                                                                                                                                                                                                                                                                                                                                                                                                                                                                                                                                                                                                                                                                                                                                                                                                                                                                                                                                                                                                                                                                                                                                                                                                                                                                                                                                                                                                                                                                                                                                                                                                                                                                                                                                                                                                                                                                                                                                                                                                                                                                                                                                                                                                                                                                                                                                                                                                                                                                                                                                                                                                                                                                                                                                                                                                                                                                                                                                                                                                                                                                                                                                                                                                                                                                                                                                                                                                                                                                                                                                                                                                                                                                                                                                                                                                                                                                                                                                                                                                                                                                                                                                                                                                                                                                                                                                                                                                                                                                                                                                                                                                                                                                                                                                                                                                                                                                                                                                                                                                                                                                                                                                                                                                                                                                                                                                                                                                                                                                                                                                                                                                                                                                                                                                                                                                                                                                                                                                                                                                                                                                                                                                                                                                                                                                                                                                                                                                                                                                                                                                                                                                                                                                                                                                                                                                                                                                                                                                                                                                                                                                                                                                                                                                                                                                                                                                                                                                                                                                                                                                                                                                                                                                                                                                                                                                                                                                                                                                                                                                                                                                                                                                                                                                                                                                                                                                                                                                                                                                                                                                                                                                                                                                                                                                                                                                                                                                                                                                                                                                                                                                                                                                                                                                                                                                                                                                                                                                                                                                                                                                                                                                                                                                                                                                                                                                                                                                                                                                                                                                                                                                                                                                                                                                                                                                                                                                                                                                                                                                                                                                                                                                                                                                                                                                                                                                                                                                                                                                                                                                                                                                                                                                                                                                                                                                                                                                                                                                                                                                                                                                                                                                                                                                                                                                                                                                                                                                                                                                                                                                                                                                                                                                                                                                                                                                                                                                                                                                                                                                                                                                                                                                                                                                                                                                                                                                                                                                                                                                                                                                                                                                                                                                                                                                                                                                                                                                                                                                                                                                                                                                                                                                                                                                                                                                                                                                                                                                                                                                                                                                                                                                                                                                                                                                                                                                                                                                                                                                                                                                                                                                                                                                                                                                                                                                                                                                                                                                                                                                                                                                                                                                                                                                                                                                                                                                                                                                                                                                                                                                                                                                                                                                                                                                                                                                                                                                                                                                                                                                                                                                                                                                                                                                                                                                                                                                                                                                                                                                                                                                                                                                                                                                                                                                                                                                                                                                                                                                                                                                                                                                                                                                                                                                                                                                                                                                                                                                                                                                                                                                                                                                                                                                                                                                                                                                                                                                                                                                                                                                                                                                                                                                                                                                                                                                                                                                                                                                                                                                                                                                                                                                                                                                                                                                                                                                                                                                                                                                                                                                                                                                                                                                                                                                                                                                                                                                                                                                                                                                                                                                                                                                                                                                                                                                                                                                                                                                                                                                                                                                                                                                                                                                                                                                                                                                                                                                                                                                                                                                                                                                                                                                                                                                                                                                                                                                                                                                                                                                                                                                                                                                                                                                                                                                                                                                                                                                                                                                                                                                                                                                                                                                                                                                                                                                                                                                                                                                                                                                                                                                                                                                                                                                                                                                                                                                                                                                                                                                                                                                                                                                                                                                                                                                                                                                                                                                                                                                                                                                                                                                                                                                                                                                                                                                                                                                                                                                                                                                                                                                                                                                                                                                                                                                                                                                                                                                                                                                                                                                                                                                                                                                                                                                                                                                                                                                                                                                                                                                                                                                                                                                                                                                                                                                                                                                                                                                                                                                                                                                                                                                                                                           | Encumber                                                                                                                                                                                                                                                                                                                         | ed Exp&                                                                                                                                                                                                                                                                                                                                                                                                     | Enc                                                                                                                                                                                                                                                                                                                                                                                                                                                                                                           | \$                                                                                                                                                                                                                                                                                                                                                                                                                                                                                                                                                                              | <u>%</u> *                                                                                                                                                                                                                                                                                                                                                                                                                                                                                                                                                                                                                                                                                                                                                                                                                                                                                                                                                                                                                                                                                                                                                                                                                                                                                                                                                                                                                                                                                                                                                                                                                                                                                                                                                                                                                                                                                                                                                                                                                                                                                                                                                                                                                                                                                                                                                                                                                                                                                                                                                                                                                                                                                                                                                                                                                                                                                                                                                                                                                                                                                                                                                                                                                                                                                                                                                                                                                                                                                                                                                                                                                                                                                                                                                                                                                                                                                                                                                                                                                                                                                                                                                                                                                                                                                                                                                                                                                                                                                                                                                                                                                                                                                                                                                                                                                                                                                                                                                                                                                                                                                                                                                                                                                                                                                                                                                                                                                                                                                                                                                                                                                                                                                                                                                                                                                                                                                                                                                                                                                                                                                                                                                                                                                                                                                                                                                                                                                                                                                                                                                                                                                                                                                                                                                                                                                                                                                                                                                                                                                                                                                                                                                                                                                                                                                                                                                                                                                                                                                                                                                                                                                                                                                                                                                                                                                                                                                                                                                                                                                                                                                                                                                                                                                                                                                                                                                                                                                                                                                                                                                                                                                                                                                                                                                                                                                                                                                                                                                                                                                                                                                                                                                                                                                                                                                                                                                                                                                                                                                                                                                                                                                                                                                                                                                                                                                                                                                                                                                                                                                                                                                                                                                                                                                                                                                                                                                                                                                                                                                                                                                                                                                                                                                                                                                                                                                                                                                                                                                                                                                                                                                                                                                                                                                                                                                                                                                                                                                                                                                                                                                                                                                                                                                                                                                                                                                                                                                                                                                                                                                                                                                                                                                                                                                                                                                                                                                                                                                                                                                                                                                                                                                                                                                                                                                                                                                                                                                                                                                                                                                                                                                                                                                                                                                                                                                                                                                                                                                                                                                                                                                                                                                                                                                                                                                                                                                                                                                                                                                                                                                                                                                                                                                                                                                                                                                                                                                                                                                                                                                                                                                                                                                                                                                                                                                                                                                                                                                                                                                                                                                                                                                                                                                                                                                                                                                                                                                                                                                                                                                                                                                                                                                                                                                                                                                                                                                                                                                                                                                                                                                                                                                                                                                                                                                                                                                                                                                                                                                                                                                                                                                                                                                                                                                                                                                                                                                                                                                                                                                                                                                                                                                                                                                                                                                                                                                                                                                                                                                                                                                                                                                                                                                                                                                                                                                                                                                                                                                                                                                                                                                                                                                                                                                                                                                                                                                                                                                                                                                                                                                                                                                                                                                                                                                                                                                                                                                                                                                                                                                                                                                                                                                                                                                                                                                                                                                                                                                                                                                                                                                                                                                                                                                                                                                                                                                                                                                                                                                                                                                                                                                                                                                                                                                                                                                                                                                                                                                                                                                                                                                                                                                                                                                                                                                                                                                                                                                                                                                                                                                                                                                                                                                                                                                                                                                                                                                                                                                                                                                                                                                                                                                                                                                                                                                                                                                                                                                                                                                                                                                                                                                                                                                                                                                                                                                                                                                                                                                                                                                                                                                                                                                                                                                                                                                                                                                                                                                                                                                                                                                                                                                                                                                                                                                        | Appropriation                                                                                                                                                                                                                                                                                                                                                                                                                                                                                                                                                                                                                    | %*                                                                                                                                                                                                                                                                                                                                                                                                                                                                                                                                                                                                                                           | Expense E                                                                                                                                                                                                                                                                                                                                                                                                                                                                                                                                                                                                                                                                 | ncumbered                                                                                                                                                                                                                                                                                                                                                                                                                                                                                                                                                                                                                | Exp & Enc                                                                                                                                                                                                                                                                                                                                                                                                                                                                                                                                                                                                                                                                                                                                                                                                             | 5                                                                                                                                                                                                                                                                                                                                                                                                                                                                                                                                                                                                                                                                                                                                                                                                                                                                                                                                                                                                                                                                                                                                                                                                                                                                                                                                                                                                                                                                                                                                                                                                                                                                                                                                                                                                                                                                                                                                                                                                                                                                                                                                                                                                                                                                                                                                                                                                                                                                                                                                                                                                                                                                                                                                                                                                                                                                                                                                                                                                                                                                                                                                                                                                                                                                                                                                                                                                                                                                                                                                                                                                                                                                                                                                                                                                                                                                                                                                                                                                                                                                                                                                                                                                                                                                                                                                                                                                                                                                                                                                                                                                                                                                                                                                                                                                                                                                                                                                                                                                                                                                                                                                                                                                                                                                                                                                                                                                                                                                                                                                                                                                                                                                                                                                                                                                                                                                                                                                                                                                                                                                                                                                                                                                                                                                                                                                                                                                                                                                                                                                                                                                                                                                                                                                                                                                                                                                                                                                                                                                                                                                                                                                                                                                                                                                                                                                                                                                                                                                                                                                                                                                                                                                                                                                                                                                                                                                                                                                                                                                                                                                                                                                                                                                                                                                                                                                                                                                                                                                                                                                                                                                                                                                                                                                                                                                                                                                                                                                                                                                                                                                                                                                                                                                                                                                                                                                                                                                                                                                                                                                                                                                                                                                                                                                                                                                                                                                                                                                                                                                                                                                                                                                                                                                                                                                                                                                                                                                                                                                                                                                                                                                                                                                                                                                                                                                                                                                                                                                                                                                                                                                                                                                                                                                                                                                                                                                                                                                                                                                                                                                                                                                                                                                                                                                                                                                                                                                                                                                                                                                                                                                                                                                                                                                                                                                                                                                                                                                                                                                                                                                                                                                                                                                                                                                                                                                                                                                                                                                                                                                                                                                                                                                                                                                                                                                                                                                                                                                                                                                                                                                                                                                                                                                                                                                                                                                                                                                                                                                                                                                                                                                                                                                                                                                                                                                                                                                                                                                                                                                                                                                                                                                                                                                                                                                                                                                                                                                                                                                                                                                                                                                                                                                                                                                                                                                                                                                                                                                                                                                                                                                                                                                                                                                                                                                                                                                                                                                                                                                                                                                                                                                                                                                                                                                                                                                                                                                                                                                                                                                                                                                                                                                                                                                                                                                                                                                                                                                                                                                                                                                                                                                                                                                                                                                                                                                                                                                                                                                                                                                                                                                                                                                                                                                                                                                                                                                                                                                                                                                                                                                                                                                                                                                                                                                                                                                                                                                                                                                                                                                                                                                                                                                                                                                                                                                                                                                                                                                                                                                                                                                                                                 | <u>%*</u>                                                                                                                                                                                                                                                                                                                                                                                                                                                                                                                                                                                                                                                                                                                                                                                                                                                                                                                                                                                                                                                                                                                                                                                                                                                                                                                                                                                                                                                                                                                                                                                                                                                                                                                                                                                                                                                                                                                                                                                                                                                                                                                                                                                                                                                                                                                                                                                                                                                                                                                                                                                                                                                                                                                                                                                                                                                                                                                                                                                                                                                                                                                                                                                                                                                                                                                                                                                                                                                                                                                                                                                                                                                                                                                                                                                                                                                                                                                                                                                                                                                                                                                                                                                                                                                                                                                                                                                                                                                                                                                                                                                                                                                                                                                                                                                                                                                                                                                                                                                                                                                                                                                                                                                                                                                                                                                                                                                                                                                                                                                                                                                                                                                                                                                                                                                                                                                                                                                                                                                                                                                                                                                                                                                                                                                                                                                                                                                                                                                                                                                                                                                                                                                                                                                                                                                                                                                                                                                                                                                                                                                                                                                                                                                                                                                                                                                                                                                                                                                                                                                                                                                                                                                                                                                                                                                                                                                                                                                                                                                                                                                                                                                                                                                                                                                                                                                                                                                                                                                                                                                                                                                                                                                                                                                                                                                                                                                                                                                                                                                                                                                                                                                                                                                                                                                                                                                                                                                                                                                                                                                                                                                                                                                                                                                                                                                                                                                                                                                                                                                                                                                                                                                                                                                                                                                                                                                                                                                                                                                                                                                                                                                                                                                                                                                                                                                                                                                                                                                                                                                                                                                                                                                                                                                                                                                                                                                                                                                                                                                                                                                                                                                                                                                                                                                                                                                                                                                                                                                                                                                                                                                                                                                                                                                                                                                                                                                                                                                                                                                                                                                                                                                                                                                                                                                                                                                                                                                                                                                                                                                                                                                                                                                                                                                                                                                                                                                                                                                                                                                                                                                                                                                                                                                                                                                                                                                                                                                                                                                                                                                                                                                                                                                                                                                                                                                                                                                                                                                                                                                                                                                                                                                                                                                                                                                                                                                                                                                                                                                                                                                                                                                                                                                                                                                                                                                                                                                                                                                                                                                                                                                                                                                                                                                                                                                                                                                                                                                                                                                                                                                                                                                                                                                                                                                                                                                                                                                                                                                                                                                                                                                                                                                                                                                                                                                                                                                                                                                                                                                                                                                                                                                                                                                                                                                                                                                                                                                                                                                                                                                                                                                                                                                                                                                                                                                                                                                                                                                                                                                                                                                                                                                                                                                                                                                                                                                          | Appropriation                                                                                                                                                                                                                                                                                                                                                                                                                                                                                                                                                                                                                                                                                                                                                                                                                                                                                                                                                                                                                                                                                                                                                                                                                                                                                                                                                                                                                                                                                                                                                                                                                                                                                                                                                                                                                                                                                                                                                                                                                                                                                                                                                                                                                                                                                                                                                                                                                                                                                                                                                                                                                                                                                                                                                                                                                                                                                                                                                                                                                                                                                                                                                                                                                                                                                                                                                                                                                                                                                                                                                                                                                                                                                                                                                                                                                                                                                                                                                                                                                                                                                                                                                                                                                                                                                                                                                                                                                                                                                                                                                                                                                                                                                                                                                                                                                                                                                                                                                                                                                                                                                                                                                                                                                                                                                                                                                                                                                                                                                                                                                                                                                                                                                                                                                                                                                                                                                                                                                                                                                                                                                                                                                                                                                                                                                                                                                                                                                                                                                                                                                                                                                                                                                                                                                                                                                                                                                                                                                                                                                                                                                                                                                                                                                                                                                                                                                                                                                                                                                                                                                                                                                                                                                                                                                                                                                                                                                                                                                                                                                                                                                                                                                                                                                                                                                                                                                                                                                                                                                                                                                                                                                                                                                                                                                                                                                                                                                                                                                                                                                                                                                                                                                                                                                                                                                                                                                                                                                                                                                                                                                                                                                                                                                                                                                                                                                                                                                                                                                                                                                                                                                                                                                                                                                                                                                                                                                                                                                                                                                                                                                                                                                                                                                                                                                                                                                                                                                                                                                                                                                                                                                                                                                                                                                                                                                                                                                                                                                                                                                                                                                                                                                                                                                                                                                                                                                                                                                                                                                                                                                                                                                                                                                                                                                                                                                                                                                                                                                                                                                                                                                                                                                                                                                                                                                                                                                                                                                                                                                                                                                                                                                                                                                                                                                                                                                                                                                                                                                                                                                                                                                                                                                                                                                                                                                                                                                                                                                                                                                                                                                                                                                                                                                                                                                                                                                                                                                                                                                                                                                                                                                                                                                                                                                                                                                                                                                                                                                                                                                                                                                                                                                                                                                                                                                                                                                                                                                                                                                                                                                                                                                                                                                                                                                                                                                                                                                                                                                                                                                                                                                                                                                                                                                                                                                                                                                                                                                                                                                                                                                                                                                                                                                                                                                                                                                                                                                                                                                                                                                                                                                                                                                                                                                                                                                                                                                                                                                                                                                                                                                                                                                                                                                                                           | %*                                                                                                                                                                                                                                                                                                                                                                                                                                                                                                                                                                             | Expense                                                                                                                                                                                                                                                                                                                                                                                                                                                                                                                                                                                                                                                                                                                                                                                                                                                                                                                                                                            | Encumbered                                                                                                                                                                                                                                                                                                                                                                                                                                                                                                                                                                                                                                                                                                                                                                                                                                                                                                                                                                                                                                                                                                                                                                                                                                                                                                                                                                                                                                                                                                                                                                                                                                                                                                                                                                                                                                                                                                                                                                                                                                                                                                                                                                                                                                                                                                                                                                                                                                                                                                                                                                                                                                                                                                                                                                                                                                                                                                                                                                                                                                                                                                                                                                                                                                                                                                                                                                                                                                                                                                                                                                                                                                                                                                                                                                                                                                                                                                                                                                                                                                                                                                                                                                                                                                                                                                                                                                                                                                                                                                                                                | Exp & Enc                                                                                                                                                                                                                                                                                                                                                                                                                                                                                                                                                                                                                                                                                                                                                                                                                                                                                                                                                                                                                                                                                                                                                                                                                                                                                                                                                                                                                                                                                                                                                                                                                                                                                                                                                                                                                                                                                                                                                                                                                                                                                                                                                                                                                                                                                                                                                                                                                                                                                                                                                                                                                                                                                                                                                                                                                                                                                                                                                                                   | 5                                                                                                                                                                                                                                                                                                                                                                                                                                                                                                                                                                                                                                                                                                                                                               | %*                                                                                                                                                                                                                                                                                                                                                                                                                                                                                                                                                                                                                                                                                                                                                                                                                                                                                                                                                     | Budget                                                                                                                                                                            | %*                                                                                                                                                                                                                                                                                                                                                                                                                                                                                                                                                                                                                                                                                                                                                   | Expense                                                                                                                                                                                                                                                                                                                                                                                                                                                                                                                                                                                                                                                                                                                   | Encumbere                                                                                                                                                                                                                                                                                                                                                                                                                                                                                                                                                                                                                                                                                                                                                   | d Exp & Enc                                                                                                                                                                                                                                                                                                                                                                                                                                                                                                                                                                                                                                                                                                                                                 | \$                                                                                                                                                                                                                                                                                                                                                                                                                                                                                                                                                                                                                                        | %*                                                                                                                                                                                                                                                                                                                                                                                                                                                                                                                                                                                                                                                                                            | Budget                                                                                                                                                                                                                                                                                                                                                                                                                                                                                                                                                                                                                                                                                                                                                                                                                                                                                                                                        | %*                                                                                                                                                                                                                                                                                                                                                                                                                                                                                                                                                                                                                                                                                                           | Expense En                                                                                                                                                                                                                                                                                                                                                                                                                                                                                                                                                                                                                                                                                                                                                  | umbered E                                                                                                                                                                                                                                                                                                                                                                                                                                                                                                                                                                                                                                                                                                                                                                                                                                                                                                                                                                                                                                                                                                                                                                                                                                                                                                                                                                                                                                                                                                                                                                                                                                                                                                                                                                                                                                                                                                                                                                                                                                                                                                                                                                                                                                                                                                                                                                                                                                                                                                                                                                                                                                                                                                                                                                                                                                                                                                                                                                                                                                                                                                                                                                                                                                                                                                                                                                                                                                                                                                                                                                                                                                                                                                                                                                                                                                                                                                                                                                                                                                                                                                                                                                                   |                                                                                                                                                                                                                                                                                                                                                                                                                                                                                                                                                                                                                                                       |                                                                                                                                                                                                                                                                                                                                                                                                                                                                                                                                                                                                                                                                                                                                                             | <u>%</u> *                                                                                                                                                                                                                                                                                                                                                                                                                                                                                                                                                                                                                                                                                                                                                                                                                                                                                                                                                                                                                                                                                                                                                                                                                                                                                                                                                                                                                                                                                                                                                                                                                                                                                                                                                                                                                                                                                                                                                                                                                                                                                             |
|                 |                                 |                                                                                                                                                                                    |                                                                                                                                                                                                                                                                                                                                                                                                                                                                                                                                                                                                                                                                                                                                                                                                                                                                                                                                                                                                                                                                                                                                                                                                                                                                                                                                                                                                                                                                                                                                                                                                                                                                                                                                                                                                                                                                                                                                                                                                                                                                                                                                                                                                                                                                                                                                                                                                                                                                                                                                                                                                                                                                                                                                                                                                                                                                                                                                                                                                                                                                                                                                                                                                                                                                                                                                                                                                                                                                                                                                                                                                                                                                                                                                                                                                                                                                                                                                                                                                                                                                                                                                                                                                                                                                                                                                                                                                                                                                                                                                                                                                                                                                                                                                                                                                                                                                                                                                                                                                                                                                                                                                                                                                                                                                                                                                                                                                                                                                                                                                                                                                                                                                                                                                                                                                                                                                                                                                                                                                                                                                                                                                                                                                                                                                                                                                                                                                                                                                                                                                                                                                                                                                                                                                                                                                                                                                                                                                                                                                                                                                                                                                                                                                                                                                                                                                                                                                                                                                                                                                                                                                                                                                                                                                                                                                                                                                                                                                                                                                                                                                                                                                                                                                                                                                                                                                                                                                                                                                                                                                                                                                                                                                                                                                                                                                                                                                                                                                                                                                                                                                                                                                                                                                                                                                                                                                                                                                                                                                                                                                                                                                                                                                                                                                                                                                                                                                                                                                                                                                                                                                                                                                                                                                                                                                                                                                                                                                                                                                                                                                                                                                                                                                                                                                                                                                                                                                                                                                                                                                                                                                                                                                                                                                                                                                                                                                                                                                                                                                                                                                                                                                                                                                                                                                                                                                                                                                                                                                                                                                                                                                                                                                                                                                                                                                                                                                                                                                                                                                                                                                                                                                                                                                                                                                                                                                                                                                                                                                                                                                                                                                                                                                                                                                                                                                                                                                                                                                                                                                                                                                                                                                                                                                                                                                                                                                                                                                                                                                                                                                                                                                                                                                                                                                                                                                                                                                                                                                                                                                                                                                                                                                                                                                                                                                                                                                                                                                                                                                                                                                                                                                                                                                                                                                                                                                                                                                                                                                                                                                                                                                                                                                                                                                                                                                                                                                                                                                                                                                                                                                                                                                                                                                                                                                                                                                                                                                                                                                                                                                                                                                                                                                                                                                                                                                                                                                                                                                                                                                                                                                                                                                                                                                                                                                                                                                                                                                                                                                                                                                                                                                                                                                                                                                                                                                                                                                                                                                                                                                                                                                                                                                                                                                                                                                                                                                                                                                                                                                                                                                                                                                                                                                                                                                                                                                                                                                                                                                                                                                                                                                                                                                                                                                                                                                                                                                                                                                                                                                                                                                                                                                                                                                                                                                                                                                                                                                                                                                                                                                                                                                                                                                                                                                                                                                                                                                                                                                                                                                                                                                                                                                                                                                                                                                                                                                                                                                                                                                                                                                                                                                                                                                                                                                                                                                                                                                                                                                                                                                                                                                                                                                                                                                                                                                                                                                                                                                                                                                                                                                                                                                                                                                                                                                                                                                                                                                                                                                                                                                                                                                                                                                                                                                                                                                                                                                                                                                                                                                                                                                                                                                                                                                                                                                                                                                                                                                                                                                                                                                                                                                                                                                                                                                                                                                                                                                                                                                                                                                                                                                                                                                                                                                                                                                                                                                                                                                                                                                                                                                                                                                                                                                                                                                                                                                                                                                                                                                                                                                                                                                                                                                                                                                                                                                                                                                                                                                                                                                                                                                                                                                                                                                                                                                                                                                                                                                                                                                                                                                                                                                                                                                                                                                                                                   |                                                                                                                                                                                                                                                                                                                                  |                                                                                                                                                                                                                                                                                                                                                                                                             |                                                                                                                                                                                                                                                                                                                                                                                                                                                                                                               |                                                                                                                                                                                                                                                                                                                                                                                                                                                                                                                                                                                 |                                                                                                                                                                                                                                                                                                                                                                                                                                                                                                                                                                                                                                                                                                                                                                                                                                                                                                                                                                                                                                                                                                                                                                                                                                                                                                                                                                                                                                                                                                                                                                                                                                                                                                                                                                                                                                                                                                                                                                                                                                                                                                                                                                                                                                                                                                                                                                                                                                                                                                                                                                                                                                                                                                                                                                                                                                                                                                                                                                                                                                                                                                                                                                                                                                                                                                                                                                                                                                                                                                                                                                                                                                                                                                                                                                                                                                                                                                                                                                                                                                                                                                                                                                                                                                                                                                                                                                                                                                                                                                                                                                                                                                                                                                                                                                                                                                                                                                                                                                                                                                                                                                                                                                                                                                                                                                                                                                                                                                                                                                                                                                                                                                                                                                                                                                                                                                                                                                                                                                                                                                                                                                                                                                                                                                                                                                                                                                                                                                                                                                                                                                                                                                                                                                                                                                                                                                                                                                                                                                                                                                                                                                                                                                                                                                                                                                                                                                                                                                                                                                                                                                                                                                                                                                                                                                                                                                                                                                                                                                                                                                                                                                                                                                                                                                                                                                                                                                                                                                                                                                                                                                                                                                                                                                                                                                                                                                                                                                                                                                                                                                                                                                                                                                                                                                                                                                                                                                                                                                                                                                                                                                                                                                                                                                                                                                                                                                                                                                                                                                                                                                                                                                                                                                                                                                                                                                                                                                                                                                                                                                                                                                                                                                                                                                                                                                                                                                                                                                                                                                                                                                                                                                                                                                                                                                                                                                                                                                                                                                                                                                                                                                                                                                                                                                                                                                                                                                                                                                                                                                                                                                                                                                                                                                                                                                                                                                                                                                                                                                                                                                                                                                                                                                                                                                                                                                                                                                                                                                                                                                                                                                                                                                                                                                                                                                                                                                                                                                                                                                                                                                                                                                                                                                                                                                                                                                                                                                                                                                                                                                                                                                                                                                                                                                                                                                                                                                                                                                                                                                                                                                                                                                                                                                                                                                                                                                                                                                                                                                                                                                                                                                                                                                                                                                                                                                                                                                                                                                                                                                                                                                                                                                                                                                                                                                                                                                                                                                                                                                                                                                                                                                                                                                                                                                                                                                                                                                                                                                                                                                                                                                                                                                                                                                                                                                                                                                                                                                                                                                                                                                                                                                                                                                                                                                                                                                                                                                                                                                                                                                                                                                                                                                                                                                                                                                                                                                                                                                                                                                                                                                                                                                                                                                                                                                                                                                                                                                                                                                                                                                                                                                                                                                                                                                                                                                                                                                                                                                                                                                                                                                                                                                                                                                                                                                                                                                                                                                                                                                                                                                                                                                                                                                                                                                                                                                                                                                                                                                                                                                                                                                                                                                                                                                                                                                                                                                                                                                                                                                                                                                                                                                                                                                                                                                                                                                                                                                                                                                                                                                                                                                                                                                                                                                                                                                                                                                                                                                                                                                                                                                                                                                                                                                                                                                                                                                                                                                                                                                                                                                                                                                                                                                                                                                                                                                                                                                                                                                                                                                                                                                                                                                                                                                                                                                                                                                                                                                                                                                                                                                                                                                                                                                                                                                                                                                   |                                                                                                                                                                                                                                                                                                                                                                                                                                                                                                                                                                                                                                  |                                                                                                                                                                                                                                                                                                                                                                                                                                                                                                                                                                                                                                              |                                                                                                                                                                                                                                                                                                                                                                                                                                                                                                                                                                                                                                                                           |                                                                                                                                                                                                                                                                                                                                                                                                                                                                                                                                                                                                                          |                                                                                                                                                                                                                                                                                                                                                                                                                                                                                                                                                                                                                                                                                                                                                                                                                       |                                                                                                                                                                                                                                                                                                                                                                                                                                                                                                                                                                                                                                                                                                                                                                                                                                                                                                                                                                                                                                                                                                                                                                                                                                                                                                                                                                                                                                                                                                                                                                                                                                                                                                                                                                                                                                                                                                                                                                                                                                                                                                                                                                                                                                                                                                                                                                                                                                                                                                                                                                                                                                                                                                                                                                                                                                                                                                                                                                                                                                                                                                                                                                                                                                                                                                                                                                                                                                                                                                                                                                                                                                                                                                                                                                                                                                                                                                                                                                                                                                                                                                                                                                                                                                                                                                                                                                                                                                                                                                                                                                                                                                                                                                                                                                                                                                                                                                                                                                                                                                                                                                                                                                                                                                                                                                                                                                                                                                                                                                                                                                                                                                                                                                                                                                                                                                                                                                                                                                                                                                                                                                                                                                                                                                                                                                                                                                                                                                                                                                                                                                                                                                                                                                                                                                                                                                                                                                                                                                                                                                                                                                                                                                                                                                                                                                                                                                                                                                                                                                                                                                                                                                                                                                                                                                                                                                                                                                                                                                                                                                                                                                                                                                                                                                                                                                                                                                                                                                                                                                                                                                                                                                                                                                                                                                                                                                                                                                                                                                                                                                                                                                                                                                                                                                                                                                                                                                                                                                                                                                                                                                                                                                                                                                                                                                                                                                                                                                                                                                                                                                                                                                                                                                                                                                                                                                                                                                                                                                                                                                                                                                                                                                                                                                                                                                                                                                                                                                                                                                                                                                                                                                                                                                                                                                                                                                                                                                                                                                                                                                                                                                                                                                                                                                                                                                                                                                                                                                                                                                                                                                                                                                                                                                                                                                                                                                                                                                                                                                                                                                                                                                                                                                                                                                                                                                                                                                                                                                                                                                                                                                                                                                                                                                                                                                                                                                                                                                                                                                                                                                                                                                                                                                                                                                                                                                                                                                                                                                                                                                                                                                                                                                                                                                                                                                                                                                                                                                                                                                                                                                                                                                                                                                                                                                                                                                                                                                                                                                                                                                                                                                                                                                                                                                                                                                                                                                                                                                                                                                                                                                                                                                                                                                                                                                                                                                                                                                                                                                                                                                                                                                                                                                                                                                                                                                                                                                                                                                                                                                                                                                                                                                                                                                                                                                                                                                                                                                                                                                                                                                                                                                                                                                                                                                                                                                                                                                                                                                                                                                                                                                                                                                                                                                                                                                                                                                                                                                                                                                                                                                                                                                                                                                                                                                                                                                                                                                                                                                                                                                                                                                                                                                                                                                                                                                                                                                                                                                                                                                                                                                                                                                                   |                                                                                                                                                                                                                                                                                                                                                                                                                                                                                                                                                                                                                                                                                                                                                                                                                                                                                                                                                                                                                                                                                                                                                                                                                                                                                                                                                                                                                                                                                                                                                                                                                                                                                                                                                                                                                                                                                                                                                                                                                                                                                                                                                                                                                                                                                                                                                                                                                                                                                                                                                                                                                                                                                                                                                                                                                                                                                                                                                                                                                                                                                                                                                                                                                                                                                                                                                                                                                                                                                                                                                                                                                                                                                                                                                                                                                                                                                                                                                                                                                                                                                                                                                                                                                                                                                                                                                                                                                                                                                                                                                                                                                                                                                                                                                                                                                                                                                                                                                                                                                                                                                                                                                                                                                                                                                                                                                                                                                                                                                                                                                                                                                                                                                                                                                                                                                                                                                                                                                                                                                                                                                                                                                                                                                                                                                                                                                                                                                                                                                                                                                                                                                                                                                                                                                                                                                                                                                                                                                                                                                                                                                                                                                                                                                                                                                                                                                                                                                                                                                                                                                                                                                                                                                                                                                                                                                                                                                                                                                                                                                                                                                                                                                                                                                                                                                                                                                                                                                                                                                                                                                                                                                                                                                                                                                                                                                                                                                                                                                                                                                                                                                                                                                                                                                                                                                                                                                                                                                                                                                                                                                                                                                                                                                                                                                                                                                                                                                                                                                                                                                                                                                                                                                                                                                                                                                                                                                                                                                                                                                                                                                                                                                                                                                                                                                                                                                                                                                                                                                                                                                                                                                                                                                                                                                                                                                                                                                                                                                                                                                                                                                                                                                                                                                                                                                                                                                                                                                                                                                                                                                                                                                                                                                                                                                                                                                                                                                                                                                                                                                                                                                                                                                                                                                                                                                                                                                                                                                                                                                                                                                                                                                                                                                                                                                                                                                                                                                                                                                                                                                                                                                                                                                                                                                                                                                                                                                                                                                                                                                                                                                                                                                                                                                                                                                                                                                                                                                                                                                                                                                                                                                                                                                                                                                                                                                                                                                                                                                                                                                                                                                                                                                                                                                                                                                                                                                                                                                                                                                                                                                                                                                                                                                                                                                                                                                                                                                                                                                                                                                                                                                                                                                                                                                                                                                                                                                                                                                                                                                                                                                                                                                                                                                                                                                                                                                                                                                                                                                                                                                                                                                                                                                                                                                                                                                                                                                                                                                                                                                                                                                                                                                                                                                                                                                                                                                                                                                                                                                                                                                                                                                                                                                                                                                                                                                                                                    |                                                                                                                                                                                                                                                                                                                                                                                                                                                                                                                                                                                                                                                                                                                                                                                                                                                                                                                                                                                                                                                                                                                                                                                                                                                                                                                                                                                                                                                                                                                                                                                                                                                                                                                                                                                                                                                                                                                                                                                                                                                                                                                                                                                                                                                                                                                                                                                                                                                                                                                                                                                                                                                                                                                                                                                                                                                                                                                                                                                                                                                                                                                                                                                                                                                                                                                                                                                                                                                                                                                                                                                                                                                                                                                                                                                                                                                                                                                                                                                                                                                                                                                                                                                                                                                                                                                                                                                                                                                                                                                                                                                                                                                                                                                                                                                                                                                                                                                                                                                                                                                                                                                                                                                                                                                                                                                                                                                                                                                                                                                                                                                                                                                                                                                                                                                                                                                                                                                                                                                                                                                                                                                                                                                                                                                                                                                                                                                                                                                                                                                                                                                                                                                                                                                                                                                                                                                                                                                                                                                                                                                                                                                                                                                                                                                                                                                                                                                                                                                                                                                                                                                                                                                                                                                                                                                                                                                                                                                                                                                                                                                                                                                                                                                                                                                                                                                                                                                                                                                                                                                                                                                                                                                                                                                                                                                                                                                                                                                                                                                                                                                                                                                                                                                                                                                                                                                                                                                                                                                                                                                                                                                                                                                                                                                                                                                                                                                                                                                                                                                                                                                                                                                                                                                                                                                                                                                                                                                                                                                                                                                                                                                                                                                                                                                                                                                                                                                                                                                                                                                                                                                                                                                                                                                                                                                                                                                                                                                                                                                                                                                                                                                                                                                                                                                                                                                                                                                                                                                                                                                                                                                                                                                                                                                                                                                                                                                                                                                                                                                                                                                                                                                                                                                                                                                                                                                                                                                                                                                                                                                                                                                                                                                                                                                                                                                                                                                                                                                                                                                                                                                                                                                                                                                                                                                                                                                                                                                                                                                                                                                                                                                                                                                                                                                                                                                                                                                                                                                                                                                                                                                                                                                                                                                                                                                                                                                                                                                                                                                                                                                                                                                                                                                                                                                                                                                                                                                                                                                                                                                                                                                                                                                                                                                                                                                                                                                                                                                                                                                                                                                                                                                                                                                                                                                                                                                                                                                                                                                                                                                                                                                                                                                                                                                                                                                                                                                                                                                                                                                                                                                                                                                                                                                                                                                                                                                                                                                                                                                                                                                                                                                                                                                                                                                                         |                                                                                                                                                                                                                                                                                                                                                                                                                                                                                                                                                                                |                                                                                                                                                                                                                                                                                                                                                                                                                                                                                                                                                                                                                                                                                                                                                                                                                                                                                                                                                                                    |                                                                                                                                                                                                                                                                                                                                                                                                                                                                                                                                                                                                                                                                                                                                                                                                                                                                                                                                                                                                                                                                                                                                                                                                                                                                                                                                                                                                                                                                                                                                                                                                                                                                                                                                                                                                                                                                                                                                                                                                                                                                                                                                                                                                                                                                                                                                                                                                                                                                                                                                                                                                                                                                                                                                                                                                                                                                                                                                                                                                                                                                                                                                                                                                                                                                                                                                                                                                                                                                                                                                                                                                                                                                                                                                                                                                                                                                                                                                                                                                                                                                                                                                                                                                                                                                                                                                                                                                                                                                                                                                                           |                                                                                                                                                                                                                                                                                                                                                                                                                                                                                                                                                                                                                                                                                                                                                                                                                                                                                                                                                                                                                                                                                                                                                                                                                                                                                                                                                                                                                                                                                                                                                                                                                                                                                                                                                                                                                                                                                                                                                                                                                                                                                                                                                                                                                                                                                                                                                                                                                                                                                                                                                                                                                                                                                                                                                                                                                                                                                                                                                                                             |                                                                                                                                                                                                                                                                                                                                                                                                                                                                                                                                                                                                                                                                                                                                                                 |                                                                                                                                                                                                                                                                                                                                                                                                                                                                                                                                                                                                                                                                                                                                                                                                                                                                                                                                                        |                                                                                                                                                                                   |                                                                                                                                                                                                                                                                                                                                                                                                                                                                                                                                                                                                                                                                                                                                                      |                                                                                                                                                                                                                                                                                                                                                                                                                                                                                                                                                                                                                                                                                                                           |                                                                                                                                                                                                                                                                                                                                                                                                                                                                                                                                                                                                                                                                                                                                                             |                                                                                                                                                                                                                                                                                                                                                                                                                                                                                                                                                                                                                                                                                                                                                             |                                                                                                                                                                                                                                                                                                                                                                                                                                                                                                                                                                                                                                           |                                                                                                                                                                                                                                                                                                                                                                                                                                                                                                                                                                                                                                                                                               |                                                                                                                                                                                                                                                                                                                                                                                                                                                                                                                                                                                                                                                                                                                                                                                                                                                                                                                                               |                                                                                                                                                                                                                                                                                                                                                                                                                                                                                                                                                                                                                                                                                                              |                                                                                                                                                                                                                                                                                                                                                                                                                                                                                                                                                                                                                                                                                                                                                             |                                                                                                                                                                                                                                                                                                                                                                                                                                                                                                                                                                                                                                                                                                                                                                                                                                                                                                                                                                                                                                                                                                                                                                                                                                                                                                                                                                                                                                                                                                                                                                                                                                                                                                                                                                                                                                                                                                                                                                                                                                                                                                                                                                                                                                                                                                                                                                                                                                                                                                                                                                                                                                                                                                                                                                                                                                                                                                                                                                                                                                                                                                                                                                                                                                                                                                                                                                                                                                                                                                                                                                                                                                                                                                                                                                                                                                                                                                                                                                                                                                                                                                                                                                                             |                                                                                                                                                                                                                                                                                                                                                                                                                                                                                                                                                                                                                                                       |                                                                                                                                                                                                                                                                                                                                                                                                                                                                                                                                                                                                                                                                                                                                                             |                                                                                                                                                                                                                                                                                                                                                                                                                                                                                                                                                                                                                                                                                                                                                                                                                                                                                                                                                                                                                                                                                                                                                                                                                                                                                                                                                                                                                                                                                                                                                                                                                                                                                                                                                                                                                                                                                                                                                                                                                                                                                                        |
| \$ 14           |                                 | 67.0%                                                                                                                                                                              |                                                                                                                                                                                                                                                                                                                                                                                                                                                                                                                                                                                                                                                                                                                                                                                                                                                                                                                                                                                                                                                                                                                                                                                                                                                                                                                                                                                                                                                                                                                                                                                                                                                                                                                                                                                                                                                                                                                                                                                                                                                                                                                                                                                                                                                                                                                                                                                                                                                                                                                                                                                                                                                                                                                                                                                                                                                                                                                                                                                                                                                                                                                                                                                                                                                                                                                                                                                                                                                                                                                                                                                                                                                                                                                                                                                                                                                                                                                                                                                                                                                                                                                                                                                                                                                                                                                                                                                                                                                                                                                                                                                                                                                                                                                                                                                                                                                                                                                                                                                                                                                                                                                                                                                                                                                                                                                                                                                                                                                                                                                                                                                                                                                                                                                                                                                                                                                                                                                                                                                                                                                                                                                                                                                                                                                                                                                                                                                                                                                                                                                                                                                                                                                                                                                                                                                                                                                                                                                                                                                                                                                                                                                                                                                                                                                                                                                                                                                                                                                                                                                                                                                                                                                                                                                                                                                                                                                                                                                                                                                                                                                                                                                                                                                                                                                                                                                                                                                                                                                                                                                                                                                                                                                                                                                                                                                                                                                                                                                                                                                                                                                                                                                                                                                                                                                                                                                                                                                                                                                                                                                                                                                                                                                                                                                                                                                                                                                                                                                                                                                                                                                                                                                                                                                                                                                                                                                                                                                                                                                                                                                                                                                                                                                                                                                                                                                                                                                                                                                                                                                                                                                                                                                                                                                                                                                                                                                                                                                                                                                                                                                                                                                                                                                                                                                                                                                                                                                                                                                                                                                                                                                                                                                                                                                                                                                                                                                                                                                                                                                                                                                                                                                                                                                                                                                                                                                                                                                                                                                                                                                                                                                                                                                                                                                                                                                                                                                                                                                                                                                                                                                                                                                                                                                                                                                                                                                                                                                                                                                                                                                                                                                                                                                                                                                                                                                                                                                                                                                                                                                                                                                                                                                                                                                                                                                                                                                                                                                                                                                                                                                                                                                                                                                                                                                                                                                                                                                                                                                                                                                                                                                                                                                                                                                                                                                                                                                                                                                                                                                                                                                                                                                                                                                                                                                                                                                                                                                                                                                                                                                                                                                                                                                                                                                                                                                                                                                                                                                                                                                                                                                                                                                                                                                                                                                                                                                                                                                                                                                                                                                                                                                                                                                                                                                                                                                                                                                                                                                                                                                                                                                                                                                                                                                                                                                                                                                                                                                                                                                                                                                                                                                                                                                                                                                                                                                                                                                                                                                                                                                                                                                                                                                                                                                                                                                                                                                                                                                                                                                                                                                                                                                                                                                                                                                                                                                                                                                                                                                                                                                                                                                                                                                                                                                                                                                                                                                                                                                                                                                                                                                                                                                                                                                                                                                                                                                                                                                                                                                                                                                                                                                                                                                                                                                                                                                                                                                                                                                                                                                                                                                                                                                                                                                                                                                                                                                                                                                                                                                                                                                                                                                                                                                                                                                                                                                                                                                                                                                                                                                                                                                                                                                                                                                                                                                                                                                                                                                                                                                                                                                                                                                                                                                                                                                                                                                                                                                                                                                                                                                                                                                                                                                                                                                                                                                                                                                                                                                                                                                                                                                                                                                                                                                                                                                                                                                                                                                                                                                                                                                                                                                                                                                                                                                                                                                                                                                                                                                                                                                                                                                                                                                                                                                                                                                                                                                                                                                                                                                                                                                                                                                                                                                                                                                                                                                                                                                                                                                                                                                                                                                                                                                                                                                                                                                   | \$                                                                                                                                                                                                                                                                                                                               |                                                                                                                                                                                                                                                                                                                                                                                                             |                                                                                                                                                                                                                                                                                                                                                                                                                                                                                                               |                                                                                                                                                                                                                                                                                                                                                                                                                                                                                                                                                                                 | 0.1%                                                                                                                                                                                                                                                                                                                                                                                                                                                                                                                                                                                                                                                                                                                                                                                                                                                                                                                                                                                                                                                                                                                                                                                                                                                                                                                                                                                                                                                                                                                                                                                                                                                                                                                                                                                                                                                                                                                                                                                                                                                                                                                                                                                                                                                                                                                                                                                                                                                                                                                                                                                                                                                                                                                                                                                                                                                                                                                                                                                                                                                                                                                                                                                                                                                                                                                                                                                                                                                                                                                                                                                                                                                                                                                                                                                                                                                                                                                                                                                                                                                                                                                                                                                                                                                                                                                                                                                                                                                                                                                                                                                                                                                                                                                                                                                                                                                                                                                                                                                                                                                                                                                                                                                                                                                                                                                                                                                                                                                                                                                                                                                                                                                                                                                                                                                                                                                                                                                                                                                                                                                                                                                                                                                                                                                                                                                                                                                                                                                                                                                                                                                                                                                                                                                                                                                                                                                                                                                                                                                                                                                                                                                                                                                                                                                                                                                                                                                                                                                                                                                                                                                                                                                                                                                                                                                                                                                                                                                                                                                                                                                                                                                                                                                                                                                                                                                                                                                                                                                                                                                                                                                                                                                                                                                                                                                                                                                                                                                                                                                                                                                                                                                                                                                                                                                                                                                                                                                                                                                                                                                                                                                                                                                                                                                                                                                                                                                                                                                                                                                                                                                                                                                                                                                                                                                                                                                                                                                                                                                                                                                                                                                                                                                                                                                                                                                                                                                                                                                                                                                                                                                                                                                                                                                                                                                                                                                                                                                                                                                                                                                                                                                                                                                                                                                                                                                                                                                                                                                                                                                                                                                                                                                                                                                                                                                                                                                                                                                                                                                                                                                                                                                                                                                                                                                                                                                                                                                                                                                                                                                                                                                                                                                                                                                                                                                                                                                                                                                                                                                                                                                                                                                                                                                                                                                                                                                                                                                                                                                                                                                                                                                                                                                                                                                                                                                                                                                                                                                                                                                                                                                                                                                                                                                                                                                                                                                                                                                                                                                                                                                                                                                                                                                                                                                                                                                                                                                                                                                                                                                                                                                                                                                                                                                                                                                                                                                                                                                                                                                                                                                                                                                                                                                                                                                                                                                                                                                                                                                                                                                                                                                                                                                                                                                                                                                                                                                                                                                                                                                                                                                                                                                                                                                                                                                                                                                                                                                                                                                                                                                                                                                                                                                                                                                                                                                                                                                                                                                                                                                                                                                                                                                                                                                                                                                                                                                                                                                                                                                                                                                                                                                                                                                                                                                                                                                                                                                                                                                                                                                                                                                                                                                                                                                                                                                                                                                                                                                                                                                                                                                                                                                                                                                                                                                                                                                                                                                                                                                                                                                                                                                                                                                                                                                                                                                                                                                                                                                                                                                                                                                                                                                                                                                                                                                                                                                                                                                                                                                                                                                                                                                                                                                                                                                                                                                                                                                                                                                                                                                                                                                                                                                                                                                                                                                                                                                                                                                                                                                                                                                                                                                                                                                                                                                                                                                                                                                                                                                                                                                                                                                                                                                                                                                                                                                                                                                                                                                                                                                                                                                                                                                                                                                                                                                                                              |                                                                                                                                                                                                                                                                                                                                                                                                                                                                                                                                                                                                                                  | 69.6%                                                                                                                                                                                                                                                                                                                                                                                                                                                                                                                                                                                                                                        |                                                                                                                                                                                                                                                                                                                                                                                                                                                                                                                                                                                                                                                                           | -                                                                                                                                                                                                                                                                                                                                                                                                                                                                                                                                                                                                                        |                                                                                                                                                                                                                                                                                                                                                                                                                                                                                                                                                                                                                                                                                                                                                                                                                       | \$ 1                                                                                                                                                                                                                                                                                                                                                                                                                                                                                                                                                                                                                                                                                                                                                                                                                                                                                                                                                                                                                                                                                                                                                                                                                                                                                                                                                                                                                                                                                                                                                                                                                                                                                                                                                                                                                                                                                                                                                                                                                                                                                                                                                                                                                                                                                                                                                                                                                                                                                                                                                                                                                                                                                                                                                                                                                                                                                                                                                                                                                                                                                                                                                                                                                                                                                                                                                                                                                                                                                                                                                                                                                                                                                                                                                                                                                                                                                                                                                                                                                                                                                                                                                                                                                                                                                                                                                                                                                                                                                                                                                                                                                                                                                                                                                                                                                                                                                                                                                                                                                                                                                                                                                                                                                                                                                                                                                                                                                                                                                                                                                                                                                                                                                                                                                                                                                                                                                                                                                                                                                                                                                                                                                                                                                                                                                                                                                                                                                                                                                                                                                                                                                                                                                                                                                                                                                                                                                                                                                                                                                                                                                                                                                                                                                                                                                                                                                                                                                                                                                                                                                                                                                                                                                                                                                                                                                                                                                                                                                                                                                                                                                                                                                                                                                                                                                                                                                                                                                                                                                                                                                                                                                                                                                                                                                                                                                                                                                                                                                                                                                                                                                                                                                                                                                                                                                                                                                                                                                                                                                                                                                                                                                                                                                                                                                                                                                                                                                                                                                                                                                                                                                                                                                                                                                                                                                                                                                                                                                                                                                                                                                                                                                                                                                                                                                                                                                                                                                                                                                                                                                                                                                                                                                                                                                                                                                                                                                                                                                                                                                                                                                                                                                                                                                                                                                                                                                                                                                                                                                                                                                                                                                                                                                                                                                                                                                                                                                                                                                                                                                                                                                                                                                                                                                                                                                                                                                                                                                                                                                                                                                                                                                                                                                                                                                                                                                                                                                                                                                                                                                                                                                                                                                                                                                                                                                                                                                                                                                                                                                                                                                                                                                                                                                                                                                                                                                                                                                                                                                                                                                                                                                                                                                                                                                                                                                                                                                                                                                                                                                                                                                                                                                                                                                                                                                                                                                                                                                                                                                                                                                                                                                                                                                                                                                                                                                                                                                                                                                                                                                                                                                                                                                                                                                                                                                                                                                                                                                                                                                                                                                                                                                                                                                                                                                                                                                                                                                                                                                                                                                                                                                                                                                                                                                                                                                                                                                                                                                                                                                                                                                                                                                                                                                                                                                                                                                                                                                                                                                                                                                                                                                                                                                                                                                                                                                                                                                                                                                                                                                                                                                                                                                                                                                                                                                                                                                                                                                                                                                                                                                                                                                                              | 0.0%                                                                                                                                                                                                                                                                                                                                                                                                                                                                                                                                                                                                                                                                                                                                                                                                                                                                                                                                                                                                                                                                                                                                                                                                                                                                                                                                                                                                                                                                                                                                                                                                                                                                                                                                                                                                                                                                                                                                                                                                                                                                                                                                                                                                                                                                                                                                                                                                                                                                                                                                                                                                                                                                                                                                                                                                                                                                                                                                                                                                                                                                                                                                                                                                                                                                                                                                                                                                                                                                                                                                                                                                                                                                                                                                                                                                                                                                                                                                                                                                                                                                                                                                                                                                                                                                                                                                                                                                                                                                                                                                                                                                                                                                                                                                                                                                                                                                                                                                                                                                                                                                                                                                                                                                                                                                                                                                                                                                                                                                                                                                                                                                                                                                                                                                                                                                                                                                                                                                                                                                                                                                                                                                                                                                                                                                                                                                                                                                                                                                                                                                                                                                                                                                                                                                                                                                                                                                                                                                                                                                                                                                                                                                                                                                                                                                                                                                                                                                                                                                                                                                                                                                                                                                                                                                                                                                                                                                                                                                                                                                                                                                                                                                                                                                                                                                                                                                                                                                                                                                                                                                                                                                                                                                                                                                                                                                                                                                                                                                                                                                                                                                                                                                                                                                                                                                                                                                                                                                                                                                                                                                                                                                                                                                                                                                                                                                                                                                                                                                                                                                                                                                                                                                                                                                                                                                                                                                                                                                                                                                                                                                                                                                                                                                                                                                                                                                                                                                                                                                                                                                                                                                                                                                                                                                                                                                                                                                                                                                                                                                                                                                                                                                                                                                                                                                                                                                                                                                                                                                                                                                                                                                                                                                                                                                                                                                                                                                                                                                                                                                                                                                                                                                                                                                                                                                                                                                                                                                                                                                                                                                                                                                                                                                                                                                                                                                                                                                                                                                                                                                                                                                                                                                                                                                                                                                                                                                                                                                                                                                                                                                                                                                                                                                                                                                                                                                                                                                                                                                                                                                                                                                                                                                                                                                                                                                                                                                                                                                                                                                                                                                                                                                                                                                                                                                                                                                                                                                                                                                                                                                                                                                                                                                                                                                                                                                                                                                                                                                                                                                                                                                                                                                                                                                                                                                                                                                                                                                                                                                                                                                                                                                                                                                                                                                                                                                                                                                                                                                                                                                                                                                                                                                                                                                                                                                                                                                                                                                                                                                                                                                                                                                                                                                                                                                                                                                                                                                                                                                                                                                                                                                                                                                                                                                                                                                                                                               |                                                                                                                                                                                                                                                                                                                                                                                                                                                                                                                                                                                                                                                                                                                                                                                                                                                                                                                                                                                                                                                                                                                                                                                                                                                                                                                                                                                                                                                                                                                                                                                                                                                                                                                                                                                                                                                                                                                                                                                                                                                                                                                                                                                                                                                                                                                                                                                                                                                                                                                                                                                                                                                                                                                                                                                                                                                                                                                                                                                                                                                                                                                                                                                                                                                                                                                                                                                                                                                                                                                                                                                                                                                                                                                                                                                                                                                                                                                                                                                                                                                                                                                                                                                                                                                                                                                                                                                                                                                                                                                                                                                                                                                                                                                                                                                                                                                                                                                                                                                                                                                                                                                                                                                                                                                                                                                                                                                                                                                                                                                                                                                                                                                                                                                                                                                                                                                                                                                                                                                                                                                                                                                                                                                                                                                                                                                                                                                                                                                                                                                                                                                                                                                                                                                                                                                                                                                                                                                                                                                                                                                                                                                                                                                                                                                                                                                                                                                                                                                                                                                                                                                                                                                                                                                                                                                                                                                                                                                                                                                                                                                                                                                                                                                                                                                                                                                                                                                                                                                                                                                                                                                                                                                                                                                                                                                                                                                                                                                                                                                                                                                                                                                                                                                                                                                                                                                                                                                                                                                                                                                                                                                                                                                                                                                                                                                                                                                                                                                                                                                                                                                                                                                                                                                                                                                                                                                                                                                                                                                                                                                                                                                                                                                                                                                                                                                                                                                                                                                                                                                                                                                                                                                                                                                                                                                                                                                                                                                                                                                                                                                                                                                                                                                                                                                                                                                                                                                                                                                                                                                                                                                                                                                                                                                                                                                                                                                                                                                                                                                                                                                                                                                                                                                                                                                                                                                                                                                                                                                                                                                                                                                                                                                                                                                                                                                                                                                                                                                                                                                                                                                                                                                                                                                                                                                                                                                                                                                                                                                                                                                                                                                                                                                                                                                                                                                                                                                                                                                                                                                                                                                                                                                                                                                                                                                                                                                                                                                                                                                                                                                                                                                                                                                                                                                                                                                                                                                                                                                                                                                                                                                                                                                                                                                                                                                                                                                                                                                                                                                                                                                                                                                                                                                                                                                                                                                                                                                                                                                                                                                                                                                                                                                                                                                                                                                                                                                                                                                                                                                                                                                                                                                                                                                                                                                                                                                                                                                                                                                                                                                                                                                                                                                                                                                                         | 82.4%                                                                                                                                                                                                                                                                                                                                                                                                                                                                                                                                                                          |                                                                                                                                                                                                                                                                                                                                                                                                                                                                                                                                                                                                                                                                                                                                                                                                                                                                                                                                                                                    | ş -                                                                                                                                                                                                                                                                                                                                                                                                                                                                                                                                                                                                                                                                                                                                                                                                                                                                                                                                                                                                                                                                                                                                                                                                                                                                                                                                                                                                                                                                                                                                                                                                                                                                                                                                                                                                                                                                                                                                                                                                                                                                                                                                                                                                                                                                                                                                                                                                                                                                                                                                                                                                                                                                                                                                                                                                                                                                                                                                                                                                                                                                                                                                                                                                                                                                                                                                                                                                                                                                                                                                                                                                                                                                                                                                                                                                                                                                                                                                                                                                                                                                                                                                                                                                                                                                                                                                                                                                                                                                                                                                                       |                                                                                                                                                                                                                                                                                                                                                                                                                                                                                                                                                                                                                                                                                                                                                                                                                                                                                                                                                                                                                                                                                                                                                                                                                                                                                                                                                                                                                                                                                                                                                                                                                                                                                                                                                                                                                                                                                                                                                                                                                                                                                                                                                                                                                                                                                                                                                                                                                                                                                                                                                                                                                                                                                                                                                                                                                                                                                                                                                                                             |                                                                                                                                                                                                                                                                                                                                                                                                                                                                                                                                                                                                                                                                                                                                                                 |                                                                                                                                                                                                                                                                                                                                                                                                                                                                                                                                                                                                                                                                                                                                                                                                                                                                                                                                                        | \$ ·                                                                                                                                                                              |                                                                                                                                                                                                                                                                                                                                                                                                                                                                                                                                                                                                                                                                                                                                                      | \$                                                                                                                                                                                                                                                                                                                                                                                                                                                                                                                                                                                                                                                                                                                        | - \$                                                                                                                                                                                                                                                                                                                                                                                                                                                                                                                                                                                                                                                                                                                                                        | - \$                                                                                                                                                                                                                                                                                                                                                                                                                                                                                                                                                                                                                                                                                                                                                        | - \$                                                                                                                                                                                                                                                                                                                                                                                                                                                                                                                                                                                                                                      | - N/A                                                                                                                                                                                                                                                                                                                                                                                                                                                                                                                                                                                                                                                                                         |                                                                                                                                                                                                                                                                                                                                                                                                                                                                                                                                                                                                                                                                                                                                                                                                                                                                                                                                               | 38.4%                                                                                                                                                                                                                                                                                                                                                                                                                                                                                                                                                                                                                                                                                                        |                                                                                                                                                                                                                                                                                                                                                                                                                                                                                                                                                                                                                                                                                                                                                             | - \$                                                                                                                                                                                                                                                                                                                                                                                                                                                                                                                                                                                                                                                                                                                                                                                                                                                                                                                                                                                                                                                                                                                                                                                                                                                                                                                                                                                                                                                                                                                                                                                                                                                                                                                                                                                                                                                                                                                                                                                                                                                                                                                                                                                                                                                                                                                                                                                                                                                                                                                                                                                                                                                                                                                                                                                                                                                                                                                                                                                                                                                                                                                                                                                                                                                                                                                                                                                                                                                                                                                                                                                                                                                                                                                                                                                                                                                                                                                                                                                                                                                                                                                                                                                        |                                                                                                                                                                                                                                                                                                                                                                                                                                                                                                                                                                                                                                                       |                                                                                                                                                                                                                                                                                                                                                                                                                                                                                                                                                                                                                                                                                                                                                             | 4.4%                                                                                                                                                                                                                                                                                                                                                                                                                                                                                                                                                                                                                                                                                                                                                                                                                                                                                                                                                                                                                                                                                                                                                                                                                                                                                                                                                                                                                                                                                                                                                                                                                                                                                                                                                                                                                                                                                                                                                                                                                                                                                                   |
|                 |                                 | 1.2%                                                                                                                                                                               |                                                                                                                                                                                                                                                                                                                                                                                                                                                                                                                                                                                                                                                                                                                                                                                                                                                                                                                                                                                                                                                                                                                                                                                                                                                                                                                                                                                                                                                                                                                                                                                                                                                                                                                                                                                                                                                                                                                                                                                                                                                                                                                                                                                                                                                                                                                                                                                                                                                                                                                                                                                                                                                                                                                                                                                                                                                                                                                                                                                                                                                                                                                                                                                                                                                                                                                                                                                                                                                                                                                                                                                                                                                                                                                                                                                                                                                                                                                                                                                                                                                                                                                                                                                                                                                                                                                                                                                                                                                                                                                                                                                                                                                                                                                                                                                                                                                                                                                                                                                                                                                                                                                                                                                                                                                                                                                                                                                                                                                                                                                                                                                                                                                                                                                                                                                                                                                                                                                                                                                                                                                                                                                                                                                                                                                                                                                                                                                                                                                                                                                                                                                                                                                                                                                                                                                                                                                                                                                                                                                                                                                                                                                                                                                                                                                                                                                                                                                                                                                                                                                                                                                                                                                                                                                                                                                                                                                                                                                                                                                                                                                                                                                                                                                                                                                                                                                                                                                                                                                                                                                                                                                                                                                                                                                                                                                                                                                                                                                                                                                                                                                                                                                                                                                                                                                                                                                                                                                                                                                                                                                                                                                                                                                                                                                                                                                                                                                                                                                                                                                                                                                                                                                                                                                                                                                                                                                                                                                                                                                                                                                                                                                                                                                                                                                                                                                                                                                                                                                                                                                                                                                                                                                                                                                                                                                                                                                                                                                                                                                                                                                                                                                                                                                                                                                                                                                                                                                                                                                                                                                                                                                                                                                                                                                                                                                                                                                                                                                                                                                                                                                                                                                                                                                                                                                                                                                                                                                                                                                                                                                                                                                                                                                                                                                                                                                                                                                                                                                                                                                                                                                                                                                                                                                                                                                                                                                                                                                                                                                                                                                                                                                                                                                                                                                                                                                                                                                                                                                                                                                                                                                                                                                                                                                                                                                                                                                                                                                                                                                                                                                                                                                                                                                                                                                                                                                                                                                                                                                                                                                                                                                                                                                                                                                                                                                                                                                                                                                                                                                                                                                                                                                                                                                                                                                                                                                                                                                                                                                                                                                                                                                                                                                                                                                                                                                                                                                                                                                                                                                                                                                                                                                                                                                                                                                                                                                                                                                                                                                                                                                                                                                                                                                                                                                                                                                                                                                                                                                                                                                                                                                                                                                                                                                                                                                                                                                                                                                                                                                                                                                                                                                                                                                                                                                                                                                                                                                                                                                                                                                                                                                                                                                                                                                                                                                                                                                                                                                                                                                                                                                                                                                                                                                                                                                                                                                                                                                                                                                                                                                                                                                                                                                                                                                                                                                                                                                                                                                                                                                                                                                                                                                                                                                                                                                                                                                                                                                                                                                                                                                                                                                                                                                                                                                                                                                                                                                                                                                                                                                                                                                                                                                                                                                                                                                                                                                                                                                                                                                                                                                                                                                                                                                                                                                                                                                                                                                                                                                                                                                                                                                                                                                                                                                                                                                                                                                                                                                                                                                                                                                                                                                                                                                                                                                                                                                                                                                                                                                                                                                                                                                                                                                                                                                                                                                                                                                                                                                                                                                                                                                                                                                                                                                                                                                                                                                                                                                                                                                                                                                                                                                                                                                                                                                                                                                                                                                                                                                                                                                                                                                                                                                                                                                                                                                                                                                                                                                                                                                                                                                                                                                                                                                                                                                                                                                                                                                                                                                                                                                                                                                                                                                                                                                                                                                   |                                                                                                                                                                                                                                                                                                                                  |                                                                                                                                                                                                                                                                                                                                                                                                             |                                                                                                                                                                                                                                                                                                                                                                                                                                                                                                               |                                                                                                                                                                                                                                                                                                                                                                                                                                                                                                                                                                                 | 3.1%                                                                                                                                                                                                                                                                                                                                                                                                                                                                                                                                                                                                                                                                                                                                                                                                                                                                                                                                                                                                                                                                                                                                                                                                                                                                                                                                                                                                                                                                                                                                                                                                                                                                                                                                                                                                                                                                                                                                                                                                                                                                                                                                                                                                                                                                                                                                                                                                                                                                                                                                                                                                                                                                                                                                                                                                                                                                                                                                                                                                                                                                                                                                                                                                                                                                                                                                                                                                                                                                                                                                                                                                                                                                                                                                                                                                                                                                                                                                                                                                                                                                                                                                                                                                                                                                                                                                                                                                                                                                                                                                                                                                                                                                                                                                                                                                                                                                                                                                                                                                                                                                                                                                                                                                                                                                                                                                                                                                                                                                                                                                                                                                                                                                                                                                                                                                                                                                                                                                                                                                                                                                                                                                                                                                                                                                                                                                                                                                                                                                                                                                                                                                                                                                                                                                                                                                                                                                                                                                                                                                                                                                                                                                                                                                                                                                                                                                                                                                                                                                                                                                                                                                                                                                                                                                                                                                                                                                                                                                                                                                                                                                                                                                                                                                                                                                                                                                                                                                                                                                                                                                                                                                                                                                                                                                                                                                                                                                                                                                                                                                                                                                                                                                                                                                                                                                                                                                                                                                                                                                                                                                                                                                                                                                                                                                                                                                                                                                                                                                                                                                                                                                                                                                                                                                                                                                                                                                                                                                                                                                                                                                                                                                                                                                                                                                                                                                                                                                                                                                                                                                                                                                                                                                                                                                                                                                                                                                                                                                                                                                                                                                                                                                                                                                                                                                                                                                                                                                                                                                                                                                                                                                                                                                                                                                                                                                                                                                                                                                                                                                                                                                                                                                                                                                                                                                                                                                                                                                                                                                                                                                                                                                                                                                                                                                                                                                                                                                                                                                                                                                                                                                                                                                                                                                                                                                                                                                                                                                                                                                                                                                                                                                                                                                                                                                                                                                                                                                                                                                                                                                                                                                                                                                                                                                                                                                                                                                                                                                                                                                                                                                                                                                                                                                                                                                                                                                                                                                                                                                                                                                                                                                                                                                                                                                                                                                                                                                                                                                                                                                                                                                                                                                                                                                                                                                                                                                                                                                                                                                                                                                                                                                                                                                                                                                                                                                                                                                                                                                                                                                                                                                                                                                                                                                                                                                                                                                                                                                                                                                                                                                                                                                                                                                                                                                                                                                                                                                                                                                                                                                                                                                                                                                                                                                                                                                                                                                                                                                                                                                                                                                                                                                                                                                                                                                                                                                                                                                                                                                                                                                                                                                                                                                                                                                                                                                                                                                                                                                                                                                                                                                                                                                                                                                                                                                                                                                                                                                                                                                                                                                                                                                                                                                                                                                                                                                                                                                                                                                                                                                                                                                                                                                                                                                                                                                                                                                                                                                                                                                                                                                                                                                                                                                                                                                                                                                                                                                                                                                                                                                                                                                                                                                                                                                                                                                                                                                                                                                                                                                                                                                                                                                                                                                                                                                                                                                                                                                                                                                                                                                                                                                                                                                                                                                                                                                                                                                                                                                                                                                                                                                                                                                                                                                                                                                                              |                                                                                                                                                                                                                                                                                                                                                                                                                                                                                                                                                                                                                                  | 1.0%                                                                                                                                                                                                                                                                                                                                                                                                                                                                                                                                                                                                                                         |                                                                                                                                                                                                                                                                                                                                                                                                                                                                                                                                                                                                                                                                           | -                                                                                                                                                                                                                                                                                                                                                                                                                                                                                                                                                                                                                        |                                                                                                                                                                                                                                                                                                                                                                                                                                                                                                                                                                                                                                                                                                                                                                                                                       |                                                                                                                                                                                                                                                                                                                                                                                                                                                                                                                                                                                                                                                                                                                                                                                                                                                                                                                                                                                                                                                                                                                                                                                                                                                                                                                                                                                                                                                                                                                                                                                                                                                                                                                                                                                                                                                                                                                                                                                                                                                                                                                                                                                                                                                                                                                                                                                                                                                                                                                                                                                                                                                                                                                                                                                                                                                                                                                                                                                                                                                                                                                                                                                                                                                                                                                                                                                                                                                                                                                                                                                                                                                                                                                                                                                                                                                                                                                                                                                                                                                                                                                                                                                                                                                                                                                                                                                                                                                                                                                                                                                                                                                                                                                                                                                                                                                                                                                                                                                                                                                                                                                                                                                                                                                                                                                                                                                                                                                                                                                                                                                                                                                                                                                                                                                                                                                                                                                                                                                                                                                                                                                                                                                                                                                                                                                                                                                                                                                                                                                                                                                                                                                                                                                                                                                                                                                                                                                                                                                                                                                                                                                                                                                                                                                                                                                                                                                                                                                                                                                                                                                                                                                                                                                                                                                                                                                                                                                                                                                                                                                                                                                                                                                                                                                                                                                                                                                                                                                                                                                                                                                                                                                                                                                                                                                                                                                                                                                                                                                                                                                                                                                                                                                                                                                                                                                                                                                                                                                                                                                                                                                                                                                                                                                                                                                                                                                                                                                                                                                                                                                                                                                                                                                                                                                                                                                                                                                                                                                                                                                                                                                                                                                                                                                                                                                                                                                                                                                                                                                                                                                                                                                                                                                                                                                                                                                                                                                                                                                                                                                                                                                                                                                                                                                                                                                                                                                                                                                                                                                                                                                                                                                                                                                                                                                                                                                                                                                                                                                                                                                                                                                                                                                                                                                                                                                                                                                                                                                                                                                                                                                                                                                                                                                                                                                                                                                                                                                                                                                                                                                                                                                                                                                                                                                                                                                                                                                                                                                                                                                                                                                                                                                                                                                                                                                                                                                                                                                                                                                                                                                                                                                                                                                                                                                                                                                                                                                                                                                                                                                                                                                                                                                                                                                                                                                                                                                                                                                                                                                                                                                                                                                                                                                                                                                                                                                                                                                                                                                                                                                                                                                                                                                                                                                                                                                                                                                                                                                                                                                                                                                                                                                                                                                                                                                                                                                                                                                                                                                                                                                                                                                                                                                                                                                                                                                                                                                                                                                                                                                                                                                                                                                                                                                                                                                                                                                                                                                                                                                                                                                                                                                                                                                                                                                                                                                                                                                                                                                                                                                                                                                                                                                                                                                                                                                                                                                                                                                                                                                                                                                                                                                   | 3.0%                                                                                                                                                                                                                                                                                                                                                                                                                                                                                                                                                                                                                                                                                                                                                                                                                                                                                                                                                                                                                                                                                                                                                                                                                                                                                                                                                                                                                                                                                                                                                                                                                                                                                                                                                                                                                                                                                                                                                                                                                                                                                                                                                                                                                                                                                                                                                                                                                                                                                                                                                                                                                                                                                                                                                                                                                                                                                                                                                                                                                                                                                                                                                                                                                                                                                                                                                                                                                                                                                                                                                                                                                                                                                                                                                                                                                                                                                                                                                                                                                                                                                                                                                                                                                                                                                                                                                                                                                                                                                                                                                                                                                                                                                                                                                                                                                                                                                                                                                                                                                                                                                                                                                                                                                                                                                                                                                                                                                                                                                                                                                                                                                                                                                                                                                                                                                                                                                                                                                                                                                                                                                                                                                                                                                                                                                                                                                                                                                                                                                                                                                                                                                                                                                                                                                                                                                                                                                                                                                                                                                                                                                                                                                                                                                                                                                                                                                                                                                                                                                                                                                                                                                                                                                                                                                                                                                                                                                                                                                                                                                                                                                                                                                                                                                                                                                                                                                                                                                                                                                                                                                                                                                                                                                                                                                                                                                                                                                                                                                                                                                                                                                                                                                                                                                                                                                                                                                                                                                                                                                                                                                                                                                                                                                                                                                                                                                                                                                                                                                                                                                                                                                                                                                                                                                                                                                                                                                                                                                                                                                                                                                                                                                                                                                                                                                                                                                                                                                                                                                                                                                                                                                                                                                                                                                                                                                                                                                                                                                                                                                                                                                                                                                                                                                                                                                                                                                                                                                                                                                                                                                                                                                                                                                                                                                                                                                                                                                                                                                                                                                                                                                                                                                                                                                                                                                                                                                                                                                                                                                                                                                                                                                                                                                                                                                                                                                                                                                                                                                                                                                                                                                                                                                                                                                                                                                                                                                                                                                                                                                                                                                                                                                                                                                                                                                                                                                                                                                                                                                                                                                                                                                                                                                                                                                                                                                                                                                                                                                                                                                                                                                                                                                                                                                                                                                                                                                                                                                                                                                                                                                                                                                                                                                                                                                                                                                                                                                                                                                                                                                                                                                                                                                                                                                                                                                                                                                                                                                                                                                                                                                                                                                                                                                                                                                                                                                                                                                                                                                                                                                                                                                                                                                                                                                                                                                                                                                                                                                                                                                                                                                                                                                                                                                                                                                                                                                                                                                                                                                                                                                                                                                                                                                                                                                                                                                                                               | \$ 26,308                                                                                                                                                                                                                                                                                                                                                                                                                                                                                                                                                                                                                                                                                                                                                                                                                                                                                                                                                                                                                                                                                                                                                                                                                                                                                                                                                                                                                                                                                                                                                                                                                                                                                                                                                                                                                                                                                                                                                                                                                                                                                                                                                                                                                                                                                                                                                                                                                                                                                                                                                                                                                                                                                                                                                                                                                                                                                                                                                                                                                                                                                                                                                                                                                                                                                                                                                                                                                                                                                                                                                                                                                                                                                                                                                                                                                                                                                                                                                                                                                                                                                                                                                                                                                                                                                                                                                                                                                                                                                                                                                                                                                                                                                                                                                                                                                                                                                                                                                                                                                                                                                                                                                                                                                                                                                                                                                                                                                                                                                                                                                                                                                                                                                                                                                                                                                                                                                                                                                                                                                                                                                                                                                                                                                                                                                                                                                                                                                                                                                                                                                                                                                                                                                                                                                                                                                                                                                                                                                                                                                                                                                                                                                                                                                                                                                                                                                                                                                                                                                                                                                                                                                                                                                                                                                                                                                                                                                                                                                                                                                                                                                                                                                                                                                                                                                                                                                                                                                                                                                                                                                                                                                                                                                                                                                                                                                                                                                                                                                                                                                                                                                                                                                                                                                                                                                                                                                                                                                                                                                                                                                                                                                                                                                                                                                                                                                                                                                                                                                                                                                                                                                                                                                                                                                                                                                                                                                                                                                                                                                                                                                                                                                                                                                                                                                                                                                                                                                                                                                                                                                                                                                                                                                                                                                                                                                                                                                                                                                                                                                                                                                                                                                                                                                                                                                                                                                                                                                                                                                                                                                                                                                                                                                                                                                                                                                                                                                                                                                                                                                                                                                                                                                                                                                                                                                                                                                                                                                                                                                                                                                                                                                                                                                                                                                                                                                                                                                                                                                                                                                                                                                                                                                                                                                                                                                                                                                                                                                                                                                                                                                                                                                                                                                                                                                                                                                                                                                                                                                                                                                                                                                                                                                                                                                                                                                                                                                                                                                                                                                                                                                                                                                                                                                                                                                                                                                                                                                                                                                                                                                                                                                                                                                                                                                                                                                                                                                                                                                                                                                                                                                                                                                                                                                                                                                                                                                                                                                                                                                                                                                                                                                                                                                                                                                                                                                                                                                                                                                                                                                                                                                                                                                                                                                                                                                                                                                                                                                                                                                                                                                                                                                                                                                                                               | 1.4%                                                                                                                                                                                                                                                                                                                                                                                                                                                                                                                                                                           | 26,308                                                                                                                                                                                                                                                                                                                                                                                                                                                                                                                                                                                                                                                                                                                                                                                                                                                                                                                                                                             | -                                                                                                                                                                                                                                                                                                                                                                                                                                                                                                                                                                                                                                                                                                                                                                                                                                                                                                                                                                                                                                                                                                                                                                                                                                                                                                                                                                                                                                                                                                                                                                                                                                                                                                                                                                                                                                                                                                                                                                                                                                                                                                                                                                                                                                                                                                                                                                                                                                                                                                                                                                                                                                                                                                                                                                                                                                                                                                                                                                                                                                                                                                                                                                                                                                                                                                                                                                                                                                                                                                                                                                                                                                                                                                                                                                                                                                                                                                                                                                                                                                                                                                                                                                                                                                                                                                                                                                                                                                                                                                                                                         | 26,30                                                                                                                                                                                                                                                                                                                                                                                                                                                                                                                                                                                                                                                                                                                                                                                                                                                                                                                                                                                                                                                                                                                                                                                                                                                                                                                                                                                                                                                                                                                                                                                                                                                                                                                                                                                                                                                                                                                                                                                                                                                                                                                                                                                                                                                                                                                                                                                                                                                                                                                                                                                                                                                                                                                                                                                                                                                                                                                                                                                       | 3 (1                                                                                                                                                                                                                                                                                                                                                                                                                                                                                                                                                                                                                                                                                                                                                            |                                                                                                                                                                                                                                                                                                                                                                                                                                                                                                                                                                                                                                                                                                                                                                                                                                                                                                                                                        |                                                                                                                                                                                   |                                                                                                                                                                                                                                                                                                                                                                                                                                                                                                                                                                                                                                                                                                                                                      |                                                                                                                                                                                                                                                                                                                                                                                                                                                                                                                                                                                                                                                                                                                           |                                                                                                                                                                                                                                                                                                                                                                                                                                                                                                                                                                                                                                                                                                                                                             |                                                                                                                                                                                                                                                                                                                                                                                                                                                                                                                                                                                                                                                                                                                                                             | -                                                                                                                                                                                                                                                                                                                                                                                                                                                                                                                                                                                                                                         | - N/A                                                                                                                                                                                                                                                                                                                                                                                                                                                                                                                                                                                                                                                                                         | 56,874                                                                                                                                                                                                                                                                                                                                                                                                                                                                                                                                                                                                                                                                                                                                                                                                                                                                                                                                        | 7.9%                                                                                                                                                                                                                                                                                                                                                                                                                                                                                                                                                                                                                                                                                                         | 54,145                                                                                                                                                                                                                                                                                                                                                                                                                                                                                                                                                                                                                                                                                                                                                      | -                                                                                                                                                                                                                                                                                                                                                                                                                                                                                                                                                                                                                                                                                                                                                                                                                                                                                                                                                                                                                                                                                                                                                                                                                                                                                                                                                                                                                                                                                                                                                                                                                                                                                                                                                                                                                                                                                                                                                                                                                                                                                                                                                                                                                                                                                                                                                                                                                                                                                                                                                                                                                                                                                                                                                                                                                                                                                                                                                                                                                                                                                                                                                                                                                                                                                                                                                                                                                                                                                                                                                                                                                                                                                                                                                                                                                                                                                                                                                                                                                                                                                                                                                                                           | 54,145                                                                                                                                                                                                                                                                                                                                                                                                                                                                                                                                                                                                                                                | 2,729                                                                                                                                                                                                                                                                                                                                                                                                                                                                                                                                                                                                                                                                                                                                                       | 4.8%                                                                                                                                                                                                                                                                                                                                                                                                                                                                                                                                                                                                                                                                                                                                                                                                                                                                                                                                                                                                                                                                                                                                                                                                                                                                                                                                                                                                                                                                                                                                                                                                                                                                                                                                                                                                                                                                                                                                                                                                                                                                                                   |
|                 |                                 | 0.1%                                                                                                                                                                               |                                                                                                                                                                                                                                                                                                                                                                                                                                                                                                                                                                                                                                                                                                                                                                                                                                                                                                                                                                                                                                                                                                                                                                                                                                                                                                                                                                                                                                                                                                                                                                                                                                                                                                                                                                                                                                                                                                                                                                                                                                                                                                                                                                                                                                                                                                                                                                                                                                                                                                                                                                                                                                                                                                                                                                                                                                                                                                                                                                                                                                                                                                                                                                                                                                                                                                                                                                                                                                                                                                                                                                                                                                                                                                                                                                                                                                                                                                                                                                                                                                                                                                                                                                                                                                                                                                                                                                                                                                                                                                                                                                                                                                                                                                                                                                                                                                                                                                                                                                                                                                                                                                                                                                                                                                                                                                                                                                                                                                                                                                                                                                                                                                                                                                                                                                                                                                                                                                                                                                                                                                                                                                                                                                                                                                                                                                                                                                                                                                                                                                                                                                                                                                                                                                                                                                                                                                                                                                                                                                                                                                                                                                                                                                                                                                                                                                                                                                                                                                                                                                                                                                                                                                                                                                                                                                                                                                                                                                                                                                                                                                                                                                                                                                                                                                                                                                                                                                                                                                                                                                                                                                                                                                                                                                                                                                                                                                                                                                                                                                                                                                                                                                                                                                                                                                                                                                                                                                                                                                                                                                                                                                                                                                                                                                                                                                                                                                                                                                                                                                                                                                                                                                                                                                                                                                                                                                                                                                                                                                                                                                                                                                                                                                                                                                                                                                                                                                                                                                                                                                                                                                                                                                                                                                                                                                                                                                                                                                                                                                                                                                                                                                                                                                                                                                                                                                                                                                                                                                                                                                                                                                                                                                                                                                                                                                                                                                                                                                                                                                                                                                                                                                                                                                                                                                                                                                                                                                                                                                                                                                                                                                                                                                                                                                                                                                                                                                                                                                                                                                                                                                                                                                                                                                                                                                                                                                                                                                                                                                                                                                                                                                                                                                                                                                                                                                                                                                                                                                                                                                                                                                                                                                                                                                                                                                                                                                                                                                                                                                                                                                                                                                                                                                                                                                                                                                                                                                                                                                                                                                                                                                                                                                                                                                                                                                                                                                                                                                                                                                                                                                                                                                                                                                                                                                                                                                                                                                                                                                                                                                                                                                                                                                                                                                                                                                                                                                                                                                                                                                                                                                                                                                                                                                                                                                                                                                                                                                                                                                                                                                                                                                                                                                                                                                                                                                                                                                                                                                                                                                                                                                                                                                                                                                                                                                                                                                                                                                                                                                                                                                                                                                                                                                                                                                                                                                                                                                                                                                                                                                                                                                                                                                                                                                                                                                                                                                                                                                                                                                                                                                                                                                                                                                                                                                                                                                                                                                                                                                                                                                                                                                                                                                                                                                                                                                                                                                                                                                                                                                                                                                                                                                                                                                                                                                                                                                                                                                                                                                                                                                                                                                                                                                                                                                                                                                                                                                                                                                                                                                                                                                                                                                                                                                                                                                                                                                                                                                                                                                                                                                                                                                                                                                                                                                                                                                                                                                                                                                                                                                                                                                                                                                                                                                                                                                                                                                                                                                                                                                                                                                                                                                                                                                                                                                                                                                                                                                                                                                                                                                                                                                                                                                                                                                                                                                                                                                                                                                                                                                                                                                                                                                                                                                                                                                                                                                                                                                                                                                                                                                                                                                                                                                                                                                                                                                                                                                                                                                                                                                                                                                                                                                                                                                                                                                                                                                                                                                                                                                                                                                                                                                                                                                                                                                                                                                                                                                                                                                                                                                                                                                                                                                                                                                                                                                                   |                                                                                                                                                                                                                                                                                                                                  |                                                                                                                                                                                                                                                                                                                                                                                                             |                                                                                                                                                                                                                                                                                                                                                                                                                                                                                                               |                                                                                                                                                                                                                                                                                                                                                                                                                                                                                                                                                                                 |                                                                                                                                                                                                                                                                                                                                                                                                                                                                                                                                                                                                                                                                                                                                                                                                                                                                                                                                                                                                                                                                                                                                                                                                                                                                                                                                                                                                                                                                                                                                                                                                                                                                                                                                                                                                                                                                                                                                                                                                                                                                                                                                                                                                                                                                                                                                                                                                                                                                                                                                                                                                                                                                                                                                                                                                                                                                                                                                                                                                                                                                                                                                                                                                                                                                                                                                                                                                                                                                                                                                                                                                                                                                                                                                                                                                                                                                                                                                                                                                                                                                                                                                                                                                                                                                                                                                                                                                                                                                                                                                                                                                                                                                                                                                                                                                                                                                                                                                                                                                                                                                                                                                                                                                                                                                                                                                                                                                                                                                                                                                                                                                                                                                                                                                                                                                                                                                                                                                                                                                                                                                                                                                                                                                                                                                                                                                                                                                                                                                                                                                                                                                                                                                                                                                                                                                                                                                                                                                                                                                                                                                                                                                                                                                                                                                                                                                                                                                                                                                                                                                                                                                                                                                                                                                                                                                                                                                                                                                                                                                                                                                                                                                                                                                                                                                                                                                                                                                                                                                                                                                                                                                                                                                                                                                                                                                                                                                                                                                                                                                                                                                                                                                                                                                                                                                                                                                                                                                                                                                                                                                                                                                                                                                                                                                                                                                                                                                                                                                                                                                                                                                                                                                                                                                                                                                                                                                                                                                                                                                                                                                                                                                                                                                                                                                                                                                                                                                                                                                                                                                                                                                                                                                                                                                                                                                                                                                                                                                                                                                                                                                                                                                                                                                                                                                                                                                                                                                                                                                                                                                                                                                                                                                                                                                                                                                                                                                                                                                                                                                                                                                                                                                                                                                                                                                                                                                                                                                                                                                                                                                                                                                                                                                                                                                                                                                                                                                                                                                                                                                                                                                                                                                                                                                                                                                                                                                                                                                                                                                                                                                                                                                                                                                                                                                                                                                                                                                                                                                                                                                                                                                                                                                                                                                                                                                                                                                                                                                                                                                                                                                                                                                                                                                                                                                                                                                                                                                                                                                                                                                                                                                                                                                                                                                                                                                                                                                                                                                                                                                                                                                                                                                                                                                                                                                                                                                                                                                                                                                                                                                                                                                                                                                                                                                                                                                                                                                                                                                                                                                                                                                                                                                                                                                                                                                                                                                                                                                                                                                                                                                                                                                                                                                                                                                                                                                                                                                                                                                                                                                                                                                                                                                                                                                                                                                                                                                                                                                                                                                                                                                                                                                                                                                                                                                                                                                                                                                                                                                                                                                                                                                                                                                                                                                                                                                                                                                                                                                                                                                                                                                                                                                                                                                                                                                                                                                                                                                                                                                                                                                                                                                                                                                                                                                                                                                                                                                                                                                                                                                                                                                                                                                                                                                                                                                                                                                                                                                                                                                                                                                                                                                                                                                                                                                                                                                                                                                                                                                                                                                                                                                                                                                                                                                                                                                                                                                                                                                                                                                                                                                                                                                                                                                                                                                                                                                                                                                                                                                                                                                                                                                                                                                                                                                                                                                                                                                                                                                                                                                                                                                                                                                                                                                                                                                                                   |                                                                                                                                                                                                                                                                                                                                                                                                                                                                                                                                                                                                                                  | 0.1%                                                                                                                                                                                                                                                                                                                                                                                                                                                                                                                                                                                                                                         |                                                                                                                                                                                                                                                                                                                                                                                                                                                                                                                                                                                                                                                                           | -                                                                                                                                                                                                                                                                                                                                                                                                                                                                                                                                                                                                                        |                                                                                                                                                                                                                                                                                                                                                                                                                                                                                                                                                                                                                                                                                                                                                                                                                       |                                                                                                                                                                                                                                                                                                                                                                                                                                                                                                                                                                                                                                                                                                                                                                                                                                                                                                                                                                                                                                                                                                                                                                                                                                                                                                                                                                                                                                                                                                                                                                                                                                                                                                                                                                                                                                                                                                                                                                                                                                                                                                                                                                                                                                                                                                                                                                                                                                                                                                                                                                                                                                                                                                                                                                                                                                                                                                                                                                                                                                                                                                                                                                                                                                                                                                                                                                                                                                                                                                                                                                                                                                                                                                                                                                                                                                                                                                                                                                                                                                                                                                                                                                                                                                                                                                                                                                                                                                                                                                                                                                                                                                                                                                                                                                                                                                                                                                                                                                                                                                                                                                                                                                                                                                                                                                                                                                                                                                                                                                                                                                                                                                                                                                                                                                                                                                                                                                                                                                                                                                                                                                                                                                                                                                                                                                                                                                                                                                                                                                                                                                                                                                                                                                                                                                                                                                                                                                                                                                                                                                                                                                                                                                                                                                                                                                                                                                                                                                                                                                                                                                                                                                                                                                                                                                                                                                                                                                                                                                                                                                                                                                                                                                                                                                                                                                                                                                                                                                                                                                                                                                                                                                                                                                                                                                                                                                                                                                                                                                                                                                                                                                                                                                                                                                                                                                                                                                                                                                                                                                                                                                                                                                                                                                                                                                                                                                                                                                                                                                                                                                                                                                                                                                                                                                                                                                                                                                                                                                                                                                                                                                                                                                                                                                                                                                                                                                                                                                                                                                                                                                                                                                                                                                                                                                                                                                                                                                                                                                                                                                                                                                                                                                                                                                                                                                                                                                                                                                                                                                                                                                                                                                                                                                                                                                                                                                                                                                                                                                                                                                                                                                                                                                                                                                                                                                                                                                                                                                                                                                                                                                                                                                                                                                                                                                                                                                                                                                                                                                                                                                                                                                                                                                                                                                                                                                                                                                                                                                                                                                                                                                                                                                                                                                                                                                                                                                                                                                                                                                                                                                                                                                                                                                                                                                                                                                                                                                                                                                                                                                                                                                                                                                                                                                                                                                                                                                                                                                                                                                                                                                                                                                                                                                                                                                                                                                                                                                                                                                                                                                                                                                                                                                                                                                                                                                                                                                                                                                                                                                                                                                                                                                                                                                                                                                                                                                                                                                                                                                                                                                                                                                                                                                                                                                                                                                                                                                                                                                                                                                                                                                                                                                                                                                                                                                                                                                                                                                                                                                                                                                                                                                                                                                                                                                                                                                                                                                                                                                                                                                                                                                                                                                                                                                                                                                                                                                                                                                                                                                                                                                                                                                                   | 8.5%                                                                                                                                                                                                                                                                                                                                                                                                                                                                                                                                                                                                                                                                                                                                                                                                                                                                                                                                                                                                                                                                                                                                                                                                                                                                                                                                                                                                                                                                                                                                                                                                                                                                                                                                                                                                                                                                                                                                                                                                                                                                                                                                                                                                                                                                                                                                                                                                                                                                                                                                                                                                                                                                                                                                                                                                                                                                                                                                                                                                                                                                                                                                                                                                                                                                                                                                                                                                                                                                                                                                                                                                                                                                                                                                                                                                                                                                                                                                                                                                                                                                                                                                                                                                                                                                                                                                                                                                                                                                                                                                                                                                                                                                                                                                                                                                                                                                                                                                                                                                                                                                                                                                                                                                                                                                                                                                                                                                                                                                                                                                                                                                                                                                                                                                                                                                                                                                                                                                                                                                                                                                                                                                                                                                                                                                                                                                                                                                                                                                                                                                                                                                                                                                                                                                                                                                                                                                                                                                                                                                                                                                                                                                                                                                                                                                                                                                                                                                                                                                                                                                                                                                                                                                                                                                                                                                                                                                                                                                                                                                                                                                                                                                                                                                                                                                                                                                                                                                                                                                                                                                                                                                                                                                                                                                                                                                                                                                                                                                                                                                                                                                                                                                                                                                                                                                                                                                                                                                                                                                                                                                                                                                                                                                                                                                                                                                                                                                                                                                                                                                                                                                                                                                                                                                                                                                                                                                                                                                                                                                                                                                                                                                                                                                                                                                                                                                                                                                                                                                                                                                                                                                                                                                                                                                                                                                                                                                                                                                                                                                                                                                                                                                                                                                                                                                                                                                                                                                                                                                                                                                                                                                                                                                                                                                                                                                                                                                                                                                                                                                                                                                                                                                                                                                                                                                                                                                                                                                                                                                                                                                                                                                                                                                                                                                                                                                                                                                                                                                                                                                                                                                                                                                                                                                                                                                                                                                                                                                                                                                                                                                                                                                                                                                                                                                                                                                                                                                                                                                                                                                                                                                                                                                                                                                                                                                                                                                                                                                                                                                                                                                                                                                                                                                                                                                                                                                                                                                                                                                                                                                                                                                                                                                                                                                                                                                                                                                                                                                                                                                                                                                                                                                                                                                                                                                                                                                                                                                                                                                                                                                                                                                                                                                                                                                                                                                                                                                                                                                                                                                                                                                                                                                                                                                                                                                                                                                                                                                                                                                                                                                                                                                                                                                                                                                                                                                                                                                                                                                                                                                                                                                                                                                                                                                                                                                                                                               | s -                                                                                                                                                                                                                                                                                                                                                                                                                                                                                                                                                                                                                                                                                                                                                                                                                                                                                                                                                                                                                                                                                                                                                                                                                                                                                                                                                                                                                                                                                                                                                                                                                                                                                                                                                                                                                                                                                                                                                                                                                                                                                                                                                                                                                                                                                                                                                                                                                                                                                                                                                                                                                                                                                                                                                                                                                                                                                                                                                                                                                                                                                                                                                                                                                                                                                                                                                                                                                                                                                                                                                                                                                                                                                                                                                                                                                                                                                                                                                                                                                                                                                                                                                                                                                                                                                                                                                                                                                                                                                                                                                                                                                                                                                                                                                                                                                                                                                                                                                                                                                                                                                                                                                                                                                                                                                                                                                                                                                                                                                                                                                                                                                                                                                                                                                                                                                                                                                                                                                                                                                                                                                                                                                                                                                                                                                                                                                                                                                                                                                                                                                                                                                                                                                                                                                                                                                                                                                                                                                                                                                                                                                                                                                                                                                                                                                                                                                                                                                                                                                                                                                                                                                                                                                                                                                                                                                                                                                                                                                                                                                                                                                                                                                                                                                                                                                                                                                                                                                                                                                                                                                                                                                                                                                                                                                                                                                                                                                                                                                                                                                                                                                                                                                                                                                                                                                                                                                                                                                                                                                                                                                                                                                                                                                                                                                                                                                                                                                                                                                                                                                                                                                                                                                                                                                                                                                                                                                                                                                                                                                                                                                                                                                                                                                                                                                                                                                                                                                                                                                                                                                                                                                                                                                                                                                                                                                                                                                                                                                                                                                                                                                                                                                                                                                                                                                                                                                                                                                                                                                                                                                                                                                                                                                                                                                                                                                                                                                                                                                                                                                                                                                                                                                                                                                                                                                                                                                                                                                                                                                                                                                                                                                                                                                                                                                                                                                                                                                                                                                                                                                                                                                                                                                                                                                                                                                                                                                                                                                                                                                                                                                                                                                                                                                                                                                                                                                                                                                                                                                                                                                                                                                                                                                                                                                                                                                                                                                                                                                                                                                                                                                                                                                                                                                                                                                                                                                                                                                                                                                                                                                                                                                                                                                                                                                                                                                                                                                                                                                                                                                                                                                                                                                                                                                                                                                                                                                                                                                                                                                                                                                                                                                                                                                                                                                                                                                                                                                                                                                                                                                                                                                                                                                                                                                                                                                                                                                                                                                                                                                                                                                                                                                                                                                                                                     | 0.0%                                                                                                                                                                                                                                                                                                                                                                                                                                                                                                                                                                           | -                                                                                                                                                                                                                                                                                                                                                                                                                                                                                                                                                                                                                                                                                                                                                                                                                                                                                                                                                                                  | -                                                                                                                                                                                                                                                                                                                                                                                                                                                                                                                                                                                                                                                                                                                                                                                                                                                                                                                                                                                                                                                                                                                                                                                                                                                                                                                                                                                                                                                                                                                                                                                                                                                                                                                                                                                                                                                                                                                                                                                                                                                                                                                                                                                                                                                                                                                                                                                                                                                                                                                                                                                                                                                                                                                                                                                                                                                                                                                                                                                                                                                                                                                                                                                                                                                                                                                                                                                                                                                                                                                                                                                                                                                                                                                                                                                                                                                                                                                                                                                                                                                                                                                                                                                                                                                                                                                                                                                                                                                                                                                                                         |                                                                                                                                                                                                                                                                                                                                                                                                                                                                                                                                                                                                                                                                                                                                                                                                                                                                                                                                                                                                                                                                                                                                                                                                                                                                                                                                                                                                                                                                                                                                                                                                                                                                                                                                                                                                                                                                                                                                                                                                                                                                                                                                                                                                                                                                                                                                                                                                                                                                                                                                                                                                                                                                                                                                                                                                                                                                                                                                                                                             |                                                                                                                                                                                                                                                                                                                                                                                                                                                                                                                                                                                                                                                                                                                                                                 |                                                                                                                                                                                                                                                                                                                                                                                                                                                                                                                                                                                                                                                                                                                                                                                                                                                                                                                                                        |                                                                                                                                                                                   | 0.0%                                                                                                                                                                                                                                                                                                                                                                                                                                                                                                                                                                                                                                                                                                                                                 |                                                                                                                                                                                                                                                                                                                                                                                                                                                                                                                                                                                                                                                                                                                           |                                                                                                                                                                                                                                                                                                                                                                                                                                                                                                                                                                                                                                                                                                                                                             |                                                                                                                                                                                                                                                                                                                                                                                                                                                                                                                                                                                                                                                                                                                                                             | -                                                                                                                                                                                                                                                                                                                                                                                                                                                                                                                                                                                                                                         | - N/A                                                                                                                                                                                                                                                                                                                                                                                                                                                                                                                                                                                                                                                                                         | -                                                                                                                                                                                                                                                                                                                                                                                                                                                                                                                                                                                                                                                                                                                                                                                                                                                                                                                                             | 0.0%                                                                                                                                                                                                                                                                                                                                                                                                                                                                                                                                                                                                                                                                                                         | -                                                                                                                                                                                                                                                                                                                                                                                                                                                                                                                                                                                                                                                                                                                                                           | -                                                                                                                                                                                                                                                                                                                                                                                                                                                                                                                                                                                                                                                                                                                                                                                                                                                                                                                                                                                                                                                                                                                                                                                                                                                                                                                                                                                                                                                                                                                                                                                                                                                                                                                                                                                                                                                                                                                                                                                                                                                                                                                                                                                                                                                                                                                                                                                                                                                                                                                                                                                                                                                                                                                                                                                                                                                                                                                                                                                                                                                                                                                                                                                                                                                                                                                                                                                                                                                                                                                                                                                                                                                                                                                                                                                                                                                                                                                                                                                                                                                                                                                                                                                           | -                                                                                                                                                                                                                                                                                                                                                                                                                                                                                                                                                                                                                                                     | -                                                                                                                                                                                                                                                                                                                                                                                                                                                                                                                                                                                                                                                                                                                                                           | 0.0%                                                                                                                                                                                                                                                                                                                                                                                                                                                                                                                                                                                                                                                                                                                                                                                                                                                                                                                                                                                                                                                                                                                                                                                                                                                                                                                                                                                                                                                                                                                                                                                                                                                                                                                                                                                                                                                                                                                                                                                                                                                                                                   |
| 5               |                                 | 24.2%                                                                                                                                                                              |                                                                                                                                                                                                                                                                                                                                                                                                                                                                                                                                                                                                                                                                                                                                                                                                                                                                                                                                                                                                                                                                                                                                                                                                                                                                                                                                                                                                                                                                                                                                                                                                                                                                                                                                                                                                                                                                                                                                                                                                                                                                                                                                                                                                                                                                                                                                                                                                                                                                                                                                                                                                                                                                                                                                                                                                                                                                                                                                                                                                                                                                                                                                                                                                                                                                                                                                                                                                                                                                                                                                                                                                                                                                                                                                                                                                                                                                                                                                                                                                                                                                                                                                                                                                                                                                                                                                                                                                                                                                                                                                                                                                                                                                                                                                                                                                                                                                                                                                                                                                                                                                                                                                                                                                                                                                                                                                                                                                                                                                                                                                                                                                                                                                                                                                                                                                                                                                                                                                                                                                                                                                                                                                                                                                                                                                                                                                                                                                                                                                                                                                                                                                                                                                                                                                                                                                                                                                                                                                                                                                                                                                                                                                                                                                                                                                                                                                                                                                                                                                                                                                                                                                                                                                                                                                                                                                                                                                                                                                                                                                                                                                                                                                                                                                                                                                                                                                                                                                                                                                                                                                                                                                                                                                                                                                                                                                                                                                                                                                                                                                                                                                                                                                                                                                                                                                                                                                                                                                                                                                                                                                                                                                                                                                                                                                                                                                                                                                                                                                                                                                                                                                                                                                                                                                                                                                                                                                                                                                                                                                                                                                                                                                                                                                                                                                                                                                                                                                                                                                                                                                                                                                                                                                                                                                                                                                                                                                                                                                                                                                                                                                                                                                                                                                                                                                                                                                                                                                                                                                                                                                                                                                                                                                                                                                                                                                                                                                                                                                                                                                                                                                                                                                                                                                                                                                                                                                                                                                                                                                                                                                                                                                                                                                                                                                                                                                                                                                                                                                                                                                                                                                                                                                                                                                                                                                                                                                                                                                                                                                                                                                                                                                                                                                                                                                                                                                                                                                                                                                                                                                                                                                                                                                                                                                                                                                                                                                                                                                                                                                                                                                                                                                                                                                                                                                                                                                                                                                                                                                                                                                                                                                                                                                                                                                                                                                                                                                                                                                                                                                                                                                                                                                                                                                                                                                                                                                                                                                                                                                                                                                                                                                                                                                                                                                                                                                                                                                                                                                                                                                                                                                                                                                                                                                                                                                                                                                                                                                                                                                                                                                                                                                                                                                                                                                                                                                                                                                                                                                                                                                                                                                                                                                                                                                                                                                                                                                                                                                                                                                                                                                                                                                                                                                                                                                                                                                                                                                                                                                                                                                                                                                                                                                                                                                                                                                                                                                                                                                                                                                                                                                                                                                                                                                                                                                                                                                                                                                                                                                                                                                                                                                                                                                                                                                                                                                                                                                                                                                                                                                                                                                                                                                                                                                                                                                                                                                                                                                                                                                                                                                                                                                                                                                                                                                                                                                                                                                                                                                                                                                                                                                                                                                                                                                                                                                                                                                                                                                                                                                                                                                                                                                                                                                                                                                                                                                                                                                                                                                                                                                                                                                                                                                                                                                                                                                                                                                                                                                                                                                                                                                                                                                                                                                                                                                                                                                                                                                                                                                                                                                                                                                                                                                                                                                                                                                                                                                                                                                                                                                                                                                                                                                                                                                                                                                                                                                                                                                                                                                                                                                                                                                                                                                                                                                                                                                                                                                                                                                                                                                                                                                                                                                                                                                                                                                                                                                                                                                                                                                                                                                                                                                                                                                                                                                                                                                                                                                                                                                                                                                                                                                                                                                                                                                                                                   |                                                                                                                                                                                                                                                                                                                                  |                                                                                                                                                                                                                                                                                                                                                                                                             |                                                                                                                                                                                                                                                                                                                                                                                                                                                                                                               |                                                                                                                                                                                                                                                                                                                                                                                                                                                                                                                                                                                 |                                                                                                                                                                                                                                                                                                                                                                                                                                                                                                                                                                                                                                                                                                                                                                                                                                                                                                                                                                                                                                                                                                                                                                                                                                                                                                                                                                                                                                                                                                                                                                                                                                                                                                                                                                                                                                                                                                                                                                                                                                                                                                                                                                                                                                                                                                                                                                                                                                                                                                                                                                                                                                                                                                                                                                                                                                                                                                                                                                                                                                                                                                                                                                                                                                                                                                                                                                                                                                                                                                                                                                                                                                                                                                                                                                                                                                                                                                                                                                                                                                                                                                                                                                                                                                                                                                                                                                                                                                                                                                                                                                                                                                                                                                                                                                                                                                                                                                                                                                                                                                                                                                                                                                                                                                                                                                                                                                                                                                                                                                                                                                                                                                                                                                                                                                                                                                                                                                                                                                                                                                                                                                                                                                                                                                                                                                                                                                                                                                                                                                                                                                                                                                                                                                                                                                                                                                                                                                                                                                                                                                                                                                                                                                                                                                                                                                                                                                                                                                                                                                                                                                                                                                                                                                                                                                                                                                                                                                                                                                                                                                                                                                                                                                                                                                                                                                                                                                                                                                                                                                                                                                                                                                                                                                                                                                                                                                                                                                                                                                                                                                                                                                                                                                                                                                                                                                                                                                                                                                                                                                                                                                                                                                                                                                                                                                                                                                                                                                                                                                                                                                                                                                                                                                                                                                                                                                                                                                                                                                                                                                                                                                                                                                                                                                                                                                                                                                                                                                                                                                                                                                                                                                                                                                                                                                                                                                                                                                                                                                                                                                                                                                                                                                                                                                                                                                                                                                                                                                                                                                                                                                                                                                                                                                                                                                                                                                                                                                                                                                                                                                                                                                                                                                                                                                                                                                                                                                                                                                                                                                                                                                                                                                                                                                                                                                                                                                                                                                                                                                                                                                                                                                                                                                                                                                                                                                                                                                                                                                                                                                                                                                                                                                                                                                                                                                                                                                                                                                                                                                                                                                                                                                                                                                                                                                                                                                                                                                                                                                                                                                                                                                                                                                                                                                                                                                                                                                                                                                                                                                                                                                                                                                                                                                                                                                                                                                                                                                                                                                                                                                                                                                                                                                                                                                                                                                                                                                                                                                                                                                                                                                                                                                                                                                                                                                                                                                                                                                                                                                                                                                                                                                                                                                                                                                                                                                                                                                                                                                                                                                                                                                                                                                                                                                                                                                                                                                                                                                                                                                                                                                                                                                                                                                                                                                                                                                                                                                                                                                                                                                                                                                                                                                                                                                                                                                                                                                                                                                                                                                                                                                                                                                                                                                                                                                                                                                                                                                                                                                                                                                                                                                                                                                                                                                                                                                                                                                                                                                                                                                                                                                                                                                                                                                                                                                                                                                                                                                                                                                                                                                                                                                                                                                                                                                                                                                                                                                                                                                                                                                                                                                                                                                                                                                                                                                                                                                                                                                                                                                                                                                                                                                                                                                                                                                                                                                                                                                                                                                                                                                                                                                                                                                                                                                                                                                                                                                                                                                                                                                                                                                                                                                                                                                                                                                                                                                                                                                                                                                                                                                                                                                                                                                                                                                                                                                   |                                                                                                                                                                                                                                                                                                                                                                                                                                                                                                                                                                                                                                  | 23.8%                                                                                                                                                                                                                                                                                                                                                                                                                                                                                                                                                                                                                                        |                                                                                                                                                                                                                                                                                                                                                                                                                                                                                                                                                                                                                                                                           | -                                                                                                                                                                                                                                                                                                                                                                                                                                                                                                                                                                                                                        |                                                                                                                                                                                                                                                                                                                                                                                                                                                                                                                                                                                                                                                                                                                                                                                                                       |                                                                                                                                                                                                                                                                                                                                                                                                                                                                                                                                                                                                                                                                                                                                                                                                                                                                                                                                                                                                                                                                                                                                                                                                                                                                                                                                                                                                                                                                                                                                                                                                                                                                                                                                                                                                                                                                                                                                                                                                                                                                                                                                                                                                                                                                                                                                                                                                                                                                                                                                                                                                                                                                                                                                                                                                                                                                                                                                                                                                                                                                                                                                                                                                                                                                                                                                                                                                                                                                                                                                                                                                                                                                                                                                                                                                                                                                                                                                                                                                                                                                                                                                                                                                                                                                                                                                                                                                                                                                                                                                                                                                                                                                                                                                                                                                                                                                                                                                                                                                                                                                                                                                                                                                                                                                                                                                                                                                                                                                                                                                                                                                                                                                                                                                                                                                                                                                                                                                                                                                                                                                                                                                                                                                                                                                                                                                                                                                                                                                                                                                                                                                                                                                                                                                                                                                                                                                                                                                                                                                                                                                                                                                                                                                                                                                                                                                                                                                                                                                                                                                                                                                                                                                                                                                                                                                                                                                                                                                                                                                                                                                                                                                                                                                                                                                                                                                                                                                                                                                                                                                                                                                                                                                                                                                                                                                                                                                                                                                                                                                                                                                                                                                                                                                                                                                                                                                                                                                                                                                                                                                                                                                                                                                                                                                                                                                                                                                                                                                                                                                                                                                                                                                                                                                                                                                                                                                                                                                                                                                                                                                                                                                                                                                                                                                                                                                                                                                                                                                                                                                                                                                                                                                                                                                                                                                                                                                                                                                                                                                                                                                                                                                                                                                                                                                                                                                                                                                                                                                                                                                                                                                                                                                                                                                                                                                                                                                                                                                                                                                                                                                                                                                                                                                                                                                                                                                                                                                                                                                                                                                                                                                                                                                                                                                                                                                                                                                                                                                                                                                                                                                                                                                                                                                                                                                                                                                                                                                                                                                                                                                                                                                                                                                                                                                                                                                                                                                                                                                                                                                                                                                                                                                                                                                                                                                                                                                                                                                                                                                                                                                                                                                                                                                                                                                                                                                                                                                                                                                                                                                                                                                                                                                                                                                                                                                                                                                                                                                                                                                                                                                                                                                                                                                                                                                                                                                                                                                                                                                                                                                                                                                                                                                                                                                                                                                                                                                                                                                                                                                                                                                                                                                                                                                                                                                                                                                                                                                                                                                                                                                                                                                                                                                                                                                                                                                                                                                                                                                                                                                                                                                                                                                                                                                                                                                                                                                                                                                                                                                                                                                                                                                                                                                                                                                                                                                                                                                                                                                                                                                                                                                                                                   | 0.4%                                                                                                                                                                                                                                                                                                                                                                                                                                                                                                                                                                                                                                                                                                                                                                                                                                                                                                                                                                                                                                                                                                                                                                                                                                                                                                                                                                                                                                                                                                                                                                                                                                                                                                                                                                                                                                                                                                                                                                                                                                                                                                                                                                                                                                                                                                                                                                                                                                                                                                                                                                                                                                                                                                                                                                                                                                                                                                                                                                                                                                                                                                                                                                                                                                                                                                                                                                                                                                                                                                                                                                                                                                                                                                                                                                                                                                                                                                                                                                                                                                                                                                                                                                                                                                                                                                                                                                                                                                                                                                                                                                                                                                                                                                                                                                                                                                                                                                                                                                                                                                                                                                                                                                                                                                                                                                                                                                                                                                                                                                                                                                                                                                                                                                                                                                                                                                                                                                                                                                                                                                                                                                                                                                                                                                                                                                                                                                                                                                                                                                                                                                                                                                                                                                                                                                                                                                                                                                                                                                                                                                                                                                                                                                                                                                                                                                                                                                                                                                                                                                                                                                                                                                                                                                                                                                                                                                                                                                                                                                                                                                                                                                                                                                                                                                                                                                                                                                                                                                                                                                                                                                                                                                                                                                                                                                                                                                                                                                                                                                                                                                                                                                                                                                                                                                                                                                                                                                                                                                                                                                                                                                                                                                                                                                                                                                                                                                                                                                                                                                                                                                                                                                                                                                                                                                                                                                                                                                                                                                                                                                                                                                                                                                                                                                                                                                                                                                                                                                                                                                                                                                                                                                                                                                                                                                                                                                                                                                                                                                                                                                                                                                                                                                                                                                                                                                                                                                                                                                                                                                                                                                                                                                                                                                                                                                                                                                                                                                                                                                                                                                                                                                                                                                                                                                                                                                                                                                                                                                                                                                                                                                                                                                                                                                                                                                                                                                                                                                                                                                                                                                                                                                                                                                                                                                                                                                                                                                                                                                                                                                                                                                                                                                                                                                                                                                                                                                                                                                                                                                                                                                                                                                                                                                                                                                                                                                                                                                                                                                                                                                                                                                                                                                                                                                                                                                                                                                                                                                                                                                                                                                                                                                                                                                                                                                                                                                                                                                                                                                                                                                                                                                                                                                                                                                                                                                                                                                                                                                                                                                                                                                                                                                                                                                                                                                                                                                                                                                                                                                                                                                                                                                                                                                                                                                                                                                                                                                                                                                                                                                                                                                                                                                                                                                                                                                                                                                                                                                                                                                                                                                                                                                                                                                                                                                                                                                                               |                                                                                                                                                                                                                                                                                                                                                                                                                                                                                                                                                                                                                                                                                                                                                                                                                                                                                                                                                                                                                                                                                                                                                                                                                                                                                                                                                                                                                                                                                                                                                                                                                                                                                                                                                                                                                                                                                                                                                                                                                                                                                                                                                                                                                                                                                                                                                                                                                                                                                                                                                                                                                                                                                                                                                                                                                                                                                                                                                                                                                                                                                                                                                                                                                                                                                                                                                                                                                                                                                                                                                                                                                                                                                                                                                                                                                                                                                                                                                                                                                                                                                                                                                                                                                                                                                                                                                                                                                                                                                                                                                                                                                                                                                                                                                                                                                                                                                                                                                                                                                                                                                                                                                                                                                                                                                                                                                                                                                                                                                                                                                                                                                                                                                                                                                                                                                                                                                                                                                                                                                                                                                                                                                                                                                                                                                                                                                                                                                                                                                                                                                                                                                                                                                                                                                                                                                                                                                                                                                                                                                                                                                                                                                                                                                                                                                                                                                                                                                                                                                                                                                                                                                                                                                                                                                                                                                                                                                                                                                                                                                                                                                                                                                                                                                                                                                                                                                                                                                                                                                                                                                                                                                                                                                                                                                                                                                                                                                                                                                                                                                                                                                                                                                                                                                                                                                                                                                                                                                                                                                                                                                                                                                                                                                                                                                                                                                                                                                                                                                                                                                                                                                                                                                                                                                                                                                                                                                                                                                                                                                                                                                                                                                                                                                                                                                                                                                                                                                                                                                                                                                                                                                                                                                                                                                                                                                                                                                                                                                                                                                                                                                                                                                                                                                                                                                                                                                                                                                                                                                                                                                                                                                                                                                                                                                                                                                                                                                                                                                                                                                                                                                                                                                                                                                                                                                                                                                                                                                                                                                                                                                                                                                                                                                                                                                                                                                                                                                                                                                                                                                                                                                                                                                                                                                                                                                                                                                                                                                                                                                                                                                                                                                                                                                                                                                                                                                                                                                                                                                                                                                                                                                                                                                                                                                                                                                                                                                                                                                                                                                                                                                                                                                                                                                                                                                                                                                                                                                                                                                                                                                                                                                                                                                                                                                                                                                                                                                                                                                                                                                                                                                                                                                                                                                                                                                                                                                                                                                                                                                                                                                                                                                                                                                                                                                                                                                                                                                                                                                                                                                                                                                                                                                                                                                                                                                                                                                                                                                                                                                                                                                                                                                                                                                                                                         | 7.6%                                                                                                                                                                                                                                                                                                                                                                                                                                                                                                                                                                           |                                                                                                                                                                                                                                                                                                                                                                                                                                                                                                                                                                                                                                                                                                                                                                                                                                                                                                                                                                                    | -                                                                                                                                                                                                                                                                                                                                                                                                                                                                                                                                                                                                                                                                                                                                                                                                                                                                                                                                                                                                                                                                                                                                                                                                                                                                                                                                                                                                                                                                                                                                                                                                                                                                                                                                                                                                                                                                                                                                                                                                                                                                                                                                                                                                                                                                                                                                                                                                                                                                                                                                                                                                                                                                                                                                                                                                                                                                                                                                                                                                                                                                                                                                                                                                                                                                                                                                                                                                                                                                                                                                                                                                                                                                                                                                                                                                                                                                                                                                                                                                                                                                                                                                                                                                                                                                                                                                                                                                                                                                                                                                                         |                                                                                                                                                                                                                                                                                                                                                                                                                                                                                                                                                                                                                                                                                                                                                                                                                                                                                                                                                                                                                                                                                                                                                                                                                                                                                                                                                                                                                                                                                                                                                                                                                                                                                                                                                                                                                                                                                                                                                                                                                                                                                                                                                                                                                                                                                                                                                                                                                                                                                                                                                                                                                                                                                                                                                                                                                                                                                                                                                                                             |                                                                                                                                                                                                                                                                                                                                                                                                                                                                                                                                                                                                                                                                                                                                                                 |                                                                                                                                                                                                                                                                                                                                                                                                                                                                                                                                                                                                                                                                                                                                                                                                                                                                                                                                                        |                                                                                                                                                                                   | 70.6%                                                                                                                                                                                                                                                                                                                                                                                                                                                                                                                                                                                                                                                                                                                                                |                                                                                                                                                                                                                                                                                                                                                                                                                                                                                                                                                                                                                                                                                                                           |                                                                                                                                                                                                                                                                                                                                                                                                                                                                                                                                                                                                                                                                                                                                                             |                                                                                                                                                                                                                                                                                                                                                                                                                                                                                                                                                                                                                                                                                                                                                             |                                                                                                                                                                                                                                                                                                                                                                                                                                                                                                                                                                                                                                           |                                                                                                                                                                                                                                                                                                                                                                                                                                                                                                                                                                                                                                                                                               |                                                                                                                                                                                                                                                                                                                                                                                                                                                                                                                                                                                                                                                                                                                                                                                                                                                                                                                                               | 22.3%                                                                                                                                                                                                                                                                                                                                                                                                                                                                                                                                                                                                                                                                                                        |                                                                                                                                                                                                                                                                                                                                                                                                                                                                                                                                                                                                                                                                                                                                                             | -                                                                                                                                                                                                                                                                                                                                                                                                                                                                                                                                                                                                                                                                                                                                                                                                                                                                                                                                                                                                                                                                                                                                                                                                                                                                                                                                                                                                                                                                                                                                                                                                                                                                                                                                                                                                                                                                                                                                                                                                                                                                                                                                                                                                                                                                                                                                                                                                                                                                                                                                                                                                                                                                                                                                                                                                                                                                                                                                                                                                                                                                                                                                                                                                                                                                                                                                                                                                                                                                                                                                                                                                                                                                                                                                                                                                                                                                                                                                                                                                                                                                                                                                                                                           |                                                                                                                                                                                                                                                                                                                                                                                                                                                                                                                                                                                                                                                       |                                                                                                                                                                                                                                                                                                                                                                                                                                                                                                                                                                                                                                                                                                                                                             | 0.9%                                                                                                                                                                                                                                                                                                                                                                                                                                                                                                                                                                                                                                                                                                                                                                                                                                                                                                                                                                                                                                                                                                                                                                                                                                                                                                                                                                                                                                                                                                                                                                                                                                                                                                                                                                                                                                                                                                                                                                                                                                                                                                   |
|                 |                                 | 0.6%                                                                                                                                                                               |                                                                                                                                                                                                                                                                                                                                                                                                                                                                                                                                                                                                                                                                                                                                                                                                                                                                                                                                                                                                                                                                                                                                                                                                                                                                                                                                                                                                                                                                                                                                                                                                                                                                                                                                                                                                                                                                                                                                                                                                                                                                                                                                                                                                                                                                                                                                                                                                                                                                                                                                                                                                                                                                                                                                                                                                                                                                                                                                                                                                                                                                                                                                                                                                                                                                                                                                                                                                                                                                                                                                                                                                                                                                                                                                                                                                                                                                                                                                                                                                                                                                                                                                                                                                                                                                                                                                                                                                                                                                                                                                                                                                                                                                                                                                                                                                                                                                                                                                                                                                                                                                                                                                                                                                                                                                                                                                                                                                                                                                                                                                                                                                                                                                                                                                                                                                                                                                                                                                                                                                                                                                                                                                                                                                                                                                                                                                                                                                                                                                                                                                                                                                                                                                                                                                                                                                                                                                                                                                                                                                                                                                                                                                                                                                                                                                                                                                                                                                                                                                                                                                                                                                                                                                                                                                                                                                                                                                                                                                                                                                                                                                                                                                                                                                                                                                                                                                                                                                                                                                                                                                                                                                                                                                                                                                                                                                                                                                                                                                                                                                                                                                                                                                                                                                                                                                                                                                                                                                                                                                                                                                                                                                                                                                                                                                                                                                                                                                                                                                                                                                                                                                                                                                                                                                                                                                                                                                                                                                                                                                                                                                                                                                                                                                                                                                                                                                                                                                                                                                                                                                                                                                                                                                                                                                                                                                                                                                                                                                                                                                                                                                                                                                                                                                                                                                                                                                                                                                                                                                                                                                                                                                                                                                                                                                                                                                                                                                                                                                                                                                                                                                                                                                                                                                                                                                                                                                                                                                                                                                                                                                                                                                                                                                                                                                                                                                                                                                                                                                                                                                                                                                                                                                                                                                                                                                                                                                                                                                                                                                                                                                                                                                                                                                                                                                                                                                                                                                                                                                                                                                                                                                                                                                                                                                                                                                                                                                                                                                                                                                                                                                                                                                                                                                                                                                                                                                                                                                                                                                                                                                                                                                                                                                                                                                                                                                                                                                                                                                                                                                                                                                                                                                                                                                                                                                                                                                                                                                                                                                                                                                                                                                                                                                                                                                                                                                                                                                                                                                                                                                                                                                                                                                                                                                                                                                                                                                                                                                                                                                                                                                                                                                                                                                                                                                                                                                                                                                                                                                                                                                                                                                                                                                                                                                                                                                                                                                                                                                                                                                                                                                                                                                                                                                                                                                                                                                                                                                                                                                                                                                                                                                                                                                                                                                                                                                                                                                                                                                                                                                                                                                                                                                                                                                                                                                                                                                                                                                                                                                                                                                                                                                                                                                                                                                                                                                                                                                                                                                                                                                                                                                                                                                                                                                                                                                                                                                                                                                                                                                                                                                                                                                                                                                                                                                                                                                                                                                                                                                                                                                                                                                                                                                                                                                                                                                                                                                                                                                                                                                                                                                                                                                                                                                                                                                                                                                                                                                                                                                                                                                                                                                                                                                                                                                                                                                                                                                                                                                                                                                                                                                                                                                                                                                                                                                                                                                                                                                                                                                                                                                                                                                                                                                                                                                                                                                                                                                                                                                                                                                                                                                                                                                                                                                                                                                                                                                                                                                                                                                                                                                                                                                                                                                                                                                                                                                                                                                                                                                                                                                                                                                                                                                                                                                                                                                                                                                                                                                                                                                                                                                                                                                                                                                                                                                                                                                                                                                                                                                                                                                                                                                                                                                                                                                                                                   |                                                                                                                                                                                                                                                                                                                                  |                                                                                                                                                                                                                                                                                                                                                                                                             |                                                                                                                                                                                                                                                                                                                                                                                                                                                                                                               |                                                                                                                                                                                                                                                                                                                                                                                                                                                                                                                                                                                 |                                                                                                                                                                                                                                                                                                                                                                                                                                                                                                                                                                                                                                                                                                                                                                                                                                                                                                                                                                                                                                                                                                                                                                                                                                                                                                                                                                                                                                                                                                                                                                                                                                                                                                                                                                                                                                                                                                                                                                                                                                                                                                                                                                                                                                                                                                                                                                                                                                                                                                                                                                                                                                                                                                                                                                                                                                                                                                                                                                                                                                                                                                                                                                                                                                                                                                                                                                                                                                                                                                                                                                                                                                                                                                                                                                                                                                                                                                                                                                                                                                                                                                                                                                                                                                                                                                                                                                                                                                                                                                                                                                                                                                                                                                                                                                                                                                                                                                                                                                                                                                                                                                                                                                                                                                                                                                                                                                                                                                                                                                                                                                                                                                                                                                                                                                                                                                                                                                                                                                                                                                                                                                                                                                                                                                                                                                                                                                                                                                                                                                                                                                                                                                                                                                                                                                                                                                                                                                                                                                                                                                                                                                                                                                                                                                                                                                                                                                                                                                                                                                                                                                                                                                                                                                                                                                                                                                                                                                                                                                                                                                                                                                                                                                                                                                                                                                                                                                                                                                                                                                                                                                                                                                                                                                                                                                                                                                                                                                                                                                                                                                                                                                                                                                                                                                                                                                                                                                                                                                                                                                                                                                                                                                                                                                                                                                                                                                                                                                                                                                                                                                                                                                                                                                                                                                                                                                                                                                                                                                                                                                                                                                                                                                                                                                                                                                                                                                                                                                                                                                                                                                                                                                                                                                                                                                                                                                                                                                                                                                                                                                                                                                                                                                                                                                                                                                                                                                                                                                                                                                                                                                                                                                                                                                                                                                                                                                                                                                                                                                                                                                                                                                                                                                                                                                                                                                                                                                                                                                                                                                                                                                                                                                                                                                                                                                                                                                                                                                                                                                                                                                                                                                                                                                                                                                                                                                                                                                                                                                                                                                                                                                                                                                                                                                                                                                                                                                                                                                                                                                                                                                                                                                                                                                                                                                                                                                                                                                                                                                                                                                                                                                                                                                                                                                                                                                                                                                                                                                                                                                                                                                                                                                                                                                                                                                                                                                                                                                                                                                                                                                                                                                                                                                                                                                                                                                                                                                                                                                                                                                                                                                                                                                                                                                                                                                                                                                                                                                                                                                                                                                                                                                                                                                                                                                                                                                                                                                                                                                                                                                                                                                                                                                                                                                                                                                                                                                                                                                                                                                                                                                                                                                                                                                                                                                                                                                                                                                                                                                                                                                                                                                                                                                                                                                                                                                                                                                                                                                                                                                                                                                                                                                                                                                                                                                                                                                                                                                                                                                                                                                                                                                                                                                                                                                                                                                                                                                                                                                                                                                                                                                                                                                                                                                                                                                                                                                                                                                                                                                                                                                                                                                                                                                                                                                                                                                                                                                                                                                                                                                                                                                                                                                                                                                                                                                                                                                                                                                                                                                                                                                                                                                                                                                                                                                                                                                                                                                                                                                                                                                                                                                                                                                                                                                                                                                                                                                                                                                                                                                                                                                                                                                                                                                                                                                                                                                                                                                                                                                                                                                                                                                                                                                                                                                                                                                   |                                                                                                                                                                                                                                                                                                                                                                                                                                                                                                                                                                                                                                  | 0.2%                                                                                                                                                                                                                                                                                                                                                                                                                                                                                                                                                                                                                                         |                                                                                                                                                                                                                                                                                                                                                                                                                                                                                                                                                                                                                                                                           | -                                                                                                                                                                                                                                                                                                                                                                                                                                                                                                                                                                                                                        |                                                                                                                                                                                                                                                                                                                                                                                                                                                                                                                                                                                                                                                                                                                                                                                                                       |                                                                                                                                                                                                                                                                                                                                                                                                                                                                                                                                                                                                                                                                                                                                                                                                                                                                                                                                                                                                                                                                                                                                                                                                                                                                                                                                                                                                                                                                                                                                                                                                                                                                                                                                                                                                                                                                                                                                                                                                                                                                                                                                                                                                                                                                                                                                                                                                                                                                                                                                                                                                                                                                                                                                                                                                                                                                                                                                                                                                                                                                                                                                                                                                                                                                                                                                                                                                                                                                                                                                                                                                                                                                                                                                                                                                                                                                                                                                                                                                                                                                                                                                                                                                                                                                                                                                                                                                                                                                                                                                                                                                                                                                                                                                                                                                                                                                                                                                                                                                                                                                                                                                                                                                                                                                                                                                                                                                                                                                                                                                                                                                                                                                                                                                                                                                                                                                                                                                                                                                                                                                                                                                                                                                                                                                                                                                                                                                                                                                                                                                                                                                                                                                                                                                                                                                                                                                                                                                                                                                                                                                                                                                                                                                                                                                                                                                                                                                                                                                                                                                                                                                                                                                                                                                                                                                                                                                                                                                                                                                                                                                                                                                                                                                                                                                                                                                                                                                                                                                                                                                                                                                                                                                                                                                                                                                                                                                                                                                                                                                                                                                                                                                                                                                                                                                                                                                                                                                                                                                                                                                                                                                                                                                                                                                                                                                                                                                                                                                                                                                                                                                                                                                                                                                                                                                                                                                                                                                                                                                                                                                                                                                                                                                                                                                                                                                                                                                                                                                                                                                                                                                                                                                                                                                                                                                                                                                                                                                                                                                                                                                                                                                                                                                                                                                                                                                                                                                                                                                                                                                                                                                                                                                                                                                                                                                                                                                                                                                                                                                                                                                                                                                                                                                                                                                                                                                                                                                                                                                                                                                                                                                                                                                                                                                                                                                                                                                                                                                                                                                                                                                                                                                                                                                                                                                                                                                                                                                                                                                                                                                                                                                                                                                                                                                                                                                                                                                                                                                                                                                                                                                                                                                                                                                                                                                                                                                                                                                                                                                                                                                                                                                                                                                                                                                                                                                                                                                                                                                                                                                                                                                                                                                                                                                                                                                                                                                                                                                                                                                                                                                                                                                                                                                                                                                                                                                                                                                                                                                                                                                                                                                                                                                                                                                                                                                                                                                                                                                                                                                                                                                                                                                                                                                                                                                                                                                                                                                                                                                                                                                                                                                                                                                                                                                                                                                                                                                                                                                                                                                                                                                                                                                                                                                                                                                                                                                                                                                                                                                                                                                                                                                                                                                                                                                                                                                                                                                                                                                                                                                                                                                                                                   | 5.0%                                                                                                                                                                                                                                                                                                                                                                                                                                                                                                                                                                                                                                                                                                                                                                                                                                                                                                                                                                                                                                                                                                                                                                                                                                                                                                                                                                                                                                                                                                                                                                                                                                                                                                                                                                                                                                                                                                                                                                                                                                                                                                                                                                                                                                                                                                                                                                                                                                                                                                                                                                                                                                                                                                                                                                                                                                                                                                                                                                                                                                                                                                                                                                                                                                                                                                                                                                                                                                                                                                                                                                                                                                                                                                                                                                                                                                                                                                                                                                                                                                                                                                                                                                                                                                                                                                                                                                                                                                                                                                                                                                                                                                                                                                                                                                                                                                                                                                                                                                                                                                                                                                                                                                                                                                                                                                                                                                                                                                                                                                                                                                                                                                                                                                                                                                                                                                                                                                                                                                                                                                                                                                                                                                                                                                                                                                                                                                                                                                                                                                                                                                                                                                                                                                                                                                                                                                                                                                                                                                                                                                                                                                                                                                                                                                                                                                                                                                                                                                                                                                                                                                                                                                                                                                                                                                                                                                                                                                                                                                                                                                                                                                                                                                                                                                                                                                                                                                                                                                                                                                                                                                                                                                                                                                                                                                                                                                                                                                                                                                                                                                                                                                                                                                                                                                                                                                                                                                                                                                                                                                                                                                                                                                                                                                                                                                                                                                                                                                                                                                                                                                                                                                                                                                                                                                                                                                                                                                                                                                                                                                                                                                                                                                                                                                                                                                                                                                                                                                                                                                                                                                                                                                                                                                                                                                                                                                                                                                                                                                                                                                                                                                                                                                                                                                                                                                                                                                                                                                                                                                                                                                                                                                                                                                                                                                                                                                                                                                                                                                                                                                                                                                                                                                                                                                                                                                                                                                                                                                                                                                                                                                                                                                                                                                                                                                                                                                                                                                                                                                                                                                                                                                                                                                                                                                                                                                                                                                                                                                                                                                                                                                                                                                                                                                                                                                                                                                                                                                                                                                                                                                                                                                                                                                                                                                                                                                                                                                                                                                                                                                                                                                                                                                                                                                                                                                                                                                                                                                                                                                                                                                                                                                                                                                                                                                                                                                                                                                                                                                                                                                                                                                                                                                                                                                                                                                                                                                                                                                                                                                                                                                                                                                                                                                                                                                                                                                                                                                                                                                                                                                                                                                                                                                                                                                                                                                                                                                                                                                                                                                                                                                                                                                                                                                                                                                                                                                                                                                                                                                                                                                                                                                                                                                                                                                                                                                                               | \$ 39,667                                                                                                                                                                                                                                                                                                                                                                                                                                                                                                                                                                                                                                                                                                                                                                                                                                                                                                                                                                                                                                                                                                                                                                                                                                                                                                                                                                                                                                                                                                                                                                                                                                                                                                                                                                                                                                                                                                                                                                                                                                                                                                                                                                                                                                                                                                                                                                                                                                                                                                                                                                                                                                                                                                                                                                                                                                                                                                                                                                                                                                                                                                                                                                                                                                                                                                                                                                                                                                                                                                                                                                                                                                                                                                                                                                                                                                                                                                                                                                                                                                                                                                                                                                                                                                                                                                                                                                                                                                                                                                                                                                                                                                                                                                                                                                                                                                                                                                                                                                                                                                                                                                                                                                                                                                                                                                                                                                                                                                                                                                                                                                                                                                                                                                                                                                                                                                                                                                                                                                                                                                                                                                                                                                                                                                                                                                                                                                                                                                                                                                                                                                                                                                                                                                                                                                                                                                                                                                                                                                                                                                                                                                                                                                                                                                                                                                                                                                                                                                                                                                                                                                                                                                                                                                                                                                                                                                                                                                                                                                                                                                                                                                                                                                                                                                                                                                                                                                                                                                                                                                                                                                                                                                                                                                                                                                                                                                                                                                                                                                                                                                                                                                                                                                                                                                                                                                                                                                                                                                                                                                                                                                                                                                                                                                                                                                                                                                                                                                                                                                                                                                                                                                                                                                                                                                                                                                                                                                                                                                                                                                                                                                                                                                                                                                                                                                                                                                                                                                                                                                                                                                                                                                                                                                                                                                                                                                                                                                                                                                                                                                                                                                                                                                                                                                                                                                                                                                                                                                                                                                                                                                                                                                                                                                                                                                                                                                                                                                                                                                                                                                                                                                                                                                                                                                                                                                                                                                                                                                                                                                                                                                                                                                                                                                                                                                                                                                                                                                                                                                                                                                                                                                                                                                                                                                                                                                                                                                                                                                                                                                                                                                                                                                                                                                                                                                                                                                                                                                                                                                                                                                                                                                                                                                                                                                                                                                                                                                                                                                                                                                                                                                                                                                                                                                                                                                                                                                                                                                                                                                                                                                                                                                                                                                                                                                                                                                                                                                                                                                                                                                                                                                                                                                                                                                                                                                                                                                                                                                                                                                                                                                                                                                                                                                                                                                                                                                                                                                                                                                                                                                                                                                                                                                                                                                                                                                                                                                                                                                                                                                                                                                                                                                                                                                                               | 2.2%                                                                                                                                                                                                                                                                                                                                                                                                                                                                                                                                                                           |                                                                                                                                                                                                                                                                                                                                                                                                                                                                                                                                                                                                                                                                                                                                                                                                                                                                                                                                                                                    | -                                                                                                                                                                                                                                                                                                                                                                                                                                                                                                                                                                                                                                                                                                                                                                                                                                                                                                                                                                                                                                                                                                                                                                                                                                                                                                                                                                                                                                                                                                                                                                                                                                                                                                                                                                                                                                                                                                                                                                                                                                                                                                                                                                                                                                                                                                                                                                                                                                                                                                                                                                                                                                                                                                                                                                                                                                                                                                                                                                                                                                                                                                                                                                                                                                                                                                                                                                                                                                                                                                                                                                                                                                                                                                                                                                                                                                                                                                                                                                                                                                                                                                                                                                                                                                                                                                                                                                                                                                                                                                                                                         |                                                                                                                                                                                                                                                                                                                                                                                                                                                                                                                                                                                                                                                                                                                                                                                                                                                                                                                                                                                                                                                                                                                                                                                                                                                                                                                                                                                                                                                                                                                                                                                                                                                                                                                                                                                                                                                                                                                                                                                                                                                                                                                                                                                                                                                                                                                                                                                                                                                                                                                                                                                                                                                                                                                                                                                                                                                                                                                                                                                             |                                                                                                                                                                                                                                                                                                                                                                                                                                                                                                                                                                                                                                                                                                                                                                 |                                                                                                                                                                                                                                                                                                                                                                                                                                                                                                                                                                                                                                                                                                                                                                                                                                                                                                                                                        | 18,500                                                                                                                                                                            | 2.2%                                                                                                                                                                                                                                                                                                                                                                                                                                                                                                                                                                                                                                                                                                                                                 |                                                                                                                                                                                                                                                                                                                                                                                                                                                                                                                                                                                                                                                                                                                           |                                                                                                                                                                                                                                                                                                                                                                                                                                                                                                                                                                                                                                                                                                                                                             |                                                                                                                                                                                                                                                                                                                                                                                                                                                                                                                                                                                                                                                                                                                                                             |                                                                                                                                                                                                                                                                                                                                                                                                                                                                                                                                                                                                                                           |                                                                                                                                                                                                                                                                                                                                                                                                                                                                                                                                                                                                                                                                                               | 31,842                                                                                                                                                                                                                                                                                                                                                                                                                                                                                                                                                                                                                                                                                                                                                                                                                                                                                                                                        | 4.4%                                                                                                                                                                                                                                                                                                                                                                                                                                                                                                                                                                                                                                                                                                         |                                                                                                                                                                                                                                                                                                                                                                                                                                                                                                                                                                                                                                                                                                                                                             | -                                                                                                                                                                                                                                                                                                                                                                                                                                                                                                                                                                                                                                                                                                                                                                                                                                                                                                                                                                                                                                                                                                                                                                                                                                                                                                                                                                                                                                                                                                                                                                                                                                                                                                                                                                                                                                                                                                                                                                                                                                                                                                                                                                                                                                                                                                                                                                                                                                                                                                                                                                                                                                                                                                                                                                                                                                                                                                                                                                                                                                                                                                                                                                                                                                                                                                                                                                                                                                                                                                                                                                                                                                                                                                                                                                                                                                                                                                                                                                                                                                                                                                                                                                                           |                                                                                                                                                                                                                                                                                                                                                                                                                                                                                                                                                                                                                                                       | 16,557                                                                                                                                                                                                                                                                                                                                                                                                                                                                                                                                                                                                                                                                                                                                                      | 52.0%                                                                                                                                                                                                                                                                                                                                                                                                                                                                                                                                                                                                                                                                                                                                                                                                                                                                                                                                                                                                                                                                                                                                                                                                                                                                                                                                                                                                                                                                                                                                                                                                                                                                                                                                                                                                                                                                                                                                                                                                                                                                                                  |
|                 | 602,972                         | 2.7%                                                                                                                                                                               | 556,457                                                                                                                                                                                                                                                                                                                                                                                                                                                                                                                                                                                                                                                                                                                                                                                                                                                                                                                                                                                                                                                                                                                                                                                                                                                                                                                                                                                                                                                                                                                                                                                                                                                                                                                                                                                                                                                                                                                                                                                                                                                                                                                                                                                                                                                                                                                                                                                                                                                                                                                                                                                                                                                                                                                                                                                                                                                                                                                                                                                                                                                                                                                                                                                                                                                                                                                                                                                                                                                                                                                                                                                                                                                                                                                                                                                                                                                                                                                                                                                                                                                                                                                                                                                                                                                                                                                                                                                                                                                                                                                                                                                                                                                                                                                                                                                                                                                                                                                                                                                                                                                                                                                                                                                                                                                                                                                                                                                                                                                                                                                                                                                                                                                                                                                                                                                                                                                                                                                                                                                                                                                                                                                                                                                                                                                                                                                                                                                                                                                                                                                                                                                                                                                                                                                                                                                                                                                                                                                                                                                                                                                                                                                                                                                                                                                                                                                                                                                                                                                                                                                                                                                                                                                                                                                                                                                                                                                                                                                                                                                                                                                                                                                                                                                                                                                                                                                                                                                                                                                                                                                                                                                                                                                                                                                                                                                                                                                                                                                                                                                                                                                                                                                                                                                                                                                                                                                                                                                                                                                                                                                                                                                                                                                                                                                                                                                                                                                                                                                                                                                                                                                                                                                                                                                                                                                                                                                                                                                                                                                                                                                                                                                                                                                                                                                                                                                                                                                                                                                                                                                                                                                                                                                                                                                                                                                                                                                                                                                                                                                                                                                                                                                                                                                                                                                                                                                                                                                                                                                                                                                                                                                                                                                                                                                                                                                                                                                                                                                                                                                                                                                                                                                                                                                                                                                                                                                                                                                                                                                                                                                                                                                                                                                                                                                                                                                                                                                                                                                                                                                                                                                                                                                                                                                                                                                                                                                                                                                                                                                                                                                                                                                                                                                                                                                                                                                                                                                                                                                                                                                                                                                                                                                                                                                                                                                                                                                                                                                                                                                                                                                                                                                                                                                                                                                                                                                                                                                                                                                                                                                                                                                                                                                                                                                                                                                                                                                                                                                                                                                                                                                                                                                                                                                                                                                                                                                                                                                                                                                                                                                                                                                                                                                                                                                                                                                                                                                                                                                                                                                                                                                                                                                                                                                                                                                                                                                                                                                                                                                                                                                                                                                                                                                                                                                                                                                                                                                                                                                                                                                                                                                                                                                                                                                                                                                                                                                                                                                                                                                                                                                                                                                                                                                                                                                                                                                                                                                                                                                                                                                                                                                                                                                                                                                                                                                                                                                                                                                                                                                                                                                                                                                                                                                                                                                                                                                                                                                                                                                                                                                                                                                                                                                                                                                                                                                                                                                                                                                                                                                                                                                                                                                                                                                                                                                                                                                                                                                                                                                                                                                                                                                                                                                                                                                                                                                                                                                                                                                                                                                                                                                                                                                                                                                                                                                                                                                                                                                                                                                                                                                                                                                                                                                                                                                                                                                                                                                                                                                                                                                                                                                                                                                                                                                                                                                                                                                                                                                                                                                                                                                                                                                                                                                                                                                                                                                                                                                                                                                                                                                                                                                                                                                                                                                                                                                                                                                                                                                                                                                                                                                                                                                                                                                                                                                                                                                                                                                                                                                                                                                                                                                                                                                                                                                                                                                                                                                                                                                                                                                                                                                                                                                                                                                                                                                                                                                                                                                                                                                                                                                                                                                                                                                                                                                                                                                                                                                                                                                                                                                                                                                                                                                                                                                                                                           |                                                                                                                                                                                                                                                                                                                                  | - 55                                                                                                                                                                                                                                                                                                                                                                                                        | 56,457                                                                                                                                                                                                                                                                                                                                                                                                                                                                                                        | 46,515                                                                                                                                                                                                                                                                                                                                                                                                                                                                                                                                                                          | 7.7%                                                                                                                                                                                                                                                                                                                                                                                                                                                                                                                                                                                                                                                                                                                                                                                                                                                                                                                                                                                                                                                                                                                                                                                                                                                                                                                                                                                                                                                                                                                                                                                                                                                                                                                                                                                                                                                                                                                                                                                                                                                                                                                                                                                                                                                                                                                                                                                                                                                                                                                                                                                                                                                                                                                                                                                                                                                                                                                                                                                                                                                                                                                                                                                                                                                                                                                                                                                                                                                                                                                                                                                                                                                                                                                                                                                                                                                                                                                                                                                                                                                                                                                                                                                                                                                                                                                                                                                                                                                                                                                                                                                                                                                                                                                                                                                                                                                                                                                                                                                                                                                                                                                                                                                                                                                                                                                                                                                                                                                                                                                                                                                                                                                                                                                                                                                                                                                                                                                                                                                                                                                                                                                                                                                                                                                                                                                                                                                                                                                                                                                                                                                                                                                                                                                                                                                                                                                                                                                                                                                                                                                                                                                                                                                                                                                                                                                                                                                                                                                                                                                                                                                                                                                                                                                                                                                                                                                                                                                                                                                                                                                                                                                                                                                                                                                                                                                                                                                                                                                                                                                                                                                                                                                                                                                                                                                                                                                                                                                                                                                                                                                                                                                                                                                                                                                                                                                                                                                                                                                                                                                                                                                                                                                                                                                                                                                                                                                                                                                                                                                                                                                                                                                                                                                                                                                                                                                                                                                                                                                                                                                                                                                                                                                                                                                                                                                                                                                                                                                                                                                                                                                                                                                                                                                                                                                                                                                                                                                                                                                                                                                                                                                                                                                                                                                                                                                                                                                                                                                                                                                                                                                                                                                                                                                                                                                                                                                                                                                                                                                                                                                                                                                                                                                                                                                                                                                                                                                                                                                                                                                                                                                                                                                                                                                                                                                                                                                                                                                                                                                                                                                                                                                                                                                                                                                                                                                                                                                                                                                                                                                                                                                                                                                                                                                                                                                                                                                                                                                                                                                                                                                                                                                                                                                                                                                                                                                                                                                                                                                                                                                                                                                                                                                                                                                                                                                                                                                                                                                                                                                                                                                                                                                                                                                                                                                                                                                                                                                                                                                                                                                                                                                                                                                                                                                                                                                                                                                                                                                                                                                                                                                                                                                                                                                                                                                                                                                                                                                                                                                                                                                                                                                                                                                                                                                                                                                                                                                                                                                                                                                                                                                                                                                                                                                                                                                                                                                                                                                                                                                                                                                                                                                                                                                                                                                                                                                                                                                                                                                                                                                                                                                                                                                                                                                                                                                                                                                                                                                                                                                                                                                                                                                                                                                                                                                                                                                                                                                                                                                                                                                                                                                                                                                                                                                                                                                                                                                                                                                                                                                                                                                                                                                                                                                                                                                                                                                                                                                                                                                                                                                                                                                                                                                                                                                                                                                                                                                                                                                                                                                                                                                                                                                                                                                                                                                                                                                                                                                                                                                                                                                                                                                                                                                                                                                                                                                                                                                                                                                                                                                                                                                                                                                                                                                                                                                                                                                                                                                                                                                                                                                                                                                                                                                                                                                                                                                                                                                                                                                                                                                                                                                                                                                                                                                                                              | 383,000                                                                                                                                                                                                                                                                                                                                                                                                                                                                                                                                                                                                                          | 2.0%                                                                                                                                                                                                                                                                                                                                                                                                                                                                                                                                                                                                                                         | 375,735                                                                                                                                                                                                                                                                                                                                                                                                                                                                                                                                                                                                                                                                   | -                                                                                                                                                                                                                                                                                                                                                                                                                                                                                                                                                                                                                        | 375,735                                                                                                                                                                                                                                                                                                                                                                                                                                                                                                                                                                                                                                                                                                                                                                                                               | 7,265                                                                                                                                                                                                                                                                                                                                                                                                                                                                                                                                                                                                                                                                                                                                                                                                                                                                                                                                                                                                                                                                                                                                                                                                                                                                                                                                                                                                                                                                                                                                                                                                                                                                                                                                                                                                                                                                                                                                                                                                                                                                                                                                                                                                                                                                                                                                                                                                                                                                                                                                                                                                                                                                                                                                                                                                                                                                                                                                                                                                                                                                                                                                                                                                                                                                                                                                                                                                                                                                                                                                                                                                                                                                                                                                                                                                                                                                                                                                                                                                                                                                                                                                                                                                                                                                                                                                                                                                                                                                                                                                                                                                                                                                                                                                                                                                                                                                                                                                                                                                                                                                                                                                                                                                                                                                                                                                                                                                                                                                                                                                                                                                                                                                                                                                                                                                                                                                                                                                                                                                                                                                                                                                                                                                                                                                                                                                                                                                                                                                                                                                                                                                                                                                                                                                                                                                                                                                                                                                                                                                                                                                                                                                                                                                                                                                                                                                                                                                                                                                                                                                                                                                                                                                                                                                                                                                                                                                                                                                                                                                                                                                                                                                                                                                                                                                                                                                                                                                                                                                                                                                                                                                                                                                                                                                                                                                                                                                                                                                                                                                                                                                                                                                                                                                                                                                                                                                                                                                                                                                                                                                                                                                                                                                                                                                                                                                                                                                                                                                                                                                                                                                                                                                                                                                                                                                                                                                                                                                                                                                                                                                                                                                                                                                                                                                                                                                                                                                                                                                                                                                                                                                                                                                                                                                                                                                                                                                                                                                                                                                                                                                                                                                                                                                                                                                                                                                                                                                                                                                                                                                                                                                                                                                                                                                                                                                                                                                                                                                                                                                                                                                                                                                                                                                                                                                                                                                                                                                                                                                                                                                                                                                                                                                                                                                                                                                                                                                                                                                                                                                                                                                                                                                                                                                                                                                                                                                                                                                                                                                                                                                                                                                                                                                                                                                                                                                                                                                                                                                                                                                                                                                                                                                                                                                                                                                                                                                                                                                                                                                                                                                                                                                                                                                                                                                                                                                                                                                                                                                                                                                                                                                                                                                                                                                                                                                                                                                                                                                                                                                                                                                                                                                                                                                                                                                                                                                                                                                                                                                                                                                                                                                                                                                                                                                                                                                                                                                                                                                                                                                                                                                                                                                                                                                                                                                                                                                                                                                                                                                                                                                                                                                                                                                                                                                                                                                                                                                                                                                                                                                                                                                                                                                                                                                                                                                                                                                                                                                                                                                                                                                                                                                                                                                                                                                                                                                                                                                                                                                                                                                                                                                                                             | 1.9%                                                                                                                                                                                                                                                                                                                                                                                                                                                                                                                                                                                                                                                                                                                                                                                                                                                                                                                                                                                                                                                                                                                                                                                                                                                                                                                                                                                                                                                                                                                                                                                                                                                                                                                                                                                                                                                                                                                                                                                                                                                                                                                                                                                                                                                                                                                                                                                                                                                                                                                                                                                                                                                                                                                                                                                                                                                                                                                                                                                                                                                                                                                                                                                                                                                                                                                                                                                                                                                                                                                                                                                                                                                                                                                                                                                                                                                                                                                                                                                                                                                                                                                                                                                                                                                                                                                                                                                                                                                                                                                                                                                                                                                                                                                                                                                                                                                                                                                                                                                                                                                                                                                                                                                                                                                                                                                                                                                                                                                                                                                                                                                                                                                                                                                                                                                                                                                                                                                                                                                                                                                                                                                                                                                                                                                                                                                                                                                                                                                                                                                                                                                                                                                                                                                                                                                                                                                                                                                                                                                                                                                                                                                                                                                                                                                                                                                                                                                                                                                                                                                                                                                                                                                                                                                                                                                                                                                                                                                                                                                                                                                                                                                                                                                                                                                                                                                                                                                                                                                                                                                                                                                                                                                                                                                                                                                                                                                                                                                                                                                                                                                                                                                                                                                                                                                                                                                                                                                                                                                                                                                                                                                                                                                                                                                                                                                                                                                                                                                                                                                                                                                                                                                                                                                                                                                                                                                                                                                                                                                                                                                                                                                                                                                                                                                                                                                                                                                                                                                                                                                                                                                                                                                                                                                                                                                                                                                                                                                                                                                                                                                                                                                                                                                                                                                                                                                                                                                                                                                                                                                                                                                                                                                                                                                                                                                                                                                                                                                                                                                                                                                                                                                                                                                                                                                                                                                                                                                                                                                                                                                                                                                                                                                                                                                                                                                                                                                                                                                                                                                                                                                                                                                                                                                                                                                                                                                                                                                                                                                                                                                                                                                                                                                                                                                                                                                                                                                                                                                                                                                                                                                                                                                                                                                                                                                                                                                                                                                                                                                                                                                                                                                                                                                                                                                                                                                                                                                                                                                                                                                                                                                                                                                                                                                                                                                                                                                                                                                                                                                                                                                                                                                                                                                                                                                                                                                                                                                                                                                                                                                                                                                                                                                                                                                                                                                                                                                                                                                                                                                                                                                                                                                                                                                                                                                                                                                                                                                                                                                                                                                                                                                                                                                                                                                                                                                                                                                                                                                                                                                                                                                                                                                                                                                                                                                                                                                               | \$ 71,116                                                                                                                                                                                                                                                                                                                                                                                                                                                                                                                                                                                                                                                                                                                                                                                                                                                                                                                                                                                                                                                                                                                                                                                                                                                                                                                                                                                                                                                                                                                                                                                                                                                                                                                                                                                                                                                                                                                                                                                                                                                                                                                                                                                                                                                                                                                                                                                                                                                                                                                                                                                                                                                                                                                                                                                                                                                                                                                                                                                                                                                                                                                                                                                                                                                                                                                                                                                                                                                                                                                                                                                                                                                                                                                                                                                                                                                                                                                                                                                                                                                                                                                                                                                                                                                                                                                                                                                                                                                                                                                                                                                                                                                                                                                                                                                                                                                                                                                                                                                                                                                                                                                                                                                                                                                                                                                                                                                                                                                                                                                                                                                                                                                                                                                                                                                                                                                                                                                                                                                                                                                                                                                                                                                                                                                                                                                                                                                                                                                                                                                                                                                                                                                                                                                                                                                                                                                                                                                                                                                                                                                                                                                                                                                                                                                                                                                                                                                                                                                                                                                                                                                                                                                                                                                                                                                                                                                                                                                                                                                                                                                                                                                                                                                                                                                                                                                                                                                                                                                                                                                                                                                                                                                                                                                                                                                                                                                                                                                                                                                                                                                                                                                                                                                                                                                                                                                                                                                                                                                                                                                                                                                                                                                                                                                                                                                                                                                                                                                                                                                                                                                                                                                                                                                                                                                                                                                                                                                                                                                                                                                                                                                                                                                                                                                                                                                                                                                                                                                                                                                                                                                                                                                                                                                                                                                                                                                                                                                                                                                                                                                                                                                                                                                                                                                                                                                                                                                                                                                                                                                                                                                                                                                                                                                                                                                                                                                                                                                                                                                                                                                                                                                                                                                                                                                                                                                                                                                                                                                                                                                                                                                                                                                                                                                                                                                                                                                                                                                                                                                                                                                                                                                                                                                                                                                                                                                                                                                                                                                                                                                                                                                                                                                                                                                                                                                                                                                                                                                                                                                                                                                                                                                                                                                                                                                                                                                                                                                                                                                                                                                                                                                                                                                                                                                                                                                                                                                                                                                                                                                                                                                                                                                                                                                                                                                                                                                                                                                                                                                                                                                                                                                                                                                                                                                                                                                                                                                                                                                                                                                                                                                                                                                                                                                                                                                                                                                                                                                                                                                                                                                                                                                                                                                                                                                                                                                                                                                                                                                                                                                                                                                                                                                                                                                               | 3.9%                                                                                                                                                                                                                                                                                                                                                                                                                                                                                                                                                                           | 30,299                                                                                                                                                                                                                                                                                                                                                                                                                                                                                                                                                                                                                                                                                                                                                                                                                                                                                                                                                                             | -                                                                                                                                                                                                                                                                                                                                                                                                                                                                                                                                                                                                                                                                                                                                                                                                                                                                                                                                                                                                                                                                                                                                                                                                                                                                                                                                                                                                                                                                                                                                                                                                                                                                                                                                                                                                                                                                                                                                                                                                                                                                                                                                                                                                                                                                                                                                                                                                                                                                                                                                                                                                                                                                                                                                                                                                                                                                                                                                                                                                                                                                                                                                                                                                                                                                                                                                                                                                                                                                                                                                                                                                                                                                                                                                                                                                                                                                                                                                                                                                                                                                                                                                                                                                                                                                                                                                                                                                                                                                                                                                                         | 30,299                                                                                                                                                                                                                                                                                                                                                                                                                                                                                                                                                                                                                                                                                                                                                                                                                                                                                                                                                                                                                                                                                                                                                                                                                                                                                                                                                                                                                                                                                                                                                                                                                                                                                                                                                                                                                                                                                                                                                                                                                                                                                                                                                                                                                                                                                                                                                                                                                                                                                                                                                                                                                                                                                                                                                                                                                                                                                                                                                                                      | 40,81                                                                                                                                                                                                                                                                                                                                                                                                                                                                                                                                                                                                                                                                                                                                                           | B 57.4%                                                                                                                                                                                                                                                                                                                                                                                                                                                                                                                                                                                                                                                                                                                                                                                                                                                                                                                                                | 47,458                                                                                                                                                                            | 5.6%                                                                                                                                                                                                                                                                                                                                                                                                                                                                                                                                                                                                                                                                                                                                                 | 47,267                                                                                                                                                                                                                                                                                                                                                                                                                                                                                                                                                                                                                                                                                                                    |                                                                                                                                                                                                                                                                                                                                                                                                                                                                                                                                                                                                                                                                                                                                                             | - 47,267                                                                                                                                                                                                                                                                                                                                                                                                                                                                                                                                                                                                                                                                                                                                                    | 7 19                                                                                                                                                                                                                                                                                                                                                                                                                                                                                                                                                                                                                                      | 0.4%                                                                                                                                                                                                                                                                                                                                                                                                                                                                                                                                                                                                                                                                                          | 101,398                                                                                                                                                                                                                                                                                                                                                                                                                                                                                                                                                                                                                                                                                                                                                                                                                                                                                                                                       | 14.2%                                                                                                                                                                                                                                                                                                                                                                                                                                                                                                                                                                                                                                                                                                        | 103,156                                                                                                                                                                                                                                                                                                                                                                                                                                                                                                                                                                                                                                                                                                                                                     | -                                                                                                                                                                                                                                                                                                                                                                                                                                                                                                                                                                                                                                                                                                                                                                                                                                                                                                                                                                                                                                                                                                                                                                                                                                                                                                                                                                                                                                                                                                                                                                                                                                                                                                                                                                                                                                                                                                                                                                                                                                                                                                                                                                                                                                                                                                                                                                                                                                                                                                                                                                                                                                                                                                                                                                                                                                                                                                                                                                                                                                                                                                                                                                                                                                                                                                                                                                                                                                                                                                                                                                                                                                                                                                                                                                                                                                                                                                                                                                                                                                                                                                                                                                                           | 103,156                                                                                                                                                                                                                                                                                                                                                                                                                                                                                                                                                                                                                                               | (1,758)                                                                                                                                                                                                                                                                                                                                                                                                                                                                                                                                                                                                                                                                                                                                                     | -1.7%                                                                                                                                                                                                                                                                                                                                                                                                                                                                                                                                                                                                                                                                                                                                                                                                                                                                                                                                                                                                                                                                                                                                                                                                                                                                                                                                                                                                                                                                                                                                                                                                                                                                                                                                                                                                                                                                                                                                                                                                                                                                                                  |
|                 | 510,784                         | 2.3%                                                                                                                                                                               | 502,419                                                                                                                                                                                                                                                                                                                                                                                                                                                                                                                                                                                                                                                                                                                                                                                                                                                                                                                                                                                                                                                                                                                                                                                                                                                                                                                                                                                                                                                                                                                                                                                                                                                                                                                                                                                                                                                                                                                                                                                                                                                                                                                                                                                                                                                                                                                                                                                                                                                                                                                                                                                                                                                                                                                                                                                                                                                                                                                                                                                                                                                                                                                                                                                                                                                                                                                                                                                                                                                                                                                                                                                                                                                                                                                                                                                                                                                                                                                                                                                                                                                                                                                                                                                                                                                                                                                                                                                                                                                                                                                                                                                                                                                                                                                                                                                                                                                                                                                                                                                                                                                                                                                                                                                                                                                                                                                                                                                                                                                                                                                                                                                                                                                                                                                                                                                                                                                                                                                                                                                                                                                                                                                                                                                                                                                                                                                                                                                                                                                                                                                                                                                                                                                                                                                                                                                                                                                                                                                                                                                                                                                                                                                                                                                                                                                                                                                                                                                                                                                                                                                                                                                                                                                                                                                                                                                                                                                                                                                                                                                                                                                                                                                                                                                                                                                                                                                                                                                                                                                                                                                                                                                                                                                                                                                                                                                                                                                                                                                                                                                                                                                                                                                                                                                                                                                                                                                                                                                                                                                                                                                                                                                                                                                                                                                                                                                                                                                                                                                                                                                                                                                                                                                                                                                                                                                                                                                                                                                                                                                                                                                                                                                                                                                                                                                                                                                                                                                                                                                                                                                                                                                                                                                                                                                                                                                                                                                                                                                                                                                                                                                                                                                                                                                                                                                                                                                                                                                                                                                                                                                                                                                                                                                                                                                                                                                                                                                                                                                                                                                                                                                                                                                                                                                                                                                                                                                                                                                                                                                                                                                                                                                                                                                                                                                                                                                                                                                                                                                                                                                                                                                                                                                                                                                                                                                                                                                                                                                                                                                                                                                                                                                                                                                                                                                                                                                                                                                                                                                                                                                                                                                                                                                                                                                                                                                                                                                                                                                                                                                                                                                                                                                                                                                                                                                                                                                                                                                                                                                                                                                                                                                                                                                                                                                                                                                                                                                                                                                                                                                                                                                                                                                                                                                                                                                                                                                                                                                                                                                                                                                                                                                                                                                                                                                                                                                                                                                                                                                                                                                                                                                                                                                                                                                                                                                                                                                                                                                                                                                                                                                                                                                                                                                                                                                                                                                                                                                                                                                                                                                                                                                                                                                                                                                                                                                                                                                                                                                                                                                                                                                                                                                                                                                                                                                                                                                                                                                                                                                                                                                                                                                                                                                                                                                                                                                                                                                                                                                                                                                                                                                                                                                                                                                                                                                                                                                                                                                                                                                                                                                                                                                                                                                                                                                                                                                                                                                                                                                                                                                                                                                                                                                                                                                                                                                                                                                                                                                                                                                                                                                                                                                                                                                                                                                                                                                                                                                                                                                                                                                                                                                                                                                                                                                                                                                                                                                                                                                                                                                                                                                                                                                                                                                                                                                                                                                                                                                                                                                                                                                                                                                                                                                                                                                                                                                                                                                                                                                                                                                                                                                                                                                                                                                                                                                                                                                                                                                                                                                                                                                                                                                                                                                                                                                                                                                                                                                                                                                                                                                                                                                                                                                                                                                                                                                                                                                                                                                                                                                                                                                                                                                                                                                                                                                                                                                                                                                                                                                                                                                                                                                                                                                                                                                                                                                                                                                                                                                                                                                                                                                                                                                                                                                                                                                                                                                                                                                                                                                                                                                                                                                                                                                                                                                                                                           |                                                                                                                                                                                                                                                                                                                                  | - 50                                                                                                                                                                                                                                                                                                                                                                                                        | 02,419                                                                                                                                                                                                                                                                                                                                                                                                                                                                                                        | 8,365                                                                                                                                                                                                                                                                                                                                                                                                                                                                                                                                                                           | 1.6%                                                                                                                                                                                                                                                                                                                                                                                                                                                                                                                                                                                                                                                                                                                                                                                                                                                                                                                                                                                                                                                                                                                                                                                                                                                                                                                                                                                                                                                                                                                                                                                                                                                                                                                                                                                                                                                                                                                                                                                                                                                                                                                                                                                                                                                                                                                                                                                                                                                                                                                                                                                                                                                                                                                                                                                                                                                                                                                                                                                                                                                                                                                                                                                                                                                                                                                                                                                                                                                                                                                                                                                                                                                                                                                                                                                                                                                                                                                                                                                                                                                                                                                                                                                                                                                                                                                                                                                                                                                                                                                                                                                                                                                                                                                                                                                                                                                                                                                                                                                                                                                                                                                                                                                                                                                                                                                                                                                                                                                                                                                                                                                                                                                                                                                                                                                                                                                                                                                                                                                                                                                                                                                                                                                                                                                                                                                                                                                                                                                                                                                                                                                                                                                                                                                                                                                                                                                                                                                                                                                                                                                                                                                                                                                                                                                                                                                                                                                                                                                                                                                                                                                                                                                                                                                                                                                                                                                                                                                                                                                                                                                                                                                                                                                                                                                                                                                                                                                                                                                                                                                                                                                                                                                                                                                                                                                                                                                                                                                                                                                                                                                                                                                                                                                                                                                                                                                                                                                                                                                                                                                                                                                                                                                                                                                                                                                                                                                                                                                                                                                                                                                                                                                                                                                                                                                                                                                                                                                                                                                                                                                                                                                                                                                                                                                                                                                                                                                                                                                                                                                                                                                                                                                                                                                                                                                                                                                                                                                                                                                                                                                                                                                                                                                                                                                                                                                                                                                                                                                                                                                                                                                                                                                                                                                                                                                                                                                                                                                                                                                                                                                                                                                                                                                                                                                                                                                                                                                                                                                                                                                                                                                                                                                                                                                                                                                                                                                                                                                                                                                                                                                                                                                                                                                                                                                                                                                                                                                                                                                                                                                                                                                                                                                                                                                                                                                                                                                                                                                                                                                                                                                                                                                                                                                                                                                                                                                                                                                                                                                                                                                                                                                                                                                                                                                                                                                                                                                                                                                                                                                                                                                                                                                                                                                                                                                                                                                                                                                                                                                                                                                                                                                                                                                                                                                                                                                                                                                                                                                                                                                                                                                                                                                                                                                                                                                                                                                                                                                                                                                                                                                                                                                                                                                                                                                                                                                                                                                                                                                                                                                                                                                                                                                                                                                                                                                                                                                                                                                                                                                                                                                                                                                                                                                                                                                                                                                                                                                                                                                                                                                                                                                                                                                                                                                                                                                                                                                                                                                                                                                                                                                                                                                                                                                                                                                                                                                                                                                                                                                                                                                                                                                                                                                                                                                                                                                                                                                                                                                                                                                                                                                                                                                                                                                                                                                                                                                                                                                                                                                                                                                                                                                                                                                                                                                                                                                                                                                                                                                                                                                                                                                                                                                                                                                                                                                                                                                                                                                                                                                                                                                                                                                                                                                                                                                                                                                                                                                                                                                                                                                                                                                                                                                                                                                                                                                                                                                                                                                                                                                                                                                                                                                                                                                                                                                                                                                                                                                                                                                                                                                                                                                                                                                                                                                                                              | 426,510                                                                                                                                                                                                                                                                                                                                                                                                                                                                                                                                                                                                                          | 2.3%                                                                                                                                                                                                                                                                                                                                                                                                                                                                                                                                                                                                                                         | 426,232                                                                                                                                                                                                                                                                                                                                                                                                                                                                                                                                                                                                                                                                   |                                                                                                                                                                                                                                                                                                                                                                                                                                                                                                                                                                                                                          | 426,232                                                                                                                                                                                                                                                                                                                                                                                                                                                                                                                                                                                                                                                                                                                                                                                                               | 278                                                                                                                                                                                                                                                                                                                                                                                                                                                                                                                                                                                                                                                                                                                                                                                                                                                                                                                                                                                                                                                                                                                                                                                                                                                                                                                                                                                                                                                                                                                                                                                                                                                                                                                                                                                                                                                                                                                                                                                                                                                                                                                                                                                                                                                                                                                                                                                                                                                                                                                                                                                                                                                                                                                                                                                                                                                                                                                                                                                                                                                                                                                                                                                                                                                                                                                                                                                                                                                                                                                                                                                                                                                                                                                                                                                                                                                                                                                                                                                                                                                                                                                                                                                                                                                                                                                                                                                                                                                                                                                                                                                                                                                                                                                                                                                                                                                                                                                                                                                                                                                                                                                                                                                                                                                                                                                                                                                                                                                                                                                                                                                                                                                                                                                                                                                                                                                                                                                                                                                                                                                                                                                                                                                                                                                                                                                                                                                                                                                                                                                                                                                                                                                                                                                                                                                                                                                                                                                                                                                                                                                                                                                                                                                                                                                                                                                                                                                                                                                                                                                                                                                                                                                                                                                                                                                                                                                                                                                                                                                                                                                                                                                                                                                                                                                                                                                                                                                                                                                                                                                                                                                                                                                                                                                                                                                                                                                                                                                                                                                                                                                                                                                                                                                                                                                                                                                                                                                                                                                                                                                                                                                                                                                                                                                                                                                                                                                                                                                                                                                                                                                                                                                                                                                                                                                                                                                                                                                                                                                                                                                                                                                                                                                                                                                                                                                                                                                                                                                                                                                                                                                                                                                                                                                                                                                                                                                                                                                                                                                                                                                                                                                                                                                                                                                                                                                                                                                                                                                                                                                                                                                                                                                                                                                                                                                                                                                                                                                                                                                                                                                                                                                                                                                                                                                                                                                                                                                                                                                                                                                                                                                                                                                                                                                                                                                                                                                                                                                                                                                                                                                                                                                                                                                                                                                                                                                                                                                                                                                                                                                                                                                                                                                                                                                                                                                                                                                                                                                                                                                                                                                                                                                                                                                                                                                                                                                                                                                                                                                                                                                                                                                                                                                                                                                                                                                                                                                                                                                                                                                                                                                                                                                                                                                                                                                                                                                                                                                                                                                                                                                                                                                                                                                                                                                                                                                                                                                                                                                                                                                                                                                                                                                                                                                                                                                                                                                                                                                                                                                                                                                                                                                                                                                                                                                                                                                                                                                                                                                                                                                                                                                                                                                                                                                                                                                                                                                                                                                                                                                                                                                                                                                                                                                                                                                                                                                                                                                                                                                                                                                                                                                                                                                                                                                                                                                                                                                                                                                                                                                                                                                                                                               | 0.1%                                                                                                                                                                                                                                                                                                                                                                                                                                                                                                                                                                                                                                                                                                                                                                                                                                                                                                                                                                                                                                                                                                                                                                                                                                                                                                                                                                                                                                                                                                                                                                                                                                                                                                                                                                                                                                                                                                                                                                                                                                                                                                                                                                                                                                                                                                                                                                                                                                                                                                                                                                                                                                                                                                                                                                                                                                                                                                                                                                                                                                                                                                                                                                                                                                                                                                                                                                                                                                                                                                                                                                                                                                                                                                                                                                                                                                                                                                                                                                                                                                                                                                                                                                                                                                                                                                                                                                                                                                                                                                                                                                                                                                                                                                                                                                                                                                                                                                                                                                                                                                                                                                                                                                                                                                                                                                                                                                                                                                                                                                                                                                                                                                                                                                                                                                                                                                                                                                                                                                                                                                                                                                                                                                                                                                                                                                                                                                                                                                                                                                                                                                                                                                                                                                                                                                                                                                                                                                                                                                                                                                                                                                                                                                                                                                                                                                                                                                                                                                                                                                                                                                                                                                                                                                                                                                                                                                                                                                                                                                                                                                                                                                                                                                                                                                                                                                                                                                                                                                                                                                                                                                                                                                                                                                                                                                                                                                                                                                                                                                                                                                                                                                                                                                                                                                                                                                                                                                                                                                                                                                                                                                                                                                                                                                                                                                                                                                                                                                                                                                                                                                                                                                                                                                                                                                                                                                                                                                                                                                                                                                                                                                                                                                                                                                                                                                                                                                                                                                                                                                                                                                                                                                                                                                                                                                                                                                                                                                                                                                                                                                                                                                                                                                                                                                                                                                                                                                                                                                                                                                                                                                                                                                                                                                                                                                                                                                                                                                                                                                                                                                                                                                                                                                                                                                                                                                                                                                                                                                                                                                                                                                                                                                                                                                                                                                                                                                                                                                                                                                                                                                                                                                                                                                                                                                                                                                                                                                                                                                                                                                                                                                                                                                                                                                                                                                                                                                                                                                                                                                                                                                                                                                                                                                                                                                                                                                                                                                                                                                                                                                                                                                                                                                                                                                                                                                                                                                                                                                                                                                                                                                                                                                                                                                                                                                                                                                                                                                                                                                                                                                                                                                                                                                                                                                                                                                                                                                                                                                                                                                                                                                                                                                                                                                                                                                                                                                                                                                                                                                                                                                                                                                                                                                                                                                                                                                                                                                                                                                                                                                                                                                                                                                                                                                                                                                                                                                                                                                                                                                                                                                                                                                                                                                                                                                                                                                                               | 5 -                                                                                                                                                                                                                                                                                                                                                                                                                                                                                                                                                                                                                                                                                                                                                                                                                                                                                                                                                                                                                                                                                                                                                                                                                                                                                                                                                                                                                                                                                                                                                                                                                                                                                                                                                                                                                                                                                                                                                                                                                                                                                                                                                                                                                                                                                                                                                                                                                                                                                                                                                                                                                                                                                                                                                                                                                                                                                                                                                                                                                                                                                                                                                                                                                                                                                                                                                                                                                                                                                                                                                                                                                                                                                                                                                                                                                                                                                                                                                                                                                                                                                                                                                                                                                                                                                                                                                                                                                                                                                                                                                                                                                                                                                                                                                                                                                                                                                                                                                                                                                                                                                                                                                                                                                                                                                                                                                                                                                                                                                                                                                                                                                                                                                                                                                                                                                                                                                                                                                                                                                                                                                                                                                                                                                                                                                                                                                                                                                                                                                                                                                                                                                                                                                                                                                                                                                                                                                                                                                                                                                                                                                                                                                                                                                                                                                                                                                                                                                                                                                                                                                                                                                                                                                                                                                                                                                                                                                                                                                                                                                                                                                                                                                                                                                                                                                                                                                                                                                                                                                                                                                                                                                                                                                                                                                                                                                                                                                                                                                                                                                                                                                                                                                                                                                                                                                                                                                                                                                                                                                                                                                                                                                                                                                                                                                                                                                                                                                                                                                                                                                                                                                                                                                                                                                                                                                                                                                                                                                                                                                                                                                                                                                                                                                                                                                                                                                                                                                                                                                                                                                                                                                                                                                                                                                                                                                                                                                                                                                                                                                                                                                                                                                                                                                                                                                                                                                                                                                                                                                                                                                                                                                                                                                                                                                                                                                                                                                                                                                                                                                                                                                                                                                                                                                                                                                                                                                                                                                                                                                                                                                                                                                                                                                                                                                                                                                                                                                                                                                                                                                                                                                                                                                                                                                                                                                                                                                                                                                                                                                                                                                                                                                                                                                                                                                                                                                                                                                                                                                                                                                                                                                                                                                                                                                                                                                                                                                                                                                                                                                                                                                                                                                                                                                                                                                                                                                                                                                                                                                                                                                                                                                                                                                                                                                                                                                                                                                                                                                                                                                                                                                                                                                                                                                                                                                                                                                                                                                                                                                                                                                                                                                                                                                                                                                                                                                                                                                                                                                                                                                                                                                                                                                                                                                                                                                                                                                                                                                                                                                                                                                                                                                                                                                                                                     | 0.0%                                                                                                                                                                                                                                                                                                                                                                                                                                                                                                                                                                           | -                                                                                                                                                                                                                                                                                                                                                                                                                                                                                                                                                                                                                                                                                                                                                                                                                                                                                                                                                                                  |                                                                                                                                                                                                                                                                                                                                                                                                                                                                                                                                                                                                                                                                                                                                                                                                                                                                                                                                                                                                                                                                                                                                                                                                                                                                                                                                                                                                                                                                                                                                                                                                                                                                                                                                                                                                                                                                                                                                                                                                                                                                                                                                                                                                                                                                                                                                                                                                                                                                                                                                                                                                                                                                                                                                                                                                                                                                                                                                                                                                                                                                                                                                                                                                                                                                                                                                                                                                                                                                                                                                                                                                                                                                                                                                                                                                                                                                                                                                                                                                                                                                                                                                                                                                                                                                                                                                                                                                                                                                                                                                                           |                                                                                                                                                                                                                                                                                                                                                                                                                                                                                                                                                                                                                                                                                                                                                                                                                                                                                                                                                                                                                                                                                                                                                                                                                                                                                                                                                                                                                                                                                                                                                                                                                                                                                                                                                                                                                                                                                                                                                                                                                                                                                                                                                                                                                                                                                                                                                                                                                                                                                                                                                                                                                                                                                                                                                                                                                                                                                                                                                                                             |                                                                                                                                                                                                                                                                                                                                                                                                                                                                                                                                                                                                                                                                                                                                                                 | - 0.0%                                                                                                                                                                                                                                                                                                                                                                                                                                                                                                                                                                                                                                                                                                                                                                                                                                                                                                                                                 | 350                                                                                                                                                                               | 0.0%                                                                                                                                                                                                                                                                                                                                                                                                                                                                                                                                                                                                                                                                                                                                                 | 339                                                                                                                                                                                                                                                                                                                                                                                                                                                                                                                                                                                                                                                                                                                       |                                                                                                                                                                                                                                                                                                                                                                                                                                                                                                                                                                                                                                                                                                                                                             | - 339                                                                                                                                                                                                                                                                                                                                                                                                                                                                                                                                                                                                                                                                                                                                                       | 9 1                                                                                                                                                                                                                                                                                                                                                                                                                                                                                                                                                                                                                                       | 11 3.1%                                                                                                                                                                                                                                                                                                                                                                                                                                                                                                                                                                                                                                                                                       | 83,924                                                                                                                                                                                                                                                                                                                                                                                                                                                                                                                                                                                                                                                                                                                                                                                                                                                                                                                                        | 11.7%                                                                                                                                                                                                                                                                                                                                                                                                                                                                                                                                                                                                                                                                                                        | 75,848                                                                                                                                                                                                                                                                                                                                                                                                                                                                                                                                                                                                                                                                                                                                                      | -                                                                                                                                                                                                                                                                                                                                                                                                                                                                                                                                                                                                                                                                                                                                                                                                                                                                                                                                                                                                                                                                                                                                                                                                                                                                                                                                                                                                                                                                                                                                                                                                                                                                                                                                                                                                                                                                                                                                                                                                                                                                                                                                                                                                                                                                                                                                                                                                                                                                                                                                                                                                                                                                                                                                                                                                                                                                                                                                                                                                                                                                                                                                                                                                                                                                                                                                                                                                                                                                                                                                                                                                                                                                                                                                                                                                                                                                                                                                                                                                                                                                                                                                                                                           | 75,848                                                                                                                                                                                                                                                                                                                                                                                                                                                                                                                                                                                                                                                | 8,076                                                                                                                                                                                                                                                                                                                                                                                                                                                                                                                                                                                                                                                                                                                                                       | 9.6%                                                                                                                                                                                                                                                                                                                                                                                                                                                                                                                                                                                                                                                                                                                                                                                                                                                                                                                                                                                                                                                                                                                                                                                                                                                                                                                                                                                                                                                                                                                                                                                                                                                                                                                                                                                                                                                                                                                                                                                                                                                                                                   |
|                 | 82,797                          | 0.4%                                                                                                                                                                               | 82.547                                                                                                                                                                                                                                                                                                                                                                                                                                                                                                                                                                                                                                                                                                                                                                                                                                                                                                                                                                                                                                                                                                                                                                                                                                                                                                                                                                                                                                                                                                                                                                                                                                                                                                                                                                                                                                                                                                                                                                                                                                                                                                                                                                                                                                                                                                                                                                                                                                                                                                                                                                                                                                                                                                                                                                                                                                                                                                                                                                                                                                                                                                                                                                                                                                                                                                                                                                                                                                                                                                                                                                                                                                                                                                                                                                                                                                                                                                                                                                                                                                                                                                                                                                                                                                                                                                                                                                                                                                                                                                                                                                                                                                                                                                                                                                                                                                                                                                                                                                                                                                                                                                                                                                                                                                                                                                                                                                                                                                                                                                                                                                                                                                                                                                                                                                                                                                                                                                                                                                                                                                                                                                                                                                                                                                                                                                                                                                                                                                                                                                                                                                                                                                                                                                                                                                                                                                                                                                                                                                                                                                                                                                                                                                                                                                                                                                                                                                                                                                                                                                                                                                                                                                                                                                                                                                                                                                                                                                                                                                                                                                                                                                                                                                                                                                                                                                                                                                                                                                                                                                                                                                                                                                                                                                                                                                                                                                                                                                                                                                                                                                                                                                                                                                                                                                                                                                                                                                                                                                                                                                                                                                                                                                                                                                                                                                                                                                                                                                                                                                                                                                                                                                                                                                                                                                                                                                                                                                                                                                                                                                                                                                                                                                                                                                                                                                                                                                                                                                                                                                                                                                                                                                                                                                                                                                                                                                                                                                                                                                                                                                                                                                                                                                                                                                                                                                                                                                                                                                                                                                                                                                                                                                                                                                                                                                                                                                                                                                                                                                                                                                                                                                                                                                                                                                                                                                                                                                                                                                                                                                                                                                                                                                                                                                                                                                                                                                                                                                                                                                                                                                                                                                                                                                                                                                                                                                                                                                                                                                                                                                                                                                                                                                                                                                                                                                                                                                                                                                                                                                                                                                                                                                                                                                                                                                                                                                                                                                                                                                                                                                                                                                                                                                                                                                                                                                                                                                                                                                                                                                                                                                                                                                                                                                                                                                                                                                                                                                                                                                                                                                                                                                                                                                                                                                                                                                                                                                                                                                                                                                                                                                                                                                                                                                                                                                                                                                                                                                                                                                                                                                                                                                                                                                                                                                                                                                                                                                                                                                                                                                                                                                                                                                                                                                                                                                                                                                                                                                                                                                                                                                                                                                                                                                                                                                                                                                                                                                                                                                                                                                                                                                                                                                                                                                                                                                                                                                                                                                                                                                                                                                                                                                                                                                                                                                                                                                                                                                                                                                                                                                                                                                                                                                                                                                                                                                                                                                                                                                                                                                                                                                                                                                                                                                                                                                                                                                                                                                                                                                                                                                                                                                                                                                                                                                                                                                                                                                                                                                                                                                                                                                                                                                                                                                                                                                                                                                                                                                                                                                                                                                                                                                                                                                                                                                                                                                                                                                                                                                                                                                                                                                                                                                                                                                                                                                                                                                                                                                                                                                                                                                                                                                                                                                                                                                                                                                                                                                                                                                                                                                                                                                                                                                                                                                                                                                                                                                                                                                                                                                                                                                                                                                                                                                                                                                                                                                                                                                                                                                                                                                                                                                                                                                                                                                                                                                                                                                                                                                                                                                                                                                                                                                                                                                                                                                                                                                                                                                                                                                                                                                                                                                                                                                                                                                                                                                                                                                                                                                                                                                                                                                                                                                                                                                                                                                                                                                                                                                                                                                                                                                                                                                                                                                                                                                            |                                                                                                                                                                                                                                                                                                                                  | - 8                                                                                                                                                                                                                                                                                                                                                                                                         | 82.547                                                                                                                                                                                                                                                                                                                                                                                                                                                                                                        | 250                                                                                                                                                                                                                                                                                                                                                                                                                                                                                                                                                                             | 0.3%                                                                                                                                                                                                                                                                                                                                                                                                                                                                                                                                                                                                                                                                                                                                                                                                                                                                                                                                                                                                                                                                                                                                                                                                                                                                                                                                                                                                                                                                                                                                                                                                                                                                                                                                                                                                                                                                                                                                                                                                                                                                                                                                                                                                                                                                                                                                                                                                                                                                                                                                                                                                                                                                                                                                                                                                                                                                                                                                                                                                                                                                                                                                                                                                                                                                                                                                                                                                                                                                                                                                                                                                                                                                                                                                                                                                                                                                                                                                                                                                                                                                                                                                                                                                                                                                                                                                                                                                                                                                                                                                                                                                                                                                                                                                                                                                                                                                                                                                                                                                                                                                                                                                                                                                                                                                                                                                                                                                                                                                                                                                                                                                                                                                                                                                                                                                                                                                                                                                                                                                                                                                                                                                                                                                                                                                                                                                                                                                                                                                                                                                                                                                                                                                                                                                                                                                                                                                                                                                                                                                                                                                                                                                                                                                                                                                                                                                                                                                                                                                                                                                                                                                                                                                                                                                                                                                                                                                                                                                                                                                                                                                                                                                                                                                                                                                                                                                                                                                                                                                                                                                                                                                                                                                                                                                                                                                                                                                                                                                                                                                                                                                                                                                                                                                                                                                                                                                                                                                                                                                                                                                                                                                                                                                                                                                                                                                                                                                                                                                                                                                                                                                                                                                                                                                                                                                                                                                                                                                                                                                                                                                                                                                                                                                                                                                                                                                                                                                                                                                                                                                                                                                                                                                                                                                                                                                                                                                                                                                                                                                                                                                                                                                                                                                                                                                                                                                                                                                                                                                                                                                                                                                                                                                                                                                                                                                                                                                                                                                                                                                                                                                                                                                                                                                                                                                                                                                                                                                                                                                                                                                                                                                                                                                                                                                                                                                                                                                                                                                                                                                                                                                                                                                                                                                                                                                                                                                                                                                                                                                                                                                                                                                                                                                                                                                                                                                                                                                                                                                                                                                                                                                                                                                                                                                                                                                                                                                                                                                                                                                                                                                                                                                                                                                                                                                                                                                                                                                                                                                                                                                                                                                                                                                                                                                                                                                                                                                                                                                                                                                                                                                                                                                                                                                                                                                                                                                                                                                                                                                                                                                                                                                                                                                                                                                                                                                                                                                                                                                                                                                                                                                                                                                                                                                                                                                                                                                                                                                                                                                                                                                                                                                                                                                                                                                                                                                                                                                                                                                                                                                                                                                                                                                                                                                                                                                                                                                                                                                                                                                                                                                                                                                                                                                                                                                                                                                                                                                                                                                                                                                                                                                                                                                                                                                                                                                                                                                                                                                                                                                                                                                                                                                                                                                                                                                                                                                                                                                                                                                                                                                                                                                                                                                                                                                                                                                                                                                                                                                                                                                                                                                                                                                                                                                                                                                                                                                                                                                                                                                                                                                                                                                                                                                                                                                                                                                                                                                                                                                                                                                                                                                                                                                                                                                                                                                                                                                                                                                                                                                                                                                                                                                                                                                                                                                                                                                                                                                                                                                                                                                                                                                                                                                                                                                                                                                                                                                                                                                                                                                                                                                                                                                                                                                                                                                                              | 81.000                                                                                                                                                                                                                                                                                                                                                                                                                                                                                                                                                                                                                           | 0.4%                                                                                                                                                                                                                                                                                                                                                                                                                                                                                                                                                                                                                                         | 80.999                                                                                                                                                                                                                                                                                                                                                                                                                                                                                                                                                                                                                                                                    |                                                                                                                                                                                                                                                                                                                                                                                                                                                                                                                                                                                                                          | 80.999                                                                                                                                                                                                                                                                                                                                                                                                                                                                                                                                                                                                                                                                                                                                                                                                                | 1                                                                                                                                                                                                                                                                                                                                                                                                                                                                                                                                                                                                                                                                                                                                                                                                                                                                                                                                                                                                                                                                                                                                                                                                                                                                                                                                                                                                                                                                                                                                                                                                                                                                                                                                                                                                                                                                                                                                                                                                                                                                                                                                                                                                                                                                                                                                                                                                                                                                                                                                                                                                                                                                                                                                                                                                                                                                                                                                                                                                                                                                                                                                                                                                                                                                                                                                                                                                                                                                                                                                                                                                                                                                                                                                                                                                                                                                                                                                                                                                                                                                                                                                                                                                                                                                                                                                                                                                                                                                                                                                                                                                                                                                                                                                                                                                                                                                                                                                                                                                                                                                                                                                                                                                                                                                                                                                                                                                                                                                                                                                                                                                                                                                                                                                                                                                                                                                                                                                                                                                                                                                                                                                                                                                                                                                                                                                                                                                                                                                                                                                                                                                                                                                                                                                                                                                                                                                                                                                                                                                                                                                                                                                                                                                                                                                                                                                                                                                                                                                                                                                                                                                                                                                                                                                                                                                                                                                                                                                                                                                                                                                                                                                                                                                                                                                                                                                                                                                                                                                                                                                                                                                                                                                                                                                                                                                                                                                                                                                                                                                                                                                                                                                                                                                                                                                                                                                                                                                                                                                                                                                                                                                                                                                                                                                                                                                                                                                                                                                                                                                                                                                                                                                                                                                                                                                                                                                                                                                                                                                                                                                                                                                                                                                                                                                                                                                                                                                                                                                                                                                                                                                                                                                                                                                                                                                                                                                                                                                                                                                                                                                                                                                                                                                                                                                                                                                                                                                                                                                                                                                                                                                                                                                                                                                                                                                                                                                                                                                                                                                                                                                                                                                                                                                                                                                                                                                                                                                                                                                                                                                                                                                                                                                                                                                                                                                                                                                                                                                                                                                                                                                                                                                                                                                                                                                                                                                                                                                                                                                                                                                                                                                                                                                                                                                                                                                                                                                                                                                                                                                                                                                                                                                                                                                                                                                                                                                                                                                                                                                                                                                                                                                                                                                                                                                                                                                                                                                                                                                                                                                                                                                                                                                                                                                                                                                                                                                                                                                                                                                                                                                                                                                                                                                                                                                                                                                                                                                                                                                                                                                                                                                                                                                                                                                                                                                                                                                                                                                                                                                                                                                                                                                                                                                                                                                                                                                                                                                                                                                                                                                                                                                                                                                                                                                                                                                                                                                                                                                                                                                                                                                                                                                                                                                                                                                                                                                                                                                                                                                                                                                                                                                                                                                                                                                                                                                                                                                                                                                                                                                                                                                                                                 | 0.0%                                                                                                                                                                                                                                                                                                                                                                                                                                                                                                                                                                                                                                                                                                                                                                                                                                                                                                                                                                                                                                                                                                                                                                                                                                                                                                                                                                                                                                                                                                                                                                                                                                                                                                                                                                                                                                                                                                                                                                                                                                                                                                                                                                                                                                                                                                                                                                                                                                                                                                                                                                                                                                                                                                                                                                                                                                                                                                                                                                                                                                                                                                                                                                                                                                                                                                                                                                                                                                                                                                                                                                                                                                                                                                                                                                                                                                                                                                                                                                                                                                                                                                                                                                                                                                                                                                                                                                                                                                                                                                                                                                                                                                                                                                                                                                                                                                                                                                                                                                                                                                                                                                                                                                                                                                                                                                                                                                                                                                                                                                                                                                                                                                                                                                                                                                                                                                                                                                                                                                                                                                                                                                                                                                                                                                                                                                                                                                                                                                                                                                                                                                                                                                                                                                                                                                                                                                                                                                                                                                                                                                                                                                                                                                                                                                                                                                                                                                                                                                                                                                                                                                                                                                                                                                                                                                                                                                                                                                                                                                                                                                                                                                                                                                                                                                                                                                                                                                                                                                                                                                                                                                                                                                                                                                                                                                                                                                                                                                                                                                                                                                                                                                                                                                                                                                                                                                                                                                                                                                                                                                                                                                                                                                                                                                                                                                                                                                                                                                                                                                                                                                                                                                                                                                                                                                                                                                                                                                                                                                                                                                                                                                                                                                                                                                                                                                                                                                                                                                                                                                                                                                                                                                                                                                                                                                                                                                                                                                                                                                                                                                                                                                                                                                                                                                                                                                                                                                                                                                                                                                                                                                                                                                                                                                                                                                                                                                                                                                                                                                                                                                                                                                                                                                                                                                                                                                                                                                                                                                                                                                                                                                                                                                                                                                                                                                                                                                                                                                                                                                                                                                                                                                                                                                                                                                                                                                                                                                                                                                                                                                                                                                                                                                                                                                                                                                                                                                                                                                                                                                                                                                                                                                                                                                                                                                                                                                                                                                                                                                                                                                                                                                                                                                                                                                                                                                                                                                                                                                                                                                                                                                                                                                                                                                                                                                                                                                                                                                                                                                                                                                                                                                                                                                                                                                                                                                                                                                                                                                                                                                                                                                                                                                                                                                                                                                                                                                                                                                                                                                                                                                                                                                                                                                                                                                                                                                                                                                                                                                                                                                                                                                                                                                                                                                                                                                                                                                                                                                                                                                                                                                                                                                                                                                                                                                                                                                                               | \$ 497                                                                                                                                                                                                                                                                                                                                                                                                                                                                                                                                                                                                                                                                                                                                                                                                                                                                                                                                                                                                                                                                                                                                                                                                                                                                                                                                                                                                                                                                                                                                                                                                                                                                                                                                                                                                                                                                                                                                                                                                                                                                                                                                                                                                                                                                                                                                                                                                                                                                                                                                                                                                                                                                                                                                                                                                                                                                                                                                                                                                                                                                                                                                                                                                                                                                                                                                                                                                                                                                                                                                                                                                                                                                                                                                                                                                                                                                                                                                                                                                                                                                                                                                                                                                                                                                                                                                                                                                                                                                                                                                                                                                                                                                                                                                                                                                                                                                                                                                                                                                                                                                                                                                                                                                                                                                                                                                                                                                                                                                                                                                                                                                                                                                                                                                                                                                                                                                                                                                                                                                                                                                                                                                                                                                                                                                                                                                                                                                                                                                                                                                                                                                                                                                                                                                                                                                                                                                                                                                                                                                                                                                                                                                                                                                                                                                                                                                                                                                                                                                                                                                                                                                                                                                                                                                                                                                                                                                                                                                                                                                                                                                                                                                                                                                                                                                                                                                                                                                                                                                                                                                                                                                                                                                                                                                                                                                                                                                                                                                                                                                                                                                                                                                                                                                                                                                                                                                                                                                                                                                                                                                                                                                                                                                                                                                                                                                                                                                                                                                                                                                                                                                                                                                                                                                                                                                                                                                                                                                                                                                                                                                                                                                                                                                                                                                                                                                                                                                                                                                                                                                                                                                                                                                                                                                                                                                                                                                                                                                                                                                                                                                                                                                                                                                                                                                                                                                                                                                                                                                                                                                                                                                                                                                                                                                                                                                                                                                                                                                                                                                                                                                                                                                                                                                                                                                                                                                                                                                                                                                                                                                                                                                                                                                                                                                                                                                                                                                                                                                                                                                                                                                                                                                                                                                                                                                                                                                                                                                                                                                                                                                                                                                                                                                                                                                                                                                                                                                                                                                                                                                                                                                                                                                                                                                                                                                                                                                                                                                                                                                                                                                                                                                                                                                                                                                                                                                                                                                                                                                                                                                                                                                                                                                                                                                                                                                                                                                                                                                                                                                                                                                                                                                                                                                                                                                                                                                                                                                                                                                                                                                                                                                                                                                                                                                                                                                                                                                                                                                                                                                                                                                                                                                                                                                                                                                                                                                                                                                                                                                                                                                                                                                                                                                                                                                  | 0.0%                                                                                                                                                                                                                                                                                                                                                                                                                                                                                                                                                                           | 320                                                                                                                                                                                                                                                                                                                                                                                                                                                                                                                                                                                                                                                                                                                                                                                                                                                                                                                                                                                |                                                                                                                                                                                                                                                                                                                                                                                                                                                                                                                                                                                                                                                                                                                                                                                                                                                                                                                                                                                                                                                                                                                                                                                                                                                                                                                                                                                                                                                                                                                                                                                                                                                                                                                                                                                                                                                                                                                                                                                                                                                                                                                                                                                                                                                                                                                                                                                                                                                                                                                                                                                                                                                                                                                                                                                                                                                                                                                                                                                                                                                                                                                                                                                                                                                                                                                                                                                                                                                                                                                                                                                                                                                                                                                                                                                                                                                                                                                                                                                                                                                                                                                                                                                                                                                                                                                                                                                                                                                                                                                                                           | 32                                                                                                                                                                                                                                                                                                                                                                                                                                                                                                                                                                                                                                                                                                                                                                                                                                                                                                                                                                                                                                                                                                                                                                                                                                                                                                                                                                                                                                                                                                                                                                                                                                                                                                                                                                                                                                                                                                                                                                                                                                                                                                                                                                                                                                                                                                                                                                                                                                                                                                                                                                                                                                                                                                                                                                                                                                                                                                                                                                                          | 17                                                                                                                                                                                                                                                                                                                                                                                                                                                                                                                                                                                                                                                                                                                                                              | 7 35.6%                                                                                                                                                                                                                                                                                                                                                                                                                                                                                                                                                                                                                                                                                                                                                                                                                                                                                                                                                | 1.300                                                                                                                                                                             | 0.2%                                                                                                                                                                                                                                                                                                                                                                                                                                                                                                                                                                                                                                                                                                                                                 | 1.228                                                                                                                                                                                                                                                                                                                                                                                                                                                                                                                                                                                                                                                                                                                     |                                                                                                                                                                                                                                                                                                                                                                                                                                                                                                                                                                                                                                                                                                                                                             | - 1.228                                                                                                                                                                                                                                                                                                                                                                                                                                                                                                                                                                                                                                                                                                                                                     | 3 7                                                                                                                                                                                                                                                                                                                                                                                                                                                                                                                                                                                                                                       | 72 5.5%                                                                                                                                                                                                                                                                                                                                                                                                                                                                                                                                                                                                                                                                                       | -                                                                                                                                                                                                                                                                                                                                                                                                                                                                                                                                                                                                                                                                                                                                                                                                                                                                                                                                             | 0.0%                                                                                                                                                                                                                                                                                                                                                                                                                                                                                                                                                                                                                                                                                                         |                                                                                                                                                                                                                                                                                                                                                                                                                                                                                                                                                                                                                                                                                                                                                             |                                                                                                                                                                                                                                                                                                                                                                                                                                                                                                                                                                                                                                                                                                                                                                                                                                                                                                                                                                                                                                                                                                                                                                                                                                                                                                                                                                                                                                                                                                                                                                                                                                                                                                                                                                                                                                                                                                                                                                                                                                                                                                                                                                                                                                                                                                                                                                                                                                                                                                                                                                                                                                                                                                                                                                                                                                                                                                                                                                                                                                                                                                                                                                                                                                                                                                                                                                                                                                                                                                                                                                                                                                                                                                                                                                                                                                                                                                                                                                                                                                                                                                                                                                                             |                                                                                                                                                                                                                                                                                                                                                                                                                                                                                                                                                                                                                                                       |                                                                                                                                                                                                                                                                                                                                                                                                                                                                                                                                                                                                                                                                                                                                                             | 0.0%                                                                                                                                                                                                                                                                                                                                                                                                                                                                                                                                                                                                                                                                                                                                                                                                                                                                                                                                                                                                                                                                                                                                                                                                                                                                                                                                                                                                                                                                                                                                                                                                                                                                                                                                                                                                                                                                                                                                                                                                                                                                                                   |
|                 | 167.809                         | 0.8%                                                                                                                                                                               | 154.021                                                                                                                                                                                                                                                                                                                                                                                                                                                                                                                                                                                                                                                                                                                                                                                                                                                                                                                                                                                                                                                                                                                                                                                                                                                                                                                                                                                                                                                                                                                                                                                                                                                                                                                                                                                                                                                                                                                                                                                                                                                                                                                                                                                                                                                                                                                                                                                                                                                                                                                                                                                                                                                                                                                                                                                                                                                                                                                                                                                                                                                                                                                                                                                                                                                                                                                                                                                                                                                                                                                                                                                                                                                                                                                                                                                                                                                                                                                                                                                                                                                                                                                                                                                                                                                                                                                                                                                                                                                                                                                                                                                                                                                                                                                                                                                                                                                                                                                                                                                                                                                                                                                                                                                                                                                                                                                                                                                                                                                                                                                                                                                                                                                                                                                                                                                                                                                                                                                                                                                                                                                                                                                                                                                                                                                                                                                                                                                                                                                                                                                                                                                                                                                                                                                                                                                                                                                                                                                                                                                                                                                                                                                                                                                                                                                                                                                                                                                                                                                                                                                                                                                                                                                                                                                                                                                                                                                                                                                                                                                                                                                                                                                                                                                                                                                                                                                                                                                                                                                                                                                                                                                                                                                                                                                                                                                                                                                                                                                                                                                                                                                                                                                                                                                                                                                                                                                                                                                                                                                                                                                                                                                                                                                                                                                                                                                                                                                                                                                                                                                                                                                                                                                                                                                                                                                                                                                                                                                                                                                                                                                                                                                                                                                                                                                                                                                                                                                                                                                                                                                                                                                                                                                                                                                                                                                                                                                                                                                                                                                                                                                                                                                                                                                                                                                                                                                                                                                                                                                                                                                                                                                                                                                                                                                                                                                                                                                                                                                                                                                                                                                                                                                                                                                                                                                                                                                                                                                                                                                                                                                                                                                                                                                                                                                                                                                                                                                                                                                                                                                                                                                                                                                                                                                                                                                                                                                                                                                                                                                                                                                                                                                                                                                                                                                                                                                                                                                                                                                                                                                                                                                                                                                                                                                                                                                                                                                                                                                                                                                                                                                                                                                                                                                                                                                                                                                                                                                                                                                                                                                                                                                                                                                                                                                                                                                                                                                                                                                                                                                                                                                                                                                                                                                                                                                                                                                                                                                                                                                                                                                                                                                                                                                                                                                                                                                                                                                                                                                                                                                                                                                                                                                                                                                                                                                                                                                                                                                                                                                                                                                                                                                                                                                                                                                                                                                                                                                                                                                                                                                                                                                                                                                                                                                                                                                                                                                                                                                                                                                                                                                                                                                                                                                                                                                                                                                                                                                                                                                                                                                                                                                                                                                                                                                                                                                                                                                                                                                                                                                                                                                                                                                                                                                                                                                                                                                                                                                                                                                                                                                                                                                                                                                                                                                                                                                                                                                                                                                                                                                                                                                                                                                                                                                                                                                                                                                                                                                                                                                                                                                                                                                                                                                                                                                                                                                                                                                                                                                                                                                                                                                                                                                                                                                                                                                                                                                                                                                                                                                                                                                                                                                                                                                                                                                                                                                                                                                                                                                                                                                                                                                                                                                                                                                                                                                                                                                                                                                                                                                                                                                                                                                                                                                                                                                                                                                                                                                                                                                                                                                                                                                                                                                                                                                                                                                                                                                                                                                                                                                                                                                                                                                                                                                                                                                                                                                                                                                                                                                                                                                                                                                                                                                                                                                                                                                                                                                                                                                                                                                                                                                                                                                                                                                                                                                                                                                                                                                                                                                                                                                                                                                                                                                                                                                                                                                                                                                                                                                                                                                                                                                                                                                                                                                                                                           |                                                                                                                                                                                                                                                                                                                                  | - 15                                                                                                                                                                                                                                                                                                                                                                                                        | 54.021                                                                                                                                                                                                                                                                                                                                                                                                                                                                                                        | 13.787                                                                                                                                                                                                                                                                                                                                                                                                                                                                                                                                                                          | 8.2%                                                                                                                                                                                                                                                                                                                                                                                                                                                                                                                                                                                                                                                                                                                                                                                                                                                                                                                                                                                                                                                                                                                                                                                                                                                                                                                                                                                                                                                                                                                                                                                                                                                                                                                                                                                                                                                                                                                                                                                                                                                                                                                                                                                                                                                                                                                                                                                                                                                                                                                                                                                                                                                                                                                                                                                                                                                                                                                                                                                                                                                                                                                                                                                                                                                                                                                                                                                                                                                                                                                                                                                                                                                                                                                                                                                                                                                                                                                                                                                                                                                                                                                                                                                                                                                                                                                                                                                                                                                                                                                                                                                                                                                                                                                                                                                                                                                                                                                                                                                                                                                                                                                                                                                                                                                                                                                                                                                                                                                                                                                                                                                                                                                                                                                                                                                                                                                                                                                                                                                                                                                                                                                                                                                                                                                                                                                                                                                                                                                                                                                                                                                                                                                                                                                                                                                                                                                                                                                                                                                                                                                                                                                                                                                                                                                                                                                                                                                                                                                                                                                                                                                                                                                                                                                                                                                                                                                                                                                                                                                                                                                                                                                                                                                                                                                                                                                                                                                                                                                                                                                                                                                                                                                                                                                                                                                                                                                                                                                                                                                                                                                                                                                                                                                                                                                                                                                                                                                                                                                                                                                                                                                                                                                                                                                                                                                                                                                                                                                                                                                                                                                                                                                                                                                                                                                                                                                                                                                                                                                                                                                                                                                                                                                                                                                                                                                                                                                                                                                                                                                                                                                                                                                                                                                                                                                                                                                                                                                                                                                                                                                                                                                                                                                                                                                                                                                                                                                                                                                                                                                                                                                                                                                                                                                                                                                                                                                                                                                                                                                                                                                                                                                                                                                                                                                                                                                                                                                                                                                                                                                                                                                                                                                                                                                                                                                                                                                                                                                                                                                                                                                                                                                                                                                                                                                                                                                                                                                                                                                                                                                                                                                                                                                                                                                                                                                                                                                                                                                                                                                                                                                                                                                                                                                                                                                                                                                                                                                                                                                                                                                                                                                                                                                                                                                                                                                                                                                                                                                                                                                                                                                                                                                                                                                                                                                                                                                                                                                                                                                                                                                                                                                                                                                                                                                                                                                                                                                                                                                                                                                                                                                                                                                                                                                                                                                                                                                                                                                                                                                                                                                                                                                                                                                                                                                                                                                                                                                                                                                                                                                                                                                                                                                                                                                                                                                                                                                                                                                                                                                                                                                                                                                                                                                                                                                                                                                                                                                                                                                                                                                                                                                                                                                                                                                                                                                                                                                                                                                                                                                                                                                                                                                                                                                                                                                                                                                                                                                                                                                                                                                                                                                                                                                                                                                                                                                                                                                                                                                                                                                                                                                                                                                                                                                                                                                                                                                                                                                                                                                                                                                                                                                                                                                                                                                                                                                                                                                                                                                                                                                                                                                                                                                                                                                                                                                                                                                                                                                                                                                                                                                                                                                                                                                                                                                                                                                                                                                                                                                                                                                                                                                                                                                                                                                                                                                                                                                                                                                                                                                                                                                                                                                                                                                                                                                                                                                                                                                                                                                                                                                                                                                                                                                                                                                                                              | 108.975                                                                                                                                                                                                                                                                                                                                                                                                                                                                                                                                                                                                                          | 0.6%                                                                                                                                                                                                                                                                                                                                                                                                                                                                                                                                                                                                                                         | 99.291                                                                                                                                                                                                                                                                                                                                                                                                                                                                                                                                                                                                                                                                    |                                                                                                                                                                                                                                                                                                                                                                                                                                                                                                                                                                                                                          | 99.291                                                                                                                                                                                                                                                                                                                                                                                                                                                                                                                                                                                                                                                                                                                                                                                                                | 9.684                                                                                                                                                                                                                                                                                                                                                                                                                                                                                                                                                                                                                                                                                                                                                                                                                                                                                                                                                                                                                                                                                                                                                                                                                                                                                                                                                                                                                                                                                                                                                                                                                                                                                                                                                                                                                                                                                                                                                                                                                                                                                                                                                                                                                                                                                                                                                                                                                                                                                                                                                                                                                                                                                                                                                                                                                                                                                                                                                                                                                                                                                                                                                                                                                                                                                                                                                                                                                                                                                                                                                                                                                                                                                                                                                                                                                                                                                                                                                                                                                                                                                                                                                                                                                                                                                                                                                                                                                                                                                                                                                                                                                                                                                                                                                                                                                                                                                                                                                                                                                                                                                                                                                                                                                                                                                                                                                                                                                                                                                                                                                                                                                                                                                                                                                                                                                                                                                                                                                                                                                                                                                                                                                                                                                                                                                                                                                                                                                                                                                                                                                                                                                                                                                                                                                                                                                                                                                                                                                                                                                                                                                                                                                                                                                                                                                                                                                                                                                                                                                                                                                                                                                                                                                                                                                                                                                                                                                                                                                                                                                                                                                                                                                                                                                                                                                                                                                                                                                                                                                                                                                                                                                                                                                                                                                                                                                                                                                                                                                                                                                                                                                                                                                                                                                                                                                                                                                                                                                                                                                                                                                                                                                                                                                                                                                                                                                                                                                                                                                                                                                                                                                                                                                                                                                                                                                                                                                                                                                                                                                                                                                                                                                                                                                                                                                                                                                                                                                                                                                                                                                                                                                                                                                                                                                                                                                                                                                                                                                                                                                                                                                                                                                                                                                                                                                                                                                                                                                                                                                                                                                                                                                                                                                                                                                                                                                                                                                                                                                                                                                                                                                                                                                                                                                                                                                                                                                                                                                                                                                                                                                                                                                                                                                                                                                                                                                                                                                                                                                                                                                                                                                                                                                                                                                                                                                                                                                                                                                                                                                                                                                                                                                                                                                                                                                                                                                                                                                                                                                                                                                                                                                                                                                                                                                                                                                                                                                                                                                                                                                                                                                                                                                                                                                                                                                                                                                                                                                                                                                                                                                                                                                                                                                                                                                                                                                                                                                                                                                                                                                                                                                                                                                                                                                                                                                                                                                                                                                                                                                                                                                                                                                                                                                                                                                                                                                                                                                                                                                                                                                                                                                                                                                                                                                                                                                                                                                                                                                                                                                                                                                                                                                                                                                                                                                                                                                                                                                                                                                                                                                                                                                                                                                                                                                                                                                                                                                                                                                                                                                                                                                                                                                                                                                                                                                                                                                                                                                                                                                                                                                                                                                                             | 8.9%                                                                                                                                                                                                                                                                                                                                                                                                                                                                                                                                                                                                                                                                                                                                                                                                                                                                                                                                                                                                                                                                                                                                                                                                                                                                                                                                                                                                                                                                                                                                                                                                                                                                                                                                                                                                                                                                                                                                                                                                                                                                                                                                                                                                                                                                                                                                                                                                                                                                                                                                                                                                                                                                                                                                                                                                                                                                                                                                                                                                                                                                                                                                                                                                                                                                                                                                                                                                                                                                                                                                                                                                                                                                                                                                                                                                                                                                                                                                                                                                                                                                                                                                                                                                                                                                                                                                                                                                                                                                                                                                                                                                                                                                                                                                                                                                                                                                                                                                                                                                                                                                                                                                                                                                                                                                                                                                                                                                                                                                                                                                                                                                                                                                                                                                                                                                                                                                                                                                                                                                                                                                                                                                                                                                                                                                                                                                                                                                                                                                                                                                                                                                                                                                                                                                                                                                                                                                                                                                                                                                                                                                                                                                                                                                                                                                                                                                                                                                                                                                                                                                                                                                                                                                                                                                                                                                                                                                                                                                                                                                                                                                                                                                                                                                                                                                                                                                                                                                                                                                                                                                                                                                                                                                                                                                                                                                                                                                                                                                                                                                                                                                                                                                                                                                                                                                                                                                                                                                                                                                                                                                                                                                                                                                                                                                                                                                                                                                                                                                                                                                                                                                                                                                                                                                                                                                                                                                                                                                                                                                                                                                                                                                                                                                                                                                                                                                                                                                                                                                                                                                                                                                                                                                                                                                                                                                                                                                                                                                                                                                                                                                                                                                                                                                                                                                                                                                                                                                                                                                                                                                                                                                                                                                                                                                                                                                                                                                                                                                                                                                                                                                                                                                                                                                                                                                                                                                                                                                                                                                                                                                                                                                                                                                                                                                                                                                                                                                                                                                                                                                                                                                                                                                                                                                                                                                                                                                                                                                                                                                                                                                                                                                                                                                                                                                                                                                                                                                                                                                                                                                                                                                                                                                                                                                                                                                                                                                                                                                                                                                                                                                                                                                                                                                                                                                                                                                                                                                                                                                                                                                                                                                                                                                                                                                                                                                                                                                                                                                                                                                                                                                                                                                                                                                                                                                                                                                                                                                                                                                                                                                                                                                                                                                                                                                                                                                                                                                                                                                                                                                                                                                                                                                                                                                                                                                                                                                                                                                                                                                                                                                                                                                                                                                                                                                                                                                                                                                                                                                                                                                                                                                                                                                                                                                                                                                                                                               | 42.545                                                                                                                                                                                                                                                                                                                                                                                                                                                                                                                                                                                                                                                                                                                                                                                                                                                                                                                                                                                                                                                                                                                                                                                                                                                                                                                                                                                                                                                                                                                                                                                                                                                                                                                                                                                                                                                                                                                                                                                                                                                                                                                                                                                                                                                                                                                                                                                                                                                                                                                                                                                                                                                                                                                                                                                                                                                                                                                                                                                                                                                                                                                                                                                                                                                                                                                                                                                                                                                                                                                                                                                                                                                                                                                                                                                                                                                                                                                                                                                                                                                                                                                                                                                                                                                                                                                                                                                                                                                                                                                                                                                                                                                                                                                                                                                                                                                                                                                                                                                                                                                                                                                                                                                                                                                                                                                                                                                                                                                                                                                                                                                                                                                                                                                                                                                                                                                                                                                                                                                                                                                                                                                                                                                                                                                                                                                                                                                                                                                                                                                                                                                                                                                                                                                                                                                                                                                                                                                                                                                                                                                                                                                                                                                                                                                                                                                                                                                                                                                                                                                                                                                                                                                                                                                                                                                                                                                                                                                                                                                                                                                                                                                                                                                                                                                                                                                                                                                                                                                                                                                                                                                                                                                                                                                                                                                                                                                                                                                                                                                                                                                                                                                                                                                                                                                                                                                                                                                                                                                                                                                                                                                                                                                                                                                                                                                                                                                                                                                                                                                                                                                                                                                                                                                                                                                                                                                                                                                                                                                                                                                                                                                                                                                                                                                                                                                                                                                                                                                                                                                                                                                                                                                                                                                                                                                                                                                                                                                                                                                                                                                                                                                                                                                                                                                                                                                                                                                                                                                                                                                                                                                                                                                                                                                                                                                                                                                                                                                                                                                                                                                                                                                                                                                                                                                                                                                                                                                                                                                                                                                                                                                                                                                                                                                                                                                                                                                                                                                                                                                                                                                                                                                                                                                                                                                                                                                                                                                                                                                                                                                                                                                                                                                                                                                                                                                                                                                                                                                                                                                                                                                                                                                                                                                                                                                                                                                                                                                                                                                                                                                                                                                                                                                                                                                                                                                                                                                                                                                                                                                                                                                                                                                                                                                                                                                                                                                                                                                                                                                                                                                                                                                                                                                                                                                                                                                                                                                                                                                                                                                                                                                                                                                                                                                                                                                                                                                                                                                                                                                                                                                                                                                                                                                                                                                                                                                                                                                                                                                                                                                                                                                                                                                                                                                                  | 2.3%                                                                                                                                                                                                                                                                                                                                                                                                                                                                                                                                                                           | 38.443                                                                                                                                                                                                                                                                                                                                                                                                                                                                                                                                                                                                                                                                                                                                                                                                                                                                                                                                                                             |                                                                                                                                                                                                                                                                                                                                                                                                                                                                                                                                                                                                                                                                                                                                                                                                                                                                                                                                                                                                                                                                                                                                                                                                                                                                                                                                                                                                                                                                                                                                                                                                                                                                                                                                                                                                                                                                                                                                                                                                                                                                                                                                                                                                                                                                                                                                                                                                                                                                                                                                                                                                                                                                                                                                                                                                                                                                                                                                                                                                                                                                                                                                                                                                                                                                                                                                                                                                                                                                                                                                                                                                                                                                                                                                                                                                                                                                                                                                                                                                                                                                                                                                                                                                                                                                                                                                                                                                                                                                                                                                                           | 38.44                                                                                                                                                                                                                                                                                                                                                                                                                                                                                                                                                                                                                                                                                                                                                                                                                                                                                                                                                                                                                                                                                                                                                                                                                                                                                                                                                                                                                                                                                                                                                                                                                                                                                                                                                                                                                                                                                                                                                                                                                                                                                                                                                                                                                                                                                                                                                                                                                                                                                                                                                                                                                                                                                                                                                                                                                                                                                                                                                                                       | 3 4.10                                                                                                                                                                                                                                                                                                                                                                                                                                                                                                                                                                                                                                                                                                                                                          | 2 9.6%                                                                                                                                                                                                                                                                                                                                                                                                                                                                                                                                                                                                                                                                                                                                                                                                                                                                                                                                                 | 16.028                                                                                                                                                                            | 1.9%                                                                                                                                                                                                                                                                                                                                                                                                                                                                                                                                                                                                                                                                                                                                                 | 16.02                                                                                                                                                                                                                                                                                                                                                                                                                                                                                                                                                                                                                                                                                                                     |                                                                                                                                                                                                                                                                                                                                                                                                                                                                                                                                                                                                                                                                                                                                                             | - 16.027                                                                                                                                                                                                                                                                                                                                                                                                                                                                                                                                                                                                                                                                                                                                                    | 7                                                                                                                                                                                                                                                                                                                                                                                                                                                                                                                                                                                                                                         | 1 0.0%                                                                                                                                                                                                                                                                                                                                                                                                                                                                                                                                                                                                                                                                                        | 261                                                                                                                                                                                                                                                                                                                                                                                                                                                                                                                                                                                                                                                                                                                                                                                                                                                                                                                                           | 0.0%                                                                                                                                                                                                                                                                                                                                                                                                                                                                                                                                                                                                                                                                                                         | 261                                                                                                                                                                                                                                                                                                                                                                                                                                                                                                                                                                                                                                                                                                                                                         |                                                                                                                                                                                                                                                                                                                                                                                                                                                                                                                                                                                                                                                                                                                                                                                                                                                                                                                                                                                                                                                                                                                                                                                                                                                                                                                                                                                                                                                                                                                                                                                                                                                                                                                                                                                                                                                                                                                                                                                                                                                                                                                                                                                                                                                                                                                                                                                                                                                                                                                                                                                                                                                                                                                                                                                                                                                                                                                                                                                                                                                                                                                                                                                                                                                                                                                                                                                                                                                                                                                                                                                                                                                                                                                                                                                                                                                                                                                                                                                                                                                                                                                                                                                             | 261                                                                                                                                                                                                                                                                                                                                                                                                                                                                                                                                                                                                                                                   |                                                                                                                                                                                                                                                                                                                                                                                                                                                                                                                                                                                                                                                                                                                                                             | 0.0%                                                                                                                                                                                                                                                                                                                                                                                                                                                                                                                                                                                                                                                                                                                                                                                                                                                                                                                                                                                                                                                                                                                                                                                                                                                                                                                                                                                                                                                                                                                                                                                                                                                                                                                                                                                                                                                                                                                                                                                                                                                                                                   |
|                 | 32,680                          | 0.1%                                                                                                                                                                               | 26.648                                                                                                                                                                                                                                                                                                                                                                                                                                                                                                                                                                                                                                                                                                                                                                                                                                                                                                                                                                                                                                                                                                                                                                                                                                                                                                                                                                                                                                                                                                                                                                                                                                                                                                                                                                                                                                                                                                                                                                                                                                                                                                                                                                                                                                                                                                                                                                                                                                                                                                                                                                                                                                                                                                                                                                                                                                                                                                                                                                                                                                                                                                                                                                                                                                                                                                                                                                                                                                                                                                                                                                                                                                                                                                                                                                                                                                                                                                                                                                                                                                                                                                                                                                                                                                                                                                                                                                                                                                                                                                                                                                                                                                                                                                                                                                                                                                                                                                                                                                                                                                                                                                                                                                                                                                                                                                                                                                                                                                                                                                                                                                                                                                                                                                                                                                                                                                                                                                                                                                                                                                                                                                                                                                                                                                                                                                                                                                                                                                                                                                                                                                                                                                                                                                                                                                                                                                                                                                                                                                                                                                                                                                                                                                                                                                                                                                                                                                                                                                                                                                                                                                                                                                                                                                                                                                                                                                                                                                                                                                                                                                                                                                                                                                                                                                                                                                                                                                                                                                                                                                                                                                                                                                                                                                                                                                                                                                                                                                                                                                                                                                                                                                                                                                                                                                                                                                                                                                                                                                                                                                                                                                                                                                                                                                                                                                                                                                                                                                                                                                                                                                                                                                                                                                                                                                                                                                                                                                                                                                                                                                                                                                                                                                                                                                                                                                                                                                                                                                                                                                                                                                                                                                                                                                                                                                                                                                                                                                                                                                                                                                                                                                                                                                                                                                                                                                                                                                                                                                                                                                                                                                                                                                                                                                                                                                                                                                                                                                                                                                                                                                                                                                                                                                                                                                                                                                                                                                                                                                                                                                                                                                                                                                                                                                                                                                                                                                                                                                                                                                                                                                                                                                                                                                                                                                                                                                                                                                                                                                                                                                                                                                                                                                                                                                                                                                                                                                                                                                                                                                                                                                                                                                                                                                                                                                                                                                                                                                                                                                                                                                                                                                                                                                                                                                                                                                                                                                                                                                                                                                                                                                                                                                                                                                                                                                                                                                                                                                                                                                                                                                                                                                                                                                                                                                                                                                                                                                                                                                                                                                                                                                                                                                                                                                                                                                                                                                                                                                                                                                                                                                                                                                                                                                                                                                                                                                                                                                                                                                                                                                                                                                                                                                                                                                                                                                                                                                                                                                                                                                                                                                                                                                                                                                                                                                                                                                                                                                                                                                                                                                                                                                                                                                                                                                                                                                                                                                                                                                                                                                                                                                                                                                                                                                                                                                                                                                                                                                                                                                                                                                                                                                                                                                                                                                                                                                                                                                                                                                                                                                                                                                                                                                                                                                                                                                                                                                                                                                                                                                                                                                                                                                                                                                                                                                                                                                                                                                                                                                                                                                                                                                                                                                                                                                                                                                                                                                                                                                                                                                                                                                                                                                                                                                                                                                                                                                                                                                                                                                                                                                                                                                                                                                                                                                                                                                                                                                                                                                                                                                                                                                                                                                                                                                                                                                                                                                                                                                                                                                                                                                                                                                                                                                                                                                                                                                                                                                                                                                                                                                                                                                                                                                                                                                                                                                                                                                                                                                                                                                                                                                                                                                                                                                                                                                                                                                                                                                                                                                                                                                                                                                                                                                                                                                                                                                                                                                                                                                                                                                                                                                                                                                                                                                                                                                                                                                                                                                                                                                                                                                                                                                                                                                                                                                                                                                                                                                                                                                                                                                                                                                                                                                                                                                                                                                            |                                                                                                                                                                                                                                                                                                                                  |                                                                                                                                                                                                                                                                                                                                                                                                             |                                                                                                                                                                                                                                                                                                                                                                                                                                                                                                               | 6.032                                                                                                                                                                                                                                                                                                                                                                                                                                                                                                                                                                           | 18.5%                                                                                                                                                                                                                                                                                                                                                                                                                                                                                                                                                                                                                                                                                                                                                                                                                                                                                                                                                                                                                                                                                                                                                                                                                                                                                                                                                                                                                                                                                                                                                                                                                                                                                                                                                                                                                                                                                                                                                                                                                                                                                                                                                                                                                                                                                                                                                                                                                                                                                                                                                                                                                                                                                                                                                                                                                                                                                                                                                                                                                                                                                                                                                                                                                                                                                                                                                                                                                                                                                                                                                                                                                                                                                                                                                                                                                                                                                                                                                                                                                                                                                                                                                                                                                                                                                                                                                                                                                                                                                                                                                                                                                                                                                                                                                                                                                                                                                                                                                                                                                                                                                                                                                                                                                                                                                                                                                                                                                                                                                                                                                                                                                                                                                                                                                                                                                                                                                                                                                                                                                                                                                                                                                                                                                                                                                                                                                                                                                                                                                                                                                                                                                                                                                                                                                                                                                                                                                                                                                                                                                                                                                                                                                                                                                                                                                                                                                                                                                                                                                                                                                                                                                                                                                                                                                                                                                                                                                                                                                                                                                                                                                                                                                                                                                                                                                                                                                                                                                                                                                                                                                                                                                                                                                                                                                                                                                                                                                                                                                                                                                                                                                                                                                                                                                                                                                                                                                                                                                                                                                                                                                                                                                                                                                                                                                                                                                                                                                                                                                                                                                                                                                                                                                                                                                                                                                                                                                                                                                                                                                                                                                                                                                                                                                                                                                                                                                                                                                                                                                                                                                                                                                                                                                                                                                                                                                                                                                                                                                                                                                                                                                                                                                                                                                                                                                                                                                                                                                                                                                                                                                                                                                                                                                                                                                                                                                                                                                                                                                                                                                                                                                                                                                                                                                                                                                                                                                                                                                                                                                                                                                                                                                                                                                                                                                                                                                                                                                                                                                                                                                                                                                                                                                                                                                                                                                                                                                                                                                                                                                                                                                                                                                                                                                                                                                                                                                                                                                                                                                                                                                                                                                                                                                                                                                                                                                                                                                                                                                                                                                                                                                                                                                                                                                                                                                                                                                                                                                                                                                                                                                                                                                                                                                                                                                                                                                                                                                                                                                                                                                                                                                                                                                                                                                                                                                                                                                                                                                                                                                                                                                                                                                                                                                                                                                                                                                                                                                                                                                                                                                                                                                                                                                                                                                                                                                                                                                                                                                                                                                                                                                                                                                                                                                                                                                                                                                                                                                                                                                                                                                                                                                                                                                                                                                                                                                                                                                                                                                                                                                                                                                                                                                                                                                                                                                                                                                                                                                                                                                                                                                                                                                                                                                                                                                                                                                                                                                                                                                                                                                                                                                                                                                                                                                                                                                                                                                                                                                                                                                                                                                                                                                                                                                                                                                                                                                                                                                                                                                                                                                                                                                                                                                                                                                                                                                                                                                                                                                                                                                                                                                                                                                                                                                                                                                                                                                                                                                                                                                                                                                                                                                                                                                                                                                                                                                                                                                                                                                                                                                                                                                                                                                                                                                                                                                                                                                                                                                                                                                                                                                                                                                                                                                                                                                                                                                                                                                                                                                                                                                                                                                                                                                                                                                                                                                             | 22,180                                                                                                                                                                                                                                                                                                                                                                                                                                                                                                                                                                                                                           | 0.1%                                                                                                                                                                                                                                                                                                                                                                                                                                                                                                                                                                                                                                         | 19.291                                                                                                                                                                                                                                                                                                                                                                                                                                                                                                                                                                                                                                                                    |                                                                                                                                                                                                                                                                                                                                                                                                                                                                                                                                                                                                                          |                                                                                                                                                                                                                                                                                                                                                                                                                                                                                                                                                                                                                                                                                                                                                                                                                       | 2.889                                                                                                                                                                                                                                                                                                                                                                                                                                                                                                                                                                                                                                                                                                                                                                                                                                                                                                                                                                                                                                                                                                                                                                                                                                                                                                                                                                                                                                                                                                                                                                                                                                                                                                                                                                                                                                                                                                                                                                                                                                                                                                                                                                                                                                                                                                                                                                                                                                                                                                                                                                                                                                                                                                                                                                                                                                                                                                                                                                                                                                                                                                                                                                                                                                                                                                                                                                                                                                                                                                                                                                                                                                                                                                                                                                                                                                                                                                                                                                                                                                                                                                                                                                                                                                                                                                                                                                                                                                                                                                                                                                                                                                                                                                                                                                                                                                                                                                                                                                                                                                                                                                                                                                                                                                                                                                                                                                                                                                                                                                                                                                                                                                                                                                                                                                                                                                                                                                                                                                                                                                                                                                                                                                                                                                                                                                                                                                                                                                                                                                                                                                                                                                                                                                                                                                                                                                                                                                                                                                                                                                                                                                                                                                                                                                                                                                                                                                                                                                                                                                                                                                                                                                                                                                                                                                                                                                                                                                                                                                                                                                                                                                                                                                                                                                                                                                                                                                                                                                                                                                                                                                                                                                                                                                                                                                                                                                                                                                                                                                                                                                                                                                                                                                                                                                                                                                                                                                                                                                                                                                                                                                                                                                                                                                                                                                                                                                                                                                                                                                                                                                                                                                                                                                                                                                                                                                                                                                                                                                                                                                                                                                                                                                                                                                                                                                                                                                                                                                                                                                                                                                                                                                                                                                                                                                                                                                                                                                                                                                                                                                                                                                                                                                                                                                                                                                                                                                                                                                                                                                                                                                                                                                                                                                                                                                                                                                                                                                                                                                                                                                                                                                                                                                                                                                                                                                                                                                                                                                                                                                                                                                                                                                                                                                                                                                                                                                                                                                                                                                                                                                                                                                                                                                                                                                                                                                                                                                                                                                                                                                                                                                                                                                                                                                                                                                                                                                                                                                                                                                                                                                                                                                                                                                                                                                                                                                                                                                                                                                                                                                                                                                                                                                                                                                                                                                                                                                                                                                                                                                                                                                                                                                                                                                                                                                                                                                                                                                                                                                                                                                                                                                                                                                                                                                                                                                                                                                                                                                                                                                                                                                                                                                                                                                                                                                                                                                                                                                                                                                                                                                                                                                                                                                                                                                                                                                                                                                                                                                                                                                                                                                                                                                                                                                                                                                                                                                                                                                                                                                                                                                                                                                                                                                                                                                                                                                                                                                                                                                                                                                                                                                                                                                                                                                                                                                                                                                                                                                                                                                                                                                                                                                             | 13.0%                                                                                                                                                                                                                                                                                                                                                                                                                                                                                                                                                                                                                                                                                                                                                                                                                                                                                                                                                                                                                                                                                                                                                                                                                                                                                                                                                                                                                                                                                                                                                                                                                                                                                                                                                                                                                                                                                                                                                                                                                                                                                                                                                                                                                                                                                                                                                                                                                                                                                                                                                                                                                                                                                                                                                                                                                                                                                                                                                                                                                                                                                                                                                                                                                                                                                                                                                                                                                                                                                                                                                                                                                                                                                                                                                                                                                                                                                                                                                                                                                                                                                                                                                                                                                                                                                                                                                                                                                                                                                                                                                                                                                                                                                                                                                                                                                                                                                                                                                                                                                                                                                                                                                                                                                                                                                                                                                                                                                                                                                                                                                                                                                                                                                                                                                                                                                                                                                                                                                                                                                                                                                                                                                                                                                                                                                                                                                                                                                                                                                                                                                                                                                                                                                                                                                                                                                                                                                                                                                                                                                                                                                                                                                                                                                                                                                                                                                                                                                                                                                                                                                                                                                                                                                                                                                                                                                                                                                                                                                                                                                                                                                                                                                                                                                                                                                                                                                                                                                                                                                                                                                                                                                                                                                                                                                                                                                                                                                                                                                                                                                                                                                                                                                                                                                                                                                                                                                                                                                                                                                                                                                                                                                                                                                                                                                                                                                                                                                                                                                                                                                                                                                                                                                                                                                                                                                                                                                                                                                                                                                                                                                                                                                                                                                                                                                                                                                                                                                                                                                                                                                                                                                                                                                                                                                                                                                                                                                                                                                                                                                                                                                                                                                                                                                                                                                                                                                                                                                                                                                                                                                                                                                                                                                                                                                                                                                                                                                                                                                                                                                                                                                                                                                                                                                                                                                                                                                                                                                                                                                                                                                                                                                                                                                                                                                                                                                                                                                                                                                                                                                                                                                                                                                                                                                                                                                                                                                                                                                                                                                                                                                                                                                                                                                                                                                                                                                                                                                                                                                                                                                                                                                                                                                                                                                                                                                                                                                                                                                                                                                                                                                                                                                                                                                                                                                                                                                                                                                                                                                                                                                                                                                                                                                                                                                                                                                                                                                                                                                                                                                                                                                                                                                                                                                                                                                                                                                                                                                                                                                                                                                                                                                                                                                                                                                                                                                                                                                                                                                                                                                                                                                                                                                                                                                                                                                                                                                                                                                                                                                                                                                                                                                                                                                                                                                                                                                                                                                                                                                                                                                                                                                                                                                                                                                                                                                                                              | 3,100                                                                                                                                                                                                                                                                                                                                                                                                                                                                                                                                                                                                                                                                                                                                                                                                                                                                                                                                                                                                                                                                                                                                                                                                                                                                                                                                                                                                                                                                                                                                                                                                                                                                                                                                                                                                                                                                                                                                                                                                                                                                                                                                                                                                                                                                                                                                                                                                                                                                                                                                                                                                                                                                                                                                                                                                                                                                                                                                                                                                                                                                                                                                                                                                                                                                                                                                                                                                                                                                                                                                                                                                                                                                                                                                                                                                                                                                                                                                                                                                                                                                                                                                                                                                                                                                                                                                                                                                                                                                                                                                                                                                                                                                                                                                                                                                                                                                                                                                                                                                                                                                                                                                                                                                                                                                                                                                                                                                                                                                                                                                                                                                                                                                                                                                                                                                                                                                                                                                                                                                                                                                                                                                                                                                                                                                                                                                                                                                                                                                                                                                                                                                                                                                                                                                                                                                                                                                                                                                                                                                                                                                                                                                                                                                                                                                                                                                                                                                                                                                                                                                                                                                                                                                                                                                                                                                                                                                                                                                                                                                                                                                                                                                                                                                                                                                                                                                                                                                                                                                                                                                                                                                                                                                                                                                                                                                                                                                                                                                                                                                                                                                                                                                                                                                                                                                                                                                                                                                                                                                                                                                                                                                                                                                                                                                                                                                                                                                                                                                                                                                                                                                                                                                                                                                                                                                                                                                                                                                                                                                                                                                                                                                                                                                                                                                                                                                                                                                                                                                                                                                                                                                                                                                                                                                                                                                                                                                                                                                                                                                                                                                                                                                                                                                                                                                                                                                                                                                                                                                                                                                                                                                                                                                                                                                                                                                                                                                                                                                                                                                                                                                                                                                                                                                                                                                                                                                                                                                                                                                                                                                                                                                                                                                                                                                                                                                                                                                                                                                                                                                                                                                                                                                                                                                                                                                                                                                                                                                                                                                                                                                                                                                                                                                                                                                                                                                                                                                                                                                                                                                                                                                                                                                                                                                                                                                                                                                                                                                                                                                                                                                                                                                                                                                                                                                                                                                                                                                                                                                                                                                                                                                                                                                                                                                                                                                                                                                                                                                                                                                                                                                                                                                                                                                                                                                                                                                                                                                                                                                                                                                                                                                                                                                                                                                                                                                                                                                                                                                                                                                                                                                                                                                                                                                                                                                                                                                                                                                                                                                                                                                                                                                                                                                                                                                   | 0.2%                                                                                                                                                                                                                                                                                                                                                                                                                                                                                                                                                                           |                                                                                                                                                                                                                                                                                                                                                                                                                                                                                                                                                                                                                                                                                                                                                                                                                                                                                                                                                                                    |                                                                                                                                                                                                                                                                                                                                                                                                                                                                                                                                                                                                                                                                                                                                                                                                                                                                                                                                                                                                                                                                                                                                                                                                                                                                                                                                                                                                                                                                                                                                                                                                                                                                                                                                                                                                                                                                                                                                                                                                                                                                                                                                                                                                                                                                                                                                                                                                                                                                                                                                                                                                                                                                                                                                                                                                                                                                                                                                                                                                                                                                                                                                                                                                                                                                                                                                                                                                                                                                                                                                                                                                                                                                                                                                                                                                                                                                                                                                                                                                                                                                                                                                                                                                                                                                                                                                                                                                                                                                                                                                                           |                                                                                                                                                                                                                                                                                                                                                                                                                                                                                                                                                                                                                                                                                                                                                                                                                                                                                                                                                                                                                                                                                                                                                                                                                                                                                                                                                                                                                                                                                                                                                                                                                                                                                                                                                                                                                                                                                                                                                                                                                                                                                                                                                                                                                                                                                                                                                                                                                                                                                                                                                                                                                                                                                                                                                                                                                                                                                                                                                                                             |                                                                                                                                                                                                                                                                                                                                                                                                                                                                                                                                                                                                                                                                                                                                                                 |                                                                                                                                                                                                                                                                                                                                                                                                                                                                                                                                                                                                                                                                                                                                                                                                                                                                                                                                                        | 7.400                                                                                                                                                                             | 0.9%                                                                                                                                                                                                                                                                                                                                                                                                                                                                                                                                                                                                                                                                                                                                                 |                                                                                                                                                                                                                                                                                                                                                                                                                                                                                                                                                                                                                                                                                                                           |                                                                                                                                                                                                                                                                                                                                                                                                                                                                                                                                                                                                                                                                                                                                                             |                                                                                                                                                                                                                                                                                                                                                                                                                                                                                                                                                                                                                                                                                                                                                             |                                                                                                                                                                                                                                                                                                                                                                                                                                                                                                                                                                                                                                           | 43 0.6%                                                                                                                                                                                                                                                                                                                                                                                                                                                                                                                                                                                                                                                                                       | -                                                                                                                                                                                                                                                                                                                                                                                                                                                                                                                                                                                                                                                                                                                                                                                                                                                                                                                                             | 0.0%                                                                                                                                                                                                                                                                                                                                                                                                                                                                                                                                                                                                                                                                                                         |                                                                                                                                                                                                                                                                                                                                                                                                                                                                                                                                                                                                                                                                                                                                                             | -                                                                                                                                                                                                                                                                                                                                                                                                                                                                                                                                                                                                                                                                                                                                                                                                                                                                                                                                                                                                                                                                                                                                                                                                                                                                                                                                                                                                                                                                                                                                                                                                                                                                                                                                                                                                                                                                                                                                                                                                                                                                                                                                                                                                                                                                                                                                                                                                                                                                                                                                                                                                                                                                                                                                                                                                                                                                                                                                                                                                                                                                                                                                                                                                                                                                                                                                                                                                                                                                                                                                                                                                                                                                                                                                                                                                                                                                                                                                                                                                                                                                                                                                                                                           |                                                                                                                                                                                                                                                                                                                                                                                                                                                                                                                                                                                                                                                       | -                                                                                                                                                                                                                                                                                                                                                                                                                                                                                                                                                                                                                                                                                                                                                           | 0.0%                                                                                                                                                                                                                                                                                                                                                                                                                                                                                                                                                                                                                                                                                                                                                                                                                                                                                                                                                                                                                                                                                                                                                                                                                                                                                                                                                                                                                                                                                                                                                                                                                                                                                                                                                                                                                                                                                                                                                                                                                                                                                                   |
|                 | 7 300                           | 0.0%                                                                                                                                                                               | 6 950                                                                                                                                                                                                                                                                                                                                                                                                                                                                                                                                                                                                                                                                                                                                                                                                                                                                                                                                                                                                                                                                                                                                                                                                                                                                                                                                                                                                                                                                                                                                                                                                                                                                                                                                                                                                                                                                                                                                                                                                                                                                                                                                                                                                                                                                                                                                                                                                                                                                                                                                                                                                                                                                                                                                                                                                                                                                                                                                                                                                                                                                                                                                                                                                                                                                                                                                                                                                                                                                                                                                                                                                                                                                                                                                                                                                                                                                                                                                                                                                                                                                                                                                                                                                                                                                                                                                                                                                                                                                                                                                                                                                                                                                                                                                                                                                                                                                                                                                                                                                                                                                                                                                                                                                                                                                                                                                                                                                                                                                                                                                                                                                                                                                                                                                                                                                                                                                                                                                                                                                                                                                                                                                                                                                                                                                                                                                                                                                                                                                                                                                                                                                                                                                                                                                                                                                                                                                                                                                                                                                                                                                                                                                                                                                                                                                                                                                                                                                                                                                                                                                                                                                                                                                                                                                                                                                                                                                                                                                                                                                                                                                                                                                                                                                                                                                                                                                                                                                                                                                                                                                                                                                                                                                                                                                                                                                                                                                                                                                                                                                                                                                                                                                                                                                                                                                                                                                                                                                                                                                                                                                                                                                                                                                                                                                                                                                                                                                                                                                                                                                                                                                                                                                                                                                                                                                                                                                                                                                                                                                                                                                                                                                                                                                                                                                                                                                                                                                                                                                                                                                                                                                                                                                                                                                                                                                                                                                                                                                                                                                                                                                                                                                                                                                                                                                                                                                                                                                                                                                                                                                                                                                                                                                                                                                                                                                                                                                                                                                                                                                                                                                                                                                                                                                                                                                                                                                                                                                                                                                                                                                                                                                                                                                                                                                                                                                                                                                                                                                                                                                                                                                                                                                                                                                                                                                                                                                                                                                                                                                                                                                                                                                                                                                                                                                                                                                                                                                                                                                                                                                                                                                                                                                                                                                                                                                                                                                                                                                                                                                                                                                                                                                                                                                                                                                                                                                                                                                                                                                                                                                                                                                                                                                                                                                                                                                                                                                                                                                                                                                                                                                                                                                                                                                                                                                                                                                                                                                                                                                                                                                                                                                                                                                                                                                                                                                                                                                                                                                                                                                                                                                                                                                                                                                                                                                                                                                                                                                                                                                                                                                                                                                                                                                                                                                                                                                                                                                                                                                                                                                                                                                                                                                                                                                                                                                                                                                                                                                                                                                                                                                                                                                                                                                                                                                                                                                                                                                                                                                                                                                                                                                                                                                                                                                                                                                                                                                                                                                                                                                                                                                                                                                                                                                                                                                                                                                                                                                                                                                                                                                                                                                                                                                                                                                                                                                                                                                                                                                                                                                                                                                                                                                                                                                                                                                                                                                                                                                                                                                                                                                                                                                                                                                                                                                                                                                                                                                                                                                                                                                                                                                                                                                                                                                                                                                                                                                                                                                                                                                                                                                                                                                                                                                                                                                                                                                                                                                                                                                                                                                                                                                                                                                                                                                                                                                                                                                                                                                                                                                                                                                                                                                                                                                                                                                                                                                                                                                                                                                                                                                                                                                                                                                                                                                                                                                                                                                                                                                                                                                                                                                                                                                                                                                                                                                                                                                                                                                                                                                                                                                                                                                                                                                                                                                                                                                                                                                                                                                                                                                                                                                                                                                                                                                                                                                                                                                                                                                                                                                                                                                                                                                                                                                                                                                                                                                                                                                                                                                                                                                                                                                                                                                                                                                                                             |                                                                                                                                                                                                                                                                                                                                  |                                                                                                                                                                                                                                                                                                                                                                                                             |                                                                                                                                                                                                                                                                                                                                                                                                                                                                                                               |                                                                                                                                                                                                                                                                                                                                                                                                                                                                                                                                                                                 | 4.8%                                                                                                                                                                                                                                                                                                                                                                                                                                                                                                                                                                                                                                                                                                                                                                                                                                                                                                                                                                                                                                                                                                                                                                                                                                                                                                                                                                                                                                                                                                                                                                                                                                                                                                                                                                                                                                                                                                                                                                                                                                                                                                                                                                                                                                                                                                                                                                                                                                                                                                                                                                                                                                                                                                                                                                                                                                                                                                                                                                                                                                                                                                                                                                                                                                                                                                                                                                                                                                                                                                                                                                                                                                                                                                                                                                                                                                                                                                                                                                                                                                                                                                                                                                                                                                                                                                                                                                                                                                                                                                                                                                                                                                                                                                                                                                                                                                                                                                                                                                                                                                                                                                                                                                                                                                                                                                                                                                                                                                                                                                                                                                                                                                                                                                                                                                                                                                                                                                                                                                                                                                                                                                                                                                                                                                                                                                                                                                                                                                                                                                                                                                                                                                                                                                                                                                                                                                                                                                                                                                                                                                                                                                                                                                                                                                                                                                                                                                                                                                                                                                                                                                                                                                                                                                                                                                                                                                                                                                                                                                                                                                                                                                                                                                                                                                                                                                                                                                                                                                                                                                                                                                                                                                                                                                                                                                                                                                                                                                                                                                                                                                                                                                                                                                                                                                                                                                                                                                                                                                                                                                                                                                                                                                                                                                                                                                                                                                                                                                                                                                                                                                                                                                                                                                                                                                                                                                                                                                                                                                                                                                                                                                                                                                                                                                                                                                                                                                                                                                                                                                                                                                                                                                                                                                                                                                                                                                                                                                                                                                                                                                                                                                                                                                                                                                                                                                                                                                                                                                                                                                                                                                                                                                                                                                                                                                                                                                                                                                                                                                                                                                                                                                                                                                                                                                                                                                                                                                                                                                                                                                                                                                                                                                                                                                                                                                                                                                                                                                                                                                                                                                                                                                                                                                                                                                                                                                                                                                                                                                                                                                                                                                                                                                                                                                                                                                                                                                                                                                                                                                                                                                                                                                                                                                                                                                                                                                                                                                                                                                                                                                                                                                                                                                                                                                                                                                                                                                                                                                                                                                                                                                                                                                                                                                                                                                                                                                                                                                                                                                                                                                                                                                                                                                                                                                                                                                                                                                                                                                                                                                                                                                                                                                                                                                                                                                                                                                                                                                                                                                                                                                                                                                                                                                                                                                                                                                                                                                                                                                                                                                                                                                                                                                                                                                                                                                                                                                                                                                                                                                                                                                                                                                                                                                                                                                                                                                                                                                                                                                                                                                                                                                                                                                                                                                                                                                                                                                                                                                                                                                                                                                                                                                                                                                                                                                                                                                                                                                                                                                                                                                                                                                                                                                                                                                                                                                                                                                                                                                                                                                                                                                                                                                                                                                                                                                                                                                                                                                                                                                                                                                                                                                                                                                                                                                                                                                                                                                                                                                                                                                                                                                                                                                                                                                                                                                                                                                                                                                                                                                                                                                                                                                                                                                                                                                                                                                                                                                                                                                                                                                                                                                                                                                                                                                                                                                                                                                                                                                                                                                                                                                                                                                                                                                                                                                                                                                                                                                                                                                                                                                                                                                                                                                                                                                                                                              |                                                                                                                                                                                                                                                                                                                                                                                                                                                                                                                                                                                                                                  | 0.0%                                                                                                                                                                                                                                                                                                                                                                                                                                                                                                                                                                                                                                         |                                                                                                                                                                                                                                                                                                                                                                                                                                                                                                                                                                                                                                                                           |                                                                                                                                                                                                                                                                                                                                                                                                                                                                                                                                                                                                                          |                                                                                                                                                                                                                                                                                                                                                                                                                                                                                                                                                                                                                                                                                                                                                                                                                       |                                                                                                                                                                                                                                                                                                                                                                                                                                                                                                                                                                                                                                                                                                                                                                                                                                                                                                                                                                                                                                                                                                                                                                                                                                                                                                                                                                                                                                                                                                                                                                                                                                                                                                                                                                                                                                                                                                                                                                                                                                                                                                                                                                                                                                                                                                                                                                                                                                                                                                                                                                                                                                                                                                                                                                                                                                                                                                                                                                                                                                                                                                                                                                                                                                                                                                                                                                                                                                                                                                                                                                                                                                                                                                                                                                                                                                                                                                                                                                                                                                                                                                                                                                                                                                                                                                                                                                                                                                                                                                                                                                                                                                                                                                                                                                                                                                                                                                                                                                                                                                                                                                                                                                                                                                                                                                                                                                                                                                                                                                                                                                                                                                                                                                                                                                                                                                                                                                                                                                                                                                                                                                                                                                                                                                                                                                                                                                                                                                                                                                                                                                                                                                                                                                                                                                                                                                                                                                                                                                                                                                                                                                                                                                                                                                                                                                                                                                                                                                                                                                                                                                                                                                                                                                                                                                                                                                                                                                                                                                                                                                                                                                                                                                                                                                                                                                                                                                                                                                                                                                                                                                                                                                                                                                                                                                                                                                                                                                                                                                                                                                                                                                                                                                                                                                                                                                                                                                                                                                                                                                                                                                                                                                                                                                                                                                                                                                                                                                                                                                                                                                                                                                                                                                                                                                                                                                                                                                                                                                                                                                                                                                                                                                                                                                                                                                                                                                                                                                                                                                                                                                                                                                                                                                                                                                                                                                                                                                                                                                                                                                                                                                                                                                                                                                                                                                                                                                                                                                                                                                                                                                                                                                                                                                                                                                                                                                                                                                                                                                                                                                                                                                                                                                                                                                                                                                                                                                                                                                                                                                                                                                                                                                                                                                                                                                                                                                                                                                                                                                                                                                                                                                                                                                                                                                                                                                                                                                                                                                                                                                                                                                                                                                                                                                                                                                                                                                                                                                                                                                                                                                                                                                                                                                                                                                                                                                                                                                                                                                                                                                                                                                                                                                                                                                                                                                                                                                                                                                                                                                                                                                                                                                                                                                                                                                                                                                                                                                                                                                                                                                                                                                                                                                                                                                                                                                                                                                                                                                                                                                                                                                                                                                                                                                                                                                                                                                                                                                                                                                                                                                                                                                                                                                                                                                                                                                                                                                                                                                                                                                                                                                                                                                                                                                                                                                                                                                                                                                                                                                                                                                                                                                                                                                                                                                                                                                                                                                                                                                                                                                                                                                                                                                                                                                                                                                                                                                                                                                                                                                                                                                                                                                                   | N/A                                                                                                                                                                                                                                                                                                                                                                                                                                                                                                                                                                                                                                                                                                                                                                                                                                                                                                                                                                                                                                                                                                                                                                                                                                                                                                                                                                                                                                                                                                                                                                                                                                                                                                                                                                                                                                                                                                                                                                                                                                                                                                                                                                                                                                                                                                                                                                                                                                                                                                                                                                                                                                                                                                                                                                                                                                                                                                                                                                                                                                                                                                                                                                                                                                                                                                                                                                                                                                                                                                                                                                                                                                                                                                                                                                                                                                                                                                                                                                                                                                                                                                                                                                                                                                                                                                                                                                                                                                                                                                                                                                                                                                                                                                                                                                                                                                                                                                                                                                                                                                                                                                                                                                                                                                                                                                                                                                                                                                                                                                                                                                                                                                                                                                                                                                                                                                                                                                                                                                                                                                                                                                                                                                                                                                                                                                                                                                                                                                                                                                                                                                                                                                                                                                                                                                                                                                                                                                                                                                                                                                                                                                                                                                                                                                                                                                                                                                                                                                                                                                                                                                                                                                                                                                                                                                                                                                                                                                                                                                                                                                                                                                                                                                                                                                                                                                                                                                                                                                                                                                                                                                                                                                                                                                                                                                                                                                                                                                                                                                                                                                                                                                                                                                                                                                                                                                                                                                                                                                                                                                                                                                                                                                                                                                                                                                                                                                                                                                                                                                                                                                                                                                                                                                                                                                                                                                                                                                                                                                                                                                                                                                                                                                                                                                                                                                                                                                                                                                                                                                                                                                                                                                                                                                                                                                                                                                                                                                                                                                                                                                                                                                                                                                                                                                                                                                                                                                                                                                                                                                                                                                                                                                                                                                                                                                                                                                                                                                                                                                                                                                                                                                                                                                                                                                                                                                                                                                                                                                                                                                                                                                                                                                                                                                                                                                                                                                                                                                                                                                                                                                                                                                                                                                                                                                                                                                                                                                                                                                                                                                                                                                                                                                                                                                                                                                                                                                                                                                                                                                                                                                                                                                                                                                                                                                                                                                                                                                                                                                                                                                                                                                                                                                                                                                                                                                                                                                                                                                                                                                                                                                                                                                                                                                                                                                                                                                                                                                                                                                                                                                                                                                                                                                                                                                                                                                                                                                                                                                                                                                                                                                                                                                                                                                                                                                                                                                                                                                                                                                                                                                                                                                                                                                                                                                                                                                                                                                                                                                                                                                                                                                                                                                                                                                                                                                                                                                                                                                                                                                                                                                                                                                                                                                                                                                                                                                                                |                                                                                                                                                                                                                                                                                                                                                                                                                                                                                                                                                                                                                                                                                                                                                                                                                                                                                                                                                                                                                                                                                                                                                                                                                                                                                                                                                                                                                                                                                                                                                                                                                                                                                                                                                                                                                                                                                                                                                                                                                                                                                                                                                                                                                                                                                                                                                                                                                                                                                                                                                                                                                                                                                                                                                                                                                                                                                                                                                                                                                                                                                                                                                                                                                                                                                                                                                                                                                                                                                                                                                                                                                                                                                                                                                                                                                                                                                                                                                                                                                                                                                                                                                                                                                                                                                                                                                                                                                                                                                                                                                                                                                                                                                                                                                                                                                                                                                                                                                                                                                                                                                                                                                                                                                                                                                                                                                                                                                                                                                                                                                                                                                                                                                                                                                                                                                                                                                                                                                                                                                                                                                                                                                                                                                                                                                                                                                                                                                                                                                                                                                                                                                                                                                                                                                                                                                                                                                                                                                                                                                                                                                                                                                                                                                                                                                                                                                                                                                                                                                                                                                                                                                                                                                                                                                                                                                                                                                                                                                                                                                                                                                                                                                                                                                                                                                                                                                                                                                                                                                                                                                                                                                                                                                                                                                                                                                                                                                                                                                                                                                                                                                                                                                                                                                                                                                                                                                                                                                                                                                                                                                                                                                                                                                                                                                                                                                                                                                                                                                                                                                                                                                                                                                                                                                                                                                                                                                                                                                                                                                                                                                                                                                                                                                                                                                                                                                                                                                                                                                                                                                                                                                                                                                                                                                                                                                                                                                                                                                                                                                                                                                                                                                                                                                                                                                                                                                                                                                                                                                                                                                                                                                                                                                                                                                                                                                                                                                                                                                                                                                                                                                                                                                                                                                                                                                                                                                                                                                                                                                                                                                                                                                                                                                                                                                                                                                                                                                                                                                                                                                                                                                                                                                                                                                                                                                                                                                                                                                                                                                                                                                                                                                                                                                                                                                                                                                                                                                                                                                                                                                                                                                                                                                                                                                                                                                                                                                                                                                                                                                                                                                                                                                                                                                                                                                                                                                                                                                                                                                                                                                                                                                                                                                                                                                                                                                                                                                                                                                                                                                                                                                                                                                                                                                                                                                                                                                                                                                                                                                                                                                                                                                                                                                                                                                                                                                                                                                                                                                                                                                                                                                                                                                                                                                                                                                                                                                                                                                                                                                                                                                                                                                                                                                                                                         | 0.0%                                                                                                                                                                                                                                                                                                                                                                                                                                                                                                                                                                           |                                                                                                                                                                                                                                                                                                                                                                                                                                                                                                                                                                                                                                                                                                                                                                                                                                                                                                                                                                                    |                                                                                                                                                                                                                                                                                                                                                                                                                                                                                                                                                                                                                                                                                                                                                                                                                                                                                                                                                                                                                                                                                                                                                                                                                                                                                                                                                                                                                                                                                                                                                                                                                                                                                                                                                                                                                                                                                                                                                                                                                                                                                                                                                                                                                                                                                                                                                                                                                                                                                                                                                                                                                                                                                                                                                                                                                                                                                                                                                                                                                                                                                                                                                                                                                                                                                                                                                                                                                                                                                                                                                                                                                                                                                                                                                                                                                                                                                                                                                                                                                                                                                                                                                                                                                                                                                                                                                                                                                                                                                                                                                           |                                                                                                                                                                                                                                                                                                                                                                                                                                                                                                                                                                                                                                                                                                                                                                                                                                                                                                                                                                                                                                                                                                                                                                                                                                                                                                                                                                                                                                                                                                                                                                                                                                                                                                                                                                                                                                                                                                                                                                                                                                                                                                                                                                                                                                                                                                                                                                                                                                                                                                                                                                                                                                                                                                                                                                                                                                                                                                                                                                                             |                                                                                                                                                                                                                                                                                                                                                                                                                                                                                                                                                                                                                                                                                                                                                                 |                                                                                                                                                                                                                                                                                                                                                                                                                                                                                                                                                                                                                                                                                                                                                                                                                                                                                                                                                        |                                                                                                                                                                                   | 0.0%                                                                                                                                                                                                                                                                                                                                                                                                                                                                                                                                                                                                                                                                                                                                                 |                                                                                                                                                                                                                                                                                                                                                                                                                                                                                                                                                                                                                                                                                                                           |                                                                                                                                                                                                                                                                                                                                                                                                                                                                                                                                                                                                                                                                                                                                                             | -                                                                                                                                                                                                                                                                                                                                                                                                                                                                                                                                                                                                                                                                                                                                                           |                                                                                                                                                                                                                                                                                                                                                                                                                                                                                                                                                                                                                                           | - N/A                                                                                                                                                                                                                                                                                                                                                                                                                                                                                                                                                                                                                                                                                         | 7 300                                                                                                                                                                                                                                                                                                                                                                                                                                                                                                                                                                                                                                                                                                                                                                                                                                                                                                                                         | 1.0%                                                                                                                                                                                                                                                                                                                                                                                                                                                                                                                                                                                                                                                                                                         | 6 950                                                                                                                                                                                                                                                                                                                                                                                                                                                                                                                                                                                                                                                                                                                                                       |                                                                                                                                                                                                                                                                                                                                                                                                                                                                                                                                                                                                                                                                                                                                                                                                                                                                                                                                                                                                                                                                                                                                                                                                                                                                                                                                                                                                                                                                                                                                                                                                                                                                                                                                                                                                                                                                                                                                                                                                                                                                                                                                                                                                                                                                                                                                                                                                                                                                                                                                                                                                                                                                                                                                                                                                                                                                                                                                                                                                                                                                                                                                                                                                                                                                                                                                                                                                                                                                                                                                                                                                                                                                                                                                                                                                                                                                                                                                                                                                                                                                                                                                                                                             | 6 950                                                                                                                                                                                                                                                                                                                                                                                                                                                                                                                                                                                                                                                 | 350                                                                                                                                                                                                                                                                                                                                                                                                                                                                                                                                                                                                                                                                                                                                                         | 4.8%                                                                                                                                                                                                                                                                                                                                                                                                                                                                                                                                                                                                                                                                                                                                                                                                                                                                                                                                                                                                                                                                                                                                                                                                                                                                                                                                                                                                                                                                                                                                                                                                                                                                                                                                                                                                                                                                                                                                                                                                                                                                                                   |
|                 | 1,000                           | 0.0%                                                                                                                                                                               | 0,000                                                                                                                                                                                                                                                                                                                                                                                                                                                                                                                                                                                                                                                                                                                                                                                                                                                                                                                                                                                                                                                                                                                                                                                                                                                                                                                                                                                                                                                                                                                                                                                                                                                                                                                                                                                                                                                                                                                                                                                                                                                                                                                                                                                                                                                                                                                                                                                                                                                                                                                                                                                                                                                                                                                                                                                                                                                                                                                                                                                                                                                                                                                                                                                                                                                                                                                                                                                                                                                                                                                                                                                                                                                                                                                                                                                                                                                                                                                                                                                                                                                                                                                                                                                                                                                                                                                                                                                                                                                                                                                                                                                                                                                                                                                                                                                                                                                                                                                                                                                                                                                                                                                                                                                                                                                                                                                                                                                                                                                                                                                                                                                                                                                                                                                                                                                                                                                                                                                                                                                                                                                                                                                                                                                                                                                                                                                                                                                                                                                                                                                                                                                                                                                                                                                                                                                                                                                                                                                                                                                                                                                                                                                                                                                                                                                                                                                                                                                                                                                                                                                                                                                                                                                                                                                                                                                                                                                                                                                                                                                                                                                                                                                                                                                                                                                                                                                                                                                                                                                                                                                                                                                                                                                                                                                                                                                                                                                                                                                                                                                                                                                                                                                                                                                                                                                                                                                                                                                                                                                                                                                                                                                                                                                                                                                                                                                                                                                                                                                                                                                                                                                                                                                                                                                                                                                                                                                                                                                                                                                                                                                                                                                                                                                                                                                                                                                                                                                                                                                                                                                                                                                                                                                                                                                                                                                                                                                                                                                                                                                                                                                                                                                                                                                                                                                                                                                                                                                                                                                                                                                                                                                                                                                                                                                                                                                                                                                                                                                                                                                                                                                                                                                                                                                                                                                                                                                                                                                                                                                                                                                                                                                                                                                                                                                                                                                                                                                                                                                                                                                                                                                                                                                                                                                                                                                                                                                                                                                                                                                                                                                                                                                                                                                                                                                                                                                                                                                                                                                                                                                                                                                                                                                                                                                                                                                                                                                                                                                                                                                                                                                                                                                                                                                                                                                                                                                                                                                                                                                                                                                                                                                                                                                                                                                                                                                                                                                                                                                                                                                                                                                                                                                                                                                                                                                                                                                                                                                                                                                                                                                                                                                                                                                                                                                                                                                                                                                                                                                                                                                                                                                                                                                                                                                                                                                                                                                                                                                                                                                                                                                                                                                                                                                                                                                                                                                                                                                                                                                                                                                                                                                                                                                                                                                                                                                                                                                                                                                                                                                                                                                                                                                                                                                                                                                                                                                                                                                                                                                                                                                                                                                                                                                                                                                                                                                                                                                                                                                                                                                                                                                                                                                                                                                                                                                                                                                                                                                                                                                                                                                                                                                                                                                                                                                                                                                                                                                                                                                                                                                                                                                                                                                                                                                                                                                                                                                                                                                                                                                                                                                                                                                                                                                                                                                                                                                                                                                                                                                                                                                                                                                                                                                                                                                                                                                                                                                                                                                                                                                                                                                                                                                                                                                                                                                                                                                                                                                                                                                                                                                                                                                                                                                                                                                                                                                                                                                                                                                                                                                                                                                                                                                                                                                                                                                                                                                                                                                                                                                                                                                                                                                                                                                                                                                                                                                                                                                                                                                                                                                                                                                                                                                                                                                                                                                                                                                                                                                                                                                                                                                                                                                                                                                                                                                                                                                                                                                                                                                                                                                                                                                                                                                                                                                                                                                                                                                                                                                                                                                                                                                                                                                                                                                                                                                                                                                                                                                                                                                                                                                                                                                                                                                                                                                                                                             |                                                                                                                                                                                                                                                                                                                                  |                                                                                                                                                                                                                                                                                                                                                                                                             | 0,000                                                                                                                                                                                                                                                                                                                                                                                                                                                                                                         | -                                                                                                                                                                                                                                                                                                                                                                                                                                                                                                                                                                               | 0.0%                                                                                                                                                                                                                                                                                                                                                                                                                                                                                                                                                                                                                                                                                                                                                                                                                                                                                                                                                                                                                                                                                                                                                                                                                                                                                                                                                                                                                                                                                                                                                                                                                                                                                                                                                                                                                                                                                                                                                                                                                                                                                                                                                                                                                                                                                                                                                                                                                                                                                                                                                                                                                                                                                                                                                                                                                                                                                                                                                                                                                                                                                                                                                                                                                                                                                                                                                                                                                                                                                                                                                                                                                                                                                                                                                                                                                                                                                                                                                                                                                                                                                                                                                                                                                                                                                                                                                                                                                                                                                                                                                                                                                                                                                                                                                                                                                                                                                                                                                                                                                                                                                                                                                                                                                                                                                                                                                                                                                                                                                                                                                                                                                                                                                                                                                                                                                                                                                                                                                                                                                                                                                                                                                                                                                                                                                                                                                                                                                                                                                                                                                                                                                                                                                                                                                                                                                                                                                                                                                                                                                                                                                                                                                                                                                                                                                                                                                                                                                                                                                                                                                                                                                                                                                                                                                                                                                                                                                                                                                                                                                                                                                                                                                                                                                                                                                                                                                                                                                                                                                                                                                                                                                                                                                                                                                                                                                                                                                                                                                                                                                                                                                                                                                                                                                                                                                                                                                                                                                                                                                                                                                                                                                                                                                                                                                                                                                                                                                                                                                                                                                                                                                                                                                                                                                                                                                                                                                                                                                                                                                                                                                                                                                                                                                                                                                                                                                                                                                                                                                                                                                                                                                                                                                                                                                                                                                                                                                                                                                                                                                                                                                                                                                                                                                                                                                                                                                                                                                                                                                                                                                                                                                                                                                                                                                                                                                                                                                                                                                                                                                                                                                                                                                                                                                                                                                                                                                                                                                                                                                                                                                                                                                                                                                                                                                                                                                                                                                                                                                                                                                                                                                                                                                                                                                                                                                                                                                                                                                                                                                                                                                                                                                                                                                                                                                                                                                                                                                                                                                                                                                                                                                                                                                                                                                                                                                                                                                                                                                                                                                                                                                                                                                                                                                                                                                                                                                                                                                                                                                                                                                                                                                                                                                                                                                                                                                                                                                                                                                                                                                                                                                                                                                                                                                                                                                                                                                                                                                                                                                                                                                                                                                                                                                                                                                                                                                                                                                                                                                                                                                                                                                                                                                                                                                                                                                                                                                                                                                                                                                                                                                                                                                                                                                                                                                                                                                                                                                                                                                                                                                                                                                                                                                                                                                                                                                                                                                                                                                                                                                                                                                                                                                                                                                                                                                                                                                                                                                                                                                                                                                                                                                                                                                                                                                                                                                                                                                                                                                                                                                                                                                                                                                                                                                                                                                                                                                                                                                                                                                                                                                                                                                                                                                                                                                                                                                                                                                                                                                                                                                                                                                                                                                                                                                                                                                                                                                                                                                                                                                                                                                                                                                                                                                                                                                                                                                                                                                                                                                                                                                                                                                                                                                                                                                                                                                                                                                                                                                                                                                                                                                                                                                                                                                                                                                                                                                                                                                                                                                                                                                                                                                                                                                                                                                                                                                                                                                                                                                                                                                                                                                                                                                                                                                                                                                              |                                                                                                                                                                                                                                                                                                                                                                                                                                                                                                                                                                                                                                  | 0.0%                                                                                                                                                                                                                                                                                                                                                                                                                                                                                                                                                                                                                                         |                                                                                                                                                                                                                                                                                                                                                                                                                                                                                                                                                                                                                                                                           |                                                                                                                                                                                                                                                                                                                                                                                                                                                                                                                                                                                                                          |                                                                                                                                                                                                                                                                                                                                                                                                                                                                                                                                                                                                                                                                                                                                                                                                                       |                                                                                                                                                                                                                                                                                                                                                                                                                                                                                                                                                                                                                                                                                                                                                                                                                                                                                                                                                                                                                                                                                                                                                                                                                                                                                                                                                                                                                                                                                                                                                                                                                                                                                                                                                                                                                                                                                                                                                                                                                                                                                                                                                                                                                                                                                                                                                                                                                                                                                                                                                                                                                                                                                                                                                                                                                                                                                                                                                                                                                                                                                                                                                                                                                                                                                                                                                                                                                                                                                                                                                                                                                                                                                                                                                                                                                                                                                                                                                                                                                                                                                                                                                                                                                                                                                                                                                                                                                                                                                                                                                                                                                                                                                                                                                                                                                                                                                                                                                                                                                                                                                                                                                                                                                                                                                                                                                                                                                                                                                                                                                                                                                                                                                                                                                                                                                                                                                                                                                                                                                                                                                                                                                                                                                                                                                                                                                                                                                                                                                                                                                                                                                                                                                                                                                                                                                                                                                                                                                                                                                                                                                                                                                                                                                                                                                                                                                                                                                                                                                                                                                                                                                                                                                                                                                                                                                                                                                                                                                                                                                                                                                                                                                                                                                                                                                                                                                                                                                                                                                                                                                                                                                                                                                                                                                                                                                                                                                                                                                                                                                                                                                                                                                                                                                                                                                                                                                                                                                                                                                                                                                                                                                                                                                                                                                                                                                                                                                                                                                                                                                                                                                                                                                                                                                                                                                                                                                                                                                                                                                                                                                                                                                                                                                                                                                                                                                                                                                                                                                                                                                                                                                                                                                                                                                                                                                                                                                                                                                                                                                                                                                                                                                                                                                                                                                                                                                                                                                                                                                                                                                                                                                                                                                                                                                                                                                                                                                                                                                                                                                                                                                                                                                                                                                                                                                                                                                                                                                                                                                                                                                                                                                                                                                                                                                                                                                                                                                                                                                                                                                                                                                                                                                                                                                                                                                                                                                                                                                                                                                                                                                                                                                                                                                                                                                                                                                                                                                                                                                                                                                                                                                                                                                                                                                                                                                                                                                                                                                                                                                                                                                                                                                                                                                                                                                                                                                                                                                                                                                                                                                                                                                                                                                                                                                                                                                                                                                                                                                                                                                                                                                                                                                                                                                                                                                                                                                                                                                                                                                                                                                                                                                                                                                                                                                                                                                                                                                                                                                                                                                                                                                                                                                                                                                                                                                                                                                                                                                                                                                                                                                                                                                                                                                                                                                                                                                                                                                                                                                                                                                                                                                                                                                                                                                                                                                                                                                                                                                                                                                                                                                                                                                                                                                                                                                                                                                                                                                                                                                                                                                                                                                                                   | N/A                                                                                                                                                                                                                                                                                                                                                                                                                                                                                                                                                                                                                                                                                                                                                                                                                                                                                                                                                                                                                                                                                                                                                                                                                                                                                                                                                                                                                                                                                                                                                                                                                                                                                                                                                                                                                                                                                                                                                                                                                                                                                                                                                                                                                                                                                                                                                                                                                                                                                                                                                                                                                                                                                                                                                                                                                                                                                                                                                                                                                                                                                                                                                                                                                                                                                                                                                                                                                                                                                                                                                                                                                                                                                                                                                                                                                                                                                                                                                                                                                                                                                                                                                                                                                                                                                                                                                                                                                                                                                                                                                                                                                                                                                                                                                                                                                                                                                                                                                                                                                                                                                                                                                                                                                                                                                                                                                                                                                                                                                                                                                                                                                                                                                                                                                                                                                                                                                                                                                                                                                                                                                                                                                                                                                                                                                                                                                                                                                                                                                                                                                                                                                                                                                                                                                                                                                                                                                                                                                                                                                                                                                                                                                                                                                                                                                                                                                                                                                                                                                                                                                                                                                                                                                                                                                                                                                                                                                                                                                                                                                                                                                                                                                                                                                                                                                                                                                                                                                                                                                                                                                                                                                                                                                                                                                                                                                                                                                                                                                                                                                                                                                                                                                                                                                                                                                                                                                                                                                                                                                                                                                                                                                                                                                                                                                                                                                                                                                                                                                                                                                                                                                                                                                                                                                                                                                                                                                                                                                                                                                                                                                                                                                                                                                                                                                                                                                                                                                                                                                                                                                                                                                                                                                                                                                                                                                                                                                                                                                                                                                                                                                                                                                                                                                                                                                                                                                                                                                                                                                                                                                                                                                                                                                                                                                                                                                                                                                                                                                                                                                                                                                                                                                                                                                                                                                                                                                                                                                                                                                                                                                                                                                                                                                                                                                                                                                                                                                                                                                                                                                                                                                                                                                                                                                                                                                                                                                                                                                                                                                                                                                                                                                                                                                                                                                                                                                                                                                                                                                                                                                                                                                                                                                                                                                                                                                                                                                                                                                                                                                                                                                                                                                                                                                                                                                                                                                                                                                                                                                                                                                                                                                                                                                                                                                                                                                                                                                                                                                                                                                                                                                                                                                                                                                                                                                                                                                                                                                                                                                                                                                                                                                                                                                                                                                                                                                                                                                                                                                                                                                                                                                                                                                                                                                                                                                                                                                                                                                                                                                                                                                                                                                                                                                                                                                                                                                                                                                                                                                                                                                                                                                                                                                                                                                                                                                                                                |                                                                                                                                                                                                                                                                                                                                                                                                                                                                                                                                                                                                                                                                                                                                                                                                                                                                                                                                                                                                                                                                                                                                                                                                                                                                                                                                                                                                                                                                                                                                                                                                                                                                                                                                                                                                                                                                                                                                                                                                                                                                                                                                                                                                                                                                                                                                                                                                                                                                                                                                                                                                                                                                                                                                                                                                                                                                                                                                                                                                                                                                                                                                                                                                                                                                                                                                                                                                                                                                                                                                                                                                                                                                                                                                                                                                                                                                                                                                                                                                                                                                                                                                                                                                                                                                                                                                                                                                                                                                                                                                                                                                                                                                                                                                                                                                                                                                                                                                                                                                                                                                                                                                                                                                                                                                                                                                                                                                                                                                                                                                                                                                                                                                                                                                                                                                                                                                                                                                                                                                                                                                                                                                                                                                                                                                                                                                                                                                                                                                                                                                                                                                                                                                                                                                                                                                                                                                                                                                                                                                                                                                                                                                                                                                                                                                                                                                                                                                                                                                                                                                                                                                                                                                                                                                                                                                                                                                                                                                                                                                                                                                                                                                                                                                                                                                                                                                                                                                                                                                                                                                                                                                                                                                                                                                                                                                                                                                                                                                                                                                                                                                                                                                                                                                                                                                                                                                                                                                                                                                                                                                                                                                                                                                                                                                                                                                                                                                                                                                                                                                                                                                                                                                                                                                                                                                                                                                                                                                                                                                                                                                                                                                                                                                                                                                                                                                                                                                                                                                                                                                                                                                                                                                                                                                                                                                                                                                                                                                                                                                                                                                                                                                                                                                                                                                                                                                                                                                                                                                                                                                                                                                                                                                                                                                                                                                                                                                                                                                                                                                                                                                                                                                                                                                                                                                                                                                                                                                                                                                                                                                                                                                                                                                                                                                                                                                                                                                                                                                                                                                                                                                                                                                                                                                                                                                                                                                                                                                                                                                                                                                                                                                                                                                                                                                                                                                                                                                                                                                                                                                                                                                                                                                                                                                                                                                                                                                                                                                                                                                                                                                                                                                                                                                                                                                                                                                                                                                                                                                                                                                                                                                                                                                                                                                                                                                                                                                                                                                                                                                                                                                                                                                                                                                                                                                                                                                                                                                                                                                                                                                                                                                                                                                                                                                                                                                                                                                                                                                                                                                                                                                                                                                                                                                                                                                                                                                                                                                                                                                                                                                                                                                                                                                                                                                         | 0.0%                                                                                                                                                                                                                                                                                                                                                                                                                                                                                                                                                                           |                                                                                                                                                                                                                                                                                                                                                                                                                                                                                                                                                                                                                                                                                                                                                                                                                                                                                                                                                                                    |                                                                                                                                                                                                                                                                                                                                                                                                                                                                                                                                                                                                                                                                                                                                                                                                                                                                                                                                                                                                                                                                                                                                                                                                                                                                                                                                                                                                                                                                                                                                                                                                                                                                                                                                                                                                                                                                                                                                                                                                                                                                                                                                                                                                                                                                                                                                                                                                                                                                                                                                                                                                                                                                                                                                                                                                                                                                                                                                                                                                                                                                                                                                                                                                                                                                                                                                                                                                                                                                                                                                                                                                                                                                                                                                                                                                                                                                                                                                                                                                                                                                                                                                                                                                                                                                                                                                                                                                                                                                                                                                                           |                                                                                                                                                                                                                                                                                                                                                                                                                                                                                                                                                                                                                                                                                                                                                                                                                                                                                                                                                                                                                                                                                                                                                                                                                                                                                                                                                                                                                                                                                                                                                                                                                                                                                                                                                                                                                                                                                                                                                                                                                                                                                                                                                                                                                                                                                                                                                                                                                                                                                                                                                                                                                                                                                                                                                                                                                                                                                                                                                                                             |                                                                                                                                                                                                                                                                                                                                                                                                                                                                                                                                                                                                                                                                                                                                                                 |                                                                                                                                                                                                                                                                                                                                                                                                                                                                                                                                                                                                                                                                                                                                                                                                                                                                                                                                                        |                                                                                                                                                                                   | 0.0%                                                                                                                                                                                                                                                                                                                                                                                                                                                                                                                                                                                                                                                                                                                                                 |                                                                                                                                                                                                                                                                                                                                                                                                                                                                                                                                                                                                                                                                                                                           |                                                                                                                                                                                                                                                                                                                                                                                                                                                                                                                                                                                                                                                                                                                                                             |                                                                                                                                                                                                                                                                                                                                                                                                                                                                                                                                                                                                                                                                                                                                                             |                                                                                                                                                                                                                                                                                                                                                                                                                                                                                                                                                                                                                                           | - N/A                                                                                                                                                                                                                                                                                                                                                                                                                                                                                                                                                                                                                                                                                         | 1,000                                                                                                                                                                                                                                                                                                                                                                                                                                                                                                                                                                                                                                                                                                                                                                                                                                                                                                                                         | 0.0%                                                                                                                                                                                                                                                                                                                                                                                                                                                                                                                                                                                                                                                                                                         | 0,000                                                                                                                                                                                                                                                                                                                                                                                                                                                                                                                                                                                                                                                                                                                                                       |                                                                                                                                                                                                                                                                                                                                                                                                                                                                                                                                                                                                                                                                                                                                                                                                                                                                                                                                                                                                                                                                                                                                                                                                                                                                                                                                                                                                                                                                                                                                                                                                                                                                                                                                                                                                                                                                                                                                                                                                                                                                                                                                                                                                                                                                                                                                                                                                                                                                                                                                                                                                                                                                                                                                                                                                                                                                                                                                                                                                                                                                                                                                                                                                                                                                                                                                                                                                                                                                                                                                                                                                                                                                                                                                                                                                                                                                                                                                                                                                                                                                                                                                                                                             | 0,000                                                                                                                                                                                                                                                                                                                                                                                                                                                                                                                                                                                                                                                 | -                                                                                                                                                                                                                                                                                                                                                                                                                                                                                                                                                                                                                                                                                                                                                           | 0.0%                                                                                                                                                                                                                                                                                                                                                                                                                                                                                                                                                                                                                                                                                                                                                                                                                                                                                                                                                                                                                                                                                                                                                                                                                                                                                                                                                                                                                                                                                                                                                                                                                                                                                                                                                                                                                                                                                                                                                                                                                                                                                                   |
|                 | 160 110                         | 0.7%                                                                                                                                                                               | 160 110                                                                                                                                                                                                                                                                                                                                                                                                                                                                                                                                                                                                                                                                                                                                                                                                                                                                                                                                                                                                                                                                                                                                                                                                                                                                                                                                                                                                                                                                                                                                                                                                                                                                                                                                                                                                                                                                                                                                                                                                                                                                                                                                                                                                                                                                                                                                                                                                                                                                                                                                                                                                                                                                                                                                                                                                                                                                                                                                                                                                                                                                                                                                                                                                                                                                                                                                                                                                                                                                                                                                                                                                                                                                                                                                                                                                                                                                                                                                                                                                                                                                                                                                                                                                                                                                                                                                                                                                                                                                                                                                                                                                                                                                                                                                                                                                                                                                                                                                                                                                                                                                                                                                                                                                                                                                                                                                                                                                                                                                                                                                                                                                                                                                                                                                                                                                                                                                                                                                                                                                                                                                                                                                                                                                                                                                                                                                                                                                                                                                                                                                                                                                                                                                                                                                                                                                                                                                                                                                                                                                                                                                                                                                                                                                                                                                                                                                                                                                                                                                                                                                                                                                                                                                                                                                                                                                                                                                                                                                                                                                                                                                                                                                                                                                                                                                                                                                                                                                                                                                                                                                                                                                                                                                                                                                                                                                                                                                                                                                                                                                                                                                                                                                                                                                                                                                                                                                                                                                                                                                                                                                                                                                                                                                                                                                                                                                                                                                                                                                                                                                                                                                                                                                                                                                                                                                                                                                                                                                                                                                                                                                                                                                                                                                                                                                                                                                                                                                                                                                                                                                                                                                                                                                                                                                                                                                                                                                                                                                                                                                                                                                                                                                                                                                                                                                                                                                                                                                                                                                                                                                                                                                                                                                                                                                                                                                                                                                                                                                                                                                                                                                                                                                                                                                                                                                                                                                                                                                                                                                                                                                                                                                                                                                                                                                                                                                                                                                                                                                                                                                                                                                                                                                                                                                                                                                                                                                                                                                                                                                                                                                                                                                                                                                                                                                                                                                                                                                                                                                                                                                                                                                                                                                                                                                                                                                                                                                                                                                                                                                                                                                                                                                                                                                                                                                                                                                                                                                                                                                                                                                                                                                                                                                                                                                                                                                                                                                                                                                                                                                                                                                                                                                                                                                                                                                                                                                                                                                                                                                                                                                                                                                                                                                                                                                                                                                                                                                                                                                                                                                                                                                                                                                                                                                                                                                                                                                                                                                                                                                                                                                                                                                                                                                                                                                                                                                                                                                                                                                                                                                                                                                                                                                                                                                                                                                                                                                                                                                                                                                                                                                                                                                                                                                                                                                                                                                                                                                                                                                                                                                                                                                                                                                                                                                                                                                                                                                                                                                                                                                                                                                                                                                                                                                                                                                                                                                                                                                                                                                                                                                                                                                                                                                                                                                                                                                                                                                                                                                                                                                                                                                                                                                                                                                                                                                                                                                                                                                                                                                                                                                                                                                                                                                                                                                                                                                                                                                                                                                                                                                                                                                                                                                                                                                                                                                                                                                                                                                                                                                                                                                                                                                                                                                                                                                                                                                                                                                                                                                                                                                                                                                                                                                                                                                                                                                                                                                                                                                                                                                                                                                                                                                                                                                                                                                                                                                                                                                                                                                                                                                                                                                                                                                                                                                                                                                                                                                                                                                                                                                                                                                                                                                                                                                                                                                                                                                                                                                                                                                                                                                                                                                                                                                                                                                                                                                                                                                                                                                                                                                                                                                                                                                                                                                                                                                                                                                                                                                                                                                                                                                                                                                                                                                                                                                                                                                                                                                                                                                                                                                                                                                                                                                                                                                                                           |                                                                                                                                                                                                                                                                                                                                  | - 16                                                                                                                                                                                                                                                                                                                                                                                                        | 60 110                                                                                                                                                                                                                                                                                                                                                                                                                                                                                                        | -                                                                                                                                                                                                                                                                                                                                                                                                                                                                                                                                                                               | 0.0%                                                                                                                                                                                                                                                                                                                                                                                                                                                                                                                                                                                                                                                                                                                                                                                                                                                                                                                                                                                                                                                                                                                                                                                                                                                                                                                                                                                                                                                                                                                                                                                                                                                                                                                                                                                                                                                                                                                                                                                                                                                                                                                                                                                                                                                                                                                                                                                                                                                                                                                                                                                                                                                                                                                                                                                                                                                                                                                                                                                                                                                                                                                                                                                                                                                                                                                                                                                                                                                                                                                                                                                                                                                                                                                                                                                                                                                                                                                                                                                                                                                                                                                                                                                                                                                                                                                                                                                                                                                                                                                                                                                                                                                                                                                                                                                                                                                                                                                                                                                                                                                                                                                                                                                                                                                                                                                                                                                                                                                                                                                                                                                                                                                                                                                                                                                                                                                                                                                                                                                                                                                                                                                                                                                                                                                                                                                                                                                                                                                                                                                                                                                                                                                                                                                                                                                                                                                                                                                                                                                                                                                                                                                                                                                                                                                                                                                                                                                                                                                                                                                                                                                                                                                                                                                                                                                                                                                                                                                                                                                                                                                                                                                                                                                                                                                                                                                                                                                                                                                                                                                                                                                                                                                                                                                                                                                                                                                                                                                                                                                                                                                                                                                                                                                                                                                                                                                                                                                                                                                                                                                                                                                                                                                                                                                                                                                                                                                                                                                                                                                                                                                                                                                                                                                                                                                                                                                                                                                                                                                                                                                                                                                                                                                                                                                                                                                                                                                                                                                                                                                                                                                                                                                                                                                                                                                                                                                                                                                                                                                                                                                                                                                                                                                                                                                                                                                                                                                                                                                                                                                                                                                                                                                                                                                                                                                                                                                                                                                                                                                                                                                                                                                                                                                                                                                                                                                                                                                                                                                                                                                                                                                                                                                                                                                                                                                                                                                                                                                                                                                                                                                                                                                                                                                                                                                                                                                                                                                                                                                                                                                                                                                                                                                                                                                                                                                                                                                                                                                                                                                                                                                                                                                                                                                                                                                                                                                                                                                                                                                                                                                                                                                                                                                                                                                                                                                                                                                                                                                                                                                                                                                                                                                                                                                                                                                                                                                                                                                                                                                                                                                                                                                                                                                                                                                                                                                                                                                                                                                                                                                                                                                                                                                                                                                                                                                                                                                                                                                                                                                                                                                                                                                                                                                                                                                                                                                                                                                                                                                                                                                                                                                                                                                                                                                                                                                                                                                                                                                                                                                                                                                                                                                                                                                                                                                                                                                                                                                                                                                                                                                                                                                                                                                                                                                                                                                                                                                                                                                                                                                                                                                                                                                                                                                                                                                                                                                                                                                                                                                                                                                                                                                                                                                                                                                                                                                                                                                                                                                                                                                                                                                                                                                                                                                                                                                                                                                                                                                                                                                                                                                                                                                                                                                                                                                                                                                                                                                                                                                                                                                                                                                                                                                                                                                                                                                                                                                                                                                                                                                                                                                                                                                                                                                                                                                                                                                                                                                                                                                                                                                                                                                                                                                                                                                                                                                                                                                                                                                                                                                                                                                                                                                                                                                                                                                                                                                                                                                                                                                                                                                                                                                                                                                                                                                                                              | -                                                                                                                                                                                                                                                                                                                                                                                                                                                                                                                                                                                                                                | 0.0%                                                                                                                                                                                                                                                                                                                                                                                                                                                                                                                                                                                                                                         | -                                                                                                                                                                                                                                                                                                                                                                                                                                                                                                                                                                                                                                                                         | -                                                                                                                                                                                                                                                                                                                                                                                                                                                                                                                                                                                                                        | -                                                                                                                                                                                                                                                                                                                                                                                                                                                                                                                                                                                                                                                                                                                                                                                                                     | -                                                                                                                                                                                                                                                                                                                                                                                                                                                                                                                                                                                                                                                                                                                                                                                                                                                                                                                                                                                                                                                                                                                                                                                                                                                                                                                                                                                                                                                                                                                                                                                                                                                                                                                                                                                                                                                                                                                                                                                                                                                                                                                                                                                                                                                                                                                                                                                                                                                                                                                                                                                                                                                                                                                                                                                                                                                                                                                                                                                                                                                                                                                                                                                                                                                                                                                                                                                                                                                                                                                                                                                                                                                                                                                                                                                                                                                                                                                                                                                                                                                                                                                                                                                                                                                                                                                                                                                                                                                                                                                                                                                                                                                                                                                                                                                                                                                                                                                                                                                                                                                                                                                                                                                                                                                                                                                                                                                                                                                                                                                                                                                                                                                                                                                                                                                                                                                                                                                                                                                                                                                                                                                                                                                                                                                                                                                                                                                                                                                                                                                                                                                                                                                                                                                                                                                                                                                                                                                                                                                                                                                                                                                                                                                                                                                                                                                                                                                                                                                                                                                                                                                                                                                                                                                                                                                                                                                                                                                                                                                                                                                                                                                                                                                                                                                                                                                                                                                                                                                                                                                                                                                                                                                                                                                                                                                                                                                                                                                                                                                                                                                                                                                                                                                                                                                                                                                                                                                                                                                                                                                                                                                                                                                                                                                                                                                                                                                                                                                                                                                                                                                                                                                                                                                                                                                                                                                                                                                                                                                                                                                                                                                                                                                                                                                                                                                                                                                                                                                                                                                                                                                                                                                                                                                                                                                                                                                                                                                                                                                                                                                                                                                                                                                                                                                                                                                                                                                                                                                                                                                                                                                                                                                                                                                                                                                                                                                                                                                                                                                                                                                                                                                                                                                                                                                                                                                                                                                                                                                                                                                                                                                                                                                                                                                                                                                                                                                                                                                                                                                                                                                                                                                                                                                                                                                                                                                                                                                                                                                                                                                                                                                                                                                                                                                                                                                                                                                                                                                                                                                                                                                                                                                                                                                                                                                                                                                                                                                                                                                                                                                                                                                                                                                                                                                                                                                                                                                                                                                                                                                                                                                                                                                                                                                                                                                                                                                                                                                                                                                                                                                                                                                                                                                                                                                                                                                                                                                                                                                                                                                                                                                                                                                                                                                                                                                                                                                                                                                                                                                                                                                                                                                                                                                                                                                                                                                                                                                                                                                                                                                                                                                                                                                                                                                                                                                                                                                                                                                                                                                                                                                                                                                                                                                                                                                                                                                                                                                                                                                                                                                                                                                                                                                                                                                                                                                                                                                                                                                                                                                                                                                                                                                 | NI/A                                                                                                                                                                                                                                                                                                                                                                                                                                                                                                                                                                                                                                                                                                                                                                                                                                                                                                                                                                                                                                                                                                                                                                                                                                                                                                                                                                                                                                                                                                                                                                                                                                                                                                                                                                                                                                                                                                                                                                                                                                                                                                                                                                                                                                                                                                                                                                                                                                                                                                                                                                                                                                                                                                                                                                                                                                                                                                                                                                                                                                                                                                                                                                                                                                                                                                                                                                                                                                                                                                                                                                                                                                                                                                                                                                                                                                                                                                                                                                                                                                                                                                                                                                                                                                                                                                                                                                                                                                                                                                                                                                                                                                                                                                                                                                                                                                                                                                                                                                                                                                                                                                                                                                                                                                                                                                                                                                                                                                                                                                                                                                                                                                                                                                                                                                                                                                                                                                                                                                                                                                                                                                                                                                                                                                                                                                                                                                                                                                                                                                                                                                                                                                                                                                                                                                                                                                                                                                                                                                                                                                                                                                                                                                                                                                                                                                                                                                                                                                                                                                                                                                                                                                                                                                                                                                                                                                                                                                                                                                                                                                                                                                                                                                                                                                                                                                                                                                                                                                                                                                                                                                                                                                                                                                                                                                                                                                                                                                                                                                                                                                                                                                                                                                                                                                                                                                                                                                                                                                                                                                                                                                                                                                                                                                                                                                                                                                                                                                                                                                                                                                                                                                                                                                                                                                                                                                                                                                                                                                                                                                                                                                                                                                                                                                                                                                                                                                                                                                                                                                                                                                                                                                                                                                                                                                                                                                                                                                                                                                                                                                                                                                                                                                                                                                                                                                                                                                                                                                                                                                                                                                                                                                                                                                                                                                                                                                                                                                                                                                                                                                                                                                                                                                                                                                                                                                                                                                                                                                                                                                                                                                                                                                                                                                                                                                                                                                                                                                                                                                                                                                                                                                                                                                                                                                                                                                                                                                                                                                                                                                                                                                                                                                                                                                                                                                                                                                                                                                                                                                                                                                                                                                                                                                                                                                                                                                                                                                                                                                                                                                                                                                                                                                                                                                                                                                                                                                                                                                                                                                                                                                                                                                                                                                                                                                                                                                                                                                                                                                                                                                                                                                                                                                                                                                                                                                                                                                                                                                                                                                                                                                                                                                                                                                                                                                                                                                                                                                                                                                                                                                                                                                                                                                                                                                                                                                                                                                                                                                                                                                                                                                                                                                                                                                                                                                                                                                                                                                                                                                                                                                                                                                                                                                                                                                                                                                                               | 100                                                                                                                                                                                                                                                                                                                                                                                                                                                                                                                                                                                                                                                                                                                                                                                                                                                                                                                                                                                                                                                                                                                                                                                                                                                                                                                                                                                                                                                                                                                                                                                                                                                                                                                                                                                                                                                                                                                                                                                                                                                                                                                                                                                                                                                                                                                                                                                                                                                                                                                                                                                                                                                                                                                                                                                                                                                                                                                                                                                                                                                                                                                                                                                                                                                                                                                                                                                                                                                                                                                                                                                                                                                                                                                                                                                                                                                                                                                                                                                                                                                                                                                                                                                                                                                                                                                                                                                                                                                                                                                                                                                                                                                                                                                                                                                                                                                                                                                                                                                                                                                                                                                                                                                                                                                                                                                                                                                                                                                                                                                                                                                                                                                                                                                                                                                                                                                                                                                                                                                                                                                                                                                                                                                                                                                                                                                                                                                                                                                                                                                                                                                                                                                                                                                                                                                                                                                                                                                                                                                                                                                                                                                                                                                                                                                                                                                                                                                                                                                                                                                                                                                                                                                                                                                                                                                                                                                                                                                                                                                                                                                                                                                                                                                                                                                                                                                                                                                                                                                                                                                                                                                                                                                                                                                                                                                                                                                                                                                                                                                                                                                                                                                                                                                                                                                                                                                                                                                                                                                                                                                                                                                                                                                                                                                                                                                                                                                                                                                                                                                                                                                                                                                                                                                                                                                                                                                                                                                                                                                                                                                                                                                                                                                                                                                                                                                                                                                                                                                                                                                                                                                                                                                                                                                                                                                                                                                                                                                                                                                                                                                                                                                                                                                                                                                                                                                                                                                                                                                                                                                                                                                                                                                                                                                                                                                                                                                                                                                                                                                                                                                                                                                                                                                                                                                                                                                                                                                                                                                                                                                                                                                                                                                                                                                                                                                                                                                                                                                                                                                                                                                                                                                                                                                                                                                                                                                                                                                                                                                                                                                                                                                                                                                                                                                                                                                                                                                                                                                                                                                                                                                                                                                                                                                                                                                                                                                                                                                                                                                                                                                                                                                                                                                                                                                                                                                                                                                                                                                                                                                                                                                                                                                                                                                                                                                                                                                                                                                                                                                                                                                                                                                                                                                                                                                                                                                                                                                                                                                                                                                                                                                                                                                                                                                                                                                                                                                                                                                                                                                                                                                                                                                                                                                                                                                                                                                                                                                                                                                                                                                                                                                                                                                                                                                                     | 0.0%                                                                                                                                                                                                                                                                                                                                                                                                                                                                                                                                                                           | 100                                                                                                                                                                                                                                                                                                                                                                                                                                                                                                                                                                                                                                                                                                                                                                                                                                                                                                                                                                                | -                                                                                                                                                                                                                                                                                                                                                                                                                                                                                                                                                                                                                                                                                                                                                                                                                                                                                                                                                                                                                                                                                                                                                                                                                                                                                                                                                                                                                                                                                                                                                                                                                                                                                                                                                                                                                                                                                                                                                                                                                                                                                                                                                                                                                                                                                                                                                                                                                                                                                                                                                                                                                                                                                                                                                                                                                                                                                                                                                                                                                                                                                                                                                                                                                                                                                                                                                                                                                                                                                                                                                                                                                                                                                                                                                                                                                                                                                                                                                                                                                                                                                                                                                                                                                                                                                                                                                                                                                                                                                                                                                         | 10                                                                                                                                                                                                                                                                                                                                                                                                                                                                                                                                                                                                                                                                                                                                                                                                                                                                                                                                                                                                                                                                                                                                                                                                                                                                                                                                                                                                                                                                                                                                                                                                                                                                                                                                                                                                                                                                                                                                                                                                                                                                                                                                                                                                                                                                                                                                                                                                                                                                                                                                                                                                                                                                                                                                                                                                                                                                                                                                                                                          |                                                                                                                                                                                                                                                                                                                                                                                                                                                                                                                                                                                                                                                                                                                                                                 | 0.0%                                                                                                                                                                                                                                                                                                                                                                                                                                                                                                                                                                                                                                                                                                                                                                                                                                                                                                                                                   | 160.010                                                                                                                                                                           | 19.7%                                                                                                                                                                                                                                                                                                                                                                                                                                                                                                                                                                                                                                                                                                                                                | 160.010                                                                                                                                                                                                                                                                                                                                                                                                                                                                                                                                                                                                                                                                                                                   |                                                                                                                                                                                                                                                                                                                                                                                                                                                                                                                                                                                                                                                                                                                                                             | 160.010                                                                                                                                                                                                                                                                                                                                                                                                                                                                                                                                                                                                                                                                                                                                                     | -                                                                                                                                                                                                                                                                                                                                                                                                                                                                                                                                                                                                                                         | 0.0%                                                                                                                                                                                                                                                                                                                                                                                                                                                                                                                                                                                                                                                                                          | _                                                                                                                                                                                                                                                                                                                                                                                                                                                                                                                                                                                                                                                                                                                                                                                                                                                                                                                                             | 0.0%                                                                                                                                                                                                                                                                                                                                                                                                                                                                                                                                                                                                                                                                                                         | -                                                                                                                                                                                                                                                                                                                                                                                                                                                                                                                                                                                                                                                                                                                                                           | -                                                                                                                                                                                                                                                                                                                                                                                                                                                                                                                                                                                                                                                                                                                                                                                                                                                                                                                                                                                                                                                                                                                                                                                                                                                                                                                                                                                                                                                                                                                                                                                                                                                                                                                                                                                                                                                                                                                                                                                                                                                                                                                                                                                                                                                                                                                                                                                                                                                                                                                                                                                                                                                                                                                                                                                                                                                                                                                                                                                                                                                                                                                                                                                                                                                                                                                                                                                                                                                                                                                                                                                                                                                                                                                                                                                                                                                                                                                                                                                                                                                                                                                                                                                           | -                                                                                                                                                                                                                                                                                                                                                                                                                                                                                                                                                                                                                                                     | -                                                                                                                                                                                                                                                                                                                                                                                                                                                                                                                                                                                                                                                                                                                                                           | 0.0%                                                                                                                                                                                                                                                                                                                                                                                                                                                                                                                                                                                                                                                                                                                                                                                                                                                                                                                                                                                                                                                                                                                                                                                                                                                                                                                                                                                                                                                                                                                                                                                                                                                                                                                                                                                                                                                                                                                                                                                                                                                                                                   |
| -               | 100,118                         | 0.176                                                                                                                                                                              | 100,118                                                                                                                                                                                                                                                                                                                                                                                                                                                                                                                                                                                                                                                                                                                                                                                                                                                                                                                                                                                                                                                                                                                                                                                                                                                                                                                                                                                                                                                                                                                                                                                                                                                                                                                                                                                                                                                                                                                                                                                                                                                                                                                                                                                                                                                                                                                                                                                                                                                                                                                                                                                                                                                                                                                                                                                                                                                                                                                                                                                                                                                                                                                                                                                                                                                                                                                                                                                                                                                                                                                                                                                                                                                                                                                                                                                                                                                                                                                                                                                                                                                                                                                                                                                                                                                                                                                                                                                                                                                                                                                                                                                                                                                                                                                                                                                                                                                                                                                                                                                                                                                                                                                                                                                                                                                                                                                                                                                                                                                                                                                                                                                                                                                                                                                                                                                                                                                                                                                                                                                                                                                                                                                                                                                                                                                                                                                                                                                                                                                                                                                                                                                                                                                                                                                                                                                                                                                                                                                                                                                                                                                                                                                                                                                                                                                                                                                                                                                                                                                                                                                                                                                                                                                                                                                                                                                                                                                                                                                                                                                                                                                                                                                                                                                                                                                                                                                                                                                                                                                                                                                                                                                                                                                                                                                                                                                                                                                                                                                                                                                                                                                                                                                                                                                                                                                                                                                                                                                                                                                                                                                                                                                                                                                                                                                                                                                                                                                                                                                                                                                                                                                                                                                                                                                                                                                                                                                                                                                                                                                                                                                                                                                                                                                                                                                                                                                                                                                                                                                                                                                                                                                                                                                                                                                                                                                                                                                                                                                                                                                                                                                                                                                                                                                                                                                                                                                                                                                                                                                                                                                                                                                                                                                                                                                                                                                                                                                                                                                                                                                                                                                                                                                                                                                                                                                                                                                                                                                                                                                                                                                                                                                                                                                                                                                                                                                                                                                                                                                                                                                                                                                                                                                                                                                                                                                                                                                                                                                                                                                                                                                                                                                                                                                                                                                                                                                                                                                                                                                                                                                                                                                                                                                                                                                                                                                                                                                                                                                                                                                                                                                                                                                                                                                                                                                                                                                                                                                                                                                                                                                                                                                                                                                                                                                                                                                                                                                                                                                                                                                                                                                                                                                                                                                                                                                                                                                                                                                                                                                                                                                                                                                                                                                                                                                                                                                                                                                                                                                                                                                                                                                                                                                                                                                                                                                                                                                                                                                                                                                                                                                                                                                                                                                                                                                                                                                                                                                                                                                                                                                                                                                                                                                                                                                                                                                                                                                                                                                                                                                                                                                                                                                                                                                                                                                                                                                                                                                                                                                                                                                                                                                                                                                                                                                                                                                                                                                                                                                                                                                                                                                                                                                                                                                                                                                                                                                                                                                                                                                                                                                                                                                                                                                                                                                                                                                                                                                                                                                                                                                                                                                                                                                                                                                                                                                                                                                                                                                                                                                                                                                                                                                                                                                                                                                                                                                                                                                                                                                                                                                                                                                                                                                                                                                                                                                                                                                                                                                                                                                                                                                                                                                                                                                                                                                                                                                                                                                                                                                                                                                                                                                                                                                                                                                                                                                                                                                                                                                                                                                                                                                                                                                                                                                                                                                                                                                                                                                                                                                                                                                                                                                                                                                                                                                                                                                                                                                                                                                                                                                                                                                                                                                                                                                                                                                                                                                                                                                                                                                                                                                                                                                                                                                                                                                                                                                                                                                                                                                                                                                                                                                                                                                                                                                                                                                                                                                                                                                                                                                                                                                                                                                                                                                                                                                                                                                                                                                                                                                                                                                                                                                                                                                                                                                                                                           |                                                                                                                                                                                                                                                                                                                                  | - 10                                                                                                                                                                                                                                                                                                                                                                                                        | 00,118                                                                                                                                                                                                                                                                                                                                                                                                                                                                                                        | <u> </u>                                                                                                                                                                                                                                                                                                                                                                                                                                                                                                                                                                        | 0.076                                                                                                                                                                                                                                                                                                                                                                                                                                                                                                                                                                                                                                                                                                                                                                                                                                                                                                                                                                                                                                                                                                                                                                                                                                                                                                                                                                                                                                                                                                                                                                                                                                                                                                                                                                                                                                                                                                                                                                                                                                                                                                                                                                                                                                                                                                                                                                                                                                                                                                                                                                                                                                                                                                                                                                                                                                                                                                                                                                                                                                                                                                                                                                                                                                                                                                                                                                                                                                                                                                                                                                                                                                                                                                                                                                                                                                                                                                                                                                                                                                                                                                                                                                                                                                                                                                                                                                                                                                                                                                                                                                                                                                                                                                                                                                                                                                                                                                                                                                                                                                                                                                                                                                                                                                                                                                                                                                                                                                                                                                                                                                                                                                                                                                                                                                                                                                                                                                                                                                                                                                                                                                                                                                                                                                                                                                                                                                                                                                                                                                                                                                                                                                                                                                                                                                                                                                                                                                                                                                                                                                                                                                                                                                                                                                                                                                                                                                                                                                                                                                                                                                                                                                                                                                                                                                                                                                                                                                                                                                                                                                                                                                                                                                                                                                                                                                                                                                                                                                                                                                                                                                                                                                                                                                                                                                                                                                                                                                                                                                                                                                                                                                                                                                                                                                                                                                                                                                                                                                                                                                                                                                                                                                                                                                                                                                                                                                                                                                                                                                                                                                                                                                                                                                                                                                                                                                                                                                                                                                                                                                                                                                                                                                                                                                                                                                                                                                                                                                                                                                                                                                                                                                                                                                                                                                                                                                                                                                                                                                                                                                                                                                                                                                                                                                                                                                                                                                                                                                                                                                                                                                                                                                                                                                                                                                                                                                                                                                                                                                                                                                                                                                                                                                                                                                                                                                                                                                                                                                                                                                                                                                                                                                                                                                                                                                                                                                                                                                                                                                                                                                                                                                                                                                                                                                                                                                                                                                                                                                                                                                                                                                                                                                                                                                                                                                                                                                                                                                                                                                                                                                                                                                                                                                                                                                                                                                                                                                                                                                                                                                                                                                                                                                                                                                                                                                                                                                                                                                                                                                                                                                                                                                                                                                                                                                                                                                                                                                                                                                                                                                                                                                                                                                                                                                                                                                                                                                                                                                                                                                                                                                                                                                                                                                                                                                                                                                                                                                                                                                                                                                                                                                                                                                                                                                                                                                                                                                                                                                                                                                                                                                                                                                                                                                                                                                                                                                                                                                                                                                                                                                                                                                                                                                                                                                                                                                                                                                                                                                                                                                                                                                                                                                                                                                                                                                                                                                                                                                                                                                                                                                                                                                                                                                                                                                                                                                                                                                                                                                                                                                                                                                                                                                                                                                                                                                                                                                                                                                                                                                                                                                                                                                                                                                                                                                                                                                                                                                                                                                                                                                                                                                                                                                                                                                                                                                                                                                                                                                                                                                                                                                                                                                                                                                                                                                                                                                                                                                                                                                                                                                                                                                                                                                                                                                                                                                                                                                                                                                                                                                                                                                                                                                                                                                                                                                                                                                                                                                                                                                                                                                                                                                                                                                                                                                                                                                                                                                                                                                                                                                                                                                                                                                                                                                                                                             |                                                                                                                                                                                                                                                                                                                                                                                                                                                                                                                                                                                                                                  | 0.076                                                                                                                                                                                                                                                                                                                                                                                                                                                                                                                                                                                                                                        |                                                                                                                                                                                                                                                                                                                                                                                                                                                                                                                                                                                                                                                                           |                                                                                                                                                                                                                                                                                                                                                                                                                                                                                                                                                                                                                          |                                                                                                                                                                                                                                                                                                                                                                                                                                                                                                                                                                                                                                                                                                                                                                                                                       |                                                                                                                                                                                                                                                                                                                                                                                                                                                                                                                                                                                                                                                                                                                                                                                                                                                                                                                                                                                                                                                                                                                                                                                                                                                                                                                                                                                                                                                                                                                                                                                                                                                                                                                                                                                                                                                                                                                                                                                                                                                                                                                                                                                                                                                                                                                                                                                                                                                                                                                                                                                                                                                                                                                                                                                                                                                                                                                                                                                                                                                                                                                                                                                                                                                                                                                                                                                                                                                                                                                                                                                                                                                                                                                                                                                                                                                                                                                                                                                                                                                                                                                                                                                                                                                                                                                                                                                                                                                                                                                                                                                                                                                                                                                                                                                                                                                                                                                                                                                                                                                                                                                                                                                                                                                                                                                                                                                                                                                                                                                                                                                                                                                                                                                                                                                                                                                                                                                                                                                                                                                                                                                                                                                                                                                                                                                                                                                                                                                                                                                                                                                                                                                                                                                                                                                                                                                                                                                                                                                                                                                                                                                                                                                                                                                                                                                                                                                                                                                                                                                                                                                                                                                                                                                                                                                                                                                                                                                                                                                                                                                                                                                                                                                                                                                                                                                                                                                                                                                                                                                                                                                                                                                                                                                                                                                                                                                                                                                                                                                                                                                                                                                                                                                                                                                                                                                                                                                                                                                                                                                                                                                                                                                                                                                                                                                                                                                                                                                                                                                                                                                                                                                                                                                                                                                                                                                                                                                                                                                                                                                                                                                                                                                                                                                                                                                                                                                                                                                                                                                                                                                                                                                                                                                                                                                                                                                                                                                                                                                                                                                                                                                                                                                                                                                                                                                                                                                                                                                                                                                                                                                                                                                                                                                                                                                                                                                                                                                                                                                                                                                                                                                                                                                                                                                                                                                                                                                                                                                                                                                                                                                                                                                                                                                                                                                                                                                                                                                                                                                                                                                                                                                                                                                                                                                                                                                                                                                                                                                                                                                                                                                                                                                                                                                                                                                                                                                                                                                                                                                                                                                                                                                                                                                                                                                                                                                                                                                                                                                                                                                                                                                                                                                                                                                                                                                                                                                                                                                                                                                                                                                                                                                                                                                                                                                                                                                                                                                                                                                                                                                                                                                                                                                                                                                                                                                                                                                                                                                                                                                                                                                                                                                                                                                                                                                                                                                                                                                                                                                                                                                                                                                                                                                                                                                                                                                                                                                                                                                                                                                                                                                                                                                                                                                                                                                                                                                                                                                                                                                                                                                                                                                                                                                                                                                                                                                                                                                                                                                                                                                                                                                                                                                                                                                                                                                                                                                                                                                                                                                                                                                                                                                   | N/A                                                                                                                                                                                                                                                                                                                                                                                                                                                                                                                                                                                                                                                                                                                                                                                                                                                                                                                                                                                                                                                                                                                                                                                                                                                                                                                                                                                                                                                                                                                                                                                                                                                                                                                                                                                                                                                                                                                                                                                                                                                                                                                                                                                                                                                                                                                                                                                                                                                                                                                                                                                                                                                                                                                                                                                                                                                                                                                                                                                                                                                                                                                                                                                                                                                                                                                                                                                                                                                                                                                                                                                                                                                                                                                                                                                                                                                                                                                                                                                                                                                                                                                                                                                                                                                                                                                                                                                                                                                                                                                                                                                                                                                                                                                                                                                                                                                                                                                                                                                                                                                                                                                                                                                                                                                                                                                                                                                                                                                                                                                                                                                                                                                                                                                                                                                                                                                                                                                                                                                                                                                                                                                                                                                                                                                                                                                                                                                                                                                                                                                                                                                                                                                                                                                                                                                                                                                                                                                                                                                                                                                                                                                                                                                                                                                                                                                                                                                                                                                                                                                                                                                                                                                                                                                                                                                                                                                                                                                                                                                                                                                                                                                                                                                                                                                                                                                                                                                                                                                                                                                                                                                                                                                                                                                                                                                                                                                                                                                                                                                                                                                                                                                                                                                                                                                                                                                                                                                                                                                                                                                                                                                                                                                                                                                                                                                                                                                                                                                                                                                                                                                                                                                                                                                                                                                                                                                                                                                                                                                                                                                                                                                                                                                                                                                                                                                                                                                                                                                                                                                                                                                                                                                                                                                                                                                                                                                                                                                                                                                                                                                                                                                                                                                                                                                                                                                                                                                                                                                                                                                                                                                                                                                                                                                                                                                                                                                                                                                                                                                                                                                                                                                                                                                                                                                                                                                                                                                                                                                                                                                                                                                                                                                                                                                                                                                                                                                                                                                                                                                                                                                                                                                                                                                                                                                                                                                                                                                                                                                                                                                                                                                                                                                                                                                                                                                                                                                                                                                                                                                                                                                                                                                                                                                                                                                                                                                                                                                                                                                                                                                                                                                                                                                                                                                                                                                                                                                                                                                                                                                                                                                                                                                                                                                                                                                                                                                                                                                                                                                                                                                                                                                                                                                                                                                                                                                                                                                                                                                                                                                                                                                                                                                                                                                                                                                                                                                                                                                                                                                                                                                                                                                                                                                                                                                                                                                                                                                                                                                                                                                                                                                                                                                                                                                                                                                                                                                                                                                                                                                                                                                                                                                                                                                                                                                                                                                                | \$ 100                                                                                                                                                                                                                                                                                                                                                                                                                                                                                                                                                                                                                                                                                                                                                                                                                                                                                                                                                                                                                                                                                                                                                                                                                                                                                                                                                                                                                                                                                                                                                                                                                                                                                                                                                                                                                                                                                                                                                                                                                                                                                                                                                                                                                                                                                                                                                                                                                                                                                                                                                                                                                                                                                                                                                                                                                                                                                                                                                                                                                                                                                                                                                                                                                                                                                                                                                                                                                                                                                                                                                                                                                                                                                                                                                                                                                                                                                                                                                                                                                                                                                                                                                                                                                                                                                                                                                                                                                                                                                                                                                                                                                                                                                                                                                                                                                                                                                                                                                                                                                                                                                                                                                                                                                                                                                                                                                                                                                                                                                                                                                                                                                                                                                                                                                                                                                                                                                                                                                                                                                                                                                                                                                                                                                                                                                                                                                                                                                                                                                                                                                                                                                                                                                                                                                                                                                                                                                                                                                                                                                                                                                                                                                                                                                                                                                                                                                                                                                                                                                                                                                                                                                                                                                                                                                                                                                                                                                                                                                                                                                                                                                                                                                                                                                                                                                                                                                                                                                                                                                                                                                                                                                                                                                                                                                                                                                                                                                                                                                                                                                                                                                                                                                                                                                                                                                                                                                                                                                                                                                                                                                                                                                                                                                                                                                                                                                                                                                                                                                                                                                                                                                                                                                                                                                                                                                                                                                                                                                                                                                                                                                                                                                                                                                                                                                                                                                                                                                                                                                                                                                                                                                                                                                                                                                                                                                                                                                                                                                                                                                                                                                                                                                                                                                                                                                                                                                                                                                                                                                                                                                                                                                                                                                                                                                                                                                                                                                                                                                                                                                                                                                                                                                                                                                                                                                                                                                                                                                                                                                                                                                                                                                                                                                                                                                                                                                                                                                                                                                                                                                                                                                                                                                                                                                                                                                                                                                                                                                                                                                                                                                                                                                                                                                                                                                                                                                                                                                                                                                                                                                                                                                                                                                                                                                                                                                                                                                                                                                                                                                                                                                                                                                                                                                                                                                                                                                                                                                                                                                                                                                                                                                                                                                                                                                                                                                                                                                                                                                                                                                                                                                                                                                                                                                                                                                                                                                                                                                                                                                                                                                                                                                                                                                                                                                                                                                                                                                                                                                                                                                                                                                                                                                                                                                                                                                                                                                                                                                                                                                                                                                                                                                                                                                                                                  | 0.076                                                                                                                                                                                                                                                                                                                                                                                                                                                                                                                                                                          | 100                                                                                                                                                                                                                                                                                                                                                                                                                                                                                                                                                                                                                                                                                                                                                                                                                                                                                                                                                                                |                                                                                                                                                                                                                                                                                                                                                                                                                                                                                                                                                                                                                                                                                                                                                                                                                                                                                                                                                                                                                                                                                                                                                                                                                                                                                                                                                                                                                                                                                                                                                                                                                                                                                                                                                                                                                                                                                                                                                                                                                                                                                                                                                                                                                                                                                                                                                                                                                                                                                                                                                                                                                                                                                                                                                                                                                                                                                                                                                                                                                                                                                                                                                                                                                                                                                                                                                                                                                                                                                                                                                                                                                                                                                                                                                                                                                                                                                                                                                                                                                                                                                                                                                                                                                                                                                                                                                                                                                                                                                                                                                           | 10                                                                                                                                                                                                                                                                                                                                                                                                                                                                                                                                                                                                                                                                                                                                                                                                                                                                                                                                                                                                                                                                                                                                                                                                                                                                                                                                                                                                                                                                                                                                                                                                                                                                                                                                                                                                                                                                                                                                                                                                                                                                                                                                                                                                                                                                                                                                                                                                                                                                                                                                                                                                                                                                                                                                                                                                                                                                                                                                                                                          | ,                                                                                                                                                                                                                                                                                                                                                                                                                                                                                                                                                                                                                                                                                                                                                               | 0.076                                                                                                                                                                                                                                                                                                                                                                                                                                                                                                                                                                                                                                                                                                                                                                                                                                                                                                                                                  | 100,018                                                                                                                                                                           | 10.7 /0                                                                                                                                                                                                                                                                                                                                                                                                                                                                                                                                                                                                                                                                                                                                              | 100,013                                                                                                                                                                                                                                                                                                                                                                                                                                                                                                                                                                                                                                                                                                                   | ,                                                                                                                                                                                                                                                                                                                                                                                                                                                                                                                                                                                                                                                                                                                                                           | - 100,012                                                                                                                                                                                                                                                                                                                                                                                                                                                                                                                                                                                                                                                                                                                                                   | ,                                                                                                                                                                                                                                                                                                                                                                                                                                                                                                                                                                                                                                         | - 0.076                                                                                                                                                                                                                                                                                                                                                                                                                                                                                                                                                                                                                                                                                       |                                                                                                                                                                                                                                                                                                                                                                                                                                                                                                                                                                                                                                                                                                                                                                                                                                                                                                                                               | 0.070                                                                                                                                                                                                                                                                                                                                                                                                                                                                                                                                                                                                                                                                                                        |                                                                                                                                                                                                                                                                                                                                                                                                                                                                                                                                                                                                                                                                                                                                                             |                                                                                                                                                                                                                                                                                                                                                                                                                                                                                                                                                                                                                                                                                                                                                                                                                                                                                                                                                                                                                                                                                                                                                                                                                                                                                                                                                                                                                                                                                                                                                                                                                                                                                                                                                                                                                                                                                                                                                                                                                                                                                                                                                                                                                                                                                                                                                                                                                                                                                                                                                                                                                                                                                                                                                                                                                                                                                                                                                                                                                                                                                                                                                                                                                                                                                                                                                                                                                                                                                                                                                                                                                                                                                                                                                                                                                                                                                                                                                                                                                                                                                                                                                                                             |                                                                                                                                                                                                                                                                                                                                                                                                                                                                                                                                                                                                                                                       |                                                                                                                                                                                                                                                                                                                                                                                                                                                                                                                                                                                                                                                                                                                                                             | 0.076                                                                                                                                                                                                                                                                                                                                                                                                                                                                                                                                                                                                                                                                                                                                                                                                                                                                                                                                                                                                                                                                                                                                                                                                                                                                                                                                                                                                                                                                                                                                                                                                                                                                                                                                                                                                                                                                                                                                                                                                                                                                                                  |
| \$ 22           | ,350,589                        | 100.0%                                                                                                                                                                             | 22,163,763                                                                                                                                                                                                                                                                                                                                                                                                                                                                                                                                                                                                                                                                                                                                                                                                                                                                                                                                                                                                                                                                                                                                                                                                                                                                                                                                                                                                                                                                                                                                                                                                                                                                                                                                                                                                                                                                                                                                                                                                                                                                                                                                                                                                                                                                                                                                                                                                                                                                                                                                                                                                                                                                                                                                                                                                                                                                                                                                                                                                                                                                                                                                                                                                                                                                                                                                                                                                                                                                                                                                                                                                                                                                                                                                                                                                                                                                                                                                                                                                                                                                                                                                                                                                                                                                                                                                                                                                                                                                                                                                                                                                                                                                                                                                                                                                                                                                                                                                                                                                                                                                                                                                                                                                                                                                                                                                                                                                                                                                                                                                                                                                                                                                                                                                                                                                                                                                                                                                                                                                                                                                                                                                                                                                                                                                                                                                                                                                                                                                                                                                                                                                                                                                                                                                                                                                                                                                                                                                                                                                                                                                                                                                                                                                                                                                                                                                                                                                                                                                                                                                                                                                                                                                                                                                                                                                                                                                                                                                                                                                                                                                                                                                                                                                                                                                                                                                                                                                                                                                                                                                                                                                                                                                                                                                                                                                                                                                                                                                                                                                                                                                                                                                                                                                                                                                                                                                                                                                                                                                                                                                                                                                                                                                                                                                                                                                                                                                                                                                                                                                                                                                                                                                                                                                                                                                                                                                                                                                                                                                                                                                                                                                                                                                                                                                                                                                                                                                                                                                                                                                                                                                                                                                                                                                                                                                                                                                                                                                                                                                                                                                                                                                                                                                                                                                                                                                                                                                                                                                                                                                                                                                                                                                                                                                                                                                                                                                                                                                                                                                                                                                                                                                                                                                                                                                                                                                                                                                                                                                                                                                                                                                                                                                                                                                                                                                                                                                                                                                                                                                                                                                                                                                                                                                                                                                                                                                                                                                                                                                                                                                                                                                                                                                                                                                                                                                                                                                                                                                                                                                                                                                                                                                                                                                                                                                                                                                                                                                                                                                                                                                                                                                                                                                                                                                                                                                                                                                                                                                                                                                                                                                                                                                                                                                                                                                                                                                                                                                                                                                                                                                                                                                                                                                                                                                                                                                                                                                                                                                                                                                                                                                                                                                                                                                                                                                                                                                                                                                                                                                                                                                                                                                                                                                                                                                                                                                                                                                                                                                                                                                                                                                                                                                                                                                                                                                                                                                                                                                                                                                                                                                                                                                                                                                                                                                                                                                                                                                                                                                                                                                                                                                                                                                                                                                                                                                                                                                                                                                                                                                                                                                                                                                                                                                                                                                                                                                                                                                                                                                                                                                                                                                                                                                                                                                                                                                                                                                                                                                                                                                                                                                                                                                                                                                                                                                                                                                                                                                                                                                                                                                                                                                                                                                                                                                                                                                                                                                                                                                                                                                                                                                                                                                                                                                                                                                                                                                                                                                                                                                                                                                                                                                                                                                                                                                                                                                                                                                                                                                                                                                                                                                                                                                                                                                                                                                                                                                                                                                                                                                                                                                                                                                                                                                                                                                                                                                                                                                                                                                                                                                                                                                                                                                                                                                                                                                                                                                                                                                                                                                                                                                                                                                                                                                                                                                                                                                                                                                                                                                                                                                                                                                                                                                                                                                                                                                                                                                                                                                                                                                                                                                                                                                                                                                                                                                                                                                                                                                                                                                                                                                                                                                                                                                                                                                                                                                                                                                                                                                                                                                                                                                                                                                                                                                                                                                                                                                                                                                                                                                                                                                                                                                                                                                                                        | \$                                                                                                                                                                                                                                                                                                                               | - \$ 22,16                                                                                                                                                                                                                                                                                                                                                                                                  | 63,763 \$                                                                                                                                                                                                                                                                                                                                                                                                                                                                                                     | 186,826                                                                                                                                                                                                                                                                                                                                                                                                                                                                                                                                                                         | 0.8%                                                                                                                                                                                                                                                                                                                                                                                                                                                                                                                                                                                                                                                                                                                                                                                                                                                                                                                                                                                                                                                                                                                                                                                                                                                                                                                                                                                                                                                                                                                                                                                                                                                                                                                                                                                                                                                                                                                                                                                                                                                                                                                                                                                                                                                                                                                                                                                                                                                                                                                                                                                                                                                                                                                                                                                                                                                                                                                                                                                                                                                                                                                                                                                                                                                                                                                                                                                                                                                                                                                                                                                                                                                                                                                                                                                                                                                                                                                                                                                                                                                                                                                                                                                                                                                                                                                                                                                                                                                                                                                                                                                                                                                                                                                                                                                                                                                                                                                                                                                                                                                                                                                                                                                                                                                                                                                                                                                                                                                                                                                                                                                                                                                                                                                                                                                                                                                                                                                                                                                                                                                                                                                                                                                                                                                                                                                                                                                                                                                                                                                                                                                                                                                                                                                                                                                                                                                                                                                                                                                                                                                                                                                                                                                                                                                                                                                                                                                                                                                                                                                                                                                                                                                                                                                                                                                                                                                                                                                                                                                                                                                                                                                                                                                                                                                                                                                                                                                                                                                                                                                                                                                                                                                                                                                                                                                                                                                                                                                                                                                                                                                                                                                                                                                                                                                                                                                                                                                                                                                                                                                                                                                                                                                                                                                                                                                                                                                                                                                                                                                                                                                                                                                                                                                                                                                                                                                                                                                                                                                                                                                                                                                                                                                                                                                                                                                                                                                                                                                                                                                                                                                                                                                                                                                                                                                                                                                                                                                                                                                                                                                                                                                                                                                                                                                                                                                                                                                                                                                                                                                                                                                                                                                                                                                                                                                                                                                                                                                                                                                                                                                                                                                                                                                                                                                                                                                                                                                                                                                                                                                                                                                                                                                                                                                                                                                                                                                                                                                                                                                                                                                                                                                                                                                                                                                                                                                                                                                                                                                                                                                                                                                                                                                                                                                                                                                                                                                                                                                                                                                                                                                                                                                                                                                                                                                                                                                                                                                                                                                                                                                                                                                                                                                                                                                                                                                                                                                                                                                                                                                                                                                                                                                                                                                                                                                                                                                                                                                                                                                                                                                                                                                                                                                                                                                                                                                                                                                                                                                                                                                                                                                                                                                                                                                                                                                                                                                                                                                                                                                                                                                                                                                                                                                                                                                                                                                                                                                                                                                                                                                                                                                                                                                                                                                                                                                                                                                                                                                                                                                                                                                                                                                                                                                                                                                                                                                                                                                                                                                                                                                                                                                                                                                                                                                                                                                                                                                                                                                                                                                                                                                                                                                                                                                                                                                                                                                                                                                                                                                                                                                                                                                                                                                                                                                                                                                                                                                                                                                                                                                                                                                                                                                                                                                                                                                                                                                                                                                                                                                                                                                                                                                                                                                                                                                                                                                                                                                                                                                                                                                                                                                                                                                                                                                                                                                                                                                                                                                                                                                                                                                                                                                                                                                                                                                                                                                                                                                                                                                                                                                                                                                                                                                                                                                                                                                                                                                                                                                                                                                                                                                                                                                                                                                                                                                                                                                                                                                                                                                                                                                                                                                                                                                                                                                                                              | \$ 18,943,900                                                                                                                                                                                                                                                                                                                                                                                                                                                                                                                                                                                                                    | 100.0%                                                                                                                                                                                                                                                                                                                                                                                                                                                                                                                                                                                                                                       | \$ 18,898,131 \$                                                                                                                                                                                                                                                                                                                                                                                                                                                                                                                                                                                                                                                          |                                                                                                                                                                                                                                                                                                                                                                                                                                                                                                                                                                                                                          | \$ 18,898,131                                                                                                                                                                                                                                                                                                                                                                                                                                                                                                                                                                                                                                                                                                                                                                                                         | \$ 45,769                                                                                                                                                                                                                                                                                                                                                                                                                                                                                                                                                                                                                                                                                                                                                                                                                                                                                                                                                                                                                                                                                                                                                                                                                                                                                                                                                                                                                                                                                                                                                                                                                                                                                                                                                                                                                                                                                                                                                                                                                                                                                                                                                                                                                                                                                                                                                                                                                                                                                                                                                                                                                                                                                                                                                                                                                                                                                                                                                                                                                                                                                                                                                                                                                                                                                                                                                                                                                                                                                                                                                                                                                                                                                                                                                                                                                                                                                                                                                                                                                                                                                                                                                                                                                                                                                                                                                                                                                                                                                                                                                                                                                                                                                                                                                                                                                                                                                                                                                                                                                                                                                                                                                                                                                                                                                                                                                                                                                                                                                                                                                                                                                                                                                                                                                                                                                                                                                                                                                                                                                                                                                                                                                                                                                                                                                                                                                                                                                                                                                                                                                                                                                                                                                                                                                                                                                                                                                                                                                                                                                                                                                                                                                                                                                                                                                                                                                                                                                                                                                                                                                                                                                                                                                                                                                                                                                                                                                                                                                                                                                                                                                                                                                                                                                                                                                                                                                                                                                                                                                                                                                                                                                                                                                                                                                                                                                                                                                                                                                                                                                                                                                                                                                                                                                                                                                                                                                                                                                                                                                                                                                                                                                                                                                                                                                                                                                                                                                                                                                                                                                                                                                                                                                                                                                                                                                                                                                                                                                                                                                                                                                                                                                                                                                                                                                                                                                                                                                                                                                                                                                                                                                                                                                                                                                                                                                                                                                                                                                                                                                                                                                                                                                                                                                                                                                                                                                                                                                                                                                                                                                                                                                                                                                                                                                                                                                                                                                                                                                                                                                                                                                                                                                                                                                                                                                                                                                                                                                                                                                                                                                                                                                                                                                                                                                                                                                                                                                                                                                                                                                                                                                                                                                                                                                                                                                                                                                                                                                                                                                                                                                                                                                                                                                                                                                                                                                                                                                                                                                                                                                                                                                                                                                                                                                                                                                                                                                                                                                                                                                                                                                                                                                                                                                                                                                                                                                                                                                                                                                                                                                                                                                                                                                                                                                                                                                                                                                                                                                                                                                                                                                                                                                                                                                                                                                                                                                                                                                                                                                                                                                                                                                                                                                                                                                                                                                                                                                                                                                                                                                                                                                                                                                                                                                                                                                                                                                                                                                                                                                                                                                                                                                                                                                                                                                                                                                                                                                                                                                                                                                                                                                                                                                                                                                                                                                                                                                                                                                                                                                                                                                                                                                                                                                                                                                                                                                                                                                                                                                                                                                                                                                                         | 0.2%                                                                                                                                                                                                                                                                                                                                                                                                                                                                                                                                                                                                                                                                                                                                                                                                                                                                                                                                                                                                                                                                                                                                                                                                                                                                                                                                                                                                                                                                                                                                                                                                                                                                                                                                                                                                                                                                                                                                                                                                                                                                                                                                                                                                                                                                                                                                                                                                                                                                                                                                                                                                                                                                                                                                                                                                                                                                                                                                                                                                                                                                                                                                                                                                                                                                                                                                                                                                                                                                                                                                                                                                                                                                                                                                                                                                                                                                                                                                                                                                                                                                                                                                                                                                                                                                                                                                                                                                                                                                                                                                                                                                                                                                                                                                                                                                                                                                                                                                                                                                                                                                                                                                                                                                                                                                                                                                                                                                                                                                                                                                                                                                                                                                                                                                                                                                                                                                                                                                                                                                                                                                                                                                                                                                                                                                                                                                                                                                                                                                                                                                                                                                                                                                                                                                                                                                                                                                                                                                                                                                                                                                                                                                                                                                                                                                                                                                                                                                                                                                                                                                                                                                                                                                                                                                                                                                                                                                                                                                                                                                                                                                                                                                                                                                                                                                                                                                                                                                                                                                                                                                                                                                                                                                                                                                                                                                                                                                                                                                                                                                                                                                                                                                                                                                                                                                                                                                                                                                                                                                                                                                                                                                                                                                                                                                                                                                                                                                                                                                                                                                                                                                                                                                                                                                                                                                                                                                                                                                                                                                                                                                                                                                                                                                                                                                                                                                                                                                                                                                                                                                                                                                                                                                                                                                                                                                                                                                                                                                                                                                                                                                                                                                                                                                                                                                                                                                                                                                                                                                                                                                                                                                                                                                                                                                                                                                                                                                                                                                                                                                                                                                                                                                                                                                                                                                                                                                                                                                                                                                                                                                                                                                                                                                                                                                                                                                                                                                                                                                                                                                                                                                                                                                                                                                                                                                                                                                                                                                                                                                                                                                                                                                                                                                                                                                                                                                                                                                                                                                                                                                                                                                                                                                                                                                                                                                                                                                                                                                                                                                                                                                                                                                                                                                                                                                                                                                                                                                                                                                                                                                                                                                                                                                                                                                                                                                                                                                                                                                                                                                                                                                                                                                                                                                                                                                                                                                                                                                                                                                                                                                                                                                                                                                                                                                                                                                                                                                                                                                                                                                                                                                                                                                                                                                                                                                                                                                                                                                                                                                                                                                                                                                                                                                                                                                                                                                                                                                                                                                                                                                                                                                                                                                                                                                                                                                                                                               | 1,836,368                                                                                                                                                                                                                                                                                                                                                                                                                                                                                                                                                                                                                                                                                                                                                                                                                                                                                                                                                                                                                                                                                                                                                                                                                                                                                                                                                                                                                                                                                                                                                                                                                                                                                                                                                                                                                                                                                                                                                                                                                                                                                                                                                                                                                                                                                                                                                                                                                                                                                                                                                                                                                                                                                                                                                                                                                                                                                                                                                                                                                                                                                                                                                                                                                                                                                                                                                                                                                                                                                                                                                                                                                                                                                                                                                                                                                                                                                                                                                                                                                                                                                                                                                                                                                                                                                                                                                                                                                                                                                                                                                                                                                                                                                                                                                                                                                                                                                                                                                                                                                                                                                                                                                                                                                                                                                                                                                                                                                                                                                                                                                                                                                                                                                                                                                                                                                                                                                                                                                                                                                                                                                                                                                                                                                                                                                                                                                                                                                                                                                                                                                                                                                                                                                                                                                                                                                                                                                                                                                                                                                                                                                                                                                                                                                                                                                                                                                                                                                                                                                                                                                                                                                                                                                                                                                                                                                                                                                                                                                                                                                                                                                                                                                                                                                                                                                                                                                                                                                                                                                                                                                                                                                                                                                                                                                                                                                                                                                                                                                                                                                                                                                                                                                                                                                                                                                                                                                                                                                                                                                                                                                                                                                                                                                                                                                                                                                                                                                                                                                                                                                                                                                                                                                                                                                                                                                                                                                                                                                                                                                                                                                                                                                                                                                                                                                                                                                                                                                                                                                                                                                                                                                                                                                                                                                                                                                                                                                                                                                                                                                                                                                                                                                                                                                                                                                                                                                                                                                                                                                                                                                                                                                                                                                                                                                                                                                                                                                                                                                                                                                                                                                                                                                                                                                                                                                                                                                                                                                                                                                                                                                                                                                                                                                                                                                                                                                                                                                                                                                                                                                                                                                                                                                                                                                                                                                                                                                                                                                                                                                                                                                                                                                                                                                                                                                                                                                                                                                                                                                                                                                                                                                                                                                                                                                                                                                                                                                                                                                                                                                                                                                                                                                                                                                                                                                                                                                                                                                                                                                                                                                                                                                                                                                                                                                                                                                                                                                                                                                                                                                                                                                                                                                                                                                                                                                                                                                                                                                                                                                                                                                                                                                                                                                                                                                                                                                                                                                                                                                                                                                                                                                                                                                                                                                                                                                                                                                                                                                                                                                                                                                                                                                                                                                                                               | 100.0% \$                                                                                                                                                                                                                                                                                                                                                                                                                                                                                                                                                                      | \$ 1,738,541                                                                                                                                                                                                                                                                                                                                                                                                                                                                                                                                                                                                                                                                                                                                                                                                                                                                                                                                                                       | s -                                                                                                                                                                                                                                                                                                                                                                                                                                                                                                                                                                                                                                                                                                                                                                                                                                                                                                                                                                                                                                                                                                                                                                                                                                                                                                                                                                                                                                                                                                                                                                                                                                                                                                                                                                                                                                                                                                                                                                                                                                                                                                                                                                                                                                                                                                                                                                                                                                                                                                                                                                                                                                                                                                                                                                                                                                                                                                                                                                                                                                                                                                                                                                                                                                                                                                                                                                                                                                                                                                                                                                                                                                                                                                                                                                                                                                                                                                                                                                                                                                                                                                                                                                                                                                                                                                                                                                                                                                                                                                                                                       | \$ 1,738,54                                                                                                                                                                                                                                                                                                                                                                                                                                                                                                                                                                                                                                                                                                                                                                                                                                                                                                                                                                                                                                                                                                                                                                                                                                                                                                                                                                                                                                                                                                                                                                                                                                                                                                                                                                                                                                                                                                                                                                                                                                                                                                                                                                                                                                                                                                                                                                                                                                                                                                                                                                                                                                                                                                                                                                                                                                                                                                                                                                                 | \$ 97,82                                                                                                                                                                                                                                                                                                                                                                                                                                                                                                                                                                                                                                                                                                                                                        | 7 5.3%                                                                                                                                                                                                                                                                                                                                                                                                                                                                                                                                                                                                                                                                                                                                                                                                                                                                                                                                                 | \$ 854,050                                                                                                                                                                        | 100.0%                                                                                                                                                                                                                                                                                                                                                                                                                                                                                                                                                                                                                                                                                                                                               | \$ 850,190                                                                                                                                                                                                                                                                                                                                                                                                                                                                                                                                                                                                                                                                                                                | \$                                                                                                                                                                                                                                                                                                                                                                                                                                                                                                                                                                                                                                                                                                                                                          | - \$ 850,196                                                                                                                                                                                                                                                                                                                                                                                                                                                                                                                                                                                                                                                                                                                                                | 5 \$ 3,85                                                                                                                                                                                                                                                                                                                                                                                                                                                                                                                                                                                                                                 | 54 0.5%                                                                                                                                                                                                                                                                                                                                                                                                                                                                                                                                                                                                                                                                                       | \$ 716,272                                                                                                                                                                                                                                                                                                                                                                                                                                                                                                                                                                                                                                                                                                                                                                                                                                                                                                                                    | 100.0%                                                                                                                                                                                                                                                                                                                                                                                                                                                                                                                                                                                                                                                                                                       | \$ 676,895 \$                                                                                                                                                                                                                                                                                                                                                                                                                                                                                                                                                                                                                                                                                                                                               | - \$                                                                                                                                                                                                                                                                                                                                                                                                                                                                                                                                                                                                                                                                                                                                                                                                                                                                                                                                                                                                                                                                                                                                                                                                                                                                                                                                                                                                                                                                                                                                                                                                                                                                                                                                                                                                                                                                                                                                                                                                                                                                                                                                                                                                                                                                                                                                                                                                                                                                                                                                                                                                                                                                                                                                                                                                                                                                                                                                                                                                                                                                                                                                                                                                                                                                                                                                                                                                                                                                                                                                                                                                                                                                                                                                                                                                                                                                                                                                                                                                                                                                                                                                                                                        | 676,895 \$                                                                                                                                                                                                                                                                                                                                                                                                                                                                                                                                                                                                                                            | 39,376                                                                                                                                                                                                                                                                                                                                                                                                                                                                                                                                                                                                                                                                                                                                                      | 5.5%                                                                                                                                                                                                                                                                                                                                                                                                                                                                                                                                                                                                                                                                                                                                                                                                                                                                                                                                                                                                                                                                                                                                                                                                                                                                                                                                                                                                                                                                                                                                                                                                                                                                                                                                                                                                                                                                                                                                                                                                                                                                                                   |
|                 |                                 |                                                                                                                                                                                    |                                                                                                                                                                                                                                                                                                                                                                                                                                                                                                                                                                                                                                                                                                                                                                                                                                                                                                                                                                                                                                                                                                                                                                                                                                                                                                                                                                                                                                                                                                                                                                                                                                                                                                                                                                                                                                                                                                                                                                                                                                                                                                                                                                                                                                                                                                                                                                                                                                                                                                                                                                                                                                                                                                                                                                                                                                                                                                                                                                                                                                                                                                                                                                                                                                                                                                                                                                                                                                                                                                                                                                                                                                                                                                                                                                                                                                                                                                                                                                                                                                                                                                                                                                                                                                                                                                                                                                                                                                                                                                                                                                                                                                                                                                                                                                                                                                                                                                                                                                                                                                                                                                                                                                                                                                                                                                                                                                                                                                                                                                                                                                                                                                                                                                                                                                                                                                                                                                                                                                                                                                                                                                                                                                                                                                                                                                                                                                                                                                                                                                                                                                                                                                                                                                                                                                                                                                                                                                                                                                                                                                                                                                                                                                                                                                                                                                                                                                                                                                                                                                                                                                                                                                                                                                                                                                                                                                                                                                                                                                                                                                                                                                                                                                                                                                                                                                                                                                                                                                                                                                                                                                                                                                                                                                                                                                                                                                                                                                                                                                                                                                                                                                                                                                                                                                                                                                                                                                                                                                                                                                                                                                                                                                                                                                                                                                                                                                                                                                                                                                                                                                                                                                                                                                                                                                                                                                                                                                                                                                                                                                                                                                                                                                                                                                                                                                                                                                                                                                                                                                                                                                                                                                                                                                                                                                                                                                                                                                                                                                                                                                                                                                                                                                                                                                                                                                                                                                                                                                                                                                                                                                                                                                                                                                                                                                                                                                                                                                                                                                                                                                                                                                                                                                                                                                                                                                                                                                                                                                                                                                                                                                                                                                                                                                                                                                                                                                                                                                                                                                                                                                                                                                                                                                                                                                                                                                                                                                                                                                                                                                                                                                                                                                                                                                                                                                                                                                                                                                                                                                                                                                                                                                                                                                                                                                                                                                                                                                                                                                                                                                                                                                                                                                                                                                                                                                                                                                                                                                                                                                                                                                                                                                                                                                                                                                                                                                                                                                                                                                                                                                                                                                                                                                                                                                                                                                                                                                                                                                                                                                                                                                                                                                                                                                                                                                                                                                                                                                                                                                                                                                                                                                                                                                                                                                                                                                                                                                                                                                                                                                                                                                                                                                                                                                                                                                                                                                                                                                                                                                                                                                                                                                                                                                                                                                                                                                                                                                                                                                                                                                                                                                                                                                                                                                                                                                                                                                                                                                                                                                                                                                                                                                                                                                                                                                                                                                                                                                                                                                                                                                                                                                                                                                                                                                                                                                                                                                                                                                                                                                                                                                                                                                                                                                                                                                                                                                                                                                                                                                                                                                                                                                                                                                                                                                                                                                                                                                                                                                                                                                                                                                                                                                                                                                                                                                                                                                                                                                                                                                                                                                                                                                                                                                                                                                                                                                                                                                                                                                                                                                                                                                                                                                                                                                                                                                                                                                                                                                                                                                                                                                                                                                                                                                                                                                                                                                                                                                                                                                                                                                                                                                                                                                                                                                                                                                                                                                                                                                                                                                                                                                                                                                                                                                                                                                                                                                                                                                                                                                                                                                                                                                                                                                                                                                                                                                                                                                                                                                                                                                                                                                                                                                                                                                                                                                                                                                                                                                                                                                                                                                                                                                                                                                                                                                                                                                                                                                                                                                                                                                                                                                                                                                                                                                                                                                                                                                                                                                                                                                                                                                                                                                                                                                                                                                                   |                                                                                                                                                                                                                                                                                                                                  |                                                                                                                                                                                                                                                                                                                                                                                                             |                                                                                                                                                                                                                                                                                                                                                                                                                                                                                                               |                                                                                                                                                                                                                                                                                                                                                                                                                                                                                                                                                                                 |                                                                                                                                                                                                                                                                                                                                                                                                                                                                                                                                                                                                                                                                                                                                                                                                                                                                                                                                                                                                                                                                                                                                                                                                                                                                                                                                                                                                                                                                                                                                                                                                                                                                                                                                                                                                                                                                                                                                                                                                                                                                                                                                                                                                                                                                                                                                                                                                                                                                                                                                                                                                                                                                                                                                                                                                                                                                                                                                                                                                                                                                                                                                                                                                                                                                                                                                                                                                                                                                                                                                                                                                                                                                                                                                                                                                                                                                                                                                                                                                                                                                                                                                                                                                                                                                                                                                                                                                                                                                                                                                                                                                                                                                                                                                                                                                                                                                                                                                                                                                                                                                                                                                                                                                                                                                                                                                                                                                                                                                                                                                                                                                                                                                                                                                                                                                                                                                                                                                                                                                                                                                                                                                                                                                                                                                                                                                                                                                                                                                                                                                                                                                                                                                                                                                                                                                                                                                                                                                                                                                                                                                                                                                                                                                                                                                                                                                                                                                                                                                                                                                                                                                                                                                                                                                                                                                                                                                                                                                                                                                                                                                                                                                                                                                                                                                                                                                                                                                                                                                                                                                                                                                                                                                                                                                                                                                                                                                                                                                                                                                                                                                                                                                                                                                                                                                                                                                                                                                                                                                                                                                                                                                                                                                                                                                                                                                                                                                                                                                                                                                                                                                                                                                                                                                                                                                                                                                                                                                                                                                                                                                                                                                                                                                                                                                                                                                                                                                                                                                                                                                                                                                                                                                                                                                                                                                                                                                                                                                                                                                                                                                                                                                                                                                                                                                                                                                                                                                                                                                                                                                                                                                                                                                                                                                                                                                                                                                                                                                                                                                                                                                                                                                                                                                                                                                                                                                                                                                                                                                                                                                                                                                                                                                                                                                                                                                                                                                                                                                                                                                                                                                                                                                                                                                                                                                                                                                                                                                                                                                                                                                                                                                                                                                                                                                                                                                                                                                                                                                                                                                                                                                                                                                                                                                                                                                                                                                                                                                                                                                                                                                                                                                                                                                                                                                                                                                                                                                                                                                                                                                                                                                                                                                                                                                                                                                                                                                                                                                                                                                                                                                                                                                                                                                                                                                                                                                                                                                                                                                                                                                                                                                                                                                                                                                                                                                                                                                                                                                                                                                                                                                                                                                                                                                                                                                                                                                                                                                                                                                                                                                                                                                                                                                                                                                                                                                                                                                                                                                                                                                                                                                                                                                                                                                                                                                                                                                                                                                                                                                                                                                                                                                                                                                                                                                                                                                                                                                                                                                                                                                                                                                                                                                                                                                                                                                                                                                                                                                                                                                                                                                                                                                                                                                                                                                                                                                                                                                                                                                                                                                                                                                                                                                                                                                                                                                                                                                                                                                                                                                                                                                                                                                                                                                                                                                                                                                                                                                                                                                                                                                                                                                                                                                                                                                                                                                                                                                                                                                                                                                                                                                                                                                                                                                                                                                                                                                                                                                                                                                                                                                                                                                                                                                                                                                                                                                                                                                                                                                                                                                                                                                                                                                                                                                                                                                                                                                                                                                                                                                                                                                                                                                                                                                                                                                                                   |                                                                                                                                                                                                                                                                                                                                                                                                                                                                                                                                                                                                                                  |                                                                                                                                                                                                                                                                                                                                                                                                                                                                                                                                                                                                                                              |                                                                                                                                                                                                                                                                                                                                                                                                                                                                                                                                                                                                                                                                           |                                                                                                                                                                                                                                                                                                                                                                                                                                                                                                                                                                                                                          |                                                                                                                                                                                                                                                                                                                                                                                                                                                                                                                                                                                                                                                                                                                                                                                                                       |                                                                                                                                                                                                                                                                                                                                                                                                                                                                                                                                                                                                                                                                                                                                                                                                                                                                                                                                                                                                                                                                                                                                                                                                                                                                                                                                                                                                                                                                                                                                                                                                                                                                                                                                                                                                                                                                                                                                                                                                                                                                                                                                                                                                                                                                                                                                                                                                                                                                                                                                                                                                                                                                                                                                                                                                                                                                                                                                                                                                                                                                                                                                                                                                                                                                                                                                                                                                                                                                                                                                                                                                                                                                                                                                                                                                                                                                                                                                                                                                                                                                                                                                                                                                                                                                                                                                                                                                                                                                                                                                                                                                                                                                                                                                                                                                                                                                                                                                                                                                                                                                                                                                                                                                                                                                                                                                                                                                                                                                                                                                                                                                                                                                                                                                                                                                                                                                                                                                                                                                                                                                                                                                                                                                                                                                                                                                                                                                                                                                                                                                                                                                                                                                                                                                                                                                                                                                                                                                                                                                                                                                                                                                                                                                                                                                                                                                                                                                                                                                                                                                                                                                                                                                                                                                                                                                                                                                                                                                                                                                                                                                                                                                                                                                                                                                                                                                                                                                                                                                                                                                                                                                                                                                                                                                                                                                                                                                                                                                                                                                                                                                                                                                                                                                                                                                                                                                                                                                                                                                                                                                                                                                                                                                                                                                                                                                                                                                                                                                                                                                                                                                                                                                                                                                                                                                                                                                                                                                                                                                                                                                                                                                                                                                                                                                                                                                                                                                                                                                                                                                                                                                                                                                                                                                                                                                                                                                                                                                                                                                                                                                                                                                                                                                                                                                                                                                                                                                                                                                                                                                                                                                                                                                                                                                                                                                                                                                                                                                                                                                                                                                                                                                                                                                                                                                                                                                                                                                                                                                                                                                                                                                                                                                                                                                                                                                                                                                                                                                                                                                                                                                                                                                                                                                                                                                                                                                                                                                                                                                                                                                                                                                                                                                                                                                                                                                                                                                                                                                                                                                                                                                                                                                                                                                                                                                                                                                                                                                                                                                                                                                                                                                                                                                                                                                                                                                                                                                                                                                                                                                                                                                                                                                                                                                                                                                                                                                                                                                                                                                                                                                                                                                                                                                                                                                                                                                                                                                                                                                                                                                                                                                                                                                                                                                                                                                                                                                                                                                                                                                                                                                                                                                                                                                                                                                                                                                                                                                                                                                                                                                                                                                                                                                                                                                                                                                                                                                                                                                                                                                                                                                                                                                                                                                                                                                                                                                                                                                                                                                                                                                                                                                                                                                                                                                                                                                                                                                                                                                                                                                                                                                                                                   |                                                                                                                                                                                                                                                                                                                                                                                                                                                                                                                                                                                                                                                                                                                                                                                                                                                                                                                                                                                                                                                                                                                                                                                                                                                                                                                                                                                                                                                                                                                                                                                                                                                                                                                                                                                                                                                                                                                                                                                                                                                                                                                                                                                                                                                                                                                                                                                                                                                                                                                                                                                                                                                                                                                                                                                                                                                                                                                                                                                                                                                                                                                                                                                                                                                                                                                                                                                                                                                                                                                                                                                                                                                                                                                                                                                                                                                                                                                                                                                                                                                                                                                                                                                                                                                                                                                                                                                                                                                                                                                                                                                                                                                                                                                                                                                                                                                                                                                                                                                                                                                                                                                                                                                                                                                                                                                                                                                                                                                                                                                                                                                                                                                                                                                                                                                                                                                                                                                                                                                                                                                                                                                                                                                                                                                                                                                                                                                                                                                                                                                                                                                                                                                                                                                                                                                                                                                                                                                                                                                                                                                                                                                                                                                                                                                                                                                                                                                                                                                                                                                                                                                                                                                                                                                                                                                                                                                                                                                                                                                                                                                                                                                                                                                                                                                                                                                                                                                                                                                                                                                                                                                                                                                                                                                                                                                                                                                                                                                                                                                                                                                                                                                                                                                                                                                                                                                                                                                                                                                                                                                                                                                                                                                                                                                                                                                                                                                                                                                                                                                                                                                                                                                                                                                                                                                                                                                                                                                                                                                                                                                                                                                                                                                                                                                                                                                                                                                                                                                                                                                                                                                                                                                                                                                                                                                                                                                                                                                                                                                                                                                                                                                                                                                                                                                                                                                                                                                                                                                                                                                                                                                                                                                                                                                                                                                                                                                                                                                                                                                                                                                                                                                                                                                                                                                                                                                                                                                                                                                                                                                                                                                                                                                                                                                                                                                                                                                                                                                                                                                                                                                                                                                                                                                                                                                                                                                                                                                                                                                                                                                                                                                                                                                                                                                                                                                                                                                                                                                                                                                                                                                                                                                                                                                                                                                                                                                                                                                                                                                                                                                                                                                                                                                                                                                                                                                                                                                                                                                                                                                                                                                                                                                                                                                                                                                                                                                                                                                                                                                                                                                                                                                                                                                                                                                                                                                                                                                                                                                                                                                                                                                                                                                                                                                                                                                                                                                                                                                                                                                                                                                                                                                                                                                                                                                                                                                                                                                                                                                                                                                                                                                                                                                                                                                                                                                                                                                                                                                                                                                                                                                                                                                                                                                                                                                                                                                                    |                                                                                                                                                                                                                                                                                                                                                                                                                                                                                                                                                                                                                                                                                                                                                                                                                                                                                                                                                                                                                                                                                                                                                                                                                                                                                                                                                                                                                                                                                                                                                                                                                                                                                                                                                                                                                                                                                                                                                                                                                                                                                                                                                                                                                                                                                                                                                                                                                                                                                                                                                                                                                                                                                                                                                                                                                                                                                                                                                                                                                                                                                                                                                                                                                                                                                                                                                                                                                                                                                                                                                                                                                                                                                                                                                                                                                                                                                                                                                                                                                                                                                                                                                                                                                                                                                                                                                                                                                                                                                                                                                                                                                                                                                                                                                                                                                                                                                                                                                                                                                                                                                                                                                                                                                                                                                                                                                                                                                                                                                                                                                                                                                                                                                                                                                                                                                                                                                                                                                                                                                                                                                                                                                                                                                                                                                                                                                                                                                                                                                                                                                                                                                                                                                                                                                                                                                                                                                                                                                                                                                                                                                                                                                                                                                                                                                                                                                                                                                                                                                                                                                                                                                                                                                                                                                                                                                                                                                                                                                                                                                                                                                                                                                                                                                                                                                                                                                                                                                                                                                                                                                                                                                                                                                                                                                                                                                                                                                                                                                                                                                                                                                                                                                                                                                                                                                                                                                                                                                                                                                                                                                                                                                                                                                                                                                                                                                                                                                                                                                                                                                                                                                                                                                                                                                                                                                                                                                                                                                                                                                                                                                                                                                                                                                                                                                                                                                                                                                                                                                                                                                                                                                                                                                                                                                                                                                                                                                                                                                                                                                                                                                                                                                                                                                                                                                                                                                                                                                                                                                                                                                                                                                                                                                                                                                                                                                                                                                                                                                                                                                                                                                                                                                                                                                                                                                                                                                                                                                                                                                                                                                                                                                                                                                                                                                                                                                                                                                                                                                                                                                                                                                                                                                                                                                                                                                                                                                                                                                                                                                                                                                                                                                                                                                                                                                                                                                                                                                                                                                                                                                                                                                                                                                                                                                                                                                                                                                                                                                                                                                                                                                                                                                                                                                                                                                                                                                                                                                                                                                                                                                                                                                                                                                                                                                                                                                                                                                                                                                                                                                                                                                                                                                                                                                                                                                                                                                                                                                                                                                                                                                                                                                                                                                                                                                                                                                                                                                                                                                                                                                                                                                                                                                                                                                                                                                                                                                                                                                                                                                                                                                                                                                                                                                                                                         |                                                                                                                                                                                                                                                                                                                                                                                                                                                                                                                                                                                |                                                                                                                                                                                                                                                                                                                                                                                                                                                                                                                                                                                                                                                                                                                                                                                                                                                                                                                                                                                    |                                                                                                                                                                                                                                                                                                                                                                                                                                                                                                                                                                                                                                                                                                                                                                                                                                                                                                                                                                                                                                                                                                                                                                                                                                                                                                                                                                                                                                                                                                                                                                                                                                                                                                                                                                                                                                                                                                                                                                                                                                                                                                                                                                                                                                                                                                                                                                                                                                                                                                                                                                                                                                                                                                                                                                                                                                                                                                                                                                                                                                                                                                                                                                                                                                                                                                                                                                                                                                                                                                                                                                                                                                                                                                                                                                                                                                                                                                                                                                                                                                                                                                                                                                                                                                                                                                                                                                                                                                                                                                                                                           |                                                                                                                                                                                                                                                                                                                                                                                                                                                                                                                                                                                                                                                                                                                                                                                                                                                                                                                                                                                                                                                                                                                                                                                                                                                                                                                                                                                                                                                                                                                                                                                                                                                                                                                                                                                                                                                                                                                                                                                                                                                                                                                                                                                                                                                                                                                                                                                                                                                                                                                                                                                                                                                                                                                                                                                                                                                                                                                                                                                             |                                                                                                                                                                                                                                                                                                                                                                                                                                                                                                                                                                                                                                                                                                                                                                 |                                                                                                                                                                                                                                                                                                                                                                                                                                                                                                                                                                                                                                                                                                                                                                                                                                                                                                                                                        |                                                                                                                                                                                   |                                                                                                                                                                                                                                                                                                                                                                                                                                                                                                                                                                                                                                                                                                                                                      |                                                                                                                                                                                                                                                                                                                                                                                                                                                                                                                                                                                                                                                                                                                           |                                                                                                                                                                                                                                                                                                                                                                                                                                                                                                                                                                                                                                                                                                                                                             |                                                                                                                                                                                                                                                                                                                                                                                                                                                                                                                                                                                                                                                                                                                                                             |                                                                                                                                                                                                                                                                                                                                                                                                                                                                                                                                                                                                                                           |                                                                                                                                                                                                                                                                                                                                                                                                                                                                                                                                                                                                                                                                                               |                                                                                                                                                                                                                                                                                                                                                                                                                                                                                                                                                                                                                                                                                                                                                                                                                                                                                                                                               |                                                                                                                                                                                                                                                                                                                                                                                                                                                                                                                                                                                                                                                                                                              |                                                                                                                                                                                                                                                                                                                                                                                                                                                                                                                                                                                                                                                                                                                                                             |                                                                                                                                                                                                                                                                                                                                                                                                                                                                                                                                                                                                                                                                                                                                                                                                                                                                                                                                                                                                                                                                                                                                                                                                                                                                                                                                                                                                                                                                                                                                                                                                                                                                                                                                                                                                                                                                                                                                                                                                                                                                                                                                                                                                                                                                                                                                                                                                                                                                                                                                                                                                                                                                                                                                                                                                                                                                                                                                                                                                                                                                                                                                                                                                                                                                                                                                                                                                                                                                                                                                                                                                                                                                                                                                                                                                                                                                                                                                                                                                                                                                                                                                                                                             |                                                                                                                                                                                                                                                                                                                                                                                                                                                                                                                                                                                                                                                       |                                                                                                                                                                                                                                                                                                                                                                                                                                                                                                                                                                                                                                                                                                                                                             |                                                                                                                                                                                                                                                                                                                                                                                                                                                                                                                                                                                                                                                                                                                                                                                                                                                                                                                                                                                                                                                                                                                                                                                                                                                                                                                                                                                                                                                                                                                                                                                                                                                                                                                                                                                                                                                                                                                                                                                                                                                                                                        |
|                 | 100.0%                          |                                                                                                                                                                                    |                                                                                                                                                                                                                                                                                                                                                                                                                                                                                                                                                                                                                                                                                                                                                                                                                                                                                                                                                                                                                                                                                                                                                                                                                                                                                                                                                                                                                                                                                                                                                                                                                                                                                                                                                                                                                                                                                                                                                                                                                                                                                                                                                                                                                                                                                                                                                                                                                                                                                                                                                                                                                                                                                                                                                                                                                                                                                                                                                                                                                                                                                                                                                                                                                                                                                                                                                                                                                                                                                                                                                                                                                                                                                                                                                                                                                                                                                                                                                                                                                                                                                                                                                                                                                                                                                                                                                                                                                                                                                                                                                                                                                                                                                                                                                                                                                                                                                                                                                                                                                                                                                                                                                                                                                                                                                                                                                                                                                                                                                                                                                                                                                                                                                                                                                                                                                                                                                                                                                                                                                                                                                                                                                                                                                                                                                                                                                                                                                                                                                                                                                                                                                                                                                                                                                                                                                                                                                                                                                                                                                                                                                                                                                                                                                                                                                                                                                                                                                                                                                                                                                                                                                                                                                                                                                                                                                                                                                                                                                                                                                                                                                                                                                                                                                                                                                                                                                                                                                                                                                                                                                                                                                                                                                                                                                                                                                                                                                                                                                                                                                                                                                                                                                                                                                                                                                                                                                                                                                                                                                                                                                                                                                                                                                                                                                                                                                                                                                                                                                                                                                                                                                                                                                                                                                                                                                                                                                                                                                                                                                                                                                                                                                                                                                                                                                                                                                                                                                                                                                                                                                                                                                                                                                                                                                                                                                                                                                                                                                                                                                                                                                                                                                                                                                                                                                                                                                                                                                                                                                                                                                                                                                                                                                                                                                                                                                                                                                                                                                                                                                                                                                                                                                                                                                                                                                                                                                                                                                                                                                                                                                                                                                                                                                                                                                                                                                                                                                                                                                                                                                                                                                                                                                                                                                                                                                                                                                                                                                                                                                                                                                                                                                                                                                                                                                                                                                                                                                                                                                                                                                                                                                                                                                                                                                                                                                                                                                                                                                                                                                                                                                                                                                                                                                                                                                                                                                                                                                                                                                                                                                                                                                                                                                                                                                                                                                                                                                                                                                                                                                                                                                                                                                                                                                                                                                                                                                                                                                                                                                                                                                                                                                                                                                                                                                                                                                                                                                                                                                                                                                                                                                                                                                                                                                                                                                                                                                                                                                                                                                                                                                                                                                                                                                                                                                                                                                                                                                                                                                                                                                                                                                                                                                                                                                                                                                                                                                                                                                                                                                                                                                                                                                                                                                                                                                                                                                                                                                                                                                                                                                                                                                                                                                                                                                                                                                                                                                                                                                                                                                                                                                                                                                                                                                                                                                                                                                                                                                                                                                                                                                                                                                                                                                                                                                                                                                                                                                                                                                                                                                                                                                                                                                                                                                                                                                                                                                                                                                                                                                                                                                                                                                                                                                                                                                                                                                                                                                                                                                                                                                                                                                                                                                                                                                                                                                                                                                                                                                                                                                                                                                                                                                                                                                                                                                                                                                                                                                                                                                                                                                                                                                                                                                                                                                                                                                                                                                                                                                                                                                                                                                                                                                                                                                                                                                                                                                                                                                                                                                                                                                                                                                                                                                                                                                                                                                                                                                                                                                                                                                                                                                                                                                                                                                                                                                                                                                                                                                                                                                                                                                                                                                                                                                                                                                                                                                                                                                                                                                                                                                                                                                                                                                                                                                                                                                                                                                                                                                                                                                                                                                                                                                                                                                                                                                                                                                                                                                                                                                                                                                                                                                                                                                                                                                                                   |                                                                                                                                                                                                                                                                                                                                  |                                                                                                                                                                                                                                                                                                                                                                                                             |                                                                                                                                                                                                                                                                                                                                                                                                                                                                                                               |                                                                                                                                                                                                                                                                                                                                                                                                                                                                                                                                                                                 |                                                                                                                                                                                                                                                                                                                                                                                                                                                                                                                                                                                                                                                                                                                                                                                                                                                                                                                                                                                                                                                                                                                                                                                                                                                                                                                                                                                                                                                                                                                                                                                                                                                                                                                                                                                                                                                                                                                                                                                                                                                                                                                                                                                                                                                                                                                                                                                                                                                                                                                                                                                                                                                                                                                                                                                                                                                                                                                                                                                                                                                                                                                                                                                                                                                                                                                                                                                                                                                                                                                                                                                                                                                                                                                                                                                                                                                                                                                                                                                                                                                                                                                                                                                                                                                                                                                                                                                                                                                                                                                                                                                                                                                                                                                                                                                                                                                                                                                                                                                                                                                                                                                                                                                                                                                                                                                                                                                                                                                                                                                                                                                                                                                                                                                                                                                                                                                                                                                                                                                                                                                                                                                                                                                                                                                                                                                                                                                                                                                                                                                                                                                                                                                                                                                                                                                                                                                                                                                                                                                                                                                                                                                                                                                                                                                                                                                                                                                                                                                                                                                                                                                                                                                                                                                                                                                                                                                                                                                                                                                                                                                                                                                                                                                                                                                                                                                                                                                                                                                                                                                                                                                                                                                                                                                                                                                                                                                                                                                                                                                                                                                                                                                                                                                                                                                                                                                                                                                                                                                                                                                                                                                                                                                                                                                                                                                                                                                                                                                                                                                                                                                                                                                                                                                                                                                                                                                                                                                                                                                                                                                                                                                                                                                                                                                                                                                                                                                                                                                                                                                                                                                                                                                                                                                                                                                                                                                                                                                                                                                                                                                                                                                                                                                                                                                                                                                                                                                                                                                                                                                                                                                                                                                                                                                                                                                                                                                                                                                                                                                                                                                                                                                                                                                                                                                                                                                                                                                                                                                                                                                                                                                                                                                                                                                                                                                                                                                                                                                                                                                                                                                                                                                                                                                                                                                                                                                                                                                                                                                                                                                                                                                                                                                                                                                                                                                                                                                                                                                                                                                                                                                                                                                                                                                                                                                                                                                                                                                                                                                                                                                                                                                                                                                                                                                                                                                                                                                                                                                                                                                                                                                                                                                                                                                                                                                                                                                                                                                                                                                                                                                                                                                                                                                                                                                                                                                                                                                                                                                                                                                                                                                                                                                                                                                                                                                                                                                                                                                                                                                                                                                                                                                                                                                                                                                                                                                                                                                                                                                                                                                                                                                                                                                                                                                                                                                                                                                                                                                                                                                                                                                                                                                                                                                                                                                                                                                                                                                                                                                                                                                                                                                                                                                                                                                                                                                                                                                                                                                                                                                                                                                                                                                                                                                                                                                                                                                                                                                                                                                                                                                                                                                                                                                                                                                                                                                                                                                                                                                                                                                                                                                                                                                                                                                                                                                                                                                                                                                                                                                                                                                                                                                                                                                                                                                                                                                                                                                                                                                                                                                                                                                                                                                                                                                                                                                                                                                                                                                                                                                                                                                                                                                                                                                                                                                                                                                                                                                                                                                                                                                                                                                                                                                                                                                                                                                                                                                                                                                                                                                                                                                                                                                                                                                                                                                                                                                                                                                                                                                                                                                                                                                                                                                                                                                                                                   | 84.8%                                                                                                                                                                                                                                                                                                                                                                                                                                                                                                                                                                                                                            |                                                                                                                                                                                                                                                                                                                                                                                                                                                                                                                                                                                                                                              |                                                                                                                                                                                                                                                                                                                                                                                                                                                                                                                                                                                                                                                                           |                                                                                                                                                                                                                                                                                                                                                                                                                                                                                                                                                                                                                          |                                                                                                                                                                                                                                                                                                                                                                                                                                                                                                                                                                                                                                                                                                                                                                                                                       |                                                                                                                                                                                                                                                                                                                                                                                                                                                                                                                                                                                                                                                                                                                                                                                                                                                                                                                                                                                                                                                                                                                                                                                                                                                                                                                                                                                                                                                                                                                                                                                                                                                                                                                                                                                                                                                                                                                                                                                                                                                                                                                                                                                                                                                                                                                                                                                                                                                                                                                                                                                                                                                                                                                                                                                                                                                                                                                                                                                                                                                                                                                                                                                                                                                                                                                                                                                                                                                                                                                                                                                                                                                                                                                                                                                                                                                                                                                                                                                                                                                                                                                                                                                                                                                                                                                                                                                                                                                                                                                                                                                                                                                                                                                                                                                                                                                                                                                                                                                                                                                                                                                                                                                                                                                                                                                                                                                                                                                                                                                                                                                                                                                                                                                                                                                                                                                                                                                                                                                                                                                                                                                                                                                                                                                                                                                                                                                                                                                                                                                                                                                                                                                                                                                                                                                                                                                                                                                                                                                                                                                                                                                                                                                                                                                                                                                                                                                                                                                                                                                                                                                                                                                                                                                                                                                                                                                                                                                                                                                                                                                                                                                                                                                                                                                                                                                                                                                                                                                                                                                                                                                                                                                                                                                                                                                                                                                                                                                                                                                                                                                                                                                                                                                                                                                                                                                                                                                                                                                                                                                                                                                                                                                                                                                                                                                                                                                                                                                                                                                                                                                                                                                                                                                                                                                                                                                                                                                                                                                                                                                                                                                                                                                                                                                                                                                                                                                                                                                                                                                                                                                                                                                                                                                                                                                                                                                                                                                                                                                                                                                                                                                                                                                                                                                                                                                                                                                                                                                                                                                                                                                                                                                                                                                                                                                                                                                                                                                                                                                                                                                                                                                                                                                                                                                                                                                                                                                                                                                                                                                                                                                                                                                                                                                                                                                                                                                                                                                                                                                                                                                                                                                                                                                                                                                                                                                                                                                                                                                                                                                                                                                                                                                                                                                                                                                                                                                                                                                                                                                                                                                                                                                                                                                                                                                                                                                                                                                                                                                                                                                                                                                                                                                                                                                                                                                                                                                                                                                                                                                                                                                                                                                                                                                                                                                                                                                                                                                                                                                                                                                                                                                                                                                                                                                                                                                                                                                                                                                                                                                                                                                                                                                                                                                                                                                                                                                                                                                                                                                                                                                                                                                                                                                                                                                                                                                                                                                                                                                                                                                                                                                                                                                                                                                                                                                                                                                                                                                                                                                                                                                                                                                                                                                                                                                                                                                                                                                                                                                                                                                                                                                                                                                                                                                                                                                                                                                                                                                                                                                                                                                                                                                   |                                                                                                                                                                                                                                                                                                                                                                                                                                                                                                                                                                                                                                                                                                                                                                                                                                                                                                                                                                                                                                                                                                                                                                                                                                                                                                                                                                                                                                                                                                                                                                                                                                                                                                                                                                                                                                                                                                                                                                                                                                                                                                                                                                                                                                                                                                                                                                                                                                                                                                                                                                                                                                                                                                                                                                                                                                                                                                                                                                                                                                                                                                                                                                                                                                                                                                                                                                                                                                                                                                                                                                                                                                                                                                                                                                                                                                                                                                                                                                                                                                                                                                                                                                                                                                                                                                                                                                                                                                                                                                                                                                                                                                                                                                                                                                                                                                                                                                                                                                                                                                                                                                                                                                                                                                                                                                                                                                                                                                                                                                                                                                                                                                                                                                                                                                                                                                                                                                                                                                                                                                                                                                                                                                                                                                                                                                                                                                                                                                                                                                                                                                                                                                                                                                                                                                                                                                                                                                                                                                                                                                                                                                                                                                                                                                                                                                                                                                                                                                                                                                                                                                                                                                                                                                                                                                                                                                                                                                                                                                                                                                                                                                                                                                                                                                                                                                                                                                                                                                                                                                                                                                                                                                                                                                                                                                                                                                                                                                                                                                                                                                                                                                                                                                                                                                                                                                                                                                                                                                                                                                                                                                                                                                                                                                                                                                                                                                                                                                                                                                                                                                                                                                                                                                                                                                                                                                                                                                                                                                                                                                                                                                                                                                                                                                                                                                                                                                                                                                                                                                                                                                                                                                                                                                                                                                                                                                                                                                                                                                                                                                                                                                                                                                                                                                                                                                                                                                                                                                                                                                                                                                                                                                                                                                                                                                                                                                                                                                                                                                                                                                                                                                                                                                                                                                                                                                                                                                                                                                                                                                                                                                                                                                                                                                                                                                                                                                                                                                                                                                                                                                                                                                                                                                                                                                                                                                                                                                                                                                                                                                                                                                                                                                                                                                                                                                                                                                                                                                                                                                                                                                                                                                                                                                                                                                                                                                                                                                                                                                                                                                                                                                                                                                                                                                                                                                                                                                                                                                                                                                                                                                                                                                                                                                                                                                                                                                                                                                                                                                                                                                                                                                                                                                                                                                                                                                                                                                                                                                                                                                                                                                                                                                                                                                                                                                                                                                                                                                                                                                                                                                                                                                                                                                                                                                                                                                                                                                                                                                                                                                                                                                                                                                                                                                                                                                                                                                                                                                                                                                                                                                                                                                                                                                                                                                                                                                                                    | 8.2%                                                                                                                                                                                                                                                                                                                                                                                                                                                                                                                                                                                                                                                                                                                                                                                                                                                                                                                                                                                                                                                                                                                                                                                                                                                                                                                                                                                                                                                                                                                                                                                                                                                                                                                                                                                                                                                                                                                                                                                                                                                                                                                                                                                                                                                                                                                                                                                                                                                                                                                                                                                                                                                                                                                                                                                                                                                                                                                                                                                                                                                                                                                                                                                                                                                                                                                                                                                                                                                                                                                                                                                                                                                                                                                                                                                                                                                                                                                                                                                                                                                                                                                                                                                                                                                                                                                                                                                                                                                                                                                                                                                                                                                                                                                                                                                                                                                                                                                                                                                                                                                                                                                                                                                                                                                                                                                                                                                                                                                                                                                                                                                                                                                                                                                                                                                                                                                                                                                                                                                                                                                                                                                                                                                                                                                                                                                                                                                                                                                                                                                                                                                                                                                                                                                                                                                                                                                                                                                                                                                                                                                                                                                                                                                                                                                                                                                                                                                                                                                                                                                                                                                                                                                                                                                                                                                                                                                                                                                                                                                                                                                                                                                                                                                                                                                                                                                                                                                                                                                                                                                                                                                                                                                                                                                                                                                                                                                                                                                                                                                                                                                                                                                                                                                                                                                                                                                                                                                                                                                                                                                                                                                                                                                                                                                                                                                                                                                                                                                                                                                                                                                                                                                                                                                                                                                                                                                                                                                                                                                                                                                                                                                                                                                                                                                                                                                                                                                                                                                                                                                                                                                                                                                                                                                                                                                                                                                                                                                                                                                                                                                                                                                                                                                                                                                                                                                                                                                                                                                                                                                                                                                                                                                                                                                                                                                                                                                                                                                                                                                                                                                                                                                                                                                                                                                                                                                                                                                                                                                                                                                                                                                                                                                                                                                                                                                                                                                                                                                                                                                                                                                                                                                                                                                                                                                                                                                                                                                                                                                                                                                                                                                                                                                                                                                                                                                                                                                                                                                                                                                                                                                                                                                                                                                                                                                                                                                                                                                                                                                                                                                                                                                                                                                                                                                                                                                                                                                                                                                                                                                                                                                                                                                                                                                                                                                                                                                                                                                                                                                                                                                                                                                                                                                                                                                                                                                                                                                                                                                                                                                                                                                                                                                                                                                                                                                                                                                                                                                                                                                                                                                                                                                                                                                                                                                                                                                                                                                                                                                                                                                                                                                                                                                                                                                                    |                                                                                                                                                                                                                                                                                                                                                                                                                                                                                                                                                                                |                                                                                                                                                                                                                                                                                                                                                                                                                                                                                                                                                                                                                                                                                                                                                                                                                                                                                                                                                                                    |                                                                                                                                                                                                                                                                                                                                                                                                                                                                                                                                                                                                                                                                                                                                                                                                                                                                                                                                                                                                                                                                                                                                                                                                                                                                                                                                                                                                                                                                                                                                                                                                                                                                                                                                                                                                                                                                                                                                                                                                                                                                                                                                                                                                                                                                                                                                                                                                                                                                                                                                                                                                                                                                                                                                                                                                                                                                                                                                                                                                                                                                                                                                                                                                                                                                                                                                                                                                                                                                                                                                                                                                                                                                                                                                                                                                                                                                                                                                                                                                                                                                                                                                                                                                                                                                                                                                                                                                                                                                                                                                                           |                                                                                                                                                                                                                                                                                                                                                                                                                                                                                                                                                                                                                                                                                                                                                                                                                                                                                                                                                                                                                                                                                                                                                                                                                                                                                                                                                                                                                                                                                                                                                                                                                                                                                                                                                                                                                                                                                                                                                                                                                                                                                                                                                                                                                                                                                                                                                                                                                                                                                                                                                                                                                                                                                                                                                                                                                                                                                                                                                                                             |                                                                                                                                                                                                                                                                                                                                                                                                                                                                                                                                                                                                                                                                                                                                                                 |                                                                                                                                                                                                                                                                                                                                                                                                                                                                                                                                                                                                                                                                                                                                                                                                                                                                                                                                                        | 3.8%                                                                                                                                                                              | 0                                                                                                                                                                                                                                                                                                                                                                                                                                                                                                                                                                                                                                                                                                                                                    | 1                                                                                                                                                                                                                                                                                                                                                                                                                                                                                                                                                                                                                                                                                                                         |                                                                                                                                                                                                                                                                                                                                                                                                                                                                                                                                                                                                                                                                                                                                                             |                                                                                                                                                                                                                                                                                                                                                                                                                                                                                                                                                                                                                                                                                                                                                             |                                                                                                                                                                                                                                                                                                                                                                                                                                                                                                                                                                                                                                           |                                                                                                                                                                                                                                                                                                                                                                                                                                                                                                                                                                                                                                                                                               | 3.2%                                                                                                                                                                                                                                                                                                                                                                                                                                                                                                                                                                                                                                                                                                                                                                                                                                                                                                                                          |                                                                                                                                                                                                                                                                                                                                                                                                                                                                                                                                                                                                                                                                                                              |                                                                                                                                                                                                                                                                                                                                                                                                                                                                                                                                                                                                                                                                                                                                                             |                                                                                                                                                                                                                                                                                                                                                                                                                                                                                                                                                                                                                                                                                                                                                                                                                                                                                                                                                                                                                                                                                                                                                                                                                                                                                                                                                                                                                                                                                                                                                                                                                                                                                                                                                                                                                                                                                                                                                                                                                                                                                                                                                                                                                                                                                                                                                                                                                                                                                                                                                                                                                                                                                                                                                                                                                                                                                                                                                                                                                                                                                                                                                                                                                                                                                                                                                                                                                                                                                                                                                                                                                                                                                                                                                                                                                                                                                                                                                                                                                                                                                                                                                                                             |                                                                                                                                                                                                                                                                                                                                                                                                                                                                                                                                                                                                                                                       |                                                                                                                                                                                                                                                                                                                                                                                                                                                                                                                                                                                                                                                                                                                                                             |                                                                                                                                                                                                                                                                                                                                                                                                                                                                                                                                                                                                                                                                                                                                                                                                                                                                                                                                                                                                                                                                                                                                                                                                                                                                                                                                                                                                                                                                                                                                                                                                                                                                                                                                                                                                                                                                                                                                                                                                                                                                                                        |
|                 |                                 |                                                                                                                                                                                    |                                                                                                                                                                                                                                                                                                                                                                                                                                                                                                                                                                                                                                                                                                                                                                                                                                                                                                                                                                                                                                                                                                                                                                                                                                                                                                                                                                                                                                                                                                                                                                                                                                                                                                                                                                                                                                                                                                                                                                                                                                                                                                                                                                                                                                                                                                                                                                                                                                                                                                                                                                                                                                                                                                                                                                                                                                                                                                                                                                                                                                                                                                                                                                                                                                                                                                                                                                                                                                                                                                                                                                                                                                                                                                                                                                                                                                                                                                                                                                                                                                                                                                                                                                                                                                                                                                                                                                                                                                                                                                                                                                                                                                                                                                                                                                                                                                                                                                                                                                                                                                                                                                                                                                                                                                                                                                                                                                                                                                                                                                                                                                                                                                                                                                                                                                                                                                                                                                                                                                                                                                                                                                                                                                                                                                                                                                                                                                                                                                                                                                                                                                                                                                                                                                                                                                                                                                                                                                                                                                                                                                                                                                                                                                                                                                                                                                                                                                                                                                                                                                                                                                                                                                                                                                                                                                                                                                                                                                                                                                                                                                                                                                                                                                                                                                                                                                                                                                                                                                                                                                                                                                                                                                                                                                                                                                                                                                                                                                                                                                                                                                                                                                                                                                                                                                                                                                                                                                                                                                                                                                                                                                                                                                                                                                                                                                                                                                                                                                                                                                                                                                                                                                                                                                                                                                                                                                                                                                                                                                                                                                                                                                                                                                                                                                                                                                                                                                                                                                                                                                                                                                                                                                                                                                                                                                                                                                                                                                                                                                                                                                                                                                                                                                                                                                                                                                                                                                                                                                                                                                                                                                                                                                                                                                                                                                                                                                                                                                                                                                                                                                                                                                                                                                                                                                                                                                                                                                                                                                                                                                                                                                                                                                                                                                                                                                                                                                                                                                                                                                                                                                                                                                                                                                                                                                                                                                                                                                                                                                                                                                                                                                                                                                                                                                                                                                                                                                                                                                                                                                                                                                                                                                                                                                                                                                                                                                                                                                                                                                                                                                                                                                                                                                                                                                                                                                                                                                                                                                                                                                                                                                                                                                                                                                                                                                                                                                                                                                                                                                                                                                                                                                                                                                                                                                                                                                                                                                                                                                                                                                                                                                                                                                                                                                                                                                                                                                                                                                                                                                                                                                                                                                                                                                                                                                                                                                                                                                                                                                                                                                                                                                                                                                                                                                                                                                                                                                                                                                                                                                                                                                                                                                                                                                                                                                                                                                                                                                                                                                                                                                                                                                                                                                                                                                                                                                                                                                                                                                                                                                                                                                                                                                                                                                                                                                                                                                                                                                                                                                                                                                                                                                                                                                                                                                                                                                                                                                                                                                                                                                                                                                                                                                                                                                                                                                                                                                                                                                                                                                                                                                                                                                                                                                                                                                                                                                                                                                                                                                                                                                                                                                                                                                                                                                                                                                                                                                                                                                                                                                                                                                                                                                                                                                                                                                                                                                                                                                                                                                                                                                                                                                                                                                                                                                                                                                                                                                                                                                                                                                                                                                                                                                                                                                                                                                                                                                                                                                                                                                                                                                                                                                                                                                                                                                                                                                                                                                                                                                                                                                                                                                                                                                                                                                                                                                                                                                                                                                                                                                                                                                                                                                                                                                                                                                                                                                                                                                                                                                                                                                                                                                                                                                                                                                                                                                                                                                                                                                                                                                                                                                                                                                                                                                                                                                                                                                                                                                                                                                                                                                                                                                                                                                                                                                                                                                                                                                                                                                                                                                                                                                                                                                                                                                                                                                                   |                                                                                                                                                                                                                                                                                                                                  |                                                                                                                                                                                                                                                                                                                                                                                                             |                                                                                                                                                                                                                                                                                                                                                                                                                                                                                                               |                                                                                                                                                                                                                                                                                                                                                                                                                                                                                                                                                                                 |                                                                                                                                                                                                                                                                                                                                                                                                                                                                                                                                                                                                                                                                                                                                                                                                                                                                                                                                                                                                                                                                                                                                                                                                                                                                                                                                                                                                                                                                                                                                                                                                                                                                                                                                                                                                                                                                                                                                                                                                                                                                                                                                                                                                                                                                                                                                                                                                                                                                                                                                                                                                                                                                                                                                                                                                                                                                                                                                                                                                                                                                                                                                                                                                                                                                                                                                                                                                                                                                                                                                                                                                                                                                                                                                                                                                                                                                                                                                                                                                                                                                                                                                                                                                                                                                                                                                                                                                                                                                                                                                                                                                                                                                                                                                                                                                                                                                                                                                                                                                                                                                                                                                                                                                                                                                                                                                                                                                                                                                                                                                                                                                                                                                                                                                                                                                                                                                                                                                                                                                                                                                                                                                                                                                                                                                                                                                                                                                                                                                                                                                                                                                                                                                                                                                                                                                                                                                                                                                                                                                                                                                                                                                                                                                                                                                                                                                                                                                                                                                                                                                                                                                                                                                                                                                                                                                                                                                                                                                                                                                                                                                                                                                                                                                                                                                                                                                                                                                                                                                                                                                                                                                                                                                                                                                                                                                                                                                                                                                                                                                                                                                                                                                                                                                                                                                                                                                                                                                                                                                                                                                                                                                                                                                                                                                                                                                                                                                                                                                                                                                                                                                                                                                                                                                                                                                                                                                                                                                                                                                                                                                                                                                                                                                                                                                                                                                                                                                                                                                                                                                                                                                                                                                                                                                                                                                                                                                                                                                                                                                                                                                                                                                                                                                                                                                                                                                                                                                                                                                                                                                                                                                                                                                                                                                                                                                                                                                                                                                                                                                                                                                                                                                                                                                                                                                                                                                                                                                                                                                                                                                                                                                                                                                                                                                                                                                                                                                                                                                                                                                                                                                                                                                                                                                                                                                                                                                                                                                                                                                                                                                                                                                                                                                                                                                                                                                                                                                                                                                                                                                                                                                                                                                                                                                                                                                                                                                                                                                                                                                                                                                                                                                                                                                                                                                                                                                                                                                                                                                                                                                                                                                                                                                                                                                                                                                                                                                                                                                                                                                                                                                                                                                                                                                                                                                                                                                                                                                                                                                                                                                                                                                                                                                                                                                                                                                                                                                                                                                                                                                                                                                                                                                                                                                                                                                                                                                                                                                                                                                                                                                                                                                                                                                                                                                                                                                                                                                                                                                                                                                                                                                                                                                                                                                                                                                                                                                                                                                                                                                                                                                                                                                                                                                                                                                                                                                                                                                                                                                                                                                                                                                                                                                                                                                                                                                                                                                                                                                                                                                                                                                                                                                                                                                                                                                                                                                                                                                                                                                                                                                                                                                                                                                                                                                                                                                                                                                                                                                                                                                                                                                                                                                                                                                                                                                                                                                                                                                                                                                                                                                                                                                                                                                                                                                                                                                                                                                                                                                                                                                                                                                                                                                                                                                                                                                                                                                                                                                                                                                                                                                                                                                                                                                                                                                                                                                                                                                                                                                                                                                                                                                                                                                                                                                                                                                                                                                                                                                                                                                                                                                                                                                                                                                                                                                                                   |                                                                                                                                                                                                                                                                                                                                                                                                                                                                                                                                                                                                                                  |                                                                                                                                                                                                                                                                                                                                                                                                                                                                                                                                                                                                                                              |                                                                                                                                                                                                                                                                                                                                                                                                                                                                                                                                                                                                                                                                           |                                                                                                                                                                                                                                                                                                                                                                                                                                                                                                                                                                                                                          |                                                                                                                                                                                                                                                                                                                                                                                                                                                                                                                                                                                                                                                                                                                                                                                                                       |                                                                                                                                                                                                                                                                                                                                                                                                                                                                                                                                                                                                                                                                                                                                                                                                                                                                                                                                                                                                                                                                                                                                                                                                                                                                                                                                                                                                                                                                                                                                                                                                                                                                                                                                                                                                                                                                                                                                                                                                                                                                                                                                                                                                                                                                                                                                                                                                                                                                                                                                                                                                                                                                                                                                                                                                                                                                                                                                                                                                                                                                                                                                                                                                                                                                                                                                                                                                                                                                                                                                                                                                                                                                                                                                                                                                                                                                                                                                                                                                                                                                                                                                                                                                                                                                                                                                                                                                                                                                                                                                                                                                                                                                                                                                                                                                                                                                                                                                                                                                                                                                                                                                                                                                                                                                                                                                                                                                                                                                                                                                                                                                                                                                                                                                                                                                                                                                                                                                                                                                                                                                                                                                                                                                                                                                                                                                                                                                                                                                                                                                                                                                                                                                                                                                                                                                                                                                                                                                                                                                                                                                                                                                                                                                                                                                                                                                                                                                                                                                                                                                                                                                                                                                                                                                                                                                                                                                                                                                                                                                                                                                                                                                                                                                                                                                                                                                                                                                                                                                                                                                                                                                                                                                                                                                                                                                                                                                                                                                                                                                                                                                                                                                                                                                                                                                                                                                                                                                                                                                                                                                                                                                                                                                                                                                                                                                                                                                                                                                                                                                                                                                                                                                                                                                                                                                                                                                                                                                                                                                                                                                                                                                                                                                                                                                                                                                                                                                                                                                                                                                                                                                                                                                                                                                                                                                                                                                                                                                                                                                                                                                                                                                                                                                                                                                                                                                                                                                                                                                                                                                                                                                                                                                                                                                                                                                                                                                                                                                                                                                                                                                                                                                                                                                                                                                                                                                                                                                                                                                                                                                                                                                                                                                                                                                                                                                                                                                                                                                                                                                                                                                                                                                                                                                                                                                                                                                                                                                                                                                                                                                                                                                                                                                                                                                                                                                                                                                                                                                                                                                                                                                                                                                                                                                                                                                                                                                                                                                                                                                                                                                                                                                                                                                                                                                                                                                                                                                                                                                                                                                                                                                                                                                                                                                                                                                                                                                                                                                                                                                                                                                                                                                                                                                                                                                                                                                                                                                                                                                                                                                                                                                                                                                                                                                                                                                                                                                                                                                                                                                                                                                                                                                                                                                                                                                                                                                                                                                                                                                                                                                                                                                                                                                                                                                                                                                                                                                                                                                                                                                                                                                                                                                                                                                                                                                                                                                                                                                                                                                                                                                                                                                                                                                                                                                                                                                                                                                                                                                                                                                                                                                                                                   |                                                                                                                                                                                                                                                                                                                                                                                                                                                                                                                                                                                                                                                                                                                                                                                                                                                                                                                                                                                                                                                                                                                                                                                                                                                                                                                                                                                                                                                                                                                                                                                                                                                                                                                                                                                                                                                                                                                                                                                                                                                                                                                                                                                                                                                                                                                                                                                                                                                                                                                                                                                                                                                                                                                                                                                                                                                                                                                                                                                                                                                                                                                                                                                                                                                                                                                                                                                                                                                                                                                                                                                                                                                                                                                                                                                                                                                                                                                                                                                                                                                                                                                                                                                                                                                                                                                                                                                                                                                                                                                                                                                                                                                                                                                                                                                                                                                                                                                                                                                                                                                                                                                                                                                                                                                                                                                                                                                                                                                                                                                                                                                                                                                                                                                                                                                                                                                                                                                                                                                                                                                                                                                                                                                                                                                                                                                                                                                                                                                                                                                                                                                                                                                                                                                                                                                                                                                                                                                                                                                                                                                                                                                                                                                                                                                                                                                                                                                                                                                                                                                                                                                                                                                                                                                                                                                                                                                                                                                                                                                                                                                                                                                                                                                                                                                                                                                                                                                                                                                                                                                                                                                                                                                                                                                                                                                                                                                                                                                                                                                                                                                                                                                                                                                                                                                                                                                                                                                                                                                                                                                                                                                                                                                                                                                                                                                                                                                                                                                                                                                                                                                                                                                                                                                                                                                                                                                                                                                                                                                                                                                                                                                                                                                                                                                                                                                                                                                                                                                                                                                                                                                                                                                                                                                                                                                                                                                                                                                                                                                                                                                                                                                                                                                                                                                                                                                                                                                                                                                                                                                                                                                                                                                                                                                                                                                                                                                                                                                                                                                                                                                                                                                                                                                                                                                                                                                                                                                                                                                                                                                                                                                                                                                                                                                                                                                                                                                                                                                                                                                                                                                                                                                                                                                                                                                                                                                                                                                                                                                                                                                                                                                                                                                                                                                                                                                                                                                                                                                                                                                                                                                                                                                                                                                                                                                                                                                                                                                                                                                                                                                                                                                                                                                                                                                                                                                                                                                                                                                                                                                                                                                                                                                                                                                                                                                                                                                                                                                                                                                                                                                                                                                                                                                                                                                                                                                                                                                                                                                                                                                                                                                                                                                                                                                                                                                                                                                                                                                                                                                                                                                                                                                                                                                                                                                                                                                                                                                                                                                                                                                                                                                                                                                                                                                                                                                                                                                                                                                                                                                                                                                                                                                                                                                                                                                                                                                                    |                                                                                                                                                                                                                                                                                                                                                                                                                                                                                                                                                                                                                                                                                                                                                                                                                                                                                                                                                                                                                                                                                                                                                                                                                                                                                                                                                                                                                                                                                                                                                                                                                                                                                                                                                                                                                                                                                                                                                                                                                                                                                                                                                                                                                                                                                                                                                                                                                                                                                                                                                                                                                                                                                                                                                                                                                                                                                                                                                                                                                                                                                                                                                                                                                                                                                                                                                                                                                                                                                                                                                                                                                                                                                                                                                                                                                                                                                                                                                                                                                                                                                                                                                                                                                                                                                                                                                                                                                                                                                                                                                                                                                                                                                                                                                                                                                                                                                                                                                                                                                                                                                                                                                                                                                                                                                                                                                                                                                                                                                                                                                                                                                                                                                                                                                                                                                                                                                                                                                                                                                                                                                                                                                                                                                                                                                                                                                                                                                                                                                                                                                                                                                                                                                                                                                                                                                                                                                                                                                                                                                                                                                                                                                                                                                                                                                                                                                                                                                                                                                                                                                                                                                                                                                                                                                                                                                                                                                                                                                                                                                                                                                                                                                                                                                                                                                                                                                                                                                                                                                                                                                                                                                                                                                                                                                                                                                                                                                                                                                                                                                                                                                                                                                                                                                                                                                                                                                                                                                                                                                                                                                                                                                                                                                                                                                                                                                                                                                                                                                                                                                                                                                                                                                                                                                                                                                                                                                                                                                                                                                                                                                                                                                                                                                                                                                                                                                                                                                                                                                                                                                                                                                                                                                                                                                                                                                                                                                                                                                                                                                                                                                                                                                                                                                                                                                                                                                                                                                                                                                                                                                                                                                                                                                                                                                                                                                                                                                                                                                                                                                                                                                                                                                                                                                                                                                                                                                                                                                                                                                                                                                                                                                                                                                                                                                                                                                                                                                                                                                                                                                                                                                                                                                                                                                                                                                                                                                                                                                                                                                                                                                                                                                                                                                                                                                                                                                                                                                                                                                                                                                                                                                                                                                                                                                                                                                                                                                                                                                                                                                                                                                                                                                                                                                                                                                                                                                                                                                                                                                                                                                                                                                                                                                                                                                                                                                                                                                                                                                                                                                                                                                                                                                                                                                                                                                                                                                                                                                                                                                                                                                                                                                                                                                                                                                                                                                                                                                                                                                                                                                                                                                                                                                                                                                                                                                                                                                                                                                                                                                                                                                                                                                                                                                                                                         |                                                                                                                                                                                                                                                                                                                                                                                                                                                                                                                                                                                |                                                                                                                                                                                                                                                                                                                                                                                                                                                                                                                                                                                                                                                                                                                                                                                                                                                                                                                                                                                    |                                                                                                                                                                                                                                                                                                                                                                                                                                                                                                                                                                                                                                                                                                                                                                                                                                                                                                                                                                                                                                                                                                                                                                                                                                                                                                                                                                                                                                                                                                                                                                                                                                                                                                                                                                                                                                                                                                                                                                                                                                                                                                                                                                                                                                                                                                                                                                                                                                                                                                                                                                                                                                                                                                                                                                                                                                                                                                                                                                                                                                                                                                                                                                                                                                                                                                                                                                                                                                                                                                                                                                                                                                                                                                                                                                                                                                                                                                                                                                                                                                                                                                                                                                                                                                                                                                                                                                                                                                                                                                                                                           |                                                                                                                                                                                                                                                                                                                                                                                                                                                                                                                                                                                                                                                                                                                                                                                                                                                                                                                                                                                                                                                                                                                                                                                                                                                                                                                                                                                                                                                                                                                                                                                                                                                                                                                                                                                                                                                                                                                                                                                                                                                                                                                                                                                                                                                                                                                                                                                                                                                                                                                                                                                                                                                                                                                                                                                                                                                                                                                                                                                             |                                                                                                                                                                                                                                                                                                                                                                                                                                                                                                                                                                                                                                                                                                                                                                 |                                                                                                                                                                                                                                                                                                                                                                                                                                                                                                                                                                                                                                                                                                                                                                                                                                                                                                                                                        |                                                                                                                                                                                   |                                                                                                                                                                                                                                                                                                                                                                                                                                                                                                                                                                                                                                                                                                                                                      |                                                                                                                                                                                                                                                                                                                                                                                                                                                                                                                                                                                                                                                                                                                           |                                                                                                                                                                                                                                                                                                                                                                                                                                                                                                                                                                                                                                                                                                                                                             |                                                                                                                                                                                                                                                                                                                                                                                                                                                                                                                                                                                                                                                                                                                                                             |                                                                                                                                                                                                                                                                                                                                                                                                                                                                                                                                                                                                                                           |                                                                                                                                                                                                                                                                                                                                                                                                                                                                                                                                                                                                                                                                                               |                                                                                                                                                                                                                                                                                                                                                                                                                                                                                                                                                                                                                                                                                                                                                                                                                                                                                                                                               |                                                                                                                                                                                                                                                                                                                                                                                                                                                                                                                                                                                                                                                                                                              |                                                                                                                                                                                                                                                                                                                                                                                                                                                                                                                                                                                                                                                                                                                                                             |                                                                                                                                                                                                                                                                                                                                                                                                                                                                                                                                                                                                                                                                                                                                                                                                                                                                                                                                                                                                                                                                                                                                                                                                                                                                                                                                                                                                                                                                                                                                                                                                                                                                                                                                                                                                                                                                                                                                                                                                                                                                                                                                                                                                                                                                                                                                                                                                                                                                                                                                                                                                                                                                                                                                                                                                                                                                                                                                                                                                                                                                                                                                                                                                                                                                                                                                                                                                                                                                                                                                                                                                                                                                                                                                                                                                                                                                                                                                                                                                                                                                                                                                                                                             |                                                                                                                                                                                                                                                                                                                                                                                                                                                                                                                                                                                                                                                       |                                                                                                                                                                                                                                                                                                                                                                                                                                                                                                                                                                                                                                                                                                                                                             |                                                                                                                                                                                                                                                                                                                                                                                                                                                                                                                                                                                                                                                                                                                                                                                                                                                                                                                                                                                                                                                                                                                                                                                                                                                                                                                                                                                                                                                                                                                                                                                                                                                                                                                                                                                                                                                                                                                                                                                                                                                                                                        |
|                 |                                 |                                                                                                                                                                                    |                                                                                                                                                                                                                                                                                                                                                                                                                                                                                                                                                                                                                                                                                                                                                                                                                                                                                                                                                                                                                                                                                                                                                                                                                                                                                                                                                                                                                                                                                                                                                                                                                                                                                                                                                                                                                                                                                                                                                                                                                                                                                                                                                                                                                                                                                                                                                                                                                                                                                                                                                                                                                                                                                                                                                                                                                                                                                                                                                                                                                                                                                                                                                                                                                                                                                                                                                                                                                                                                                                                                                                                                                                                                                                                                                                                                                                                                                                                                                                                                                                                                                                                                                                                                                                                                                                                                                                                                                                                                                                                                                                                                                                                                                                                                                                                                                                                                                                                                                                                                                                                                                                                                                                                                                                                                                                                                                                                                                                                                                                                                                                                                                                                                                                                                                                                                                                                                                                                                                                                                                                                                                                                                                                                                                                                                                                                                                                                                                                                                                                                                                                                                                                                                                                                                                                                                                                                                                                                                                                                                                                                                                                                                                                                                                                                                                                                                                                                                                                                                                                                                                                                                                                                                                                                                                                                                                                                                                                                                                                                                                                                                                                                                                                                                                                                                                                                                                                                                                                                                                                                                                                                                                                                                                                                                                                                                                                                                                                                                                                                                                                                                                                                                                                                                                                                                                                                                                                                                                                                                                                                                                                                                                                                                                                                                                                                                                                                                                                                                                                                                                                                                                                                                                                                                                                                                                                                                                                                                                                                                                                                                                                                                                                                                                                                                                                                                                                                                                                                                                                                                                                                                                                                                                                                                                                                                                                                                                                                                                                                                                                                                                                                                                                                                                                                                                                                                                                                                                                                                                                                                                                                                                                                                                                                                                                                                                                                                                                                                                                                                                                                                                                                                                                                                                                                                                                                                                                                                                                                                                                                                                                                                                                                                                                                                                                                                                                                                                                                                                                                                                                                                                                                                                                                                                                                                                                                                                                                                                                                                                                                                                                                                                                                                                                                                                                                                                                                                                                                                                                                                                                                                                                                                                                                                                                                                                                                                                                                                                                                                                                                                                                                                                                                                                                                                                                                                                                                                                                                                                                                                                                                                                                                                                                                                                                                                                                                                                                                                                                                                                                                                                                                                                                                                                                                                                                                                                                                                                                                                                                                                                                                                                                                                                                                                                                                                                                                                                                                                                                                                                                                                                                                                                                                                                                                                                                                                                                                                                                                                                                                                                                                                                                                                                                                                                                                                                                                                                                                                                                                                                                                                                                                                                                                                                                                                                                                                                                                                                                                                                                                                                                                                                                                                                                                                                                                                                                                                                                                                                                                                                                                                                                                                                                                                                                                                                                                                                                                                                                                                                                                                                                                                                                                                                                                                                                                                                                                                                                                                                                                                                                                                                                                                                                                                                                                                                                                                                                                                                                                                                                                                                                                                                                                                                                                                                                                                                                                                                                                                                                                                                                                                                                                                                                                                                                                                                                                                                                                                                                                                                                                                                                                                                                                                                                                                                                                                                                                                                                                                                                                                                                                                                                                                                                                                                                                                                                                                                                                                                                                                                                                                                                                                                                                                                                                                                                                                                                                                                                                                                                                                                                                                                                                                                                                                                                                                                                                                                                                                                                                                                                                                                                                                                                                                                                                                                                                                                                                                                                                                                                                                                                                                                                                                                                                                                                                                                                                                                                                                                                                                                                                                                                                                                                                                                                                                                                                                                                                                                                                                                                                                                                                                                                                                                                                                                                                                                                                                                                                                                                                                                                                                                                                                                                                                                                                                                                                                                                                                                                                                                                                                                                                                                                                                                                                   |                                                                                                                                                                                                                                                                                                                                  |                                                                                                                                                                                                                                                                                                                                                                                                             |                                                                                                                                                                                                                                                                                                                                                                                                                                                                                                               |                                                                                                                                                                                                                                                                                                                                                                                                                                                                                                                                                                                 |                                                                                                                                                                                                                                                                                                                                                                                                                                                                                                                                                                                                                                                                                                                                                                                                                                                                                                                                                                                                                                                                                                                                                                                                                                                                                                                                                                                                                                                                                                                                                                                                                                                                                                                                                                                                                                                                                                                                                                                                                                                                                                                                                                                                                                                                                                                                                                                                                                                                                                                                                                                                                                                                                                                                                                                                                                                                                                                                                                                                                                                                                                                                                                                                                                                                                                                                                                                                                                                                                                                                                                                                                                                                                                                                                                                                                                                                                                                                                                                                                                                                                                                                                                                                                                                                                                                                                                                                                                                                                                                                                                                                                                                                                                                                                                                                                                                                                                                                                                                                                                                                                                                                                                                                                                                                                                                                                                                                                                                                                                                                                                                                                                                                                                                                                                                                                                                                                                                                                                                                                                                                                                                                                                                                                                                                                                                                                                                                                                                                                                                                                                                                                                                                                                                                                                                                                                                                                                                                                                                                                                                                                                                                                                                                                                                                                                                                                                                                                                                                                                                                                                                                                                                                                                                                                                                                                                                                                                                                                                                                                                                                                                                                                                                                                                                                                                                                                                                                                                                                                                                                                                                                                                                                                                                                                                                                                                                                                                                                                                                                                                                                                                                                                                                                                                                                                                                                                                                                                                                                                                                                                                                                                                                                                                                                                                                                                                                                                                                                                                                                                                                                                                                                                                                                                                                                                                                                                                                                                                                                                                                                                                                                                                                                                                                                                                                                                                                                                                                                                                                                                                                                                                                                                                                                                                                                                                                                                                                                                                                                                                                                                                                                                                                                                                                                                                                                                                                                                                                                                                                                                                                                                                                                                                                                                                                                                                                                                                                                                                                                                                                                                                                                                                                                                                                                                                                                                                                                                                                                                                                                                                                                                                                                                                                                                                                                                                                                                                                                                                                                                                                                                                                                                                                                                                                                                                                                                                                                                                                                                                                                                                                                                                                                                                                                                                                                                                                                                                                                                                                                                                                                                                                                                                                                                                                                                                                                                                                                                                                                                                                                                                                                                                                                                                                                                                                                                                                                                                                                                                                                                                                                                                                                                                                                                                                                                                                                                                                                                                                                                                                                                                                                                                                                                                                                                                                                                                                                                                                                                                                                                                                                                                                                                                                                                                                                                                                                                                                                                                                                                                                                                                                                                                                                                                                                                                                                                                                                                                                                                                                                                                                                                                                                                                                                                                                                                                                                                                                                                                                                                                                                                                                                                                                                                                                                                                                                                                                                                                                                                                                                                                                                                                                                                                                                                                                                                                                                                                                                                                                                                                                                                                                                                                                                                                                                                                                                                                                                                                                                                                                                                                                                                                                                                                                                                                                                                                                                                                                                                                                                                                                                                                                                                                                                                                                                                                                                                                                                                                                                                                                                                                                                                                                                                                                                                                                                                                                                                                                                                                                                                                                                                                                                                                                                                                                                                                                                                                                                                                                                                                                                                                                                                                                                                                                                                                                                                                                                                                                                                                                                                                                                                                                                                                                                                                                                                                                                                                                                                                                                                                                                                                                                                                                                                                                                                                                                                                                                                                                                                                                                                                                                                                                                                                                                                                   |                                                                                                                                                                                                                                                                                                                                                                                                                                                                                                                                                                                                                                  |                                                                                                                                                                                                                                                                                                                                                                                                                                                                                                                                                                                                                                              |                                                                                                                                                                                                                                                                                                                                                                                                                                                                                                                                                                                                                                                                           |                                                                                                                                                                                                                                                                                                                                                                                                                                                                                                                                                                                                                          |                                                                                                                                                                                                                                                                                                                                                                                                                                                                                                                                                                                                                                                                                                                                                                                                                       |                                                                                                                                                                                                                                                                                                                                                                                                                                                                                                                                                                                                                                                                                                                                                                                                                                                                                                                                                                                                                                                                                                                                                                                                                                                                                                                                                                                                                                                                                                                                                                                                                                                                                                                                                                                                                                                                                                                                                                                                                                                                                                                                                                                                                                                                                                                                                                                                                                                                                                                                                                                                                                                                                                                                                                                                                                                                                                                                                                                                                                                                                                                                                                                                                                                                                                                                                                                                                                                                                                                                                                                                                                                                                                                                                                                                                                                                                                                                                                                                                                                                                                                                                                                                                                                                                                                                                                                                                                                                                                                                                                                                                                                                                                                                                                                                                                                                                                                                                                                                                                                                                                                                                                                                                                                                                                                                                                                                                                                                                                                                                                                                                                                                                                                                                                                                                                                                                                                                                                                                                                                                                                                                                                                                                                                                                                                                                                                                                                                                                                                                                                                                                                                                                                                                                                                                                                                                                                                                                                                                                                                                                                                                                                                                                                                                                                                                                                                                                                                                                                                                                                                                                                                                                                                                                                                                                                                                                                                                                                                                                                                                                                                                                                                                                                                                                                                                                                                                                                                                                                                                                                                                                                                                                                                                                                                                                                                                                                                                                                                                                                                                                                                                                                                                                                                                                                                                                                                                                                                                                                                                                                                                                                                                                                                                                                                                                                                                                                                                                                                                                                                                                                                                                                                                                                                                                                                                                                                                                                                                                                                                                                                                                                                                                                                                                                                                                                                                                                                                                                                                                                                                                                                                                                                                                                                                                                                                                                                                                                                                                                                                                                                                                                                                                                                                                                                                                                                                                                                                                                                                                                                                                                                                                                                                                                                                                                                                                                                                                                                                                                                                                                                                                                                                                                                                                                                                                                                                                                                                                                                                                                                                                                                                                                                                                                                                                                                                                                                                                                                                                                                                                                                                                                                                                                                                                                                                                                                                                                                                                                                                                                                                                                                                                                                                                                                                                                                                                                                                                                                                                                                                                                                                                                                                                                                                                                                                                                                                                                                                                                                                                                                                                                                                                                                                                                                                                                                                                                                                                                                                                                                                                                                                                                                                                                                                                                                                                                                                                                                                                                                                                                                                                                                                                                                                                                                                                                                                                                                                                                                                                                                                                                                                                                                                                                                                                                                                                                                                                                                                                                                                                                                                                                                                                                                                                                                                                                                                                                                                                                                                                                                                                                                                                                                                                                                                                                                                                                                                                                                                                                                                                                                                                                                                                                                                                                                                                                                                                                                                                                                                                                                                                                                                                                                                                                                                                                                                                                                                                                                                                                                                                                                   |                                                                                                                                                                                                                                                                                                                                                                                                                                                                                                                                                                                                                                                                                                                                                                                                                                                                                                                                                                                                                                                                                                                                                                                                                                                                                                                                                                                                                                                                                                                                                                                                                                                                                                                                                                                                                                                                                                                                                                                                                                                                                                                                                                                                                                                                                                                                                                                                                                                                                                                                                                                                                                                                                                                                                                                                                                                                                                                                                                                                                                                                                                                                                                                                                                                                                                                                                                                                                                                                                                                                                                                                                                                                                                                                                                                                                                                                                                                                                                                                                                                                                                                                                                                                                                                                                                                                                                                                                                                                                                                                                                                                                                                                                                                                                                                                                                                                                                                                                                                                                                                                                                                                                                                                                                                                                                                                                                                                                                                                                                                                                                                                                                                                                                                                                                                                                                                                                                                                                                                                                                                                                                                                                                                                                                                                                                                                                                                                                                                                                                                                                                                                                                                                                                                                                                                                                                                                                                                                                                                                                                                                                                                                                                                                                                                                                                                                                                                                                                                                                                                                                                                                                                                                                                                                                                                                                                                                                                                                                                                                                                                                                                                                                                                                                                                                                                                                                                                                                                                                                                                                                                                                                                                                                                                                                                                                                                                                                                                                                                                                                                                                                                                                                                                                                                                                                                                                                                                                                                                                                                                                                                                                                                                                                                                                                                                                                                                                                                                                                                                                                                                                                                                                                                                                                                                                                                                                                                                                                                                                                                                                                                                                                                                                                                                                                                                                                                                                                                                                                                                                                                                                                                                                                                                                                                                                                                                                                                                                                                                                                                                                                                                                                                                                                                                                                                                                                                                                                                                                                                                                                                                                                                                                                                                                                                                                                                                                                                                                                                                                                                                                                                                                                                                                                                                                                                                                                                                                                                                                                                                                                                                                                                                                                                                                                                                                                                                                                                                                                                                                                                                                                                                                                                                                                                                                                                                                                                                                                                                                                                                                                                                                                                                                                                                                                                                                                                                                                                                                                                                                                                                                                                                                                                                                                                                                                                                                                                                                                                                                                                                                                                                                                                                                                                                                                                                                                                                                                                                                                                                                                                                                                                                                                                                                                                                                                                                                                                                                                                                                                                                                                                                                                                                                                                                                                                                                                                                                                                                                                                                                                                                                                                                                                                                                                                                                                                                                                                                                                                                                                                                                                                                                                                                                                                                                                                                                                                                                                                                                                                                                                                                                                                                                                                                                                                                                                                                                                                                                                                                                                                                                                                                                                                                                                                                                                                                                    |                                                                                                                                                                                                                                                                                                                                                                                                                                                                                                                                                                                                                                                                                                                                                                                                                                                                                                                                                                                                                                                                                                                                                                                                                                                                                                                                                                                                                                                                                                                                                                                                                                                                                                                                                                                                                                                                                                                                                                                                                                                                                                                                                                                                                                                                                                                                                                                                                                                                                                                                                                                                                                                                                                                                                                                                                                                                                                                                                                                                                                                                                                                                                                                                                                                                                                                                                                                                                                                                                                                                                                                                                                                                                                                                                                                                                                                                                                                                                                                                                                                                                                                                                                                                                                                                                                                                                                                                                                                                                                                                                                                                                                                                                                                                                                                                                                                                                                                                                                                                                                                                                                                                                                                                                                                                                                                                                                                                                                                                                                                                                                                                                                                                                                                                                                                                                                                                                                                                                                                                                                                                                                                                                                                                                                                                                                                                                                                                                                                                                                                                                                                                                                                                                                                                                                                                                                                                                                                                                                                                                                                                                                                                                                                                                                                                                                                                                                                                                                                                                                                                                                                                                                                                                                                                                                                                                                                                                                                                                                                                                                                                                                                                                                                                                                                                                                                                                                                                                                                                                                                                                                                                                                                                                                                                                                                                                                                                                                                                                                                                                                                                                                                                                                                                                                                                                                                                                                                                                                                                                                                                                                                                                                                                                                                                                                                                                                                                                                                                                                                                                                                                                                                                                                                                                                                                                                                                                                                                                                                                                                                                                                                                                                                                                                                                                                                                                                                                                                                                                                                                                                                                                                                                                                                                                                                                                                                                                                                                                                                                                                                                                                                                                                                                                                                                                                                                                                                                                                                                                                                                                                                                                                                                                                                                                                                                                                                                                                                                                                                                                                                                                                                                                                                                                                                                                                                                                                                                                                                                                                                                                                                                                                                                                                                                                                                                                                                                                                                                                                                                                                                                                                                                                                                                                                                                                                                                                                                                                                                                                                                                                                                                                                                                                                                                                                                                                                                                                                                                                                                                                                                                                                                                                                                                                                                                                                                                                                                                                                                                                                                                                                                                                                                                                                                                                                                                                                                                                                                                                                                                                                                                                                                                                                                                                                                                                                                                                                                                                                                                                                                                                                                                                                                                                                                                                                                                                                                                                                                                                                                                                                                                                                                                                                                                                                                                                                                                                                                                                                                                                                                                                                                                                                                                                                                                                                                                                                                                                                                                                                                                                                                                                                                                                                                                         |                                                                                                                                                                                                                                                                                                                                                                                                                                                                                                                                                                                |                                                                                                                                                                                                                                                                                                                                                                                                                                                                                                                                                                                                                                                                                                                                                                                                                                                                                                                                                                                    |                                                                                                                                                                                                                                                                                                                                                                                                                                                                                                                                                                                                                                                                                                                                                                                                                                                                                                                                                                                                                                                                                                                                                                                                                                                                                                                                                                                                                                                                                                                                                                                                                                                                                                                                                                                                                                                                                                                                                                                                                                                                                                                                                                                                                                                                                                                                                                                                                                                                                                                                                                                                                                                                                                                                                                                                                                                                                                                                                                                                                                                                                                                                                                                                                                                                                                                                                                                                                                                                                                                                                                                                                                                                                                                                                                                                                                                                                                                                                                                                                                                                                                                                                                                                                                                                                                                                                                                                                                                                                                                                                           |                                                                                                                                                                                                                                                                                                                                                                                                                                                                                                                                                                                                                                                                                                                                                                                                                                                                                                                                                                                                                                                                                                                                                                                                                                                                                                                                                                                                                                                                                                                                                                                                                                                                                                                                                                                                                                                                                                                                                                                                                                                                                                                                                                                                                                                                                                                                                                                                                                                                                                                                                                                                                                                                                                                                                                                                                                                                                                                                                                                             |                                                                                                                                                                                                                                                                                                                                                                                                                                                                                                                                                                                                                                                                                                                                                                 |                                                                                                                                                                                                                                                                                                                                                                                                                                                                                                                                                                                                                                                                                                                                                                                                                                                                                                                                                        |                                                                                                                                                                                   |                                                                                                                                                                                                                                                                                                                                                                                                                                                                                                                                                                                                                                                                                                                                                      |                                                                                                                                                                                                                                                                                                                                                                                                                                                                                                                                                                                                                                                                                                                           |                                                                                                                                                                                                                                                                                                                                                                                                                                                                                                                                                                                                                                                                                                                                                             |                                                                                                                                                                                                                                                                                                                                                                                                                                                                                                                                                                                                                                                                                                                                                             |                                                                                                                                                                                                                                                                                                                                                                                                                                                                                                                                                                                                                                           |                                                                                                                                                                                                                                                                                                                                                                                                                                                                                                                                                                                                                                                                                               |                                                                                                                                                                                                                                                                                                                                                                                                                                                                                                                                                                                                                                                                                                                                                                                                                                                                                                                                               |                                                                                                                                                                                                                                                                                                                                                                                                                                                                                                                                                                                                                                                                                                              |                                                                                                                                                                                                                                                                                                                                                                                                                                                                                                                                                                                                                                                                                                                                                             |                                                                                                                                                                                                                                                                                                                                                                                                                                                                                                                                                                                                                                                                                                                                                                                                                                                                                                                                                                                                                                                                                                                                                                                                                                                                                                                                                                                                                                                                                                                                                                                                                                                                                                                                                                                                                                                                                                                                                                                                                                                                                                                                                                                                                                                                                                                                                                                                                                                                                                                                                                                                                                                                                                                                                                                                                                                                                                                                                                                                                                                                                                                                                                                                                                                                                                                                                                                                                                                                                                                                                                                                                                                                                                                                                                                                                                                                                                                                                                                                                                                                                                                                                                                             |                                                                                                                                                                                                                                                                                                                                                                                                                                                                                                                                                                                                                                                       |                                                                                                                                                                                                                                                                                                                                                                                                                                                                                                                                                                                                                                                                                                                                                             |                                                                                                                                                                                                                                                                                                                                                                                                                                                                                                                                                                                                                                                                                                                                                                                                                                                                                                                                                                                                                                                                                                                                                                                                                                                                                                                                                                                                                                                                                                                                                                                                                                                                                                                                                                                                                                                                                                                                                                                                                                                                                                        |
|                 |                                 |                                                                                                                                                                                    |                                                                                                                                                                                                                                                                                                                                                                                                                                                                                                                                                                                                                                                                                                                                                                                                                                                                                                                                                                                                                                                                                                                                                                                                                                                                                                                                                                                                                                                                                                                                                                                                                                                                                                                                                                                                                                                                                                                                                                                                                                                                                                                                                                                                                                                                                                                                                                                                                                                                                                                                                                                                                                                                                                                                                                                                                                                                                                                                                                                                                                                                                                                                                                                                                                                                                                                                                                                                                                                                                                                                                                                                                                                                                                                                                                                                                                                                                                                                                                                                                                                                                                                                                                                                                                                                                                                                                                                                                                                                                                                                                                                                                                                                                                                                                                                                                                                                                                                                                                                                                                                                                                                                                                                                                                                                                                                                                                                                                                                                                                                                                                                                                                                                                                                                                                                                                                                                                                                                                                                                                                                                                                                                                                                                                                                                                                                                                                                                                                                                                                                                                                                                                                                                                                                                                                                                                                                                                                                                                                                                                                                                                                                                                                                                                                                                                                                                                                                                                                                                                                                                                                                                                                                                                                                                                                                                                                                                                                                                                                                                                                                                                                                                                                                                                                                                                                                                                                                                                                                                                                                                                                                                                                                                                                                                                                                                                                                                                                                                                                                                                                                                                                                                                                                                                                                                                                                                                                                                                                                                                                                                                                                                                                                                                                                                                                                                                                                                                                                                                                                                                                                                                                                                                                                                                                                                                                                                                                                                                                                                                                                                                                                                                                                                                                                                                                                                                                                                                                                                                                                                                                                                                                                                                                                                                                                                                                                                                                                                                                                                                                                                                                                                                                                                                                                                                                                                                                                                                                                                                                                                                                                                                                                                                                                                                                                                                                                                                                                                                                                                                                                                                                                                                                                                                                                                                                                                                                                                                                                                                                                                                                                                                                                                                                                                                                                                                                                                                                                                                                                                                                                                                                                                                                                                                                                                                                                                                                                                                                                                                                                                                                                                                                                                                                                                                                                                                                                                                                                                                                                                                                                                                                                                                                                                                                                                                                                                                                                                                                                                                                                                                                                                                                                                                                                                                                                                                                                                                                                                                                                                                                                                                                                                                                                                                                                                                                                                                                                                                                                                                                                                                                                                                                                                                                                                                                                                                                                                                                                                                                                                                                                                                                                                                                                                                                                                                                                                                                                                                                                                                                                                                                                                                                                                                                                                                                                                                                                                                                                                                                                                                                                                                                                                                                                                                                                                                                                                                                                                                                                                                                                                                                                                                                                                                                                                                                                                                                                                                                                                                                                                                                                                                                                                                                                                                                                                                                                                                                                                                                                                                                                                                                                                                                                                                                                                                                                                                                                                                                                                                                                                                                                                                                                                                                                                                                                                                                                                                                                                                                                                                                                                                                                                                                                                                                                                                                                                                                                                                                                                                                                                                                                                                                                                                                                                                                                                                                                                                                                                                                                                                                                                                                                                                                                                                                                                                                                                                                                                                                                                                                                                                                                                                                                                                                                                                                                                                                                                                                                                                                                                                                                                                                                                                                                                                                                                                                                                                                                                                                                                                                                                                                                                                                                                                                                                                                                                                                                                                                                                                                                                                                                                                                                                                                                                                                                                                                                                                                                                                                                                                                                                                                                                                                                                                                                                                                                                                                                                                                                                                                                                                                                                                                                                                                                                                                                                                                                                                                                                                                                                                                                                                                                                                                                                                                                                                                                                                                                                                                                                                                                                                                                                                                                                                                                                                                                                                                                                                                                                                                                                                                                                                                                                                                                                                                                                                                                                                                                                                                                                                                                                                                                                                                                                                                                   |                                                                                                                                                                                                                                                                                                                                  |                                                                                                                                                                                                                                                                                                                                                                                                             |                                                                                                                                                                                                                                                                                                                                                                                                                                                                                                               |                                                                                                                                                                                                                                                                                                                                                                                                                                                                                                                                                                                 |                                                                                                                                                                                                                                                                                                                                                                                                                                                                                                                                                                                                                                                                                                                                                                                                                                                                                                                                                                                                                                                                                                                                                                                                                                                                                                                                                                                                                                                                                                                                                                                                                                                                                                                                                                                                                                                                                                                                                                                                                                                                                                                                                                                                                                                                                                                                                                                                                                                                                                                                                                                                                                                                                                                                                                                                                                                                                                                                                                                                                                                                                                                                                                                                                                                                                                                                                                                                                                                                                                                                                                                                                                                                                                                                                                                                                                                                                                                                                                                                                                                                                                                                                                                                                                                                                                                                                                                                                                                                                                                                                                                                                                                                                                                                                                                                                                                                                                                                                                                                                                                                                                                                                                                                                                                                                                                                                                                                                                                                                                                                                                                                                                                                                                                                                                                                                                                                                                                                                                                                                                                                                                                                                                                                                                                                                                                                                                                                                                                                                                                                                                                                                                                                                                                                                                                                                                                                                                                                                                                                                                                                                                                                                                                                                                                                                                                                                                                                                                                                                                                                                                                                                                                                                                                                                                                                                                                                                                                                                                                                                                                                                                                                                                                                                                                                                                                                                                                                                                                                                                                                                                                                                                                                                                                                                                                                                                                                                                                                                                                                                                                                                                                                                                                                                                                                                                                                                                                                                                                                                                                                                                                                                                                                                                                                                                                                                                                                                                                                                                                                                                                                                                                                                                                                                                                                                                                                                                                                                                                                                                                                                                                                                                                                                                                                                                                                                                                                                                                                                                                                                                                                                                                                                                                                                                                                                                                                                                                                                                                                                                                                                                                                                                                                                                                                                                                                                                                                                                                                                                                                                                                                                                                                                                                                                                                                                                                                                                                                                                                                                                                                                                                                                                                                                                                                                                                                                                                                                                                                                                                                                                                                                                                                                                                                                                                                                                                                                                                                                                                                                                                                                                                                                                                                                                                                                                                                                                                                                                                                                                                                                                                                                                                                                                                                                                                                                                                                                                                                                                                                                                                                                                                                                                                                                                                                                                                                                                                                                                                                                                                                                                                                                                                                                                                                                                                                                                                                                                                                                                                                                                                                                                                                                                                                                                                                                                                                                                                                                                                                                                                                                                                                                                                                                                                                                                                                                                                                                                                                                                                                                                                                                                                                                                                                                                                                                                                                                                                                                                                                                                                                                                                                                                                                                                                                                                                                                                                                                                                                                                                                                                                                                                                                                                                                                                                                                                                                                                                                                                                                                                                                                                                                                                                                                                                                                                                                                                                                                                                                                                                                                                                                                                                                                                                                                                                                                                                                                                                                                                                                                                                                                                                                                                                                                                                                                                                                                                                                                                                                                                                                                                                                                                                                                                                                                                                                                                                                                                                                                                                                                                                                                                                                                                                                                                                                                                                                                                                                                                                                                                                                                                                                                                                                                                                                                                                                                                                                                                                                                                                                                                                                                                                                                                                                                                                                                                                                                                                                                                                                                                                                                                                                                                                                                                                                                                                                                                                                                                                                                                                                                                                                                                                                                                                                                                                                                                                                                                                                                                                                                                                                                                                                                                                                                                                                                                                                                                                                                                                                                                                                                                                                                                                                                                                                                                   |                                                                                                                                                                                                                                                                                                                                                                                                                                                                                                                                                                                                                                  |                                                                                                                                                                                                                                                                                                                                                                                                                                                                                                                                                                                                                                              |                                                                                                                                                                                                                                                                                                                                                                                                                                                                                                                                                                                                                                                                           |                                                                                                                                                                                                                                                                                                                                                                                                                                                                                                                                                                                                                          |                                                                                                                                                                                                                                                                                                                                                                                                                                                                                                                                                                                                                                                                                                                                                                                                                       |                                                                                                                                                                                                                                                                                                                                                                                                                                                                                                                                                                                                                                                                                                                                                                                                                                                                                                                                                                                                                                                                                                                                                                                                                                                                                                                                                                                                                                                                                                                                                                                                                                                                                                                                                                                                                                                                                                                                                                                                                                                                                                                                                                                                                                                                                                                                                                                                                                                                                                                                                                                                                                                                                                                                                                                                                                                                                                                                                                                                                                                                                                                                                                                                                                                                                                                                                                                                                                                                                                                                                                                                                                                                                                                                                                                                                                                                                                                                                                                                                                                                                                                                                                                                                                                                                                                                                                                                                                                                                                                                                                                                                                                                                                                                                                                                                                                                                                                                                                                                                                                                                                                                                                                                                                                                                                                                                                                                                                                                                                                                                                                                                                                                                                                                                                                                                                                                                                                                                                                                                                                                                                                                                                                                                                                                                                                                                                                                                                                                                                                                                                                                                                                                                                                                                                                                                                                                                                                                                                                                                                                                                                                                                                                                                                                                                                                                                                                                                                                                                                                                                                                                                                                                                                                                                                                                                                                                                                                                                                                                                                                                                                                                                                                                                                                                                                                                                                                                                                                                                                                                                                                                                                                                                                                                                                                                                                                                                                                                                                                                                                                                                                                                                                                                                                                                                                                                                                                                                                                                                                                                                                                                                                                                                                                                                                                                                                                                                                                                                                                                                                                                                                                                                                                                                                                                                                                                                                                                                                                                                                                                                                                                                                                                                                                                                                                                                                                                                                                                                                                                                                                                                                                                                                                                                                                                                                                                                                                                                                                                                                                                                                                                                                                                                                                                                                                                                                                                                                                                                                                                                                                                                                                                                                                                                                                                                                                                                                                                                                                                                                                                                                                                                                                                                                                                                                                                                                                                                                                                                                                                                                                                                                                                                                                                                                                                                                                                                                                                                                                                                                                                                                                                                                                                                                                                                                                                                                                                                                                                                                                                                                                                                                                                                                                                                                                                                                                                                                                                                                                                                                                                                                                                                                                                                                                                                                                                                                                                                                                                                                                                                                                                                                                                                                                                                                                                                                                                                                                                                                                                                                                                                                                                                                                                                                                                                                                                                                                                                                                                                                                                                                                                                                                                                                                                                                                                                                                                                                                                                                                                                                                                                                                                                                                                                                                                                                                                                                                                                                                                                                                                                                                                                                                                                                                                                                                                                                                                                                                                                                                                                                                                                                                                                                                                                                                                                                                                                                                                                                                                                                                                                                                                                                                                                                                                                                                                                                                                                                                                                                                                                                                                                                                                                                                                                                                                                                                                                                                                                                                                                                                                                                                   |                                                                                                                                                                                                                                                                                                                                                                                                                                                                                                                                                                                                                                                                                                                                                                                                                                                                                                                                                                                                                                                                                                                                                                                                                                                                                                                                                                                                                                                                                                                                                                                                                                                                                                                                                                                                                                                                                                                                                                                                                                                                                                                                                                                                                                                                                                                                                                                                                                                                                                                                                                                                                                                                                                                                                                                                                                                                                                                                                                                                                                                                                                                                                                                                                                                                                                                                                                                                                                                                                                                                                                                                                                                                                                                                                                                                                                                                                                                                                                                                                                                                                                                                                                                                                                                                                                                                                                                                                                                                                                                                                                                                                                                                                                                                                                                                                                                                                                                                                                                                                                                                                                                                                                                                                                                                                                                                                                                                                                                                                                                                                                                                                                                                                                                                                                                                                                                                                                                                                                                                                                                                                                                                                                                                                                                                                                                                                                                                                                                                                                                                                                                                                                                                                                                                                                                                                                                                                                                                                                                                                                                                                                                                                                                                                                                                                                                                                                                                                                                                                                                                                                                                                                                                                                                                                                                                                                                                                                                                                                                                                                                                                                                                                                                                                                                                                                                                                                                                                                                                                                                                                                                                                                                                                                                                                                                                                                                                                                                                                                                                                                                                                                                                                                                                                                                                                                                                                                                                                                                                                                                                                                                                                                                                                                                                                                                                                                                                                                                                                                                                                                                                                                                                                                                                                                                                                                                                                                                                                                                                                                                                                                                                                                                                                                                                                                                                                                                                                                                                                                                                                                                                                                                                                                                                                                                                                                                                                                                                                                                                                                                                                                                                                                                                                                                                                                                                                                                                                                                                                                                                                                                                                                                                                                                                                                                                                                                                                                                                                                                                                                                                                                                                                                                                                                                                                                                                                                                                                                                                                                                                                                                                                                                                                                                                                                                                                                                                                                                                                                                                                                                                                                                                                                                                                                                                                                                                                                                                                                                                                                                                                                                                                                                                                                                                                                                                                                                                                                                                                                                                                                                                                                                                                                                                                                                                                                                                                                                                                                                                                                                                                                                                                                                                                                                                                                                                                                                                                                                                                                                                                                                                                                                                                                                                                                                                                                                                                                                                                                                                                                                                                                                                                                                                                                                                                                                                                                                                                                                                                                                                                                                                                                                                                                                                                                                                                                                                                                                                                                                                                                                                                                                                                                                                                                                                                                                                                                                                                                                                                                                                                                                                                                                                                                                                                                                                                                                                                                                                                                                                                                                                                                                                                                                                                                                                                                                                    |                                                                                                                                                                                                                                                                                                                                                                                                                                                                                                                                                                                                                                                                                                                                                                                                                                                                                                                                                                                                                                                                                                                                                                                                                                                                                                                                                                                                                                                                                                                                                                                                                                                                                                                                                                                                                                                                                                                                                                                                                                                                                                                                                                                                                                                                                                                                                                                                                                                                                                                                                                                                                                                                                                                                                                                                                                                                                                                                                                                                                                                                                                                                                                                                                                                                                                                                                                                                                                                                                                                                                                                                                                                                                                                                                                                                                                                                                                                                                                                                                                                                                                                                                                                                                                                                                                                                                                                                                                                                                                                                                                                                                                                                                                                                                                                                                                                                                                                                                                                                                                                                                                                                                                                                                                                                                                                                                                                                                                                                                                                                                                                                                                                                                                                                                                                                                                                                                                                                                                                                                                                                                                                                                                                                                                                                                                                                                                                                                                                                                                                                                                                                                                                                                                                                                                                                                                                                                                                                                                                                                                                                                                                                                                                                                                                                                                                                                                                                                                                                                                                                                                                                                                                                                                                                                                                                                                                                                                                                                                                                                                                                                                                                                                                                                                                                                                                                                                                                                                                                                                                                                                                                                                                                                                                                                                                                                                                                                                                                                                                                                                                                                                                                                                                                                                                                                                                                                                                                                                                                                                                                                                                                                                                                                                                                                                                                                                                                                                                                                                                                                                                                                                                                                                                                                                                                                                                                                                                                                                                                                                                                                                                                                                                                                                                                                                                                                                                                                                                                                                                                                                                                                                                                                                                                                                                                                                                                                                                                                                                                                                                                                                                                                                                                                                                                                                                                                                                                                                                                                                                                                                                                                                                                                                                                                                                                                                                                                                                                                                                                                                                                                                                                                                                                                                                                                                                                                                                                                                                                                                                                                                                                                                                                                                                                                                                                                                                                                                                                                                                                                                                                                                                                                                                                                                                                                                                                                                                                                                                                                                                                                                                                                                                                                                                                                                                                                                                                                                                                                                                                                                                                                                                                                                                                                                                                                                                                                                                                                                                                                                                                                                                                                                                                                                                                                                                                                                                                                                                                                                                                                                                                                                                                                                                                                                                                                                                                                                                                                                                                                                                                                                                                                                                                                                                                                                                                                                                                                                                                                                                                                                                                                                                                                                                                                                                                                                                                                                                                                                                                                                                                                                                                                                                                                                                                                                                                                                                                                                                                                                                                                                                                                                                                                                                                         |                                                                                                                                                                                                                                                                                                                                                                                                                                                                                                                                                                                |                                                                                                                                                                                                                                                                                                                                                                                                                                                                                                                                                                                                                                                                                                                                                                                                                                                                                                                                                                                    |                                                                                                                                                                                                                                                                                                                                                                                                                                                                                                                                                                                                                                                                                                                                                                                                                                                                                                                                                                                                                                                                                                                                                                                                                                                                                                                                                                                                                                                                                                                                                                                                                                                                                                                                                                                                                                                                                                                                                                                                                                                                                                                                                                                                                                                                                                                                                                                                                                                                                                                                                                                                                                                                                                                                                                                                                                                                                                                                                                                                                                                                                                                                                                                                                                                                                                                                                                                                                                                                                                                                                                                                                                                                                                                                                                                                                                                                                                                                                                                                                                                                                                                                                                                                                                                                                                                                                                                                                                                                                                                                                           |                                                                                                                                                                                                                                                                                                                                                                                                                                                                                                                                                                                                                                                                                                                                                                                                                                                                                                                                                                                                                                                                                                                                                                                                                                                                                                                                                                                                                                                                                                                                                                                                                                                                                                                                                                                                                                                                                                                                                                                                                                                                                                                                                                                                                                                                                                                                                                                                                                                                                                                                                                                                                                                                                                                                                                                                                                                                                                                                                                                             |                                                                                                                                                                                                                                                                                                                                                                                                                                                                                                                                                                                                                                                                                                                                                                 |                                                                                                                                                                                                                                                                                                                                                                                                                                                                                                                                                                                                                                                                                                                                                                                                                                                                                                                                                        |                                                                                                                                                                                   |                                                                                                                                                                                                                                                                                                                                                                                                                                                                                                                                                                                                                                                                                                                                                      |                                                                                                                                                                                                                                                                                                                                                                                                                                                                                                                                                                                                                                                                                                                           |                                                                                                                                                                                                                                                                                                                                                                                                                                                                                                                                                                                                                                                                                                                                                             |                                                                                                                                                                                                                                                                                                                                                                                                                                                                                                                                                                                                                                                                                                                                                             |                                                                                                                                                                                                                                                                                                                                                                                                                                                                                                                                                                                                                                           |                                                                                                                                                                                                                                                                                                                                                                                                                                                                                                                                                                                                                                                                                               |                                                                                                                                                                                                                                                                                                                                                                                                                                                                                                                                                                                                                                                                                                                                                                                                                                                                                                                                               |                                                                                                                                                                                                                                                                                                                                                                                                                                                                                                                                                                                                                                                                                                              |                                                                                                                                                                                                                                                                                                                                                                                                                                                                                                                                                                                                                                                                                                                                                             |                                                                                                                                                                                                                                                                                                                                                                                                                                                                                                                                                                                                                                                                                                                                                                                                                                                                                                                                                                                                                                                                                                                                                                                                                                                                                                                                                                                                                                                                                                                                                                                                                                                                                                                                                                                                                                                                                                                                                                                                                                                                                                                                                                                                                                                                                                                                                                                                                                                                                                                                                                                                                                                                                                                                                                                                                                                                                                                                                                                                                                                                                                                                                                                                                                                                                                                                                                                                                                                                                                                                                                                                                                                                                                                                                                                                                                                                                                                                                                                                                                                                                                                                                                                             |                                                                                                                                                                                                                                                                                                                                                                                                                                                                                                                                                                                                                                                       |                                                                                                                                                                                                                                                                                                                                                                                                                                                                                                                                                                                                                                                                                                                                                             |                                                                                                                                                                                                                                                                                                                                                                                                                                                                                                                                                                                                                                                                                                                                                                                                                                                                                                                                                                                                                                                                                                                                                                                                                                                                                                                                                                                                                                                                                                                                                                                                                                                                                                                                                                                                                                                                                                                                                                                                                                                                                                        |
| _               |                                 |                                                                                                                                                                                    |                                                                                                                                                                                                                                                                                                                                                                                                                                                                                                                                                                                                                                                                                                                                                                                                                                                                                                                                                                                                                                                                                                                                                                                                                                                                                                                                                                                                                                                                                                                                                                                                                                                                                                                                                                                                                                                                                                                                                                                                                                                                                                                                                                                                                                                                                                                                                                                                                                                                                                                                                                                                                                                                                                                                                                                                                                                                                                                                                                                                                                                                                                                                                                                                                                                                                                                                                                                                                                                                                                                                                                                                                                                                                                                                                                                                                                                                                                                                                                                                                                                                                                                                                                                                                                                                                                                                                                                                                                                                                                                                                                                                                                                                                                                                                                                                                                                                                                                                                                                                                                                                                                                                                                                                                                                                                                                                                                                                                                                                                                                                                                                                                                                                                                                                                                                                                                                                                                                                                                                                                                                                                                                                                                                                                                                                                                                                                                                                                                                                                                                                                                                                                                                                                                                                                                                                                                                                                                                                                                                                                                                                                                                                                                                                                                                                                                                                                                                                                                                                                                                                                                                                                                                                                                                                                                                                                                                                                                                                                                                                                                                                                                                                                                                                                                                                                                                                                                                                                                                                                                                                                                                                                                                                                                                                                                                                                                                                                                                                                                                                                                                                                                                                                                                                                                                                                                                                                                                                                                                                                                                                                                                                                                                                                                                                                                                                                                                                                                                                                                                                                                                                                                                                                                                                                                                                                                                                                                                                                                                                                                                                                                                                                                                                                                                                                                                                                                                                                                                                                                                                                                                                                                                                                                                                                                                                                                                                                                                                                                                                                                                                                                                                                                                                                                                                                                                                                                                                                                                                                                                                                                                                                                                                                                                                                                                                                                                                                                                                                                                                                                                                                                                                                                                                                                                                                                                                                                                                                                                                                                                                                                                                                                                                                                                                                                                                                                                                                                                                                                                                                                                                                                                                                                                                                                                                                                                                                                                                                                                                                                                                                                                                                                                                                                                                                                                                                                                                                                                                                                                                                                                                                                                                                                                                                                                                                                                                                                                                                                                                                                                                                                                                                                                                                                                                                                                                                                                                                                                                                                                                                                                                                                                                                                                                                                                                                                                                                                                                                                                                                                                                                                                                                                                                                                                                                                                                                                                                                                                                                                                                                                                                                                                                                                                                                                                                                                                                                                                                                                                                                                                                                                                                                                                                                                                                                                                                                                                                                                                                                                                                                                                                                                                                                                                                                                                                                                                                                                                                                                                                                                                                                                                                                                                                                                                                                                                                                                                                                                                                                                                                                                                                                                                                                                                                                                                                                                                                                                                                                                                                                                                                                                                                                                                                                                                                                                                                                                                                                                                                                                                                                                                                                                                                                                                                                                                                                                                                                                                                                                                                                                                                                                                                                                                                                                                                                                                                                                                                                                                                                                                                                                                                                                                                                                                                                                                                                                                                                                                                                                                                                                                                                                                                                                                                                                                                                                                                                                                                                                                                                                                                                                                                                                                                                                                                                                                                                                                                                                                                                                                                                                                                                                                                                                                                                                                                                                                                                                                                                                                                                                                                                                                                                                                                                                                                                                                                                                                                                                                                                                                                                                                                                                                                                                                                                                                                                                                                                                                                                                                                                                                                                                                                                                                                                                                                                                                                                                                                                                                                                                                                                                                                                                                                                                                                                                                                                                                                                                                                                                                                                                                                                                                                                                                                                                                                                                                                                                                                                                                                                                                                                                                                                                                                                                                                                                                                                                                                                                                                                                                                                                                                                                                                                                                                                                                                                                                                                                                                                                                                                                                                                                                                                                                                                                                   |                                                                                                                                                                                                                                                                                                                                  |                                                                                                                                                                                                                                                                                                                                                                                                             |                                                                                                                                                                                                                                                                                                                                                                                                                                                                                                               |                                                                                                                                                                                                                                                                                                                                                                                                                                                                                                                                                                                 |                                                                                                                                                                                                                                                                                                                                                                                                                                                                                                                                                                                                                                                                                                                                                                                                                                                                                                                                                                                                                                                                                                                                                                                                                                                                                                                                                                                                                                                                                                                                                                                                                                                                                                                                                                                                                                                                                                                                                                                                                                                                                                                                                                                                                                                                                                                                                                                                                                                                                                                                                                                                                                                                                                                                                                                                                                                                                                                                                                                                                                                                                                                                                                                                                                                                                                                                                                                                                                                                                                                                                                                                                                                                                                                                                                                                                                                                                                                                                                                                                                                                                                                                                                                                                                                                                                                                                                                                                                                                                                                                                                                                                                                                                                                                                                                                                                                                                                                                                                                                                                                                                                                                                                                                                                                                                                                                                                                                                                                                                                                                                                                                                                                                                                                                                                                                                                                                                                                                                                                                                                                                                                                                                                                                                                                                                                                                                                                                                                                                                                                                                                                                                                                                                                                                                                                                                                                                                                                                                                                                                                                                                                                                                                                                                                                                                                                                                                                                                                                                                                                                                                                                                                                                                                                                                                                                                                                                                                                                                                                                                                                                                                                                                                                                                                                                                                                                                                                                                                                                                                                                                                                                                                                                                                                                                                                                                                                                                                                                                                                                                                                                                                                                                                                                                                                                                                                                                                                                                                                                                                                                                                                                                                                                                                                                                                                                                                                                                                                                                                                                                                                                                                                                                                                                                                                                                                                                                                                                                                                                                                                                                                                                                                                                                                                                                                                                                                                                                                                                                                                                                                                                                                                                                                                                                                                                                                                                                                                                                                                                                                                                                                                                                                                                                                                                                                                                                                                                                                                                                                                                                                                                                                                                                                                                                                                                                                                                                                                                                                                                                                                                                                                                                                                                                                                                                                                                                                                                                                                                                                                                                                                                                                                                                                                                                                                                                                                                                                                                                                                                                                                                                                                                                                                                                                                                                                                                                                                                                                                                                                                                                                                                                                                                                                                                                                                                                                                                                                                                                                                                                                                                                                                                                                                                                                                                                                                                                                                                                                                                                                                                                                                                                                                                                                                                                                                                                                                                                                                                                                                                                                                                                                                                                                                                                                                                                                                                                                                                                                                                                                                                                                                                                                                                                                                                                                                                                                                                                                                                                                                                                                                                                                                                                                                                                                                                                                                                                                                                                                                                                                                                                                                                                                                                                                                                                                                                                                                                                                                                                                                                                                                                                                                                                                                                                                                                                                                                                                                                                                                                                                                                                                                                                                                                                                                                                                                                                                                                                                                                                                                                                                                                                                                                                                                                                                                                                                                                                                                                                                                                                                                                                                                                                                                                                                                                                                                                                                                                                                                                                                                                                                                                                                                                                                                                                                                                                                                                                                                                                                                                                                                                                                                                                                                                                                                                                                                                                                                                                                                                                                                                                                                                                                                                                                                                                                                                                                                                                                                                                                                                                                                                                                                                                                                                                                                                                                                                                                                                                                                                                                                                                                                                                                                                                                                                                                                                                                                                                                                                                                                                                                                                                                                                                                                                                                                                                                                                                                                                                                                                                                                                                                                                                                                                                                                                                                                                                                                                                                                                                                                                                                                                                                                                                                                                                                   |                                                                                                                                                                                                                                                                                                                                                                                                                                                                                                                                                                                                                                  |                                                                                                                                                                                                                                                                                                                                                                                                                                                                                                                                                                                                                                              |                                                                                                                                                                                                                                                                                                                                                                                                                                                                                                                                                                                                                                                                           |                                                                                                                                                                                                                                                                                                                                                                                                                                                                                                                                                                                                                          |                                                                                                                                                                                                                                                                                                                                                                                                                                                                                                                                                                                                                                                                                                                                                                                                                       |                                                                                                                                                                                                                                                                                                                                                                                                                                                                                                                                                                                                                                                                                                                                                                                                                                                                                                                                                                                                                                                                                                                                                                                                                                                                                                                                                                                                                                                                                                                                                                                                                                                                                                                                                                                                                                                                                                                                                                                                                                                                                                                                                                                                                                                                                                                                                                                                                                                                                                                                                                                                                                                                                                                                                                                                                                                                                                                                                                                                                                                                                                                                                                                                                                                                                                                                                                                                                                                                                                                                                                                                                                                                                                                                                                                                                                                                                                                                                                                                                                                                                                                                                                                                                                                                                                                                                                                                                                                                                                                                                                                                                                                                                                                                                                                                                                                                                                                                                                                                                                                                                                                                                                                                                                                                                                                                                                                                                                                                                                                                                                                                                                                                                                                                                                                                                                                                                                                                                                                                                                                                                                                                                                                                                                                                                                                                                                                                                                                                                                                                                                                                                                                                                                                                                                                                                                                                                                                                                                                                                                                                                                                                                                                                                                                                                                                                                                                                                                                                                                                                                                                                                                                                                                                                                                                                                                                                                                                                                                                                                                                                                                                                                                                                                                                                                                                                                                                                                                                                                                                                                                                                                                                                                                                                                                                                                                                                                                                                                                                                                                                                                                                                                                                                                                                                                                                                                                                                                                                                                                                                                                                                                                                                                                                                                                                                                                                                                                                                                                                                                                                                                                                                                                                                                                                                                                                                                                                                                                                                                                                                                                                                                                                                                                                                                                                                                                                                                                                                                                                                                                                                                                                                                                                                                                                                                                                                                                                                                                                                                                                                                                                                                                                                                                                                                                                                                                                                                                                                                                                                                                                                                                                                                                                                                                                                                                                                                                                                                                                                                                                                                                                                                                                                                                                                                                                                                                                                                                                                                                                                                                                                                                                                                                                                                                                                                                                                                                                                                                                                                                                                                                                                                                                                                                                                                                                                                                                                                                                                                                                                                                                                                                                                                                                                                                                                                                                                                                                                                                                                                                                                                                                                                                                                                                                                                                                                                                                                                                                                                                                                                                                                                                                                                                                                                                                                                                                                                                                                                                                                                                                                                                                                                                                                                                                                                                                                                                                                                                                                                                                                                                                                                                                                                                                                                                                                                                                                                                                                                                                                                                                                                                                                                                                                                                                                                                                                                                                                                                                                                                                                                                                                                                                                                                                                                                                                                                                                                                                                                                                                                                                                                                                                                                                                                                                                                                                                                                                                                                                                                                                                                                                                                                                                                                                                                                                                                                                                                                                                                                                                                                                                                                                                                                                                                                                                                                                                                                                                                                                                                                                                                                                   |                                                                                                                                                                                                                                                                                                                                                                                                                                                                                                                                                                                                                                                                                                                                                                                                                                                                                                                                                                                                                                                                                                                                                                                                                                                                                                                                                                                                                                                                                                                                                                                                                                                                                                                                                                                                                                                                                                                                                                                                                                                                                                                                                                                                                                                                                                                                                                                                                                                                                                                                                                                                                                                                                                                                                                                                                                                                                                                                                                                                                                                                                                                                                                                                                                                                                                                                                                                                                                                                                                                                                                                                                                                                                                                                                                                                                                                                                                                                                                                                                                                                                                                                                                                                                                                                                                                                                                                                                                                                                                                                                                                                                                                                                                                                                                                                                                                                                                                                                                                                                                                                                                                                                                                                                                                                                                                                                                                                                                                                                                                                                                                                                                                                                                                                                                                                                                                                                                                                                                                                                                                                                                                                                                                                                                                                                                                                                                                                                                                                                                                                                                                                                                                                                                                                                                                                                                                                                                                                                                                                                                                                                                                                                                                                                                                                                                                                                                                                                                                                                                                                                                                                                                                                                                                                                                                                                                                                                                                                                                                                                                                                                                                                                                                                                                                                                                                                                                                                                                                                                                                                                                                                                                                                                                                                                                                                                                                                                                                                                                                                                                                                                                                                                                                                                                                                                                                                                                                                                                                                                                                                                                                                                                                                                                                                                                                                                                                                                                                                                                                                                                                                                                                                                                                                                                                                                                                                                                                                                                                                                                                                                                                                                                                                                                                                                                                                                                                                                                                                                                                                                                                                                                                                                                                                                                                                                                                                                                                                                                                                                                                                                                                                                                                                                                                                                                                                                                                                                                                                                                                                                                                                                                                                                                                                                                                                                                                                                                                                                                                                                                                                                                                                                                                                                                                                                                                                                                                                                                                                                                                                                                                                                                                                                                                                                                                                                                                                                                                                                                                                                                                                                                                                                                                                                                                                                                                                                                                                                                                                                                                                                                                                                                                                                                                                                                                                                                                                                                                                                                                                                                                                                                                                                                                                                                                                                                                                                                                                                                                                                                                                                                                                                                                                                                                                                                                                                                                                                                                                                                                                                                                                                                                                                                                                                                                                                                                                                                                                                                                                                                                                                                                                                                                                                                                                                                                                                                                                                                                                                                                                                                                                                                                                                                                                                                                                                                                                                                                                                                                                                                                                                                                                                                                                                                                                                                                                                                                                                                                                                                                                                                                                                                                                                                                                                                                                                                                                                                                                                                                                                                                                                                                                                                                                                                                                                                                                    |                                                                                                                                                                                                                                                                                                                                                                                                                                                                                                                                                                                                                                                                                                                                                                                                                                                                                                                                                                                                                                                                                                                                                                                                                                                                                                                                                                                                                                                                                                                                                                                                                                                                                                                                                                                                                                                                                                                                                                                                                                                                                                                                                                                                                                                                                                                                                                                                                                                                                                                                                                                                                                                                                                                                                                                                                                                                                                                                                                                                                                                                                                                                                                                                                                                                                                                                                                                                                                                                                                                                                                                                                                                                                                                                                                                                                                                                                                                                                                                                                                                                                                                                                                                                                                                                                                                                                                                                                                                                                                                                                                                                                                                                                                                                                                                                                                                                                                                                                                                                                                                                                                                                                                                                                                                                                                                                                                                                                                                                                                                                                                                                                                                                                                                                                                                                                                                                                                                                                                                                                                                                                                                                                                                                                                                                                                                                                                                                                                                                                                                                                                                                                                                                                                                                                                                                                                                                                                                                                                                                                                                                                                                                                                                                                                                                                                                                                                                                                                                                                                                                                                                                                                                                                                                                                                                                                                                                                                                                                                                                                                                                                                                                                                                                                                                                                                                                                                                                                                                                                                                                                                                                                                                                                                                                                                                                                                                                                                                                                                                                                                                                                                                                                                                                                                                                                                                                                                                                                                                                                                                                                                                                                                                                                                                                                                                                                                                                                                                                                                                                                                                                                                                                                                                                                                                                                                                                                                                                                                                                                                                                                                                                                                                                                                                                                                                                                                                                                                                                                                                                                                                                                                                                                                                                                                                                                                                                                                                                                                                                                                                                                                                                                                                                                                                                                                                                                                                                                                                                                                                                                                                                                                                                                                                                                                                                                                                                                                                                                                                                                                                                                                                                                                                                                                                                                                                                                                                                                                                                                                                                                                                                                                                                                                                                                                                                                                                                                                                                                                                                                                                                                                                                                                                                                                                                                                                                                                                                                                                                                                                                                                                                                                                                                                                                                                                                                                                                                                                                                                                                                                                                                                                                                                                                                                                                                                                                                                                                                                                                                                                                                                                                                                                                                                                                                                                                                                                                                                                                                                                                                                                                                                                                                                                                                                                                                                                                                                                                                                                                                                                                                                                                                                                                                                                                                                                                                                                                                                                                                                                                                                                                                                                                                                                                                                                                                                                                                                                                                                                                                                                                                                                                                                                                                                                                                                                                                                                                                                                                                                                                                                                                                                                                                                                                         |                                                                                                                                                                                                                                                                                                                                                                                                                                                                                                                                                                                |                                                                                                                                                                                                                                                                                                                                                                                                                                                                                                                                                                                                                                                                                                                                                                                                                                                                                                                                                                                    |                                                                                                                                                                                                                                                                                                                                                                                                                                                                                                                                                                                                                                                                                                                                                                                                                                                                                                                                                                                                                                                                                                                                                                                                                                                                                                                                                                                                                                                                                                                                                                                                                                                                                                                                                                                                                                                                                                                                                                                                                                                                                                                                                                                                                                                                                                                                                                                                                                                                                                                                                                                                                                                                                                                                                                                                                                                                                                                                                                                                                                                                                                                                                                                                                                                                                                                                                                                                                                                                                                                                                                                                                                                                                                                                                                                                                                                                                                                                                                                                                                                                                                                                                                                                                                                                                                                                                                                                                                                                                                                                                           |                                                                                                                                                                                                                                                                                                                                                                                                                                                                                                                                                                                                                                                                                                                                                                                                                                                                                                                                                                                                                                                                                                                                                                                                                                                                                                                                                                                                                                                                                                                                                                                                                                                                                                                                                                                                                                                                                                                                                                                                                                                                                                                                                                                                                                                                                                                                                                                                                                                                                                                                                                                                                                                                                                                                                                                                                                                                                                                                                                                             |                                                                                                                                                                                                                                                                                                                                                                                                                                                                                                                                                                                                                                                                                                                                                                 |                                                                                                                                                                                                                                                                                                                                                                                                                                                                                                                                                                                                                                                                                                                                                                                                                                                                                                                                                        |                                                                                                                                                                                   |                                                                                                                                                                                                                                                                                                                                                                                                                                                                                                                                                                                                                                                                                                                                                      |                                                                                                                                                                                                                                                                                                                                                                                                                                                                                                                                                                                                                                                                                                                           |                                                                                                                                                                                                                                                                                                                                                                                                                                                                                                                                                                                                                                                                                                                                                             |                                                                                                                                                                                                                                                                                                                                                                                                                                                                                                                                                                                                                                                                                                                                                             |                                                                                                                                                                                                                                                                                                                                                                                                                                                                                                                                                                                                                                           |                                                                                                                                                                                                                                                                                                                                                                                                                                                                                                                                                                                                                                                                                               |                                                                                                                                                                                                                                                                                                                                                                                                                                                                                                                                                                                                                                                                                                                                                                                                                                                                                                                                               |                                                                                                                                                                                                                                                                                                                                                                                                                                                                                                                                                                                                                                                                                                              |                                                                                                                                                                                                                                                                                                                                                                                                                                                                                                                                                                                                                                                                                                                                                             |                                                                                                                                                                                                                                                                                                                                                                                                                                                                                                                                                                                                                                                                                                                                                                                                                                                                                                                                                                                                                                                                                                                                                                                                                                                                                                                                                                                                                                                                                                                                                                                                                                                                                                                                                                                                                                                                                                                                                                                                                                                                                                                                                                                                                                                                                                                                                                                                                                                                                                                                                                                                                                                                                                                                                                                                                                                                                                                                                                                                                                                                                                                                                                                                                                                                                                                                                                                                                                                                                                                                                                                                                                                                                                                                                                                                                                                                                                                                                                                                                                                                                                                                                                                             |                                                                                                                                                                                                                                                                                                                                                                                                                                                                                                                                                                                                                                                       |                                                                                                                                                                                                                                                                                                                                                                                                                                                                                                                                                                                                                                                                                                                                                             |                                                                                                                                                                                                                                                                                                                                                                                                                                                                                                                                                                                                                                                                                                                                                                                                                                                                                                                                                                                                                                                                                                                                                                                                                                                                                                                                                                                                                                                                                                                                                                                                                                                                                                                                                                                                                                                                                                                                                                                                                                                                                                        |
|                 |                                 |                                                                                                                                                                                    |                                                                                                                                                                                                                                                                                                                                                                                                                                                                                                                                                                                                                                                                                                                                                                                                                                                                                                                                                                                                                                                                                                                                                                                                                                                                                                                                                                                                                                                                                                                                                                                                                                                                                                                                                                                                                                                                                                                                                                                                                                                                                                                                                                                                                                                                                                                                                                                                                                                                                                                                                                                                                                                                                                                                                                                                                                                                                                                                                                                                                                                                                                                                                                                                                                                                                                                                                                                                                                                                                                                                                                                                                                                                                                                                                                                                                                                                                                                                                                                                                                                                                                                                                                                                                                                                                                                                                                                                                                                                                                                                                                                                                                                                                                                                                                                                                                                                                                                                                                                                                                                                                                                                                                                                                                                                                                                                                                                                                                                                                                                                                                                                                                                                                                                                                                                                                                                                                                                                                                                                                                                                                                                                                                                                                                                                                                                                                                                                                                                                                                                                                                                                                                                                                                                                                                                                                                                                                                                                                                                                                                                                                                                                                                                                                                                                                                                                                                                                                                                                                                                                                                                                                                                                                                                                                                                                                                                                                                                                                                                                                                                                                                                                                                                                                                                                                                                                                                                                                                                                                                                                                                                                                                                                                                                                                                                                                                                                                                                                                                                                                                                                                                                                                                                                                                                                                                                                                                                                                                                                                                                                                                                                                                                                                                                                                                                                                                                                                                                                                                                                                                                                                                                                                                                                                                                                                                                                                                                                                                                                                                                                                                                                                                                                                                                                                                                                                                                                                                                                                                                                                                                                                                                                                                                                                                                                                                                                                                                                                                                                                                                                                                                                                                                                                                                                                                                                                                                                                                                                                                                                                                                                                                                                                                                                                                                                                                                                                                                                                                                                                                                                                                                                                                                                                                                                                                                                                                                                                                                                                                                                                                                                                                                                                                                                                                                                                                                                                                                                                                                                                                                                                                                                                                                                                                                                                                                                                                                                                                                                                                                                                                                                                                                                                                                                                                                                                                                                                                                                                                                                                                                                                                                                                                                                                                                                                                                                                                                                                                                                                                                                                                                                                                                                                                                                                                                                                                                                                                                                                                                                                                                                                                                                                                                                                                                                                                                                                                                                                                                                                                                                                                                                                                                                                                                                                                                                                                                                                                                                                                                                                                                                                                                                                                                                                                                                                                                                                                                                                                                                                                                                                                                                                                                                                                                                                                                                                                                                                                                                                                                                                                                                                                                                                                                                                                                                                                                                                                                                                                                                                                                                                                                                                                                                                                                                                                                                                                                                                                                                                                                                                                                                                                                                                                                                                                                                                                                                                                                                                                                                                                                                                                                                                                                                                                                                                                                                                                                                                                                                                                                                                                                                                                                                                                                                                                                                                                                                                                                                                                                                                                                                                                                                                                                                                                                                                                                                                                                                                                                                                                                                                                                                                                                                                                                                                                                                                                                                                                                                                                                                                                                                                                                                                                                                                                                                                                                                                                                                                                                                                                                                                                                                                                                                                                                                                                                                                                                                                                                                                                                                                                                                                                                                                                                                                                                                                                                                                                                                                                                                                                                                                                                                                                                                                                                                                                                                                                                                                                                                                                                                                                                                                                                                                                                                                                                                                                                                                                                                                                                                                                                                                                                                                                                                                                                                                                                                                                                                                                                                                                                                                                                                                                                                                                                                                                                                                                                                                                                                                                                                                                                                                                                                                                                                                                                                                                                                                                                                                                                                                                                                                                                                                                                                                                                                                                                                                                                                                                                                                                                                                                                                                                                                                                                                                                                                                                                                                                                                                                                                                                                                                                                                                                                                                                                   |                                                                                                                                                                                                                                                                                                                                  |                                                                                                                                                                                                                                                                                                                                                                                                             |                                                                                                                                                                                                                                                                                                                                                                                                                                                                                                               |                                                                                                                                                                                                                                                                                                                                                                                                                                                                                                                                                                                 |                                                                                                                                                                                                                                                                                                                                                                                                                                                                                                                                                                                                                                                                                                                                                                                                                                                                                                                                                                                                                                                                                                                                                                                                                                                                                                                                                                                                                                                                                                                                                                                                                                                                                                                                                                                                                                                                                                                                                                                                                                                                                                                                                                                                                                                                                                                                                                                                                                                                                                                                                                                                                                                                                                                                                                                                                                                                                                                                                                                                                                                                                                                                                                                                                                                                                                                                                                                                                                                                                                                                                                                                                                                                                                                                                                                                                                                                                                                                                                                                                                                                                                                                                                                                                                                                                                                                                                                                                                                                                                                                                                                                                                                                                                                                                                                                                                                                                                                                                                                                                                                                                                                                                                                                                                                                                                                                                                                                                                                                                                                                                                                                                                                                                                                                                                                                                                                                                                                                                                                                                                                                                                                                                                                                                                                                                                                                                                                                                                                                                                                                                                                                                                                                                                                                                                                                                                                                                                                                                                                                                                                                                                                                                                                                                                                                                                                                                                                                                                                                                                                                                                                                                                                                                                                                                                                                                                                                                                                                                                                                                                                                                                                                                                                                                                                                                                                                                                                                                                                                                                                                                                                                                                                                                                                                                                                                                                                                                                                                                                                                                                                                                                                                                                                                                                                                                                                                                                                                                                                                                                                                                                                                                                                                                                                                                                                                                                                                                                                                                                                                                                                                                                                                                                                                                                                                                                                                                                                                                                                                                                                                                                                                                                                                                                                                                                                                                                                                                                                                                                                                                                                                                                                                                                                                                                                                                                                                                                                                                                                                                                                                                                                                                                                                                                                                                                                                                                                                                                                                                                                                                                                                                                                                                                                                                                                                                                                                                                                                                                                                                                                                                                                                                                                                                                                                                                                                                                                                                                                                                                                                                                                                                                                                                                                                                                                                                                                                                                                                                                                                                                                                                                                                                                                                                                                                                                                                                                                                                                                                                                                                                                                                                                                                                                                                                                                                                                                                                                                                                                                                                                                                                                                                                                                                                                                                                                                                                                                                                                                                                                                                                                                                                                                                                                                                                                                                                                                                                                                                                                                                                                                                                                                                                                                                                                                                                                                                                                                                                                                                                                                                                                                                                                                                                                                                                                                                                                                                                                                                                                                                                                                                                                                                                                                                                                                                                                                                                                                                                                                                                                                                                                                                                                                                                                                                                                                                                                                                                                                                                                                                                                                                                                                                                                                                                                                                                                                                                                                                                                                                                                                                                                                                                                                                                                                                                                                                                                                                                                                                                                                                                                                                                                                                                                                                                                                                                                                                                                                                                                                                                                                                                                                                                                                                                                                                                                                                                                                                                                                                                                                                                                                                                                                                                                                                                                                                                                                                                                                                                                                                                                                                                                                                                                                                                                                                                                                                                                                                                                                                                                                                                                                                                                                                                                                                                                                                                                                                                                                                                                                                                                                                                                                                                                                                                                                                                                                                                                                                                                                                                                                                                                                                                                                                                                                                                                                                                                                                                                                                                                                                                                                                                                                                                                                                                                                                                                                                                                                                                                                                                                                                                                                                                                                                                                                                                                                                                                                                                                                                                                                                                                                                                                                                                                                                                                   |                                                                                                                                                                                                                                                                                                                                                                                                                                                                                                                                                                                                                                  |                                                                                                                                                                                                                                                                                                                                                                                                                                                                                                                                                                                                                                              |                                                                                                                                                                                                                                                                                                                                                                                                                                                                                                                                                                                                                                                                           |                                                                                                                                                                                                                                                                                                                                                                                                                                                                                                                                                                                                                          |                                                                                                                                                                                                                                                                                                                                                                                                                                                                                                                                                                                                                                                                                                                                                                                                                       |                                                                                                                                                                                                                                                                                                                                                                                                                                                                                                                                                                                                                                                                                                                                                                                                                                                                                                                                                                                                                                                                                                                                                                                                                                                                                                                                                                                                                                                                                                                                                                                                                                                                                                                                                                                                                                                                                                                                                                                                                                                                                                                                                                                                                                                                                                                                                                                                                                                                                                                                                                                                                                                                                                                                                                                                                                                                                                                                                                                                                                                                                                                                                                                                                                                                                                                                                                                                                                                                                                                                                                                                                                                                                                                                                                                                                                                                                                                                                                                                                                                                                                                                                                                                                                                                                                                                                                                                                                                                                                                                                                                                                                                                                                                                                                                                                                                                                                                                                                                                                                                                                                                                                                                                                                                                                                                                                                                                                                                                                                                                                                                                                                                                                                                                                                                                                                                                                                                                                                                                                                                                                                                                                                                                                                                                                                                                                                                                                                                                                                                                                                                                                                                                                                                                                                                                                                                                                                                                                                                                                                                                                                                                                                                                                                                                                                                                                                                                                                                                                                                                                                                                                                                                                                                                                                                                                                                                                                                                                                                                                                                                                                                                                                                                                                                                                                                                                                                                                                                                                                                                                                                                                                                                                                                                                                                                                                                                                                                                                                                                                                                                                                                                                                                                                                                                                                                                                                                                                                                                                                                                                                                                                                                                                                                                                                                                                                                                                                                                                                                                                                                                                                                                                                                                                                                                                                                                                                                                                                                                                                                                                                                                                                                                                                                                                                                                                                                                                                                                                                                                                                                                                                                                                                                                                                                                                                                                                                                                                                                                                                                                                                                                                                                                                                                                                                                                                                                                                                                                                                                                                                                                                                                                                                                                                                                                                                                                                                                                                                                                                                                                                                                                                                                                                                                                                                                                                                                                                                                                                                                                                                                                                                                                                                                                                                                                                                                                                                                                                                                                                                                                                                                                                                                                                                                                                                                                                                                                                                                                                                                                                                                                                                                                                                                                                                                                                                                                                                                                                                                                                                                                                                                                                                                                                                                                                                                                                                                                                                                                                                                                                                                                                                                                                                                                                                                                                                                                                                                                                                                                                                                                                                                                                                                                                                                                                                                                                                                                                                                                                                                                                                                                                                                                                                                                                                                                                                                                                                                                                                                                                                                                                                                                                                                                                                                                                                                                                                                                                                                                                                                                                                                                                                                                                                                                                                                                                                                                                                                                                                                                                                                                                                                                                                                                                                                                                                                                                                                                                                                                                                                                                                                                                                                                                                                                                                                                                                                                                                                                                                                                                                                                                                                                                                                                                                                                                                                                                                                                                                                                                                                                                                                   |                                                                                                                                                                                                                                                                                                                                                                                                                                                                                                                                                                                                                                                                                                                                                                                                                                                                                                                                                                                                                                                                                                                                                                                                                                                                                                                                                                                                                                                                                                                                                                                                                                                                                                                                                                                                                                                                                                                                                                                                                                                                                                                                                                                                                                                                                                                                                                                                                                                                                                                                                                                                                                                                                                                                                                                                                                                                                                                                                                                                                                                                                                                                                                                                                                                                                                                                                                                                                                                                                                                                                                                                                                                                                                                                                                                                                                                                                                                                                                                                                                                                                                                                                                                                                                                                                                                                                                                                                                                                                                                                                                                                                                                                                                                                                                                                                                                                                                                                                                                                                                                                                                                                                                                                                                                                                                                                                                                                                                                                                                                                                                                                                                                                                                                                                                                                                                                                                                                                                                                                                                                                                                                                                                                                                                                                                                                                                                                                                                                                                                                                                                                                                                                                                                                                                                                                                                                                                                                                                                                                                                                                                                                                                                                                                                                                                                                                                                                                                                                                                                                                                                                                                                                                                                                                                                                                                                                                                                                                                                                                                                                                                                                                                                                                                                                                                                                                                                                                                                                                                                                                                                                                                                                                                                                                                                                                                                                                                                                                                                                                                                                                                                                                                                                                                                                                                                                                                                                                                                                                                                                                                                                                                                                                                                                                                                                                                                                                                                                                                                                                                                                                                                                                                                                                                                                                                                                                                                                                                                                                                                                                                                                                                                                                                                                                                                                                                                                                                                                                                                                                                                                                                                                                                                                                                                                                                                                                                                                                                                                                                                                                                                                                                                                                                                                                                                                                                                                                                                                                                                                                                                                                                                                                                                                                                                                                                                                                                                                                                                                                                                                                                                                                                                                                                                                                                                                                                                                                                                                                                                                                                                                                                                                                                                                                                                                                                                                                                                                                                                                                                                                                                                                                                                                                                                                                                                                                                                                                                                                                                                                                                                                                                                                                                                                                                                                                                                                                                                                                                                                                                                                                                                                                                                                                                                                                                                                                                                                                                                                                                                                                                                                                                                                                                                                                                                                                                                                                                                                                                                                                                                                                                                                                                                                                                                                                                                                                                                                                                                                                                                                                                                                                                                                                                                                                                                                                                                                                                                                                                                                                                                                                                                                                                                                                                                                                                                                                                                                                                                                                                                                                                                                                                                                                                                                                                                                                                                                                                                                                                                                                                                                                                                                                                                                                                                                                                                                                                                                                                                                                                                                                                                                                                                                                                                                                                                                                    |                                                                                                                                                                                                                                                                                                                                                                                                                                                                                                                                                                                                                                                                                                                                                                                                                                                                                                                                                                                                                                                                                                                                                                                                                                                                                                                                                                                                                                                                                                                                                                                                                                                                                                                                                                                                                                                                                                                                                                                                                                                                                                                                                                                                                                                                                                                                                                                                                                                                                                                                                                                                                                                                                                                                                                                                                                                                                                                                                                                                                                                                                                                                                                                                                                                                                                                                                                                                                                                                                                                                                                                                                                                                                                                                                                                                                                                                                                                                                                                                                                                                                                                                                                                                                                                                                                                                                                                                                                                                                                                                                                                                                                                                                                                                                                                                                                                                                                                                                                                                                                                                                                                                                                                                                                                                                                                                                                                                                                                                                                                                                                                                                                                                                                                                                                                                                                                                                                                                                                                                                                                                                                                                                                                                                                                                                                                                                                                                                                                                                                                                                                                                                                                                                                                                                                                                                                                                                                                                                                                                                                                                                                                                                                                                                                                                                                                                                                                                                                                                                                                                                                                                                                                                                                                                                                                                                                                                                                                                                                                                                                                                                                                                                                                                                                                                                                                                                                                                                                                                                                                                                                                                                                                                                                                                                                                                                                                                                                                                                                                                                                                                                                                                                                                                                                                                                                                                                                                                                                                                                                                                                                                                                                                                                                                                                                                                                                                                                                                                                                                                                                                                                                                                                                                                                                                                                                                                                                                                                                                                                                                                                                                                                                                                                                                                                                                                                                                                                                                                                                                                                                                                                                                                                                                                                                                                                                                                                                                                                                                                                                                                                                                                                                                                                                                                                                                                                                                                                                                                                                                                                                                                                                                                                                                                                                                                                                                                                                                                                                                                                                                                                                                                                                                                                                                                                                                                                                                                                                                                                                                                                                                                                                                                                                                                                                                                                                                                                                                                                                                                                                                                                                                                                                                                                                                                                                                                                                                                                                                                                                                                                                                                                                                                                                                                                                                                                                                                                                                                                                                                                                                                                                                                                                                                                                                                                                                                                                                                                                                                                                                                                                                                                                                                                                                                                                                                                                                                                                                                                                                                                                                                                                                                                                                                                                                                                                                                                                                                                                                                                                                                                                                                                                                                                                                                                                                                                                                                                                                                                                                                                                                                                                                                                                                                                                                                                                                                                                                                                                                                                                                                                                                                                                                                                                                                                                                                                                                                                                                                                                                                                                                                                                                                                                                                         |                                                                                                                                                                                                                                                                                                                                                                                                                                                                                                                                                                                |                                                                                                                                                                                                                                                                                                                                                                                                                                                                                                                                                                                                                                                                                                                                                                                                                                                                                                                                                                                    |                                                                                                                                                                                                                                                                                                                                                                                                                                                                                                                                                                                                                                                                                                                                                                                                                                                                                                                                                                                                                                                                                                                                                                                                                                                                                                                                                                                                                                                                                                                                                                                                                                                                                                                                                                                                                                                                                                                                                                                                                                                                                                                                                                                                                                                                                                                                                                                                                                                                                                                                                                                                                                                                                                                                                                                                                                                                                                                                                                                                                                                                                                                                                                                                                                                                                                                                                                                                                                                                                                                                                                                                                                                                                                                                                                                                                                                                                                                                                                                                                                                                                                                                                                                                                                                                                                                                                                                                                                                                                                                                                           |                                                                                                                                                                                                                                                                                                                                                                                                                                                                                                                                                                                                                                                                                                                                                                                                                                                                                                                                                                                                                                                                                                                                                                                                                                                                                                                                                                                                                                                                                                                                                                                                                                                                                                                                                                                                                                                                                                                                                                                                                                                                                                                                                                                                                                                                                                                                                                                                                                                                                                                                                                                                                                                                                                                                                                                                                                                                                                                                                                                             |                                                                                                                                                                                                                                                                                                                                                                                                                                                                                                                                                                                                                                                                                                                                                                 |                                                                                                                                                                                                                                                                                                                                                                                                                                                                                                                                                                                                                                                                                                                                                                                                                                                                                                                                                        | I                                                                                                                                                                                 |                                                                                                                                                                                                                                                                                                                                                                                                                                                                                                                                                                                                                                                                                                                                                      |                                                                                                                                                                                                                                                                                                                                                                                                                                                                                                                                                                                                                                                                                                                           |                                                                                                                                                                                                                                                                                                                                                                                                                                                                                                                                                                                                                                                                                                                                                             |                                                                                                                                                                                                                                                                                                                                                                                                                                                                                                                                                                                                                                                                                                                                                             |                                                                                                                                                                                                                                                                                                                                                                                                                                                                                                                                                                                                                                           |                                                                                                                                                                                                                                                                                                                                                                                                                                                                                                                                                                                                                                                                                               | l                                                                                                                                                                                                                                                                                                                                                                                                                                                                                                                                                                                                                                                                                                                                                                                                                                                                                                                                             |                                                                                                                                                                                                                                                                                                                                                                                                                                                                                                                                                                                                                                                                                                              |                                                                                                                                                                                                                                                                                                                                                                                                                                                                                                                                                                                                                                                                                                                                                             |                                                                                                                                                                                                                                                                                                                                                                                                                                                                                                                                                                                                                                                                                                                                                                                                                                                                                                                                                                                                                                                                                                                                                                                                                                                                                                                                                                                                                                                                                                                                                                                                                                                                                                                                                                                                                                                                                                                                                                                                                                                                                                                                                                                                                                                                                                                                                                                                                                                                                                                                                                                                                                                                                                                                                                                                                                                                                                                                                                                                                                                                                                                                                                                                                                                                                                                                                                                                                                                                                                                                                                                                                                                                                                                                                                                                                                                                                                                                                                                                                                                                                                                                                                                             |                                                                                                                                                                                                                                                                                                                                                                                                                                                                                                                                                                                                                                                       |                                                                                                                                                                                                                                                                                                                                                                                                                                                                                                                                                                                                                                                                                                                                                             |                                                                                                                                                                                                                                                                                                                                                                                                                                                                                                                                                                                                                                                                                                                                                                                                                                                                                                                                                                                                                                                                                                                                                                                                                                                                                                                                                                                                                                                                                                                                                                                                                                                                                                                                                                                                                                                                                                                                                                                                                                                                                                        |
|                 |                                 |                                                                                                                                                                                    |                                                                                                                                                                                                                                                                                                                                                                                                                                                                                                                                                                                                                                                                                                                                                                                                                                                                                                                                                                                                                                                                                                                                                                                                                                                                                                                                                                                                                                                                                                                                                                                                                                                                                                                                                                                                                                                                                                                                                                                                                                                                                                                                                                                                                                                                                                                                                                                                                                                                                                                                                                                                                                                                                                                                                                                                                                                                                                                                                                                                                                                                                                                                                                                                                                                                                                                                                                                                                                                                                                                                                                                                                                                                                                                                                                                                                                                                                                                                                                                                                                                                                                                                                                                                                                                                                                                                                                                                                                                                                                                                                                                                                                                                                                                                                                                                                                                                                                                                                                                                                                                                                                                                                                                                                                                                                                                                                                                                                                                                                                                                                                                                                                                                                                                                                                                                                                                                                                                                                                                                                                                                                                                                                                                                                                                                                                                                                                                                                                                                                                                                                                                                                                                                                                                                                                                                                                                                                                                                                                                                                                                                                                                                                                                                                                                                                                                                                                                                                                                                                                                                                                                                                                                                                                                                                                                                                                                                                                                                                                                                                                                                                                                                                                                                                                                                                                                                                                                                                                                                                                                                                                                                                                                                                                                                                                                                                                                                                                                                                                                                                                                                                                                                                                                                                                                                                                                                                                                                                                                                                                                                                                                                                                                                                                                                                                                                                                                                                                                                                                                                                                                                                                                                                                                                                                                                                                                                                                                                                                                                                                                                                                                                                                                                                                                                                                                                                                                                                                                                                                                                                                                                                                                                                                                                                                                                                                                                                                                                                                                                                                                                                                                                                                                                                                                                                                                                                                                                                                                                                                                                                                                                                                                                                                                                                                                                                                                                                                                                                                                                                                                                                                                                                                                                                                                                                                                                                                                                                                                                                                                                                                                                                                                                                                                                                                                                                                                                                                                                                                                                                                                                                                                                                                                                                                                                                                                                                                                                                                                                                                                                                                                                                                                                                                                                                                                                                                                                                                                                                                                                                                                                                                                                                                                                                                                                                                                                                                                                                                                                                                                                                                                                                                                                                                                                                                                                                                                                                                                                                                                                                                                                                                                                                                                                                                                                                                                                                                                                                                                                                                                                                                                                                                                                                                                                                                                                                                                                                                                                                                                                                                                                                                                                                                                                                                                                                                                                                                                                                                                                                                                                                                                                                                                                                                                                                                                                                                                                                                                                                                                                                                                                                                                                                                                                                                                                                                                                                                                                                                                                                                                                                                                                                                                                                                                                                                                                                                                                                                                                                                                                                                                                                                                                                                                                                                                                                                                                                                                                                                                                                                                                                                                                                                                                                                                                                                                                                                                                                                                                                                                                                                                                                                                                                                                                                                                                                                                                                                                                                                                                                                                                                                                                                                                                                                                                                                                                                                                                                                                                                                                                                                                                                                                                                                                                                                                                                                                                                                                                                                                                                                                                                                                                                                                                                                                                                                                                                                                                                                                                                                                                                                                                                                                                                                                                                                                                                                                                                                                                                                                                                                                                                                                                                                                                                                                                                                                                                                                                                                                                                                                                                                                                                                                                                                                                                                                                                                                                                                                                                                                                                                                                                                                                                                                                                                                                                                                                                                                                                                                                                                                                                                                                                                                                                                                                                                                                                                                                                                                                                                                                                                                                                                                                                                                                                                                                                                                                                                                                                                                                                                                                                                                                                                                                                                                                                                                                                                                                                                                                                                                                                                                                                                                                                                                                                                                                                                                                                                                                                                                                                                                                                                                                                                                                                                                                                                                                                                                                                                                                                                                                                                                                                                                                                                                   |                                                                                                                                                                                                                                                                                                                                  |                                                                                                                                                                                                                                                                                                                                                                                                             |                                                                                                                                                                                                                                                                                                                                                                                                                                                                                                               |                                                                                                                                                                                                                                                                                                                                                                                                                                                                                                                                                                                 |                                                                                                                                                                                                                                                                                                                                                                                                                                                                                                                                                                                                                                                                                                                                                                                                                                                                                                                                                                                                                                                                                                                                                                                                                                                                                                                                                                                                                                                                                                                                                                                                                                                                                                                                                                                                                                                                                                                                                                                                                                                                                                                                                                                                                                                                                                                                                                                                                                                                                                                                                                                                                                                                                                                                                                                                                                                                                                                                                                                                                                                                                                                                                                                                                                                                                                                                                                                                                                                                                                                                                                                                                                                                                                                                                                                                                                                                                                                                                                                                                                                                                                                                                                                                                                                                                                                                                                                                                                                                                                                                                                                                                                                                                                                                                                                                                                                                                                                                                                                                                                                                                                                                                                                                                                                                                                                                                                                                                                                                                                                                                                                                                                                                                                                                                                                                                                                                                                                                                                                                                                                                                                                                                                                                                                                                                                                                                                                                                                                                                                                                                                                                                                                                                                                                                                                                                                                                                                                                                                                                                                                                                                                                                                                                                                                                                                                                                                                                                                                                                                                                                                                                                                                                                                                                                                                                                                                                                                                                                                                                                                                                                                                                                                                                                                                                                                                                                                                                                                                                                                                                                                                                                                                                                                                                                                                                                                                                                                                                                                                                                                                                                                                                                                                                                                                                                                                                                                                                                                                                                                                                                                                                                                                                                                                                                                                                                                                                                                                                                                                                                                                                                                                                                                                                                                                                                                                                                                                                                                                                                                                                                                                                                                                                                                                                                                                                                                                                                                                                                                                                                                                                                                                                                                                                                                                                                                                                                                                                                                                                                                                                                                                                                                                                                                                                                                                                                                                                                                                                                                                                                                                                                                                                                                                                                                                                                                                                                                                                                                                                                                                                                                                                                                                                                                                                                                                                                                                                                                                                                                                                                                                                                                                                                                                                                                                                                                                                                                                                                                                                                                                                                                                                                                                                                                                                                                                                                                                                                                                                                                                                                                                                                                                                                                                                                                                                                                                                                                                                                                                                                                                                                                                                                                                                                                                                                                                                                                                                                                                                                                                                                                                                                                                                                                                                                                                                                                                                                                                                                                                                                                                                                                                                                                                                                                                                                                                                                                                                                                                                                                                                                                                                                                                                                                                                                                                                                                                                                                                                                                                                                                                                                                                                                                                                                                                                                                                                                                                                                                                                                                                                                                                                                                                                                                                                                                                                                                                                                                                                                                                                                                                                                                                                                                                                                                                                                                                                                                                                                                                                                                                                                                                                                                                                                                                                                                                                                                                                                                                                                                                                                                                                                                                                                                                                                                                                                                                                                                                                                                                                                                                                                                                                                                                                                                                                                                                                                                                                                                                                                                                                                                                                                                                                                                                                                                                                                                                                                                                                                                                                                                                                                                                                                                                                                                                                                                                                                                                                                                                                                                                                                                                                                                                                                                                                                                                                                                                                                                                                                                                                                                                                                                                                                                                                                                                                                                                                                                                                                                                                                                                                                                                                                                                                                                                                                                                                                                                                                                                                                                                                                                                                                                                                                                                                                                                                                                                                                                                                                                                                                                                                                                                                                                                                                                                                                                                                                                                                                                                                                                                                                                                                                                                                                                                                                                   |                                                                                                                                                                                                                                                                                                                                                                                                                                                                                                                                                                                                                                  |                                                                                                                                                                                                                                                                                                                                                                                                                                                                                                                                                                                                                                              |                                                                                                                                                                                                                                                                                                                                                                                                                                                                                                                                                                                                                                                                           |                                                                                                                                                                                                                                                                                                                                                                                                                                                                                                                                                                                                                          |                                                                                                                                                                                                                                                                                                                                                                                                                                                                                                                                                                                                                                                                                                                                                                                                                       |                                                                                                                                                                                                                                                                                                                                                                                                                                                                                                                                                                                                                                                                                                                                                                                                                                                                                                                                                                                                                                                                                                                                                                                                                                                                                                                                                                                                                                                                                                                                                                                                                                                                                                                                                                                                                                                                                                                                                                                                                                                                                                                                                                                                                                                                                                                                                                                                                                                                                                                                                                                                                                                                                                                                                                                                                                                                                                                                                                                                                                                                                                                                                                                                                                                                                                                                                                                                                                                                                                                                                                                                                                                                                                                                                                                                                                                                                                                                                                                                                                                                                                                                                                                                                                                                                                                                                                                                                                                                                                                                                                                                                                                                                                                                                                                                                                                                                                                                                                                                                                                                                                                                                                                                                                                                                                                                                                                                                                                                                                                                                                                                                                                                                                                                                                                                                                                                                                                                                                                                                                                                                                                                                                                                                                                                                                                                                                                                                                                                                                                                                                                                                                                                                                                                                                                                                                                                                                                                                                                                                                                                                                                                                                                                                                                                                                                                                                                                                                                                                                                                                                                                                                                                                                                                                                                                                                                                                                                                                                                                                                                                                                                                                                                                                                                                                                                                                                                                                                                                                                                                                                                                                                                                                                                                                                                                                                                                                                                                                                                                                                                                                                                                                                                                                                                                                                                                                                                                                                                                                                                                                                                                                                                                                                                                                                                                                                                                                                                                                                                                                                                                                                                                                                                                                                                                                                                                                                                                                                                                                                                                                                                                                                                                                                                                                                                                                                                                                                                                                                                                                                                                                                                                                                                                                                                                                                                                                                                                                                                                                                                                                                                                                                                                                                                                                                                                                                                                                                                                                                                                                                                                                                                                                                                                                                                                                                                                                                                                                                                                                                                                                                                                                                                                                                                                                                                                                                                                                                                                                                                                                                                                                                                                                                                                                                                                                                                                                                                                                                                                                                                                                                                                                                                                                                                                                                                                                                                                                                                                                                                                                                                                                                                                                                                                                                                                                                                                                                                                                                                                                                                                                                                                                                                                                                                                                                                                                                                                                                                                                                                                                                                                                                                                                                                                                                                                                                                                                                                                                                                                                                                                                                                                                                                                                                                                                                                                                                                                                                                                                                                                                                                                                                                                                                                                                                                                                                                                                                                                                                                                                                                                                                                                                                                                                                                                                                                                                                                                                                                                                                                                                                                                                                                                                                                                                                                                                                                                                                                                                                                                                                                                                                                                                                                                                                                                                                                                                                                                                                                                                                                                                                                                                                                                                                                                                                                                                                                                                                                                                                                                                                                                                                                                                                                                                                                                                                                                                                                                                                                                                                                                                                                   |                                                                                                                                                                                                                                                                                                                                                                                                                                                                                                                                                                                                                                                                                                                                                                                                                                                                                                                                                                                                                                                                                                                                                                                                                                                                                                                                                                                                                                                                                                                                                                                                                                                                                                                                                                                                                                                                                                                                                                                                                                                                                                                                                                                                                                                                                                                                                                                                                                                                                                                                                                                                                                                                                                                                                                                                                                                                                                                                                                                                                                                                                                                                                                                                                                                                                                                                                                                                                                                                                                                                                                                                                                                                                                                                                                                                                                                                                                                                                                                                                                                                                                                                                                                                                                                                                                                                                                                                                                                                                                                                                                                                                                                                                                                                                                                                                                                                                                                                                                                                                                                                                                                                                                                                                                                                                                                                                                                                                                                                                                                                                                                                                                                                                                                                                                                                                                                                                                                                                                                                                                                                                                                                                                                                                                                                                                                                                                                                                                                                                                                                                                                                                                                                                                                                                                                                                                                                                                                                                                                                                                                                                                                                                                                                                                                                                                                                                                                                                                                                                                                                                                                                                                                                                                                                                                                                                                                                                                                                                                                                                                                                                                                                                                                                                                                                                                                                                                                                                                                                                                                                                                                                                                                                                                                                                                                                                                                                                                                                                                                                                                                                                                                                                                                                                                                                                                                                                                                                                                                                                                                                                                                                                                                                                                                                                                                                                                                                                                                                                                                                                                                                                                                                                                                                                                                                                                                                                                                                                                                                                                                                                                                                                                                                                                                                                                                                                                                                                                                                                                                                                                                                                                                                                                                                                                                                                                                                                                                                                                                                                                                                                                                                                                                                                                                                                                                                                                                                                                                                                                                                                                                                                                                                                                                                                                                                                                                                                                                                                                                                                                                                                                                                                                                                                                                                                                                                                                                                                                                                                                                                                                                                                                                                                                                                                                                                                                                                                                                                                                                                                                                                                                                                                                                                                                                                                                                                                                                                                                                                                                                                                                                                                                                                                                                                                                                                                                                                                                                                                                                                                                                                                                                                                                                                                                                                                                                                                                                                                                                                                                                                                                                                                                                                                                                                                                                                                                                                                                                                                                                                                                                                                                                                                                                                                                                                                                                                                                                                                                                                                                                                                                                                                                                                                                                                                                                                                                                                                                                                                                                                                                                                                                                                                                                                                                                                                                                                                                                                                                                                                                                                                                                                                                                                                                                                                                                                                                                                                                                                                                                                                                                                                                                                                                                                                                                                                                                                                                                                                                                                                                                                                                                                                                                                                                                                                                                                    |                                                                                                                                                                                                                                                                                                                                                                                                                                                                                                                                                                                                                                                                                                                                                                                                                                                                                                                                                                                                                                                                                                                                                                                                                                                                                                                                                                                                                                                                                                                                                                                                                                                                                                                                                                                                                                                                                                                                                                                                                                                                                                                                                                                                                                                                                                                                                                                                                                                                                                                                                                                                                                                                                                                                                                                                                                                                                                                                                                                                                                                                                                                                                                                                                                                                                                                                                                                                                                                                                                                                                                                                                                                                                                                                                                                                                                                                                                                                                                                                                                                                                                                                                                                                                                                                                                                                                                                                                                                                                                                                                                                                                                                                                                                                                                                                                                                                                                                                                                                                                                                                                                                                                                                                                                                                                                                                                                                                                                                                                                                                                                                                                                                                                                                                                                                                                                                                                                                                                                                                                                                                                                                                                                                                                                                                                                                                                                                                                                                                                                                                                                                                                                                                                                                                                                                                                                                                                                                                                                                                                                                                                                                                                                                                                                                                                                                                                                                                                                                                                                                                                                                                                                                                                                                                                                                                                                                                                                                                                                                                                                                                                                                                                                                                                                                                                                                                                                                                                                                                                                                                                                                                                                                                                                                                                                                                                                                                                                                                                                                                                                                                                                                                                                                                                                                                                                                                                                                                                                                                                                                                                                                                                                                                                                                                                                                                                                                                                                                                                                                                                                                                                                                                                                                                                                                                                                                                                                                                                                                                                                                                                                                                                                                                                                                                                                                                                                                                                                                                                                                                                                                                                                                                                                                                                                                                                                                                                                                                                                                                                                                                                                                                                                                                                                                                                                                                                                                                                                                                                                                                                                                                                                                                                                                                                                                                                                                                                                                                                                                                                                                                                                                                                                                                                                                                                                                                                                                                                                                                                                                                                                                                                                                                                                                                                                                                                                                                                                                                                                                                                                                                                                                                                                                                                                                                                                                                                                                                                                                                                                                                                                                                                                                                                                                                                                                                                                                                                                                                                                                                                                                                                                                                                                                                                                                                                                                                                                                                                                                                                                                                                                                                                                                                                                                                                                                                                                                                                                                                                                                                                                                                                                                                                                                                                                                                                                                                                                                                                                                                                                                                                                                                                                                                                                                                                                                                                                                                                                                                                                                                                                                                                                                                                                                                                                                                                                                                                                                                                                                                                                                                                                                                                                                                                                                                                                                                                                                                                                                                                                                                                                                                                                                                                                                                         |                                                                                                                                                                                                                                                                                                                                                                                                                                                                                                                                                                                |                                                                                                                                                                                                                                                                                                                                                                                                                                                                                                                                                                                                                                                                                                                                                                                                                                                                                                                                                                                    |                                                                                                                                                                                                                                                                                                                                                                                                                                                                                                                                                                                                                                                                                                                                                                                                                                                                                                                                                                                                                                                                                                                                                                                                                                                                                                                                                                                                                                                                                                                                                                                                                                                                                                                                                                                                                                                                                                                                                                                                                                                                                                                                                                                                                                                                                                                                                                                                                                                                                                                                                                                                                                                                                                                                                                                                                                                                                                                                                                                                                                                                                                                                                                                                                                                                                                                                                                                                                                                                                                                                                                                                                                                                                                                                                                                                                                                                                                                                                                                                                                                                                                                                                                                                                                                                                                                                                                                                                                                                                                                                                           |                                                                                                                                                                                                                                                                                                                                                                                                                                                                                                                                                                                                                                                                                                                                                                                                                                                                                                                                                                                                                                                                                                                                                                                                                                                                                                                                                                                                                                                                                                                                                                                                                                                                                                                                                                                                                                                                                                                                                                                                                                                                                                                                                                                                                                                                                                                                                                                                                                                                                                                                                                                                                                                                                                                                                                                                                                                                                                                                                                                             |                                                                                                                                                                                                                                                                                                                                                                                                                                                                                                                                                                                                                                                                                                                                                                 |                                                                                                                                                                                                                                                                                                                                                                                                                                                                                                                                                                                                                                                                                                                                                                                                                                                                                                                                                        |                                                                                                                                                                                   |                                                                                                                                                                                                                                                                                                                                                                                                                                                                                                                                                                                                                                                                                                                                                      |                                                                                                                                                                                                                                                                                                                                                                                                                                                                                                                                                                                                                                                                                                                           |                                                                                                                                                                                                                                                                                                                                                                                                                                                                                                                                                                                                                                                                                                                                                             |                                                                                                                                                                                                                                                                                                                                                                                                                                                                                                                                                                                                                                                                                                                                                             |                                                                                                                                                                                                                                                                                                                                                                                                                                                                                                                                                                                                                                           |                                                                                                                                                                                                                                                                                                                                                                                                                                                                                                                                                                                                                                                                                               |                                                                                                                                                                                                                                                                                                                                                                                                                                                                                                                                                                                                                                                                                                                                                                                                                                                                                                                                               |                                                                                                                                                                                                                                                                                                                                                                                                                                                                                                                                                                                                                                                                                                              |                                                                                                                                                                                                                                                                                                                                                                                                                                                                                                                                                                                                                                                                                                                                                             |                                                                                                                                                                                                                                                                                                                                                                                                                                                                                                                                                                                                                                                                                                                                                                                                                                                                                                                                                                                                                                                                                                                                                                                                                                                                                                                                                                                                                                                                                                                                                                                                                                                                                                                                                                                                                                                                                                                                                                                                                                                                                                                                                                                                                                                                                                                                                                                                                                                                                                                                                                                                                                                                                                                                                                                                                                                                                                                                                                                                                                                                                                                                                                                                                                                                                                                                                                                                                                                                                                                                                                                                                                                                                                                                                                                                                                                                                                                                                                                                                                                                                                                                                                                             |                                                                                                                                                                                                                                                                                                                                                                                                                                                                                                                                                                                                                                                       |                                                                                                                                                                                                                                                                                                                                                                                                                                                                                                                                                                                                                                                                                                                                                             |                                                                                                                                                                                                                                                                                                                                                                                                                                                                                                                                                                                                                                                                                                                                                                                                                                                                                                                                                                                                                                                                                                                                                                                                                                                                                                                                                                                                                                                                                                                                                                                                                                                                                                                                                                                                                                                                                                                                                                                                                                                                                                        |
|                 |                                 |                                                                                                                                                                                    |                                                                                                                                                                                                                                                                                                                                                                                                                                                                                                                                                                                                                                                                                                                                                                                                                                                                                                                                                                                                                                                                                                                                                                                                                                                                                                                                                                                                                                                                                                                                                                                                                                                                                                                                                                                                                                                                                                                                                                                                                                                                                                                                                                                                                                                                                                                                                                                                                                                                                                                                                                                                                                                                                                                                                                                                                                                                                                                                                                                                                                                                                                                                                                                                                                                                                                                                                                                                                                                                                                                                                                                                                                                                                                                                                                                                                                                                                                                                                                                                                                                                                                                                                                                                                                                                                                                                                                                                                                                                                                                                                                                                                                                                                                                                                                                                                                                                                                                                                                                                                                                                                                                                                                                                                                                                                                                                                                                                                                                                                                                                                                                                                                                                                                                                                                                                                                                                                                                                                                                                                                                                                                                                                                                                                                                                                                                                                                                                                                                                                                                                                                                                                                                                                                                                                                                                                                                                                                                                                                                                                                                                                                                                                                                                                                                                                                                                                                                                                                                                                                                                                                                                                                                                                                                                                                                                                                                                                                                                                                                                                                                                                                                                                                                                                                                                                                                                                                                                                                                                                                                                                                                                                                                                                                                                                                                                                                                                                                                                                                                                                                                                                                                                                                                                                                                                                                                                                                                                                                                                                                                                                                                                                                                                                                                                                                                                                                                                                                                                                                                                                                                                                                                                                                                                                                                                                                                                                                                                                                                                                                                                                                                                                                                                                                                                                                                                                                                                                                                                                                                                                                                                                                                                                                                                                                                                                                                                                                                                                                                                                                                                                                                                                                                                                                                                                                                                                                                                                                                                                                                                                                                                                                                                                                                                                                                                                                                                                                                                                                                                                                                                                                                                                                                                                                                                                                                                                                                                                                                                                                                                                                                                                                                                                                                                                                                                                                                                                                                                                                                                                                                                                                                                                                                                                                                                                                                                                                                                                                                                                                                                                                                                                                                                                                                                                                                                                                                                                                                                                                                                                                                                                                                                                                                                                                                                                                                                                                                                                                                                                                                                                                                                                                                                                                                                                                                                                                                                                                                                                                                                                                                                                                                                                                                                                                                                                                                                                                                                                                                                                                                                                                                                                                                                                                                                                                                                                                                                                                                                                                                                                                                                                                                                                                                                                                                                                                                                                                                                                                                                                                                                                                                                                                                                                                                                                                                                                                                                                                                                                                                                                                                                                                                                                                                                                                                                                                                                                                                                                                                                                                                                                                                                                                                                                                                                                                                                                                                                                                                                                                                                                                                                                                                                                                                                                                                                                                                                                                                                                                                                                                                                                                                                                                                                                                                                                                                                                                                                                                                                                                                                                                                                                                                                                                                                                                                                                                                                                                                                                                                                                                                                                                                                                                                                                                                                                                                                                                                                                                                                                                                                                                                                                                                                                                                                                                                                                                                                                                                                                                                                                                                                                                                                                                                                                                                                                                                                                                                                                                                                                                                                                                                                                                                                                                                                                                                                                                                                                                                                                                                                                                                                                                                                                                                                                                                                                                                                                                                                                                                                                                                                                                                                                                                                                                                                                                                                                                                                                                                                                                                                                                                                                                                                                                                                                                                                                                                                                                                                                                                                                                                                                                                                                                                                                                                                                                                                                                                                                                                                                                                                                                                                                                                                                                                                                                                                                                                                                                                                                                                                                                                                                                                                                                                                                                                                                                                                                                                                                                                                                                                                                                                                                                                                                                                                                                                                                                                                                                                                                                                                                                                                                                                                                                                                                                                                                                                                                                                                                                                                                                                                                                                                                                                                                                                   |                                                                                                                                                                                                                                                                                                                                  |                                                                                                                                                                                                                                                                                                                                                                                                             |                                                                                                                                                                                                                                                                                                                                                                                                                                                                                                               |                                                                                                                                                                                                                                                                                                                                                                                                                                                                                                                                                                                 |                                                                                                                                                                                                                                                                                                                                                                                                                                                                                                                                                                                                                                                                                                                                                                                                                                                                                                                                                                                                                                                                                                                                                                                                                                                                                                                                                                                                                                                                                                                                                                                                                                                                                                                                                                                                                                                                                                                                                                                                                                                                                                                                                                                                                                                                                                                                                                                                                                                                                                                                                                                                                                                                                                                                                                                                                                                                                                                                                                                                                                                                                                                                                                                                                                                                                                                                                                                                                                                                                                                                                                                                                                                                                                                                                                                                                                                                                                                                                                                                                                                                                                                                                                                                                                                                                                                                                                                                                                                                                                                                                                                                                                                                                                                                                                                                                                                                                                                                                                                                                                                                                                                                                                                                                                                                                                                                                                                                                                                                                                                                                                                                                                                                                                                                                                                                                                                                                                                                                                                                                                                                                                                                                                                                                                                                                                                                                                                                                                                                                                                                                                                                                                                                                                                                                                                                                                                                                                                                                                                                                                                                                                                                                                                                                                                                                                                                                                                                                                                                                                                                                                                                                                                                                                                                                                                                                                                                                                                                                                                                                                                                                                                                                                                                                                                                                                                                                                                                                                                                                                                                                                                                                                                                                                                                                                                                                                                                                                                                                                                                                                                                                                                                                                                                                                                                                                                                                                                                                                                                                                                                                                                                                                                                                                                                                                                                                                                                                                                                                                                                                                                                                                                                                                                                                                                                                                                                                                                                                                                                                                                                                                                                                                                                                                                                                                                                                                                                                                                                                                                                                                                                                                                                                                                                                                                                                                                                                                                                                                                                                                                                                                                                                                                                                                                                                                                                                                                                                                                                                                                                                                                                                                                                                                                                                                                                                                                                                                                                                                                                                                                                                                                                                                                                                                                                                                                                                                                                                                                                                                                                                                                                                                                                                                                                                                                                                                                                                                                                                                                                                                                                                                                                                                                                                                                                                                                                                                                                                                                                                                                                                                                                                                                                                                                                                                                                                                                                                                                                                                                                                                                                                                                                                                                                                                                                                                                                                                                                                                                                                                                                                                                                                                                                                                                                                                                                                                                                                                                                                                                                                                                                                                                                                                                                                                                                                                                                                                                                                                                                                                                                                                                                                                                                                                                                                                                                                                                                                                                                                                                                                                                                                                                                                                                                                                                                                                                                                                                                                                                                                                                                                                                                                                                                                                                                                                                                                                                                                                                                                                                                                                                                                                                                                                                                                                                                                                                                                                                                                                                                                                                                                                                                                                                                                                                                                                                                                                                                                                                                                                                                                                                                                                                                                                                                                                                                                                                                                                                                                                                                                                                                                                                                                                                                                                                                                                                                                                                                                                                                                                                                                                                                                                                                                                                                                                                                                                                                                                                                                                                                                                                                                                                                                                                                                                                                                                                                                                                                                                                                                                                                                                                                                                                                                                                                                                                                                                                                                                                                                                                                                                                                                                                                                                                                                                                                                                                                                                                                                                                                                                                                                                                                                                                                                                                                                                                                                                                                                                                                                                                                                                                                                                                                                                                                                                                                                                                                                                                                                                                                                                                                                                                                                                                                                                                                                                                                                                                                                                                                                                                                                                                                                                                                                                                                                                   |                                                                                                                                                                                                                                                                                                                                                                                                                                                                                                                                                                                                                                  |                                                                                                                                                                                                                                                                                                                                                                                                                                                                                                                                                                                                                                              |                                                                                                                                                                                                                                                                                                                                                                                                                                                                                                                                                                                                                                                                           |                                                                                                                                                                                                                                                                                                                                                                                                                                                                                                                                                                                                                          |                                                                                                                                                                                                                                                                                                                                                                                                                                                                                                                                                                                                                                                                                                                                                                                                                       |                                                                                                                                                                                                                                                                                                                                                                                                                                                                                                                                                                                                                                                                                                                                                                                                                                                                                                                                                                                                                                                                                                                                                                                                                                                                                                                                                                                                                                                                                                                                                                                                                                                                                                                                                                                                                                                                                                                                                                                                                                                                                                                                                                                                                                                                                                                                                                                                                                                                                                                                                                                                                                                                                                                                                                                                                                                                                                                                                                                                                                                                                                                                                                                                                                                                                                                                                                                                                                                                                                                                                                                                                                                                                                                                                                                                                                                                                                                                                                                                                                                                                                                                                                                                                                                                                                                                                                                                                                                                                                                                                                                                                                                                                                                                                                                                                                                                                                                                                                                                                                                                                                                                                                                                                                                                                                                                                                                                                                                                                                                                                                                                                                                                                                                                                                                                                                                                                                                                                                                                                                                                                                                                                                                                                                                                                                                                                                                                                                                                                                                                                                                                                                                                                                                                                                                                                                                                                                                                                                                                                                                                                                                                                                                                                                                                                                                                                                                                                                                                                                                                                                                                                                                                                                                                                                                                                                                                                                                                                                                                                                                                                                                                                                                                                                                                                                                                                                                                                                                                                                                                                                                                                                                                                                                                                                                                                                                                                                                                                                                                                                                                                                                                                                                                                                                                                                                                                                                                                                                                                                                                                                                                                                                                                                                                                                                                                                                                                                                                                                                                                                                                                                                                                                                                                                                                                                                                                                                                                                                                                                                                                                                                                                                                                                                                                                                                                                                                                                                                                                                                                                                                                                                                                                                                                                                                                                                                                                                                                                                                                                                                                                                                                                                                                                                                                                                                                                                                                                                                                                                                                                                                                                                                                                                                                                                                                                                                                                                                                                                                                                                                                                                                                                                                                                                                                                                                                                                                                                                                                                                                                                                                                                                                                                                                                                                                                                                                                                                                                                                                                                                                                                                                                                                                                                                                                                                                                                                                                                                                                                                                                                                                                                                                                                                                                                                                                                                                                                                                                                                                                                                                                                                                                                                                                                                                                                                                                                                                                                                                                                                                                                                                                                                                                                                                                                                                                                                                                                                                                                                                                                                                                                                                                                                                                                                                                                                                                                                                                                                                                                                                                                                                                                                                                                                                                                                                                                                                                                                                                                                                                                                                                                                                                                                                                                                                                                                                                                                                                                                                                                                                                                                                                                                                                                                                                                                                                                                                                                                                                                                                                                                                                                                                                                                                                                                                                                                                                                                                                                                                                                                                                                                                                                                                                                                                                                                                                                                                                                                                                                                                                                                                                                                                                                                                                                                                                                                                                                                                                                                                                                                                                                                   |                                                                                                                                                                                                                                                                                                                                                                                                                                                                                                                                                                                                                                                                                                                                                                                                                                                                                                                                                                                                                                                                                                                                                                                                                                                                                                                                                                                                                                                                                                                                                                                                                                                                                                                                                                                                                                                                                                                                                                                                                                                                                                                                                                                                                                                                                                                                                                                                                                                                                                                                                                                                                                                                                                                                                                                                                                                                                                                                                                                                                                                                                                                                                                                                                                                                                                                                                                                                                                                                                                                                                                                                                                                                                                                                                                                                                                                                                                                                                                                                                                                                                                                                                                                                                                                                                                                                                                                                                                                                                                                                                                                                                                                                                                                                                                                                                                                                                                                                                                                                                                                                                                                                                                                                                                                                                                                                                                                                                                                                                                                                                                                                                                                                                                                                                                                                                                                                                                                                                                                                                                                                                                                                                                                                                                                                                                                                                                                                                                                                                                                                                                                                                                                                                                                                                                                                                                                                                                                                                                                                                                                                                                                                                                                                                                                                                                                                                                                                                                                                                                                                                                                                                                                                                                                                                                                                                                                                                                                                                                                                                                                                                                                                                                                                                                                                                                                                                                                                                                                                                                                                                                                                                                                                                                                                                                                                                                                                                                                                                                                                                                                                                                                                                                                                                                                                                                                                                                                                                                                                                                                                                                                                                                                                                                                                                                                                                                                                                                                                                                                                                                                                                                                                                                                                                                                                                                                                                                                                                                                                                                                                                                                                                                                                                                                                                                                                                                                                                                                                                                                                                                                                                                                                                                                                                                                                                                                                                                                                                                                                                                                                                                                                                                                                                                                                                                                                                                                                                                                                                                                                                                                                                                                                                                                                                                                                                                                                                                                                                                                                                                                                                                                                                                                                                                                                                                                                                                                                                                                                                                                                                                                                                                                                                                                                                                                                                                                                                                                                                                                                                                                                                                                                                                                                                                                                                                                                                                                                                                                                                                                                                                                                                                                                                                                                                                                                                                                                                                                                                                                                                                                                                                                                                                                                                                                                                                                                                                                                                                                                                                                                                                                                                                                                                                                                                                                                                                                                                                                                                                                                                                                                                                                                                                                                                                                                                                                                                                                                                                                                                                                                                                                                                                                                                                                                                                                                                                                                                                                                                                                                                                                                                                                                                                                                                                                                                                                                                                                                                                                                                                                                                                                                                                                                                                                                                                                                                                                                                                                                                                                                                                                                                                                                                                                                                                                                                                                                                                                                                                                                                                                                                                                                                                                                                                                                                                                                    |                                                                                                                                                                                                                                                                                                                                                                                                                                                                                                                                                                                                                                                                                                                                                                                                                                                                                                                                                                                                                                                                                                                                                                                                                                                                                                                                                                                                                                                                                                                                                                                                                                                                                                                                                                                                                                                                                                                                                                                                                                                                                                                                                                                                                                                                                                                                                                                                                                                                                                                                                                                                                                                                                                                                                                                                                                                                                                                                                                                                                                                                                                                                                                                                                                                                                                                                                                                                                                                                                                                                                                                                                                                                                                                                                                                                                                                                                                                                                                                                                                                                                                                                                                                                                                                                                                                                                                                                                                                                                                                                                                                                                                                                                                                                                                                                                                                                                                                                                                                                                                                                                                                                                                                                                                                                                                                                                                                                                                                                                                                                                                                                                                                                                                                                                                                                                                                                                                                                                                                                                                                                                                                                                                                                                                                                                                                                                                                                                                                                                                                                                                                                                                                                                                                                                                                                                                                                                                                                                                                                                                                                                                                                                                                                                                                                                                                                                                                                                                                                                                                                                                                                                                                                                                                                                                                                                                                                                                                                                                                                                                                                                                                                                                                                                                                                                                                                                                                                                                                                                                                                                                                                                                                                                                                                                                                                                                                                                                                                                                                                                                                                                                                                                                                                                                                                                                                                                                                                                                                                                                                                                                                                                                                                                                                                                                                                                                                                                                                                                                                                                                                                                                                                                                                                                                                                                                                                                                                                                                                                                                                                                                                                                                                                                                                                                                                                                                                                                                                                                                                                                                                                                                                                                                                                                                                                                                                                                                                                                                                                                                                                                                                                                                                                                                                                                                                                                                                                                                                                                                                                                                                                                                                                                                                                                                                                                                                                                                                                                                                                                                                                                                                                                                                                                                                                                                                                                                                                                                                                                                                                                                                                                                                                                                                                                                                                                                                                                                                                                                                                                                                                                                                                                                                                                                                                                                                                                                                                                                                                                                                                                                                                                                                                                                                                                                                                                                                                                                                                                                                                                                                                                                                                                                                                                                                                                                                                                                                                                                                                                                                                                                                                                                                                                                                                                                                                                                                                                                                                                                                                                                                                                                                                                                                                                                                                                                                                                                                                                                                                                                                                                                                                                                                                                                                                                                                                                                                                                                                                                                                                                                                                                                                                                                                                                                                                                                                                                                                                                                                                                                                                                                                                                                                                                                                                                                                                                                                                                                                                                                                                                                                                                                                                                                                                         |                                                                                                                                                                                                                                                                                                                                                                                                                                                                                                                                                                                |                                                                                                                                                                                                                                                                                                                                                                                                                                                                                                                                                                                                                                                                                                                                                                                                                                                                                                                                                                                    |                                                                                                                                                                                                                                                                                                                                                                                                                                                                                                                                                                                                                                                                                                                                                                                                                                                                                                                                                                                                                                                                                                                                                                                                                                                                                                                                                                                                                                                                                                                                                                                                                                                                                                                                                                                                                                                                                                                                                                                                                                                                                                                                                                                                                                                                                                                                                                                                                                                                                                                                                                                                                                                                                                                                                                                                                                                                                                                                                                                                                                                                                                                                                                                                                                                                                                                                                                                                                                                                                                                                                                                                                                                                                                                                                                                                                                                                                                                                                                                                                                                                                                                                                                                                                                                                                                                                                                                                                                                                                                                                                           |                                                                                                                                                                                                                                                                                                                                                                                                                                                                                                                                                                                                                                                                                                                                                                                                                                                                                                                                                                                                                                                                                                                                                                                                                                                                                                                                                                                                                                                                                                                                                                                                                                                                                                                                                                                                                                                                                                                                                                                                                                                                                                                                                                                                                                                                                                                                                                                                                                                                                                                                                                                                                                                                                                                                                                                                                                                                                                                                                                                             |                                                                                                                                                                                                                                                                                                                                                                                                                                                                                                                                                                                                                                                                                                                                                                 |                                                                                                                                                                                                                                                                                                                                                                                                                                                                                                                                                                                                                                                                                                                                                                                                                                                                                                                                                        |                                                                                                                                                                                   |                                                                                                                                                                                                                                                                                                                                                                                                                                                                                                                                                                                                                                                                                                                                                      |                                                                                                                                                                                                                                                                                                                                                                                                                                                                                                                                                                                                                                                                                                                           |                                                                                                                                                                                                                                                                                                                                                                                                                                                                                                                                                                                                                                                                                                                                                             |                                                                                                                                                                                                                                                                                                                                                                                                                                                                                                                                                                                                                                                                                                                                                             |                                                                                                                                                                                                                                                                                                                                                                                                                                                                                                                                                                                                                                           |                                                                                                                                                                                                                                                                                                                                                                                                                                                                                                                                                                                                                                                                                               |                                                                                                                                                                                                                                                                                                                                                                                                                                                                                                                                                                                                                                                                                                                                                                                                                                                                                                                                               |                                                                                                                                                                                                                                                                                                                                                                                                                                                                                                                                                                                                                                                                                                              |                                                                                                                                                                                                                                                                                                                                                                                                                                                                                                                                                                                                                                                                                                                                                             |                                                                                                                                                                                                                                                                                                                                                                                                                                                                                                                                                                                                                                                                                                                                                                                                                                                                                                                                                                                                                                                                                                                                                                                                                                                                                                                                                                                                                                                                                                                                                                                                                                                                                                                                                                                                                                                                                                                                                                                                                                                                                                                                                                                                                                                                                                                                                                                                                                                                                                                                                                                                                                                                                                                                                                                                                                                                                                                                                                                                                                                                                                                                                                                                                                                                                                                                                                                                                                                                                                                                                                                                                                                                                                                                                                                                                                                                                                                                                                                                                                                                                                                                                                                             |                                                                                                                                                                                                                                                                                                                                                                                                                                                                                                                                                                                                                                                       |                                                                                                                                                                                                                                                                                                                                                                                                                                                                                                                                                                                                                                                                                                                                                             |                                                                                                                                                                                                                                                                                                                                                                                                                                                                                                                                                                                                                                                                                                                                                                                                                                                                                                                                                                                                                                                                                                                                                                                                                                                                                                                                                                                                                                                                                                                                                                                                                                                                                                                                                                                                                                                                                                                                                                                                                                                                                                        |
|                 | Budget/S<br>Approp<br>S 14<br>5 | Budget/Spending<br>Appropriation<br>\$ 14,967,425<br>\$ 14,967,425<br>11,300<br>5,402,214<br>131,009<br>602,972<br>510,784<br>82,797<br>167,809<br>32,680<br>7,300<br>-<br>160,119 | Budget@pending Science/sittling <td>BudgetSpending Excensis   Appropriation 5." Excensis   S 14.987.425 67.0% \$ 14.985.382   274.181 1.2% 285.759   5.402.244 24.8% 5337.016   1531.009 0.6% 106.108   600.2972 2.7% 556.477   510.724 2.3% 502.419   82.797 0.4% 82.547   167.809 0.8% 154.021   32.680 0.1% 26.648   7.300 0.7% 160.119   5 106.0119 0.7% 106.119</td> <td>Budget/Spending Structure Excense Encumber   Appropriation 5." Excense Encumber   214,497,425 67.0% \$ 14,965,382 \$   214,151 1.2% 265.757 \$   31,009 6% 106.108 \$   03,009 6% 106.108 \$   510,744 2.3% \$ \$   22,77 2.4% \$ \$   510,744 2.3% \$ \$   510,744 2.3% \$ \$   502,777 2.4% \$ \$   22,680 0.1% \$ \$   167,809 0.5% \$ \$   163,009 0.5% \$ \$   160,119 0.7% \$ \$   160,119 0.7% \$ \$</td> <td>Budget/Spending Expense Encumbered FL2   Appropriation % 14,957,425 % 14,957,425   \$ 14,967,425 67,0% \$ 14,955,382 \$ \$ 14,957,425   \$ 274,181 1,2% 285,759 2 2   \$ 34,067,425 5,337,016 - 5,53 5,160,90 6%   \$ 540,224 24,2% 5,337,016 - 5,53 5,10,744 2,4% 5,237,016 - 5,53 5,10,744 2,4% 5,237,016 - 5,25,77 - 5 5,00,744 2,5% 5,02,2419 - 5 5,02,2419 - 5 5,02,419 5 5,02,419 5 5,02,419 - 1 3,26,800 0,1% 5,63,648 - - - - - - 1,00,016 - 1 1,00,016 - - 1,00,016 - - - - - - - - 1,00,016 - - - -</td> <td>BudgetSpending YTD   Appropriation 5." Excense Focumbered Exa Enc   S 14,987,425 67,0% \$ 14,985,382 \$ 14,985,382 \$ 14,985,382   274,181 1.2% 285,759 - 285,759 - 285,759 - 285,759   5,402,244 24,2% 5,337,016 - 533,7016 - 533,7016   131,009 0.6% 106,109 - 502,741 - 526,477   510,754 2.3% 562,419 - 502,419 522,457   26,269 0.3% 154,021 - 184,021 - 154,021   32,680 0.1% 26,548 - 26,049 - 26,049   7,300 0.5% 160,119 - 6,550 - 6,550 - 6,550   160,119 0.7% 160,119 - 160,119 - 160,119 - 160,119   \$ 22,453,763 \$ 22,453,763 \$ 22,453,763 \$ 52,473 5 - 52,473</td> <td>BudgetSpending YTD Remaining B   Accrossitation %' Excertise Encumbered %TD S   \$ 14,987,425 67,0% \$ 14,965,382 \$ \$ 14,495,382 \$ \$ 14,495,382 \$ \$ 14,495,382 \$ 12,043   27,47,181 1.2% 255,759 - 225,759 \$ 64,563   13,10,09 0.6% 10,6168 - 5337,016 65,158   13,10,09 0.6% 10,6168 106,168 24,6911 63,355   167,629 0.7% 552,479 552,479 265,477 256,467 46,515   10,774 2.3% 502,419 502,419 502,419 63,355 24,901   167,809 0.6% 154,021 154,021 154,021 154,021 154,021 154,021 353,05   160,119 0.7% 160,119 - 6,456 350 350 350 350 350 350 160,119 - 160,119 - \$ 22,463,763 <t< td=""><td>BudgetSpending YTD Remaining BudgetSpending   Appropriation \$1 Expanse Encombered Exp. Enc. \$12,043   S 14,067,425 67,0% \$14,965,382 \$12,043 0.1%   2/24,181 1.2% 285,759 -265,759 265,759 265,759   5,402,214 24,2% 5,337,016 65,158 5,423 3.1%   13,100 0.6% 160,6108 -533,37,016 65,158 2.490 119,0%   510,724 22,4% 523,716 -553,37,016 65,158 2.5% 12,053 12,053 12,053   510,724 22,7% 556,457 -556,457 256,247 250,219 3.25 12,053 12,053 12,053 12,053 12,053 12,054 6,350 4.5% 12,054 12,053 12,054 12,054 12,054 12,054 12,054 12,054 12,054 12,054 12,054 12,054 12,054 12,054 12,054 12,054 12,054 12,054 12,054</td><td>BudgetSpending YTD Remaining Budget BudgetSpending   8 14.987/425 67.0% \$ 14.965.382 \$ - \$ 14.965.382 \$ 12.043 0.1% \$ 13.178.000   2747.418 1.2% 255.759 - 226.759 226.759 226.759 226.759 54.229 31.178.000   5.400.214 24.2% 5337.016 - 5337.016 65.188 1.2% 4.499.535   5.310.009 0.6% 106.108 - 106.108 106.108 1.2% 4.499.535   510.724 2.3% 5532.71 556.457 550.457 40.511 7.7% 430.000   510.724 2.3% 552.419 502.419 502.419 503.214 4.290.75 4.009.53   510.724 2.3% 50.419 502.419 502.419 40.515 7.7% 430.000   510.724 2.3% 50.2419 502.419 50.351 4.5% 10.09.75 42.05.00 15.000 167.009 0.0% 5.00 5.0 4.5% 10.09.75 32.680</td><td>Budget/Spending Excernse Finumbered VTD<br/>Exp Enc Remaining Budget<br/>Status Budget Exp<br/>Encombered Budget Exp<br/>Exp<br/>Encombered Budget Exp<br/>Encombered Budget Exp<br/>Exp<br/>Encombered Budget Exp<br/>Exp<br/>Encombered Budget Exp<br/>Exp<br/>Encombered Budget Exp<br/>Exp<br/>Encombered Budget Exp<br/>Exp<br/>Encombered Budget Exp<br/>Exp<br/>Exp<br/>Exp<br/>Exp<br/>Encombered Budget Exp<br/>Exp<br/>Exp<br/>Exp<br/>Exp<br/>Encombered Budget Exp<br/>Exp<br/>Exp<br/>Exp<br/>Exp<br/>Exp<br/>Exp<br/>Exp<br/>Exp<br/>Exp</td><td>Budget/Spending YED Remaining Budget/Spending Budget/Spending Expense Fill   8 14.497/425 67.0% 14.495.382 \$ 14.495.382 \$ 124.397.425 513.179.000 68.0% \$ 13.179.000 68.0% \$ 13.179.000 68.0% \$ 13.179.000 68.0% \$ 13.179.000 68.0% \$ 13.179.000 68.0% \$ 13.179.000 68.0% \$ 13.179.000 68.0% \$ 13.179.000 68.0% \$ 13.179.000 68.0% \$ 13.179.000 68.0% \$ 13.179.000 68.0% \$ 13.179.000 68.0% \$ 13.179.000 69.0% \$ 13.179.000 69.0% \$ 13.179.000 69.0% \$ 13.179.000 69.0% \$ 13.178.000 69.0% \$ 13.178.000 69.0% \$ 13.178.000 0.0% \$ 13.29.00 0.0% \$ 13.29.00 0.0% \$ 13.29.00 0.0% \$ 13.29.00 0.0%</td></t<><td>BudgetSpending YTD Remaining Budget BudgetSpending Expense Encumbered St. BudgetSpending Expense Encumbered Encumbered St. BudgetSpending Expense Encumbered Encumbered St. BudgetSpending Expense Encumbered Encumbered BudgetSpending Expense Encumbered Encumbered</td><td>BudgetSpending YID Remaining Budget Figure 1 BudgetSpending YID Remaining Budget   8 44,897,425 67,0% 14,895,382 \$ 12,043 0.1% \$ 13,178,099 \$ \$ . \$ 13,178,099 \$ \$ . \$ 13,178,099 \$ \$ . \$ 13,178,099 \$ \$ . \$ 13,178,099 \$ \$ . \$ 13,178,099 \$ \$ . \$ 13,178,099 \$ \$ . \$ 13,178,099 \$ \$ . \$ 13,178,099 \$ \$ . \$ 13,178,099 \$ \$ . \$ 13,178,099 \$ \$ . \$ 13,178,099 \$ \$ . \$ 13,178,099 \$ \$ . \$ 13,178,099 \$ \$ . \$ 13,178,099 \$ \$ . \$ 13,178,099 \$ \$ . \$ 13,178,099 \$ \$ . \$ 13,178,099 \$ \$ . \$ 13,178,099 \$ \$ . \$ 13,178,099 \$ \$ . \$ 13,178,099 \$ \$ . \$ . \$ . \$ . \$ . \$ . \$ . \$ . \$ . \$ . \$ . \$ . \$ . \$ . \$ . \$ . \$ . \$ . \$ . \$ . \$ . \$ . \$ . \$ . \$ . \$ . \$ . <td< td=""><td>BudgetSpending YTD Ramaing Budget   Approximation %/ Expanse Find \$ %/ BudgetSpending %/ Expanse Encumberd \$ Remaining Budget   4 perconstation %/ \$ 14.897.425 67.0% \$ 13.178.999 \$ \$ 13.178.999 \$ \$ 13.178.999 \$ \$ 13.178.999 \$ \$ 13.178.999 \$ \$ 13.178.999 \$ \$ 13.178.999 \$ \$ 13.178.999 \$ \$ 13.178.999 \$ \$ 13.178.999 \$ \$ 13.178.999 \$ \$ 13.178.999 \$ \$ 13.178.999 \$ \$ 13.178.999 \$ \$ 13.178.999 \$ \$ 13.178.999 \$ \$ 13.178.999 \$ \$ 13.178.999 \$ \$ 13.178.999 \$ \$ 13.178.999 \$ \$ 13.178.999 \$ \$ 13.178.999 \$ \$ 13.178.999<!--</td--><td>BudgetSpending YTD Remaining Budget   Approxisition %' Excense Encumbered \$' BudgetSpending   % 14,957/425 67.0% \$ 14,956,382 \$ \$ 14,956,382 \$ \$ 14,956,382 \$ 126,757 \$ \$ \$ \$ \$ \$ \$ \$ \$ \$ \$ \$ \$ \$ \$ \$ \$ \$ \$ \$ \$ \$ \$ \$ \$ \$ \$ \$ \$ \$ \$ \$ \$ \$ \$ \$ \$ \$ \$ \$ \$ \$ \$ \$ \$ \$ \$ \$ \$ \$ \$ \$ \$ \$ \$ \$ \$ \$ \$ \$ \$ \$ \$ \$ \$ \$ \$ \$ \$ \$ \$ \$ \$ \$ \$ \$ \$ \$ \$ <td< td=""><td>BudgetSpending File Excense Encumbered Excense Encumbered BudgetSpending Excense Encumbered BudgetSpending   8 44987425 67.0% 14.965.382 \$ 124.945.255 \$ 14.956.245 \$ 5 12.043 0.1% \$ 1377.2699 \$ \$ 13.178.499 \$ \$ 13.178.499 \$ \$ 13.178.499 \$ \$ 13.178.499 \$ \$ 13.178.499 \$ \$ 13.178.499 \$ \$ 13.178.499 \$ \$ 13.178.499 \$ \$ 13.178.499 \$ \$ 13.178.499 \$ \$ 13.178.499 \$ \$ 13.178.499 \$ \$ 13.178.499 \$ \$ 13.178.499 \$ \$ 13.178.499 \$ \$ 13.178.499 \$ \$ 13.178.499 \$ \$ 13.178.499 \$ \$ 13.178.499 \$ \$ 13.178.499 \$ \$ 13.178.499 \$ \$</td><td>BudgetSpending Constraint State BudgetSpending BudgetSpending</td><td>BudgetSpending State BudgetSpending BudgetSpending<!--</td--><td>BudgetSpending<br/>Accroatation YTD<br/>Extense Terming Budget<br/>For X BudgetSpending<br/>S YTD<br/>Extense Remaining Budget<br/>For X BudgetSpending<br/>S YTD<br/>Signation BudgetSpending<br/>S Signation Signation<!--</td--><td>BudgetSpending CTD Remaining Budget PTD Remaining BudgetSpending PTD &lt;</td><td>BudgetSpending YTD Remaining BudgetSpending BudgetSpending YTD BudgetSpending PTD Remaining BudgetSpending PTD BudgetSpending YTD BudgetSpending YTD Remaining Budge</td><td>BudgetSpending Str. BudgetSpending Str. BudgetSpending VTD Remaining Budget VTD Remaining Budget   4ccr00tation %L \$14,957,425 \$14,955,382 \$12,043 0.1% \$13,176,999 \$1&lt;0,075</td> \$13,178,999 \$1&lt;0,075</td> \$1,513,383 \$2,45% \$2,53% \$2,53% \$2,53% \$2,53% \$2,53% \$2,53% \$2,53% \$2,53% \$2,53% \$2,53% \$2,53% \$2,53% \$2,53% \$2,53% \$2,53% \$2,53% \$2,53% \$2,53% \$2,53% \$2,53% \$2,53% \$2,53% \$2,53% \$2,53% \$2,53% \$2,53% \$2,53% \$2,53% \$2,53% \$2,53% \$2,53% \$2,53% \$2,53% \$2,53% \$2,53% \$2,53% \$2,53% \$2,53% \$2,53% \$2,53% \$2,63% \$2,65% \$3,61% \$2,53% \$2,53% \$2,00% \$3,046 \$2,53% \$2,00% \$3,046 \$2,65% \$3,06% \$2,6% \$3,06% \$2,6% \$3,06% \$2,6% \$3,06% \$2,6% \$3,046 3</td><td>BudgetSpending Str. BudgetSpending VTD Remaining Budget Spending Spending</td><td>BudgetSpending VTD Remaining Budget Subject S</td><td>BudgetSpending Str BudgetSpending Str BudgetSpe</td><td>BudgetSpending Str. BudgetSpending Str. Str. BudgetSpending Str. Str. BudgetSpending Str. Str. Str. Str. Str. S</td><td>BudgetSpending Str BudgetSpending Str Str</td><td>BudgetSpending Str BudgetSpending Str Expanse Fixuame Fixuame</td><td>Understögending<br/>Accroquiation VID<br/>Succession Bernahling Budget<br/>Succession UTD<br/>Succession Bernahling Budget<br/>Succession UTD<br/>Succession Budget Succession Succession</td><td>Understögending VID Banalmöng Budget VID Budget VID Banalmöng Budget VID Budget VID Banalmöng Budget VID Banalmöng Budget VID Banalmöng Budget VID Banalmöng Budget Str. NMA &lt;</td><td>Understögending Signature Finandersd Expense Fi</td><td>BudgetSpending St. BudgetSpending St. St.<!--</td--><td>BudgetSpending File BudgetSpending State Sta</td><td>BudgetSpending VID BudgetSpending Scale BudgetSpending VID BudgetS</td><td>Image: Note: Note:</td></td></td<></td></td></td<></td></td> | BudgetSpending Excensis   Appropriation 5." Excensis   S 14.987.425 67.0% \$ 14.985.382   274.181 1.2% 285.759   5.402.244 24.8% 5337.016   1531.009 0.6% 106.108   600.2972 2.7% 556.477   510.724 2.3% 502.419   82.797 0.4% 82.547   167.809 0.8% 154.021   32.680 0.1% 26.648   7.300 0.7% 160.119   5 106.0119 0.7% 106.119 | Budget/Spending Structure Excense Encumber   Appropriation 5." Excense Encumber   214,497,425 67.0% \$ 14,965,382 \$   214,151 1.2% 265.757 \$   31,009 6% 106.108 \$   03,009 6% 106.108 \$   510,744 2.3% \$ \$   22,77 2.4% \$ \$   510,744 2.3% \$ \$   510,744 2.3% \$ \$   502,777 2.4% \$ \$   22,680 0.1% \$ \$   167,809 0.5% \$ \$   163,009 0.5% \$ \$   160,119 0.7% \$ \$   160,119 0.7% \$ \$ | Budget/Spending Expense Encumbered FL2   Appropriation % 14,957,425 % 14,957,425   \$ 14,967,425 67,0% \$ 14,955,382 \$ \$ 14,957,425   \$ 274,181 1,2% 285,759 2 2   \$ 34,067,425 5,337,016 - 5,53 5,160,90 6%   \$ 540,224 24,2% 5,337,016 - 5,53 5,10,744 2,4% 5,237,016 - 5,53 5,10,744 2,4% 5,237,016 - 5,25,77 - 5 5,00,744 2,5% 5,02,2419 - 5 5,02,2419 - 5 5,02,419 5 5,02,419 5 5,02,419 - 1 3,26,800 0,1% 5,63,648 - - - - - - 1,00,016 - 1 1,00,016 - - 1,00,016 - - - - - - - - 1,00,016 - - - - | BudgetSpending YTD   Appropriation 5." Excense Focumbered Exa Enc   S 14,987,425 67,0% \$ 14,985,382 \$ 14,985,382 \$ 14,985,382   274,181 1.2% 285,759 - 285,759 - 285,759 - 285,759   5,402,244 24,2% 5,337,016 - 533,7016 - 533,7016   131,009 0.6% 106,109 - 502,741 - 526,477   510,754 2.3% 562,419 - 502,419 522,457   26,269 0.3% 154,021 - 184,021 - 154,021   32,680 0.1% 26,548 - 26,049 - 26,049   7,300 0.5% 160,119 - 6,550 - 6,550 - 6,550   160,119 0.7% 160,119 - 160,119 - 160,119 - 160,119   \$ 22,453,763 \$ 22,453,763 \$ 22,453,763 \$ 52,473 5 - 52,473 | BudgetSpending YTD Remaining B   Accrossitation %' Excertise Encumbered %TD S   \$ 14,987,425 67,0% \$ 14,965,382 \$ \$ 14,495,382 \$ \$ 14,495,382 \$ \$ 14,495,382 \$ 12,043   27,47,181 1.2% 255,759 - 225,759 \$ 64,563   13,10,09 0.6% 10,6168 - 5337,016 65,158   13,10,09 0.6% 10,6168 106,168 24,6911 63,355   167,629 0.7% 552,479 552,479 265,477 256,467 46,515   10,774 2.3% 502,419 502,419 502,419 63,355 24,901   167,809 0.6% 154,021 154,021 154,021 154,021 154,021 154,021 353,05   160,119 0.7% 160,119 - 6,456 350 350 350 350 350 350 160,119 - 160,119 - \$ 22,463,763 <t< td=""><td>BudgetSpending YTD Remaining BudgetSpending   Appropriation \$1 Expanse Encombered Exp. Enc. \$12,043   S 14,067,425 67,0% \$14,965,382 \$12,043 0.1%   2/24,181 1.2% 285,759 -265,759 265,759 265,759   5,402,214 24,2% 5,337,016 65,158 5,423 3.1%   13,100 0.6% 160,6108 -533,37,016 65,158 2.490 119,0%   510,724 22,4% 523,716 -553,37,016 65,158 2.5% 12,053 12,053 12,053   510,724 22,7% 556,457 -556,457 256,247 250,219 3.25 12,053 12,053 12,053 12,053 12,053 12,054 6,350 4.5% 12,054 12,053 12,054 12,054 12,054 12,054 12,054 12,054 12,054 12,054 12,054 12,054 12,054 12,054 12,054 12,054 12,054 12,054 12,054</td><td>BudgetSpending YTD Remaining Budget BudgetSpending   8 14.987/425 67.0% \$ 14.965.382 \$ - \$ 14.965.382 \$ 12.043 0.1% \$ 13.178.000   2747.418 1.2% 255.759 - 226.759 226.759 226.759 226.759 54.229 31.178.000   5.400.214 24.2% 5337.016 - 5337.016 65.188 1.2% 4.499.535   5.310.009 0.6% 106.108 - 106.108 106.108 1.2% 4.499.535   510.724 2.3% 5532.71 556.457 550.457 40.511 7.7% 430.000   510.724 2.3% 552.419 502.419 502.419 503.214 4.290.75 4.009.53   510.724 2.3% 50.419 502.419 502.419 40.515 7.7% 430.000   510.724 2.3% 50.2419 502.419 50.351 4.5% 10.09.75 42.05.00 15.000 167.009 0.0% 5.00 5.0 4.5% 10.09.75 32.680</td><td>Budget/Spending Excernse Finumbered VTD<br/>Exp Enc Remaining Budget<br/>Status Budget Exp<br/>Encombered Budget Exp<br/>Exp<br/>Encombered Budget Exp<br/>Encombered Budget Exp<br/>Exp<br/>Encombered Budget Exp<br/>Exp<br/>Encombered Budget Exp<br/>Exp<br/>Encombered Budget Exp<br/>Exp<br/>Encombered Budget Exp<br/>Exp<br/>Encombered Budget Exp<br/>Exp<br/>Exp<br/>Exp<br/>Exp<br/>Encombered Budget Exp<br/>Exp<br/>Exp<br/>Exp<br/>Exp<br/>Encombered Budget Exp<br/>Exp<br/>Exp<br/>Exp<br/>Exp<br/>Exp<br/>Exp<br/>Exp<br/>Exp<br/>Exp</td><td>Budget/Spending YED Remaining Budget/Spending Budget/Spending Expense Fill   8 14.497/425 67.0% 14.495.382 \$ 14.495.382 \$ 124.397.425 513.179.000 68.0% \$ 13.179.000 68.0% \$ 13.179.000 68.0% \$ 13.179.000 68.0% \$ 13.179.000 68.0% \$ 13.179.000 68.0% \$ 13.179.000 68.0% \$ 13.179.000 68.0% \$ 13.179.000 68.0% \$ 13.179.000 68.0% \$ 13.179.000 68.0% \$ 13.179.000 68.0% \$ 13.179.000 68.0% \$ 13.179.000 69.0% \$ 13.179.000 69.0% \$ 13.179.000 69.0% \$ 13.179.000 69.0% \$ 13.178.000 69.0% \$ 13.178.000 69.0% \$ 13.178.000 0.0% \$ 13.29.00 0.0% \$ 13.29.00 0.0% \$ 13.29.00 0.0% \$ 13.29.00 0.0%</td></t<> <td>BudgetSpending YTD Remaining Budget BudgetSpending Expense Encumbered St. BudgetSpending Expense Encumbered Encumbered St. BudgetSpending Expense Encumbered Encumbered St. BudgetSpending Expense Encumbered Encumbered BudgetSpending Expense Encumbered Encumbered</td> <td>BudgetSpending YID Remaining Budget Figure 1 BudgetSpending YID Remaining Budget   8 44,897,425 67,0% 14,895,382 \$ 12,043 0.1% \$ 13,178,099 \$ \$ . \$ 13,178,099 \$ \$ . \$ 13,178,099 \$ \$ . \$ 13,178,099 \$ \$ . \$ 13,178,099 \$ \$ . \$ 13,178,099 \$ \$ . \$ 13,178,099 \$ \$ . \$ 13,178,099 \$ \$ . \$ 13,178,099 \$ \$ . \$ 13,178,099 \$ \$ . \$ 13,178,099 \$ \$ . \$ 13,178,099 \$ \$ . \$ 13,178,099 \$ \$ . \$ 13,178,099 \$ \$ . \$ 13,178,099 \$ \$ . \$ 13,178,099 \$ \$ . \$ 13,178,099 \$ \$ . \$ 13,178,099 \$ \$ . \$ 13,178,099 \$ \$ . \$ 13,178,099 \$ \$ . \$ 13,178,099 \$ \$ . \$ . \$ . \$ . \$ . \$ . \$ . \$ . \$ . \$ . \$ . \$ . \$ . \$ . \$ . \$ . \$ . \$ . \$ . \$ . \$ . \$ . \$ . \$ . \$ . \$ . \$ . <td< td=""><td>BudgetSpending YTD Ramaing Budget   Approximation %/ Expanse Find \$ %/ BudgetSpending %/ Expanse Encumberd \$ Remaining Budget   4 perconstation %/ \$ 14.897.425 67.0% \$ 13.178.999 \$ \$ 13.178.999 \$ \$ 13.178.999 \$ \$ 13.178.999 \$ \$ 13.178.999 \$ \$ 13.178.999 \$ \$ 13.178.999 \$ \$ 13.178.999 \$ \$ 13.178.999 \$ \$ 13.178.999 \$ \$ 13.178.999 \$ \$ 13.178.999 \$ \$ 13.178.999 \$ \$ 13.178.999 \$ \$ 13.178.999 \$ \$ 13.178.999 \$ \$ 13.178.999 \$ \$ 13.178.999 \$ \$ 13.178.999 \$ \$ 13.178.999 \$ \$ 13.178.999 \$ \$ 13.178.999 \$ \$ 13.178.999<!--</td--><td>BudgetSpending YTD Remaining Budget   Approxisition %' Excense Encumbered \$' BudgetSpending   % 14,957/425 67.0% \$ 14,956,382 \$ \$ 14,956,382 \$ \$ 14,956,382 \$ 126,757 \$ \$ \$ \$ \$ \$ \$ \$ \$ \$ \$ \$ \$ \$ \$ \$ \$ \$ \$ \$ \$ \$ \$ \$ \$ \$ \$ \$ \$ \$ \$ \$ \$ \$ \$ \$ \$ \$ \$ \$ \$ \$ \$ \$ \$ \$ \$ \$ \$ \$ \$ \$ \$ \$ \$ \$ \$ \$ \$ \$ \$ \$ \$ \$ \$ \$ \$ \$ \$ \$ \$ \$ \$ \$ \$ \$ \$ \$ \$ <td< td=""><td>BudgetSpending File Excense Encumbered Excense Encumbered BudgetSpending Excense Encumbered BudgetSpending   8 44987425 67.0% 14.965.382 \$ 124.945.255 \$ 14.956.245 \$ 5 12.043 0.1% \$ 1377.2699 \$ \$ 13.178.499 \$ \$ 13.178.499 \$ \$ 13.178.499 \$ \$ 13.178.499 \$ \$ 13.178.499 \$ \$ 13.178.499 \$ \$ 13.178.499 \$ \$ 13.178.499 \$ \$ 13.178.499 \$ \$ 13.178.499 \$ \$ 13.178.499 \$ \$ 13.178.499 \$ \$ 13.178.499 \$ \$ 13.178.499 \$ \$ 13.178.499 \$ \$ 13.178.499 \$ \$ 13.178.499 \$ \$ 13.178.499 \$ \$ 13.178.499 \$ \$ 13.178.499 \$ \$ 13.178.499 \$ \$</td><td>BudgetSpending Constraint State BudgetSpending BudgetSpending</td><td>BudgetSpending State BudgetSpending BudgetSpending<!--</td--><td>BudgetSpending<br/>Accroatation YTD<br/>Extense Terming Budget<br/>For X BudgetSpending<br/>S YTD<br/>Extense Remaining Budget<br/>For X BudgetSpending<br/>S YTD<br/>Signation BudgetSpending<br/>S Signation Signation<!--</td--><td>BudgetSpending CTD Remaining Budget PTD Remaining BudgetSpending PTD &lt;</td><td>BudgetSpending YTD Remaining BudgetSpending BudgetSpending YTD BudgetSpending PTD Remaining BudgetSpending PTD BudgetSpending YTD BudgetSpending YTD Remaining Budge</td><td>BudgetSpending Str. BudgetSpending Str. BudgetSpending VTD Remaining Budget VTD Remaining Budget   4ccr00tation %L \$14,957,425 \$14,955,382 \$12,043 0.1% \$13,176,999 \$1&lt;0,075</td> \$13,178,999 \$1&lt;0,075</td> \$1,513,383 \$2,45% \$2,53% \$2,53% \$2,53% \$2,53% \$2,53% \$2,53% \$2,53% \$2,53% \$2,53% \$2,53% \$2,53% \$2,53% \$2,53% \$2,53% \$2,53% \$2,53% \$2,53% \$2,53% \$2,53% \$2,53% \$2,53% \$2,53% \$2,53% \$2,53% \$2,53% \$2,53% \$2,53% \$2,53% \$2,53% \$2,53% \$2,53% \$2,53% \$2,53% \$2,53% \$2,53% \$2,53% \$2,53% \$2,53% \$2,53% \$2,53% \$2,63% \$2,65% \$3,61% \$2,53% \$2,53% \$2,00% \$3,046 \$2,53% \$2,00% \$3,046 \$2,65% \$3,06% \$2,6% \$3,06% \$2,6% \$3,06% \$2,6% \$3,06% \$2,6% \$3,046 3</td><td>BudgetSpending Str. BudgetSpending VTD Remaining Budget Spending Spending</td><td>BudgetSpending VTD Remaining Budget Subject S</td><td>BudgetSpending Str BudgetSpending Str BudgetSpe</td><td>BudgetSpending Str. BudgetSpending Str. Str. BudgetSpending Str. Str. BudgetSpending Str. Str. Str. Str. Str. S</td><td>BudgetSpending Str BudgetSpending Str Str</td><td>BudgetSpending Str BudgetSpending Str Expanse Fixuame Fixuame</td><td>Understögending<br/>Accroquiation VID<br/>Succession Bernahling Budget<br/>Succession UTD<br/>Succession Bernahling Budget<br/>Succession UTD<br/>Succession Budget Succession Succession</td><td>Understögending VID Banalmöng Budget VID Budget VID Banalmöng Budget VID Budget VID Banalmöng Budget VID Banalmöng Budget VID Banalmöng Budget VID Banalmöng Budget Str. NMA &lt;</td><td>Understögending Signature Finandersd Expense Fi</td><td>BudgetSpending St. BudgetSpending St. St.<!--</td--><td>BudgetSpending File BudgetSpending State Sta</td><td>BudgetSpending VID BudgetSpending Scale BudgetSpending VID BudgetS</td><td>Image: Note: Note:</td></td></td<></td></td></td<></td> | BudgetSpending YTD Remaining BudgetSpending   Appropriation \$1 Expanse Encombered Exp. Enc. \$12,043   S 14,067,425 67,0% \$14,965,382 \$12,043 0.1%   2/24,181 1.2% 285,759 -265,759 265,759 265,759   5,402,214 24,2% 5,337,016 65,158 5,423 3.1%   13,100 0.6% 160,6108 -533,37,016 65,158 2.490 119,0%   510,724 22,4% 523,716 -553,37,016 65,158 2.5% 12,053 12,053 12,053   510,724 22,7% 556,457 -556,457 256,247 250,219 3.25 12,053 12,053 12,053 12,053 12,053 12,054 6,350 4.5% 12,054 12,053 12,054 12,054 12,054 12,054 12,054 12,054 12,054 12,054 12,054 12,054 12,054 12,054 12,054 12,054 12,054 12,054 12,054 | BudgetSpending YTD Remaining Budget BudgetSpending   8 14.987/425 67.0% \$ 14.965.382 \$ - \$ 14.965.382 \$ 12.043 0.1% \$ 13.178.000   2747.418 1.2% 255.759 - 226.759 226.759 226.759 226.759 54.229 31.178.000   5.400.214 24.2% 5337.016 - 5337.016 65.188 1.2% 4.499.535   5.310.009 0.6% 106.108 - 106.108 106.108 1.2% 4.499.535   510.724 2.3% 5532.71 556.457 550.457 40.511 7.7% 430.000   510.724 2.3% 552.419 502.419 502.419 503.214 4.290.75 4.009.53   510.724 2.3% 50.419 502.419 502.419 40.515 7.7% 430.000   510.724 2.3% 50.2419 502.419 50.351 4.5% 10.09.75 42.05.00 15.000 167.009 0.0% 5.00 5.0 4.5% 10.09.75 32.680 | Budget/Spending Excernse Finumbered VTD<br>Exp Enc Remaining Budget<br>Status Budget Exp<br>Encombered Budget Exp<br>Exp<br>Encombered Budget Exp<br>Encombered Budget Exp<br>Exp<br>Encombered Budget Exp<br>Exp<br>Encombered Budget Exp<br>Exp<br>Encombered Budget Exp<br>Exp<br>Encombered Budget Exp<br>Exp<br>Encombered Budget Exp<br>Exp<br>Exp<br>Exp<br>Exp<br>Encombered Budget Exp<br>Exp<br>Exp<br>Exp<br>Exp<br>Encombered Budget Exp<br>Exp<br>Exp<br>Exp<br>Exp<br>Exp<br>Exp<br>Exp<br>Exp<br>Exp | Budget/Spending YED Remaining Budget/Spending Budget/Spending Expense Fill   8 14.497/425 67.0% 14.495.382 \$ 14.495.382 \$ 124.397.425 513.179.000 68.0% \$ 13.179.000 68.0% \$ 13.179.000 68.0% \$ 13.179.000 68.0% \$ 13.179.000 68.0% \$ 13.179.000 68.0% \$ 13.179.000 68.0% \$ 13.179.000 68.0% \$ 13.179.000 68.0% \$ 13.179.000 68.0% \$ 13.179.000 68.0% \$ 13.179.000 68.0% \$ 13.179.000 68.0% \$ 13.179.000 69.0% \$ 13.179.000 69.0% \$ 13.179.000 69.0% \$ 13.179.000 69.0% \$ 13.178.000 69.0% \$ 13.178.000 69.0% \$ 13.178.000 0.0% \$ 13.29.00 0.0% \$ 13.29.00 0.0% \$ 13.29.00 0.0% \$ 13.29.00 0.0% | BudgetSpending YTD Remaining Budget BudgetSpending Expense Encumbered St. BudgetSpending Expense Encumbered Encumbered St. BudgetSpending Expense Encumbered Encumbered St. BudgetSpending Expense Encumbered Encumbered BudgetSpending Expense Encumbered | BudgetSpending YID Remaining Budget Figure 1 BudgetSpending YID Remaining Budget   8 44,897,425 67,0% 14,895,382 \$ 12,043 0.1% \$ 13,178,099 \$ \$ . \$ 13,178,099 \$ \$ . \$ 13,178,099 \$ \$ . \$ 13,178,099 \$ \$ . \$ 13,178,099 \$ \$ . \$ 13,178,099 \$ \$ . \$ 13,178,099 \$ \$ . \$ 13,178,099 \$ \$ . \$ 13,178,099 \$ \$ . \$ 13,178,099 \$ \$ . \$ 13,178,099 \$ \$ . \$ 13,178,099 \$ \$ . \$ 13,178,099 \$ \$ . \$ 13,178,099 \$ \$ . \$ 13,178,099 \$ \$ . \$ 13,178,099 \$ \$ . \$ 13,178,099 \$ \$ . \$ 13,178,099 \$ \$ . \$ 13,178,099 \$ \$ . \$ 13,178,099 \$ \$ . \$ 13,178,099 \$ \$ . \$ . \$ . \$ . \$ . \$ . \$ . \$ . \$ . \$ . \$ . \$ . \$ . \$ . \$ . \$ . \$ . \$ . \$ . \$ . \$ . \$ . \$ . \$ . \$ . \$ . \$ . <td< td=""><td>BudgetSpending YTD Ramaing Budget   Approximation %/ Expanse Find \$ %/ BudgetSpending %/ Expanse Encumberd \$ Remaining Budget   4 perconstation %/ \$ 14.897.425 67.0% \$ 13.178.999 \$ \$ 13.178.999 \$ \$ 13.178.999 \$ \$ 13.178.999 \$ \$ 13.178.999 \$ \$ 13.178.999 \$ \$ 13.178.999 \$ \$ 13.178.999 \$ \$ 13.178.999 \$ \$ 13.178.999 \$ \$ 13.178.999 \$ \$ 13.178.999 \$ \$ 13.178.999 \$ \$ 13.178.999 \$ \$ 13.178.999 \$ \$ 13.178.999 \$ \$ 13.178.999 \$ \$ 13.178.999 \$ \$ 13.178.999 \$ \$ 13.178.999 \$ \$ 13.178.999 \$ \$ 13.178.999 \$ \$ 13.178.999<!--</td--><td>BudgetSpending YTD Remaining Budget   Approxisition %' Excense Encumbered \$' BudgetSpending   % 14,957/425 67.0% \$ 14,956,382 \$ \$ 14,956,382 \$ \$ 14,956,382 \$ 126,757 \$ \$ \$ \$ \$ \$ \$ \$ \$ \$ \$ \$ \$ \$ \$ \$ \$ \$ \$ \$ \$ \$ \$ \$ \$ \$ \$ \$ \$ \$ \$ \$ \$ \$ \$ \$ \$ \$ \$ \$ \$ \$ \$ \$ \$ \$ \$ \$ \$ \$ \$ \$ \$ \$ \$ \$ \$ \$ \$ \$ \$ \$ \$ \$ \$ \$ \$ \$ \$ \$ \$ \$ \$ \$ \$ \$ \$ \$ \$ <td< td=""><td>BudgetSpending File Excense Encumbered Excense Encumbered BudgetSpending Excense Encumbered BudgetSpending   8 44987425 67.0% 14.965.382 \$ 124.945.255 \$ 14.956.245 \$ 5 12.043 0.1% \$ 1377.2699 \$ \$ 13.178.499 \$ \$ 13.178.499 \$ \$ 13.178.499 \$ \$ 13.178.499 \$ \$ 13.178.499 \$ \$ 13.178.499 \$ \$ 13.178.499 \$ \$ 13.178.499 \$ \$ 13.178.499 \$ \$ 13.178.499 \$ \$ 13.178.499 \$ \$ 13.178.499 \$ \$ 13.178.499 \$ \$ 13.178.499 \$ \$ 13.178.499 \$ \$ 13.178.499 \$ \$ 13.178.499 \$ \$ 13.178.499 \$ \$ 13.178.499 \$ \$ 13.178.499 \$ \$ 13.178.499 \$ \$</td><td>BudgetSpending Constraint State BudgetSpending BudgetSpending</td><td>BudgetSpending State BudgetSpending BudgetSpending<!--</td--><td>BudgetSpending<br/>Accroatation YTD<br/>Extense Terming Budget<br/>For X BudgetSpending<br/>S YTD<br/>Extense Remaining Budget<br/>For X BudgetSpending<br/>S YTD<br/>Signation BudgetSpending<br/>S Signation Signation<!--</td--><td>BudgetSpending CTD Remaining Budget PTD Remaining BudgetSpending PTD &lt;</td><td>BudgetSpending YTD Remaining BudgetSpending BudgetSpending YTD BudgetSpending PTD Remaining BudgetSpending PTD BudgetSpending YTD BudgetSpending YTD Remaining Budge</td><td>BudgetSpending Str. BudgetSpending Str. BudgetSpending VTD Remaining Budget VTD Remaining Budget   4ccr00tation %L \$14,957,425 \$14,955,382 \$12,043 0.1% \$13,176,999 \$1&lt;0,075</td> \$13,178,999 \$1&lt;0,075</td> \$1,513,383 \$2,45% \$2,53% \$2,53% \$2,53% \$2,53% \$2,53% \$2,53% \$2,53% \$2,53% \$2,53% \$2,53% \$2,53% \$2,53% \$2,53% \$2,53% \$2,53% \$2,53% \$2,53% \$2,53% \$2,53% \$2,53% \$2,53% \$2,53% \$2,53% \$2,53% \$2,53% \$2,53% \$2,53% \$2,53% \$2,53% \$2,53% \$2,53% \$2,53% \$2,53% \$2,53% \$2,53% \$2,53% \$2,53% \$2,53% \$2,53% \$2,53% \$2,63% \$2,65% \$3,61% \$2,53% \$2,53% \$2,00% \$3,046 \$2,53% \$2,00% \$3,046 \$2,65% \$3,06% \$2,6% \$3,06% \$2,6% \$3,06% \$2,6% \$3,06% \$2,6% \$3,046 3</td><td>BudgetSpending Str. BudgetSpending VTD Remaining Budget Spending Spending</td><td>BudgetSpending VTD Remaining Budget Subject S</td><td>BudgetSpending Str BudgetSpending Str BudgetSpe</td><td>BudgetSpending Str. BudgetSpending Str. Str. BudgetSpending Str. Str. BudgetSpending Str. Str. Str. Str. Str. S</td><td>BudgetSpending Str BudgetSpending Str Str</td><td>BudgetSpending Str BudgetSpending Str Expanse Fixuame Fixuame</td><td>Understögending<br/>Accroquiation VID<br/>Succession Bernahling Budget<br/>Succession UTD<br/>Succession Bernahling Budget<br/>Succession UTD<br/>Succession Budget Succession Succession</td><td>Understögending VID Banalmöng Budget VID Budget VID Banalmöng Budget VID Budget VID Banalmöng Budget VID Banalmöng Budget VID Banalmöng Budget VID Banalmöng Budget Str. NMA &lt;</td><td>Understögending Signature Finandersd Expense Fi</td><td>BudgetSpending St. BudgetSpending St. St.<!--</td--><td>BudgetSpending File BudgetSpending State Sta</td><td>BudgetSpending VID BudgetSpending Scale BudgetSpending VID BudgetS</td><td>Image: Note: Note:</td></td></td<></td></td></td<> | BudgetSpending YTD Ramaing Budget   Approximation %/ Expanse Find \$ %/ BudgetSpending %/ Expanse Encumberd \$ Remaining Budget   4 perconstation %/ \$ 14.897.425 67.0% \$ 13.178.999 \$ \$ 13.178.999 \$ \$ 13.178.999 \$ \$ 13.178.999 \$ \$ 13.178.999 \$ \$ 13.178.999 \$ \$ 13.178.999 \$ \$ 13.178.999 \$ \$ 13.178.999 \$ \$ 13.178.999 \$ \$ 13.178.999 \$ \$ 13.178.999 \$ \$ 13.178.999 \$ \$ 13.178.999 \$ \$ 13.178.999 \$ \$ 13.178.999 \$ \$ 13.178.999 \$ \$ 13.178.999 \$ \$ 13.178.999 \$ \$ 13.178.999 \$ \$ 13.178.999 \$ \$ 13.178.999 \$ \$ 13.178.999 </td <td>BudgetSpending YTD Remaining Budget   Approxisition %' Excense Encumbered \$' BudgetSpending   % 14,957/425 67.0% \$ 14,956,382 \$ \$ 14,956,382 \$ \$ 14,956,382 \$ 126,757 \$ \$ \$ \$ \$ \$ \$ \$ \$ \$ \$ \$ \$ \$ \$ \$ \$ \$ \$ \$ \$ \$ \$ \$ \$ \$ \$ \$ \$ \$ \$ \$ \$ \$ \$ \$ \$ \$ \$ \$ \$ \$ \$ \$ \$ \$ \$ \$ \$ \$ \$ \$ \$ \$ \$ \$ \$ \$ \$ \$ \$ \$ \$ \$ \$ \$ \$ \$ \$ \$ \$ \$ \$ \$ \$ \$ \$ \$ \$ <td< td=""><td>BudgetSpending File Excense Encumbered Excense Encumbered BudgetSpending Excense Encumbered BudgetSpending   8 44987425 67.0% 14.965.382 \$ 124.945.255 \$ 14.956.245 \$ 5 12.043 0.1% \$ 1377.2699 \$ \$ 13.178.499 \$ \$ 13.178.499 \$ \$ 13.178.499 \$ \$ 13.178.499 \$ \$ 13.178.499 \$ \$ 13.178.499 \$ \$ 13.178.499 \$ \$ 13.178.499 \$ \$ 13.178.499 \$ \$ 13.178.499 \$ \$ 13.178.499 \$ \$ 13.178.499 \$ \$ 13.178.499 \$ \$ 13.178.499 \$ \$ 13.178.499 \$ \$ 13.178.499 \$ \$ 13.178.499 \$ \$ 13.178.499 \$ \$ 13.178.499 \$ \$ 13.178.499 \$ \$ 13.178.499 \$ \$</td><td>BudgetSpending Constraint State BudgetSpending BudgetSpending</td><td>BudgetSpending State BudgetSpending BudgetSpending<!--</td--><td>BudgetSpending<br/>Accroatation YTD<br/>Extense Terming Budget<br/>For X BudgetSpending<br/>S YTD<br/>Extense Remaining Budget<br/>For X BudgetSpending<br/>S YTD<br/>Signation BudgetSpending<br/>S Signation Signation<!--</td--><td>BudgetSpending CTD Remaining Budget PTD Remaining BudgetSpending PTD &lt;</td><td>BudgetSpending YTD Remaining BudgetSpending BudgetSpending YTD BudgetSpending PTD Remaining BudgetSpending PTD BudgetSpending YTD BudgetSpending YTD Remaining Budge</td><td>BudgetSpending Str. BudgetSpending Str. BudgetSpending VTD Remaining Budget VTD Remaining Budget   4ccr00tation %L \$14,957,425 \$14,955,382 \$12,043 0.1% \$13,176,999 \$1&lt;0,075</td> \$13,178,999 \$1&lt;0,075</td> \$1,513,383 \$2,45% \$2,53% \$2,53% \$2,53% \$2,53% \$2,53% \$2,53% \$2,53% \$2,53% \$2,53% \$2,53% \$2,53% \$2,53% \$2,53% \$2,53% \$2,53% \$2,53% \$2,53% \$2,53% \$2,53% \$2,53% \$2,53% \$2,53% \$2,53% \$2,53% \$2,53% \$2,53% \$2,53% \$2,53% \$2,53% \$2,53% \$2,53% \$2,53% \$2,53% \$2,53% \$2,53% \$2,53% \$2,53% \$2,53% \$2,53% \$2,53% \$2,63% \$2,65% \$3,61% \$2,53% \$2,53% \$2,00% \$3,046 \$2,53% \$2,00% \$3,046 \$2,65% \$3,06% \$2,6% \$3,06% \$2,6% \$3,06% \$2,6% \$3,06% \$2,6% \$3,046 3</td><td>BudgetSpending Str. BudgetSpending VTD Remaining Budget Spending Spending</td><td>BudgetSpending VTD Remaining Budget Subject S</td><td>BudgetSpending Str BudgetSpending Str BudgetSpe</td><td>BudgetSpending Str. BudgetSpending Str. Str. BudgetSpending Str. Str. BudgetSpending Str. Str. Str. Str. Str. S</td><td>BudgetSpending Str BudgetSpending Str Str</td><td>BudgetSpending Str BudgetSpending Str Expanse Fixuame Fixuame</td><td>Understögending<br/>Accroquiation VID<br/>Succession Bernahling Budget<br/>Succession UTD<br/>Succession Bernahling Budget<br/>Succession UTD<br/>Succession Budget Succession Succession</td><td>Understögending VID Banalmöng Budget VID Budget VID Banalmöng Budget VID Budget VID Banalmöng Budget VID Banalmöng Budget VID Banalmöng Budget VID Banalmöng Budget Str. NMA &lt;</td><td>Understögending Signature Finandersd Expense Fi</td><td>BudgetSpending St. BudgetSpending St. St.<!--</td--><td>BudgetSpending File BudgetSpending State Sta</td><td>BudgetSpending VID BudgetSpending Scale BudgetSpending VID BudgetS</td><td>Image: Note: Note:</td></td></td<></td> | BudgetSpending YTD Remaining Budget   Approxisition %' Excense Encumbered \$' BudgetSpending   % 14,957/425 67.0% \$ 14,956,382 \$ \$ 14,956,382 \$ \$ 14,956,382 \$ 126,757 \$ \$ \$ \$ \$ \$ \$ \$ \$ \$ \$ \$ \$ \$ \$ \$ \$ \$ \$ \$ \$ \$ \$ \$ \$ \$ \$ \$ \$ \$ \$ \$ \$ \$ \$ \$ \$ \$ \$ \$ \$ \$ \$ \$ \$ \$ \$ \$ \$ \$ \$ \$ \$ \$ \$ \$ \$ \$ \$ \$ \$ \$ \$ \$ \$ \$ \$ \$ \$ \$ \$ \$ \$ \$ \$ \$ \$ \$ \$ <td< td=""><td>BudgetSpending File Excense Encumbered Excense Encumbered BudgetSpending Excense Encumbered BudgetSpending   8 44987425 67.0% 14.965.382 \$ 124.945.255 \$ 14.956.245 \$ 5 12.043 0.1% \$ 1377.2699 \$ \$ 13.178.499 \$ \$ 13.178.499 \$ \$ 13.178.499 \$ \$ 13.178.499 \$ \$ 13.178.499 \$ \$ 13.178.499 \$ \$ 13.178.499 \$ \$ 13.178.499 \$ \$ 13.178.499 \$ \$ 13.178.499 \$ \$ 13.178.499 \$ \$ 13.178.499 \$ \$ 13.178.499 \$ \$ 13.178.499 \$ \$ 13.178.499 \$ \$ 13.178.499 \$ \$ 13.178.499 \$ \$ 13.178.499 \$ \$ 13.178.499 \$ \$ 13.178.499 \$ \$ 13.178.499 \$ \$</td><td>BudgetSpending Constraint State BudgetSpending BudgetSpending</td><td>BudgetSpending State BudgetSpending BudgetSpending<!--</td--><td>BudgetSpending<br/>Accroatation YTD<br/>Extense Terming Budget<br/>For X BudgetSpending<br/>S YTD<br/>Extense Remaining Budget<br/>For X BudgetSpending<br/>S YTD<br/>Signation BudgetSpending<br/>S Signation Signation<!--</td--><td>BudgetSpending CTD Remaining Budget PTD Remaining BudgetSpending PTD &lt;</td><td>BudgetSpending YTD Remaining BudgetSpending BudgetSpending YTD BudgetSpending PTD Remaining BudgetSpending PTD BudgetSpending YTD BudgetSpending YTD Remaining Budge</td><td>BudgetSpending Str. BudgetSpending Str. BudgetSpending VTD Remaining Budget VTD Remaining Budget   4ccr00tation %L \$14,957,425 \$14,955,382 \$12,043 0.1% \$13,176,999 \$1&lt;0,075</td> \$13,178,999 \$1&lt;0,075</td> \$1,513,383 \$2,45% \$2,53% \$2,53% \$2,53% \$2,53% \$2,53% \$2,53% \$2,53% \$2,53% \$2,53% \$2,53% \$2,53% \$2,53% \$2,53% \$2,53% \$2,53% \$2,53% \$2,53% \$2,53% \$2,53% \$2,53% \$2,53% \$2,53% \$2,53% \$2,53% \$2,53% \$2,53% \$2,53% \$2,53% \$2,53% \$2,53% \$2,53% \$2,53% \$2,53% \$2,53% \$2,53% \$2,53% \$2,53% \$2,53% \$2,53% \$2,53% \$2,63% \$2,65% \$3,61% \$2,53% \$2,53% \$2,00% \$3,046 \$2,53% \$2,00% \$3,046 \$2,65% \$3,06% \$2,6% \$3,06% \$2,6% \$3,06% \$2,6% \$3,06% \$2,6% \$3,046 3</td><td>BudgetSpending Str. BudgetSpending VTD Remaining Budget Spending Spending</td><td>BudgetSpending VTD Remaining Budget Subject S</td><td>BudgetSpending Str BudgetSpending Str BudgetSpe</td><td>BudgetSpending Str. BudgetSpending Str. Str. BudgetSpending Str. Str. BudgetSpending Str. Str. Str. Str. Str. S</td><td>BudgetSpending Str BudgetSpending Str Str</td><td>BudgetSpending Str BudgetSpending Str Expanse Fixuame Fixuame</td><td>Understögending<br/>Accroquiation VID<br/>Succession Bernahling Budget<br/>Succession UTD<br/>Succession Bernahling Budget<br/>Succession UTD<br/>Succession Budget Succession Succession</td><td>Understögending VID Banalmöng Budget VID Budget VID Banalmöng Budget VID Budget VID Banalmöng Budget VID Banalmöng Budget VID Banalmöng Budget VID Banalmöng Budget Str. NMA &lt;</td><td>Understögending Signature Finandersd Expense Fi</td><td>BudgetSpending St. BudgetSpending St. St.<!--</td--><td>BudgetSpending File BudgetSpending State Sta</td><td>BudgetSpending VID BudgetSpending Scale BudgetSpending VID BudgetS</td><td>Image: Note: Note:</td></td></td<> | BudgetSpending File Excense Encumbered Excense Encumbered BudgetSpending Excense Encumbered BudgetSpending   8 44987425 67.0% 14.965.382 \$ 124.945.255 \$ 14.956.245 \$ 5 12.043 0.1% \$ 1377.2699 \$ \$ 13.178.499 \$ \$ 13.178.499 \$ \$ 13.178.499 \$ \$ 13.178.499 \$ \$ 13.178.499 \$ \$ 13.178.499 \$ \$ 13.178.499 \$ \$ 13.178.499 \$ \$ 13.178.499 \$ \$ 13.178.499 \$ \$ 13.178.499 \$ \$ 13.178.499 \$ \$ 13.178.499 \$ \$ 13.178.499 \$ \$ 13.178.499 \$ \$ 13.178.499 \$ \$ 13.178.499 \$ \$ 13.178.499 \$ \$ 13.178.499 \$ \$ 13.178.499 \$ \$ 13.178.499 \$ \$ | BudgetSpending Constraint State BudgetSpending | BudgetSpending State BudgetSpending </td <td>BudgetSpending<br/>Accroatation YTD<br/>Extense Terming Budget<br/>For X BudgetSpending<br/>S YTD<br/>Extense Remaining Budget<br/>For X BudgetSpending<br/>S YTD<br/>Signation BudgetSpending<br/>S Signation Signation<!--</td--><td>BudgetSpending CTD Remaining Budget PTD Remaining BudgetSpending PTD &lt;</td><td>BudgetSpending YTD Remaining BudgetSpending BudgetSpending YTD BudgetSpending PTD Remaining BudgetSpending PTD BudgetSpending YTD BudgetSpending YTD Remaining Budge</td><td>BudgetSpending Str. BudgetSpending Str. BudgetSpending VTD Remaining Budget VTD Remaining Budget   4ccr00tation %L \$14,957,425 \$14,955,382 \$12,043 0.1% \$13,176,999 \$1&lt;0,075</td> \$13,178,999 \$1&lt;0,075</td> \$1,513,383 \$2,45% \$2,53% \$2,53% \$2,53% \$2,53% \$2,53% \$2,53% \$2,53% \$2,53% \$2,53% \$2,53% \$2,53% \$2,53% \$2,53% \$2,53% \$2,53% \$2,53% \$2,53% \$2,53% \$2,53% \$2,53% \$2,53% \$2,53% \$2,53% \$2,53% \$2,53% \$2,53% \$2,53% \$2,53% \$2,53% \$2,53% \$2,53% \$2,53% \$2,53% \$2,53% \$2,53% \$2,53% \$2,53% \$2,53% \$2,53% \$2,53% \$2,63% \$2,65% \$3,61% \$2,53% \$2,53% \$2,00% \$3,046 \$2,53% \$2,00% \$3,046 \$2,65% \$3,06% \$2,6% \$3,06% \$2,6% \$3,06% \$2,6% \$3,06% \$2,6% \$3,046 3 | BudgetSpending<br>Accroatation YTD<br>Extense Terming Budget<br>For X BudgetSpending<br>S YTD<br>Extense Remaining Budget<br>For X BudgetSpending<br>S YTD<br>Signation BudgetSpending<br>S Signation </td <td>BudgetSpending CTD Remaining Budget PTD Remaining BudgetSpending PTD &lt;</td> <td>BudgetSpending YTD Remaining BudgetSpending BudgetSpending YTD BudgetSpending PTD Remaining BudgetSpending PTD BudgetSpending YTD BudgetSpending YTD Remaining Budge</td> <td>BudgetSpending Str. BudgetSpending Str. BudgetSpending VTD Remaining Budget VTD Remaining Budget   4ccr00tation %L \$14,957,425 \$14,955,382 \$12,043 0.1% \$13,176,999 \$1&lt;0,075</td> \$13,178,999 \$1<0,075 | BudgetSpending CTD Remaining Budget PTD Remaining BudgetSpending PTD < | BudgetSpending YTD Remaining BudgetSpending BudgetSpending YTD BudgetSpending PTD Remaining BudgetSpending PTD BudgetSpending YTD BudgetSpending YTD Remaining Budge | BudgetSpending Str. BudgetSpending Str. BudgetSpending VTD Remaining Budget VTD Remaining Budget   4ccr00tation %L \$14,957,425 \$14,955,382 \$12,043 0.1% \$13,176,999 \$1<0,075 | BudgetSpending Str. BudgetSpending VTD Remaining Budget Spending | BudgetSpending VTD Remaining Budget Subject S | BudgetSpending Str BudgetSpe | BudgetSpending Str. Str. BudgetSpending Str. Str. BudgetSpending Str. Str. Str. Str. Str. S | BudgetSpending Str | BudgetSpending Str Expanse Fixuame | Understögending<br>Accroquiation VID<br>Succession Bernahling Budget<br>Succession UTD<br>Succession Bernahling Budget<br>Succession UTD<br>Succession Budget Succession | Understögending VID Banalmöng Budget VID Budget VID Banalmöng Budget VID Budget VID Banalmöng Budget VID Banalmöng Budget VID Banalmöng Budget VID Banalmöng Budget Str. NMA < | Understögending Signature Finandersd Expense Fi | BudgetSpending St. </td <td>BudgetSpending File BudgetSpending State Sta</td> <td>BudgetSpending VID BudgetSpending Scale BudgetSpending VID BudgetS</td> <td>Image: Note: Note:</td> | BudgetSpending File BudgetSpending State Sta | BudgetSpending VID BudgetSpending Scale BudgetSpending VID BudgetS | Image: Note: |