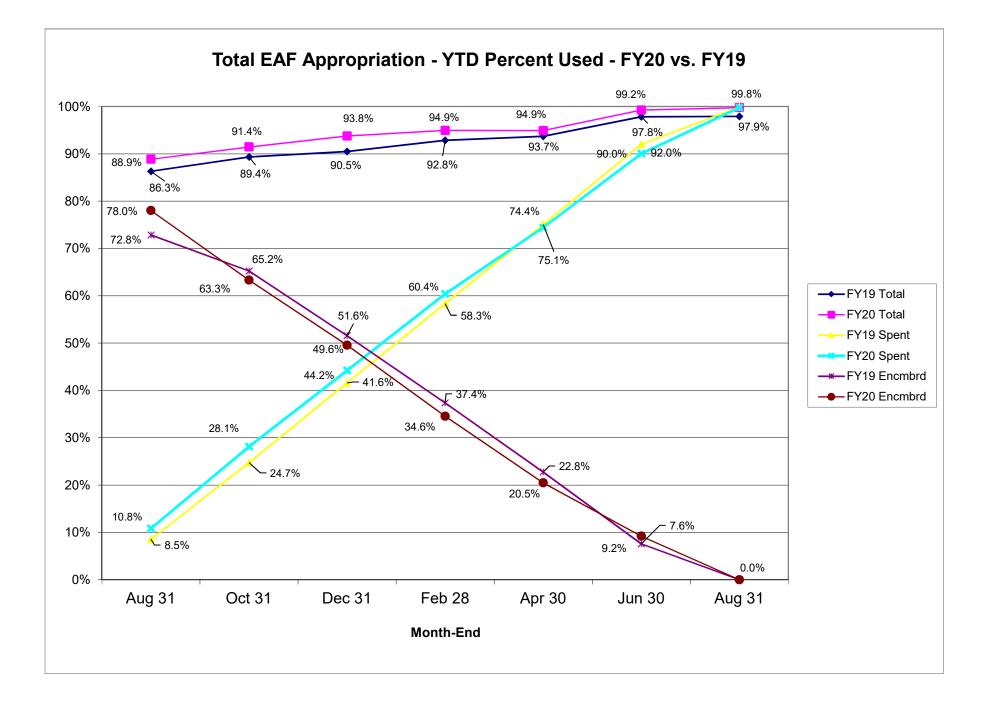

# Illinois Mathematics and Science Academy ® Report of the Treasurer Summary of FY20 Financial Results FINAL

| Total All Funds |                                 |                                                                                                                                                                                    |                                                                                                                                                                                                                                                                                                                                                                                                                                                                                                                                                                                                                                                                                                                                                                                                                                                                                                                                                                                                                                                                                                                                                                                                                                                                                                                                                                                                                                                                                                                                                                                                                                                                                                                                                                                                                                                                                                                                                                                                                                                                                                                                                                                                                                                                                                                                                                                                                                                                                                                                                                                                                                                                                                                                                                                                                                                                                                                                                                                                                                                                                                                                                                                                                                                                                                                                                                                                                                                                                                                                                                                                                                                                                                                                                                                                                                                                                                                                                                                                                                                                                                                                                                                                                                                                                                                                                                                                                                                                                                                                                                                                                                                                                                                                                                                                                                                                                                                                                                                                                                                                                                                                                                                                                                                                                                                                                                                                                                                                                                                                                                                                                                                                                                                                                                                                                                                                                                                                                                                                                                                                                                                                                                                                                                                                                                                                                                                                                                                                                                                                                                                                                                                                                                                                                                                                                                                                                                                                                                                                                                                                                                                                                                                                                                                                                                                                                                                                                                                                                                                                                                                                                                                                                                                                                                                                                                                                                                                                                                                                                                                                                                                                                                                                                                                                                                                                                                                                                                                                                                                                                                                                                                                                                                                                                                                                                                                                                                                                                                                                                                                                                                                                                                                                                                                                                                                                                                                                                                                                                                                                                                                                                                                                                                                                                                                                                                                                                                                                                                                                                                                                                                                                                                                                                                                                                                                                                                                                                                                                                                                                                                                                                                                                                                                                                                                                                                                                                                                                                                                                                                                                                                                                                                                                                                                                                                                                                                                                                                                                                                                                                                                                                                                                                                                                                                                                                                                                                                                                                                                                                                                                                                                                                                                                                                                                                                                                                                                                                                                                                                                                                                                                                                                                                                                                                                                                                                                                                                                                                                                                                                                                                                                                                                                                                                                                                                                                                                                                                                                                                                                                                                                                                                                                                                                                                                                                                                                                                                                                                                                                                                                                                                                                                                                                                                                                                                                                                                                                                                                                                                                                                                                                                                                                                                                                                                                                                                                                                                                                                                                                                                                                                                                                                                                                                                                                                                                                                                                                                                                                                                                                                                                                                                                                                                                                                                                                                                                                                                                                                                                                                                                                                                                                                                                                                                                                                                                                                                                                                                                                                                                                                                                                                                                                                                                                                                                                                                                                                                                                                                                                                                                                                                                                                                                                                                                                                                                                                                                                                                                                                                                                                                                                                                                                                                                                                                                                                                                                                                                                                                                                                                                                                                                                                                                                                                                                                                                                                                                                                                                                                                                                                                                                                                                                                                                                                                                                                                                                                                                                                                                                                                                                                                                                                                                                                                                                                                                                                                                                                                                                                                                                                                                                                                                                                                                                                                                                                                                                                                                                                                                                                                                                                                                                                                                                                                                                                                                                                                                                                                                                                                                                                                                                                                                                                                                                                                                                                                                                                                                                                                                                                                                                                                                                                                                                                                                                                                                                                                                                                                                                                                                                                                                                                                                                                                                                                                                                                                                                                                                                                                                                                                                                                                                                                                                                                                                                                                                                                                                                                                                                                                                                                                                                                                                                                                                                                                                                                                                                                                                                                                                                                                                                                                                                                                                                                                                                                                                                                                                                                                                                                                                                                                                                                                                                                                                                                                                                                                                                                                                                                                                                                                                                                                                                                                                                                                                                                                                                                                                                                                                                                                                                                                                                                                                                                                                                                                                                                                                                                                                                                                                                                                                                                                                                                                                                                                                                                                                                                                                                                                                                                                                                                                                                                                                                                                                                                                                                                                                                                                                                                                                                                                                                                                                   |                                                                                                                                                                                                                                                                                                                                  | Education Assistance Fund                                                                                                                                                                                                                                                                                                                                                                                   |                                                                                                                                                                                                                                                                                                                                                                                                                                                                                                               |                                                                                                                                                                                                                                                                                                                                                                                                                                                                                                                                                                                 |                                                                                                                                                                                                                                                                                                                                                                                                                                                                                                                                                                                                                                                                                                                                                                                                                                                                                                                                                                                                                                                                                                                                                                                                                                                                                                                                                                                                                                                                                                                                                                                                                                                                                                                                                                                                                                                                                                                                                                                                                                                                                                                                                                                                                                                                                                                                                                                                                                                                                                                                                                                                                                                                                                                                                                                                                                                                                                                                                                                                                                                                                                                                                                                                                                                                                                                                                                                                                                                                                                                                                                                                                                                                                                                                                                                                                                                                                                                                                                                                                                                                                                                                                                                                                                                                                                                                                                                                                                                                                                                                                                                                                                                                                                                                                                                                                                                                                                                                                                                                                                                                                                                                                                                                                                                                                                                                                                                                                                                                                                                                                                                                                                                                                                                                                                                                                                                                                                                                                                                                                                                                                                                                                                                                                                                                                                                                                                                                                                                                                                                                                                                                                                                                                                                                                                                                                                                                                                                                                                                                                                                                                                                                                                                                                                                                                                                                                                                                                                                                                                                                                                                                                                                                                                                                                                                                                                                                                                                                                                                                                                                                                                                                                                                                                                                                                                                                                                                                                                                                                                                                                                                                                                                                                                                                                                                                                                                                                                                                                                                                                                                                                                                                                                                                                                                                                                                                                                                                                                                                                                                                                                                                                                                                                                                                                                                                                                                                                                                                                                                                                                                                                                                                                                                                                                                                                                                                                                                                                                                                                                                                                                                                                                                                                                                                                                                                                                                                                                                                                                                                                                                                                                                                                                                                                                                                                                                                                                                                                                                                                                                                                                                                                                                                                                                                                                                                                                                                                                                                                                                                                                                                                                                                                                                                                                                                                                                                                                                                                                                                                                                                                                                                                                                                                                                                                                                                                                                                                                                                                                                                                                                                                                                                                                                                                                                                                                                                                                                                                                                                                                                                                                                                                                                                                                                                                                                                                                                                                                                                                                                                                                                                                                                                                                                                                                                                                                                                                                                                                                                                                                                                                                                                                                                                                                                                                                                                                                                                                                                                                                                                                                                                                                                                                                                                                                                                                                                                                                                                                                                                                                                                                                                                                                                                                                                                                                                                                                                                                                                                                                                                                                                                                                                                                                                                                                                                                                                                                                                                                                                                                                                                                                                                                                                                                                                                                                                                                                                                                                                                                                                                                                                                                                                                                                                                                                                                                                                                                                                                                                                                                                                                                                                                                                                                                                                                                                                                                                                                                                                                                                                                                                                                                                                                                                                                                                                                                                                                                                                                                                                                                                                                                                                                                                                                                                                                                                                                                                                                                                                                                                                                                                                                                                                                                                                                                                                                                                                                                                                                                                                                                                                                                                                                                                                                                                                                                                                                                                                                                                                                                                                                                                                                                                                                                                                                                                                                                                                                                                                                                                                                                                                                                                                                                                                                                                                                                                                                                                                                                                                                                                                                                                                                                                                                                                                                                                                                                                                                                                                                                                                                                                                                                                                                                                                                                                                                                                                                                                                                                                                                                                                                                                                                                                                                                                                                                                                                                                                                                                                                                                                                                                                                                                                                                                                                                                                                                                                                                                                                                                                                                                                                                                                                                                                                                                   | Income Fund                                                                                                                                                                                                                                                                                                                                                                                                                                                                                                                                                                                                                      |                                                                                                                                                                                                                                                                                                                                                                                                                                                                                                                                                                                                                                              |                                                                                                                                                                                                                                                                                                                                                                                                                                                                                                                                                                                                                                                                           |                                                                                                                                                                                                                                                                                                                                                                                                                                                                                                                                                                                                                          | Locally Held Fund                                                                                                                                                                                                                                                                                                                                                                                                                                                                                                                                                                                                                                                                                                                                                                                                     |                                                                                                                                                                                                                                                                                                                                                                                                                                                                                                                                                                                                                                                                                                                                                                                                                                                                                                                                                                                                                                                                                                                                                                                                                                                                                                                                                                                                                                                                                                                                                                                                                                                                                                                                                                                                                                                                                                                                                                                                                                                                                                                                                                                                                                                                                                                                                                                                                                                                                                                                                                                                                                                                                                                                                                                                                                                                                                                                                                                                                                                                                                                                                                                                                                                                                                                                                                                                                                                                                                                                                                                                                                                                                                                                                                                                                                                                                                                                                                                                                                                                                                                                                                                                                                                                                                                                                                                                                                                                                                                                                                                                                                                                                                                                                                                                                                                                                                                                                                                                                                                                                                                                                                                                                                                                                                                                                                                                                                                                                                                                                                                                                                                                                                                                                                                                                                                                                                                                                                                                                                                                                                                                                                                                                                                                                                                                                                                                                                                                                                                                                                                                                                                                                                                                                                                                                                                                                                                                                                                                                                                                                                                                                                                                                                                                                                                                                                                                                                                                                                                                                                                                                                                                                                                                                                                                                                                                                                                                                                                                                                                                                                                                                                                                                                                                                                                                                                                                                                                                                                                                                                                                                                                                                                                                                                                                                                                                                                                                                                                                                                                                                                                                                                                                                                                                                                                                                                                                                                                                                                                                                                                                                                                                                                                                                                                                                                                                                                                                                                                                                                                                                                                                                                                                                                                                                                                                                                                                                                                                                                                                                                                                                                                                                                                                                                                                                                                                                                                                                                                                                                                                                                                                                                                                                                                                                                                                                                                                                                                                                                                                                                                                                                                                                                                                                                                                                                                                                                                                                                                                                                                                                                                                                                                                                                                                                                                                                                                                                                                                                                                                                                                                                                                                                                                                                                                                                                                                                                                                                                                                                                                                                                                                                                                                                                                                                                                                                                                                                                                                                                                                                                                                                                                                                                                                                                                                                                                                                                                                                                                                                                                                                                                                                                                                                                                                                                                                                                                                                                                                                                                                                                                                                                                                                                                                                                                                                                                                                                                                                                                                                                                                                                                                                                                                                                                                                                                                                                                                                                                                                                                                                                                                                                                                                                                                                                                                                                                                                                                                                                                                                                                                                                                                                                                                                                                                                                                                                                                                                                                                                                                                                                                                                                                                                                                                                                                                                                                                                                                                                                                                                                                                                                                                                                                                                                                                                                                                                                                                                                                                                                                                                                                                                                                                                                                                                                                                                                                                                                                                                                                                                                                                                                                                                                                                                                                                                                                                                                                                                                                                                                                                                                                                                                                                                                                                                                                                                                                                                                                                                                                                                                                   |                                                                                                                                                                                                                                                                                                                                                                                                                                                                                                                                                                                                                                                                                                                                                                                                                                                                                                                                                                                                                                                                                                                                                                                                                                                                                                                                                                                                                                                                                                                                                                                                                                                                                                                                                                                                                                                                                                                                                                                                                                                                                                                                                                                                                                                                                                                                                                                                                                                                                                                                                                                                                                                                                                                                                                                                                                                                                                                                                                                                                                                                                                                                                                                                                                                                                                                                                                                                                                                                                                                                                                                                                                                                                                                                                                                                                                                                                                                                                                                                                                                                                                                                                                                                                                                                                                                                                                                                                                                                                                                                                                                                                                                                                                                                                                                                                                                                                                                                                                                                                                                                                                                                                                                                                                                                                                                                                                                                                                                                                                                                                                                                                                                                                                                                                                                                                                                                                                                                                                                                                                                                                                                                                                                                                                                                                                                                                                                                                                                                                                                                                                                                                                                                                                                                                                                                                                                                                                                                                                                                                                                                                                                                                                                                                                                                                                                                                                                                                                                                                                                                                                                                                                                                                                                                                                                                                                                                                                                                                                                                                                                                                                                                                                                                                                                                                                                                                                                                                                                                                                                                                                                                                                                                                                                                                                                                                                                                                                                                                                                                                                                                                                                                                                                                                                                                                                                                                                                                                                                                                                                                                                                                                                                                                                                                                                                                                                                                                                                                                                                                                                                                                                                                                                                                                                                                                                                                                                                                                                                                                                                                                                                                                                                                                                                                                                                                                                                                                                                                                                                                                                                                                                                                                                                                                                                                                                                                                                                                                                                                                                                                                                                                                                                                                                                                                                                                                                                                                                                                                                                                                                                                                                                                                                                                                                                                                                                                                                                                                                                                                                                                                                                                                                                                                                                                                                                                                                                                                                                                                                                                                                                                                                                                                                                                                                                                                                                                                                                                                                                                                                                                                                                                                                                                                                                                                                                                                                                                                                                                                                                                                                                                                                                                                                                                                                                                                                                                                                                                                                                                                                                                                                                                                                                                                                                                                                                                                                                                                                                                                                                                                                                                                                                                                                                                                                                                                                                                                                                                                                                                                                                                                                                                                                                                                                                                                                                                                                                                                                                                                                                                                                                                                                                                                                                                                                                                                                                                                                                                                                                                                                                                                                                                                                                                                                                                                                                                                                                                                                                                                                                                                                                                                                                                                                                                                                                                                                                                                                                                                                                                                                                                                                                                                                                                                                                                                                                                                                                                                                                                                                                                                                                                                                                                                                                                                                                                    |                                                                                                                                                                                                                                                                                                                                                                                                                                                                                                                                                                                                                                                                                                                                                                                                                                                                                                                                                                                                                                                                                                                                                                                                                                                                                                                                                                                                                                                                                                                                                                                                                                                                                                                                                                                                                                                                                                                                                                                                                                                                                                                                                                                                                                                                                                                                                                                                                                                                                                                                                                                                                                                                                                                                                                                                                                                                                                                                                                                                                                                                                                                                                                                                                                                                                                                                                                                                                                                                                                                                                                                                                                                                                                                                                                                                                                                                                                                                                                                                                                                                                                                                                                                                                                                                                                                                                                                                                                                                                                                                                                                                                                                                                                                                                                                                                                                                                                                                                                                                                                                                                                                                                                                                                                                                                                                                                                                                                                                                                                                                                                                                                                                                                                                                                                                                                                                                                                                                                                                                                                                                                                                                                                                                                                                                                                                                                                                                                                                                                                                                                                                                                                                                                                                                                                                                                                                                                                                                                                                                                                                                                                                                                                                                                                                                                                                                                                                                                                                                                                                                                                                                                                                                                                                                                                                                                                                                                                                                                                                                                                                                                                                                                                                                                                                                                                                                                                                                                                                                                                                                                                                                                                                                                                                                                                                                                                                                                                                                                                                                                                                                                                                                                                                                                                                                                                                                                                                                                                                                                                                                                                                                                                                                                                                                                                                                                                                                                                                                                                                                                                                                                                                                                                                                                                                                                                                                                                                                                                                                                                                                                                                                                                                                                                                                                                                                                                                                                                                                                                                                                                                                                                                                                                                                                                                                                                                                                                                                                                                                                                                                                                                                                                                                                                                                                                                                                                                                                                                                                                                                                                                                                                                                                                                                                                                                                                                                                                                                                                                                                                                                                                                                                                                                                                                                                                                                                                                                                                                                                                                                                                                                                                                                                                                                                                                                                                                                                                                                                                                                                                                                                                                                                                                                                                                                                                                                                                                                                                                                                                                                                                                                                                                                                                                                                                                                                                                                                                                                                                                                                                                                                                                                                                                                                                                                                                                                                                                                                                                                                                                                                                                                                                                                                                                                                                                                                                                                                                                                                                                                                                                                                                                                                                                                                                                                                                                                                                                                                                                                                                                                                                                                                                                                                                                                                                                                                                                                                                                                                                                                                                                                                                                                                                                                                                                                                                                                                                                                                                                                                                                                                                                                                                                                                                                                                                                                                                                                                                                                                                                                                                                                                                                                                                                                         |                                                                                                                                                                                                                                                                                                                                                                                                                                                                                                                                                                                | Special Purposes Trust Fund                                                                                                                                                                                                                                                                                                                                                                                                                                                                                                                                                                                                                                                                                                                                                                                                                                                                                                                                                        |                                                                                                                                                                                                                                                                                                                                                                                                                                                                                                                                                                                                                                                                                                                                                                                                                                                                                                                                                                                                                                                                                                                                                                                                                                                                                                                                                                                                                                                                                                                                                                                                                                                                                                                                                                                                                                                                                                                                                                                                                                                                                                                                                                                                                                                                                                                                                                                                                                                                                                                                                                                                                                                                                                                                                                                                                                                                                                                                                                                                                                                                                                                                                                                                                                                                                                                                                                                                                                                                                                                                                                                                                                                                                                                                                                                                                                                                                                                                                                                                                                                                                                                                                                                                                                                                                                                                                                                                                                                                                                                                                           |                                                                                                                                                                                                                                                                                                                                                                                                                                                                                                                                                                                                                                                                                                                                                                                                                                                                                                                                                                                                                                                                                                                                                                                                                                                                                                                                                                                                                                                                                                                                                                                                                                                                                                                                                                                                                                                                                                                                                                                                                                                                                                                                                                                                                                                                                                                                                                                                                                                                                                                                                                                                                                                                                                                                                                                                                                                                                                                                                                                             |                                                                                                                                                                                                                                                                                                                                                                                                                                                                                                                                                                                                                                                                                                                                                                 |                                                                                                                                                                                                                                                                                                                                                                                                                                                                                                                                                                                                                                                                                                                                                                                                                                                                                                                                                        |                                                                                                                                                                                   |                                                                                                                                                                                                                                                                                                                                                                                                                                                                                                                                                                                                                                                                                                                                                      |                                                                                                                                                                                                                                                                                                                                                                                                                                                                                                                                                                                                                                                                                                                           |                                                                                                                                                                                                                                                                                                                                                                                                                                                                                                                                                                                                                                                                                                                                                             |                                                                                                                                                                                                                                                                                                                                                                                                                                                                                                                                                                                                                                                                                                                                                             |                                                                                                                                                                                                                                                                                                                                                                                                                                                                                                                                                                                                                                           |                                                                                                                                                                                                                                                                                                                                                                                                                                                                                                                                                                                                                                                                                               |                                                                                                                                                                                                                                                                                                                                                                                                                                                                                                                                                                                                                                                                                                                                                                                                                                                                                                                                               |                                                                                                                                                                                                                                                                                                                                                                                                                                                                                                                                                                                                                                                                                                              |                                                                                                                                                                                                                                                                                                                                                                                                                                                                                                                                                                                                                                                                                                                                                             |                                                                                                                                                                                                                                                                                                                                                                                                                                                                                                                                                                                                                                                                                                                                                                                                                                                                                                                                                                                                                                                                                                                                                                                                                                                                                                                                                                                                                                                                                                                                                                                                                                                                                                                                                                                                                                                                                                                                                                                                                                                                                                                                                                                                                                                                                                                                                                                                                                                                                                                                                                                                                                                                                                                                                                                                                                                                                                                                                                                                                                                                                                                                                                                                                                                                                                                                                                                                                                                                                                                                                                                                                                                                                                                                                                                                                                                                                                                                                                                                                                                                                                                                                                                             |                                                                                                                                                                                                                                                                                                                                                                                                                                                                                                                                                                                                                                                       |                                                                                                                                                                                                                                                                                                                                                                                                                                                                                                                                                                                                                                                                                                                                                             |                                                                                                                                                                                                                                                                                                                                                                                                                                                                                                                                                                                                                                                                                                                                                                                                                                                                                                                                                                                                                                                                                                                                                                                                                                                                                                                                                                                                                                                                                                                                                                                                                                                                                                                                                                                                                                                                                                                                                                                                                                                                                                        |
|-----------------|---------------------------------|------------------------------------------------------------------------------------------------------------------------------------------------------------------------------------|-------------------------------------------------------------------------------------------------------------------------------------------------------------------------------------------------------------------------------------------------------------------------------------------------------------------------------------------------------------------------------------------------------------------------------------------------------------------------------------------------------------------------------------------------------------------------------------------------------------------------------------------------------------------------------------------------------------------------------------------------------------------------------------------------------------------------------------------------------------------------------------------------------------------------------------------------------------------------------------------------------------------------------------------------------------------------------------------------------------------------------------------------------------------------------------------------------------------------------------------------------------------------------------------------------------------------------------------------------------------------------------------------------------------------------------------------------------------------------------------------------------------------------------------------------------------------------------------------------------------------------------------------------------------------------------------------------------------------------------------------------------------------------------------------------------------------------------------------------------------------------------------------------------------------------------------------------------------------------------------------------------------------------------------------------------------------------------------------------------------------------------------------------------------------------------------------------------------------------------------------------------------------------------------------------------------------------------------------------------------------------------------------------------------------------------------------------------------------------------------------------------------------------------------------------------------------------------------------------------------------------------------------------------------------------------------------------------------------------------------------------------------------------------------------------------------------------------------------------------------------------------------------------------------------------------------------------------------------------------------------------------------------------------------------------------------------------------------------------------------------------------------------------------------------------------------------------------------------------------------------------------------------------------------------------------------------------------------------------------------------------------------------------------------------------------------------------------------------------------------------------------------------------------------------------------------------------------------------------------------------------------------------------------------------------------------------------------------------------------------------------------------------------------------------------------------------------------------------------------------------------------------------------------------------------------------------------------------------------------------------------------------------------------------------------------------------------------------------------------------------------------------------------------------------------------------------------------------------------------------------------------------------------------------------------------------------------------------------------------------------------------------------------------------------------------------------------------------------------------------------------------------------------------------------------------------------------------------------------------------------------------------------------------------------------------------------------------------------------------------------------------------------------------------------------------------------------------------------------------------------------------------------------------------------------------------------------------------------------------------------------------------------------------------------------------------------------------------------------------------------------------------------------------------------------------------------------------------------------------------------------------------------------------------------------------------------------------------------------------------------------------------------------------------------------------------------------------------------------------------------------------------------------------------------------------------------------------------------------------------------------------------------------------------------------------------------------------------------------------------------------------------------------------------------------------------------------------------------------------------------------------------------------------------------------------------------------------------------------------------------------------------------------------------------------------------------------------------------------------------------------------------------------------------------------------------------------------------------------------------------------------------------------------------------------------------------------------------------------------------------------------------------------------------------------------------------------------------------------------------------------------------------------------------------------------------------------------------------------------------------------------------------------------------------------------------------------------------------------------------------------------------------------------------------------------------------------------------------------------------------------------------------------------------------------------------------------------------------------------------------------------------------------------------------------------------------------------------------------------------------------------------------------------------------------------------------------------------------------------------------------------------------------------------------------------------------------------------------------------------------------------------------------------------------------------------------------------------------------------------------------------------------------------------------------------------------------------------------------------------------------------------------------------------------------------------------------------------------------------------------------------------------------------------------------------------------------------------------------------------------------------------------------------------------------------------------------------------------------------------------------------------------------------------------------------------------------------------------------------------------------------------------------------------------------------------------------------------------------------------------------------------------------------------------------------------------------------------------------------------------------------------------------------------------------------------------------------------------------------------------------------------------------------------------------------------------------------------------------------------------------------------------------------------------------------------------------------------------------------------------------------------------------------------------------------------------------------------------------------------------------------------------------------------------------------------------------------------------------------------------------------------------------------------------------------------------------------------------------------------------------------------------------------------------------------------------------------------------------------------------------------------------------------------------------------------------------------------------------------------------------------------------------------------------------------------------------------------------------------------------------------------------------------------------------------------------------------------------------------------------------------------------------------------------------------------------------------------------------------------------------------------------------------------------------------------------------------------------------------------------------------------------------------------------------------------------------------------------------------------------------------------------------------------------------------------------------------------------------------------------------------------------------------------------------------------------------------------------------------------------------------------------------------------------------------------------------------------------------------------------------------------------------------------------------------------------------------------------------------------------------------------------------------------------------------------------------------------------------------------------------------------------------------------------------------------------------------------------------------------------------------------------------------------------------------------------------------------------------------------------------------------------------------------------------------------------------------------------------------------------------------------------------------------------------------------------------------------------------------------------------------------------------------------------------------------------------------------------------------------------------------------------------------------------------------------------------------------------------------------------------------------------------------------------------------------------------------------------------------------------------------------------------------------------------------------------------------------------------------------------------------------------------------------------------------------------------------------------------------------------------------------------------------------------------------------------------------------------------------------------------------------------------------------------------------------------------------------------------------------------------------------------------------------------------------------------------------------------------------------------------------------------------------------------------------------------------------------------------------------------------------------------------------------------------------------------------------------------------------------------------------------------------------------------------------------------------------------------------------------------------------------------------------------------------------------------------------------------------------------------------------------------------------------------------------------------------------------------------------------------------------------------------------------------------------------------------------------------------------------------------------------------------------------------------------------------------------------------------------------------------------------------------------------------------------------------------------------------------------------------------------------------------------------------------------------------------------------------------------------------------------------------------------------------------------------------------------------------------------------------------------------------------------------------------------------------------------------------------------------------------------------------------------------------------------------------------------------------------------------------------------------------------------------------------------------------------------------------------------------------------------------------------------------------------------------------------------------------------------------------------------------------------------------------------------------------------------------------------------------------------------------------------------------------------------------------------------------------------------------------------------------------------------------------------------------------------------------------------------------------------------------------------------------------------------------------------------------------------------------------------------------------------------------------------------------------------------------------------------------------------------------------------------------------------------------------------------------------------------------------------------------------------------------------------------------------------------------------------------------------------------------------------------------------------------------------------------------------------------------------------------------------------------------------------------------------------------------------------------------------------------------------------------------------------------------------------------------------------------------------------------------------------------------------------------------------------------------------------------------------------------------------------------------------------------------------------------------------------------------------------------------------------------------------------------------------------------------------------------------------------------------------------------------------------------------------------------------------------------------------------------------------------------------------------------------------------------------------------------------------------------------------------------------------------------------------------------------------------------------------------------------------------------------------------------------------------------------------------------------------------------------------------------------------------------------------------------------------------------------------------------------------------------------------------------------------------------------------------------------------------------------------------------------------------------------------------------------------------------------------------------------------------------------------------------------------------------------------------------------------------------------------------------------------------------------------------------------------------------------------------------------------------------------------------------------------------------------------------------------------------------------------------------------------------------------------------------------------------------------------------------------------------------------------------------------------------------------------------------------------------------------------------------------------------------------------------------------------------------------------------------------------------------------------------------------------------------------------------------------------------------------------------------------------------------------------------------------------------------------------------------------------------------------------------------------------------------------------------------------------------------------------------------------------------------------------------------------------------------------------------------------------------------------------------------------------------------------------------------------------------------------------------------------------------------------------------------------------------------------------------------------------------------------------------------------------------------------------------------------------------------------------------------------------------------------------------------------------------------------------------------------------------------------------------------------------------------------------------------------------------------------------------------------------------------------------------------------------------------------------------------------------------------------------------------------------------------------------------------------------------------------------------------------------------------------------------------------------------------------------------------------------------------------------------------------------------------------------------------------------------------------------------------------------------------------------------------------------------------------------------------------------------------------------------------------------------------------------------------------------------------------------------------------------------------------------------------------------------------------------------------------------------------------------------------------------------------------------------------------------------------------------------------------------------------------------------------------------------------------------------------------------------------------------------------------------------------------------------------------------------------------------------------------------------------------------------------------------------------------------------------------------------------------------------------------------------------------------------------------------------------------------------------------------------------------------------------------------------------------------------------------------------------------------------------------------------------------------------------------------------------------------------------------------------------------------------------------------------------------------------------------------------------------------------------------------------------------------------------------------------------------------------------------------------------------------------------------------------------------------------------------------------------------------------------------------------------------------------------------------------------------------------------------------------------------------------------------------------------------------------------------------------------------------------------------------------------------------------------------------------------------------------------------------------------------------------------------------------------------------------------------------------------------------------------------------------------------------------------------------------------------------------------------------------------------------------------------------------------------------------------------------------------------------------------------------------------------------------------------------------------------------------------------------------------------------------------------------------------------------------------------------------------------------------------------------------------------------------------------------------------------------------------------------------------------------------------------------------------------------------------------------------------------------------------------------------------------------------------------------------------------------------------------------------------------------------------------------------------------------------------------------------------------------------------------------------------------------------------------------------------------------------------------------------------------------------------------------------------------------------------------------------------------------------------------------------------------------------------------------------------------------------------------------------------------------------------------------------------------------------------------------------------------------------------------------------------------------------------------------------------------------------------------------------------------------------------------------------------------------------------------------------------------------------------------------------------------------------------------------------------------------------------------------------------------------------------------------------------------------------------------------------------------------------------------------------------------------------------------------------------------------------------------------------------------------------------------------------------------------------------------------------------------------------------------------------------------------------------------------------------------------------------------------------------------------------------------------------------------------------------------------------------------------------------------------------------------------------------------------------------------------------------------------------------------------------------------------------------------------------------------------------------------------------------------------------------------------------------------------------------------------------------------------------------------------------------------------------------------------------------------------------------------------------------------------------------------------------------------------------------------------------------------------------------------------------------------------------------------------------------------------------------------------------------------------------------------------------------------------------------------------------------------------------------------------------------------------------------------------------------------------------------------------------------------------------------------------------------------------------------------------------------------------------------------------------------------------------------------------------------------------------------------------------------------------------------------------------------------------------------------------------------------------------------------------------------------------------------------------------------------------------------------------------------------------------------------------------------------------------------------------------------------------------------------------------------------------------------------------------------------------------------------------------------------------------------------------------------------------------------------------------------------------------------------------------------------------------------------------------------------------------------------------------------------------------------------------------------------------------------------------------------------------------------------------------------------------------------------------------------------------------------------------------------------------------------------------------------------------------------------------------------------------------------------------------------------------------------------------------------------------------------------------------------------------------------------------------------------------------------------------------------------------------------------------------------------------------------------|----------------------------------------------------------------------------------------------------------------------------------------------------------------------------------------------------------------------------------------------------------------------------------------------------------------------------------|-------------------------------------------------------------------------------------------------------------------------------------------------------------------------------------------------------------------------------------------------------------------------------------------------------------------------------------------------------------------------------------------------------------|---------------------------------------------------------------------------------------------------------------------------------------------------------------------------------------------------------------------------------------------------------------------------------------------------------------------------------------------------------------------------------------------------------------------------------------------------------------------------------------------------------------|---------------------------------------------------------------------------------------------------------------------------------------------------------------------------------------------------------------------------------------------------------------------------------------------------------------------------------------------------------------------------------------------------------------------------------------------------------------------------------------------------------------------------------------------------------------------------------|-------------------------------------------------------------------------------------------------------------------------------------------------------------------------------------------------------------------------------------------------------------------------------------------------------------------------------------------------------------------------------------------------------------------------------------------------------------------------------------------------------------------------------------------------------------------------------------------------------------------------------------------------------------------------------------------------------------------------------------------------------------------------------------------------------------------------------------------------------------------------------------------------------------------------------------------------------------------------------------------------------------------------------------------------------------------------------------------------------------------------------------------------------------------------------------------------------------------------------------------------------------------------------------------------------------------------------------------------------------------------------------------------------------------------------------------------------------------------------------------------------------------------------------------------------------------------------------------------------------------------------------------------------------------------------------------------------------------------------------------------------------------------------------------------------------------------------------------------------------------------------------------------------------------------------------------------------------------------------------------------------------------------------------------------------------------------------------------------------------------------------------------------------------------------------------------------------------------------------------------------------------------------------------------------------------------------------------------------------------------------------------------------------------------------------------------------------------------------------------------------------------------------------------------------------------------------------------------------------------------------------------------------------------------------------------------------------------------------------------------------------------------------------------------------------------------------------------------------------------------------------------------------------------------------------------------------------------------------------------------------------------------------------------------------------------------------------------------------------------------------------------------------------------------------------------------------------------------------------------------------------------------------------------------------------------------------------------------------------------------------------------------------------------------------------------------------------------------------------------------------------------------------------------------------------------------------------------------------------------------------------------------------------------------------------------------------------------------------------------------------------------------------------------------------------------------------------------------------------------------------------------------------------------------------------------------------------------------------------------------------------------------------------------------------------------------------------------------------------------------------------------------------------------------------------------------------------------------------------------------------------------------------------------------------------------------------------------------------------------------------------------------------------------------------------------------------------------------------------------------------------------------------------------------------------------------------------------------------------------------------------------------------------------------------------------------------------------------------------------------------------------------------------------------------------------------------------------------------------------------------------------------------------------------------------------------------------------------------------------------------------------------------------------------------------------------------------------------------------------------------------------------------------------------------------------------------------------------------------------------------------------------------------------------------------------------------------------------------------------------------------------------------------------------------------------------------------------------------------------------------------------------------------------------------------------------------------------------------------------------------------------------------------------------------------------------------------------------------------------------------------------------------------------------------------------------------------------------------------------------------------------------------------------------------------------------------------------------------------------------------------------------------------------------------------------------------------------------------------------------------------------------------------------------------------------------------------------------------------------------------------------------------------------------------------------------------------------------------------------------------------------------------------------------------------------------------------------------------------------------------------------------------------------------------------------------------------------------------------------------------------------------------------------------------------------------------------------------------------------------------------------------------------------------------------------------------------------------------------------------------------------------------------------------------------------------------------------------------------------------------------------------------------------------------------------------------------------------------------------------------------------------------------------------------------------------------------------------------------------------------------------------------------------------------------------------------------------------------------------------------------------------------------------------------------------------------------------------------------------------------------------------------------------------------------------------------------------------------------------------------------------------------------------------------------------------------------------------------------------------------------------------------------------------------------------------------------------------------------------------------------------------------------------------------------------------------------------------------------------------------------------------------------------------------------------------------------------------------------------------------------------------------------------------------------------------------------------------------------------------------------------------------------------------------------------------------------------------------------------------------------------------------------------------------------------------------------------------------------------------------------------------------------------------------------------------------------------------------------------------------------------------------------------------------------------------------------------------------------------------------------------------------------------------------------------------------------------------------------------------------------------------------------------------------------------------------------------------------------------------------------------------------------------------------------------------------------------------------------------------------------------------------------------------------------------------------------------------------------------------------------------------------------------------------------------------------------------------------------------------------------------------------------------------------------------------------------------------------------------------------------------------------------------------------------------------------------------------------------------------------------------------------------------------------------------------------------------------------------------------------------------------------------------------------------------------------------------------------------------------------------------------------------------------------------------------------------------------------------------------------------------------------------------------------------------------------------------------------------------------------------------------------------------------------------------------------------------------------------------------------------------------------------------------------------------------------------------------------------------------------------------------------------------------------------------------------------------------------------------------------------------------------------------------------------------------------------------------------------------------------------------------------------------------------------------------------------------------------------------------------------------------------------------------------------------------------------------------------------------------------------------------------------------------------------------------------------------------------------------------------------------------------------------------------------------------------------------------------------------------------------------------------------------------------------------------------------------------------------------------------------------------------------------------------------------------------------------------------------------------------------------------------------------------------------------------------------------------------------------------------------------------------------------------------------------------------------------------------------------------------------------------------------------------------------------------------------------------------------------------------------------------------------------------------------------------------------------------------------------------------------------------------------------------------------------------------------------------------------------------------------------------------------------------------------------------------------------------------------------------------------------------------------------------------------------------------------------------------------------------------------------------------------------------------------------------------------------------------------------------------------------------------------------------------------------------------------------------------------------------------------------------------------------------------------------------------------------------------------------------------------------------------------------------------------------------------------------------------------------------------------------------------------------------------------------------------------------------------------------------------------------------------------------------------------------------------------------------------------------------------------------------------------------------------------------------------------------------------------------------------------------------------------------------------------------------------------------------------------------------------------------------------------------------------------------------------------------------------------------------------------------------------------------------------------------------------------------------------------------------------------------------------------------------------------------------------------------------------------------------------------------------------------------------------------------------------------------------------------------------------------------------------------------------------------------------------------------------------------------------------------------------------------------------------------------------------------------------------------------------------------------------------------------------------------------------------------------------------------------------------------------------------------------------------------------------------------------------------------------------------------------------------------------------------------------------------------------------------------------------------------------------------------------------------------------------------------------------------------------------------------------------------------------------------------------------------------------------------------------------------------------------------------------------------------------------------------------------------------------------------------------------------------------------------------------------------------------------------------------------------------------------------------------------------------------------------------------------------------------------------------------------------------------------------------------------------------------------------------------------------------------------------------------------------------------------------------------------------------------------------------------------------------------------------------------------------------------------------------------------------------------------------------------------------------------------------------------------------------------------------------------------------------------------------------------------------------------------------------------------------------------------------------------------------------------------------------------------------------------------------------------------------------------------------------------------------------------------------------------------------------------------------------------------------------------------------------------------------------------------------------------------------------------------------------------------------------------------------------------------------------------------------------------------------------------------------------------------------------------------------------------------------------------------------------------------------------------------------------------------------------------------------------------------------------------------------------------------------------------------------------------------------------------------------------------------------------------------------------------------------------------------------------------------------------------------------------------------------------------------------------------------------------------------------------------------------------------------------------------------------------------------------------------------------------------------------------------------------------------------------------------------------------------------------------------------------------------------------------------------------------------------------------------------------------------------------------------------------------------------------------------------------------------------------------------------------------------------------------------------------------------------------------------------------------------------------------------------------------------------------------------------------------------------------------------------------------------------------------------------------------------------------------------------------------------------------------------------------------------------------------------------------------------------------------------------------------------------------------------------------------------------------------------------------------------------------------------------------------------------------------------------------------------------------------------------------------------------------------------------------------------------------------------------------------------------------------------------------------------------------------------------------------------------------------------------------------------------------------------------------------------------------------------------------------------------------------------------------------------------------------------------------------------------------------------------------------------------------------------------------------------------------------------------------------------------------------------------------------------------------------------------------------------------------------------------------------------------------------------------------------------------------------------------------------------------------------------------------------------------------------------------------------------------------------------------------------------------------------------------------------------------------------------------------------------------------------------------------------------------------------------------------------------------------------------------------------------------------------------------------------------------------------------------------------------------------------------------------------------------------------------------------------------------------------------------------------------------------------------------------------------------------------------------------------------------------------------------------------------------------------------------------------------------------------------------------------------------------------------------------------------------------------------------------------------------------------------------------------------------------------------------------------------------------------------------------------------------------------------------------------------------------------------------------------------------------------------------------------------------------------------------------------------------------------------------------------------------------------------------------------------------------------------------------------------------------------------------------------------------------------------------------------------------------------------------------------------------------------------------------------------------------------------------------------------------------------------------------------------------------------------------------------------------------------------------------------------------------------------------------------------------------------------------------------------------------------------------------------------------------------------------------------------------------------------------------------------------------------------------------------------------------------------------------------------------------------------------------------------------------------------------------------------------------------------------------------------------------------------------------------------------------------------------------------------------------------------------------------------------------------------------------------------------------------------------------------------------------------------------------------------------------------------------------------------------------------------------------------------------------------------------------------------------------------------------------------------------------------------------------------------------------------------------------------------------------------------------------------------------------------------------------------------------------------------------------------------------------------------------------------------------------------------------------------------------------------------------------------------------------------------------------------------------------------------------------------------------------------------------------------------------------------------------------------------------------------------------------------------------------------------------------------------------------------------------------------------------------------------------------------------------------------------------------------------------------------------------------------------------------------------------------------------------------------------------------------------------------------------------------------------------------------------------------------------------------------------------------------------------------------------------------------------------------------------------------------------------------------------------------------------------------------------------|----------------------------------------------------------------------------------------------------------------------------------------------------------------------------------------------------------------------------------------------------------------------------------------------------------------------------------------------------------------------------------------------------------------------------------------------------------------------------------------------------------------------------------------------------------------------------------------------------------------------------------|----------------------------------------------------------------------------------------------------------------------------------------------------------------------------------------------------------------------------------------------------------------------------------------------------------------------------------------------------------------------------------------------------------------------------------------------------------------------------------------------------------------------------------------------------------------------------------------------------------------------------------------------|---------------------------------------------------------------------------------------------------------------------------------------------------------------------------------------------------------------------------------------------------------------------------------------------------------------------------------------------------------------------------------------------------------------------------------------------------------------------------------------------------------------------------------------------------------------------------------------------------------------------------------------------------------------------------|--------------------------------------------------------------------------------------------------------------------------------------------------------------------------------------------------------------------------------------------------------------------------------------------------------------------------------------------------------------------------------------------------------------------------------------------------------------------------------------------------------------------------------------------------------------------------------------------------------------------------|-----------------------------------------------------------------------------------------------------------------------------------------------------------------------------------------------------------------------------------------------------------------------------------------------------------------------------------------------------------------------------------------------------------------------------------------------------------------------------------------------------------------------------------------------------------------------------------------------------------------------------------------------------------------------------------------------------------------------------------------------------------------------------------------------------------------------|---------------------------------------------------------------------------------------------------------------------------------------------------------------------------------------------------------------------------------------------------------------------------------------------------------------------------------------------------------------------------------------------------------------------------------------------------------------------------------------------------------------------------------------------------------------------------------------------------------------------------------------------------------------------------------------------------------------------------------------------------------------------------------------------------------------------------------------------------------------------------------------------------------------------------------------------------------------------------------------------------------------------------------------------------------------------------------------------------------------------------------------------------------------------------------------------------------------------------------------------------------------------------------------------------------------------------------------------------------------------------------------------------------------------------------------------------------------------------------------------------------------------------------------------------------------------------------------------------------------------------------------------------------------------------------------------------------------------------------------------------------------------------------------------------------------------------------------------------------------------------------------------------------------------------------------------------------------------------------------------------------------------------------------------------------------------------------------------------------------------------------------------------------------------------------------------------------------------------------------------------------------------------------------------------------------------------------------------------------------------------------------------------------------------------------------------------------------------------------------------------------------------------------------------------------------------------------------------------------------------------------------------------------------------------------------------------------------------------------------------------------------------------------------------------------------------------------------------------------------------------------------------------------------------------------------------------------------------------------------------------------------------------------------------------------------------------------------------------------------------------------------------------------------------------------------------------------------------------------------------------------------------------------------------------------------------------------------------------------------------------------------------------------------------------------------------------------------------------------------------------------------------------------------------------------------------------------------------------------------------------------------------------------------------------------------------------------------------------------------------------------------------------------------------------------------------------------------------------------------------------------------------------------------------------------------------------------------------------------------------------------------------------------------------------------------------------------------------------------------------------------------------------------------------------------------------------------------------------------------------------------------------------------------------------------------------------------------------------------------------------------------------------------------------------------------------------------------------------------------------------------------------------------------------------------------------------------------------------------------------------------------------------------------------------------------------------------------------------------------------------------------------------------------------------------------------------------------------------------------------------------------------------------------------------------------------------------------------------------------------------------------------------------------------------------------------------------------------------------------------------------------------------------------------------------------------------------------------------------------------------------------------------------------------------------------------------------------------------------------------------------------------------------------------------------------------------------------------------------------------------------------------------------------------------------------------------------------------------------------------------------------------------------------------------------------------------------------------------------------------------------------------------------------------------------------------------------------------------------------------------------------------------------------------------------------------------------------------------------------------------------------------------------------------------------------------------------------------------------------------------------------------------------------------------------------------------------------------------------------------------------------------------------------------------------------------------------------------------------------------------------------------------------------------------------------------------------------------------------------------------------------------------------------------------------------------------------------------------------------------------------------------------------------------------------------------------------------------------------------------------------------------------------------------------------------------------------------------------------------------------------------------------------------------------------------------------------------------------------------------------------------------------------------------------------------------------------------------------------------------------------------------------------------------------------------------------------------------------------------------------------------------------------------------------------------------------------------------------------------------------------------------------------------------------------------------------------------------------------------------------------------------------------------------------------------------------------------------------------------------------------------------------------------------------------------------------------------------------------------------------------------------------------------------------------------------------------------------------------------------------------------------------------------------------------------------------------------------------------------------------------------------------------------------------------------------------------------------------------------------------------------------------------------------------------------------------------------------------------------------------------------------------------------------------------------------------------------------------------------------------------------------------------------------------------------------------------------------------------------------------------------------------------------------------------------------------------------------------------------------------------------------------------------------------------------------------------------------------------------------------------------------------------------------------------------------------------------------------------------------------------------------------------------------------------------------------------------------------------------------------------------------------------------------------------------------------------------------------------------------------------------------------------------------------------------------------------------------------------------------------------------------------------------------------------------------------------------------------------------------------------------------------------------------------------------------------------------------------------------------------------------------------------------------------------------------------------------------------------------------------------------------------------------------------------------------------------------------------------------------------------------------------------------------------------------------------------------------------------------------------------------------------------------------------------------------------------------------------------------------------------------------------------------------------------------------------------------------------------------------------------------------------------------------------------------------------------------------------------------------------------------------------------------------------------------------------------------------------------------------------------------------------------------------------------------------------------------------------------------------------------------------------------------------------------------------------------------------------------------------------------------------------------------------------------------------------------------------------------------------------------------------------------------------------------------------------------------------------------------------------------------------------------------------------------------------------------------------------------------------------------------------------------------------------------------------------------------------------------------------------------------------------------------------------------------------------------------------------------------------------------------------------------------------------------------------------------------------------------------------------------------------------------------------------------------------------------------------------------------------------------------------------------------------------------------------------------------------------------------------------------------------------------------------------------------------------------------------------------------------------------------------------------------------------------------------------------------------------------------------------------------------------------------------------------------------------------------------------------------------------------------------------------------------------------------------------------------------------------------------------------------------------------------------------------------------------------------------------------------------------------------------------------------------------------------------------------------------------------------------------------------------------------------------------------------------------------------------------------------------------------------------------------------------------------------------------------------------------------------------------------------------------------------------------------------------------------------------------------------------------------------------------------------------------------------------------------------------------------------------------------------------------------------------------------------------------------------------------------------------------------------------------------------------------------------------------------------------------------------------------------------------------------------------------------------------------------------------------------------------------------------------------------------------------------------------------------------------------------------------------------------------------------------------------------------------------------------------------------------------------------------------------------------------------------------------------------------------------------------------------------------------------------------------------------------------------------------------------------------------------------------------------------------------------------------------------------------------------------------------------------------------------------------------------------------------------------------------------------------------------------------------------------------------------------------------------------------------------------------------------------------------------------------------------------------------------------------------------------------------------------------------------------------------------------------------------------------------------------------------------------------------------------------------------------------------------------------------------------------------------------------------------------------------------------------------------------------------------------------------------------------------------------------------------------------------------------------------------------------------------------------------------------------------------------------------------------------------------------------------------------------------------------------------------------------------------------------------------------------------------------------------------------------------------------------------------------------------------------------------------------------------------------------------------------------------------------------------------------------------------------------------------------------------------------------------------------------------------------------------------------------------------------------------------------------------------------------------------------------------------------------------------------------------------------------------------------------------------------------------------------------------------------------------------------------------------------------------------------------------------------------------------------------------------------------------------------------------------------------------------------------------------------------------------------------------------------------------------------------------------------------------------------------------------------------------------------------------------------------------------------------------------------------------------------------------------------------------------------------------------------------------------------------------------------------------------------------------------------------------------------------------------------------------------------------------------------------------------------------------------------------------------------------------------------------------------------------------------------------------------------------------------------------------------------------------------------------------------------------------------------------------------------------------------------------------------------------------------------------------------------------------------------------------------------------------------------------------------------------------------------------------------------------------------------------------------------------------------------------------------------------------------------------------------------------------------------------------------------------------------------------------------------------------------------------------------------------------------------------------------------------------------------------------------------------------------------------------------------------------------------------------------------------------------------------------------------------------------------------------------------------------------------------------------------------------------------------------------------------------------------------------------------------------------------------------------------------------------------------------------------------------------------------------------------------------------------------------------------------------------------------------------------------------------------------------------------------------------------------------------------------------------------------------------------------------------------------------------------------------------------------------------------------------------------------------------------------------------------------------------------------------------------------------------------------------------------------------------------------------------------------------------------------------------------------------------------------------------------------------------------------------------------------------------------------------------------------------------------------------------------------------------------------------------------------------------------------------------------------------------------------------------------------------------------------------------------------------------------------------------------------------------------------------------|--------------------------------------------------------------------------------------------------------------------------------------------------------------------------------------------------------------------------------------------------------------------------------------------------------------------------------------------------------------------------------------------------------------------------------------------------------------------------------------------------------------------------------------------------------------------------------------------------------------------------------------------------------------------------------------------------------------------------------------------------------------------------------------------------------------------------------------------------------------------------------------------------------------------------------------------------------------------------------------------------------------------------------------------------------------------------------------------------------------------------------------------------------------------------------------------------------------------------------------------------------------------------------------------------------------------------------------------------------------------------------------------------------------------------------------------------------------------------------------------------------------------------------------------------------------------------------------------------------------------------------------------------------------------------------------------------------------------------------------------------------------------------------------------------------------------------------------------------------------------------------------------------------------------------------------------------------------------------------------------------------------------------------------------------------------------------------------------------------------------------------------------------------------------------------------------------------------------------------------------------------------------------------------------------------------------------------------------------------------------------------------------------------------------------------------------------------------------------------------------------------------------------------------------------------------------------------------------------------------------------------------------------------------------------------------------------------------------------------------------------------------------------------------------------------------------------------------------------------------------------------------------------------------------------------------------------------------------------------------------------------------------------------------------------------------------------------------------------------------------------------------------------------------------------------------------------------------------------------------------------------------------------------------------------------------------------------------------------------------------------------------------------------------------------------------------------------------------------------------------------------------------------------------------------------------------------------------------------------------------------------------------------------------------------------------------------------------------------------------------------------------------------------------------------------------------------------------------------------------------------------------------------------------------------------------------------------------------------------------------------------------------------------------------------------------------------------------------------------------------------------------------------------------------------------------------------------------------------------------------------------------------------------------------------------------------------------------------------------------------------------------------------------------------------------------------------------------------------------------------------------------------------------------------------------------------------------------------------------------------------------------------------------------------------------------------------------------------------------------------------------------------------------------------------------------------------------------------------------------------------------------------------------------------------------------------------------------------------------------------------------------------------------------------------------------------------------------------------------------------------------------------------------------------------------------------------------------------------------------------------------------------------------------------------------------------------------------------------------------------------------------------------------------------------------------------------------------------------------------------------------------------------------------------------------------------------------------------------------------------------------------------------------------------------------------------------------------------------------------------------------------------------------------------------------------------------------------------------------------------------------------------------------------------------------------------------------------------------------------------------------------------------------------------------------------------------------------------------------------------------------------------------------------------------------------------------------------------------------------------------------------------------------------------------------------------------------------------------------------------------------------------------------------------------------------------------------------------------------------------------------------------------------------------------------------------------------------------------------------------------------------------------------------------------------------------------------------------------------------------------------------------------------------------------------------------------------------------------------------------------------------------------------------------------------------------------------------------------------------------------------------------------------------------------------------------------------------------------------------------------------------------------------------------------------------------------------------------------------------------------------------------------------------------------------------------------------------------------------------------------------------------------------------------------------------------------------------------------------------------------------------------------------------------------------------------------------------------------------------------------------------------------------------------------------------------------------------------------------------------------------------------------------------------------------------------------------------------------------------------------------------------------------------------------------------------------------------------------------------------------------------------------------------------------------------------------------------------------------------------------------------------------------------------------------------------------------------------------------------------------------------------------------------------------------------------------------------------------------------------------------------------------------------------------------------------------------------------------------------------------------------------------------------------------------------------------------------------------------------------------------------------------------------------------------------------------------------------------------------------------------------------------------------------------------------------------------------------------------------------------------------------------------------------------------------------------------------------------------------------------------------------------------------------------------------------------------------------------------------------------------------------------------------------------------------------------------------------------------------------------------------------------------------------------------------------------------------------------------------------------------------------------------------------------------------------------------------------------------------------------------------------------------------------------------------------------------------------------------------------------------------------------------------------------------------------------------------------------------------------------------------------------------------------------------------------------------------------------------------------------------------------------------------------------------------------------------------------------------------------------------------------------------------------------------------------------------------------------------------------------------------------------------------------------------------------------------------------------------------------------------------------------------------------------------------------------------------------------------------------------------------------------------------------------------------------------------------------------------------------------------------------------------------------------------------------------------------------------------------------------------------------------------------------------------------------------------------------------------------------------------------------------------------------------------------------------------------------------------------------------------------------------------------------------------------------------------------------------------------------------------------------------------------------------------------------------------------------------------------------------------------------------------------------------------------------------------------------------------------------------------------------------------------------------------------------------------------------------------------------------------------------------------------------------------------------------------------------------------------------------------------------------------------------------------------------------------------------------------------------------------------------------------------------------------------------------------------------------------------------------------------------------------------------------------------------------------------------------------------------------------------------------------------------------------------------------------------------------------------------------------------------------------------------------------------------------------------------------------------------------------------------------------------------------------------------------------------------------------------------------------------------------------------------------------------------------------------------------------------------------------------------------------------------------------------------------------------------------------------------------------------------------------------------------------------------------------------------------------------------------------------------------------------------------------------------------------------------------------------------------------------------------------------------------------------------------------------------------------------------------------------------------------------------------------------------------------------------------------------------------------------------------------------------------------------------------------------------------------------------------------------------------------------------------------------------------------------------------------------------------------------------------------------------------------------------------------------------------------------------------------------------------------------------------------------------------------------------------------------------------------------------------------------------------------------------------------------------------------------------------------------------------------------------------------------------------------------------------------------------------------------------------------------------------------------------------------------------------------------------------------------------------------------------------------------------------------------------------------------------------------------------------------------------------------------------------------------------------------------------------------------------------------------------------------------------------------------------------------------------------------------------------------------------------------------------------------------------------------------------------------------------------------------------------------------------------------------------------------------------------------------------------------------------------------------------------------------------------------------------------------------------------------------------------------------------------------------------------------------------------------------------------------------------------------------------------------------------------------------------------------------------------------------------------------------------------------------------------------------------------------------------------------------------------------------------------------------------------------------------------------------------------------------------------------------------------------------------------------------------------------------------------------------------------------------------------------------------------------------------------------------------------------------------------------------------------------------------------------------------------------------------------------------------------------------------------------------------------------------------------------------------------------------------------------------------------------------------------------------------------------------------------------------------------------------------------------------------------------------------------------------------------------------------------------------------------------------------------------------------------------------------------------------------------------------------------------------------------------------------------------------------------------------------------------------------------------------------------------------------------------------------------------------------------------------------------------------------------------------------------------------------------------------------------------------------------------------------------------------------------------------------------------------------------------------------------------------------------------------------------------------------------------------------------------------------------------------------------------------------------------------------------------------------------------------------------------------------------------------------------------------------------------------------------------------------------------------------------------------------------------------------------------------------------------------------------------------------------------------------------------------------------------------------------------------------------------------------------------------------------------------------------------------------------------------------------------------------------------------------------------------------------------------------------------------------------------------------------------------------------------------------------------------------------------------------------------------------------------------------------------------------------------------------------------------------------------------------------------------------------------------------------------------------------------------------------------------------------------------------------------------------------------------------------------------------------------------------------------------------------------------------------------------------------------------------------------------------------------------------------------------------------------------------------------------------------------------------------------------------------------------------|-------------------------------------------------------------------------------------------------------------------------------------------------------------------------------------------------------------------------------------------------------------------------------------------------------------------------------------------------------------------------------------------------------------------------------------------------------------------------------------------------------------------------------------------------------------------------------------------------------------------------------------------------------------------------------------------------------------------------------------------------------------------------------------------------------------------------------------------------------------------------------------------------------------------------------------------------------------------------------------------------------------------------------------------------------------------------------------------------------------------------------------------------------------------------------------------------------------------------------------------------------------------------------------------------------------------------------------------------------------------------------------------------------------------------------------------------------------------------------------------------------------------------------------------------------------------------------------------------------------------------------------------------------------------------------------------------------------------------------------------------------------------------------------------------------------------------------------------------------------------------------------------------------------------------------------------------------------------------------------------------------------------------------------------------------------------------------------------------------------------------------------------------------------------------------------------------------------------------------------------------------------------------------------------------------------------------------------------------------------------------------------------------------------------------------------------------------------------------------------------------------------------------------------------------------------------------------------------------------------------------------------------------------------------------------------------------------------------------------------------------------------------------------------------------------------------------------------------------------------------------------------------------------------------------------------------------------------------------------------------------------------------------------------------------------------------------------------------------------------------------------------------------------------------------------------------------------------------------------------------------------------------------------------------------------------------------------------------------------------------------------------------------------------------------------------------------------------------------------------------------------------------------------------------------------------------------------------------------------------------------------------------------------------------------------------------------------------------------------------------------------------------------------------------------------------------------------------------------------------------------------------------------------------------------------------------------------------------------------------------------------------------------------------------------------------------------------------------------------------------------------------------------------------------------------------------------------------------------------------------------------------------------------------------------------------------------------------------------------------------------------------------------------------------------------------------------------------------------------------------------------------------------------------------------------------------------------------------------------------------------------------------------------------------------------------------------------------------------------------------------------------------------------------------------------------------------------------------------------------------------------------------------------------------------------------------------------------------------------------------------------------------------------------------------------------------------------------------------------------------------------------------------------------------------------------------------------------------------------------------------------------------------------------------------------------------------------------------------------------------------------------------------------------------------------------------------------------------------------------------------------------------------------------------------------------------------------------------------------------------------------------------------------------------------------------------------------------------------------------------------------------------------------------------------------------------------------------------------------------------------------------------------------------------------------------------------------------------------------------------------------------------------------------------------------------------------------------------------------------------------------------------------------------------------------------------------------------------------------------------------------------------------------------------------------------------------------------------------------------------------------------------------------------------------------------------------------------------------------------------------------------------------------------------------------------------------------------------------------------------------------------------------------------------------------------------------------------------------------------------------------------------------------------------------------------------------------------------------------------------------------------------------------------------------------------------------------------------------------------------------------------------------------------------------------------------------------------------------------------------------------------------------------------------------------------------------------------------------------------------------------------------------------------------------------------------------------------------------------------------------------------------------------------------------------------------------------------------------------------------------------------------------------------------------------------------------------------------------------------------------------------------------------------------------------------------------------------------------------------------------------------------------------------------------------------------------------------------------------------------------------------------------------------------------------------------------------------------------------------------------------------------------------------------------------------------------------------------------------------------------------------------------------------------------------------------------------------------------------------------------------------------------------------------------------------------------------------------------------------------------------------------------------------------------------------------------------------------------------------------------------------------------------------------------------------------------------------------------------------------------------------------------------------------------------------------------------------------------------------------------------------------------------------------------------------------------------------------------------------------------------------------------------------------------------------------------------------------------------------------------------------------------------------------------------------------------------------------------------------------------------------------------------------------------------------------------------------------------------------------------------------------------------------------------------------------------------------------------------------------------------------------------------------------------------------------------------------------------------------------------------------------------------------------------------------------------------------------------------------------------------------------------------------------------------------------------------------------------------------------------------------------------------------------------------------------------------------------------------------------------------------------------------------------------------------------------------------------------------------------------------------------------------------------------------------------------------------------------------------------------------------------------------------------------------------------------------------------------------------------------------------------------------------------------------------------------------------------------------------------------------------------------------------------------------------------------------------------------------------------------------------------------------------------------------------------------------------------------------------------------------------------------------------------------------------------------------------------------------------------------------------------------------------------------------------------------------------------------------------------------------------------------------------------------------------------------------------------------------------------------------------------------------------------------------------------------------------------------------------------------------------------------------------------------------------------------------------------------------------------------------------------------------------------------------------------------------------------------------------------------------------------------------------------------------------------------------------------------------------------------------------------------------------------------------------------------------------------------------------------------------------------------------------------------------------------------------------------------------------------------------------------------------------------------------------------------------------------------------------------------------------------------------------------------------------------------------------------------------------------------------------------------------------------------------------------------------------------------------------------------------------------------------------------------------------------------------------------------------------------------------------------------------------------------------------------------------------------------------------------------------------------------------------------------------------------------------------------------------------------------------------------------------------------------------------------------------------------------------------------------------------------------------------------------------------------------------------------------------------------------------------------------------------------------------------------------------------------------------------------------------------------------------------------------------------------------------------------------------------------------------------------------------------------------------------------------------------------------------------------------------------------------------------------------------------------------------------------------------------------------------------------------------------------------------------------------------------------------------------------------------------------------------------------------------------------------------------------------------------------------------------------------------------------------------------------------------------------------------------------------------------------------------------------------------------------------------------------------------------------------------------------------------------------------------------------------------------------------------------------------------------------------------------------------------------------------------------------------------------------------------------------------------------------------------------------------------------------------------------------------------------------------------------------------------------------------------------------------------------------------------------------------------------------------------------------------------------------------------------------------------------------------------------------------------------------------------------------------------------------------------------------------------------------------------------------------------------------------------------------------------------------------------------------------------------------------------------------------------------------------------------------------------------------------------------------------------------------------------------------------------------------------------------------------------------------------------------------------------------------------------------------------------------------------------------------------------------------------------------------------------------------------------------------------------------------------------------------------------------------------------------------------------------------------------------------------------------------------------------------------------------------------------------------------------------------------------------------------------------------------------------------------------------------------------------------------------------------------------------------------------------------------------------------------------------------------------------------------------------------------------------------------------------------------------------------------------------------------------------------------------------------------------------------------------------------------------------------------------------------------------------------------------------------------------------------------------------------------------------------------------------------------------------------------------------------------------------------------------------------------------------------------------------------------------------------------------------------------------------------------------------------------------------------------------------------------------------------------------------------------------------------------------------------------------------------------------------------------------------------------------------------------------------------------------------------------------------------------------------------------------------------------------------------------------------------------------------------------------------------------------------------------------------------------------------------------------------------------------------------------------------------------------------------------------------------------------------------------------------------------------------------------------------------------------------------------------------------------------------------------------------------------------------------------------------------------------------------------------------------------------------------------------------------------------------------------------------------------------------------------------------------------------------------------------------------------------------------------------------------------------------------------------------------------|--------------------------------------------------------------------------------------------------------------------------------------------------------------------------------------------------------------------------------------------------------------------------------------------------------------------------------------------------------------------------------------------------------------------------------------------------------------------------------------------------------------------------------------------------------------------------------|------------------------------------------------------------------------------------------------------------------------------------------------------------------------------------------------------------------------------------------------------------------------------------------------------------------------------------------------------------------------------------------------------------------------------------------------------------------------------------------------------------------------------------------------------------------------------------------------------------------------------------------------------------------------------------------------------------------------------------------------------------------------------------------------------------------------------------------------------------------------------------------------------------------------------------------------------------------------------------|-----------------------------------------------------------------------------------------------------------------------------------------------------------------------------------------------------------------------------------------------------------------------------------------------------------------------------------------------------------------------------------------------------------------------------------------------------------------------------------------------------------------------------------------------------------------------------------------------------------------------------------------------------------------------------------------------------------------------------------------------------------------------------------------------------------------------------------------------------------------------------------------------------------------------------------------------------------------------------------------------------------------------------------------------------------------------------------------------------------------------------------------------------------------------------------------------------------------------------------------------------------------------------------------------------------------------------------------------------------------------------------------------------------------------------------------------------------------------------------------------------------------------------------------------------------------------------------------------------------------------------------------------------------------------------------------------------------------------------------------------------------------------------------------------------------------------------------------------------------------------------------------------------------------------------------------------------------------------------------------------------------------------------------------------------------------------------------------------------------------------------------------------------------------------------------------------------------------------------------------------------------------------------------------------------------------------------------------------------------------------------------------------------------------------------------------------------------------------------------------------------------------------------------------------------------------------------------------------------------------------------------------------------------------------------------------------------------------------------------------------------------------------------------------------------------------------------------------------------------------------------------------------------------------------------------------------------------------------------------------------------------------------------------------------------------------------------------------------------------------------------------------------------------------------------------------------------------------------------------------------------------------------------------------------------------------------------------------------------------------------------------------------------------------------------------------------------------------------------------------------------------------------------------------------------------------------------------------------------------------------------------------------------------------------------------------------------------------------------------------------------------------------------------------------------------------------------------------------------------------------------------------------------------------------------------------------------------------------------------------------------------------------------------------------------------------------------------------------------------------------------------------------------------------------------------------------------------------------------------------------------------------------------------------------------------------------------------------------------------------------------------------------------------------------------------------------------------------------------------------------------------------------------------------------------------|---------------------------------------------------------------------------------------------------------------------------------------------------------------------------------------------------------------------------------------------------------------------------------------------------------------------------------------------------------------------------------------------------------------------------------------------------------------------------------------------------------------------------------------------------------------------------------------------------------------------------------------------------------------------------------------------------------------------------------------------------------------------------------------------------------------------------------------------------------------------------------------------------------------------------------------------------------------------------------------------------------------------------------------------------------------------------------------------------------------------------------------------------------------------------------------------------------------------------------------------------------------------------------------------------------------------------------------------------------------------------------------------------------------------------------------------------------------------------------------------------------------------------------------------------------------------------------------------------------------------------------------------------------------------------------------------------------------------------------------------------------------------------------------------------------------------------------------------------------------------------------------------------------------------------------------------------------------------------------------------------------------------------------------------------------------------------------------------------------------------------------------------------------------------------------------------------------------------------------------------------------------------------------------------------------------------------------------------------------------------------------------------------------------------------------------------------------------------------------------------------------------------------------------------------------------------------------------------------------------------------------------------------------------------------------------------------------------------------------------------------------------------------------------------------------------------------------------------------------------------------------------------------------------------------------------------------------------------------------------------|-----------------------------------------------------------------------------------------------------------------------------------------------------------------------------------------------------------------------------------------------------------------------------------------------------------------------------------------------------------------------------------------------------------------------------------------------------------------------------------------------------------------------------------------------------------------------------------------------------------------------------------------------------------------------------------------------------------------------------------------------------------------|--------------------------------------------------------------------------------------------------------------------------------------------------------------------------------------------------------------------------------------------------------------------------------------------------------------------------------------------------------------------------------------------------------------------------------------------------------------------------------------------------------------------------------------------------------------------------------------------------------------------------------------------------------------------------------------------------------------------------------------------------------------------------------------------------------------------------------------------------------------------------------------------------------------------------------------------------------|-----------------------------------------------------------------------------------------------------------------------------------------------------------------------------------|------------------------------------------------------------------------------------------------------------------------------------------------------------------------------------------------------------------------------------------------------------------------------------------------------------------------------------------------------------------------------------------------------------------------------------------------------------------------------------------------------------------------------------------------------------------------------------------------------------------------------------------------------------------------------------------------------------------------------------------------------|---------------------------------------------------------------------------------------------------------------------------------------------------------------------------------------------------------------------------------------------------------------------------------------------------------------------------------------------------------------------------------------------------------------------------------------------------------------------------------------------------------------------------------------------------------------------------------------------------------------------------------------------------------------------------------------------------------------------------|-------------------------------------------------------------------------------------------------------------------------------------------------------------------------------------------------------------------------------------------------------------------------------------------------------------------------------------------------------------------------------------------------------------------------------------------------------------------------------------------------------------------------------------------------------------------------------------------------------------------------------------------------------------------------------------------------------------------------------------------------------------|-------------------------------------------------------------------------------------------------------------------------------------------------------------------------------------------------------------------------------------------------------------------------------------------------------------------------------------------------------------------------------------------------------------------------------------------------------------------------------------------------------------------------------------------------------------------------------------------------------------------------------------------------------------------------------------------------------------------------------------------------------------|-------------------------------------------------------------------------------------------------------------------------------------------------------------------------------------------------------------------------------------------------------------------------------------------------------------------------------------------------------------------------------------------------------------------------------------------------------------------------------------------------------------------------------------------------------------------------------------------------------------------------------------------|-----------------------------------------------------------------------------------------------------------------------------------------------------------------------------------------------------------------------------------------------------------------------------------------------------------------------------------------------------------------------------------------------------------------------------------------------------------------------------------------------------------------------------------------------------------------------------------------------------------------------------------------------------------------------------------------------|-----------------------------------------------------------------------------------------------------------------------------------------------------------------------------------------------------------------------------------------------------------------------------------------------------------------------------------------------------------------------------------------------------------------------------------------------------------------------------------------------------------------------------------------------------------------------------------------------------------------------------------------------------------------------------------------------------------------------------------------------------------------------------------------------------------------------------------------------------------------------------------------------------------------------------------------------|--------------------------------------------------------------------------------------------------------------------------------------------------------------------------------------------------------------------------------------------------------------------------------------------------------------------------------------------------------------------------------------------------------------------------------------------------------------------------------------------------------------------------------------------------------------------------------------------------------------------------------------------------------------------------------------------------------------|-------------------------------------------------------------------------------------------------------------------------------------------------------------------------------------------------------------------------------------------------------------------------------------------------------------------------------------------------------------------------------------------------------------------------------------------------------------------------------------------------------------------------------------------------------------------------------------------------------------------------------------------------------------------------------------------------------------------------------------------------------------|---------------------------------------------------------------------------------------------------------------------------------------------------------------------------------------------------------------------------------------------------------------------------------------------------------------------------------------------------------------------------------------------------------------------------------------------------------------------------------------------------------------------------------------------------------------------------------------------------------------------------------------------------------------------------------------------------------------------------------------------------------------------------------------------------------------------------------------------------------------------------------------------------------------------------------------------------------------------------------------------------------------------------------------------------------------------------------------------------------------------------------------------------------------------------------------------------------------------------------------------------------------------------------------------------------------------------------------------------------------------------------------------------------------------------------------------------------------------------------------------------------------------------------------------------------------------------------------------------------------------------------------------------------------------------------------------------------------------------------------------------------------------------------------------------------------------------------------------------------------------------------------------------------------------------------------------------------------------------------------------------------------------------------------------------------------------------------------------------------------------------------------------------------------------------------------------------------------------------------------------------------------------------------------------------------------------------------------------------------------------------------------------------------------------------------------------------------------------------------------------------------------------------------------------------------------------------------------------------------------------------------------------------------------------------------------------------------------------------------------------------------------------------------------------------------------------------------------------------------------------------------------------------------------------------------------------------------------------------------------------------------------------------------------------------------------------------------------------------------------------------------------------------------------------------------------------------------------------------------------------------------------------------------------------------------------------------------------------------------------------------------------------------------------------------------------------------------------------------------------------------------------------------------------------------------------------------------------------------------------------------------------------------------------------------------------------------------------------------------------------------------------------------------------------------------------------------------------------------------------------------------------------------------------------------------------------------------------------------------------------------------------------------------------------------------------------------------------------------------------------------------------------------------------------------------------------|-------------------------------------------------------------------------------------------------------------------------------------------------------------------------------------------------------------------------------------------------------------------------------------------------------------------------------------------------------------------------------------------------------------------------------------------------------------------------------------------------------------------------------------------------------------------------------------------------------------------------------------------------------|-------------------------------------------------------------------------------------------------------------------------------------------------------------------------------------------------------------------------------------------------------------------------------------------------------------------------------------------------------------------------------------------------------------------------------------------------------------------------------------------------------------------------------------------------------------------------------------------------------------------------------------------------------------------------------------------------------------------------------------------------------------|--------------------------------------------------------------------------------------------------------------------------------------------------------------------------------------------------------------------------------------------------------------------------------------------------------------------------------------------------------------------------------------------------------------------------------------------------------------------------------------------------------------------------------------------------------------------------------------------------------------------------------------------------------------------------------------------------------------------------------------------------------------------------------------------------------------------------------------------------------------------------------------------------------------------------------------------------------------------------------------------------------------------------------------------------------------------------------------------------------------------------------------------------------------------------------------------------------------------------------------------------------------------------------------------------------------------------------------------------------------------------------------------------------------------------------------------------------------------------------------------------------------------------------------------------------------------------------------------------------------------------------------------------------------------------------------------------------------------------------------------------------------------------------------------------------------------------------------------------------------------------------------------------------------------------------------------------------------------------------------------------------------------------------------------------------------------------------------------------------|
|                 |                                 |                                                                                                                                                                                    |                                                                                                                                                                                                                                                                                                                                                                                                                                                                                                                                                                                                                                                                                                                                                                                                                                                                                                                                                                                                                                                                                                                                                                                                                                                                                                                                                                                                                                                                                                                                                                                                                                                                                                                                                                                                                                                                                                                                                                                                                                                                                                                                                                                                                                                                                                                                                                                                                                                                                                                                                                                                                                                                                                                                                                                                                                                                                                                                                                                                                                                                                                                                                                                                                                                                                                                                                                                                                                                                                                                                                                                                                                                                                                                                                                                                                                                                                                                                                                                                                                                                                                                                                                                                                                                                                                                                                                                                                                                                                                                                                                                                                                                                                                                                                                                                                                                                                                                                                                                                                                                                                                                                                                                                                                                                                                                                                                                                                                                                                                                                                                                                                                                                                                                                                                                                                                                                                                                                                                                                                                                                                                                                                                                                                                                                                                                                                                                                                                                                                                                                                                                                                                                                                                                                                                                                                                                                                                                                                                                                                                                                                                                                                                                                                                                                                                                                                                                                                                                                                                                                                                                                                                                                                                                                                                                                                                                                                                                                                                                                                                                                                                                                                                                                                                                                                                                                                                                                                                                                                                                                                                                                                                                                                                                                                                                                                                                                                                                                                                                                                                                                                                                                                                                                                                                                                                                                                                                                                                                                                                                                                                                                                                                                                                                                                                                                                                                                                                                                                                                                                                                                                                                                                                                                                                                                                                                                                                                                                                                                                                                                                                                                                                                                                                                                                                                                                                                                                                                                                                                                                                                                                                                                                                                                                                                                                                                                                                                                                                                                                                                                                                                                                                                                                                                                                                                                                                                                                                                                                                                                                                                                                                                                                                                                                                                                                                                                                                                                                                                                                                                                                                                                                                                                                                                                                                                                                                                                                                                                                                                                                                                                                                                                                                                                                                                                                                                                                                                                                                                                                                                                                                                                                                                                                                                                                                                                                                                                                                                                                                                                                                                                                                                                                                                                                                                                                                                                                                                                                                                                                                                                                                                                                                                                                                                                                                                                                                                                                                                                                                                                                                                                                                                                                                                                                                                                                                                                                                                                                                                                                                                                                                                                                                                                                                                                                                                                                                                                                                                                                                                                                                                                                                                                                                                                                                                                                                                                                                                                                                                                                                                                                                                                                                                                                                                                                                                                                                                                                                                                                                                                                                                                                                                                                                                                                                                                                                                                                                                                                                                                                                                                                                                                                                                                                                                                                                                                                                                                                                                                                                                                                                                                                                                                                                                                                                                                                                                                                                                                                                                                                                                                                                                                                                                                                                                                                                                                                                                                                                                                                                                                                                                                                                                                                                                                                                                                                                                                                                                                                                                                                                                                                                                                                                                                                                                                                                                                                                                                                                                                                                                                                                                                                                                                                                                                                                                                                                                                                                                                                                                                                                                                                                                                                                                                                                                                                                                                                                                                                                                                                                                                                                                                                                                                                                                                                                                                                                                                                                                                                                                                                                                                                                                                                                                                                                                                                                                                                                                                                                                                                                                                                                                                                                                                                                                                                                                                                                                                                                                                                                                                                                                                                                                                                                                                                                                                                                                                                                                                                                                                                                                                                                                                                                                                                                                                                                                                                                                                                                                                                                                                                                                                                                                                                                                                                                                                                                                                                                                                                                                                                                                                                                                                                                                                                                                                                                                                                                                                                                                                                                                                                                                                                                                                                                                                                                                                                                                                                                                                                                                                                                                                                                                                                                                                                                                                                                                                                                                                                                                                                                                                                                                                                                                                                                                                                                                                                                                                                                                                                                                                                                                                                                                                                                                   |                                                                                                                                                                                                                                                                                                                                  |                                                                                                                                                                                                                                                                                                                                                                                                             |                                                                                                                                                                                                                                                                                                                                                                                                                                                                                                               |                                                                                                                                                                                                                                                                                                                                                                                                                                                                                                                                                                                 |                                                                                                                                                                                                                                                                                                                                                                                                                                                                                                                                                                                                                                                                                                                                                                                                                                                                                                                                                                                                                                                                                                                                                                                                                                                                                                                                                                                                                                                                                                                                                                                                                                                                                                                                                                                                                                                                                                                                                                                                                                                                                                                                                                                                                                                                                                                                                                                                                                                                                                                                                                                                                                                                                                                                                                                                                                                                                                                                                                                                                                                                                                                                                                                                                                                                                                                                                                                                                                                                                                                                                                                                                                                                                                                                                                                                                                                                                                                                                                                                                                                                                                                                                                                                                                                                                                                                                                                                                                                                                                                                                                                                                                                                                                                                                                                                                                                                                                                                                                                                                                                                                                                                                                                                                                                                                                                                                                                                                                                                                                                                                                                                                                                                                                                                                                                                                                                                                                                                                                                                                                                                                                                                                                                                                                                                                                                                                                                                                                                                                                                                                                                                                                                                                                                                                                                                                                                                                                                                                                                                                                                                                                                                                                                                                                                                                                                                                                                                                                                                                                                                                                                                                                                                                                                                                                                                                                                                                                                                                                                                                                                                                                                                                                                                                                                                                                                                                                                                                                                                                                                                                                                                                                                                                                                                                                                                                                                                                                                                                                                                                                                                                                                                                                                                                                                                                                                                                                                                                                                                                                                                                                                                                                                                                                                                                                                                                                                                                                                                                                                                                                                                                                                                                                                                                                                                                                                                                                                                                                                                                                                                                                                                                                                                                                                                                                                                                                                                                                                                                                                                                                                                                                                                                                                                                                                                                                                                                                                                                                                                                                                                                                                                                                                                                                                                                                                                                                                                                                                                                                                                                                                                                                                                                                                                                                                                                                                                                                                                                                                                                                                                                                                                                                                                                                                                                                                                                                                                                                                                                                                                                                                                                                                                                                                                                                                                                                                                                                                                                                                                                                                                                                                                                                                                                                                                                                                                                                                                                                                                                                                                                                                                                                                                                                                                                                                                                                                                                                                                                                                                                                                                                                                                                                                                                                                                                                                                                                                                                                                                                                                                                                                                                                                                                                                                                                                                                                                                                                                                                                                                                                                                                                                                                                                                                                                                                                                                                                                                                                                                                                                                                                                                                                                                                                                                                                                                                                                                                                                                                                                                                                                                                                                                                                                                                                                                                                                                                                                                                                                                                                                                                                                                                                                                                                                                                                                                                                                                                                                                                                                                                                                                                                                                                                                                                                                                                                                                                                                                                                                                                                                                                                                                                                                                                                                                                                                                                                                                                                                                                                                                                                                                                                                                                                                                                                                                                                                                                                                                                                                                                                                                                                                                                                                                                                                                                                                                                                                                                                                                                                                                                                                                                                                                                                                                                                                                                                                                                                                                                                                                                                                                                                                                                                                                                                                                                                                                                                                                                                                                                                                                                                                                                                                                                                                                                                                                                                                                                                                                                                                                                                                                                                                                                                                                                                                                                                                                                                                                                                                                                                                                                                                                                                                                                                                                                                                                                                                                                                                                                                                                                                                                                                                                                                                                                                                                                                                                                                                                                                                                                                                                                                                                                                                                                                                                                                                                                                                                                                                                                                                                                                                                                                                                                                                                                                   |                                                                                                                                                                                                                                                                                                                                                                                                                                                                                                                                                                                                                                  |                                                                                                                                                                                                                                                                                                                                                                                                                                                                                                                                                                                                                                              |                                                                                                                                                                                                                                                                                                                                                                                                                                                                                                                                                                                                                                                                           |                                                                                                                                                                                                                                                                                                                                                                                                                                                                                                                                                                                                                          |                                                                                                                                                                                                                                                                                                                                                                                                                                                                                                                                                                                                                                                                                                                                                                                                                       |                                                                                                                                                                                                                                                                                                                                                                                                                                                                                                                                                                                                                                                                                                                                                                                                                                                                                                                                                                                                                                                                                                                                                                                                                                                                                                                                                                                                                                                                                                                                                                                                                                                                                                                                                                                                                                                                                                                                                                                                                                                                                                                                                                                                                                                                                                                                                                                                                                                                                                                                                                                                                                                                                                                                                                                                                                                                                                                                                                                                                                                                                                                                                                                                                                                                                                                                                                                                                                                                                                                                                                                                                                                                                                                                                                                                                                                                                                                                                                                                                                                                                                                                                                                                                                                                                                                                                                                                                                                                                                                                                                                                                                                                                                                                                                                                                                                                                                                                                                                                                                                                                                                                                                                                                                                                                                                                                                                                                                                                                                                                                                                                                                                                                                                                                                                                                                                                                                                                                                                                                                                                                                                                                                                                                                                                                                                                                                                                                                                                                                                                                                                                                                                                                                                                                                                                                                                                                                                                                                                                                                                                                                                                                                                                                                                                                                                                                                                                                                                                                                                                                                                                                                                                                                                                                                                                                                                                                                                                                                                                                                                                                                                                                                                                                                                                                                                                                                                                                                                                                                                                                                                                                                                                                                                                                                                                                                                                                                                                                                                                                                                                                                                                                                                                                                                                                                                                                                                                                                                                                                                                                                                                                                                                                                                                                                                                                                                                                                                                                                                                                                                                                                                                                                                                                                                                                                                                                                                                                                                                                                                                                                                                                                                                                                                                                                                                                                                                                                                                                                                                                                                                                                                                                                                                                                                                                                                                                                                                                                                                                                                                                                                                                                                                                                                                                                                                                                                                                                                                                                                                                                                                                                                                                                                                                                                                                                                                                                                                                                                                                                                                                                                                                                                                                                                                                                                                                                                                                                                                                                                                                                                                                                                                                                                                                                                                                                                                                                                                                                                                                                                                                                                                                                                                                                                                                                                                                                                                                                                                                                                                                                                                                                                                                                                                                                                                                                                                                                                                                                                                                                                                                                                                                                                                                                                                                                                                                                                                                                                                                                                                                                                                                                                                                                                                                                                                                                                                                                                                                                                                                                                                                                                                                                                                                                                                                                                                                                                                                                                                                                                                                                                                                                                                                                                                                                                                                                                                                                                                                                                                                                                                                                                                                                                                                                                                                                                                                                                                                                                                                                                                                                                                                                                                                                                                                                                                                                                                                                                                                                                                                                                                                                                                                                                                                                                                                                                                                                                                                                                                                                                                                                                                                                                                                                                                                                                                                                                                                                                                                                                                                                                                                                                                                                                                                                                                                                                                                                                                                                                                                                                                                                                   |                                                                                                                                                                                                                                                                                                                                                                                                                                                                                                                                                                                                                                                                                                                                                                                                                                                                                                                                                                                                                                                                                                                                                                                                                                                                                                                                                                                                                                                                                                                                                                                                                                                                                                                                                                                                                                                                                                                                                                                                                                                                                                                                                                                                                                                                                                                                                                                                                                                                                                                                                                                                                                                                                                                                                                                                                                                                                                                                                                                                                                                                                                                                                                                                                                                                                                                                                                                                                                                                                                                                                                                                                                                                                                                                                                                                                                                                                                                                                                                                                                                                                                                                                                                                                                                                                                                                                                                                                                                                                                                                                                                                                                                                                                                                                                                                                                                                                                                                                                                                                                                                                                                                                                                                                                                                                                                                                                                                                                                                                                                                                                                                                                                                                                                                                                                                                                                                                                                                                                                                                                                                                                                                                                                                                                                                                                                                                                                                                                                                                                                                                                                                                                                                                                                                                                                                                                                                                                                                                                                                                                                                                                                                                                                                                                                                                                                                                                                                                                                                                                                                                                                                                                                                                                                                                                                                                                                                                                                                                                                                                                                                                                                                                                                                                                                                                                                                                                                                                                                                                                                                                                                                                                                                                                                                                                                                                                                                                                                                                                                                                                                                                                                                                                                                                                                                                                                                                                                                                                                                                                                                                                                                                                                                                                                                                                                                                                                                                                                                                                                                                                                                                                                                                                                                                                                                                                                                                                                                                                                                                                                                                                                                                                                                                                                                                                                                                                                                                                                                                                                                                                                                                                                                                                                                                                                                                                                                                                                                                                                                                                                                                                                                                                                                                                                                                                                                                                                                                                                                                                                                                                                                                                                                                                                                                                                                                                                                                                                                                                                                                                                                                                                                                                                                                                                                                                                                                                                                                                                                                                                                                                                                                                                                                                                                                                                                                                                                                                                                                                                                                                                                                                                                                                                                                                                                                                                                                                                                                                                                                                                                                                                                                                                                                                                                                                                                                                                                                                                                                                                                                                                                                                                                                                                                                                                                                                                                                                                                                                                                                                                                                                                                                                                                                                                                                                                                                                                                                                                                                                                                                                                                                                                                                                                                                                                                                                                                                                                                                                                                                                                                                                                                                                                                                                                                                                                                                                                                                                                                                                                                                                                                                                                                                                                                                                                                                                                                                                                                                                                                                                                                                                                                                                                                                                                                                                                                                                                                                                                                                                                                                                                                                                                                                                                                                                                                                                                                                                                                                                                                                                                                                                                                                                                                                                                                                                                                    | Budgeted                                                                                                                                                                                                                                                                                                                                                                                                                                                                                                                                                                                                                                                                                                                                                                                                                                                                                                                                                                                                                                                                                                                                                                                                                                                                                                                                                                                                                                                                                                                                                                                                                                                                                                                                                                                                                                                                                                                                                                                                                                                                                                                                                                                                                                                                                                                                                                                                                                                                                                                                                                                                                                                                                                                                                                                                                                                                                                                                                                                                                                                                                                                                                                                                                                                                                                                                                                                                                                                                                                                                                                                                                                                                                                                                                                                                                                                                                                                                                                                                                                                                                                                                                                                                                                                                                                                                                                                                                                                                                                                                                                                                                                                                                                                                                                                                                                                                                                                                                                                                                                                                                                                                                                                                                                                                                                                                                                                                                                                                                                                                                                                                                                                                                                                                                                                                                                                                                                                                                                                                                                                                                                                                                                                                                                                                                                                                                                                                                                                                                                                                                                                                                                                                                                                                                                                                                                                                                                                                                                                                                                                                                                                                                                                                                                                                                                                                                                                                                                                                                                                                                                                                                                                                                                                                                                                                                                                                                                                                                                                                                                                                                                                                                                                                                                                                                                                                                                                                                                                                                                                                                                                                                                                                                                                                                                                                                                                                                                                                                                                                                                                                                                                                                                                                                                                                                                                                                                                                                                                                                                                                                                                                                                                                                                                                                                                                                                                                                                                                                                                                                                                                                                                                                                                                                                                                                                                                                                                                                                                                                                                                                                                                                                                                                                                                                                                                                                                                                                                                                                                                                                                                                                                                                                                                                                                                                                                                                                                                                                                                                                                                                                                                                                                                                                                                                                                                                                                                                                                                                                                                                                                                                                                                                                                                                                                                                                                                                                                                                                                                                                                                                                                                                                                                                                                                                                                                                                                                                                                                                                                                                                                                                                                                                                                                                                                                                                                                                                                                                                                                                                                                                                                                                                                                                                                                                                                                                                                                                                                                                                                                                                                                                                                                                                                                                                                                                                                                                                                                                                                                                                                                                                                                                                                                                                                                                                                                                                                                                                                                                                                                                                                                                                                                                                                                                                                                                                                                                                                                                                                                                                                                                                                                                                                                                                                                                                                                                                                                                                                                                                                                                                                                                                                                                                                                                                                                                                                                                                                                                                                                                                                                                                                                                                                                                                                                                                                                                                                                                                                                                                                                                                                                                                                                                                                                                                                                                                                                                                                                                                                                                                                                                                                                                                                                |                                                                                                                                                                                                                                                                                                                                                                                                                                                                                                                                                                                |                                                                                                                                                                                                                                                                                                                                                                                                                                                                                                                                                                                                                                                                                                                                                                                                                                                                                                                                                                                    |                                                                                                                                                                                                                                                                                                                                                                                                                                                                                                                                                                                                                                                                                                                                                                                                                                                                                                                                                                                                                                                                                                                                                                                                                                                                                                                                                                                                                                                                                                                                                                                                                                                                                                                                                                                                                                                                                                                                                                                                                                                                                                                                                                                                                                                                                                                                                                                                                                                                                                                                                                                                                                                                                                                                                                                                                                                                                                                                                                                                                                                                                                                                                                                                                                                                                                                                                                                                                                                                                                                                                                                                                                                                                                                                                                                                                                                                                                                                                                                                                                                                                                                                                                                                                                                                                                                                                                                                                                                                                                                                                           |                                                                                                                                                                                                                                                                                                                                                                                                                                                                                                                                                                                                                                                                                                                                                                                                                                                                                                                                                                                                                                                                                                                                                                                                                                                                                                                                                                                                                                                                                                                                                                                                                                                                                                                                                                                                                                                                                                                                                                                                                                                                                                                                                                                                                                                                                                                                                                                                                                                                                                                                                                                                                                                                                                                                                                                                                                                                                                                                                                                             |                                                                                                                                                                                                                                                                                                                                                                                                                                                                                                                                                                                                                                                                                                                                                                 |                                                                                                                                                                                                                                                                                                                                                                                                                                                                                                                                                                                                                                                                                                                                                                                                                                                                                                                                                        |                                                                                                                                                                                   |                                                                                                                                                                                                                                                                                                                                                                                                                                                                                                                                                                                                                                                                                                                                                      |                                                                                                                                                                                                                                                                                                                                                                                                                                                                                                                                                                                                                                                                                                                           |                                                                                                                                                                                                                                                                                                                                                                                                                                                                                                                                                                                                                                                                                                                                                             |                                                                                                                                                                                                                                                                                                                                                                                                                                                                                                                                                                                                                                                                                                                                                             |                                                                                                                                                                                                                                                                                                                                                                                                                                                                                                                                                                                                                                           |                                                                                                                                                                                                                                                                                                                                                                                                                                                                                                                                                                                                                                                                                               |                                                                                                                                                                                                                                                                                                                                                                                                                                                                                                                                                                                                                                                                                                                                                                                                                                                                                                                                               |                                                                                                                                                                                                                                                                                                                                                                                                                                                                                                                                                                                                                                                                                                              |                                                                                                                                                                                                                                                                                                                                                                                                                                                                                                                                                                                                                                                                                                                                                             |                                                                                                                                                                                                                                                                                                                                                                                                                                                                                                                                                                                                                                                                                                                                                                                                                                                                                                                                                                                                                                                                                                                                                                                                                                                                                                                                                                                                                                                                                                                                                                                                                                                                                                                                                                                                                                                                                                                                                                                                                                                                                                                                                                                                                                                                                                                                                                                                                                                                                                                                                                                                                                                                                                                                                                                                                                                                                                                                                                                                                                                                                                                                                                                                                                                                                                                                                                                                                                                                                                                                                                                                                                                                                                                                                                                                                                                                                                                                                                                                                                                                                                                                                                                             |                                                                                                                                                                                                                                                                                                                                                                                                                                                                                                                                                                                                                                                       |                                                                                                                                                                                                                                                                                                                                                                                                                                                                                                                                                                                                                                                                                                                                                             |                                                                                                                                                                                                                                                                                                                                                                                                                                                                                                                                                                                                                                                                                                                                                                                                                                                                                                                                                                                                                                                                                                                                                                                                                                                                                                                                                                                                                                                                                                                                                                                                                                                                                                                                                                                                                                                                                                                                                                                                                                                                                                        |
| Budget/S        | pending                         |                                                                                                                                                                                    |                                                                                                                                                                                                                                                                                                                                                                                                                                                                                                                                                                                                                                                                                                                                                                                                                                                                                                                                                                                                                                                                                                                                                                                                                                                                                                                                                                                                                                                                                                                                                                                                                                                                                                                                                                                                                                                                                                                                                                                                                                                                                                                                                                                                                                                                                                                                                                                                                                                                                                                                                                                                                                                                                                                                                                                                                                                                                                                                                                                                                                                                                                                                                                                                                                                                                                                                                                                                                                                                                                                                                                                                                                                                                                                                                                                                                                                                                                                                                                                                                                                                                                                                                                                                                                                                                                                                                                                                                                                                                                                                                                                                                                                                                                                                                                                                                                                                                                                                                                                                                                                                                                                                                                                                                                                                                                                                                                                                                                                                                                                                                                                                                                                                                                                                                                                                                                                                                                                                                                                                                                                                                                                                                                                                                                                                                                                                                                                                                                                                                                                                                                                                                                                                                                                                                                                                                                                                                                                                                                                                                                                                                                                                                                                                                                                                                                                                                                                                                                                                                                                                                                                                                                                                                                                                                                                                                                                                                                                                                                                                                                                                                                                                                                                                                                                                                                                                                                                                                                                                                                                                                                                                                                                                                                                                                                                                                                                                                                                                                                                                                                                                                                                                                                                                                                                                                                                                                                                                                                                                                                                                                                                                                                                                                                                                                                                                                                                                                                                                                                                                                                                                                                                                                                                                                                                                                                                                                                                                                                                                                                                                                                                                                                                                                                                                                                                                                                                                                                                                                                                                                                                                                                                                                                                                                                                                                                                                                                                                                                                                                                                                                                                                                                                                                                                                                                                                                                                                                                                                                                                                                                                                                                                                                                                                                                                                                                                                                                                                                                                                                                                                                                                                                                                                                                                                                                                                                                                                                                                                                                                                                                                                                                                                                                                                                                                                                                                                                                                                                                                                                                                                                                                                                                                                                                                                                                                                                                                                                                                                                                                                                                                                                                                                                                                                                                                                                                                                                                                                                                                                                                                                                                                                                                                                                                                                                                                                                                                                                                                                                                                                                                                                                                                                                                                                                                                                                                                                                                                                                                                                                                                                                                                                                                                                                                                                                                                                                                                                                                                                                                                                                                                                                                                                                                                                                                                                                                                                                                                                                                                                                                                                                                                                                                                                                                                                                                                                                                                                                                                                                                                                                                                                                                                                                                                                                                                                                                                                                                                                                                                                                                                                                                                                                                                                                                                                                                                                                                                                                                                                                                                                                                                                                                                                                                                                                                                                                                                                                                                                                                                                                                                                                                                                                                                                                                                                                                                                                                                                                                                                                                                                                                                                                                                                                                                                                                                                                                                                                                                                                                                                                                                                                                                                                                                                                                                                                                                                                                                                                                                                                                                                                                                                                                                                                                                                                                                                                                                                                                                                                                                                                                                                                                                                                                                                                                                                                                                                                                                                                                                                                                                                                                                                                                                                                                                                                                                                                                                                                                                                                                                                                                                                                                                                                                                                                                                                                                                                                                                                                                                                                                                                                                                                                                                                                                                                                                                                                                                                                                                                                                                                                                                                                                                                                                                                                                                                                                                                                                                                                                                                                                                                                                                                                                                                                                                                                                                                                                                                                                                                                                                                                                                                                                                                                                                                                                                                                                                                                                                                                                                                                                                                                                                                                                                                                                                                                                                                                                                                                                                                                                                                                                                                                                                                                                                                                                                                                                                                                                                                                                                                                                                                                                                                                                                                                                                                                                                                                                                                                                                                                                                                                                                                                                                                                                                                                                                                                                                                                                                                                                                                                                                                                                                                                                                   |                                                                                                                                                                                                                                                                                                                                  | YT                                                                                                                                                                                                                                                                                                                                                                                                          | D                                                                                                                                                                                                                                                                                                                                                                                                                                                                                                             | Remaining Br                                                                                                                                                                                                                                                                                                                                                                                                                                                                                                                                                                    | udaet                                                                                                                                                                                                                                                                                                                                                                                                                                                                                                                                                                                                                                                                                                                                                                                                                                                                                                                                                                                                                                                                                                                                                                                                                                                                                                                                                                                                                                                                                                                                                                                                                                                                                                                                                                                                                                                                                                                                                                                                                                                                                                                                                                                                                                                                                                                                                                                                                                                                                                                                                                                                                                                                                                                                                                                                                                                                                                                                                                                                                                                                                                                                                                                                                                                                                                                                                                                                                                                                                                                                                                                                                                                                                                                                                                                                                                                                                                                                                                                                                                                                                                                                                                                                                                                                                                                                                                                                                                                                                                                                                                                                                                                                                                                                                                                                                                                                                                                                                                                                                                                                                                                                                                                                                                                                                                                                                                                                                                                                                                                                                                                                                                                                                                                                                                                                                                                                                                                                                                                                                                                                                                                                                                                                                                                                                                                                                                                                                                                                                                                                                                                                                                                                                                                                                                                                                                                                                                                                                                                                                                                                                                                                                                                                                                                                                                                                                                                                                                                                                                                                                                                                                                                                                                                                                                                                                                                                                                                                                                                                                                                                                                                                                                                                                                                                                                                                                                                                                                                                                                                                                                                                                                                                                                                                                                                                                                                                                                                                                                                                                                                                                                                                                                                                                                                                                                                                                                                                                                                                                                                                                                                                                                                                                                                                                                                                                                                                                                                                                                                                                                                                                                                                                                                                                                                                                                                                                                                                                                                                                                                                                                                                                                                                                                                                                                                                                                                                                                                                                                                                                                                                                                                                                                                                                                                                                                                                                                                                                                                                                                                                                                                                                                                                                                                                                                                                                                                                                                                                                                                                                                                                                                                                                                                                                                                                                                                                                                                                                                                                                                                                                                                                                                                                                                                                                                                                                                                                                                                                                                                                                                                                                                                                                                                                                                                                                                                                                                                                                                                                                                                                                                                                                                                                                                                                                                                                                                                                                                                                                                                                                                                                                                                                                                                                                                                                                                                                                                                                                                                                                                                                                                                                                                                                                                                                                                                                                                                                                                                                                                                                                                                                                                                                                                                                                                                                                                                                                                                                                                                                                                                                                                                                                                                                                                                                                                                                                                                                                                                                                                                                                                                                                                                                                                                                                                                                                                                                                                                                                                                                                                                                                                                                                                                                                                                                                                                                                                                                                                                                                                                                                                                                                                                                                                                                                                                                                                                                                                                                                                                                                                                                                                                                                                                                                                                                                                                                                                                                                                                                                                                                                                                                                                                                                                                                                                                                                                                                                                                                                                                                                                                                                                                                                                                                                                                                                                                                                                                                                                                                                                                                                                                                                                                                                                                                                                                                                                                                                                                                                                                                                                                                                                                                                                                                                                                                                                                                                                                                                                                                                                                                                                                                                                                                                                                                                                                                                                                                                                                                                                                                                                                                                                                                                                                                                                                                                                                                                                                                                                                                                                                                                                                                                                                                                                                                                                                                                                                                                                                                                                                                                                                                                                                                                                                                                                                                                                                                                                                                                                                                                                                                                                                                                                                                                                                                                                                                                                                                                                                                                                                                                                                                                                                                                                                                                                                                                                                                                                                                                                                                                                                                                                                                                                                                                             | Budget                                                                                                                                                                                                                                                                                                                                                                                                                                                                                                                                                                                                                           |                                                                                                                                                                                                                                                                                                                                                                                                                                                                                                                                                                                                                                              |                                                                                                                                                                                                                                                                                                                                                                                                                                                                                                                                                                                                                                                                           |                                                                                                                                                                                                                                                                                                                                                                                                                                                                                                                                                                                                                          | YTD                                                                                                                                                                                                                                                                                                                                                                                                                                                                                                                                                                                                                                                                                                                                                                                                                   | Remaining B                                                                                                                                                                                                                                                                                                                                                                                                                                                                                                                                                                                                                                                                                                                                                                                                                                                                                                                                                                                                                                                                                                                                                                                                                                                                                                                                                                                                                                                                                                                                                                                                                                                                                                                                                                                                                                                                                                                                                                                                                                                                                                                                                                                                                                                                                                                                                                                                                                                                                                                                                                                                                                                                                                                                                                                                                                                                                                                                                                                                                                                                                                                                                                                                                                                                                                                                                                                                                                                                                                                                                                                                                                                                                                                                                                                                                                                                                                                                                                                                                                                                                                                                                                                                                                                                                                                                                                                                                                                                                                                                                                                                                                                                                                                                                                                                                                                                                                                                                                                                                                                                                                                                                                                                                                                                                                                                                                                                                                                                                                                                                                                                                                                                                                                                                                                                                                                                                                                                                                                                                                                                                                                                                                                                                                                                                                                                                                                                                                                                                                                                                                                                                                                                                                                                                                                                                                                                                                                                                                                                                                                                                                                                                                                                                                                                                                                                                                                                                                                                                                                                                                                                                                                                                                                                                                                                                                                                                                                                                                                                                                                                                                                                                                                                                                                                                                                                                                                                                                                                                                                                                                                                                                                                                                                                                                                                                                                                                                                                                                                                                                                                                                                                                                                                                                                                                                                                                                                                                                                                                                                                                                                                                                                                                                                                                                                                                                                                                                                                                                                                                                                                                                                                                                                                                                                                                                                                                                                                                                                                                                                                                                                                                                                                                                                                                                                                                                                                                                                                                                                                                                                                                                                                                                                                                                                                                                                                                                                                                                                                                                                                                                                                                                                                                                                                                                                                                                                                                                                                                                                                                                                                                                                                                                                                                                                                                                                                                                                                                                                                                                                                                                                                                                                                                                                                                                                                                                                                                                                                                                                                                                                                                                                                                                                                                                                                                                                                                                                                                                                                                                                                                                                                                                                                                                                                                                                                                                                                                                                                                                                                                                                                                                                                                                                                                                                                                                                                                                                                                                                                                                                                                                                                                                                                                                                                                                                                                                                                                                                                                                                                                                                                                                                                                                                                                                                                                                                                                                                                                                                                                                                                                                                                                                                                                                                                                                                                                                                                                                                                                                                                                                                                                                                                                                                                                                                                                                                                                                                                                                                                                                                                                                                                                                                                                                                                                                                                                                                                                                                                                                                                                                                                                                                                                                                                                                                                                                                                                                                                                                                                                                                                                                                                                                                                                                                                                                                                                                                                                                                                                                                                                                                                                                                                                                                                                                                                                                                                                                                                                                                                                                                                                                                                                                                                                                                                                                                                                                                                                                                                                                                                                                       | udget                                                                                                                                                                                                                                                                                                                                                                                                                                                                                                                                                                                                                                                                                                                                                                                                                                                                                                                                                                                                                                                                                                                                                                                                                                                                                                                                                                                                                                                                                                                                                                                                                                                                                                                                                                                                                                                                                                                                                                                                                                                                                                                                                                                                                                                                                                                                                                                                                                                                                                                                                                                                                                                                                                                                                                                                                                                                                                                                                                                                                                                                                                                                                                                                                                                                                                                                                                                                                                                                                                                                                                                                                                                                                                                                                                                                                                                                                                                                                                                                                                                                                                                                                                                                                                                                                                                                                                                                                                                                                                                                                                                                                                                                                                                                                                                                                                                                                                                                                                                                                                                                                                                                                                                                                                                                                                                                                                                                                                                                                                                                                                                                                                                                                                                                                                                                                                                                                                                                                                                                                                                                                                                                                                                                                                                                                                                                                                                                                                                                                                                                                                                                                                                                                                                                                                                                                                                                                                                                                                                                                                                                                                                                                                                                                                                                                                                                                                                                                                                                                                                                                                                                                                                                                                                                                                                                                                                                                                                                                                                                                                                                                                                                                                                                                                                                                                                                                                                                                                                                                                                                                                                                                                                                                                                                                                                                                                                                                                                                                                                                                                                                                                                                                                                                                                                                                                                                                                                                                                                                                                                                                                                                                                                                                                                                                                                                                                                                                                                                                                                                                                                                                                                                                                                                                                                                                                                                                                                                                                                                                                                                                                                                                                                                                                                                                                                                                                                                                                                                                                                                                                                                                                                                                                                                                                                                                                                                                                                                                                                                                                                                                                                                                                                                                                                                                                                                                                                                                                                                                                                                                                                                                                                                                                                                                                                                                                                                                                                                                                                                                                                                                                                                                                                                                                                                                                                                                                                                                                                                                                                                                                                                                                                                                                                                                                                                                                                                                                                                                                                                                                                                                                                                                                                                                                                                                                                                                                                                                                                                                                                                                                                                                                                                                                                                                                                                                                                                                                                                                                                                                                                                                                                                                                                                                                                                                                                                                                                                                                                                                                                                                                                                                                                                                                                                                                                                                                                                                                                                                                                                                                                                                                                                                                                                                                                                                                                                                                                                                                                                                                                                                                                                                                                                                                                                                                                                                                                                                                                                                                                                                                                                                                                                                                                                                                                                                                                                                                                                                                                                                                                                                                                                                                                                                                                                                                                                                                                                                                                                                                                                                                                                                                                                                                                                                                                                                                                                                                                                                                                                                                                                                                                                                                                                                                                                                                                              | Spending                                                                                                                                                                                                                                                                                                                                                                                                                                                                                                                                                                                                                                                                                                                                                                                                                                                                                                                                                                                                                                                                                                                                                                                                                                                                                                                                                                                                                                                                                                                                                                                                                                                                                                                                                                                                                                                                                                                                                                                                                                                                                                                                                                                                                                                                                                                                                                                                                                                                                                                                                                                                                                                                                                                                                                                                                                                                                                                                                                                                                                                                                                                                                                                                                                                                                                                                                                                                                                                                                                                                                                                                                                                                                                                                                                                                                                                                                                                                                                                                                                                                                                                                                                                                                                                                                                                                                                                                                                                                                                                                                                                                                                                                                                                                                                                                                                                                                                                                                                                                                                                                                                                                                                                                                                                                                                                                                                                                                                                                                                                                                                                                                                                                                                                                                                                                                                                                                                                                                                                                                                                                                                                                                                                                                                                                                                                                                                                                                                                                                                                                                                                                                                                                                                                                                                                                                                                                                                                                                                                                                                                                                                                                                                                                                                                                                                                                                                                                                                                                                                                                                                                                                                                                                                                                                                                                                                                                                                                                                                                                                                                                                                                                                                                                                                                                                                                                                                                                                                                                                                                                                                                                                                                                                                                                                                                                                                                                                                                                                                                                                                                                                                                                                                                                                                                                                                                                                                                                                                                                                                                                                                                                                                                                                                                                                                                                                                                                                                                                                                                                                                                                                                                                                                                                                                                                                                                                                                                                                                                                                                                                                                                                                                                                                                                                                                                                                                                                                                                                                                                                                                                                                                                                                                                                                                                                                                                                                                                                                                                                                                                                                                                                                                                                                                                                                                                                                                                                                                                                                                                                                                                                                                                                                                                                                                                                                                                                                                                                                                                                                                                                                                                                                                                                                                                                                                                                                                                                                                                                                                                                                                                                                                                                                                                                                                                                                                                                                                                                                                                                                                                                                                                                                                                                                                                                                                                                                                                                                                                                                                                                                                                                                                                                                                                                                                                                                                                                                                                                                                                                                                                                                                                                                                                                                                                                                                                                                                                                                                                                                                                                                                                                                                                                                                                                                                                                                                                                                                                                                                                                                                                                                                                                                                                                                                                                                                                                                                                                                                                                                                                                                                                                                                                                                                                                                                                                                                                                                                                                                                                                                                                                                                                                                                                                                                                                                                                                                                                                                                                                                                                                                                                                                                                                                                                                                                                                                                                                                                                                                                                                                                                                                                                                                                                                |                                                                                                                                                                                                                                                                                                                                                                                                                                                                                                                                                                                |                                                                                                                                                                                                                                                                                                                                                                                                                                                                                                                                                                                                                                                                                                                                                                                                                                                                                                                                                                                    |                                                                                                                                                                                                                                                                                                                                                                                                                                                                                                                                                                                                                                                                                                                                                                                                                                                                                                                                                                                                                                                                                                                                                                                                                                                                                                                                                                                                                                                                                                                                                                                                                                                                                                                                                                                                                                                                                                                                                                                                                                                                                                                                                                                                                                                                                                                                                                                                                                                                                                                                                                                                                                                                                                                                                                                                                                                                                                                                                                                                                                                                                                                                                                                                                                                                                                                                                                                                                                                                                                                                                                                                                                                                                                                                                                                                                                                                                                                                                                                                                                                                                                                                                                                                                                                                                                                                                                                                                                                                                                                                                           | YTD                                                                                                                                                                                                                                                                                                                                                                                                                                                                                                                                                                                                                                                                                                                                                                                                                                                                                                                                                                                                                                                                                                                                                                                                                                                                                                                                                                                                                                                                                                                                                                                                                                                                                                                                                                                                                                                                                                                                                                                                                                                                                                                                                                                                                                                                                                                                                                                                                                                                                                                                                                                                                                                                                                                                                                                                                                                                                                                                                                                         | Remainin                                                                                                                                                                                                                                                                                                                                                                                                                                                                                                                                                                                                                                                                                                                                                        | a Budaet                                                                                                                                                                                                                                                                                                                                                                                                                                                                                                                                                                                                                                                                                                                                                                                                                                                                                                                                               |                                                                                                                                                                                   |                                                                                                                                                                                                                                                                                                                                                                                                                                                                                                                                                                                                                                                                                                                                                      |                                                                                                                                                                                                                                                                                                                                                                                                                                                                                                                                                                                                                                                                                                                           |                                                                                                                                                                                                                                                                                                                                                                                                                                                                                                                                                                                                                                                                                                                                                             | YTD                                                                                                                                                                                                                                                                                                                                                                                                                                                                                                                                                                                                                                                                                                                                                         | Remainin                                                                                                                                                                                                                                                                                                                                                                                                                                                                                                                                                                                                                                  | a Budaet                                                                                                                                                                                                                                                                                                                                                                                                                                                                                                                                                                                                                                                                                      |                                                                                                                                                                                                                                                                                                                                                                                                                                                                                                                                                                                                                                                                                                                                                                                                                                                                                                                                               |                                                                                                                                                                                                                                                                                                                                                                                                                                                                                                                                                                                                                                                                                                              |                                                                                                                                                                                                                                                                                                                                                                                                                                                                                                                                                                                                                                                                                                                                                             |                                                                                                                                                                                                                                                                                                                                                                                                                                                                                                                                                                                                                                                                                                                                                                                                                                                                                                                                                                                                                                                                                                                                                                                                                                                                                                                                                                                                                                                                                                                                                                                                                                                                                                                                                                                                                                                                                                                                                                                                                                                                                                                                                                                                                                                                                                                                                                                                                                                                                                                                                                                                                                                                                                                                                                                                                                                                                                                                                                                                                                                                                                                                                                                                                                                                                                                                                                                                                                                                                                                                                                                                                                                                                                                                                                                                                                                                                                                                                                                                                                                                                                                                                                                             | YTD                                                                                                                                                                                                                                                                                                                                                                                                                                                                                                                                                                                                                                                   | Remaining Bu                                                                                                                                                                                                                                                                                                                                                                                                                                                                                                                                                                                                                                                                                                                                                | Jdaet                                                                                                                                                                                                                                                                                                                                                                                                                                                                                                                                                                                                                                                                                                                                                                                                                                                                                                                                                                                                                                                                                                                                                                                                                                                                                                                                                                                                                                                                                                                                                                                                                                                                                                                                                                                                                                                                                                                                                                                                                                                                                                  |
| Approp          | riation                         | %*                                                                                                                                                                                 | Expense                                                                                                                                                                                                                                                                                                                                                                                                                                                                                                                                                                                                                                                                                                                                                                                                                                                                                                                                                                                                                                                                                                                                                                                                                                                                                                                                                                                                                                                                                                                                                                                                                                                                                                                                                                                                                                                                                                                                                                                                                                                                                                                                                                                                                                                                                                                                                                                                                                                                                                                                                                                                                                                                                                                                                                                                                                                                                                                                                                                                                                                                                                                                                                                                                                                                                                                                                                                                                                                                                                                                                                                                                                                                                                                                                                                                                                                                                                                                                                                                                                                                                                                                                                                                                                                                                                                                                                                                                                                                                                                                                                                                                                                                                                                                                                                                                                                                                                                                                                                                                                                                                                                                                                                                                                                                                                                                                                                                                                                                                                                                                                                                                                                                                                                                                                                                                                                                                                                                                                                                                                                                                                                                                                                                                                                                                                                                                                                                                                                                                                                                                                                                                                                                                                                                                                                                                                                                                                                                                                                                                                                                                                                                                                                                                                                                                                                                                                                                                                                                                                                                                                                                                                                                                                                                                                                                                                                                                                                                                                                                                                                                                                                                                                                                                                                                                                                                                                                                                                                                                                                                                                                                                                                                                                                                                                                                                                                                                                                                                                                                                                                                                                                                                                                                                                                                                                                                                                                                                                                                                                                                                                                                                                                                                                                                                                                                                                                                                                                                                                                                                                                                                                                                                                                                                                                                                                                                                                                                                                                                                                                                                                                                                                                                                                                                                                                                                                                                                                                                                                                                                                                                                                                                                                                                                                                                                                                                                                                                                                                                                                                                                                                                                                                                                                                                                                                                                                                                                                                                                                                                                                                                                                                                                                                                                                                                                                                                                                                                                                                                                                                                                                                                                                                                                                                                                                                                                                                                                                                                                                                                                                                                                                                                                                                                                                                                                                                                                                                                                                                                                                                                                                                                                                                                                                                                                                                                                                                                                                                                                                                                                                                                                                                                                                                                                                                                                                                                                                                                                                                                                                                                                                                                                                                                                                                                                                                                                                                                                                                                                                                                                                                                                                                                                                                                                                                                                                                                                                                                                                                                                                                                                                                                                                                                                                                                                                                                                                                                                                                                                                                                                                                                                                                                                                                                                                                                                                                                                                                                                                                                                                                                                                                                                                                                                                                                                                                                                                                                                                                                                                                                                                                                                                                                                                                                                                                                                                                                                                                                                                                                                                                                                                                                                                                                                                                                                                                                                                                                                                                                                                                                                                                                                                                                                                                                                                                                                                                                                                                                                                                                                                                                                                                                                                                                                                                                                                                                                                                                                                                                                                                                                                                                                                                                                                                                                                                                                                                                                                                                                                                                                                                                                                                                                                                                                                                                                                                                                                                                                                                                                                                                                                                                                                                                                                                                                                                                                                                                                                                                                                                                                                                                                                                                                                                                                                                                                                                                                                                                                                                                                                                                                                                                                                                                                                                                                                                                                                                                                                                                                                                                                                                                                                                                                                                                                                                                                                                                                                                                                                                                                                                                                                                                                                                                                                                                                                                                                                                                                                                                                                                                                                                                                                                                                                                                                                                                                                                                                                                                                                                                                                                                                                                                                                                                                                                                                                                                                                                                                                                                                                                                                                                                                                                                                                                                                                                                                                                                                                                                                                                                                                                                                                                                                                                                                                                                                                                                                                                                                                                                                                                                                                                                                                                                                                                                                                                                                                                                                                                                                                                                                                                                                                                                                                                                                                                                                                                                                                                                                                                                                                                                                                                                                                                                                                                                                                                                                                                                                                                                                                                                                                                                                                                                                                           | Encumber                                                                                                                                                                                                                                                                                                                         | ed Exp&                                                                                                                                                                                                                                                                                                                                                                                                     | Enc                                                                                                                                                                                                                                                                                                                                                                                                                                                                                                           | \$                                                                                                                                                                                                                                                                                                                                                                                                                                                                                                                                                                              | <u>%</u> *                                                                                                                                                                                                                                                                                                                                                                                                                                                                                                                                                                                                                                                                                                                                                                                                                                                                                                                                                                                                                                                                                                                                                                                                                                                                                                                                                                                                                                                                                                                                                                                                                                                                                                                                                                                                                                                                                                                                                                                                                                                                                                                                                                                                                                                                                                                                                                                                                                                                                                                                                                                                                                                                                                                                                                                                                                                                                                                                                                                                                                                                                                                                                                                                                                                                                                                                                                                                                                                                                                                                                                                                                                                                                                                                                                                                                                                                                                                                                                                                                                                                                                                                                                                                                                                                                                                                                                                                                                                                                                                                                                                                                                                                                                                                                                                                                                                                                                                                                                                                                                                                                                                                                                                                                                                                                                                                                                                                                                                                                                                                                                                                                                                                                                                                                                                                                                                                                                                                                                                                                                                                                                                                                                                                                                                                                                                                                                                                                                                                                                                                                                                                                                                                                                                                                                                                                                                                                                                                                                                                                                                                                                                                                                                                                                                                                                                                                                                                                                                                                                                                                                                                                                                                                                                                                                                                                                                                                                                                                                                                                                                                                                                                                                                                                                                                                                                                                                                                                                                                                                                                                                                                                                                                                                                                                                                                                                                                                                                                                                                                                                                                                                                                                                                                                                                                                                                                                                                                                                                                                                                                                                                                                                                                                                                                                                                                                                                                                                                                                                                                                                                                                                                                                                                                                                                                                                                                                                                                                                                                                                                                                                                                                                                                                                                                                                                                                                                                                                                                                                                                                                                                                                                                                                                                                                                                                                                                                                                                                                                                                                                                                                                                                                                                                                                                                                                                                                                                                                                                                                                                                                                                                                                                                                                                                                                                                                                                                                                                                                                                                                                                                                                                                                                                                                                                                                                                                                                                                                                                                                                                                                                                                                                                                                                                                                                                                                                                                                                                                                                                                                                                                                                                                                                                                                                                                                                                                                                                                                                                                                                                                                                                                                                                                                                                                                                                                                                                                                                                                                                                                                                                                                                                                                                                                                                                                                                                                                                                                                                                                                                                                                                                                                                                                                                                                                                                                                                                                                                                                                                                                                                                                                                                                                                                                                                                                                                                                                                                                                                                                                                                                                                                                                                                                                                                                                                                                                                                                                                                                                                                                                                                                                                                                                                                                                                                                                                                                                                                                                                                                                                                                                                                                                                                                                                                                                                                                                                                                                                                                                                                                                                                                                                                                                                                                                                                                                                                                                                                                                                                                                                                                                                                                                                                                                                                                                                                                                                                                                                                                                                                                                                                                                                                                                                                                                                                                                                                                                                                                                                                                                                                                                                                                                                                                                                                                                                                                                                                                                                                                                                                                                                                                                                                                                                                                                                                                                                                                                                                                                                                                                                                                                                                                                                                                                                                                                                                                                                                                                                                                                                                                                                                                                                                                                                                                                                                                                                                                                                                                                                                                                                                                                                                                                                                                                                                                                                                                                                                                                                                                                                                                                                                                                                                                                                                                                                                                                                                                                                                                                                                                                                                                                                                                                                                                                                                                                                                                                                                                                                                                                                                                                                                                                                                                                                                                                                                                                                                                                                                                                                                                                                                                                                                                                                                                        | Appropriation                                                                                                                                                                                                                                                                                                                                                                                                                                                                                                                                                                                                                    | %*                                                                                                                                                                                                                                                                                                                                                                                                                                                                                                                                                                                                                                           | Expense E                                                                                                                                                                                                                                                                                                                                                                                                                                                                                                                                                                                                                                                                 | ncumbered                                                                                                                                                                                                                                                                                                                                                                                                                                                                                                                                                                                                                | Exp & Enc                                                                                                                                                                                                                                                                                                                                                                                                                                                                                                                                                                                                                                                                                                                                                                                                             | 5                                                                                                                                                                                                                                                                                                                                                                                                                                                                                                                                                                                                                                                                                                                                                                                                                                                                                                                                                                                                                                                                                                                                                                                                                                                                                                                                                                                                                                                                                                                                                                                                                                                                                                                                                                                                                                                                                                                                                                                                                                                                                                                                                                                                                                                                                                                                                                                                                                                                                                                                                                                                                                                                                                                                                                                                                                                                                                                                                                                                                                                                                                                                                                                                                                                                                                                                                                                                                                                                                                                                                                                                                                                                                                                                                                                                                                                                                                                                                                                                                                                                                                                                                                                                                                                                                                                                                                                                                                                                                                                                                                                                                                                                                                                                                                                                                                                                                                                                                                                                                                                                                                                                                                                                                                                                                                                                                                                                                                                                                                                                                                                                                                                                                                                                                                                                                                                                                                                                                                                                                                                                                                                                                                                                                                                                                                                                                                                                                                                                                                                                                                                                                                                                                                                                                                                                                                                                                                                                                                                                                                                                                                                                                                                                                                                                                                                                                                                                                                                                                                                                                                                                                                                                                                                                                                                                                                                                                                                                                                                                                                                                                                                                                                                                                                                                                                                                                                                                                                                                                                                                                                                                                                                                                                                                                                                                                                                                                                                                                                                                                                                                                                                                                                                                                                                                                                                                                                                                                                                                                                                                                                                                                                                                                                                                                                                                                                                                                                                                                                                                                                                                                                                                                                                                                                                                                                                                                                                                                                                                                                                                                                                                                                                                                                                                                                                                                                                                                                                                                                                                                                                                                                                                                                                                                                                                                                                                                                                                                                                                                                                                                                                                                                                                                                                                                                                                                                                                                                                                                                                                                                                                                                                                                                                                                                                                                                                                                                                                                                                                                                                                                                                                                                                                                                                                                                                                                                                                                                                                                                                                                                                                                                                                                                                                                                                                                                                                                                                                                                                                                                                                                                                                                                                                                                                                                                                                                                                                                                                                                                                                                                                                                                                                                                                                                                                                                                                                                                                                                                                                                                                                                                                                                                                                                                                                                                                                                                                                                                                                                                                                                                                                                                                                                                                                                                                                                                                                                                                                                                                                                                                                                                                                                                                                                                                                                                                                                                                                                                                                                                                                                                                                                                                                                                                                                                                                                                                                                                                                                                                                                                                                                                                                                                                                                                                                                                                                                                                                                                                                                                                                                                                                                                                                                                                                                                                                                                                                                                                                                                                                                                                                                                                                                                                                                                                                                                                                                                                                                                                                                                                                                                                                                                                                                                                                                                                                                                                                                                                                                                                                                                                                                                                                                                                                                                                                                                                                                                                                                                                                                                                                                                                 | <u>%*</u>                                                                                                                                                                                                                                                                                                                                                                                                                                                                                                                                                                                                                                                                                                                                                                                                                                                                                                                                                                                                                                                                                                                                                                                                                                                                                                                                                                                                                                                                                                                                                                                                                                                                                                                                                                                                                                                                                                                                                                                                                                                                                                                                                                                                                                                                                                                                                                                                                                                                                                                                                                                                                                                                                                                                                                                                                                                                                                                                                                                                                                                                                                                                                                                                                                                                                                                                                                                                                                                                                                                                                                                                                                                                                                                                                                                                                                                                                                                                                                                                                                                                                                                                                                                                                                                                                                                                                                                                                                                                                                                                                                                                                                                                                                                                                                                                                                                                                                                                                                                                                                                                                                                                                                                                                                                                                                                                                                                                                                                                                                                                                                                                                                                                                                                                                                                                                                                                                                                                                                                                                                                                                                                                                                                                                                                                                                                                                                                                                                                                                                                                                                                                                                                                                                                                                                                                                                                                                                                                                                                                                                                                                                                                                                                                                                                                                                                                                                                                                                                                                                                                                                                                                                                                                                                                                                                                                                                                                                                                                                                                                                                                                                                                                                                                                                                                                                                                                                                                                                                                                                                                                                                                                                                                                                                                                                                                                                                                                                                                                                                                                                                                                                                                                                                                                                                                                                                                                                                                                                                                                                                                                                                                                                                                                                                                                                                                                                                                                                                                                                                                                                                                                                                                                                                                                                                                                                                                                                                                                                                                                                                                                                                                                                                                                                                                                                                                                                                                                                                                                                                                                                                                                                                                                                                                                                                                                                                                                                                                                                                                                                                                                                                                                                                                                                                                                                                                                                                                                                                                                                                                                                                                                                                                                                                                                                                                                                                                                                                                                                                                                                                                                                                                                                                                                                                                                                                                                                                                                                                                                                                                                                                                                                                                                                                                                                                                                                                                                                                                                                                                                                                                                                                                                                                                                                                                                                                                                                                                                                                                                                                                                                                                                                                                                                                                                                                                                                                                                                                                                                                                                                                                                                                                                                                                                                                                                                                                                                                                                                                                                                                                                                                                                                                                                                                                                                                                                                                                                                                                                                                                                                                                                                                                                                                                                                                                                                                                                                                                                                                                                                                                                                                                                                                                                                                                                                                                                                                                                                                                                                                                                                                                                                                                                                                                                                                                                                                                                                                                                                                                                                                                                                                                                                                                                                                                                                                                                                                                                                                                                                                                                                                                                                                                                                                                                                                                                                                                                                                                                                                                                                                                                                                                                                                                                                                                                                                          | Appropriation                                                                                                                                                                                                                                                                                                                                                                                                                                                                                                                                                                                                                                                                                                                                                                                                                                                                                                                                                                                                                                                                                                                                                                                                                                                                                                                                                                                                                                                                                                                                                                                                                                                                                                                                                                                                                                                                                                                                                                                                                                                                                                                                                                                                                                                                                                                                                                                                                                                                                                                                                                                                                                                                                                                                                                                                                                                                                                                                                                                                                                                                                                                                                                                                                                                                                                                                                                                                                                                                                                                                                                                                                                                                                                                                                                                                                                                                                                                                                                                                                                                                                                                                                                                                                                                                                                                                                                                                                                                                                                                                                                                                                                                                                                                                                                                                                                                                                                                                                                                                                                                                                                                                                                                                                                                                                                                                                                                                                                                                                                                                                                                                                                                                                                                                                                                                                                                                                                                                                                                                                                                                                                                                                                                                                                                                                                                                                                                                                                                                                                                                                                                                                                                                                                                                                                                                                                                                                                                                                                                                                                                                                                                                                                                                                                                                                                                                                                                                                                                                                                                                                                                                                                                                                                                                                                                                                                                                                                                                                                                                                                                                                                                                                                                                                                                                                                                                                                                                                                                                                                                                                                                                                                                                                                                                                                                                                                                                                                                                                                                                                                                                                                                                                                                                                                                                                                                                                                                                                                                                                                                                                                                                                                                                                                                                                                                                                                                                                                                                                                                                                                                                                                                                                                                                                                                                                                                                                                                                                                                                                                                                                                                                                                                                                                                                                                                                                                                                                                                                                                                                                                                                                                                                                                                                                                                                                                                                                                                                                                                                                                                                                                                                                                                                                                                                                                                                                                                                                                                                                                                                                                                                                                                                                                                                                                                                                                                                                                                                                                                                                                                                                                                                                                                                                                                                                                                                                                                                                                                                                                                                                                                                                                                                                                                                                                                                                                                                                                                                                                                                                                                                                                                                                                                                                                                                                                                                                                                                                                                                                                                                                                                                                                                                                                                                                                                                                                                                                                                                                                                                                                                                                                                                                                                                                                                                                                                                                                                                                                                                                                                                                                                                                                                                                                                                                                                                                                                                                                                                                                                                                                                                                                                                                                                                                                                                                                                                                                                                                                                                                                                                                                                                                                                                                                                                                                                                                                                                                                                                                                                                                                                                                                                                                                                                                                                                                                                                                                                                                                                                                                                                                                                                                                                                                                                                                                                                                                                                                                                                                                                                                                                                                                                                                                                           | %*                                                                                                                                                                                                                                                                                                                                                                                                                                                                                                                                                                             | Expense                                                                                                                                                                                                                                                                                                                                                                                                                                                                                                                                                                                                                                                                                                                                                                                                                                                                                                                                                                            | Encumbered                                                                                                                                                                                                                                                                                                                                                                                                                                                                                                                                                                                                                                                                                                                                                                                                                                                                                                                                                                                                                                                                                                                                                                                                                                                                                                                                                                                                                                                                                                                                                                                                                                                                                                                                                                                                                                                                                                                                                                                                                                                                                                                                                                                                                                                                                                                                                                                                                                                                                                                                                                                                                                                                                                                                                                                                                                                                                                                                                                                                                                                                                                                                                                                                                                                                                                                                                                                                                                                                                                                                                                                                                                                                                                                                                                                                                                                                                                                                                                                                                                                                                                                                                                                                                                                                                                                                                                                                                                                                                                                                                | Exp & Enc                                                                                                                                                                                                                                                                                                                                                                                                                                                                                                                                                                                                                                                                                                                                                                                                                                                                                                                                                                                                                                                                                                                                                                                                                                                                                                                                                                                                                                                                                                                                                                                                                                                                                                                                                                                                                                                                                                                                                                                                                                                                                                                                                                                                                                                                                                                                                                                                                                                                                                                                                                                                                                                                                                                                                                                                                                                                                                                                                                                   | 5                                                                                                                                                                                                                                                                                                                                                                                                                                                                                                                                                                                                                                                                                                                                                               | %*                                                                                                                                                                                                                                                                                                                                                                                                                                                                                                                                                                                                                                                                                                                                                                                                                                                                                                                                                     | Budget                                                                                                                                                                            | %*                                                                                                                                                                                                                                                                                                                                                                                                                                                                                                                                                                                                                                                                                                                                                   | Expense                                                                                                                                                                                                                                                                                                                                                                                                                                                                                                                                                                                                                                                                                                                   | Encumbere                                                                                                                                                                                                                                                                                                                                                                                                                                                                                                                                                                                                                                                                                                                                                   | d Exp & Enc                                                                                                                                                                                                                                                                                                                                                                                                                                                                                                                                                                                                                                                                                                                                                 | \$                                                                                                                                                                                                                                                                                                                                                                                                                                                                                                                                                                                                                                        | %*                                                                                                                                                                                                                                                                                                                                                                                                                                                                                                                                                                                                                                                                                            | Budget                                                                                                                                                                                                                                                                                                                                                                                                                                                                                                                                                                                                                                                                                                                                                                                                                                                                                                                                        | %*                                                                                                                                                                                                                                                                                                                                                                                                                                                                                                                                                                                                                                                                                                           | Expense En                                                                                                                                                                                                                                                                                                                                                                                                                                                                                                                                                                                                                                                                                                                                                  | umbered E                                                                                                                                                                                                                                                                                                                                                                                                                                                                                                                                                                                                                                                                                                                                                                                                                                                                                                                                                                                                                                                                                                                                                                                                                                                                                                                                                                                                                                                                                                                                                                                                                                                                                                                                                                                                                                                                                                                                                                                                                                                                                                                                                                                                                                                                                                                                                                                                                                                                                                                                                                                                                                                                                                                                                                                                                                                                                                                                                                                                                                                                                                                                                                                                                                                                                                                                                                                                                                                                                                                                                                                                                                                                                                                                                                                                                                                                                                                                                                                                                                                                                                                                                                                   |                                                                                                                                                                                                                                                                                                                                                                                                                                                                                                                                                                                                                                                       |                                                                                                                                                                                                                                                                                                                                                                                                                                                                                                                                                                                                                                                                                                                                                             | <u>%</u> *                                                                                                                                                                                                                                                                                                                                                                                                                                                                                                                                                                                                                                                                                                                                                                                                                                                                                                                                                                                                                                                                                                                                                                                                                                                                                                                                                                                                                                                                                                                                                                                                                                                                                                                                                                                                                                                                                                                                                                                                                                                                                             |
|                 |                                 |                                                                                                                                                                                    |                                                                                                                                                                                                                                                                                                                                                                                                                                                                                                                                                                                                                                                                                                                                                                                                                                                                                                                                                                                                                                                                                                                                                                                                                                                                                                                                                                                                                                                                                                                                                                                                                                                                                                                                                                                                                                                                                                                                                                                                                                                                                                                                                                                                                                                                                                                                                                                                                                                                                                                                                                                                                                                                                                                                                                                                                                                                                                                                                                                                                                                                                                                                                                                                                                                                                                                                                                                                                                                                                                                                                                                                                                                                                                                                                                                                                                                                                                                                                                                                                                                                                                                                                                                                                                                                                                                                                                                                                                                                                                                                                                                                                                                                                                                                                                                                                                                                                                                                                                                                                                                                                                                                                                                                                                                                                                                                                                                                                                                                                                                                                                                                                                                                                                                                                                                                                                                                                                                                                                                                                                                                                                                                                                                                                                                                                                                                                                                                                                                                                                                                                                                                                                                                                                                                                                                                                                                                                                                                                                                                                                                                                                                                                                                                                                                                                                                                                                                                                                                                                                                                                                                                                                                                                                                                                                                                                                                                                                                                                                                                                                                                                                                                                                                                                                                                                                                                                                                                                                                                                                                                                                                                                                                                                                                                                                                                                                                                                                                                                                                                                                                                                                                                                                                                                                                                                                                                                                                                                                                                                                                                                                                                                                                                                                                                                                                                                                                                                                                                                                                                                                                                                                                                                                                                                                                                                                                                                                                                                                                                                                                                                                                                                                                                                                                                                                                                                                                                                                                                                                                                                                                                                                                                                                                                                                                                                                                                                                                                                                                                                                                                                                                                                                                                                                                                                                                                                                                                                                                                                                                                                                                                                                                                                                                                                                                                                                                                                                                                                                                                                                                                                                                                                                                                                                                                                                                                                                                                                                                                                                                                                                                                                                                                                                                                                                                                                                                                                                                                                                                                                                                                                                                                                                                                                                                                                                                                                                                                                                                                                                                                                                                                                                                                                                                                                                                                                                                                                                                                                                                                                                                                                                                                                                                                                                                                                                                                                                                                                                                                                                                                                                                                                                                                                                                                                                                                                                                                                                                                                                                                                                                                                                                                                                                                                                                                                                                                                                                                                                                                                                                                                                                                                                                                                                                                                                                                                                                                                                                                                                                                                                                                                                                                                                                                                                                                                                                                                                                                                                                                                                                                                                                                                                                                                                                                                                                                                                                                                                                                                                                                                                                                                                                                                                                                                                                                                                                                                                                                                                                                                                                                                                                                                                                                                                                                                                                                                                                                                                                                                                                                                                                                                                                                                                                                                                                                                                                                                                                                                                                                                                                                                                                                                                                                                                                                                                                                                                                                                                                                                                                                                                                                                                                                                                                                                                                                                                                                                                                                                                                                                                                                                                                                                                                                                                                                                                                                                                                                                                                                                                                                                                                                                                                                                                                                                                                                                                                                                                                                                                                                                                                                                                                                                                                                                                                                                                                                                                                                                                                                                                                                                                                                                                                                                                                                                                                                                                                                                                                                                                                                                                                                                                                                                                                                                                                                                                                                                                                                                                                                                                                                                                                                                                                                                                                                                                                                                                                                                                                                                                                                                                                                                                                                                                                                                                                                                                                                                                                                                                                                                                                                                                                                                                                                                                                                                                                                                                                                                                                                                                                                                                                                                                                                                                                                                                                                                                                                                                                                                                                                                                                                                                                                                                                                                                                                                                                                                                                                                                                                                                                                                                                                                                                                                                                                                                                                                                                                                                                                                                                                                                                                                                                                                                                                                                                                                                                                                                                                                                                                                                                                                                                                                                                                                                                   |                                                                                                                                                                                                                                                                                                                                  |                                                                                                                                                                                                                                                                                                                                                                                                             |                                                                                                                                                                                                                                                                                                                                                                                                                                                                                                               |                                                                                                                                                                                                                                                                                                                                                                                                                                                                                                                                                                                 |                                                                                                                                                                                                                                                                                                                                                                                                                                                                                                                                                                                                                                                                                                                                                                                                                                                                                                                                                                                                                                                                                                                                                                                                                                                                                                                                                                                                                                                                                                                                                                                                                                                                                                                                                                                                                                                                                                                                                                                                                                                                                                                                                                                                                                                                                                                                                                                                                                                                                                                                                                                                                                                                                                                                                                                                                                                                                                                                                                                                                                                                                                                                                                                                                                                                                                                                                                                                                                                                                                                                                                                                                                                                                                                                                                                                                                                                                                                                                                                                                                                                                                                                                                                                                                                                                                                                                                                                                                                                                                                                                                                                                                                                                                                                                                                                                                                                                                                                                                                                                                                                                                                                                                                                                                                                                                                                                                                                                                                                                                                                                                                                                                                                                                                                                                                                                                                                                                                                                                                                                                                                                                                                                                                                                                                                                                                                                                                                                                                                                                                                                                                                                                                                                                                                                                                                                                                                                                                                                                                                                                                                                                                                                                                                                                                                                                                                                                                                                                                                                                                                                                                                                                                                                                                                                                                                                                                                                                                                                                                                                                                                                                                                                                                                                                                                                                                                                                                                                                                                                                                                                                                                                                                                                                                                                                                                                                                                                                                                                                                                                                                                                                                                                                                                                                                                                                                                                                                                                                                                                                                                                                                                                                                                                                                                                                                                                                                                                                                                                                                                                                                                                                                                                                                                                                                                                                                                                                                                                                                                                                                                                                                                                                                                                                                                                                                                                                                                                                                                                                                                                                                                                                                                                                                                                                                                                                                                                                                                                                                                                                                                                                                                                                                                                                                                                                                                                                                                                                                                                                                                                                                                                                                                                                                                                                                                                                                                                                                                                                                                                                                                                                                                                                                                                                                                                                                                                                                                                                                                                                                                                                                                                                                                                                                                                                                                                                                                                                                                                                                                                                                                                                                                                                                                                                                                                                                                                                                                                                                                                                                                                                                                                                                                                                                                                                                                                                                                                                                                                                                                                                                                                                                                                                                                                                                                                                                                                                                                                                                                                                                                                                                                                                                                                                                                                                                                                                                                                                                                                                                                                                                                                                                                                                                                                                                                                                                                                                                                                                                                                                                                                                                                                                                                                                                                                                                                                                                                                                                                                                                                                                                                                                                                                                                                                                                                                                                                                                                                                                                                                                                                                                                                                                                                                                                                                                                                                                                                                                                                                                                                                                                                                                                                                                                                                                                                                                                                                                                                                                                                                                                                                                                                                                                                                                                                                                                                                                                                                                                                                                                                                                                                                                                                                                                                                                                                                                                                                                                                                                                                                                                                                                                                                                                                                                                                                                                                                                                                                                                                                                                                                                                                                                                                                                                                                                                                                                                                                                                                                                                                                                                                                                                                                                                                                                                                                                                                                                                                                                                                                                                                                                                                                                                                                                                                                                                                                                                                                                                                                                                                                                                                                                                                                                                                                                                                                                                                                                                                                                                                                                                                                                                                                                                                                                                                                                                                                                                                                                                                                                                                                                                                                                                                                                                                                                                                                                                                                                                                                                                                                                                                                                                                                                                                                                                                                                                                                                                                                                                                                                                                                                                                                                                                                                                                                                   |                                                                                                                                                                                                                                                                                                                                                                                                                                                                                                                                                                                                                                  |                                                                                                                                                                                                                                                                                                                                                                                                                                                                                                                                                                                                                                              |                                                                                                                                                                                                                                                                                                                                                                                                                                                                                                                                                                                                                                                                           |                                                                                                                                                                                                                                                                                                                                                                                                                                                                                                                                                                                                                          |                                                                                                                                                                                                                                                                                                                                                                                                                                                                                                                                                                                                                                                                                                                                                                                                                       |                                                                                                                                                                                                                                                                                                                                                                                                                                                                                                                                                                                                                                                                                                                                                                                                                                                                                                                                                                                                                                                                                                                                                                                                                                                                                                                                                                                                                                                                                                                                                                                                                                                                                                                                                                                                                                                                                                                                                                                                                                                                                                                                                                                                                                                                                                                                                                                                                                                                                                                                                                                                                                                                                                                                                                                                                                                                                                                                                                                                                                                                                                                                                                                                                                                                                                                                                                                                                                                                                                                                                                                                                                                                                                                                                                                                                                                                                                                                                                                                                                                                                                                                                                                                                                                                                                                                                                                                                                                                                                                                                                                                                                                                                                                                                                                                                                                                                                                                                                                                                                                                                                                                                                                                                                                                                                                                                                                                                                                                                                                                                                                                                                                                                                                                                                                                                                                                                                                                                                                                                                                                                                                                                                                                                                                                                                                                                                                                                                                                                                                                                                                                                                                                                                                                                                                                                                                                                                                                                                                                                                                                                                                                                                                                                                                                                                                                                                                                                                                                                                                                                                                                                                                                                                                                                                                                                                                                                                                                                                                                                                                                                                                                                                                                                                                                                                                                                                                                                                                                                                                                                                                                                                                                                                                                                                                                                                                                                                                                                                                                                                                                                                                                                                                                                                                                                                                                                                                                                                                                                                                                                                                                                                                                                                                                                                                                                                                                                                                                                                                                                                                                                                                                                                                                                                                                                                                                                                                                                                                                                                                                                                                                                                                                                                                                                                                                                                                                                                                                                                                                                                                                                                                                                                                                                                                                                                                                                                                                                                                                                                                                                                                                                                                                                                                                                                                                                                                                                                                                                                                                                                                                                                                                                                                                                                                                                                                                                                                                                                                                                                                                                                                                                                                                                                                                                                                                                                                                                                                                                                                                                                                                                                                                                                                                                                                                                                                                                                                                                                                                                                                                                                                                                                                                                                                                                                                                                                                                                                                                                                                                                                                                                                                                                                                                                                                                                                                                                                                                                                                                                                                                                                                                                                                                                                                                                                                                                                                                                                                                                                                                                                                                                                                                                                                                                                                                                                                                                                                                                                                                                                                                                                                                                                                                                                                                                                                                                                                                                                                                                                                                                                                                                                                                                                                                                                                                                                                                                                                                                                                                                                                                                                                                                                                                                                                                                                                                                                                                                                                                                                                                                                                                                                                                                                                                                                                                                                                                                                                                                                                                                                                                                                                                                                                                                                                                                                                                                                                                                                                                                                                                                                                                                                                                                                                                                                                                                                                                                                                                                                                                                                                                                                                                                                                                                                                                                                                                                                                                                                                                                                                                                                                   |                                                                                                                                                                                                                                                                                                                                                                                                                                                                                                                                                                                                                                                                                                                                                                                                                                                                                                                                                                                                                                                                                                                                                                                                                                                                                                                                                                                                                                                                                                                                                                                                                                                                                                                                                                                                                                                                                                                                                                                                                                                                                                                                                                                                                                                                                                                                                                                                                                                                                                                                                                                                                                                                                                                                                                                                                                                                                                                                                                                                                                                                                                                                                                                                                                                                                                                                                                                                                                                                                                                                                                                                                                                                                                                                                                                                                                                                                                                                                                                                                                                                                                                                                                                                                                                                                                                                                                                                                                                                                                                                                                                                                                                                                                                                                                                                                                                                                                                                                                                                                                                                                                                                                                                                                                                                                                                                                                                                                                                                                                                                                                                                                                                                                                                                                                                                                                                                                                                                                                                                                                                                                                                                                                                                                                                                                                                                                                                                                                                                                                                                                                                                                                                                                                                                                                                                                                                                                                                                                                                                                                                                                                                                                                                                                                                                                                                                                                                                                                                                                                                                                                                                                                                                                                                                                                                                                                                                                                                                                                                                                                                                                                                                                                                                                                                                                                                                                                                                                                                                                                                                                                                                                                                                                                                                                                                                                                                                                                                                                                                                                                                                                                                                                                                                                                                                                                                                                                                                                                                                                                                                                                                                                                                                                                                                                                                                                                                                                                                                                                                                                                                                                                                                                                                                                                                                                                                                                                                                                                                                                                                                                                                                                                                                                                                                                                                                                                                                                                                                                                                                                                                                                                                                                                                                                                                                                                                                                                                                                                                                                                                                                                                                                                                                                                                                                                                                                                                                                                                                                                                                                                                                                                                                                                                                                                                                                                                                                                                                                                                                                                                                                                                                                                                                                                                                                                                                                                                                                                                                                                                                                                                                                                                                                                                                                                                                                                                                                                                                                                                                                                                                                                                                                                                                                                                                                                                                                                                                                                                                                                                                                                                                                                                                                                                                                                                                                                                                                                                                                                                                                                                                                                                                                                                                                                                                                                                                                                                                                                                                                                                                                                                                                                                                                                                                                                                                                                                                                                                                                                                                                                                                                                                                                                                                                                                                                                                                                                                                                                                                                                                                                                                                                                                                                                                                                                                                                                                                                                                                                                                                                                                                                                                                                                                                                                                                                                                                                                                                                                                                                                                                                                                                                                                                                                                                                                                                                                                                                                                                                                                                                                                                                                                                                                                                                                                                                                                                                                                                                                                                                                                                                                                                                                                                                                                                                                                                    |                                                                                                                                                                                                                                                                                                                                                                                                                                                                                                                                                                                                                                                                                                                                                                                                                                                                                                                                                                                                                                                                                                                                                                                                                                                                                                                                                                                                                                                                                                                                                                                                                                                                                                                                                                                                                                                                                                                                                                                                                                                                                                                                                                                                                                                                                                                                                                                                                                                                                                                                                                                                                                                                                                                                                                                                                                                                                                                                                                                                                                                                                                                                                                                                                                                                                                                                                                                                                                                                                                                                                                                                                                                                                                                                                                                                                                                                                                                                                                                                                                                                                                                                                                                                                                                                                                                                                                                                                                                                                                                                                                                                                                                                                                                                                                                                                                                                                                                                                                                                                                                                                                                                                                                                                                                                                                                                                                                                                                                                                                                                                                                                                                                                                                                                                                                                                                                                                                                                                                                                                                                                                                                                                                                                                                                                                                                                                                                                                                                                                                                                                                                                                                                                                                                                                                                                                                                                                                                                                                                                                                                                                                                                                                                                                                                                                                                                                                                                                                                                                                                                                                                                                                                                                                                                                                                                                                                                                                                                                                                                                                                                                                                                                                                                                                                                                                                                                                                                                                                                                                                                                                                                                                                                                                                                                                                                                                                                                                                                                                                                                                                                                                                                                                                                                                                                                                                                                                                                                                                                                                                                                                                                                                                                                                                                                                                                                                                                                                                                                                                                                                                                                                                                                                                                                                                                                                                                                                                                                                                                                                                                                                                                                                                                                                                                                                                                                                                                                                                                                                                                                                                                                                                                                                                                                                                                                                                                                                                                                                                                                                                                                                                                                                                                                                                                                                                                                                                                                                                                                                                                                                                                                                                                                                                                                                                                                                                                                                                                                                                                                                                                                                                                                                                                                                                                                                                                                                                                                                                                                                                                                                                                                                                                                                                                                                                                                                                                                                                                                                                                                                                                                                                                                                                                                                                                                                                                                                                                                                                                                                                                                                                                                                                                                                                                                                                                                                                                                                                                                                                                                                                                                                                                                                                                                                                                                                                                                                                                                                                                                                                                                                                                                                                                                                                                                                                                                                                                                                                                                                                                                                                                                                                                                                                                                                                                                                                                                                                                                                                                                                                                                                                                                                                                                                                                                                                                                                                                                                                                                                                                                                                                                                                                                                                                                                                                                                                                                                                                                                                                                                                                                                                                                                                                                                                                                                                                                                                                                                                                                                                                                                                                                                                                                                                                         |                                                                                                                                                                                                                                                                                                                                                                                                                                                                                                                                                                                |                                                                                                                                                                                                                                                                                                                                                                                                                                                                                                                                                                                                                                                                                                                                                                                                                                                                                                                                                                                    |                                                                                                                                                                                                                                                                                                                                                                                                                                                                                                                                                                                                                                                                                                                                                                                                                                                                                                                                                                                                                                                                                                                                                                                                                                                                                                                                                                                                                                                                                                                                                                                                                                                                                                                                                                                                                                                                                                                                                                                                                                                                                                                                                                                                                                                                                                                                                                                                                                                                                                                                                                                                                                                                                                                                                                                                                                                                                                                                                                                                                                                                                                                                                                                                                                                                                                                                                                                                                                                                                                                                                                                                                                                                                                                                                                                                                                                                                                                                                                                                                                                                                                                                                                                                                                                                                                                                                                                                                                                                                                                                                           |                                                                                                                                                                                                                                                                                                                                                                                                                                                                                                                                                                                                                                                                                                                                                                                                                                                                                                                                                                                                                                                                                                                                                                                                                                                                                                                                                                                                                                                                                                                                                                                                                                                                                                                                                                                                                                                                                                                                                                                                                                                                                                                                                                                                                                                                                                                                                                                                                                                                                                                                                                                                                                                                                                                                                                                                                                                                                                                                                                                             |                                                                                                                                                                                                                                                                                                                                                                                                                                                                                                                                                                                                                                                                                                                                                                 |                                                                                                                                                                                                                                                                                                                                                                                                                                                                                                                                                                                                                                                                                                                                                                                                                                                                                                                                                        |                                                                                                                                                                                   |                                                                                                                                                                                                                                                                                                                                                                                                                                                                                                                                                                                                                                                                                                                                                      |                                                                                                                                                                                                                                                                                                                                                                                                                                                                                                                                                                                                                                                                                                                           |                                                                                                                                                                                                                                                                                                                                                                                                                                                                                                                                                                                                                                                                                                                                                             |                                                                                                                                                                                                                                                                                                                                                                                                                                                                                                                                                                                                                                                                                                                                                             |                                                                                                                                                                                                                                                                                                                                                                                                                                                                                                                                                                                                                                           |                                                                                                                                                                                                                                                                                                                                                                                                                                                                                                                                                                                                                                                                                               |                                                                                                                                                                                                                                                                                                                                                                                                                                                                                                                                                                                                                                                                                                                                                                                                                                                                                                                                               |                                                                                                                                                                                                                                                                                                                                                                                                                                                                                                                                                                                                                                                                                                              |                                                                                                                                                                                                                                                                                                                                                                                                                                                                                                                                                                                                                                                                                                                                                             |                                                                                                                                                                                                                                                                                                                                                                                                                                                                                                                                                                                                                                                                                                                                                                                                                                                                                                                                                                                                                                                                                                                                                                                                                                                                                                                                                                                                                                                                                                                                                                                                                                                                                                                                                                                                                                                                                                                                                                                                                                                                                                                                                                                                                                                                                                                                                                                                                                                                                                                                                                                                                                                                                                                                                                                                                                                                                                                                                                                                                                                                                                                                                                                                                                                                                                                                                                                                                                                                                                                                                                                                                                                                                                                                                                                                                                                                                                                                                                                                                                                                                                                                                                                             |                                                                                                                                                                                                                                                                                                                                                                                                                                                                                                                                                                                                                                                       |                                                                                                                                                                                                                                                                                                                                                                                                                                                                                                                                                                                                                                                                                                                                                             |                                                                                                                                                                                                                                                                                                                                                                                                                                                                                                                                                                                                                                                                                                                                                                                                                                                                                                                                                                                                                                                                                                                                                                                                                                                                                                                                                                                                                                                                                                                                                                                                                                                                                                                                                                                                                                                                                                                                                                                                                                                                                                        |
| \$ 14           |                                 | 67.0%                                                                                                                                                                              |                                                                                                                                                                                                                                                                                                                                                                                                                                                                                                                                                                                                                                                                                                                                                                                                                                                                                                                                                                                                                                                                                                                                                                                                                                                                                                                                                                                                                                                                                                                                                                                                                                                                                                                                                                                                                                                                                                                                                                                                                                                                                                                                                                                                                                                                                                                                                                                                                                                                                                                                                                                                                                                                                                                                                                                                                                                                                                                                                                                                                                                                                                                                                                                                                                                                                                                                                                                                                                                                                                                                                                                                                                                                                                                                                                                                                                                                                                                                                                                                                                                                                                                                                                                                                                                                                                                                                                                                                                                                                                                                                                                                                                                                                                                                                                                                                                                                                                                                                                                                                                                                                                                                                                                                                                                                                                                                                                                                                                                                                                                                                                                                                                                                                                                                                                                                                                                                                                                                                                                                                                                                                                                                                                                                                                                                                                                                                                                                                                                                                                                                                                                                                                                                                                                                                                                                                                                                                                                                                                                                                                                                                                                                                                                                                                                                                                                                                                                                                                                                                                                                                                                                                                                                                                                                                                                                                                                                                                                                                                                                                                                                                                                                                                                                                                                                                                                                                                                                                                                                                                                                                                                                                                                                                                                                                                                                                                                                                                                                                                                                                                                                                                                                                                                                                                                                                                                                                                                                                                                                                                                                                                                                                                                                                                                                                                                                                                                                                                                                                                                                                                                                                                                                                                                                                                                                                                                                                                                                                                                                                                                                                                                                                                                                                                                                                                                                                                                                                                                                                                                                                                                                                                                                                                                                                                                                                                                                                                                                                                                                                                                                                                                                                                                                                                                                                                                                                                                                                                                                                                                                                                                                                                                                                                                                                                                                                                                                                                                                                                                                                                                                                                                                                                                                                                                                                                                                                                                                                                                                                                                                                                                                                                                                                                                                                                                                                                                                                                                                                                                                                                                                                                                                                                                                                                                                                                                                                                                                                                                                                                                                                                                                                                                                                                                                                                                                                                                                                                                                                                                                                                                                                                                                                                                                                                                                                                                                                                                                                                                                                                                                                                                                                                                                                                                                                                                                                                                                                                                                                                                                                                                                                                                                                                                                                                                                                                                                                                                                                                                                                                                                                                                                                                                                                                                                                                                                                                                                                                                                                                                                                                                                                                                                                                                                                                                                                                                                                                                                                                                                                                                                                                                                                                                                                                                                                                                                                                                                                                                                                                                                                                                                                                                                                                                                                                                                                                                                                                                                                                                                                                                                                                                                                                                                                                                                                                                                                                                                                                                                                                                                                                                                                                                                                                                                                                                                                                                                                                                                                                                                                                                                                                                                                                                                                                                                                                                                                                                                                                                                                                                                                                                                                                                                                                                                                                                                                                                                                                                                                                                                                                                                                                                                                                                                                                                                                                                                                                                                                                                                                                                                                                                                                                                                                                                                                                                                                                                                                                                                                                                                                                                                                                                                                                                                                                                                                                                                                                                                                                                                                                                                                                                                                                                                                                                                                                                                                                                                                                                                                                                                                                                                                                                                                                                                                                                                                                                                                                                                                                                                                                                                                                                                                                                                                                                                                                                                                                                                                                                                                                                                                                                                                                                                                                                                                                                                                                                                                                                                                                                                                                                                                                                                                                                                                                                                                                                                                                                                                                                                                                                                                                                                                                                                                                                                                                                                                                                                                                                                                                                                                                                                                                                                                                                                                                                                                                                                                                                                                                                                                                                                                                                                                                                                                                                                                                                                                                                                                                                                                                                                                                                                                                                                                                                                                                                                                                                                                                                                                                                                                                                                                                                                                                                                                                                   | \$                                                                                                                                                                                                                                                                                                                               |                                                                                                                                                                                                                                                                                                                                                                                                             |                                                                                                                                                                                                                                                                                                                                                                                                                                                                                                               |                                                                                                                                                                                                                                                                                                                                                                                                                                                                                                                                                                                 | 0.1%                                                                                                                                                                                                                                                                                                                                                                                                                                                                                                                                                                                                                                                                                                                                                                                                                                                                                                                                                                                                                                                                                                                                                                                                                                                                                                                                                                                                                                                                                                                                                                                                                                                                                                                                                                                                                                                                                                                                                                                                                                                                                                                                                                                                                                                                                                                                                                                                                                                                                                                                                                                                                                                                                                                                                                                                                                                                                                                                                                                                                                                                                                                                                                                                                                                                                                                                                                                                                                                                                                                                                                                                                                                                                                                                                                                                                                                                                                                                                                                                                                                                                                                                                                                                                                                                                                                                                                                                                                                                                                                                                                                                                                                                                                                                                                                                                                                                                                                                                                                                                                                                                                                                                                                                                                                                                                                                                                                                                                                                                                                                                                                                                                                                                                                                                                                                                                                                                                                                                                                                                                                                                                                                                                                                                                                                                                                                                                                                                                                                                                                                                                                                                                                                                                                                                                                                                                                                                                                                                                                                                                                                                                                                                                                                                                                                                                                                                                                                                                                                                                                                                                                                                                                                                                                                                                                                                                                                                                                                                                                                                                                                                                                                                                                                                                                                                                                                                                                                                                                                                                                                                                                                                                                                                                                                                                                                                                                                                                                                                                                                                                                                                                                                                                                                                                                                                                                                                                                                                                                                                                                                                                                                                                                                                                                                                                                                                                                                                                                                                                                                                                                                                                                                                                                                                                                                                                                                                                                                                                                                                                                                                                                                                                                                                                                                                                                                                                                                                                                                                                                                                                                                                                                                                                                                                                                                                                                                                                                                                                                                                                                                                                                                                                                                                                                                                                                                                                                                                                                                                                                                                                                                                                                                                                                                                                                                                                                                                                                                                                                                                                                                                                                                                                                                                                                                                                                                                                                                                                                                                                                                                                                                                                                                                                                                                                                                                                                                                                                                                                                                                                                                                                                                                                                                                                                                                                                                                                                                                                                                                                                                                                                                                                                                                                                                                                                                                                                                                                                                                                                                                                                                                                                                                                                                                                                                                                                                                                                                                                                                                                                                                                                                                                                                                                                                                                                                                                                                                                                                                                                                                                                                                                                                                                                                                                                                                                                                                                                                                                                                                                                                                                                                                                                                                                                                                                                                                                                                                                                                                                                                                                                                                                                                                                                                                                                                                                                                                                                                                                                                                                                                                                                                                                                                                                                                                                                                                                                                                                                                                                                                                                                                                                                                                                                                                                                                                                                                                                                                                                                                                                                                                                                                                                                                                                                                                                                                                                                                                                                                                                                                                                                                                                                                                                                                                                                                                                                                                                                                                                                                                                                                                                                                                                                                                                                                                                                                                                                                                                                                                                                                                                                                                                                                                                                                                                                                                                                                                                                                                                                                                                                                                                                                                                                                                                                                                                                                                                                                                                                                                                                                                                                                                                                                                                                                                                                                                                                                                                                                                                                                                                                                                                                                                                                                                                                                                                                                                                                                                                                                                                                                                                                                                                                                                                                                                                                                                                                                                                                                                                                                                                                                                                                                                                                                                                                                                                                                                                                                                                                                                                                                                                                                                                                                                                                                                                                                                                                                                                                                                                                                                                                                                                                                                                                                                              |                                                                                                                                                                                                                                                                                                                                                                                                                                                                                                                                                                                                                                  | 69.6%                                                                                                                                                                                                                                                                                                                                                                                                                                                                                                                                                                                                                                        |                                                                                                                                                                                                                                                                                                                                                                                                                                                                                                                                                                                                                                                                           | -                                                                                                                                                                                                                                                                                                                                                                                                                                                                                                                                                                                                                        |                                                                                                                                                                                                                                                                                                                                                                                                                                                                                                                                                                                                                                                                                                                                                                                                                       | \$ 1                                                                                                                                                                                                                                                                                                                                                                                                                                                                                                                                                                                                                                                                                                                                                                                                                                                                                                                                                                                                                                                                                                                                                                                                                                                                                                                                                                                                                                                                                                                                                                                                                                                                                                                                                                                                                                                                                                                                                                                                                                                                                                                                                                                                                                                                                                                                                                                                                                                                                                                                                                                                                                                                                                                                                                                                                                                                                                                                                                                                                                                                                                                                                                                                                                                                                                                                                                                                                                                                                                                                                                                                                                                                                                                                                                                                                                                                                                                                                                                                                                                                                                                                                                                                                                                                                                                                                                                                                                                                                                                                                                                                                                                                                                                                                                                                                                                                                                                                                                                                                                                                                                                                                                                                                                                                                                                                                                                                                                                                                                                                                                                                                                                                                                                                                                                                                                                                                                                                                                                                                                                                                                                                                                                                                                                                                                                                                                                                                                                                                                                                                                                                                                                                                                                                                                                                                                                                                                                                                                                                                                                                                                                                                                                                                                                                                                                                                                                                                                                                                                                                                                                                                                                                                                                                                                                                                                                                                                                                                                                                                                                                                                                                                                                                                                                                                                                                                                                                                                                                                                                                                                                                                                                                                                                                                                                                                                                                                                                                                                                                                                                                                                                                                                                                                                                                                                                                                                                                                                                                                                                                                                                                                                                                                                                                                                                                                                                                                                                                                                                                                                                                                                                                                                                                                                                                                                                                                                                                                                                                                                                                                                                                                                                                                                                                                                                                                                                                                                                                                                                                                                                                                                                                                                                                                                                                                                                                                                                                                                                                                                                                                                                                                                                                                                                                                                                                                                                                                                                                                                                                                                                                                                                                                                                                                                                                                                                                                                                                                                                                                                                                                                                                                                                                                                                                                                                                                                                                                                                                                                                                                                                                                                                                                                                                                                                                                                                                                                                                                                                                                                                                                                                                                                                                                                                                                                                                                                                                                                                                                                                                                                                                                                                                                                                                                                                                                                                                                                                                                                                                                                                                                                                                                                                                                                                                                                                                                                                                                                                                                                                                                                                                                                                                                                                                                                                                                                                                                                                                                                                                                                                                                                                                                                                                                                                                                                                                                                                                                                                                                                                                                                                                                                                                                                                                                                                                                                                                                                                                                                                                                                                                                                                                                                                                                                                                                                                                                                                                                                                                                                                                                                                                                                                                                                                                                                                                                                                                                                                                                                                                                                                                                                                                                                                                                                                                                                                                                                                                                                                                                                                                                                                                                                                                                                                                                                                                                                                                                                                                                                                                                                                                                                                                                                                                                                                                                                                                                                                                                                                                                                                                                                              | 0.0%                                                                                                                                                                                                                                                                                                                                                                                                                                                                                                                                                                                                                                                                                                                                                                                                                                                                                                                                                                                                                                                                                                                                                                                                                                                                                                                                                                                                                                                                                                                                                                                                                                                                                                                                                                                                                                                                                                                                                                                                                                                                                                                                                                                                                                                                                                                                                                                                                                                                                                                                                                                                                                                                                                                                                                                                                                                                                                                                                                                                                                                                                                                                                                                                                                                                                                                                                                                                                                                                                                                                                                                                                                                                                                                                                                                                                                                                                                                                                                                                                                                                                                                                                                                                                                                                                                                                                                                                                                                                                                                                                                                                                                                                                                                                                                                                                                                                                                                                                                                                                                                                                                                                                                                                                                                                                                                                                                                                                                                                                                                                                                                                                                                                                                                                                                                                                                                                                                                                                                                                                                                                                                                                                                                                                                                                                                                                                                                                                                                                                                                                                                                                                                                                                                                                                                                                                                                                                                                                                                                                                                                                                                                                                                                                                                                                                                                                                                                                                                                                                                                                                                                                                                                                                                                                                                                                                                                                                                                                                                                                                                                                                                                                                                                                                                                                                                                                                                                                                                                                                                                                                                                                                                                                                                                                                                                                                                                                                                                                                                                                                                                                                                                                                                                                                                                                                                                                                                                                                                                                                                                                                                                                                                                                                                                                                                                                                                                                                                                                                                                                                                                                                                                                                                                                                                                                                                                                                                                                                                                                                                                                                                                                                                                                                                                                                                                                                                                                                                                                                                                                                                                                                                                                                                                                                                                                                                                                                                                                                                                                                                                                                                                                                                                                                                                                                                                                                                                                                                                                                                                                                                                                                                                                                                                                                                                                                                                                                                                                                                                                                                                                                                                                                                                                                                                                                                                                                                                                                                                                                                                                                                                                                                                                                                                                                                                                                                                                                                                                                                                                                                                                                                                                                                                                                                                                                                                                                                                                                                                                                                                                                                                                                                                                                                                                                                                                                                                                                                                                                                                                                                                                                                                                                                                                                                                                                                                                                                                                                                                                                                                                                                                                                                                                                                                                                                                                                                                                                                                                                                                                                                                                                                                                                                                                                                                                                                                                                                                                                                                                                                                                                                                                                                                                                                                                                                                                                                                                                                                                                                                                                                                                                                                                                                                                                                                                                                                                                                                                                                                                                                                                                                                                                                                                                                                                                                                                                                                                                                                                                                                                                                                                                                                                                                                                                                                                                                                                                                                                                                                                                                                                                                                                                                                                                                                                                                                               |                                                                                                                                                                                                                                                                                                                                                                                                                                                                                                                                                                                                                                                                                                                                                                                                                                                                                                                                                                                                                                                                                                                                                                                                                                                                                                                                                                                                                                                                                                                                                                                                                                                                                                                                                                                                                                                                                                                                                                                                                                                                                                                                                                                                                                                                                                                                                                                                                                                                                                                                                                                                                                                                                                                                                                                                                                                                                                                                                                                                                                                                                                                                                                                                                                                                                                                                                                                                                                                                                                                                                                                                                                                                                                                                                                                                                                                                                                                                                                                                                                                                                                                                                                                                                                                                                                                                                                                                                                                                                                                                                                                                                                                                                                                                                                                                                                                                                                                                                                                                                                                                                                                                                                                                                                                                                                                                                                                                                                                                                                                                                                                                                                                                                                                                                                                                                                                                                                                                                                                                                                                                                                                                                                                                                                                                                                                                                                                                                                                                                                                                                                                                                                                                                                                                                                                                                                                                                                                                                                                                                                                                                                                                                                                                                                                                                                                                                                                                                                                                                                                                                                                                                                                                                                                                                                                                                                                                                                                                                                                                                                                                                                                                                                                                                                                                                                                                                                                                                                                                                                                                                                                                                                                                                                                                                                                                                                                                                                                                                                                                                                                                                                                                                                                                                                                                                                                                                                                                                                                                                                                                                                                                                                                                                                                                                                                                                                                                                                                                                                                                                                                                                                                                                                                                                                                                                                                                                                                                                                                                                                                                                                                                                                                                                                                                                                                                                                                                                                                                                                                                                                                                                                                                                                                                                                                                                                                                                                                                                                                                                                                                                                                                                                                                                                                                                                                                                                                                                                                                                                                                                                                                                                                                                                                                                                                                                                                                                                                                                                                                                                                                                                                                                                                                                                                                                                                                                                                                                                                                                                                                                                                                                                                                                                                                                                                                                                                                                                                                                                                                                                                                                                                                                                                                                                                                                                                                                                                                                                                                                                                                                                                                                                                                                                                                                                                                                                                                                                                                                                                                                                                                                                                                                                                                                                                                                                                                                                                                                                                                                                                                                                                                                                                                                                                                                                                                                                                                                                                                                                                                                                                                                                                                                                                                                                                                                                                                                                                                                                                                                                                                                                                                                                                                                                                                                                                                                                                                                                                                                                                                                                                                                                                                                                                                                                                                                                                                                                                                                                                                                                                                                                                                                                                                                                                                                                                                                                                                                                                                                                                                                                                                                                                                                                                                         | 82.4%                                                                                                                                                                                                                                                                                                                                                                                                                                                                                                                                                                          |                                                                                                                                                                                                                                                                                                                                                                                                                                                                                                                                                                                                                                                                                                                                                                                                                                                                                                                                                                                    | ş -                                                                                                                                                                                                                                                                                                                                                                                                                                                                                                                                                                                                                                                                                                                                                                                                                                                                                                                                                                                                                                                                                                                                                                                                                                                                                                                                                                                                                                                                                                                                                                                                                                                                                                                                                                                                                                                                                                                                                                                                                                                                                                                                                                                                                                                                                                                                                                                                                                                                                                                                                                                                                                                                                                                                                                                                                                                                                                                                                                                                                                                                                                                                                                                                                                                                                                                                                                                                                                                                                                                                                                                                                                                                                                                                                                                                                                                                                                                                                                                                                                                                                                                                                                                                                                                                                                                                                                                                                                                                                                                                                       |                                                                                                                                                                                                                                                                                                                                                                                                                                                                                                                                                                                                                                                                                                                                                                                                                                                                                                                                                                                                                                                                                                                                                                                                                                                                                                                                                                                                                                                                                                                                                                                                                                                                                                                                                                                                                                                                                                                                                                                                                                                                                                                                                                                                                                                                                                                                                                                                                                                                                                                                                                                                                                                                                                                                                                                                                                                                                                                                                                                             |                                                                                                                                                                                                                                                                                                                                                                                                                                                                                                                                                                                                                                                                                                                                                                 |                                                                                                                                                                                                                                                                                                                                                                                                                                                                                                                                                                                                                                                                                                                                                                                                                                                                                                                                                        | \$ ·                                                                                                                                                                              |                                                                                                                                                                                                                                                                                                                                                                                                                                                                                                                                                                                                                                                                                                                                                      | \$                                                                                                                                                                                                                                                                                                                                                                                                                                                                                                                                                                                                                                                                                                                        | - \$                                                                                                                                                                                                                                                                                                                                                                                                                                                                                                                                                                                                                                                                                                                                                        | - \$                                                                                                                                                                                                                                                                                                                                                                                                                                                                                                                                                                                                                                                                                                                                                        | - \$                                                                                                                                                                                                                                                                                                                                                                                                                                                                                                                                                                                                                                      | - N/A                                                                                                                                                                                                                                                                                                                                                                                                                                                                                                                                                                                                                                                                                         |                                                                                                                                                                                                                                                                                                                                                                                                                                                                                                                                                                                                                                                                                                                                                                                                                                                                                                                                               | 38.4%                                                                                                                                                                                                                                                                                                                                                                                                                                                                                                                                                                                                                                                                                                        |                                                                                                                                                                                                                                                                                                                                                                                                                                                                                                                                                                                                                                                                                                                                                             | - \$                                                                                                                                                                                                                                                                                                                                                                                                                                                                                                                                                                                                                                                                                                                                                                                                                                                                                                                                                                                                                                                                                                                                                                                                                                                                                                                                                                                                                                                                                                                                                                                                                                                                                                                                                                                                                                                                                                                                                                                                                                                                                                                                                                                                                                                                                                                                                                                                                                                                                                                                                                                                                                                                                                                                                                                                                                                                                                                                                                                                                                                                                                                                                                                                                                                                                                                                                                                                                                                                                                                                                                                                                                                                                                                                                                                                                                                                                                                                                                                                                                                                                                                                                                                        |                                                                                                                                                                                                                                                                                                                                                                                                                                                                                                                                                                                                                                                       |                                                                                                                                                                                                                                                                                                                                                                                                                                                                                                                                                                                                                                                                                                                                                             | 4.4%                                                                                                                                                                                                                                                                                                                                                                                                                                                                                                                                                                                                                                                                                                                                                                                                                                                                                                                                                                                                                                                                                                                                                                                                                                                                                                                                                                                                                                                                                                                                                                                                                                                                                                                                                                                                                                                                                                                                                                                                                                                                                                   |
|                 |                                 | 1.2%                                                                                                                                                                               |                                                                                                                                                                                                                                                                                                                                                                                                                                                                                                                                                                                                                                                                                                                                                                                                                                                                                                                                                                                                                                                                                                                                                                                                                                                                                                                                                                                                                                                                                                                                                                                                                                                                                                                                                                                                                                                                                                                                                                                                                                                                                                                                                                                                                                                                                                                                                                                                                                                                                                                                                                                                                                                                                                                                                                                                                                                                                                                                                                                                                                                                                                                                                                                                                                                                                                                                                                                                                                                                                                                                                                                                                                                                                                                                                                                                                                                                                                                                                                                                                                                                                                                                                                                                                                                                                                                                                                                                                                                                                                                                                                                                                                                                                                                                                                                                                                                                                                                                                                                                                                                                                                                                                                                                                                                                                                                                                                                                                                                                                                                                                                                                                                                                                                                                                                                                                                                                                                                                                                                                                                                                                                                                                                                                                                                                                                                                                                                                                                                                                                                                                                                                                                                                                                                                                                                                                                                                                                                                                                                                                                                                                                                                                                                                                                                                                                                                                                                                                                                                                                                                                                                                                                                                                                                                                                                                                                                                                                                                                                                                                                                                                                                                                                                                                                                                                                                                                                                                                                                                                                                                                                                                                                                                                                                                                                                                                                                                                                                                                                                                                                                                                                                                                                                                                                                                                                                                                                                                                                                                                                                                                                                                                                                                                                                                                                                                                                                                                                                                                                                                                                                                                                                                                                                                                                                                                                                                                                                                                                                                                                                                                                                                                                                                                                                                                                                                                                                                                                                                                                                                                                                                                                                                                                                                                                                                                                                                                                                                                                                                                                                                                                                                                                                                                                                                                                                                                                                                                                                                                                                                                                                                                                                                                                                                                                                                                                                                                                                                                                                                                                                                                                                                                                                                                                                                                                                                                                                                                                                                                                                                                                                                                                                                                                                                                                                                                                                                                                                                                                                                                                                                                                                                                                                                                                                                                                                                                                                                                                                                                                                                                                                                                                                                                                                                                                                                                                                                                                                                                                                                                                                                                                                                                                                                                                                                                                                                                                                                                                                                                                                                                                                                                                                                                                                                                                                                                                                                                                                                                                                                                                                                                                                                                                                                                                                                                                                                                                                                                                                                                                                                                                                                                                                                                                                                                                                                                                                                                                                                                                                                                                                                                                                                                                                                                                                                                                                                                                                                                                                                                                                                                                                                                                                                                                                                                                                                                                                                                                                                                                                                                                                                                                                                                                                                                                                                                                                                                                                                                                                                                                                                                                                                                                                                                                                                                                                                                                                                                                                                                                                                                                                                                                                                                                                                                                                                                                                                                                                                                                                                                                                                                                                                                                                                                                                                                                                                                                                                                                                                                                                                                                                                                                                                                                                                                                                                                                                                                                                                                                                                                                                                                                                                                                                                                                                                                                                                                                                                                                                                                                                                                                                                                                                                                                                                                                                                                                                                                                                                                                                                                                                                                                                                                                                                                                                                                                                                                                                                                                                                                                                                                                                                                                                                                                                                                                                                                                                                                                                                                                                                                                                                                                                                                                                                                                                                                                                                                                                                                                                                                                                                                                                                                                                                                                                                                                                                                                                                                                                                                                                                                                                                                                                                                                                                                                                                                                                                                                                                                                                                                                                                                                                                                                                                                                                                                                                                                                                                                                                                                                                                                                                                                                                                                                                                                                                                                                                                                                                                                                                                                                                                                                                                                                                                                                                                                                                                                                                                                                                                                                                                                                                                                                                                                                                                                                                                                                                                                                                                                                                                                                                                                                                                                                                                                                                                                                                                                                                                                                                                                                                                                                                                                                                                                                                   |                                                                                                                                                                                                                                                                                                                                  |                                                                                                                                                                                                                                                                                                                                                                                                             |                                                                                                                                                                                                                                                                                                                                                                                                                                                                                                               |                                                                                                                                                                                                                                                                                                                                                                                                                                                                                                                                                                                 | 3.1%                                                                                                                                                                                                                                                                                                                                                                                                                                                                                                                                                                                                                                                                                                                                                                                                                                                                                                                                                                                                                                                                                                                                                                                                                                                                                                                                                                                                                                                                                                                                                                                                                                                                                                                                                                                                                                                                                                                                                                                                                                                                                                                                                                                                                                                                                                                                                                                                                                                                                                                                                                                                                                                                                                                                                                                                                                                                                                                                                                                                                                                                                                                                                                                                                                                                                                                                                                                                                                                                                                                                                                                                                                                                                                                                                                                                                                                                                                                                                                                                                                                                                                                                                                                                                                                                                                                                                                                                                                                                                                                                                                                                                                                                                                                                                                                                                                                                                                                                                                                                                                                                                                                                                                                                                                                                                                                                                                                                                                                                                                                                                                                                                                                                                                                                                                                                                                                                                                                                                                                                                                                                                                                                                                                                                                                                                                                                                                                                                                                                                                                                                                                                                                                                                                                                                                                                                                                                                                                                                                                                                                                                                                                                                                                                                                                                                                                                                                                                                                                                                                                                                                                                                                                                                                                                                                                                                                                                                                                                                                                                                                                                                                                                                                                                                                                                                                                                                                                                                                                                                                                                                                                                                                                                                                                                                                                                                                                                                                                                                                                                                                                                                                                                                                                                                                                                                                                                                                                                                                                                                                                                                                                                                                                                                                                                                                                                                                                                                                                                                                                                                                                                                                                                                                                                                                                                                                                                                                                                                                                                                                                                                                                                                                                                                                                                                                                                                                                                                                                                                                                                                                                                                                                                                                                                                                                                                                                                                                                                                                                                                                                                                                                                                                                                                                                                                                                                                                                                                                                                                                                                                                                                                                                                                                                                                                                                                                                                                                                                                                                                                                                                                                                                                                                                                                                                                                                                                                                                                                                                                                                                                                                                                                                                                                                                                                                                                                                                                                                                                                                                                                                                                                                                                                                                                                                                                                                                                                                                                                                                                                                                                                                                                                                                                                                                                                                                                                                                                                                                                                                                                                                                                                                                                                                                                                                                                                                                                                                                                                                                                                                                                                                                                                                                                                                                                                                                                                                                                                                                                                                                                                                                                                                                                                                                                                                                                                                                                                                                                                                                                                                                                                                                                                                                                                                                                                                                                                                                                                                                                                                                                                                                                                                                                                                                                                                                                                                                                                                                                                                                                                                                                                                                                                                                                                                                                                                                                                                                                                                                                                                                                                                                                                                                                                                                                                                                                                                                                                                                                                                                                                                                                                                                                                                                                                                                                                                                                                                                                                                                                                                                                                                                                                                                                                                                                                                                                                                                                                                                                                                                                                                                                                                                                                                                                                                                                                                                                                                                                                                                                                                                                                                                                                                                                                                                                                                                                                                                                                                                                                                                                                                                                                                                                                                                                                                                                                                                                                                                                                                                                                                                                                                                                                                                                                                                                                                                                                                                                                                                                                                                                                                                                                                                                                                                                                                                                                                                                                                                                                                                                                                                                                                                                                                                                                                                                                                                                                                                                                                                                                                                                                                                                                                                                                                                                                                                                                                                                                                                                                                                                                                                                                                                                                                                                                                                                                                                                                                                                                                                                                                                                                                                                                                                                                                                                              |                                                                                                                                                                                                                                                                                                                                                                                                                                                                                                                                                                                                                                  | 1.0%                                                                                                                                                                                                                                                                                                                                                                                                                                                                                                                                                                                                                                         |                                                                                                                                                                                                                                                                                                                                                                                                                                                                                                                                                                                                                                                                           | -                                                                                                                                                                                                                                                                                                                                                                                                                                                                                                                                                                                                                        |                                                                                                                                                                                                                                                                                                                                                                                                                                                                                                                                                                                                                                                                                                                                                                                                                       |                                                                                                                                                                                                                                                                                                                                                                                                                                                                                                                                                                                                                                                                                                                                                                                                                                                                                                                                                                                                                                                                                                                                                                                                                                                                                                                                                                                                                                                                                                                                                                                                                                                                                                                                                                                                                                                                                                                                                                                                                                                                                                                                                                                                                                                                                                                                                                                                                                                                                                                                                                                                                                                                                                                                                                                                                                                                                                                                                                                                                                                                                                                                                                                                                                                                                                                                                                                                                                                                                                                                                                                                                                                                                                                                                                                                                                                                                                                                                                                                                                                                                                                                                                                                                                                                                                                                                                                                                                                                                                                                                                                                                                                                                                                                                                                                                                                                                                                                                                                                                                                                                                                                                                                                                                                                                                                                                                                                                                                                                                                                                                                                                                                                                                                                                                                                                                                                                                                                                                                                                                                                                                                                                                                                                                                                                                                                                                                                                                                                                                                                                                                                                                                                                                                                                                                                                                                                                                                                                                                                                                                                                                                                                                                                                                                                                                                                                                                                                                                                                                                                                                                                                                                                                                                                                                                                                                                                                                                                                                                                                                                                                                                                                                                                                                                                                                                                                                                                                                                                                                                                                                                                                                                                                                                                                                                                                                                                                                                                                                                                                                                                                                                                                                                                                                                                                                                                                                                                                                                                                                                                                                                                                                                                                                                                                                                                                                                                                                                                                                                                                                                                                                                                                                                                                                                                                                                                                                                                                                                                                                                                                                                                                                                                                                                                                                                                                                                                                                                                                                                                                                                                                                                                                                                                                                                                                                                                                                                                                                                                                                                                                                                                                                                                                                                                                                                                                                                                                                                                                                                                                                                                                                                                                                                                                                                                                                                                                                                                                                                                                                                                                                                                                                                                                                                                                                                                                                                                                                                                                                                                                                                                                                                                                                                                                                                                                                                                                                                                                                                                                                                                                                                                                                                                                                                                                                                                                                                                                                                                                                                                                                                                                                                                                                                                                                                                                                                                                                                                                                                                                                                                                                                                                                                                                                                                                                                                                                                                                                                                                                                                                                                                                                                                                                                                                                                                                                                                                                                                                                                                                                                                                                                                                                                                                                                                                                                                                                                                                                                                                                                                                                                                                                                                                                                                                                                                                                                                                                                                                                                                                                                                                                                                                                                                                                                                                                                                                                                                                                                                                                                                                                                                                                                                                                                                                                                                                                                                                                                                                                                                                                                                                                                                                                                                                                                                                                                                                                                                                                                                                                                                                                                                                                                                                                                                                                                                                                                                                                                                                                                                                                                                                                                                                                                                                                                                                                                                                                                                                                                                                                                                                                                   | 3.0%                                                                                                                                                                                                                                                                                                                                                                                                                                                                                                                                                                                                                                                                                                                                                                                                                                                                                                                                                                                                                                                                                                                                                                                                                                                                                                                                                                                                                                                                                                                                                                                                                                                                                                                                                                                                                                                                                                                                                                                                                                                                                                                                                                                                                                                                                                                                                                                                                                                                                                                                                                                                                                                                                                                                                                                                                                                                                                                                                                                                                                                                                                                                                                                                                                                                                                                                                                                                                                                                                                                                                                                                                                                                                                                                                                                                                                                                                                                                                                                                                                                                                                                                                                                                                                                                                                                                                                                                                                                                                                                                                                                                                                                                                                                                                                                                                                                                                                                                                                                                                                                                                                                                                                                                                                                                                                                                                                                                                                                                                                                                                                                                                                                                                                                                                                                                                                                                                                                                                                                                                                                                                                                                                                                                                                                                                                                                                                                                                                                                                                                                                                                                                                                                                                                                                                                                                                                                                                                                                                                                                                                                                                                                                                                                                                                                                                                                                                                                                                                                                                                                                                                                                                                                                                                                                                                                                                                                                                                                                                                                                                                                                                                                                                                                                                                                                                                                                                                                                                                                                                                                                                                                                                                                                                                                                                                                                                                                                                                                                                                                                                                                                                                                                                                                                                                                                                                                                                                                                                                                                                                                                                                                                                                                                                                                                                                                                                                                                                                                                                                                                                                                                                                                                                                                                                                                                                                                                                                                                                                                                                                                                                                                                                                                                                                                                                                                                                                                                                                                                                                                                                                                                                                                                                                                                                                                                                                                                                                                                                                                                                                                                                                                                                                                                                                                                                                                                                                                                                                                                                                                                                                                                                                                                                                                                                                                                                                                                                                                                                                                                                                                                                                                                                                                                                                                                                                                                                                                                                                                                                                                                                                                                                                                                                                                                                                                                                                                                                                                                                                                                                                                                                                                                                                                                                                                                                                                                                                                                                                                                                                                                                                                                                                                                                                                                                                                                                                                                                                                                                                                                                                                                                                                                                                                                                                                                                                                                                                                                                                                                                                                                                                                                                                                                                                                                                                                                                                                                                                                                                                                                                                                                                                                                                                                                                                                                                                                                                                                                                                                                                                                                                                                                                                                                                                                                                                                                                                                                                                                                                                                                                                                                                                                                                                                                                                                                                                                                                                                                                                                                                                                                                                                                                                                                                                                                                                                                                                                                                                                                                                                                                                                                                                                                                                                                                                                                                                                                                                                                                                                                                                                                                                                                                                                                                                                                                                               | \$ 26,308                                                                                                                                                                                                                                                                                                                                                                                                                                                                                                                                                                                                                                                                                                                                                                                                                                                                                                                                                                                                                                                                                                                                                                                                                                                                                                                                                                                                                                                                                                                                                                                                                                                                                                                                                                                                                                                                                                                                                                                                                                                                                                                                                                                                                                                                                                                                                                                                                                                                                                                                                                                                                                                                                                                                                                                                                                                                                                                                                                                                                                                                                                                                                                                                                                                                                                                                                                                                                                                                                                                                                                                                                                                                                                                                                                                                                                                                                                                                                                                                                                                                                                                                                                                                                                                                                                                                                                                                                                                                                                                                                                                                                                                                                                                                                                                                                                                                                                                                                                                                                                                                                                                                                                                                                                                                                                                                                                                                                                                                                                                                                                                                                                                                                                                                                                                                                                                                                                                                                                                                                                                                                                                                                                                                                                                                                                                                                                                                                                                                                                                                                                                                                                                                                                                                                                                                                                                                                                                                                                                                                                                                                                                                                                                                                                                                                                                                                                                                                                                                                                                                                                                                                                                                                                                                                                                                                                                                                                                                                                                                                                                                                                                                                                                                                                                                                                                                                                                                                                                                                                                                                                                                                                                                                                                                                                                                                                                                                                                                                                                                                                                                                                                                                                                                                                                                                                                                                                                                                                                                                                                                                                                                                                                                                                                                                                                                                                                                                                                                                                                                                                                                                                                                                                                                                                                                                                                                                                                                                                                                                                                                                                                                                                                                                                                                                                                                                                                                                                                                                                                                                                                                                                                                                                                                                                                                                                                                                                                                                                                                                                                                                                                                                                                                                                                                                                                                                                                                                                                                                                                                                                                                                                                                                                                                                                                                                                                                                                                                                                                                                                                                                                                                                                                                                                                                                                                                                                                                                                                                                                                                                                                                                                                                                                                                                                                                                                                                                                                                                                                                                                                                                                                                                                                                                                                                                                                                                                                                                                                                                                                                                                                                                                                                                                                                                                                                                                                                                                                                                                                                                                                                                                                                                                                                                                                                                                                                                                                                                                                                                                                                                                                                                                                                                                                                                                                                                                                                                                                                                                                                                                                                                                                                                                                                                                                                                                                                                                                                                                                                                                                                                                                                                                                                                                                                                                                                                                                                                                                                                                                                                                                                                                                                                                                                                                                                                                                                                                                                                                                                                                                                                                                                                                                                                                                                                                                                                                                                                                                                                                                                                                                                                                                                                                                               | 1.4%                                                                                                                                                                                                                                                                                                                                                                                                                                                                                                                                                                           | 26,308                                                                                                                                                                                                                                                                                                                                                                                                                                                                                                                                                                                                                                                                                                                                                                                                                                                                                                                                                                             | -                                                                                                                                                                                                                                                                                                                                                                                                                                                                                                                                                                                                                                                                                                                                                                                                                                                                                                                                                                                                                                                                                                                                                                                                                                                                                                                                                                                                                                                                                                                                                                                                                                                                                                                                                                                                                                                                                                                                                                                                                                                                                                                                                                                                                                                                                                                                                                                                                                                                                                                                                                                                                                                                                                                                                                                                                                                                                                                                                                                                                                                                                                                                                                                                                                                                                                                                                                                                                                                                                                                                                                                                                                                                                                                                                                                                                                                                                                                                                                                                                                                                                                                                                                                                                                                                                                                                                                                                                                                                                                                                                         | 26,30                                                                                                                                                                                                                                                                                                                                                                                                                                                                                                                                                                                                                                                                                                                                                                                                                                                                                                                                                                                                                                                                                                                                                                                                                                                                                                                                                                                                                                                                                                                                                                                                                                                                                                                                                                                                                                                                                                                                                                                                                                                                                                                                                                                                                                                                                                                                                                                                                                                                                                                                                                                                                                                                                                                                                                                                                                                                                                                                                                                       | 3 (1                                                                                                                                                                                                                                                                                                                                                                                                                                                                                                                                                                                                                                                                                                                                                            |                                                                                                                                                                                                                                                                                                                                                                                                                                                                                                                                                                                                                                                                                                                                                                                                                                                                                                                                                        |                                                                                                                                                                                   |                                                                                                                                                                                                                                                                                                                                                                                                                                                                                                                                                                                                                                                                                                                                                      |                                                                                                                                                                                                                                                                                                                                                                                                                                                                                                                                                                                                                                                                                                                           |                                                                                                                                                                                                                                                                                                                                                                                                                                                                                                                                                                                                                                                                                                                                                             |                                                                                                                                                                                                                                                                                                                                                                                                                                                                                                                                                                                                                                                                                                                                                             | -                                                                                                                                                                                                                                                                                                                                                                                                                                                                                                                                                                                                                                         | - N/A                                                                                                                                                                                                                                                                                                                                                                                                                                                                                                                                                                                                                                                                                         | 56,874                                                                                                                                                                                                                                                                                                                                                                                                                                                                                                                                                                                                                                                                                                                                                                                                                                                                                                                                        | 7.9%                                                                                                                                                                                                                                                                                                                                                                                                                                                                                                                                                                                                                                                                                                         | 54,145                                                                                                                                                                                                                                                                                                                                                                                                                                                                                                                                                                                                                                                                                                                                                      | -                                                                                                                                                                                                                                                                                                                                                                                                                                                                                                                                                                                                                                                                                                                                                                                                                                                                                                                                                                                                                                                                                                                                                                                                                                                                                                                                                                                                                                                                                                                                                                                                                                                                                                                                                                                                                                                                                                                                                                                                                                                                                                                                                                                                                                                                                                                                                                                                                                                                                                                                                                                                                                                                                                                                                                                                                                                                                                                                                                                                                                                                                                                                                                                                                                                                                                                                                                                                                                                                                                                                                                                                                                                                                                                                                                                                                                                                                                                                                                                                                                                                                                                                                                                           | 54,145                                                                                                                                                                                                                                                                                                                                                                                                                                                                                                                                                                                                                                                | 2,729                                                                                                                                                                                                                                                                                                                                                                                                                                                                                                                                                                                                                                                                                                                                                       | 4.8%                                                                                                                                                                                                                                                                                                                                                                                                                                                                                                                                                                                                                                                                                                                                                                                                                                                                                                                                                                                                                                                                                                                                                                                                                                                                                                                                                                                                                                                                                                                                                                                                                                                                                                                                                                                                                                                                                                                                                                                                                                                                                                   |
|                 |                                 | 0.1%                                                                                                                                                                               |                                                                                                                                                                                                                                                                                                                                                                                                                                                                                                                                                                                                                                                                                                                                                                                                                                                                                                                                                                                                                                                                                                                                                                                                                                                                                                                                                                                                                                                                                                                                                                                                                                                                                                                                                                                                                                                                                                                                                                                                                                                                                                                                                                                                                                                                                                                                                                                                                                                                                                                                                                                                                                                                                                                                                                                                                                                                                                                                                                                                                                                                                                                                                                                                                                                                                                                                                                                                                                                                                                                                                                                                                                                                                                                                                                                                                                                                                                                                                                                                                                                                                                                                                                                                                                                                                                                                                                                                                                                                                                                                                                                                                                                                                                                                                                                                                                                                                                                                                                                                                                                                                                                                                                                                                                                                                                                                                                                                                                                                                                                                                                                                                                                                                                                                                                                                                                                                                                                                                                                                                                                                                                                                                                                                                                                                                                                                                                                                                                                                                                                                                                                                                                                                                                                                                                                                                                                                                                                                                                                                                                                                                                                                                                                                                                                                                                                                                                                                                                                                                                                                                                                                                                                                                                                                                                                                                                                                                                                                                                                                                                                                                                                                                                                                                                                                                                                                                                                                                                                                                                                                                                                                                                                                                                                                                                                                                                                                                                                                                                                                                                                                                                                                                                                                                                                                                                                                                                                                                                                                                                                                                                                                                                                                                                                                                                                                                                                                                                                                                                                                                                                                                                                                                                                                                                                                                                                                                                                                                                                                                                                                                                                                                                                                                                                                                                                                                                                                                                                                                                                                                                                                                                                                                                                                                                                                                                                                                                                                                                                                                                                                                                                                                                                                                                                                                                                                                                                                                                                                                                                                                                                                                                                                                                                                                                                                                                                                                                                                                                                                                                                                                                                                                                                                                                                                                                                                                                                                                                                                                                                                                                                                                                                                                                                                                                                                                                                                                                                                                                                                                                                                                                                                                                                                                                                                                                                                                                                                                                                                                                                                                                                                                                                                                                                                                                                                                                                                                                                                                                                                                                                                                                                                                                                                                                                                                                                                                                                                                                                                                                                                                                                                                                                                                                                                                                                                                                                                                                                                                                                                                                                                                                                                                                                                                                                                                                                                                                                                                                                                                                                                                                                                                                                                                                                                                                                                                                                                                                                                                                                                                                                                                                                                                                                                                                                                                                                                                                                                                                                                                                                                                                                                                                                                                                                                                                                                                                                                                                                                                                                                                                                                                                                                                                                                                                                                                                                                                                                                                                                                                                                                                                                                                                                                                                                                                                                                                                                                                                                                                                                                                                                                                                                                                                                                                                                                                                                                                                                                                                                                                                                                                                                                                                                                                                                                                                                                                                                                                                                                                                                                                                                                                                                                                                                                                                                                                                                                                                                                                                                                                                                                                                                                                                                                                                                                                                                                                                                                                                                                                                                                                                                                                                                                                                                                                                                                                                                                                                                                                                                                                                                                                                                                                                                                                                                                                                                                                                                                                                                                                                                                                                                                                                                                                                                                                                                                                                                                                                                                                                                                                                                                                                                                                                                                                                                                                                                                                                                                                                                                                                                                                                                                                                                                                                                                                                                                                                                                                                                                                                                                                                                                                                                                                                                                                                                                                                                                                                                                                                                                                                                                                                                                                                                                                                                                                                                                                                                                                                                                                                                                                                                                                                                                                                                                                                                                                                                                                                                                                                                                                                                                                                                                                                                                                                                                                                                                                                                                                                                                                                                                                                                                                                                                                                                                                                                                                                                                                                                                                                                                                                                                                                                                                                                                                                                                                                                                                                                                                                                                                                                                                                                                                                                                                                                   |                                                                                                                                                                                                                                                                                                                                  |                                                                                                                                                                                                                                                                                                                                                                                                             |                                                                                                                                                                                                                                                                                                                                                                                                                                                                                                               |                                                                                                                                                                                                                                                                                                                                                                                                                                                                                                                                                                                 |                                                                                                                                                                                                                                                                                                                                                                                                                                                                                                                                                                                                                                                                                                                                                                                                                                                                                                                                                                                                                                                                                                                                                                                                                                                                                                                                                                                                                                                                                                                                                                                                                                                                                                                                                                                                                                                                                                                                                                                                                                                                                                                                                                                                                                                                                                                                                                                                                                                                                                                                                                                                                                                                                                                                                                                                                                                                                                                                                                                                                                                                                                                                                                                                                                                                                                                                                                                                                                                                                                                                                                                                                                                                                                                                                                                                                                                                                                                                                                                                                                                                                                                                                                                                                                                                                                                                                                                                                                                                                                                                                                                                                                                                                                                                                                                                                                                                                                                                                                                                                                                                                                                                                                                                                                                                                                                                                                                                                                                                                                                                                                                                                                                                                                                                                                                                                                                                                                                                                                                                                                                                                                                                                                                                                                                                                                                                                                                                                                                                                                                                                                                                                                                                                                                                                                                                                                                                                                                                                                                                                                                                                                                                                                                                                                                                                                                                                                                                                                                                                                                                                                                                                                                                                                                                                                                                                                                                                                                                                                                                                                                                                                                                                                                                                                                                                                                                                                                                                                                                                                                                                                                                                                                                                                                                                                                                                                                                                                                                                                                                                                                                                                                                                                                                                                                                                                                                                                                                                                                                                                                                                                                                                                                                                                                                                                                                                                                                                                                                                                                                                                                                                                                                                                                                                                                                                                                                                                                                                                                                                                                                                                                                                                                                                                                                                                                                                                                                                                                                                                                                                                                                                                                                                                                                                                                                                                                                                                                                                                                                                                                                                                                                                                                                                                                                                                                                                                                                                                                                                                                                                                                                                                                                                                                                                                                                                                                                                                                                                                                                                                                                                                                                                                                                                                                                                                                                                                                                                                                                                                                                                                                                                                                                                                                                                                                                                                                                                                                                                                                                                                                                                                                                                                                                                                                                                                                                                                                                                                                                                                                                                                                                                                                                                                                                                                                                                                                                                                                                                                                                                                                                                                                                                                                                                                                                                                                                                                                                                                                                                                                                                                                                                                                                                                                                                                                                                                                                                                                                                                                                                                                                                                                                                                                                                                                                                                                                                                                                                                                                                                                                                                                                                                                                                                                                                                                                                                                                                                                                                                                                                                                                                                                                                                                                                                                                                                                                                                                                                                                                                                                                                                                                                                                                                                                                                                                                                                                                                                                                                                                                                                                                                                                                                                                                                                                                                                                                                                                                                                                                                                                                                                                                                                                                                                                                                                                                                                                                                                                                                                                                                                                                                                                                                                                                                                                                                                                                                                                                                                                                                                                                                                                                                                                                                                                                                                                                                                                                                                                                                                                                                                                                                                                                                                                                                                                                                                                                                                                                                                                                                                                                                                                                                                                                                                                                                                                                                                                                                                                                                                                                                                                                                                                                                                                                                                                                                                                                                                                                                                                                                                                                                                                                                                                                                                                                                                                                                                                                                                                                                                                                                                                                                                                                                                                                                                                                                                                                                                                                                                                                                                                                                                                                                                                                                                                                                                                                                                                                                                                                                                                                                                                                                                                                                                                                                                                                                                                                                                                                                                                                                                                                                                                                                                                                                                   |                                                                                                                                                                                                                                                                                                                                                                                                                                                                                                                                                                                                                                  | 0.1%                                                                                                                                                                                                                                                                                                                                                                                                                                                                                                                                                                                                                                         |                                                                                                                                                                                                                                                                                                                                                                                                                                                                                                                                                                                                                                                                           | -                                                                                                                                                                                                                                                                                                                                                                                                                                                                                                                                                                                                                        |                                                                                                                                                                                                                                                                                                                                                                                                                                                                                                                                                                                                                                                                                                                                                                                                                       |                                                                                                                                                                                                                                                                                                                                                                                                                                                                                                                                                                                                                                                                                                                                                                                                                                                                                                                                                                                                                                                                                                                                                                                                                                                                                                                                                                                                                                                                                                                                                                                                                                                                                                                                                                                                                                                                                                                                                                                                                                                                                                                                                                                                                                                                                                                                                                                                                                                                                                                                                                                                                                                                                                                                                                                                                                                                                                                                                                                                                                                                                                                                                                                                                                                                                                                                                                                                                                                                                                                                                                                                                                                                                                                                                                                                                                                                                                                                                                                                                                                                                                                                                                                                                                                                                                                                                                                                                                                                                                                                                                                                                                                                                                                                                                                                                                                                                                                                                                                                                                                                                                                                                                                                                                                                                                                                                                                                                                                                                                                                                                                                                                                                                                                                                                                                                                                                                                                                                                                                                                                                                                                                                                                                                                                                                                                                                                                                                                                                                                                                                                                                                                                                                                                                                                                                                                                                                                                                                                                                                                                                                                                                                                                                                                                                                                                                                                                                                                                                                                                                                                                                                                                                                                                                                                                                                                                                                                                                                                                                                                                                                                                                                                                                                                                                                                                                                                                                                                                                                                                                                                                                                                                                                                                                                                                                                                                                                                                                                                                                                                                                                                                                                                                                                                                                                                                                                                                                                                                                                                                                                                                                                                                                                                                                                                                                                                                                                                                                                                                                                                                                                                                                                                                                                                                                                                                                                                                                                                                                                                                                                                                                                                                                                                                                                                                                                                                                                                                                                                                                                                                                                                                                                                                                                                                                                                                                                                                                                                                                                                                                                                                                                                                                                                                                                                                                                                                                                                                                                                                                                                                                                                                                                                                                                                                                                                                                                                                                                                                                                                                                                                                                                                                                                                                                                                                                                                                                                                                                                                                                                                                                                                                                                                                                                                                                                                                                                                                                                                                                                                                                                                                                                                                                                                                                                                                                                                                                                                                                                                                                                                                                                                                                                                                                                                                                                                                                                                                                                                                                                                                                                                                                                                                                                                                                                                                                                                                                                                                                                                                                                                                                                                                                                                                                                                                                                                                                                                                                                                                                                                                                                                                                                                                                                                                                                                                                                                                                                                                                                                                                                                                                                                                                                                                                                                                                                                                                                                                                                                                                                                                                                                                                                                                                                                                                                                                                                                                                                                                                                                                                                                                                                                                                                                                                                                                                                                                                                                                                                                                                                                                                                                                                                                                                                                                                                                                                                                                                                                                                                                                                                                                                                                                                                                                                                                                                                                                                                                                                                                                                                                                                                                                                                                                                                                                                                                                                                                                                                                                                                                                                                                                   | 8.5%                                                                                                                                                                                                                                                                                                                                                                                                                                                                                                                                                                                                                                                                                                                                                                                                                                                                                                                                                                                                                                                                                                                                                                                                                                                                                                                                                                                                                                                                                                                                                                                                                                                                                                                                                                                                                                                                                                                                                                                                                                                                                                                                                                                                                                                                                                                                                                                                                                                                                                                                                                                                                                                                                                                                                                                                                                                                                                                                                                                                                                                                                                                                                                                                                                                                                                                                                                                                                                                                                                                                                                                                                                                                                                                                                                                                                                                                                                                                                                                                                                                                                                                                                                                                                                                                                                                                                                                                                                                                                                                                                                                                                                                                                                                                                                                                                                                                                                                                                                                                                                                                                                                                                                                                                                                                                                                                                                                                                                                                                                                                                                                                                                                                                                                                                                                                                                                                                                                                                                                                                                                                                                                                                                                                                                                                                                                                                                                                                                                                                                                                                                                                                                                                                                                                                                                                                                                                                                                                                                                                                                                                                                                                                                                                                                                                                                                                                                                                                                                                                                                                                                                                                                                                                                                                                                                                                                                                                                                                                                                                                                                                                                                                                                                                                                                                                                                                                                                                                                                                                                                                                                                                                                                                                                                                                                                                                                                                                                                                                                                                                                                                                                                                                                                                                                                                                                                                                                                                                                                                                                                                                                                                                                                                                                                                                                                                                                                                                                                                                                                                                                                                                                                                                                                                                                                                                                                                                                                                                                                                                                                                                                                                                                                                                                                                                                                                                                                                                                                                                                                                                                                                                                                                                                                                                                                                                                                                                                                                                                                                                                                                                                                                                                                                                                                                                                                                                                                                                                                                                                                                                                                                                                                                                                                                                                                                                                                                                                                                                                                                                                                                                                                                                                                                                                                                                                                                                                                                                                                                                                                                                                                                                                                                                                                                                                                                                                                                                                                                                                                                                                                                                                                                                                                                                                                                                                                                                                                                                                                                                                                                                                                                                                                                                                                                                                                                                                                                                                                                                                                                                                                                                                                                                                                                                                                                                                                                                                                                                                                                                                                                                                                                                                                                                                                                                                                                                                                                                                                                                                                                                                                                                                                                                                                                                                                                                                                                                                                                                                                                                                                                                                                                                                                                                                                                                                                                                                                                                                                                                                                                                                                                                                                                                                                                                                                                                                                                                                                                                                                                                                                                                                                                                                                                                                                                                                                                                                                                                                                                                                                                                                                                                                                                                                                                                                                                                                                                                                                                                                                                                                                                                                                                                                                                                                                                                                                               | s -                                                                                                                                                                                                                                                                                                                                                                                                                                                                                                                                                                                                                                                                                                                                                                                                                                                                                                                                                                                                                                                                                                                                                                                                                                                                                                                                                                                                                                                                                                                                                                                                                                                                                                                                                                                                                                                                                                                                                                                                                                                                                                                                                                                                                                                                                                                                                                                                                                                                                                                                                                                                                                                                                                                                                                                                                                                                                                                                                                                                                                                                                                                                                                                                                                                                                                                                                                                                                                                                                                                                                                                                                                                                                                                                                                                                                                                                                                                                                                                                                                                                                                                                                                                                                                                                                                                                                                                                                                                                                                                                                                                                                                                                                                                                                                                                                                                                                                                                                                                                                                                                                                                                                                                                                                                                                                                                                                                                                                                                                                                                                                                                                                                                                                                                                                                                                                                                                                                                                                                                                                                                                                                                                                                                                                                                                                                                                                                                                                                                                                                                                                                                                                                                                                                                                                                                                                                                                                                                                                                                                                                                                                                                                                                                                                                                                                                                                                                                                                                                                                                                                                                                                                                                                                                                                                                                                                                                                                                                                                                                                                                                                                                                                                                                                                                                                                                                                                                                                                                                                                                                                                                                                                                                                                                                                                                                                                                                                                                                                                                                                                                                                                                                                                                                                                                                                                                                                                                                                                                                                                                                                                                                                                                                                                                                                                                                                                                                                                                                                                                                                                                                                                                                                                                                                                                                                                                                                                                                                                                                                                                                                                                                                                                                                                                                                                                                                                                                                                                                                                                                                                                                                                                                                                                                                                                                                                                                                                                                                                                                                                                                                                                                                                                                                                                                                                                                                                                                                                                                                                                                                                                                                                                                                                                                                                                                                                                                                                                                                                                                                                                                                                                                                                                                                                                                                                                                                                                                                                                                                                                                                                                                                                                                                                                                                                                                                                                                                                                                                                                                                                                                                                                                                                                                                                                                                                                                                                                                                                                                                                                                                                                                                                                                                                                                                                                                                                                                                                                                                                                                                                                                                                                                                                                                                                                                                                                                                                                                                                                                                                                                                                                                                                                                                                                                                                                                                                                                                                                                                                                                                                                                                                                                                                                                                                                                                                                                                                                                                                                                                                                                                                                                                                                                                                                                                                                                                                                                                                                                                                                                                                                                                                                                                                                                                                                                                                                                                                                                                                                                                                                                                                                                                                                                                                                                                                                                                                                                                                                                                                                                                                                                                                                                                                                                     | 0.0%                                                                                                                                                                                                                                                                                                                                                                                                                                                                                                                                                                           | -                                                                                                                                                                                                                                                                                                                                                                                                                                                                                                                                                                                                                                                                                                                                                                                                                                                                                                                                                                                  | -                                                                                                                                                                                                                                                                                                                                                                                                                                                                                                                                                                                                                                                                                                                                                                                                                                                                                                                                                                                                                                                                                                                                                                                                                                                                                                                                                                                                                                                                                                                                                                                                                                                                                                                                                                                                                                                                                                                                                                                                                                                                                                                                                                                                                                                                                                                                                                                                                                                                                                                                                                                                                                                                                                                                                                                                                                                                                                                                                                                                                                                                                                                                                                                                                                                                                                                                                                                                                                                                                                                                                                                                                                                                                                                                                                                                                                                                                                                                                                                                                                                                                                                                                                                                                                                                                                                                                                                                                                                                                                                                                         |                                                                                                                                                                                                                                                                                                                                                                                                                                                                                                                                                                                                                                                                                                                                                                                                                                                                                                                                                                                                                                                                                                                                                                                                                                                                                                                                                                                                                                                                                                                                                                                                                                                                                                                                                                                                                                                                                                                                                                                                                                                                                                                                                                                                                                                                                                                                                                                                                                                                                                                                                                                                                                                                                                                                                                                                                                                                                                                                                                                             |                                                                                                                                                                                                                                                                                                                                                                                                                                                                                                                                                                                                                                                                                                                                                                 |                                                                                                                                                                                                                                                                                                                                                                                                                                                                                                                                                                                                                                                                                                                                                                                                                                                                                                                                                        |                                                                                                                                                                                   | 0.0%                                                                                                                                                                                                                                                                                                                                                                                                                                                                                                                                                                                                                                                                                                                                                 |                                                                                                                                                                                                                                                                                                                                                                                                                                                                                                                                                                                                                                                                                                                           |                                                                                                                                                                                                                                                                                                                                                                                                                                                                                                                                                                                                                                                                                                                                                             |                                                                                                                                                                                                                                                                                                                                                                                                                                                                                                                                                                                                                                                                                                                                                             | -                                                                                                                                                                                                                                                                                                                                                                                                                                                                                                                                                                                                                                         | - N/A                                                                                                                                                                                                                                                                                                                                                                                                                                                                                                                                                                                                                                                                                         | -                                                                                                                                                                                                                                                                                                                                                                                                                                                                                                                                                                                                                                                                                                                                                                                                                                                                                                                                             | 0.0%                                                                                                                                                                                                                                                                                                                                                                                                                                                                                                                                                                                                                                                                                                         | -                                                                                                                                                                                                                                                                                                                                                                                                                                                                                                                                                                                                                                                                                                                                                           | -                                                                                                                                                                                                                                                                                                                                                                                                                                                                                                                                                                                                                                                                                                                                                                                                                                                                                                                                                                                                                                                                                                                                                                                                                                                                                                                                                                                                                                                                                                                                                                                                                                                                                                                                                                                                                                                                                                                                                                                                                                                                                                                                                                                                                                                                                                                                                                                                                                                                                                                                                                                                                                                                                                                                                                                                                                                                                                                                                                                                                                                                                                                                                                                                                                                                                                                                                                                                                                                                                                                                                                                                                                                                                                                                                                                                                                                                                                                                                                                                                                                                                                                                                                                           | -                                                                                                                                                                                                                                                                                                                                                                                                                                                                                                                                                                                                                                                     | -                                                                                                                                                                                                                                                                                                                                                                                                                                                                                                                                                                                                                                                                                                                                                           | 0.0%                                                                                                                                                                                                                                                                                                                                                                                                                                                                                                                                                                                                                                                                                                                                                                                                                                                                                                                                                                                                                                                                                                                                                                                                                                                                                                                                                                                                                                                                                                                                                                                                                                                                                                                                                                                                                                                                                                                                                                                                                                                                                                   |
| 5               |                                 | 24.2%                                                                                                                                                                              |                                                                                                                                                                                                                                                                                                                                                                                                                                                                                                                                                                                                                                                                                                                                                                                                                                                                                                                                                                                                                                                                                                                                                                                                                                                                                                                                                                                                                                                                                                                                                                                                                                                                                                                                                                                                                                                                                                                                                                                                                                                                                                                                                                                                                                                                                                                                                                                                                                                                                                                                                                                                                                                                                                                                                                                                                                                                                                                                                                                                                                                                                                                                                                                                                                                                                                                                                                                                                                                                                                                                                                                                                                                                                                                                                                                                                                                                                                                                                                                                                                                                                                                                                                                                                                                                                                                                                                                                                                                                                                                                                                                                                                                                                                                                                                                                                                                                                                                                                                                                                                                                                                                                                                                                                                                                                                                                                                                                                                                                                                                                                                                                                                                                                                                                                                                                                                                                                                                                                                                                                                                                                                                                                                                                                                                                                                                                                                                                                                                                                                                                                                                                                                                                                                                                                                                                                                                                                                                                                                                                                                                                                                                                                                                                                                                                                                                                                                                                                                                                                                                                                                                                                                                                                                                                                                                                                                                                                                                                                                                                                                                                                                                                                                                                                                                                                                                                                                                                                                                                                                                                                                                                                                                                                                                                                                                                                                                                                                                                                                                                                                                                                                                                                                                                                                                                                                                                                                                                                                                                                                                                                                                                                                                                                                                                                                                                                                                                                                                                                                                                                                                                                                                                                                                                                                                                                                                                                                                                                                                                                                                                                                                                                                                                                                                                                                                                                                                                                                                                                                                                                                                                                                                                                                                                                                                                                                                                                                                                                                                                                                                                                                                                                                                                                                                                                                                                                                                                                                                                                                                                                                                                                                                                                                                                                                                                                                                                                                                                                                                                                                                                                                                                                                                                                                                                                                                                                                                                                                                                                                                                                                                                                                                                                                                                                                                                                                                                                                                                                                                                                                                                                                                                                                                                                                                                                                                                                                                                                                                                                                                                                                                                                                                                                                                                                                                                                                                                                                                                                                                                                                                                                                                                                                                                                                                                                                                                                                                                                                                                                                                                                                                                                                                                                                                                                                                                                                                                                                                                                                                                                                                                                                                                                                                                                                                                                                                                                                                                                                                                                                                                                                                                                                                                                                                                                                                                                                                                                                                                                                                                                                                                                                                                                                                                                                                                                                                                                                                                                                                                                                                                                                                                                                                                                                                                                                                                                                                                                                                                                                                                                                                                                                                                                                                                                                                                                                                                                                                                                                                                                                                                                                                                                                                                                                                                                                                                                                                                                                                                                                                                                                                                                                                                                                                                                                                                                                                                                                                                                                                                                                                                                                                                                                                                                                                                                                                                                                                                                                                                                                                                                                                                                                                                                                                                                                                                                                                                                                                                                                                                                                                                                                                                                                                                                                                                                                                                                                                                                                                                                                                                                                                                                                                                                                                                                                                                                                                                                                                                                                                                                                                                                                                                                                                                                                                                                                                                                                                                                                                                                                                                                                                                                                                                                                                                                                                                                                                                                                                                                                                                                                                                                                                                                                                                                                                                                                                                                                                                                                                                                                                                                                                                                                                                                                                                                                                                                                                                                                                                                                                                                                                                                                                                                                                                                                                                                                                                                                                                                                                                                                                                                                                                                                                                                                                                                                                                                                                                                                                                                                                                                                                                                                                                                                                                                                                                                                                                                                                                                                                                                                                                                                                                                                                                                                                                                                                                                                                                                                                                                                                                                                                                                                                                                                                                                                                                                                                                                                                                                                                                                                                                                                                                                                                                                                                                                                                                                                                                                                                                                                                                                                                                                                                                                                                   |                                                                                                                                                                                                                                                                                                                                  |                                                                                                                                                                                                                                                                                                                                                                                                             |                                                                                                                                                                                                                                                                                                                                                                                                                                                                                                               |                                                                                                                                                                                                                                                                                                                                                                                                                                                                                                                                                                                 |                                                                                                                                                                                                                                                                                                                                                                                                                                                                                                                                                                                                                                                                                                                                                                                                                                                                                                                                                                                                                                                                                                                                                                                                                                                                                                                                                                                                                                                                                                                                                                                                                                                                                                                                                                                                                                                                                                                                                                                                                                                                                                                                                                                                                                                                                                                                                                                                                                                                                                                                                                                                                                                                                                                                                                                                                                                                                                                                                                                                                                                                                                                                                                                                                                                                                                                                                                                                                                                                                                                                                                                                                                                                                                                                                                                                                                                                                                                                                                                                                                                                                                                                                                                                                                                                                                                                                                                                                                                                                                                                                                                                                                                                                                                                                                                                                                                                                                                                                                                                                                                                                                                                                                                                                                                                                                                                                                                                                                                                                                                                                                                                                                                                                                                                                                                                                                                                                                                                                                                                                                                                                                                                                                                                                                                                                                                                                                                                                                                                                                                                                                                                                                                                                                                                                                                                                                                                                                                                                                                                                                                                                                                                                                                                                                                                                                                                                                                                                                                                                                                                                                                                                                                                                                                                                                                                                                                                                                                                                                                                                                                                                                                                                                                                                                                                                                                                                                                                                                                                                                                                                                                                                                                                                                                                                                                                                                                                                                                                                                                                                                                                                                                                                                                                                                                                                                                                                                                                                                                                                                                                                                                                                                                                                                                                                                                                                                                                                                                                                                                                                                                                                                                                                                                                                                                                                                                                                                                                                                                                                                                                                                                                                                                                                                                                                                                                                                                                                                                                                                                                                                                                                                                                                                                                                                                                                                                                                                                                                                                                                                                                                                                                                                                                                                                                                                                                                                                                                                                                                                                                                                                                                                                                                                                                                                                                                                                                                                                                                                                                                                                                                                                                                                                                                                                                                                                                                                                                                                                                                                                                                                                                                                                                                                                                                                                                                                                                                                                                                                                                                                                                                                                                                                                                                                                                                                                                                                                                                                                                                                                                                                                                                                                                                                                                                                                                                                                                                                                                                                                                                                                                                                                                                                                                                                                                                                                                                                                                                                                                                                                                                                                                                                                                                                                                                                                                                                                                                                                                                                                                                                                                                                                                                                                                                                                                                                                                                                                                                                                                                                                                                                                                                                                                                                                                                                                                                                                                                                                                                                                                                                                                                                                                                                                                                                                                                                                                                                                                                                                                                                                                                                                                                                                                                                                                                                                                                                                                                                                                                                                                                                                                                                                                                                                                                                                                                                                                                                                                                                                                                                                                                                                                                                                                                                                                                                                                                                                                                                                                                                                                                                                                                                                                                                                                                                                                                                                                                                                                                                                                                                                                                                                                                                                                                                                                                                                                                                                                                                                                                                                                                                                                                                                                                                                                                                                                                                                                                                                                                                                                                                                                                                                                                                                                                                                                                                                                                                                                                                                                                                                                                                                                                                                                                                                                                                                                                                                                                                                                                                                                                                                                                                                                                                                                                                                                                                                                                                                                                                                                                                                                                                                                                                                                                                                                                                                                                                                                                                                                                                                                                                                                                                                                                                                                                                                                                                                                                                                                                                                                                                                                                                                                                                                                                                                                                                                                                                                                                                                                                                                                                                                                                                                                                                                                                                   |                                                                                                                                                                                                                                                                                                                                                                                                                                                                                                                                                                                                                                  | 23.8%                                                                                                                                                                                                                                                                                                                                                                                                                                                                                                                                                                                                                                        |                                                                                                                                                                                                                                                                                                                                                                                                                                                                                                                                                                                                                                                                           | -                                                                                                                                                                                                                                                                                                                                                                                                                                                                                                                                                                                                                        |                                                                                                                                                                                                                                                                                                                                                                                                                                                                                                                                                                                                                                                                                                                                                                                                                       |                                                                                                                                                                                                                                                                                                                                                                                                                                                                                                                                                                                                                                                                                                                                                                                                                                                                                                                                                                                                                                                                                                                                                                                                                                                                                                                                                                                                                                                                                                                                                                                                                                                                                                                                                                                                                                                                                                                                                                                                                                                                                                                                                                                                                                                                                                                                                                                                                                                                                                                                                                                                                                                                                                                                                                                                                                                                                                                                                                                                                                                                                                                                                                                                                                                                                                                                                                                                                                                                                                                                                                                                                                                                                                                                                                                                                                                                                                                                                                                                                                                                                                                                                                                                                                                                                                                                                                                                                                                                                                                                                                                                                                                                                                                                                                                                                                                                                                                                                                                                                                                                                                                                                                                                                                                                                                                                                                                                                                                                                                                                                                                                                                                                                                                                                                                                                                                                                                                                                                                                                                                                                                                                                                                                                                                                                                                                                                                                                                                                                                                                                                                                                                                                                                                                                                                                                                                                                                                                                                                                                                                                                                                                                                                                                                                                                                                                                                                                                                                                                                                                                                                                                                                                                                                                                                                                                                                                                                                                                                                                                                                                                                                                                                                                                                                                                                                                                                                                                                                                                                                                                                                                                                                                                                                                                                                                                                                                                                                                                                                                                                                                                                                                                                                                                                                                                                                                                                                                                                                                                                                                                                                                                                                                                                                                                                                                                                                                                                                                                                                                                                                                                                                                                                                                                                                                                                                                                                                                                                                                                                                                                                                                                                                                                                                                                                                                                                                                                                                                                                                                                                                                                                                                                                                                                                                                                                                                                                                                                                                                                                                                                                                                                                                                                                                                                                                                                                                                                                                                                                                                                                                                                                                                                                                                                                                                                                                                                                                                                                                                                                                                                                                                                                                                                                                                                                                                                                                                                                                                                                                                                                                                                                                                                                                                                                                                                                                                                                                                                                                                                                                                                                                                                                                                                                                                                                                                                                                                                                                                                                                                                                                                                                                                                                                                                                                                                                                                                                                                                                                                                                                                                                                                                                                                                                                                                                                                                                                                                                                                                                                                                                                                                                                                                                                                                                                                                                                                                                                                                                                                                                                                                                                                                                                                                                                                                                                                                                                                                                                                                                                                                                                                                                                                                                                                                                                                                                                                                                                                                                                                                                                                                                                                                                                                                                                                                                                                                                                                                                                                                                                                                                                                                                                                                                                                                                                                                                                                                                                                                                                                                                                                                                                                                                                                                                                                                                                                                                                                                                                                                                                                                                                                                                                                                                                                                                                                                                                                                                                                                                                                                                                                                                                                                                                                                                                                                                                                                                                                                                                                                                                                                                                   | 0.4%                                                                                                                                                                                                                                                                                                                                                                                                                                                                                                                                                                                                                                                                                                                                                                                                                                                                                                                                                                                                                                                                                                                                                                                                                                                                                                                                                                                                                                                                                                                                                                                                                                                                                                                                                                                                                                                                                                                                                                                                                                                                                                                                                                                                                                                                                                                                                                                                                                                                                                                                                                                                                                                                                                                                                                                                                                                                                                                                                                                                                                                                                                                                                                                                                                                                                                                                                                                                                                                                                                                                                                                                                                                                                                                                                                                                                                                                                                                                                                                                                                                                                                                                                                                                                                                                                                                                                                                                                                                                                                                                                                                                                                                                                                                                                                                                                                                                                                                                                                                                                                                                                                                                                                                                                                                                                                                                                                                                                                                                                                                                                                                                                                                                                                                                                                                                                                                                                                                                                                                                                                                                                                                                                                                                                                                                                                                                                                                                                                                                                                                                                                                                                                                                                                                                                                                                                                                                                                                                                                                                                                                                                                                                                                                                                                                                                                                                                                                                                                                                                                                                                                                                                                                                                                                                                                                                                                                                                                                                                                                                                                                                                                                                                                                                                                                                                                                                                                                                                                                                                                                                                                                                                                                                                                                                                                                                                                                                                                                                                                                                                                                                                                                                                                                                                                                                                                                                                                                                                                                                                                                                                                                                                                                                                                                                                                                                                                                                                                                                                                                                                                                                                                                                                                                                                                                                                                                                                                                                                                                                                                                                                                                                                                                                                                                                                                                                                                                                                                                                                                                                                                                                                                                                                                                                                                                                                                                                                                                                                                                                                                                                                                                                                                                                                                                                                                                                                                                                                                                                                                                                                                                                                                                                                                                                                                                                                                                                                                                                                                                                                                                                                                                                                                                                                                                                                                                                                                                                                                                                                                                                                                                                                                                                                                                                                                                                                                                                                                                                                                                                                                                                                                                                                                                                                                                                                                                                                                                                                                                                                                                                                                                                                                                                                                                                                                                                                                                                                                                                                                                                                                                                                                                                                                                                                                                                                                                                                                                                                                                                                                                                                                                                                                                                                                                                                                                                                                                                                                                                                                                                                                                                                                                                                                                                                                                                                                                                                                                                                                                                                                                                                                                                                                                                                                                                                                                                                                                                                                                                                                                                                                                                                                                                                                                                                                                                                                                                                                                                                                                                                                                                                                                                                                                                                                                                                                                                                                                                                                                                                                                                                                                                                                                                                                                                                                                                                                                                                                                                                                                                                                                                                                                                                                                                                                                                                                                               |                                                                                                                                                                                                                                                                                                                                                                                                                                                                                                                                                                                                                                                                                                                                                                                                                                                                                                                                                                                                                                                                                                                                                                                                                                                                                                                                                                                                                                                                                                                                                                                                                                                                                                                                                                                                                                                                                                                                                                                                                                                                                                                                                                                                                                                                                                                                                                                                                                                                                                                                                                                                                                                                                                                                                                                                                                                                                                                                                                                                                                                                                                                                                                                                                                                                                                                                                                                                                                                                                                                                                                                                                                                                                                                                                                                                                                                                                                                                                                                                                                                                                                                                                                                                                                                                                                                                                                                                                                                                                                                                                                                                                                                                                                                                                                                                                                                                                                                                                                                                                                                                                                                                                                                                                                                                                                                                                                                                                                                                                                                                                                                                                                                                                                                                                                                                                                                                                                                                                                                                                                                                                                                                                                                                                                                                                                                                                                                                                                                                                                                                                                                                                                                                                                                                                                                                                                                                                                                                                                                                                                                                                                                                                                                                                                                                                                                                                                                                                                                                                                                                                                                                                                                                                                                                                                                                                                                                                                                                                                                                                                                                                                                                                                                                                                                                                                                                                                                                                                                                                                                                                                                                                                                                                                                                                                                                                                                                                                                                                                                                                                                                                                                                                                                                                                                                                                                                                                                                                                                                                                                                                                                                                                                                                                                                                                                                                                                                                                                                                                                                                                                                                                                                                                                                                                                                                                                                                                                                                                                                                                                                                                                                                                                                                                                                                                                                                                                                                                                                                                                                                                                                                                                                                                                                                                                                                                                                                                                                                                                                                                                                                                                                                                                                                                                                                                                                                                                                                                                                                                                                                                                                                                                                                                                                                                                                                                                                                                                                                                                                                                                                                                                                                                                                                                                                                                                                                                                                                                                                                                                                                                                                                                                                                                                                                                                                                                                                                                                                                                                                                                                                                                                                                                                                                                                                                                                                                                                                                                                                                                                                                                                                                                                                                                                                                                                                                                                                                                                                                                                                                                                                                                                                                                                                                                                                                                                                                                                                                                                                                                                                                                                                                                                                                                                                                                                                                                                                                                                                                                                                                                                                                                                                                                                                                                                                                                                                                                                                                                                                                                                                                                                                                                                                                                                                                                                                                                                                                                                                                                                                                                                                                                                                                                                                                                                                                                                                                                                                                                                                                                                                                                                                                                                                                                                                                                                                                                                                                                                                                                                                                                                                                                                                                                                                         | 7.6%                                                                                                                                                                                                                                                                                                                                                                                                                                                                                                                                                                           |                                                                                                                                                                                                                                                                                                                                                                                                                                                                                                                                                                                                                                                                                                                                                                                                                                                                                                                                                                                    | -                                                                                                                                                                                                                                                                                                                                                                                                                                                                                                                                                                                                                                                                                                                                                                                                                                                                                                                                                                                                                                                                                                                                                                                                                                                                                                                                                                                                                                                                                                                                                                                                                                                                                                                                                                                                                                                                                                                                                                                                                                                                                                                                                                                                                                                                                                                                                                                                                                                                                                                                                                                                                                                                                                                                                                                                                                                                                                                                                                                                                                                                                                                                                                                                                                                                                                                                                                                                                                                                                                                                                                                                                                                                                                                                                                                                                                                                                                                                                                                                                                                                                                                                                                                                                                                                                                                                                                                                                                                                                                                                                         |                                                                                                                                                                                                                                                                                                                                                                                                                                                                                                                                                                                                                                                                                                                                                                                                                                                                                                                                                                                                                                                                                                                                                                                                                                                                                                                                                                                                                                                                                                                                                                                                                                                                                                                                                                                                                                                                                                                                                                                                                                                                                                                                                                                                                                                                                                                                                                                                                                                                                                                                                                                                                                                                                                                                                                                                                                                                                                                                                                                             |                                                                                                                                                                                                                                                                                                                                                                                                                                                                                                                                                                                                                                                                                                                                                                 |                                                                                                                                                                                                                                                                                                                                                                                                                                                                                                                                                                                                                                                                                                                                                                                                                                                                                                                                                        |                                                                                                                                                                                   | 70.6%                                                                                                                                                                                                                                                                                                                                                                                                                                                                                                                                                                                                                                                                                                                                                |                                                                                                                                                                                                                                                                                                                                                                                                                                                                                                                                                                                                                                                                                                                           |                                                                                                                                                                                                                                                                                                                                                                                                                                                                                                                                                                                                                                                                                                                                                             |                                                                                                                                                                                                                                                                                                                                                                                                                                                                                                                                                                                                                                                                                                                                                             |                                                                                                                                                                                                                                                                                                                                                                                                                                                                                                                                                                                                                                           |                                                                                                                                                                                                                                                                                                                                                                                                                                                                                                                                                                                                                                                                                               |                                                                                                                                                                                                                                                                                                                                                                                                                                                                                                                                                                                                                                                                                                                                                                                                                                                                                                                                               | 22.3%                                                                                                                                                                                                                                                                                                                                                                                                                                                                                                                                                                                                                                                                                                        |                                                                                                                                                                                                                                                                                                                                                                                                                                                                                                                                                                                                                                                                                                                                                             | -                                                                                                                                                                                                                                                                                                                                                                                                                                                                                                                                                                                                                                                                                                                                                                                                                                                                                                                                                                                                                                                                                                                                                                                                                                                                                                                                                                                                                                                                                                                                                                                                                                                                                                                                                                                                                                                                                                                                                                                                                                                                                                                                                                                                                                                                                                                                                                                                                                                                                                                                                                                                                                                                                                                                                                                                                                                                                                                                                                                                                                                                                                                                                                                                                                                                                                                                                                                                                                                                                                                                                                                                                                                                                                                                                                                                                                                                                                                                                                                                                                                                                                                                                                                           |                                                                                                                                                                                                                                                                                                                                                                                                                                                                                                                                                                                                                                                       |                                                                                                                                                                                                                                                                                                                                                                                                                                                                                                                                                                                                                                                                                                                                                             | 0.9%                                                                                                                                                                                                                                                                                                                                                                                                                                                                                                                                                                                                                                                                                                                                                                                                                                                                                                                                                                                                                                                                                                                                                                                                                                                                                                                                                                                                                                                                                                                                                                                                                                                                                                                                                                                                                                                                                                                                                                                                                                                                                                   |
|                 |                                 | 0.6%                                                                                                                                                                               |                                                                                                                                                                                                                                                                                                                                                                                                                                                                                                                                                                                                                                                                                                                                                                                                                                                                                                                                                                                                                                                                                                                                                                                                                                                                                                                                                                                                                                                                                                                                                                                                                                                                                                                                                                                                                                                                                                                                                                                                                                                                                                                                                                                                                                                                                                                                                                                                                                                                                                                                                                                                                                                                                                                                                                                                                                                                                                                                                                                                                                                                                                                                                                                                                                                                                                                                                                                                                                                                                                                                                                                                                                                                                                                                                                                                                                                                                                                                                                                                                                                                                                                                                                                                                                                                                                                                                                                                                                                                                                                                                                                                                                                                                                                                                                                                                                                                                                                                                                                                                                                                                                                                                                                                                                                                                                                                                                                                                                                                                                                                                                                                                                                                                                                                                                                                                                                                                                                                                                                                                                                                                                                                                                                                                                                                                                                                                                                                                                                                                                                                                                                                                                                                                                                                                                                                                                                                                                                                                                                                                                                                                                                                                                                                                                                                                                                                                                                                                                                                                                                                                                                                                                                                                                                                                                                                                                                                                                                                                                                                                                                                                                                                                                                                                                                                                                                                                                                                                                                                                                                                                                                                                                                                                                                                                                                                                                                                                                                                                                                                                                                                                                                                                                                                                                                                                                                                                                                                                                                                                                                                                                                                                                                                                                                                                                                                                                                                                                                                                                                                                                                                                                                                                                                                                                                                                                                                                                                                                                                                                                                                                                                                                                                                                                                                                                                                                                                                                                                                                                                                                                                                                                                                                                                                                                                                                                                                                                                                                                                                                                                                                                                                                                                                                                                                                                                                                                                                                                                                                                                                                                                                                                                                                                                                                                                                                                                                                                                                                                                                                                                                                                                                                                                                                                                                                                                                                                                                                                                                                                                                                                                                                                                                                                                                                                                                                                                                                                                                                                                                                                                                                                                                                                                                                                                                                                                                                                                                                                                                                                                                                                                                                                                                                                                                                                                                                                                                                                                                                                                                                                                                                                                                                                                                                                                                                                                                                                                                                                                                                                                                                                                                                                                                                                                                                                                                                                                                                                                                                                                                                                                                                                                                                                                                                                                                                                                                                                                                                                                                                                                                                                                                                                                                                                                                                                                                                                                                                                                                                                                                                                                                                                                                                                                                                                                                                                                                                                                                                                                                                                                                                                                                                                                                                                                                                                                                                                                                                                                                                                                                                                                                                                                                                                                                                                                                                                                                                                                                                                                                                                                                                                                                                                                                                                                                                                                                                                                                                                                                                                                                                                                                                                                                                                                                                                                                                                                                                                                                                                                                                                                                                                                                                                                                                                                                                                                                                                                                                                                                                                                                                                                                                                                                                                                                                                                                                                                                                                                                                                                                                                                                                                                                                                                                                                                                                                                                                                                                                                                                                                                                                                                                                                                                                                                                                                                                                                                                                                                                                                                                                                                                                                                                                                                                                                                                                                                                                                                                                                                                                                                                                                                                                                                                                                                                                                                                                                                                                                                                                                                                                                                                                                                                                                                                                                                                                                                                                                                                                                                                                                                                                                                                                                                                                                                                                                                                                                                                                                                                                                                                                                                                                                                                                                                                                                                                                                                                                                                                                                                                                                                                                                                                                                                                                                                                                                                                                                                                                                                                                                                                                                                                                                                                                                                                                                                                                                                                                                                                                                                                                                                                                                                                                                                                                                                                                                                                                                                                                                                                                                                                                                                                                                                                                                                                                                                                                                                                                                                                                                                                                                                                                                                                                                                                                                                                                                                                                                                                                                                                                                                                                                                                                                                                                                                   |                                                                                                                                                                                                                                                                                                                                  |                                                                                                                                                                                                                                                                                                                                                                                                             |                                                                                                                                                                                                                                                                                                                                                                                                                                                                                                               |                                                                                                                                                                                                                                                                                                                                                                                                                                                                                                                                                                                 |                                                                                                                                                                                                                                                                                                                                                                                                                                                                                                                                                                                                                                                                                                                                                                                                                                                                                                                                                                                                                                                                                                                                                                                                                                                                                                                                                                                                                                                                                                                                                                                                                                                                                                                                                                                                                                                                                                                                                                                                                                                                                                                                                                                                                                                                                                                                                                                                                                                                                                                                                                                                                                                                                                                                                                                                                                                                                                                                                                                                                                                                                                                                                                                                                                                                                                                                                                                                                                                                                                                                                                                                                                                                                                                                                                                                                                                                                                                                                                                                                                                                                                                                                                                                                                                                                                                                                                                                                                                                                                                                                                                                                                                                                                                                                                                                                                                                                                                                                                                                                                                                                                                                                                                                                                                                                                                                                                                                                                                                                                                                                                                                                                                                                                                                                                                                                                                                                                                                                                                                                                                                                                                                                                                                                                                                                                                                                                                                                                                                                                                                                                                                                                                                                                                                                                                                                                                                                                                                                                                                                                                                                                                                                                                                                                                                                                                                                                                                                                                                                                                                                                                                                                                                                                                                                                                                                                                                                                                                                                                                                                                                                                                                                                                                                                                                                                                                                                                                                                                                                                                                                                                                                                                                                                                                                                                                                                                                                                                                                                                                                                                                                                                                                                                                                                                                                                                                                                                                                                                                                                                                                                                                                                                                                                                                                                                                                                                                                                                                                                                                                                                                                                                                                                                                                                                                                                                                                                                                                                                                                                                                                                                                                                                                                                                                                                                                                                                                                                                                                                                                                                                                                                                                                                                                                                                                                                                                                                                                                                                                                                                                                                                                                                                                                                                                                                                                                                                                                                                                                                                                                                                                                                                                                                                                                                                                                                                                                                                                                                                                                                                                                                                                                                                                                                                                                                                                                                                                                                                                                                                                                                                                                                                                                                                                                                                                                                                                                                                                                                                                                                                                                                                                                                                                                                                                                                                                                                                                                                                                                                                                                                                                                                                                                                                                                                                                                                                                                                                                                                                                                                                                                                                                                                                                                                                                                                                                                                                                                                                                                                                                                                                                                                                                                                                                                                                                                                                                                                                                                                                                                                                                                                                                                                                                                                                                                                                                                                                                                                                                                                                                                                                                                                                                                                                                                                                                                                                                                                                                                                                                                                                                                                                                                                                                                                                                                                                                                                                                                                                                                                                                                                                                                                                                                                                                                                                                                                                                                                                                                                                                                                                                                                                                                                                                                                                                                                                                                                                                                                                                                                                                                                                                                                                                                                                                                                                                                                                                                                                                                                                                                                                                                                                                                                                                                                                                                                                                                                                                                                                                                                                                                                                                                                                                                                                                                                                                                                                                                                                                                                                                                                                                                                                                                                                                                                                                                                                                                                                                                                                                                                                                                                                                                                                                                                                                                                                                                                                                                                                                                                                                                                                                                                                                                                                                                                                                                                                                                                                                                                                                                                                                                                                                                                                                                                                                                                                                                                                                                                                                                                                                                                                                                                                                                                                                                                                                                                                                                                                                                                                                                                                                                                                                                                                                                                                                                                                                                                                                                                                                                                                                                                                                                                                                                                                                                                                                                                                                                                                                                                                                                                                                                                                                                                                                                                   |                                                                                                                                                                                                                                                                                                                                                                                                                                                                                                                                                                                                                                  | 0.2%                                                                                                                                                                                                                                                                                                                                                                                                                                                                                                                                                                                                                                         |                                                                                                                                                                                                                                                                                                                                                                                                                                                                                                                                                                                                                                                                           | -                                                                                                                                                                                                                                                                                                                                                                                                                                                                                                                                                                                                                        |                                                                                                                                                                                                                                                                                                                                                                                                                                                                                                                                                                                                                                                                                                                                                                                                                       |                                                                                                                                                                                                                                                                                                                                                                                                                                                                                                                                                                                                                                                                                                                                                                                                                                                                                                                                                                                                                                                                                                                                                                                                                                                                                                                                                                                                                                                                                                                                                                                                                                                                                                                                                                                                                                                                                                                                                                                                                                                                                                                                                                                                                                                                                                                                                                                                                                                                                                                                                                                                                                                                                                                                                                                                                                                                                                                                                                                                                                                                                                                                                                                                                                                                                                                                                                                                                                                                                                                                                                                                                                                                                                                                                                                                                                                                                                                                                                                                                                                                                                                                                                                                                                                                                                                                                                                                                                                                                                                                                                                                                                                                                                                                                                                                                                                                                                                                                                                                                                                                                                                                                                                                                                                                                                                                                                                                                                                                                                                                                                                                                                                                                                                                                                                                                                                                                                                                                                                                                                                                                                                                                                                                                                                                                                                                                                                                                                                                                                                                                                                                                                                                                                                                                                                                                                                                                                                                                                                                                                                                                                                                                                                                                                                                                                                                                                                                                                                                                                                                                                                                                                                                                                                                                                                                                                                                                                                                                                                                                                                                                                                                                                                                                                                                                                                                                                                                                                                                                                                                                                                                                                                                                                                                                                                                                                                                                                                                                                                                                                                                                                                                                                                                                                                                                                                                                                                                                                                                                                                                                                                                                                                                                                                                                                                                                                                                                                                                                                                                                                                                                                                                                                                                                                                                                                                                                                                                                                                                                                                                                                                                                                                                                                                                                                                                                                                                                                                                                                                                                                                                                                                                                                                                                                                                                                                                                                                                                                                                                                                                                                                                                                                                                                                                                                                                                                                                                                                                                                                                                                                                                                                                                                                                                                                                                                                                                                                                                                                                                                                                                                                                                                                                                                                                                                                                                                                                                                                                                                                                                                                                                                                                                                                                                                                                                                                                                                                                                                                                                                                                                                                                                                                                                                                                                                                                                                                                                                                                                                                                                                                                                                                                                                                                                                                                                                                                                                                                                                                                                                                                                                                                                                                                                                                                                                                                                                                                                                                                                                                                                                                                                                                                                                                                                                                                                                                                                                                                                                                                                                                                                                                                                                                                                                                                                                                                                                                                                                                                                                                                                                                                                                                                                                                                                                                                                                                                                                                                                                                                                                                                                                                                                                                                                                                                                                                                                                                                                                                                                                                                                                                                                                                                                                                                                                                                                                                                                                                                                                                                                                                                                                                                                                                                                                                                                                                                                                                                                                                                                                                                                                                                                                                                                                                                                                                                                                                                                                                                                                                                                                                                                                                                                                                                                                                                                                                                                                                                                                                                                                                                                                                   | 5.0%                                                                                                                                                                                                                                                                                                                                                                                                                                                                                                                                                                                                                                                                                                                                                                                                                                                                                                                                                                                                                                                                                                                                                                                                                                                                                                                                                                                                                                                                                                                                                                                                                                                                                                                                                                                                                                                                                                                                                                                                                                                                                                                                                                                                                                                                                                                                                                                                                                                                                                                                                                                                                                                                                                                                                                                                                                                                                                                                                                                                                                                                                                                                                                                                                                                                                                                                                                                                                                                                                                                                                                                                                                                                                                                                                                                                                                                                                                                                                                                                                                                                                                                                                                                                                                                                                                                                                                                                                                                                                                                                                                                                                                                                                                                                                                                                                                                                                                                                                                                                                                                                                                                                                                                                                                                                                                                                                                                                                                                                                                                                                                                                                                                                                                                                                                                                                                                                                                                                                                                                                                                                                                                                                                                                                                                                                                                                                                                                                                                                                                                                                                                                                                                                                                                                                                                                                                                                                                                                                                                                                                                                                                                                                                                                                                                                                                                                                                                                                                                                                                                                                                                                                                                                                                                                                                                                                                                                                                                                                                                                                                                                                                                                                                                                                                                                                                                                                                                                                                                                                                                                                                                                                                                                                                                                                                                                                                                                                                                                                                                                                                                                                                                                                                                                                                                                                                                                                                                                                                                                                                                                                                                                                                                                                                                                                                                                                                                                                                                                                                                                                                                                                                                                                                                                                                                                                                                                                                                                                                                                                                                                                                                                                                                                                                                                                                                                                                                                                                                                                                                                                                                                                                                                                                                                                                                                                                                                                                                                                                                                                                                                                                                                                                                                                                                                                                                                                                                                                                                                                                                                                                                                                                                                                                                                                                                                                                                                                                                                                                                                                                                                                                                                                                                                                                                                                                                                                                                                                                                                                                                                                                                                                                                                                                                                                                                                                                                                                                                                                                                                                                                                                                                                                                                                                                                                                                                                                                                                                                                                                                                                                                                                                                                                                                                                                                                                                                                                                                                                                                                                                                                                                                                                                                                                                                                                                                                                                                                                                                                                                                                                                                                                                                                                                                                                                                                                                                                                                                                                                                                                                                                                                                                                                                                                                                                                                                                                                                                                                                                                                                                                                                                                                                                                                                                                                                                                                                                                                                                                                                                                                                                                                                                                                                                                                                                                                                                                                                                                                                                                                                                                                                                                                                                                                                                                                                                                                                                                                                                                                                                                                                                                                                                                                                                                                                                                                                                                                                                                                                                                                                                                                                                                                                                                                                                                                                                               | \$ 39,667                                                                                                                                                                                                                                                                                                                                                                                                                                                                                                                                                                                                                                                                                                                                                                                                                                                                                                                                                                                                                                                                                                                                                                                                                                                                                                                                                                                                                                                                                                                                                                                                                                                                                                                                                                                                                                                                                                                                                                                                                                                                                                                                                                                                                                                                                                                                                                                                                                                                                                                                                                                                                                                                                                                                                                                                                                                                                                                                                                                                                                                                                                                                                                                                                                                                                                                                                                                                                                                                                                                                                                                                                                                                                                                                                                                                                                                                                                                                                                                                                                                                                                                                                                                                                                                                                                                                                                                                                                                                                                                                                                                                                                                                                                                                                                                                                                                                                                                                                                                                                                                                                                                                                                                                                                                                                                                                                                                                                                                                                                                                                                                                                                                                                                                                                                                                                                                                                                                                                                                                                                                                                                                                                                                                                                                                                                                                                                                                                                                                                                                                                                                                                                                                                                                                                                                                                                                                                                                                                                                                                                                                                                                                                                                                                                                                                                                                                                                                                                                                                                                                                                                                                                                                                                                                                                                                                                                                                                                                                                                                                                                                                                                                                                                                                                                                                                                                                                                                                                                                                                                                                                                                                                                                                                                                                                                                                                                                                                                                                                                                                                                                                                                                                                                                                                                                                                                                                                                                                                                                                                                                                                                                                                                                                                                                                                                                                                                                                                                                                                                                                                                                                                                                                                                                                                                                                                                                                                                                                                                                                                                                                                                                                                                                                                                                                                                                                                                                                                                                                                                                                                                                                                                                                                                                                                                                                                                                                                                                                                                                                                                                                                                                                                                                                                                                                                                                                                                                                                                                                                                                                                                                                                                                                                                                                                                                                                                                                                                                                                                                                                                                                                                                                                                                                                                                                                                                                                                                                                                                                                                                                                                                                                                                                                                                                                                                                                                                                                                                                                                                                                                                                                                                                                                                                                                                                                                                                                                                                                                                                                                                                                                                                                                                                                                                                                                                                                                                                                                                                                                                                                                                                                                                                                                                                                                                                                                                                                                                                                                                                                                                                                                                                                                                                                                                                                                                                                                                                                                                                                                                                                                                                                                                                                                                                                                                                                                                                                                                                                                                                                                                                                                                                                                                                                                                                                                                                                                                                                                                                                                                                                                                                                                                                                                                                                                                                                                                                                                                                                                                                                                                                                                                                                                                                                                                                                                                                                                                                                                                                                                                                                                                                                                                                                                               | 2.2%                                                                                                                                                                                                                                                                                                                                                                                                                                                                                                                                                                           |                                                                                                                                                                                                                                                                                                                                                                                                                                                                                                                                                                                                                                                                                                                                                                                                                                                                                                                                                                                    | -                                                                                                                                                                                                                                                                                                                                                                                                                                                                                                                                                                                                                                                                                                                                                                                                                                                                                                                                                                                                                                                                                                                                                                                                                                                                                                                                                                                                                                                                                                                                                                                                                                                                                                                                                                                                                                                                                                                                                                                                                                                                                                                                                                                                                                                                                                                                                                                                                                                                                                                                                                                                                                                                                                                                                                                                                                                                                                                                                                                                                                                                                                                                                                                                                                                                                                                                                                                                                                                                                                                                                                                                                                                                                                                                                                                                                                                                                                                                                                                                                                                                                                                                                                                                                                                                                                                                                                                                                                                                                                                                                         |                                                                                                                                                                                                                                                                                                                                                                                                                                                                                                                                                                                                                                                                                                                                                                                                                                                                                                                                                                                                                                                                                                                                                                                                                                                                                                                                                                                                                                                                                                                                                                                                                                                                                                                                                                                                                                                                                                                                                                                                                                                                                                                                                                                                                                                                                                                                                                                                                                                                                                                                                                                                                                                                                                                                                                                                                                                                                                                                                                                             |                                                                                                                                                                                                                                                                                                                                                                                                                                                                                                                                                                                                                                                                                                                                                                 |                                                                                                                                                                                                                                                                                                                                                                                                                                                                                                                                                                                                                                                                                                                                                                                                                                                                                                                                                        | 18,500                                                                                                                                                                            | 2.2%                                                                                                                                                                                                                                                                                                                                                                                                                                                                                                                                                                                                                                                                                                                                                 |                                                                                                                                                                                                                                                                                                                                                                                                                                                                                                                                                                                                                                                                                                                           |                                                                                                                                                                                                                                                                                                                                                                                                                                                                                                                                                                                                                                                                                                                                                             |                                                                                                                                                                                                                                                                                                                                                                                                                                                                                                                                                                                                                                                                                                                                                             |                                                                                                                                                                                                                                                                                                                                                                                                                                                                                                                                                                                                                                           |                                                                                                                                                                                                                                                                                                                                                                                                                                                                                                                                                                                                                                                                                               | 31,842                                                                                                                                                                                                                                                                                                                                                                                                                                                                                                                                                                                                                                                                                                                                                                                                                                                                                                                                        | 4.4%                                                                                                                                                                                                                                                                                                                                                                                                                                                                                                                                                                                                                                                                                                         |                                                                                                                                                                                                                                                                                                                                                                                                                                                                                                                                                                                                                                                                                                                                                             | -                                                                                                                                                                                                                                                                                                                                                                                                                                                                                                                                                                                                                                                                                                                                                                                                                                                                                                                                                                                                                                                                                                                                                                                                                                                                                                                                                                                                                                                                                                                                                                                                                                                                                                                                                                                                                                                                                                                                                                                                                                                                                                                                                                                                                                                                                                                                                                                                                                                                                                                                                                                                                                                                                                                                                                                                                                                                                                                                                                                                                                                                                                                                                                                                                                                                                                                                                                                                                                                                                                                                                                                                                                                                                                                                                                                                                                                                                                                                                                                                                                                                                                                                                                                           |                                                                                                                                                                                                                                                                                                                                                                                                                                                                                                                                                                                                                                                       | 16,557                                                                                                                                                                                                                                                                                                                                                                                                                                                                                                                                                                                                                                                                                                                                                      | 52.0%                                                                                                                                                                                                                                                                                                                                                                                                                                                                                                                                                                                                                                                                                                                                                                                                                                                                                                                                                                                                                                                                                                                                                                                                                                                                                                                                                                                                                                                                                                                                                                                                                                                                                                                                                                                                                                                                                                                                                                                                                                                                                                  |
|                 | 602,972                         | 2.7%                                                                                                                                                                               | 556,457                                                                                                                                                                                                                                                                                                                                                                                                                                                                                                                                                                                                                                                                                                                                                                                                                                                                                                                                                                                                                                                                                                                                                                                                                                                                                                                                                                                                                                                                                                                                                                                                                                                                                                                                                                                                                                                                                                                                                                                                                                                                                                                                                                                                                                                                                                                                                                                                                                                                                                                                                                                                                                                                                                                                                                                                                                                                                                                                                                                                                                                                                                                                                                                                                                                                                                                                                                                                                                                                                                                                                                                                                                                                                                                                                                                                                                                                                                                                                                                                                                                                                                                                                                                                                                                                                                                                                                                                                                                                                                                                                                                                                                                                                                                                                                                                                                                                                                                                                                                                                                                                                                                                                                                                                                                                                                                                                                                                                                                                                                                                                                                                                                                                                                                                                                                                                                                                                                                                                                                                                                                                                                                                                                                                                                                                                                                                                                                                                                                                                                                                                                                                                                                                                                                                                                                                                                                                                                                                                                                                                                                                                                                                                                                                                                                                                                                                                                                                                                                                                                                                                                                                                                                                                                                                                                                                                                                                                                                                                                                                                                                                                                                                                                                                                                                                                                                                                                                                                                                                                                                                                                                                                                                                                                                                                                                                                                                                                                                                                                                                                                                                                                                                                                                                                                                                                                                                                                                                                                                                                                                                                                                                                                                                                                                                                                                                                                                                                                                                                                                                                                                                                                                                                                                                                                                                                                                                                                                                                                                                                                                                                                                                                                                                                                                                                                                                                                                                                                                                                                                                                                                                                                                                                                                                                                                                                                                                                                                                                                                                                                                                                                                                                                                                                                                                                                                                                                                                                                                                                                                                                                                                                                                                                                                                                                                                                                                                                                                                                                                                                                                                                                                                                                                                                                                                                                                                                                                                                                                                                                                                                                                                                                                                                                                                                                                                                                                                                                                                                                                                                                                                                                                                                                                                                                                                                                                                                                                                                                                                                                                                                                                                                                                                                                                                                                                                                                                                                                                                                                                                                                                                                                                                                                                                                                                                                                                                                                                                                                                                                                                                                                                                                                                                                                                                                                                                                                                                                                                                                                                                                                                                                                                                                                                                                                                                                                                                                                                                                                                                                                                                                                                                                                                                                                                                                                                                                                                                                                                                                                                                                                                                                                                                                                                                                                                                                                                                                                                                                                                                                                                                                                                                                                                                                                                                                                                                                                                                                                                                                                                                                                                                                                                                                                                                                                                                                                                                                                                                                                                                                                                                                                                                                                                                                                                                                                                                                                                                                                                                                                                                                                                                                                                                                                                                                                                                                                                                                                                                                                                                                                                                                                                                                                                                                                                                                                                                                                                                                                                                                                                                                                                                                                                                                                                                                                                                                                                                                                                                                                                                                                                                                                                                                                                                                                                                                                                                                                                                                                                                                                                                                                                                                                                                                                                                                                                                                                                                                                                                                                                                                                                                                                                                                                                                                                                                                                                                                                                                                                                                                                                                                                                                                                                                                                                                                                                                                                                                                                                                                                                                                                                                                                                                                                                                                                                                                                                                                                                                                                                                                                                                                                                                                                                                                                                                                                                                                                                                                                                                                                                                                                                                                                                                                                                                                                                                                                                                                                                                                                                                                                                                                                                                                                                                                                                                                                                                                                                                                                                                                                                                                                                                                                                                                                                                                                                                                                                                                                                                                                                                                                                                                                                                                                                                                                                                                                                                                                                                                                                                                                                                                                                                                                                                                                                                                                                                                                                                                                                                                                                                                                                                                                                                                                                                                                                                                                                                                                                                                                                                                                                                                                                                                                                                                                           |                                                                                                                                                                                                                                                                                                                                  | - 55                                                                                                                                                                                                                                                                                                                                                                                                        | 56,457                                                                                                                                                                                                                                                                                                                                                                                                                                                                                                        | 46,515                                                                                                                                                                                                                                                                                                                                                                                                                                                                                                                                                                          | 7.7%                                                                                                                                                                                                                                                                                                                                                                                                                                                                                                                                                                                                                                                                                                                                                                                                                                                                                                                                                                                                                                                                                                                                                                                                                                                                                                                                                                                                                                                                                                                                                                                                                                                                                                                                                                                                                                                                                                                                                                                                                                                                                                                                                                                                                                                                                                                                                                                                                                                                                                                                                                                                                                                                                                                                                                                                                                                                                                                                                                                                                                                                                                                                                                                                                                                                                                                                                                                                                                                                                                                                                                                                                                                                                                                                                                                                                                                                                                                                                                                                                                                                                                                                                                                                                                                                                                                                                                                                                                                                                                                                                                                                                                                                                                                                                                                                                                                                                                                                                                                                                                                                                                                                                                                                                                                                                                                                                                                                                                                                                                                                                                                                                                                                                                                                                                                                                                                                                                                                                                                                                                                                                                                                                                                                                                                                                                                                                                                                                                                                                                                                                                                                                                                                                                                                                                                                                                                                                                                                                                                                                                                                                                                                                                                                                                                                                                                                                                                                                                                                                                                                                                                                                                                                                                                                                                                                                                                                                                                                                                                                                                                                                                                                                                                                                                                                                                                                                                                                                                                                                                                                                                                                                                                                                                                                                                                                                                                                                                                                                                                                                                                                                                                                                                                                                                                                                                                                                                                                                                                                                                                                                                                                                                                                                                                                                                                                                                                                                                                                                                                                                                                                                                                                                                                                                                                                                                                                                                                                                                                                                                                                                                                                                                                                                                                                                                                                                                                                                                                                                                                                                                                                                                                                                                                                                                                                                                                                                                                                                                                                                                                                                                                                                                                                                                                                                                                                                                                                                                                                                                                                                                                                                                                                                                                                                                                                                                                                                                                                                                                                                                                                                                                                                                                                                                                                                                                                                                                                                                                                                                                                                                                                                                                                                                                                                                                                                                                                                                                                                                                                                                                                                                                                                                                                                                                                                                                                                                                                                                                                                                                                                                                                                                                                                                                                                                                                                                                                                                                                                                                                                                                                                                                                                                                                                                                                                                                                                                                                                                                                                                                                                                                                                                                                                                                                                                                                                                                                                                                                                                                                                                                                                                                                                                                                                                                                                                                                                                                                                                                                                                                                                                                                                                                                                                                                                                                                                                                                                                                                                                                                                                                                                                                                                                                                                                                                                                                                                                                                                                                                                                                                                                                                                                                                                                                                                                                                                                                                                                                                                                                                                                                                                                                                                                                                                                                                                                                                                                                                                                                                                                                                                                                                                                                                                                                                                                                                                                                                                                                                                                                                                                                                                                                                                                                                                                                                                                                                                                                                                                                                                                                                                                                                                                                                                                                                                                                                                                                                                                                                                                                                                                                                                                                                                                                                                                                                                                                                                                                                                                                                                                                                                                                                                                                                                                                                                                                                                                                                                                                                                                                                                                                                                                                                                                                                                                                                                                                                                                                                                                                                                                                                                                                                                                                                                                                                                                                                                                                                                                                                                                                                                                                                                                                                                                                                                                                                                                                                                                                                                                                                                                                                                                                                                                                                                                                                                                                                                                                                                                                                                                                                                                                                                                                                                                                                                                                                                                                                                                                                                                                                                                                                                                                                                                                                                              | 383,000                                                                                                                                                                                                                                                                                                                                                                                                                                                                                                                                                                                                                          | 2.0%                                                                                                                                                                                                                                                                                                                                                                                                                                                                                                                                                                                                                                         | 375,735                                                                                                                                                                                                                                                                                                                                                                                                                                                                                                                                                                                                                                                                   | -                                                                                                                                                                                                                                                                                                                                                                                                                                                                                                                                                                                                                        | 375,735                                                                                                                                                                                                                                                                                                                                                                                                                                                                                                                                                                                                                                                                                                                                                                                                               | 7,265                                                                                                                                                                                                                                                                                                                                                                                                                                                                                                                                                                                                                                                                                                                                                                                                                                                                                                                                                                                                                                                                                                                                                                                                                                                                                                                                                                                                                                                                                                                                                                                                                                                                                                                                                                                                                                                                                                                                                                                                                                                                                                                                                                                                                                                                                                                                                                                                                                                                                                                                                                                                                                                                                                                                                                                                                                                                                                                                                                                                                                                                                                                                                                                                                                                                                                                                                                                                                                                                                                                                                                                                                                                                                                                                                                                                                                                                                                                                                                                                                                                                                                                                                                                                                                                                                                                                                                                                                                                                                                                                                                                                                                                                                                                                                                                                                                                                                                                                                                                                                                                                                                                                                                                                                                                                                                                                                                                                                                                                                                                                                                                                                                                                                                                                                                                                                                                                                                                                                                                                                                                                                                                                                                                                                                                                                                                                                                                                                                                                                                                                                                                                                                                                                                                                                                                                                                                                                                                                                                                                                                                                                                                                                                                                                                                                                                                                                                                                                                                                                                                                                                                                                                                                                                                                                                                                                                                                                                                                                                                                                                                                                                                                                                                                                                                                                                                                                                                                                                                                                                                                                                                                                                                                                                                                                                                                                                                                                                                                                                                                                                                                                                                                                                                                                                                                                                                                                                                                                                                                                                                                                                                                                                                                                                                                                                                                                                                                                                                                                                                                                                                                                                                                                                                                                                                                                                                                                                                                                                                                                                                                                                                                                                                                                                                                                                                                                                                                                                                                                                                                                                                                                                                                                                                                                                                                                                                                                                                                                                                                                                                                                                                                                                                                                                                                                                                                                                                                                                                                                                                                                                                                                                                                                                                                                                                                                                                                                                                                                                                                                                                                                                                                                                                                                                                                                                                                                                                                                                                                                                                                                                                                                                                                                                                                                                                                                                                                                                                                                                                                                                                                                                                                                                                                                                                                                                                                                                                                                                                                                                                                                                                                                                                                                                                                                                                                                                                                                                                                                                                                                                                                                                                                                                                                                                                                                                                                                                                                                                                                                                                                                                                                                                                                                                                                                                                                                                                                                                                                                                                                                                                                                                                                                                                                                                                                                                                                                                                                                                                                                                                                                                                                                                                                                                                                                                                                                                                                                                                                                                                                                                                                                                                                                                                                                                                                                                                                                                                                                                                                                                                                                                                                                                                                                                                                                                                                                                                                                                                                                                                                                                                                                                                                                                                                                                                                                                                                                                                                                                                                                                                                                                                                                                                                                                                                                                                                                                                                                                                                                                                                                                                                                                                                                                                                                                                                                                                                                                                                                                                                                                                                                                             | 1.9%                                                                                                                                                                                                                                                                                                                                                                                                                                                                                                                                                                                                                                                                                                                                                                                                                                                                                                                                                                                                                                                                                                                                                                                                                                                                                                                                                                                                                                                                                                                                                                                                                                                                                                                                                                                                                                                                                                                                                                                                                                                                                                                                                                                                                                                                                                                                                                                                                                                                                                                                                                                                                                                                                                                                                                                                                                                                                                                                                                                                                                                                                                                                                                                                                                                                                                                                                                                                                                                                                                                                                                                                                                                                                                                                                                                                                                                                                                                                                                                                                                                                                                                                                                                                                                                                                                                                                                                                                                                                                                                                                                                                                                                                                                                                                                                                                                                                                                                                                                                                                                                                                                                                                                                                                                                                                                                                                                                                                                                                                                                                                                                                                                                                                                                                                                                                                                                                                                                                                                                                                                                                                                                                                                                                                                                                                                                                                                                                                                                                                                                                                                                                                                                                                                                                                                                                                                                                                                                                                                                                                                                                                                                                                                                                                                                                                                                                                                                                                                                                                                                                                                                                                                                                                                                                                                                                                                                                                                                                                                                                                                                                                                                                                                                                                                                                                                                                                                                                                                                                                                                                                                                                                                                                                                                                                                                                                                                                                                                                                                                                                                                                                                                                                                                                                                                                                                                                                                                                                                                                                                                                                                                                                                                                                                                                                                                                                                                                                                                                                                                                                                                                                                                                                                                                                                                                                                                                                                                                                                                                                                                                                                                                                                                                                                                                                                                                                                                                                                                                                                                                                                                                                                                                                                                                                                                                                                                                                                                                                                                                                                                                                                                                                                                                                                                                                                                                                                                                                                                                                                                                                                                                                                                                                                                                                                                                                                                                                                                                                                                                                                                                                                                                                                                                                                                                                                                                                                                                                                                                                                                                                                                                                                                                                                                                                                                                                                                                                                                                                                                                                                                                                                                                                                                                                                                                                                                                                                                                                                                                                                                                                                                                                                                                                                                                                                                                                                                                                                                                                                                                                                                                                                                                                                                                                                                                                                                                                                                                                                                                                                                                                                                                                                                                                                                                                                                                                                                                                                                                                                                                                                                                                                                                                                                                                                                                                                                                                                                                                                                                                                                                                                                                                                                                                                                                                                                                                                                                                                                                                                                                                                                                                                                                                                                                                                                                                                                                                                                                                                                                                                                                                                                                                                                                                                                                                                                                                                                                                                                                                                                                                                                                                                                                                                                                                                                                                                                                                                                                                                                                                                                                                                                                                                                                                                                                                                                               | \$ 71,116                                                                                                                                                                                                                                                                                                                                                                                                                                                                                                                                                                                                                                                                                                                                                                                                                                                                                                                                                                                                                                                                                                                                                                                                                                                                                                                                                                                                                                                                                                                                                                                                                                                                                                                                                                                                                                                                                                                                                                                                                                                                                                                                                                                                                                                                                                                                                                                                                                                                                                                                                                                                                                                                                                                                                                                                                                                                                                                                                                                                                                                                                                                                                                                                                                                                                                                                                                                                                                                                                                                                                                                                                                                                                                                                                                                                                                                                                                                                                                                                                                                                                                                                                                                                                                                                                                                                                                                                                                                                                                                                                                                                                                                                                                                                                                                                                                                                                                                                                                                                                                                                                                                                                                                                                                                                                                                                                                                                                                                                                                                                                                                                                                                                                                                                                                                                                                                                                                                                                                                                                                                                                                                                                                                                                                                                                                                                                                                                                                                                                                                                                                                                                                                                                                                                                                                                                                                                                                                                                                                                                                                                                                                                                                                                                                                                                                                                                                                                                                                                                                                                                                                                                                                                                                                                                                                                                                                                                                                                                                                                                                                                                                                                                                                                                                                                                                                                                                                                                                                                                                                                                                                                                                                                                                                                                                                                                                                                                                                                                                                                                                                                                                                                                                                                                                                                                                                                                                                                                                                                                                                                                                                                                                                                                                                                                                                                                                                                                                                                                                                                                                                                                                                                                                                                                                                                                                                                                                                                                                                                                                                                                                                                                                                                                                                                                                                                                                                                                                                                                                                                                                                                                                                                                                                                                                                                                                                                                                                                                                                                                                                                                                                                                                                                                                                                                                                                                                                                                                                                                                                                                                                                                                                                                                                                                                                                                                                                                                                                                                                                                                                                                                                                                                                                                                                                                                                                                                                                                                                                                                                                                                                                                                                                                                                                                                                                                                                                                                                                                                                                                                                                                                                                                                                                                                                                                                                                                                                                                                                                                                                                                                                                                                                                                                                                                                                                                                                                                                                                                                                                                                                                                                                                                                                                                                                                                                                                                                                                                                                                                                                                                                                                                                                                                                                                                                                                                                                                                                                                                                                                                                                                                                                                                                                                                                                                                                                                                                                                                                                                                                                                                                                                                                                                                                                                                                                                                                                                                                                                                                                                                                                                                                                                                                                                                                                                                                                                                                                                                                                                                                                                                                                                                                                                                                                                                                                                                                                                                                                                                                                                                                                                                                                                                                                               | 3.9%                                                                                                                                                                                                                                                                                                                                                                                                                                                                                                                                                                           | 30,299                                                                                                                                                                                                                                                                                                                                                                                                                                                                                                                                                                                                                                                                                                                                                                                                                                                                                                                                                                             | -                                                                                                                                                                                                                                                                                                                                                                                                                                                                                                                                                                                                                                                                                                                                                                                                                                                                                                                                                                                                                                                                                                                                                                                                                                                                                                                                                                                                                                                                                                                                                                                                                                                                                                                                                                                                                                                                                                                                                                                                                                                                                                                                                                                                                                                                                                                                                                                                                                                                                                                                                                                                                                                                                                                                                                                                                                                                                                                                                                                                                                                                                                                                                                                                                                                                                                                                                                                                                                                                                                                                                                                                                                                                                                                                                                                                                                                                                                                                                                                                                                                                                                                                                                                                                                                                                                                                                                                                                                                                                                                                                         | 30,299                                                                                                                                                                                                                                                                                                                                                                                                                                                                                                                                                                                                                                                                                                                                                                                                                                                                                                                                                                                                                                                                                                                                                                                                                                                                                                                                                                                                                                                                                                                                                                                                                                                                                                                                                                                                                                                                                                                                                                                                                                                                                                                                                                                                                                                                                                                                                                                                                                                                                                                                                                                                                                                                                                                                                                                                                                                                                                                                                                                      | 40,81                                                                                                                                                                                                                                                                                                                                                                                                                                                                                                                                                                                                                                                                                                                                                           | B 57.4%                                                                                                                                                                                                                                                                                                                                                                                                                                                                                                                                                                                                                                                                                                                                                                                                                                                                                                                                                | 47,458                                                                                                                                                                            | 5.6%                                                                                                                                                                                                                                                                                                                                                                                                                                                                                                                                                                                                                                                                                                                                                 | 47,267                                                                                                                                                                                                                                                                                                                                                                                                                                                                                                                                                                                                                                                                                                                    |                                                                                                                                                                                                                                                                                                                                                                                                                                                                                                                                                                                                                                                                                                                                                             | - 47,267                                                                                                                                                                                                                                                                                                                                                                                                                                                                                                                                                                                                                                                                                                                                                    | 7 19                                                                                                                                                                                                                                                                                                                                                                                                                                                                                                                                                                                                                                      | 0.4%                                                                                                                                                                                                                                                                                                                                                                                                                                                                                                                                                                                                                                                                                          | 101,398                                                                                                                                                                                                                                                                                                                                                                                                                                                                                                                                                                                                                                                                                                                                                                                                                                                                                                                                       | 14.2%                                                                                                                                                                                                                                                                                                                                                                                                                                                                                                                                                                                                                                                                                                        | 103,156                                                                                                                                                                                                                                                                                                                                                                                                                                                                                                                                                                                                                                                                                                                                                     | -                                                                                                                                                                                                                                                                                                                                                                                                                                                                                                                                                                                                                                                                                                                                                                                                                                                                                                                                                                                                                                                                                                                                                                                                                                                                                                                                                                                                                                                                                                                                                                                                                                                                                                                                                                                                                                                                                                                                                                                                                                                                                                                                                                                                                                                                                                                                                                                                                                                                                                                                                                                                                                                                                                                                                                                                                                                                                                                                                                                                                                                                                                                                                                                                                                                                                                                                                                                                                                                                                                                                                                                                                                                                                                                                                                                                                                                                                                                                                                                                                                                                                                                                                                                           | 103,156                                                                                                                                                                                                                                                                                                                                                                                                                                                                                                                                                                                                                                               | (1,758)                                                                                                                                                                                                                                                                                                                                                                                                                                                                                                                                                                                                                                                                                                                                                     | -1.7%                                                                                                                                                                                                                                                                                                                                                                                                                                                                                                                                                                                                                                                                                                                                                                                                                                                                                                                                                                                                                                                                                                                                                                                                                                                                                                                                                                                                                                                                                                                                                                                                                                                                                                                                                                                                                                                                                                                                                                                                                                                                                                  |
|                 | 510,784                         | 2.3%                                                                                                                                                                               | 502,419                                                                                                                                                                                                                                                                                                                                                                                                                                                                                                                                                                                                                                                                                                                                                                                                                                                                                                                                                                                                                                                                                                                                                                                                                                                                                                                                                                                                                                                                                                                                                                                                                                                                                                                                                                                                                                                                                                                                                                                                                                                                                                                                                                                                                                                                                                                                                                                                                                                                                                                                                                                                                                                                                                                                                                                                                                                                                                                                                                                                                                                                                                                                                                                                                                                                                                                                                                                                                                                                                                                                                                                                                                                                                                                                                                                                                                                                                                                                                                                                                                                                                                                                                                                                                                                                                                                                                                                                                                                                                                                                                                                                                                                                                                                                                                                                                                                                                                                                                                                                                                                                                                                                                                                                                                                                                                                                                                                                                                                                                                                                                                                                                                                                                                                                                                                                                                                                                                                                                                                                                                                                                                                                                                                                                                                                                                                                                                                                                                                                                                                                                                                                                                                                                                                                                                                                                                                                                                                                                                                                                                                                                                                                                                                                                                                                                                                                                                                                                                                                                                                                                                                                                                                                                                                                                                                                                                                                                                                                                                                                                                                                                                                                                                                                                                                                                                                                                                                                                                                                                                                                                                                                                                                                                                                                                                                                                                                                                                                                                                                                                                                                                                                                                                                                                                                                                                                                                                                                                                                                                                                                                                                                                                                                                                                                                                                                                                                                                                                                                                                                                                                                                                                                                                                                                                                                                                                                                                                                                                                                                                                                                                                                                                                                                                                                                                                                                                                                                                                                                                                                                                                                                                                                                                                                                                                                                                                                                                                                                                                                                                                                                                                                                                                                                                                                                                                                                                                                                                                                                                                                                                                                                                                                                                                                                                                                                                                                                                                                                                                                                                                                                                                                                                                                                                                                                                                                                                                                                                                                                                                                                                                                                                                                                                                                                                                                                                                                                                                                                                                                                                                                                                                                                                                                                                                                                                                                                                                                                                                                                                                                                                                                                                                                                                                                                                                                                                                                                                                                                                                                                                                                                                                                                                                                                                                                                                                                                                                                                                                                                                                                                                                                                                                                                                                                                                                                                                                                                                                                                                                                                                                                                                                                                                                                                                                                                                                                                                                                                                                                                                                                                                                                                                                                                                                                                                                                                                                                                                                                                                                                                                                                                                                                                                                                                                                                                                                                                                                                                                                                                                                                                                                                                                                                                                                                                                                                                                                                                                                                                                                                                                                                                                                                                                                                                                                                                                                                                                                                                                                                                                                                                                                                                                                                                                                                                                                                                                                                                                                                                                                                                                                                                                                                                                                                                                                                                                                                                                                                                                                                                                                                                                                                                                                                                                                                                                                                                                                                                                                                                                                                                                                                                                                                                                                                                                                                                                                                                                                                                                                                                                                                                                                                                                                                                                                                                                                                                                                                                                                                                                                                                                                                                                                                                                                                                                                                                                                                                                                                                                                                                                                                                                                                                                                                                                                                                                                                                                                                                                                                                                                                                                                                                                                                                                                                                                                                                                                                                                                                                                                                                                                                                                                                                                                                                                                                                                                                                                                                                                                                                                                                                                                                                                                                                                                                                                                                                                                                                                                                                                                                                                                                                                                                                                                                                                                                                                                                                                                                                                                                                                                                                                                                                                                                                                                                                                                                                                                                                                                                                                                                                                                                                                                                                                                                                                                                                                                                                                                                                                                                                                                                                                                                                                                                                                                                                                                                                                                                                                                                                                                                                                                                                                                                                                                                                                                                                                                                                                                                                                                                                                                                                                                                                                                                                                                                                                                                                                                                                                                                                                                                                                                                                                                                                                           |                                                                                                                                                                                                                                                                                                                                  | - 50                                                                                                                                                                                                                                                                                                                                                                                                        | 02,419                                                                                                                                                                                                                                                                                                                                                                                                                                                                                                        | 8,365                                                                                                                                                                                                                                                                                                                                                                                                                                                                                                                                                                           | 1.6%                                                                                                                                                                                                                                                                                                                                                                                                                                                                                                                                                                                                                                                                                                                                                                                                                                                                                                                                                                                                                                                                                                                                                                                                                                                                                                                                                                                                                                                                                                                                                                                                                                                                                                                                                                                                                                                                                                                                                                                                                                                                                                                                                                                                                                                                                                                                                                                                                                                                                                                                                                                                                                                                                                                                                                                                                                                                                                                                                                                                                                                                                                                                                                                                                                                                                                                                                                                                                                                                                                                                                                                                                                                                                                                                                                                                                                                                                                                                                                                                                                                                                                                                                                                                                                                                                                                                                                                                                                                                                                                                                                                                                                                                                                                                                                                                                                                                                                                                                                                                                                                                                                                                                                                                                                                                                                                                                                                                                                                                                                                                                                                                                                                                                                                                                                                                                                                                                                                                                                                                                                                                                                                                                                                                                                                                                                                                                                                                                                                                                                                                                                                                                                                                                                                                                                                                                                                                                                                                                                                                                                                                                                                                                                                                                                                                                                                                                                                                                                                                                                                                                                                                                                                                                                                                                                                                                                                                                                                                                                                                                                                                                                                                                                                                                                                                                                                                                                                                                                                                                                                                                                                                                                                                                                                                                                                                                                                                                                                                                                                                                                                                                                                                                                                                                                                                                                                                                                                                                                                                                                                                                                                                                                                                                                                                                                                                                                                                                                                                                                                                                                                                                                                                                                                                                                                                                                                                                                                                                                                                                                                                                                                                                                                                                                                                                                                                                                                                                                                                                                                                                                                                                                                                                                                                                                                                                                                                                                                                                                                                                                                                                                                                                                                                                                                                                                                                                                                                                                                                                                                                                                                                                                                                                                                                                                                                                                                                                                                                                                                                                                                                                                                                                                                                                                                                                                                                                                                                                                                                                                                                                                                                                                                                                                                                                                                                                                                                                                                                                                                                                                                                                                                                                                                                                                                                                                                                                                                                                                                                                                                                                                                                                                                                                                                                                                                                                                                                                                                                                                                                                                                                                                                                                                                                                                                                                                                                                                                                                                                                                                                                                                                                                                                                                                                                                                                                                                                                                                                                                                                                                                                                                                                                                                                                                                                                                                                                                                                                                                                                                                                                                                                                                                                                                                                                                                                                                                                                                                                                                                                                                                                                                                                                                                                                                                                                                                                                                                                                                                                                                                                                                                                                                                                                                                                                                                                                                                                                                                                                                                                                                                                                                                                                                                                                                                                                                                                                                                                                                                                                                                                                                                                                                                                                                                                                                                                                                                                                                                                                                                                                                                                                                                                                                                                                                                                                                                                                                                                                                                                                                                                                                                                                                                                                                                                                                                                                                                                                                                                                                                                                                                                                                                                                                                                                                                                                                                                                                                                                                                                                                                                                                                                                                                                                                                                                                                                                                                                                                                                                                                                                                                                                                                                                                                                                                                                                                                                                                                                                                                                                                                                                                                                                                                                                                                                                                                                                                                                                                                                                                                                                                                                                                                                                                                                                                                                                                                                                                                                                                                                                                                                                                                                                                                                                                                                                                                                                                                                                                                                                                                                                                                                                                                                                                                                                                                                                                                                                                                                                                                                                                                                                                                                                                                                                                              | 426,510                                                                                                                                                                                                                                                                                                                                                                                                                                                                                                                                                                                                                          | 2.3%                                                                                                                                                                                                                                                                                                                                                                                                                                                                                                                                                                                                                                         | 426,232                                                                                                                                                                                                                                                                                                                                                                                                                                                                                                                                                                                                                                                                   |                                                                                                                                                                                                                                                                                                                                                                                                                                                                                                                                                                                                                          | 426,232                                                                                                                                                                                                                                                                                                                                                                                                                                                                                                                                                                                                                                                                                                                                                                                                               | 278                                                                                                                                                                                                                                                                                                                                                                                                                                                                                                                                                                                                                                                                                                                                                                                                                                                                                                                                                                                                                                                                                                                                                                                                                                                                                                                                                                                                                                                                                                                                                                                                                                                                                                                                                                                                                                                                                                                                                                                                                                                                                                                                                                                                                                                                                                                                                                                                                                                                                                                                                                                                                                                                                                                                                                                                                                                                                                                                                                                                                                                                                                                                                                                                                                                                                                                                                                                                                                                                                                                                                                                                                                                                                                                                                                                                                                                                                                                                                                                                                                                                                                                                                                                                                                                                                                                                                                                                                                                                                                                                                                                                                                                                                                                                                                                                                                                                                                                                                                                                                                                                                                                                                                                                                                                                                                                                                                                                                                                                                                                                                                                                                                                                                                                                                                                                                                                                                                                                                                                                                                                                                                                                                                                                                                                                                                                                                                                                                                                                                                                                                                                                                                                                                                                                                                                                                                                                                                                                                                                                                                                                                                                                                                                                                                                                                                                                                                                                                                                                                                                                                                                                                                                                                                                                                                                                                                                                                                                                                                                                                                                                                                                                                                                                                                                                                                                                                                                                                                                                                                                                                                                                                                                                                                                                                                                                                                                                                                                                                                                                                                                                                                                                                                                                                                                                                                                                                                                                                                                                                                                                                                                                                                                                                                                                                                                                                                                                                                                                                                                                                                                                                                                                                                                                                                                                                                                                                                                                                                                                                                                                                                                                                                                                                                                                                                                                                                                                                                                                                                                                                                                                                                                                                                                                                                                                                                                                                                                                                                                                                                                                                                                                                                                                                                                                                                                                                                                                                                                                                                                                                                                                                                                                                                                                                                                                                                                                                                                                                                                                                                                                                                                                                                                                                                                                                                                                                                                                                                                                                                                                                                                                                                                                                                                                                                                                                                                                                                                                                                                                                                                                                                                                                                                                                                                                                                                                                                                                                                                                                                                                                                                                                                                                                                                                                                                                                                                                                                                                                                                                                                                                                                                                                                                                                                                                                                                                                                                                                                                                                                                                                                                                                                                                                                                                                                                                                                                                                                                                                                                                                                                                                                                                                                                                                                                                                                                                                                                                                                                                                                                                                                                                                                                                                                                                                                                                                                                                                                                                                                                                                                                                                                                                                                                                                                                                                                                                                                                                                                                                                                                                                                                                                                                                                                                                                                                                                                                                                                                                                                                                                                                                                                                                                                                                                                                                                                                                                                                                                                                                                                                                                                                                                                                                                                                                                                                                                                                                                                                                                                                                                                                                                                                                                                                                                                                                                                                                                                                                                                                                                                                                                                               | 0.1%                                                                                                                                                                                                                                                                                                                                                                                                                                                                                                                                                                                                                                                                                                                                                                                                                                                                                                                                                                                                                                                                                                                                                                                                                                                                                                                                                                                                                                                                                                                                                                                                                                                                                                                                                                                                                                                                                                                                                                                                                                                                                                                                                                                                                                                                                                                                                                                                                                                                                                                                                                                                                                                                                                                                                                                                                                                                                                                                                                                                                                                                                                                                                                                                                                                                                                                                                                                                                                                                                                                                                                                                                                                                                                                                                                                                                                                                                                                                                                                                                                                                                                                                                                                                                                                                                                                                                                                                                                                                                                                                                                                                                                                                                                                                                                                                                                                                                                                                                                                                                                                                                                                                                                                                                                                                                                                                                                                                                                                                                                                                                                                                                                                                                                                                                                                                                                                                                                                                                                                                                                                                                                                                                                                                                                                                                                                                                                                                                                                                                                                                                                                                                                                                                                                                                                                                                                                                                                                                                                                                                                                                                                                                                                                                                                                                                                                                                                                                                                                                                                                                                                                                                                                                                                                                                                                                                                                                                                                                                                                                                                                                                                                                                                                                                                                                                                                                                                                                                                                                                                                                                                                                                                                                                                                                                                                                                                                                                                                                                                                                                                                                                                                                                                                                                                                                                                                                                                                                                                                                                                                                                                                                                                                                                                                                                                                                                                                                                                                                                                                                                                                                                                                                                                                                                                                                                                                                                                                                                                                                                                                                                                                                                                                                                                                                                                                                                                                                                                                                                                                                                                                                                                                                                                                                                                                                                                                                                                                                                                                                                                                                                                                                                                                                                                                                                                                                                                                                                                                                                                                                                                                                                                                                                                                                                                                                                                                                                                                                                                                                                                                                                                                                                                                                                                                                                                                                                                                                                                                                                                                                                                                                                                                                                                                                                                                                                                                                                                                                                                                                                                                                                                                                                                                                                                                                                                                                                                                                                                                                                                                                                                                                                                                                                                                                                                                                                                                                                                                                                                                                                                                                                                                                                                                                                                                                                                                                                                                                                                                                                                                                                                                                                                                                                                                                                                                                                                                                                                                                                                                                                                                                                                                                                                                                                                                                                                                                                                                                                                                                                                                                                                                                                                                                                                                                                                                                                                                                                                                                                                                                                                                                                                                                                                                                                                                                                                                                                                                                                                                                                                                                                                                                                                                                                                                                                                                                                                                                                                                                                                                                                                                                                                                                                                                                                                                                                                                                                                                                                                                                                                                                                                                                                                                                                                                                                                                               | 5 -                                                                                                                                                                                                                                                                                                                                                                                                                                                                                                                                                                                                                                                                                                                                                                                                                                                                                                                                                                                                                                                                                                                                                                                                                                                                                                                                                                                                                                                                                                                                                                                                                                                                                                                                                                                                                                                                                                                                                                                                                                                                                                                                                                                                                                                                                                                                                                                                                                                                                                                                                                                                                                                                                                                                                                                                                                                                                                                                                                                                                                                                                                                                                                                                                                                                                                                                                                                                                                                                                                                                                                                                                                                                                                                                                                                                                                                                                                                                                                                                                                                                                                                                                                                                                                                                                                                                                                                                                                                                                                                                                                                                                                                                                                                                                                                                                                                                                                                                                                                                                                                                                                                                                                                                                                                                                                                                                                                                                                                                                                                                                                                                                                                                                                                                                                                                                                                                                                                                                                                                                                                                                                                                                                                                                                                                                                                                                                                                                                                                                                                                                                                                                                                                                                                                                                                                                                                                                                                                                                                                                                                                                                                                                                                                                                                                                                                                                                                                                                                                                                                                                                                                                                                                                                                                                                                                                                                                                                                                                                                                                                                                                                                                                                                                                                                                                                                                                                                                                                                                                                                                                                                                                                                                                                                                                                                                                                                                                                                                                                                                                                                                                                                                                                                                                                                                                                                                                                                                                                                                                                                                                                                                                                                                                                                                                                                                                                                                                                                                                                                                                                                                                                                                                                                                                                                                                                                                                                                                                                                                                                                                                                                                                                                                                                                                                                                                                                                                                                                                                                                                                                                                                                                                                                                                                                                                                                                                                                                                                                                                                                                                                                                                                                                                                                                                                                                                                                                                                                                                                                                                                                                                                                                                                                                                                                                                                                                                                                                                                                                                                                                                                                                                                                                                                                                                                                                                                                                                                                                                                                                                                                                                                                                                                                                                                                                                                                                                                                                                                                                                                                                                                                                                                                                                                                                                                                                                                                                                                                                                                                                                                                                                                                                                                                                                                                                                                                                                                                                                                                                                                                                                                                                                                                                                                                                                                                                                                                                                                                                                                                                                                                                                                                                                                                                                                                                                                                                                                                                                                                                                                                                                                                                                                                                                                                                                                                                                                                                                                                                                                                                                                                                                                                                                                                                                                                                                                                                                                                                                                                                                                                                                                                                                                                                                                                                                                                                                                                                                                                                                                                                                                                                                                                                                                                                                                                                                                                                                                                                                                                                                                                                                                                                                                                                                     | 0.0%                                                                                                                                                                                                                                                                                                                                                                                                                                                                                                                                                                           | -                                                                                                                                                                                                                                                                                                                                                                                                                                                                                                                                                                                                                                                                                                                                                                                                                                                                                                                                                                                  |                                                                                                                                                                                                                                                                                                                                                                                                                                                                                                                                                                                                                                                                                                                                                                                                                                                                                                                                                                                                                                                                                                                                                                                                                                                                                                                                                                                                                                                                                                                                                                                                                                                                                                                                                                                                                                                                                                                                                                                                                                                                                                                                                                                                                                                                                                                                                                                                                                                                                                                                                                                                                                                                                                                                                                                                                                                                                                                                                                                                                                                                                                                                                                                                                                                                                                                                                                                                                                                                                                                                                                                                                                                                                                                                                                                                                                                                                                                                                                                                                                                                                                                                                                                                                                                                                                                                                                                                                                                                                                                                                           |                                                                                                                                                                                                                                                                                                                                                                                                                                                                                                                                                                                                                                                                                                                                                                                                                                                                                                                                                                                                                                                                                                                                                                                                                                                                                                                                                                                                                                                                                                                                                                                                                                                                                                                                                                                                                                                                                                                                                                                                                                                                                                                                                                                                                                                                                                                                                                                                                                                                                                                                                                                                                                                                                                                                                                                                                                                                                                                                                                                             |                                                                                                                                                                                                                                                                                                                                                                                                                                                                                                                                                                                                                                                                                                                                                                 | - 0.0%                                                                                                                                                                                                                                                                                                                                                                                                                                                                                                                                                                                                                                                                                                                                                                                                                                                                                                                                                 | 350                                                                                                                                                                               | 0.0%                                                                                                                                                                                                                                                                                                                                                                                                                                                                                                                                                                                                                                                                                                                                                 | 339                                                                                                                                                                                                                                                                                                                                                                                                                                                                                                                                                                                                                                                                                                                       |                                                                                                                                                                                                                                                                                                                                                                                                                                                                                                                                                                                                                                                                                                                                                             | - 339                                                                                                                                                                                                                                                                                                                                                                                                                                                                                                                                                                                                                                                                                                                                                       | 9 1                                                                                                                                                                                                                                                                                                                                                                                                                                                                                                                                                                                                                                       | 11 3.1%                                                                                                                                                                                                                                                                                                                                                                                                                                                                                                                                                                                                                                                                                       | 83,924                                                                                                                                                                                                                                                                                                                                                                                                                                                                                                                                                                                                                                                                                                                                                                                                                                                                                                                                        | 11.7%                                                                                                                                                                                                                                                                                                                                                                                                                                                                                                                                                                                                                                                                                                        | 75,848                                                                                                                                                                                                                                                                                                                                                                                                                                                                                                                                                                                                                                                                                                                                                      | -                                                                                                                                                                                                                                                                                                                                                                                                                                                                                                                                                                                                                                                                                                                                                                                                                                                                                                                                                                                                                                                                                                                                                                                                                                                                                                                                                                                                                                                                                                                                                                                                                                                                                                                                                                                                                                                                                                                                                                                                                                                                                                                                                                                                                                                                                                                                                                                                                                                                                                                                                                                                                                                                                                                                                                                                                                                                                                                                                                                                                                                                                                                                                                                                                                                                                                                                                                                                                                                                                                                                                                                                                                                                                                                                                                                                                                                                                                                                                                                                                                                                                                                                                                                           | 75,848                                                                                                                                                                                                                                                                                                                                                                                                                                                                                                                                                                                                                                                | 8,076                                                                                                                                                                                                                                                                                                                                                                                                                                                                                                                                                                                                                                                                                                                                                       | 9.6%                                                                                                                                                                                                                                                                                                                                                                                                                                                                                                                                                                                                                                                                                                                                                                                                                                                                                                                                                                                                                                                                                                                                                                                                                                                                                                                                                                                                                                                                                                                                                                                                                                                                                                                                                                                                                                                                                                                                                                                                                                                                                                   |
|                 | 82,797                          | 0.4%                                                                                                                                                                               | 82.547                                                                                                                                                                                                                                                                                                                                                                                                                                                                                                                                                                                                                                                                                                                                                                                                                                                                                                                                                                                                                                                                                                                                                                                                                                                                                                                                                                                                                                                                                                                                                                                                                                                                                                                                                                                                                                                                                                                                                                                                                                                                                                                                                                                                                                                                                                                                                                                                                                                                                                                                                                                                                                                                                                                                                                                                                                                                                                                                                                                                                                                                                                                                                                                                                                                                                                                                                                                                                                                                                                                                                                                                                                                                                                                                                                                                                                                                                                                                                                                                                                                                                                                                                                                                                                                                                                                                                                                                                                                                                                                                                                                                                                                                                                                                                                                                                                                                                                                                                                                                                                                                                                                                                                                                                                                                                                                                                                                                                                                                                                                                                                                                                                                                                                                                                                                                                                                                                                                                                                                                                                                                                                                                                                                                                                                                                                                                                                                                                                                                                                                                                                                                                                                                                                                                                                                                                                                                                                                                                                                                                                                                                                                                                                                                                                                                                                                                                                                                                                                                                                                                                                                                                                                                                                                                                                                                                                                                                                                                                                                                                                                                                                                                                                                                                                                                                                                                                                                                                                                                                                                                                                                                                                                                                                                                                                                                                                                                                                                                                                                                                                                                                                                                                                                                                                                                                                                                                                                                                                                                                                                                                                                                                                                                                                                                                                                                                                                                                                                                                                                                                                                                                                                                                                                                                                                                                                                                                                                                                                                                                                                                                                                                                                                                                                                                                                                                                                                                                                                                                                                                                                                                                                                                                                                                                                                                                                                                                                                                                                                                                                                                                                                                                                                                                                                                                                                                                                                                                                                                                                                                                                                                                                                                                                                                                                                                                                                                                                                                                                                                                                                                                                                                                                                                                                                                                                                                                                                                                                                                                                                                                                                                                                                                                                                                                                                                                                                                                                                                                                                                                                                                                                                                                                                                                                                                                                                                                                                                                                                                                                                                                                                                                                                                                                                                                                                                                                                                                                                                                                                                                                                                                                                                                                                                                                                                                                                                                                                                                                                                                                                                                                                                                                                                                                                                                                                                                                                                                                                                                                                                                                                                                                                                                                                                                                                                                                                                                                                                                                                                                                                                                                                                                                                                                                                                                                                                                                                                                                                                                                                                                                                                                                                                                                                                                                                                                                                                                                                                                                                                                                                                                                                                                                                                                                                                                                                                                                                                                                                                                                                                                                                                                                                                                                                                                                                                                                                                                                                                                                                                                                                                                                                                                                                                                                                                                                                                                                                                                                                                                                                                                                                                                                                                                                                                                                                                                                                                                                                                                                                                                                                                                                                                                                                                                                                                                                                                                                                                                                                                                                                                                                                                                                                                                                                                                                                                                                                                                                                                                                                                                                                                                                                                                                                                                                                                                                                                                                                                                                                                                                                                                                                                                                                                                                                                                                                                                                                                                                                                                                                                                                                                                                                                                                                                                                                                                                                                                                                                                                                                                                                                                                                                                                                                                                                                                                                                                                                                                                                                                                                                                                                                                                                                                                                                                                                                                                                                                                                                                                                                                                                                                                                                                                                                                                                                                                                                                                                                                                                                                                                                                                                                                                                                                                                                                                                                                                                                                                                                                                                                                                                                                                                                                                                                                                                                                                                                                                                                                                                                                                                                                                                                                                                                                                                                                                                                                                                                                                                                                                                                                                                                                                                                                                                                                                                                                                                                                                                                                                                                                                                                                                                                                                                                                                                                                                                                                                                                                                                                                                                                                                                                                                                                                                                                                                                                                                                                                                                                                                                                                                                                                                                                                                                                                                            |                                                                                                                                                                                                                                                                                                                                  | - 8                                                                                                                                                                                                                                                                                                                                                                                                         | 82.547                                                                                                                                                                                                                                                                                                                                                                                                                                                                                                        | 250                                                                                                                                                                                                                                                                                                                                                                                                                                                                                                                                                                             | 0.3%                                                                                                                                                                                                                                                                                                                                                                                                                                                                                                                                                                                                                                                                                                                                                                                                                                                                                                                                                                                                                                                                                                                                                                                                                                                                                                                                                                                                                                                                                                                                                                                                                                                                                                                                                                                                                                                                                                                                                                                                                                                                                                                                                                                                                                                                                                                                                                                                                                                                                                                                                                                                                                                                                                                                                                                                                                                                                                                                                                                                                                                                                                                                                                                                                                                                                                                                                                                                                                                                                                                                                                                                                                                                                                                                                                                                                                                                                                                                                                                                                                                                                                                                                                                                                                                                                                                                                                                                                                                                                                                                                                                                                                                                                                                                                                                                                                                                                                                                                                                                                                                                                                                                                                                                                                                                                                                                                                                                                                                                                                                                                                                                                                                                                                                                                                                                                                                                                                                                                                                                                                                                                                                                                                                                                                                                                                                                                                                                                                                                                                                                                                                                                                                                                                                                                                                                                                                                                                                                                                                                                                                                                                                                                                                                                                                                                                                                                                                                                                                                                                                                                                                                                                                                                                                                                                                                                                                                                                                                                                                                                                                                                                                                                                                                                                                                                                                                                                                                                                                                                                                                                                                                                                                                                                                                                                                                                                                                                                                                                                                                                                                                                                                                                                                                                                                                                                                                                                                                                                                                                                                                                                                                                                                                                                                                                                                                                                                                                                                                                                                                                                                                                                                                                                                                                                                                                                                                                                                                                                                                                                                                                                                                                                                                                                                                                                                                                                                                                                                                                                                                                                                                                                                                                                                                                                                                                                                                                                                                                                                                                                                                                                                                                                                                                                                                                                                                                                                                                                                                                                                                                                                                                                                                                                                                                                                                                                                                                                                                                                                                                                                                                                                                                                                                                                                                                                                                                                                                                                                                                                                                                                                                                                                                                                                                                                                                                                                                                                                                                                                                                                                                                                                                                                                                                                                                                                                                                                                                                                                                                                                                                                                                                                                                                                                                                                                                                                                                                                                                                                                                                                                                                                                                                                                                                                                                                                                                                                                                                                                                                                                                                                                                                                                                                                                                                                                                                                                                                                                                                                                                                                                                                                                                                                                                                                                                                                                                                                                                                                                                                                                                                                                                                                                                                                                                                                                                                                                                                                                                                                                                                                                                                                                                                                                                                                                                                                                                                                                                                                                                                                                                                                                                                                                                                                                                                                                                                                                                                                                                                                                                                                                                                                                                                                                                                                                                                                                                                                                                                                                                                                                                                                                                                                                                                                                                                                                                                                                                                                                                                                                                                                                                                                                                                                                                                                                                                                                                                                                                                                                                                                                                                                                                                                                                                                                                                                                                                                                                                                                                                                                                                                                                                                                                                                                                                                                                                                                                                                                                                                                                                                                                                                                                                                                                                                                                                                                                                                                                                                                                                                                                                                                                                                                                                                                                                                                                                                                                                                                                                                                                                                                                                                                                                                                                                                                                                                                                                                                                                                                                                                                                                                                                                                                                                                                                                                                                                                                                                                                                                                                                                                                                                                                                                                                                                                                                                                                                                                                                                                                                                                                                                                                                                                                                                                                                                                                                                                                                                                                                                                                                                                                                                                                                                                                                                              | 81.000                                                                                                                                                                                                                                                                                                                                                                                                                                                                                                                                                                                                                           | 0.4%                                                                                                                                                                                                                                                                                                                                                                                                                                                                                                                                                                                                                                         | 80.999                                                                                                                                                                                                                                                                                                                                                                                                                                                                                                                                                                                                                                                                    |                                                                                                                                                                                                                                                                                                                                                                                                                                                                                                                                                                                                                          | 80.999                                                                                                                                                                                                                                                                                                                                                                                                                                                                                                                                                                                                                                                                                                                                                                                                                | 1                                                                                                                                                                                                                                                                                                                                                                                                                                                                                                                                                                                                                                                                                                                                                                                                                                                                                                                                                                                                                                                                                                                                                                                                                                                                                                                                                                                                                                                                                                                                                                                                                                                                                                                                                                                                                                                                                                                                                                                                                                                                                                                                                                                                                                                                                                                                                                                                                                                                                                                                                                                                                                                                                                                                                                                                                                                                                                                                                                                                                                                                                                                                                                                                                                                                                                                                                                                                                                                                                                                                                                                                                                                                                                                                                                                                                                                                                                                                                                                                                                                                                                                                                                                                                                                                                                                                                                                                                                                                                                                                                                                                                                                                                                                                                                                                                                                                                                                                                                                                                                                                                                                                                                                                                                                                                                                                                                                                                                                                                                                                                                                                                                                                                                                                                                                                                                                                                                                                                                                                                                                                                                                                                                                                                                                                                                                                                                                                                                                                                                                                                                                                                                                                                                                                                                                                                                                                                                                                                                                                                                                                                                                                                                                                                                                                                                                                                                                                                                                                                                                                                                                                                                                                                                                                                                                                                                                                                                                                                                                                                                                                                                                                                                                                                                                                                                                                                                                                                                                                                                                                                                                                                                                                                                                                                                                                                                                                                                                                                                                                                                                                                                                                                                                                                                                                                                                                                                                                                                                                                                                                                                                                                                                                                                                                                                                                                                                                                                                                                                                                                                                                                                                                                                                                                                                                                                                                                                                                                                                                                                                                                                                                                                                                                                                                                                                                                                                                                                                                                                                                                                                                                                                                                                                                                                                                                                                                                                                                                                                                                                                                                                                                                                                                                                                                                                                                                                                                                                                                                                                                                                                                                                                                                                                                                                                                                                                                                                                                                                                                                                                                                                                                                                                                                                                                                                                                                                                                                                                                                                                                                                                                                                                                                                                                                                                                                                                                                                                                                                                                                                                                                                                                                                                                                                                                                                                                                                                                                                                                                                                                                                                                                                                                                                                                                                                                                                                                                                                                                                                                                                                                                                                                                                                                                                                                                                                                                                                                                                                                                                                                                                                                                                                                                                                                                                                                                                                                                                                                                                                                                                                                                                                                                                                                                                                                                                                                                                                                                                                                                                                                                                                                                                                                                                                                                                                                                                                                                                                                                                                                                                                                                                                                                                                                                                                                                                                                                                                                                                                                                                                                                                                                                                                                                                                                                                                                                                                                                                                                                                                                                                                                                                                                                                                                                                                                                                                                                                                                                                                                                                                                                                                                                                                                                                                                                                                                                                                                                                                                                                                                                                                                                                                                                                                                                                                                                                                                                                                                                                                                                                                                                                                 | 0.0%                                                                                                                                                                                                                                                                                                                                                                                                                                                                                                                                                                                                                                                                                                                                                                                                                                                                                                                                                                                                                                                                                                                                                                                                                                                                                                                                                                                                                                                                                                                                                                                                                                                                                                                                                                                                                                                                                                                                                                                                                                                                                                                                                                                                                                                                                                                                                                                                                                                                                                                                                                                                                                                                                                                                                                                                                                                                                                                                                                                                                                                                                                                                                                                                                                                                                                                                                                                                                                                                                                                                                                                                                                                                                                                                                                                                                                                                                                                                                                                                                                                                                                                                                                                                                                                                                                                                                                                                                                                                                                                                                                                                                                                                                                                                                                                                                                                                                                                                                                                                                                                                                                                                                                                                                                                                                                                                                                                                                                                                                                                                                                                                                                                                                                                                                                                                                                                                                                                                                                                                                                                                                                                                                                                                                                                                                                                                                                                                                                                                                                                                                                                                                                                                                                                                                                                                                                                                                                                                                                                                                                                                                                                                                                                                                                                                                                                                                                                                                                                                                                                                                                                                                                                                                                                                                                                                                                                                                                                                                                                                                                                                                                                                                                                                                                                                                                                                                                                                                                                                                                                                                                                                                                                                                                                                                                                                                                                                                                                                                                                                                                                                                                                                                                                                                                                                                                                                                                                                                                                                                                                                                                                                                                                                                                                                                                                                                                                                                                                                                                                                                                                                                                                                                                                                                                                                                                                                                                                                                                                                                                                                                                                                                                                                                                                                                                                                                                                                                                                                                                                                                                                                                                                                                                                                                                                                                                                                                                                                                                                                                                                                                                                                                                                                                                                                                                                                                                                                                                                                                                                                                                                                                                                                                                                                                                                                                                                                                                                                                                                                                                                                                                                                                                                                                                                                                                                                                                                                                                                                                                                                                                                                                                                                                                                                                                                                                                                                                                                                                                                                                                                                                                                                                                                                                                                                                                                                                                                                                                                                                                                                                                                                                                                                                                                                                                                                                                                                                                                                                                                                                                                                                                                                                                                                                                                                                                                                                                                                                                                                                                                                                                                                                                                                                                                                                                                                                                                                                                                                                                                                                                                                                                                                                                                                                                                                                                                                                                                                                                                                                                                                                                                                                                                                                                                                                                                                                                                                                                                                                                                                                                                                                                                                                                                                                                                                                                                                                                                                                                                                                                                                                                                                                                                                                                                                                                                                                                                                                                                                                                                                                                                                                                                                                                                                                                                                                                                                                                                                                                                                                                                                                                                                                                                                                                                                                                                               | \$ 497                                                                                                                                                                                                                                                                                                                                                                                                                                                                                                                                                                                                                                                                                                                                                                                                                                                                                                                                                                                                                                                                                                                                                                                                                                                                                                                                                                                                                                                                                                                                                                                                                                                                                                                                                                                                                                                                                                                                                                                                                                                                                                                                                                                                                                                                                                                                                                                                                                                                                                                                                                                                                                                                                                                                                                                                                                                                                                                                                                                                                                                                                                                                                                                                                                                                                                                                                                                                                                                                                                                                                                                                                                                                                                                                                                                                                                                                                                                                                                                                                                                                                                                                                                                                                                                                                                                                                                                                                                                                                                                                                                                                                                                                                                                                                                                                                                                                                                                                                                                                                                                                                                                                                                                                                                                                                                                                                                                                                                                                                                                                                                                                                                                                                                                                                                                                                                                                                                                                                                                                                                                                                                                                                                                                                                                                                                                                                                                                                                                                                                                                                                                                                                                                                                                                                                                                                                                                                                                                                                                                                                                                                                                                                                                                                                                                                                                                                                                                                                                                                                                                                                                                                                                                                                                                                                                                                                                                                                                                                                                                                                                                                                                                                                                                                                                                                                                                                                                                                                                                                                                                                                                                                                                                                                                                                                                                                                                                                                                                                                                                                                                                                                                                                                                                                                                                                                                                                                                                                                                                                                                                                                                                                                                                                                                                                                                                                                                                                                                                                                                                                                                                                                                                                                                                                                                                                                                                                                                                                                                                                                                                                                                                                                                                                                                                                                                                                                                                                                                                                                                                                                                                                                                                                                                                                                                                                                                                                                                                                                                                                                                                                                                                                                                                                                                                                                                                                                                                                                                                                                                                                                                                                                                                                                                                                                                                                                                                                                                                                                                                                                                                                                                                                                                                                                                                                                                                                                                                                                                                                                                                                                                                                                                                                                                                                                                                                                                                                                                                                                                                                                                                                                                                                                                                                                                                                                                                                                                                                                                                                                                                                                                                                                                                                                                                                                                                                                                                                                                                                                                                                                                                                                                                                                                                                                                                                                                                                                                                                                                                                                                                                                                                                                                                                                                                                                                                                                                                                                                                                                                                                                                                                                                                                                                                                                                                                                                                                                                                                                                                                                                                                                                                                                                                                                                                                                                                                                                                                                                                                                                                                                                                                                                                                                                                                                                                                                                                                                                                                                                                                                                                                                                                                                                                                                                                                                                                                                                                                                                                                                                                                                                                                                                                                                                                  | 0.0%                                                                                                                                                                                                                                                                                                                                                                                                                                                                                                                                                                           | 320                                                                                                                                                                                                                                                                                                                                                                                                                                                                                                                                                                                                                                                                                                                                                                                                                                                                                                                                                                                |                                                                                                                                                                                                                                                                                                                                                                                                                                                                                                                                                                                                                                                                                                                                                                                                                                                                                                                                                                                                                                                                                                                                                                                                                                                                                                                                                                                                                                                                                                                                                                                                                                                                                                                                                                                                                                                                                                                                                                                                                                                                                                                                                                                                                                                                                                                                                                                                                                                                                                                                                                                                                                                                                                                                                                                                                                                                                                                                                                                                                                                                                                                                                                                                                                                                                                                                                                                                                                                                                                                                                                                                                                                                                                                                                                                                                                                                                                                                                                                                                                                                                                                                                                                                                                                                                                                                                                                                                                                                                                                                                           | 32                                                                                                                                                                                                                                                                                                                                                                                                                                                                                                                                                                                                                                                                                                                                                                                                                                                                                                                                                                                                                                                                                                                                                                                                                                                                                                                                                                                                                                                                                                                                                                                                                                                                                                                                                                                                                                                                                                                                                                                                                                                                                                                                                                                                                                                                                                                                                                                                                                                                                                                                                                                                                                                                                                                                                                                                                                                                                                                                                                                          | 17                                                                                                                                                                                                                                                                                                                                                                                                                                                                                                                                                                                                                                                                                                                                                              | 7 35.6%                                                                                                                                                                                                                                                                                                                                                                                                                                                                                                                                                                                                                                                                                                                                                                                                                                                                                                                                                | 1.300                                                                                                                                                                             | 0.2%                                                                                                                                                                                                                                                                                                                                                                                                                                                                                                                                                                                                                                                                                                                                                 | 1.228                                                                                                                                                                                                                                                                                                                                                                                                                                                                                                                                                                                                                                                                                                                     |                                                                                                                                                                                                                                                                                                                                                                                                                                                                                                                                                                                                                                                                                                                                                             | - 1.228                                                                                                                                                                                                                                                                                                                                                                                                                                                                                                                                                                                                                                                                                                                                                     | 3 7                                                                                                                                                                                                                                                                                                                                                                                                                                                                                                                                                                                                                                       | 72 5.5%                                                                                                                                                                                                                                                                                                                                                                                                                                                                                                                                                                                                                                                                                       | -                                                                                                                                                                                                                                                                                                                                                                                                                                                                                                                                                                                                                                                                                                                                                                                                                                                                                                                                             | 0.0%                                                                                                                                                                                                                                                                                                                                                                                                                                                                                                                                                                                                                                                                                                         |                                                                                                                                                                                                                                                                                                                                                                                                                                                                                                                                                                                                                                                                                                                                                             |                                                                                                                                                                                                                                                                                                                                                                                                                                                                                                                                                                                                                                                                                                                                                                                                                                                                                                                                                                                                                                                                                                                                                                                                                                                                                                                                                                                                                                                                                                                                                                                                                                                                                                                                                                                                                                                                                                                                                                                                                                                                                                                                                                                                                                                                                                                                                                                                                                                                                                                                                                                                                                                                                                                                                                                                                                                                                                                                                                                                                                                                                                                                                                                                                                                                                                                                                                                                                                                                                                                                                                                                                                                                                                                                                                                                                                                                                                                                                                                                                                                                                                                                                                                             |                                                                                                                                                                                                                                                                                                                                                                                                                                                                                                                                                                                                                                                       |                                                                                                                                                                                                                                                                                                                                                                                                                                                                                                                                                                                                                                                                                                                                                             | 0.0%                                                                                                                                                                                                                                                                                                                                                                                                                                                                                                                                                                                                                                                                                                                                                                                                                                                                                                                                                                                                                                                                                                                                                                                                                                                                                                                                                                                                                                                                                                                                                                                                                                                                                                                                                                                                                                                                                                                                                                                                                                                                                                   |
|                 | 167.809                         | 0.8%                                                                                                                                                                               | 154.021                                                                                                                                                                                                                                                                                                                                                                                                                                                                                                                                                                                                                                                                                                                                                                                                                                                                                                                                                                                                                                                                                                                                                                                                                                                                                                                                                                                                                                                                                                                                                                                                                                                                                                                                                                                                                                                                                                                                                                                                                                                                                                                                                                                                                                                                                                                                                                                                                                                                                                                                                                                                                                                                                                                                                                                                                                                                                                                                                                                                                                                                                                                                                                                                                                                                                                                                                                                                                                                                                                                                                                                                                                                                                                                                                                                                                                                                                                                                                                                                                                                                                                                                                                                                                                                                                                                                                                                                                                                                                                                                                                                                                                                                                                                                                                                                                                                                                                                                                                                                                                                                                                                                                                                                                                                                                                                                                                                                                                                                                                                                                                                                                                                                                                                                                                                                                                                                                                                                                                                                                                                                                                                                                                                                                                                                                                                                                                                                                                                                                                                                                                                                                                                                                                                                                                                                                                                                                                                                                                                                                                                                                                                                                                                                                                                                                                                                                                                                                                                                                                                                                                                                                                                                                                                                                                                                                                                                                                                                                                                                                                                                                                                                                                                                                                                                                                                                                                                                                                                                                                                                                                                                                                                                                                                                                                                                                                                                                                                                                                                                                                                                                                                                                                                                                                                                                                                                                                                                                                                                                                                                                                                                                                                                                                                                                                                                                                                                                                                                                                                                                                                                                                                                                                                                                                                                                                                                                                                                                                                                                                                                                                                                                                                                                                                                                                                                                                                                                                                                                                                                                                                                                                                                                                                                                                                                                                                                                                                                                                                                                                                                                                                                                                                                                                                                                                                                                                                                                                                                                                                                                                                                                                                                                                                                                                                                                                                                                                                                                                                                                                                                                                                                                                                                                                                                                                                                                                                                                                                                                                                                                                                                                                                                                                                                                                                                                                                                                                                                                                                                                                                                                                                                                                                                                                                                                                                                                                                                                                                                                                                                                                                                                                                                                                                                                                                                                                                                                                                                                                                                                                                                                                                                                                                                                                                                                                                                                                                                                                                                                                                                                                                                                                                                                                                                                                                                                                                                                                                                                                                                                                                                                                                                                                                                                                                                                                                                                                                                                                                                                                                                                                                                                                                                                                                                                                                                                                                                                                                                                                                                                                                                                                                                                                                                                                                                                                                                                                                                                                                                                                                                                                                                                                                                                                                                                                                                                                                                                                                                                                                                                                                                                                                                                                                                                                                                                                                                                                                                                                                                                                                                                                                                                                                                                                                                                                                                                                                                                                                                                                                                                                                                                                                                                                                                                                                                                                                                                                                                                                                                                                                                                                                                                                                                                                                                                                                                                                                                                                                                                                                                                                                                                                                                                                                                                                                                                                                                                                                                                                                                                                                                                                                                                                                                                                                                                                                                                                                                                                                                                                                                                                                                                                                                                                                                                                                                                                                                                                                                                                                                                                                                                                                                                                                                                                                                                                                                                                                                                                                                                                                                                                                                                                                                                                                                                                                                                                                                                                                                                                                                                                                                                                                                                                                                                                                                                                                                                                                                                                                                                                                                                                                                                                                                                                                                                                                                                                                                                                                                                                                                                                                                                                                                                                                                                                                                                                                                                                                                                                                                                                                                                                                                                                                                                                                                                                                                                                                                                                                                                                                                                                                                                                                                                                                                                                                                                                                                                                                                                                                                                                                                                                                                                                                                                                                                                                                                                                                                                                                                                                                                                                                                                                                                                                                                                                                                                                                                                                                                                                                                                                                                                                                                                                                                                                                                                                                                                                                                                                                                                                                                                                                                                                                                                                           |                                                                                                                                                                                                                                                                                                                                  | - 15                                                                                                                                                                                                                                                                                                                                                                                                        | 54.021                                                                                                                                                                                                                                                                                                                                                                                                                                                                                                        | 13.787                                                                                                                                                                                                                                                                                                                                                                                                                                                                                                                                                                          | 8.2%                                                                                                                                                                                                                                                                                                                                                                                                                                                                                                                                                                                                                                                                                                                                                                                                                                                                                                                                                                                                                                                                                                                                                                                                                                                                                                                                                                                                                                                                                                                                                                                                                                                                                                                                                                                                                                                                                                                                                                                                                                                                                                                                                                                                                                                                                                                                                                                                                                                                                                                                                                                                                                                                                                                                                                                                                                                                                                                                                                                                                                                                                                                                                                                                                                                                                                                                                                                                                                                                                                                                                                                                                                                                                                                                                                                                                                                                                                                                                                                                                                                                                                                                                                                                                                                                                                                                                                                                                                                                                                                                                                                                                                                                                                                                                                                                                                                                                                                                                                                                                                                                                                                                                                                                                                                                                                                                                                                                                                                                                                                                                                                                                                                                                                                                                                                                                                                                                                                                                                                                                                                                                                                                                                                                                                                                                                                                                                                                                                                                                                                                                                                                                                                                                                                                                                                                                                                                                                                                                                                                                                                                                                                                                                                                                                                                                                                                                                                                                                                                                                                                                                                                                                                                                                                                                                                                                                                                                                                                                                                                                                                                                                                                                                                                                                                                                                                                                                                                                                                                                                                                                                                                                                                                                                                                                                                                                                                                                                                                                                                                                                                                                                                                                                                                                                                                                                                                                                                                                                                                                                                                                                                                                                                                                                                                                                                                                                                                                                                                                                                                                                                                                                                                                                                                                                                                                                                                                                                                                                                                                                                                                                                                                                                                                                                                                                                                                                                                                                                                                                                                                                                                                                                                                                                                                                                                                                                                                                                                                                                                                                                                                                                                                                                                                                                                                                                                                                                                                                                                                                                                                                                                                                                                                                                                                                                                                                                                                                                                                                                                                                                                                                                                                                                                                                                                                                                                                                                                                                                                                                                                                                                                                                                                                                                                                                                                                                                                                                                                                                                                                                                                                                                                                                                                                                                                                                                                                                                                                                                                                                                                                                                                                                                                                                                                                                                                                                                                                                                                                                                                                                                                                                                                                                                                                                                                                                                                                                                                                                                                                                                                                                                                                                                                                                                                                                                                                                                                                                                                                                                                                                                                                                                                                                                                                                                                                                                                                                                                                                                                                                                                                                                                                                                                                                                                                                                                                                                                                                                                                                                                                                                                                                                                                                                                                                                                                                                                                                                                                                                                                                                                                                                                                                                                                                                                                                                                                                                                                                                                                                                                                                                                                                                                                                                                                                                                                                                                                                                                                                                                                                                                                                                                                                                                                                                                                                                                                                                                                                                                                                                                                                                                                                                                                                                                                                                                                                                                                                                                                                                                                                                                                                                                                                                                                                                                                                                                                                                                                                                                                                                                                                                                                                                                                                                                                                                                                                                                                                                                                                                                                                                                                                                                                                                                                                                                                                                                                                                                                                                                                                                                                                                                                                                                                                                                                                                                                                                                                                                                                                                                                                                                                                                                                                                                                                                                                                                                                                                                                                                                                                                                                                                                                                                                                                                                                                                                                                                                                                                                                                                                                                                                                                                                                                                                                                                                                                                                                                                                                                                                                                                                                                                                                                                                                                                                                                                                                                                                                                                                                                                                                                                                                                                                                                                                                              | 108.975                                                                                                                                                                                                                                                                                                                                                                                                                                                                                                                                                                                                                          | 0.6%                                                                                                                                                                                                                                                                                                                                                                                                                                                                                                                                                                                                                                         | 99.291                                                                                                                                                                                                                                                                                                                                                                                                                                                                                                                                                                                                                                                                    |                                                                                                                                                                                                                                                                                                                                                                                                                                                                                                                                                                                                                          | 99.291                                                                                                                                                                                                                                                                                                                                                                                                                                                                                                                                                                                                                                                                                                                                                                                                                | 9.684                                                                                                                                                                                                                                                                                                                                                                                                                                                                                                                                                                                                                                                                                                                                                                                                                                                                                                                                                                                                                                                                                                                                                                                                                                                                                                                                                                                                                                                                                                                                                                                                                                                                                                                                                                                                                                                                                                                                                                                                                                                                                                                                                                                                                                                                                                                                                                                                                                                                                                                                                                                                                                                                                                                                                                                                                                                                                                                                                                                                                                                                                                                                                                                                                                                                                                                                                                                                                                                                                                                                                                                                                                                                                                                                                                                                                                                                                                                                                                                                                                                                                                                                                                                                                                                                                                                                                                                                                                                                                                                                                                                                                                                                                                                                                                                                                                                                                                                                                                                                                                                                                                                                                                                                                                                                                                                                                                                                                                                                                                                                                                                                                                                                                                                                                                                                                                                                                                                                                                                                                                                                                                                                                                                                                                                                                                                                                                                                                                                                                                                                                                                                                                                                                                                                                                                                                                                                                                                                                                                                                                                                                                                                                                                                                                                                                                                                                                                                                                                                                                                                                                                                                                                                                                                                                                                                                                                                                                                                                                                                                                                                                                                                                                                                                                                                                                                                                                                                                                                                                                                                                                                                                                                                                                                                                                                                                                                                                                                                                                                                                                                                                                                                                                                                                                                                                                                                                                                                                                                                                                                                                                                                                                                                                                                                                                                                                                                                                                                                                                                                                                                                                                                                                                                                                                                                                                                                                                                                                                                                                                                                                                                                                                                                                                                                                                                                                                                                                                                                                                                                                                                                                                                                                                                                                                                                                                                                                                                                                                                                                                                                                                                                                                                                                                                                                                                                                                                                                                                                                                                                                                                                                                                                                                                                                                                                                                                                                                                                                                                                                                                                                                                                                                                                                                                                                                                                                                                                                                                                                                                                                                                                                                                                                                                                                                                                                                                                                                                                                                                                                                                                                                                                                                                                                                                                                                                                                                                                                                                                                                                                                                                                                                                                                                                                                                                                                                                                                                                                                                                                                                                                                                                                                                                                                                                                                                                                                                                                                                                                                                                                                                                                                                                                                                                                                                                                                                                                                                                                                                                                                                                                                                                                                                                                                                                                                                                                                                                                                                                                                                                                                                                                                                                                                                                                                                                                                                                                                                                                                                                                                                                                                                                                                                                                                                                                                                                                                                                                                                                                                                                                                                                                                                                                                                                                                                                                                                                                                                                                                                                                                                                                                                                                                                                                                                                                                                                                                                                                                                                                                                                                                                                                                                                                                                                                                                                                                                                                                                                                                                                                                                                                                                                                                                                                                                                                                                                                                                                                                                                                                                                                                                             | 8.9%                                                                                                                                                                                                                                                                                                                                                                                                                                                                                                                                                                                                                                                                                                                                                                                                                                                                                                                                                                                                                                                                                                                                                                                                                                                                                                                                                                                                                                                                                                                                                                                                                                                                                                                                                                                                                                                                                                                                                                                                                                                                                                                                                                                                                                                                                                                                                                                                                                                                                                                                                                                                                                                                                                                                                                                                                                                                                                                                                                                                                                                                                                                                                                                                                                                                                                                                                                                                                                                                                                                                                                                                                                                                                                                                                                                                                                                                                                                                                                                                                                                                                                                                                                                                                                                                                                                                                                                                                                                                                                                                                                                                                                                                                                                                                                                                                                                                                                                                                                                                                                                                                                                                                                                                                                                                                                                                                                                                                                                                                                                                                                                                                                                                                                                                                                                                                                                                                                                                                                                                                                                                                                                                                                                                                                                                                                                                                                                                                                                                                                                                                                                                                                                                                                                                                                                                                                                                                                                                                                                                                                                                                                                                                                                                                                                                                                                                                                                                                                                                                                                                                                                                                                                                                                                                                                                                                                                                                                                                                                                                                                                                                                                                                                                                                                                                                                                                                                                                                                                                                                                                                                                                                                                                                                                                                                                                                                                                                                                                                                                                                                                                                                                                                                                                                                                                                                                                                                                                                                                                                                                                                                                                                                                                                                                                                                                                                                                                                                                                                                                                                                                                                                                                                                                                                                                                                                                                                                                                                                                                                                                                                                                                                                                                                                                                                                                                                                                                                                                                                                                                                                                                                                                                                                                                                                                                                                                                                                                                                                                                                                                                                                                                                                                                                                                                                                                                                                                                                                                                                                                                                                                                                                                                                                                                                                                                                                                                                                                                                                                                                                                                                                                                                                                                                                                                                                                                                                                                                                                                                                                                                                                                                                                                                                                                                                                                                                                                                                                                                                                                                                                                                                                                                                                                                                                                                                                                                                                                                                                                                                                                                                                                                                                                                                                                                                                                                                                                                                                                                                                                                                                                                                                                                                                                                                                                                                                                                                                                                                                                                                                                                                                                                                                                                                                                                                                                                                                                                                                                                                                                                                                                                                                                                                                                                                                                                                                                                                                                                                                                                                                                                                                                                                                                                                                                                                                                                                                                                                                                                                                                                                                                                                                                                                                                                                                                                                                                                                                                                                                                                                                                                                                                                                                                                                                                                                                                                                                                                                                                                                                                                                                                                                                                                                                                                                                                                                                                                                                                                                                                                                                                                                                                                                                                                                                                                                                               | 42.545                                                                                                                                                                                                                                                                                                                                                                                                                                                                                                                                                                                                                                                                                                                                                                                                                                                                                                                                                                                                                                                                                                                                                                                                                                                                                                                                                                                                                                                                                                                                                                                                                                                                                                                                                                                                                                                                                                                                                                                                                                                                                                                                                                                                                                                                                                                                                                                                                                                                                                                                                                                                                                                                                                                                                                                                                                                                                                                                                                                                                                                                                                                                                                                                                                                                                                                                                                                                                                                                                                                                                                                                                                                                                                                                                                                                                                                                                                                                                                                                                                                                                                                                                                                                                                                                                                                                                                                                                                                                                                                                                                                                                                                                                                                                                                                                                                                                                                                                                                                                                                                                                                                                                                                                                                                                                                                                                                                                                                                                                                                                                                                                                                                                                                                                                                                                                                                                                                                                                                                                                                                                                                                                                                                                                                                                                                                                                                                                                                                                                                                                                                                                                                                                                                                                                                                                                                                                                                                                                                                                                                                                                                                                                                                                                                                                                                                                                                                                                                                                                                                                                                                                                                                                                                                                                                                                                                                                                                                                                                                                                                                                                                                                                                                                                                                                                                                                                                                                                                                                                                                                                                                                                                                                                                                                                                                                                                                                                                                                                                                                                                                                                                                                                                                                                                                                                                                                                                                                                                                                                                                                                                                                                                                                                                                                                                                                                                                                                                                                                                                                                                                                                                                                                                                                                                                                                                                                                                                                                                                                                                                                                                                                                                                                                                                                                                                                                                                                                                                                                                                                                                                                                                                                                                                                                                                                                                                                                                                                                                                                                                                                                                                                                                                                                                                                                                                                                                                                                                                                                                                                                                                                                                                                                                                                                                                                                                                                                                                                                                                                                                                                                                                                                                                                                                                                                                                                                                                                                                                                                                                                                                                                                                                                                                                                                                                                                                                                                                                                                                                                                                                                                                                                                                                                                                                                                                                                                                                                                                                                                                                                                                                                                                                                                                                                                                                                                                                                                                                                                                                                                                                                                                                                                                                                                                                                                                                                                                                                                                                                                                                                                                                                                                                                                                                                                                                                                                                                                                                                                                                                                                                                                                                                                                                                                                                                                                                                                                                                                                                                                                                                                                                                                                                                                                                                                                                                                                                                                                                                                                                                                                                                                                                                                                                                                                                                                                                                                                                                                                                                                                                                                                                                                                                                                                                                                                                                                                                                                                                                                                                                                                                                                                                                                                                                  | 2.3%                                                                                                                                                                                                                                                                                                                                                                                                                                                                                                                                                                           | 38.443                                                                                                                                                                                                                                                                                                                                                                                                                                                                                                                                                                                                                                                                                                                                                                                                                                                                                                                                                                             |                                                                                                                                                                                                                                                                                                                                                                                                                                                                                                                                                                                                                                                                                                                                                                                                                                                                                                                                                                                                                                                                                                                                                                                                                                                                                                                                                                                                                                                                                                                                                                                                                                                                                                                                                                                                                                                                                                                                                                                                                                                                                                                                                                                                                                                                                                                                                                                                                                                                                                                                                                                                                                                                                                                                                                                                                                                                                                                                                                                                                                                                                                                                                                                                                                                                                                                                                                                                                                                                                                                                                                                                                                                                                                                                                                                                                                                                                                                                                                                                                                                                                                                                                                                                                                                                                                                                                                                                                                                                                                                                                           | 38.44                                                                                                                                                                                                                                                                                                                                                                                                                                                                                                                                                                                                                                                                                                                                                                                                                                                                                                                                                                                                                                                                                                                                                                                                                                                                                                                                                                                                                                                                                                                                                                                                                                                                                                                                                                                                                                                                                                                                                                                                                                                                                                                                                                                                                                                                                                                                                                                                                                                                                                                                                                                                                                                                                                                                                                                                                                                                                                                                                                                       | 3 4.10                                                                                                                                                                                                                                                                                                                                                                                                                                                                                                                                                                                                                                                                                                                                                          | 2 9.6%                                                                                                                                                                                                                                                                                                                                                                                                                                                                                                                                                                                                                                                                                                                                                                                                                                                                                                                                                 | 16.028                                                                                                                                                                            | 1.9%                                                                                                                                                                                                                                                                                                                                                                                                                                                                                                                                                                                                                                                                                                                                                 | 16.02                                                                                                                                                                                                                                                                                                                                                                                                                                                                                                                                                                                                                                                                                                                     |                                                                                                                                                                                                                                                                                                                                                                                                                                                                                                                                                                                                                                                                                                                                                             | - 16.027                                                                                                                                                                                                                                                                                                                                                                                                                                                                                                                                                                                                                                                                                                                                                    | 7                                                                                                                                                                                                                                                                                                                                                                                                                                                                                                                                                                                                                                         | 1 0.0%                                                                                                                                                                                                                                                                                                                                                                                                                                                                                                                                                                                                                                                                                        | 261                                                                                                                                                                                                                                                                                                                                                                                                                                                                                                                                                                                                                                                                                                                                                                                                                                                                                                                                           | 0.0%                                                                                                                                                                                                                                                                                                                                                                                                                                                                                                                                                                                                                                                                                                         | 261                                                                                                                                                                                                                                                                                                                                                                                                                                                                                                                                                                                                                                                                                                                                                         |                                                                                                                                                                                                                                                                                                                                                                                                                                                                                                                                                                                                                                                                                                                                                                                                                                                                                                                                                                                                                                                                                                                                                                                                                                                                                                                                                                                                                                                                                                                                                                                                                                                                                                                                                                                                                                                                                                                                                                                                                                                                                                                                                                                                                                                                                                                                                                                                                                                                                                                                                                                                                                                                                                                                                                                                                                                                                                                                                                                                                                                                                                                                                                                                                                                                                                                                                                                                                                                                                                                                                                                                                                                                                                                                                                                                                                                                                                                                                                                                                                                                                                                                                                                             | 261                                                                                                                                                                                                                                                                                                                                                                                                                                                                                                                                                                                                                                                   |                                                                                                                                                                                                                                                                                                                                                                                                                                                                                                                                                                                                                                                                                                                                                             | 0.0%                                                                                                                                                                                                                                                                                                                                                                                                                                                                                                                                                                                                                                                                                                                                                                                                                                                                                                                                                                                                                                                                                                                                                                                                                                                                                                                                                                                                                                                                                                                                                                                                                                                                                                                                                                                                                                                                                                                                                                                                                                                                                                   |
|                 | 32,680                          | 0.1%                                                                                                                                                                               | 26.648                                                                                                                                                                                                                                                                                                                                                                                                                                                                                                                                                                                                                                                                                                                                                                                                                                                                                                                                                                                                                                                                                                                                                                                                                                                                                                                                                                                                                                                                                                                                                                                                                                                                                                                                                                                                                                                                                                                                                                                                                                                                                                                                                                                                                                                                                                                                                                                                                                                                                                                                                                                                                                                                                                                                                                                                                                                                                                                                                                                                                                                                                                                                                                                                                                                                                                                                                                                                                                                                                                                                                                                                                                                                                                                                                                                                                                                                                                                                                                                                                                                                                                                                                                                                                                                                                                                                                                                                                                                                                                                                                                                                                                                                                                                                                                                                                                                                                                                                                                                                                                                                                                                                                                                                                                                                                                                                                                                                                                                                                                                                                                                                                                                                                                                                                                                                                                                                                                                                                                                                                                                                                                                                                                                                                                                                                                                                                                                                                                                                                                                                                                                                                                                                                                                                                                                                                                                                                                                                                                                                                                                                                                                                                                                                                                                                                                                                                                                                                                                                                                                                                                                                                                                                                                                                                                                                                                                                                                                                                                                                                                                                                                                                                                                                                                                                                                                                                                                                                                                                                                                                                                                                                                                                                                                                                                                                                                                                                                                                                                                                                                                                                                                                                                                                                                                                                                                                                                                                                                                                                                                                                                                                                                                                                                                                                                                                                                                                                                                                                                                                                                                                                                                                                                                                                                                                                                                                                                                                                                                                                                                                                                                                                                                                                                                                                                                                                                                                                                                                                                                                                                                                                                                                                                                                                                                                                                                                                                                                                                                                                                                                                                                                                                                                                                                                                                                                                                                                                                                                                                                                                                                                                                                                                                                                                                                                                                                                                                                                                                                                                                                                                                                                                                                                                                                                                                                                                                                                                                                                                                                                                                                                                                                                                                                                                                                                                                                                                                                                                                                                                                                                                                                                                                                                                                                                                                                                                                                                                                                                                                                                                                                                                                                                                                                                                                                                                                                                                                                                                                                                                                                                                                                                                                                                                                                                                                                                                                                                                                                                                                                                                                                                                                                                                                                                                                                                                                                                                                                                                                                                                                                                                                                                                                                                                                                                                                                                                                                                                                                                                                                                                                                                                                                                                                                                                                                                                                                                                                                                                                                                                                                                                                                                                                                                                                                                                                                                                                                                                                                                                                                                                                                                                                                                                                                                                                                                                                                                                                                                                                                                                                                                                                                                                                                                                                                                                                                                                                                                                                                                                                                                                                                                                                                                                                                                                                                                                                                                                                                                                                                                                                                                                                                                                                                                                                                                                                                                                                                                                                                                                                                                                                                                                                                                                                                                                                                                                                                                                                                                                                                                                                                                                                                                                                                                                                                                                                                                                                                                                                                                                                                                                                                                                                                                                                                                                                                                                                                                                                                                                                                                                                                                                                                                                                                                                                                                                                                                                                                                                                                                                                                                                                                                                                                                                                                                                                                                                                                                                                                                                                                                                                                                                                                                                                                                                                                                                                                                                                                                                                                                                                                                                                                                                                                                                                                                                                                                                                                                                                                                                                                                                                                                                                                                                                                                                                                                                                                                                                                                                                                                                                                                                                                                                                                                                                                                                                                                                                                                                                                                                                                                                                                                                                                                                                                                                                                                                                                                                                                                                                                                                                                                                                                                                                                                                                                                                                                                                                                                                                                                                                                                                                                                                                                                                                                                                                                                                                                                                                                                                                                                                                                                                                                                                                                                                                                                                                                                                                                                                                                                                                                                                                                                                                                                                                                                                                                                                                                                                                                                                                                                                                                                                                                                                                            |                                                                                                                                                                                                                                                                                                                                  |                                                                                                                                                                                                                                                                                                                                                                                                             |                                                                                                                                                                                                                                                                                                                                                                                                                                                                                                               | 6.032                                                                                                                                                                                                                                                                                                                                                                                                                                                                                                                                                                           | 18.5%                                                                                                                                                                                                                                                                                                                                                                                                                                                                                                                                                                                                                                                                                                                                                                                                                                                                                                                                                                                                                                                                                                                                                                                                                                                                                                                                                                                                                                                                                                                                                                                                                                                                                                                                                                                                                                                                                                                                                                                                                                                                                                                                                                                                                                                                                                                                                                                                                                                                                                                                                                                                                                                                                                                                                                                                                                                                                                                                                                                                                                                                                                                                                                                                                                                                                                                                                                                                                                                                                                                                                                                                                                                                                                                                                                                                                                                                                                                                                                                                                                                                                                                                                                                                                                                                                                                                                                                                                                                                                                                                                                                                                                                                                                                                                                                                                                                                                                                                                                                                                                                                                                                                                                                                                                                                                                                                                                                                                                                                                                                                                                                                                                                                                                                                                                                                                                                                                                                                                                                                                                                                                                                                                                                                                                                                                                                                                                                                                                                                                                                                                                                                                                                                                                                                                                                                                                                                                                                                                                                                                                                                                                                                                                                                                                                                                                                                                                                                                                                                                                                                                                                                                                                                                                                                                                                                                                                                                                                                                                                                                                                                                                                                                                                                                                                                                                                                                                                                                                                                                                                                                                                                                                                                                                                                                                                                                                                                                                                                                                                                                                                                                                                                                                                                                                                                                                                                                                                                                                                                                                                                                                                                                                                                                                                                                                                                                                                                                                                                                                                                                                                                                                                                                                                                                                                                                                                                                                                                                                                                                                                                                                                                                                                                                                                                                                                                                                                                                                                                                                                                                                                                                                                                                                                                                                                                                                                                                                                                                                                                                                                                                                                                                                                                                                                                                                                                                                                                                                                                                                                                                                                                                                                                                                                                                                                                                                                                                                                                                                                                                                                                                                                                                                                                                                                                                                                                                                                                                                                                                                                                                                                                                                                                                                                                                                                                                                                                                                                                                                                                                                                                                                                                                                                                                                                                                                                                                                                                                                                                                                                                                                                                                                                                                                                                                                                                                                                                                                                                                                                                                                                                                                                                                                                                                                                                                                                                                                                                                                                                                                                                                                                                                                                                                                                                                                                                                                                                                                                                                                                                                                                                                                                                                                                                                                                                                                                                                                                                                                                                                                                                                                                                                                                                                                                                                                                                                                                                                                                                                                                                                                                                                                                                                                                                                                                                                                                                                                                                                                                                                                                                                                                                                                                                                                                                                                                                                                                                                                                                                                                                                                                                                                                                                                                                                                                                                                                                                                                                                                                                                                                                                                                                                                                                                                                                                                                                                                                                                                                                                                                                                                                                                                                                                                                                                                                                                                                                                                                                                                                                                                                                                                                                                                                                                                                                                                                                                                                                                                                                                                                                                                                                                                                                                                                                                                                                                                                                                                                                                                                                                                                                                                                                                                                                                                                                                                                                                                                                                                                                                                                                                                                                                                                                                                                                                                                                                                                                                                                                                                                                                                                                                                                                                                                                                                                                                                                                                                                                                                                                                                                                                                                                                                                                                                                                                                                                                                                                                                                                                                                                                                                                                                                                                                                                                                                                                                                                                                                                                                                                                                                                                                                                                                                                                                                                                                                                                                                                                                                                                                                                                                                                                                                                                                                                                             | 22,180                                                                                                                                                                                                                                                                                                                                                                                                                                                                                                                                                                                                                           | 0.1%                                                                                                                                                                                                                                                                                                                                                                                                                                                                                                                                                                                                                                         | 19.291                                                                                                                                                                                                                                                                                                                                                                                                                                                                                                                                                                                                                                                                    |                                                                                                                                                                                                                                                                                                                                                                                                                                                                                                                                                                                                                          |                                                                                                                                                                                                                                                                                                                                                                                                                                                                                                                                                                                                                                                                                                                                                                                                                       | 2.889                                                                                                                                                                                                                                                                                                                                                                                                                                                                                                                                                                                                                                                                                                                                                                                                                                                                                                                                                                                                                                                                                                                                                                                                                                                                                                                                                                                                                                                                                                                                                                                                                                                                                                                                                                                                                                                                                                                                                                                                                                                                                                                                                                                                                                                                                                                                                                                                                                                                                                                                                                                                                                                                                                                                                                                                                                                                                                                                                                                                                                                                                                                                                                                                                                                                                                                                                                                                                                                                                                                                                                                                                                                                                                                                                                                                                                                                                                                                                                                                                                                                                                                                                                                                                                                                                                                                                                                                                                                                                                                                                                                                                                                                                                                                                                                                                                                                                                                                                                                                                                                                                                                                                                                                                                                                                                                                                                                                                                                                                                                                                                                                                                                                                                                                                                                                                                                                                                                                                                                                                                                                                                                                                                                                                                                                                                                                                                                                                                                                                                                                                                                                                                                                                                                                                                                                                                                                                                                                                                                                                                                                                                                                                                                                                                                                                                                                                                                                                                                                                                                                                                                                                                                                                                                                                                                                                                                                                                                                                                                                                                                                                                                                                                                                                                                                                                                                                                                                                                                                                                                                                                                                                                                                                                                                                                                                                                                                                                                                                                                                                                                                                                                                                                                                                                                                                                                                                                                                                                                                                                                                                                                                                                                                                                                                                                                                                                                                                                                                                                                                                                                                                                                                                                                                                                                                                                                                                                                                                                                                                                                                                                                                                                                                                                                                                                                                                                                                                                                                                                                                                                                                                                                                                                                                                                                                                                                                                                                                                                                                                                                                                                                                                                                                                                                                                                                                                                                                                                                                                                                                                                                                                                                                                                                                                                                                                                                                                                                                                                                                                                                                                                                                                                                                                                                                                                                                                                                                                                                                                                                                                                                                                                                                                                                                                                                                                                                                                                                                                                                                                                                                                                                                                                                                                                                                                                                                                                                                                                                                                                                                                                                                                                                                                                                                                                                                                                                                                                                                                                                                                                                                                                                                                                                                                                                                                                                                                                                                                                                                                                                                                                                                                                                                                                                                                                                                                                                                                                                                                                                                                                                                                                                                                                                                                                                                                                                                                                                                                                                                                                                                                                                                                                                                                                                                                                                                                                                                                                                                                                                                                                                                                                                                                                                                                                                                                                                                                                                                                                                                                                                                                                                                                                                                                                                                                                                                                                                                                                                                                                                                                                                                                                                                                                                                                                                                                                                                                                                                                                                                                                                                                                                                                                                                                                                                                                                                                                                                                                                                                                                                                                                                                                                                                                                                                                                                                                                                                                                                                                                                                                                                                                             | 13.0%                                                                                                                                                                                                                                                                                                                                                                                                                                                                                                                                                                                                                                                                                                                                                                                                                                                                                                                                                                                                                                                                                                                                                                                                                                                                                                                                                                                                                                                                                                                                                                                                                                                                                                                                                                                                                                                                                                                                                                                                                                                                                                                                                                                                                                                                                                                                                                                                                                                                                                                                                                                                                                                                                                                                                                                                                                                                                                                                                                                                                                                                                                                                                                                                                                                                                                                                                                                                                                                                                                                                                                                                                                                                                                                                                                                                                                                                                                                                                                                                                                                                                                                                                                                                                                                                                                                                                                                                                                                                                                                                                                                                                                                                                                                                                                                                                                                                                                                                                                                                                                                                                                                                                                                                                                                                                                                                                                                                                                                                                                                                                                                                                                                                                                                                                                                                                                                                                                                                                                                                                                                                                                                                                                                                                                                                                                                                                                                                                                                                                                                                                                                                                                                                                                                                                                                                                                                                                                                                                                                                                                                                                                                                                                                                                                                                                                                                                                                                                                                                                                                                                                                                                                                                                                                                                                                                                                                                                                                                                                                                                                                                                                                                                                                                                                                                                                                                                                                                                                                                                                                                                                                                                                                                                                                                                                                                                                                                                                                                                                                                                                                                                                                                                                                                                                                                                                                                                                                                                                                                                                                                                                                                                                                                                                                                                                                                                                                                                                                                                                                                                                                                                                                                                                                                                                                                                                                                                                                                                                                                                                                                                                                                                                                                                                                                                                                                                                                                                                                                                                                                                                                                                                                                                                                                                                                                                                                                                                                                                                                                                                                                                                                                                                                                                                                                                                                                                                                                                                                                                                                                                                                                                                                                                                                                                                                                                                                                                                                                                                                                                                                                                                                                                                                                                                                                                                                                                                                                                                                                                                                                                                                                                                                                                                                                                                                                                                                                                                                                                                                                                                                                                                                                                                                                                                                                                                                                                                                                                                                                                                                                                                                                                                                                                                                                                                                                                                                                                                                                                                                                                                                                                                                                                                                                                                                                                                                                                                                                                                                                                                                                                                                                                                                                                                                                                                                                                                                                                                                                                                                                                                                                                                                                                                                                                                                                                                                                                                                                                                                                                                                                                                                                                                                                                                                                                                                                                                                                                                                                                                                                                                                                                                                                                                                                                                                                                                                                                                                                                                                                                                                                                                                                                                                                                                                                                                                                                                                                                                                                                                                                                                                                                                                                                                                                                                                                                                                                                                                                                                                                                                                                                                                                                                                                                                                                                                                              | 3,100                                                                                                                                                                                                                                                                                                                                                                                                                                                                                                                                                                                                                                                                                                                                                                                                                                                                                                                                                                                                                                                                                                                                                                                                                                                                                                                                                                                                                                                                                                                                                                                                                                                                                                                                                                                                                                                                                                                                                                                                                                                                                                                                                                                                                                                                                                                                                                                                                                                                                                                                                                                                                                                                                                                                                                                                                                                                                                                                                                                                                                                                                                                                                                                                                                                                                                                                                                                                                                                                                                                                                                                                                                                                                                                                                                                                                                                                                                                                                                                                                                                                                                                                                                                                                                                                                                                                                                                                                                                                                                                                                                                                                                                                                                                                                                                                                                                                                                                                                                                                                                                                                                                                                                                                                                                                                                                                                                                                                                                                                                                                                                                                                                                                                                                                                                                                                                                                                                                                                                                                                                                                                                                                                                                                                                                                                                                                                                                                                                                                                                                                                                                                                                                                                                                                                                                                                                                                                                                                                                                                                                                                                                                                                                                                                                                                                                                                                                                                                                                                                                                                                                                                                                                                                                                                                                                                                                                                                                                                                                                                                                                                                                                                                                                                                                                                                                                                                                                                                                                                                                                                                                                                                                                                                                                                                                                                                                                                                                                                                                                                                                                                                                                                                                                                                                                                                                                                                                                                                                                                                                                                                                                                                                                                                                                                                                                                                                                                                                                                                                                                                                                                                                                                                                                                                                                                                                                                                                                                                                                                                                                                                                                                                                                                                                                                                                                                                                                                                                                                                                                                                                                                                                                                                                                                                                                                                                                                                                                                                                                                                                                                                                                                                                                                                                                                                                                                                                                                                                                                                                                                                                                                                                                                                                                                                                                                                                                                                                                                                                                                                                                                                                                                                                                                                                                                                                                                                                                                                                                                                                                                                                                                                                                                                                                                                                                                                                                                                                                                                                                                                                                                                                                                                                                                                                                                                                                                                                                                                                                                                                                                                                                                                                                                                                                                                                                                                                                                                                                                                                                                                                                                                                                                                                                                                                                                                                                                                                                                                                                                                                                                                                                                                                                                                                                                                                                                                                                                                                                                                                                                                                                                                                                                                                                                                                                                                                                                                                                                                                                                                                                                                                                                                                                                                                                                                                                                                                                                                                                                                                                                                                                                                                                                                                                                                                                                                                                                                                                                                                                                                                                                                                                                                                                                                                                                                                                                                                                                                                                                                                                                                                                                                                                                                                                                   | 0.2%                                                                                                                                                                                                                                                                                                                                                                                                                                                                                                                                                                           |                                                                                                                                                                                                                                                                                                                                                                                                                                                                                                                                                                                                                                                                                                                                                                                                                                                                                                                                                                                    |                                                                                                                                                                                                                                                                                                                                                                                                                                                                                                                                                                                                                                                                                                                                                                                                                                                                                                                                                                                                                                                                                                                                                                                                                                                                                                                                                                                                                                                                                                                                                                                                                                                                                                                                                                                                                                                                                                                                                                                                                                                                                                                                                                                                                                                                                                                                                                                                                                                                                                                                                                                                                                                                                                                                                                                                                                                                                                                                                                                                                                                                                                                                                                                                                                                                                                                                                                                                                                                                                                                                                                                                                                                                                                                                                                                                                                                                                                                                                                                                                                                                                                                                                                                                                                                                                                                                                                                                                                                                                                                                                           |                                                                                                                                                                                                                                                                                                                                                                                                                                                                                                                                                                                                                                                                                                                                                                                                                                                                                                                                                                                                                                                                                                                                                                                                                                                                                                                                                                                                                                                                                                                                                                                                                                                                                                                                                                                                                                                                                                                                                                                                                                                                                                                                                                                                                                                                                                                                                                                                                                                                                                                                                                                                                                                                                                                                                                                                                                                                                                                                                                                             |                                                                                                                                                                                                                                                                                                                                                                                                                                                                                                                                                                                                                                                                                                                                                                 |                                                                                                                                                                                                                                                                                                                                                                                                                                                                                                                                                                                                                                                                                                                                                                                                                                                                                                                                                        | 7.400                                                                                                                                                                             | 0.9%                                                                                                                                                                                                                                                                                                                                                                                                                                                                                                                                                                                                                                                                                                                                                 |                                                                                                                                                                                                                                                                                                                                                                                                                                                                                                                                                                                                                                                                                                                           |                                                                                                                                                                                                                                                                                                                                                                                                                                                                                                                                                                                                                                                                                                                                                             |                                                                                                                                                                                                                                                                                                                                                                                                                                                                                                                                                                                                                                                                                                                                                             |                                                                                                                                                                                                                                                                                                                                                                                                                                                                                                                                                                                                                                           | 43 0.6%                                                                                                                                                                                                                                                                                                                                                                                                                                                                                                                                                                                                                                                                                       | -                                                                                                                                                                                                                                                                                                                                                                                                                                                                                                                                                                                                                                                                                                                                                                                                                                                                                                                                             | 0.0%                                                                                                                                                                                                                                                                                                                                                                                                                                                                                                                                                                                                                                                                                                         |                                                                                                                                                                                                                                                                                                                                                                                                                                                                                                                                                                                                                                                                                                                                                             | -                                                                                                                                                                                                                                                                                                                                                                                                                                                                                                                                                                                                                                                                                                                                                                                                                                                                                                                                                                                                                                                                                                                                                                                                                                                                                                                                                                                                                                                                                                                                                                                                                                                                                                                                                                                                                                                                                                                                                                                                                                                                                                                                                                                                                                                                                                                                                                                                                                                                                                                                                                                                                                                                                                                                                                                                                                                                                                                                                                                                                                                                                                                                                                                                                                                                                                                                                                                                                                                                                                                                                                                                                                                                                                                                                                                                                                                                                                                                                                                                                                                                                                                                                                                           |                                                                                                                                                                                                                                                                                                                                                                                                                                                                                                                                                                                                                                                       | -                                                                                                                                                                                                                                                                                                                                                                                                                                                                                                                                                                                                                                                                                                                                                           | 0.0%                                                                                                                                                                                                                                                                                                                                                                                                                                                                                                                                                                                                                                                                                                                                                                                                                                                                                                                                                                                                                                                                                                                                                                                                                                                                                                                                                                                                                                                                                                                                                                                                                                                                                                                                                                                                                                                                                                                                                                                                                                                                                                   |
|                 | 7 300                           | 0.0%                                                                                                                                                                               | 6 950                                                                                                                                                                                                                                                                                                                                                                                                                                                                                                                                                                                                                                                                                                                                                                                                                                                                                                                                                                                                                                                                                                                                                                                                                                                                                                                                                                                                                                                                                                                                                                                                                                                                                                                                                                                                                                                                                                                                                                                                                                                                                                                                                                                                                                                                                                                                                                                                                                                                                                                                                                                                                                                                                                                                                                                                                                                                                                                                                                                                                                                                                                                                                                                                                                                                                                                                                                                                                                                                                                                                                                                                                                                                                                                                                                                                                                                                                                                                                                                                                                                                                                                                                                                                                                                                                                                                                                                                                                                                                                                                                                                                                                                                                                                                                                                                                                                                                                                                                                                                                                                                                                                                                                                                                                                                                                                                                                                                                                                                                                                                                                                                                                                                                                                                                                                                                                                                                                                                                                                                                                                                                                                                                                                                                                                                                                                                                                                                                                                                                                                                                                                                                                                                                                                                                                                                                                                                                                                                                                                                                                                                                                                                                                                                                                                                                                                                                                                                                                                                                                                                                                                                                                                                                                                                                                                                                                                                                                                                                                                                                                                                                                                                                                                                                                                                                                                                                                                                                                                                                                                                                                                                                                                                                                                                                                                                                                                                                                                                                                                                                                                                                                                                                                                                                                                                                                                                                                                                                                                                                                                                                                                                                                                                                                                                                                                                                                                                                                                                                                                                                                                                                                                                                                                                                                                                                                                                                                                                                                                                                                                                                                                                                                                                                                                                                                                                                                                                                                                                                                                                                                                                                                                                                                                                                                                                                                                                                                                                                                                                                                                                                                                                                                                                                                                                                                                                                                                                                                                                                                                                                                                                                                                                                                                                                                                                                                                                                                                                                                                                                                                                                                                                                                                                                                                                                                                                                                                                                                                                                                                                                                                                                                                                                                                                                                                                                                                                                                                                                                                                                                                                                                                                                                                                                                                                                                                                                                                                                                                                                                                                                                                                                                                                                                                                                                                                                                                                                                                                                                                                                                                                                                                                                                                                                                                                                                                                                                                                                                                                                                                                                                                                                                                                                                                                                                                                                                                                                                                                                                                                                                                                                                                                                                                                                                                                                                                                                                                                                                                                                                                                                                                                                                                                                                                                                                                                                                                                                                                                                                                                                                                                                                                                                                                                                                                                                                                                                                                                                                                                                                                                                                                                                                                                                                                                                                                                                                                                                                                                                                                                                                                                                                                                                                                                                                                                                                                                                                                                                                                                                                                                                                                                                                                                                                                                                                                                                                                                                                                                                                                                                                                                                                                                                                                                                                                                                                                                                                                                                                                                                                                                                                                                                                                                                                                                                                                                                                                                                                                                                                                                                                                                                                                                                                                                                                                                                                                                                                                                                                                                                                                                                                                                                                                                                                                                                                                                                                                                                                                                                                                                                                                                                                                                                                                                                                                                                                                                                                                                                                                                                                                                                                                                                                                                                                                                                                                                                                                                                                                                                                                                                                                                                                                                                                                                                                                                                                                                                                                                                                                                                                                                                                                                                                                                                                                                                                                                                                                                                                                                                                                                                                                                                                                                                                                                                                                                                                                                                                                                                                                                                                                                                                                                                                                                                                                                                                                                                                                                                                                                                                                                                                                                                                                                                                                                                                                                                                                                                                                                                                                                                                                                                                                                                                                                                                                                                                                                                                                                                                                                                                                                                                                                                                                                                                                                                                                                                                                                                                                                                                                                                                                                                                                                                                                                                                                                                                                                                                                                                                                                                                                                                                                                                                                                                                                                                                                                                                                                                                                                                                                                                                                                                                                                                                             |                                                                                                                                                                                                                                                                                                                                  |                                                                                                                                                                                                                                                                                                                                                                                                             |                                                                                                                                                                                                                                                                                                                                                                                                                                                                                                               |                                                                                                                                                                                                                                                                                                                                                                                                                                                                                                                                                                                 | 4.8%                                                                                                                                                                                                                                                                                                                                                                                                                                                                                                                                                                                                                                                                                                                                                                                                                                                                                                                                                                                                                                                                                                                                                                                                                                                                                                                                                                                                                                                                                                                                                                                                                                                                                                                                                                                                                                                                                                                                                                                                                                                                                                                                                                                                                                                                                                                                                                                                                                                                                                                                                                                                                                                                                                                                                                                                                                                                                                                                                                                                                                                                                                                                                                                                                                                                                                                                                                                                                                                                                                                                                                                                                                                                                                                                                                                                                                                                                                                                                                                                                                                                                                                                                                                                                                                                                                                                                                                                                                                                                                                                                                                                                                                                                                                                                                                                                                                                                                                                                                                                                                                                                                                                                                                                                                                                                                                                                                                                                                                                                                                                                                                                                                                                                                                                                                                                                                                                                                                                                                                                                                                                                                                                                                                                                                                                                                                                                                                                                                                                                                                                                                                                                                                                                                                                                                                                                                                                                                                                                                                                                                                                                                                                                                                                                                                                                                                                                                                                                                                                                                                                                                                                                                                                                                                                                                                                                                                                                                                                                                                                                                                                                                                                                                                                                                                                                                                                                                                                                                                                                                                                                                                                                                                                                                                                                                                                                                                                                                                                                                                                                                                                                                                                                                                                                                                                                                                                                                                                                                                                                                                                                                                                                                                                                                                                                                                                                                                                                                                                                                                                                                                                                                                                                                                                                                                                                                                                                                                                                                                                                                                                                                                                                                                                                                                                                                                                                                                                                                                                                                                                                                                                                                                                                                                                                                                                                                                                                                                                                                                                                                                                                                                                                                                                                                                                                                                                                                                                                                                                                                                                                                                                                                                                                                                                                                                                                                                                                                                                                                                                                                                                                                                                                                                                                                                                                                                                                                                                                                                                                                                                                                                                                                                                                                                                                                                                                                                                                                                                                                                                                                                                                                                                                                                                                                                                                                                                                                                                                                                                                                                                                                                                                                                                                                                                                                                                                                                                                                                                                                                                                                                                                                                                                                                                                                                                                                                                                                                                                                                                                                                                                                                                                                                                                                                                                                                                                                                                                                                                                                                                                                                                                                                                                                                                                                                                                                                                                                                                                                                                                                                                                                                                                                                                                                                                                                                                                                                                                                                                                                                                                                                                                                                                                                                                                                                                                                                                                                                                                                                                                                                                                                                                                                                                                                                                                                                                                                                                                                                                                                                                                                                                                                                                                                                                                                                                                                                                                                                                                                                                                                                                                                                                                                                                                                                                                                                                                                                                                                                                                                                                                                                                                                                                                                                                                                                                                                                                                                                                                                                                                                                                                                                                                                                                                                                                                                                                                                                                                                                                                                                                                                                                                                                                                                                                                                                                                                                                                                                                                                                                                                                                                                                                                                                                                                                                                                                                                                                                                                                                                                                                                                                                                                                                                                                                                                                                                                                                                                                                                                                                                                                                                                                                                                                                                                                                                                                                                                                                                                                                                                                                                                                                                                                                                                                                                                                                                                                                                                                                                                                                                                                                                                                                                                                                                                                                                                                                                                                                                                                                                                                                                                                                                                                                                                                                                                                                                                                                                                                                                                                                                                                                                                                                                                                                                              |                                                                                                                                                                                                                                                                                                                                                                                                                                                                                                                                                                                                                                  | 0.0%                                                                                                                                                                                                                                                                                                                                                                                                                                                                                                                                                                                                                                         |                                                                                                                                                                                                                                                                                                                                                                                                                                                                                                                                                                                                                                                                           |                                                                                                                                                                                                                                                                                                                                                                                                                                                                                                                                                                                                                          |                                                                                                                                                                                                                                                                                                                                                                                                                                                                                                                                                                                                                                                                                                                                                                                                                       |                                                                                                                                                                                                                                                                                                                                                                                                                                                                                                                                                                                                                                                                                                                                                                                                                                                                                                                                                                                                                                                                                                                                                                                                                                                                                                                                                                                                                                                                                                                                                                                                                                                                                                                                                                                                                                                                                                                                                                                                                                                                                                                                                                                                                                                                                                                                                                                                                                                                                                                                                                                                                                                                                                                                                                                                                                                                                                                                                                                                                                                                                                                                                                                                                                                                                                                                                                                                                                                                                                                                                                                                                                                                                                                                                                                                                                                                                                                                                                                                                                                                                                                                                                                                                                                                                                                                                                                                                                                                                                                                                                                                                                                                                                                                                                                                                                                                                                                                                                                                                                                                                                                                                                                                                                                                                                                                                                                                                                                                                                                                                                                                                                                                                                                                                                                                                                                                                                                                                                                                                                                                                                                                                                                                                                                                                                                                                                                                                                                                                                                                                                                                                                                                                                                                                                                                                                                                                                                                                                                                                                                                                                                                                                                                                                                                                                                                                                                                                                                                                                                                                                                                                                                                                                                                                                                                                                                                                                                                                                                                                                                                                                                                                                                                                                                                                                                                                                                                                                                                                                                                                                                                                                                                                                                                                                                                                                                                                                                                                                                                                                                                                                                                                                                                                                                                                                                                                                                                                                                                                                                                                                                                                                                                                                                                                                                                                                                                                                                                                                                                                                                                                                                                                                                                                                                                                                                                                                                                                                                                                                                                                                                                                                                                                                                                                                                                                                                                                                                                                                                                                                                                                                                                                                                                                                                                                                                                                                                                                                                                                                                                                                                                                                                                                                                                                                                                                                                                                                                                                                                                                                                                                                                                                                                                                                                                                                                                                                                                                                                                                                                                                                                                                                                                                                                                                                                                                                                                                                                                                                                                                                                                                                                                                                                                                                                                                                                                                                                                                                                                                                                                                                                                                                                                                                                                                                                                                                                                                                                                                                                                                                                                                                                                                                                                                                                                                                                                                                                                                                                                                                                                                                                                                                                                                                                                                                                                                                                                                                                                                                                                                                                                                                                                                                                                                                                                                                                                                                                                                                                                                                                                                                                                                                                                                                                                                                                                                                                                                                                                                                                                                                                                                                                                                                                                                                                                                                                                                                                                                                                                                                                                                                                                                                                                                                                                                                                                                                                                                                                                                                                                                                                                                                                                                                                                                                                                                                                                                                                                                                                                                                                                                                                                                                                                                                                                                                                                                                                                                                                                                                                                                                                                                                                                                                                                                                                                                                                                                                                                                                                                                                                                                                                                                                                                                                                                                                                                                                                                                                                                                                                                                                                   | N/A                                                                                                                                                                                                                                                                                                                                                                                                                                                                                                                                                                                                                                                                                                                                                                                                                                                                                                                                                                                                                                                                                                                                                                                                                                                                                                                                                                                                                                                                                                                                                                                                                                                                                                                                                                                                                                                                                                                                                                                                                                                                                                                                                                                                                                                                                                                                                                                                                                                                                                                                                                                                                                                                                                                                                                                                                                                                                                                                                                                                                                                                                                                                                                                                                                                                                                                                                                                                                                                                                                                                                                                                                                                                                                                                                                                                                                                                                                                                                                                                                                                                                                                                                                                                                                                                                                                                                                                                                                                                                                                                                                                                                                                                                                                                                                                                                                                                                                                                                                                                                                                                                                                                                                                                                                                                                                                                                                                                                                                                                                                                                                                                                                                                                                                                                                                                                                                                                                                                                                                                                                                                                                                                                                                                                                                                                                                                                                                                                                                                                                                                                                                                                                                                                                                                                                                                                                                                                                                                                                                                                                                                                                                                                                                                                                                                                                                                                                                                                                                                                                                                                                                                                                                                                                                                                                                                                                                                                                                                                                                                                                                                                                                                                                                                                                                                                                                                                                                                                                                                                                                                                                                                                                                                                                                                                                                                                                                                                                                                                                                                                                                                                                                                                                                                                                                                                                                                                                                                                                                                                                                                                                                                                                                                                                                                                                                                                                                                                                                                                                                                                                                                                                                                                                                                                                                                                                                                                                                                                                                                                                                                                                                                                                                                                                                                                                                                                                                                                                                                                                                                                                                                                                                                                                                                                                                                                                                                                                                                                                                                                                                                                                                                                                                                                                                                                                                                                                                                                                                                                                                                                                                                                                                                                                                                                                                                                                                                                                                                                                                                                                                                                                                                                                                                                                                                                                                                                                                                                                                                                                                                                                                                                                                                                                                                                                                                                                                                                                                                                                                                                                                                                                                                                                                                                                                                                                                                                                                                                                                                                                                                                                                                                                                                                                                                                                                                                                                                                                                                                                                                                                                                                                                                                                                                                                                                                                                                                                                                                                                                                                                                                                                                                                                                                                                                                                                                                                                                                                                                                                                                                                                                                                                                                                                                                                                                                                                                                                                                                                                                                                                                                                                                                                                                                                                                                                                                                                                                                                                                                                                                                                                                                                                                                                                                                                                                                                                                                                                                                                                                                                                                                                                                                                                                                                                                                                                                                                                                                                                                                                                                                                                                                                                                                                                                                                                                                                                                                                                                                                                                                                                                                                                                                                                                                                                                                                                                |                                                                                                                                                                                                                                                                                                                                                                                                                                                                                                                                                                                                                                                                                                                                                                                                                                                                                                                                                                                                                                                                                                                                                                                                                                                                                                                                                                                                                                                                                                                                                                                                                                                                                                                                                                                                                                                                                                                                                                                                                                                                                                                                                                                                                                                                                                                                                                                                                                                                                                                                                                                                                                                                                                                                                                                                                                                                                                                                                                                                                                                                                                                                                                                                                                                                                                                                                                                                                                                                                                                                                                                                                                                                                                                                                                                                                                                                                                                                                                                                                                                                                                                                                                                                                                                                                                                                                                                                                                                                                                                                                                                                                                                                                                                                                                                                                                                                                                                                                                                                                                                                                                                                                                                                                                                                                                                                                                                                                                                                                                                                                                                                                                                                                                                                                                                                                                                                                                                                                                                                                                                                                                                                                                                                                                                                                                                                                                                                                                                                                                                                                                                                                                                                                                                                                                                                                                                                                                                                                                                                                                                                                                                                                                                                                                                                                                                                                                                                                                                                                                                                                                                                                                                                                                                                                                                                                                                                                                                                                                                                                                                                                                                                                                                                                                                                                                                                                                                                                                                                                                                                                                                                                                                                                                                                                                                                                                                                                                                                                                                                                                                                                                                                                                                                                                                                                                                                                                                                                                                                                                                                                                                                                                                                                                                                                                                                                                                                                                                                                                                                                                                                                                                                                                                                                                                                                                                                                                                                                                                                                                                                                                                                                                                                                                                                                                                                                                                                                                                                                                                                                                                                                                                                                                                                                                                                                                                                                                                                                                                                                                                                                                                                                                                                                                                                                                                                                                                                                                                                                                                                                                                                                                                                                                                                                                                                                                                                                                                                                                                                                                                                                                                                                                                                                                                                                                                                                                                                                                                                                                                                                                                                                                                                                                                                                                                                                                                                                                                                                                                                                                                                                                                                                                                                                                                                                                                                                                                                                                                                                                                                                                                                                                                                                                                                                                                                                                                                                                                                                                                                                                                                                                                                                                                                                                                                                                                                                                                                                                                                                                                                                                                                                                                                                                                                                                                                                                                                                                                                                                                                                                                                                                                                                                                                                                                                                                                                                                                                                                                                                                                                                                                                                                                                                                                                                                                                                                                                                                                                                                                                                                                                                                                                                                                                                                                                                                                                                                                                                                                                                                                                                                                                                                                                                                                                                                                                                                                                                                                                                                                                                                                                                                                                                                                                         | 0.0%                                                                                                                                                                                                                                                                                                                                                                                                                                                                                                                                                                           |                                                                                                                                                                                                                                                                                                                                                                                                                                                                                                                                                                                                                                                                                                                                                                                                                                                                                                                                                                                    |                                                                                                                                                                                                                                                                                                                                                                                                                                                                                                                                                                                                                                                                                                                                                                                                                                                                                                                                                                                                                                                                                                                                                                                                                                                                                                                                                                                                                                                                                                                                                                                                                                                                                                                                                                                                                                                                                                                                                                                                                                                                                                                                                                                                                                                                                                                                                                                                                                                                                                                                                                                                                                                                                                                                                                                                                                                                                                                                                                                                                                                                                                                                                                                                                                                                                                                                                                                                                                                                                                                                                                                                                                                                                                                                                                                                                                                                                                                                                                                                                                                                                                                                                                                                                                                                                                                                                                                                                                                                                                                                                           |                                                                                                                                                                                                                                                                                                                                                                                                                                                                                                                                                                                                                                                                                                                                                                                                                                                                                                                                                                                                                                                                                                                                                                                                                                                                                                                                                                                                                                                                                                                                                                                                                                                                                                                                                                                                                                                                                                                                                                                                                                                                                                                                                                                                                                                                                                                                                                                                                                                                                                                                                                                                                                                                                                                                                                                                                                                                                                                                                                                             |                                                                                                                                                                                                                                                                                                                                                                                                                                                                                                                                                                                                                                                                                                                                                                 |                                                                                                                                                                                                                                                                                                                                                                                                                                                                                                                                                                                                                                                                                                                                                                                                                                                                                                                                                        |                                                                                                                                                                                   | 0.0%                                                                                                                                                                                                                                                                                                                                                                                                                                                                                                                                                                                                                                                                                                                                                 |                                                                                                                                                                                                                                                                                                                                                                                                                                                                                                                                                                                                                                                                                                                           |                                                                                                                                                                                                                                                                                                                                                                                                                                                                                                                                                                                                                                                                                                                                                             | -                                                                                                                                                                                                                                                                                                                                                                                                                                                                                                                                                                                                                                                                                                                                                           |                                                                                                                                                                                                                                                                                                                                                                                                                                                                                                                                                                                                                                           | - N/A                                                                                                                                                                                                                                                                                                                                                                                                                                                                                                                                                                                                                                                                                         | 7 300                                                                                                                                                                                                                                                                                                                                                                                                                                                                                                                                                                                                                                                                                                                                                                                                                                                                                                                                         | 1.0%                                                                                                                                                                                                                                                                                                                                                                                                                                                                                                                                                                                                                                                                                                         | 6 950                                                                                                                                                                                                                                                                                                                                                                                                                                                                                                                                                                                                                                                                                                                                                       |                                                                                                                                                                                                                                                                                                                                                                                                                                                                                                                                                                                                                                                                                                                                                                                                                                                                                                                                                                                                                                                                                                                                                                                                                                                                                                                                                                                                                                                                                                                                                                                                                                                                                                                                                                                                                                                                                                                                                                                                                                                                                                                                                                                                                                                                                                                                                                                                                                                                                                                                                                                                                                                                                                                                                                                                                                                                                                                                                                                                                                                                                                                                                                                                                                                                                                                                                                                                                                                                                                                                                                                                                                                                                                                                                                                                                                                                                                                                                                                                                                                                                                                                                                                             | 6 950                                                                                                                                                                                                                                                                                                                                                                                                                                                                                                                                                                                                                                                 | 350                                                                                                                                                                                                                                                                                                                                                                                                                                                                                                                                                                                                                                                                                                                                                         | 4.8%                                                                                                                                                                                                                                                                                                                                                                                                                                                                                                                                                                                                                                                                                                                                                                                                                                                                                                                                                                                                                                                                                                                                                                                                                                                                                                                                                                                                                                                                                                                                                                                                                                                                                                                                                                                                                                                                                                                                                                                                                                                                                                   |
|                 | 1,000                           | 0.0%                                                                                                                                                                               | 0,000                                                                                                                                                                                                                                                                                                                                                                                                                                                                                                                                                                                                                                                                                                                                                                                                                                                                                                                                                                                                                                                                                                                                                                                                                                                                                                                                                                                                                                                                                                                                                                                                                                                                                                                                                                                                                                                                                                                                                                                                                                                                                                                                                                                                                                                                                                                                                                                                                                                                                                                                                                                                                                                                                                                                                                                                                                                                                                                                                                                                                                                                                                                                                                                                                                                                                                                                                                                                                                                                                                                                                                                                                                                                                                                                                                                                                                                                                                                                                                                                                                                                                                                                                                                                                                                                                                                                                                                                                                                                                                                                                                                                                                                                                                                                                                                                                                                                                                                                                                                                                                                                                                                                                                                                                                                                                                                                                                                                                                                                                                                                                                                                                                                                                                                                                                                                                                                                                                                                                                                                                                                                                                                                                                                                                                                                                                                                                                                                                                                                                                                                                                                                                                                                                                                                                                                                                                                                                                                                                                                                                                                                                                                                                                                                                                                                                                                                                                                                                                                                                                                                                                                                                                                                                                                                                                                                                                                                                                                                                                                                                                                                                                                                                                                                                                                                                                                                                                                                                                                                                                                                                                                                                                                                                                                                                                                                                                                                                                                                                                                                                                                                                                                                                                                                                                                                                                                                                                                                                                                                                                                                                                                                                                                                                                                                                                                                                                                                                                                                                                                                                                                                                                                                                                                                                                                                                                                                                                                                                                                                                                                                                                                                                                                                                                                                                                                                                                                                                                                                                                                                                                                                                                                                                                                                                                                                                                                                                                                                                                                                                                                                                                                                                                                                                                                                                                                                                                                                                                                                                                                                                                                                                                                                                                                                                                                                                                                                                                                                                                                                                                                                                                                                                                                                                                                                                                                                                                                                                                                                                                                                                                                                                                                                                                                                                                                                                                                                                                                                                                                                                                                                                                                                                                                                                                                                                                                                                                                                                                                                                                                                                                                                                                                                                                                                                                                                                                                                                                                                                                                                                                                                                                                                                                                                                                                                                                                                                                                                                                                                                                                                                                                                                                                                                                                                                                                                                                                                                                                                                                                                                                                                                                                                                                                                                                                                                                                                                                                                                                                                                                                                                                                                                                                                                                                                                                                                                                                                                                                                                                                                                                                                                                                                                                                                                                                                                                                                                                                                                                                                                                                                                                                                                                                                                                                                                                                                                                                                                                                                                                                                                                                                                                                                                                                                                                                                                                                                                                                                                                                                                                                                                                                                                                                                                                                                                                                                                                                                                                                                                                                                                                                                                                                                                                                                                                                                                                                                                                                                                                                                                                                                                                                                                                                                                                                                                                                                                                                                                                                                                                                                                                                                                                                                                                                                                                                                                                                                                                                                                                                                                                                                                                                                                                                                                                                                                                                                                                                                                                                                                                                                                                                                                                                                                                                                                                                                                                                                                                                                                                                                                                                                                                                                                                                                                                                                                                                                                                                                                                                                                                                                                                                                                                                                                                                                                                                                                                                                                                                                                                                                                                                                                                                                                                                                                                                                                                                                                                                                                                                                                                                                                                                                                                                                                                                                                                                                                                                                                                                                                                                                                                                                                                                                                                                                                                                                                                                                                                                                                                                                                                                                                                                                                                                                                                                                                                                                                                                                                                                                                                                                                                                                                                                                                                                                                                                                                                                                                                                                                                                                                                                                                                                                                                                                                                                                                                                                                                                                                                                                                                                                                                                                                                                                                                                                                                                                                                                                                                                                                                                                                                                                                                                                                                                                                                                                                                                                                                                                                                                                                                                                                                                                                                                                                                             |                                                                                                                                                                                                                                                                                                                                  |                                                                                                                                                                                                                                                                                                                                                                                                             | 0,000                                                                                                                                                                                                                                                                                                                                                                                                                                                                                                         | -                                                                                                                                                                                                                                                                                                                                                                                                                                                                                                                                                                               | 0.0%                                                                                                                                                                                                                                                                                                                                                                                                                                                                                                                                                                                                                                                                                                                                                                                                                                                                                                                                                                                                                                                                                                                                                                                                                                                                                                                                                                                                                                                                                                                                                                                                                                                                                                                                                                                                                                                                                                                                                                                                                                                                                                                                                                                                                                                                                                                                                                                                                                                                                                                                                                                                                                                                                                                                                                                                                                                                                                                                                                                                                                                                                                                                                                                                                                                                                                                                                                                                                                                                                                                                                                                                                                                                                                                                                                                                                                                                                                                                                                                                                                                                                                                                                                                                                                                                                                                                                                                                                                                                                                                                                                                                                                                                                                                                                                                                                                                                                                                                                                                                                                                                                                                                                                                                                                                                                                                                                                                                                                                                                                                                                                                                                                                                                                                                                                                                                                                                                                                                                                                                                                                                                                                                                                                                                                                                                                                                                                                                                                                                                                                                                                                                                                                                                                                                                                                                                                                                                                                                                                                                                                                                                                                                                                                                                                                                                                                                                                                                                                                                                                                                                                                                                                                                                                                                                                                                                                                                                                                                                                                                                                                                                                                                                                                                                                                                                                                                                                                                                                                                                                                                                                                                                                                                                                                                                                                                                                                                                                                                                                                                                                                                                                                                                                                                                                                                                                                                                                                                                                                                                                                                                                                                                                                                                                                                                                                                                                                                                                                                                                                                                                                                                                                                                                                                                                                                                                                                                                                                                                                                                                                                                                                                                                                                                                                                                                                                                                                                                                                                                                                                                                                                                                                                                                                                                                                                                                                                                                                                                                                                                                                                                                                                                                                                                                                                                                                                                                                                                                                                                                                                                                                                                                                                                                                                                                                                                                                                                                                                                                                                                                                                                                                                                                                                                                                                                                                                                                                                                                                                                                                                                                                                                                                                                                                                                                                                                                                                                                                                                                                                                                                                                                                                                                                                                                                                                                                                                                                                                                                                                                                                                                                                                                                                                                                                                                                                                                                                                                                                                                                                                                                                                                                                                                                                                                                                                                                                                                                                                                                                                                                                                                                                                                                                                                                                                                                                                                                                                                                                                                                                                                                                                                                                                                                                                                                                                                                                                                                                                                                                                                                                                                                                                                                                                                                                                                                                                                                                                                                                                                                                                                                                                                                                                                                                                                                                                                                                                                                                                                                                                                                                                                                                                                                                                                                                                                                                                                                                                                                                                                                                                                                                                                                                                                                                                                                                                                                                                                                                                                                                                                                                                                                                                                                                                                                                                                                                                                                                                                                                                                                                                                                                                                                                                                                                                                                                                                                                                                                                                                                                                                                                                                                                                                                                                                                                                                                                                                                                                                                                                                                                                                                                                                                                                                                                                                                                                                                                                                                                                                                                                                                                                                                                                                                                                                                                                                                                                                                                                                                                                                                                                                                                                                                                                                                                                                                                                                                                                                                                                                                                                                                                                                                                                                                                                                                                                                                                                                                                                                                                                                                                                                                                                                                                                                                                                                                                                                                                                                                                                                                                                                                                                                                                                                                                                                                                                                                                                                                                                                                                                                                                                                                                                                                                                                                                                                                                                                                                                                                                                                                                                                                                                                                                                                                                                              |                                                                                                                                                                                                                                                                                                                                                                                                                                                                                                                                                                                                                                  | 0.0%                                                                                                                                                                                                                                                                                                                                                                                                                                                                                                                                                                                                                                         |                                                                                                                                                                                                                                                                                                                                                                                                                                                                                                                                                                                                                                                                           |                                                                                                                                                                                                                                                                                                                                                                                                                                                                                                                                                                                                                          |                                                                                                                                                                                                                                                                                                                                                                                                                                                                                                                                                                                                                                                                                                                                                                                                                       |                                                                                                                                                                                                                                                                                                                                                                                                                                                                                                                                                                                                                                                                                                                                                                                                                                                                                                                                                                                                                                                                                                                                                                                                                                                                                                                                                                                                                                                                                                                                                                                                                                                                                                                                                                                                                                                                                                                                                                                                                                                                                                                                                                                                                                                                                                                                                                                                                                                                                                                                                                                                                                                                                                                                                                                                                                                                                                                                                                                                                                                                                                                                                                                                                                                                                                                                                                                                                                                                                                                                                                                                                                                                                                                                                                                                                                                                                                                                                                                                                                                                                                                                                                                                                                                                                                                                                                                                                                                                                                                                                                                                                                                                                                                                                                                                                                                                                                                                                                                                                                                                                                                                                                                                                                                                                                                                                                                                                                                                                                                                                                                                                                                                                                                                                                                                                                                                                                                                                                                                                                                                                                                                                                                                                                                                                                                                                                                                                                                                                                                                                                                                                                                                                                                                                                                                                                                                                                                                                                                                                                                                                                                                                                                                                                                                                                                                                                                                                                                                                                                                                                                                                                                                                                                                                                                                                                                                                                                                                                                                                                                                                                                                                                                                                                                                                                                                                                                                                                                                                                                                                                                                                                                                                                                                                                                                                                                                                                                                                                                                                                                                                                                                                                                                                                                                                                                                                                                                                                                                                                                                                                                                                                                                                                                                                                                                                                                                                                                                                                                                                                                                                                                                                                                                                                                                                                                                                                                                                                                                                                                                                                                                                                                                                                                                                                                                                                                                                                                                                                                                                                                                                                                                                                                                                                                                                                                                                                                                                                                                                                                                                                                                                                                                                                                                                                                                                                                                                                                                                                                                                                                                                                                                                                                                                                                                                                                                                                                                                                                                                                                                                                                                                                                                                                                                                                                                                                                                                                                                                                                                                                                                                                                                                                                                                                                                                                                                                                                                                                                                                                                                                                                                                                                                                                                                                                                                                                                                                                                                                                                                                                                                                                                                                                                                                                                                                                                                                                                                                                                                                                                                                                                                                                                                                                                                                                                                                                                                                                                                                                                                                                                                                                                                                                                                                                                                                                                                                                                                                                                                                                                                                                                                                                                                                                                                                                                                                                                                                                                                                                                                                                                                                                                                                                                                                                                                                                                                                                                                                                                                                                                                                                                                                                                                                                                                                                                                                                                                                                                                                                                                                                                                                                                                                                                                                                                                                                                                                                                                                                                                                                                                                                                                                                                                                                                                                                                                                                                                                                                                                                                                                                                                                                                                                                                                                                                                                                                                                                                                                                                                                                                                                                                                                                                                                                                                                                                                                                                                                                                                                                                                                                                   | N/A                                                                                                                                                                                                                                                                                                                                                                                                                                                                                                                                                                                                                                                                                                                                                                                                                                                                                                                                                                                                                                                                                                                                                                                                                                                                                                                                                                                                                                                                                                                                                                                                                                                                                                                                                                                                                                                                                                                                                                                                                                                                                                                                                                                                                                                                                                                                                                                                                                                                                                                                                                                                                                                                                                                                                                                                                                                                                                                                                                                                                                                                                                                                                                                                                                                                                                                                                                                                                                                                                                                                                                                                                                                                                                                                                                                                                                                                                                                                                                                                                                                                                                                                                                                                                                                                                                                                                                                                                                                                                                                                                                                                                                                                                                                                                                                                                                                                                                                                                                                                                                                                                                                                                                                                                                                                                                                                                                                                                                                                                                                                                                                                                                                                                                                                                                                                                                                                                                                                                                                                                                                                                                                                                                                                                                                                                                                                                                                                                                                                                                                                                                                                                                                                                                                                                                                                                                                                                                                                                                                                                                                                                                                                                                                                                                                                                                                                                                                                                                                                                                                                                                                                                                                                                                                                                                                                                                                                                                                                                                                                                                                                                                                                                                                                                                                                                                                                                                                                                                                                                                                                                                                                                                                                                                                                                                                                                                                                                                                                                                                                                                                                                                                                                                                                                                                                                                                                                                                                                                                                                                                                                                                                                                                                                                                                                                                                                                                                                                                                                                                                                                                                                                                                                                                                                                                                                                                                                                                                                                                                                                                                                                                                                                                                                                                                                                                                                                                                                                                                                                                                                                                                                                                                                                                                                                                                                                                                                                                                                                                                                                                                                                                                                                                                                                                                                                                                                                                                                                                                                                                                                                                                                                                                                                                                                                                                                                                                                                                                                                                                                                                                                                                                                                                                                                                                                                                                                                                                                                                                                                                                                                                                                                                                                                                                                                                                                                                                                                                                                                                                                                                                                                                                                                                                                                                                                                                                                                                                                                                                                                                                                                                                                                                                                                                                                                                                                                                                                                                                                                                                                                                                                                                                                                                                                                                                                                                                                                                                                                                                                                                                                                                                                                                                                                                                                                                                                                                                                                                                                                                                                                                                                                                                                                                                                                                                                                                                                                                                                                                                                                                                                                                                                                                                                                                                                                                                                                                                                                                                                                                                                                                                                                                                                                                                                                                                                                                                                                                                                                                                                                                                                                                                                                                                                                                                                                                                                                                                                                                                                                                                                                                                                                                                                                                                                                                                                                                                                                                                                                                                                                                                                                                                                                                                                                                                                                                                |                                                                                                                                                                                                                                                                                                                                                                                                                                                                                                                                                                                                                                                                                                                                                                                                                                                                                                                                                                                                                                                                                                                                                                                                                                                                                                                                                                                                                                                                                                                                                                                                                                                                                                                                                                                                                                                                                                                                                                                                                                                                                                                                                                                                                                                                                                                                                                                                                                                                                                                                                                                                                                                                                                                                                                                                                                                                                                                                                                                                                                                                                                                                                                                                                                                                                                                                                                                                                                                                                                                                                                                                                                                                                                                                                                                                                                                                                                                                                                                                                                                                                                                                                                                                                                                                                                                                                                                                                                                                                                                                                                                                                                                                                                                                                                                                                                                                                                                                                                                                                                                                                                                                                                                                                                                                                                                                                                                                                                                                                                                                                                                                                                                                                                                                                                                                                                                                                                                                                                                                                                                                                                                                                                                                                                                                                                                                                                                                                                                                                                                                                                                                                                                                                                                                                                                                                                                                                                                                                                                                                                                                                                                                                                                                                                                                                                                                                                                                                                                                                                                                                                                                                                                                                                                                                                                                                                                                                                                                                                                                                                                                                                                                                                                                                                                                                                                                                                                                                                                                                                                                                                                                                                                                                                                                                                                                                                                                                                                                                                                                                                                                                                                                                                                                                                                                                                                                                                                                                                                                                                                                                                                                                                                                                                                                                                                                                                                                                                                                                                                                                                                                                                                                                                                                                                                                                                                                                                                                                                                                                                                                                                                                                                                                                                                                                                                                                                                                                                                                                                                                                                                                                                                                                                                                                                                                                                                                                                                                                                                                                                                                                                                                                                                                                                                                                                                                                                                                                                                                                                                                                                                                                                                                                                                                                                                                                                                                                                                                                                                                                                                                                                                                                                                                                                                                                                                                                                                                                                                                                                                                                                                                                                                                                                                                                                                                                                                                                                                                                                                                                                                                                                                                                                                                                                                                                                                                                                                                                                                                                                                                                                                                                                                                                                                                                                                                                                                                                                                                                                                                                                                                                                                                                                                                                                                                                                                                                                                                                                                                                                                                                                                                                                                                                                                                                                                                                                                                                                                                                                                                                                                                                                                                                                                                                                                                                                                                                                                                                                                                                                                                                                                                                                                                                                                                                                                                                                                                                                                                                                                                                                                                                                                                                                                                                                                                                                                                                                                                                                                                                                                                                                                                                                                                                                                                                                                                                                                                                                                                                                                                                                                                                                                                                                                                         | 0.0%                                                                                                                                                                                                                                                                                                                                                                                                                                                                                                                                                                           |                                                                                                                                                                                                                                                                                                                                                                                                                                                                                                                                                                                                                                                                                                                                                                                                                                                                                                                                                                                    |                                                                                                                                                                                                                                                                                                                                                                                                                                                                                                                                                                                                                                                                                                                                                                                                                                                                                                                                                                                                                                                                                                                                                                                                                                                                                                                                                                                                                                                                                                                                                                                                                                                                                                                                                                                                                                                                                                                                                                                                                                                                                                                                                                                                                                                                                                                                                                                                                                                                                                                                                                                                                                                                                                                                                                                                                                                                                                                                                                                                                                                                                                                                                                                                                                                                                                                                                                                                                                                                                                                                                                                                                                                                                                                                                                                                                                                                                                                                                                                                                                                                                                                                                                                                                                                                                                                                                                                                                                                                                                                                                           |                                                                                                                                                                                                                                                                                                                                                                                                                                                                                                                                                                                                                                                                                                                                                                                                                                                                                                                                                                                                                                                                                                                                                                                                                                                                                                                                                                                                                                                                                                                                                                                                                                                                                                                                                                                                                                                                                                                                                                                                                                                                                                                                                                                                                                                                                                                                                                                                                                                                                                                                                                                                                                                                                                                                                                                                                                                                                                                                                                                             |                                                                                                                                                                                                                                                                                                                                                                                                                                                                                                                                                                                                                                                                                                                                                                 |                                                                                                                                                                                                                                                                                                                                                                                                                                                                                                                                                                                                                                                                                                                                                                                                                                                                                                                                                        |                                                                                                                                                                                   | 0.0%                                                                                                                                                                                                                                                                                                                                                                                                                                                                                                                                                                                                                                                                                                                                                 |                                                                                                                                                                                                                                                                                                                                                                                                                                                                                                                                                                                                                                                                                                                           |                                                                                                                                                                                                                                                                                                                                                                                                                                                                                                                                                                                                                                                                                                                                                             |                                                                                                                                                                                                                                                                                                                                                                                                                                                                                                                                                                                                                                                                                                                                                             |                                                                                                                                                                                                                                                                                                                                                                                                                                                                                                                                                                                                                                           | - N/A                                                                                                                                                                                                                                                                                                                                                                                                                                                                                                                                                                                                                                                                                         | 1,000                                                                                                                                                                                                                                                                                                                                                                                                                                                                                                                                                                                                                                                                                                                                                                                                                                                                                                                                         | 0.0%                                                                                                                                                                                                                                                                                                                                                                                                                                                                                                                                                                                                                                                                                                         | 0,000                                                                                                                                                                                                                                                                                                                                                                                                                                                                                                                                                                                                                                                                                                                                                       |                                                                                                                                                                                                                                                                                                                                                                                                                                                                                                                                                                                                                                                                                                                                                                                                                                                                                                                                                                                                                                                                                                                                                                                                                                                                                                                                                                                                                                                                                                                                                                                                                                                                                                                                                                                                                                                                                                                                                                                                                                                                                                                                                                                                                                                                                                                                                                                                                                                                                                                                                                                                                                                                                                                                                                                                                                                                                                                                                                                                                                                                                                                                                                                                                                                                                                                                                                                                                                                                                                                                                                                                                                                                                                                                                                                                                                                                                                                                                                                                                                                                                                                                                                                             | 0,000                                                                                                                                                                                                                                                                                                                                                                                                                                                                                                                                                                                                                                                 | -                                                                                                                                                                                                                                                                                                                                                                                                                                                                                                                                                                                                                                                                                                                                                           | 0.0%                                                                                                                                                                                                                                                                                                                                                                                                                                                                                                                                                                                                                                                                                                                                                                                                                                                                                                                                                                                                                                                                                                                                                                                                                                                                                                                                                                                                                                                                                                                                                                                                                                                                                                                                                                                                                                                                                                                                                                                                                                                                                                   |
|                 | 160 110                         | 0.7%                                                                                                                                                                               | 160 110                                                                                                                                                                                                                                                                                                                                                                                                                                                                                                                                                                                                                                                                                                                                                                                                                                                                                                                                                                                                                                                                                                                                                                                                                                                                                                                                                                                                                                                                                                                                                                                                                                                                                                                                                                                                                                                                                                                                                                                                                                                                                                                                                                                                                                                                                                                                                                                                                                                                                                                                                                                                                                                                                                                                                                                                                                                                                                                                                                                                                                                                                                                                                                                                                                                                                                                                                                                                                                                                                                                                                                                                                                                                                                                                                                                                                                                                                                                                                                                                                                                                                                                                                                                                                                                                                                                                                                                                                                                                                                                                                                                                                                                                                                                                                                                                                                                                                                                                                                                                                                                                                                                                                                                                                                                                                                                                                                                                                                                                                                                                                                                                                                                                                                                                                                                                                                                                                                                                                                                                                                                                                                                                                                                                                                                                                                                                                                                                                                                                                                                                                                                                                                                                                                                                                                                                                                                                                                                                                                                                                                                                                                                                                                                                                                                                                                                                                                                                                                                                                                                                                                                                                                                                                                                                                                                                                                                                                                                                                                                                                                                                                                                                                                                                                                                                                                                                                                                                                                                                                                                                                                                                                                                                                                                                                                                                                                                                                                                                                                                                                                                                                                                                                                                                                                                                                                                                                                                                                                                                                                                                                                                                                                                                                                                                                                                                                                                                                                                                                                                                                                                                                                                                                                                                                                                                                                                                                                                                                                                                                                                                                                                                                                                                                                                                                                                                                                                                                                                                                                                                                                                                                                                                                                                                                                                                                                                                                                                                                                                                                                                                                                                                                                                                                                                                                                                                                                                                                                                                                                                                                                                                                                                                                                                                                                                                                                                                                                                                                                                                                                                                                                                                                                                                                                                                                                                                                                                                                                                                                                                                                                                                                                                                                                                                                                                                                                                                                                                                                                                                                                                                                                                                                                                                                                                                                                                                                                                                                                                                                                                                                                                                                                                                                                                                                                                                                                                                                                                                                                                                                                                                                                                                                                                                                                                                                                                                                                                                                                                                                                                                                                                                                                                                                                                                                                                                                                                                                                                                                                                                                                                                                                                                                                                                                                                                                                                                                                                                                                                                                                                                                                                                                                                                                                                                                                                                                                                                                                                                                                                                                                                                                                                                                                                                                                                                                                                                                                                                                                                                                                                                                                                                                                                                                                                                                                                                                                                                                                                                                                                                                                                                                                                                                                                                                                                                                                                                                                                                                                                                                                                                                                                                                                                                                                                                                                                                                                                                                                                                                                                                                                                                                                                                                                                                                                                                                                                                                                                                                                                                                                                                                                                                                                                                                                                                                                                                                                                                                                                                                                                                                                                                                                                                                                                                                                                                                                                                                                                                                                                                                                                                                                                                                                                                                                                                                                                                                                                                                                                                                                                                                                                                                                                                                                                                                                                                                                                                                                                                                                                                                                                                                                                                                                                                                                                                                                                                                                                                                                                                                                                                                                                                                                                                                                                                                                                                                                                                                                                                                                                                                                                                                                                                                                                                                                                                                                                                                                                                                                                                                                                                                                                                                                                                                                                                                                                                                                                                                                                                                                                                                                                                                                                                                                                                                                                                                                                                                                                                                                                                                                                                                                                                                                                                                                                                                                                                                                                                                                                                                                                                                                                                                                                                                                                                                                                                                                                                                                                                                                                                                                                                                                                                                                                                                                                                                                                                                                                                                                                                                                                                                                                                                                                                                                                                                                                                                                                                                                                                                                                                                                                                                                                                                                                                                                                                                                                                                                                                                                                                                                                                                                                                                                                                                                           |                                                                                                                                                                                                                                                                                                                                  | - 16                                                                                                                                                                                                                                                                                                                                                                                                        | 60 110                                                                                                                                                                                                                                                                                                                                                                                                                                                                                                        | -                                                                                                                                                                                                                                                                                                                                                                                                                                                                                                                                                                               | 0.0%                                                                                                                                                                                                                                                                                                                                                                                                                                                                                                                                                                                                                                                                                                                                                                                                                                                                                                                                                                                                                                                                                                                                                                                                                                                                                                                                                                                                                                                                                                                                                                                                                                                                                                                                                                                                                                                                                                                                                                                                                                                                                                                                                                                                                                                                                                                                                                                                                                                                                                                                                                                                                                                                                                                                                                                                                                                                                                                                                                                                                                                                                                                                                                                                                                                                                                                                                                                                                                                                                                                                                                                                                                                                                                                                                                                                                                                                                                                                                                                                                                                                                                                                                                                                                                                                                                                                                                                                                                                                                                                                                                                                                                                                                                                                                                                                                                                                                                                                                                                                                                                                                                                                                                                                                                                                                                                                                                                                                                                                                                                                                                                                                                                                                                                                                                                                                                                                                                                                                                                                                                                                                                                                                                                                                                                                                                                                                                                                                                                                                                                                                                                                                                                                                                                                                                                                                                                                                                                                                                                                                                                                                                                                                                                                                                                                                                                                                                                                                                                                                                                                                                                                                                                                                                                                                                                                                                                                                                                                                                                                                                                                                                                                                                                                                                                                                                                                                                                                                                                                                                                                                                                                                                                                                                                                                                                                                                                                                                                                                                                                                                                                                                                                                                                                                                                                                                                                                                                                                                                                                                                                                                                                                                                                                                                                                                                                                                                                                                                                                                                                                                                                                                                                                                                                                                                                                                                                                                                                                                                                                                                                                                                                                                                                                                                                                                                                                                                                                                                                                                                                                                                                                                                                                                                                                                                                                                                                                                                                                                                                                                                                                                                                                                                                                                                                                                                                                                                                                                                                                                                                                                                                                                                                                                                                                                                                                                                                                                                                                                                                                                                                                                                                                                                                                                                                                                                                                                                                                                                                                                                                                                                                                                                                                                                                                                                                                                                                                                                                                                                                                                                                                                                                                                                                                                                                                                                                                                                                                                                                                                                                                                                                                                                                                                                                                                                                                                                                                                                                                                                                                                                                                                                                                                                                                                                                                                                                                                                                                                                                                                                                                                                                                                                                                                                                                                                                                                                                                                                                                                                                                                                                                                                                                                                                                                                                                                                                                                                                                                                                                                                                                                                                                                                                                                                                                                                                                                                                                                                                                                                                                                                                                                                                                                                                                                                                                                                                                                                                                                                                                                                                                                                                                                                                                                                                                                                                                                                                                                                                                                                                                                                                                                                                                                                                                                                                                                                                                                                                                                                                                                                                                                                                                                                                                                                                                                                                                                                                                                                                                                                                                                                                                                                                                                                                                                                                                                                                                                                                                                                                                                                                                                                                                                                                                                                                                                                                                                                                                                                                                                                                                                                                                                                                                                                                                                                                                                                                                                                                                                                                                                                                                                                                                                                                                                                                                                                                                                                                                                                                                                                                                                                                                                                                                                                                                                                                                                                                                                                                                                                                                                                                                                                                                                                                                                                                                                                                                                                                                                                                                                                                                                                                                                                                                                                                                                                                                                                                                                                                                                                                                                                                                                                                                                                                                                                                                                                                                                                                                                                                                                                                                                                                                                                                                                                                                                                                                                                                                                                                                                                                                                                                                                                                                                                                                              | -                                                                                                                                                                                                                                                                                                                                                                                                                                                                                                                                                                                                                                | 0.0%                                                                                                                                                                                                                                                                                                                                                                                                                                                                                                                                                                                                                                         | -                                                                                                                                                                                                                                                                                                                                                                                                                                                                                                                                                                                                                                                                         | -                                                                                                                                                                                                                                                                                                                                                                                                                                                                                                                                                                                                                        | -                                                                                                                                                                                                                                                                                                                                                                                                                                                                                                                                                                                                                                                                                                                                                                                                                     | -                                                                                                                                                                                                                                                                                                                                                                                                                                                                                                                                                                                                                                                                                                                                                                                                                                                                                                                                                                                                                                                                                                                                                                                                                                                                                                                                                                                                                                                                                                                                                                                                                                                                                                                                                                                                                                                                                                                                                                                                                                                                                                                                                                                                                                                                                                                                                                                                                                                                                                                                                                                                                                                                                                                                                                                                                                                                                                                                                                                                                                                                                                                                                                                                                                                                                                                                                                                                                                                                                                                                                                                                                                                                                                                                                                                                                                                                                                                                                                                                                                                                                                                                                                                                                                                                                                                                                                                                                                                                                                                                                                                                                                                                                                                                                                                                                                                                                                                                                                                                                                                                                                                                                                                                                                                                                                                                                                                                                                                                                                                                                                                                                                                                                                                                                                                                                                                                                                                                                                                                                                                                                                                                                                                                                                                                                                                                                                                                                                                                                                                                                                                                                                                                                                                                                                                                                                                                                                                                                                                                                                                                                                                                                                                                                                                                                                                                                                                                                                                                                                                                                                                                                                                                                                                                                                                                                                                                                                                                                                                                                                                                                                                                                                                                                                                                                                                                                                                                                                                                                                                                                                                                                                                                                                                                                                                                                                                                                                                                                                                                                                                                                                                                                                                                                                                                                                                                                                                                                                                                                                                                                                                                                                                                                                                                                                                                                                                                                                                                                                                                                                                                                                                                                                                                                                                                                                                                                                                                                                                                                                                                                                                                                                                                                                                                                                                                                                                                                                                                                                                                                                                                                                                                                                                                                                                                                                                                                                                                                                                                                                                                                                                                                                                                                                                                                                                                                                                                                                                                                                                                                                                                                                                                                                                                                                                                                                                                                                                                                                                                                                                                                                                                                                                                                                                                                                                                                                                                                                                                                                                                                                                                                                                                                                                                                                                                                                                                                                                                                                                                                                                                                                                                                                                                                                                                                                                                                                                                                                                                                                                                                                                                                                                                                                                                                                                                                                                                                                                                                                                                                                                                                                                                                                                                                                                                                                                                                                                                                                                                                                                                                                                                                                                                                                                                                                                                                                                                                                                                                                                                                                                                                                                                                                                                                                                                                                                                                                                                                                                                                                                                                                                                                                                                                                                                                                                                                                                                                                                                                                                                                                                                                                                                                                                                                                                                                                                                                                                                                                                                                                                                                                                                                                                                                                                                                                                                                                                                                                                                                                                                                                                                                                                                                                                                                                                                                                                                                                                                                                                                                                                                                                                                                                                                                                                                                                                                                                                                                                                                                                                                                                                                                                                                                                                                                                                                                                                                                                                                                                                                                                                                                                                 | NI/A                                                                                                                                                                                                                                                                                                                                                                                                                                                                                                                                                                                                                                                                                                                                                                                                                                                                                                                                                                                                                                                                                                                                                                                                                                                                                                                                                                                                                                                                                                                                                                                                                                                                                                                                                                                                                                                                                                                                                                                                                                                                                                                                                                                                                                                                                                                                                                                                                                                                                                                                                                                                                                                                                                                                                                                                                                                                                                                                                                                                                                                                                                                                                                                                                                                                                                                                                                                                                                                                                                                                                                                                                                                                                                                                                                                                                                                                                                                                                                                                                                                                                                                                                                                                                                                                                                                                                                                                                                                                                                                                                                                                                                                                                                                                                                                                                                                                                                                                                                                                                                                                                                                                                                                                                                                                                                                                                                                                                                                                                                                                                                                                                                                                                                                                                                                                                                                                                                                                                                                                                                                                                                                                                                                                                                                                                                                                                                                                                                                                                                                                                                                                                                                                                                                                                                                                                                                                                                                                                                                                                                                                                                                                                                                                                                                                                                                                                                                                                                                                                                                                                                                                                                                                                                                                                                                                                                                                                                                                                                                                                                                                                                                                                                                                                                                                                                                                                                                                                                                                                                                                                                                                                                                                                                                                                                                                                                                                                                                                                                                                                                                                                                                                                                                                                                                                                                                                                                                                                                                                                                                                                                                                                                                                                                                                                                                                                                                                                                                                                                                                                                                                                                                                                                                                                                                                                                                                                                                                                                                                                                                                                                                                                                                                                                                                                                                                                                                                                                                                                                                                                                                                                                                                                                                                                                                                                                                                                                                                                                                                                                                                                                                                                                                                                                                                                                                                                                                                                                                                                                                                                                                                                                                                                                                                                                                                                                                                                                                                                                                                                                                                                                                                                                                                                                                                                                                                                                                                                                                                                                                                                                                                                                                                                                                                                                                                                                                                                                                                                                                                                                                                                                                                                                                                                                                                                                                                                                                                                                                                                                                                                                                                                                                                                                                                                                                                                                                                                                                                                                                                                                                                                                                                                                                                                                                                                                                                                                                                                                                                                                                                                                                                                                                                                                                                                                                                                                                                                                                                                                                                                                                                                                                                                                                                                                                                                                                                                                                                                                                                                                                                                                                                                                                                                                                                                                                                                                                                                                                                                                                                                                                                                                                                                                                                                                                                                                                                                                                                                                                                                                                                                                                                                                                                                                                                                                                                                                                                                                                                                                                                                                                                                                                                                                                                                                                                                                                                                                                                                                                                                                                                                                                                                                                                                                                                                                                               | 100                                                                                                                                                                                                                                                                                                                                                                                                                                                                                                                                                                                                                                                                                                                                                                                                                                                                                                                                                                                                                                                                                                                                                                                                                                                                                                                                                                                                                                                                                                                                                                                                                                                                                                                                                                                                                                                                                                                                                                                                                                                                                                                                                                                                                                                                                                                                                                                                                                                                                                                                                                                                                                                                                                                                                                                                                                                                                                                                                                                                                                                                                                                                                                                                                                                                                                                                                                                                                                                                                                                                                                                                                                                                                                                                                                                                                                                                                                                                                                                                                                                                                                                                                                                                                                                                                                                                                                                                                                                                                                                                                                                                                                                                                                                                                                                                                                                                                                                                                                                                                                                                                                                                                                                                                                                                                                                                                                                                                                                                                                                                                                                                                                                                                                                                                                                                                                                                                                                                                                                                                                                                                                                                                                                                                                                                                                                                                                                                                                                                                                                                                                                                                                                                                                                                                                                                                                                                                                                                                                                                                                                                                                                                                                                                                                                                                                                                                                                                                                                                                                                                                                                                                                                                                                                                                                                                                                                                                                                                                                                                                                                                                                                                                                                                                                                                                                                                                                                                                                                                                                                                                                                                                                                                                                                                                                                                                                                                                                                                                                                                                                                                                                                                                                                                                                                                                                                                                                                                                                                                                                                                                                                                                                                                                                                                                                                                                                                                                                                                                                                                                                                                                                                                                                                                                                                                                                                                                                                                                                                                                                                                                                                                                                                                                                                                                                                                                                                                                                                                                                                                                                                                                                                                                                                                                                                                                                                                                                                                                                                                                                                                                                                                                                                                                                                                                                                                                                                                                                                                                                                                                                                                                                                                                                                                                                                                                                                                                                                                                                                                                                                                                                                                                                                                                                                                                                                                                                                                                                                                                                                                                                                                                                                                                                                                                                                                                                                                                                                                                                                                                                                                                                                                                                                                                                                                                                                                                                                                                                                                                                                                                                                                                                                                                                                                                                                                                                                                                                                                                                                                                                                                                                                                                                                                                                                                                                                                                                                                                                                                                                                                                                                                                                                                                                                                                                                                                                                                                                                                                                                                                                                                                                                                                                                                                                                                                                                                                                                                                                                                                                                                                                                                                                                                                                                                                                                                                                                                                                                                                                                                                                                                                                                                                                                                                                                                                                                                                                                                                                                                                                                                                                                                                                                                                                                                                                                                                                                                                                                                                                                                                                                                                                                                                                                                     | 0.0%                                                                                                                                                                                                                                                                                                                                                                                                                                                                                                                                                                           | 100                                                                                                                                                                                                                                                                                                                                                                                                                                                                                                                                                                                                                                                                                                                                                                                                                                                                                                                                                                                | -                                                                                                                                                                                                                                                                                                                                                                                                                                                                                                                                                                                                                                                                                                                                                                                                                                                                                                                                                                                                                                                                                                                                                                                                                                                                                                                                                                                                                                                                                                                                                                                                                                                                                                                                                                                                                                                                                                                                                                                                                                                                                                                                                                                                                                                                                                                                                                                                                                                                                                                                                                                                                                                                                                                                                                                                                                                                                                                                                                                                                                                                                                                                                                                                                                                                                                                                                                                                                                                                                                                                                                                                                                                                                                                                                                                                                                                                                                                                                                                                                                                                                                                                                                                                                                                                                                                                                                                                                                                                                                                                                         | 10                                                                                                                                                                                                                                                                                                                                                                                                                                                                                                                                                                                                                                                                                                                                                                                                                                                                                                                                                                                                                                                                                                                                                                                                                                                                                                                                                                                                                                                                                                                                                                                                                                                                                                                                                                                                                                                                                                                                                                                                                                                                                                                                                                                                                                                                                                                                                                                                                                                                                                                                                                                                                                                                                                                                                                                                                                                                                                                                                                                          |                                                                                                                                                                                                                                                                                                                                                                                                                                                                                                                                                                                                                                                                                                                                                                 | 0.0%                                                                                                                                                                                                                                                                                                                                                                                                                                                                                                                                                                                                                                                                                                                                                                                                                                                                                                                                                   | 160.010                                                                                                                                                                           | 19.7%                                                                                                                                                                                                                                                                                                                                                                                                                                                                                                                                                                                                                                                                                                                                                | 160.010                                                                                                                                                                                                                                                                                                                                                                                                                                                                                                                                                                                                                                                                                                                   |                                                                                                                                                                                                                                                                                                                                                                                                                                                                                                                                                                                                                                                                                                                                                             | 160.010                                                                                                                                                                                                                                                                                                                                                                                                                                                                                                                                                                                                                                                                                                                                                     | -                                                                                                                                                                                                                                                                                                                                                                                                                                                                                                                                                                                                                                         | 0.0%                                                                                                                                                                                                                                                                                                                                                                                                                                                                                                                                                                                                                                                                                          | _                                                                                                                                                                                                                                                                                                                                                                                                                                                                                                                                                                                                                                                                                                                                                                                                                                                                                                                                             | 0.0%                                                                                                                                                                                                                                                                                                                                                                                                                                                                                                                                                                                                                                                                                                         | -                                                                                                                                                                                                                                                                                                                                                                                                                                                                                                                                                                                                                                                                                                                                                           | -                                                                                                                                                                                                                                                                                                                                                                                                                                                                                                                                                                                                                                                                                                                                                                                                                                                                                                                                                                                                                                                                                                                                                                                                                                                                                                                                                                                                                                                                                                                                                                                                                                                                                                                                                                                                                                                                                                                                                                                                                                                                                                                                                                                                                                                                                                                                                                                                                                                                                                                                                                                                                                                                                                                                                                                                                                                                                                                                                                                                                                                                                                                                                                                                                                                                                                                                                                                                                                                                                                                                                                                                                                                                                                                                                                                                                                                                                                                                                                                                                                                                                                                                                                                           | -                                                                                                                                                                                                                                                                                                                                                                                                                                                                                                                                                                                                                                                     | -                                                                                                                                                                                                                                                                                                                                                                                                                                                                                                                                                                                                                                                                                                                                                           | 0.0%                                                                                                                                                                                                                                                                                                                                                                                                                                                                                                                                                                                                                                                                                                                                                                                                                                                                                                                                                                                                                                                                                                                                                                                                                                                                                                                                                                                                                                                                                                                                                                                                                                                                                                                                                                                                                                                                                                                                                                                                                                                                                                   |
| -               | 100,118                         | 0.176                                                                                                                                                                              | 100,118                                                                                                                                                                                                                                                                                                                                                                                                                                                                                                                                                                                                                                                                                                                                                                                                                                                                                                                                                                                                                                                                                                                                                                                                                                                                                                                                                                                                                                                                                                                                                                                                                                                                                                                                                                                                                                                                                                                                                                                                                                                                                                                                                                                                                                                                                                                                                                                                                                                                                                                                                                                                                                                                                                                                                                                                                                                                                                                                                                                                                                                                                                                                                                                                                                                                                                                                                                                                                                                                                                                                                                                                                                                                                                                                                                                                                                                                                                                                                                                                                                                                                                                                                                                                                                                                                                                                                                                                                                                                                                                                                                                                                                                                                                                                                                                                                                                                                                                                                                                                                                                                                                                                                                                                                                                                                                                                                                                                                                                                                                                                                                                                                                                                                                                                                                                                                                                                                                                                                                                                                                                                                                                                                                                                                                                                                                                                                                                                                                                                                                                                                                                                                                                                                                                                                                                                                                                                                                                                                                                                                                                                                                                                                                                                                                                                                                                                                                                                                                                                                                                                                                                                                                                                                                                                                                                                                                                                                                                                                                                                                                                                                                                                                                                                                                                                                                                                                                                                                                                                                                                                                                                                                                                                                                                                                                                                                                                                                                                                                                                                                                                                                                                                                                                                                                                                                                                                                                                                                                                                                                                                                                                                                                                                                                                                                                                                                                                                                                                                                                                                                                                                                                                                                                                                                                                                                                                                                                                                                                                                                                                                                                                                                                                                                                                                                                                                                                                                                                                                                                                                                                                                                                                                                                                                                                                                                                                                                                                                                                                                                                                                                                                                                                                                                                                                                                                                                                                                                                                                                                                                                                                                                                                                                                                                                                                                                                                                                                                                                                                                                                                                                                                                                                                                                                                                                                                                                                                                                                                                                                                                                                                                                                                                                                                                                                                                                                                                                                                                                                                                                                                                                                                                                                                                                                                                                                                                                                                                                                                                                                                                                                                                                                                                                                                                                                                                                                                                                                                                                                                                                                                                                                                                                                                                                                                                                                                                                                                                                                                                                                                                                                                                                                                                                                                                                                                                                                                                                                                                                                                                                                                                                                                                                                                                                                                                                                                                                                                                                                                                                                                                                                                                                                                                                                                                                                                                                                                                                                                                                                                                                                                                                                                                                                                                                                                                                                                                                                                                                                                                                                                                                                                                                                                                                                                                                                                                                                                                                                                                                                                                                                                                                                                                                                                                                                                                                                                                                                                                                                                                                                                                                                                                                                                                                                                                                                                                                                                                                                                                                                                                                                                                                                                                                                                                                                                                                                                                                                                                                                                                                                                                                                                                                                                                                                                                                                                                                                                                                                                                                                                                                                                                                                                                                                                                                                                                                                                                                                                                                                                                                                                                                                                                                                                                                                                                                                                                                                                                                                                                                                                                                                                                                                                                                                                                                                                                                                                                                                                                                                                                                                                                                                                                                                                                                                                                                                                                                                                                                                                                                                                                                                                                                                                                                                                                                                                                                                                                                                                                                                                                                                                                                                                                                                                                                                                                                                                                                                                                                                                                                                                                                                                                                                                                                                                                                                                                                                                                                                                                                                                                                                                                                                                                                                                                                                                                                                                                                                                                                                                                                                                                                                                                                                                                                                                                                                                                                                                                                                                                                                                                                                                                                                                                                                                                                                                                                                                                                                                                                                                                                                                                                                                                                                                                                                                                                                                                                                                                                                                                                                                                                                                                                                                                                                                                                                                                                                                                                                                                                                                                                                                                                                                                                                                                                                                                                                                                                                                                                                                                                                                                                                                                                                                                                                           |                                                                                                                                                                                                                                                                                                                                  | - 10                                                                                                                                                                                                                                                                                                                                                                                                        | 00,118                                                                                                                                                                                                                                                                                                                                                                                                                                                                                                        | <u> </u>                                                                                                                                                                                                                                                                                                                                                                                                                                                                                                                                                                        | 0.076                                                                                                                                                                                                                                                                                                                                                                                                                                                                                                                                                                                                                                                                                                                                                                                                                                                                                                                                                                                                                                                                                                                                                                                                                                                                                                                                                                                                                                                                                                                                                                                                                                                                                                                                                                                                                                                                                                                                                                                                                                                                                                                                                                                                                                                                                                                                                                                                                                                                                                                                                                                                                                                                                                                                                                                                                                                                                                                                                                                                                                                                                                                                                                                                                                                                                                                                                                                                                                                                                                                                                                                                                                                                                                                                                                                                                                                                                                                                                                                                                                                                                                                                                                                                                                                                                                                                                                                                                                                                                                                                                                                                                                                                                                                                                                                                                                                                                                                                                                                                                                                                                                                                                                                                                                                                                                                                                                                                                                                                                                                                                                                                                                                                                                                                                                                                                                                                                                                                                                                                                                                                                                                                                                                                                                                                                                                                                                                                                                                                                                                                                                                                                                                                                                                                                                                                                                                                                                                                                                                                                                                                                                                                                                                                                                                                                                                                                                                                                                                                                                                                                                                                                                                                                                                                                                                                                                                                                                                                                                                                                                                                                                                                                                                                                                                                                                                                                                                                                                                                                                                                                                                                                                                                                                                                                                                                                                                                                                                                                                                                                                                                                                                                                                                                                                                                                                                                                                                                                                                                                                                                                                                                                                                                                                                                                                                                                                                                                                                                                                                                                                                                                                                                                                                                                                                                                                                                                                                                                                                                                                                                                                                                                                                                                                                                                                                                                                                                                                                                                                                                                                                                                                                                                                                                                                                                                                                                                                                                                                                                                                                                                                                                                                                                                                                                                                                                                                                                                                                                                                                                                                                                                                                                                                                                                                                                                                                                                                                                                                                                                                                                                                                                                                                                                                                                                                                                                                                                                                                                                                                                                                                                                                                                                                                                                                                                                                                                                                                                                                                                                                                                                                                                                                                                                                                                                                                                                                                                                                                                                                                                                                                                                                                                                                                                                                                                                                                                                                                                                                                                                                                                                                                                                                                                                                                                                                                                                                                                                                                                                                                                                                                                                                                                                                                                                                                                                                                                                                                                                                                                                                                                                                                                                                                                                                                                                                                                                                                                                                                                                                                                                                                                                                                                                                                                                                                                                                                                                                                                                                                                                                                                                                                                                                                                                                                                                                                                                                                                                                                                                                                                                                                                                                                                                                                                                                                                                                                                                                                                                                                                                                                                                                                                                                                                                                                                                                                                                                                                                                                                                                                                                                                                                                                                                                                                                                                                                                                                                                                                                                                                                                                                                                                                                                                                                                                                                                                                                                                                                                                                                                                                                                                                                                                                                                                                                                                                                                                                                                                                                                                                                                                                                                                                                                                                                                                                                                                                                                                                                                                                                                                                                                                                                                                                                                                                                                                                                                                                                                                                                                                                                                                                                                                                                                                                                                                                                                                                                                                                                                                                                                                                                                                                                                                                                                                                                                                                                                                                                                                                                                                                                                                                                                                                                                                                                                                                                                                                                                                                                                                                                                                                                                                                                                                                                                                                                                                                                                                                                                                                                                                                                                                                                                                                                                                                                                                                                                                                                                                                                                                                                                                                                                                                                                                                                             |                                                                                                                                                                                                                                                                                                                                                                                                                                                                                                                                                                                                                                  | 0.076                                                                                                                                                                                                                                                                                                                                                                                                                                                                                                                                                                                                                                        |                                                                                                                                                                                                                                                                                                                                                                                                                                                                                                                                                                                                                                                                           |                                                                                                                                                                                                                                                                                                                                                                                                                                                                                                                                                                                                                          |                                                                                                                                                                                                                                                                                                                                                                                                                                                                                                                                                                                                                                                                                                                                                                                                                       |                                                                                                                                                                                                                                                                                                                                                                                                                                                                                                                                                                                                                                                                                                                                                                                                                                                                                                                                                                                                                                                                                                                                                                                                                                                                                                                                                                                                                                                                                                                                                                                                                                                                                                                                                                                                                                                                                                                                                                                                                                                                                                                                                                                                                                                                                                                                                                                                                                                                                                                                                                                                                                                                                                                                                                                                                                                                                                                                                                                                                                                                                                                                                                                                                                                                                                                                                                                                                                                                                                                                                                                                                                                                                                                                                                                                                                                                                                                                                                                                                                                                                                                                                                                                                                                                                                                                                                                                                                                                                                                                                                                                                                                                                                                                                                                                                                                                                                                                                                                                                                                                                                                                                                                                                                                                                                                                                                                                                                                                                                                                                                                                                                                                                                                                                                                                                                                                                                                                                                                                                                                                                                                                                                                                                                                                                                                                                                                                                                                                                                                                                                                                                                                                                                                                                                                                                                                                                                                                                                                                                                                                                                                                                                                                                                                                                                                                                                                                                                                                                                                                                                                                                                                                                                                                                                                                                                                                                                                                                                                                                                                                                                                                                                                                                                                                                                                                                                                                                                                                                                                                                                                                                                                                                                                                                                                                                                                                                                                                                                                                                                                                                                                                                                                                                                                                                                                                                                                                                                                                                                                                                                                                                                                                                                                                                                                                                                                                                                                                                                                                                                                                                                                                                                                                                                                                                                                                                                                                                                                                                                                                                                                                                                                                                                                                                                                                                                                                                                                                                                                                                                                                                                                                                                                                                                                                                                                                                                                                                                                                                                                                                                                                                                                                                                                                                                                                                                                                                                                                                                                                                                                                                                                                                                                                                                                                                                                                                                                                                                                                                                                                                                                                                                                                                                                                                                                                                                                                                                                                                                                                                                                                                                                                                                                                                                                                                                                                                                                                                                                                                                                                                                                                                                                                                                                                                                                                                                                                                                                                                                                                                                                                                                                                                                                                                                                                                                                                                                                                                                                                                                                                                                                                                                                                                                                                                                                                                                                                                                                                                                                                                                                                                                                                                                                                                                                                                                                                                                                                                                                                                                                                                                                                                                                                                                                                                                                                                                                                                                                                                                                                                                                                                                                                                                                                                                                                                                                                                                                                                                                                                                                                                                                                                                                                                                                                                                                                                                                                                                                                                                                                                                                                                                                                                                                                                                                                                                                                                                                                                                                                                                                                                                                                                                                                                                                                                                                                                                                                                                                                                                                                                                                                                                                                                                                                                                                                                                                                                                                                                                                                                                                                                                                                                                                                                                                                                                                                                                                                                                                                                                                                                                                   | N/A                                                                                                                                                                                                                                                                                                                                                                                                                                                                                                                                                                                                                                                                                                                                                                                                                                                                                                                                                                                                                                                                                                                                                                                                                                                                                                                                                                                                                                                                                                                                                                                                                                                                                                                                                                                                                                                                                                                                                                                                                                                                                                                                                                                                                                                                                                                                                                                                                                                                                                                                                                                                                                                                                                                                                                                                                                                                                                                                                                                                                                                                                                                                                                                                                                                                                                                                                                                                                                                                                                                                                                                                                                                                                                                                                                                                                                                                                                                                                                                                                                                                                                                                                                                                                                                                                                                                                                                                                                                                                                                                                                                                                                                                                                                                                                                                                                                                                                                                                                                                                                                                                                                                                                                                                                                                                                                                                                                                                                                                                                                                                                                                                                                                                                                                                                                                                                                                                                                                                                                                                                                                                                                                                                                                                                                                                                                                                                                                                                                                                                                                                                                                                                                                                                                                                                                                                                                                                                                                                                                                                                                                                                                                                                                                                                                                                                                                                                                                                                                                                                                                                                                                                                                                                                                                                                                                                                                                                                                                                                                                                                                                                                                                                                                                                                                                                                                                                                                                                                                                                                                                                                                                                                                                                                                                                                                                                                                                                                                                                                                                                                                                                                                                                                                                                                                                                                                                                                                                                                                                                                                                                                                                                                                                                                                                                                                                                                                                                                                                                                                                                                                                                                                                                                                                                                                                                                                                                                                                                                                                                                                                                                                                                                                                                                                                                                                                                                                                                                                                                                                                                                                                                                                                                                                                                                                                                                                                                                                                                                                                                                                                                                                                                                                                                                                                                                                                                                                                                                                                                                                                                                                                                                                                                                                                                                                                                                                                                                                                                                                                                                                                                                                                                                                                                                                                                                                                                                                                                                                                                                                                                                                                                                                                                                                                                                                                                                                                                                                                                                                                                                                                                                                                                                                                                                                                                                                                                                                                                                                                                                                                                                                                                                                                                                                                                                                                                                                                                                                                                                                                                                                                                                                                                                                                                                                                                                                                                                                                                                                                                                                                                                                                                                                                                                                                                                                                                                                                                                                                                                                                                                                                                                                                                                                                                                                                                                                                                                                                                                                                                                                                                                                                                                                                                                                                                                                                                                                                                                                                                                                                                                                                                                                                                                                                                                                                                                                                                                                                                                                                                                                                                                                                                                                                                                                                                                                                                                                                                                                                                                                                                                                                                                                                                                                                                                                                                                                                                                                                                                                                                                                                                                                                                                                                                                                                                                                                | \$ 100                                                                                                                                                                                                                                                                                                                                                                                                                                                                                                                                                                                                                                                                                                                                                                                                                                                                                                                                                                                                                                                                                                                                                                                                                                                                                                                                                                                                                                                                                                                                                                                                                                                                                                                                                                                                                                                                                                                                                                                                                                                                                                                                                                                                                                                                                                                                                                                                                                                                                                                                                                                                                                                                                                                                                                                                                                                                                                                                                                                                                                                                                                                                                                                                                                                                                                                                                                                                                                                                                                                                                                                                                                                                                                                                                                                                                                                                                                                                                                                                                                                                                                                                                                                                                                                                                                                                                                                                                                                                                                                                                                                                                                                                                                                                                                                                                                                                                                                                                                                                                                                                                                                                                                                                                                                                                                                                                                                                                                                                                                                                                                                                                                                                                                                                                                                                                                                                                                                                                                                                                                                                                                                                                                                                                                                                                                                                                                                                                                                                                                                                                                                                                                                                                                                                                                                                                                                                                                                                                                                                                                                                                                                                                                                                                                                                                                                                                                                                                                                                                                                                                                                                                                                                                                                                                                                                                                                                                                                                                                                                                                                                                                                                                                                                                                                                                                                                                                                                                                                                                                                                                                                                                                                                                                                                                                                                                                                                                                                                                                                                                                                                                                                                                                                                                                                                                                                                                                                                                                                                                                                                                                                                                                                                                                                                                                                                                                                                                                                                                                                                                                                                                                                                                                                                                                                                                                                                                                                                                                                                                                                                                                                                                                                                                                                                                                                                                                                                                                                                                                                                                                                                                                                                                                                                                                                                                                                                                                                                                                                                                                                                                                                                                                                                                                                                                                                                                                                                                                                                                                                                                                                                                                                                                                                                                                                                                                                                                                                                                                                                                                                                                                                                                                                                                                                                                                                                                                                                                                                                                                                                                                                                                                                                                                                                                                                                                                                                                                                                                                                                                                                                                                                                                                                                                                                                                                                                                                                                                                                                                                                                                                                                                                                                                                                                                                                                                                                                                                                                                                                                                                                                                                                                                                                                                                                                                                                                                                                                                                                                                                                                                                                                                                                                                                                                                                                                                                                                                                                                                                                                                                                                                                                                                                                                                                                                                                                                                                                                                                                                                                                                                                                                                                                                                                                                                                                                                                                                                                                                                                                                                                                                                                                                                                                                                                                                                                                                                                                                                                                                                                                                                                                                                                                                                                                                                                                                                                                                                                                                                                                                                                                                                                                                                                                                  | 0.076                                                                                                                                                                                                                                                                                                                                                                                                                                                                                                                                                                          | 100                                                                                                                                                                                                                                                                                                                                                                                                                                                                                                                                                                                                                                                                                                                                                                                                                                                                                                                                                                                |                                                                                                                                                                                                                                                                                                                                                                                                                                                                                                                                                                                                                                                                                                                                                                                                                                                                                                                                                                                                                                                                                                                                                                                                                                                                                                                                                                                                                                                                                                                                                                                                                                                                                                                                                                                                                                                                                                                                                                                                                                                                                                                                                                                                                                                                                                                                                                                                                                                                                                                                                                                                                                                                                                                                                                                                                                                                                                                                                                                                                                                                                                                                                                                                                                                                                                                                                                                                                                                                                                                                                                                                                                                                                                                                                                                                                                                                                                                                                                                                                                                                                                                                                                                                                                                                                                                                                                                                                                                                                                                                                           | 10                                                                                                                                                                                                                                                                                                                                                                                                                                                                                                                                                                                                                                                                                                                                                                                                                                                                                                                                                                                                                                                                                                                                                                                                                                                                                                                                                                                                                                                                                                                                                                                                                                                                                                                                                                                                                                                                                                                                                                                                                                                                                                                                                                                                                                                                                                                                                                                                                                                                                                                                                                                                                                                                                                                                                                                                                                                                                                                                                                                          | ,                                                                                                                                                                                                                                                                                                                                                                                                                                                                                                                                                                                                                                                                                                                                                               | 0.076                                                                                                                                                                                                                                                                                                                                                                                                                                                                                                                                                                                                                                                                                                                                                                                                                                                                                                                                                  | 100,018                                                                                                                                                                           | 10.7 /0                                                                                                                                                                                                                                                                                                                                                                                                                                                                                                                                                                                                                                                                                                                                              | 100,013                                                                                                                                                                                                                                                                                                                                                                                                                                                                                                                                                                                                                                                                                                                   | ,                                                                                                                                                                                                                                                                                                                                                                                                                                                                                                                                                                                                                                                                                                                                                           | - 100,012                                                                                                                                                                                                                                                                                                                                                                                                                                                                                                                                                                                                                                                                                                                                                   | ,                                                                                                                                                                                                                                                                                                                                                                                                                                                                                                                                                                                                                                         | - 0.076                                                                                                                                                                                                                                                                                                                                                                                                                                                                                                                                                                                                                                                                                       |                                                                                                                                                                                                                                                                                                                                                                                                                                                                                                                                                                                                                                                                                                                                                                                                                                                                                                                                               | 0.070                                                                                                                                                                                                                                                                                                                                                                                                                                                                                                                                                                                                                                                                                                        |                                                                                                                                                                                                                                                                                                                                                                                                                                                                                                                                                                                                                                                                                                                                                             |                                                                                                                                                                                                                                                                                                                                                                                                                                                                                                                                                                                                                                                                                                                                                                                                                                                                                                                                                                                                                                                                                                                                                                                                                                                                                                                                                                                                                                                                                                                                                                                                                                                                                                                                                                                                                                                                                                                                                                                                                                                                                                                                                                                                                                                                                                                                                                                                                                                                                                                                                                                                                                                                                                                                                                                                                                                                                                                                                                                                                                                                                                                                                                                                                                                                                                                                                                                                                                                                                                                                                                                                                                                                                                                                                                                                                                                                                                                                                                                                                                                                                                                                                                                             |                                                                                                                                                                                                                                                                                                                                                                                                                                                                                                                                                                                                                                                       |                                                                                                                                                                                                                                                                                                                                                                                                                                                                                                                                                                                                                                                                                                                                                             | 0.076                                                                                                                                                                                                                                                                                                                                                                                                                                                                                                                                                                                                                                                                                                                                                                                                                                                                                                                                                                                                                                                                                                                                                                                                                                                                                                                                                                                                                                                                                                                                                                                                                                                                                                                                                                                                                                                                                                                                                                                                                                                                                                  |
| \$ 22           | ,350,589                        | 100.0%                                                                                                                                                                             | 22,163,763                                                                                                                                                                                                                                                                                                                                                                                                                                                                                                                                                                                                                                                                                                                                                                                                                                                                                                                                                                                                                                                                                                                                                                                                                                                                                                                                                                                                                                                                                                                                                                                                                                                                                                                                                                                                                                                                                                                                                                                                                                                                                                                                                                                                                                                                                                                                                                                                                                                                                                                                                                                                                                                                                                                                                                                                                                                                                                                                                                                                                                                                                                                                                                                                                                                                                                                                                                                                                                                                                                                                                                                                                                                                                                                                                                                                                                                                                                                                                                                                                                                                                                                                                                                                                                                                                                                                                                                                                                                                                                                                                                                                                                                                                                                                                                                                                                                                                                                                                                                                                                                                                                                                                                                                                                                                                                                                                                                                                                                                                                                                                                                                                                                                                                                                                                                                                                                                                                                                                                                                                                                                                                                                                                                                                                                                                                                                                                                                                                                                                                                                                                                                                                                                                                                                                                                                                                                                                                                                                                                                                                                                                                                                                                                                                                                                                                                                                                                                                                                                                                                                                                                                                                                                                                                                                                                                                                                                                                                                                                                                                                                                                                                                                                                                                                                                                                                                                                                                                                                                                                                                                                                                                                                                                                                                                                                                                                                                                                                                                                                                                                                                                                                                                                                                                                                                                                                                                                                                                                                                                                                                                                                                                                                                                                                                                                                                                                                                                                                                                                                                                                                                                                                                                                                                                                                                                                                                                                                                                                                                                                                                                                                                                                                                                                                                                                                                                                                                                                                                                                                                                                                                                                                                                                                                                                                                                                                                                                                                                                                                                                                                                                                                                                                                                                                                                                                                                                                                                                                                                                                                                                                                                                                                                                                                                                                                                                                                                                                                                                                                                                                                                                                                                                                                                                                                                                                                                                                                                                                                                                                                                                                                                                                                                                                                                                                                                                                                                                                                                                                                                                                                                                                                                                                                                                                                                                                                                                                                                                                                                                                                                                                                                                                                                                                                                                                                                                                                                                                                                                                                                                                                                                                                                                                                                                                                                                                                                                                                                                                                                                                                                                                                                                                                                                                                                                                                                                                                                                                                                                                                                                                                                                                                                                                                                                                                                                                                                                                                                                                                                                                                                                                                                                                                                                                                                                                                                                                                                                                                                                                                                                                                                                                                                                                                                                                                                                                                                                                                                                                                                                                                                                                                                                                                                                                                                                                                                                                                                                                                                                                                                                                                                                                                                                                                                                                                                                                                                                                                                                                                                                                                                                                                                                                                                                                                                                                                                                                                                                                                                                                                                                                                                                                                                                                                                                                                                                                                                                                                                                                                                                                                                                                                                                                                                                                                                                                                                                                                                                                                                                                                                                                                                                                                                                                                                                                                                                                                                                                                                                                                                                                                                                                                                                                                                                                                                                                                                                                                                                                                                                                                                                                                                                                                                                                                                                                                                                                                                                                                                                                                                                                                                                                                                                                                                                                                                                                                                                                                                                                                                                                                                                                                                                                                                                                                                                                                                                                                                                                                                                                                                                                                                                                                                                                                                                                                                                                                                                                                                                                                                                                                                                                                                                                                                                                                                                                                                                                                                                                                                                                                                                                                                                                                                                                                                                                                                                                                                                                                                                                                                                                                                                                                                                                                                                                                                                                                                                                                                                                                                                                                                                                                                                                                                                                                                                                                                                                                                                                                                                                                                                                                                                                                                                                                                                                                                                                                                                                                                                                                                                                                                                                                                                                                                                                                                                                                                                                                                                                                                                                                                                                                                                                                                                                                                                                                                                                                                                                                                                                                                                                                                                                                                                                                                                        | \$                                                                                                                                                                                                                                                                                                                               | - \$ 22,16                                                                                                                                                                                                                                                                                                                                                                                                  | 63,763 \$                                                                                                                                                                                                                                                                                                                                                                                                                                                                                                     | 186,826                                                                                                                                                                                                                                                                                                                                                                                                                                                                                                                                                                         | 0.8%                                                                                                                                                                                                                                                                                                                                                                                                                                                                                                                                                                                                                                                                                                                                                                                                                                                                                                                                                                                                                                                                                                                                                                                                                                                                                                                                                                                                                                                                                                                                                                                                                                                                                                                                                                                                                                                                                                                                                                                                                                                                                                                                                                                                                                                                                                                                                                                                                                                                                                                                                                                                                                                                                                                                                                                                                                                                                                                                                                                                                                                                                                                                                                                                                                                                                                                                                                                                                                                                                                                                                                                                                                                                                                                                                                                                                                                                                                                                                                                                                                                                                                                                                                                                                                                                                                                                                                                                                                                                                                                                                                                                                                                                                                                                                                                                                                                                                                                                                                                                                                                                                                                                                                                                                                                                                                                                                                                                                                                                                                                                                                                                                                                                                                                                                                                                                                                                                                                                                                                                                                                                                                                                                                                                                                                                                                                                                                                                                                                                                                                                                                                                                                                                                                                                                                                                                                                                                                                                                                                                                                                                                                                                                                                                                                                                                                                                                                                                                                                                                                                                                                                                                                                                                                                                                                                                                                                                                                                                                                                                                                                                                                                                                                                                                                                                                                                                                                                                                                                                                                                                                                                                                                                                                                                                                                                                                                                                                                                                                                                                                                                                                                                                                                                                                                                                                                                                                                                                                                                                                                                                                                                                                                                                                                                                                                                                                                                                                                                                                                                                                                                                                                                                                                                                                                                                                                                                                                                                                                                                                                                                                                                                                                                                                                                                                                                                                                                                                                                                                                                                                                                                                                                                                                                                                                                                                                                                                                                                                                                                                                                                                                                                                                                                                                                                                                                                                                                                                                                                                                                                                                                                                                                                                                                                                                                                                                                                                                                                                                                                                                                                                                                                                                                                                                                                                                                                                                                                                                                                                                                                                                                                                                                                                                                                                                                                                                                                                                                                                                                                                                                                                                                                                                                                                                                                                                                                                                                                                                                                                                                                                                                                                                                                                                                                                                                                                                                                                                                                                                                                                                                                                                                                                                                                                                                                                                                                                                                                                                                                                                                                                                                                                                                                                                                                                                                                                                                                                                                                                                                                                                                                                                                                                                                                                                                                                                                                                                                                                                                                                                                                                                                                                                                                                                                                                                                                                                                                                                                                                                                                                                                                                                                                                                                                                                                                                                                                                                                                                                                                                                                                                                                                                                                                                                                                                                                                                                                                                                                                                                                                                                                                                                                                                                                                                                                                                                                                                                                                                                                                                                                                                                                                                                                                                                                                                                                                                                                                                                                                                                                                                                                                                                                                                                                                                                                                                                                                                                                                                                                                                                                                                                                                                                                                                                                                                                                                                                                                                                                                                                                                                                                                                                                                                                                                                                                                                                                                                                                                                                                                                                                                                                                                                                                                                                                                                                                                                                                                                                                                                                                                                                                                                                                                                                                                                                                                                                                                                                                                                                                                                                                                                                                                                                                                                                                                                                                                                                                                                                                                                                                                                                                                                                                                                                                                                                                                                                                                                                                                                                                                                                                                                                                                                                                                                                                                                                                                                                                                                                                                                                                                                                                                                                                                                                                                                                                                                                                                                                                                                                                                                                                                                                                                                                                                                              | \$ 18,943,900                                                                                                                                                                                                                                                                                                                                                                                                                                                                                                                                                                                                                    | 100.0%                                                                                                                                                                                                                                                                                                                                                                                                                                                                                                                                                                                                                                       | \$ 18,898,131 \$                                                                                                                                                                                                                                                                                                                                                                                                                                                                                                                                                                                                                                                          |                                                                                                                                                                                                                                                                                                                                                                                                                                                                                                                                                                                                                          | \$ 18,898,131                                                                                                                                                                                                                                                                                                                                                                                                                                                                                                                                                                                                                                                                                                                                                                                                         | \$ 45,769                                                                                                                                                                                                                                                                                                                                                                                                                                                                                                                                                                                                                                                                                                                                                                                                                                                                                                                                                                                                                                                                                                                                                                                                                                                                                                                                                                                                                                                                                                                                                                                                                                                                                                                                                                                                                                                                                                                                                                                                                                                                                                                                                                                                                                                                                                                                                                                                                                                                                                                                                                                                                                                                                                                                                                                                                                                                                                                                                                                                                                                                                                                                                                                                                                                                                                                                                                                                                                                                                                                                                                                                                                                                                                                                                                                                                                                                                                                                                                                                                                                                                                                                                                                                                                                                                                                                                                                                                                                                                                                                                                                                                                                                                                                                                                                                                                                                                                                                                                                                                                                                                                                                                                                                                                                                                                                                                                                                                                                                                                                                                                                                                                                                                                                                                                                                                                                                                                                                                                                                                                                                                                                                                                                                                                                                                                                                                                                                                                                                                                                                                                                                                                                                                                                                                                                                                                                                                                                                                                                                                                                                                                                                                                                                                                                                                                                                                                                                                                                                                                                                                                                                                                                                                                                                                                                                                                                                                                                                                                                                                                                                                                                                                                                                                                                                                                                                                                                                                                                                                                                                                                                                                                                                                                                                                                                                                                                                                                                                                                                                                                                                                                                                                                                                                                                                                                                                                                                                                                                                                                                                                                                                                                                                                                                                                                                                                                                                                                                                                                                                                                                                                                                                                                                                                                                                                                                                                                                                                                                                                                                                                                                                                                                                                                                                                                                                                                                                                                                                                                                                                                                                                                                                                                                                                                                                                                                                                                                                                                                                                                                                                                                                                                                                                                                                                                                                                                                                                                                                                                                                                                                                                                                                                                                                                                                                                                                                                                                                                                                                                                                                                                                                                                                                                                                                                                                                                                                                                                                                                                                                                                                                                                                                                                                                                                                                                                                                                                                                                                                                                                                                                                                                                                                                                                                                                                                                                                                                                                                                                                                                                                                                                                                                                                                                                                                                                                                                                                                                                                                                                                                                                                                                                                                                                                                                                                                                                                                                                                                                                                                                                                                                                                                                                                                                                                                                                                                                                                                                                                                                                                                                                                                                                                                                                                                                                                                                                                                                                                                                                                                                                                                                                                                                                                                                                                                                                                                                                                                                                                                                                                                                                                                                                                                                                                                                                                                                                                                                                                                                                                                                                                                                                                                                                                                                                                                                                                                                                                                                                                                                                                                                                                                                                                                                                                                                                                                                                                                                                                                                                                                                                                                                                                                                                                                                                                                                                                                                                                                                                                                                                                                                                                                                                                                                                                                                                                                                                                                                                                                                                                                                                                         | 0.2%                                                                                                                                                                                                                                                                                                                                                                                                                                                                                                                                                                                                                                                                                                                                                                                                                                                                                                                                                                                                                                                                                                                                                                                                                                                                                                                                                                                                                                                                                                                                                                                                                                                                                                                                                                                                                                                                                                                                                                                                                                                                                                                                                                                                                                                                                                                                                                                                                                                                                                                                                                                                                                                                                                                                                                                                                                                                                                                                                                                                                                                                                                                                                                                                                                                                                                                                                                                                                                                                                                                                                                                                                                                                                                                                                                                                                                                                                                                                                                                                                                                                                                                                                                                                                                                                                                                                                                                                                                                                                                                                                                                                                                                                                                                                                                                                                                                                                                                                                                                                                                                                                                                                                                                                                                                                                                                                                                                                                                                                                                                                                                                                                                                                                                                                                                                                                                                                                                                                                                                                                                                                                                                                                                                                                                                                                                                                                                                                                                                                                                                                                                                                                                                                                                                                                                                                                                                                                                                                                                                                                                                                                                                                                                                                                                                                                                                                                                                                                                                                                                                                                                                                                                                                                                                                                                                                                                                                                                                                                                                                                                                                                                                                                                                                                                                                                                                                                                                                                                                                                                                                                                                                                                                                                                                                                                                                                                                                                                                                                                                                                                                                                                                                                                                                                                                                                                                                                                                                                                                                                                                                                                                                                                                                                                                                                                                                                                                                                                                                                                                                                                                                                                                                                                                                                                                                                                                                                                                                                                                                                                                                                                                                                                                                                                                                                                                                                                                                                                                                                                                                                                                                                                                                                                                                                                                                                                                                                                                                                                                                                                                                                                                                                                                                                                                                                                                                                                                                                                                                                                                                                                                                                                                                                                                                                                                                                                                                                                                                                                                                                                                                                                                                                                                                                                                                                                                                                                                                                                                                                                                                                                                                                                                                                                                                                                                                                                                                                                                                                                                                                                                                                                                                                                                                                                                                                                                                                                                                                                                                                                                                                                                                                                                                                                                                                                                                                                                                                                                                                                                                                                                                                                                                                                                                                                                                                                                                                                                                                                                                                                                                                                                                                                                                                                                                                                                                                                                                                                                                                                                                                                                                                                                                                                                                                                                                                                                                                                                                                                                                                                                                                                                                                                                                                                                                                                                                                                                                                                                                                                                                                                                                                                                                                                                                                                                                                                                                                                                                                                                                                                                                                                                                                                                                                                                                                                                                                                                                                                                                                                                                                                                                                                                                                                                                                                                                                                                                                                                                                                                                                                                                                                                                                                                                                                                                                                                               | 1,836,368                                                                                                                                                                                                                                                                                                                                                                                                                                                                                                                                                                                                                                                                                                                                                                                                                                                                                                                                                                                                                                                                                                                                                                                                                                                                                                                                                                                                                                                                                                                                                                                                                                                                                                                                                                                                                                                                                                                                                                                                                                                                                                                                                                                                                                                                                                                                                                                                                                                                                                                                                                                                                                                                                                                                                                                                                                                                                                                                                                                                                                                                                                                                                                                                                                                                                                                                                                                                                                                                                                                                                                                                                                                                                                                                                                                                                                                                                                                                                                                                                                                                                                                                                                                                                                                                                                                                                                                                                                                                                                                                                                                                                                                                                                                                                                                                                                                                                                                                                                                                                                                                                                                                                                                                                                                                                                                                                                                                                                                                                                                                                                                                                                                                                                                                                                                                                                                                                                                                                                                                                                                                                                                                                                                                                                                                                                                                                                                                                                                                                                                                                                                                                                                                                                                                                                                                                                                                                                                                                                                                                                                                                                                                                                                                                                                                                                                                                                                                                                                                                                                                                                                                                                                                                                                                                                                                                                                                                                                                                                                                                                                                                                                                                                                                                                                                                                                                                                                                                                                                                                                                                                                                                                                                                                                                                                                                                                                                                                                                                                                                                                                                                                                                                                                                                                                                                                                                                                                                                                                                                                                                                                                                                                                                                                                                                                                                                                                                                                                                                                                                                                                                                                                                                                                                                                                                                                                                                                                                                                                                                                                                                                                                                                                                                                                                                                                                                                                                                                                                                                                                                                                                                                                                                                                                                                                                                                                                                                                                                                                                                                                                                                                                                                                                                                                                                                                                                                                                                                                                                                                                                                                                                                                                                                                                                                                                                                                                                                                                                                                                                                                                                                                                                                                                                                                                                                                                                                                                                                                                                                                                                                                                                                                                                                                                                                                                                                                                                                                                                                                                                                                                                                                                                                                                                                                                                                                                                                                                                                                                                                                                                                                                                                                                                                                                                                                                                                                                                                                                                                                                                                                                                                                                                                                                                                                                                                                                                                                                                                                                                                                                                                                                                                                                                                                                                                                                                                                                                                                                                                                                                                                                                                                                                                                                                                                                                                                                                                                                                                                                                                                                                                                                                                                                                                                                                                                                                                                                                                                                                                                                                                                                                                                                                                                                                                                                                                                                                                                                                                                                                                                                                                                                                                                                                                                                                                                                                                                                                                                                                                                                                                                                                                                                                                                               | 100.0% \$                                                                                                                                                                                                                                                                                                                                                                                                                                                                                                                                                                      | \$ 1,738,541                                                                                                                                                                                                                                                                                                                                                                                                                                                                                                                                                                                                                                                                                                                                                                                                                                                                                                                                                                       | s -                                                                                                                                                                                                                                                                                                                                                                                                                                                                                                                                                                                                                                                                                                                                                                                                                                                                                                                                                                                                                                                                                                                                                                                                                                                                                                                                                                                                                                                                                                                                                                                                                                                                                                                                                                                                                                                                                                                                                                                                                                                                                                                                                                                                                                                                                                                                                                                                                                                                                                                                                                                                                                                                                                                                                                                                                                                                                                                                                                                                                                                                                                                                                                                                                                                                                                                                                                                                                                                                                                                                                                                                                                                                                                                                                                                                                                                                                                                                                                                                                                                                                                                                                                                                                                                                                                                                                                                                                                                                                                                                                       | \$ 1,738,54                                                                                                                                                                                                                                                                                                                                                                                                                                                                                                                                                                                                                                                                                                                                                                                                                                                                                                                                                                                                                                                                                                                                                                                                                                                                                                                                                                                                                                                                                                                                                                                                                                                                                                                                                                                                                                                                                                                                                                                                                                                                                                                                                                                                                                                                                                                                                                                                                                                                                                                                                                                                                                                                                                                                                                                                                                                                                                                                                                                 | \$ 97,82                                                                                                                                                                                                                                                                                                                                                                                                                                                                                                                                                                                                                                                                                                                                                        | 7 5.3%                                                                                                                                                                                                                                                                                                                                                                                                                                                                                                                                                                                                                                                                                                                                                                                                                                                                                                                                                 | \$ 854,050                                                                                                                                                                        | 100.0%                                                                                                                                                                                                                                                                                                                                                                                                                                                                                                                                                                                                                                                                                                                                               | \$ 850,190                                                                                                                                                                                                                                                                                                                                                                                                                                                                                                                                                                                                                                                                                                                | \$                                                                                                                                                                                                                                                                                                                                                                                                                                                                                                                                                                                                                                                                                                                                                          | - \$ 850,196                                                                                                                                                                                                                                                                                                                                                                                                                                                                                                                                                                                                                                                                                                                                                | 5 \$ 3,85                                                                                                                                                                                                                                                                                                                                                                                                                                                                                                                                                                                                                                 | 54 0.5%                                                                                                                                                                                                                                                                                                                                                                                                                                                                                                                                                                                                                                                                                       | \$ 716,272                                                                                                                                                                                                                                                                                                                                                                                                                                                                                                                                                                                                                                                                                                                                                                                                                                                                                                                                    | 100.0%                                                                                                                                                                                                                                                                                                                                                                                                                                                                                                                                                                                                                                                                                                       | \$ 676,895 \$                                                                                                                                                                                                                                                                                                                                                                                                                                                                                                                                                                                                                                                                                                                                               | - \$                                                                                                                                                                                                                                                                                                                                                                                                                                                                                                                                                                                                                                                                                                                                                                                                                                                                                                                                                                                                                                                                                                                                                                                                                                                                                                                                                                                                                                                                                                                                                                                                                                                                                                                                                                                                                                                                                                                                                                                                                                                                                                                                                                                                                                                                                                                                                                                                                                                                                                                                                                                                                                                                                                                                                                                                                                                                                                                                                                                                                                                                                                                                                                                                                                                                                                                                                                                                                                                                                                                                                                                                                                                                                                                                                                                                                                                                                                                                                                                                                                                                                                                                                                                        | 676,895 \$                                                                                                                                                                                                                                                                                                                                                                                                                                                                                                                                                                                                                                            | 39,376                                                                                                                                                                                                                                                                                                                                                                                                                                                                                                                                                                                                                                                                                                                                                      | 5.5%                                                                                                                                                                                                                                                                                                                                                                                                                                                                                                                                                                                                                                                                                                                                                                                                                                                                                                                                                                                                                                                                                                                                                                                                                                                                                                                                                                                                                                                                                                                                                                                                                                                                                                                                                                                                                                                                                                                                                                                                                                                                                                   |
|                 |                                 |                                                                                                                                                                                    |                                                                                                                                                                                                                                                                                                                                                                                                                                                                                                                                                                                                                                                                                                                                                                                                                                                                                                                                                                                                                                                                                                                                                                                                                                                                                                                                                                                                                                                                                                                                                                                                                                                                                                                                                                                                                                                                                                                                                                                                                                                                                                                                                                                                                                                                                                                                                                                                                                                                                                                                                                                                                                                                                                                                                                                                                                                                                                                                                                                                                                                                                                                                                                                                                                                                                                                                                                                                                                                                                                                                                                                                                                                                                                                                                                                                                                                                                                                                                                                                                                                                                                                                                                                                                                                                                                                                                                                                                                                                                                                                                                                                                                                                                                                                                                                                                                                                                                                                                                                                                                                                                                                                                                                                                                                                                                                                                                                                                                                                                                                                                                                                                                                                                                                                                                                                                                                                                                                                                                                                                                                                                                                                                                                                                                                                                                                                                                                                                                                                                                                                                                                                                                                                                                                                                                                                                                                                                                                                                                                                                                                                                                                                                                                                                                                                                                                                                                                                                                                                                                                                                                                                                                                                                                                                                                                                                                                                                                                                                                                                                                                                                                                                                                                                                                                                                                                                                                                                                                                                                                                                                                                                                                                                                                                                                                                                                                                                                                                                                                                                                                                                                                                                                                                                                                                                                                                                                                                                                                                                                                                                                                                                                                                                                                                                                                                                                                                                                                                                                                                                                                                                                                                                                                                                                                                                                                                                                                                                                                                                                                                                                                                                                                                                                                                                                                                                                                                                                                                                                                                                                                                                                                                                                                                                                                                                                                                                                                                                                                                                                                                                                                                                                                                                                                                                                                                                                                                                                                                                                                                                                                                                                                                                                                                                                                                                                                                                                                                                                                                                                                                                                                                                                                                                                                                                                                                                                                                                                                                                                                                                                                                                                                                                                                                                                                                                                                                                                                                                                                                                                                                                                                                                                                                                                                                                                                                                                                                                                                                                                                                                                                                                                                                                                                                                                                                                                                                                                                                                                                                                                                                                                                                                                                                                                                                                                                                                                                                                                                                                                                                                                                                                                                                                                                                                                                                                                                                                                                                                                                                                                                                                                                                                                                                                                                                                                                                                                                                                                                                                                                                                                                                                                                                                                                                                                                                                                                                                                                                                                                                                                                                                                                                                                                                                                                                                                                                                                                                                                                                                                                                                                                                                                                                                                                                                                                                                                                                                                                                                                                                                                                                                                                                                                                                                                                                                                                                                                                                                                                                                                                                                                                                                                                                                                                                                                                                                                                                                                                                                                                                                                                                                                                                                                                                                                                                                                                                                                                                                                                                                                                                                                                                                                                                                                                                                                                                                                                                                                                                                                                                                                                                                                                                                                                                                                                                                                                                                                                                                                                                                                                                                                                                                                                                                                                                                                                                                                                                                                                                                                                                                                                                                                                                                                                                                                                                                                                                                                                                                                                                                                                                                                                                                                                                                                                                                                                                                                                                                                                                                                                                                                                                                                                                                                                                                                                                                                                                                                                                                                                                                                                                                                                                                                                                                                                                                                                                                                                                                                                                                                                                                                                                                                                                                                                                                                                                                                                                                                                                                                                                                                                                                                                                                                                                                                                                                                                                                                                                                                                                                                                                                                                                                                                                                                                                                                                                                                                                                                                                                                                                                                                                                                                                                                                                                                                                                                                                                                                                                                                                                                                                                                                                                                                                                                                                                                                                                                                                                                                                                                                                                                                                                                                                                                                                                                                                                                                                                                                                                                                                                                                                                                                                                                                                                                                                                                                                                                                                                                                                                                                                                                                                                                                                                                                                   |                                                                                                                                                                                                                                                                                                                                  |                                                                                                                                                                                                                                                                                                                                                                                                             |                                                                                                                                                                                                                                                                                                                                                                                                                                                                                                               |                                                                                                                                                                                                                                                                                                                                                                                                                                                                                                                                                                                 |                                                                                                                                                                                                                                                                                                                                                                                                                                                                                                                                                                                                                                                                                                                                                                                                                                                                                                                                                                                                                                                                                                                                                                                                                                                                                                                                                                                                                                                                                                                                                                                                                                                                                                                                                                                                                                                                                                                                                                                                                                                                                                                                                                                                                                                                                                                                                                                                                                                                                                                                                                                                                                                                                                                                                                                                                                                                                                                                                                                                                                                                                                                                                                                                                                                                                                                                                                                                                                                                                                                                                                                                                                                                                                                                                                                                                                                                                                                                                                                                                                                                                                                                                                                                                                                                                                                                                                                                                                                                                                                                                                                                                                                                                                                                                                                                                                                                                                                                                                                                                                                                                                                                                                                                                                                                                                                                                                                                                                                                                                                                                                                                                                                                                                                                                                                                                                                                                                                                                                                                                                                                                                                                                                                                                                                                                                                                                                                                                                                                                                                                                                                                                                                                                                                                                                                                                                                                                                                                                                                                                                                                                                                                                                                                                                                                                                                                                                                                                                                                                                                                                                                                                                                                                                                                                                                                                                                                                                                                                                                                                                                                                                                                                                                                                                                                                                                                                                                                                                                                                                                                                                                                                                                                                                                                                                                                                                                                                                                                                                                                                                                                                                                                                                                                                                                                                                                                                                                                                                                                                                                                                                                                                                                                                                                                                                                                                                                                                                                                                                                                                                                                                                                                                                                                                                                                                                                                                                                                                                                                                                                                                                                                                                                                                                                                                                                                                                                                                                                                                                                                                                                                                                                                                                                                                                                                                                                                                                                                                                                                                                                                                                                                                                                                                                                                                                                                                                                                                                                                                                                                                                                                                                                                                                                                                                                                                                                                                                                                                                                                                                                                                                                                                                                                                                                                                                                                                                                                                                                                                                                                                                                                                                                                                                                                                                                                                                                                                                                                                                                                                                                                                                                                                                                                                                                                                                                                                                                                                                                                                                                                                                                                                                                                                                                                                                                                                                                                                                                                                                                                                                                                                                                                                                                                                                                                                                                                                                                                                                                                                                                                                                                                                                                                                                                                                                                                                                                                                                                                                                                                                                                                                                                                                                                                                                                                                                                                                                                                                                                                                                                                                                                                                                                                                                                                                                                                                                                                                                                                                                                                                                                                                                                                                                                                                                                                                                                                                                                                                                                                                                                                                                                                                                                                                                                                                                                                                                                                                                                                                                                                                                                                                                                                                                                                                                                                                                                                                                                                                                                                                                                                                                                                                                                                                                                                                                                                                                                                                                                                                                                                                                                                                                                                                                                                                                                                                                                                                                                                                                                                                                                                                                                                                                                                                                                                                                                                                                                                                                                                                                                                                                                                                                                                                                                                                                                                                                                                                                                                                                                                                                                                                                                                                                                                                                                                                                                                                                                                                                                                                                                                                                                                                                                                                                                                                                                                                                                                                                                                                                                                                                                                                                                                                                                                                                                                                                                                                                                                                                                                                                                                                                                                                                                                                                                                                                                                                                                                                                                                                                                                                                                                                                                                                                                                                                                                                                                                                                                                                                                                                                                                                                                                                                                                                                                                                                                                                                                                                                                                                                                                                                                                                                                                                                                                                                   |                                                                                                                                                                                                                                                                                                                                                                                                                                                                                                                                                                                                                                  |                                                                                                                                                                                                                                                                                                                                                                                                                                                                                                                                                                                                                                              |                                                                                                                                                                                                                                                                                                                                                                                                                                                                                                                                                                                                                                                                           |                                                                                                                                                                                                                                                                                                                                                                                                                                                                                                                                                                                                                          |                                                                                                                                                                                                                                                                                                                                                                                                                                                                                                                                                                                                                                                                                                                                                                                                                       |                                                                                                                                                                                                                                                                                                                                                                                                                                                                                                                                                                                                                                                                                                                                                                                                                                                                                                                                                                                                                                                                                                                                                                                                                                                                                                                                                                                                                                                                                                                                                                                                                                                                                                                                                                                                                                                                                                                                                                                                                                                                                                                                                                                                                                                                                                                                                                                                                                                                                                                                                                                                                                                                                                                                                                                                                                                                                                                                                                                                                                                                                                                                                                                                                                                                                                                                                                                                                                                                                                                                                                                                                                                                                                                                                                                                                                                                                                                                                                                                                                                                                                                                                                                                                                                                                                                                                                                                                                                                                                                                                                                                                                                                                                                                                                                                                                                                                                                                                                                                                                                                                                                                                                                                                                                                                                                                                                                                                                                                                                                                                                                                                                                                                                                                                                                                                                                                                                                                                                                                                                                                                                                                                                                                                                                                                                                                                                                                                                                                                                                                                                                                                                                                                                                                                                                                                                                                                                                                                                                                                                                                                                                                                                                                                                                                                                                                                                                                                                                                                                                                                                                                                                                                                                                                                                                                                                                                                                                                                                                                                                                                                                                                                                                                                                                                                                                                                                                                                                                                                                                                                                                                                                                                                                                                                                                                                                                                                                                                                                                                                                                                                                                                                                                                                                                                                                                                                                                                                                                                                                                                                                                                                                                                                                                                                                                                                                                                                                                                                                                                                                                                                                                                                                                                                                                                                                                                                                                                                                                                                                                                                                                                                                                                                                                                                                                                                                                                                                                                                                                                                                                                                                                                                                                                                                                                                                                                                                                                                                                                                                                                                                                                                                                                                                                                                                                                                                                                                                                                                                                                                                                                                                                                                                                                                                                                                                                                                                                                                                                                                                                                                                                                                                                                                                                                                                                                                                                                                                                                                                                                                                                                                                                                                                                                                                                                                                                                                                                                                                                                                                                                                                                                                                                                                                                                                                                                                                                                                                                                                                                                                                                                                                                                                                                                                                                                                                                                                                                                                                                                                                                                                                                                                                                                                                                                                                                                                                                                                                                                                                                                                                                                                                                                                                                                                                                                                                                                                                                                                                                                                                                                                                                                                                                                                                                                                                                                                                                                                                                                                                                                                                                                                                                                                                                                                                                                                                                                                                                                                                                                                                                                                                                                                                                                                                                                                                                                                                                                                                                                                                                                                                                                                                                                                                                                                                                                                                                                                                                                                                                                                                                                                                                                                                                                                                                                                                                                                                                                                                                                                                                                                                                                                                                                                                                                                                                                                                                                                                                                                                                                                                                                                                                                                                                                                                                                                                                                                                                                                                                                                                                                                                                   |                                                                                                                                                                                                                                                                                                                                                                                                                                                                                                                                                                                                                                                                                                                                                                                                                                                                                                                                                                                                                                                                                                                                                                                                                                                                                                                                                                                                                                                                                                                                                                                                                                                                                                                                                                                                                                                                                                                                                                                                                                                                                                                                                                                                                                                                                                                                                                                                                                                                                                                                                                                                                                                                                                                                                                                                                                                                                                                                                                                                                                                                                                                                                                                                                                                                                                                                                                                                                                                                                                                                                                                                                                                                                                                                                                                                                                                                                                                                                                                                                                                                                                                                                                                                                                                                                                                                                                                                                                                                                                                                                                                                                                                                                                                                                                                                                                                                                                                                                                                                                                                                                                                                                                                                                                                                                                                                                                                                                                                                                                                                                                                                                                                                                                                                                                                                                                                                                                                                                                                                                                                                                                                                                                                                                                                                                                                                                                                                                                                                                                                                                                                                                                                                                                                                                                                                                                                                                                                                                                                                                                                                                                                                                                                                                                                                                                                                                                                                                                                                                                                                                                                                                                                                                                                                                                                                                                                                                                                                                                                                                                                                                                                                                                                                                                                                                                                                                                                                                                                                                                                                                                                                                                                                                                                                                                                                                                                                                                                                                                                                                                                                                                                                                                                                                                                                                                                                                                                                                                                                                                                                                                                                                                                                                                                                                                                                                                                                                                                                                                                                                                                                                                                                                                                                                                                                                                                                                                                                                                                                                                                                                                                                                                                                                                                                                                                                                                                                                                                                                                                                                                                                                                                                                                                                                                                                                                                                                                                                                                                                                                                                                                                                                                                                                                                                                                                                                                                                                                                                                                                                                                                                                                                                                                                                                                                                                                                                                                                                                                                                                                                                                                                                                                                                                                                                                                                                                                                                                                                                                                                                                                                                                                                                                                                                                                                                                                                                                                                                                                                                                                                                                                                                                                                                                                                                                                                                                                                                                                                                                                                                                                                                                                                                                                                                                                                                                                                                                                                                                                                                                                                                                                                                                                                                                                                                                                                                                                                                                                                                                                                                                                                                                                                                                                                                                                                                                                                                                                                                                                                                                                                                                                                                                                                                                                                                                                                                                                                                                                                                                                                                                                                                                                                                                                                                                                                                                                                                                                                                                                                                                                                                                                                                                                                                                                                                                                                                                                                                                                                                                                                                                                                                                                                                                                                                                                                                                                                                                                                                                                                                                                                                                                                                                                                                                                                                                                                                                                                                                                                                                                                                                                                                                                                                                                                                                                                                    |                                                                                                                                                                                                                                                                                                                                                                                                                                                                                                                                                                                                                                                                                                                                                                                                                                                                                                                                                                                                                                                                                                                                                                                                                                                                                                                                                                                                                                                                                                                                                                                                                                                                                                                                                                                                                                                                                                                                                                                                                                                                                                                                                                                                                                                                                                                                                                                                                                                                                                                                                                                                                                                                                                                                                                                                                                                                                                                                                                                                                                                                                                                                                                                                                                                                                                                                                                                                                                                                                                                                                                                                                                                                                                                                                                                                                                                                                                                                                                                                                                                                                                                                                                                                                                                                                                                                                                                                                                                                                                                                                                                                                                                                                                                                                                                                                                                                                                                                                                                                                                                                                                                                                                                                                                                                                                                                                                                                                                                                                                                                                                                                                                                                                                                                                                                                                                                                                                                                                                                                                                                                                                                                                                                                                                                                                                                                                                                                                                                                                                                                                                                                                                                                                                                                                                                                                                                                                                                                                                                                                                                                                                                                                                                                                                                                                                                                                                                                                                                                                                                                                                                                                                                                                                                                                                                                                                                                                                                                                                                                                                                                                                                                                                                                                                                                                                                                                                                                                                                                                                                                                                                                                                                                                                                                                                                                                                                                                                                                                                                                                                                                                                                                                                                                                                                                                                                                                                                                                                                                                                                                                                                                                                                                                                                                                                                                                                                                                                                                                                                                                                                                                                                                                                                                                                                                                                                                                                                                                                                                                                                                                                                                                                                                                                                                                                                                                                                                                                                                                                                                                                                                                                                                                                                                                                                                                                                                                                                                                                                                                                                                                                                                                                                                                                                                                                                                                                                                                                                                                                                                                                                                                                                                                                                                                                                                                                                                                                                                                                                                                                                                                                                                                                                                                                                                                                                                                                                                                                                                                                                                                                                                                                                                                                                                                                                                                                                                                                                                                                                                                                                                                                                                                                                                                                                                                                                                                                                                                                                                                                                                                                                                                                                                                                                                                                                                                                                                                                                                                                                                                                                                                                                                                                                                                                                                                                                                                                                                                                                                                                                                                                                                                                                                                                                                                                                                                                                                                                                                                                                                                                                                                                                                                                                                                                                                                                                                                                                                                                                                                                                                                                                                                                                                                                                                                                                                                                                                                                                                                                                                                                                                                                                                                                                                                                                                                                                                                                                                                                                                                                                                                                                                                                                                                                                                                                                                                                                                                                                                                                                                                                                                                                                                                                                                         |                                                                                                                                                                                                                                                                                                                                                                                                                                                                                                                                                                                |                                                                                                                                                                                                                                                                                                                                                                                                                                                                                                                                                                                                                                                                                                                                                                                                                                                                                                                                                                                    |                                                                                                                                                                                                                                                                                                                                                                                                                                                                                                                                                                                                                                                                                                                                                                                                                                                                                                                                                                                                                                                                                                                                                                                                                                                                                                                                                                                                                                                                                                                                                                                                                                                                                                                                                                                                                                                                                                                                                                                                                                                                                                                                                                                                                                                                                                                                                                                                                                                                                                                                                                                                                                                                                                                                                                                                                                                                                                                                                                                                                                                                                                                                                                                                                                                                                                                                                                                                                                                                                                                                                                                                                                                                                                                                                                                                                                                                                                                                                                                                                                                                                                                                                                                                                                                                                                                                                                                                                                                                                                                                                           |                                                                                                                                                                                                                                                                                                                                                                                                                                                                                                                                                                                                                                                                                                                                                                                                                                                                                                                                                                                                                                                                                                                                                                                                                                                                                                                                                                                                                                                                                                                                                                                                                                                                                                                                                                                                                                                                                                                                                                                                                                                                                                                                                                                                                                                                                                                                                                                                                                                                                                                                                                                                                                                                                                                                                                                                                                                                                                                                                                                             |                                                                                                                                                                                                                                                                                                                                                                                                                                                                                                                                                                                                                                                                                                                                                                 |                                                                                                                                                                                                                                                                                                                                                                                                                                                                                                                                                                                                                                                                                                                                                                                                                                                                                                                                                        |                                                                                                                                                                                   |                                                                                                                                                                                                                                                                                                                                                                                                                                                                                                                                                                                                                                                                                                                                                      |                                                                                                                                                                                                                                                                                                                                                                                                                                                                                                                                                                                                                                                                                                                           |                                                                                                                                                                                                                                                                                                                                                                                                                                                                                                                                                                                                                                                                                                                                                             |                                                                                                                                                                                                                                                                                                                                                                                                                                                                                                                                                                                                                                                                                                                                                             |                                                                                                                                                                                                                                                                                                                                                                                                                                                                                                                                                                                                                                           |                                                                                                                                                                                                                                                                                                                                                                                                                                                                                                                                                                                                                                                                                               |                                                                                                                                                                                                                                                                                                                                                                                                                                                                                                                                                                                                                                                                                                                                                                                                                                                                                                                                               |                                                                                                                                                                                                                                                                                                                                                                                                                                                                                                                                                                                                                                                                                                              |                                                                                                                                                                                                                                                                                                                                                                                                                                                                                                                                                                                                                                                                                                                                                             |                                                                                                                                                                                                                                                                                                                                                                                                                                                                                                                                                                                                                                                                                                                                                                                                                                                                                                                                                                                                                                                                                                                                                                                                                                                                                                                                                                                                                                                                                                                                                                                                                                                                                                                                                                                                                                                                                                                                                                                                                                                                                                                                                                                                                                                                                                                                                                                                                                                                                                                                                                                                                                                                                                                                                                                                                                                                                                                                                                                                                                                                                                                                                                                                                                                                                                                                                                                                                                                                                                                                                                                                                                                                                                                                                                                                                                                                                                                                                                                                                                                                                                                                                                                             |                                                                                                                                                                                                                                                                                                                                                                                                                                                                                                                                                                                                                                                       |                                                                                                                                                                                                                                                                                                                                                                                                                                                                                                                                                                                                                                                                                                                                                             |                                                                                                                                                                                                                                                                                                                                                                                                                                                                                                                                                                                                                                                                                                                                                                                                                                                                                                                                                                                                                                                                                                                                                                                                                                                                                                                                                                                                                                                                                                                                                                                                                                                                                                                                                                                                                                                                                                                                                                                                                                                                                                        |
|                 | 100.0%                          |                                                                                                                                                                                    |                                                                                                                                                                                                                                                                                                                                                                                                                                                                                                                                                                                                                                                                                                                                                                                                                                                                                                                                                                                                                                                                                                                                                                                                                                                                                                                                                                                                                                                                                                                                                                                                                                                                                                                                                                                                                                                                                                                                                                                                                                                                                                                                                                                                                                                                                                                                                                                                                                                                                                                                                                                                                                                                                                                                                                                                                                                                                                                                                                                                                                                                                                                                                                                                                                                                                                                                                                                                                                                                                                                                                                                                                                                                                                                                                                                                                                                                                                                                                                                                                                                                                                                                                                                                                                                                                                                                                                                                                                                                                                                                                                                                                                                                                                                                                                                                                                                                                                                                                                                                                                                                                                                                                                                                                                                                                                                                                                                                                                                                                                                                                                                                                                                                                                                                                                                                                                                                                                                                                                                                                                                                                                                                                                                                                                                                                                                                                                                                                                                                                                                                                                                                                                                                                                                                                                                                                                                                                                                                                                                                                                                                                                                                                                                                                                                                                                                                                                                                                                                                                                                                                                                                                                                                                                                                                                                                                                                                                                                                                                                                                                                                                                                                                                                                                                                                                                                                                                                                                                                                                                                                                                                                                                                                                                                                                                                                                                                                                                                                                                                                                                                                                                                                                                                                                                                                                                                                                                                                                                                                                                                                                                                                                                                                                                                                                                                                                                                                                                                                                                                                                                                                                                                                                                                                                                                                                                                                                                                                                                                                                                                                                                                                                                                                                                                                                                                                                                                                                                                                                                                                                                                                                                                                                                                                                                                                                                                                                                                                                                                                                                                                                                                                                                                                                                                                                                                                                                                                                                                                                                                                                                                                                                                                                                                                                                                                                                                                                                                                                                                                                                                                                                                                                                                                                                                                                                                                                                                                                                                                                                                                                                                                                                                                                                                                                                                                                                                                                                                                                                                                                                                                                                                                                                                                                                                                                                                                                                                                                                                                                                                                                                                                                                                                                                                                                                                                                                                                                                                                                                                                                                                                                                                                                                                                                                                                                                                                                                                                                                                                                                                                                                                                                                                                                                                                                                                                                                                                                                                                                                                                                                                                                                                                                                                                                                                                                                                                                                                                                                                                                                                                                                                                                                                                                                                                                                                                                                                                                                                                                                                                                                                                                                                                                                                                                                                                                                                                                                                                                                                                                                                                                                                                                                                                                                                                                                                                                                                                                                                                                                                                                                                                                                                                                                                                                                                                                                                                                                                                                                                                                                                                                                                                                                                                                                                                                                                                                                                                                                                                                                                                                                                                                                                                                                                                                                                                                                                                                                                                                                                                                                                                                                                                                                                                                                                                                                                                                                                                                                                                                                                                                                                                                                                                                                                                                                                                                                                                                                                                                                                                                                                                                                                                                                                                                                                                                                                                                                                                                                                                                                                                                                                                                                                                                                                                                                                                                                                                                                                                                                                                                                                                                                                                                                                                                                                                                                                                                                                                                                                                                                                                                                                                                                                                                                                                                                                                                                                                                                                                                                                                                                                                                                                                                                                                                                                                                                                                                                                                                                                                                                                                                                                                                                                                                                                                                                                                                                                                                                                                                                                                                                                                                                                                                                                                                                                                                                                                                                                                                                                                                                                                                                                                                                                                                                                                                                                                                                                                                                                                                                                                                                                                                                                                                                                                                                                                                                                                                                                                                                                                                                                                                                                                                                                                                                                                                                                                                                                                                                                                                                                                                                                                                                                                                                                                                                                                                                                                                                                                                                                                                                                                                                                                                                                                                                                                                                                                                                                                                                                                                                                                                                                                                                                                                                                   |                                                                                                                                                                                                                                                                                                                                  |                                                                                                                                                                                                                                                                                                                                                                                                             |                                                                                                                                                                                                                                                                                                                                                                                                                                                                                                               |                                                                                                                                                                                                                                                                                                                                                                                                                                                                                                                                                                                 |                                                                                                                                                                                                                                                                                                                                                                                                                                                                                                                                                                                                                                                                                                                                                                                                                                                                                                                                                                                                                                                                                                                                                                                                                                                                                                                                                                                                                                                                                                                                                                                                                                                                                                                                                                                                                                                                                                                                                                                                                                                                                                                                                                                                                                                                                                                                                                                                                                                                                                                                                                                                                                                                                                                                                                                                                                                                                                                                                                                                                                                                                                                                                                                                                                                                                                                                                                                                                                                                                                                                                                                                                                                                                                                                                                                                                                                                                                                                                                                                                                                                                                                                                                                                                                                                                                                                                                                                                                                                                                                                                                                                                                                                                                                                                                                                                                                                                                                                                                                                                                                                                                                                                                                                                                                                                                                                                                                                                                                                                                                                                                                                                                                                                                                                                                                                                                                                                                                                                                                                                                                                                                                                                                                                                                                                                                                                                                                                                                                                                                                                                                                                                                                                                                                                                                                                                                                                                                                                                                                                                                                                                                                                                                                                                                                                                                                                                                                                                                                                                                                                                                                                                                                                                                                                                                                                                                                                                                                                                                                                                                                                                                                                                                                                                                                                                                                                                                                                                                                                                                                                                                                                                                                                                                                                                                                                                                                                                                                                                                                                                                                                                                                                                                                                                                                                                                                                                                                                                                                                                                                                                                                                                                                                                                                                                                                                                                                                                                                                                                                                                                                                                                                                                                                                                                                                                                                                                                                                                                                                                                                                                                                                                                                                                                                                                                                                                                                                                                                                                                                                                                                                                                                                                                                                                                                                                                                                                                                                                                                                                                                                                                                                                                                                                                                                                                                                                                                                                                                                                                                                                                                                                                                                                                                                                                                                                                                                                                                                                                                                                                                                                                                                                                                                                                                                                                                                                                                                                                                                                                                                                                                                                                                                                                                                                                                                                                                                                                                                                                                                                                                                                                                                                                                                                                                                                                                                                                                                                                                                                                                                                                                                                                                                                                                                                                                                                                                                                                                                                                                                                                                                                                                                                                                                                                                                                                                                                                                                                                                                                                                                                                                                                                                                                                                                                                                                                                                                                                                                                                                                                                                                                                                                                                                                                                                                                                                                                                                                                                                                                                                                                                                                                                                                                                                                                                                                                                                                                                                                                                                                                                                                                                                                                                                                                                                                                                                                                                                                                                                                                                                                                                                                                                                                                                                                                                                                                                                                                                                                                                                                                                                                                                                                                                                                                                                                                                                                                                                                                                                                                                                                                                                                                                                                                                                                                                                                                                                                                                                                                                                                                                                                                                                                                                                                                                                                                                                                                                                                                                                                                                                                                                                                                                                                                                                                                                                                                                                                                                                                                                                                                                                                                                                                                                                                                                                                                                                                                                                                                                                                                                                                                                                                                                                                                                                                                                                                                                                                                                                                                                                                                                                                                                                                                                                                                                                                                                                                                                                                                                                                                                                                                                                                                                                                                                                                                                                                                                                                                                                                                                                                                                                                                                                                                                                                                                                                                                                                                                                                                                                                                                                                                                                                                                                                                                                                                                                                                                                                                                                                                                                                                                                                                                                                                                                                                                                                                                                                                                                                                                                                                                                                                                                                                                                                                                   | 84.8%                                                                                                                                                                                                                                                                                                                                                                                                                                                                                                                                                                                                                            |                                                                                                                                                                                                                                                                                                                                                                                                                                                                                                                                                                                                                                              |                                                                                                                                                                                                                                                                                                                                                                                                                                                                                                                                                                                                                                                                           |                                                                                                                                                                                                                                                                                                                                                                                                                                                                                                                                                                                                                          |                                                                                                                                                                                                                                                                                                                                                                                                                                                                                                                                                                                                                                                                                                                                                                                                                       |                                                                                                                                                                                                                                                                                                                                                                                                                                                                                                                                                                                                                                                                                                                                                                                                                                                                                                                                                                                                                                                                                                                                                                                                                                                                                                                                                                                                                                                                                                                                                                                                                                                                                                                                                                                                                                                                                                                                                                                                                                                                                                                                                                                                                                                                                                                                                                                                                                                                                                                                                                                                                                                                                                                                                                                                                                                                                                                                                                                                                                                                                                                                                                                                                                                                                                                                                                                                                                                                                                                                                                                                                                                                                                                                                                                                                                                                                                                                                                                                                                                                                                                                                                                                                                                                                                                                                                                                                                                                                                                                                                                                                                                                                                                                                                                                                                                                                                                                                                                                                                                                                                                                                                                                                                                                                                                                                                                                                                                                                                                                                                                                                                                                                                                                                                                                                                                                                                                                                                                                                                                                                                                                                                                                                                                                                                                                                                                                                                                                                                                                                                                                                                                                                                                                                                                                                                                                                                                                                                                                                                                                                                                                                                                                                                                                                                                                                                                                                                                                                                                                                                                                                                                                                                                                                                                                                                                                                                                                                                                                                                                                                                                                                                                                                                                                                                                                                                                                                                                                                                                                                                                                                                                                                                                                                                                                                                                                                                                                                                                                                                                                                                                                                                                                                                                                                                                                                                                                                                                                                                                                                                                                                                                                                                                                                                                                                                                                                                                                                                                                                                                                                                                                                                                                                                                                                                                                                                                                                                                                                                                                                                                                                                                                                                                                                                                                                                                                                                                                                                                                                                                                                                                                                                                                                                                                                                                                                                                                                                                                                                                                                                                                                                                                                                                                                                                                                                                                                                                                                                                                                                                                                                                                                                                                                                                                                                                                                                                                                                                                                                                                                                                                                                                                                                                                                                                                                                                                                                                                                                                                                                                                                                                                                                                                                                                                                                                                                                                                                                                                                                                                                                                                                                                                                                                                                                                                                                                                                                                                                                                                                                                                                                                                                                                                                                                                                                                                                                                                                                                                                                                                                                                                                                                                                                                                                                                                                                                                                                                                                                                                                                                                                                                                                                                                                                                                                                                                                                                                                                                                                                                                                                                                                                                                                                                                                                                                                                                                                                                                                                                                                                                                                                                                                                                                                                                                                                                                                                                                                                                                                                                                                                                                                                                                                                                                                                                                                                                                                                                                                                                                                                                                                                                                                                                                                                                                                                                                                                                                                                                                                                                                                                                                                                                                                                                                                                                                                                                                                                                                                                                                                                                                                                                                                                                                                                                                                                                                                                                                                                                                                                                                                                                                                                                                                                                                                                                                                                                                                                                                                                                                                                                   |                                                                                                                                                                                                                                                                                                                                                                                                                                                                                                                                                                                                                                                                                                                                                                                                                                                                                                                                                                                                                                                                                                                                                                                                                                                                                                                                                                                                                                                                                                                                                                                                                                                                                                                                                                                                                                                                                                                                                                                                                                                                                                                                                                                                                                                                                                                                                                                                                                                                                                                                                                                                                                                                                                                                                                                                                                                                                                                                                                                                                                                                                                                                                                                                                                                                                                                                                                                                                                                                                                                                                                                                                                                                                                                                                                                                                                                                                                                                                                                                                                                                                                                                                                                                                                                                                                                                                                                                                                                                                                                                                                                                                                                                                                                                                                                                                                                                                                                                                                                                                                                                                                                                                                                                                                                                                                                                                                                                                                                                                                                                                                                                                                                                                                                                                                                                                                                                                                                                                                                                                                                                                                                                                                                                                                                                                                                                                                                                                                                                                                                                                                                                                                                                                                                                                                                                                                                                                                                                                                                                                                                                                                                                                                                                                                                                                                                                                                                                                                                                                                                                                                                                                                                                                                                                                                                                                                                                                                                                                                                                                                                                                                                                                                                                                                                                                                                                                                                                                                                                                                                                                                                                                                                                                                                                                                                                                                                                                                                                                                                                                                                                                                                                                                                                                                                                                                                                                                                                                                                                                                                                                                                                                                                                                                                                                                                                                                                                                                                                                                                                                                                                                                                                                                                                                                                                                                                                                                                                                                                                                                                                                                                                                                                                                                                                                                                                                                                                                                                                                                                                                                                                                                                                                                                                                                                                                                                                                                                                                                                                                                                                                                                                                                                                                                                                                                                                                                                                                                                                                                                                                                                                                                                                                                                                                                                                                                                                                                                                                                                                                                                                                                                                                                                                                                                                                                                                                                                                                                                                                                                                                                                                                                                                                                                                                                                                                                                                                                                                                                                                                                                                                                                                                                                                                                                                                                                                                                                                                                                                                                                                                                                                                                                                                                                                                                                                                                                                                                                                                                                                                                                                                                                                                                                                                                                                                                                                                                                                                                                                                                                                                                                                                                                                                                                                                                                                                                                                                                                                                                                                                                                                                                                                                                                                                                                                                                                                                                                                                                                                                                                                                                                                                                                                                                                                                                                                                                                                                                                                                                                                                                                                                                                                                                                                                                                                                                                                                                                                                                                                                                                                                                                                                                                                                                                                                                                                                                                                                                                                                                                                                                                                                                                                                                                                                                                                                                                                                                                                                                                                                                                                                                                                                                                                                                                                                                                                    | 8.2%                                                                                                                                                                                                                                                                                                                                                                                                                                                                                                                                                                                                                                                                                                                                                                                                                                                                                                                                                                                                                                                                                                                                                                                                                                                                                                                                                                                                                                                                                                                                                                                                                                                                                                                                                                                                                                                                                                                                                                                                                                                                                                                                                                                                                                                                                                                                                                                                                                                                                                                                                                                                                                                                                                                                                                                                                                                                                                                                                                                                                                                                                                                                                                                                                                                                                                                                                                                                                                                                                                                                                                                                                                                                                                                                                                                                                                                                                                                                                                                                                                                                                                                                                                                                                                                                                                                                                                                                                                                                                                                                                                                                                                                                                                                                                                                                                                                                                                                                                                                                                                                                                                                                                                                                                                                                                                                                                                                                                                                                                                                                                                                                                                                                                                                                                                                                                                                                                                                                                                                                                                                                                                                                                                                                                                                                                                                                                                                                                                                                                                                                                                                                                                                                                                                                                                                                                                                                                                                                                                                                                                                                                                                                                                                                                                                                                                                                                                                                                                                                                                                                                                                                                                                                                                                                                                                                                                                                                                                                                                                                                                                                                                                                                                                                                                                                                                                                                                                                                                                                                                                                                                                                                                                                                                                                                                                                                                                                                                                                                                                                                                                                                                                                                                                                                                                                                                                                                                                                                                                                                                                                                                                                                                                                                                                                                                                                                                                                                                                                                                                                                                                                                                                                                                                                                                                                                                                                                                                                                                                                                                                                                                                                                                                                                                                                                                                                                                                                                                                                                                                                                                                                                                                                                                                                                                                                                                                                                                                                                                                                                                                                                                                                                                                                                                                                                                                                                                                                                                                                                                                                                                                                                                                                                                                                                                                                                                                                                                                                                                                                                                                                                                                                                                                                                                                                                                                                                                                                                                                                                                                                                                                                                                                                                                                                                                                                                                                                                                                                                                                                                                                                                                                                                                                                                                                                                                                                                                                                                                                                                                                                                                                                                                                                                                                                                                                                                                                                                                                                                                                                                                                                                                                                                                                                                                                                                                                                                                                                                                                                                                                                                                                                                                                                                                                                                                                                                                                                                                                                                                                                                                                                                                                                                                                                                                                                                                                                                                                                                                                                                                                                                                                                                                                                                                                                                                                                                                                                                                                                                                                                                                                                                                                                                                                                                                                                                                                                                                                                                                                                                                                                                                                                                                                                                                                                                                                                                                                                                                                                                                                                                                                                                                                                                                                                    |                                                                                                                                                                                                                                                                                                                                                                                                                                                                                                                                                                                |                                                                                                                                                                                                                                                                                                                                                                                                                                                                                                                                                                                                                                                                                                                                                                                                                                                                                                                                                                                    |                                                                                                                                                                                                                                                                                                                                                                                                                                                                                                                                                                                                                                                                                                                                                                                                                                                                                                                                                                                                                                                                                                                                                                                                                                                                                                                                                                                                                                                                                                                                                                                                                                                                                                                                                                                                                                                                                                                                                                                                                                                                                                                                                                                                                                                                                                                                                                                                                                                                                                                                                                                                                                                                                                                                                                                                                                                                                                                                                                                                                                                                                                                                                                                                                                                                                                                                                                                                                                                                                                                                                                                                                                                                                                                                                                                                                                                                                                                                                                                                                                                                                                                                                                                                                                                                                                                                                                                                                                                                                                                                                           |                                                                                                                                                                                                                                                                                                                                                                                                                                                                                                                                                                                                                                                                                                                                                                                                                                                                                                                                                                                                                                                                                                                                                                                                                                                                                                                                                                                                                                                                                                                                                                                                                                                                                                                                                                                                                                                                                                                                                                                                                                                                                                                                                                                                                                                                                                                                                                                                                                                                                                                                                                                                                                                                                                                                                                                                                                                                                                                                                                                             |                                                                                                                                                                                                                                                                                                                                                                                                                                                                                                                                                                                                                                                                                                                                                                 |                                                                                                                                                                                                                                                                                                                                                                                                                                                                                                                                                                                                                                                                                                                                                                                                                                                                                                                                                        | 3.8%                                                                                                                                                                              | 0                                                                                                                                                                                                                                                                                                                                                                                                                                                                                                                                                                                                                                                                                                                                                    | 1                                                                                                                                                                                                                                                                                                                                                                                                                                                                                                                                                                                                                                                                                                                         |                                                                                                                                                                                                                                                                                                                                                                                                                                                                                                                                                                                                                                                                                                                                                             |                                                                                                                                                                                                                                                                                                                                                                                                                                                                                                                                                                                                                                                                                                                                                             |                                                                                                                                                                                                                                                                                                                                                                                                                                                                                                                                                                                                                                           |                                                                                                                                                                                                                                                                                                                                                                                                                                                                                                                                                                                                                                                                                               | 3.2%                                                                                                                                                                                                                                                                                                                                                                                                                                                                                                                                                                                                                                                                                                                                                                                                                                                                                                                                          |                                                                                                                                                                                                                                                                                                                                                                                                                                                                                                                                                                                                                                                                                                              |                                                                                                                                                                                                                                                                                                                                                                                                                                                                                                                                                                                                                                                                                                                                                             |                                                                                                                                                                                                                                                                                                                                                                                                                                                                                                                                                                                                                                                                                                                                                                                                                                                                                                                                                                                                                                                                                                                                                                                                                                                                                                                                                                                                                                                                                                                                                                                                                                                                                                                                                                                                                                                                                                                                                                                                                                                                                                                                                                                                                                                                                                                                                                                                                                                                                                                                                                                                                                                                                                                                                                                                                                                                                                                                                                                                                                                                                                                                                                                                                                                                                                                                                                                                                                                                                                                                                                                                                                                                                                                                                                                                                                                                                                                                                                                                                                                                                                                                                                                             |                                                                                                                                                                                                                                                                                                                                                                                                                                                                                                                                                                                                                                                       |                                                                                                                                                                                                                                                                                                                                                                                                                                                                                                                                                                                                                                                                                                                                                             |                                                                                                                                                                                                                                                                                                                                                                                                                                                                                                                                                                                                                                                                                                                                                                                                                                                                                                                                                                                                                                                                                                                                                                                                                                                                                                                                                                                                                                                                                                                                                                                                                                                                                                                                                                                                                                                                                                                                                                                                                                                                                                        |
|                 |                                 |                                                                                                                                                                                    |                                                                                                                                                                                                                                                                                                                                                                                                                                                                                                                                                                                                                                                                                                                                                                                                                                                                                                                                                                                                                                                                                                                                                                                                                                                                                                                                                                                                                                                                                                                                                                                                                                                                                                                                                                                                                                                                                                                                                                                                                                                                                                                                                                                                                                                                                                                                                                                                                                                                                                                                                                                                                                                                                                                                                                                                                                                                                                                                                                                                                                                                                                                                                                                                                                                                                                                                                                                                                                                                                                                                                                                                                                                                                                                                                                                                                                                                                                                                                                                                                                                                                                                                                                                                                                                                                                                                                                                                                                                                                                                                                                                                                                                                                                                                                                                                                                                                                                                                                                                                                                                                                                                                                                                                                                                                                                                                                                                                                                                                                                                                                                                                                                                                                                                                                                                                                                                                                                                                                                                                                                                                                                                                                                                                                                                                                                                                                                                                                                                                                                                                                                                                                                                                                                                                                                                                                                                                                                                                                                                                                                                                                                                                                                                                                                                                                                                                                                                                                                                                                                                                                                                                                                                                                                                                                                                                                                                                                                                                                                                                                                                                                                                                                                                                                                                                                                                                                                                                                                                                                                                                                                                                                                                                                                                                                                                                                                                                                                                                                                                                                                                                                                                                                                                                                                                                                                                                                                                                                                                                                                                                                                                                                                                                                                                                                                                                                                                                                                                                                                                                                                                                                                                                                                                                                                                                                                                                                                                                                                                                                                                                                                                                                                                                                                                                                                                                                                                                                                                                                                                                                                                                                                                                                                                                                                                                                                                                                                                                                                                                                                                                                                                                                                                                                                                                                                                                                                                                                                                                                                                                                                                                                                                                                                                                                                                                                                                                                                                                                                                                                                                                                                                                                                                                                                                                                                                                                                                                                                                                                                                                                                                                                                                                                                                                                                                                                                                                                                                                                                                                                                                                                                                                                                                                                                                                                                                                                                                                                                                                                                                                                                                                                                                                                                                                                                                                                                                                                                                                                                                                                                                                                                                                                                                                                                                                                                                                                                                                                                                                                                                                                                                                                                                                                                                                                                                                                                                                                                                                                                                                                                                                                                                                                                                                                                                                                                                                                                                                                                                                                                                                                                                                                                                                                                                                                                                                                                                                                                                                                                                                                                                                                                                                                                                                                                                                                                                                                                                                                                                                                                                                                                                                                                                                                                                                                                                                                                                                                                                                                                                                                                                                                                                                                                                                                                                                                                                                                                                                                                                                                                                                                                                                                                                                                                                                                                                                                                                                                                                                                                                                                                                                                                                                                                                                                                                                                                                                                                                                                                                                                                                                                                                                                                                                                                                                                                                                                                                                                                                                                                                                                                                                                                                                                                                                                                                                                                                                                                                                                                                                                                                                                                                                                                                                                                                                                                                                                                                                                                                                                                                                                                                                                                                                                                                                                                                                                                                                                                                                                                                                                                                                                                                                                                                                                                                                                                                                                                                                                                                                                                                                                                                                                                                                                                                                                                                                                                                                                                                                                                                                                                                                                                                                                                                                                                                                                                                                                                                                                                                                                                                                                                                                                                                                                                                                                                                                                                                                                                                                                                                                                                                                                                                                                                                                                                                                                                                                                                                                                                                                                                                                                                                                                                                                                                                                                                                                                                                                                                                                                                                                                                                                                                                                                                                                                                                                                                                                                                                                                                                                                                                                                                                                                                                                                                                                                                                                                                                                                                                                                                                                                                                                                                                                                                                                                                                                                                                                                                                                                                                                                                                                                                                                                                                                                                                                                                                                                                                                                                                                                                                                                                                                                                                                                                                   |                                                                                                                                                                                                                                                                                                                                  |                                                                                                                                                                                                                                                                                                                                                                                                             |                                                                                                                                                                                                                                                                                                                                                                                                                                                                                                               |                                                                                                                                                                                                                                                                                                                                                                                                                                                                                                                                                                                 |                                                                                                                                                                                                                                                                                                                                                                                                                                                                                                                                                                                                                                                                                                                                                                                                                                                                                                                                                                                                                                                                                                                                                                                                                                                                                                                                                                                                                                                                                                                                                                                                                                                                                                                                                                                                                                                                                                                                                                                                                                                                                                                                                                                                                                                                                                                                                                                                                                                                                                                                                                                                                                                                                                                                                                                                                                                                                                                                                                                                                                                                                                                                                                                                                                                                                                                                                                                                                                                                                                                                                                                                                                                                                                                                                                                                                                                                                                                                                                                                                                                                                                                                                                                                                                                                                                                                                                                                                                                                                                                                                                                                                                                                                                                                                                                                                                                                                                                                                                                                                                                                                                                                                                                                                                                                                                                                                                                                                                                                                                                                                                                                                                                                                                                                                                                                                                                                                                                                                                                                                                                                                                                                                                                                                                                                                                                                                                                                                                                                                                                                                                                                                                                                                                                                                                                                                                                                                                                                                                                                                                                                                                                                                                                                                                                                                                                                                                                                                                                                                                                                                                                                                                                                                                                                                                                                                                                                                                                                                                                                                                                                                                                                                                                                                                                                                                                                                                                                                                                                                                                                                                                                                                                                                                                                                                                                                                                                                                                                                                                                                                                                                                                                                                                                                                                                                                                                                                                                                                                                                                                                                                                                                                                                                                                                                                                                                                                                                                                                                                                                                                                                                                                                                                                                                                                                                                                                                                                                                                                                                                                                                                                                                                                                                                                                                                                                                                                                                                                                                                                                                                                                                                                                                                                                                                                                                                                                                                                                                                                                                                                                                                                                                                                                                                                                                                                                                                                                                                                                                                                                                                                                                                                                                                                                                                                                                                                                                                                                                                                                                                                                                                                                                                                                                                                                                                                                                                                                                                                                                                                                                                                                                                                                                                                                                                                                                                                                                                                                                                                                                                                                                                                                                                                                                                                                                                                                                                                                                                                                                                                                                                                                                                                                                                                                                                                                                                                                                                                                                                                                                                                                                                                                                                                                                                                                                                                                                                                                                                                                                                                                                                                                                                                                                                                                                                                                                                                                                                                                                                                                                                                                                                                                                                                                                                                                                                                                                                                                                                                                                                                                                                                                                                                                                                                                                                                                                                                                                                                                                                                                                                                                                                                                                                                                                                                                                                                                                                                                                                                                                                                                                                                                                                                                                                                                                                                                                                                                                                                                                                                                                                                                                                                                                                                                                                                                                                                                                                                                                                                                                                                                                                                                                                                                                                                                                                                                                                                                                                                                                                                                                                                                                                                                                                                                                                                                                                                                                                                                                                                                                                                                                                                                                                                                                                                                                                                                                                                                                                                                                                                                                                                                                                                                                                                                                                                                                                                                                                                                                                                                                                                                                                                                                                                                                                                                                                                                                                                                                                                                                                                                                                                                                                                                                                                                                                                                                                                                                                                                                                                                                                                                                                                                                                                                                                                                                                                                                                                                                                                                                                                                                                                                                                                                                                                                                                                                                                                                                                                                                                                                                                                                                                                                                                                                                                                                                                                                                                                                                                                                                                                                                                                                                                                                                                                                                                                                                                                                                                                                                                                                                                                                                                                                                                                                                                   |                                                                                                                                                                                                                                                                                                                                                                                                                                                                                                                                                                                                                                  |                                                                                                                                                                                                                                                                                                                                                                                                                                                                                                                                                                                                                                              |                                                                                                                                                                                                                                                                                                                                                                                                                                                                                                                                                                                                                                                                           |                                                                                                                                                                                                                                                                                                                                                                                                                                                                                                                                                                                                                          |                                                                                                                                                                                                                                                                                                                                                                                                                                                                                                                                                                                                                                                                                                                                                                                                                       |                                                                                                                                                                                                                                                                                                                                                                                                                                                                                                                                                                                                                                                                                                                                                                                                                                                                                                                                                                                                                                                                                                                                                                                                                                                                                                                                                                                                                                                                                                                                                                                                                                                                                                                                                                                                                                                                                                                                                                                                                                                                                                                                                                                                                                                                                                                                                                                                                                                                                                                                                                                                                                                                                                                                                                                                                                                                                                                                                                                                                                                                                                                                                                                                                                                                                                                                                                                                                                                                                                                                                                                                                                                                                                                                                                                                                                                                                                                                                                                                                                                                                                                                                                                                                                                                                                                                                                                                                                                                                                                                                                                                                                                                                                                                                                                                                                                                                                                                                                                                                                                                                                                                                                                                                                                                                                                                                                                                                                                                                                                                                                                                                                                                                                                                                                                                                                                                                                                                                                                                                                                                                                                                                                                                                                                                                                                                                                                                                                                                                                                                                                                                                                                                                                                                                                                                                                                                                                                                                                                                                                                                                                                                                                                                                                                                                                                                                                                                                                                                                                                                                                                                                                                                                                                                                                                                                                                                                                                                                                                                                                                                                                                                                                                                                                                                                                                                                                                                                                                                                                                                                                                                                                                                                                                                                                                                                                                                                                                                                                                                                                                                                                                                                                                                                                                                                                                                                                                                                                                                                                                                                                                                                                                                                                                                                                                                                                                                                                                                                                                                                                                                                                                                                                                                                                                                                                                                                                                                                                                                                                                                                                                                                                                                                                                                                                                                                                                                                                                                                                                                                                                                                                                                                                                                                                                                                                                                                                                                                                                                                                                                                                                                                                                                                                                                                                                                                                                                                                                                                                                                                                                                                                                                                                                                                                                                                                                                                                                                                                                                                                                                                                                                                                                                                                                                                                                                                                                                                                                                                                                                                                                                                                                                                                                                                                                                                                                                                                                                                                                                                                                                                                                                                                                                                                                                                                                                                                                                                                                                                                                                                                                                                                                                                                                                                                                                                                                                                                                                                                                                                                                                                                                                                                                                                                                                                                                                                                                                                                                                                                                                                                                                                                                                                                                                                                                                                                                                                                                                                                                                                                                                                                                                                                                                                                                                                                                                                                                                                                                                                                                                                                                                                                                                                                                                                                                                                                                                                                                                                                                                                                                                                                                                                                                                                                                                                                                                                                                                                                                                                                                                                                                                                                                                                                                                                                                                                                                                                                                                                                                                                                                                                                                                                                                                                                                                                                                                                                                                                                                                                                                                                                                                                                                                                                                                                                                                                                                                                                                                                                                                                                                                                                                                                                                                                                                                                                                                                                                                                                                                                                                                                                                   |                                                                                                                                                                                                                                                                                                                                                                                                                                                                                                                                                                                                                                                                                                                                                                                                                                                                                                                                                                                                                                                                                                                                                                                                                                                                                                                                                                                                                                                                                                                                                                                                                                                                                                                                                                                                                                                                                                                                                                                                                                                                                                                                                                                                                                                                                                                                                                                                                                                                                                                                                                                                                                                                                                                                                                                                                                                                                                                                                                                                                                                                                                                                                                                                                                                                                                                                                                                                                                                                                                                                                                                                                                                                                                                                                                                                                                                                                                                                                                                                                                                                                                                                                                                                                                                                                                                                                                                                                                                                                                                                                                                                                                                                                                                                                                                                                                                                                                                                                                                                                                                                                                                                                                                                                                                                                                                                                                                                                                                                                                                                                                                                                                                                                                                                                                                                                                                                                                                                                                                                                                                                                                                                                                                                                                                                                                                                                                                                                                                                                                                                                                                                                                                                                                                                                                                                                                                                                                                                                                                                                                                                                                                                                                                                                                                                                                                                                                                                                                                                                                                                                                                                                                                                                                                                                                                                                                                                                                                                                                                                                                                                                                                                                                                                                                                                                                                                                                                                                                                                                                                                                                                                                                                                                                                                                                                                                                                                                                                                                                                                                                                                                                                                                                                                                                                                                                                                                                                                                                                                                                                                                                                                                                                                                                                                                                                                                                                                                                                                                                                                                                                                                                                                                                                                                                                                                                                                                                                                                                                                                                                                                                                                                                                                                                                                                                                                                                                                                                                                                                                                                                                                                                                                                                                                                                                                                                                                                                                                                                                                                                                                                                                                                                                                                                                                                                                                                                                                                                                                                                                                                                                                                                                                                                                                                                                                                                                                                                                                                                                                                                                                                                                                                                                                                                                                                                                                                                                                                                                                                                                                                                                                                                                                                                                                                                                                                                                                                                                                                                                                                                                                                                                                                                                                                                                                                                                                                                                                                                                                                                                                                                                                                                                                                                                                                                                                                                                                                                                                                                                                                                                                                                                                                                                                                                                                                                                                                                                                                                                                                                                                                                                                                                                                                                                                                                                                                                                                                                                                                                                                                                                                                                                                                                                                                                                                                                                                                                                                                                                                                                                                                                                                                                                                                                                                                                                                                                                                                                                                                                                                                                                                                                                                                                                                                                                                                                                                                                                                                                                                                                                                                                                                                                                                                                                                                                                                                                                                                                                                                                                                                                                                                                                                                                                                                                                                                                                                                                                                                                                                                                                                                                                                                                                                                                                                                                                                    |                                                                                                                                                                                                                                                                                                                                                                                                                                                                                                                                                                                                                                                                                                                                                                                                                                                                                                                                                                                                                                                                                                                                                                                                                                                                                                                                                                                                                                                                                                                                                                                                                                                                                                                                                                                                                                                                                                                                                                                                                                                                                                                                                                                                                                                                                                                                                                                                                                                                                                                                                                                                                                                                                                                                                                                                                                                                                                                                                                                                                                                                                                                                                                                                                                                                                                                                                                                                                                                                                                                                                                                                                                                                                                                                                                                                                                                                                                                                                                                                                                                                                                                                                                                                                                                                                                                                                                                                                                                                                                                                                                                                                                                                                                                                                                                                                                                                                                                                                                                                                                                                                                                                                                                                                                                                                                                                                                                                                                                                                                                                                                                                                                                                                                                                                                                                                                                                                                                                                                                                                                                                                                                                                                                                                                                                                                                                                                                                                                                                                                                                                                                                                                                                                                                                                                                                                                                                                                                                                                                                                                                                                                                                                                                                                                                                                                                                                                                                                                                                                                                                                                                                                                                                                                                                                                                                                                                                                                                                                                                                                                                                                                                                                                                                                                                                                                                                                                                                                                                                                                                                                                                                                                                                                                                                                                                                                                                                                                                                                                                                                                                                                                                                                                                                                                                                                                                                                                                                                                                                                                                                                                                                                                                                                                                                                                                                                                                                                                                                                                                                                                                                                                                                                                                                                                                                                                                                                                                                                                                                                                                                                                                                                                                                                                                                                                                                                                                                                                                                                                                                                                                                                                                                                                                                                                                                                                                                                                                                                                                                                                                                                                                                                                                                                                                                                                                                                                                                                                                                                                                                                                                                                                                                                                                                                                                                                                                                                                                                                                                                                                                                                                                                                                                                                                                                                                                                                                                                                                                                                                                                                                                                                                                                                                                                                                                                                                                                                                                                                                                                                                                                                                                                                                                                                                                                                                                                                                                                                                                                                                                                                                                                                                                                                                                                                                                                                                                                                                                                                                                                                                                                                                                                                                                                                                                                                                                                                                                                                                                                                                                                                                                                                                                                                                                                                                                                                                                                                                                                                                                                                                                                                                                                                                                                                                                                                                                                                                                                                                                                                                                                                                                                                                                                                                                                                                                                                                                                                                                                                                                                                                                                                                                                                                                                                                                                                                                                                                                                                                                                                                                                                                                                                                                                                                                                                                                                                                                                                                                                                                                                                                                                                                                                                                                                         |                                                                                                                                                                                                                                                                                                                                                                                                                                                                                                                                                                                |                                                                                                                                                                                                                                                                                                                                                                                                                                                                                                                                                                                                                                                                                                                                                                                                                                                                                                                                                                                    |                                                                                                                                                                                                                                                                                                                                                                                                                                                                                                                                                                                                                                                                                                                                                                                                                                                                                                                                                                                                                                                                                                                                                                                                                                                                                                                                                                                                                                                                                                                                                                                                                                                                                                                                                                                                                                                                                                                                                                                                                                                                                                                                                                                                                                                                                                                                                                                                                                                                                                                                                                                                                                                                                                                                                                                                                                                                                                                                                                                                                                                                                                                                                                                                                                                                                                                                                                                                                                                                                                                                                                                                                                                                                                                                                                                                                                                                                                                                                                                                                                                                                                                                                                                                                                                                                                                                                                                                                                                                                                                                                           |                                                                                                                                                                                                                                                                                                                                                                                                                                                                                                                                                                                                                                                                                                                                                                                                                                                                                                                                                                                                                                                                                                                                                                                                                                                                                                                                                                                                                                                                                                                                                                                                                                                                                                                                                                                                                                                                                                                                                                                                                                                                                                                                                                                                                                                                                                                                                                                                                                                                                                                                                                                                                                                                                                                                                                                                                                                                                                                                                                                             |                                                                                                                                                                                                                                                                                                                                                                                                                                                                                                                                                                                                                                                                                                                                                                 |                                                                                                                                                                                                                                                                                                                                                                                                                                                                                                                                                                                                                                                                                                                                                                                                                                                                                                                                                        |                                                                                                                                                                                   |                                                                                                                                                                                                                                                                                                                                                                                                                                                                                                                                                                                                                                                                                                                                                      |                                                                                                                                                                                                                                                                                                                                                                                                                                                                                                                                                                                                                                                                                                                           |                                                                                                                                                                                                                                                                                                                                                                                                                                                                                                                                                                                                                                                                                                                                                             |                                                                                                                                                                                                                                                                                                                                                                                                                                                                                                                                                                                                                                                                                                                                                             |                                                                                                                                                                                                                                                                                                                                                                                                                                                                                                                                                                                                                                           |                                                                                                                                                                                                                                                                                                                                                                                                                                                                                                                                                                                                                                                                                               |                                                                                                                                                                                                                                                                                                                                                                                                                                                                                                                                                                                                                                                                                                                                                                                                                                                                                                                                               |                                                                                                                                                                                                                                                                                                                                                                                                                                                                                                                                                                                                                                                                                                              |                                                                                                                                                                                                                                                                                                                                                                                                                                                                                                                                                                                                                                                                                                                                                             |                                                                                                                                                                                                                                                                                                                                                                                                                                                                                                                                                                                                                                                                                                                                                                                                                                                                                                                                                                                                                                                                                                                                                                                                                                                                                                                                                                                                                                                                                                                                                                                                                                                                                                                                                                                                                                                                                                                                                                                                                                                                                                                                                                                                                                                                                                                                                                                                                                                                                                                                                                                                                                                                                                                                                                                                                                                                                                                                                                                                                                                                                                                                                                                                                                                                                                                                                                                                                                                                                                                                                                                                                                                                                                                                                                                                                                                                                                                                                                                                                                                                                                                                                                                             |                                                                                                                                                                                                                                                                                                                                                                                                                                                                                                                                                                                                                                                       |                                                                                                                                                                                                                                                                                                                                                                                                                                                                                                                                                                                                                                                                                                                                                             |                                                                                                                                                                                                                                                                                                                                                                                                                                                                                                                                                                                                                                                                                                                                                                                                                                                                                                                                                                                                                                                                                                                                                                                                                                                                                                                                                                                                                                                                                                                                                                                                                                                                                                                                                                                                                                                                                                                                                                                                                                                                                                        |
|                 |                                 |                                                                                                                                                                                    |                                                                                                                                                                                                                                                                                                                                                                                                                                                                                                                                                                                                                                                                                                                                                                                                                                                                                                                                                                                                                                                                                                                                                                                                                                                                                                                                                                                                                                                                                                                                                                                                                                                                                                                                                                                                                                                                                                                                                                                                                                                                                                                                                                                                                                                                                                                                                                                                                                                                                                                                                                                                                                                                                                                                                                                                                                                                                                                                                                                                                                                                                                                                                                                                                                                                                                                                                                                                                                                                                                                                                                                                                                                                                                                                                                                                                                                                                                                                                                                                                                                                                                                                                                                                                                                                                                                                                                                                                                                                                                                                                                                                                                                                                                                                                                                                                                                                                                                                                                                                                                                                                                                                                                                                                                                                                                                                                                                                                                                                                                                                                                                                                                                                                                                                                                                                                                                                                                                                                                                                                                                                                                                                                                                                                                                                                                                                                                                                                                                                                                                                                                                                                                                                                                                                                                                                                                                                                                                                                                                                                                                                                                                                                                                                                                                                                                                                                                                                                                                                                                                                                                                                                                                                                                                                                                                                                                                                                                                                                                                                                                                                                                                                                                                                                                                                                                                                                                                                                                                                                                                                                                                                                                                                                                                                                                                                                                                                                                                                                                                                                                                                                                                                                                                                                                                                                                                                                                                                                                                                                                                                                                                                                                                                                                                                                                                                                                                                                                                                                                                                                                                                                                                                                                                                                                                                                                                                                                                                                                                                                                                                                                                                                                                                                                                                                                                                                                                                                                                                                                                                                                                                                                                                                                                                                                                                                                                                                                                                                                                                                                                                                                                                                                                                                                                                                                                                                                                                                                                                                                                                                                                                                                                                                                                                                                                                                                                                                                                                                                                                                                                                                                                                                                                                                                                                                                                                                                                                                                                                                                                                                                                                                                                                                                                                                                                                                                                                                                                                                                                                                                                                                                                                                                                                                                                                                                                                                                                                                                                                                                                                                                                                                                                                                                                                                                                                                                                                                                                                                                                                                                                                                                                                                                                                                                                                                                                                                                                                                                                                                                                                                                                                                                                                                                                                                                                                                                                                                                                                                                                                                                                                                                                                                                                                                                                                                                                                                                                                                                                                                                                                                                                                                                                                                                                                                                                                                                                                                                                                                                                                                                                                                                                                                                                                                                                                                                                                                                                                                                                                                                                                                                                                                                                                                                                                                                                                                                                                                                                                                                                                                                                                                                                                                                                                                                                                                                                                                                                                                                                                                                                                                                                                                                                                                                                                                                                                                                                                                                                                                                                                                                                                                                                                                                                                                                                                                                                                                                                                                                                                                                                                                                                                                                                                                                                                                                                                                                                                                                                                                                                                                                                                                                                                                                                                                                                                                                                                                                                                                                                                                                                                                                                                                                                                                                                                                                                                                                                                                                                                                                                                                                                                                                                                                                                                                                                                                                                                                                                                                                                                                                                                                                                                                                                                                                                                                                                                                                                                                                                                                                                                                                                                                                                                                                                                                                                                                                                                                                                                                                                                                                                                                                                                                                                                                                                                                                                                                                                                                                                                                                                                                                                                                                                                                                                                                                                                                                                                                                                                                                                                                                                                                                                                                                                                                                                                                                                                                                                                                                                                                                                                                                                                                                                                                                                                                                                                                                                                                                                                                                                                                                                                                                                                                                                                                                                                                                                                                                                                                                                                                                                                                                                                                                                                                                                                                                                                                                                                                                                                                                                                                                                                                                                                                                                                                                                                                                                                                                                                                                                                                                                                                                                                                                                                                                                                                                                                                                                                                                                                                                                                                                                                                                                                                                                   |                                                                                                                                                                                                                                                                                                                                  |                                                                                                                                                                                                                                                                                                                                                                                                             |                                                                                                                                                                                                                                                                                                                                                                                                                                                                                                               |                                                                                                                                                                                                                                                                                                                                                                                                                                                                                                                                                                                 |                                                                                                                                                                                                                                                                                                                                                                                                                                                                                                                                                                                                                                                                                                                                                                                                                                                                                                                                                                                                                                                                                                                                                                                                                                                                                                                                                                                                                                                                                                                                                                                                                                                                                                                                                                                                                                                                                                                                                                                                                                                                                                                                                                                                                                                                                                                                                                                                                                                                                                                                                                                                                                                                                                                                                                                                                                                                                                                                                                                                                                                                                                                                                                                                                                                                                                                                                                                                                                                                                                                                                                                                                                                                                                                                                                                                                                                                                                                                                                                                                                                                                                                                                                                                                                                                                                                                                                                                                                                                                                                                                                                                                                                                                                                                                                                                                                                                                                                                                                                                                                                                                                                                                                                                                                                                                                                                                                                                                                                                                                                                                                                                                                                                                                                                                                                                                                                                                                                                                                                                                                                                                                                                                                                                                                                                                                                                                                                                                                                                                                                                                                                                                                                                                                                                                                                                                                                                                                                                                                                                                                                                                                                                                                                                                                                                                                                                                                                                                                                                                                                                                                                                                                                                                                                                                                                                                                                                                                                                                                                                                                                                                                                                                                                                                                                                                                                                                                                                                                                                                                                                                                                                                                                                                                                                                                                                                                                                                                                                                                                                                                                                                                                                                                                                                                                                                                                                                                                                                                                                                                                                                                                                                                                                                                                                                                                                                                                                                                                                                                                                                                                                                                                                                                                                                                                                                                                                                                                                                                                                                                                                                                                                                                                                                                                                                                                                                                                                                                                                                                                                                                                                                                                                                                                                                                                                                                                                                                                                                                                                                                                                                                                                                                                                                                                                                                                                                                                                                                                                                                                                                                                                                                                                                                                                                                                                                                                                                                                                                                                                                                                                                                                                                                                                                                                                                                                                                                                                                                                                                                                                                                                                                                                                                                                                                                                                                                                                                                                                                                                                                                                                                                                                                                                                                                                                                                                                                                                                                                                                                                                                                                                                                                                                                                                                                                                                                                                                                                                                                                                                                                                                                                                                                                                                                                                                                                                                                                                                                                                                                                                                                                                                                                                                                                                                                                                                                                                                                                                                                                                                                                                                                                                                                                                                                                                                                                                                                                                                                                                                                                                                                                                                                                                                                                                                                                                                                                                                                                                                                                                                                                                                                                                                                                                                                                                                                                                                                                                                                                                                                                                                                                                                                                                                                                                                                                                                                                                                                                                                                                                                                                                                                                                                                                                                                                                                                                                                                                                                                                                                                                                                                                                                                                                                                                                                                                                                                                                                                                                                                                                                                                                                                                                                                                                                                                                                                                                                                                                                                                                                                                                                                                                                                                                                                                                                                                                                                                                                                                                                                                                                                                                                                                                                                                                                                                                                                                                                                                                                                                                                                                                                                                                                                                                                                                                                                                                                                                                                                                                                                                                                                                                                                                                                                                                                                                                                                                                                                                                                                                                                                                                                                                                                                                                                                                                                                                                                                                                                                                                                                                                                                                                                                                                                                                                                                                                                                                                                                                                                                                                                                                                                                                                                                                                                                                                                                                                                                                                                                                                                                                                                                                                                                                                                                                                                                                                                                                                                                                                                                                                                                                                                                                                                                                                                                                   |                                                                                                                                                                                                                                                                                                                                                                                                                                                                                                                                                                                                                                  |                                                                                                                                                                                                                                                                                                                                                                                                                                                                                                                                                                                                                                              |                                                                                                                                                                                                                                                                                                                                                                                                                                                                                                                                                                                                                                                                           |                                                                                                                                                                                                                                                                                                                                                                                                                                                                                                                                                                                                                          |                                                                                                                                                                                                                                                                                                                                                                                                                                                                                                                                                                                                                                                                                                                                                                                                                       |                                                                                                                                                                                                                                                                                                                                                                                                                                                                                                                                                                                                                                                                                                                                                                                                                                                                                                                                                                                                                                                                                                                                                                                                                                                                                                                                                                                                                                                                                                                                                                                                                                                                                                                                                                                                                                                                                                                                                                                                                                                                                                                                                                                                                                                                                                                                                                                                                                                                                                                                                                                                                                                                                                                                                                                                                                                                                                                                                                                                                                                                                                                                                                                                                                                                                                                                                                                                                                                                                                                                                                                                                                                                                                                                                                                                                                                                                                                                                                                                                                                                                                                                                                                                                                                                                                                                                                                                                                                                                                                                                                                                                                                                                                                                                                                                                                                                                                                                                                                                                                                                                                                                                                                                                                                                                                                                                                                                                                                                                                                                                                                                                                                                                                                                                                                                                                                                                                                                                                                                                                                                                                                                                                                                                                                                                                                                                                                                                                                                                                                                                                                                                                                                                                                                                                                                                                                                                                                                                                                                                                                                                                                                                                                                                                                                                                                                                                                                                                                                                                                                                                                                                                                                                                                                                                                                                                                                                                                                                                                                                                                                                                                                                                                                                                                                                                                                                                                                                                                                                                                                                                                                                                                                                                                                                                                                                                                                                                                                                                                                                                                                                                                                                                                                                                                                                                                                                                                                                                                                                                                                                                                                                                                                                                                                                                                                                                                                                                                                                                                                                                                                                                                                                                                                                                                                                                                                                                                                                                                                                                                                                                                                                                                                                                                                                                                                                                                                                                                                                                                                                                                                                                                                                                                                                                                                                                                                                                                                                                                                                                                                                                                                                                                                                                                                                                                                                                                                                                                                                                                                                                                                                                                                                                                                                                                                                                                                                                                                                                                                                                                                                                                                                                                                                                                                                                                                                                                                                                                                                                                                                                                                                                                                                                                                                                                                                                                                                                                                                                                                                                                                                                                                                                                                                                                                                                                                                                                                                                                                                                                                                                                                                                                                                                                                                                                                                                                                                                                                                                                                                                                                                                                                                                                                                                                                                                                                                                                                                                                                                                                                                                                                                                                                                                                                                                                                                                                                                                                                                                                                                                                                                                                                                                                                                                                                                                                                                                                                                                                                                                                                                                                                                                                                                                                                                                                                                                                                                                                                                                                                                                                                                                                                                                                                                                                                                                                                                                                                                                                                                                                                                                                                                                                                                                                                                                                                                                                                                                                                                                                                                                                                                                                                                                                                                                                                                                                                                                                                                                                                                                                                                                                                                                                                                                                                                                                                                                                                                                                                                                                                                                                                                                                                                                                                                                                                                                                                                                                                                                                                                                                                                                                   |                                                                                                                                                                                                                                                                                                                                                                                                                                                                                                                                                                                                                                                                                                                                                                                                                                                                                                                                                                                                                                                                                                                                                                                                                                                                                                                                                                                                                                                                                                                                                                                                                                                                                                                                                                                                                                                                                                                                                                                                                                                                                                                                                                                                                                                                                                                                                                                                                                                                                                                                                                                                                                                                                                                                                                                                                                                                                                                                                                                                                                                                                                                                                                                                                                                                                                                                                                                                                                                                                                                                                                                                                                                                                                                                                                                                                                                                                                                                                                                                                                                                                                                                                                                                                                                                                                                                                                                                                                                                                                                                                                                                                                                                                                                                                                                                                                                                                                                                                                                                                                                                                                                                                                                                                                                                                                                                                                                                                                                                                                                                                                                                                                                                                                                                                                                                                                                                                                                                                                                                                                                                                                                                                                                                                                                                                                                                                                                                                                                                                                                                                                                                                                                                                                                                                                                                                                                                                                                                                                                                                                                                                                                                                                                                                                                                                                                                                                                                                                                                                                                                                                                                                                                                                                                                                                                                                                                                                                                                                                                                                                                                                                                                                                                                                                                                                                                                                                                                                                                                                                                                                                                                                                                                                                                                                                                                                                                                                                                                                                                                                                                                                                                                                                                                                                                                                                                                                                                                                                                                                                                                                                                                                                                                                                                                                                                                                                                                                                                                                                                                                                                                                                                                                                                                                                                                                                                                                                                                                                                                                                                                                                                                                                                                                                                                                                                                                                                                                                                                                                                                                                                                                                                                                                                                                                                                                                                                                                                                                                                                                                                                                                                                                                                                                                                                                                                                                                                                                                                                                                                                                                                                                                                                                                                                                                                                                                                                                                                                                                                                                                                                                                                                                                                                                                                                                                                                                                                                                                                                                                                                                                                                                                                                                                                                                                                                                                                                                                                                                                                                                                                                                                                                                                                                                                                                                                                                                                                                                                                                                                                                                                                                                                                                                                                                                                                                                                                                                                                                                                                                                                                                                                                                                                                                                                                                                                                                                                                                                                                                                                                                                                                                                                                                                                                                                                                                                                                                                                                                                                                                                                                                                                                                                                                                                                                                                                                                                                                                                                                                                                                                                                                                                                                                                                                                                                                                                                                                                                                                                                                                                                                                                                                                                                                                                                                                                                                                                                                                                                                                                                                                                                                                                                                                                                                                                                                                                                                                                                                                                                                                                                                                                                                                                                                                                                                                                                                                                                                                                                                                                                                                                                                                                                                                                                                                                                                                    |                                                                                                                                                                                                                                                                                                                                                                                                                                                                                                                                                                                                                                                                                                                                                                                                                                                                                                                                                                                                                                                                                                                                                                                                                                                                                                                                                                                                                                                                                                                                                                                                                                                                                                                                                                                                                                                                                                                                                                                                                                                                                                                                                                                                                                                                                                                                                                                                                                                                                                                                                                                                                                                                                                                                                                                                                                                                                                                                                                                                                                                                                                                                                                                                                                                                                                                                                                                                                                                                                                                                                                                                                                                                                                                                                                                                                                                                                                                                                                                                                                                                                                                                                                                                                                                                                                                                                                                                                                                                                                                                                                                                                                                                                                                                                                                                                                                                                                                                                                                                                                                                                                                                                                                                                                                                                                                                                                                                                                                                                                                                                                                                                                                                                                                                                                                                                                                                                                                                                                                                                                                                                                                                                                                                                                                                                                                                                                                                                                                                                                                                                                                                                                                                                                                                                                                                                                                                                                                                                                                                                                                                                                                                                                                                                                                                                                                                                                                                                                                                                                                                                                                                                                                                                                                                                                                                                                                                                                                                                                                                                                                                                                                                                                                                                                                                                                                                                                                                                                                                                                                                                                                                                                                                                                                                                                                                                                                                                                                                                                                                                                                                                                                                                                                                                                                                                                                                                                                                                                                                                                                                                                                                                                                                                                                                                                                                                                                                                                                                                                                                                                                                                                                                                                                                                                                                                                                                                                                                                                                                                                                                                                                                                                                                                                                                                                                                                                                                                                                                                                                                                                                                                                                                                                                                                                                                                                                                                                                                                                                                                                                                                                                                                                                                                                                                                                                                                                                                                                                                                                                                                                                                                                                                                                                                                                                                                                                                                                                                                                                                                                                                                                                                                                                                                                                                                                                                                                                                                                                                                                                                                                                                                                                                                                                                                                                                                                                                                                                                                                                                                                                                                                                                                                                                                                                                                                                                                                                                                                                                                                                                                                                                                                                                                                                                                                                                                                                                                                                                                                                                                                                                                                                                                                                                                                                                                                                                                                                                                                                                                                                                                                                                                                                                                                                                                                                                                                                                                                                                                                                                                                                                                                                                                                                                                                                                                                                                                                                                                                                                                                                                                                                                                                                                                                                                                                                                                                                                                                                                                                                                                                                                                                                                                                                                                                                                                                                                                                                                                                                                                                                                                                                                                                                                                                                                                                                                                                                                                                                                                                                                                                                                                                                                                                                                         |                                                                                                                                                                                                                                                                                                                                                                                                                                                                                                                                                                                |                                                                                                                                                                                                                                                                                                                                                                                                                                                                                                                                                                                                                                                                                                                                                                                                                                                                                                                                                                                    |                                                                                                                                                                                                                                                                                                                                                                                                                                                                                                                                                                                                                                                                                                                                                                                                                                                                                                                                                                                                                                                                                                                                                                                                                                                                                                                                                                                                                                                                                                                                                                                                                                                                                                                                                                                                                                                                                                                                                                                                                                                                                                                                                                                                                                                                                                                                                                                                                                                                                                                                                                                                                                                                                                                                                                                                                                                                                                                                                                                                                                                                                                                                                                                                                                                                                                                                                                                                                                                                                                                                                                                                                                                                                                                                                                                                                                                                                                                                                                                                                                                                                                                                                                                                                                                                                                                                                                                                                                                                                                                                                           |                                                                                                                                                                                                                                                                                                                                                                                                                                                                                                                                                                                                                                                                                                                                                                                                                                                                                                                                                                                                                                                                                                                                                                                                                                                                                                                                                                                                                                                                                                                                                                                                                                                                                                                                                                                                                                                                                                                                                                                                                                                                                                                                                                                                                                                                                                                                                                                                                                                                                                                                                                                                                                                                                                                                                                                                                                                                                                                                                                                             |                                                                                                                                                                                                                                                                                                                                                                                                                                                                                                                                                                                                                                                                                                                                                                 |                                                                                                                                                                                                                                                                                                                                                                                                                                                                                                                                                                                                                                                                                                                                                                                                                                                                                                                                                        |                                                                                                                                                                                   |                                                                                                                                                                                                                                                                                                                                                                                                                                                                                                                                                                                                                                                                                                                                                      |                                                                                                                                                                                                                                                                                                                                                                                                                                                                                                                                                                                                                                                                                                                           |                                                                                                                                                                                                                                                                                                                                                                                                                                                                                                                                                                                                                                                                                                                                                             |                                                                                                                                                                                                                                                                                                                                                                                                                                                                                                                                                                                                                                                                                                                                                             |                                                                                                                                                                                                                                                                                                                                                                                                                                                                                                                                                                                                                                           |                                                                                                                                                                                                                                                                                                                                                                                                                                                                                                                                                                                                                                                                                               |                                                                                                                                                                                                                                                                                                                                                                                                                                                                                                                                                                                                                                                                                                                                                                                                                                                                                                                                               |                                                                                                                                                                                                                                                                                                                                                                                                                                                                                                                                                                                                                                                                                                              |                                                                                                                                                                                                                                                                                                                                                                                                                                                                                                                                                                                                                                                                                                                                                             |                                                                                                                                                                                                                                                                                                                                                                                                                                                                                                                                                                                                                                                                                                                                                                                                                                                                                                                                                                                                                                                                                                                                                                                                                                                                                                                                                                                                                                                                                                                                                                                                                                                                                                                                                                                                                                                                                                                                                                                                                                                                                                                                                                                                                                                                                                                                                                                                                                                                                                                                                                                                                                                                                                                                                                                                                                                                                                                                                                                                                                                                                                                                                                                                                                                                                                                                                                                                                                                                                                                                                                                                                                                                                                                                                                                                                                                                                                                                                                                                                                                                                                                                                                                             |                                                                                                                                                                                                                                                                                                                                                                                                                                                                                                                                                                                                                                                       |                                                                                                                                                                                                                                                                                                                                                                                                                                                                                                                                                                                                                                                                                                                                                             |                                                                                                                                                                                                                                                                                                                                                                                                                                                                                                                                                                                                                                                                                                                                                                                                                                                                                                                                                                                                                                                                                                                                                                                                                                                                                                                                                                                                                                                                                                                                                                                                                                                                                                                                                                                                                                                                                                                                                                                                                                                                                                        |
|                 |                                 |                                                                                                                                                                                    |                                                                                                                                                                                                                                                                                                                                                                                                                                                                                                                                                                                                                                                                                                                                                                                                                                                                                                                                                                                                                                                                                                                                                                                                                                                                                                                                                                                                                                                                                                                                                                                                                                                                                                                                                                                                                                                                                                                                                                                                                                                                                                                                                                                                                                                                                                                                                                                                                                                                                                                                                                                                                                                                                                                                                                                                                                                                                                                                                                                                                                                                                                                                                                                                                                                                                                                                                                                                                                                                                                                                                                                                                                                                                                                                                                                                                                                                                                                                                                                                                                                                                                                                                                                                                                                                                                                                                                                                                                                                                                                                                                                                                                                                                                                                                                                                                                                                                                                                                                                                                                                                                                                                                                                                                                                                                                                                                                                                                                                                                                                                                                                                                                                                                                                                                                                                                                                                                                                                                                                                                                                                                                                                                                                                                                                                                                                                                                                                                                                                                                                                                                                                                                                                                                                                                                                                                                                                                                                                                                                                                                                                                                                                                                                                                                                                                                                                                                                                                                                                                                                                                                                                                                                                                                                                                                                                                                                                                                                                                                                                                                                                                                                                                                                                                                                                                                                                                                                                                                                                                                                                                                                                                                                                                                                                                                                                                                                                                                                                                                                                                                                                                                                                                                                                                                                                                                                                                                                                                                                                                                                                                                                                                                                                                                                                                                                                                                                                                                                                                                                                                                                                                                                                                                                                                                                                                                                                                                                                                                                                                                                                                                                                                                                                                                                                                                                                                                                                                                                                                                                                                                                                                                                                                                                                                                                                                                                                                                                                                                                                                                                                                                                                                                                                                                                                                                                                                                                                                                                                                                                                                                                                                                                                                                                                                                                                                                                                                                                                                                                                                                                                                                                                                                                                                                                                                                                                                                                                                                                                                                                                                                                                                                                                                                                                                                                                                                                                                                                                                                                                                                                                                                                                                                                                                                                                                                                                                                                                                                                                                                                                                                                                                                                                                                                                                                                                                                                                                                                                                                                                                                                                                                                                                                                                                                                                                                                                                                                                                                                                                                                                                                                                                                                                                                                                                                                                                                                                                                                                                                                                                                                                                                                                                                                                                                                                                                                                                                                                                                                                                                                                                                                                                                                                                                                                                                                                                                                                                                                                                                                                                                                                                                                                                                                                                                                                                                                                                                                                                                                                                                                                                                                                                                                                                                                                                                                                                                                                                                                                                                                                                                                                                                                                                                                                                                                                                                                                                                                                                                                                                                                                                                                                                                                                                                                                                                                                                                                                                                                                                                                                                                                                                                                                                                                                                                                                                                                                                                                                                                                                                                                                                                                                                                                                                                                                                                                                                                                                                                                                                                                                                                                                                                                                                                                                                                                                                                                                                                                                                                                                                                                                                                                                                                                                                                                                                                                                                                                                                                                                                                                                                                                                                                                                                                                                                                                                                                                                                                                                                                                                                                                                                                                                                                                                                                                                                                                                                                                                                                                                                                                                                                                                                                                                                                                                                                                                                                                                                                                                                                                                                                                                                                                                                                                                                                                                                                                                                                                                                                                                                                                                                                                                                                                                                                                                                                                                                                                                                                                                                                                                                                                                                                                                                                                                                                                                                                                                                                                                                                                                                                                                                                                                                                                                                                                                                                                                                                                                                                                                                                                                                                                                                                                                                                                                                                                                                                                                                                                                                                                                                                                                                                                                                                                                                                                                                                                                                                                                                                                                                                                                                                                                                                                                                                                                                                                                                                                                                                                                                                                                                                                                                                                                                                                                                                                                                                                                                                                                                                                                                                                                                                                                                                                                                                                   |                                                                                                                                                                                                                                                                                                                                  |                                                                                                                                                                                                                                                                                                                                                                                                             |                                                                                                                                                                                                                                                                                                                                                                                                                                                                                                               |                                                                                                                                                                                                                                                                                                                                                                                                                                                                                                                                                                                 |                                                                                                                                                                                                                                                                                                                                                                                                                                                                                                                                                                                                                                                                                                                                                                                                                                                                                                                                                                                                                                                                                                                                                                                                                                                                                                                                                                                                                                                                                                                                                                                                                                                                                                                                                                                                                                                                                                                                                                                                                                                                                                                                                                                                                                                                                                                                                                                                                                                                                                                                                                                                                                                                                                                                                                                                                                                                                                                                                                                                                                                                                                                                                                                                                                                                                                                                                                                                                                                                                                                                                                                                                                                                                                                                                                                                                                                                                                                                                                                                                                                                                                                                                                                                                                                                                                                                                                                                                                                                                                                                                                                                                                                                                                                                                                                                                                                                                                                                                                                                                                                                                                                                                                                                                                                                                                                                                                                                                                                                                                                                                                                                                                                                                                                                                                                                                                                                                                                                                                                                                                                                                                                                                                                                                                                                                                                                                                                                                                                                                                                                                                                                                                                                                                                                                                                                                                                                                                                                                                                                                                                                                                                                                                                                                                                                                                                                                                                                                                                                                                                                                                                                                                                                                                                                                                                                                                                                                                                                                                                                                                                                                                                                                                                                                                                                                                                                                                                                                                                                                                                                                                                                                                                                                                                                                                                                                                                                                                                                                                                                                                                                                                                                                                                                                                                                                                                                                                                                                                                                                                                                                                                                                                                                                                                                                                                                                                                                                                                                                                                                                                                                                                                                                                                                                                                                                                                                                                                                                                                                                                                                                                                                                                                                                                                                                                                                                                                                                                                                                                                                                                                                                                                                                                                                                                                                                                                                                                                                                                                                                                                                                                                                                                                                                                                                                                                                                                                                                                                                                                                                                                                                                                                                                                                                                                                                                                                                                                                                                                                                                                                                                                                                                                                                                                                                                                                                                                                                                                                                                                                                                                                                                                                                                                                                                                                                                                                                                                                                                                                                                                                                                                                                                                                                                                                                                                                                                                                                                                                                                                                                                                                                                                                                                                                                                                                                                                                                                                                                                                                                                                                                                                                                                                                                                                                                                                                                                                                                                                                                                                                                                                                                                                                                                                                                                                                                                                                                                                                                                                                                                                                                                                                                                                                                                                                                                                                                                                                                                                                                                                                                                                                                                                                                                                                                                                                                                                                                                                                                                                                                                                                                                                                                                                                                                                                                                                                                                                                                                                                                                                                                                                                                                                                                                                                                                                                                                                                                                                                                                                                                                                                                                                                                                                                                                                                                                                                                                                                                                                                                                                                                                                                                                                                                                                                                                                                                                                                                                                                                                                                                                                                                                                                                                                                                                                                                                                                                                                                                                                                                                                                                                                                                                                                                                                                                                                                                                                                                                                                                                                                                                                                                                                                                                                                                                                                                                                                                                                                                                                                                                                                                                                                                                                                                                                                                                                                                                                                                                                                                                                                                                                                                                                                                                                                                                                                                                                                                                                                                                                                                                                                                                                                                                                                                                                                                                                                                                                                                                                                                                                                                                                                                                                                                                                                                                                                                                                                                                                                                                                                                                                                                                                                                                                                                                                                                                                                                                                                                                                                                                                                                                                                                                                                                                                                                                                                                                                                                                                                                                                                                                                                                                                                                                                                                                                   |                                                                                                                                                                                                                                                                                                                                                                                                                                                                                                                                                                                                                                  |                                                                                                                                                                                                                                                                                                                                                                                                                                                                                                                                                                                                                                              |                                                                                                                                                                                                                                                                                                                                                                                                                                                                                                                                                                                                                                                                           |                                                                                                                                                                                                                                                                                                                                                                                                                                                                                                                                                                                                                          |                                                                                                                                                                                                                                                                                                                                                                                                                                                                                                                                                                                                                                                                                                                                                                                                                       |                                                                                                                                                                                                                                                                                                                                                                                                                                                                                                                                                                                                                                                                                                                                                                                                                                                                                                                                                                                                                                                                                                                                                                                                                                                                                                                                                                                                                                                                                                                                                                                                                                                                                                                                                                                                                                                                                                                                                                                                                                                                                                                                                                                                                                                                                                                                                                                                                                                                                                                                                                                                                                                                                                                                                                                                                                                                                                                                                                                                                                                                                                                                                                                                                                                                                                                                                                                                                                                                                                                                                                                                                                                                                                                                                                                                                                                                                                                                                                                                                                                                                                                                                                                                                                                                                                                                                                                                                                                                                                                                                                                                                                                                                                                                                                                                                                                                                                                                                                                                                                                                                                                                                                                                                                                                                                                                                                                                                                                                                                                                                                                                                                                                                                                                                                                                                                                                                                                                                                                                                                                                                                                                                                                                                                                                                                                                                                                                                                                                                                                                                                                                                                                                                                                                                                                                                                                                                                                                                                                                                                                                                                                                                                                                                                                                                                                                                                                                                                                                                                                                                                                                                                                                                                                                                                                                                                                                                                                                                                                                                                                                                                                                                                                                                                                                                                                                                                                                                                                                                                                                                                                                                                                                                                                                                                                                                                                                                                                                                                                                                                                                                                                                                                                                                                                                                                                                                                                                                                                                                                                                                                                                                                                                                                                                                                                                                                                                                                                                                                                                                                                                                                                                                                                                                                                                                                                                                                                                                                                                                                                                                                                                                                                                                                                                                                                                                                                                                                                                                                                                                                                                                                                                                                                                                                                                                                                                                                                                                                                                                                                                                                                                                                                                                                                                                                                                                                                                                                                                                                                                                                                                                                                                                                                                                                                                                                                                                                                                                                                                                                                                                                                                                                                                                                                                                                                                                                                                                                                                                                                                                                                                                                                                                                                                                                                                                                                                                                                                                                                                                                                                                                                                                                                                                                                                                                                                                                                                                                                                                                                                                                                                                                                                                                                                                                                                                                                                                                                                                                                                                                                                                                                                                                                                                                                                                                                                                                                                                                                                                                                                                                                                                                                                                                                                                                                                                                                                                                                                                                                                                                                                                                                                                                                                                                                                                                                                                                                                                                                                                                                                                                                                                                                                                                                                                                                                                                                                                                                                                                                                                                                                                                                                                                                                                                                                                                                                                                                                                                                                                                                                                                                                                                                                                                                                                                                                                                                                                                                                                                                                                                                                                                                                                                                                                                                                                                                                                                                                                                                                                                                                                                                                                                                                                                                                                                                                                                                                                                                                                                                                                                                                                                                                                                                                                                                                                                                                                                                                                                                                                                                                                                                   |                                                                                                                                                                                                                                                                                                                                                                                                                                                                                                                                                                                                                                                                                                                                                                                                                                                                                                                                                                                                                                                                                                                                                                                                                                                                                                                                                                                                                                                                                                                                                                                                                                                                                                                                                                                                                                                                                                                                                                                                                                                                                                                                                                                                                                                                                                                                                                                                                                                                                                                                                                                                                                                                                                                                                                                                                                                                                                                                                                                                                                                                                                                                                                                                                                                                                                                                                                                                                                                                                                                                                                                                                                                                                                                                                                                                                                                                                                                                                                                                                                                                                                                                                                                                                                                                                                                                                                                                                                                                                                                                                                                                                                                                                                                                                                                                                                                                                                                                                                                                                                                                                                                                                                                                                                                                                                                                                                                                                                                                                                                                                                                                                                                                                                                                                                                                                                                                                                                                                                                                                                                                                                                                                                                                                                                                                                                                                                                                                                                                                                                                                                                                                                                                                                                                                                                                                                                                                                                                                                                                                                                                                                                                                                                                                                                                                                                                                                                                                                                                                                                                                                                                                                                                                                                                                                                                                                                                                                                                                                                                                                                                                                                                                                                                                                                                                                                                                                                                                                                                                                                                                                                                                                                                                                                                                                                                                                                                                                                                                                                                                                                                                                                                                                                                                                                                                                                                                                                                                                                                                                                                                                                                                                                                                                                                                                                                                                                                                                                                                                                                                                                                                                                                                                                                                                                                                                                                                                                                                                                                                                                                                                                                                                                                                                                                                                                                                                                                                                                                                                                                                                                                                                                                                                                                                                                                                                                                                                                                                                                                                                                                                                                                                                                                                                                                                                                                                                                                                                                                                                                                                                                                                                                                                                                                                                                                                                                                                                                                                                                                                                                                                                                                                                                                                                                                                                                                                                                                                                                                                                                                                                                                                                                                                                                                                                                                                                                                                                                                                                                                                                                                                                                                                                                                                                                                                                                                                                                                                                                                                                                                                                                                                                                                                                                                                                                                                                                                                                                                                                                                                                                                                                                                                                                                                                                                                                                                                                                                                                                                                                                                                                                                                                                                                                                                                                                                                                                                                                                                                                                                                                                                                                                                                                                                                                                                                                                                                                                                                                                                                                                                                                                                                                                                                                                                                                                                                                                                                                                                                                                                                                                                                                                                                                                                                                                                                                                                                                                                                                                                                                                                                                                                                                                                                                                                                                                                                                                                                                                                                                                                                                                                                                                                                                                                                                                                                                                                                                                                                                                                                                                                                                                                                                                                                                                                                                                                    |                                                                                                                                                                                                                                                                                                                                                                                                                                                                                                                                                                                                                                                                                                                                                                                                                                                                                                                                                                                                                                                                                                                                                                                                                                                                                                                                                                                                                                                                                                                                                                                                                                                                                                                                                                                                                                                                                                                                                                                                                                                                                                                                                                                                                                                                                                                                                                                                                                                                                                                                                                                                                                                                                                                                                                                                                                                                                                                                                                                                                                                                                                                                                                                                                                                                                                                                                                                                                                                                                                                                                                                                                                                                                                                                                                                                                                                                                                                                                                                                                                                                                                                                                                                                                                                                                                                                                                                                                                                                                                                                                                                                                                                                                                                                                                                                                                                                                                                                                                                                                                                                                                                                                                                                                                                                                                                                                                                                                                                                                                                                                                                                                                                                                                                                                                                                                                                                                                                                                                                                                                                                                                                                                                                                                                                                                                                                                                                                                                                                                                                                                                                                                                                                                                                                                                                                                                                                                                                                                                                                                                                                                                                                                                                                                                                                                                                                                                                                                                                                                                                                                                                                                                                                                                                                                                                                                                                                                                                                                                                                                                                                                                                                                                                                                                                                                                                                                                                                                                                                                                                                                                                                                                                                                                                                                                                                                                                                                                                                                                                                                                                                                                                                                                                                                                                                                                                                                                                                                                                                                                                                                                                                                                                                                                                                                                                                                                                                                                                                                                                                                                                                                                                                                                                                                                                                                                                                                                                                                                                                                                                                                                                                                                                                                                                                                                                                                                                                                                                                                                                                                                                                                                                                                                                                                                                                                                                                                                                                                                                                                                                                                                                                                                                                                                                                                                                                                                                                                                                                                                                                                                                                                                                                                                                                                                                                                                                                                                                                                                                                                                                                                                                                                                                                                                                                                                                                                                                                                                                                                                                                                                                                                                                                                                                                                                                                                                                                                                                                                                                                                                                                                                                                                                                                                                                                                                                                                                                                                                                                                                                                                                                                                                                                                                                                                                                                                                                                                                                                                                                                                                                                                                                                                                                                                                                                                                                                                                                                                                                                                                                                                                                                                                                                                                                                                                                                                                                                                                                                                                                                                                                                                                                                                                                                                                                                                                                                                                                                                                                                                                                                                                                                                                                                                                                                                                                                                                                                                                                                                                                                                                                                                                                                                                                                                                                                                                                                                                                                                                                                                                                                                                                                                                                                                                                                                                                                                                                                                                                                                                                                                                                                                                                                                                                                         |                                                                                                                                                                                                                                                                                                                                                                                                                                                                                                                                                                                |                                                                                                                                                                                                                                                                                                                                                                                                                                                                                                                                                                                                                                                                                                                                                                                                                                                                                                                                                                                    |                                                                                                                                                                                                                                                                                                                                                                                                                                                                                                                                                                                                                                                                                                                                                                                                                                                                                                                                                                                                                                                                                                                                                                                                                                                                                                                                                                                                                                                                                                                                                                                                                                                                                                                                                                                                                                                                                                                                                                                                                                                                                                                                                                                                                                                                                                                                                                                                                                                                                                                                                                                                                                                                                                                                                                                                                                                                                                                                                                                                                                                                                                                                                                                                                                                                                                                                                                                                                                                                                                                                                                                                                                                                                                                                                                                                                                                                                                                                                                                                                                                                                                                                                                                                                                                                                                                                                                                                                                                                                                                                                           |                                                                                                                                                                                                                                                                                                                                                                                                                                                                                                                                                                                                                                                                                                                                                                                                                                                                                                                                                                                                                                                                                                                                                                                                                                                                                                                                                                                                                                                                                                                                                                                                                                                                                                                                                                                                                                                                                                                                                                                                                                                                                                                                                                                                                                                                                                                                                                                                                                                                                                                                                                                                                                                                                                                                                                                                                                                                                                                                                                                             |                                                                                                                                                                                                                                                                                                                                                                                                                                                                                                                                                                                                                                                                                                                                                                 |                                                                                                                                                                                                                                                                                                                                                                                                                                                                                                                                                                                                                                                                                                                                                                                                                                                                                                                                                        |                                                                                                                                                                                   |                                                                                                                                                                                                                                                                                                                                                                                                                                                                                                                                                                                                                                                                                                                                                      |                                                                                                                                                                                                                                                                                                                                                                                                                                                                                                                                                                                                                                                                                                                           |                                                                                                                                                                                                                                                                                                                                                                                                                                                                                                                                                                                                                                                                                                                                                             |                                                                                                                                                                                                                                                                                                                                                                                                                                                                                                                                                                                                                                                                                                                                                             |                                                                                                                                                                                                                                                                                                                                                                                                                                                                                                                                                                                                                                           |                                                                                                                                                                                                                                                                                                                                                                                                                                                                                                                                                                                                                                                                                               |                                                                                                                                                                                                                                                                                                                                                                                                                                                                                                                                                                                                                                                                                                                                                                                                                                                                                                                                               |                                                                                                                                                                                                                                                                                                                                                                                                                                                                                                                                                                                                                                                                                                              |                                                                                                                                                                                                                                                                                                                                                                                                                                                                                                                                                                                                                                                                                                                                                             |                                                                                                                                                                                                                                                                                                                                                                                                                                                                                                                                                                                                                                                                                                                                                                                                                                                                                                                                                                                                                                                                                                                                                                                                                                                                                                                                                                                                                                                                                                                                                                                                                                                                                                                                                                                                                                                                                                                                                                                                                                                                                                                                                                                                                                                                                                                                                                                                                                                                                                                                                                                                                                                                                                                                                                                                                                                                                                                                                                                                                                                                                                                                                                                                                                                                                                                                                                                                                                                                                                                                                                                                                                                                                                                                                                                                                                                                                                                                                                                                                                                                                                                                                                                             |                                                                                                                                                                                                                                                                                                                                                                                                                                                                                                                                                                                                                                                       |                                                                                                                                                                                                                                                                                                                                                                                                                                                                                                                                                                                                                                                                                                                                                             |                                                                                                                                                                                                                                                                                                                                                                                                                                                                                                                                                                                                                                                                                                                                                                                                                                                                                                                                                                                                                                                                                                                                                                                                                                                                                                                                                                                                                                                                                                                                                                                                                                                                                                                                                                                                                                                                                                                                                                                                                                                                                                        |
| _               |                                 |                                                                                                                                                                                    |                                                                                                                                                                                                                                                                                                                                                                                                                                                                                                                                                                                                                                                                                                                                                                                                                                                                                                                                                                                                                                                                                                                                                                                                                                                                                                                                                                                                                                                                                                                                                                                                                                                                                                                                                                                                                                                                                                                                                                                                                                                                                                                                                                                                                                                                                                                                                                                                                                                                                                                                                                                                                                                                                                                                                                                                                                                                                                                                                                                                                                                                                                                                                                                                                                                                                                                                                                                                                                                                                                                                                                                                                                                                                                                                                                                                                                                                                                                                                                                                                                                                                                                                                                                                                                                                                                                                                                                                                                                                                                                                                                                                                                                                                                                                                                                                                                                                                                                                                                                                                                                                                                                                                                                                                                                                                                                                                                                                                                                                                                                                                                                                                                                                                                                                                                                                                                                                                                                                                                                                                                                                                                                                                                                                                                                                                                                                                                                                                                                                                                                                                                                                                                                                                                                                                                                                                                                                                                                                                                                                                                                                                                                                                                                                                                                                                                                                                                                                                                                                                                                                                                                                                                                                                                                                                                                                                                                                                                                                                                                                                                                                                                                                                                                                                                                                                                                                                                                                                                                                                                                                                                                                                                                                                                                                                                                                                                                                                                                                                                                                                                                                                                                                                                                                                                                                                                                                                                                                                                                                                                                                                                                                                                                                                                                                                                                                                                                                                                                                                                                                                                                                                                                                                                                                                                                                                                                                                                                                                                                                                                                                                                                                                                                                                                                                                                                                                                                                                                                                                                                                                                                                                                                                                                                                                                                                                                                                                                                                                                                                                                                                                                                                                                                                                                                                                                                                                                                                                                                                                                                                                                                                                                                                                                                                                                                                                                                                                                                                                                                                                                                                                                                                                                                                                                                                                                                                                                                                                                                                                                                                                                                                                                                                                                                                                                                                                                                                                                                                                                                                                                                                                                                                                                                                                                                                                                                                                                                                                                                                                                                                                                                                                                                                                                                                                                                                                                                                                                                                                                                                                                                                                                                                                                                                                                                                                                                                                                                                                                                                                                                                                                                                                                                                                                                                                                                                                                                                                                                                                                                                                                                                                                                                                                                                                                                                                                                                                                                                                                                                                                                                                                                                                                                                                                                                                                                                                                                                                                                                                                                                                                                                                                                                                                                                                                                                                                                                                                                                                                                                                                                                                                                                                                                                                                                                                                                                                                                                                                                                                                                                                                                                                                                                                                                                                                                                                                                                                                                                                                                                                                                                                                                                                                                                                                                                                                                                                                                                                                                                                                                                                                                                                                                                                                                                                                                                                                                                                                                                                                                                                                                                                                                                                                                                                                                                                                                                                                                                                                                                                                                                                                                                                                                                                                                                                                                                                                                                                                                                                                                                                                                                                                                                                                                                                                                                                                                                                                                                                                                                                                                                                                                                                                                                                                                                                                                                                                                                                                                                                                                                                                                                                                                                                                                                                                                                                                                                                                                                                                                                                                                                                                                                                                                                                                                                                                                                                                                                                                                                                                                                                                                                                                                                                                                                                                                                                                                                                                                                                                                                                                                                                                                                                                                                                                                                                                                                                                                                                                                                                                                                                                                                                                                                                                                                                                                                                                                                                                                                                                                                                                                                                                                                                                                                                                                                                                                                                                                                                                                                                                                                                                                                                                                                                                                                                                                                                                                                                                                                                                                                                                                                                                                                                                                                                                                                                                                                                                                                                                                                                                                                                                                                                                                                                                                                                                                                                                                                                                                                                                                                                                                                                                                                                                                                                                                                                                                                                                                                                                                                                                                                                                                                                                                                                                                   |                                                                                                                                                                                                                                                                                                                                  |                                                                                                                                                                                                                                                                                                                                                                                                             |                                                                                                                                                                                                                                                                                                                                                                                                                                                                                                               |                                                                                                                                                                                                                                                                                                                                                                                                                                                                                                                                                                                 |                                                                                                                                                                                                                                                                                                                                                                                                                                                                                                                                                                                                                                                                                                                                                                                                                                                                                                                                                                                                                                                                                                                                                                                                                                                                                                                                                                                                                                                                                                                                                                                                                                                                                                                                                                                                                                                                                                                                                                                                                                                                                                                                                                                                                                                                                                                                                                                                                                                                                                                                                                                                                                                                                                                                                                                                                                                                                                                                                                                                                                                                                                                                                                                                                                                                                                                                                                                                                                                                                                                                                                                                                                                                                                                                                                                                                                                                                                                                                                                                                                                                                                                                                                                                                                                                                                                                                                                                                                                                                                                                                                                                                                                                                                                                                                                                                                                                                                                                                                                                                                                                                                                                                                                                                                                                                                                                                                                                                                                                                                                                                                                                                                                                                                                                                                                                                                                                                                                                                                                                                                                                                                                                                                                                                                                                                                                                                                                                                                                                                                                                                                                                                                                                                                                                                                                                                                                                                                                                                                                                                                                                                                                                                                                                                                                                                                                                                                                                                                                                                                                                                                                                                                                                                                                                                                                                                                                                                                                                                                                                                                                                                                                                                                                                                                                                                                                                                                                                                                                                                                                                                                                                                                                                                                                                                                                                                                                                                                                                                                                                                                                                                                                                                                                                                                                                                                                                                                                                                                                                                                                                                                                                                                                                                                                                                                                                                                                                                                                                                                                                                                                                                                                                                                                                                                                                                                                                                                                                                                                                                                                                                                                                                                                                                                                                                                                                                                                                                                                                                                                                                                                                                                                                                                                                                                                                                                                                                                                                                                                                                                                                                                                                                                                                                                                                                                                                                                                                                                                                                                                                                                                                                                                                                                                                                                                                                                                                                                                                                                                                                                                                                                                                                                                                                                                                                                                                                                                                                                                                                                                                                                                                                                                                                                                                                                                                                                                                                                                                                                                                                                                                                                                                                                                                                                                                                                                                                                                                                                                                                                                                                                                                                                                                                                                                                                                                                                                                                                                                                                                                                                                                                                                                                                                                                                                                                                                                                                                                                                                                                                                                                                                                                                                                                                                                                                                                                                                                                                                                                                                                                                                                                                                                                                                                                                                                                                                                                                                                                                                                                                                                                                                                                                                                                                                                                                                                                                                                                                                                                                                                                                                                                                                                                                                                                                                                                                                                                                                                                                                                                                                                                                                                                                                                                                                                                                                                                                                                                                                                                                                                                                                                                                                                                                                                                                                                                                                                                                                                                                                                                                                                                                                                                                                                                                                                                                                                                                                                                                                                                                                                                                                                                                                                                                                                                                                                                                                                                                                                                                                                                                                                                                                                                                                                                                                                                                                                                                                                                                                                                                                                                                                                                                                                                                                                                                                                                                                                                                                                                                                                                                                                                                                                                                                                                                                                                                                                                                                                                                                                                                                                                                                                                                                                                                                                                                                                                                                                                                                                                                                                                                                                                                                                                                                                                                                                                                                                                                                                                                                                                                                                                                                                                                                                                                                                                                                                                                                                                                                                                                                                                                                                                                                                                                                                                                                                                                                                                                                                                                                                                                                                                                                                                                                                                                                                                                                                                                                                                                                                                                                                                                                                                                                                                                                                                                   |                                                                                                                                                                                                                                                                                                                                                                                                                                                                                                                                                                                                                                  |                                                                                                                                                                                                                                                                                                                                                                                                                                                                                                                                                                                                                                              |                                                                                                                                                                                                                                                                                                                                                                                                                                                                                                                                                                                                                                                                           |                                                                                                                                                                                                                                                                                                                                                                                                                                                                                                                                                                                                                          |                                                                                                                                                                                                                                                                                                                                                                                                                                                                                                                                                                                                                                                                                                                                                                                                                       |                                                                                                                                                                                                                                                                                                                                                                                                                                                                                                                                                                                                                                                                                                                                                                                                                                                                                                                                                                                                                                                                                                                                                                                                                                                                                                                                                                                                                                                                                                                                                                                                                                                                                                                                                                                                                                                                                                                                                                                                                                                                                                                                                                                                                                                                                                                                                                                                                                                                                                                                                                                                                                                                                                                                                                                                                                                                                                                                                                                                                                                                                                                                                                                                                                                                                                                                                                                                                                                                                                                                                                                                                                                                                                                                                                                                                                                                                                                                                                                                                                                                                                                                                                                                                                                                                                                                                                                                                                                                                                                                                                                                                                                                                                                                                                                                                                                                                                                                                                                                                                                                                                                                                                                                                                                                                                                                                                                                                                                                                                                                                                                                                                                                                                                                                                                                                                                                                                                                                                                                                                                                                                                                                                                                                                                                                                                                                                                                                                                                                                                                                                                                                                                                                                                                                                                                                                                                                                                                                                                                                                                                                                                                                                                                                                                                                                                                                                                                                                                                                                                                                                                                                                                                                                                                                                                                                                                                                                                                                                                                                                                                                                                                                                                                                                                                                                                                                                                                                                                                                                                                                                                                                                                                                                                                                                                                                                                                                                                                                                                                                                                                                                                                                                                                                                                                                                                                                                                                                                                                                                                                                                                                                                                                                                                                                                                                                                                                                                                                                                                                                                                                                                                                                                                                                                                                                                                                                                                                                                                                                                                                                                                                                                                                                                                                                                                                                                                                                                                                                                                                                                                                                                                                                                                                                                                                                                                                                                                                                                                                                                                                                                                                                                                                                                                                                                                                                                                                                                                                                                                                                                                                                                                                                                                                                                                                                                                                                                                                                                                                                                                                                                                                                                                                                                                                                                                                                                                                                                                                                                                                                                                                                                                                                                                                                                                                                                                                                                                                                                                                                                                                                                                                                                                                                                                                                                                                                                                                                                                                                                                                                                                                                                                                                                                                                                                                                                                                                                                                                                                                                                                                                                                                                                                                                                                                                                                                                                                                                                                                                                                                                                                                                                                                                                                                                                                                                                                                                                                                                                                                                                                                                                                                                                                                                                                                                                                                                                                                                                                                                                                                                                                                                                                                                                                                                                                                                                                                                                                                                                                                                                                                                                                                                                                                                                                                                                                                                                                                                                                                                                                                                                                                                                                                                                                                                                                                                                                                                                                                                                                                                                                                                                                                                                                                                                                                                                                                                                                                                                                                                                                                                                                                                                                                                                                                                                                                                                                                                                                                                                                                                                                                                                                                                                                                                                                                                                                                                                                                                                                                                                                                                                                   |                                                                                                                                                                                                                                                                                                                                                                                                                                                                                                                                                                                                                                                                                                                                                                                                                                                                                                                                                                                                                                                                                                                                                                                                                                                                                                                                                                                                                                                                                                                                                                                                                                                                                                                                                                                                                                                                                                                                                                                                                                                                                                                                                                                                                                                                                                                                                                                                                                                                                                                                                                                                                                                                                                                                                                                                                                                                                                                                                                                                                                                                                                                                                                                                                                                                                                                                                                                                                                                                                                                                                                                                                                                                                                                                                                                                                                                                                                                                                                                                                                                                                                                                                                                                                                                                                                                                                                                                                                                                                                                                                                                                                                                                                                                                                                                                                                                                                                                                                                                                                                                                                                                                                                                                                                                                                                                                                                                                                                                                                                                                                                                                                                                                                                                                                                                                                                                                                                                                                                                                                                                                                                                                                                                                                                                                                                                                                                                                                                                                                                                                                                                                                                                                                                                                                                                                                                                                                                                                                                                                                                                                                                                                                                                                                                                                                                                                                                                                                                                                                                                                                                                                                                                                                                                                                                                                                                                                                                                                                                                                                                                                                                                                                                                                                                                                                                                                                                                                                                                                                                                                                                                                                                                                                                                                                                                                                                                                                                                                                                                                                                                                                                                                                                                                                                                                                                                                                                                                                                                                                                                                                                                                                                                                                                                                                                                                                                                                                                                                                                                                                                                                                                                                                                                                                                                                                                                                                                                                                                                                                                                                                                                                                                                                                                                                                                                                                                                                                                                                                                                                                                                                                                                                                                                                                                                                                                                                                                                                                                                                                                                                                                                                                                                                                                                                                                                                                                                                                                                                                                                                                                                                                                                                                                                                                                                                                                                                                                                                                                                                                                                                                                                                                                                                                                                                                                                                                                                                                                                                                                                                                                                                                                                                                                                                                                                                                                                                                                                                                                                                                                                                                                                                                                                                                                                                                                                                                                                                                                                                                                                                                                                                                                                                                                                                                                                                                                                                                                                                                                                                                                                                                                                                                                                                                                                                                                                                                                                                                                                                                                                                                                                                                                                                                                                                                                                                                                                                                                                                                                                                                                                                                                                                                                                                                                                                                                                                                                                                                                                                                                                                                                                                                                                                                                                                                                                                                                                                                                                                                                                                                                                                                                                                                                                                                                                                                                                                                                                                                                                                                                                                                                                                                                                                                                                                                                                                                                                                                                                                                                                                                                                                                                                                                                                                                                                                                                                                                                                                                                                                                                                                                                                                                                                                                                                                                                                                    |                                                                                                                                                                                                                                                                                                                                                                                                                                                                                                                                                                                                                                                                                                                                                                                                                                                                                                                                                                                                                                                                                                                                                                                                                                                                                                                                                                                                                                                                                                                                                                                                                                                                                                                                                                                                                                                                                                                                                                                                                                                                                                                                                                                                                                                                                                                                                                                                                                                                                                                                                                                                                                                                                                                                                                                                                                                                                                                                                                                                                                                                                                                                                                                                                                                                                                                                                                                                                                                                                                                                                                                                                                                                                                                                                                                                                                                                                                                                                                                                                                                                                                                                                                                                                                                                                                                                                                                                                                                                                                                                                                                                                                                                                                                                                                                                                                                                                                                                                                                                                                                                                                                                                                                                                                                                                                                                                                                                                                                                                                                                                                                                                                                                                                                                                                                                                                                                                                                                                                                                                                                                                                                                                                                                                                                                                                                                                                                                                                                                                                                                                                                                                                                                                                                                                                                                                                                                                                                                                                                                                                                                                                                                                                                                                                                                                                                                                                                                                                                                                                                                                                                                                                                                                                                                                                                                                                                                                                                                                                                                                                                                                                                                                                                                                                                                                                                                                                                                                                                                                                                                                                                                                                                                                                                                                                                                                                                                                                                                                                                                                                                                                                                                                                                                                                                                                                                                                                                                                                                                                                                                                                                                                                                                                                                                                                                                                                                                                                                                                                                                                                                                                                                                                                                                                                                                                                                                                                                                                                                                                                                                                                                                                                                                                                                                                                                                                                                                                                                                                                                                                                                                                                                                                                                                                                                                                                                                                                                                                                                                                                                                                                                                                                                                                                                                                                                                                                                                                                                                                                                                                                                                                                                                                                                                                                                                                                                                                                                                                                                                                                                                                                                                                                                                                                                                                                                                                                                                                                                                                                                                                                                                                                                                                                                                                                                                                                                                                                                                                                                                                                                                                                                                                                                                                                                                                                                                                                                                                                                                                                                                                                                                                                                                                                                                                                                                                                                                                                                                                                                                                                                                                                                                                                                                                                                                                                                                                                                                                                                                                                                                                                                                                                                                                                                                                                                                                                                                                                                                                                                                                                                                                                                                                                                                                                                                                                                                                                                                                                                                                                                                                                                                                                                                                                                                                                                                                                                                                                                                                                                                                                                                                                                                                                                                                                                                                                                                                                                                                                                                                                                                                                                                                                                                                                                                                                                                                                                                                                                                                                                                                                                                                                                                                                                                         |                                                                                                                                                                                                                                                                                                                                                                                                                                                                                                                                                                                |                                                                                                                                                                                                                                                                                                                                                                                                                                                                                                                                                                                                                                                                                                                                                                                                                                                                                                                                                                                    |                                                                                                                                                                                                                                                                                                                                                                                                                                                                                                                                                                                                                                                                                                                                                                                                                                                                                                                                                                                                                                                                                                                                                                                                                                                                                                                                                                                                                                                                                                                                                                                                                                                                                                                                                                                                                                                                                                                                                                                                                                                                                                                                                                                                                                                                                                                                                                                                                                                                                                                                                                                                                                                                                                                                                                                                                                                                                                                                                                                                                                                                                                                                                                                                                                                                                                                                                                                                                                                                                                                                                                                                                                                                                                                                                                                                                                                                                                                                                                                                                                                                                                                                                                                                                                                                                                                                                                                                                                                                                                                                                           |                                                                                                                                                                                                                                                                                                                                                                                                                                                                                                                                                                                                                                                                                                                                                                                                                                                                                                                                                                                                                                                                                                                                                                                                                                                                                                                                                                                                                                                                                                                                                                                                                                                                                                                                                                                                                                                                                                                                                                                                                                                                                                                                                                                                                                                                                                                                                                                                                                                                                                                                                                                                                                                                                                                                                                                                                                                                                                                                                                                             |                                                                                                                                                                                                                                                                                                                                                                                                                                                                                                                                                                                                                                                                                                                                                                 |                                                                                                                                                                                                                                                                                                                                                                                                                                                                                                                                                                                                                                                                                                                                                                                                                                                                                                                                                        |                                                                                                                                                                                   |                                                                                                                                                                                                                                                                                                                                                                                                                                                                                                                                                                                                                                                                                                                                                      |                                                                                                                                                                                                                                                                                                                                                                                                                                                                                                                                                                                                                                                                                                                           |                                                                                                                                                                                                                                                                                                                                                                                                                                                                                                                                                                                                                                                                                                                                                             |                                                                                                                                                                                                                                                                                                                                                                                                                                                                                                                                                                                                                                                                                                                                                             |                                                                                                                                                                                                                                                                                                                                                                                                                                                                                                                                                                                                                                           |                                                                                                                                                                                                                                                                                                                                                                                                                                                                                                                                                                                                                                                                                               |                                                                                                                                                                                                                                                                                                                                                                                                                                                                                                                                                                                                                                                                                                                                                                                                                                                                                                                                               |                                                                                                                                                                                                                                                                                                                                                                                                                                                                                                                                                                                                                                                                                                              |                                                                                                                                                                                                                                                                                                                                                                                                                                                                                                                                                                                                                                                                                                                                                             |                                                                                                                                                                                                                                                                                                                                                                                                                                                                                                                                                                                                                                                                                                                                                                                                                                                                                                                                                                                                                                                                                                                                                                                                                                                                                                                                                                                                                                                                                                                                                                                                                                                                                                                                                                                                                                                                                                                                                                                                                                                                                                                                                                                                                                                                                                                                                                                                                                                                                                                                                                                                                                                                                                                                                                                                                                                                                                                                                                                                                                                                                                                                                                                                                                                                                                                                                                                                                                                                                                                                                                                                                                                                                                                                                                                                                                                                                                                                                                                                                                                                                                                                                                                             |                                                                                                                                                                                                                                                                                                                                                                                                                                                                                                                                                                                                                                                       |                                                                                                                                                                                                                                                                                                                                                                                                                                                                                                                                                                                                                                                                                                                                                             |                                                                                                                                                                                                                                                                                                                                                                                                                                                                                                                                                                                                                                                                                                                                                                                                                                                                                                                                                                                                                                                                                                                                                                                                                                                                                                                                                                                                                                                                                                                                                                                                                                                                                                                                                                                                                                                                                                                                                                                                                                                                                                        |
|                 |                                 |                                                                                                                                                                                    |                                                                                                                                                                                                                                                                                                                                                                                                                                                                                                                                                                                                                                                                                                                                                                                                                                                                                                                                                                                                                                                                                                                                                                                                                                                                                                                                                                                                                                                                                                                                                                                                                                                                                                                                                                                                                                                                                                                                                                                                                                                                                                                                                                                                                                                                                                                                                                                                                                                                                                                                                                                                                                                                                                                                                                                                                                                                                                                                                                                                                                                                                                                                                                                                                                                                                                                                                                                                                                                                                                                                                                                                                                                                                                                                                                                                                                                                                                                                                                                                                                                                                                                                                                                                                                                                                                                                                                                                                                                                                                                                                                                                                                                                                                                                                                                                                                                                                                                                                                                                                                                                                                                                                                                                                                                                                                                                                                                                                                                                                                                                                                                                                                                                                                                                                                                                                                                                                                                                                                                                                                                                                                                                                                                                                                                                                                                                                                                                                                                                                                                                                                                                                                                                                                                                                                                                                                                                                                                                                                                                                                                                                                                                                                                                                                                                                                                                                                                                                                                                                                                                                                                                                                                                                                                                                                                                                                                                                                                                                                                                                                                                                                                                                                                                                                                                                                                                                                                                                                                                                                                                                                                                                                                                                                                                                                                                                                                                                                                                                                                                                                                                                                                                                                                                                                                                                                                                                                                                                                                                                                                                                                                                                                                                                                                                                                                                                                                                                                                                                                                                                                                                                                                                                                                                                                                                                                                                                                                                                                                                                                                                                                                                                                                                                                                                                                                                                                                                                                                                                                                                                                                                                                                                                                                                                                                                                                                                                                                                                                                                                                                                                                                                                                                                                                                                                                                                                                                                                                                                                                                                                                                                                                                                                                                                                                                                                                                                                                                                                                                                                                                                                                                                                                                                                                                                                                                                                                                                                                                                                                                                                                                                                                                                                                                                                                                                                                                                                                                                                                                                                                                                                                                                                                                                                                                                                                                                                                                                                                                                                                                                                                                                                                                                                                                                                                                                                                                                                                                                                                                                                                                                                                                                                                                                                                                                                                                                                                                                                                                                                                                                                                                                                                                                                                                                                                                                                                                                                                                                                                                                                                                                                                                                                                                                                                                                                                                                                                                                                                                                                                                                                                                                                                                                                                                                                                                                                                                                                                                                                                                                                                                                                                                                                                                                                                                                                                                                                                                                                                                                                                                                                                                                                                                                                                                                                                                                                                                                                                                                                                                                                                                                                                                                                                                                                                                                                                                                                                                                                                                                                                                                                                                                                                                                                                                                                                                                                                                                                                                                                                                                                                                                                                                                                                                                                                                                                                                                                                                                                                                                                                                                                                                                                                                                                                                                                                                                                                                                                                                                                                                                                                                                                                                                                                                                                                                                                                                                                                                                                                                                                                                                                                                                                                                                                                                                                                                                                                                                                                                                                                                                                                                                                                                                                                                                                                                                                                                                                                                                                                                                                                                                                                                                                                                                                                                                                                                                                                                                                                                                                                                                                                                                                                                                                                                                                                                                                                                                                                                                                                                                                                                                                                                                                                                                                                                                                                                                                                                                                                                                                                                                                                                                                                                                                                                                                                                                                                                                                                                                                                                                                                                                                                                                                                                                                                                                                                                                                                                                                                                                                                                                                                                                                                                                                                                                                                                                                                                                                                                                                                                                                                                                                                                                                                                                                                                                                                                                                                                                                                                                                                                                                                                                                                                                                                                                                                                                                                                                                                                                                                                                                                                                                                                                                                                                                                                                                                                                                                                                                                                                                                                                                                                                                                                                                                                                                                                                                                                                                                                                                                                                                                                                                                                                                                                   |                                                                                                                                                                                                                                                                                                                                  |                                                                                                                                                                                                                                                                                                                                                                                                             |                                                                                                                                                                                                                                                                                                                                                                                                                                                                                                               |                                                                                                                                                                                                                                                                                                                                                                                                                                                                                                                                                                                 |                                                                                                                                                                                                                                                                                                                                                                                                                                                                                                                                                                                                                                                                                                                                                                                                                                                                                                                                                                                                                                                                                                                                                                                                                                                                                                                                                                                                                                                                                                                                                                                                                                                                                                                                                                                                                                                                                                                                                                                                                                                                                                                                                                                                                                                                                                                                                                                                                                                                                                                                                                                                                                                                                                                                                                                                                                                                                                                                                                                                                                                                                                                                                                                                                                                                                                                                                                                                                                                                                                                                                                                                                                                                                                                                                                                                                                                                                                                                                                                                                                                                                                                                                                                                                                                                                                                                                                                                                                                                                                                                                                                                                                                                                                                                                                                                                                                                                                                                                                                                                                                                                                                                                                                                                                                                                                                                                                                                                                                                                                                                                                                                                                                                                                                                                                                                                                                                                                                                                                                                                                                                                                                                                                                                                                                                                                                                                                                                                                                                                                                                                                                                                                                                                                                                                                                                                                                                                                                                                                                                                                                                                                                                                                                                                                                                                                                                                                                                                                                                                                                                                                                                                                                                                                                                                                                                                                                                                                                                                                                                                                                                                                                                                                                                                                                                                                                                                                                                                                                                                                                                                                                                                                                                                                                                                                                                                                                                                                                                                                                                                                                                                                                                                                                                                                                                                                                                                                                                                                                                                                                                                                                                                                                                                                                                                                                                                                                                                                                                                                                                                                                                                                                                                                                                                                                                                                                                                                                                                                                                                                                                                                                                                                                                                                                                                                                                                                                                                                                                                                                                                                                                                                                                                                                                                                                                                                                                                                                                                                                                                                                                                                                                                                                                                                                                                                                                                                                                                                                                                                                                                                                                                                                                                                                                                                                                                                                                                                                                                                                                                                                                                                                                                                                                                                                                                                                                                                                                                                                                                                                                                                                                                                                                                                                                                                                                                                                                                                                                                                                                                                                                                                                                                                                                                                                                                                                                                                                                                                                                                                                                                                                                                                                                                                                                                                                                                                                                                                                                                                                                                                                                                                                                                                                                                                                                                                                                                                                                                                                                                                                                                                                                                                                                                                                                                                                                                                                                                                                                                                                                                                                                                                                                                                                                                                                                                                                                                                                                                                                                                                                                                                                                                                                                                                                                                                                                                                                                                                                                                                                                                                                                                                                                                                                                                                                                                                                                                                                                                                                                                                                                                                                                                                                                                                                                                                                                                                                                                                                                                                                                                                                                                                                                                                                                                                                                                                                                                                                                                                                                                                                                                                                                                                                                                                                                                                                                                                                                                                                                                                                                                                                                                                                                                                                                                                                                                                                                                                                                                                                                                                                                                                                                                                                                                                                                                                                                                                                                                                                                                                                                                                                                                                                                                                                                                                                                                                                                                                                                                                                                                                                                                                                                                                                                                                                                                                                                                                                                                                                                                                                                                                                                                                                                                                                                                                                                                                                                                                                                                                                                                                                                                                                                                                                                                                                                                                                                                                                                                                                                                                                                                                                                                                                                                                                                                                                                                                                                                                                                                                                                                                                                                                                                                                                                                                                                                                                                                                                                                                                                                                                                                                                                                                                                                                                                                                                                                                                                                                                                                                                                                                                                                                                                                                                                                                   |                                                                                                                                                                                                                                                                                                                                                                                                                                                                                                                                                                                                                                  |                                                                                                                                                                                                                                                                                                                                                                                                                                                                                                                                                                                                                                              |                                                                                                                                                                                                                                                                                                                                                                                                                                                                                                                                                                                                                                                                           |                                                                                                                                                                                                                                                                                                                                                                                                                                                                                                                                                                                                                          |                                                                                                                                                                                                                                                                                                                                                                                                                                                                                                                                                                                                                                                                                                                                                                                                                       |                                                                                                                                                                                                                                                                                                                                                                                                                                                                                                                                                                                                                                                                                                                                                                                                                                                                                                                                                                                                                                                                                                                                                                                                                                                                                                                                                                                                                                                                                                                                                                                                                                                                                                                                                                                                                                                                                                                                                                                                                                                                                                                                                                                                                                                                                                                                                                                                                                                                                                                                                                                                                                                                                                                                                                                                                                                                                                                                                                                                                                                                                                                                                                                                                                                                                                                                                                                                                                                                                                                                                                                                                                                                                                                                                                                                                                                                                                                                                                                                                                                                                                                                                                                                                                                                                                                                                                                                                                                                                                                                                                                                                                                                                                                                                                                                                                                                                                                                                                                                                                                                                                                                                                                                                                                                                                                                                                                                                                                                                                                                                                                                                                                                                                                                                                                                                                                                                                                                                                                                                                                                                                                                                                                                                                                                                                                                                                                                                                                                                                                                                                                                                                                                                                                                                                                                                                                                                                                                                                                                                                                                                                                                                                                                                                                                                                                                                                                                                                                                                                                                                                                                                                                                                                                                                                                                                                                                                                                                                                                                                                                                                                                                                                                                                                                                                                                                                                                                                                                                                                                                                                                                                                                                                                                                                                                                                                                                                                                                                                                                                                                                                                                                                                                                                                                                                                                                                                                                                                                                                                                                                                                                                                                                                                                                                                                                                                                                                                                                                                                                                                                                                                                                                                                                                                                                                                                                                                                                                                                                                                                                                                                                                                                                                                                                                                                                                                                                                                                                                                                                                                                                                                                                                                                                                                                                                                                                                                                                                                                                                                                                                                                                                                                                                                                                                                                                                                                                                                                                                                                                                                                                                                                                                                                                                                                                                                                                                                                                                                                                                                                                                                                                                                                                                                                                                                                                                                                                                                                                                                                                                                                                                                                                                                                                                                                                                                                                                                                                                                                                                                                                                                                                                                                                                                                                                                                                                                                                                                                                                                                                                                                                                                                                                                                                                                                                                                                                                                                                                                                                                                                                                                                                                                                                                                                                                                                                                                                                                                                                                                                                                                                                                                                                                                                                                                                                                                                                                                                                                                                                                                                                                                                                                                                                                                                                                                                                                                                                                                                                                                                                                                                                                                                                                                                                                                                                                                                                                                                                                                                                                                                                                                                                                                                                                                                                                                                                                                                                                                                                                                                                                                                                                                                                                                                                                                                                                                                                                                                                                                                                                                                                                                                                                                                                                                                                                                                                                                                                                                                                                                                                                                                                                                                                                                                                                                                                                                                                                                                                                                                                                                                                                                                                                                                                                                                                                                                                                                                                                                                                                                                                                                                   |                                                                                                                                                                                                                                                                                                                                                                                                                                                                                                                                                                                                                                                                                                                                                                                                                                                                                                                                                                                                                                                                                                                                                                                                                                                                                                                                                                                                                                                                                                                                                                                                                                                                                                                                                                                                                                                                                                                                                                                                                                                                                                                                                                                                                                                                                                                                                                                                                                                                                                                                                                                                                                                                                                                                                                                                                                                                                                                                                                                                                                                                                                                                                                                                                                                                                                                                                                                                                                                                                                                                                                                                                                                                                                                                                                                                                                                                                                                                                                                                                                                                                                                                                                                                                                                                                                                                                                                                                                                                                                                                                                                                                                                                                                                                                                                                                                                                                                                                                                                                                                                                                                                                                                                                                                                                                                                                                                                                                                                                                                                                                                                                                                                                                                                                                                                                                                                                                                                                                                                                                                                                                                                                                                                                                                                                                                                                                                                                                                                                                                                                                                                                                                                                                                                                                                                                                                                                                                                                                                                                                                                                                                                                                                                                                                                                                                                                                                                                                                                                                                                                                                                                                                                                                                                                                                                                                                                                                                                                                                                                                                                                                                                                                                                                                                                                                                                                                                                                                                                                                                                                                                                                                                                                                                                                                                                                                                                                                                                                                                                                                                                                                                                                                                                                                                                                                                                                                                                                                                                                                                                                                                                                                                                                                                                                                                                                                                                                                                                                                                                                                                                                                                                                                                                                                                                                                                                                                                                                                                                                                                                                                                                                                                                                                                                                                                                                                                                                                                                                                                                                                                                                                                                                                                                                                                                                                                                                                                                                                                                                                                                                                                                                                                                                                                                                                                                                                                                                                                                                                                                                                                                                                                                                                                                                                                                                                                                                                                                                                                                                                                                                                                                                                                                                                                                                                                                                                                                                                                                                                                                                                                                                                                                                                                                                                                                                                                                                                                                                                                                                                                                                                                                                                                                                                                                                                                                                                                                                                                                                                                                                                                                                                                                                                                                                                                                                                                                                                                                                                                                                                                                                                                                                                                                                                                                                                                                                                                                                                                                                                                                                                                                                                                                                                                                                                                                                                                                                                                                                                                                                                                                                                                                                                                                                                                                                                                                                                                                                                                                                                                                                                                                                                                                                                                                                                                                                                                                                                                                                                                                                                                                                                                                                                                                                                                                                                                                                                                                                                                                                                                                                                                                                                                                                                                                                                                                                                                                                                                                                                                                                                                                                                                                                                                                                                                                                                                                                                                                                                                                                                                                                                                                                                                                                                                                                                                                                    |                                                                                                                                                                                                                                                                                                                                                                                                                                                                                                                                                                                                                                                                                                                                                                                                                                                                                                                                                                                                                                                                                                                                                                                                                                                                                                                                                                                                                                                                                                                                                                                                                                                                                                                                                                                                                                                                                                                                                                                                                                                                                                                                                                                                                                                                                                                                                                                                                                                                                                                                                                                                                                                                                                                                                                                                                                                                                                                                                                                                                                                                                                                                                                                                                                                                                                                                                                                                                                                                                                                                                                                                                                                                                                                                                                                                                                                                                                                                                                                                                                                                                                                                                                                                                                                                                                                                                                                                                                                                                                                                                                                                                                                                                                                                                                                                                                                                                                                                                                                                                                                                                                                                                                                                                                                                                                                                                                                                                                                                                                                                                                                                                                                                                                                                                                                                                                                                                                                                                                                                                                                                                                                                                                                                                                                                                                                                                                                                                                                                                                                                                                                                                                                                                                                                                                                                                                                                                                                                                                                                                                                                                                                                                                                                                                                                                                                                                                                                                                                                                                                                                                                                                                                                                                                                                                                                                                                                                                                                                                                                                                                                                                                                                                                                                                                                                                                                                                                                                                                                                                                                                                                                                                                                                                                                                                                                                                                                                                                                                                                                                                                                                                                                                                                                                                                                                                                                                                                                                                                                                                                                                                                                                                                                                                                                                                                                                                                                                                                                                                                                                                                                                                                                                                                                                                                                                                                                                                                                                                                                                                                                                                                                                                                                                                                                                                                                                                                                                                                                                                                                                                                                                                                                                                                                                                                                                                                                                                                                                                                                                                                                                                                                                                                                                                                                                                                                                                                                                                                                                                                                                                                                                                                                                                                                                                                                                                                                                                                                                                                                                                                                                                                                                                                                                                                                                                                                                                                                                                                                                                                                                                                                                                                                                                                                                                                                                                                                                                                                                                                                                                                                                                                                                                                                                                                                                                                                                                                                                                                                                                                                                                                                                                                                                                                                                                                                                                                                                                                                                                                                                                                                                                                                                                                                                                                                                                                                                                                                                                                                                                                                                                                                                                                                                                                                                                                                                                                                                                                                                                                                                                                                                                                                                                                                                                                                                                                                                                                                                                                                                                                                                                                                                                                                                                                                                                                                                                                                                                                                                                                                                                                                                                                                                                                                                                                                                                                                                                                                                                                                                                                                                                                                                                                                                                                                                                                                                                                                                                                                                                                                                                                                                                                                                                                                         |                                                                                                                                                                                                                                                                                                                                                                                                                                                                                                                                                                                |                                                                                                                                                                                                                                                                                                                                                                                                                                                                                                                                                                                                                                                                                                                                                                                                                                                                                                                                                                                    |                                                                                                                                                                                                                                                                                                                                                                                                                                                                                                                                                                                                                                                                                                                                                                                                                                                                                                                                                                                                                                                                                                                                                                                                                                                                                                                                                                                                                                                                                                                                                                                                                                                                                                                                                                                                                                                                                                                                                                                                                                                                                                                                                                                                                                                                                                                                                                                                                                                                                                                                                                                                                                                                                                                                                                                                                                                                                                                                                                                                                                                                                                                                                                                                                                                                                                                                                                                                                                                                                                                                                                                                                                                                                                                                                                                                                                                                                                                                                                                                                                                                                                                                                                                                                                                                                                                                                                                                                                                                                                                                                           |                                                                                                                                                                                                                                                                                                                                                                                                                                                                                                                                                                                                                                                                                                                                                                                                                                                                                                                                                                                                                                                                                                                                                                                                                                                                                                                                                                                                                                                                                                                                                                                                                                                                                                                                                                                                                                                                                                                                                                                                                                                                                                                                                                                                                                                                                                                                                                                                                                                                                                                                                                                                                                                                                                                                                                                                                                                                                                                                                                                             |                                                                                                                                                                                                                                                                                                                                                                                                                                                                                                                                                                                                                                                                                                                                                                 |                                                                                                                                                                                                                                                                                                                                                                                                                                                                                                                                                                                                                                                                                                                                                                                                                                                                                                                                                        | I                                                                                                                                                                                 |                                                                                                                                                                                                                                                                                                                                                                                                                                                                                                                                                                                                                                                                                                                                                      |                                                                                                                                                                                                                                                                                                                                                                                                                                                                                                                                                                                                                                                                                                                           |                                                                                                                                                                                                                                                                                                                                                                                                                                                                                                                                                                                                                                                                                                                                                             |                                                                                                                                                                                                                                                                                                                                                                                                                                                                                                                                                                                                                                                                                                                                                             |                                                                                                                                                                                                                                                                                                                                                                                                                                                                                                                                                                                                                                           |                                                                                                                                                                                                                                                                                                                                                                                                                                                                                                                                                                                                                                                                                               | l                                                                                                                                                                                                                                                                                                                                                                                                                                                                                                                                                                                                                                                                                                                                                                                                                                                                                                                                             |                                                                                                                                                                                                                                                                                                                                                                                                                                                                                                                                                                                                                                                                                                              |                                                                                                                                                                                                                                                                                                                                                                                                                                                                                                                                                                                                                                                                                                                                                             |                                                                                                                                                                                                                                                                                                                                                                                                                                                                                                                                                                                                                                                                                                                                                                                                                                                                                                                                                                                                                                                                                                                                                                                                                                                                                                                                                                                                                                                                                                                                                                                                                                                                                                                                                                                                                                                                                                                                                                                                                                                                                                                                                                                                                                                                                                                                                                                                                                                                                                                                                                                                                                                                                                                                                                                                                                                                                                                                                                                                                                                                                                                                                                                                                                                                                                                                                                                                                                                                                                                                                                                                                                                                                                                                                                                                                                                                                                                                                                                                                                                                                                                                                                                             |                                                                                                                                                                                                                                                                                                                                                                                                                                                                                                                                                                                                                                                       |                                                                                                                                                                                                                                                                                                                                                                                                                                                                                                                                                                                                                                                                                                                                                             |                                                                                                                                                                                                                                                                                                                                                                                                                                                                                                                                                                                                                                                                                                                                                                                                                                                                                                                                                                                                                                                                                                                                                                                                                                                                                                                                                                                                                                                                                                                                                                                                                                                                                                                                                                                                                                                                                                                                                                                                                                                                                                        |
|                 |                                 |                                                                                                                                                                                    |                                                                                                                                                                                                                                                                                                                                                                                                                                                                                                                                                                                                                                                                                                                                                                                                                                                                                                                                                                                                                                                                                                                                                                                                                                                                                                                                                                                                                                                                                                                                                                                                                                                                                                                                                                                                                                                                                                                                                                                                                                                                                                                                                                                                                                                                                                                                                                                                                                                                                                                                                                                                                                                                                                                                                                                                                                                                                                                                                                                                                                                                                                                                                                                                                                                                                                                                                                                                                                                                                                                                                                                                                                                                                                                                                                                                                                                                                                                                                                                                                                                                                                                                                                                                                                                                                                                                                                                                                                                                                                                                                                                                                                                                                                                                                                                                                                                                                                                                                                                                                                                                                                                                                                                                                                                                                                                                                                                                                                                                                                                                                                                                                                                                                                                                                                                                                                                                                                                                                                                                                                                                                                                                                                                                                                                                                                                                                                                                                                                                                                                                                                                                                                                                                                                                                                                                                                                                                                                                                                                                                                                                                                                                                                                                                                                                                                                                                                                                                                                                                                                                                                                                                                                                                                                                                                                                                                                                                                                                                                                                                                                                                                                                                                                                                                                                                                                                                                                                                                                                                                                                                                                                                                                                                                                                                                                                                                                                                                                                                                                                                                                                                                                                                                                                                                                                                                                                                                                                                                                                                                                                                                                                                                                                                                                                                                                                                                                                                                                                                                                                                                                                                                                                                                                                                                                                                                                                                                                                                                                                                                                                                                                                                                                                                                                                                                                                                                                                                                                                                                                                                                                                                                                                                                                                                                                                                                                                                                                                                                                                                                                                                                                                                                                                                                                                                                                                                                                                                                                                                                                                                                                                                                                                                                                                                                                                                                                                                                                                                                                                                                                                                                                                                                                                                                                                                                                                                                                                                                                                                                                                                                                                                                                                                                                                                                                                                                                                                                                                                                                                                                                                                                                                                                                                                                                                                                                                                                                                                                                                                                                                                                                                                                                                                                                                                                                                                                                                                                                                                                                                                                                                                                                                                                                                                                                                                                                                                                                                                                                                                                                                                                                                                                                                                                                                                                                                                                                                                                                                                                                                                                                                                                                                                                                                                                                                                                                                                                                                                                                                                                                                                                                                                                                                                                                                                                                                                                                                                                                                                                                                                                                                                                                                                                                                                                                                                                                                                                                                                                                                                                                                                                                                                                                                                                                                                                                                                                                                                                                                                                                                                                                                                                                                                                                                                                                                                                                                                                                                                                                                                                                                                                                                                                                                                                                                                                                                                                                                                                                                                                                                                                                                                                                                                                                                                                                                                                                                                                                                                                                                                                                                                                                                                                                                                                                                                                                                                                                                                                                                                                                                                                                                                                                                                                                                                                                                                                                                                                                                                                                                                                                                                                                                                                                                                                                                                                                                                                                                                                                                                                                                                                                                                                                                                                                                                                                                                                                                                                                                                                                                                                                                                                                                                                                                                                                                                                                                                                                                                                                                                                                                                                                                                                                                                                                                                                                                                                                                                                                                                                                                                                                                                                                                                                                                                                                                                                                                                                                                                                                                                                                                                                                                                                                                                                                                                                                                                                                                                                                                                                                                                                                                                                                                                                                                                                                                                                                                                                                                                                                                                                                                                                                                                                                                                                                                                                                                                                                                                                                                                                                                                                                                                                                                                                                                                                                                                                                                                                                                                                                                                                                                                                                                                                                                                                                                                                                                                                                                                                                                                                                                                                                                                                                                                                                                                                                                                                                                                                                                                                                                                                                                                                                                                                                                                                                                                                                                                                                                                                                                                                                                                                                                                                                                                                                   |                                                                                                                                                                                                                                                                                                                                  |                                                                                                                                                                                                                                                                                                                                                                                                             |                                                                                                                                                                                                                                                                                                                                                                                                                                                                                                               |                                                                                                                                                                                                                                                                                                                                                                                                                                                                                                                                                                                 |                                                                                                                                                                                                                                                                                                                                                                                                                                                                                                                                                                                                                                                                                                                                                                                                                                                                                                                                                                                                                                                                                                                                                                                                                                                                                                                                                                                                                                                                                                                                                                                                                                                                                                                                                                                                                                                                                                                                                                                                                                                                                                                                                                                                                                                                                                                                                                                                                                                                                                                                                                                                                                                                                                                                                                                                                                                                                                                                                                                                                                                                                                                                                                                                                                                                                                                                                                                                                                                                                                                                                                                                                                                                                                                                                                                                                                                                                                                                                                                                                                                                                                                                                                                                                                                                                                                                                                                                                                                                                                                                                                                                                                                                                                                                                                                                                                                                                                                                                                                                                                                                                                                                                                                                                                                                                                                                                                                                                                                                                                                                                                                                                                                                                                                                                                                                                                                                                                                                                                                                                                                                                                                                                                                                                                                                                                                                                                                                                                                                                                                                                                                                                                                                                                                                                                                                                                                                                                                                                                                                                                                                                                                                                                                                                                                                                                                                                                                                                                                                                                                                                                                                                                                                                                                                                                                                                                                                                                                                                                                                                                                                                                                                                                                                                                                                                                                                                                                                                                                                                                                                                                                                                                                                                                                                                                                                                                                                                                                                                                                                                                                                                                                                                                                                                                                                                                                                                                                                                                                                                                                                                                                                                                                                                                                                                                                                                                                                                                                                                                                                                                                                                                                                                                                                                                                                                                                                                                                                                                                                                                                                                                                                                                                                                                                                                                                                                                                                                                                                                                                                                                                                                                                                                                                                                                                                                                                                                                                                                                                                                                                                                                                                                                                                                                                                                                                                                                                                                                                                                                                                                                                                                                                                                                                                                                                                                                                                                                                                                                                                                                                                                                                                                                                                                                                                                                                                                                                                                                                                                                                                                                                                                                                                                                                                                                                                                                                                                                                                                                                                                                                                                                                                                                                                                                                                                                                                                                                                                                                                                                                                                                                                                                                                                                                                                                                                                                                                                                                                                                                                                                                                                                                                                                                                                                                                                                                                                                                                                                                                                                                                                                                                                                                                                                                                                                                                                                                                                                                                                                                                                                                                                                                                                                                                                                                                                                                                                                                                                                                                                                                                                                                                                                                                                                                                                                                                                                                                                                                                                                                                                                                                                                                                                                                                                                                                                                                                                                                                                                                                                                                                                                                                                                                                                                                                                                                                                                                                                                                                                                                                                                                                                                                                                                                                                                                                                                                                                                                                                                                                                                                                                                                                                                                                                                                                                                                                                                                                                                                                                                                                                                                                                                                                                                                                                                                                                                                                                                                                                                                                                                                                                                                                                                                                                                                                                                                                                                                                                                                                                                                                                                                                                                                                                                                                                                                                                                                                                                                                                                                                                                                                                                                                                                                                                                                                                                                                                                                                                                                                                                                                                                                                                                                                                                                                                                                                                                                                                                                                                                                                                                                                                                                                                                                                                                                                                                                                                                                                                                                                                                                                                                                                                                                                                                                                                                                                                                                                                                                                                                                                                                                                                                                                                                                                                                                                                                                                                                                                                                                                                                                                                                                                                                                                                                                                                                                                                                                                                                                                                                                                                                                                                                                                                                                                                                   |                                                                                                                                                                                                                                                                                                                                                                                                                                                                                                                                                                                                                                  |                                                                                                                                                                                                                                                                                                                                                                                                                                                                                                                                                                                                                                              |                                                                                                                                                                                                                                                                                                                                                                                                                                                                                                                                                                                                                                                                           |                                                                                                                                                                                                                                                                                                                                                                                                                                                                                                                                                                                                                          |                                                                                                                                                                                                                                                                                                                                                                                                                                                                                                                                                                                                                                                                                                                                                                                                                       |                                                                                                                                                                                                                                                                                                                                                                                                                                                                                                                                                                                                                                                                                                                                                                                                                                                                                                                                                                                                                                                                                                                                                                                                                                                                                                                                                                                                                                                                                                                                                                                                                                                                                                                                                                                                                                                                                                                                                                                                                                                                                                                                                                                                                                                                                                                                                                                                                                                                                                                                                                                                                                                                                                                                                                                                                                                                                                                                                                                                                                                                                                                                                                                                                                                                                                                                                                                                                                                                                                                                                                                                                                                                                                                                                                                                                                                                                                                                                                                                                                                                                                                                                                                                                                                                                                                                                                                                                                                                                                                                                                                                                                                                                                                                                                                                                                                                                                                                                                                                                                                                                                                                                                                                                                                                                                                                                                                                                                                                                                                                                                                                                                                                                                                                                                                                                                                                                                                                                                                                                                                                                                                                                                                                                                                                                                                                                                                                                                                                                                                                                                                                                                                                                                                                                                                                                                                                                                                                                                                                                                                                                                                                                                                                                                                                                                                                                                                                                                                                                                                                                                                                                                                                                                                                                                                                                                                                                                                                                                                                                                                                                                                                                                                                                                                                                                                                                                                                                                                                                                                                                                                                                                                                                                                                                                                                                                                                                                                                                                                                                                                                                                                                                                                                                                                                                                                                                                                                                                                                                                                                                                                                                                                                                                                                                                                                                                                                                                                                                                                                                                                                                                                                                                                                                                                                                                                                                                                                                                                                                                                                                                                                                                                                                                                                                                                                                                                                                                                                                                                                                                                                                                                                                                                                                                                                                                                                                                                                                                                                                                                                                                                                                                                                                                                                                                                                                                                                                                                                                                                                                                                                                                                                                                                                                                                                                                                                                                                                                                                                                                                                                                                                                                                                                                                                                                                                                                                                                                                                                                                                                                                                                                                                                                                                                                                                                                                                                                                                                                                                                                                                                                                                                                                                                                                                                                                                                                                                                                                                                                                                                                                                                                                                                                                                                                                                                                                                                                                                                                                                                                                                                                                                                                                                                                                                                                                                                                                                                                                                                                                                                                                                                                                                                                                                                                                                                                                                                                                                                                                                                                                                                                                                                                                                                                                                                                                                                                                                                                                                                                                                                                                                                                                                                                                                                                                                                                                                                                                                                                                                                                                                                                                                                                                                                                                                                                                                                                                                                                                                                                                                                                                                                                                                                                                                                                                                                                                                                                                                                                                                                                                                                                                                                                                                                                                                                                                                                                                                                                                                                                                                                                                                                                                                                                                                                                                                                                                                                                                                                                                                                                                                                                                                                                                                                                                                                                                                                                                                                                                                                                                                                                                   |                                                                                                                                                                                                                                                                                                                                                                                                                                                                                                                                                                                                                                                                                                                                                                                                                                                                                                                                                                                                                                                                                                                                                                                                                                                                                                                                                                                                                                                                                                                                                                                                                                                                                                                                                                                                                                                                                                                                                                                                                                                                                                                                                                                                                                                                                                                                                                                                                                                                                                                                                                                                                                                                                                                                                                                                                                                                                                                                                                                                                                                                                                                                                                                                                                                                                                                                                                                                                                                                                                                                                                                                                                                                                                                                                                                                                                                                                                                                                                                                                                                                                                                                                                                                                                                                                                                                                                                                                                                                                                                                                                                                                                                                                                                                                                                                                                                                                                                                                                                                                                                                                                                                                                                                                                                                                                                                                                                                                                                                                                                                                                                                                                                                                                                                                                                                                                                                                                                                                                                                                                                                                                                                                                                                                                                                                                                                                                                                                                                                                                                                                                                                                                                                                                                                                                                                                                                                                                                                                                                                                                                                                                                                                                                                                                                                                                                                                                                                                                                                                                                                                                                                                                                                                                                                                                                                                                                                                                                                                                                                                                                                                                                                                                                                                                                                                                                                                                                                                                                                                                                                                                                                                                                                                                                                                                                                                                                                                                                                                                                                                                                                                                                                                                                                                                                                                                                                                                                                                                                                                                                                                                                                                                                                                                                                                                                                                                                                                                                                                                                                                                                                                                                                                                                                                                                                                                                                                                                                                                                                                                                                                                                                                                                                                                                                                                                                                                                                                                                                                                                                                                                                                                                                                                                                                                                                                                                                                                                                                                                                                                                                                                                                                                                                                                                                                                                                                                                                                                                                                                                                                                                                                                                                                                                                                                                                                                                                                                                                                                                                                                                                                                                                                                                                                                                                                                                                                                                                                                                                                                                                                                                                                                                                                                                                                                                                                                                                                                                                                                                                                                                                                                                                                                                                                                                                                                                                                                                                                                                                                                                                                                                                                                                                                                                                                                                                                                                                                                                                                                                                                                                                                                                                                                                                                                                                                                                                                                                                                                                                                                                                                                                                                                                                                                                                                                                                                                                                                                                                                                                                                                                                                                                                                                                                                                                                                                                                                                                                                                                                                                                                                                                                                                                                                                                                                                                                                                                                                                                                                                                                                                                                                                                                                                                                                                                                                                                                                                                                                                                                                                                                                                                                                                                                                                                                                                                                                                                                                                                                                                                                                                                                                                                                                                                                                                                                                                                                                                                                                                                                                                                                                                                                                                                                                                                                                                                                    |                                                                                                                                                                                                                                                                                                                                                                                                                                                                                                                                                                                                                                                                                                                                                                                                                                                                                                                                                                                                                                                                                                                                                                                                                                                                                                                                                                                                                                                                                                                                                                                                                                                                                                                                                                                                                                                                                                                                                                                                                                                                                                                                                                                                                                                                                                                                                                                                                                                                                                                                                                                                                                                                                                                                                                                                                                                                                                                                                                                                                                                                                                                                                                                                                                                                                                                                                                                                                                                                                                                                                                                                                                                                                                                                                                                                                                                                                                                                                                                                                                                                                                                                                                                                                                                                                                                                                                                                                                                                                                                                                                                                                                                                                                                                                                                                                                                                                                                                                                                                                                                                                                                                                                                                                                                                                                                                                                                                                                                                                                                                                                                                                                                                                                                                                                                                                                                                                                                                                                                                                                                                                                                                                                                                                                                                                                                                                                                                                                                                                                                                                                                                                                                                                                                                                                                                                                                                                                                                                                                                                                                                                                                                                                                                                                                                                                                                                                                                                                                                                                                                                                                                                                                                                                                                                                                                                                                                                                                                                                                                                                                                                                                                                                                                                                                                                                                                                                                                                                                                                                                                                                                                                                                                                                                                                                                                                                                                                                                                                                                                                                                                                                                                                                                                                                                                                                                                                                                                                                                                                                                                                                                                                                                                                                                                                                                                                                                                                                                                                                                                                                                                                                                                                                                                                                                                                                                                                                                                                                                                                                                                                                                                                                                                                                                                                                                                                                                                                                                                                                                                                                                                                                                                                                                                                                                                                                                                                                                                                                                                                                                                                                                                                                                                                                                                                                                                                                                                                                                                                                                                                                                                                                                                                                                                                                                                                                                                                                                                                                                                                                                                                                                                                                                                                                                                                                                                                                                                                                                                                                                                                                                                                                                                                                                                                                                                                                                                                                                                                                                                                                                                                                                                                                                                                                                                                                                                                                                                                                                                                                                                                                                                                                                                                                                                                                                                                                                                                                                                                                                                                                                                                                                                                                                                                                                                                                                                                                                                                                                                                                                                                                                                                                                                                                                                                                                                                                                                                                                                                                                                                                                                                                                                                                                                                                                                                                                                                                                                                                                                                                                                                                                                                                                                                                                                                                                                                                                                                                                                                                                                                                                                                                                                                                                                                                                                                                                                                                                                                                                                                                                                                                                                                                                                                                                                                                                                                                                                                                                                                                                                                                                                                                                                                                                                         |                                                                                                                                                                                                                                                                                                                                                                                                                                                                                                                                                                                |                                                                                                                                                                                                                                                                                                                                                                                                                                                                                                                                                                                                                                                                                                                                                                                                                                                                                                                                                                                    |                                                                                                                                                                                                                                                                                                                                                                                                                                                                                                                                                                                                                                                                                                                                                                                                                                                                                                                                                                                                                                                                                                                                                                                                                                                                                                                                                                                                                                                                                                                                                                                                                                                                                                                                                                                                                                                                                                                                                                                                                                                                                                                                                                                                                                                                                                                                                                                                                                                                                                                                                                                                                                                                                                                                                                                                                                                                                                                                                                                                                                                                                                                                                                                                                                                                                                                                                                                                                                                                                                                                                                                                                                                                                                                                                                                                                                                                                                                                                                                                                                                                                                                                                                                                                                                                                                                                                                                                                                                                                                                                                           |                                                                                                                                                                                                                                                                                                                                                                                                                                                                                                                                                                                                                                                                                                                                                                                                                                                                                                                                                                                                                                                                                                                                                                                                                                                                                                                                                                                                                                                                                                                                                                                                                                                                                                                                                                                                                                                                                                                                                                                                                                                                                                                                                                                                                                                                                                                                                                                                                                                                                                                                                                                                                                                                                                                                                                                                                                                                                                                                                                                             |                                                                                                                                                                                                                                                                                                                                                                                                                                                                                                                                                                                                                                                                                                                                                                 |                                                                                                                                                                                                                                                                                                                                                                                                                                                                                                                                                                                                                                                                                                                                                                                                                                                                                                                                                        |                                                                                                                                                                                   |                                                                                                                                                                                                                                                                                                                                                                                                                                                                                                                                                                                                                                                                                                                                                      |                                                                                                                                                                                                                                                                                                                                                                                                                                                                                                                                                                                                                                                                                                                           |                                                                                                                                                                                                                                                                                                                                                                                                                                                                                                                                                                                                                                                                                                                                                             |                                                                                                                                                                                                                                                                                                                                                                                                                                                                                                                                                                                                                                                                                                                                                             |                                                                                                                                                                                                                                                                                                                                                                                                                                                                                                                                                                                                                                           |                                                                                                                                                                                                                                                                                                                                                                                                                                                                                                                                                                                                                                                                                               |                                                                                                                                                                                                                                                                                                                                                                                                                                                                                                                                                                                                                                                                                                                                                                                                                                                                                                                                               |                                                                                                                                                                                                                                                                                                                                                                                                                                                                                                                                                                                                                                                                                                              |                                                                                                                                                                                                                                                                                                                                                                                                                                                                                                                                                                                                                                                                                                                                                             |                                                                                                                                                                                                                                                                                                                                                                                                                                                                                                                                                                                                                                                                                                                                                                                                                                                                                                                                                                                                                                                                                                                                                                                                                                                                                                                                                                                                                                                                                                                                                                                                                                                                                                                                                                                                                                                                                                                                                                                                                                                                                                                                                                                                                                                                                                                                                                                                                                                                                                                                                                                                                                                                                                                                                                                                                                                                                                                                                                                                                                                                                                                                                                                                                                                                                                                                                                                                                                                                                                                                                                                                                                                                                                                                                                                                                                                                                                                                                                                                                                                                                                                                                                                             |                                                                                                                                                                                                                                                                                                                                                                                                                                                                                                                                                                                                                                                       |                                                                                                                                                                                                                                                                                                                                                                                                                                                                                                                                                                                                                                                                                                                                                             |                                                                                                                                                                                                                                                                                                                                                                                                                                                                                                                                                                                                                                                                                                                                                                                                                                                                                                                                                                                                                                                                                                                                                                                                                                                                                                                                                                                                                                                                                                                                                                                                                                                                                                                                                                                                                                                                                                                                                                                                                                                                                                        |
|                 |                                 |                                                                                                                                                                                    |                                                                                                                                                                                                                                                                                                                                                                                                                                                                                                                                                                                                                                                                                                                                                                                                                                                                                                                                                                                                                                                                                                                                                                                                                                                                                                                                                                                                                                                                                                                                                                                                                                                                                                                                                                                                                                                                                                                                                                                                                                                                                                                                                                                                                                                                                                                                                                                                                                                                                                                                                                                                                                                                                                                                                                                                                                                                                                                                                                                                                                                                                                                                                                                                                                                                                                                                                                                                                                                                                                                                                                                                                                                                                                                                                                                                                                                                                                                                                                                                                                                                                                                                                                                                                                                                                                                                                                                                                                                                                                                                                                                                                                                                                                                                                                                                                                                                                                                                                                                                                                                                                                                                                                                                                                                                                                                                                                                                                                                                                                                                                                                                                                                                                                                                                                                                                                                                                                                                                                                                                                                                                                                                                                                                                                                                                                                                                                                                                                                                                                                                                                                                                                                                                                                                                                                                                                                                                                                                                                                                                                                                                                                                                                                                                                                                                                                                                                                                                                                                                                                                                                                                                                                                                                                                                                                                                                                                                                                                                                                                                                                                                                                                                                                                                                                                                                                                                                                                                                                                                                                                                                                                                                                                                                                                                                                                                                                                                                                                                                                                                                                                                                                                                                                                                                                                                                                                                                                                                                                                                                                                                                                                                                                                                                                                                                                                                                                                                                                                                                                                                                                                                                                                                                                                                                                                                                                                                                                                                                                                                                                                                                                                                                                                                                                                                                                                                                                                                                                                                                                                                                                                                                                                                                                                                                                                                                                                                                                                                                                                                                                                                                                                                                                                                                                                                                                                                                                                                                                                                                                                                                                                                                                                                                                                                                                                                                                                                                                                                                                                                                                                                                                                                                                                                                                                                                                                                                                                                                                                                                                                                                                                                                                                                                                                                                                                                                                                                                                                                                                                                                                                                                                                                                                                                                                                                                                                                                                                                                                                                                                                                                                                                                                                                                                                                                                                                                                                                                                                                                                                                                                                                                                                                                                                                                                                                                                                                                                                                                                                                                                                                                                                                                                                                                                                                                                                                                                                                                                                                                                                                                                                                                                                                                                                                                                                                                                                                                                                                                                                                                                                                                                                                                                                                                                                                                                                                                                                                                                                                                                                                                                                                                                                                                                                                                                                                                                                                                                                                                                                                                                                                                                                                                                                                                                                                                                                                                                                                                                                                                                                                                                                                                                                                                                                                                                                                                                                                                                                                                                                                                                                                                                                                                                                                                                                                                                                                                                                                                                                                                                                                                                                                                                                                                                                                                                                                                                                                                                                                                                                                                                                                                                                                                                                                                                                                                                                                                                                                                                                                                                                                                                                                                                                                                                                                                                                                                                                                                                                                                                                                                                                                                                                                                                                                                                                                                                                                                                                                                                                                                                                                                                                                                                                                                                                                                                                                                                                                                                                                                                                                                                                                                                                                                                                                                                                                                                                                                                                                                                                                                                                                                                                                                                                                                                                                                                                                                                                                                                                                                                                                                                                                                                                                                                                                                                                                                                                                                                                                                                                                                                                                                                                                                                                                                                                                                                                                                                                                                                                                                                                                                                                                                                                                                                                                                                                                                                                                                                                                                                                                                                                                                                                                                                                                                                                                                                                                                                                                                                                                                                                                                                                                                                                                                                                                                                                                                                                                                                                                                                                                                                                                                                                                                                                                                                                                                                                                                                                                                                                                                                                                                                                                                                                                                                                                                                                                                                                                                                                                                                                                                                                                                                                                                                                                                                                                                                                                                                                                                                                                                                                                                                                                                                                                                                   |                                                                                                                                                                                                                                                                                                                                  |                                                                                                                                                                                                                                                                                                                                                                                                             |                                                                                                                                                                                                                                                                                                                                                                                                                                                                                                               |                                                                                                                                                                                                                                                                                                                                                                                                                                                                                                                                                                                 |                                                                                                                                                                                                                                                                                                                                                                                                                                                                                                                                                                                                                                                                                                                                                                                                                                                                                                                                                                                                                                                                                                                                                                                                                                                                                                                                                                                                                                                                                                                                                                                                                                                                                                                                                                                                                                                                                                                                                                                                                                                                                                                                                                                                                                                                                                                                                                                                                                                                                                                                                                                                                                                                                                                                                                                                                                                                                                                                                                                                                                                                                                                                                                                                                                                                                                                                                                                                                                                                                                                                                                                                                                                                                                                                                                                                                                                                                                                                                                                                                                                                                                                                                                                                                                                                                                                                                                                                                                                                                                                                                                                                                                                                                                                                                                                                                                                                                                                                                                                                                                                                                                                                                                                                                                                                                                                                                                                                                                                                                                                                                                                                                                                                                                                                                                                                                                                                                                                                                                                                                                                                                                                                                                                                                                                                                                                                                                                                                                                                                                                                                                                                                                                                                                                                                                                                                                                                                                                                                                                                                                                                                                                                                                                                                                                                                                                                                                                                                                                                                                                                                                                                                                                                                                                                                                                                                                                                                                                                                                                                                                                                                                                                                                                                                                                                                                                                                                                                                                                                                                                                                                                                                                                                                                                                                                                                                                                                                                                                                                                                                                                                                                                                                                                                                                                                                                                                                                                                                                                                                                                                                                                                                                                                                                                                                                                                                                                                                                                                                                                                                                                                                                                                                                                                                                                                                                                                                                                                                                                                                                                                                                                                                                                                                                                                                                                                                                                                                                                                                                                                                                                                                                                                                                                                                                                                                                                                                                                                                                                                                                                                                                                                                                                                                                                                                                                                                                                                                                                                                                                                                                                                                                                                                                                                                                                                                                                                                                                                                                                                                                                                                                                                                                                                                                                                                                                                                                                                                                                                                                                                                                                                                                                                                                                                                                                                                                                                                                                                                                                                                                                                                                                                                                                                                                                                                                                                                                                                                                                                                                                                                                                                                                                                                                                                                                                                                                                                                                                                                                                                                                                                                                                                                                                                                                                                                                                                                                                                                                                                                                                                                                                                                                                                                                                                                                                                                                                                                                                                                                                                                                                                                                                                                                                                                                                                                                                                                                                                                                                                                                                                                                                                                                                                                                                                                                                                                                                                                                                                                                                                                                                                                                                                                                                                                                                                                                                                                                                                                                                                                                                                                                                                                                                                                                                                                                                                                                                                                                                                                                                                                                                                                                                                                                                                                                                                                                                                                                                                                                                                                                                                                                                                                                                                                                                                                                                                                                                                                                                                                                                                                                                                                                                                                                                                                                                                                                                                                                                                                                                                                                                                                                                                                                                                                                                                                                                                                                                                                                                                                                                                                                                                                                                                                                                                                                                                                                                                                                                                                                                                                                                                                                                                                                                                                                                                                                                                                                                                                                                                                                                                                                                                                                                                                                                                                                                                                                                                                                                                                                                                                                                                                                                                                                                                                                                                                                                                                                                                                                                                                                                                                                                                                                                                                                                                                                                                                                                                                                                                                                                                                                                                                                                                                                                                                                                                                                                                                                                                                                                                                                                                                                                                                                                                                                                                                                                                                                                                                                                                                                                                                                                                                                                                                                                                                                   |                                                                                                                                                                                                                                                                                                                                                                                                                                                                                                                                                                                                                                  |                                                                                                                                                                                                                                                                                                                                                                                                                                                                                                                                                                                                                                              |                                                                                                                                                                                                                                                                                                                                                                                                                                                                                                                                                                                                                                                                           |                                                                                                                                                                                                                                                                                                                                                                                                                                                                                                                                                                                                                          |                                                                                                                                                                                                                                                                                                                                                                                                                                                                                                                                                                                                                                                                                                                                                                                                                       |                                                                                                                                                                                                                                                                                                                                                                                                                                                                                                                                                                                                                                                                                                                                                                                                                                                                                                                                                                                                                                                                                                                                                                                                                                                                                                                                                                                                                                                                                                                                                                                                                                                                                                                                                                                                                                                                                                                                                                                                                                                                                                                                                                                                                                                                                                                                                                                                                                                                                                                                                                                                                                                                                                                                                                                                                                                                                                                                                                                                                                                                                                                                                                                                                                                                                                                                                                                                                                                                                                                                                                                                                                                                                                                                                                                                                                                                                                                                                                                                                                                                                                                                                                                                                                                                                                                                                                                                                                                                                                                                                                                                                                                                                                                                                                                                                                                                                                                                                                                                                                                                                                                                                                                                                                                                                                                                                                                                                                                                                                                                                                                                                                                                                                                                                                                                                                                                                                                                                                                                                                                                                                                                                                                                                                                                                                                                                                                                                                                                                                                                                                                                                                                                                                                                                                                                                                                                                                                                                                                                                                                                                                                                                                                                                                                                                                                                                                                                                                                                                                                                                                                                                                                                                                                                                                                                                                                                                                                                                                                                                                                                                                                                                                                                                                                                                                                                                                                                                                                                                                                                                                                                                                                                                                                                                                                                                                                                                                                                                                                                                                                                                                                                                                                                                                                                                                                                                                                                                                                                                                                                                                                                                                                                                                                                                                                                                                                                                                                                                                                                                                                                                                                                                                                                                                                                                                                                                                                                                                                                                                                                                                                                                                                                                                                                                                                                                                                                                                                                                                                                                                                                                                                                                                                                                                                                                                                                                                                                                                                                                                                                                                                                                                                                                                                                                                                                                                                                                                                                                                                                                                                                                                                                                                                                                                                                                                                                                                                                                                                                                                                                                                                                                                                                                                                                                                                                                                                                                                                                                                                                                                                                                                                                                                                                                                                                                                                                                                                                                                                                                                                                                                                                                                                                                                                                                                                                                                                                                                                                                                                                                                                                                                                                                                                                                                                                                                                                                                                                                                                                                                                                                                                                                                                                                                                                                                                                                                                                                                                                                                                                                                                                                                                                                                                                                                                                                                                                                                                                                                                                                                                                                                                                                                                                                                                                                                                                                                                                                                                                                                                                                                                                                                                                                                                                                                                                                                                                                                                                                                                                                                                                                                                                                                                                                                                                                                                                                                                                                                                                                                                                                                                                                                                                                                                                                                                                                                                                                                                                                                                                                                                                                                                                                                                                                                                                                                                                                                                                                                                                                                                                                                                                                                                                                                                                                                                                                                                                                                                                                                                                                                                                                                                                                                                                                                                                                                                                                                                                                                                                                                                                                                                   |                                                                                                                                                                                                                                                                                                                                                                                                                                                                                                                                                                                                                                                                                                                                                                                                                                                                                                                                                                                                                                                                                                                                                                                                                                                                                                                                                                                                                                                                                                                                                                                                                                                                                                                                                                                                                                                                                                                                                                                                                                                                                                                                                                                                                                                                                                                                                                                                                                                                                                                                                                                                                                                                                                                                                                                                                                                                                                                                                                                                                                                                                                                                                                                                                                                                                                                                                                                                                                                                                                                                                                                                                                                                                                                                                                                                                                                                                                                                                                                                                                                                                                                                                                                                                                                                                                                                                                                                                                                                                                                                                                                                                                                                                                                                                                                                                                                                                                                                                                                                                                                                                                                                                                                                                                                                                                                                                                                                                                                                                                                                                                                                                                                                                                                                                                                                                                                                                                                                                                                                                                                                                                                                                                                                                                                                                                                                                                                                                                                                                                                                                                                                                                                                                                                                                                                                                                                                                                                                                                                                                                                                                                                                                                                                                                                                                                                                                                                                                                                                                                                                                                                                                                                                                                                                                                                                                                                                                                                                                                                                                                                                                                                                                                                                                                                                                                                                                                                                                                                                                                                                                                                                                                                                                                                                                                                                                                                                                                                                                                                                                                                                                                                                                                                                                                                                                                                                                                                                                                                                                                                                                                                                                                                                                                                                                                                                                                                                                                                                                                                                                                                                                                                                                                                                                                                                                                                                                                                                                                                                                                                                                                                                                                                                                                                                                                                                                                                                                                                                                                                                                                                                                                                                                                                                                                                                                                                                                                                                                                                                                                                                                                                                                                                                                                                                                                                                                                                                                                                                                                                                                                                                                                                                                                                                                                                                                                                                                                                                                                                                                                                                                                                                                                                                                                                                                                                                                                                                                                                                                                                                                                                                                                                                                                                                                                                                                                                                                                                                                                                                                                                                                                                                                                                                                                                                                                                                                                                                                                                                                                                                                                                                                                                                                                                                                                                                                                                                                                                                                                                                                                                                                                                                                                                                                                                                                                                                                                                                                                                                                                                                                                                                                                                                                                                                                                                                                                                                                                                                                                                                                                                                                                                                                                                                                                                                                                                                                                                                                                                                                                                                                                                                                                                                                                                                                                                                                                                                                                                                                                                                                                                                                                                                                                                                                                                                                                                                                                                                                                                                                                                                                                                                                                                                                                                                                                                                                                                                                                                                                                                                                                                                                                                                                                                                                                                                                                                                                                                                                                                                                                                                                                                                                                                                                                                                                                                                    |                                                                                                                                                                                                                                                                                                                                                                                                                                                                                                                                                                                                                                                                                                                                                                                                                                                                                                                                                                                                                                                                                                                                                                                                                                                                                                                                                                                                                                                                                                                                                                                                                                                                                                                                                                                                                                                                                                                                                                                                                                                                                                                                                                                                                                                                                                                                                                                                                                                                                                                                                                                                                                                                                                                                                                                                                                                                                                                                                                                                                                                                                                                                                                                                                                                                                                                                                                                                                                                                                                                                                                                                                                                                                                                                                                                                                                                                                                                                                                                                                                                                                                                                                                                                                                                                                                                                                                                                                                                                                                                                                                                                                                                                                                                                                                                                                                                                                                                                                                                                                                                                                                                                                                                                                                                                                                                                                                                                                                                                                                                                                                                                                                                                                                                                                                                                                                                                                                                                                                                                                                                                                                                                                                                                                                                                                                                                                                                                                                                                                                                                                                                                                                                                                                                                                                                                                                                                                                                                                                                                                                                                                                                                                                                                                                                                                                                                                                                                                                                                                                                                                                                                                                                                                                                                                                                                                                                                                                                                                                                                                                                                                                                                                                                                                                                                                                                                                                                                                                                                                                                                                                                                                                                                                                                                                                                                                                                                                                                                                                                                                                                                                                                                                                                                                                                                                                                                                                                                                                                                                                                                                                                                                                                                                                                                                                                                                                                                                                                                                                                                                                                                                                                                                                                                                                                                                                                                                                                                                                                                                                                                                                                                                                                                                                                                                                                                                                                                                                                                                                                                                                                                                                                                                                                                                                                                                                                                                                                                                                                                                                                                                                                                                                                                                                                                                                                                                                                                                                                                                                                                                                                                                                                                                                                                                                                                                                                                                                                                                                                                                                                                                                                                                                                                                                                                                                                                                                                                                                                                                                                                                                                                                                                                                                                                                                                                                                                                                                                                                                                                                                                                                                                                                                                                                                                                                                                                                                                                                                                                                                                                                                                                                                                                                                                                                                                                                                                                                                                                                                                                                                                                                                                                                                                                                                                                                                                                                                                                                                                                                                                                                                                                                                                                                                                                                                                                                                                                                                                                                                                                                                                                                                                                                                                                                                                                                                                                                                                                                                                                                                                                                                                                                                                                                                                                                                                                                                                                                                                                                                                                                                                                                                                                                                                                                                                                                                                                                                                                                                                                                                                                                                                                                                                                                                                                                                                                                                                                                                                                                                                                                                                                                                                                                                                                         |                                                                                                                                                                                                                                                                                                                                                                                                                                                                                                                                                                                |                                                                                                                                                                                                                                                                                                                                                                                                                                                                                                                                                                                                                                                                                                                                                                                                                                                                                                                                                                                    |                                                                                                                                                                                                                                                                                                                                                                                                                                                                                                                                                                                                                                                                                                                                                                                                                                                                                                                                                                                                                                                                                                                                                                                                                                                                                                                                                                                                                                                                                                                                                                                                                                                                                                                                                                                                                                                                                                                                                                                                                                                                                                                                                                                                                                                                                                                                                                                                                                                                                                                                                                                                                                                                                                                                                                                                                                                                                                                                                                                                                                                                                                                                                                                                                                                                                                                                                                                                                                                                                                                                                                                                                                                                                                                                                                                                                                                                                                                                                                                                                                                                                                                                                                                                                                                                                                                                                                                                                                                                                                                                                           |                                                                                                                                                                                                                                                                                                                                                                                                                                                                                                                                                                                                                                                                                                                                                                                                                                                                                                                                                                                                                                                                                                                                                                                                                                                                                                                                                                                                                                                                                                                                                                                                                                                                                                                                                                                                                                                                                                                                                                                                                                                                                                                                                                                                                                                                                                                                                                                                                                                                                                                                                                                                                                                                                                                                                                                                                                                                                                                                                                                             |                                                                                                                                                                                                                                                                                                                                                                                                                                                                                                                                                                                                                                                                                                                                                                 |                                                                                                                                                                                                                                                                                                                                                                                                                                                                                                                                                                                                                                                                                                                                                                                                                                                                                                                                                        |                                                                                                                                                                                   |                                                                                                                                                                                                                                                                                                                                                                                                                                                                                                                                                                                                                                                                                                                                                      |                                                                                                                                                                                                                                                                                                                                                                                                                                                                                                                                                                                                                                                                                                                           |                                                                                                                                                                                                                                                                                                                                                                                                                                                                                                                                                                                                                                                                                                                                                             |                                                                                                                                                                                                                                                                                                                                                                                                                                                                                                                                                                                                                                                                                                                                                             |                                                                                                                                                                                                                                                                                                                                                                                                                                                                                                                                                                                                                                           |                                                                                                                                                                                                                                                                                                                                                                                                                                                                                                                                                                                                                                                                                               |                                                                                                                                                                                                                                                                                                                                                                                                                                                                                                                                                                                                                                                                                                                                                                                                                                                                                                                                               |                                                                                                                                                                                                                                                                                                                                                                                                                                                                                                                                                                                                                                                                                                              |                                                                                                                                                                                                                                                                                                                                                                                                                                                                                                                                                                                                                                                                                                                                                             |                                                                                                                                                                                                                                                                                                                                                                                                                                                                                                                                                                                                                                                                                                                                                                                                                                                                                                                                                                                                                                                                                                                                                                                                                                                                                                                                                                                                                                                                                                                                                                                                                                                                                                                                                                                                                                                                                                                                                                                                                                                                                                                                                                                                                                                                                                                                                                                                                                                                                                                                                                                                                                                                                                                                                                                                                                                                                                                                                                                                                                                                                                                                                                                                                                                                                                                                                                                                                                                                                                                                                                                                                                                                                                                                                                                                                                                                                                                                                                                                                                                                                                                                                                                             |                                                                                                                                                                                                                                                                                                                                                                                                                                                                                                                                                                                                                                                       |                                                                                                                                                                                                                                                                                                                                                                                                                                                                                                                                                                                                                                                                                                                                                             |                                                                                                                                                                                                                                                                                                                                                                                                                                                                                                                                                                                                                                                                                                                                                                                                                                                                                                                                                                                                                                                                                                                                                                                                                                                                                                                                                                                                                                                                                                                                                                                                                                                                                                                                                                                                                                                                                                                                                                                                                                                                                                        |
|                 | Budget/S<br>Approp<br>S 14<br>5 | Budget/Spending<br>Appropriation<br>\$ 14,967,425<br>\$ 14,967,425<br>11,300<br>5,402,214<br>131,009<br>602,972<br>510,784<br>82,797<br>167,809<br>32,680<br>7,300<br>-<br>160,119 | Budget@pending Science/sittling <td>BudgetSpending Excensis   Appropriation 5." Excensis   S 14.987.425 67.0% \$ 14.985.382   274.181 1.2% 285.759   5.402.244 24.8% 5337.016   1531.009 0.6% 106.108   600.2972 2.7% 556.477   510.724 2.3% 502.419   82.797 0.4% 82.547   167.809 0.8% 154.021   32.680 0.1% 26.648   7.300 0.7% 160.119   5 106.0119 0.7% 106.119</td> <td>Budget/Spending Structure Excense Encumber   Appropriation 5." Excense Encumber   214,497,425 67.0% \$ 14,965,382 \$   214,151 1.2% 265.757 \$   31,009 6% 106.108 \$   03,009 6% 106.108 \$   510,744 2.3% \$ \$   22,77 2.4% \$ \$   510,744 2.3% \$ \$   510,744 2.3% \$ \$   502,777 2.4% \$ \$   22,680 0.1% \$ \$   167,809 0.5% \$ \$   163,009 0.5% \$ \$   160,119 0.7% \$ \$   160,119 0.7% \$ \$</td> <td>Budget/Spending Expense Encumbered FL2   Appropriation % 14,957,425 % 14,957,425   \$ 14,967,425 67,0% \$ 14,955,382 \$ \$ 14,957,425   \$ 274,181 1,2% 285,759 2 2   \$ 34,067,425 5,337,016 - 5,53 5,160,90 6%   \$ 540,224 24,2% 5,337,016 - 5,53 5,10,744 2,4% 5,237,016 - 5,53 5,10,744 2,4% 5,237,016 - 5,25,77 - 5 5,00,744 2,5% 5,02,2419 - 5 5,02,2419 - 5 5,02,419 5 5,02,419 5 5,02,419 - 1 3,26,800 0,1% 5,63,648 - - - - - - 1,00,016 - 1 1,00,016 - - 1,00,016 - - - - - - - - 1,00,016 - - - -</td> <td>BudgetSpending YTD   Appropriation 5." Excense Focumbered Exa Enc   S 14,987,425 67,0% \$ 14,985,382 \$ 14,985,382 \$ 14,985,382   274,181 1.2% 285,759 - 285,759 - 285,759 - 285,759   5,402,244 24,2% 5,337,016 - 533,7016 - 533,7016   131,009 0.6% 106,109 - 502,741 - 526,477   510,754 2.3% 562,419 - 502,419 522,457   26,269 0.3% 154,021 - 184,021 - 154,021   32,680 0.1% 26,548 - 26,049 - 26,049   7,300 0.5% 160,119 - 6,550 - 6,550 - 6,550   160,119 0.7% 160,119 - 160,119 - 160,119 - 160,119   \$ 22,453,763 \$ 22,453,763 \$ 22,453,763 \$ 52,473 5 - 52,473</td> <td>BudgetSpending YTD Remaining B   Accrossitation %' Excertise Encumbered %TD S   \$ 14,987,425 67,0% \$ 14,965,382 \$ \$ 14,495,382 \$ \$ 14,495,382 \$ \$ 14,495,382 \$ 12,043   27,47,181 1.2% 255,759 - 225,759 \$ 64,563   13,10,09 0.6% 10,6168 - 5337,016 65,158   13,10,09 0.6% 10,6168 106,168 24,6911 63,355   167,629 0.7% 552,479 552,479 265,477 256,467 46,515   10,774 2.3% 502,419 502,419 502,419 63,355 24,901   167,809 0.6% 154,021 154,021 154,021 154,021 154,021 154,021 353,05   160,119 0.7% 160,119 - 6,456 350 350 350 350 350 350 160,119 - 160,119 - \$ 22,463,763 <t< td=""><td>BudgetSpending YTD Remaining BudgetSpending   Appropriation \$1 Expanse Encombered Exp. Enc. \$12,043   S 14,067,425 67,0% \$14,965,382 \$12,043 0.1%   2/24,181 1.2% 285,759 -265,759 265,759 265,759   5,402,214 24,2% 5,337,016 65,158 5,423 3.1%   13,100 0.6% 160,6108 -533,37,016 65,158 2.490 119,0%   510,724 22,4% 523,716 -553,37,016 65,158 2.5% 12,053 12,053 12,053   510,724 22,7% 556,457 -556,457 256,247 250,219 3.25 12,053 12,053 12,053 12,053 12,053 12,054 6,350 4.5% 12,054 12,053 12,054 12,054 12,054 12,054 12,054 12,054 12,054 12,054 12,054 12,054 12,054 12,054 12,054 12,054 12,054 12,054 12,054</td><td>BudgetSpending YTD Remaining Budget BudgetSpending   8 14.987/425 67.0% \$ 14.965.382 \$ - \$ 14.965.382 \$ 12.043 0.1% \$ 13.178.000   2747.418 1.2% 255.759 - 226.759 226.759 226.759 226.759 54.229 31.178.000   5.400.214 24.2% 5337.016 - 5337.016 65.188 1.2% 4.499.535   5.310.009 0.6% 106.108 - 106.108 106.108 1.2% 4.499.535   510.724 2.3% 5532.71 556.457 550.457 40.511 7.7% 430.000   510.724 2.3% 552.419 502.419 502.419 503.214 4.290.75 4.009.53   510.724 2.3% 50.419 502.419 502.419 40.515 7.7% 430.000   510.724 2.3% 50.2419 502.419 50.351 4.5% 10.09.75 42.05.00 15.000 167.009 0.0% 5.00 5.0 4.5% 10.09.75 32.680</td><td>Budget/Spending Excernse Finumbered VTD<br/>Exp Enc Remaining Budget<br/>Status Budget Exp<br/>Encombered Budget Exp<br/>Exp<br/>Encombered Budget Exp<br/>Encombered Budget Exp<br/>Exp<br/>Encombered Budget Exp<br/>Exp<br/>Encombered Budget Exp<br/>Exp<br/>Encombered Budget Exp<br/>Exp<br/>Encombered Budget Exp<br/>Exp<br/>Encombered Budget Exp<br/>Exp<br/>Exp<br/>Exp<br/>Exp<br/>Encombered Budget Exp<br/>Exp<br/>Exp<br/>Exp<br/>Exp<br/>Encombered Budget Exp<br/>Exp<br/>Exp<br/>Exp<br/>Exp<br/>Exp<br/>Exp<br/>Exp<br/>Exp<br/>Exp</td><td>Budget/Spending YED Remaining Budget/Spending Budget/Spending Expense Fill   8 14.497/425 67.0% 14.495.382 \$ 14.495.382 \$ 124.397.425 513.179.000 68.0% \$ 13.179.000 68.0% \$ 13.179.000 68.0% \$ 13.179.000 68.0% \$ 13.179.000 68.0% \$ 13.179.000 68.0% \$ 13.179.000 68.0% \$ 13.179.000 68.0% \$ 13.179.000 68.0% \$ 13.179.000 68.0% \$ 13.179.000 68.0% \$ 13.179.000 68.0% \$ 13.179.000 68.0% \$ 13.179.000 69.0% \$ 13.179.000 69.0% \$ 13.179.000 69.0% \$ 13.179.000 69.0% \$ 13.178.000 69.0% \$ 13.178.000 69.0% \$ 13.178.000 0.0% \$ 13.29.00 0.0% \$ 13.29.00 0.0% \$ 13.29.00 0.0% \$ 13.29.00 0.0%</td></t<><td>BudgetSpending YTD Remaining Budget BudgetSpending Expense Encumbered St. BudgetSpending Expense Encumbered Encumbered St. BudgetSpending Expense Encumbered Encumbered St. BudgetSpending Expense Encumbered Encumbered BudgetSpending Expense Encumbered Encumbered</td><td>BudgetSpending YID Remaining Budget Figure 1 BudgetSpending YID Remaining Budget   8 44,897,425 67,0% 14,895,382 \$ 12,043 0.1% \$ 13,178,099 \$ \$ . \$ 13,178,099 \$ \$ . \$ 13,178,099 \$ \$ . \$ 13,178,099 \$ \$ . \$ 13,178,099 \$ \$ . \$ 13,178,099 \$ \$ . \$ 13,178,099 \$ \$ . \$ 13,178,099 \$ \$ . \$ 13,178,099 \$ \$ . \$ 13,178,099 \$ \$ . \$ 13,178,099 \$ \$ . \$ 13,178,099 \$ \$ . \$ 13,178,099 \$ \$ . \$ 13,178,099 \$ \$ . \$ 13,178,099 \$ \$ . \$ 13,178,099 \$ \$ . \$ 13,178,099 \$ \$ . \$ 13,178,099 \$ \$ . \$ 13,178,099 \$ \$ . \$ 13,178,099 \$ \$ . \$ 13,178,099 \$ \$ . \$ . \$ . \$ . \$ . \$ . \$ . \$ . \$ . \$ . \$ . \$ . \$ . \$ . \$ . \$ . \$ . \$ . \$ . \$ . \$ . \$ . \$ . \$ . \$ . \$ . \$ . <td< td=""><td>BudgetSpending YTD Ramaing Budget   Approximation %/ Expanse Find \$ %/ BudgetSpending %/ Expanse Encumberd \$ Remaining Budget   4 perconstation %/ \$ 14.897.425 67.0% \$ 13.178.999 \$ \$ 13.178.999 \$ \$ 13.178.999 \$ \$ 13.178.999 \$ \$ 13.178.999 \$ \$ 13.178.999 \$ \$ 13.178.999 \$ \$ 13.178.999 \$ \$ 13.178.999 \$ \$ 13.178.999 \$ \$ 13.178.999 \$ \$ 13.178.999 \$ \$ 13.178.999 \$ \$ 13.178.999 \$ \$ 13.178.999 \$ \$ 13.178.999 \$ \$ 13.178.999 \$ \$ 13.178.999 \$ \$ 13.178.999 \$ \$ 13.178.999 \$ \$ 13.178.999 \$ \$ 13.178.999 \$ \$ 13.178.999<!--</td--><td>BudgetSpending YTD Remaining Budget   Approxisition %' Excense Encumbered \$' BudgetSpending   % 14,957/425 67.0% \$ 14,956,382 \$ \$ 14,956,382 \$ \$ 14,956,382 \$ 126,757 \$ \$ \$ \$ \$ \$ \$ \$ \$ \$ \$ \$ \$ \$ \$ \$ \$ \$ \$ \$ \$ \$ \$ \$ \$ \$ \$ \$ \$ \$ \$ \$ \$ \$ \$ \$ \$ \$ \$ \$ \$ \$ \$ \$ \$ \$ \$ \$ \$ \$ \$ \$ \$ \$ \$ \$ \$ \$ \$ \$ \$ \$ \$ \$ \$ \$ \$ \$ \$ \$ \$ \$ \$ \$ \$ \$ \$ \$ \$ <td< td=""><td>BudgetSpending File Excense Encumbered Excense Encumbered BudgetSpending Excense Encumbered BudgetSpending   8 44987425 67.0% 14.965.382 \$ 124.945.255 \$ 14.956.245 \$ 5 12.043 0.1% \$ 1377.2699 \$ \$ 13.178.499 \$ \$ 13.178.499 \$ \$ 13.178.499 \$ \$ 13.178.499 \$ \$ 13.178.499 \$ \$ 13.178.499 \$ \$ 13.178.499 \$ \$ 13.178.499 \$ \$ 13.178.499 \$ \$ 13.178.499 \$ \$ 13.178.499 \$ \$ 13.178.499 \$ \$ 13.178.499 \$ \$ 13.178.499 \$ \$ 13.178.499 \$ \$ 13.178.499 \$ \$ 13.178.499 \$ \$ 13.178.499 \$ \$ 13.178.499 \$ \$ 13.178.499 \$ \$ 13.178.499 \$ \$</td><td>BudgetSpending Constraint State BudgetSpending BudgetSpending</td><td>BudgetSpending State BudgetSpending BudgetSpending<!--</td--><td>BudgetSpending<br/>Accroatation YTD<br/>Extense Terming Budget<br/>For X BudgetSpending<br/>S YTD<br/>Extense Remaining Budget<br/>For X BudgetSpending<br/>S YTD<br/>Signation BudgetSpending<br/>S Signation Signation<!--</td--><td>BudgetSpending CTD Remaining Budget PTD Remaining BudgetSpending PTD &lt;</td><td>BudgetSpending YTD Remaining BudgetSpending BudgetSpending YTD BudgetSpending PTD Remaining BudgetSpending PTD BudgetSpending YTD BudgetSpending YTD Remaining Budge</td><td>BudgetSpending Str. BudgetSpending Str. BudgetSpending VTD Remaining Budget VTD Remaining Budget   4ccr00tation %L \$14,957,425 \$14,955,382 \$12,043 0.1% \$13,176,999 \$1&lt;0,075</td> \$13,178,999 \$1&lt;0,075</td> \$1,513,383 \$2,45% \$2,53% \$2,53% \$2,53% \$2,53% \$2,53% \$2,53% \$2,53% \$2,53% \$2,53% \$2,53% \$2,53% \$2,53% \$2,53% \$2,53% \$2,53% \$2,53% \$2,53% \$2,53% \$2,53% \$2,53% \$2,53% \$2,53% \$2,53% \$2,53% \$2,53% \$2,53% \$2,53% \$2,53% \$2,53% \$2,53% \$2,53% \$2,53% \$2,53% \$2,53% \$2,53% \$2,53% \$2,53% \$2,53% \$2,53% \$2,53% \$2,63% \$2,65% \$3,61% \$2,53% \$2,53% \$2,00% \$3,046 \$2,53% \$2,00% \$3,046 \$2,65% \$3,06% \$2,6% \$3,06% \$2,6% \$3,06% \$2,6% \$3,06% \$2,6% \$3,046 3</td><td>BudgetSpending Str. BudgetSpending VTD Remaining Budget Spending Spending</td><td>BudgetSpending VTD Remaining Budget Subject S</td><td>BudgetSpending Str BudgetSpending Str BudgetSpe</td><td>BudgetSpending Str. BudgetSpending Str. Str. BudgetSpending Str. Str. BudgetSpending Str. Str. Str. Str. Str. S</td><td>BudgetSpending Str BudgetSpending Str Str</td><td>BudgetSpending Str BudgetSpending Str Expanse Fixuame Fixuame</td><td>Understögending<br/>Accroquiation VID<br/>Succession Bernahling Budget<br/>Succession UTD<br/>Succession Bernahling Budget<br/>Succession UTD<br/>Succession Budget Succession Succession</td><td>Understögending VID Banalmöng Budget VID Budget VID Banalmöng Budget VID Budget VID Banalmöng Budget VID Banalmöng Budget VID Banalmöng Budget VID Banalmöng Budget Str. NMA &lt;</td><td>Understögending Signature Finandersd Expense Fi</td><td>BudgetSpending St. BudgetSpending St. St.<!--</td--><td>BudgetSpending File BudgetSpending State Sta</td><td>BudgetSpending VID BudgetSpending Scale BudgetSpending VID BudgetS</td><td>Image: Note: Note:</td></td></td<></td></td></td<></td></td> | BudgetSpending Excensis   Appropriation 5." Excensis   S 14.987.425 67.0% \$ 14.985.382   274.181 1.2% 285.759   5.402.244 24.8% 5337.016   1531.009 0.6% 106.108   600.2972 2.7% 556.477   510.724 2.3% 502.419   82.797 0.4% 82.547   167.809 0.8% 154.021   32.680 0.1% 26.648   7.300 0.7% 160.119   5 106.0119 0.7% 106.119 | Budget/Spending Structure Excense Encumber   Appropriation 5." Excense Encumber   214,497,425 67.0% \$ 14,965,382 \$   214,151 1.2% 265.757 \$   31,009 6% 106.108 \$   03,009 6% 106.108 \$   510,744 2.3% \$ \$   22,77 2.4% \$ \$   510,744 2.3% \$ \$   510,744 2.3% \$ \$   502,777 2.4% \$ \$   22,680 0.1% \$ \$   167,809 0.5% \$ \$   163,009 0.5% \$ \$   160,119 0.7% \$ \$   160,119 0.7% \$ \$ | Budget/Spending Expense Encumbered FL2   Appropriation % 14,957,425 % 14,957,425   \$ 14,967,425 67,0% \$ 14,955,382 \$ \$ 14,957,425   \$ 274,181 1,2% 285,759 2 2   \$ 34,067,425 5,337,016 - 5,53 5,160,90 6%   \$ 540,224 24,2% 5,337,016 - 5,53 5,10,744 2,4% 5,237,016 - 5,53 5,10,744 2,4% 5,237,016 - 5,25,77 - 5 5,00,744 2,5% 5,02,2419 - 5 5,02,2419 - 5 5,02,419 5 5,02,419 5 5,02,419 - 1 3,26,800 0,1% 5,63,648 - - - - - - 1,00,016 - 1 1,00,016 - - 1,00,016 - - - - - - - - 1,00,016 - - - - | BudgetSpending YTD   Appropriation 5." Excense Focumbered Exa Enc   S 14,987,425 67,0% \$ 14,985,382 \$ 14,985,382 \$ 14,985,382   274,181 1.2% 285,759 - 285,759 - 285,759 - 285,759   5,402,244 24,2% 5,337,016 - 533,7016 - 533,7016   131,009 0.6% 106,109 - 502,741 - 526,477   510,754 2.3% 562,419 - 502,419 522,457   26,269 0.3% 154,021 - 184,021 - 154,021   32,680 0.1% 26,548 - 26,049 - 26,049   7,300 0.5% 160,119 - 6,550 - 6,550 - 6,550   160,119 0.7% 160,119 - 160,119 - 160,119 - 160,119   \$ 22,453,763 \$ 22,453,763 \$ 22,453,763 \$ 52,473 5 - 52,473 | BudgetSpending YTD Remaining B   Accrossitation %' Excertise Encumbered %TD S   \$ 14,987,425 67,0% \$ 14,965,382 \$ \$ 14,495,382 \$ \$ 14,495,382 \$ \$ 14,495,382 \$ 12,043   27,47,181 1.2% 255,759 - 225,759 \$ 64,563   13,10,09 0.6% 10,6168 - 5337,016 65,158   13,10,09 0.6% 10,6168 106,168 24,6911 63,355   167,629 0.7% 552,479 552,479 265,477 256,467 46,515   10,774 2.3% 502,419 502,419 502,419 63,355 24,901   167,809 0.6% 154,021 154,021 154,021 154,021 154,021 154,021 353,05   160,119 0.7% 160,119 - 6,456 350 350 350 350 350 350 160,119 - 160,119 - \$ 22,463,763 <t< td=""><td>BudgetSpending YTD Remaining BudgetSpending   Appropriation \$1 Expanse Encombered Exp. Enc. \$12,043   S 14,067,425 67,0% \$14,965,382 \$12,043 0.1%   2/24,181 1.2% 285,759 -265,759 265,759 265,759   5,402,214 24,2% 5,337,016 65,158 5,423 3.1%   13,100 0.6% 160,6108 -533,37,016 65,158 2.490 119,0%   510,724 22,4% 523,716 -553,37,016 65,158 2.5% 12,053 12,053 12,053   510,724 22,7% 556,457 -556,457 256,247 250,219 3.25 12,053 12,053 12,053 12,053 12,053 12,054 6,350 4.5% 12,054 12,053 12,054 12,054 12,054 12,054 12,054 12,054 12,054 12,054 12,054 12,054 12,054 12,054 12,054 12,054 12,054 12,054 12,054</td><td>BudgetSpending YTD Remaining Budget BudgetSpending   8 14.987/425 67.0% \$ 14.965.382 \$ - \$ 14.965.382 \$ 12.043 0.1% \$ 13.178.000   2747.418 1.2% 255.759 - 226.759 226.759 226.759 226.759 54.229 31.178.000   5.400.214 24.2% 5337.016 - 5337.016 65.188 1.2% 4.499.535   5.310.009 0.6% 106.108 - 106.108 106.108 1.2% 4.499.535   510.724 2.3% 5532.71 556.457 550.457 40.511 7.7% 430.000   510.724 2.3% 552.419 502.419 502.419 503.214 4.290.75 4.009.53   510.724 2.3% 50.419 502.419 502.419 40.515 7.7% 430.000   510.724 2.3% 50.2419 502.419 50.351 4.5% 10.09.75 42.05.00 15.000 167.009 0.0% 5.00 5.0 4.5% 10.09.75 32.680</td><td>Budget/Spending Excernse Finumbered VTD<br/>Exp Enc Remaining Budget<br/>Status Budget Exp<br/>Encombered Budget Exp<br/>Exp<br/>Encombered Budget Exp<br/>Encombered Budget Exp<br/>Exp<br/>Encombered Budget Exp<br/>Exp<br/>Encombered Budget Exp<br/>Exp<br/>Encombered Budget Exp<br/>Exp<br/>Encombered Budget Exp<br/>Exp<br/>Encombered Budget Exp<br/>Exp<br/>Exp<br/>Exp<br/>Exp<br/>Encombered Budget Exp<br/>Exp<br/>Exp<br/>Exp<br/>Exp<br/>Encombered Budget Exp<br/>Exp<br/>Exp<br/>Exp<br/>Exp<br/>Exp<br/>Exp<br/>Exp<br/>Exp<br/>Exp</td><td>Budget/Spending YED Remaining Budget/Spending Budget/Spending Expense Fill   8 14.497/425 67.0% 14.495.382 \$ 14.495.382 \$ 124.397.425 513.179.000 68.0% \$ 13.179.000 68.0% \$ 13.179.000 68.0% \$ 13.179.000 68.0% \$ 13.179.000 68.0% \$ 13.179.000 68.0% \$ 13.179.000 68.0% \$ 13.179.000 68.0% \$ 13.179.000 68.0% \$ 13.179.000 68.0% \$ 13.179.000 68.0% \$ 13.179.000 68.0% \$ 13.179.000 68.0% \$ 13.179.000 69.0% \$ 13.179.000 69.0% \$ 13.179.000 69.0% \$ 13.179.000 69.0% \$ 13.178.000 69.0% \$ 13.178.000 69.0% \$ 13.178.000 0.0% \$ 13.29.00 0.0% \$ 13.29.00 0.0% \$ 13.29.00 0.0% \$ 13.29.00 0.0%</td></t<> <td>BudgetSpending YTD Remaining Budget BudgetSpending Expense Encumbered St. BudgetSpending Expense Encumbered Encumbered St. BudgetSpending Expense Encumbered Encumbered St. BudgetSpending Expense Encumbered Encumbered BudgetSpending Expense Encumbered Encumbered</td> <td>BudgetSpending YID Remaining Budget Figure 1 BudgetSpending YID Remaining Budget   8 44,897,425 67,0% 14,895,382 \$ 12,043 0.1% \$ 13,178,099 \$ \$ . \$ 13,178,099 \$ \$ . \$ 13,178,099 \$ \$ . \$ 13,178,099 \$ \$ . \$ 13,178,099 \$ \$ . \$ 13,178,099 \$ \$ . \$ 13,178,099 \$ \$ . \$ 13,178,099 \$ \$ . \$ 13,178,099 \$ \$ . \$ 13,178,099 \$ \$ . \$ 13,178,099 \$ \$ . \$ 13,178,099 \$ \$ . \$ 13,178,099 \$ \$ . \$ 13,178,099 \$ \$ . \$ 13,178,099 \$ \$ . \$ 13,178,099 \$ \$ . \$ 13,178,099 \$ \$ . \$ 13,178,099 \$ \$ . \$ 13,178,099 \$ \$ . \$ 13,178,099 \$ \$ . \$ 13,178,099 \$ \$ . \$ . \$ . \$ . \$ . \$ . \$ . \$ . \$ . \$ . \$ . \$ . \$ . \$ . \$ . \$ . \$ . \$ . \$ . \$ . \$ . \$ . \$ . \$ . \$ . \$ . \$ . <td< td=""><td>BudgetSpending YTD Ramaing Budget   Approximation %/ Expanse Find \$ %/ BudgetSpending %/ Expanse Encumberd \$ Remaining Budget   4 perconstation %/ \$ 14.897.425 67.0% \$ 13.178.999 \$ \$ 13.178.999 \$ \$ 13.178.999 \$ \$ 13.178.999 \$ \$ 13.178.999 \$ \$ 13.178.999 \$ \$ 13.178.999 \$ \$ 13.178.999 \$ \$ 13.178.999 \$ \$ 13.178.999 \$ \$ 13.178.999 \$ \$ 13.178.999 \$ \$ 13.178.999 \$ \$ 13.178.999 \$ \$ 13.178.999 \$ \$ 13.178.999 \$ \$ 13.178.999 \$ \$ 13.178.999 \$ \$ 13.178.999 \$ \$ 13.178.999 \$ \$ 13.178.999 \$ \$ 13.178.999 \$ \$ 13.178.999<!--</td--><td>BudgetSpending YTD Remaining Budget   Approxisition %' Excense Encumbered \$' BudgetSpending   % 14,957/425 67.0% \$ 14,956,382 \$ \$ 14,956,382 \$ \$ 14,956,382 \$ 126,757 \$ \$ \$ \$ \$ \$ \$ \$ \$ \$ \$ \$ \$ \$ \$ \$ \$ \$ \$ \$ \$ \$ \$ \$ \$ \$ \$ \$ \$ \$ \$ \$ \$ \$ \$ \$ \$ \$ \$ \$ \$ \$ \$ \$ \$ \$ \$ \$ \$ \$ \$ \$ \$ \$ \$ \$ \$ \$ \$ \$ \$ \$ \$ \$ \$ \$ \$ \$ \$ \$ \$ \$ \$ \$ \$ \$ \$ \$ \$ <td< td=""><td>BudgetSpending File Excense Encumbered Excense Encumbered BudgetSpending Excense Encumbered BudgetSpending   8 44987425 67.0% 14.965.382 \$ 124.945.255 \$ 14.956.245 \$ 5 12.043 0.1% \$ 1377.2699 \$ \$ 13.178.499 \$ \$ 13.178.499 \$ \$ 13.178.499 \$ \$ 13.178.499 \$ \$ 13.178.499 \$ \$ 13.178.499 \$ \$ 13.178.499 \$ \$ 13.178.499 \$ \$ 13.178.499 \$ \$ 13.178.499 \$ \$ 13.178.499 \$ \$ 13.178.499 \$ \$ 13.178.499 \$ \$ 13.178.499 \$ \$ 13.178.499 \$ \$ 13.178.499 \$ \$ 13.178.499 \$ \$ 13.178.499 \$ \$ 13.178.499 \$ \$ 13.178.499 \$ \$ 13.178.499 \$ \$</td><td>BudgetSpending Constraint State BudgetSpending BudgetSpending</td><td>BudgetSpending State BudgetSpending BudgetSpending<!--</td--><td>BudgetSpending<br/>Accroatation YTD<br/>Extense Terming Budget<br/>For X BudgetSpending<br/>S YTD<br/>Extense Remaining Budget<br/>For X BudgetSpending<br/>S YTD<br/>Signation BudgetSpending<br/>S Signation Signation<!--</td--><td>BudgetSpending CTD Remaining Budget PTD Remaining BudgetSpending PTD &lt;</td><td>BudgetSpending YTD Remaining BudgetSpending BudgetSpending YTD BudgetSpending PTD Remaining BudgetSpending PTD BudgetSpending YTD BudgetSpending YTD Remaining Budge</td><td>BudgetSpending Str. BudgetSpending Str. BudgetSpending VTD Remaining Budget VTD Remaining Budget   4ccr00tation %L \$14,957,425 \$14,955,382 \$12,043 0.1% \$13,176,999 \$1&lt;0,075</td> \$13,178,999 \$1&lt;0,075</td> \$1,513,383 \$2,45% \$2,53% \$2,53% \$2,53% \$2,53% \$2,53% \$2,53% \$2,53% \$2,53% \$2,53% \$2,53% \$2,53% \$2,53% \$2,53% \$2,53% \$2,53% \$2,53% \$2,53% \$2,53% \$2,53% \$2,53% \$2,53% \$2,53% \$2,53% \$2,53% \$2,53% \$2,53% \$2,53% \$2,53% \$2,53% \$2,53% \$2,53% \$2,53% \$2,53% \$2,53% \$2,53% \$2,53% \$2,53% \$2,53% \$2,53% \$2,53% \$2,63% \$2,65% \$3,61% \$2,53% \$2,53% \$2,00% \$3,046 \$2,53% \$2,00% \$3,046 \$2,65% \$3,06% \$2,6% \$3,06% \$2,6% \$3,06% \$2,6% \$3,06% \$2,6% \$3,046 3</td><td>BudgetSpending Str. BudgetSpending VTD Remaining Budget Spending Spending</td><td>BudgetSpending VTD Remaining Budget Subject S</td><td>BudgetSpending Str BudgetSpending Str BudgetSpe</td><td>BudgetSpending Str. BudgetSpending Str. Str. BudgetSpending Str. Str. BudgetSpending Str. Str. Str. Str. Str. S</td><td>BudgetSpending Str BudgetSpending Str Str</td><td>BudgetSpending Str BudgetSpending Str Expanse Fixuame Fixuame</td><td>Understögending<br/>Accroquiation VID<br/>Succession Bernahling Budget<br/>Succession UTD<br/>Succession Bernahling Budget<br/>Succession UTD<br/>Succession Budget Succession Succession</td><td>Understögending VID Banalmöng Budget VID Budget VID Banalmöng Budget VID Budget VID Banalmöng Budget VID Banalmöng Budget VID Banalmöng Budget VID Banalmöng Budget Str. NMA &lt;</td><td>Understögending Signature Finandersd Expense Fi</td><td>BudgetSpending St. BudgetSpending St. St.<!--</td--><td>BudgetSpending File BudgetSpending State Sta</td><td>BudgetSpending VID BudgetSpending Scale BudgetSpending VID BudgetS</td><td>Image: Note: Note:</td></td></td<></td></td></td<></td> | BudgetSpending YTD Remaining BudgetSpending   Appropriation \$1 Expanse Encombered Exp. Enc. \$12,043   S 14,067,425 67,0% \$14,965,382 \$12,043 0.1%   2/24,181 1.2% 285,759 -265,759 265,759 265,759   5,402,214 24,2% 5,337,016 65,158 5,423 3.1%   13,100 0.6% 160,6108 -533,37,016 65,158 2.490 119,0%   510,724 22,4% 523,716 -553,37,016 65,158 2.5% 12,053 12,053 12,053   510,724 22,7% 556,457 -556,457 256,247 250,219 3.25 12,053 12,053 12,053 12,053 12,053 12,054 6,350 4.5% 12,054 12,053 12,054 12,054 12,054 12,054 12,054 12,054 12,054 12,054 12,054 12,054 12,054 12,054 12,054 12,054 12,054 12,054 12,054 | BudgetSpending YTD Remaining Budget BudgetSpending   8 14.987/425 67.0% \$ 14.965.382 \$ - \$ 14.965.382 \$ 12.043 0.1% \$ 13.178.000   2747.418 1.2% 255.759 - 226.759 226.759 226.759 226.759 54.229 31.178.000   5.400.214 24.2% 5337.016 - 5337.016 65.188 1.2% 4.499.535   5.310.009 0.6% 106.108 - 106.108 106.108 1.2% 4.499.535   510.724 2.3% 5532.71 556.457 550.457 40.511 7.7% 430.000   510.724 2.3% 552.419 502.419 502.419 503.214 4.290.75 4.009.53   510.724 2.3% 50.419 502.419 502.419 40.515 7.7% 430.000   510.724 2.3% 50.2419 502.419 50.351 4.5% 10.09.75 42.05.00 15.000 167.009 0.0% 5.00 5.0 4.5% 10.09.75 32.680 | Budget/Spending Excernse Finumbered VTD<br>Exp Enc Remaining Budget<br>Status Budget Exp<br>Encombered Budget Exp<br>Exp<br>Encombered Budget Exp<br>Encombered Budget Exp<br>Exp<br>Encombered Budget Exp<br>Exp<br>Encombered Budget Exp<br>Exp<br>Encombered Budget Exp<br>Exp<br>Encombered Budget Exp<br>Exp<br>Encombered Budget Exp<br>Exp<br>Exp<br>Exp<br>Exp<br>Encombered Budget Exp<br>Exp<br>Exp<br>Exp<br>Exp<br>Encombered Budget Exp<br>Exp<br>Exp<br>Exp<br>Exp<br>Exp<br>Exp<br>Exp<br>Exp<br>Exp | Budget/Spending YED Remaining Budget/Spending Budget/Spending Expense Fill   8 14.497/425 67.0% 14.495.382 \$ 14.495.382 \$ 124.397.425 513.179.000 68.0% \$ 13.179.000 68.0% \$ 13.179.000 68.0% \$ 13.179.000 68.0% \$ 13.179.000 68.0% \$ 13.179.000 68.0% \$ 13.179.000 68.0% \$ 13.179.000 68.0% \$ 13.179.000 68.0% \$ 13.179.000 68.0% \$ 13.179.000 68.0% \$ 13.179.000 68.0% \$ 13.179.000 68.0% \$ 13.179.000 69.0% \$ 13.179.000 69.0% \$ 13.179.000 69.0% \$ 13.179.000 69.0% \$ 13.178.000 69.0% \$ 13.178.000 69.0% \$ 13.178.000 0.0% \$ 13.29.00 0.0% \$ 13.29.00 0.0% \$ 13.29.00 0.0% \$ 13.29.00 0.0% | BudgetSpending YTD Remaining Budget BudgetSpending Expense Encumbered St. BudgetSpending Expense Encumbered Encumbered St. BudgetSpending Expense Encumbered Encumbered St. BudgetSpending Expense Encumbered Encumbered BudgetSpending Expense Encumbered | BudgetSpending YID Remaining Budget Figure 1 BudgetSpending YID Remaining Budget   8 44,897,425 67,0% 14,895,382 \$ 12,043 0.1% \$ 13,178,099 \$ \$ . \$ 13,178,099 \$ \$ . \$ 13,178,099 \$ \$ . \$ 13,178,099 \$ \$ . \$ 13,178,099 \$ \$ . \$ 13,178,099 \$ \$ . \$ 13,178,099 \$ \$ . \$ 13,178,099 \$ \$ . \$ 13,178,099 \$ \$ . \$ 13,178,099 \$ \$ . \$ 13,178,099 \$ \$ . \$ 13,178,099 \$ \$ . \$ 13,178,099 \$ \$ . \$ 13,178,099 \$ \$ . \$ 13,178,099 \$ \$ . \$ 13,178,099 \$ \$ . \$ 13,178,099 \$ \$ . \$ 13,178,099 \$ \$ . \$ 13,178,099 \$ \$ . \$ 13,178,099 \$ \$ . \$ 13,178,099 \$ \$ . \$ . \$ . \$ . \$ . \$ . \$ . \$ . \$ . \$ . \$ . \$ . \$ . \$ . \$ . \$ . \$ . \$ . \$ . \$ . \$ . \$ . \$ . \$ . \$ . \$ . \$ . <td< td=""><td>BudgetSpending YTD Ramaing Budget   Approximation %/ Expanse Find \$ %/ BudgetSpending %/ Expanse Encumberd \$ Remaining Budget   4 perconstation %/ \$ 14.897.425 67.0% \$ 13.178.999 \$ \$ 13.178.999 \$ \$ 13.178.999 \$ \$ 13.178.999 \$ \$ 13.178.999 \$ \$ 13.178.999 \$ \$ 13.178.999 \$ \$ 13.178.999 \$ \$ 13.178.999 \$ \$ 13.178.999 \$ \$ 13.178.999 \$ \$ 13.178.999 \$ \$ 13.178.999 \$ \$ 13.178.999 \$ \$ 13.178.999 \$ \$ 13.178.999 \$ \$ 13.178.999 \$ \$ 13.178.999 \$ \$ 13.178.999 \$ \$ 13.178.999 \$ \$ 13.178.999 \$ \$ 13.178.999 \$ \$ 13.178.999<!--</td--><td>BudgetSpending YTD Remaining Budget   Approxisition %' Excense Encumbered \$' BudgetSpending   % 14,957/425 67.0% \$ 14,956,382 \$ \$ 14,956,382 \$ \$ 14,956,382 \$ 126,757 \$ \$ \$ \$ \$ \$ \$ \$ \$ \$ \$ \$ \$ \$ \$ \$ \$ \$ \$ \$ \$ \$ \$ \$ \$ \$ \$ \$ \$ \$ \$ \$ \$ \$ \$ \$ \$ \$ \$ \$ \$ \$ \$ \$ \$ \$ \$ \$ \$ \$ \$ \$ \$ \$ \$ \$ \$ \$ \$ \$ \$ \$ \$ \$ \$ \$ \$ \$ \$ \$ \$ \$ \$ \$ \$ \$ \$ \$ \$ <td< td=""><td>BudgetSpending File Excense Encumbered Excense Encumbered BudgetSpending Excense Encumbered BudgetSpending   8 44987425 67.0% 14.965.382 \$ 124.945.255 \$ 14.956.245 \$ 5 12.043 0.1% \$ 1377.2699 \$ \$ 13.178.499 \$ \$ 13.178.499 \$ \$ 13.178.499 \$ \$ 13.178.499 \$ \$ 13.178.499 \$ \$ 13.178.499 \$ \$ 13.178.499 \$ \$ 13.178.499 \$ \$ 13.178.499 \$ \$ 13.178.499 \$ \$ 13.178.499 \$ \$ 13.178.499 \$ \$ 13.178.499 \$ \$ 13.178.499 \$ \$ 13.178.499 \$ \$ 13.178.499 \$ \$ 13.178.499 \$ \$ 13.178.499 \$ \$ 13.178.499 \$ \$ 13.178.499 \$ \$ 13.178.499 \$ \$</td><td>BudgetSpending Constraint State BudgetSpending BudgetSpending</td><td>BudgetSpending State BudgetSpending BudgetSpending<!--</td--><td>BudgetSpending<br/>Accroatation YTD<br/>Extense Terming Budget<br/>For X BudgetSpending<br/>S YTD<br/>Extense Remaining Budget<br/>For X BudgetSpending<br/>S YTD<br/>Signation BudgetSpending<br/>S Signation Signation<!--</td--><td>BudgetSpending CTD Remaining Budget PTD Remaining BudgetSpending PTD &lt;</td><td>BudgetSpending YTD Remaining BudgetSpending BudgetSpending YTD BudgetSpending PTD Remaining BudgetSpending PTD BudgetSpending YTD BudgetSpending YTD Remaining Budge</td><td>BudgetSpending Str. BudgetSpending Str. BudgetSpending VTD Remaining Budget VTD Remaining Budget   4ccr00tation %L \$14,957,425 \$14,955,382 \$12,043 0.1% \$13,176,999 \$1&lt;0,075</td> \$13,178,999 \$1&lt;0,075</td> \$1,513,383 \$2,45% \$2,53% \$2,53% \$2,53% \$2,53% \$2,53% \$2,53% \$2,53% \$2,53% \$2,53% \$2,53% \$2,53% \$2,53% \$2,53% \$2,53% \$2,53% \$2,53% \$2,53% \$2,53% \$2,53% \$2,53% \$2,53% \$2,53% \$2,53% \$2,53% \$2,53% \$2,53% \$2,53% \$2,53% \$2,53% \$2,53% \$2,53% \$2,53% \$2,53% \$2,53% \$2,53% \$2,53% \$2,53% \$2,53% \$2,53% \$2,53% \$2,63% \$2,65% \$3,61% \$2,53% \$2,53% \$2,00% \$3,046 \$2,53% \$2,00% \$3,046 \$2,65% \$3,06% \$2,6% \$3,06% \$2,6% \$3,06% \$2,6% \$3,06% \$2,6% \$3,046 3</td><td>BudgetSpending Str. BudgetSpending VTD Remaining Budget Spending Spending</td><td>BudgetSpending VTD Remaining Budget Subject S</td><td>BudgetSpending Str BudgetSpending Str BudgetSpe</td><td>BudgetSpending Str. BudgetSpending Str. Str. BudgetSpending Str. Str. BudgetSpending Str. Str. Str. Str. Str. S</td><td>BudgetSpending Str BudgetSpending Str Str</td><td>BudgetSpending Str BudgetSpending Str Expanse Fixuame Fixuame</td><td>Understögending<br/>Accroquiation VID<br/>Succession Bernahling Budget<br/>Succession UTD<br/>Succession Bernahling Budget<br/>Succession UTD<br/>Succession Budget Succession Succession</td><td>Understögending VID Banalmöng Budget VID Budget VID Banalmöng Budget VID Budget VID Banalmöng Budget VID Banalmöng Budget VID Banalmöng Budget VID Banalmöng Budget Str. NMA &lt;</td><td>Understögending Signature Finandersd Expense Fi</td><td>BudgetSpending St. BudgetSpending St. St.<!--</td--><td>BudgetSpending File BudgetSpending State Sta</td><td>BudgetSpending VID BudgetSpending Scale BudgetSpending VID BudgetS</td><td>Image: Note: Note:</td></td></td<></td></td></td<> | BudgetSpending YTD Ramaing Budget   Approximation %/ Expanse Find \$ %/ BudgetSpending %/ Expanse Encumberd \$ Remaining Budget   4 perconstation %/ \$ 14.897.425 67.0% \$ 13.178.999 \$ \$ 13.178.999 \$ \$ 13.178.999 \$ \$ 13.178.999 \$ \$ 13.178.999 \$ \$ 13.178.999 \$ \$ 13.178.999 \$ \$ 13.178.999 \$ \$ 13.178.999 \$ \$ 13.178.999 \$ \$ 13.178.999 \$ \$ 13.178.999 \$ \$ 13.178.999 \$ \$ 13.178.999 \$ \$ 13.178.999 \$ \$ 13.178.999 \$ \$ 13.178.999 \$ \$ 13.178.999 \$ \$ 13.178.999 \$ \$ 13.178.999 \$ \$ 13.178.999 \$ \$ 13.178.999 \$ \$ 13.178.999 </td <td>BudgetSpending YTD Remaining Budget   Approxisition %' Excense Encumbered \$' BudgetSpending   % 14,957/425 67.0% \$ 14,956,382 \$ \$ 14,956,382 \$ \$ 14,956,382 \$ 126,757 \$ \$ \$ \$ \$ \$ \$ \$ \$ \$ \$ \$ \$ \$ \$ \$ \$ \$ \$ \$ \$ \$ \$ \$ \$ \$ \$ \$ \$ \$ \$ \$ \$ \$ \$ \$ \$ \$ \$ \$ \$ \$ \$ \$ \$ \$ \$ \$ \$ \$ \$ \$ \$ \$ \$ \$ \$ \$ \$ \$ \$ \$ \$ \$ \$ \$ \$ \$ \$ \$ \$ \$ \$ \$ \$ \$ \$ \$ \$ <td< td=""><td>BudgetSpending File Excense Encumbered Excense Encumbered BudgetSpending Excense Encumbered BudgetSpending   8 44987425 67.0% 14.965.382 \$ 124.945.255 \$ 14.956.245 \$ 5 12.043 0.1% \$ 1377.2699 \$ \$ 13.178.499 \$ \$ 13.178.499 \$ \$ 13.178.499 \$ \$ 13.178.499 \$ \$ 13.178.499 \$ \$ 13.178.499 \$ \$ 13.178.499 \$ \$ 13.178.499 \$ \$ 13.178.499 \$ \$ 13.178.499 \$ \$ 13.178.499 \$ \$ 13.178.499 \$ \$ 13.178.499 \$ \$ 13.178.499 \$ \$ 13.178.499 \$ \$ 13.178.499 \$ \$ 13.178.499 \$ \$ 13.178.499 \$ \$ 13.178.499 \$ \$ 13.178.499 \$ \$ 13.178.499 \$ \$</td><td>BudgetSpending Constraint State BudgetSpending BudgetSpending</td><td>BudgetSpending State BudgetSpending BudgetSpending<!--</td--><td>BudgetSpending<br/>Accroatation YTD<br/>Extense Terming Budget<br/>For X BudgetSpending<br/>S YTD<br/>Extense Remaining Budget<br/>For X BudgetSpending<br/>S YTD<br/>Signation BudgetSpending<br/>S Signation Signation<!--</td--><td>BudgetSpending CTD Remaining Budget PTD Remaining BudgetSpending PTD &lt;</td><td>BudgetSpending YTD Remaining BudgetSpending BudgetSpending YTD BudgetSpending PTD Remaining BudgetSpending PTD BudgetSpending YTD BudgetSpending YTD Remaining Budge</td><td>BudgetSpending Str. BudgetSpending Str. BudgetSpending VTD Remaining Budget VTD Remaining Budget   4ccr00tation %L \$14,957,425 \$14,955,382 \$12,043 0.1% \$13,176,999 \$1&lt;0,075</td> \$13,178,999 \$1&lt;0,075</td> \$1,513,383 \$2,45% \$2,53% \$2,53% \$2,53% \$2,53% \$2,53% \$2,53% \$2,53% \$2,53% \$2,53% \$2,53% \$2,53% \$2,53% \$2,53% \$2,53% \$2,53% \$2,53% \$2,53% \$2,53% \$2,53% \$2,53% \$2,53% \$2,53% \$2,53% \$2,53% \$2,53% \$2,53% \$2,53% \$2,53% \$2,53% \$2,53% \$2,53% \$2,53% \$2,53% \$2,53% \$2,53% \$2,53% \$2,53% \$2,53% \$2,53% \$2,53% \$2,63% \$2,65% \$3,61% \$2,53% \$2,53% \$2,00% \$3,046 \$2,53% \$2,00% \$3,046 \$2,65% \$3,06% \$2,6% \$3,06% \$2,6% \$3,06% \$2,6% \$3,06% \$2,6% \$3,046 3</td><td>BudgetSpending Str. BudgetSpending VTD Remaining Budget Spending Spending</td><td>BudgetSpending VTD Remaining Budget Subject S</td><td>BudgetSpending Str BudgetSpending Str BudgetSpe</td><td>BudgetSpending Str. BudgetSpending Str. Str. BudgetSpending Str. Str. BudgetSpending Str. Str. Str. Str. Str. S</td><td>BudgetSpending Str BudgetSpending Str Str</td><td>BudgetSpending Str BudgetSpending Str Expanse Fixuame Fixuame</td><td>Understögending<br/>Accroquiation VID<br/>Succession Bernahling Budget<br/>Succession UTD<br/>Succession Bernahling Budget<br/>Succession UTD<br/>Succession Budget Succession Succession</td><td>Understögending VID Banalmöng Budget VID Budget VID Banalmöng Budget VID Budget VID Banalmöng Budget VID Banalmöng Budget VID Banalmöng Budget VID Banalmöng Budget Str. NMA &lt;</td><td>Understögending Signature Finandersd Expense Fi</td><td>BudgetSpending St. BudgetSpending St. St.<!--</td--><td>BudgetSpending File BudgetSpending State Sta</td><td>BudgetSpending VID BudgetSpending Scale BudgetSpending VID BudgetS</td><td>Image: Note: Note:</td></td></td<></td> | BudgetSpending YTD Remaining Budget   Approxisition %' Excense Encumbered \$' BudgetSpending   % 14,957/425 67.0% \$ 14,956,382 \$ \$ 14,956,382 \$ \$ 14,956,382 \$ 126,757 \$ \$ \$ \$ \$ \$ \$ \$ \$ \$ \$ \$ \$ \$ \$ \$ \$ \$ \$ \$ \$ \$ \$ \$ \$ \$ \$ \$ \$ \$ \$ \$ \$ \$ \$ \$ \$ \$ \$ \$ \$ \$ \$ \$ \$ \$ \$ \$ \$ \$ \$ \$ \$ \$ \$ \$ \$ \$ \$ \$ \$ \$ \$ \$ \$ \$ \$ \$ \$ \$ \$ \$ \$ \$ \$ \$ \$ \$ \$ <td< td=""><td>BudgetSpending File Excense Encumbered Excense Encumbered BudgetSpending Excense Encumbered BudgetSpending   8 44987425 67.0% 14.965.382 \$ 124.945.255 \$ 14.956.245 \$ 5 12.043 0.1% \$ 1377.2699 \$ \$ 13.178.499 \$ \$ 13.178.499 \$ \$ 13.178.499 \$ \$ 13.178.499 \$ \$ 13.178.499 \$ \$ 13.178.499 \$ \$ 13.178.499 \$ \$ 13.178.499 \$ \$ 13.178.499 \$ \$ 13.178.499 \$ \$ 13.178.499 \$ \$ 13.178.499 \$ \$ 13.178.499 \$ \$ 13.178.499 \$ \$ 13.178.499 \$ \$ 13.178.499 \$ \$ 13.178.499 \$ \$ 13.178.499 \$ \$ 13.178.499 \$ \$ 13.178.499 \$ \$ 13.178.499 \$ \$</td><td>BudgetSpending Constraint State BudgetSpending BudgetSpending</td><td>BudgetSpending State BudgetSpending BudgetSpending<!--</td--><td>BudgetSpending<br/>Accroatation YTD<br/>Extense Terming Budget<br/>For X BudgetSpending<br/>S YTD<br/>Extense Remaining Budget<br/>For X BudgetSpending<br/>S YTD<br/>Signation BudgetSpending<br/>S Signation Signation<!--</td--><td>BudgetSpending CTD Remaining Budget PTD Remaining BudgetSpending PTD &lt;</td><td>BudgetSpending YTD Remaining BudgetSpending BudgetSpending YTD BudgetSpending PTD Remaining BudgetSpending PTD BudgetSpending YTD BudgetSpending YTD Remaining Budge</td><td>BudgetSpending Str. BudgetSpending Str. BudgetSpending VTD Remaining Budget VTD Remaining Budget   4ccr00tation %L \$14,957,425 \$14,955,382 \$12,043 0.1% \$13,176,999 \$1&lt;0,075</td> \$13,178,999 \$1&lt;0,075</td> \$1,513,383 \$2,45% \$2,53% \$2,53% \$2,53% \$2,53% \$2,53% \$2,53% \$2,53% \$2,53% \$2,53% \$2,53% \$2,53% \$2,53% \$2,53% \$2,53% \$2,53% \$2,53% \$2,53% \$2,53% \$2,53% \$2,53% \$2,53% \$2,53% \$2,53% \$2,53% \$2,53% \$2,53% \$2,53% \$2,53% \$2,53% \$2,53% \$2,53% \$2,53% \$2,53% \$2,53% \$2,53% \$2,53% \$2,53% \$2,53% \$2,53% \$2,53% \$2,63% \$2,65% \$3,61% \$2,53% \$2,53% \$2,00% \$3,046 \$2,53% \$2,00% \$3,046 \$2,65% \$3,06% \$2,6% \$3,06% \$2,6% \$3,06% \$2,6% \$3,06% \$2,6% \$3,046 3</td><td>BudgetSpending Str. BudgetSpending VTD Remaining Budget Spending Spending</td><td>BudgetSpending VTD Remaining Budget Subject S</td><td>BudgetSpending Str BudgetSpending Str BudgetSpe</td><td>BudgetSpending Str. BudgetSpending Str. Str. BudgetSpending Str. Str. BudgetSpending Str. Str. Str. Str. Str. S</td><td>BudgetSpending Str BudgetSpending Str Str</td><td>BudgetSpending Str BudgetSpending Str Expanse Fixuame Fixuame</td><td>Understögending<br/>Accroquiation VID<br/>Succession Bernahling Budget<br/>Succession UTD<br/>Succession Bernahling Budget<br/>Succession UTD<br/>Succession Budget Succession Succession</td><td>Understögending VID Banalmöng Budget VID Budget VID Banalmöng Budget VID Budget VID Banalmöng Budget VID Banalmöng Budget VID Banalmöng Budget VID Banalmöng Budget Str. NMA &lt;</td><td>Understögending Signature Finandersd Expense Fi</td><td>BudgetSpending St. BudgetSpending St. St.<!--</td--><td>BudgetSpending File BudgetSpending State Sta</td><td>BudgetSpending VID BudgetSpending Scale BudgetSpending VID BudgetS</td><td>Image: Note: Note:</td></td></td<> | BudgetSpending File Excense Encumbered Excense Encumbered BudgetSpending Excense Encumbered BudgetSpending   8 44987425 67.0% 14.965.382 \$ 124.945.255 \$ 14.956.245 \$ 5 12.043 0.1% \$ 1377.2699 \$ \$ 13.178.499 \$ \$ 13.178.499 \$ \$ 13.178.499 \$ \$ 13.178.499 \$ \$ 13.178.499 \$ \$ 13.178.499 \$ \$ 13.178.499 \$ \$ 13.178.499 \$ \$ 13.178.499 \$ \$ 13.178.499 \$ \$ 13.178.499 \$ \$ 13.178.499 \$ \$ 13.178.499 \$ \$ 13.178.499 \$ \$ 13.178.499 \$ \$ 13.178.499 \$ \$ 13.178.499 \$ \$ 13.178.499 \$ \$ 13.178.499 \$ \$ 13.178.499 \$ \$ 13.178.499 \$ \$ | BudgetSpending Constraint State BudgetSpending | BudgetSpending State BudgetSpending </td <td>BudgetSpending<br/>Accroatation YTD<br/>Extense Terming Budget<br/>For X BudgetSpending<br/>S YTD<br/>Extense Remaining Budget<br/>For X BudgetSpending<br/>S YTD<br/>Signation BudgetSpending<br/>S Signation Signation<!--</td--><td>BudgetSpending CTD Remaining Budget PTD Remaining BudgetSpending PTD &lt;</td><td>BudgetSpending YTD Remaining BudgetSpending BudgetSpending YTD BudgetSpending PTD Remaining BudgetSpending PTD BudgetSpending YTD BudgetSpending YTD Remaining Budge</td><td>BudgetSpending Str. BudgetSpending Str. BudgetSpending VTD Remaining Budget VTD Remaining Budget   4ccr00tation %L \$14,957,425 \$14,955,382 \$12,043 0.1% \$13,176,999 \$1&lt;0,075</td> \$13,178,999 \$1&lt;0,075</td> \$1,513,383 \$2,45% \$2,53% \$2,53% \$2,53% \$2,53% \$2,53% \$2,53% \$2,53% \$2,53% \$2,53% \$2,53% \$2,53% \$2,53% \$2,53% \$2,53% \$2,53% \$2,53% \$2,53% \$2,53% \$2,53% \$2,53% \$2,53% \$2,53% \$2,53% \$2,53% \$2,53% \$2,53% \$2,53% \$2,53% \$2,53% \$2,53% \$2,53% \$2,53% \$2,53% \$2,53% \$2,53% \$2,53% \$2,53% \$2,53% \$2,53% \$2,53% \$2,63% \$2,65% \$3,61% \$2,53% \$2,53% \$2,00% \$3,046 \$2,53% \$2,00% \$3,046 \$2,65% \$3,06% \$2,6% \$3,06% \$2,6% \$3,06% \$2,6% \$3,06% \$2,6% \$3,046 3 | BudgetSpending<br>Accroatation YTD<br>Extense Terming Budget<br>For X BudgetSpending<br>S YTD<br>Extense Remaining Budget<br>For X BudgetSpending<br>S YTD<br>Signation BudgetSpending<br>S Signation </td <td>BudgetSpending CTD Remaining Budget PTD Remaining BudgetSpending PTD &lt;</td> <td>BudgetSpending YTD Remaining BudgetSpending BudgetSpending YTD BudgetSpending PTD Remaining BudgetSpending PTD BudgetSpending YTD BudgetSpending YTD Remaining Budge</td> <td>BudgetSpending Str. BudgetSpending Str. BudgetSpending VTD Remaining Budget VTD Remaining Budget   4ccr00tation %L \$14,957,425 \$14,955,382 \$12,043 0.1% \$13,176,999 \$1&lt;0,075</td> \$13,178,999 \$1<0,075 | BudgetSpending CTD Remaining Budget PTD Remaining BudgetSpending PTD < | BudgetSpending YTD Remaining BudgetSpending BudgetSpending YTD BudgetSpending PTD Remaining BudgetSpending PTD BudgetSpending YTD BudgetSpending YTD Remaining Budge | BudgetSpending Str. BudgetSpending Str. BudgetSpending VTD Remaining Budget VTD Remaining Budget   4ccr00tation %L \$14,957,425 \$14,955,382 \$12,043 0.1% \$13,176,999 \$1<0,075 | BudgetSpending Str. BudgetSpending VTD Remaining Budget Spending | BudgetSpending VTD Remaining Budget Subject S | BudgetSpending Str BudgetSpe | BudgetSpending Str. Str. BudgetSpending Str. Str. BudgetSpending Str. Str. Str. Str. Str. S | BudgetSpending Str | BudgetSpending Str Expanse Fixuame | Understögending<br>Accroquiation VID<br>Succession Bernahling Budget<br>Succession UTD<br>Succession Bernahling Budget<br>Succession UTD<br>Succession Budget Succession | Understögending VID Banalmöng Budget VID Budget VID Banalmöng Budget VID Budget VID Banalmöng Budget VID Banalmöng Budget VID Banalmöng Budget VID Banalmöng Budget Str. NMA < | Understögending Signature Finandersd Expense Fi | BudgetSpending St. </td <td>BudgetSpending File BudgetSpending State Sta</td> <td>BudgetSpending VID BudgetSpending Scale BudgetSpending VID BudgetS</td> <td>Image: Note: Note:</td> | BudgetSpending File BudgetSpending State Sta | BudgetSpending VID BudgetSpending Scale BudgetSpending VID BudgetS | Image: Note: |